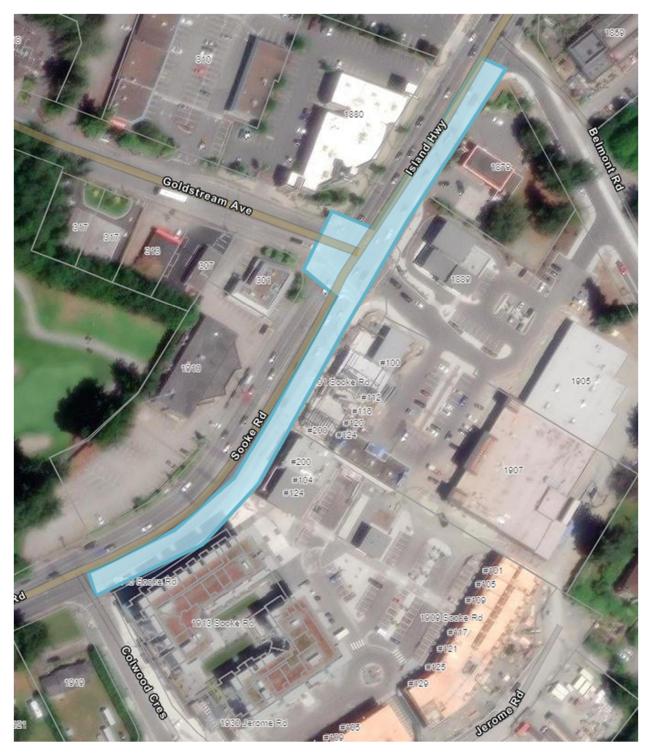

## Traffic delays are expected

| When:  | Tuesday, March 21, 2023, between 7am and 6pm               |
|--------|------------------------------------------------------------|
| Where: | Intersection of Sooke Rd/Goldstream Ave                    |
| What:  | Paving at Intersection and along northbound lanes Sooke Rd |

Please anticipate significant delays when travelling through the intersection of Sooke Rd and Goldstream Ave. Please consider alternate routes to avoid delays.

Description of Works:

- Paving works along the northbound lanes of Sooke Rd from Colwood Cres to Belmont Rd as well as paving works within the Sooke Rd / Goldstream intersection.
- Expect single lane traffic along the northbound lanes in front of the Colwood Corners, Onni development.
- Traffic control personnel will be on-site to control traffic through the intersection.

## Location Map