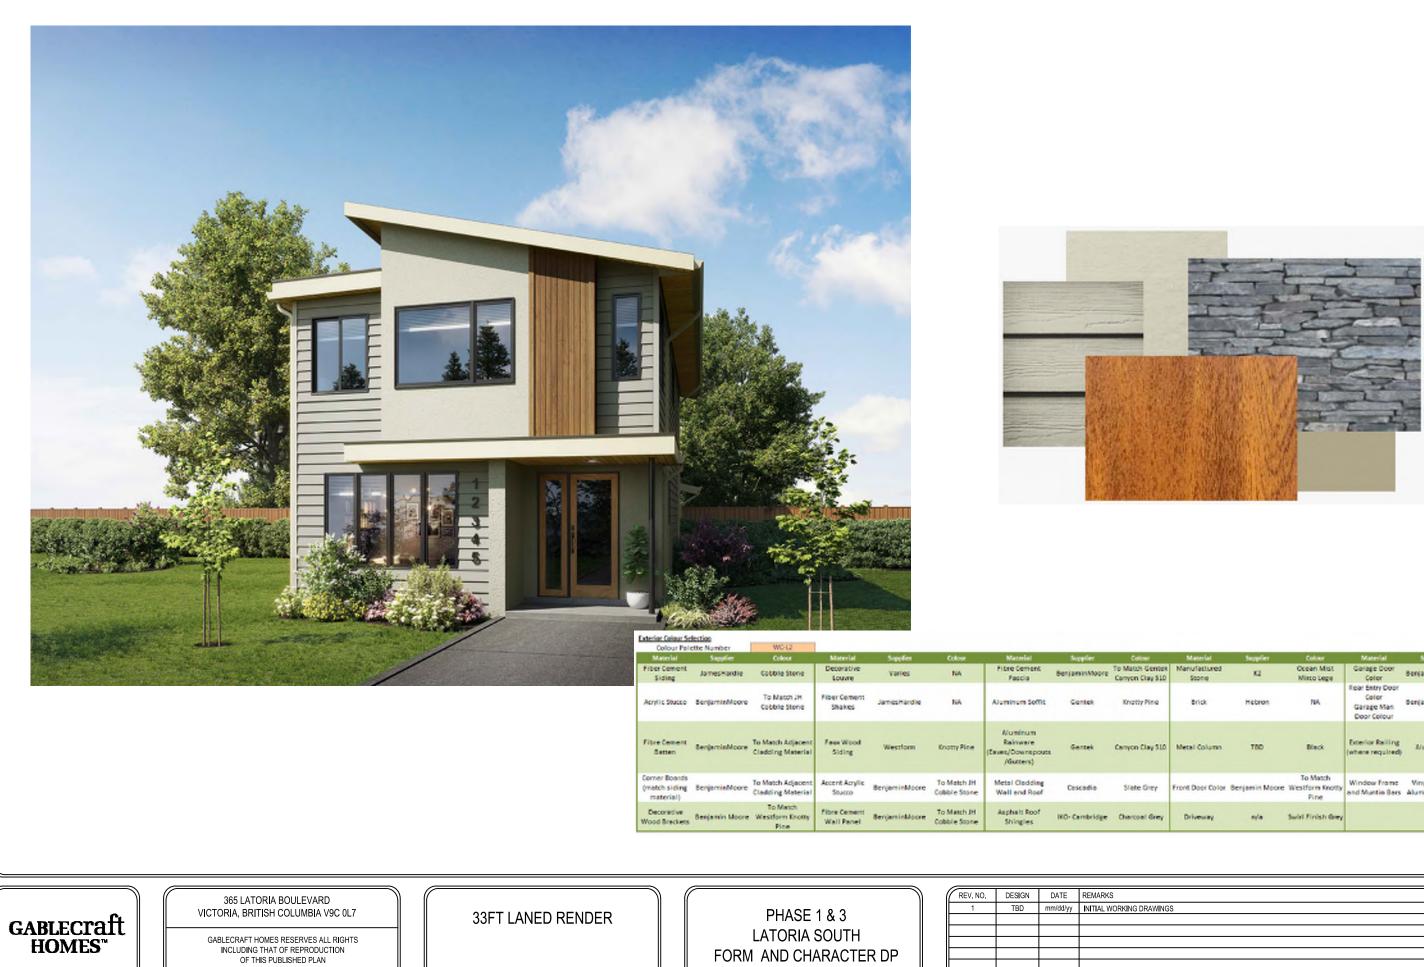

### **SCHEDULE 2**

365 LATORIA BOULEVARD VICTORIA, BRITISH COLUMBIA V9C 0L7

GABLECraft HOMES™

GABLECRAFT HOMES RESERVES ALL RIGHTS INCLUDING THAT OF REPRODUCTION OF THIS PUBLISHED PLAN 30FT LANED SITE PLAN EXAMPLE

PHASE 1 & 3 LATORIA SOUTH FORM AND CHARACTER DP

| REV. NO. | DESIGN | DATE     | REMARKS                  |     |                         |
|----------|--------|----------|--------------------------|-----|-------------------------|
| 1        | TBD    | mm/dd/yy | INITIAL WORKING DRAWINGS | 2   |                         |
|          |        |          |                          | ЩЩ. | ò                       |
|          |        |          |                          | 2   | $\overline{\mathbf{C}}$ |
|          |        |          |                          |     | $\approx$               |
|          |        |          |                          | l S | Ò.                      |
|          |        |          |                          |     |                         |
|          |        |          |                          |     |                         |