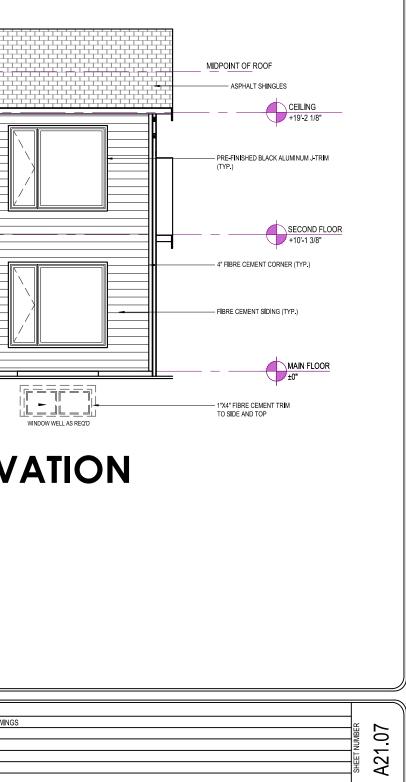

|           | PRE-FINISHED BLACK ALUMINUM J-TRIM<br>(TYP.)<br>4" FIBRE CEMENT CORNER (TYP.)<br>SECOND FLOOR<br>+10-1 3/8"<br>FIBRE CEMENT SIDING (TYP.) |
|-----------|-------------------------------------------------------------------------------------------------------------------------------------------|
| ELEVATION | 1"X4" FIBRE CEMENT TRIM<br>TO SIDE AND TOP                                                                                                |
| MINGS     | A21.08                                                                                                                                    |

MIDPOINT OF ROOF

CEILING +19'-2 1/8"

2

| NGS | 2<br>2 | <b>~</b>                |
|-----|--------|-------------------------|
|     | JMBER  | ရ                       |
|     | 1Z     | _                       |
|     | SHEET  | à                       |
|     | Ъ.     | $\overline{\mathbf{A}}$ |
|     |        |                         |
|     |        |                         |