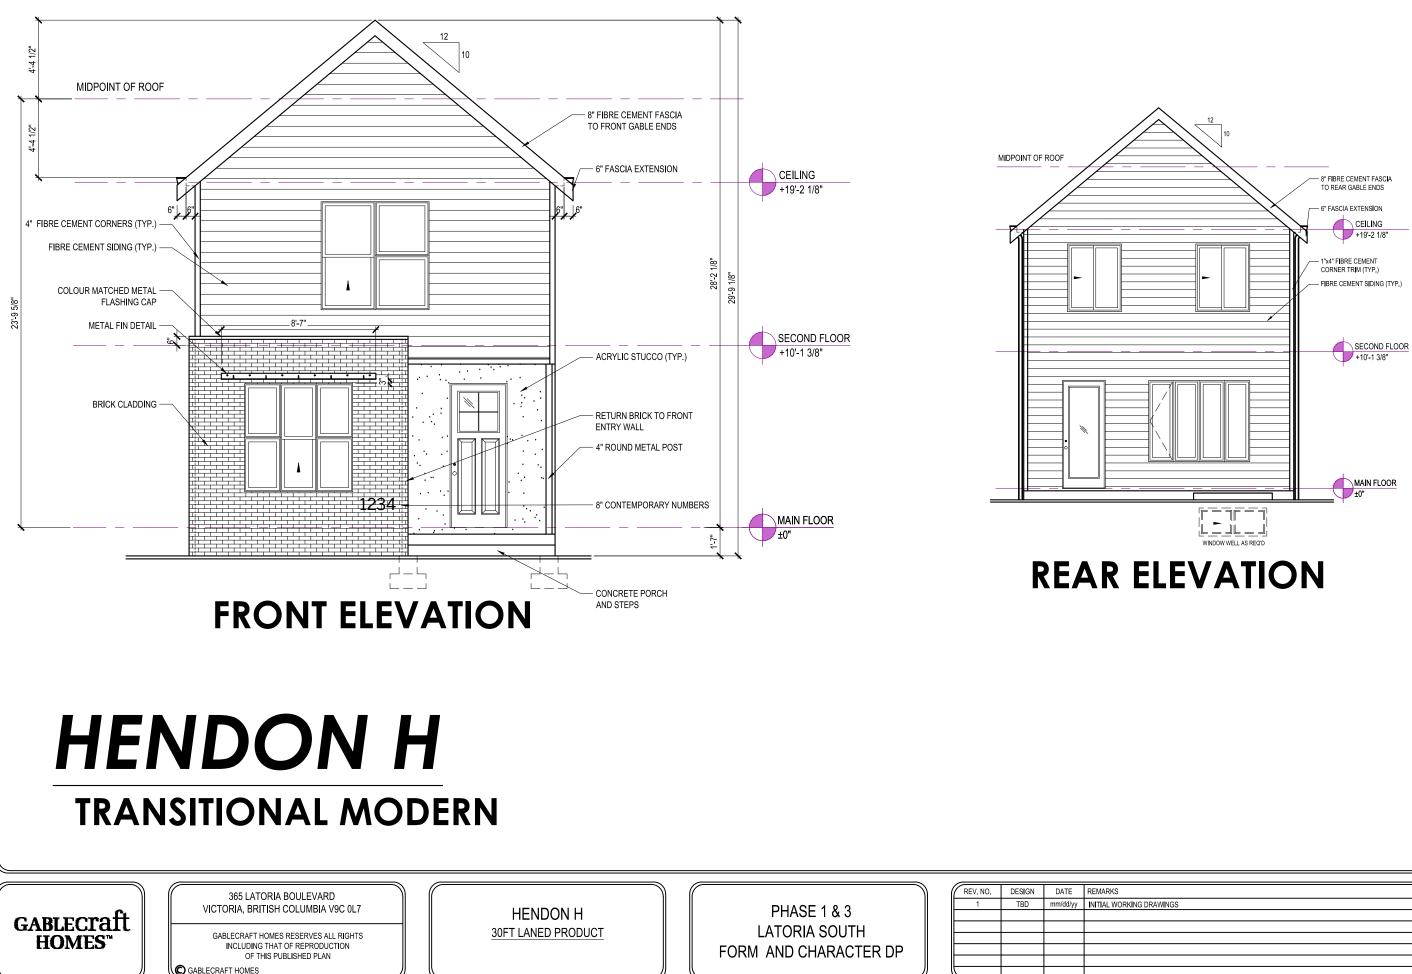

| 24-0-1/8" 24-0-1/8" A.D." | 12" FIBRE CEMENT FASCIA<br>TO FRONT GABLE ENDS<br>FLUSH OVERHANGS (TYP.)<br>CEILING<br>+19'-2 1/8"<br>ALL EAVESTROUGH AND DOWNSPOUTS<br>TO BE A SIMPLE SQUARE PROFILE<br>GABLE DETAIL BUILT OUT 12" (TYP.)<br>SECOND FLOOR<br>SECOND FLOOR |  |
|---------------------------|--------------------------------------------------------------------------------------------------------------------------------------------------------------------------------------------------------------------------------------------|--|
| *                         | <br>1234<br>************************************                                                                                                                                                                                           |  |
|                           | FRONT ELEVATION<br>FRONT ELEVATION<br>AND STEPS                                                                                                                                                                                            |  |
|                           | <br>DON F<br>NAVIAN MODERN                                                                                                                                                                                                                 |  |