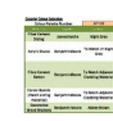

Gentek

Gentek

Cascadia

State 532

Barn Board

Slate 532

Slate Grey

| Material       | Supplier       | Colour                             | Material                                              | Supplier                      | Colour                       |
|----------------|----------------|------------------------------------|-------------------------------------------------------|-------------------------------|------------------------------|
| Stone          | 12             | NA                                 | Garage Door<br>Color                                  | BenjaminMoore                 | To Match JH<br>Deep Ocean    |
| Drick          | Hebron         | NA                                 | Rear Entry Door<br>Color<br>Garage Man<br>Door Colour | BenjaminMoore                 | To Match Gentel<br>Slate 552 |
| etal Column    | TRD            | Black                              | Exterior Railing<br>(where required)                  | Aluminum                      | Black                        |
| nt Dear Coller | Derjamin Moore | To Match<br>Westform Barn<br>Board | Window Frame<br>and Muntin Bars                       | Viryl and/or<br>Aluminum Clad | Black                        |
| Driveway       | n/a            | Swirl Finish Grey                  |                                                       |                               |                              |