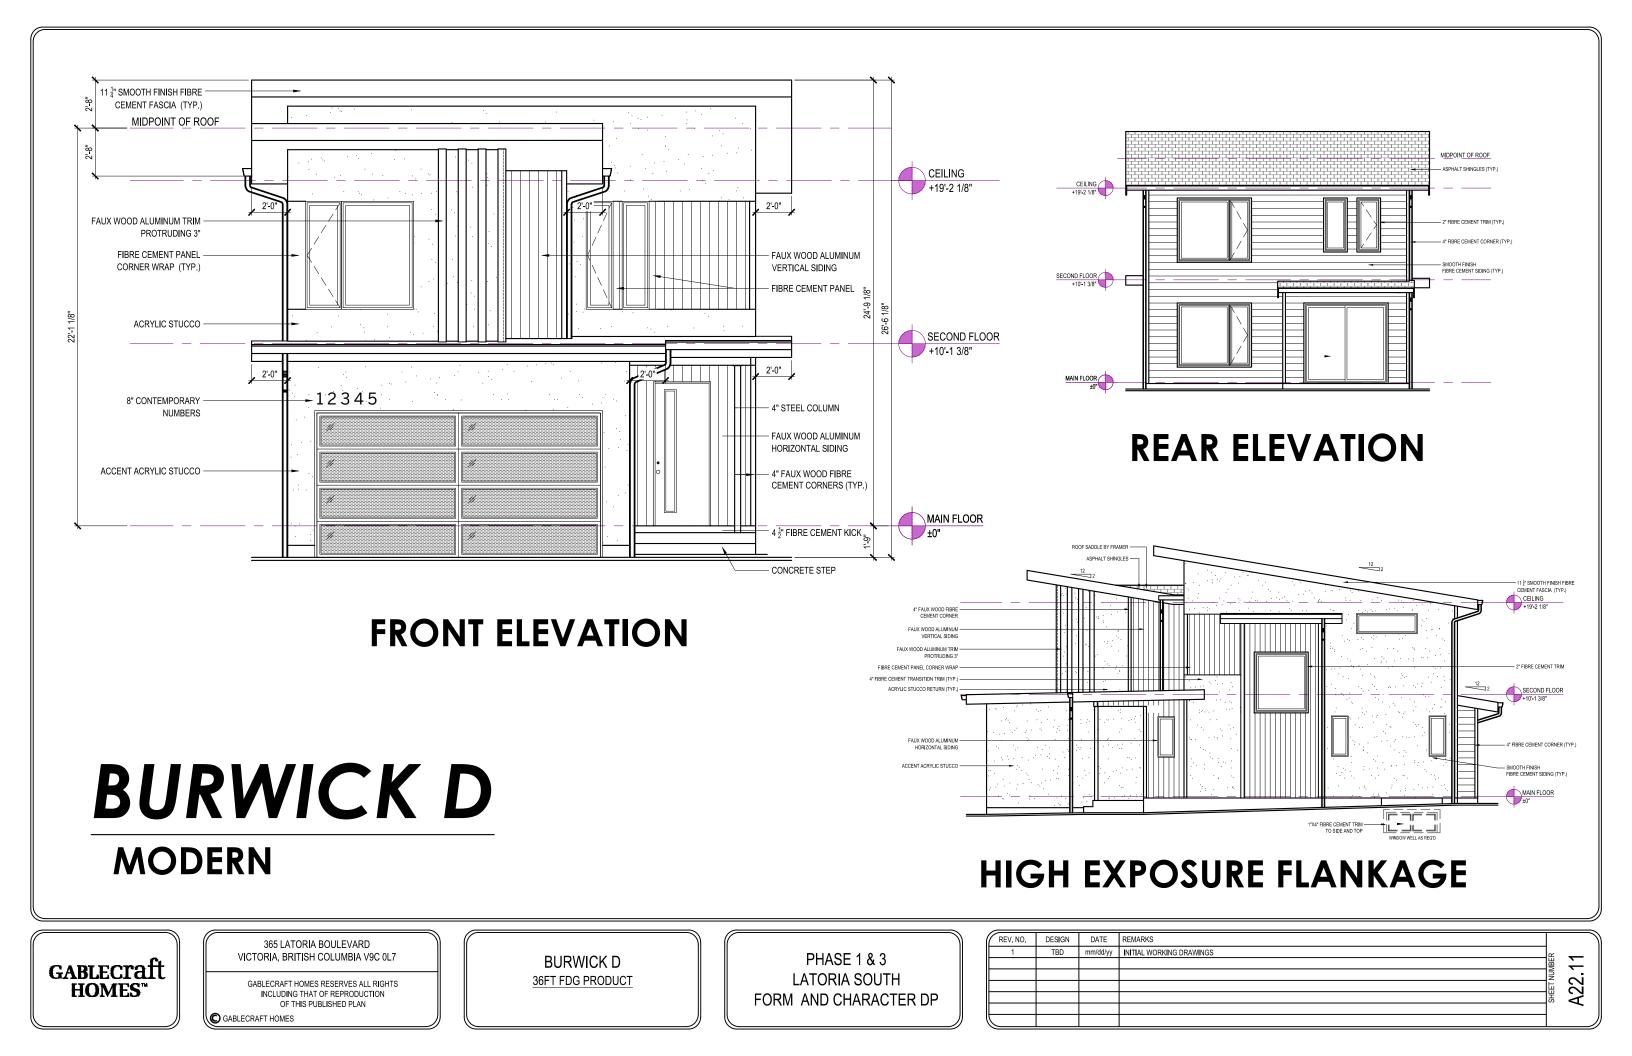

| 11.25" SMOOTH FINISH FIBRE -           |                                                                                                                                                                 |                                                                                                                                                                       |                                   |
|----------------------------------------|-----------------------------------------------------------------------------------------------------------------------------------------------------------------|-----------------------------------------------------------------------------------------------------------------------------------------------------------------------|-----------------------------------|
| tree     CEMENT TRIM FASCIA       tree |                                                                                                                                                                 | MIDPOINT OF ROOF<br>4" FIBRE CEMENT CORNER (TY<br>FIBRE CEMENT SIDING (TYP.)<br>CEILING<br>+19'-2 1/8<br>PRE-FINISHED BLACK ALUMINU<br>(TYP.)                         | 3"                                |
| ACRYLIC STUCCO (TYP.) —                |                                                                                                                                                                 | SECOND<br>+10'-1 3/8<br>2'-6"<br>1'-6"<br>8" CONTEMPORARY NUMBERS<br>30" FULL HEIGHT COLUMN<br>TO PROTRUDE 6" FROM WALL FACE<br>1"X4.5" FIBRE CEMENT KICK<br>MAIN FLC |                                   |
| DEN                                    | FRONT ELEVATIO                                                                                                                                                  | CONCRETE PORCH                                                                                                                                                        | REAR ELEN                         |
| MODE                                   | RN                                                                                                                                                              |                                                                                                                                                                       |                                   |
| ABLECRAÎT<br>HOMES™                    | 365 LATORIA BOULEVARD<br>VICTORIA, BRITISH COLUMBIA V9C 0L7<br>GABLECRAFT HOMES RESERVES ALL RIGHTS<br>INCLUDING THAT OF REPRODUCTION<br>OF THIS PUBLISHED PLAN |                                                                                                                                                                       | E 1 & 3<br>A SOUTH<br>HARACTER DP |