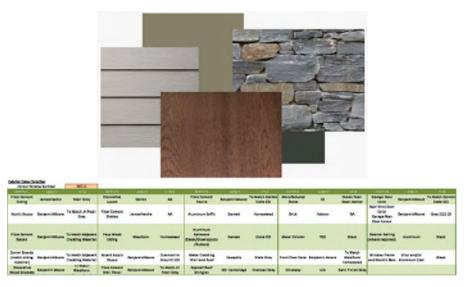

| Colour Sele<br>Colour Pale                |                | MT-03                                  |                            |               |                           |                                                        |                |                                 |                       |                |                          |                                                       |                              |                           |
|-------------------------------------------|----------------|----------------------------------------|----------------------------|---------------|---------------------------|--------------------------------------------------------|----------------|---------------------------------|-----------------------|----------------|--------------------------|-------------------------------------------------------|------------------------------|---------------------------|
| Material                                  | Supplier       | Colour                                 | Material                   | Supplier      | Colour                    | Material                                               | Supplier       | Colour                          | Material              | Supplier       | Centeer                  | Material                                              | Supplier                     | Colour                    |
| iber Cement<br>Siding                     | JamesHardie    | Night Gray                             | Decorative<br>Louvre       | Varies        | To Match IH<br>Night Gray | Fibre Cement<br>Foscia                                 | BerjaminMoore  | To Match Gentek<br>Cashmore 534 | Manufactured<br>Stone | 12             | Arbutus Squares<br>& Rec | Garage Door<br>Color                                  | BenjamirMoore                | To Match JH<br>Night Gray |
| koy <mark>ti</mark> c Stucco              | BenjaminWoore  | To Match JH Night<br>Grey              | Fiber Coment<br>Shakes     | JamesHardie   | Night Groy                | Aluminum Soffit                                        | Gentek         | Cashmere 514                    | Brick                 | Hebron         | Prohibition              | Reer Entry Door<br>Color<br>Sarage Man<br>Door Colour | BenjaminMoore                | Serista AF-175            |
| ibre Cement<br>Batten                     | Benjamin Moore | To Match Adjacent<br>Cladding Material | Faux Wood<br>Siding        | Westform      | 194.                      | Aluminum<br>Rainware<br>(Eaves/Downspouts<br>/Gutters) | Gentek         | Cashmore 514                    | Metal Column          | TED            | Black                    | Diterior Railing<br>(where required)                  | Aluminum                     | Black                     |
| orner Boerds<br>metch siding<br>material) | Benjamin Moore | To Metch Adjocent<br>Cladding Material | Accent Acrylic<br>Stucce   | BenjaminMoore | To Metch IH<br>Night Grey | Metal Clodding<br>Well and Roof                        | Cescedia       | Slate Grey                      | Front Door Color      | Benjamin Moore | Beriste AF-175           | Window Frame<br>and Muntin Bars                       | Virsl and/or<br>Muninum Clad | Black                     |
| Decorative<br>ood Brackets                | Benjamin Moore | Abbey Brown                            | Fibre Cement<br>Wall Panel | BenjaminMoore | To Match IH<br>Night Gray | Asphalt Roof<br>Shingles                               | IRO- Cambridge | Charcoal Grey                   | Driveway              | n/a            | Swirl Finish Grey        |                                                       |                              |                           |