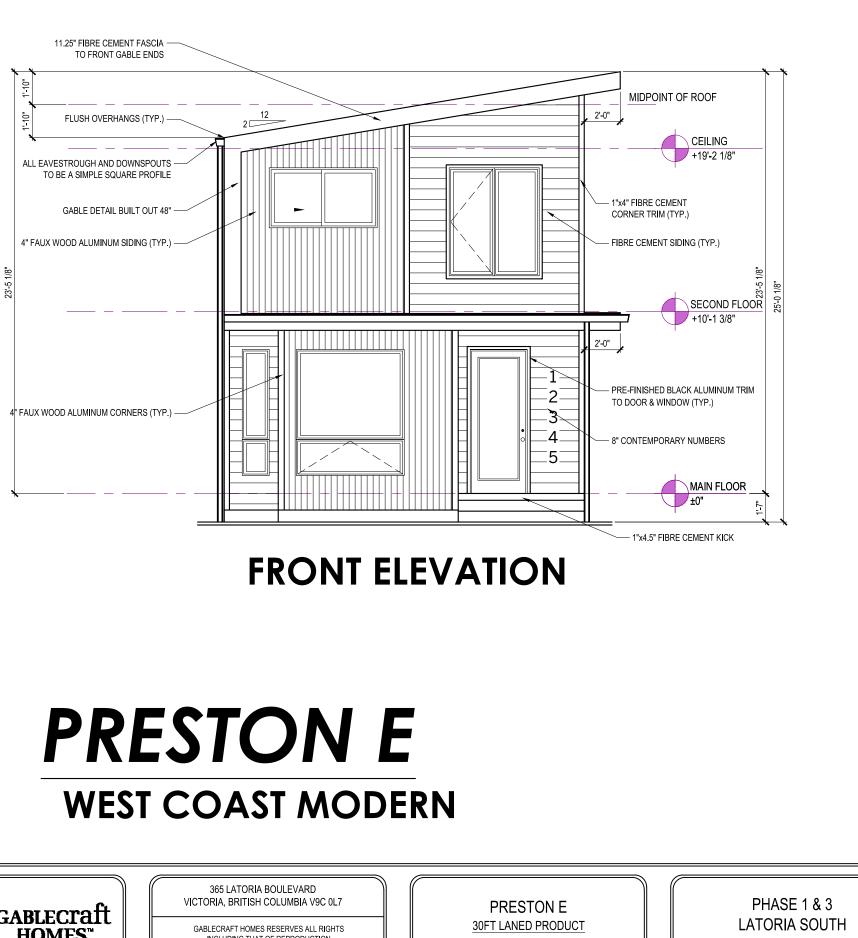

| 24-0-1/8" 24-0-1/8" A.D." | 12" FIBRE CEMENT FASCIA<br>TO FRONT GABLE ENDS<br>FLUSH OVERHANGS (TYP.)<br>CEILING<br>+19'-2 1/8"<br>ALL EAVESTROUGH AND DOWNSPOUTS<br>TO BE A SIMPLE SQUARE PROFILE<br>GABLE DETAIL BUILT OUT 12" (TYP.)<br>SECOND FLOOR<br>SECOND FLOOR |  |
|---------------------------|--------------------------------------------------------------------------------------------------------------------------------------------------------------------------------------------------------------------------------------------|--|
| *                         | <br>1234<br>************************************                                                                                                                                                                                           |  |
|                           | FRONT ELEVATION<br>FRONT ELEVATION<br>AND STEPS                                                                                                                                                                                            |  |
|                           | <br>DON F<br>NAVIAN MODERN                                                                                                                                                                                                                 |  |