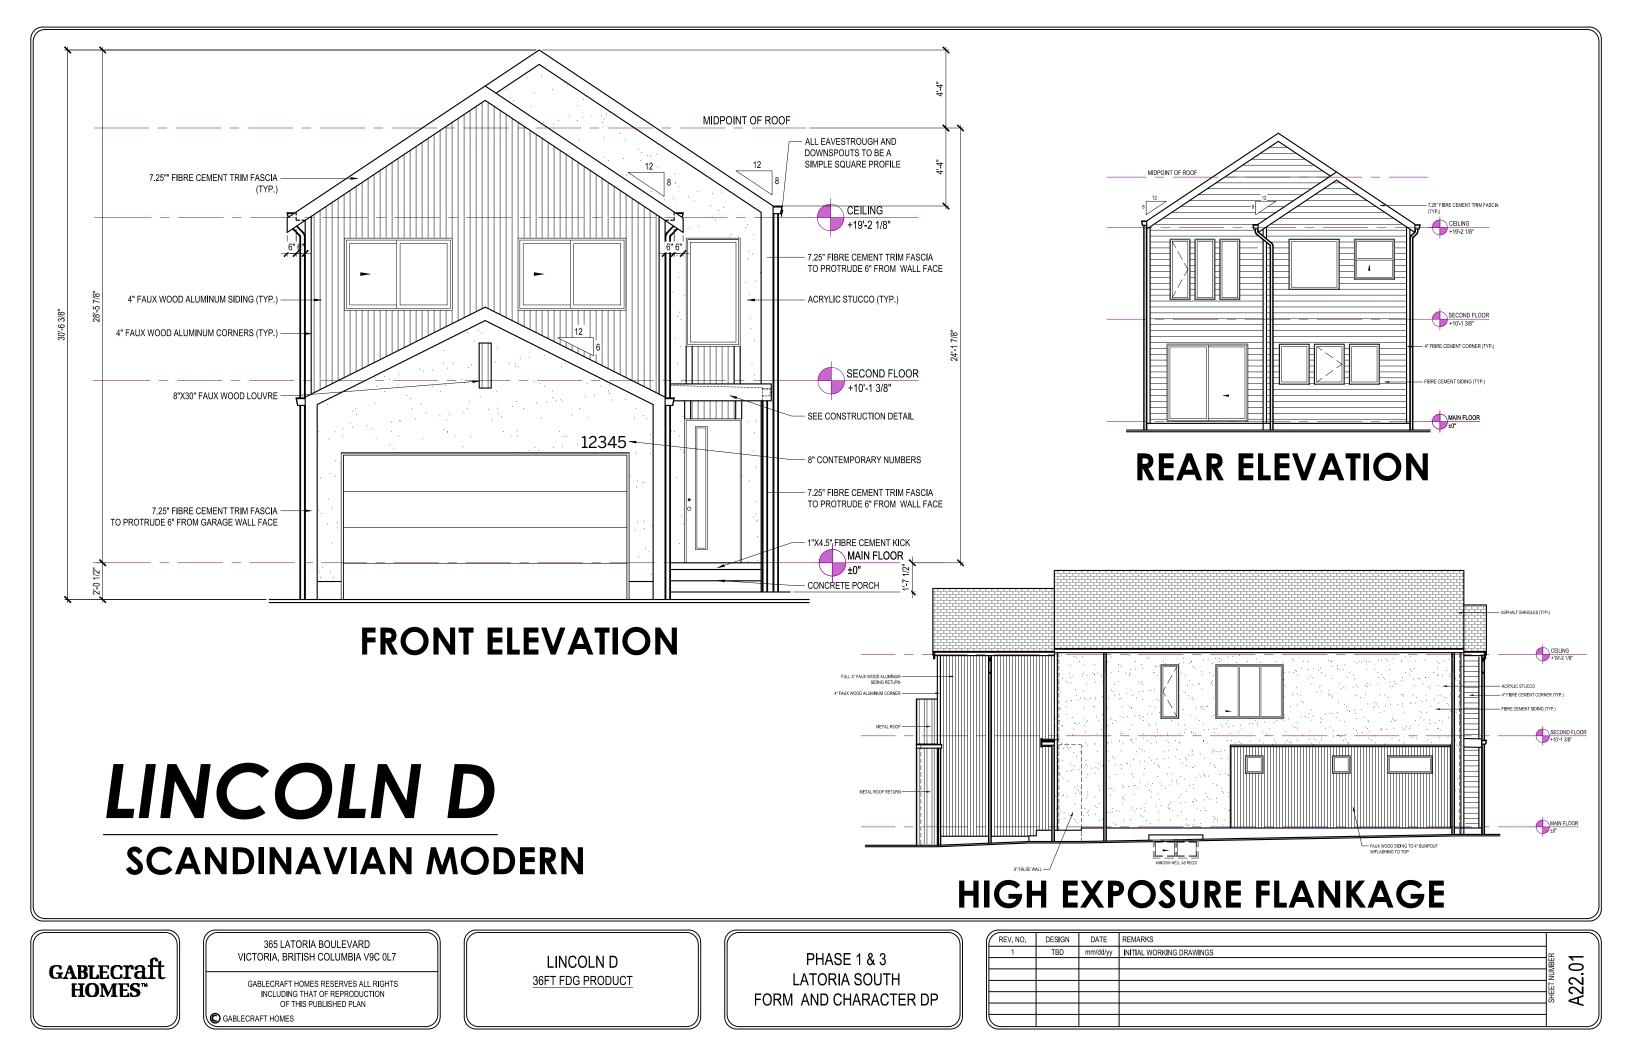

# LINCOLNE WEST COAST MODERN

| GABLECraft<br>HOMES™ |
|----------------------|
|----------------------|

| VICTORIA, BRITISH COLUMBIA V9C                                                              | 0L7 |
|---------------------------------------------------------------------------------------------|-----|
| GABLECRAFT HOMES RESERVES ALL RI<br>INCLUDING THAT OF REPRODUCTIO<br>OF THIS PUBLISHED PLAN |     |

365 LATORIA BOULEVARD

OF THIS PUBLI

LINCOLN E 36FT FDG PRODUCT

| 00F,     |        | MDPOINT OF RO    |                          |             |
|----------|--------|------------------|--------------------------|-------------|
| REV. NO. | DESIGN | DATE<br>mm/dd/w/ | REMARKS                  |             |
| 1        | TBD    | mm/dd/yy         | INITIAL WORKING DRAWINGS | UMBER<br>02 |
|          |        |                  |                          |             |
|          |        |                  |                          | 22<br>72    |
|          |        |                  |                          | A22.02      |