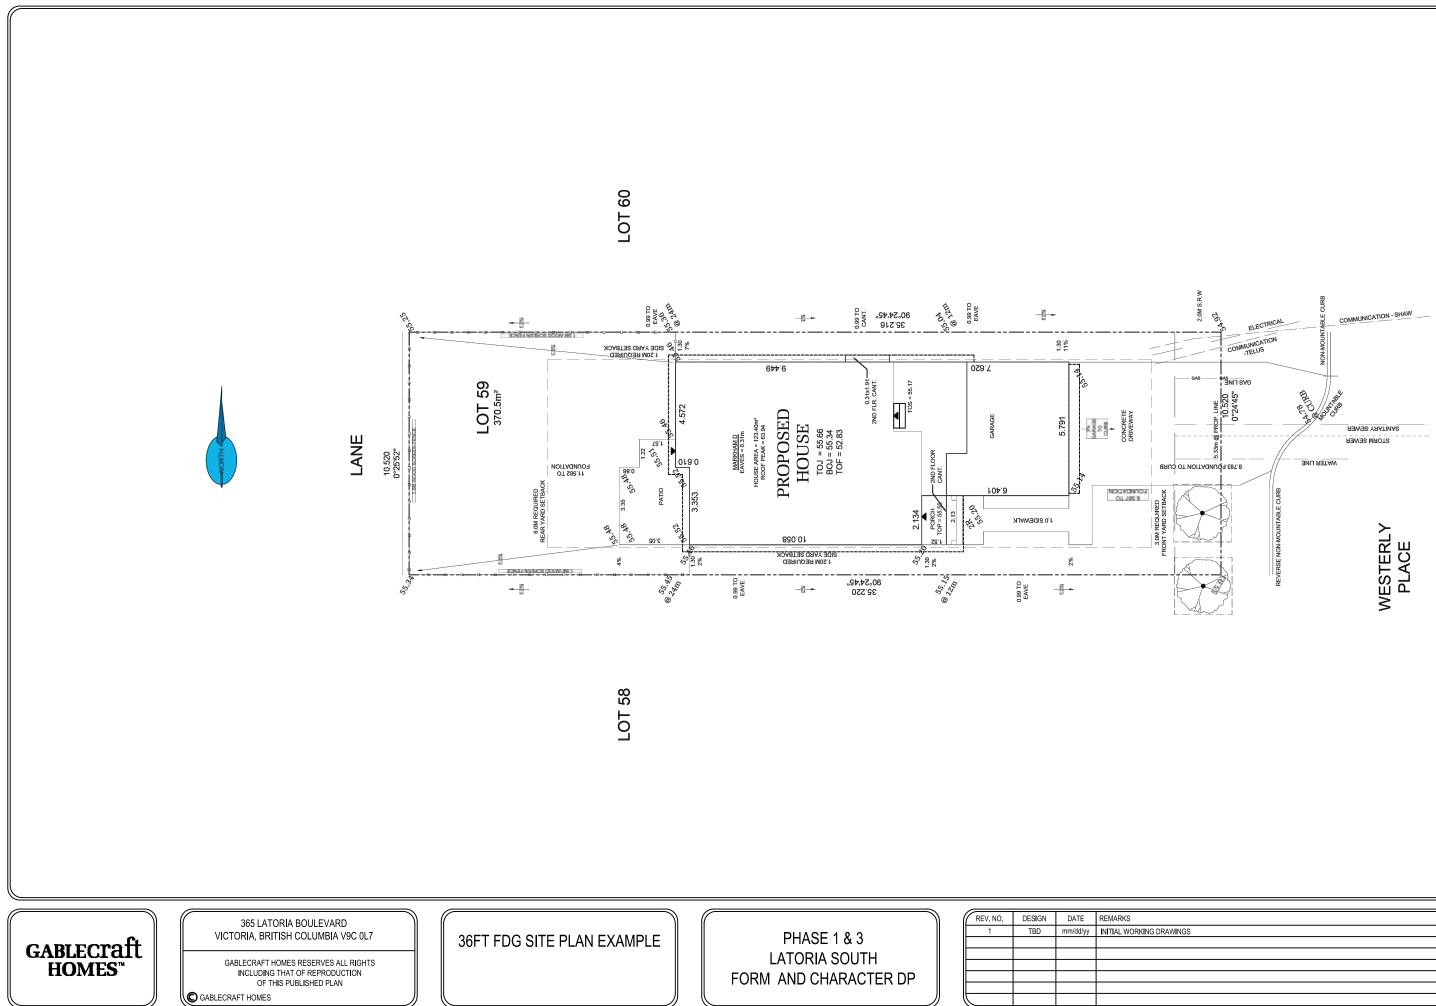

365 LATORIA BOULEVARD

OF THIS PUBLI

LINCOLN E 36FT FDG PRODUCT

| 00F,     |        | MDPOINT OF RO    |                          |             |
|----------|--------|------------------|--------------------------|-------------|
| REV. NO. | DESIGN | DATE<br>mm/dd/w/ | REMARKS                  |             |
| 1        | TBD    | mm/dd/yy         | INITIAL WORKING DRAWINGS | UMBER<br>02 |
|          |        |                  |                          |             |
|          |        |                  |                          | 22<br>72    |
|          |        |                  |                          | A22.02      |