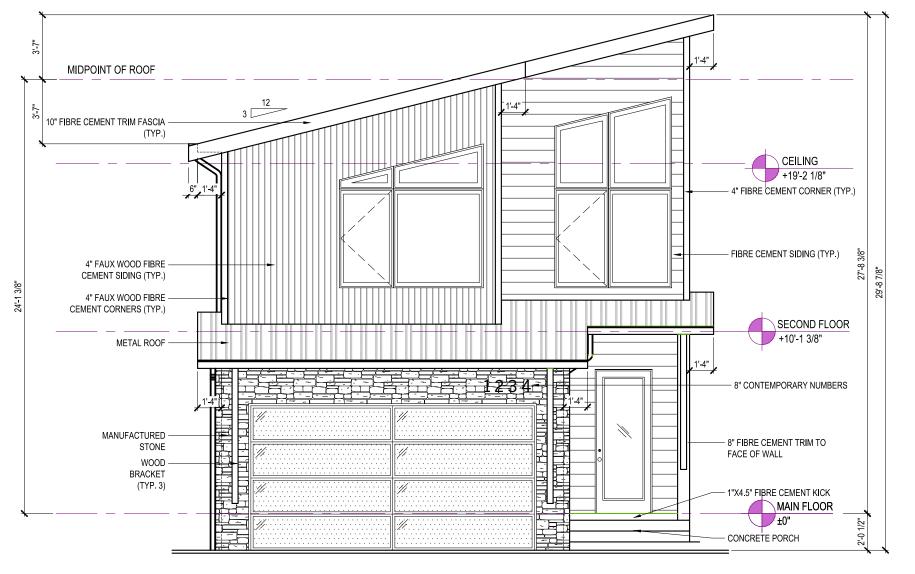

| 11.25" SMOOTH FINISH FIBRE -           |                                                                                                                                                                 |                                                                                                                                                                       |                                   |
|----------------------------------------|-----------------------------------------------------------------------------------------------------------------------------------------------------------------|-----------------------------------------------------------------------------------------------------------------------------------------------------------------------|-----------------------------------|
| tree     CEMENT TRIM FASCIA       tree |                                                                                                                                                                 | MIDPOINT OF ROOF<br>4" FIBRE CEMENT CORNER (TY<br>FIBRE CEMENT SIDING (TYP.)<br>CEILING<br>+19'-2 1/8<br>PRE-FINISHED BLACK ALUMINU<br>(TYP.)                         | 3"                                |
| ACRYLIC STUCCO (TYP.) —                |                                                                                                                                                                 | SECOND<br>+10'-1 3/8<br>2'-6"<br>1'-6"<br>8" CONTEMPORARY NUMBERS<br>30" FULL HEIGHT COLUMN<br>TO PROTRUDE 6" FROM WALL FACE<br>1"X4.5" FIBRE CEMENT KICK<br>MAIN FLC |                                   |
| DEN                                    | FRONT ELEVATIO                                                                                                                                                  | CONCRETE PORCH                                                                                                                                                        | REAR ELEN                         |
| MODE                                   | RN                                                                                                                                                              |                                                                                                                                                                       |                                   |
| ABLECRAÎT<br>HOMES™                    | 365 LATORIA BOULEVARD<br>VICTORIA, BRITISH COLUMBIA V9C 0L7<br>GABLECRAFT HOMES RESERVES ALL RIGHTS<br>INCLUDING THAT OF REPRODUCTION<br>OF THIS PUBLISHED PLAN |                                                                                                                                                                       | E 1 & 3<br>A SOUTH<br>HARACTER DP |