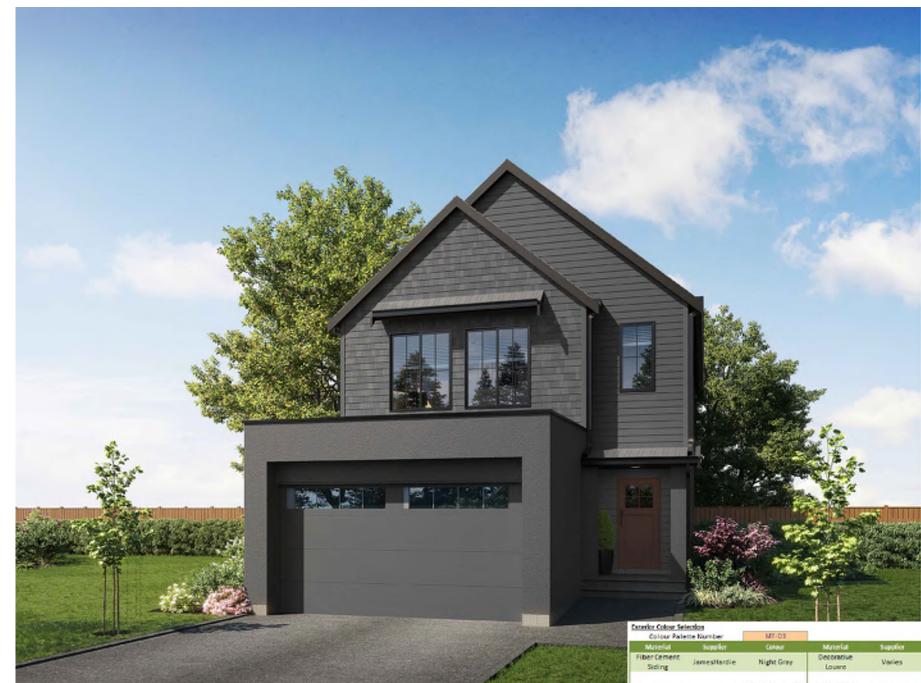

| Colour Sele<br>Colour Pale                |                | MT-03                                  |                            |               |                           |                                                        |                |                                 |                       |                |                          |                                                       |                              |                           |
|-------------------------------------------|----------------|----------------------------------------|----------------------------|---------------|---------------------------|--------------------------------------------------------|----------------|---------------------------------|-----------------------|----------------|--------------------------|-------------------------------------------------------|------------------------------|---------------------------|
| Material                                  | Supplier       | Colour                                 | Material                   | Supplier      | Colour                    | Material                                               | Supplier       | Colour                          | Material              | Supplier       | Centeer                  | Material                                              | Supplier                     | Colour                    |
| iber Cement<br>Siding                     | JamesHardie    | Night Gray                             | Decorative<br>Louvre       | Varies        | To Match IH<br>Night Gray | Fibre Cement<br>Foscia                                 | BerjaminMoore  | To Match Gentek<br>Cashmore 534 | Manufactured<br>Stone | 12             | Arbutus Squares<br>& Rec | Garage Door<br>Color                                  | BenjamirMoore                | To Match JH<br>Night Gray |
| koy <mark>ti</mark> c Stucco              | BenjaminWoore  | To Match JH Night<br>Grey              | Fiber Coment<br>Shakes     | JamesHardie   | Night Groy                | Aluminum Soffit                                        | Gentek         | Cashmere 514                    | Brick                 | Hebron         | Prohibition              | Reer Entry Door<br>Color<br>Sarage Man<br>Door Colour | BenjaminMoore                | Serista AF-175            |
| ibre Cement<br>Batten                     | Benjamin Moore | To Match Adjacent<br>Cladding Material | Faux Wood<br>Siding        | Westform      | 194.                      | Aluminum<br>Rainware<br>(Eaves/Downspouts<br>/Gutters) | Gentek         | Cashmore 514                    | Metal Column          | TED            | Black                    | Diterior Railing<br>(where required)                  | Aluminum                     | Black                     |
| orner Boerds<br>metch siding<br>material) | Benjamin Moore | To Metch Adjocent<br>Cladding Material | Accent Acrylic<br>Stucce   | BenjaminMoore | To Metch IH<br>Night Grey | Metal Clodding<br>Well and Roof                        | Cescedia       | Slate Grey                      | Front Door Color      | Benjamin Moore | Beriste AF-175           | Window Frame<br>and Muntin Bars                       | Virsl and/or<br>Muninum Clad | Black                     |
| Decorative<br>ood Brackets                | Benjamin Moore | Abbey Brown                            | Fibre Cement<br>Wall Panel | BenjaminMoore | To Match IH<br>Night Gray | Asphalt Roof<br>Shingles                               | IRO- Cambridge | Charcoal Grey                   | Driveway              | n/a            | Swirl Finish Grey        |                                                       |                              |                           |

# **MODERN TRADITIONAL**

## **DARK PALETTES**

GABLECRAft HOMES™ 365 LATORIA BOULEVARD VICTORIA, BRITISH COLUMBIA V9C 0L7 GABLECRAFT HOMES RESERVES ALL RIGHTS INCLUDING THAT OF REPRODUCTION

INCLUDING THAT OF REPRODUCTION OF THIS PUBLISHED PLAN MODERN TRADITIONAL EXTERIOR COLOUR PALETTES