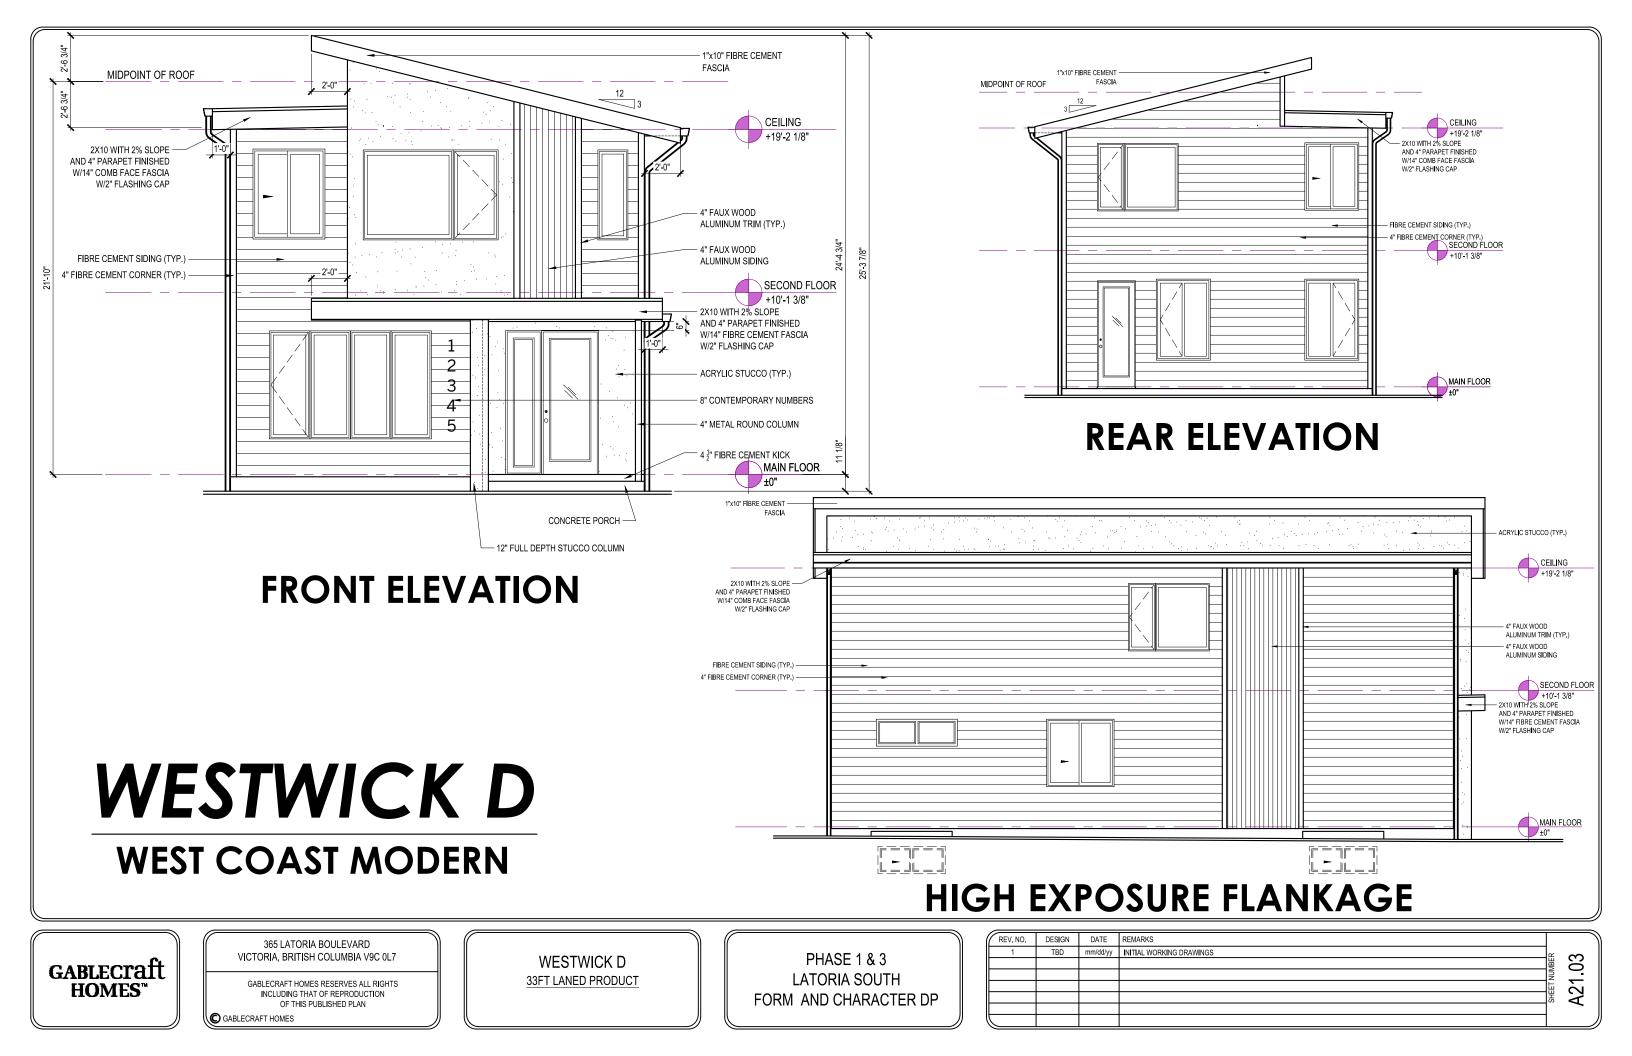

#### **Building Features**

7.2. Within any group of three adjacent houses on the lands, no two houses shall have the same dwelling unit design.

#### PLANS AND SPECIFICATIONS

- 8. The following plans and specifications are attached to and form part of this permit:
  - Schedule 1 Phase 1 & 3 Latoria South Site Plan prepared by Gablecraft Homes
  - Schedule 2 Typical Site Plans prepared by Gablecraft Homes
  - Schedule 3 Elevation drawings prepared by Gablecraft Homes
  - Schedule 4 Colour and Materials prepared by Gablecraft Homes
  - Schedule 5 Landscape Plan Examples
  - Schedule 6 Grading Plans prepared by On Point Project Engineers