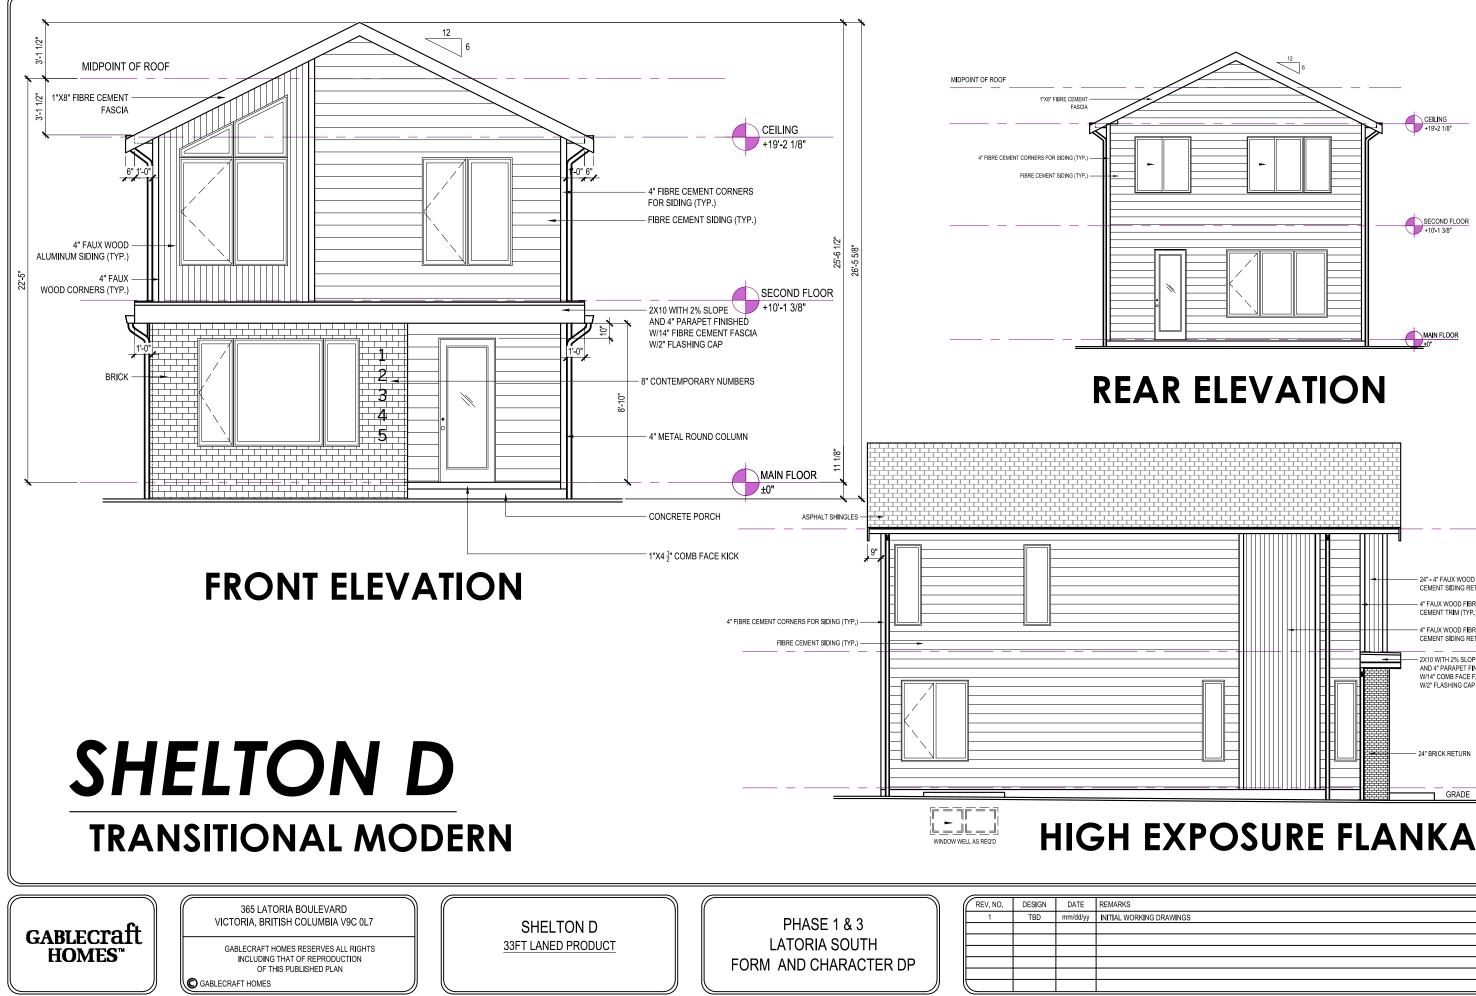

#### **Building Features**

7.2. Within any group of three adjacent houses on the lands, no two houses shall have the same dwelling unit design.

#### PLANS AND SPECIFICATIONS

- 8. The following plans and specifications are attached to and form part of this permit:
  - Schedule 1 Phase 1 & 3 Latoria South Site Plan prepared by Gablecraft Homes
  - Schedule 2 Typical Site Plans prepared by Gablecraft Homes
  - Schedule 3 Elevation drawings prepared by Gablecraft Homes
  - Schedule 4 Colour and Materials prepared by Gablecraft Homes
  - Schedule 5 Landscape Plan Examples
  - Schedule 6 Grading Plans prepared by On Point Project Engineers