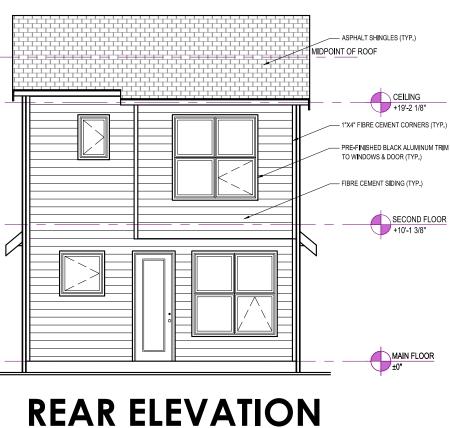

**REAR ELEVATION** 

| GABLECTAft<br>HOMES™ |
|----------------------|
|                      |

| VICTORIA, BRITISH COLUMBIA V9C 0L7                                                               |  |
|--------------------------------------------------------------------------------------------------|--|
| GABLECRAFT HOMES RESERVES ALL RIGHTS<br>INCLUDING THAT OF REPRODUCTION<br>OF THIS PUBLISHED PLAN |  |

C GABLECRAFT HOMES

FORM AND CHARACTER DP

| REV. NO. | DESIGN | DATE     | REMARKS                  |     |
|----------|--------|----------|--------------------------|-----|
| 1        | TBD    | mm/dd/yy | INITIAL WORKING DRAWINGS | × ► |
|          |        |          |                          |     |
|          |        |          |                          |     |
|          |        |          |                          |     |
|          |        |          |                          |     |
|          |        |          |                          |     |
|          |        |          |                          |     |