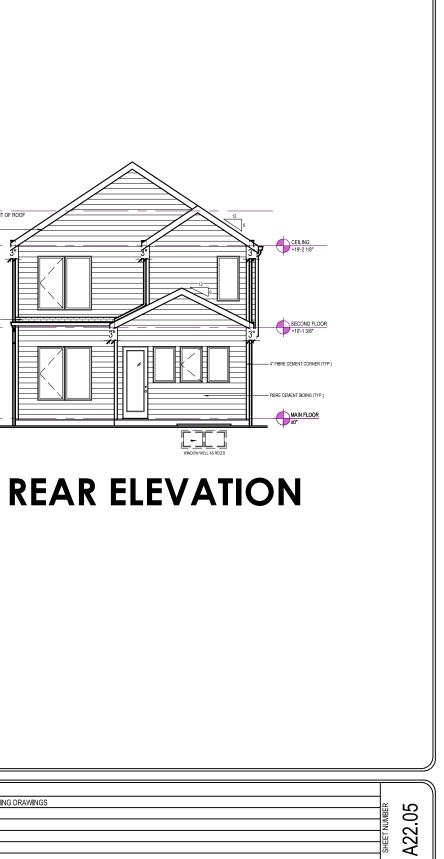

**REAR ELEVATION** 

| GABLECTAft<br>HOMES™ |
|----------------------|
|                      |

| VICTORIA, BRITISH COLUMBIA V9C 0L7                                                               |  |
|--------------------------------------------------------------------------------------------------|--|
| GABLECRAFT HOMES RESERVES ALL RIGHTS<br>INCLUDING THAT OF REPRODUCTION<br>OF THIS PUBLISHED PLAN |  |

C GABLECRAFT HOMES

FORM AND CHARACTER DP

| REV. NO. | DESIGN | DATE     | REMARKS                  |     |
|----------|--------|----------|--------------------------|-----|
| 1        | TBD    | mm/dd/yy | INITIAL WORKING DRAWINGS | × ► |
|          |        |          |                          |     |
|          |        |          |                          |     |
|          |        |          |                          |     |
|          |        |          |                          |     |
|          |        |          |                          |     |
|          |        |          |                          |     |