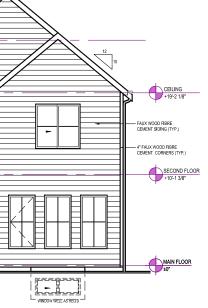

| 24-0-1/8" 24-0-1/8" A.D." | 12" FIBRE CEMENT FASCIA<br>TO FRONT GABLE ENDS<br>FLUSH OVERHANGS (TYP.)<br>CEILING<br>+19'-2 1/8"<br>ALL EAVESTROUGH AND DOWNSPOUTS<br>TO BE A SIMPLE SQUARE PROFILE<br>GABLE DETAIL BUILT OUT 12" (TYP.)<br>SECOND FLOOR<br>SECOND FLOOR |  |
|---------------------------|--------------------------------------------------------------------------------------------------------------------------------------------------------------------------------------------------------------------------------------------|--|
| *                         | <br>1234<br>************************************                                                                                                                                                                                           |  |
|                           | FRONT ELEVATION<br>FRONT ELEVATION<br>AND STEPS                                                                                                                                                                                            |  |
|                           | <br>DON F<br>NAVIAN MODERN                                                                                                                                                                                                                 |  |