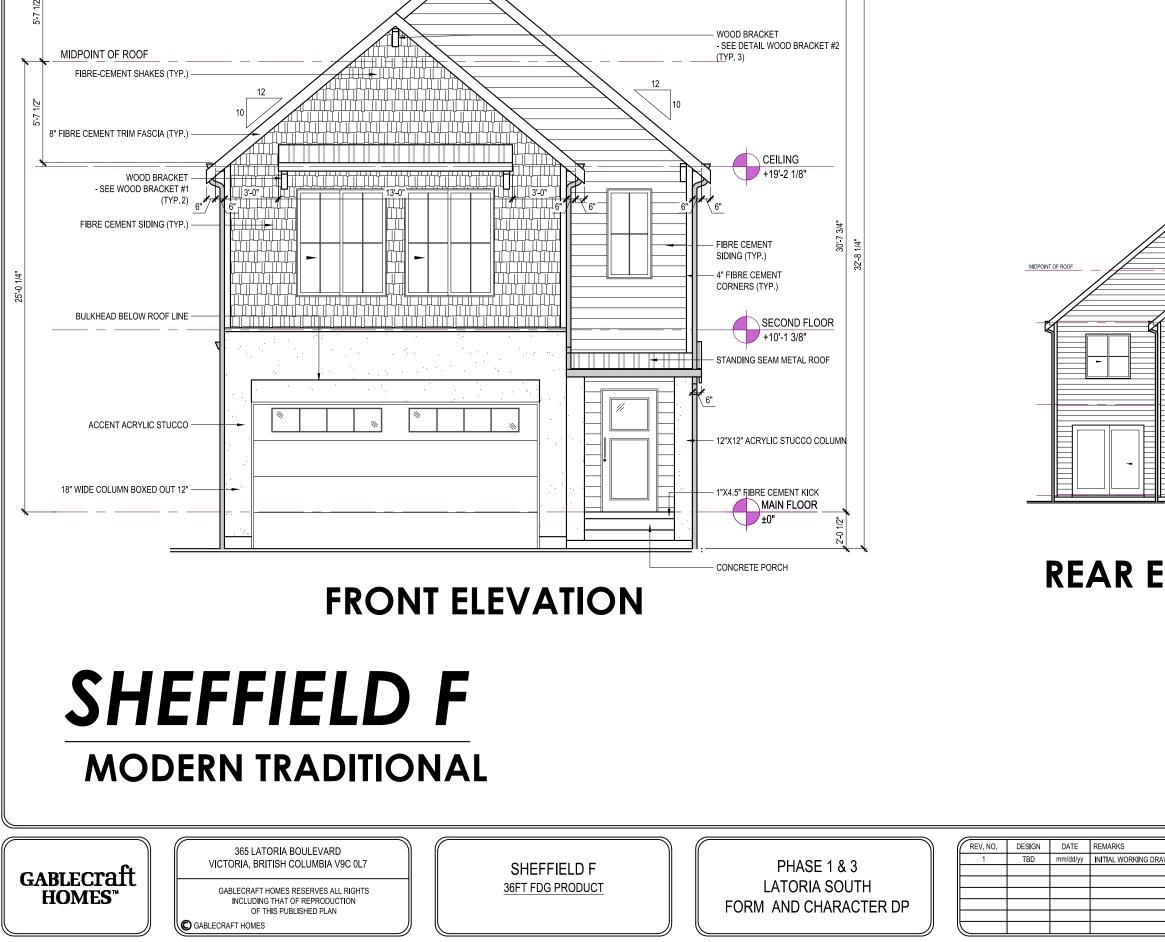

# MARKHAM F **SCANDINAVIAN MODERN**

| GABLECraft<br>HOMES™ |
|----------------------|
|----------------------|

| VICTORIA, BRITISH COLUMBIA V9C 0L7                                     |
|------------------------------------------------------------------------|
| GABLECRAFT HOMES RESERVES ALL RIGHTS<br>INCLUDING THAT OF REPRODUCTION |
| OF THIS PUBLISHED PLAN                                                 |

C GABLECRAFT HOMES

365 LATORIA BOULEVARD

MARKHAM F 36FT FDG PRODUCT

PHASE 1 & 3 LATORIA SOUTH FORM AND CHARACTER DP

| _        |        |          |                       |
|----------|--------|----------|-----------------------|
| REV. NO. | DESIGN | DATE     | REMARKS               |
| 1        | TBD    | mm/dd/yy | INITIAL WORKING DRAWI |
|          |        |          |                       |
|          |        |          |                       |
|          |        |          |                       |
|          |        |          |                       |
|          |        |          |                       |
|          |        |          |                       |
|          |        |          |                       |