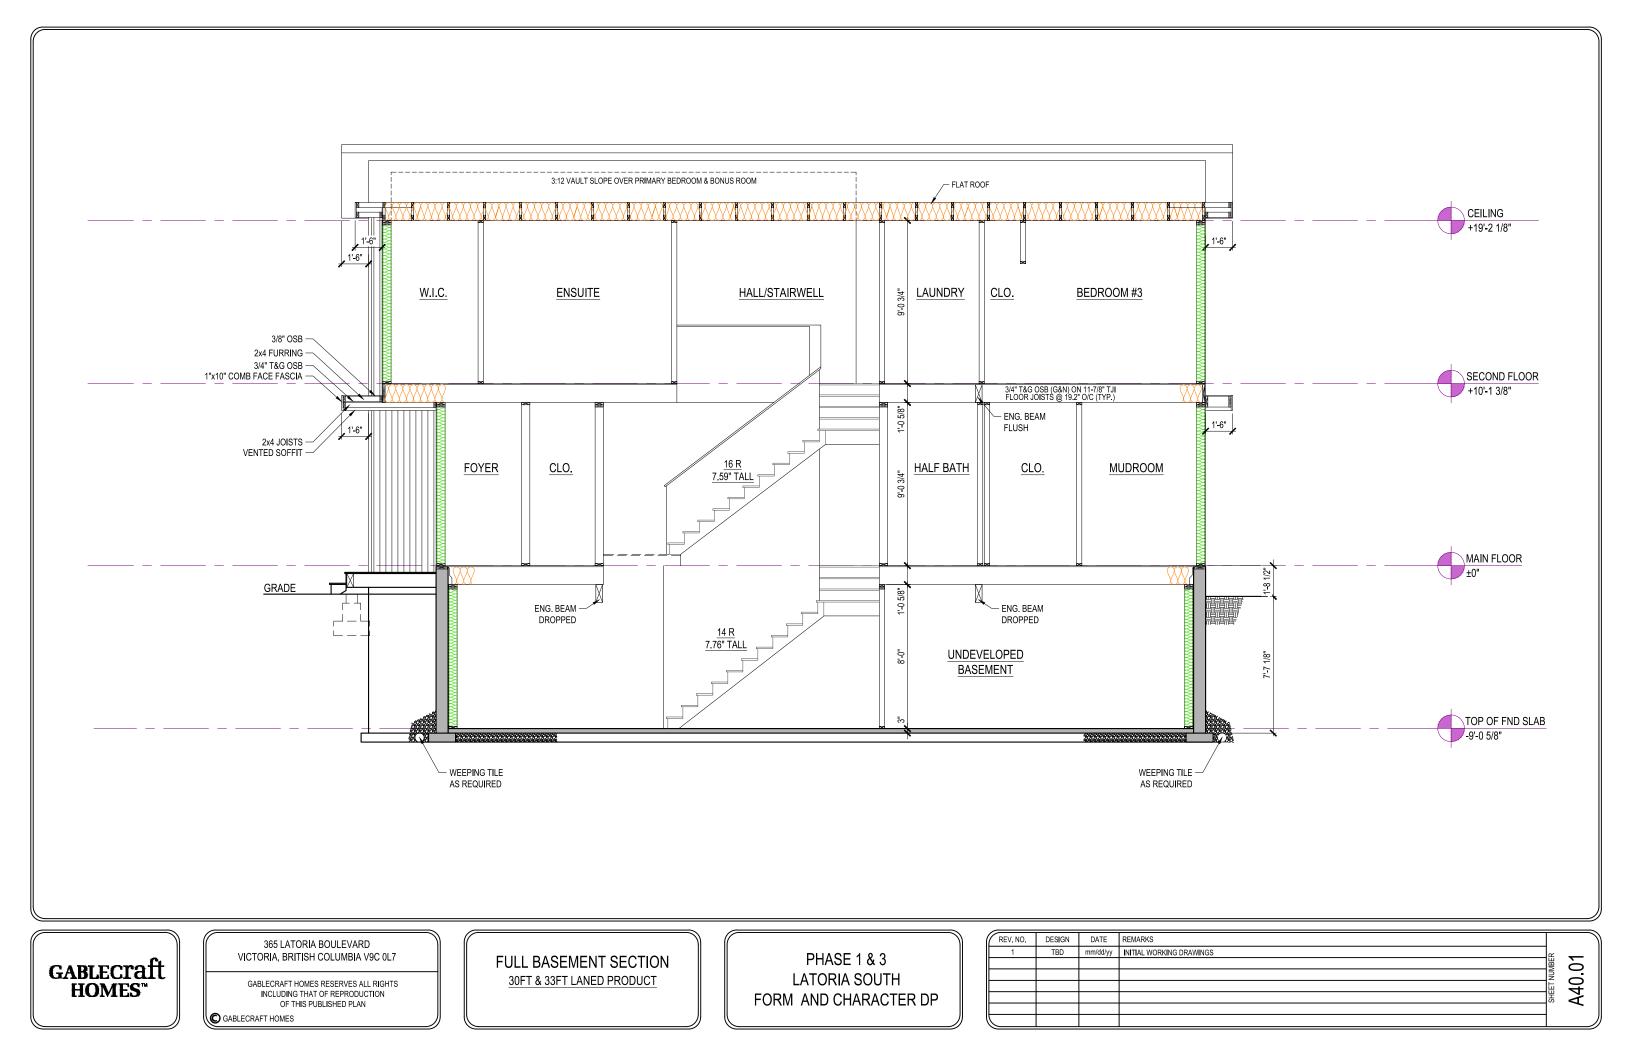

| Ш    | N                        |
|          |        |          |         | 뿖    | $\overline{\mathbf{A}}$  |
|          |        |          |         |      |                          |
|          |        |          |         |      |                          |



# A22.08



| VNGS | MAER<br>09 |
|------|------------|
|      | A22.09     |



|       |        |                         | 7 |
|-------|--------|-------------------------|---|
| VINGS | ъ      |                         |   |
|       | NUMBER | $\approx$               |   |
|       | NN N   | <u></u>                 |   |
|       | Ē      | N                       |   |
|       | SHEE'  | $\overline{\mathbf{A}}$ |   |
|       |        |                         |   |
|       |        |                         |   |













| SCHEDULE 4                                                                                                                                                                                                                                                                                                         |                                                 |
|--------------------------------------------------------------------------------------------------------------------------------------------------------------------------------------------------------------------------------------------------------------------------------------------------------------------|-------------------------------------------------|
|