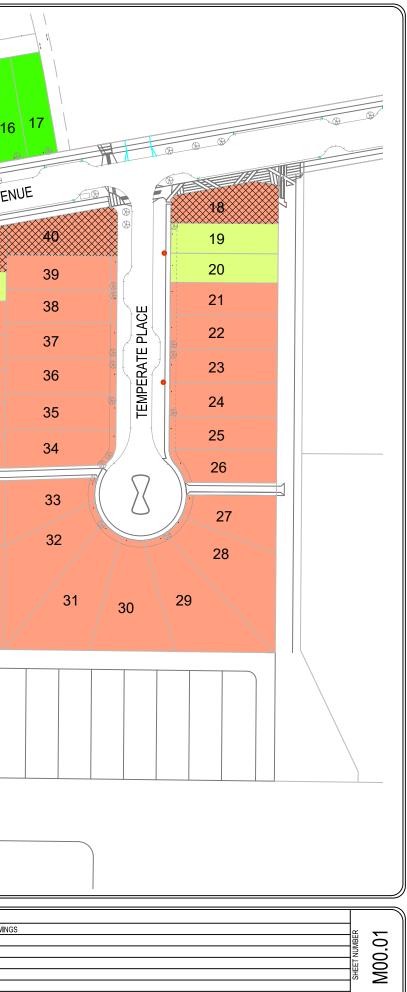

### ISSUED ON THIS 20 DAY OF MARCH 2023.

Robert Earl Chief Administrative Officer

| SCHE               | DULE 1                                                                            |                                                                                                                                       |          |                                                                                                   |         | \$            | 30FT LANED PRC                                                                                                                         |                            |          |       |                                                          |
|--------------------|-----------------------------------------------------------------------------------|---------------------------------------------------------------------------------------------------------------------------------------|----------|---------------------------------------------------------------------------------------------------|---------|---------------|----------------------------------------------------------------------------------------------------------------------------------------|----------------------------|----------|-------|----------------------------------------------------------|
|                    |                                                                                   |                                                                                                                                       |          |                                                                                                   |         |               | 33FT LANED PRODUCT -<br>EXAMPLE                                                                                                        | 7 8<br>60<br>59            | 9 10     | PLACE | 2 13 14 15 16<br>TRADEWINDS AVEN<br>41<br>42<br>43<br>44 |
| KEY                | PRODUCT TYPE<br>30FT LANED<br>33FT LANED<br>32FT FDG<br>36FT FDG<br>HIGH EXPOSURE | LOT COUNT          13         18         3         40         CORNER LOT                                                              | SHEL     | AVAILABLE MODELS<br>HENDON, PRESTON<br>TON, WESTWICK, DENTON<br>TBD<br>HAM, NEVILLE, SHEFFIELD, B | BURWICK | QUARRY STREET | 64         65         66         67         68         69         70         71         72         73         74         75         76 | 57<br>56<br>55<br>54<br>53 |          | 51    | 45<br>46<br>47<br>48<br>49<br>50                         |
| GABLECTA<br>HOMES™ |                                                                                   | 365 LATORIA BOULEVAI<br>RIA, BRITISH COLUMBIA<br>ECRAFT HOMES RESERVES<br>ICLUDING THAT OF REPROD<br>OF THIS PUBLISHED PLA<br>F HOMES | LV9C 0L7 | AREA MAP                                                                                          |         |               | PHASE 1 & 3<br>ATORIA SOUTH<br>AND CHARACTER                                                                                           | DP                         | REV. NO. |       | DATE REMARKS<br>im/dd/yy INITIAL WORKING DRAWING         |