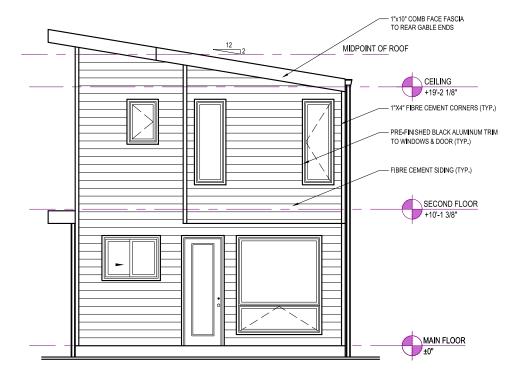

C GABLECRAFT HOMES

**REAR ELEVATION** 

LATORIA SOUTH FORM AND CHARACTER DP

| REV. NO. | DESIGN | DATE     | REMARKS                  |      |                         |
|----------|--------|----------|--------------------------|------|-------------------------|
| 1        | TBD    | mm/dd/yy | INITIAL WORKING DRAWINGS | 2    |                         |
|          |        |          |                          | MBER | 3                       |
|          |        |          |                          | ÎN   | <u> </u>                |
|          |        |          |                          | Ē    | 2                       |
|          |        |          |                          | SHEI | $\overline{\mathbf{A}}$ |
|          |        |          |                          |      |                         |
|          |        |          |                          |      |                         |

# **REAR ELEVATION**

| VICTORIA, BRITISH COLUMBIA V90                                                             | C 0L7 |
|--------------------------------------------------------------------------------------------|-------|
| GABLECRAFT HOMES RESERVES ALL F<br>INCLUDING THAT OF REPRODUCTIO<br>OF THIS PUBLISHED PLAN |       |