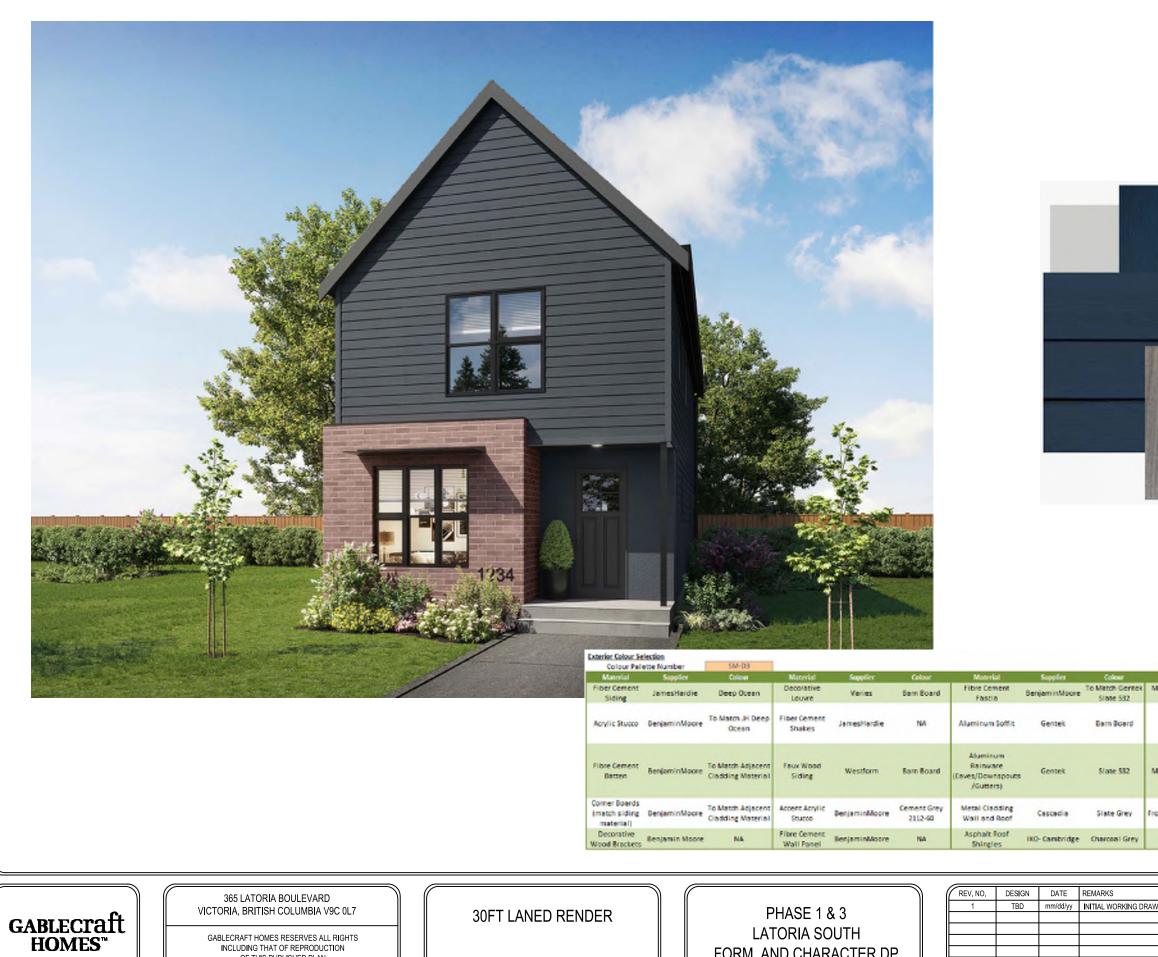

Gentek

Gentek

Cascadia

State 532

Barn Board

Slate 532

Slate Grey

| Material       | Supplier       | Colour                             | Material                                              | Supplier                      | Colour                       |
|----------------|----------------|------------------------------------|-------------------------------------------------------|-------------------------------|------------------------------|
| Stone          | 12             | NA                                 | Garage Door<br>Color                                  | BenjaminMoore                 | To Match JH<br>Deep Ocean    |
| Drick          | Hebron         | NA                                 | Rear Entry Door<br>Color<br>Garage Man<br>Door Colour | BenjaminMoore                 | To Match Gentel<br>Slate 552 |
| etal Column    | TRD            | Black                              | Exterior Railing<br>(where required)                  | Aluminum                      | Black                        |
| nt Dear Coller | Derjamin Moore | To Match<br>Westform Barn<br>Board | Window Frame<br>and Muntin Bars                       | Viryl and/or<br>Aluminum Clad | Black                        |
| Driveway       | n/a            | Swirl Finish Grey                  |                                                       |                               |                              |