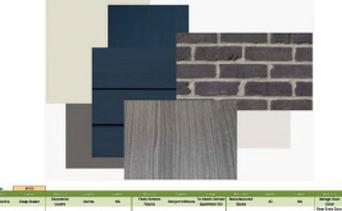

| Colour Sele<br>Colour Pale                |                | MT-03                                  |                            |               |                           |                                                        |                |                                 |                       |                |                          |                                                       |                              |                           |
|-------------------------------------------|----------------|----------------------------------------|----------------------------|---------------|---------------------------|--------------------------------------------------------|----------------|---------------------------------|-----------------------|----------------|--------------------------|-------------------------------------------------------|------------------------------|---------------------------|
| Material                                  | Supplier       | Colour                                 | Material                   | Supplier      | Colour                    | Material                                               | Supplier       | Colour                          | Material              | Supplier       | Centeer                  | Material                                              | Supplier                     | Colour                    |
| iber Cement<br>Siding                     | JamesHardie    | Night Gray                             | Decorative<br>Louvre       | Varies        | To Match IH<br>Night Gray | Fibre Cement<br>Foscia                                 | BerjaminMoore  | To Match Gentek<br>Cashmore 534 | Manufactured<br>Stone | 12             | Arbutus Squares<br>& Rec | Garage Door<br>Color                                  | BenjamirMoore                | To Match JH<br>Night Gray |
| koy <mark>ti</mark> c Stucco              | BenjaminWoore  | To Match JH Night<br>Grey              | Fiber Coment<br>Shakes     | JamesHardie   | Night Groy                | Aluminum Soffit                                        | Gentek         | Cashmere 514                    | Brick                 | Hebron         | Prohibition              | Reer Entry Door<br>Color<br>Sarage Man<br>Door Colour | BenjaminMoore                | Serista AF-175            |
| ibre Cement<br>Batten                     | Benjamin Moore | To Match Adjacent<br>Cladding Material | Faux Wood<br>Siding        | Westform      | 194.                      | Aluminum<br>Rainware<br>(Eaves/Downspouts<br>/Gutters) | Gentek         | Cashmore 514                    | Metal Column          | TED            | Black                    | Diterior Railing<br>(where required)                  | Aluminum                     | Black                     |
| orner Boerds<br>metch siding<br>material) | Benjamin Moore | To Metch Adjocent<br>Cladding Material | Accent Acrylic<br>Stucce   | BenjaminMoore | To Metch IH<br>Night Grey | Metal Clodding<br>Well and Roof                        | Cescedia       | Slate Grey                      | Front Door Color      | Benjamin Moore | Beriste AF-175           | Window Frame<br>and Muntin Bars                       | Virsl and/or<br>Muninum Clad | Black                     |
| Decorative<br>ood Brackets                | Benjamin Moore | Abbey Brown                            | Fibre Cement<br>Wall Panel | BenjaminMoore | To Match IH<br>Night Gray | Asphalt Roof<br>Shingles                               | IRO- Cambridge | Charcoal Grey                   | Driveway              | n/a            | Swirl Finish Grey        |                                                       |                              |                           |

## **DARK PALETTES**

GABLECRAft HOMES™ 365 LATORIA BOULEVARD VICTORIA, BRITISH COLUMBIA V9C 0L7 GABLECRAFT HOMES RESERVES ALL RIGHTS INCLUDING THAT OF REPRODUCTION

INCLUDING THAT OF REPRODUCTION OF THIS PUBLISHED PLAN MODERN TRADITIONAL EXTERIOR COLOUR PALETTES