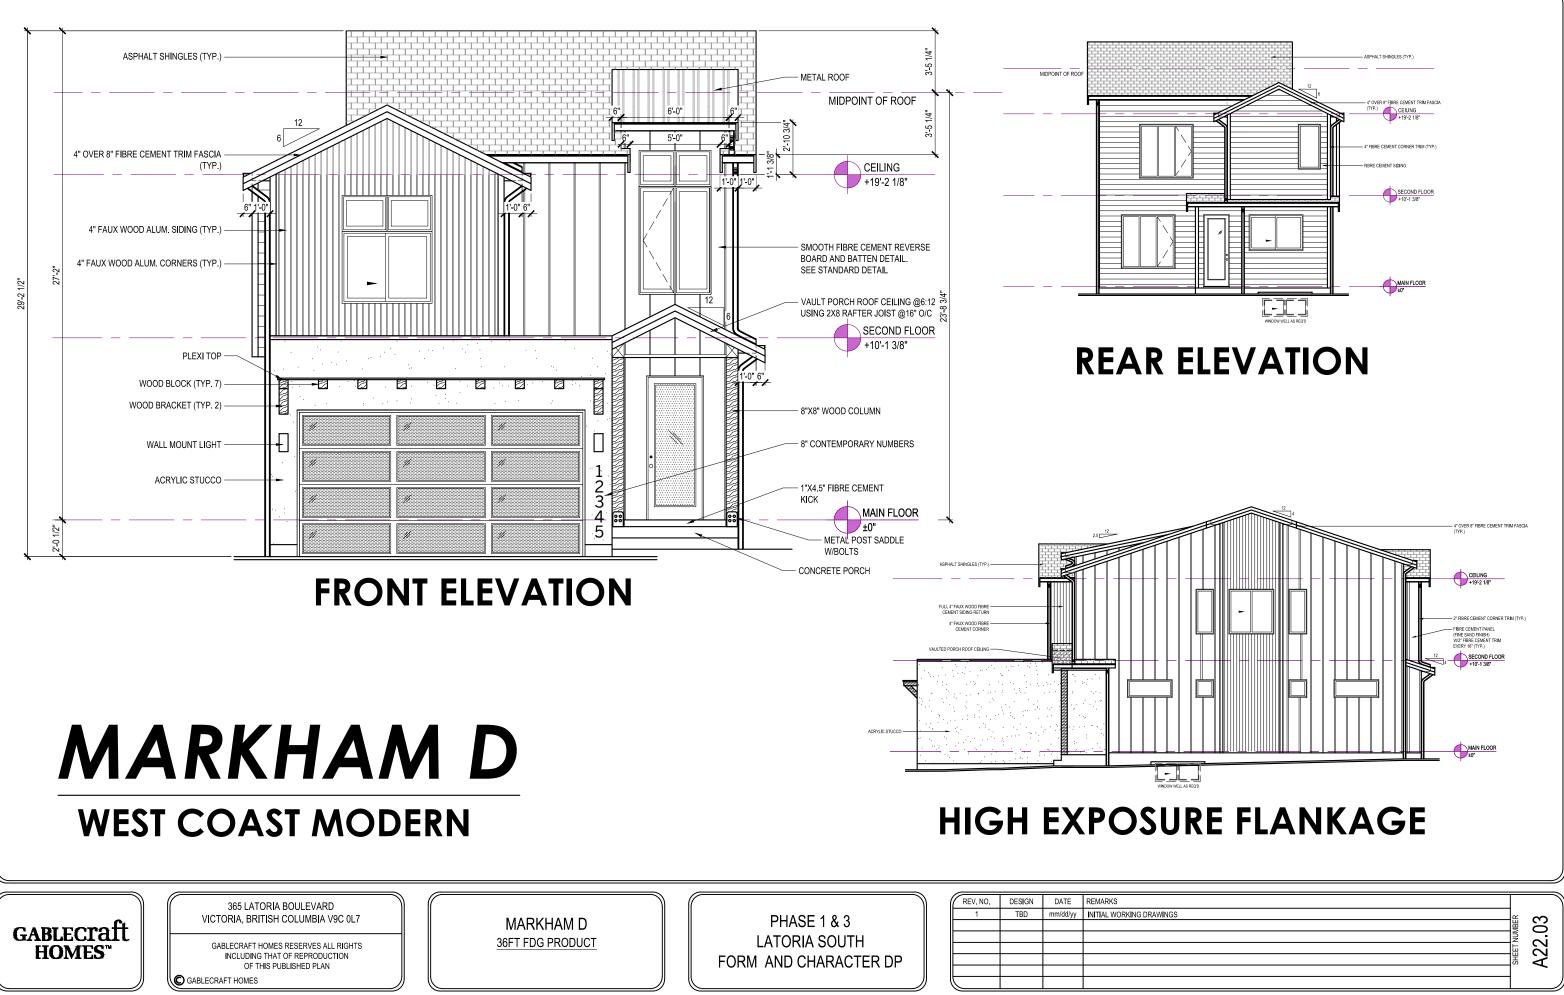

# MARKHAM E

## WEST COAST MODERN

VICTORIA, BRITISH COLUMBIA V9C 0L7 GABLECRAFT HOMES RESERVES ALL RIGHTS INCLUDING THAT OF REPRODUCTION

365 LATORIA BOULEVARD

OF THIS PUBLISHED PLAN

MARKHAM E 36FT FDG PRODUCT

| _        |        |          |                      |
|----------|--------|----------|----------------------|
| REV. NO. | DESIGN | DATE     | REMARKS              |
| 1        | TBD    | mm/dd/yy | INITIAL WORKING DRAW |
|          |        |          |                      |
|          |        |          |                      |
|          |        |          |                      |
|          |        |          |                      |
|          |        |          |                      |
|          |        |          |                      |
| -        |        |          |                      |