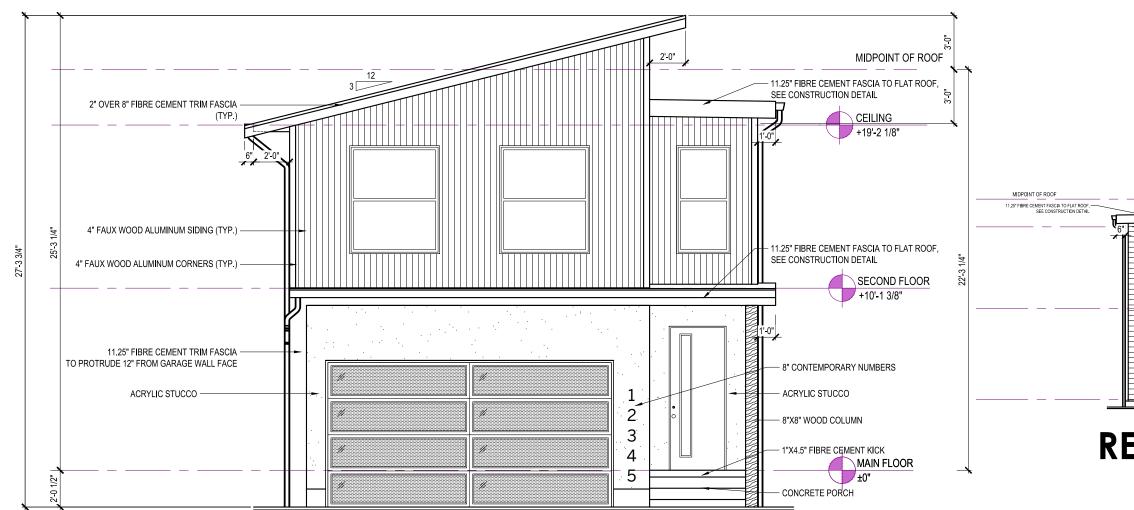

|  | 24" - 4" FAUX WOOD FIBRE<br>CEMENT SIDING RETURN     4" FAUX WOOD FIBRE<br>CEMENT TRIM (TYP.)     4" FAUX WOOD FIBRE<br>CEMENT SIDING RETURN |          |
|--|----------------------------------------------------------------------------------------------------------------------------------------------|----------|
|  | 2X10 WITH 2% SLOPE<br>AND 4" PARAPET FINISHED<br>W/14" COMB FACE FASCIA<br>W/2" FLASHING CAP                                                 |          |
|  | ANKAGE                                                                                                                                       | <u> </u> |
|  |                                                                                                                                              | 01       |
|  | SHEET NUMBER                                                                                                                                 | A21.01   |