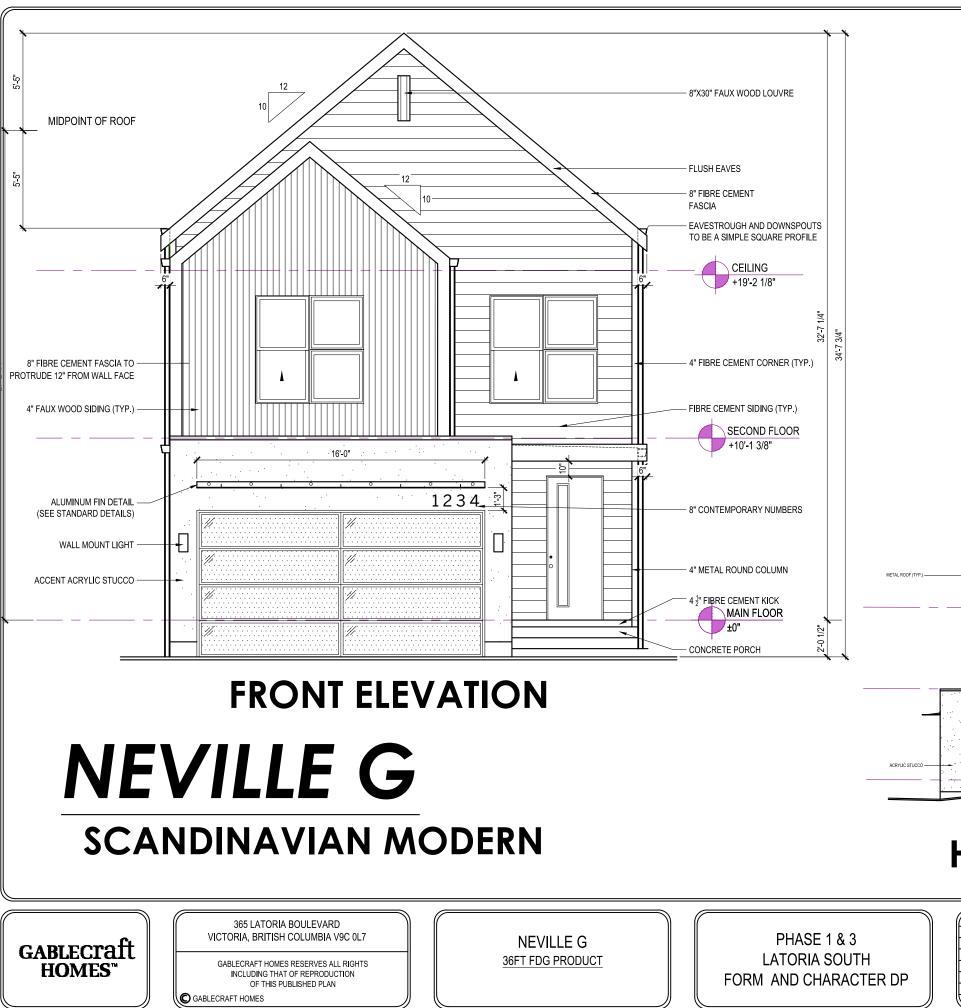

| 24-0-1/8" 24-0-1/8" A.D." | 12" FIBRE CEMENT FASCIA<br>TO FRONT GABLE ENDS<br>FLUSH OVERHANGS (TYP.)<br>CEILING<br>+19'-2 1/8"<br>ALL EAVESTROUGH AND DOWNSPOUTS<br>TO BE A SIMPLE SQUARE PROFILE<br>GABLE DETAIL BUILT OUT 12" (TYP.)<br>SECOND FLOOR<br>SECOND FLOOR |  |
|---------------------------|--------------------------------------------------------------------------------------------------------------------------------------------------------------------------------------------------------------------------------------------|--|
| *                         | <br>1234<br>************************************                                                                                                                                                                                           |  |
|                           | FRONT ELEVATION<br>FRONT ELEVATION<br>AND STEPS                                                                                                                                                                                            |  |
|                           | <br>DON F<br>NAVIAN MODERN                                                                                                                                                                                                                 |  |

CEILING +19'-2 1/8"

|                                                | F ROOF |          |                                                                                                                                                                                                                                                                                                                                                                                   |  |
|------------------------------------------------|--------|----------|-----------------------------------------------------------------------------------------------------------------------------------------------------------------------------------------------------------------------------------------------------------------------------------------------------------------------------------------------------------------------------------|--|
| ACRYLIC STUCCO (TYP.)<br>4" METAL ROUND COLUMN |        |          | EAVESTROUGH AND DOWNSPOUTS<br>TO BE A SIMPLE SQUARE PROFILE<br>CEILING<br>6"<br>B" FIBRE CEMENT FASCIA TO<br>PROTRUDE 6" FROM WALL FACE<br>4" FAUX WOOD ALUMINUM<br>CORNER (TYP.)<br>SECOND FLOOR<br>+10'-1 3/8"<br>4" FAUX WOOD ALUMINUM<br>SIDING (TYP.)<br>B" CONTEMPORARY NUMBERS<br>4" METAL ROUND COLUMN<br>4 <sup>1</sup> / <sub>2</sub> " FIBRE CEMENT KICK<br>MAIN FLOOR |  |
| ,<br>WF                                        | _      | NT ELEVA | CONCRETE PORCH                                                                                                                                                                                                                                                                                                                                                                    |  |
|                                                |        |          |                                                                                                                                                                                                                                                                                                                                                                                   |  |