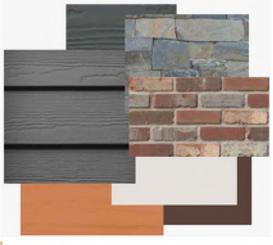

Gentek

Gentek

Cascadia

State 532

Barn Board

Slate 532

Slate Grey

| Material       | Supplier       | Colour                             | Material                                              | Supplier                      | Colour                       |
|----------------|----------------|------------------------------------|-------------------------------------------------------|-------------------------------|------------------------------|
| Stone          | 12             | NA                                 | Garage Door<br>Color                                  | BenjaminMoore                 | To Match JH<br>Deep Ocean    |
| Drick          | Hebron         | NA                                 | Rear Entry Door<br>Color<br>Garage Man<br>Door Colour | BenjaminMoore                 | To Match Gentel<br>Slate 552 |
| etal Column    | TRD            | Black                              | Exterior Railing<br>(where required)                  | Aluminum                      | Black                        |
| nt Dear Coller | Derjamin Moore | To Match<br>Westform Barn<br>Board | Window Frame<br>and Muntin Bars                       | Viryl and/or<br>Aluminum Clad | Black                        |
| Driveway       | n/a            | Swirl Finish Grey                  |                                                       |                               |                              |