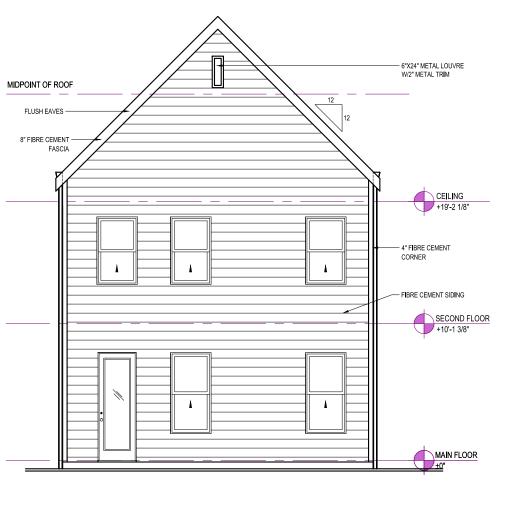

**REAR ELEVATION** 

| GABLECTAft<br>HOMES™ |
|----------------------|
|                      |

| VICTORIA, BRITISH COLUMBIA V9C 0L7                                                               |  |
|--------------------------------------------------------------------------------------------------|--|
| GABLECRAFT HOMES RESERVES ALL RIGHTS<br>INCLUDING THAT OF REPRODUCTION<br>OF THIS PUBLISHED PLAN |  |