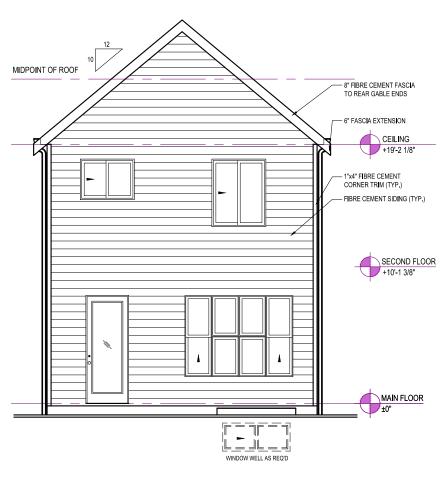

# **REAR ELEVATION**

| VICTORIA, BRITISH COLUMBIA V90                                                             | C 0L7 |
|--------------------------------------------------------------------------------------------|-------|
| GABLECRAFT HOMES RESERVES ALL F<br>INCLUDING THAT OF REPRODUCTIO<br>OF THIS PUBLISHED PLAN |       |