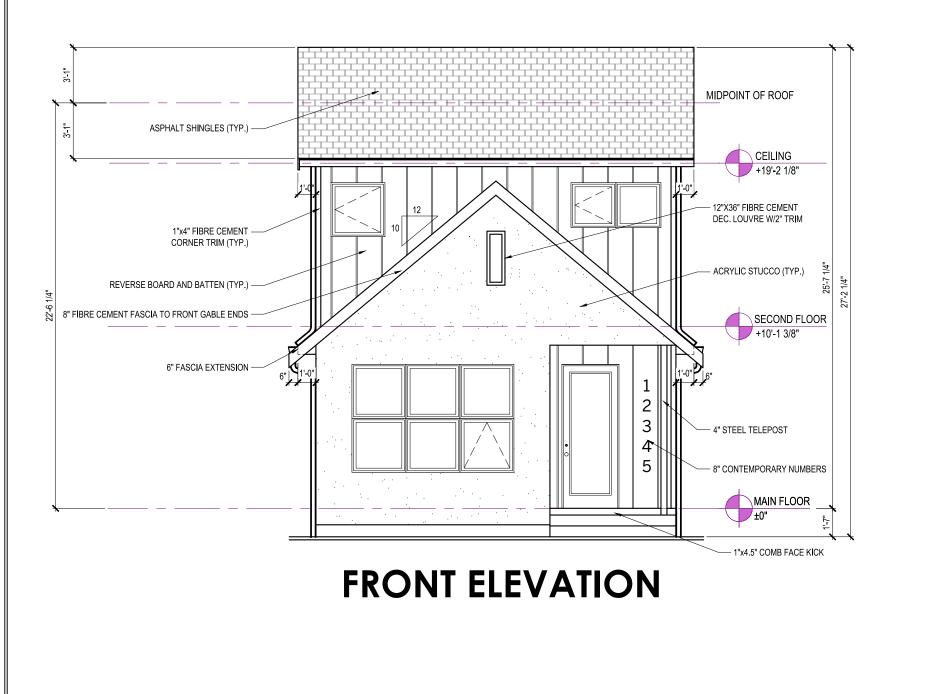

# **PRESTON F MODERN TRADITIONAL**

| VICTORIA, BRITISH COLUMBIA V9C 0L7                                     |
|------------------------------------------------------------------------|
| GABLECRAFT HOMES RESERVES ALL RIGHTS<br>INCLUDING THAT OF REPRODUCTION |
| OF THIS PUBLISHED PLAN                                                 |

C GABLECRAFT HOMES

365 LATORIA BOULEVARD

PRESTON F 30FT LANED PRODUCT

| REV. NO. | DESIGN | DATE     | REMARKS                  |          |                         |
|----------|--------|----------|--------------------------|----------|-------------------------|
| 1        | TBD    | mm/dd/yy | INITIAL WORKING DRAWINGS | <u>_</u> | $\infty$                |
|          |        |          |                          | NUMBER   | g                       |
|          |        |          |                          | 12       | $\overline{\mathbf{C}}$ |
|          |        |          |                          | 臣        | 2                       |
|          |        |          |                          | 뽌        | $\overline{\mathbf{A}}$ |
|          |        |          |                          | 1        | -                       |
|          |        |          |                          |          |                         |