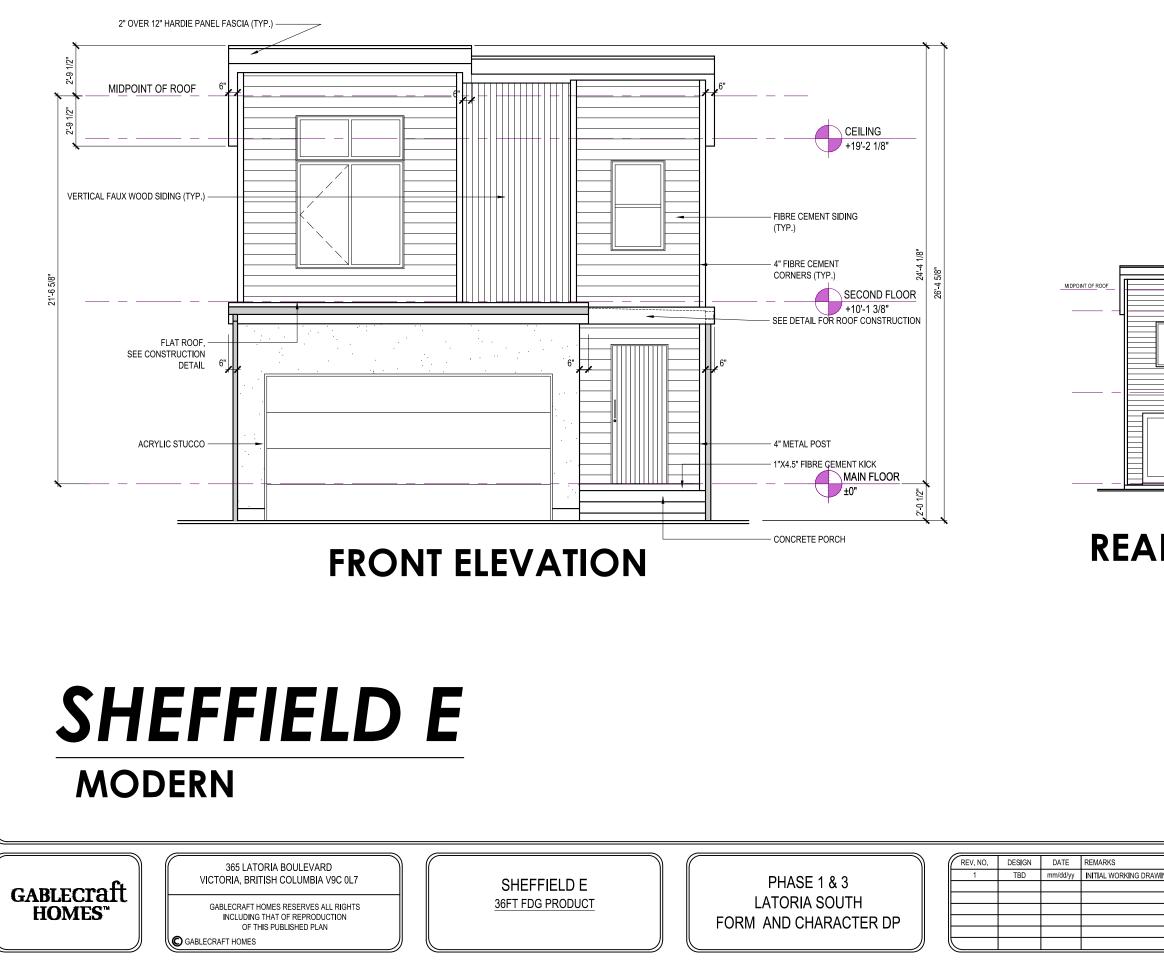

# MARKHAM E

## WEST COAST MODERN

VICTORIA, BRITISH COLUMBIA V9C 0L7 GABLECRAFT HOMES RESERVES ALL RIGHTS INCLUDING THAT OF REPRODUCTION

365 LATORIA BOULEVARD

OF THIS PUBLISHED PLAN

MARKHAM E 36FT FDG PRODUCT

| _        |        |          |                      |
|----------|--------|----------|----------------------|
| REV. NO. | DESIGN | DATE     | REMARKS              |
| 1        | TBD    | mm/dd/yy | INITIAL WORKING DRAW |
|          |        |          |                      |
|          |        |          |                      |
|          |        |          |                      |
|          |        |          |                      |
|          |        |          |                      |
|          |        |          |                      |
| -        |        |          |                      |

# MARKHAM F **SCANDINAVIAN MODERN**

| GABLECraft<br>HOMES™ |
|----------------------|
|----------------------|

| VICTORIA, BRITISH COLUMBIA V9C 0L7                                     |
|------------------------------------------------------------------------|
| GABLECRAFT HOMES RESERVES ALL RIGHTS<br>INCLUDING THAT OF REPRODUCTION |
| OF THIS PUBLISHED PLAN                                                 |

C GABLECRAFT HOMES

365 LATORIA BOULEVARD

MARKHAM F 36FT FDG PRODUCT

PHASE 1 & 3 LATORIA SOUTH FORM AND CHARACTER DP

| _        |        |          |                       |
|----------|--------|----------|-----------------------|
| REV. NO. | DESIGN | DATE     | REMARKS               |
| 1        | TBD    | mm/dd/yy | INITIAL WORKING DRAWI |
|          |        |          |                       |
|          |        |          |                       |
|          |        |          |                       |
|          |        |          |                       |
|          |        |          |                       |
|          |        |          |                       |
|          |        |          |                       |