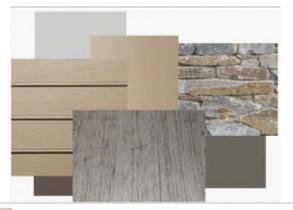

| Colour Sele<br>Colour Pale                |                | MT-03                                  |                            |               |                           |                                                        |                |                                 |                       |                |                          |                                                       |                              |                           |
|-------------------------------------------|----------------|----------------------------------------|----------------------------|---------------|---------------------------|--------------------------------------------------------|----------------|---------------------------------|-----------------------|----------------|--------------------------|-------------------------------------------------------|------------------------------|---------------------------|
| Material                                  | Supplier       | Colour                                 | Material                   | Supplier      | Colour                    | Material                                               | Supplier       | Colour                          | Material              | Supplier       | Centeer                  | Material                                              | Supplier                     | Colour                    |
| iber Cement<br>Siding                     | JamesHardie    | Night Gray                             | Decorative<br>Louvre       | Varies        | To Match IH<br>Night Gray | Fibre Cement<br>Foscia                                 | BerjaminMoore  | To Match Gentek<br>Cashmore 534 | Manufactured<br>Stone | 12             | Arbutus Squares<br>& Rec | Garage Door<br>Color                                  | BenjamirMoore                | To Match JH<br>Night Gray |
| koy <mark>ti</mark> c Stucco              | BenjaminWoore  | To Match JH Night<br>Grey              | Fiber Coment<br>Shakes     | JamesHardie   | Night Groy                | Aluminum Soffit                                        | Gentek         | Cashmere 514                    | Brick                 | Hebron         | Prohibition              | Reer Entry Door<br>Color<br>Sarage Man<br>Door Colour | BenjaminMoore                | Serista AF-175            |
| ibre Cement<br>Batten                     | Benjamin Moore | To Match Adjacent<br>Cladding Material | Faux Wood<br>Siding        | Westform      | 194.                      | Aluminum<br>Rainware<br>(Eaves/Downspouts<br>/Gutters) | Gentek         | Cashmore 514                    | Metal Column          | TED            | Black                    | Diterior Railing<br>(where required)                  | Aluminum                     | Black                     |
| orner Boerds<br>metch siding<br>material) | Benjamin Moore | To Metch Adjocent<br>Cladding Material | Accent Acrylic<br>Stucce   | BenjaminMoore | To Metch IH<br>Night Grey | Metal Clodding<br>Well and Roof                        | Cescedia       | Slate Grey                      | Front Door Color      | Benjamin Moore | Beriste AF-175           | Window Frame<br>and Muntin Bars                       | Virsl and/or<br>Muninum Clad | Black                     |
| Decorative<br>ood Brackets                | Benjamin Moore | Abbey Brown                            | Fibre Cement<br>Wall Panel | BenjaminMoore | To Match IH<br>Night Gray | Asphalt Roof<br>Shingles                               | IRO- Cambridge | Charcoal Grey                   | Driveway              | n/a            | Swirl Finish Grey        |                                                       |                              |                           |