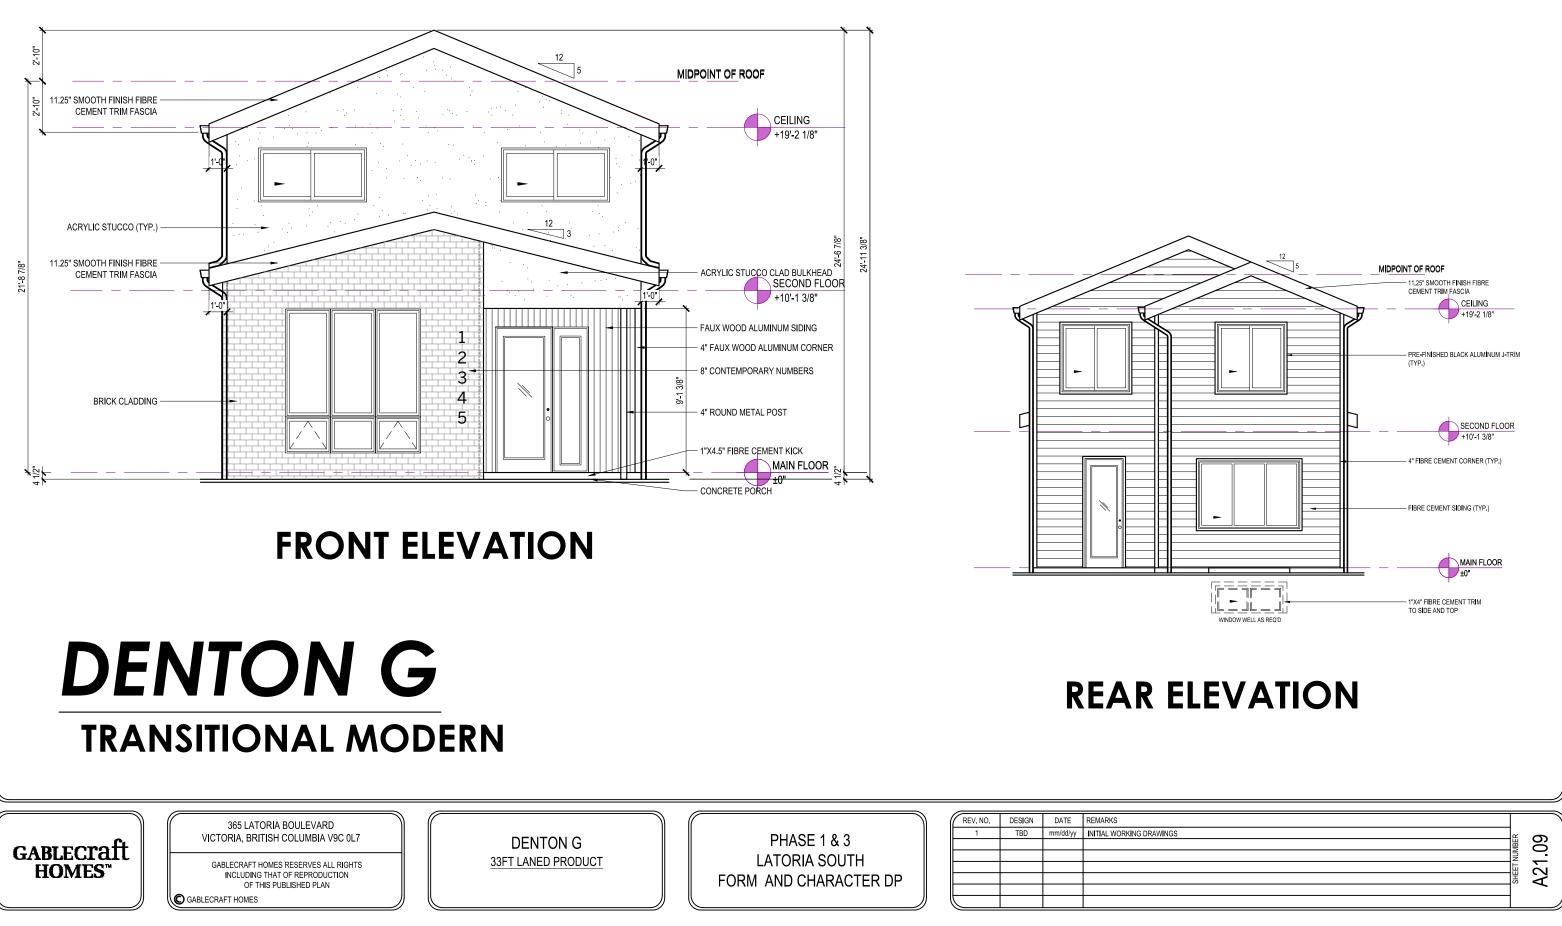

| 24-0-1/8" 24-0-1/8" A.D." | 12" FIBRE CEMENT FASCIA<br>TO FRONT GABLE ENDS<br>FLUSH OVERHANGS (TYP.)<br>CEILING<br>+19'-2 1/8"<br>ALL EAVESTROUGH AND DOWNSPOUTS<br>TO BE A SIMPLE SQUARE PROFILE<br>GABLE DETAIL BUILT OUT 12" (TYP.)<br>SECOND FLOOR<br>SECOND FLOOR |  |
|---------------------------|--------------------------------------------------------------------------------------------------------------------------------------------------------------------------------------------------------------------------------------------|--|
| *                         | <br>1234<br>************************************                                                                                                                                                                                           |  |
|                           | FRONT ELEVATION<br>FRONT ELEVATION<br>AND STEPS                                                                                                                                                                                            |  |
|                           | <br>DON F<br>NAVIAN MODERN                                                                                                                                                                                                                 |  |