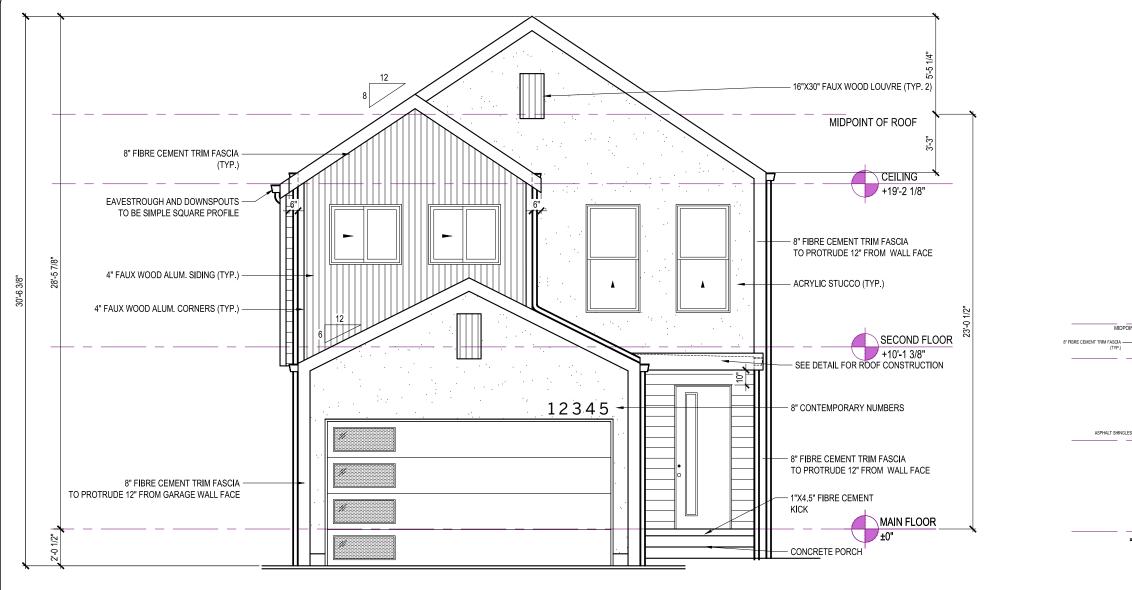

# HENDON G **MODERN TRADITIONAL**

GABLECTAft **HOMES**<sup>™</sup>

VICTORIA, BRITISH COLUMBIA V9C 0L7 GABLECRAFT HOMES RESERVES ALL RIGHTS INCLUDING THAT OF REPRODUCTION OF THIS PUBLISHED PLAN

365 LATORIA BOULEVARD

C GABLECRAFT HOMES

HENDON G 30FT LANED PRODUCT

PHASE 1 & 3 LATORIA SOUTH FORM AND CHARACTER DP

| REV. NO. | DESIGN | DATE     | REMARKS              |
|----------|--------|----------|----------------------|
| 1        | TBD    | mm/dd/yy | INITIAL WORKING DRAW |
|          |        |          |                      |
|          |        |          |                      |
|          |        |          |                      |
|          |        |          |                      |
|          |        |          |                      |
|          |        |          |                      |
|          |        |          |                      |