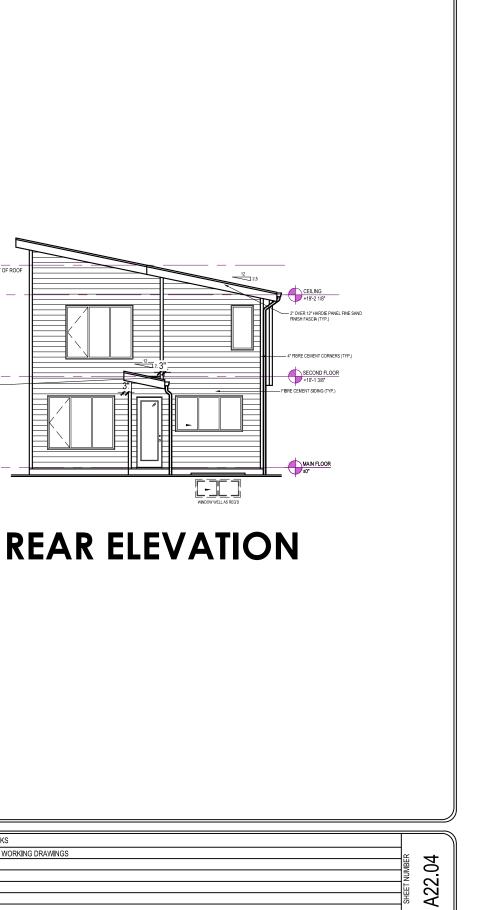

C GABLECRAFT HOMES

**REAR ELEVATION** 

LATORIA SOUTH FORM AND CHARACTER DP

| REV. NO. | DESIGN | DATE     | REMARKS                  |      |                         |
|----------|--------|----------|--------------------------|------|-------------------------|
| 1        | TBD    | mm/dd/yy | INITIAL WORKING DRAWINGS | 2    |                         |
|          |        |          |                          | MBER | 3                       |
|          |        |          |                          | ÎN   | <u> </u>                |
|          |        |          |                          | Ē    | 2                       |
|          |        |          |                          | SHEI | $\overline{\mathbf{A}}$ |
|          |        |          |                          |      |                         |
|          |        |          |                          |      |                         |