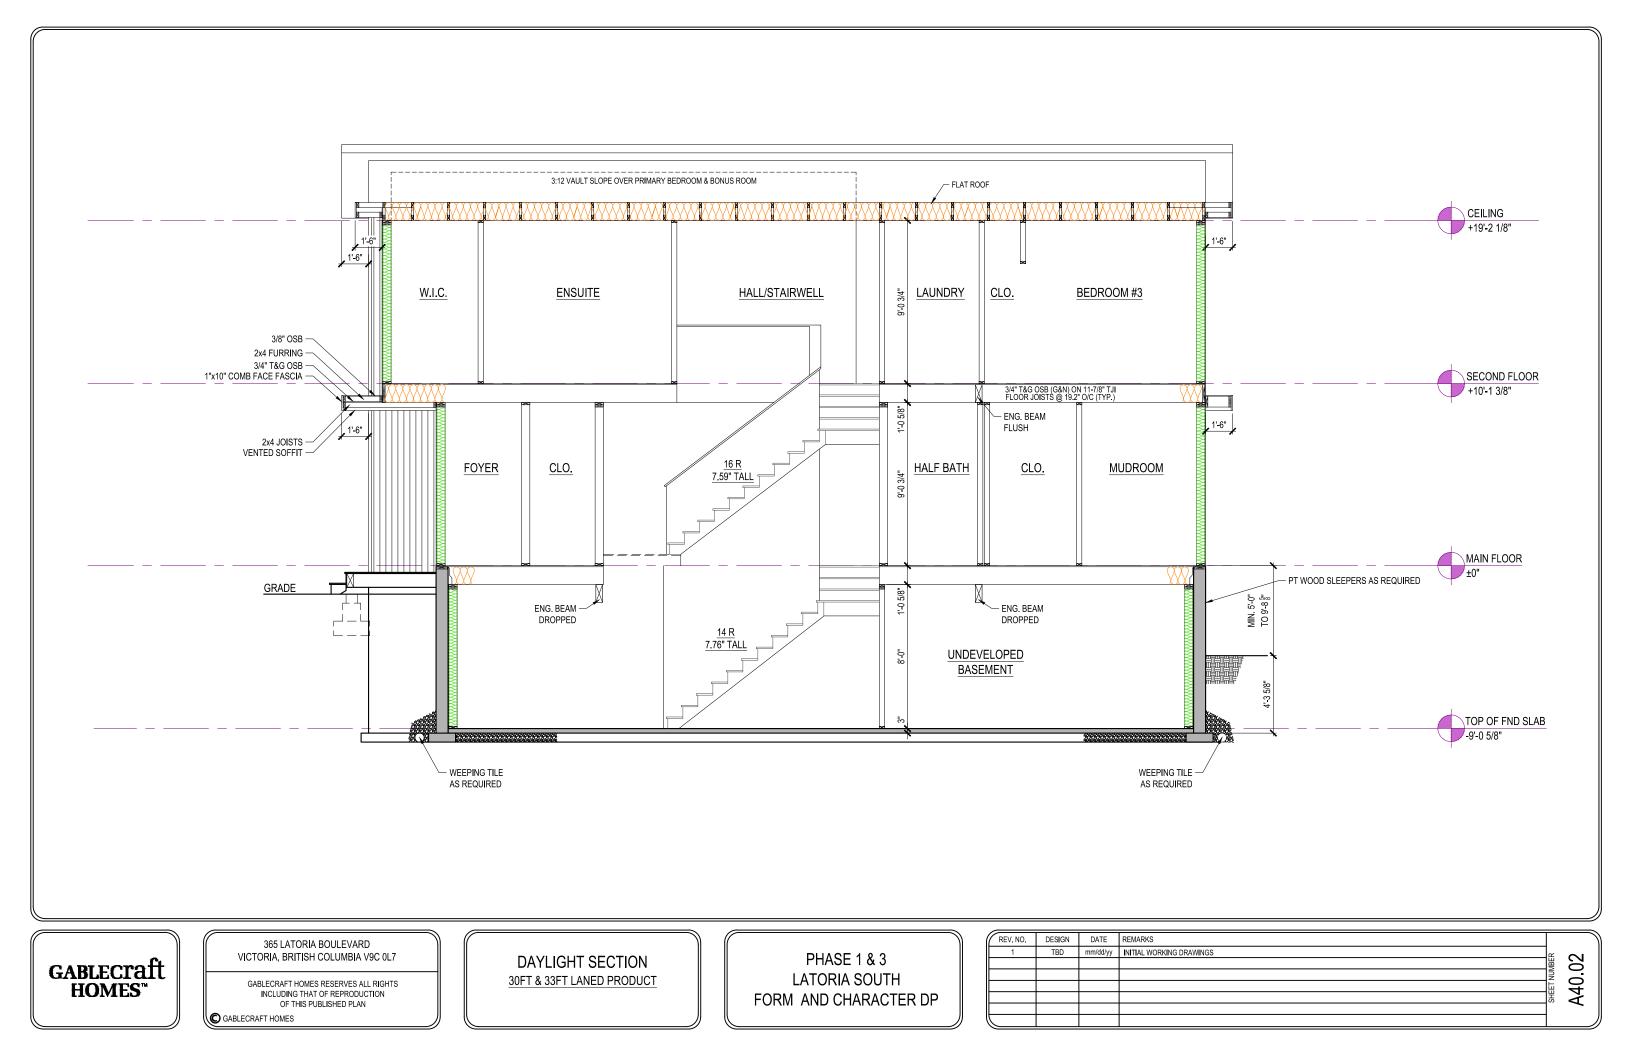

#### PLANS AND SPECIFICATIONS

- 8. The following plans and specifications are attached to and form part of this permit:
  - Schedule 1 Phase 1 & 3 Latoria South Site Plan prepared by Gablecraft Homes
  - Schedule 2 Typical Site Plans prepared by Gablecraft Homes
  - Schedule 3 Elevation drawings prepared by Gablecraft Homes
  - Schedule 4 Colour and Materials prepared by Gablecraft Homes
  - Schedule 5 Landscape Plan Examples
  - Schedule 6 Grading Plans prepared by On Point Project Engineers

| 24-0-1/8" 24-0-1/8" A.D." | 12" FIBRE CEMENT FASCIA<br>TO FRONT GABLE ENDS<br>FLUSH OVERHANGS (TYP.)<br>CEILING<br>+19'-2 1/8"<br>ALL EAVESTROUGH AND DOWNSPOUTS<br>TO BE A SIMPLE SQUARE PROFILE<br>GABLE DETAIL BUILT OUT 12" (TYP.)<br>SECOND FLOOR<br>SECOND FLOOR |  |
|---------------------------|--------------------------------------------------------------------------------------------------------------------------------------------------------------------------------------------------------------------------------------------|--|
| *                         | <br>1234<br>************************************                                                                                                                                                                                           |  |
|                           | FRONT ELEVATION<br>FRONT ELEVATION<br>AND STEPS                                                                                                                                                                                            |  |
|                           | <br>DON F<br>NAVIAN MODERN                                                                                                                                                                                                                 |  |