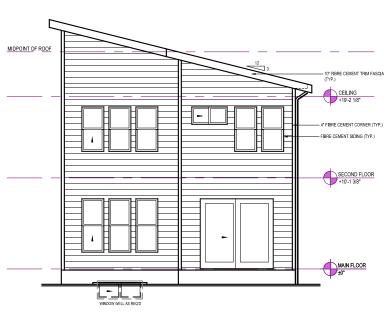

MIDPOINT OF ROOF

CEILING +19'-2 1/8"

2

| NGS | 2<br>2 | <b>~</b>                |
|-----|--------|-------------------------|
|     | JMBER  | ရ                       |
|     | 1Z     | _                       |
|     | SHEET  | à                       |
|     | Ъ.     | $\overline{\mathbf{A}}$ |
|     |        |                         |
|     |        |                         |

# LINCOLNE WEST COAST MODERN

| GABLECraft<br>HOMES™ |
|----------------------|
|----------------------|

| VICTORIA, BRITISH COLUMBIA V9C                                                              | 0L7 |
|---------------------------------------------------------------------------------------------|-----|
| GABLECRAFT HOMES RESERVES ALL RI<br>INCLUDING THAT OF REPRODUCTIO<br>OF THIS PUBLISHED PLAN |     |

365 LATORIA BOULEVARD

OF THIS PUBLI

LINCOLN E 36FT FDG PRODUCT

| 00F,     |        | MDPOINT OF RO    |                          |             |
|----------|--------|------------------|--------------------------|-------------|
| REV. NO. | DESIGN | DATE<br>mm/dd/w/ | REMARKS                  |             |
| 1        | TBD    | mm/dd/yy         | INITIAL WORKING DRAWINGS | UMBER<br>02 |
|          |        |                  |                          |             |
|          |        |                  |                          | 22<br>72    |
|          |        |                  |                          | A22.02      |