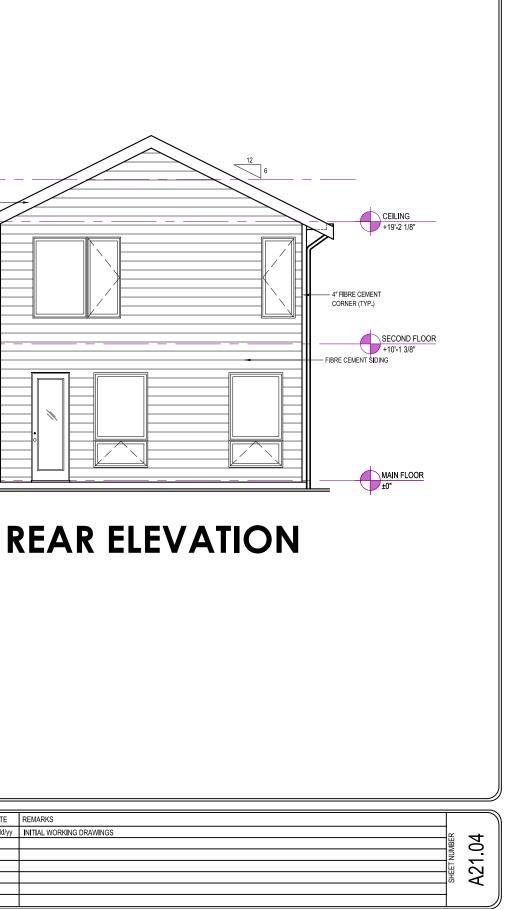

C GABLECRAFT HOMES

**REAR ELEVATION** 

LATORIA SOUTH FORM AND CHARACTER DP

| REV. NO. | DESIGN | DATE     | REMARKS                  |      |                         |
|----------|--------|----------|--------------------------|------|-------------------------|
| 1        | TBD    | mm/dd/yy | INITIAL WORKING DRAWINGS | 2    |                         |
|          |        |          |                          | MBER | 3                       |
|          |        |          |                          | ÎN   | <u> </u>                |
|          |        |          |                          | Ē    | 2                       |
|          |        |          |                          | SHEI | $\overline{\mathbf{A}}$ |
|          |        |          |                          |      |                         |
|          |        |          |                          |      |                         |

# **REAR ELEVATION**

| VICTORIA, BRITISH COLUMBIA V90                                                             | C 0L7 |
|--------------------------------------------------------------------------------------------|-------|
| GABLECRAFT HOMES RESERVES ALL F<br>INCLUDING THAT OF REPRODUCTIO<br>OF THIS PUBLISHED PLAN |       |