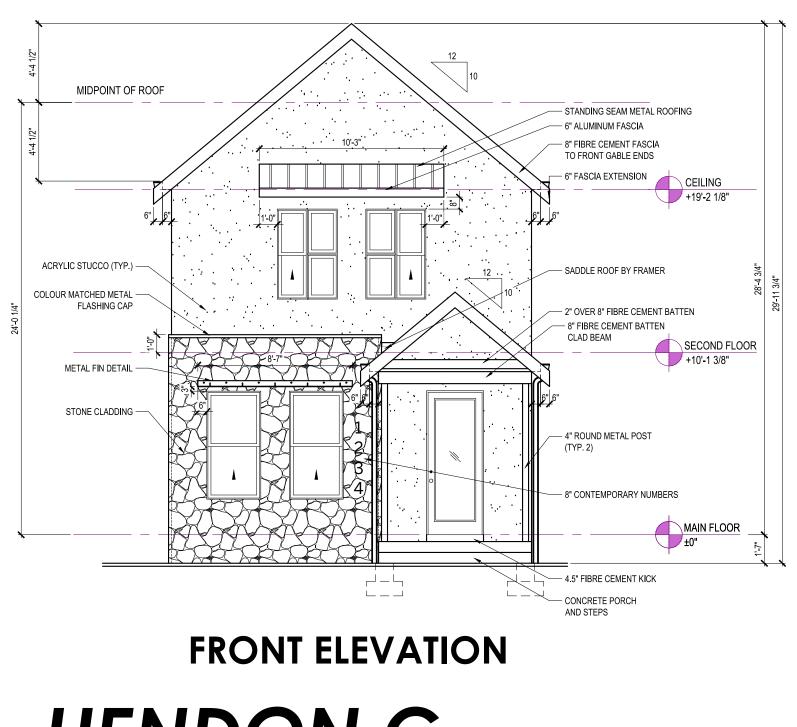

# HENDON G **MODERN TRADITIONAL**

GABLECTAft **HOMES**<sup>™</sup>

VICTORIA, BRITISH COLUMBIA V9C 0L7 GABLECRAFT HOMES RESERVES ALL RIGHTS INCLUDING THAT OF REPRODUCTION OF THIS PUBLISHED PLAN

365 LATORIA BOULEVARD

C GABLECRAFT HOMES

HENDON G 30FT LANED PRODUCT

PHASE 1 & 3 LATORIA SOUTH FORM AND CHARACTER DP

| REV. NO. | DESIGN | DATE     | REMARKS              |
|----------|--------|----------|----------------------|
| 1        | TBD    | mm/dd/yy | INITIAL WORKING DRAW |
|          |        |          |                      |
|          |        |          |                      |
|          |        |          |                      |
|          |        |          |                      |
|          |        |          |                      |
|          |        |          |                      |
|          |        |          |                      |