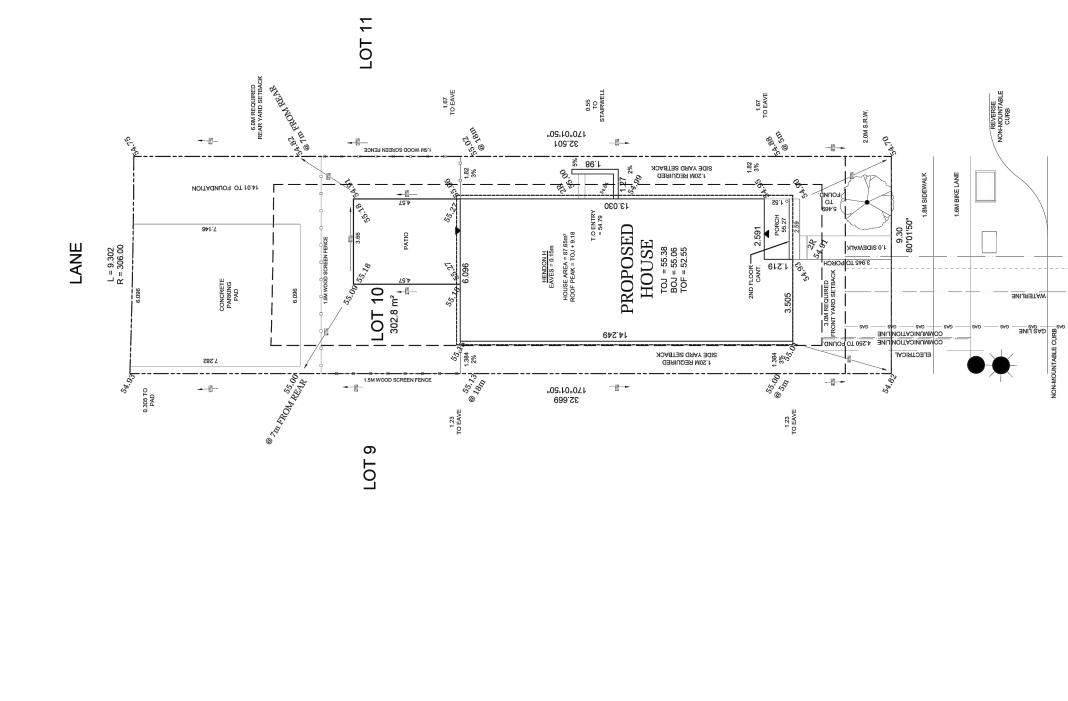

### **SCHEDULE 2**

365 LATORIA BOULEVARD VICTORIA, BRITISH COLUMBIA V9C 0L7

GABLECraft HOMES™

GABLECRAFT HOMES RESERVES ALL RIGHTS INCLUDING THAT OF REPRODUCTION OF THIS PUBLISHED PLAN 30FT LANED SITE PLAN EXAMPLE

PHASE 1 & 3 LATORIA SOUTH FORM AND CHARACTER DP

| REV. NO. | DESIGN | DATE     | REMARKS                  |     |                         |
|----------|--------|----------|--------------------------|-----|-------------------------|
| 1        | TBD    | mm/dd/yy | INITIAL WORKING DRAWINGS | 2   |                         |
|          |        |          |                          | ЩЩ. | ò                       |
|          |        |          |                          | 2   | $\overline{\mathbf{C}}$ |
|          |        |          |                          |     | $\approx$               |
|          |        |          |                          | l S | Ò.                      |
|          |        |          |                          |     |                         |
|          |        |          |                          |     |                         |