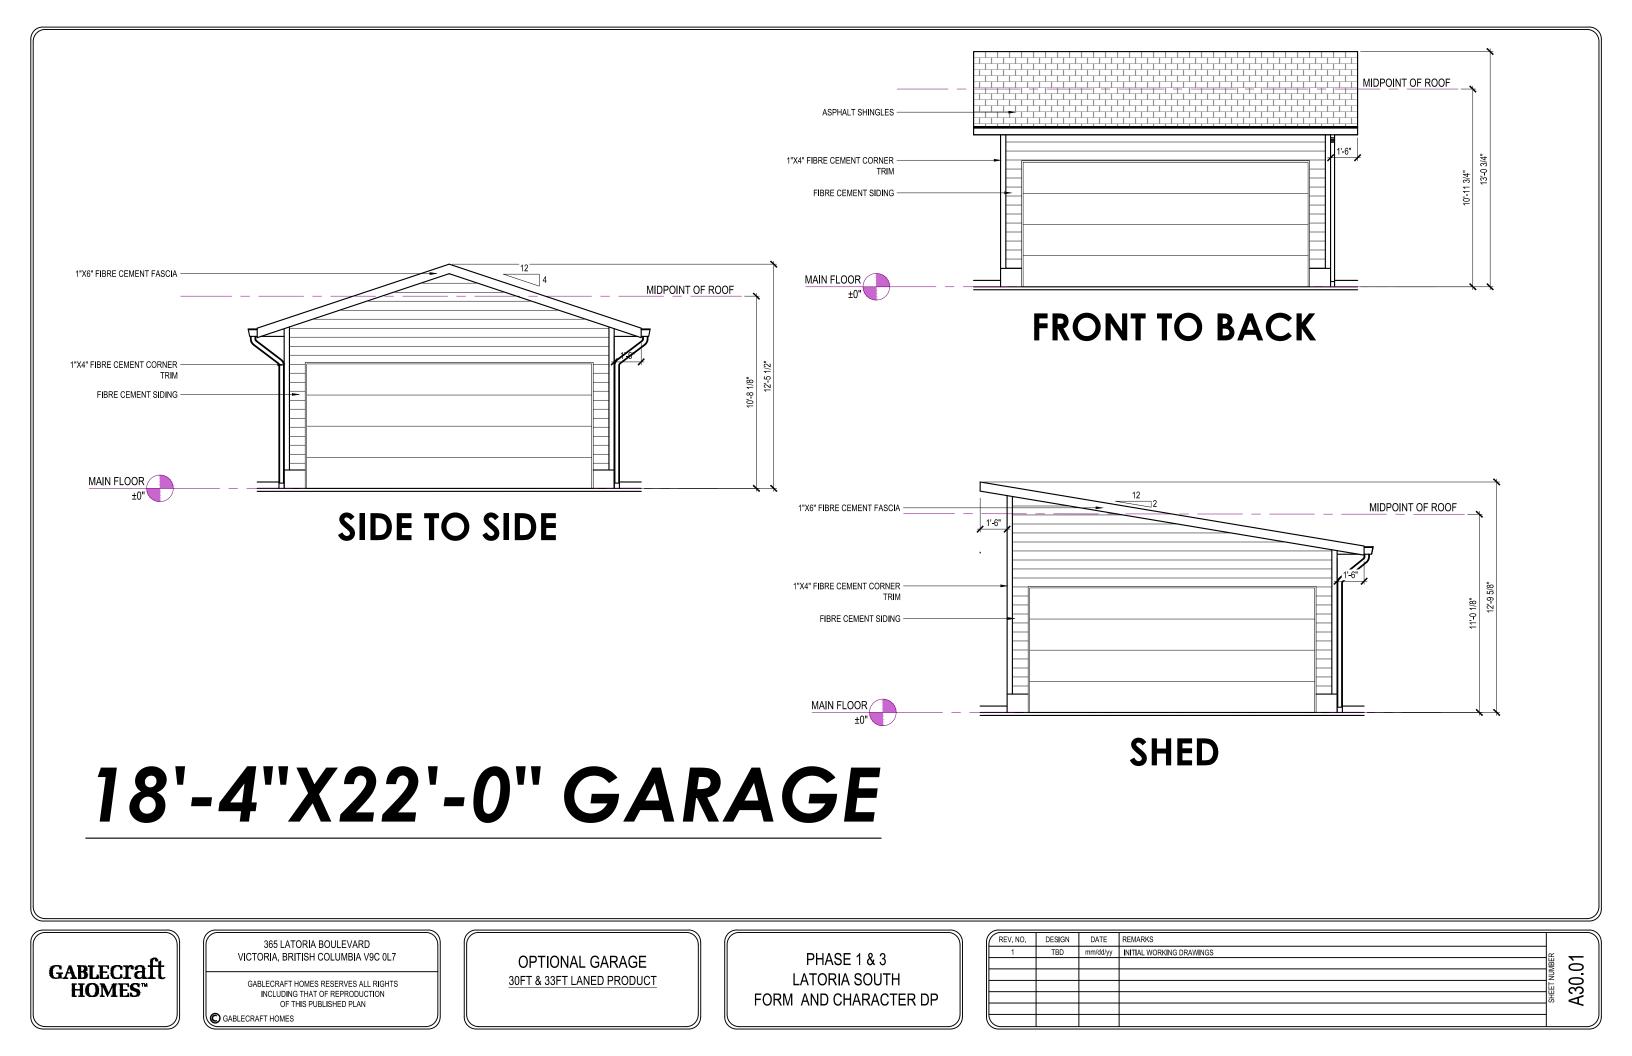

| Ш    | N                        |
|          |        |          |         | 뿖    | $\overline{\mathbf{A}}$  |
|          |        |          |         |      |                          |
|          |        |          |         |      |                          |



# A22.08



| VNGS | MAER<br>09 |
|------|------------|
|      | A22.09     |



|       |        |                         | 7 |
|-------|--------|-------------------------|---|
| VINGS | ъ      |                         |   |
|       | NUMBER | $\approx$               |   |
|       | NN N   | <u></u>                 |   |
|       | Ē      | N                       |   |
|       | SHEE'  | $\overline{\mathbf{A}}$ |   |
|       |        |                         |   |
|       |        |                         |   |













| SCHEDULE 4                                                                                                                                                                                                                                                                                                         |                                                 |
|--------------------------------------------------------------------------------------------------------------------------------------------------------------------------------------------------------------------------------------------------------------------------------------------------------------------|-------------------------------------------------|
|