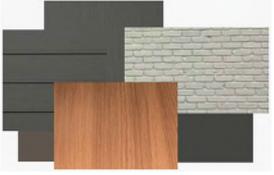

C GABLECRAFT HOMES

|       | Material               | Supplier       | Colour                              | Material                                              | Supplier                      | Colour                              |
|-------|------------------------|----------------|-------------------------------------|-------------------------------------------------------|-------------------------------|-------------------------------------|
| 510   | Manufactured<br>Storig | 12             | Ocean Mist<br>Misco Lege            | Garage Door<br>Color                                  | BenjaminMoore                 | To Match Gentex<br>Canyon Clay \$10 |
| e     | Brick                  | Hebron         | 164                                 | Rear Entry Door<br>Cotor<br>Garage Man<br>Door Colour | Ben(aminMoore                 | Copley Gray HC-<br>104              |
| 510   | Metal Column           | TRD            | Black                               | Exterior Reifing<br>(where required)                  | Numirum                       | Black                               |
| Y     | Front Door Color       | Benjamin Moore | To Match<br>Westform Knotty<br>Pine | Window Frame<br>and Muntin Bars                       | Vinyl and/or<br>Aluminum Clad | Black                               |
| rey . | Driveway               | */*            | Swirt Finish Grey                   |                                                       |                               |                                     |

| INGS | ъ      | S        |
|------|--------|----------|
|      | NUMBER | 8        |
|      | IN     | <u>.</u> |
|      |        | 20       |
|      | SHEE.  | õ        |
|      |        | Ŭ        |
|      |        |          |