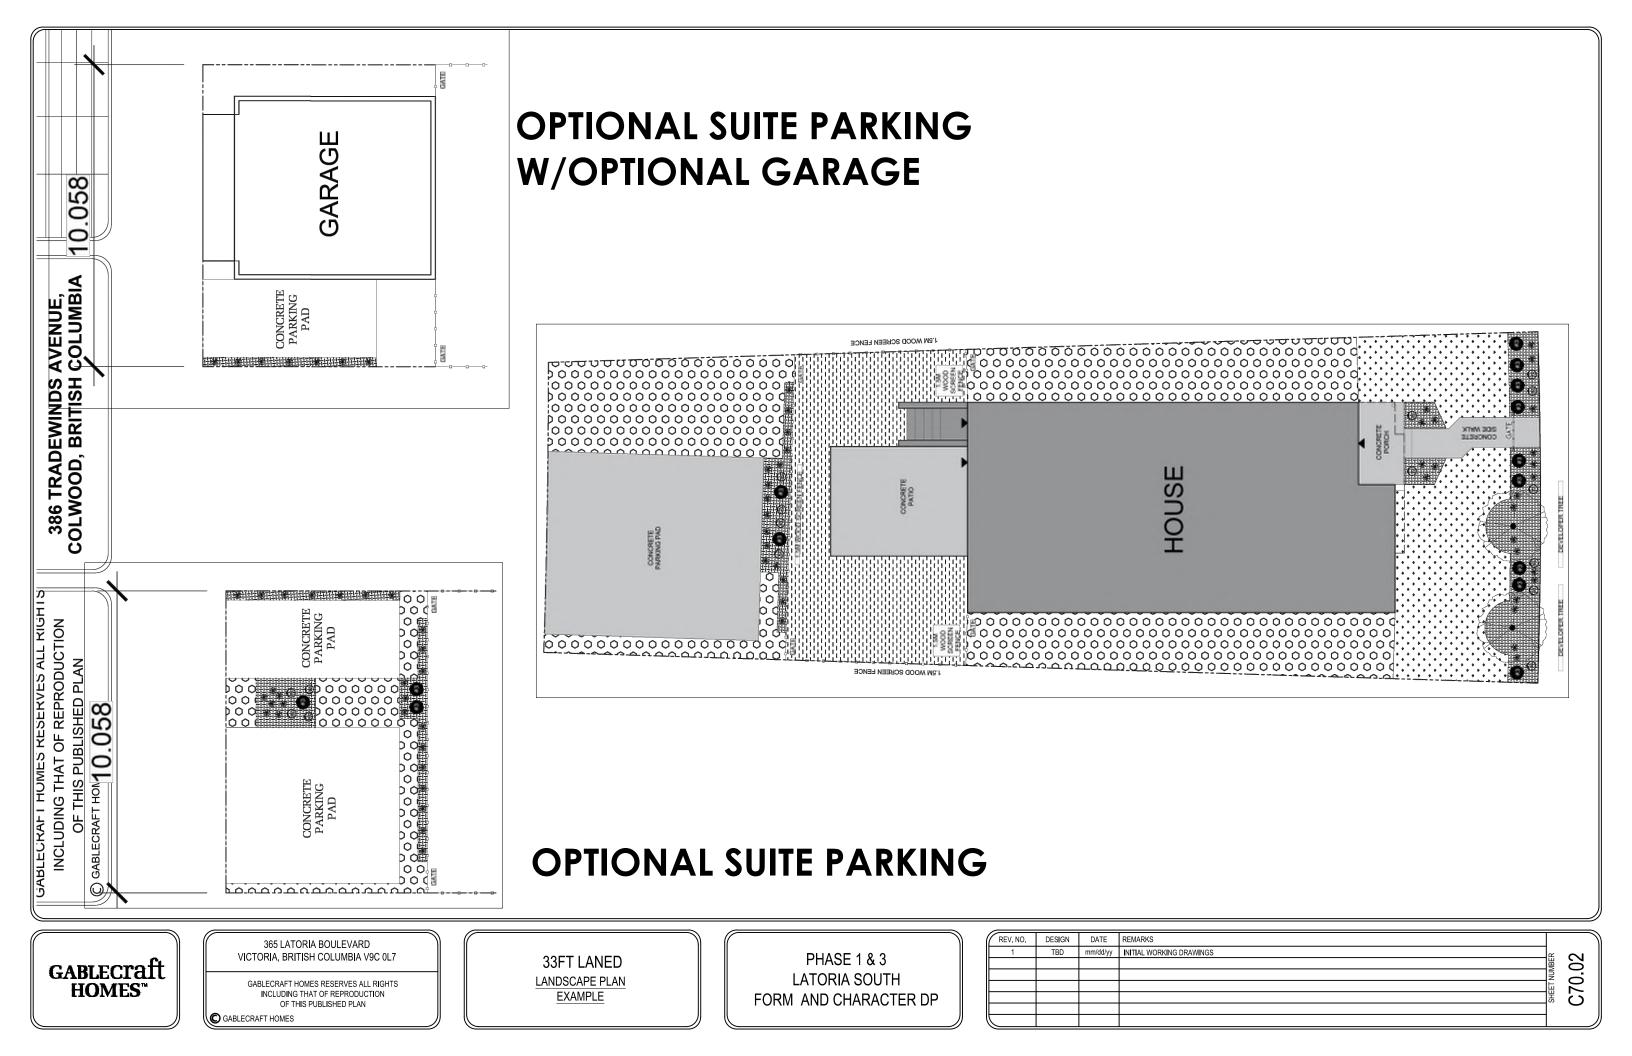

### Landscaping

7.6. The design and construction of the proposed landscaping shall generally conform to the Landscape Plan examples in Schedule 5.

### **SCHEDULE 2**

365 LATORIA BOULEVARD VICTORIA, BRITISH COLUMBIA V9C 0L7

GABLECraft HOMES™

GABLECRAFT HOMES RESERVES ALL RIGHTS INCLUDING THAT OF REPRODUCTION OF THIS PUBLISHED PLAN 30FT LANED SITE PLAN EXAMPLE