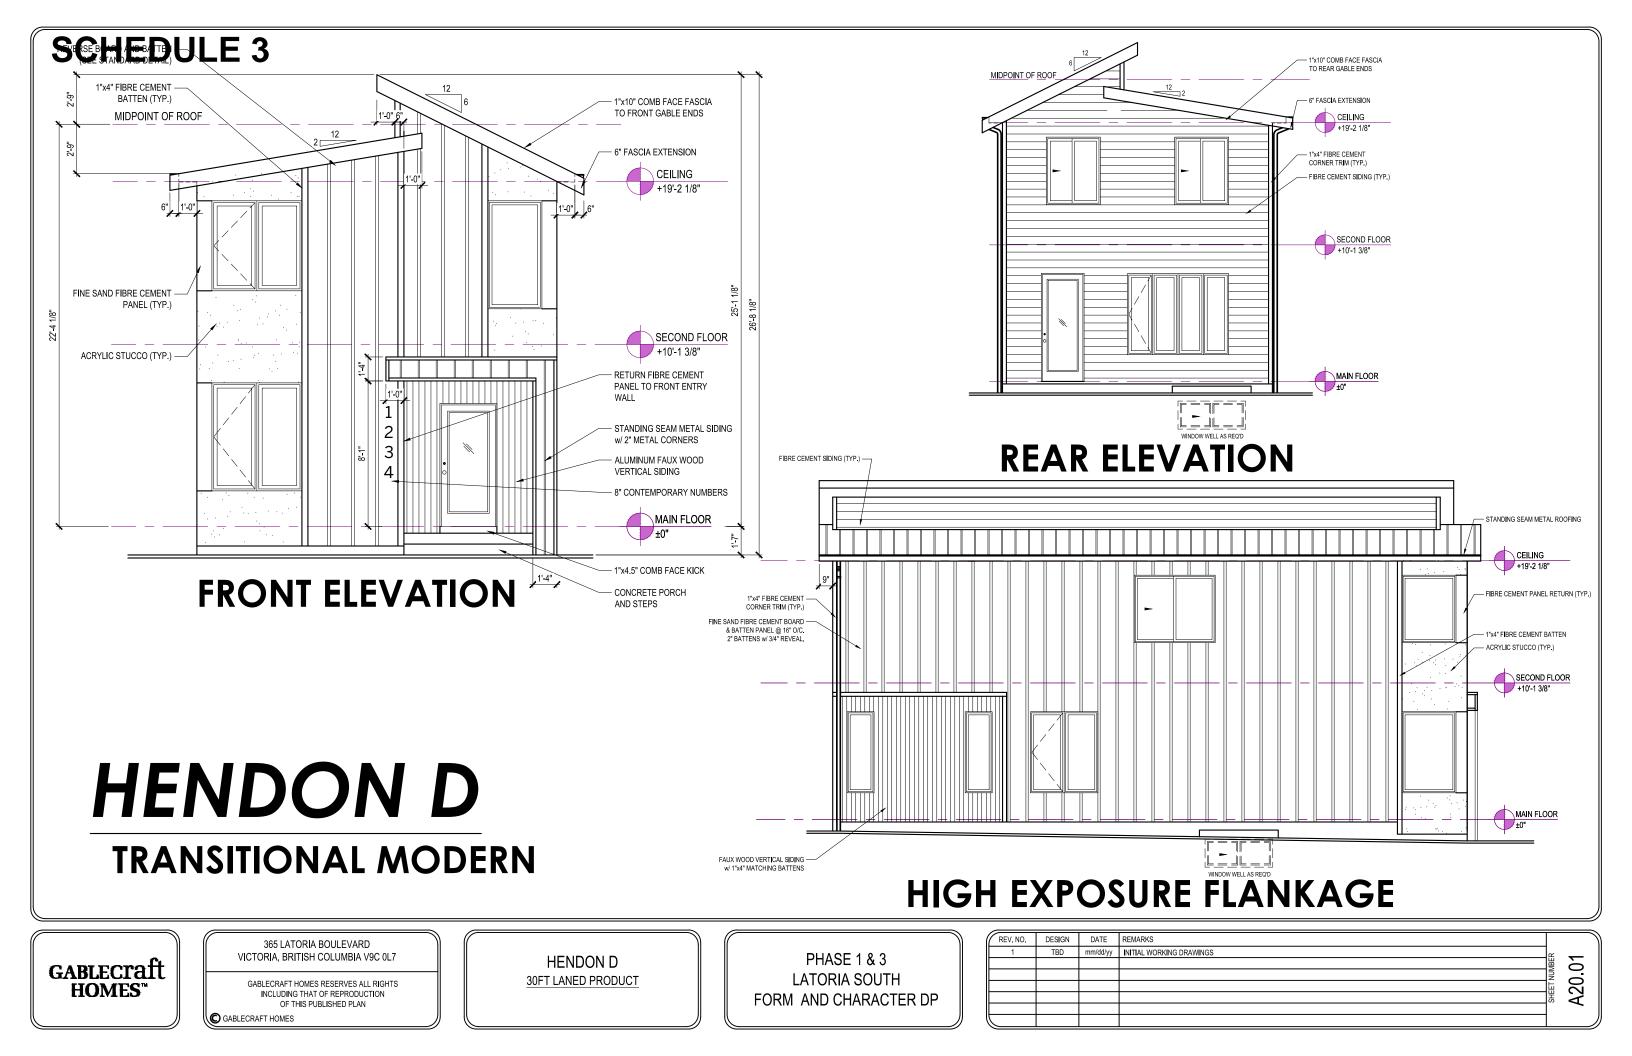

#### PLANS AND SPECIFICATIONS

- 8. The following plans and specifications are attached to and form part of this permit:
  - Schedule 1 Phase 1 & 3 Latoria South Site Plan prepared by Gablecraft Homes
  - Schedule 2 Typical Site Plans prepared by Gablecraft Homes
  - Schedule 3 Elevation drawings prepared by Gablecraft Homes
  - Schedule 4 Colour and Materials prepared by Gablecraft Homes
  - Schedule 5 Landscape Plan Examples
  - Schedule 6 Grading Plans prepared by On Point Project Engineers

### ISSUED ON THIS 20 DAY OF MARCH 2023.

Robert Earl Chief Administrative Officer

| SCHE               | DULE 1                                                                            |                                                                                                                                       |          |                                                                                                   |         | \$            | 30FT LANED PRC                                                                                                                         |                            |          |       |                                                          |
|--------------------|-----------------------------------------------------------------------------------|---------------------------------------------------------------------------------------------------------------------------------------|----------|---------------------------------------------------------------------------------------------------|---------|---------------|----------------------------------------------------------------------------------------------------------------------------------------|----------------------------|----------|-------|----------------------------------------------------------|
|                    |                                                                                   |                                                                                                                                       |          |                                                                                                   |         |               | 33FT LANED PRODUCT -<br>EXAMPLE                                                                                                        | 7 8<br>60<br>59            | 9 10     | PLACE | 2 13 14 15 16<br>TRADEWINDS AVEN<br>41<br>42<br>43<br>44 |
| KEY                | PRODUCT TYPE<br>30FT LANED<br>33FT LANED<br>32FT FDG<br>36FT FDG<br>HIGH EXPOSURE | LOT COUNT          13         18         3         40         CORNER LOT                                                              | SHEL     | AVAILABLE MODELS<br>HENDON, PRESTON<br>TON, WESTWICK, DENTON<br>TBD<br>HAM, NEVILLE, SHEFFIELD, B | BURWICK | QUARRY STREET | 64         65         66         67         68         69         70         71         72         73         74         75         76 | 57<br>56<br>55<br>54<br>53 |          | 51    | 45<br>46<br>47<br>48<br>49<br>50                         |
| GABLECTA<br>HOMES™ |                                                                                   | 365 LATORIA BOULEVAI<br>RIA, BRITISH COLUMBIA<br>ECRAFT HOMES RESERVES<br>ICLUDING THAT OF REPROD<br>OF THIS PUBLISHED PLA<br>F HOMES | LV9C 0L7 | AREA MAP                                                                                          |         |               | PHASE 1 & 3<br>ATORIA SOUTH<br>AND CHARACTER                                                                                           | DP                         | REV. NO. |       | DATE REMARKS<br>im/dd/yy INITIAL WORKING DRAWING         |