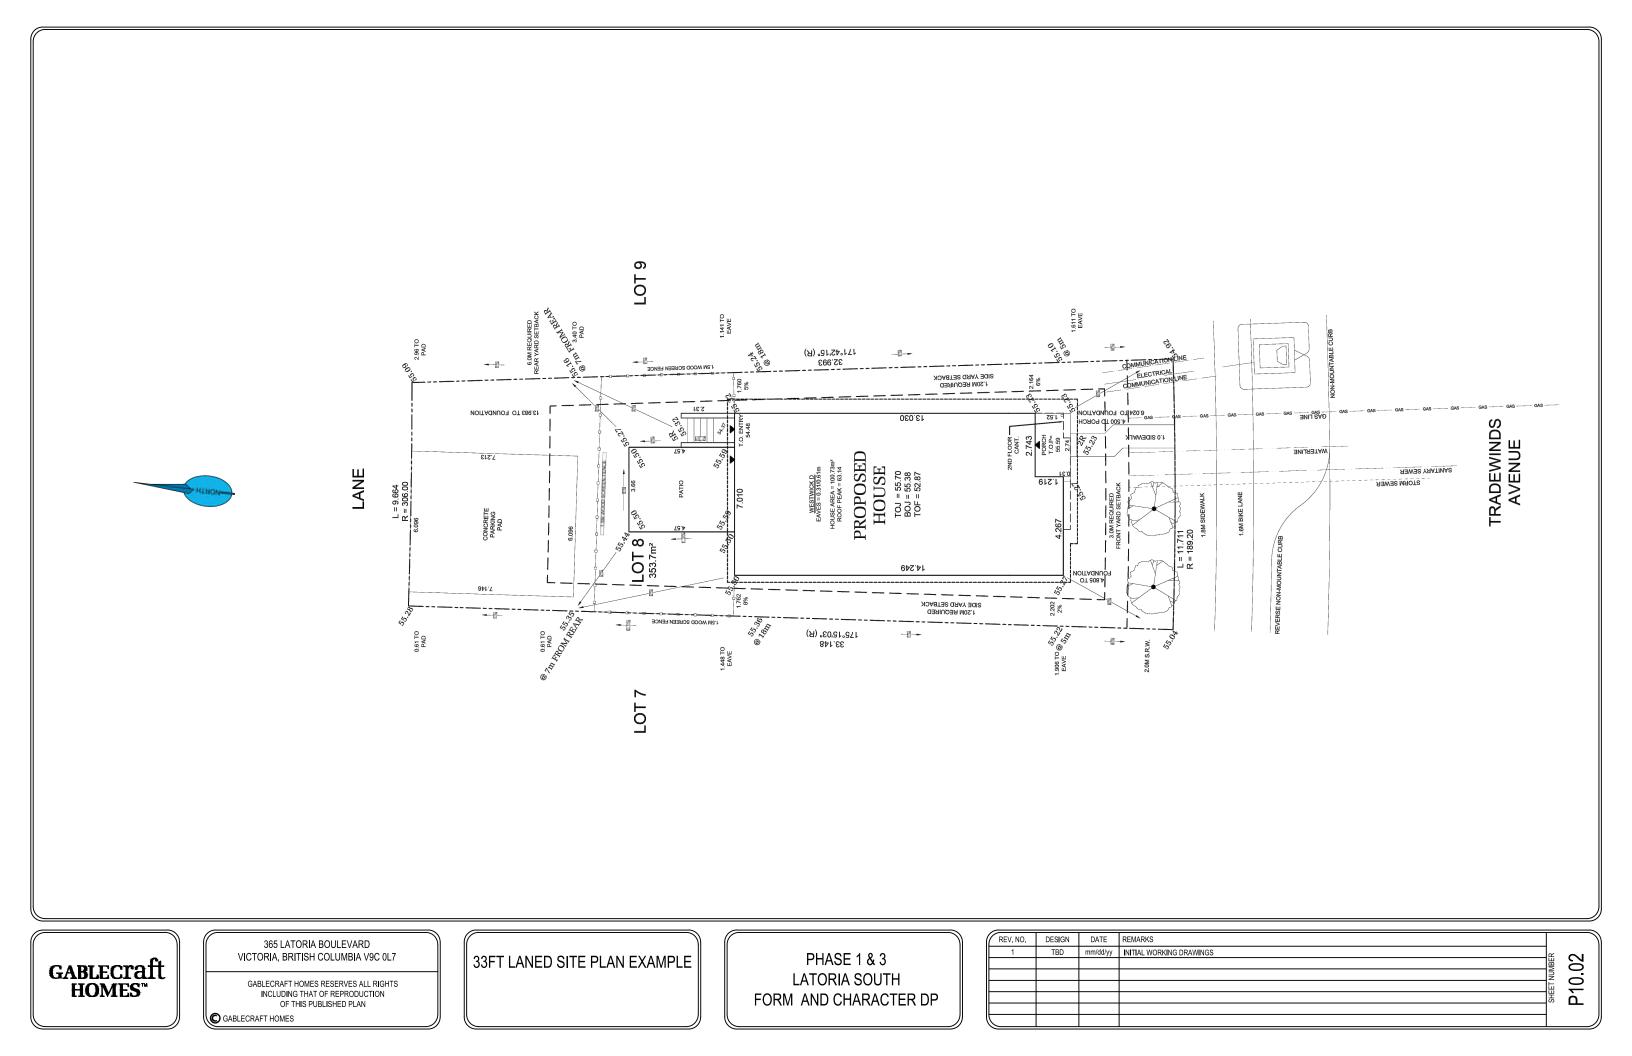

GABLECTAT HOMES™

GABLECRAFT HOMES RESERVES ALL RIGHTS INCLUDING THAT OF REPRODUCTION OF THIS PUBLISHED PLAN GABLECRAFT HOMES

33FT LANED PRODUCT

LATORIA SOUTH FORM AND CHARACTER DP

| REV. NO. | DESIGN | DATE     | REMARKS                  |      |                            |
|----------|--------|----------|--------------------------|------|----------------------------|
| 1        | TBD    | mm/dd/yy | INITIAL WORKING DRAWINGS | 2    |                            |
|          |        |          |                          | MBER | ð                          |
|          |        |          |                          | 12   | _                          |
|          |        |          |                          |      | à                          |
|          |        |          |                          | SHEE | $\overline{\triangleleft}$ |
|          |        |          |                          |      | -                          |
|          |        |          |                          |      |                            |