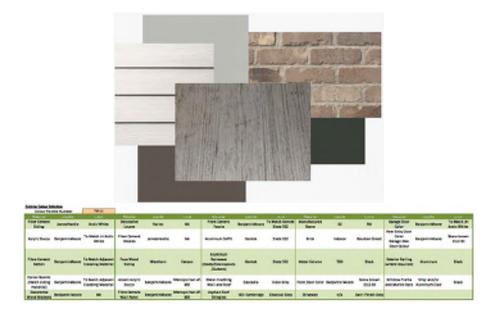

| Colour Sele<br>Colour Pale                |                | MT-03                                  |                            |               |                           |                                                        |                |                                 |                       |                |                          |                                                       |                              |                           |
|-------------------------------------------|----------------|----------------------------------------|----------------------------|---------------|---------------------------|--------------------------------------------------------|----------------|---------------------------------|-----------------------|----------------|--------------------------|-------------------------------------------------------|------------------------------|---------------------------|
| Material                                  | Supplier       | Colour                                 | Material                   | Supplier      | Colour                    | Material                                               | Supplier       | Colour                          | Material              | Supplier       | Centeer                  | Material                                              | Supplier                     | Colour                    |
| iber Cement<br>Siding                     | JamesHardie    | Night Gray                             | Decorative<br>Louvre       | Varies        | To Match IH<br>Night Gray | Fibre Cement<br>Foscia                                 | BerjaminMoore  | To Match Gentek<br>Cashmore 534 | Manufactured<br>Stone | 12             | Arbutus Squares<br>& Rec | Garage Door<br>Color                                  | BenjamirMoore                | To Match JH<br>Night Gray |
| koy <mark>ti</mark> c Stucco              | BenjaminWoore  | To Match JH Night<br>Grey              | Fiber Coment<br>Shakes     | JamesHardie   | Night Groy                | Aluminum Soffit                                        | Gentek         | Cashmere 514                    | Brick                 | Hebron         | Prohibition              | Reer Entry Door<br>Color<br>Sarage Man<br>Door Colour | BenjaminMoore                | Serista AF-175            |
| ibre Cement<br>Batten                     | Benjamin Moore | To Match Adjacent<br>Cladding Material | Faux Wood<br>Siding        | Westform      | 194.                      | Aluminum<br>Rainware<br>(Eaves/Downspouts<br>/Gutters) | Gentek         | Cashmore 514                    | Metal Column          | TED            | Black                    | Diterior Railing<br>(where required)                  | Aluminum                     | Black                     |
| orner Boerds<br>metch siding<br>material) | Benjamin Moore | To Metch Adjocent<br>Cladding Material | Accent Acrylic<br>Stucce   | BenjaminMoore | To Metch IH<br>Night Grey | Metal Clodding<br>Well and Roof                        | Cescedia       | Slate Grey                      | Front Door Color      | Benjamin Moore | Beriste AF-175           | Window Frame<br>and Muntin Bars                       | Virsl and/or<br>Muninum Clad | Black                     |
| Decorative<br>ood Brackets                | Benjamin Moore | Abbey Brown                            | Fibre Cement<br>Wall Panel | BenjaminMoore | To Match IH<br>Night Gray | Asphalt Roof<br>Shingles                               | IRO- Cambridge | Charcoal Grey                   | Driveway              | n/a            | Swirl Finish Grey        |                                                       |                              |                           |