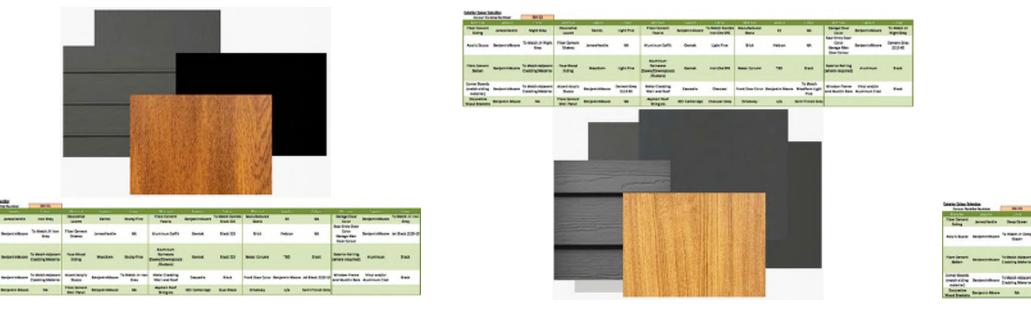

# **MODERN TRADITIONAL**

## **DARK PALETTES**

GABLECRAft HOMES™ 365 LATORIA BOULEVARD VICTORIA, BRITISH COLUMBIA V9C 0L7 GABLECRAFT HOMES RESERVES ALL RIGHTS INCLUDING THAT OF REPRODUCTION

INCLUDING THAT OF REPRODUCTION OF THIS PUBLISHED PLAN MODERN TRADITIONAL EXTERIOR COLOUR PALETTES

| -                 | Tarita.      | Name of Colors     | Para Langent<br>Patrilla              | terprotected and | Colorara Cal    | Bary           |          | Pur Norge<br>Nation | terup har                                      | Improvement               | Normal Super-  |
|-------------------|--------------|--------------------|---------------------------------------|------------------|-----------------|----------------|----------|---------------------|------------------------------------------------|---------------------------|----------------|
| -                 | -            | Station Team       | Analise Suffi                         | factor.          | Continues (Str. |                | Televise | Rada M              | fee London<br>false<br>false<br>false<br>false | Improvident               | for the second |
| and in the second | water        | •                  | Autors<br>Balleon<br>Autors<br>Autors | ternet.          | Castonee Cor    | Mass Course    | 70       | 840                 | Destro Tating                                  | -                         | -              |
|                   | -            | To associate       | No. Internal State                    | beats.           | ***             | Aust (See ) 14 |          | States.             | Minister Franke                                | Regional/or<br>Restricted | -              |
| TRAM I            | Accession of | Name of Street, or | Report Real                           | -                | -               | STORES.        | 44       | -                   |                                                |                           |                |