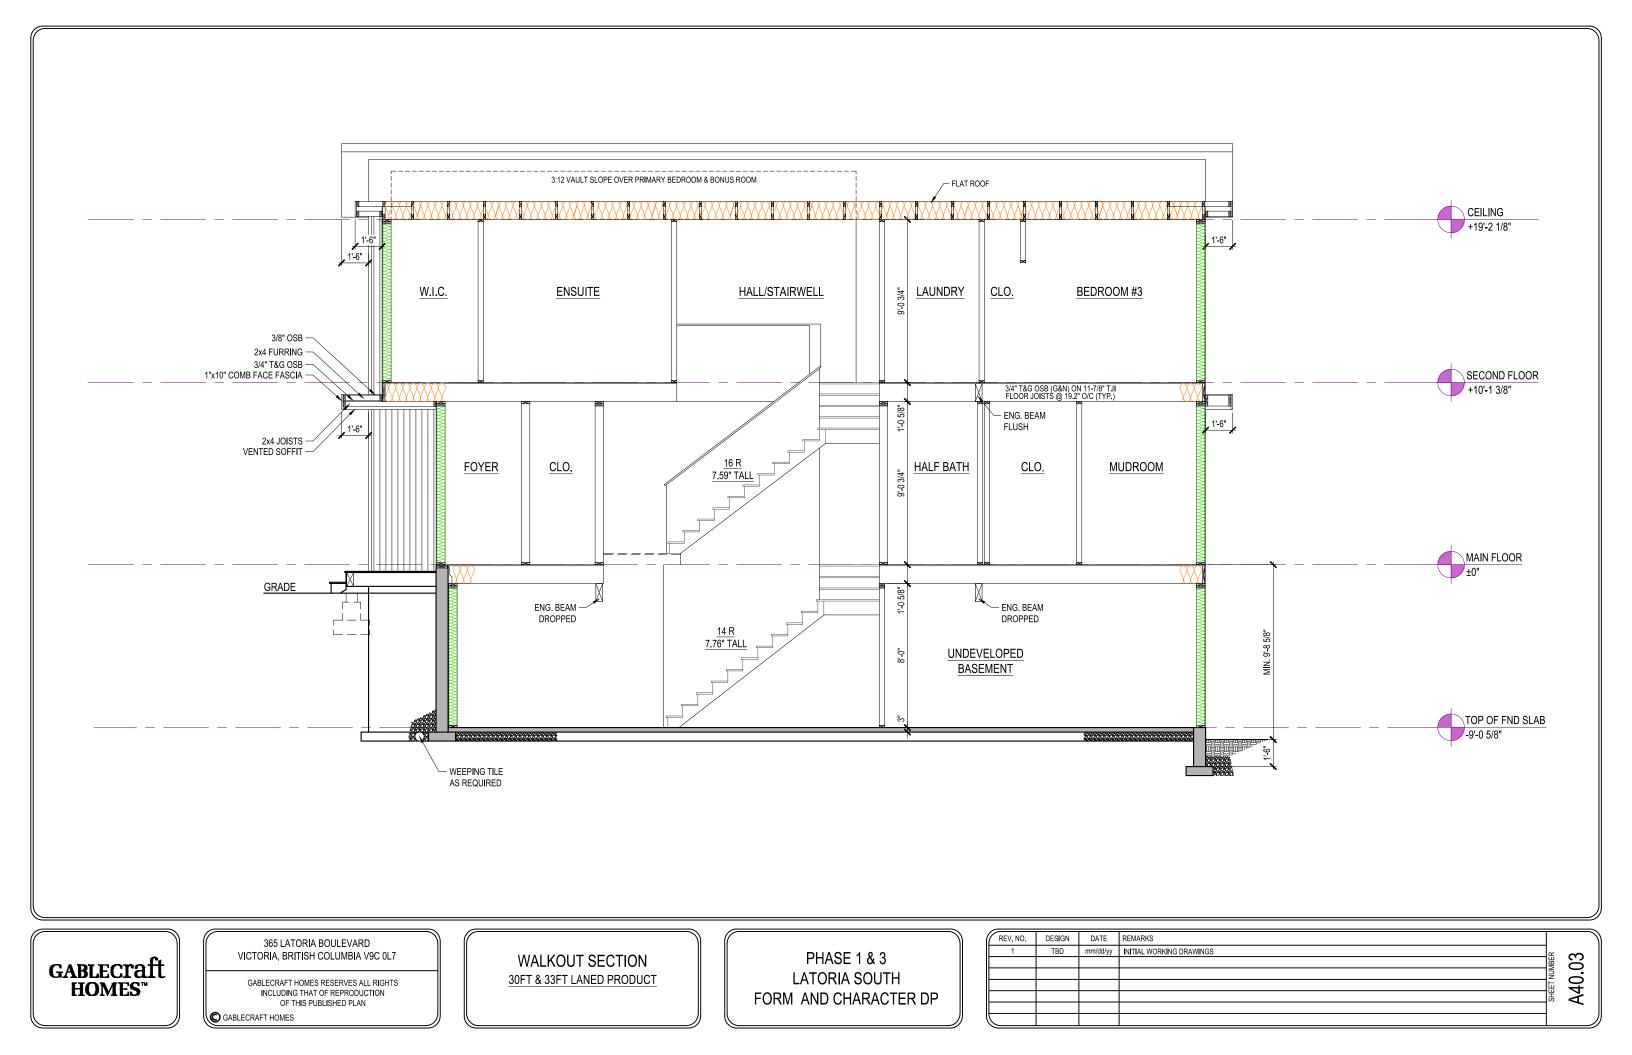

#### PLANS AND SPECIFICATIONS

- 8. The following plans and specifications are attached to and form part of this permit:
  - Schedule 1 Phase 1 & 3 Latoria South Site Plan prepared by Gablecraft Homes
  - Schedule 2 Typical Site Plans prepared by Gablecraft Homes
  - Schedule 3 Elevation drawings prepared by Gablecraft Homes
  - Schedule 4 Colour and Materials prepared by Gablecraft Homes
  - Schedule 5 Landscape Plan Examples
  - Schedule 6 Grading Plans prepared by On Point Project Engineers

| 24-0-1/8" 24-0-1/8" A.D." | 12" FIBRE CEMENT FASCIA<br>TO FRONT GABLE ENDS<br>FLUSH OVERHANGS (TYP.)<br>CEILING<br>+19'-2 1/8"<br>ALL EAVESTROUGH AND DOWNSPOUTS<br>TO BE A SIMPLE SQUARE PROFILE<br>GABLE DETAIL BUILT OUT 12" (TYP.)<br>SECOND FLOOR<br>SECOND FLOOR |  |
|---------------------------|--------------------------------------------------------------------------------------------------------------------------------------------------------------------------------------------------------------------------------------------|--|
| *                         | <br>1234<br>************************************                                                                                                                                                                                           |  |
|                           | FRONT ELEVATION<br>FRONT ELEVATION<br>AND STEPS                                                                                                                                                                                            |  |
|                           | <br>DON F<br>NAVIAN MODERN                                                                                                                                                                                                                 |  |