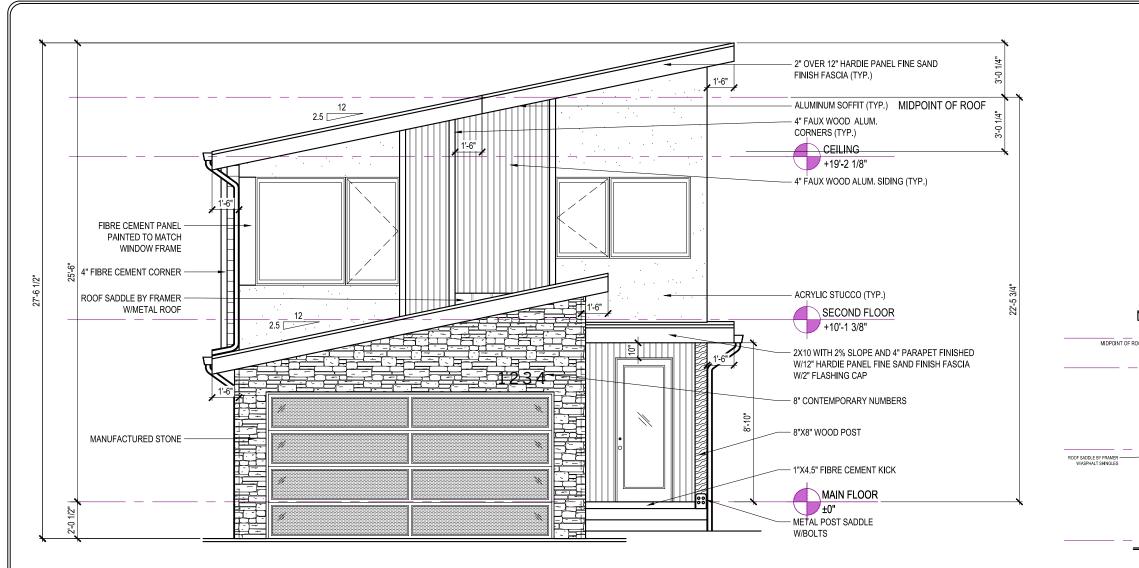

| 24-0-1/8" 24-0-1/8" A.D." | 12" FIBRE CEMENT FASCIA<br>TO FRONT GABLE ENDS<br>FLUSH OVERHANGS (TYP.)<br>CEILING<br>+19'-2 1/8"<br>ALL EAVESTROUGH AND DOWNSPOUTS<br>TO BE A SIMPLE SQUARE PROFILE<br>GABLE DETAIL BUILT OUT 12" (TYP.)<br>SECOND FLOOR<br>SECOND FLOOR |  |
|---------------------------|--------------------------------------------------------------------------------------------------------------------------------------------------------------------------------------------------------------------------------------------|--|
| *                         | <br>1234<br>************************************                                                                                                                                                                                           |  |
|                           | FRONT ELEVATION<br>FRONT ELEVATION<br>AND STEPS                                                                                                                                                                                            |  |
|                           | <br>DON F<br>NAVIAN MODERN                                                                                                                                                                                                                 |  |