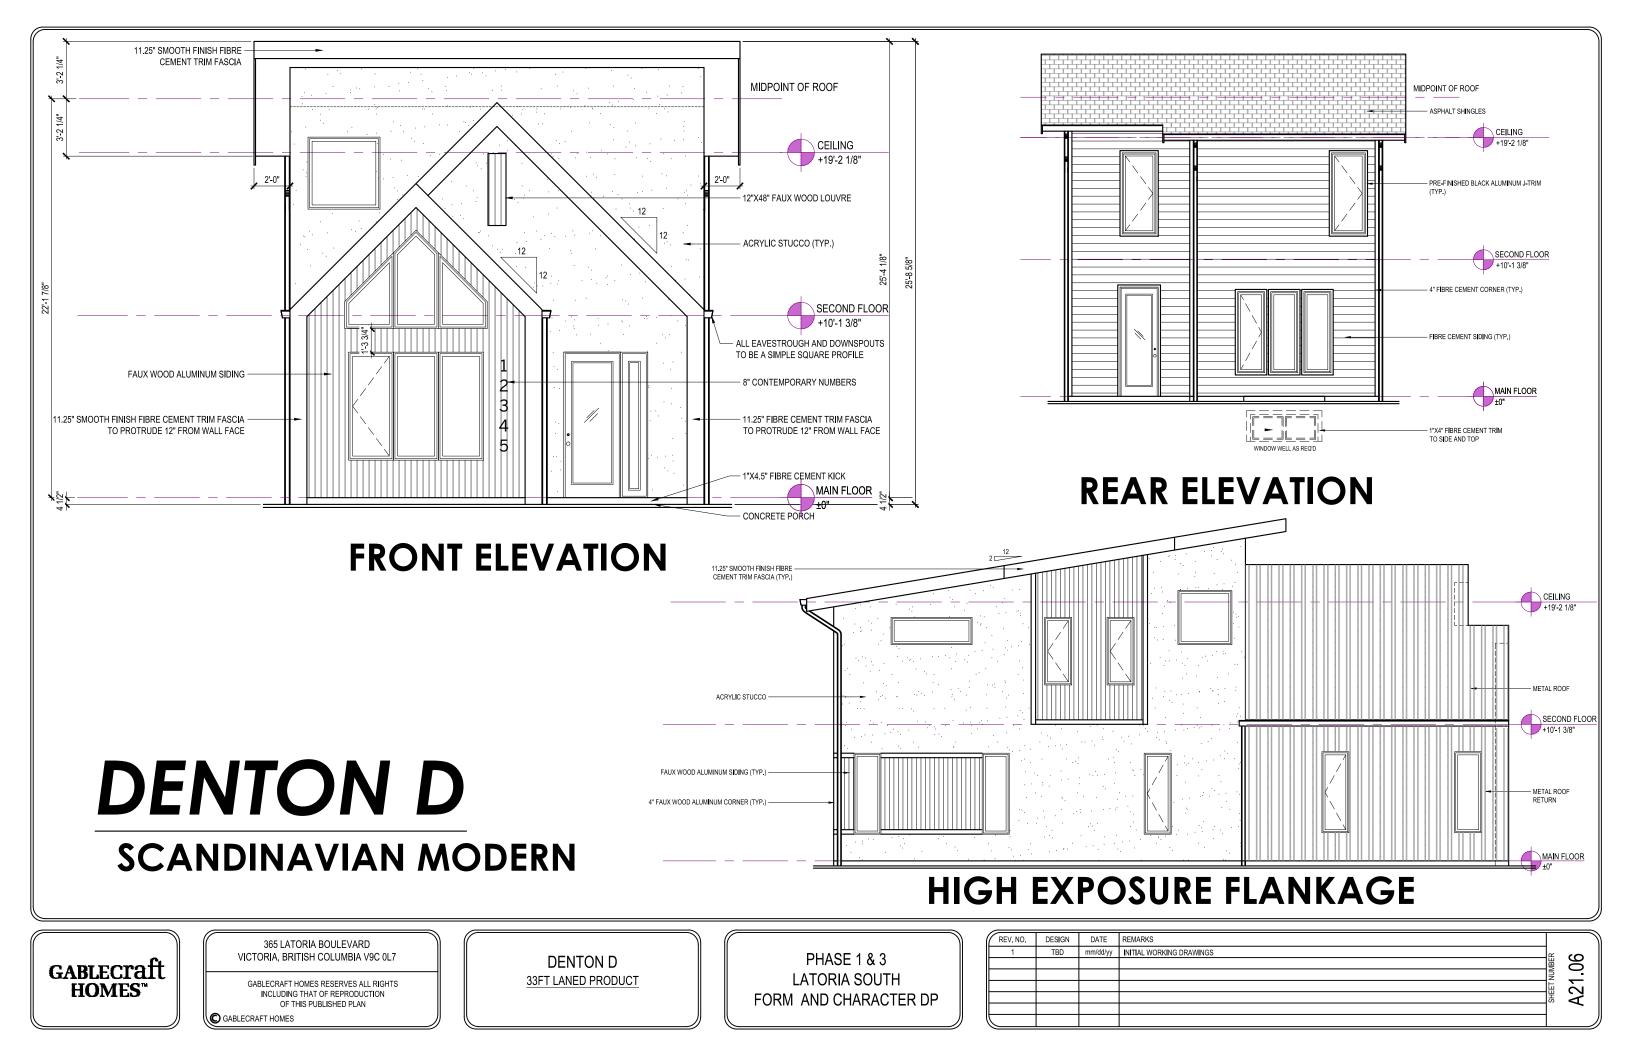

| 11.25" SMOOTH FINISH FIBRE -           |                                                                                                                                                                 |                                                                                                                                                                       |                                   |
|----------------------------------------|-----------------------------------------------------------------------------------------------------------------------------------------------------------------|-----------------------------------------------------------------------------------------------------------------------------------------------------------------------|-----------------------------------|
| tree     CEMENT TRIM FASCIA       tree |                                                                                                                                                                 | MIDPOINT OF ROOF<br>4" FIBRE CEMENT CORNER (TY<br>FIBRE CEMENT SIDING (TYP.)<br>CEILING<br>+19'-2 1/8<br>PRE-FINISHED BLACK ALUMINU<br>(TYP.)                         | 3"                                |
| ACRYLIC STUCCO (TYP.) —                |                                                                                                                                                                 | SECOND<br>+10'-1 3/8<br>2'-6"<br>1'-6"<br>8" CONTEMPORARY NUMBERS<br>30" FULL HEIGHT COLUMN<br>TO PROTRUDE 6" FROM WALL FACE<br>1"X4.5" FIBRE CEMENT KICK<br>MAIN FLC |                                   |
| DEN                                    | FRONT ELEVATIO                                                                                                                                                  | CONCRETE PORCH                                                                                                                                                        | REAR ELEN                         |
| MODE                                   | RN                                                                                                                                                              |                                                                                                                                                                       |                                   |
| ABLECRAÎT<br>HOMES™                    | 365 LATORIA BOULEVARD<br>VICTORIA, BRITISH COLUMBIA V9C 0L7<br>GABLECRAFT HOMES RESERVES ALL RIGHTS<br>INCLUDING THAT OF REPRODUCTION<br>OF THIS PUBLISHED PLAN |                                                                                                                                                                       | E 1 & 3<br>A SOUTH<br>HARACTER DP |

| 21-5 3/8"<br>2'-5 3/4" 2'-5 3/4" | 11.25" SMOOTH FIN<br>CEMENT TR<br>FAUX WOOD ALUMINUM SIE<br>'FAUX WOOD ALUMINUM COR<br>11.25" SMOOTH FIN<br>CEMENT TR | RIM FASCIA         2'-0'           DING (TYP.)       |                                                                                                  |      |                                | 2'-0"           | "FIBRE CEMENT CORNER (TYP.)<br>IBRE CEMENT SIDING (TYP.)<br>SECOND FLOC<br>+10'-1 3/8"                                                                                                                     | _        | 11.25° SMOOTH FINISH FIBR<br>CEMENT TRIM FASCI |                      |
|----------------------------------|-----------------------------------------------------------------------------------------------------------------------|------------------------------------------------------|--------------------------------------------------------------------------------------------------|------|--------------------------------|-----------------|------------------------------------------------------------------------------------------------------------------------------------------------------------------------------------------------------------|----------|------------------------------------------------|----------------------|
| 4 112"                           | FIBRE CEME<br>CORI                                                                                                    | NER WRAP                                             | FRONT                                                                                            | ELEV | ATION                          | 2-0" F<br>8<br> | IBRE CEMENT FASCIA<br>" CONTEMPORARY NUMBERS<br>8"X18"" FULL HEIGHT MANUFACTUI<br>TONE COLUMN (TYP. 2)<br>RE-FINISHED BLACK ALUMINUM J-<br>TYP.)<br>" FIBRE CEMENT KICK<br>MAIN FLOOR<br>±0"<br>RETE PORCH |          |                                                |                      |
|                                  |                                                                                                                       | COA                                                  | DNF<br>STMOD                                                                                     |      |                                |                 |                                                                                                                                                                                                            | REV. NO. |                                                | EAR                  |
| GABLI<br>HO                      | ecraft<br>Mes"                                                                                                        | VICTORIA, BRITISI<br>GABLECRAFT HOM<br>INCLUDING TH/ | A DOULEVAND<br>A COLUMBIA V9C 0L7<br>S RESERVES ALL RIGHTS<br>T OF REPRODUCTION<br>UBLISHED PLAN |      | DENTON F<br>33FT LANED PRODUCT | LATORIA         | E 1 & 3<br>A SOUTH<br>HARACTER DP                                                                                                                                                                          |          | TBD mm/dd/yy                                   | INITIAL WORKING DRAW |