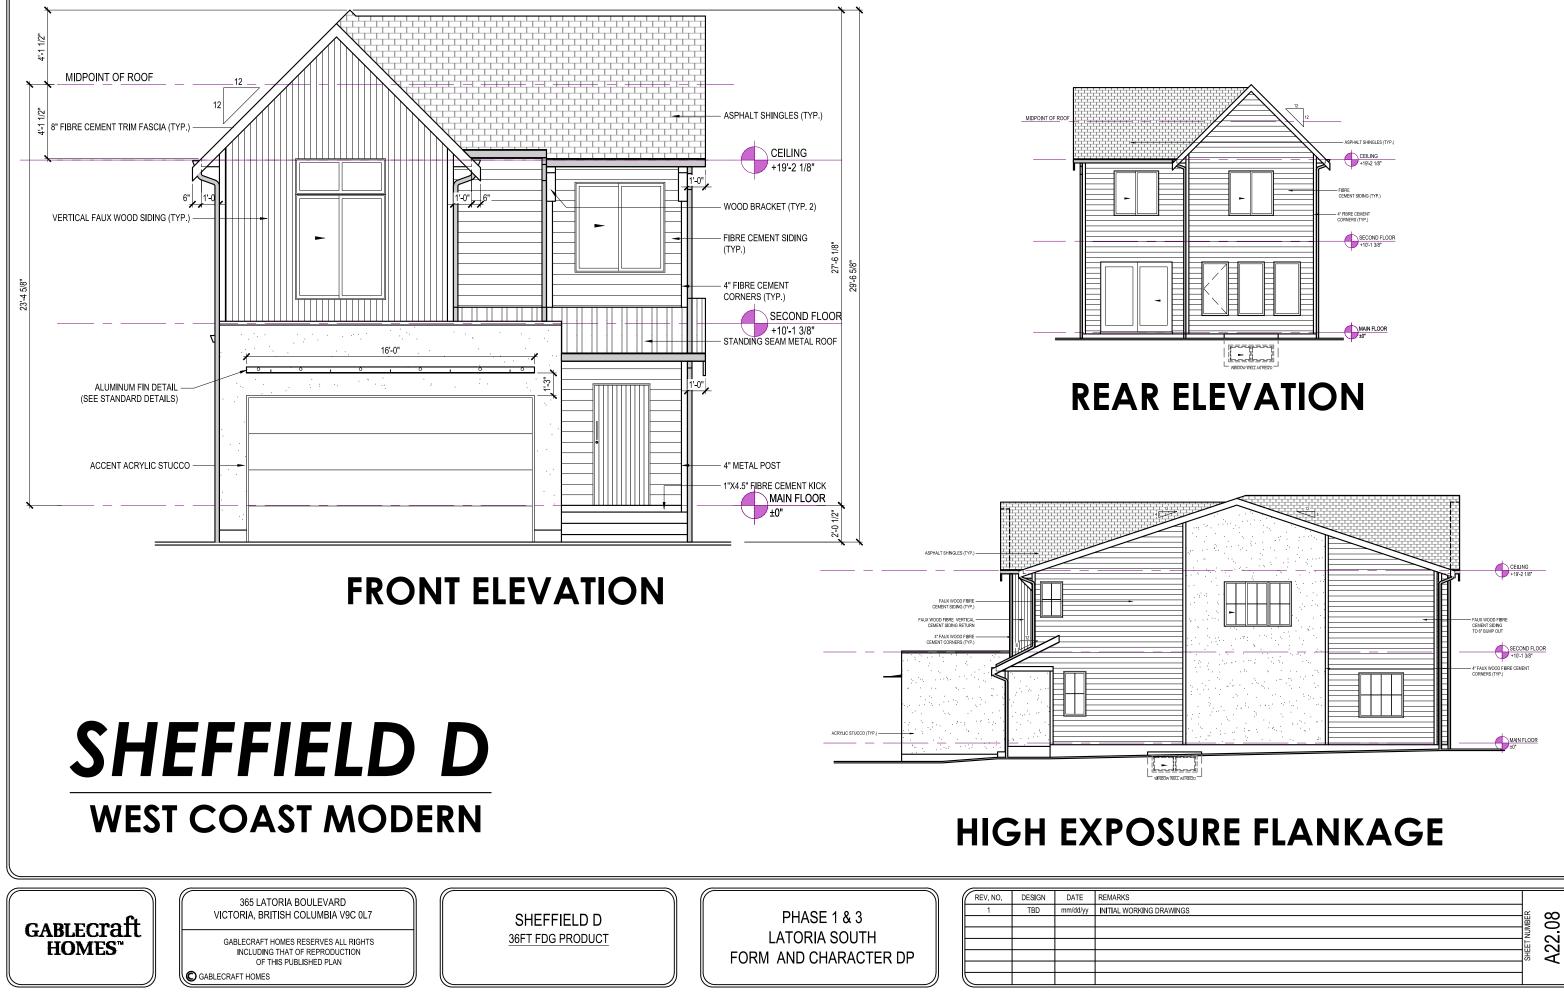

MIDPOINT OF ROO

# **HIGH EXPOSURE FLANKAGE**

A22.06

| -        |        |          |                        |
|----------|--------|----------|------------------------|
| REV. NO. | DESIGN | DATE     | REMARKS                |
| 1        | TBD    | mm/dd/yy | INITIAL WORKING DRAWIN |
|          |        |          |                        |
|          |        |          |                        |
|          |        |          |                        |
|          |        |          |                        |
|          |        |          |                        |
|          |        |          |                        |
|          |        |          |                        |

# **NEVILLE H WEST COAST MODERN**

| 365 LATORIA BOULEVARD<br>VICTORIA, BRITISH COLUMBIA V9C 0L7            |  |
|------------------------------------------------------------------------|--|
| GABLECRAFT HOMES RESERVES ALL RIGHTS<br>INCLUDING THAT OF REPRODUCTION |  |

OF THIS PUBLISHED PLAN C GABLECRAFT HOMES

NEVILLE H 36FT FDG PRODUCT

PHASE 1 & 3 LATORIA SOUTH FORM AND CHARACTER DP

| REV. NO. | DESIGN | DATE     | REMARKS |      | ~                        |
|----------|--------|----------|---------|------|--------------------------|
| 1        | TBD    | mm/dd/yy |         | 2    |                          |
|          |        |          |         | 19El | 5                        |
|          |        |          |         | 12   | $\widetilde{\mathbf{a}}$ |
|          |        |          |         | Ш    | N                        |
|          |        |          |         | 뿖    | $\overline{\mathbf{A}}$  |
|          |        |          |         |      |                          |
|          |        |          |         |      |                          |

# A22.08

| VNGS | MAER<br>09 |
|------|------------|
|      | A22.09     |

|       |        |                         | 7 |
|-------|--------|-------------------------|---|
| VINGS | ъ      |                         |   |
|       | NUMBER | $\approx$               |   |
|       | NN N   | <u></u>                 |   |
|       | Ē      | N                       |   |
|       | SHEE'  | $\overline{\mathbf{A}}$ |   |
|       |        |                         |   |
|       |        |                         |   |