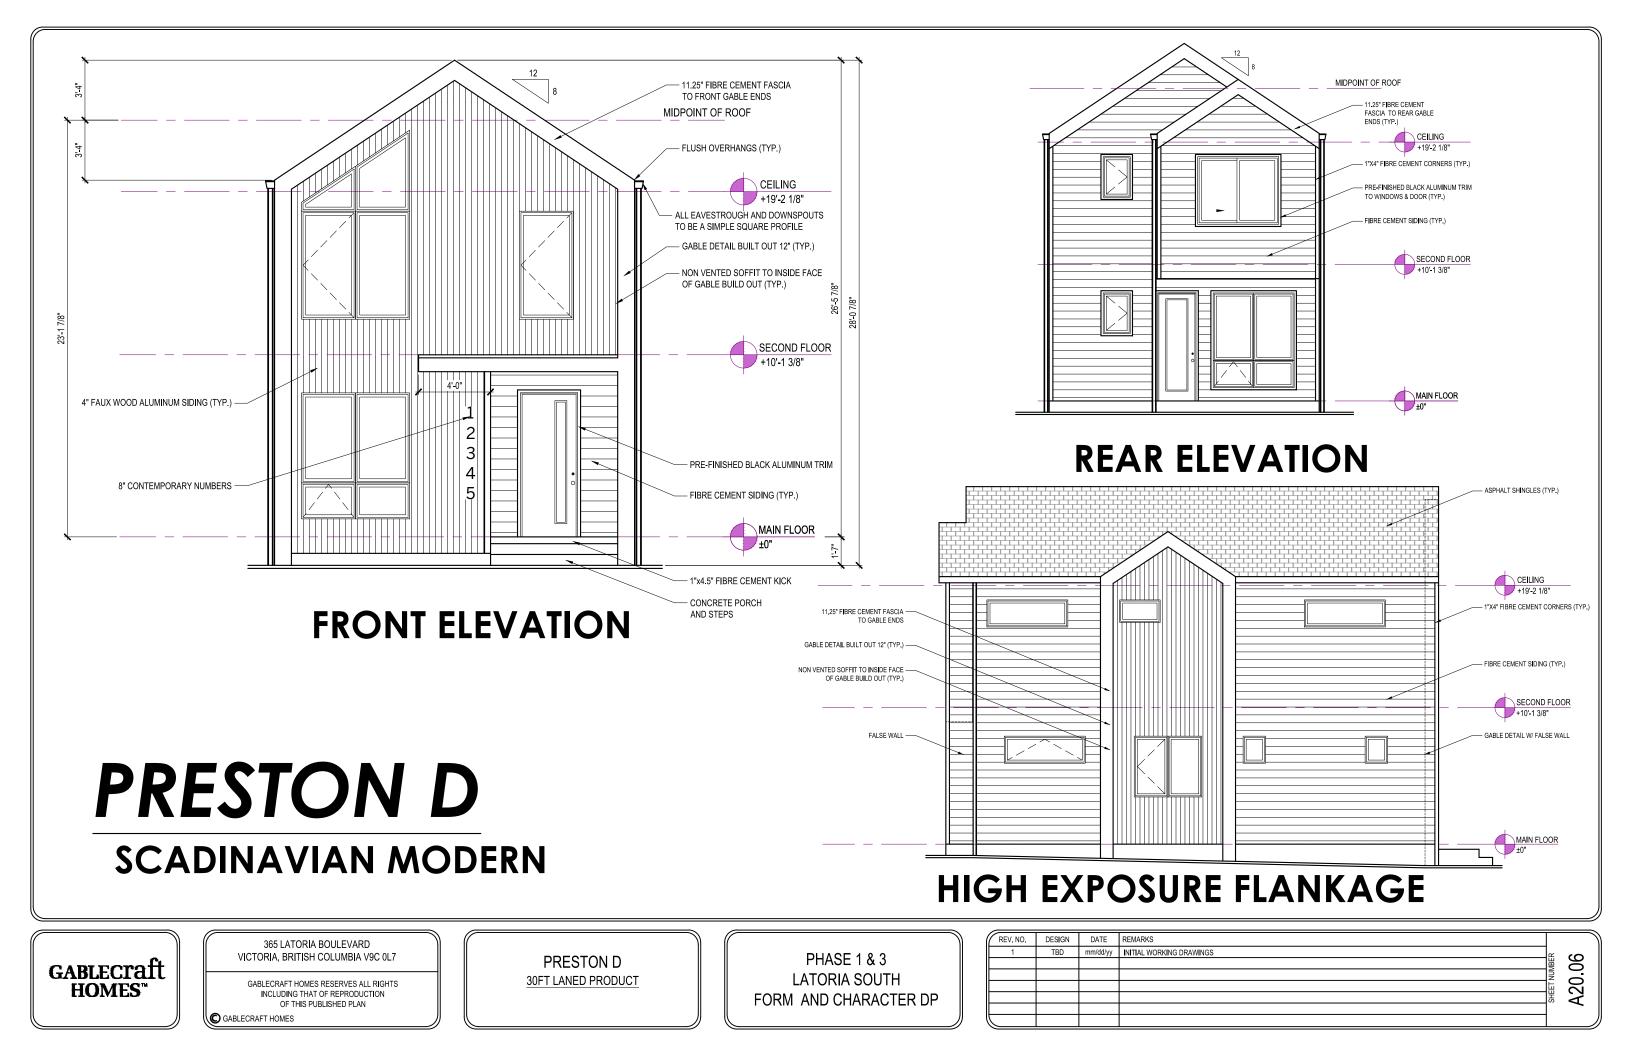

# **PRESTON F MODERN TRADITIONAL**

| VICTORIA, BRITISH COLUMBIA V9C 0L7                                     |
|------------------------------------------------------------------------|
| GABLECRAFT HOMES RESERVES ALL RIGHTS<br>INCLUDING THAT OF REPRODUCTION |
| OF THIS PUBLISHED PLAN                                                 |

C GABLECRAFT HOMES

365 LATORIA BOULEVARD

PRESTON F 30FT LANED PRODUCT

| REV. NO. | DESIGN | DATE     | REMARKS                  |          |                         |
|----------|--------|----------|--------------------------|----------|-------------------------|
| 1        | TBD    | mm/dd/yy | INITIAL WORKING DRAWINGS | <u>_</u> | $\infty$                |
|          |        |          |                          | NUMBER   | g                       |
|          |        |          |                          | 12       | $\overline{\mathbf{C}}$ |
|          |        |          |                          | 臣        | 2                       |
|          |        |          |                          | 뽌        | $\overline{\mathbf{A}}$ |
|          |        |          |                          | 1        | -                       |
|          |        |          |                          |          |                         |