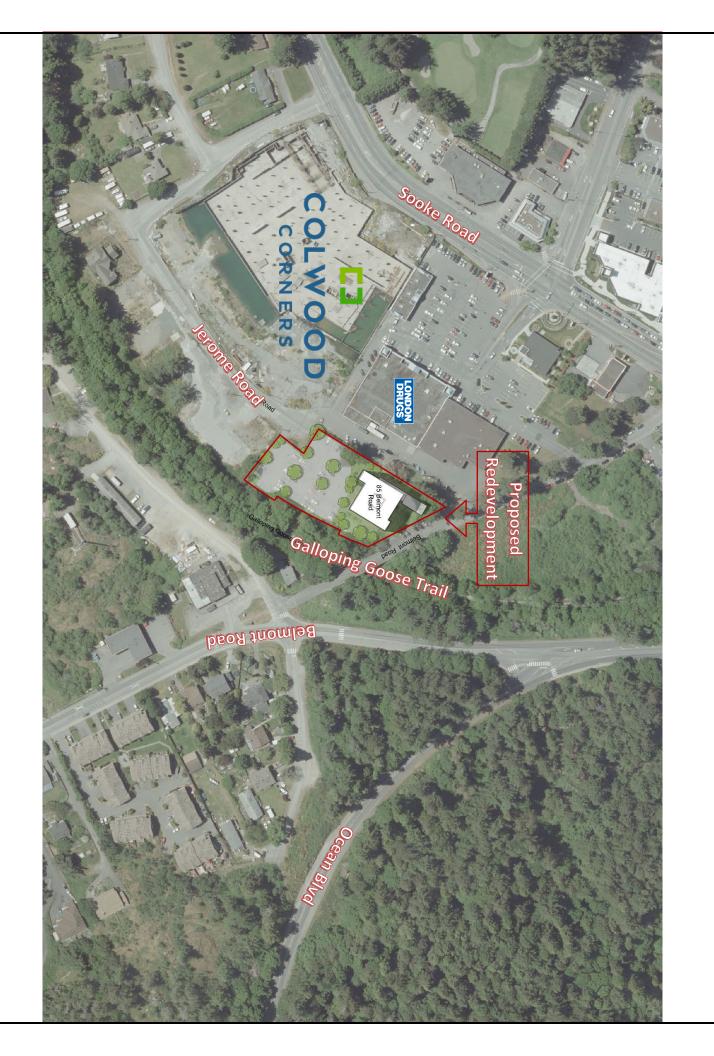

## COMMUNITY OPEN HOUSE

Greater Victoria Housing Society is proposing to construct a fifteen-storey apartment building to replace the existing Colwood Lodge located at 85 Belmont Road.

We invite you to attend our Community Open House to learn more about the proposed development and to have any questions you may have answered.