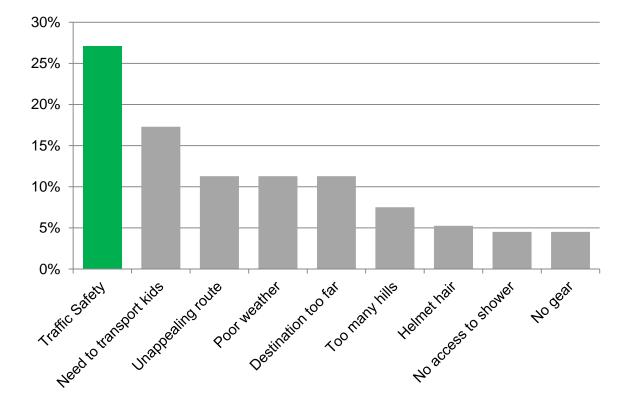

# **Barriers to Cycling**

What Factors Discourage Cycling ?

 Traffic safety (i.e. volumes and speeds) identified as the main deterrent to cycling