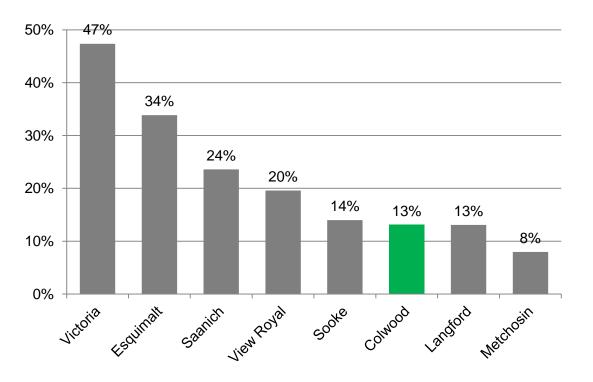

#### 2011 National Household Survey: Commute Trips

Throughout the CRD:

- 13% of commute trips in Colwood are made by walking, cycling, and transit
- This is comparable trend to many other West Shore communities