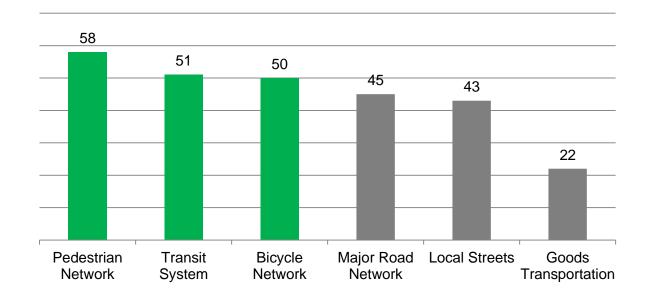

### **Transportation Priorities**

- Pedestrian network identified as the top priority
- Followed by transit and bicycle network priorities
- Goods movement not identified as high a priority