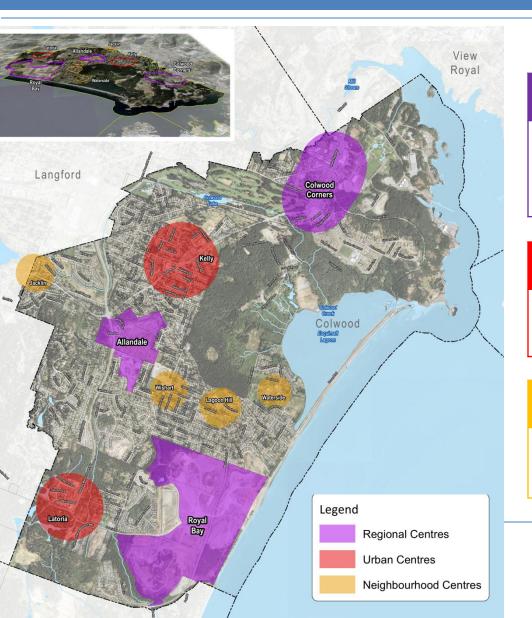

## **Transportation Plan Framework**

#### **Network of Centres**

#### **Regional Centres**

- Capital City Centre
- Allandale
- Royal Bay

#### **Urban Centres**

- Latoria
- Kelly

### **Neighbourhood Centres**

 Jacklin, Wishart, Lagoon Hill, Waterside