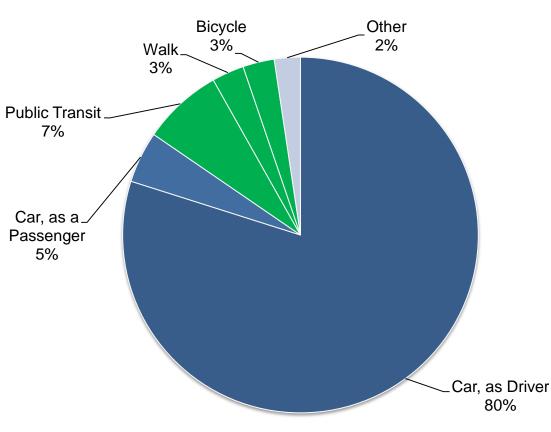

# How Do People Travel in Colwood?

- Majority of commute trips by Colwood residents (85%) are made by private vehicle, either as driver or passenger
- **7%** by transit
- 6% by active modes

#### 2011 National Household Survey: Commute Trips

Throughout the CRD:

- 13% of commute trips in Colwood are made by walking, cycling, and transit
- This is comparable trend to many other West Shore communities