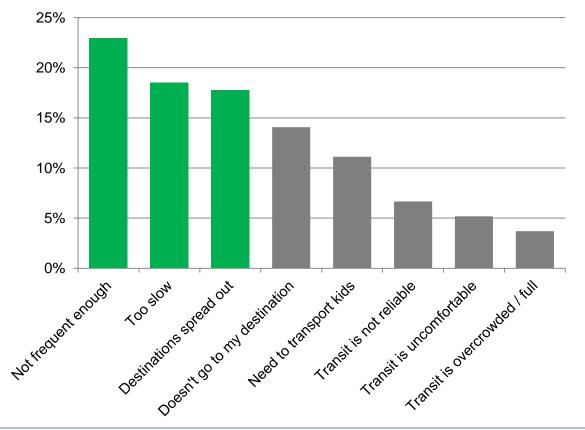

#### What Factors Discourage Transit?

- Infrequent transit service identified as the main deterrent
- Speed of transit service not seen as competitive with other mode, and destinations are too far to make transit use attractive