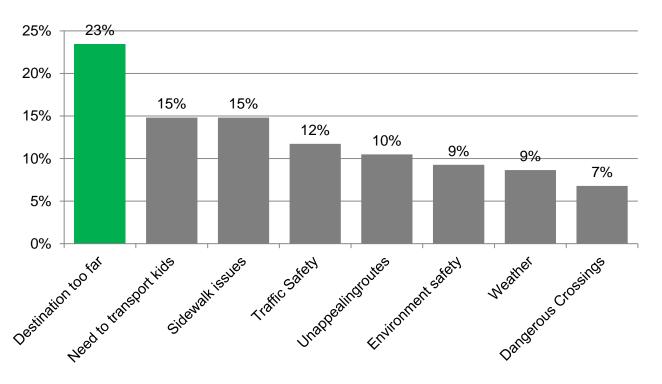

# **Barriers to Walking**

### What Factors Discourage Walking?

- Destinations located far apart seen as key deterrent to walking in Colwood
- Transporting children, and sidewalk issues/gaps identified as other main deterrents to walking