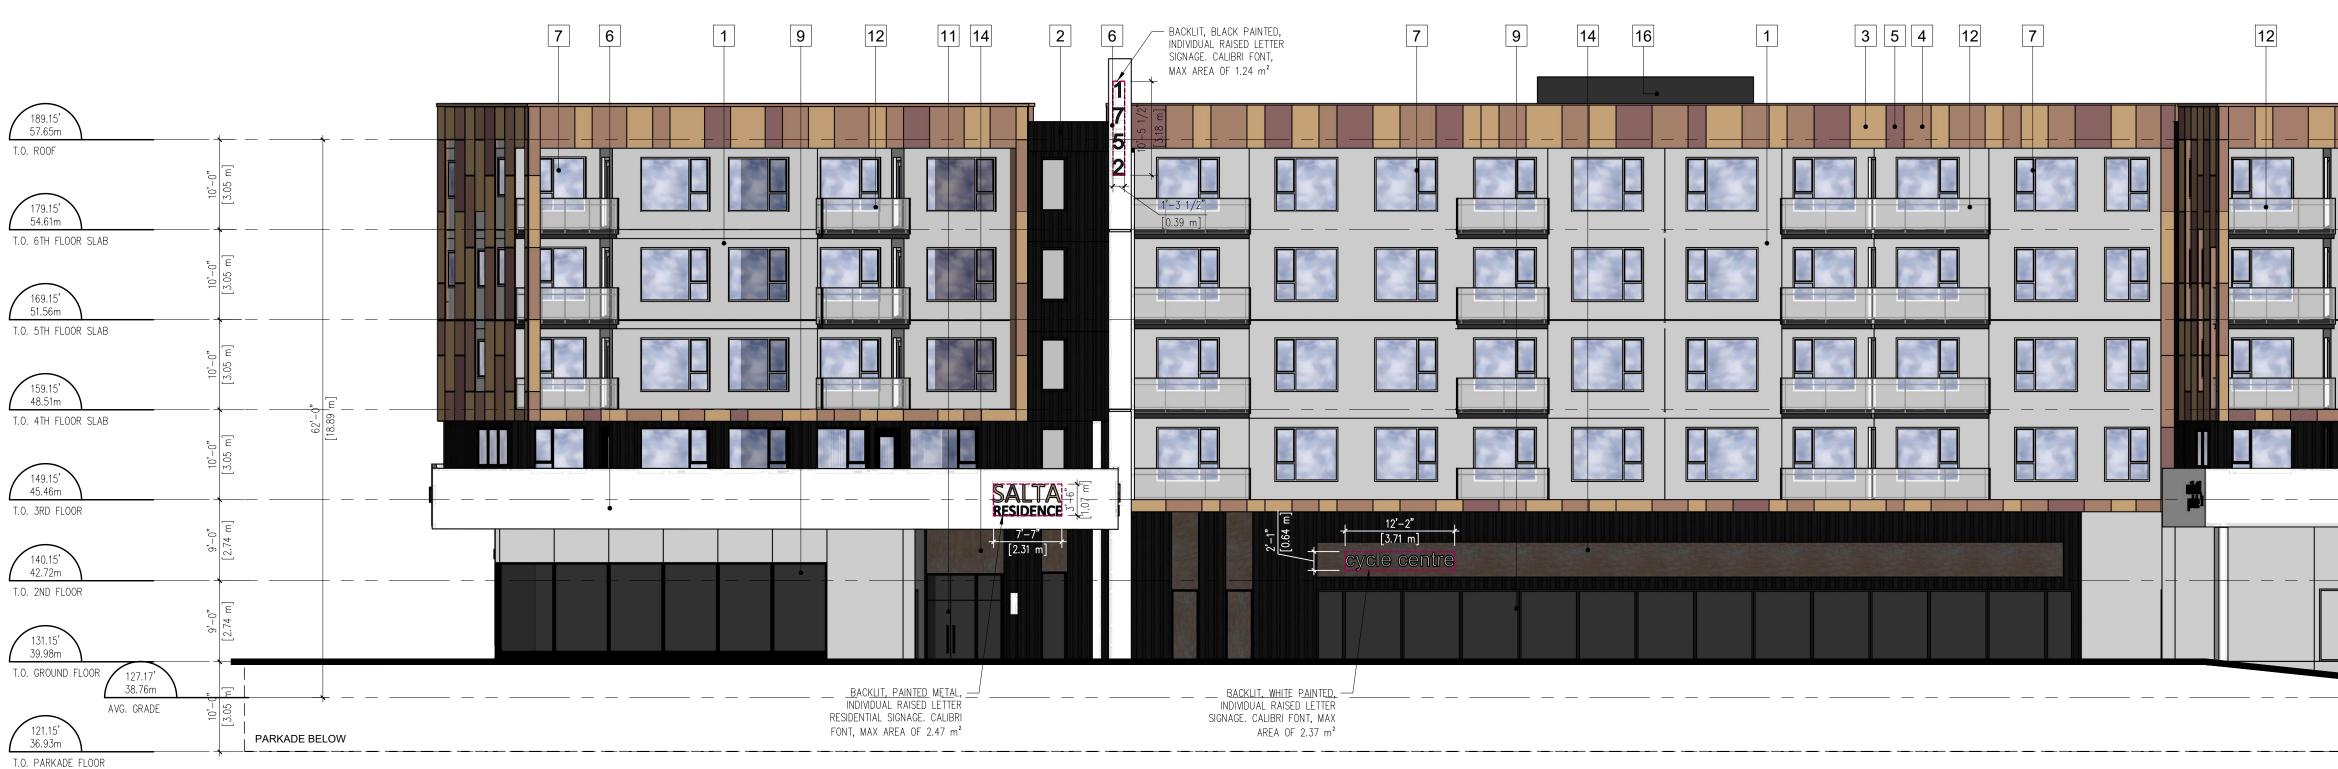

- 3 HARDIE PANEL CARAMEL
- 4 HARDIE PANEL RAFTER BROWN
- 5 HARDIE PANEL RUSTY NAIL
- 6 SMOOTH STUCCO BRIGHT WHITE
- 7 VINYL WINDOW WHITE
- 8 VINYL DOOR WHITE
- 9 ALUMINUM STOREFRONT CHARCOAL
- 10 VINYL WINDOW BLACK
- 11 VINYL DOOR BLACK
- 12 FRAMED GLASS RAILING
- 13 METAL FLASHING TO MATCH ADJACENT CLADDING COLOUR
- 14 PROLOCK STEEL PANELS HOMESTEAD PVDF
- ALUMINUM PANEL REGENT GREY
- 16 SMOOTH STUCCO CHARCOAL GREY

### DRAWING TITLE: ELEVATIONS

PROJECT NO: 21060 DRAWN BY: AR/AM REVIEW BY: AE SCALE: AS SHOWN A301 DWG NO:

EAST ELEVATION 2 A302 3/32" = 1'-0"

PROJECT ADDRESS: 1752 ISLAND HIGHWAY, COLWOOD, BRITISH COLUMBIA

### DRAWING TITLE: ELEVATIONS

DRAWN BY: AR/AM PROJECT NO: 21060 REVIEW BY: AE SCALE: AS SHOWN A302 DWG NO:

| NOT BE USED WITHOUT THE ARCHITECT'S PERMISSION. ALL<br>DIMENSIONS SHALL BE VERIFIED BY THE CONTRACTOR<br>BEFORE COMMENCING WORK.                                                                                                                                                                                                                                                              |
|-----------------------------------------------------------------------------------------------------------------------------------------------------------------------------------------------------------------------------------------------------------------------------------------------------------------------------------------------------------------------------------------------|
| OWNER/CLIENT:<br>GROUPE<br>BERUUX                                                                                                                                                                                                                                                                                                                                                             |
| GENERAL NOTES:                                                                                                                                                                                                                                                                                                                                                                                |
|                                                                                                                                                                                                                                                                                                                                                                                               |
| 7 RE-ISSUED FOR DEVELOPMENT PERMIT 23/08/17                                                                                                                                                                                                                                                                                                                                                   |
| 6       RE-ISSUED FOR DEVELOPMENT PERMIT 23/06/27         5       ISSUED FOR CONSULTANT REVIEW 23/06/16         4       ISSUED FOR DP         3       ISSUED FOR REVIEW         2       ISSUED FOR CONSULTANT REVIEW 22/09/21         1       ISSUED FOR CONSULTANT REVIEW 22/09/21         1       ISSUED FOR CONSULTANT REVIEW 22/08/04         NO.       ISSUE         Y/M/D         SEAL: |
| CONSULTANT:<br>2023-08-28                                                                                                                                                                                                                                                                                                                                                                     |
|                                                                                                                                                                                                                                                                                                                                                                                               |
| VAN 950 - 1500 W. Georgia Street Vancouver, V6G 2ZG<br>VIC 104 - 3212 Jacklin Road Victoria, V9B 0J5                                                                                                                                                                                                                                                                                          |
| PROJECT NAME:<br><b>1752 ISLAND HIGHWAY</b>                                                                                                                                                                                                                                                                                                                                                   |
| PROJECT ADDRESS:<br>1752 ISLAND HIGHWAY,<br>COLWOOD, BRITISH COLUMBIA<br>DRAWING TITLE:<br>SECTIONS                                                                                                                                                                                                                                                                                           |
| PROJECT NO: 21060 DRAWN BY: AR/AM                                                                                                                                                                                                                                                                                                                                                             |