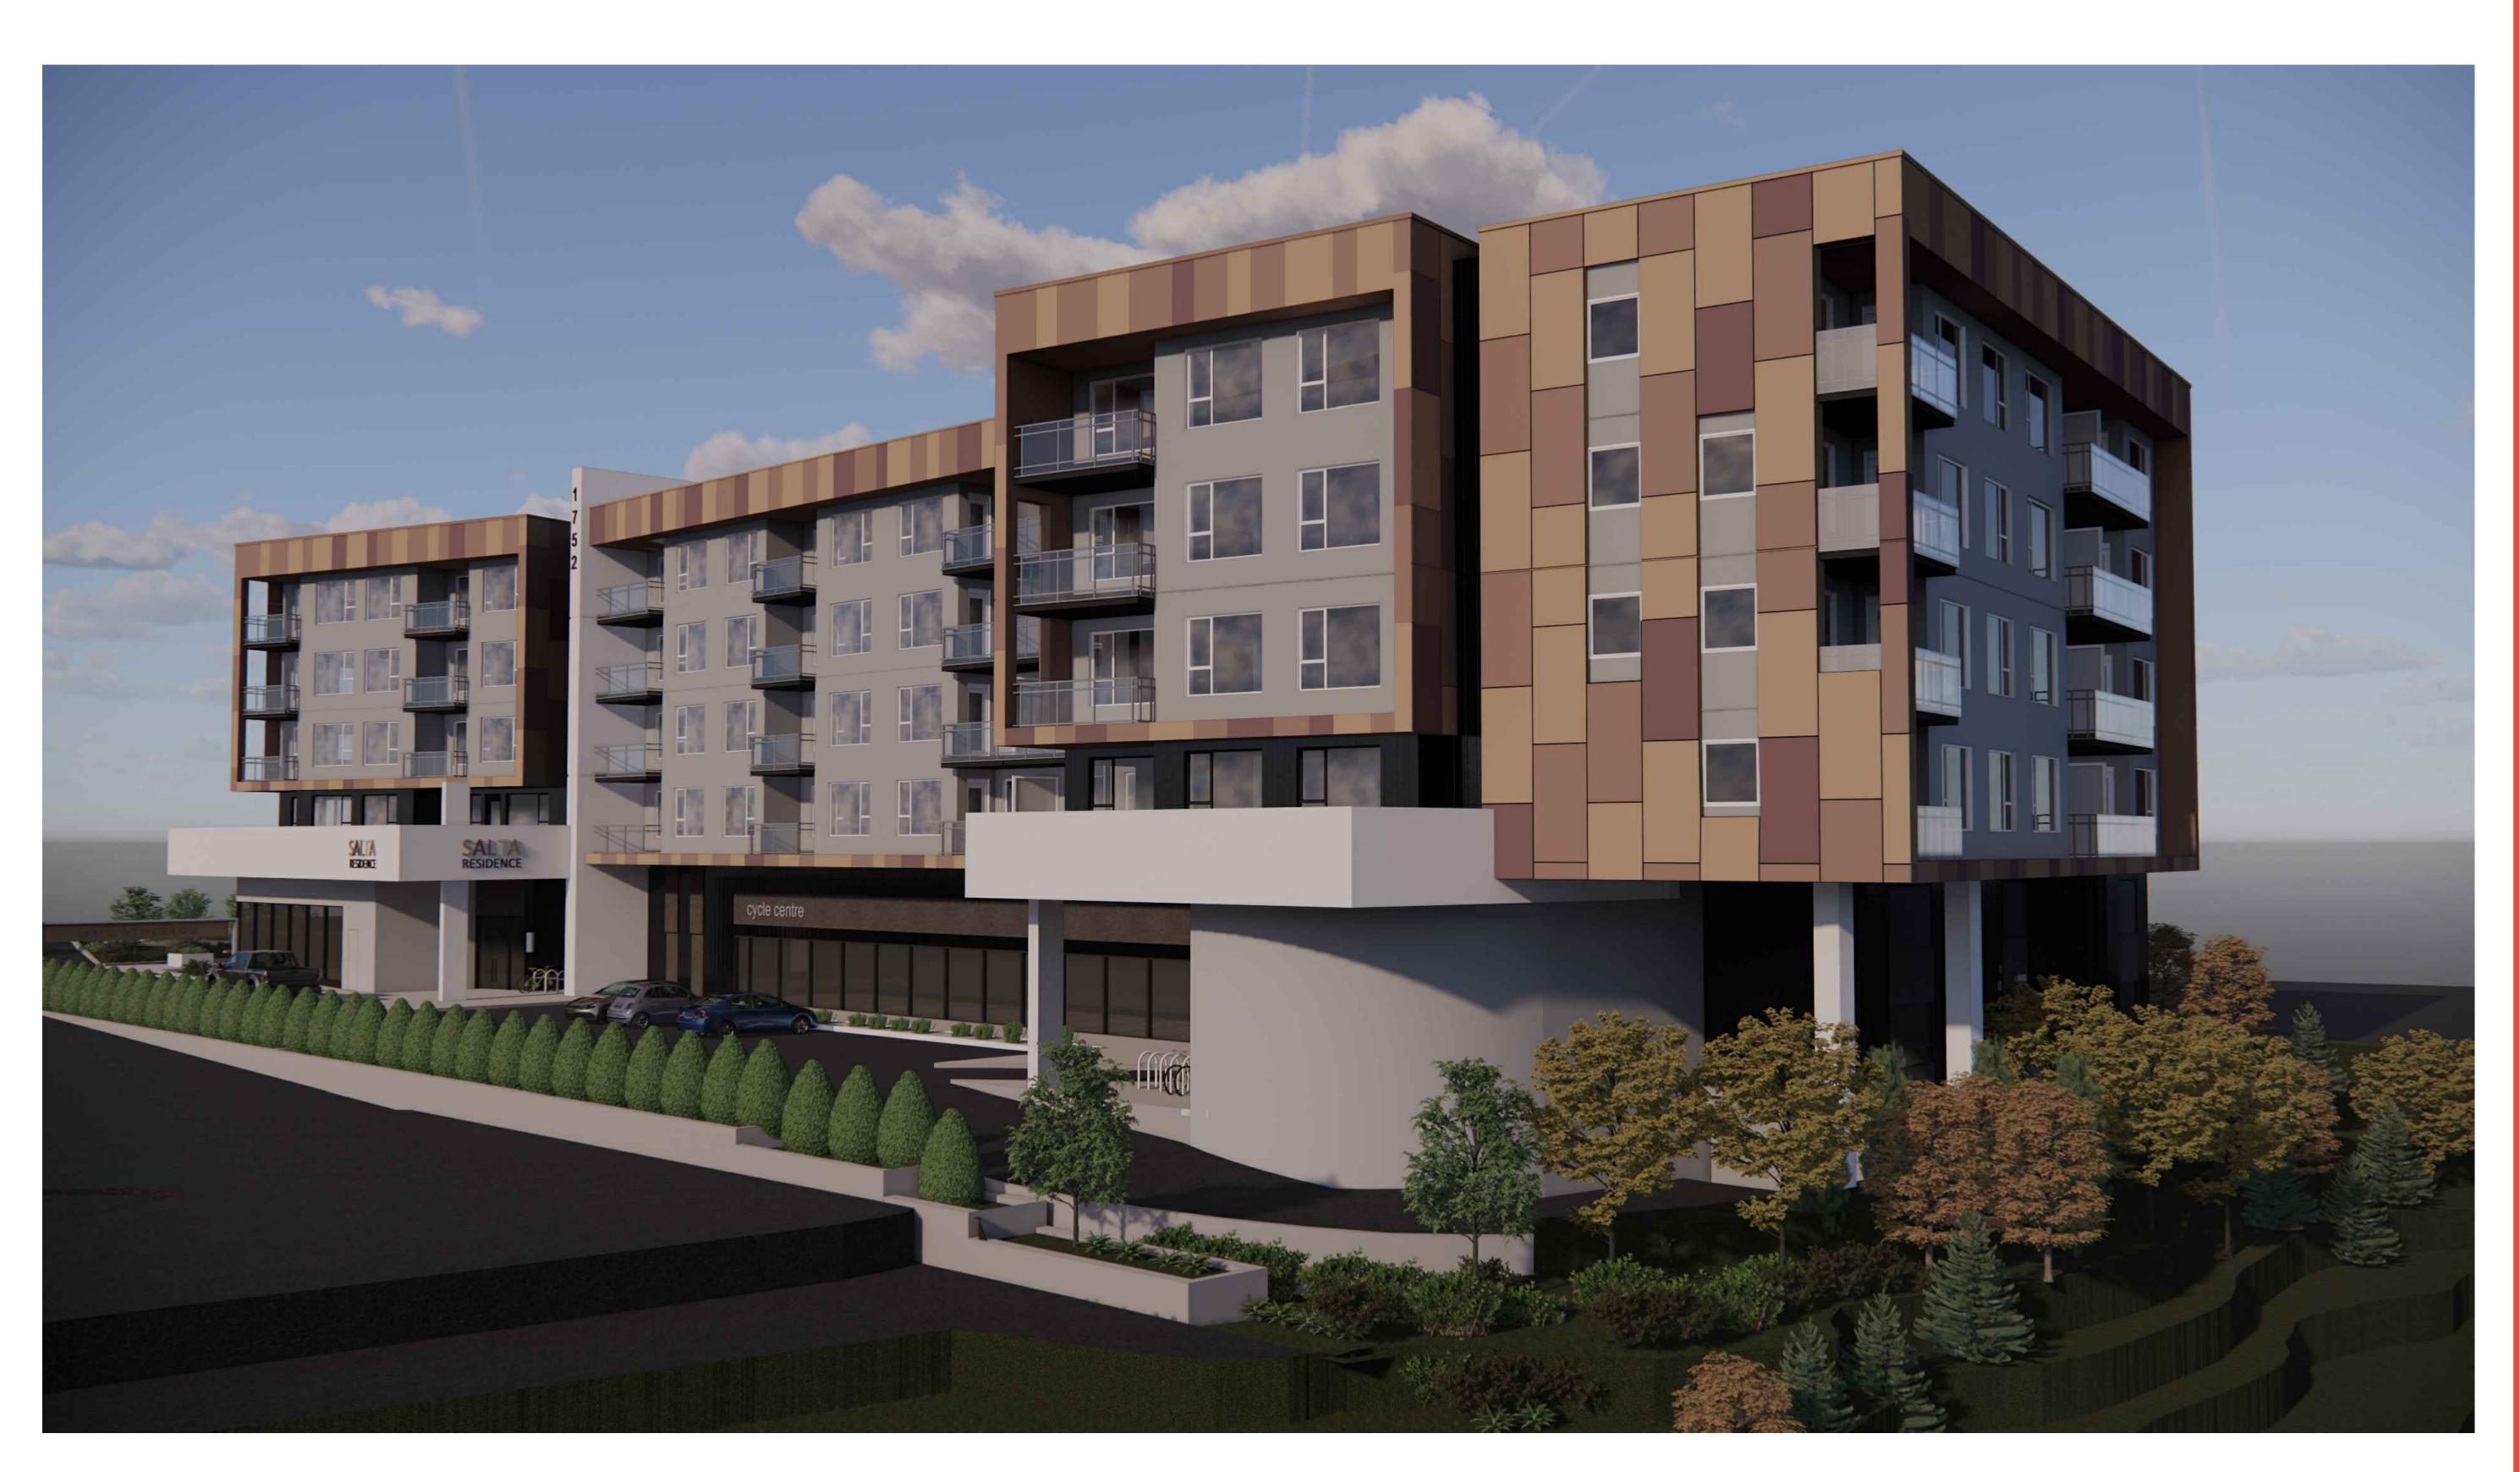

8. This Development Permit authorizes the construction of a 6-storey, 80-unit rental apartment building with 2 commercial units along with any associated site works and landscaping on the Land. The Land shall not be altered, nor any buildings or structures constructed, except in accordance with the following conditions:

### **Building Features**

- 8.1. The form and character of the buildings to be constructed on the Lands shall conform to the Architectural Drawings prepared by WA Architects (Schedule 1).
- 8.2. Any future additions of telecommunications antennas or equipment to the exterior of the buildings and/or structures included in this Permit shall be architecturally integrated into the buildings and/or structures they are mounted on or screened from views so as not to be visually obtrusive, to the satisfaction of the Director of Development Service or Director of Engineering.
- 8.3. No future construction/installation of unenclosed or enclosed outdoor storage areas, and recycling/refuse collection and storage areas shall be undertaken without the issuance of a further Development Permit or amendment to this Permit.
- 8.4. All mechanical roof elements, including mechanical equipment, elevator housings, and vents shall be visually screened with sloped roofs or parapets, or other forms of solid screening to the satisfaction of the Director of Development Services.
- 8.5. All retaining walls must be under 1.2m and be terraced at a maximum 1:1 ratio.

# 1752 ISLAND HIGHWAY COLWOOD, B.C. PROJECT # 21060

CIVIC ADDRESS: LEGAL ADDRESS:

1752 ISLAND HIGHWAY, COLWOOD, B.C. LOT 2, SECTION 1, ESQUIMALT DISTRICT, PLAN 2574