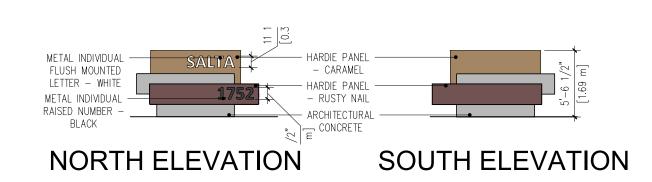

- 3 HARDIE PANEL CARAMEL
- 4 HARDIE PANEL RAFTER BROWN
- 5 HARDIE PANEL RUSTY NAIL
- 6 SMOOTH STUCCO BRIGHT WHITE
- 7 VINYL WINDOW WHITE
- 8 VINYL DOOR WHITE
- 9 ALUMINUM STOREFRONT CHARCOAL
- 10 VINYL WINDOW BLACK
- 11 VINYL DOOR BLACK
- 12 FRAMED GLASS RAILING
- 13 METAL FLASHING TO MATCH ADJACENT CLADDING COLOUR
- 14 PROLOCK STEEL PANELS HOMESTEAD PVDF
- ALUMINUM PANEL REGENT GREY
- 16 SMOOTH STUCCO CHARCOAL GREY

3

14

METAL FLASHING TO MATCH ADJACENT

- 2 12" PROLOCK SMOOTH STEEL PANELS BLACK SMP
- 3 HARDIE PANEL CARAMEL
- 4 HARDIE PANEL RAFTER BROWN
- 5 HARDIE PANEL RUSTY NAIL
- 6 SMOOTH STUCCO BRIGHT WHITE
- 7 VINYL WINDOW WHITE
- 8 VINYL DOOR WHITE
- 9 ALUMINUM STOREFRONT CHARCOAL
- 10 VINYL WINDOW BLACK
- 11 VINYL DOOR BLACK
- 12 FRAMED GLASS RAILING
- 13 METAL FLASHING TO MATCH ADJACENT CLADDING COLOUR
- 14 PROLOCK STEEL PANELS HOMESTEAD PVDF
- 15 ALUMINUM PANEL REGENT GREY

5

8

11

VINYL DOOR WHITE

VINYL DOOR BLACK

8" PROLOCK STEEL PANELS -HOMESTEAD PVDF PREPRINTED

HARDIE PANEL -CARAMEL (PANTONE 479C)

6 SMOOTH STUCCO -BRIGHT WHITE

9

ALUMINUM STOREFRONT CHARCOAL

FRAMED GLASS RAILING

ALUMINUM PANELS -REGENT GREY

BOARD PROJECT NO: 21060

SCALE: N.T.S.

DWG NO:

DRAWN BY: AR/AM REVIEW BY: AE A500