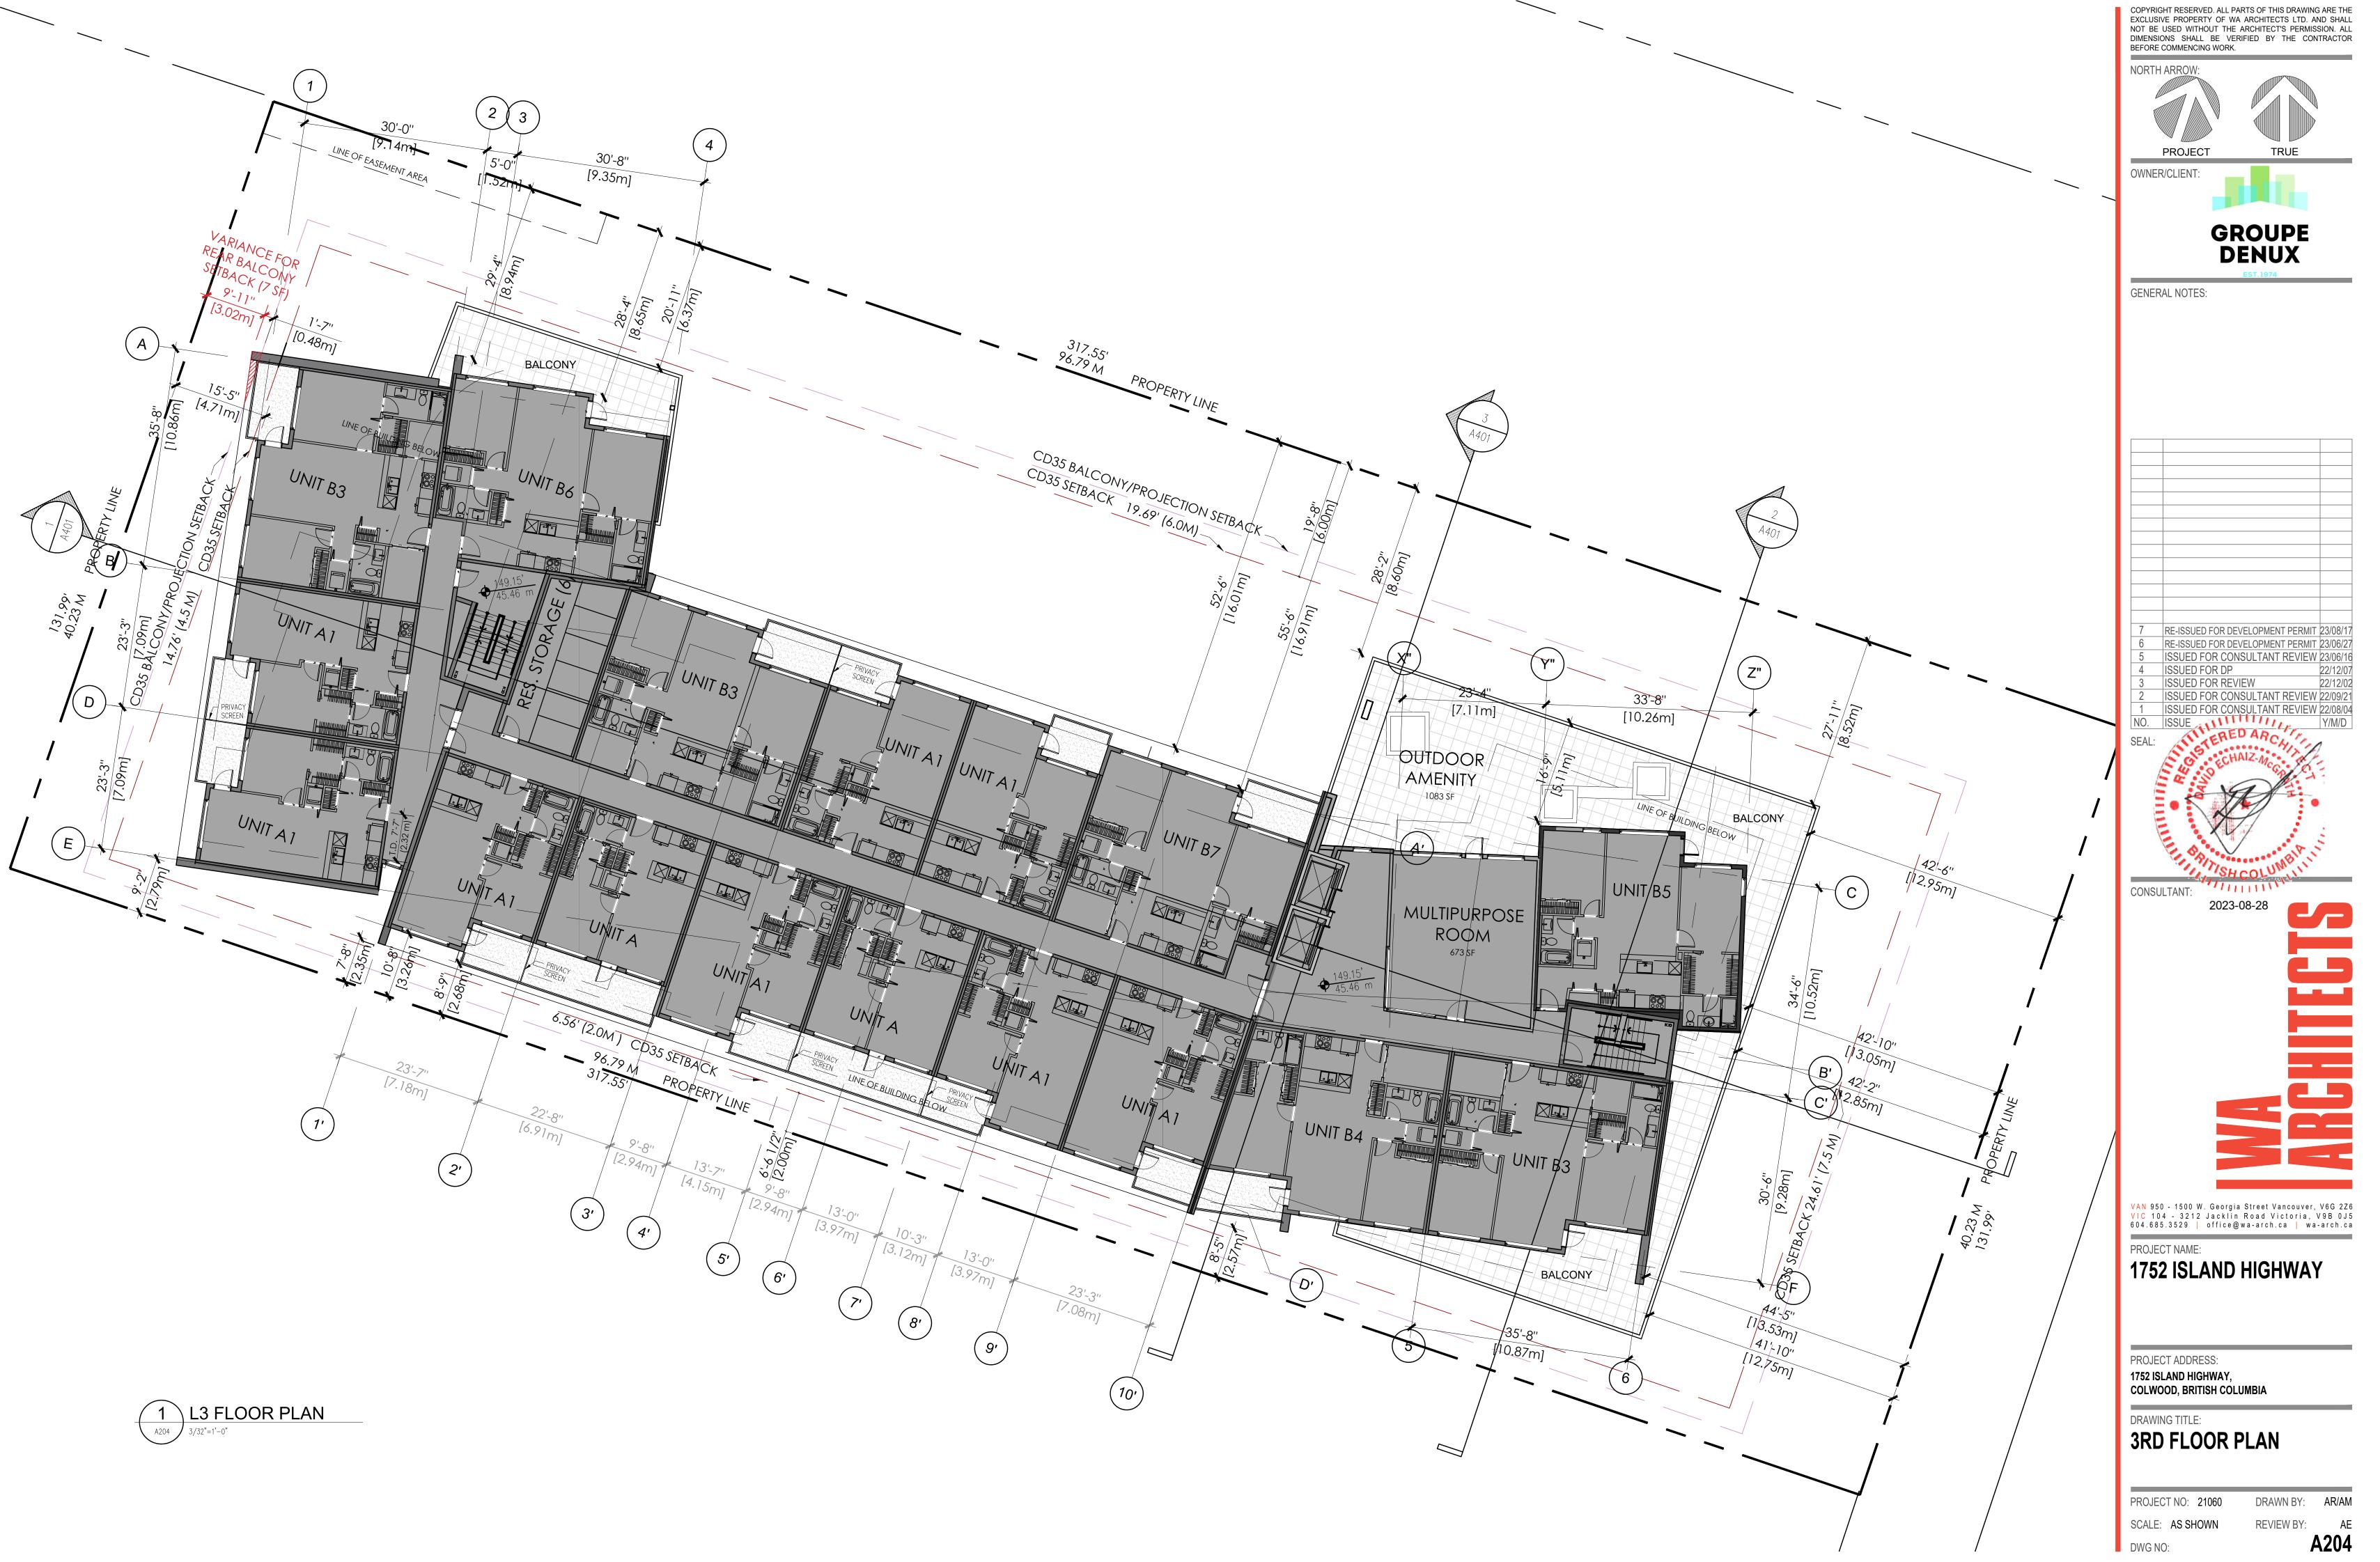

| DRAWING       | LIST |                              |
|---------------|------|------------------------------|
| ARCHITECTURAL | A000 | COVER                        |
|               | A100 | LEGAL SURVEY PLAN            |
|               | A101 | TOPOGRAPHIC SURVEY           |
|               | A102 | SITE PLAN & SITE SIGN        |
|               | A201 | PARKADE PLAN                 |
|               |      | GROUND FLOOR PLAN            |
|               | A202 | BICYCLE PARKING PLAN         |
|               | A203 | SECOND FLOOR PLAN            |
|               |      | THIRD FLOOR PLAN             |
|               |      | TYPICAL FLOOR PLAN (L4 - L6) |
|               | A206 | ROOF PLAN                    |
|               | A210 | UNIT PLANS                   |
|               | A211 | UNIT PLANS                   |
|               | A301 | SOUTH & WEST ELEVATIONS      |
|               | A302 | NORTH & EAST ELEVATIONS      |
|               | A401 | SECTIONS                     |
|               | A500 | MATERIAL BOARD               |
|               | A501 | RENDERING                    |
|               | A502 | RENDERING                    |
|               | A503 | RENDERING                    |
|               | A504 | RENDERING                    |
| CIVIL         | 3833 | PRELIMINARY SERVICING &      |
|               |      | GRADING PLAN                 |
| LANDSCAPE     | L1   | LANDSCAPE CONCEPT PLAN       |
|               |      | & GENERAL NOTES              |
|               | L2   | PRELIMINARY PLANTING<br>PLAN |