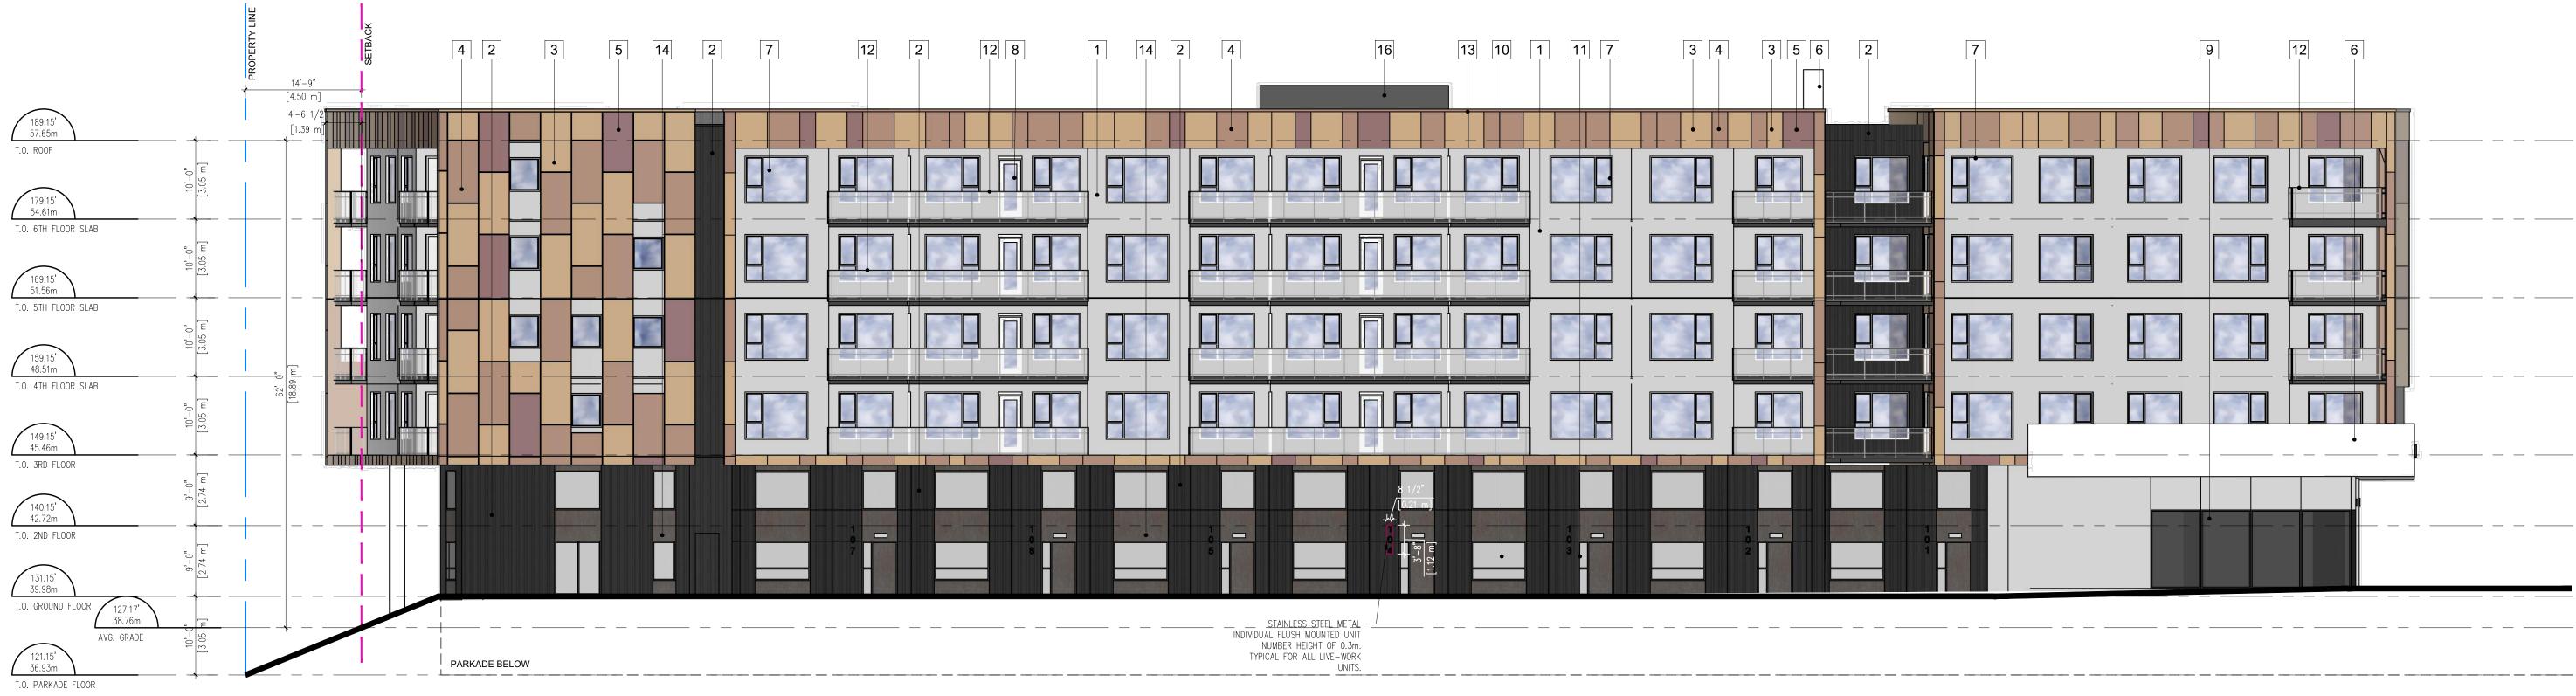

PROJECT NO: 21060 SCALE: AS SHOWN DWG NO:

DRAWN BY: AR/AM REVIEW BY: AE A211

WEST ELEVATION 2 A301

- 1 SMOOTH STUCCO REGENT GREY
- 2 12" PROLOCK SMOOTH STEEL PANELS BLACK SMP

\_\_\_\_\_

\_\_\_\_\_

\_\_\_\_\_

- 3 HARDIE PANEL CARAMEL
- 4 HARDIE PANEL RAFTER BROWN
- 5 HARDIE PANEL RUSTY NAIL
- 6 SMOOTH STUCCO BRIGHT WHITE
- 7 VINYL WINDOW WHITE
- 8 VINYL DOOR WHITE
- 9 ALUMINUM STOREFRONT CHARCOAL
- 10 VINYL WINDOW BLACK
- 11 VINYL DOOR BLACK
- 12 FRAMED GLASS RAILING
- 13 METAL FLASHING TO MATCH ADJACENT CLADDING COLOUR
- 14 PROLOCK STEEL PANELS HOMESTEAD PVDF
- ALUMINUM PANEL REGENT GREY
- 16 SMOOTH STUCCO CHARCOAL GREY