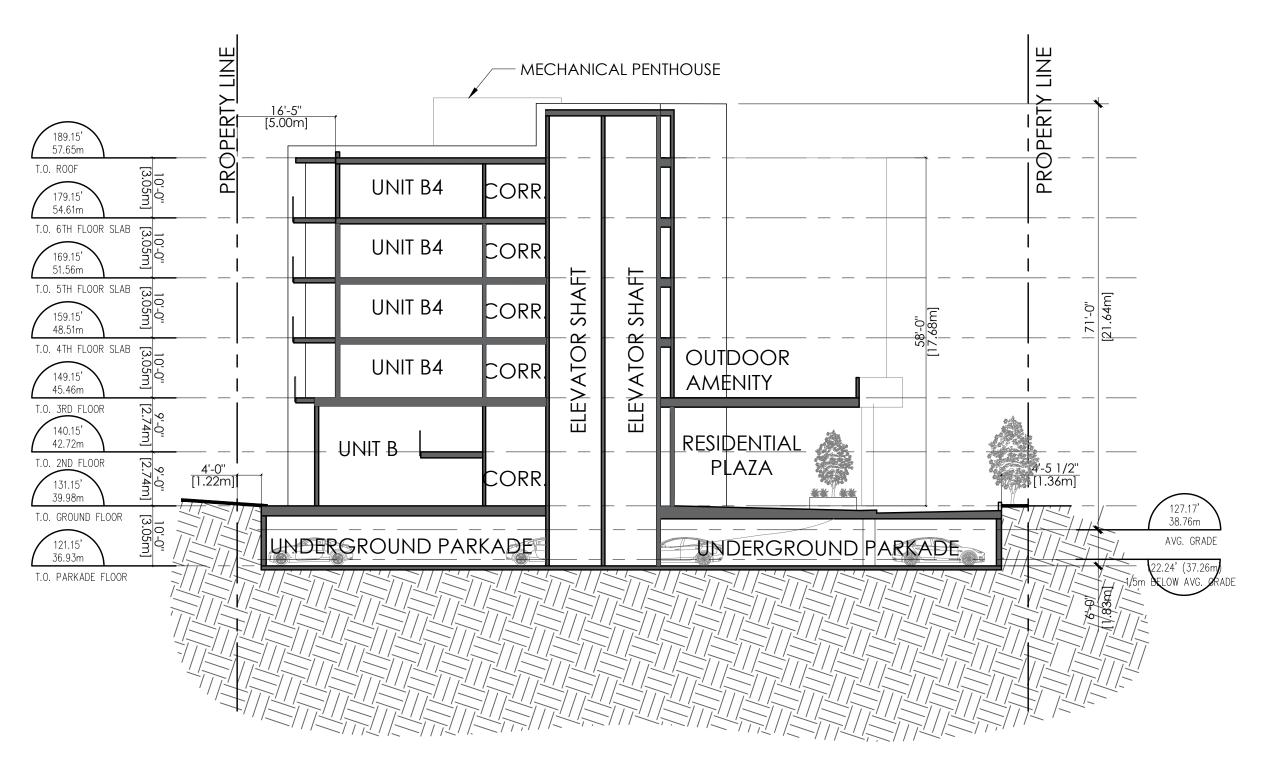

### DRAWING TITLE: ELEVATIONS

DRAWN BY: AR/AM PROJECT NO: 21060 REVIEW BY: AE SCALE: AS SHOWN A302 DWG NO:

| NOT BE USED WITHOUT THE ARCHITECT'S PERMISSION. ALL<br>DIMENSIONS SHALL BE VERIFIED BY THE CONTRACTOR<br>BEFORE COMMENCING WORK.                                                                                                                                                                                                                                                              |
|-----------------------------------------------------------------------------------------------------------------------------------------------------------------------------------------------------------------------------------------------------------------------------------------------------------------------------------------------------------------------------------------------|
| OWNER/CLIENT:<br>GROUPE<br>BERUUX                                                                                                                                                                                                                                                                                                                                                             |
| GENERAL NOTES:                                                                                                                                                                                                                                                                                                                                                                                |
|                                                                                                                                                                                                                                                                                                                                                                                               |
| 7 RE-ISSUED FOR DEVELOPMENT PERMIT 23/08/17                                                                                                                                                                                                                                                                                                                                                   |
| 6       RE-ISSUED FOR DEVELOPMENT PERMIT 23/06/27         5       ISSUED FOR CONSULTANT REVIEW 23/06/16         4       ISSUED FOR DP         3       ISSUED FOR REVIEW         2       ISSUED FOR CONSULTANT REVIEW 22/09/21         1       ISSUED FOR CONSULTANT REVIEW 22/09/21         1       ISSUED FOR CONSULTANT REVIEW 22/08/04         NO.       ISSUE         Y/M/D         SEAL: |
| CONSULTANT:<br>2023-08-28                                                                                                                                                                                                                                                                                                                                                                     |
|                                                                                                                                                                                                                                                                                                                                                                                               |
| VAN 950 - 1500 W. Georgia Street Vancouver, V6G 2ZG<br>VIC 104 - 3212 Jacklin Road Victoria, V9B 0J5                                                                                                                                                                                                                                                                                          |
| PROJECT NAME:<br><b>1752 ISLAND HIGHWAY</b>                                                                                                                                                                                                                                                                                                                                                   |
| PROJECT ADDRESS:<br>1752 ISLAND HIGHWAY,<br>COLWOOD, BRITISH COLUMBIA<br>DRAWING TITLE:<br>SECTIONS                                                                                                                                                                                                                                                                                           |
| PROJECT NO: 21060 DRAWN BY: AR/AM                                                                                                                                                                                                                                                                                                                                                             |

SCALE: AS SHOWN

DWG NO:

**REVIEW BY:** 

AE

A401

COPYRIGHT RESERVED. ALL PARTS OF THIS DRAWING ARE THE EXCLUSIVE PROPERTY OF WA ARCHITECTS LTD. AND SHALL

5

4