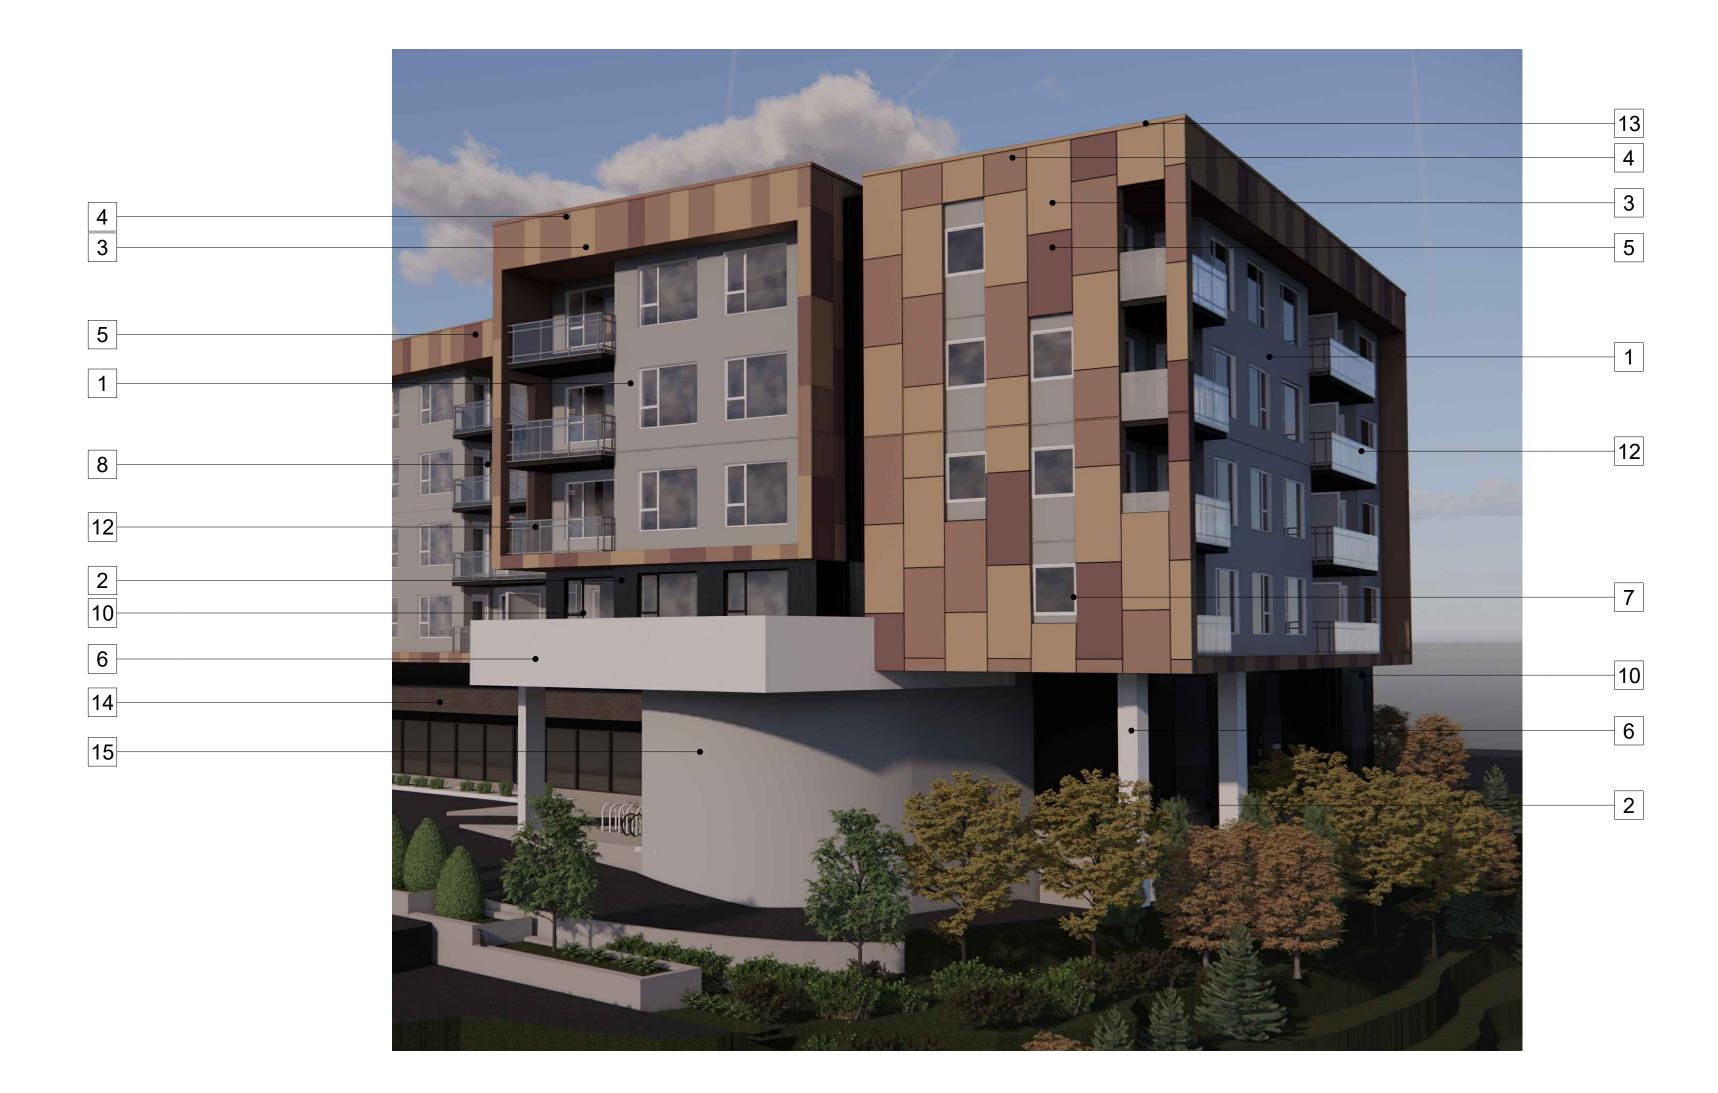

PROJECT NO: 21060 SCALE: AS SHOWN DWG NO:

DRAWN BY: AR/AM REVIEW BY: AE A211

WEST ELEVATION 2 A301

- 1 SMOOTH STUCCO REGENT GREY
- 2 12" PROLOCK SMOOTH STEEL PANELS BLACK SMP

\_\_\_\_\_

\_\_\_\_\_

\_\_\_\_\_

- 3 HARDIE PANEL CARAMEL
- 4 HARDIE PANEL RAFTER BROWN
- 5 HARDIE PANEL RUSTY NAIL
- 6 SMOOTH STUCCO BRIGHT WHITE
- 7 VINYL WINDOW WHITE
- 8 VINYL DOOR WHITE
- 9 ALUMINUM STOREFRONT CHARCOAL
- 10 VINYL WINDOW BLACK
- 11 VINYL DOOR BLACK
- 12 FRAMED GLASS RAILING
- 13 METAL FLASHING TO MATCH ADJACENT CLADDING COLOUR
- 14 PROLOCK STEEL PANELS HOMESTEAD PVDF
- ALUMINUM PANEL REGENT GREY
- 16 SMOOTH STUCCO CHARCOAL GREY