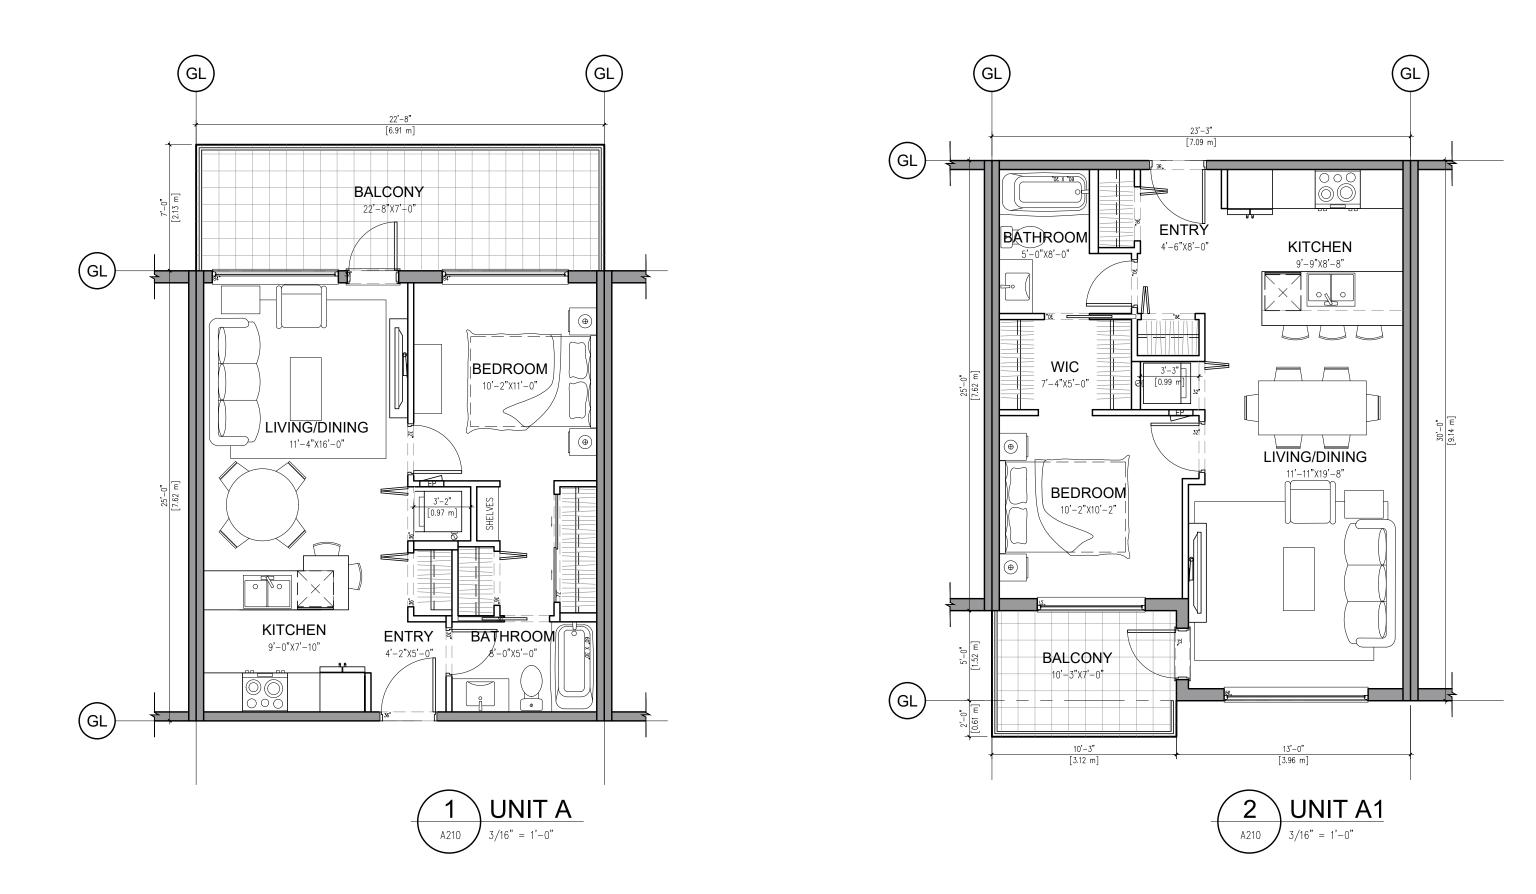

| DRAWING       | LIST |                              |
|---------------|------|------------------------------|
| ARCHITECTURAL | A000 | COVER                        |
|               | A100 | LEGAL SURVEY PLAN            |
|               | A101 | TOPOGRAPHIC SURVEY           |
|               | A102 | SITE PLAN & SITE SIGN        |
|               | A201 | PARKADE PLAN                 |
|               |      | GROUND FLOOR PLAN            |
|               | A202 | BICYCLE PARKING PLAN         |
|               | A203 | SECOND FLOOR PLAN            |
|               |      | THIRD FLOOR PLAN             |
|               |      | TYPICAL FLOOR PLAN (L4 - L6) |
|               | A206 | ROOF PLAN                    |
|               | A210 | UNIT PLANS                   |
|               | A211 | UNIT PLANS                   |
|               | A301 | SOUTH & WEST ELEVATIONS      |
|               | A302 | NORTH & EAST ELEVATIONS      |
|               | A401 | SECTIONS                     |
|               | A500 | MATERIAL BOARD               |
|               | A501 | RENDERING                    |
|               | A502 | RENDERING                    |
|               | A503 | RENDERING                    |
|               | A504 | RENDERING                    |
| CIVIL         | 3833 | PRELIMINARY SERVICING &      |
|               |      | GRADING PLAN                 |
| LANDSCAPE     | L1   | LANDSCAPE CONCEPT PLAN       |
|               |      | & GENERAL NOTES              |
|               | L2   | PRELIMINARY PLANTING<br>PLAN |