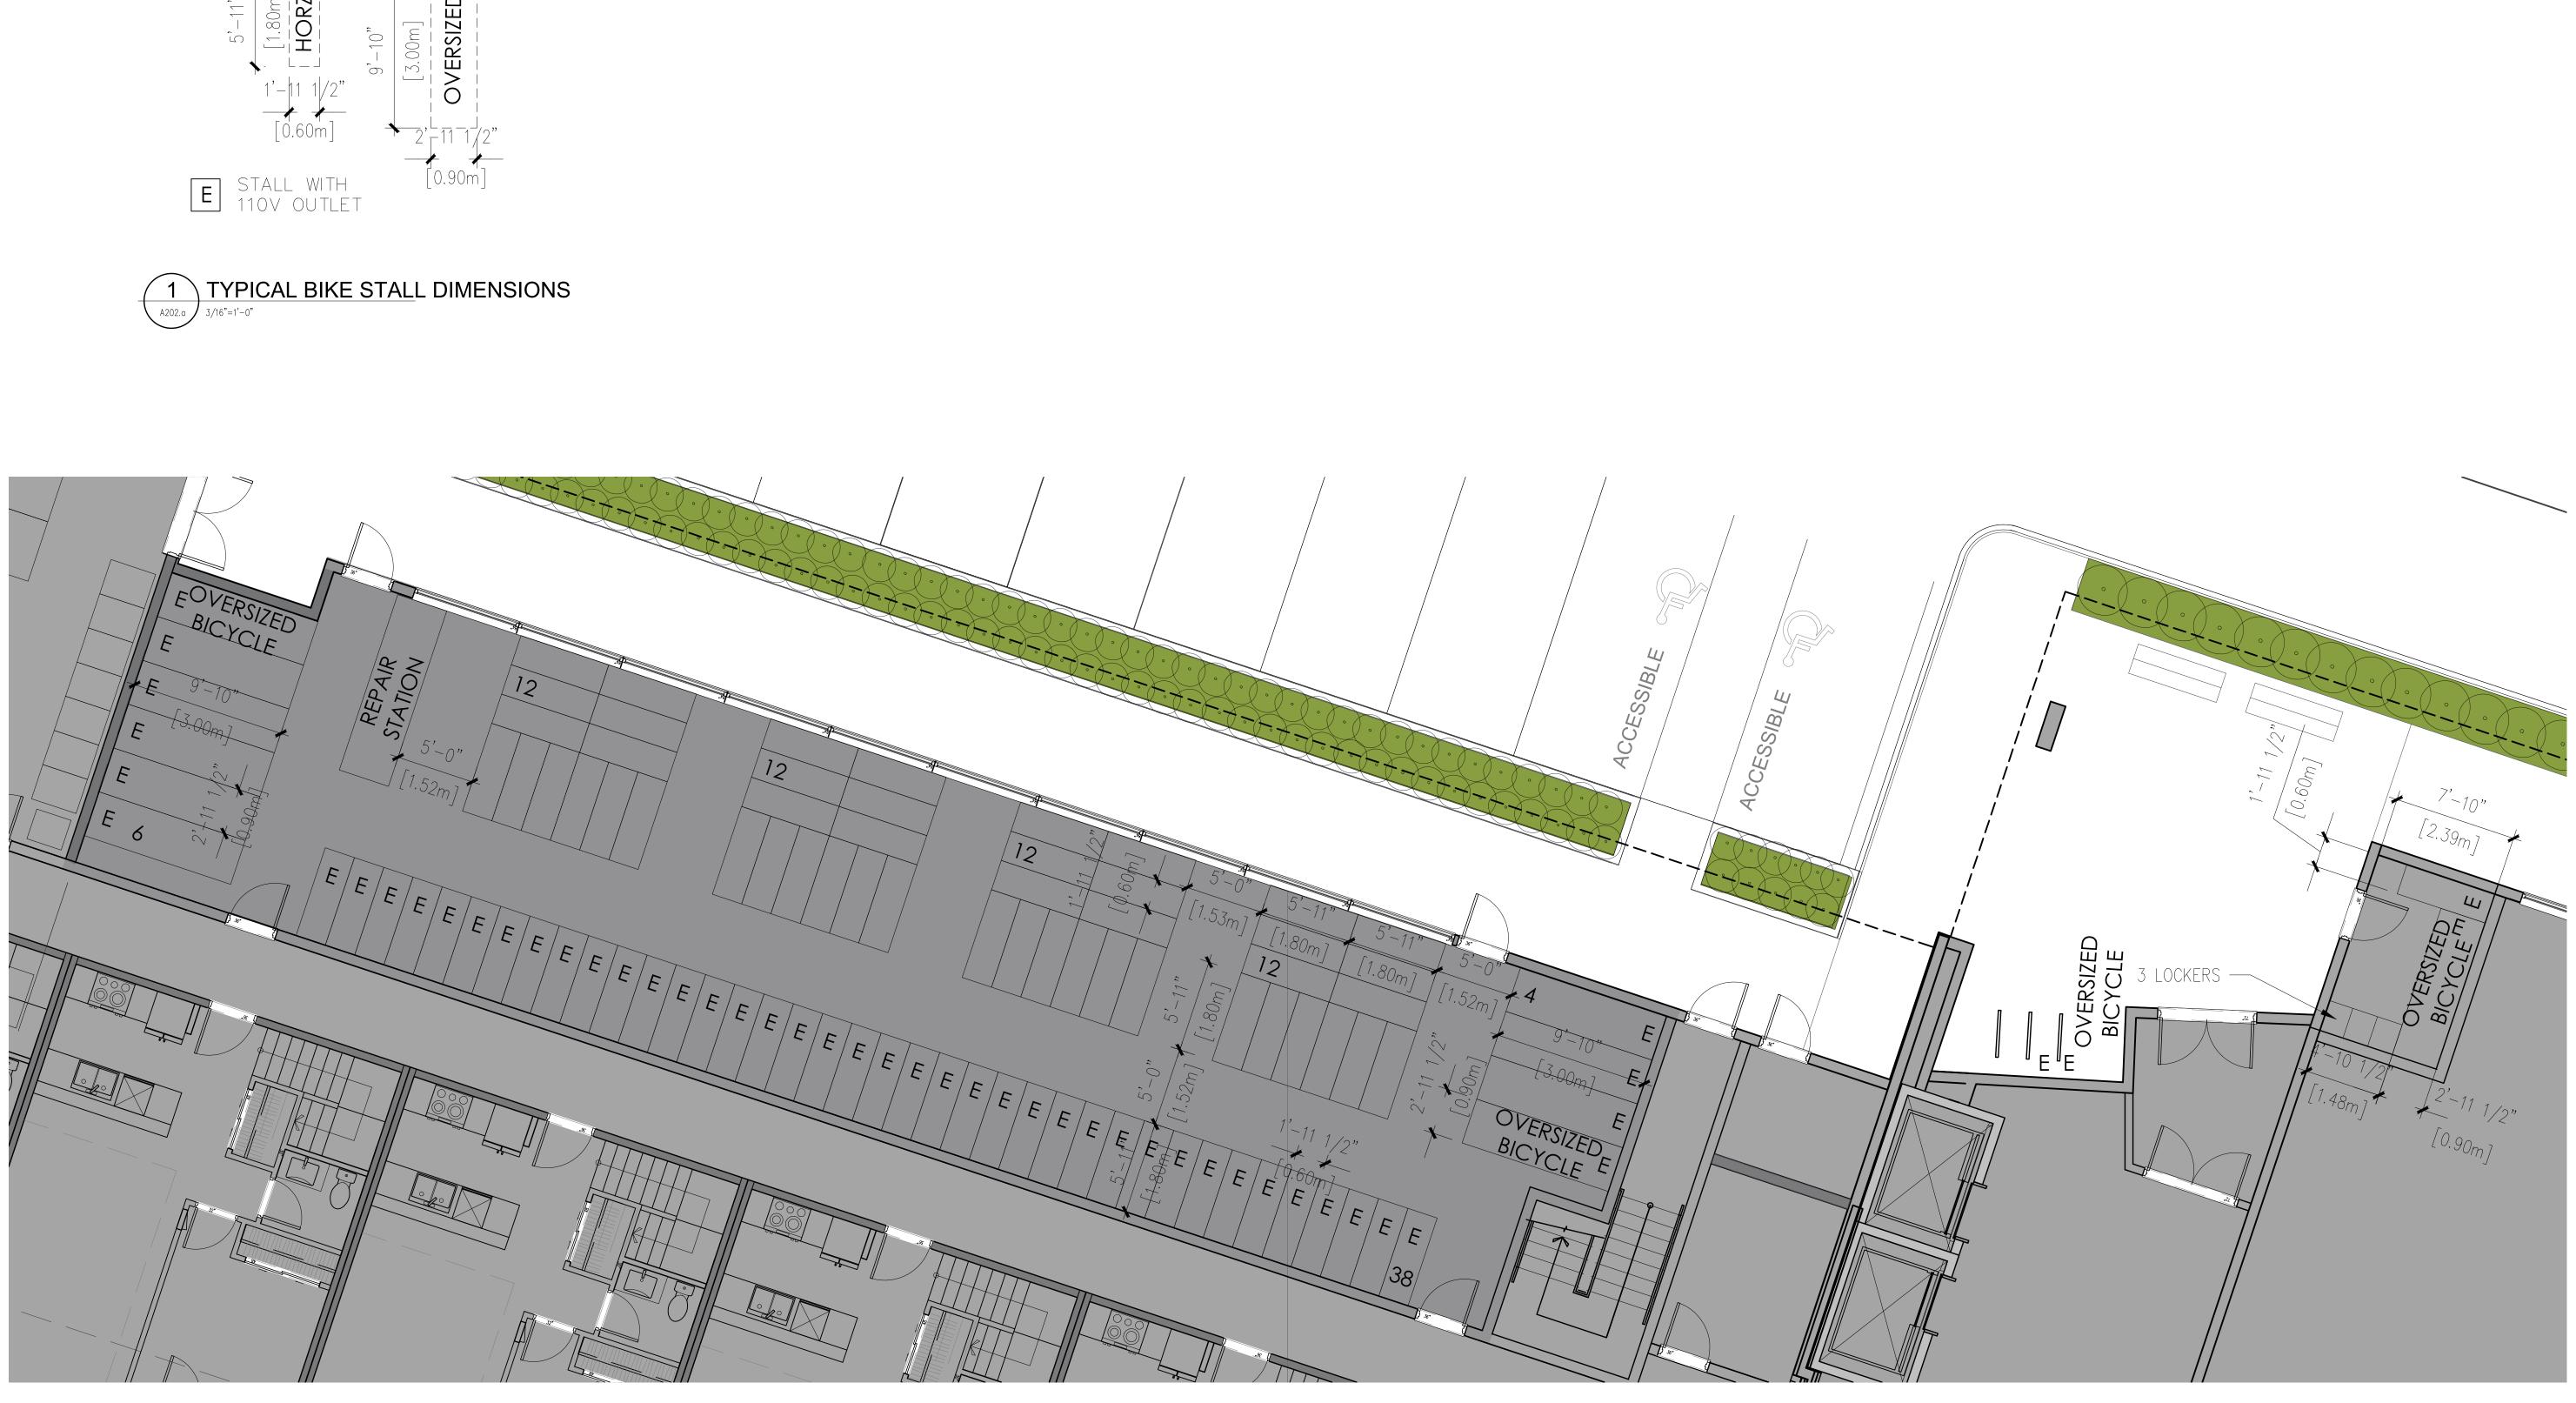

### DRAWING TITLE: **BIKE CENTER PLAN**

PROJECT NO: 21060 DRAWN BY: AR/AM REVIEW BY: AE SCALE: AS SHOWN A202.a DWG NO:

GL

6 UNIT B1 [UPPER FLOOR]

4 UNIT B4 A211 3/16" = 1'-0"

COPYRIGHT RESERVED. ALL PARTS OF THIS DRAWING ARE THE EXCLUSIVE PROPERTY OF WA ARCHITECTS LTD. AND SHALL NOT BE USED WITHOUT THE ARCHITECT'S PERMISSION. ALL DIMENSIONS SHALL BE VERIFIED BY THE CONTRACTOR BEFORE COMMENCING WORK. NORTH ARROW: OWNER/CLIENT: GROUPE DENUX GENERAL NOTES: RE-ISSUED FOR DEVELOPMENT PERMIT 23/08/1 RE-ISSUED FOR DEVELOPMENT PERMIT 23/06/2 ISSUED FOR CONSULTANT REVIEW 23/06/10 4 ISSUED FOR DP 22/12/07 3 ISSUED FOR REVIEW 22/12/02 ISSUED FOR CONSULTANT REVIEW 22/09/21 