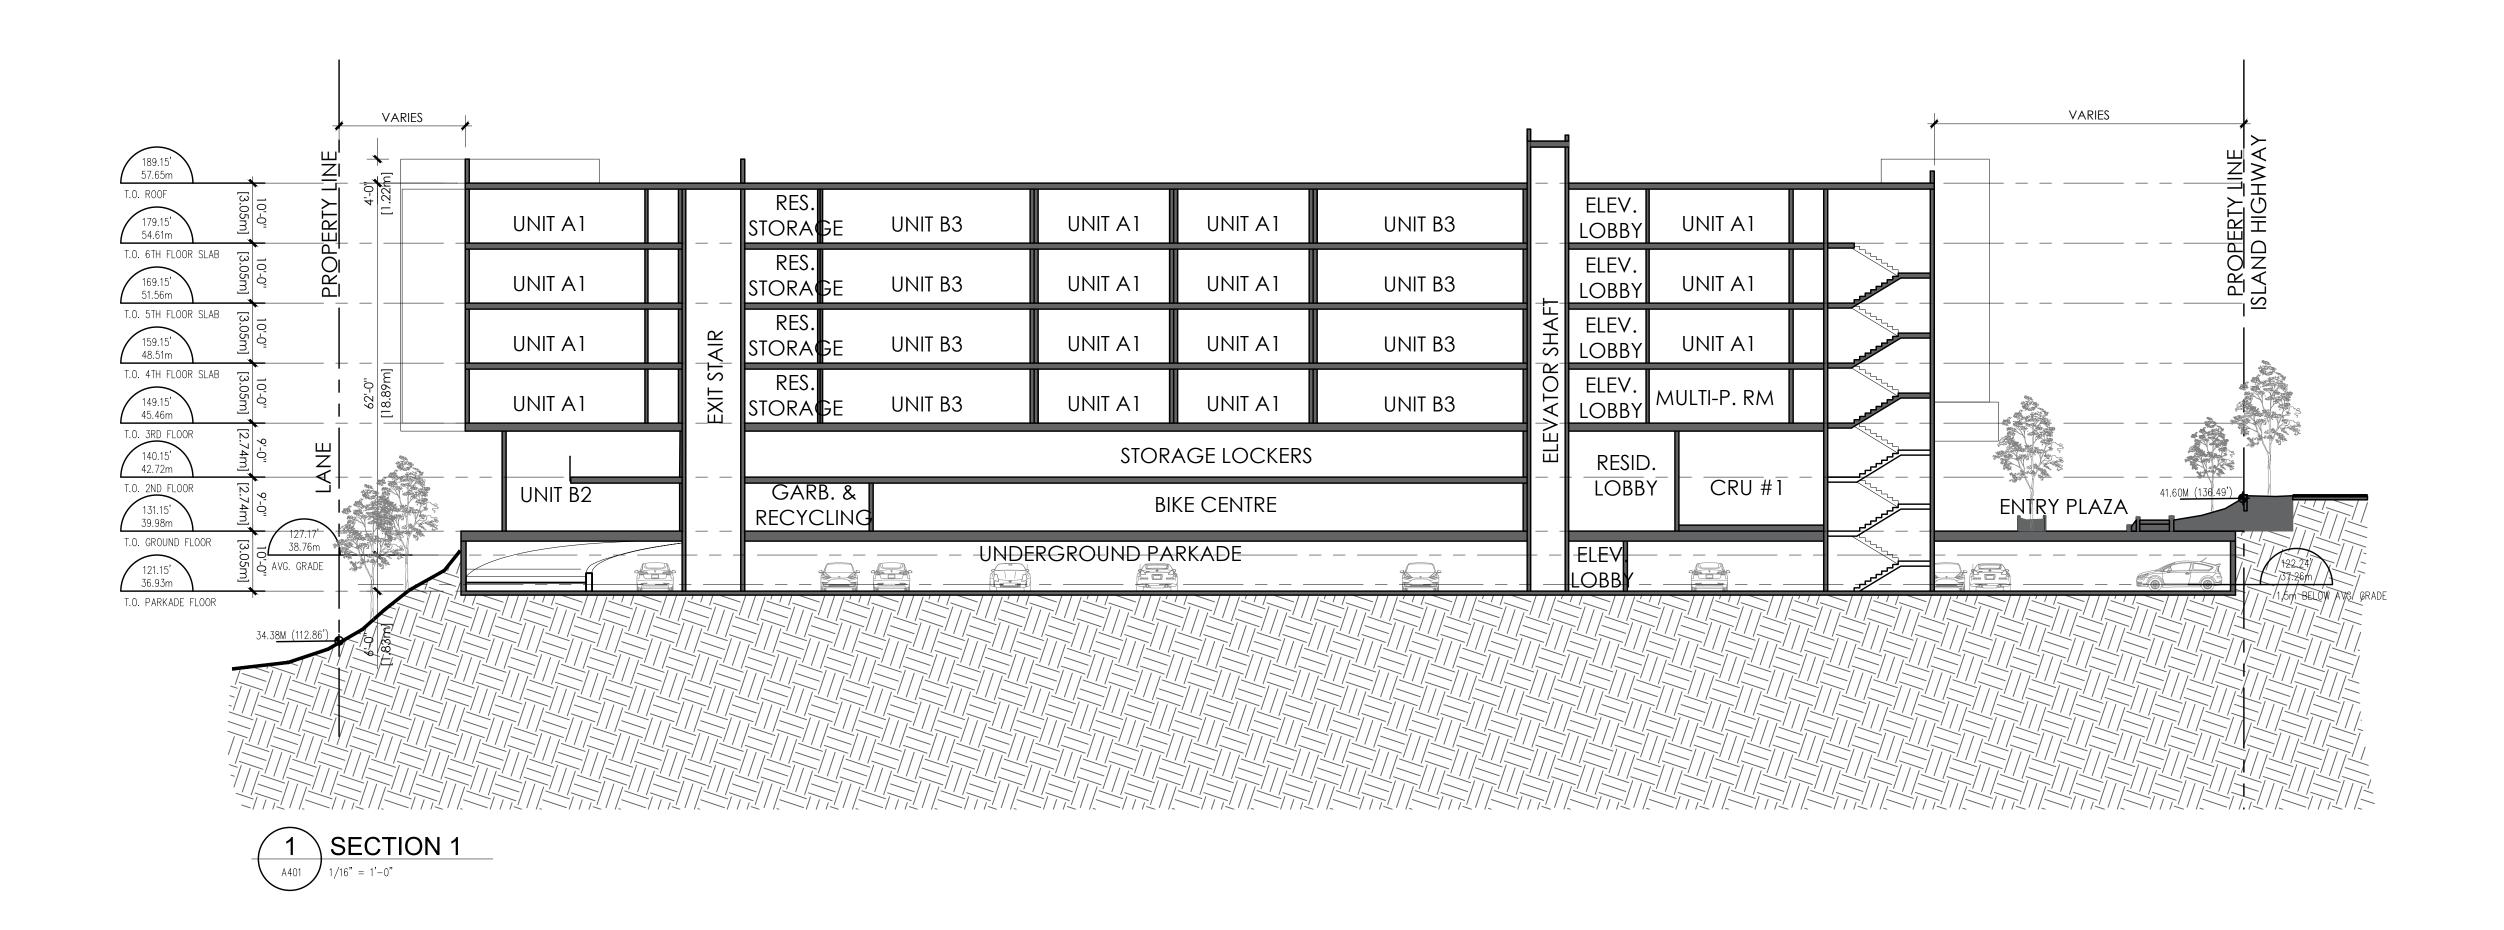

### DRAWING TITLE: ELEVATIONS

PROJECT NO: 21060 DRAWN BY: AR/AM REVIEW BY: AE SCALE: AS SHOWN A301 DWG NO:

EAST ELEVATION 2 A302 3/32" = 1'-0"

PROJECT ADDRESS: 1752 ISLAND HIGHWAY, COLWOOD, BRITISH COLUMBIA

### DRAWING TITLE: ELEVATIONS

DRAWN BY: AR/AM PROJECT NO: 21060 REVIEW BY: AE SCALE: AS SHOWN A302 DWG NO:

| NOT BE USED WITHOUT THE ARCHITECT'S PERMISSION. ALL<br>DIMENSIONS SHALL BE VERIFIED BY THE CONTRACTOR<br>BEFORE COMMENCING WORK.                                                                                                                                                                                                                                                              |
|-----------------------------------------------------------------------------------------------------------------------------------------------------------------------------------------------------------------------------------------------------------------------------------------------------------------------------------------------------------------------------------------------|
| OWNER/CLIENT:<br>GROUPE<br>BERUUX                                                                                                                                                                                                                                                                                                                                                             |
| GENERAL NOTES:                                                                                                                                                                                                                                                                                                                                                                                |
|                                                                                                                                                                                                                                                                                                                                                                                               |
| 7 RE-ISSUED FOR DEVELOPMENT PERMIT 23/08/17                                                                                                                                                                                                                                                                                                                                                   |
| 6       RE-ISSUED FOR DEVELOPMENT PERMIT 23/06/27         5       ISSUED FOR CONSULTANT REVIEW 23/06/16         4       ISSUED FOR DP         3       ISSUED FOR REVIEW         2       ISSUED FOR CONSULTANT REVIEW 22/09/21         1       ISSUED FOR CONSULTANT REVIEW 22/09/21         1       ISSUED FOR CONSULTANT REVIEW 22/08/04         NO.       ISSUE         Y/M/D         SEAL: |
| CONSULTANT:<br>2023-08-28                                                                                                                                                                                                                                                                                                                                                                     |
|                                                                                                                                                                                                                                                                                                                                                                                               |
| VAN 950 - 1500 W. Georgia Street Vancouver, V6G 2ZG<br>VIC 104 - 3212 Jacklin Road Victoria, V9B 0J5                                                                                                                                                                                                                                                                                          |
| PROJECT NAME:<br><b>1752 ISLAND HIGHWAY</b>                                                                                                                                                                                                                                                                                                                                                   |
| PROJECT ADDRESS:<br>1752 ISLAND HIGHWAY,<br>COLWOOD, BRITISH COLUMBIA<br>DRAWING TITLE:<br>SECTIONS                                                                                                                                                                                                                                                                                           |
| PROJECT NO: 21060 DRAWN BY: AR/AM                                                                                                                                                                                                                                                                                                                                                             |

SCALE: AS SHOWN

DWG NO:

**REVIEW BY:** 

AE

A401

COPYRIGHT RESERVED. ALL PARTS OF THIS DRAWING ARE THE EXCLUSIVE PROPERTY OF WA ARCHITECTS LTD. AND SHALL

5

4