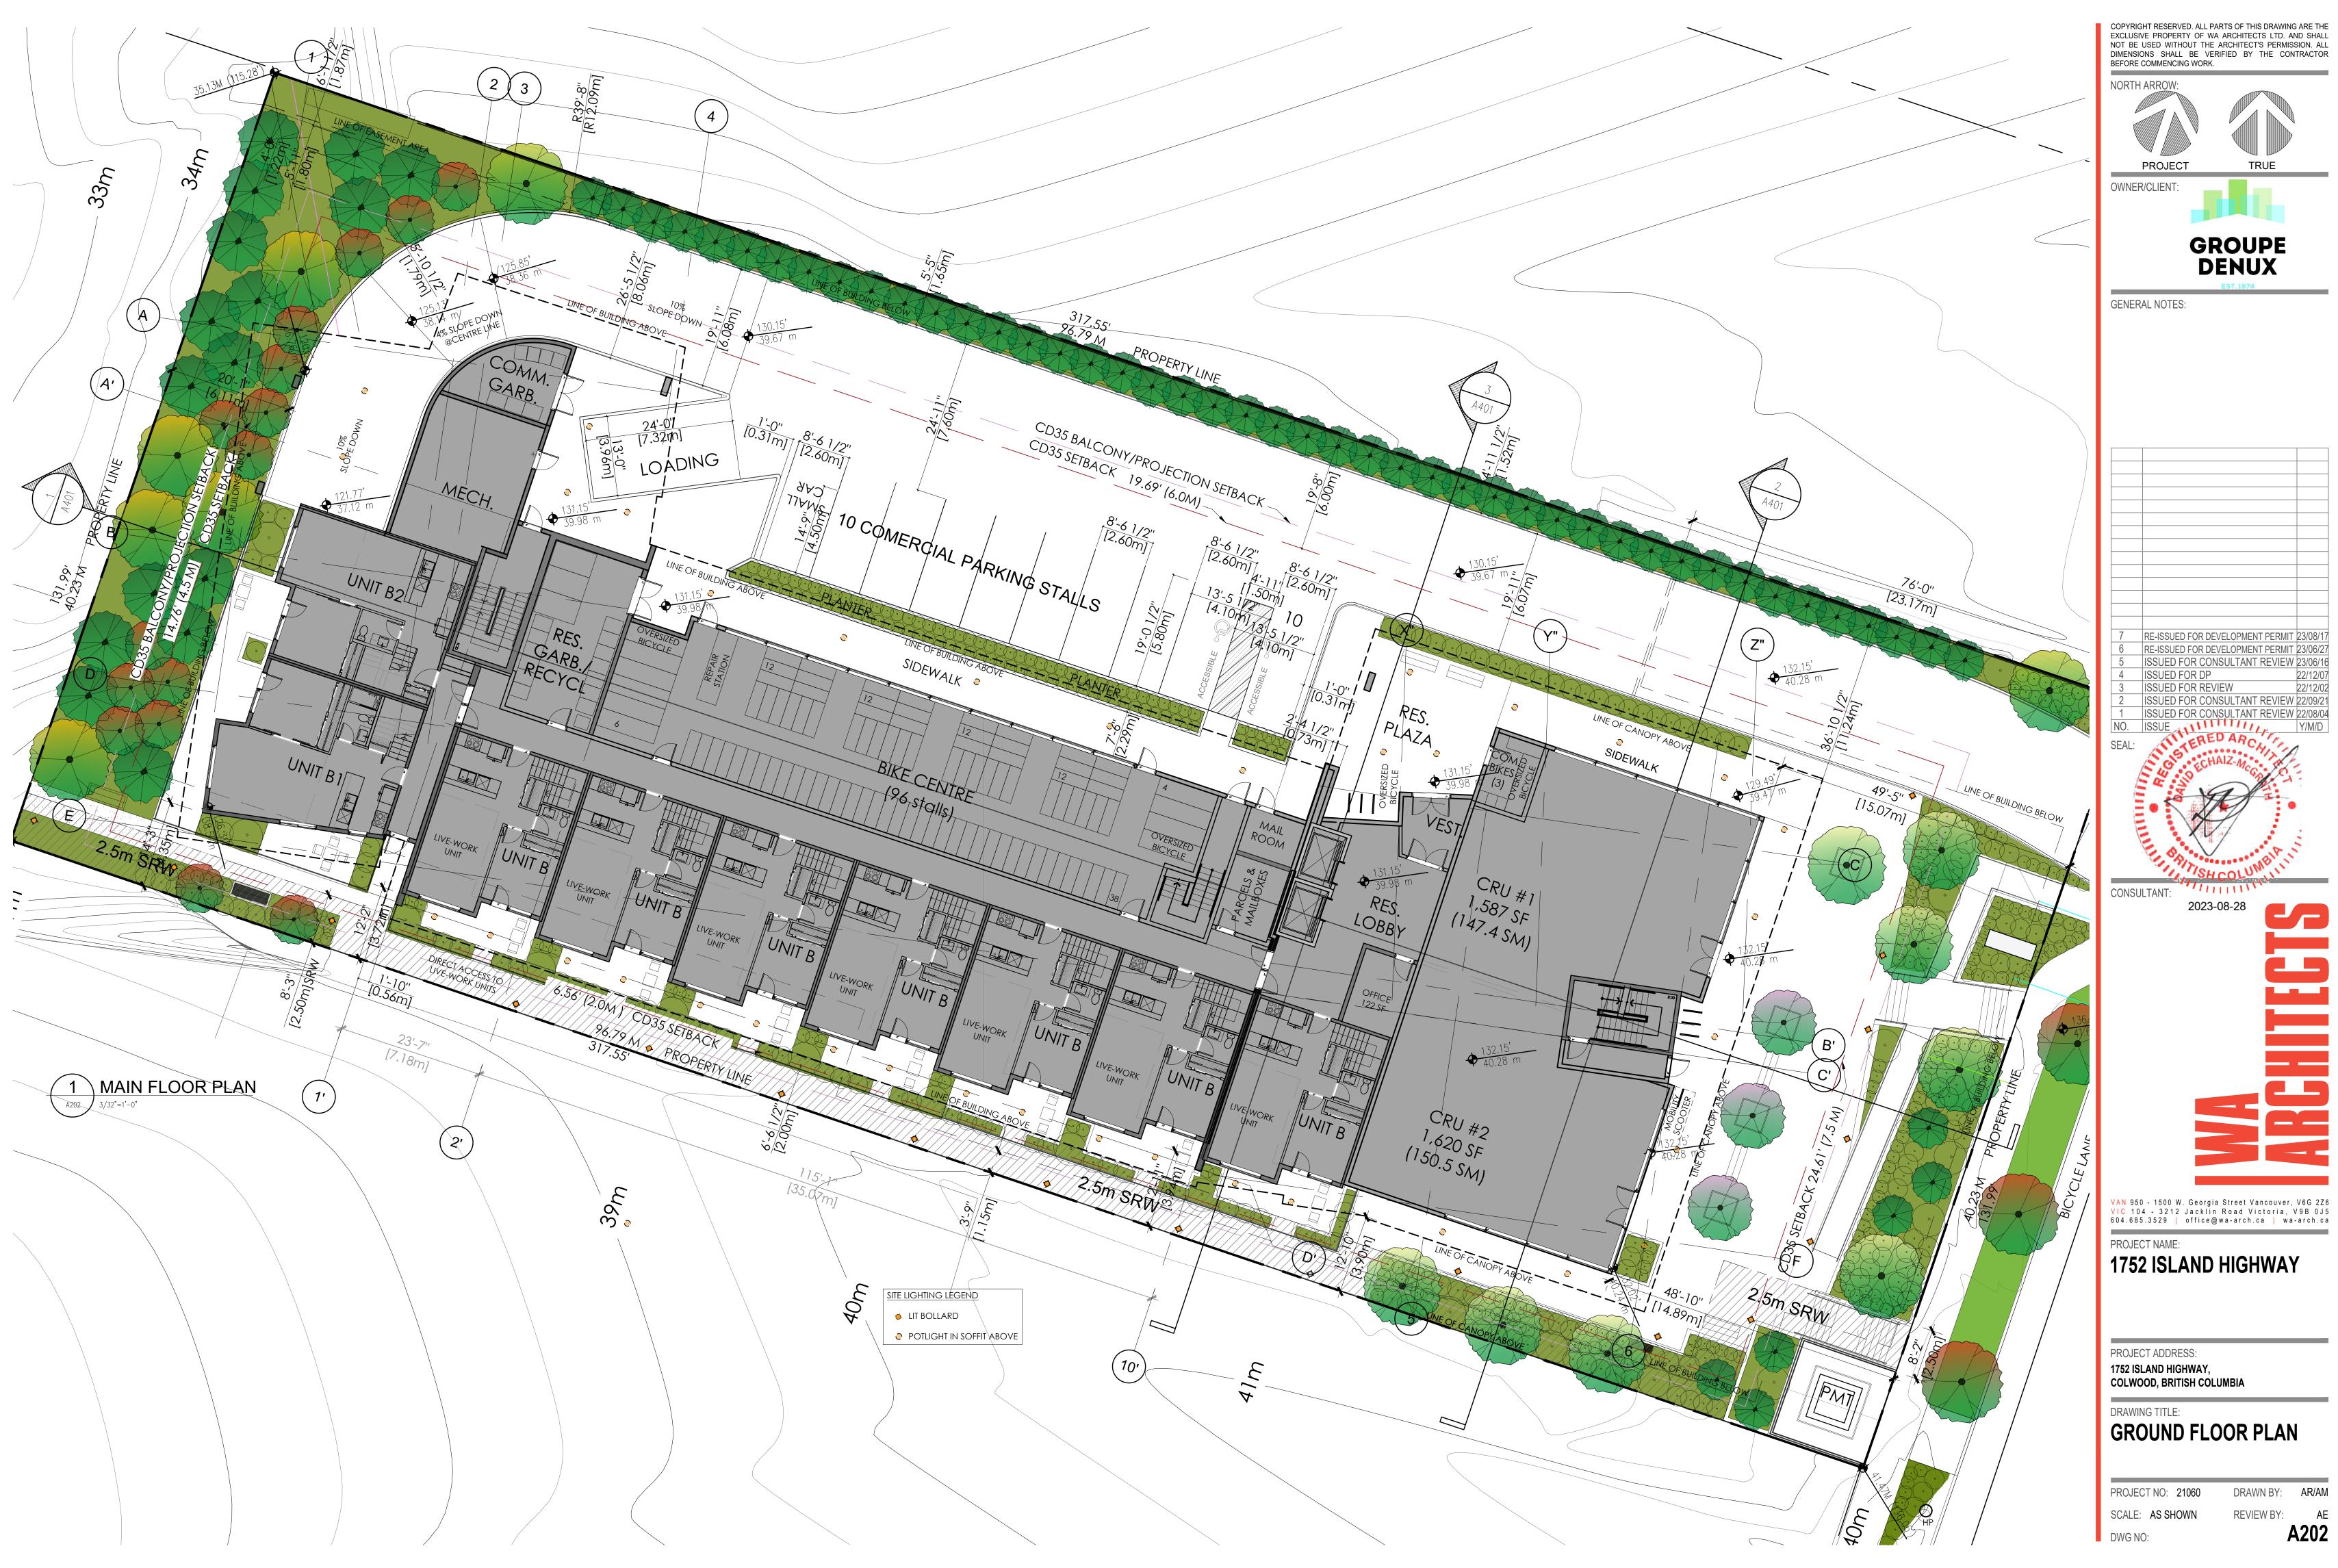

COPYRIGHT RESERVED. ALL PARTS OF THIS DRAWING ARE THE

1752 ISLAND HIGHWAY, COLWOOD, BRITISH COLUMBIA

### DRAWING TITLE: **BIKE CENTER PLAN**

PROJECT NO: 21060 DRAWN BY: AR/AM REVIEW BY: AE SCALE: AS SHOWN A202.a DWG NO:

GL

6 UNIT B1 [UPPER FLOOR]

4 UNIT B4 A211 3/16" = 1'-0"

COPYRIGHT RESERVED. ALL PARTS OF THIS DRAWING ARE THE EXCLUSIVE PROPERTY OF WA ARCHITECTS LTD. AND SHALL NOT BE USED WITHOUT THE ARCHITECT'S PERMISSION. ALL DIMENSIONS SHALL BE VERIFIED BY THE CONTRACTOR BEFORE COMMENCING WORK. NORTH ARROW: OWNER/CLIENT: GROUPE DENUX GENERAL NOTES: RE-ISSUED FOR DEVELOPMENT PERMIT 23/08/1 RE-ISSUED FOR DEVELOPMENT PERMIT 23/06/2 ISSUED FOR CONSULTANT REVIEW 23/06/10 4 ISSUED FOR DP 22/12/07 3 ISSUED FOR REVIEW 22/12/02 ISSUED FOR CONSULTANT REVIEW 22/09/21 