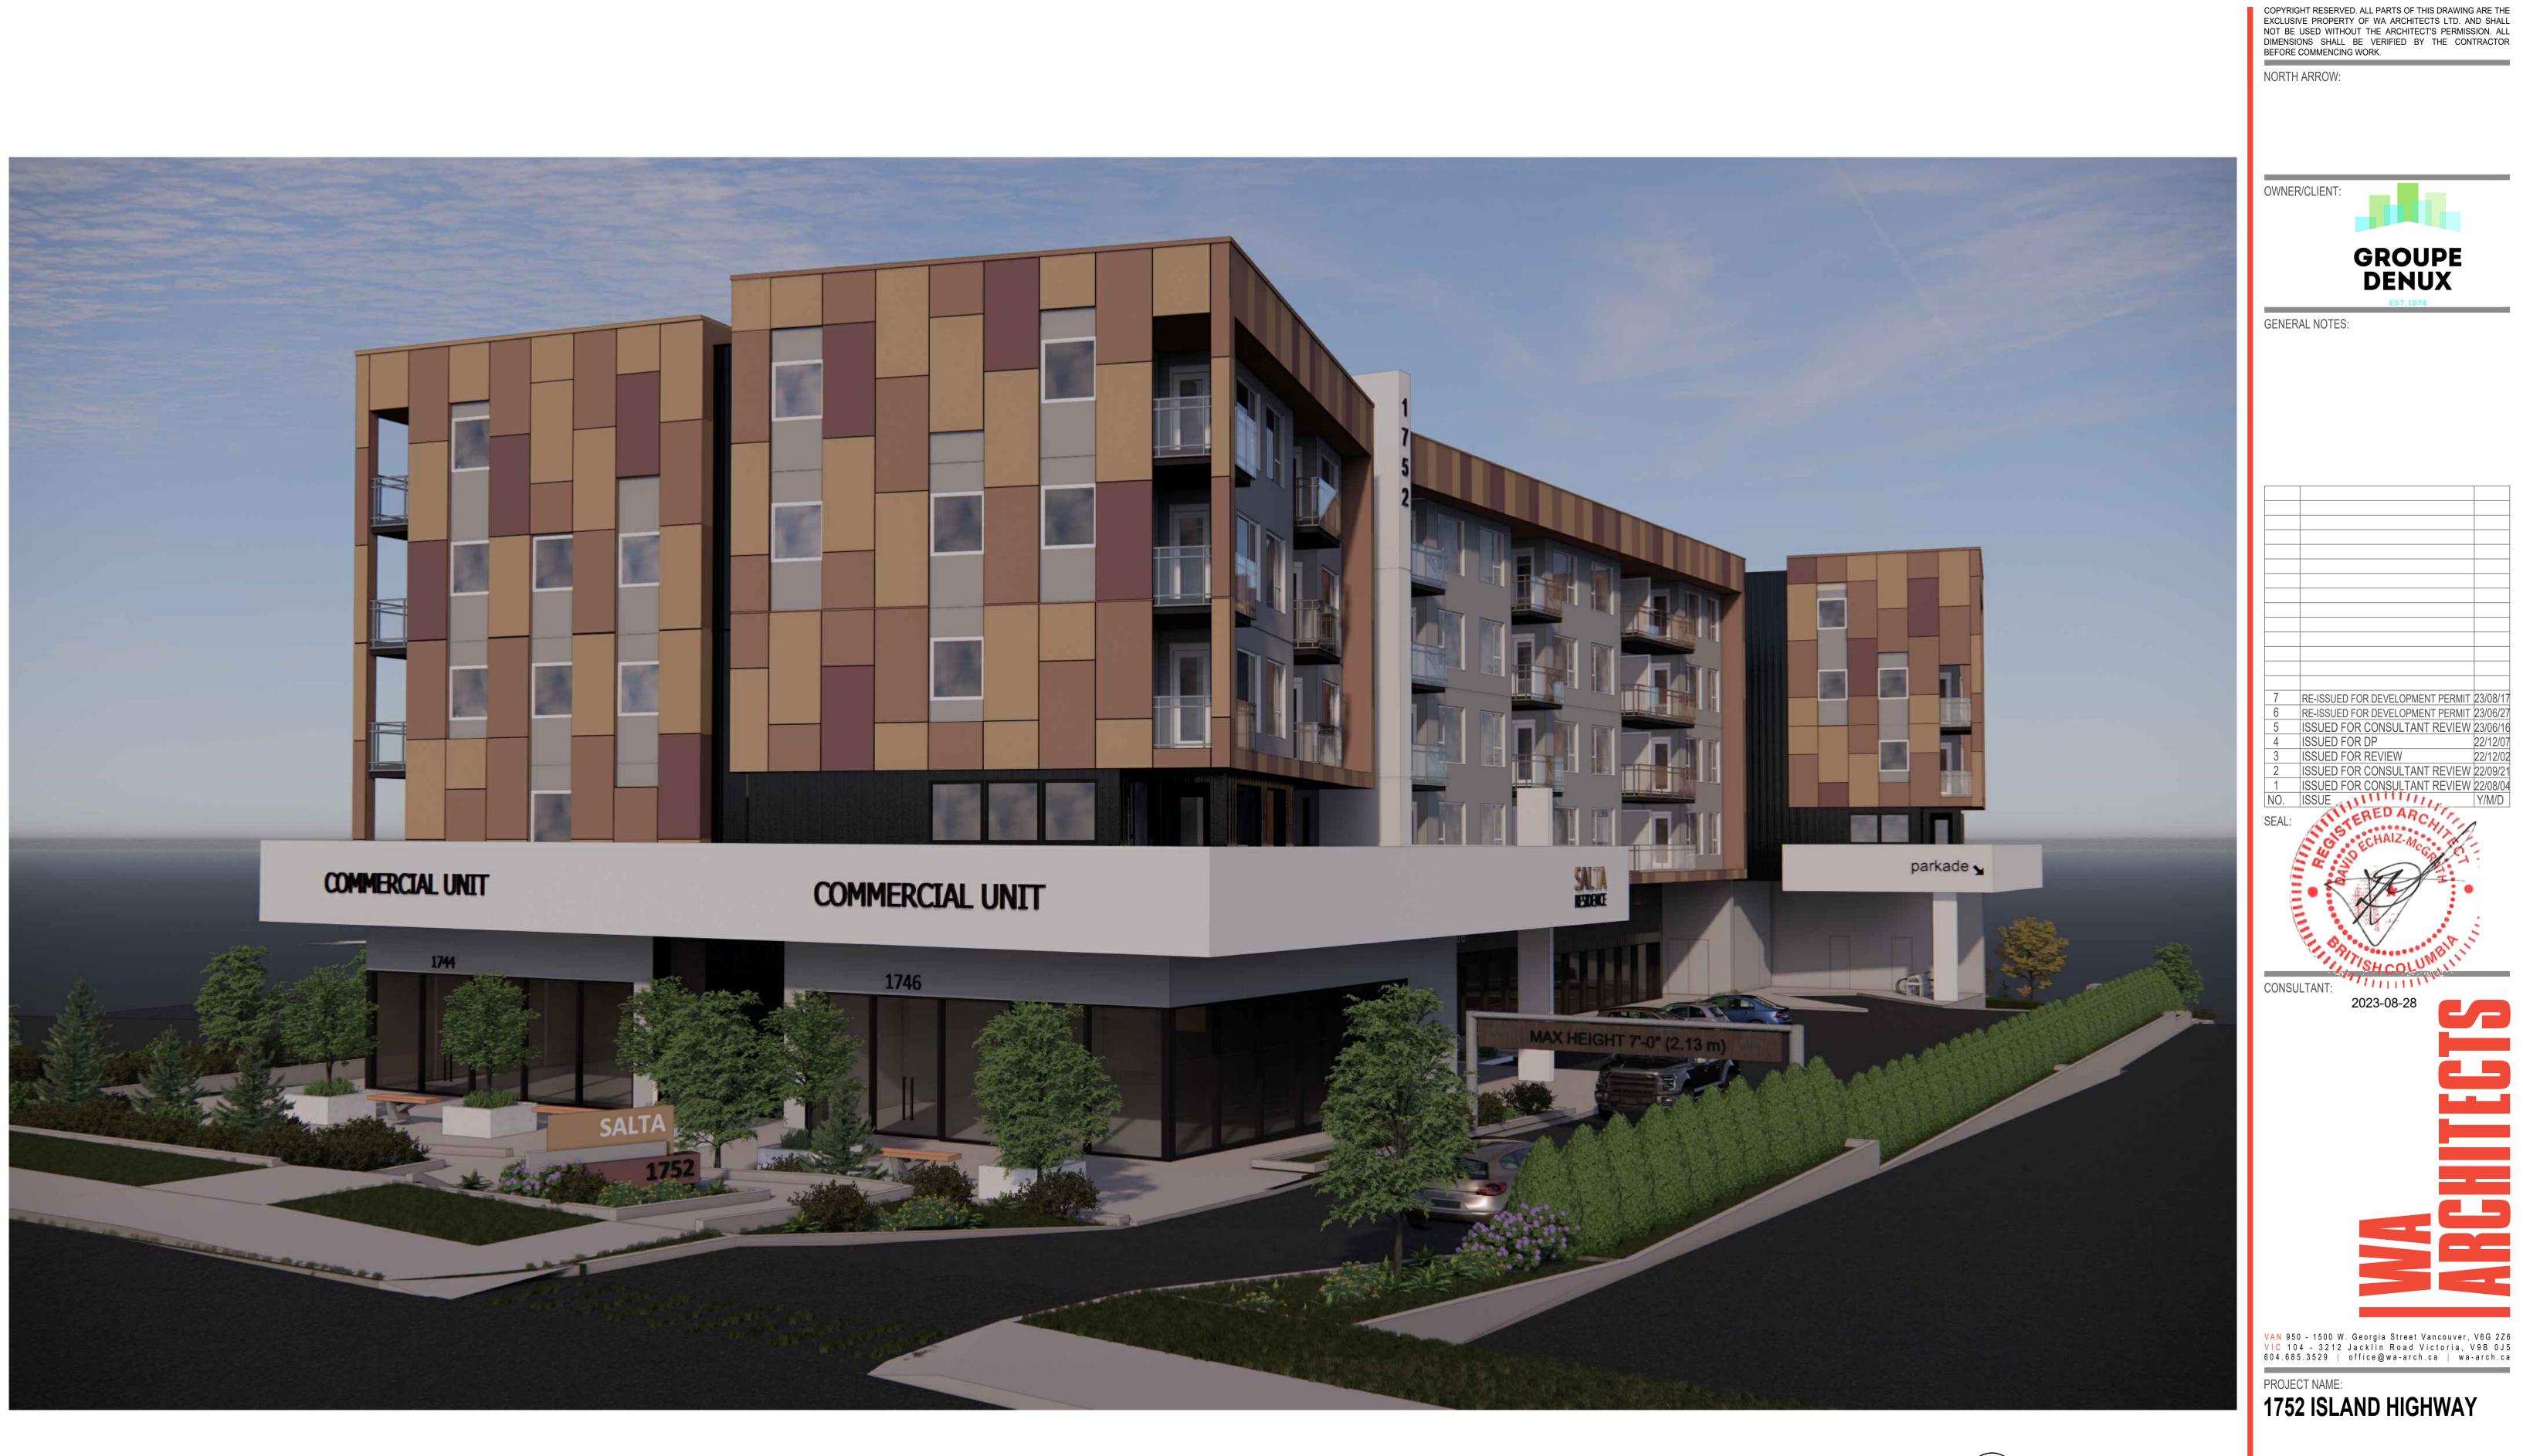

8. This Development Permit authorizes the construction of a 6-storey, 80-unit rental apartment building with 2 commercial units along with any associated site works and landscaping on the Land. The Land shall not be altered, nor any buildings or structures constructed, except in accordance with the following conditions:

### **Building Features**

- 8.1. The form and character of the buildings to be constructed on the Lands shall conform to the Architectural Drawings prepared by WA Architects (Schedule 1).
- 8.2. Any future additions of telecommunications antennas or equipment to the exterior of the buildings and/or structures included in this Permit shall be architecturally integrated into the buildings and/or structures they are mounted on or screened from views so as not to be visually obtrusive, to the satisfaction of the Director of Development Service or Director of Engineering.
- 8.3. No future construction/installation of unenclosed or enclosed outdoor storage areas, and recycling/refuse collection and storage areas shall be undertaken without the issuance of a further Development Permit or amendment to this Permit.
- 8.4. All mechanical roof elements, including mechanical equipment, elevator housings, and vents shall be visually screened with sloped roofs or parapets, or other forms of solid screening to the satisfaction of the Director of Development Services.
- 8.5. All retaining walls must be under 1.2m and be terraced at a maximum 1:1 ratio.

# 1752 ISLAND HIGHWAY COLWOOD, B.C. PROJECT # 21060

CIVIC ADDRESS: LEGAL ADDRESS:

1752 ISLAND HIGHWAY, COLWOOD, B.C. LOT 2, SECTION 1, ESQUIMALT DISTRICT, PLAN 2574