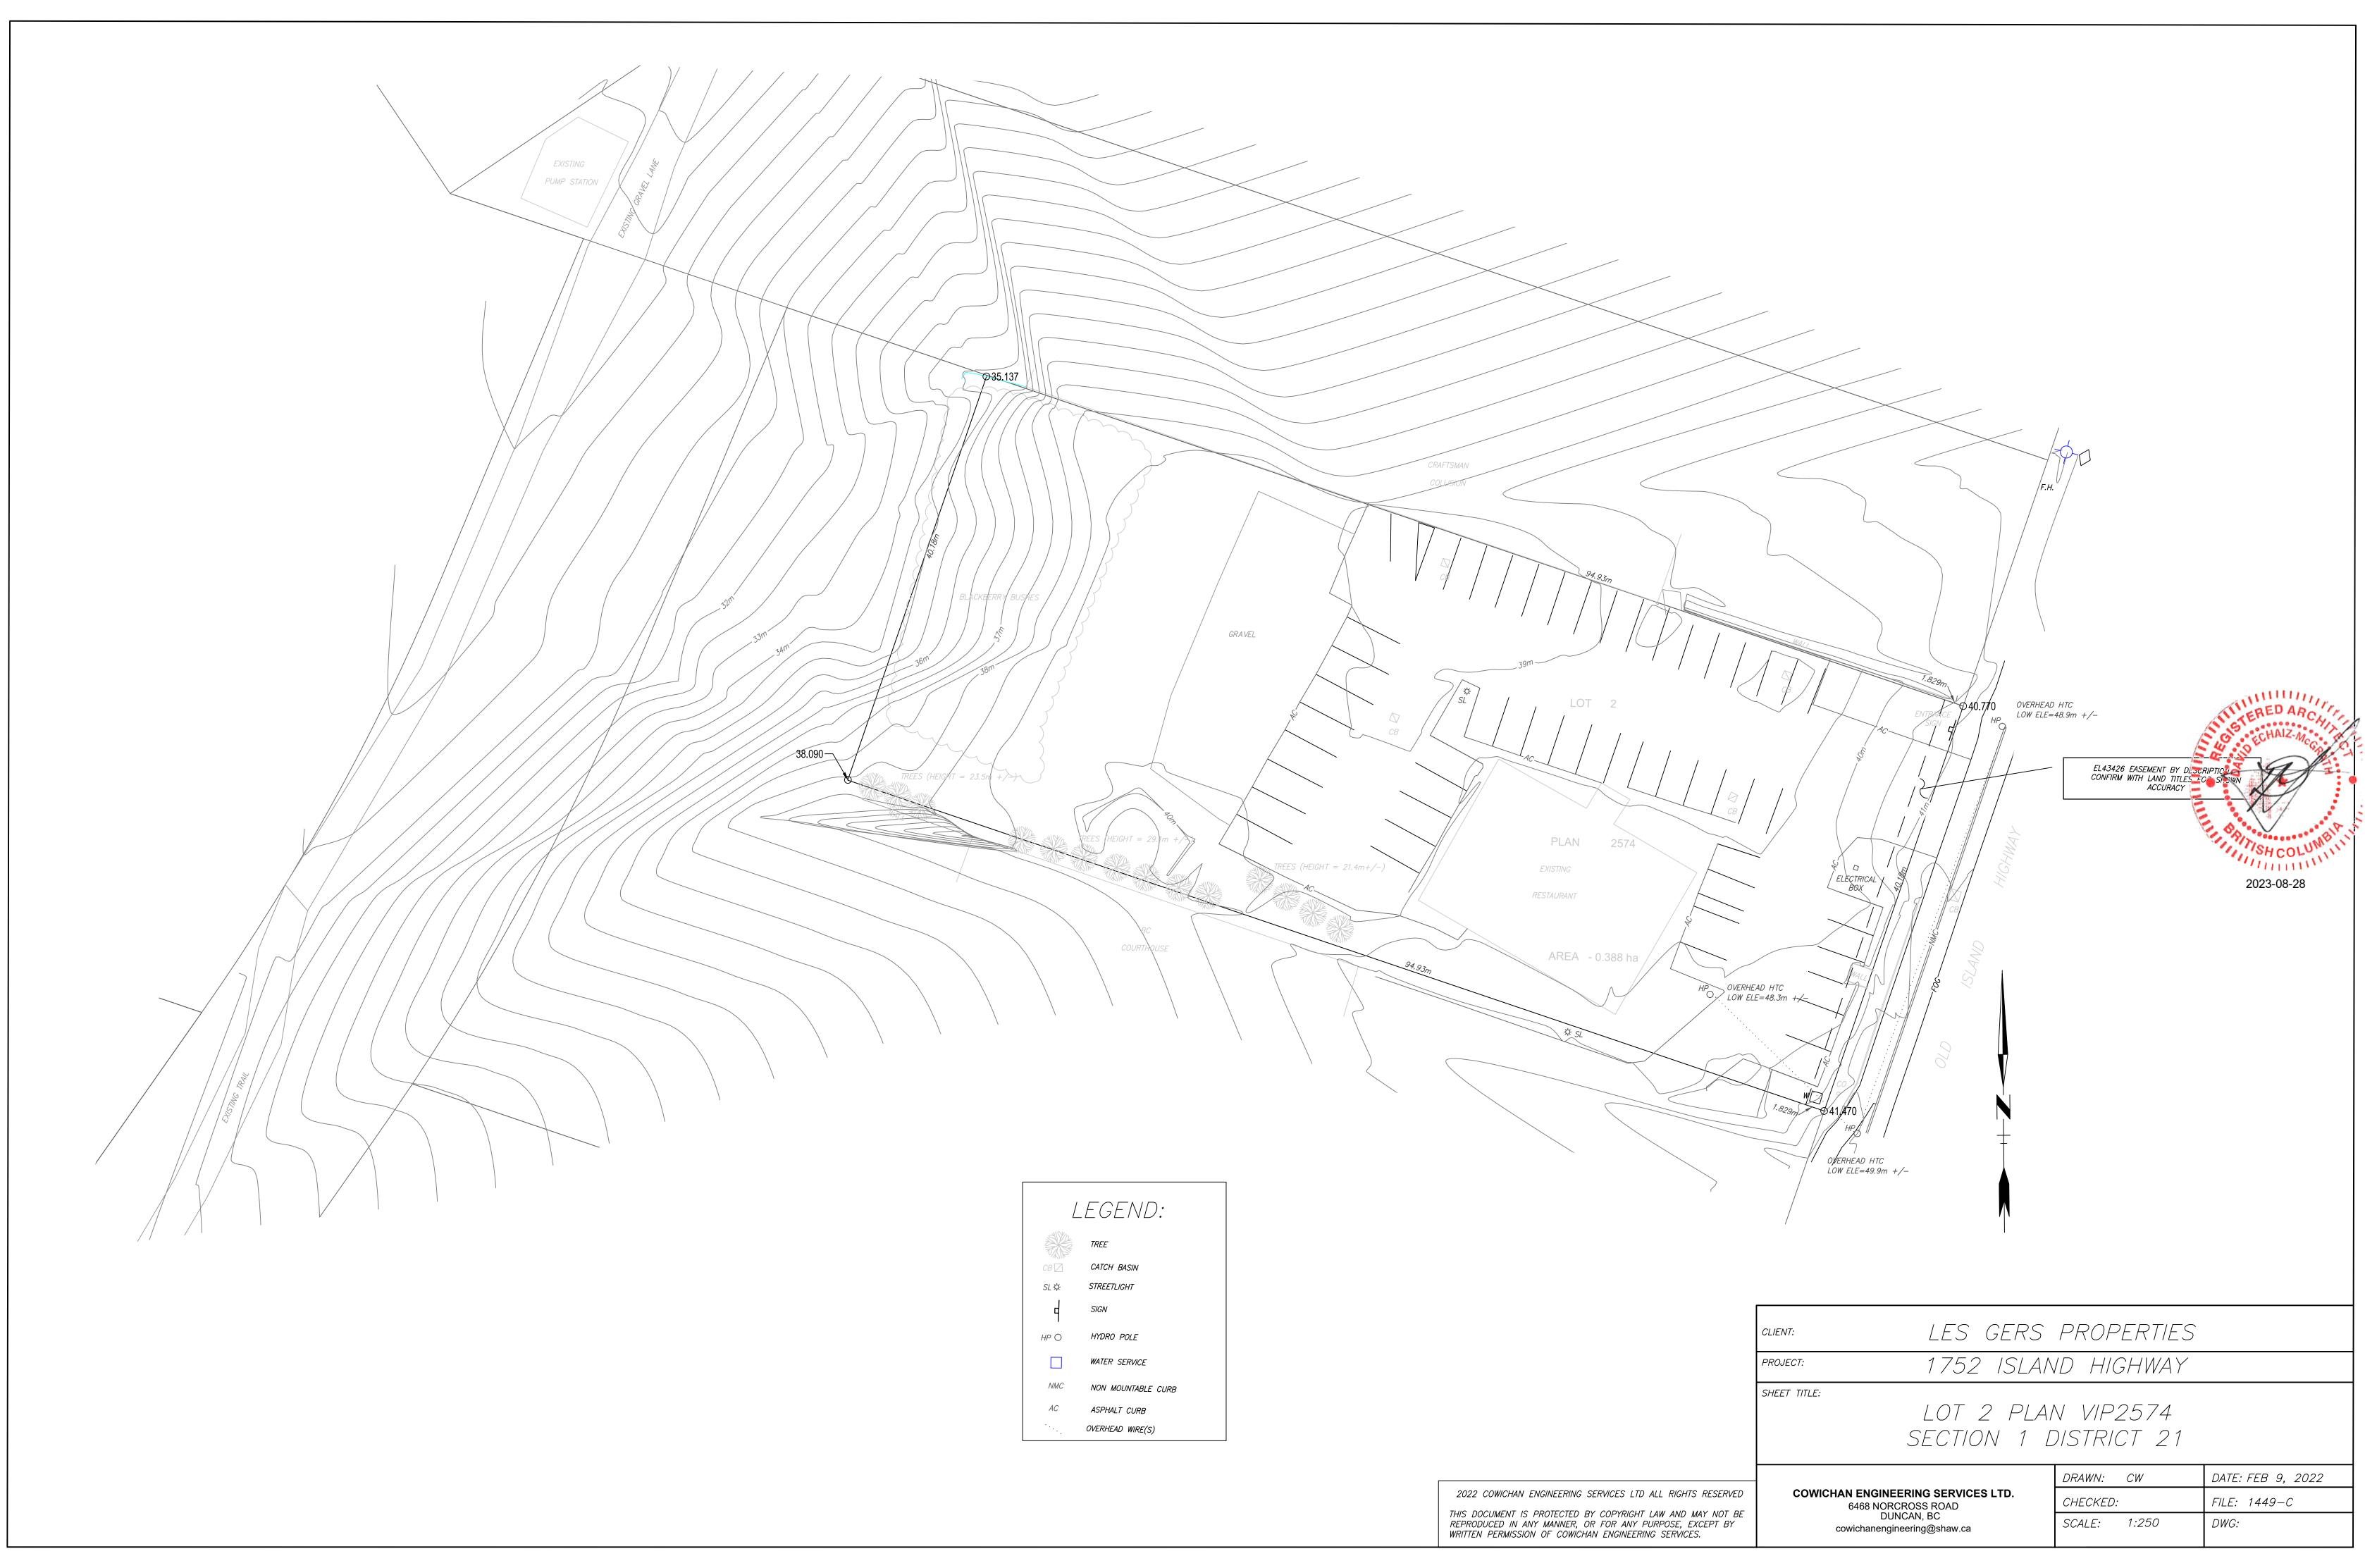

LOT 2 SECTION 1 ESQUIMALT PLAN VIP2574 'NORTHERLY 132' OF EASTERLY 330' OF LOT 2' 1752 Island Highway

(the "Lands");

- 2. This Development Permit regulates the development of the Land, and supplements the "Colwood Land Use Bylaw, 1989" (Bylaw No. 151), to ensure the form and character considerations of a 6-storey, 80-unit rental apartment building with 2 commercial units and associated site improvements are consistent with the design guidelines for areas designated as "Mixed-Use Employment Centre" in the City of Colwood Official Community Plan (Bylaw No. 1700).
- 3. This Development Permit is **NOT** a Building Permit or a subdivision approval.
- 4. This Development Permit is issued subject to compliance with all of the bylaws of the City of Colwood that apply to the development of the Lands, except as specifically supplemented by this Permit.
- 5. The Director of Development Services or Director of Engineering may approve minor variations to the schedules attached to and forming part of this Development Permit, provided that such minor variations are consistent with the overall intent of the original plans and do not alter the form and

# 1752 ISLAND HIGHWAY COLWOOD, B.C. PROJECT # 21060

CIVIC ADDRESS: LEGAL ADDRESS:

1752 ISLAND HIGHWAY, COLWOOD, B.C. LOT 2, SECTION 1, ESQUIMALT DISTRICT, PLAN 2574