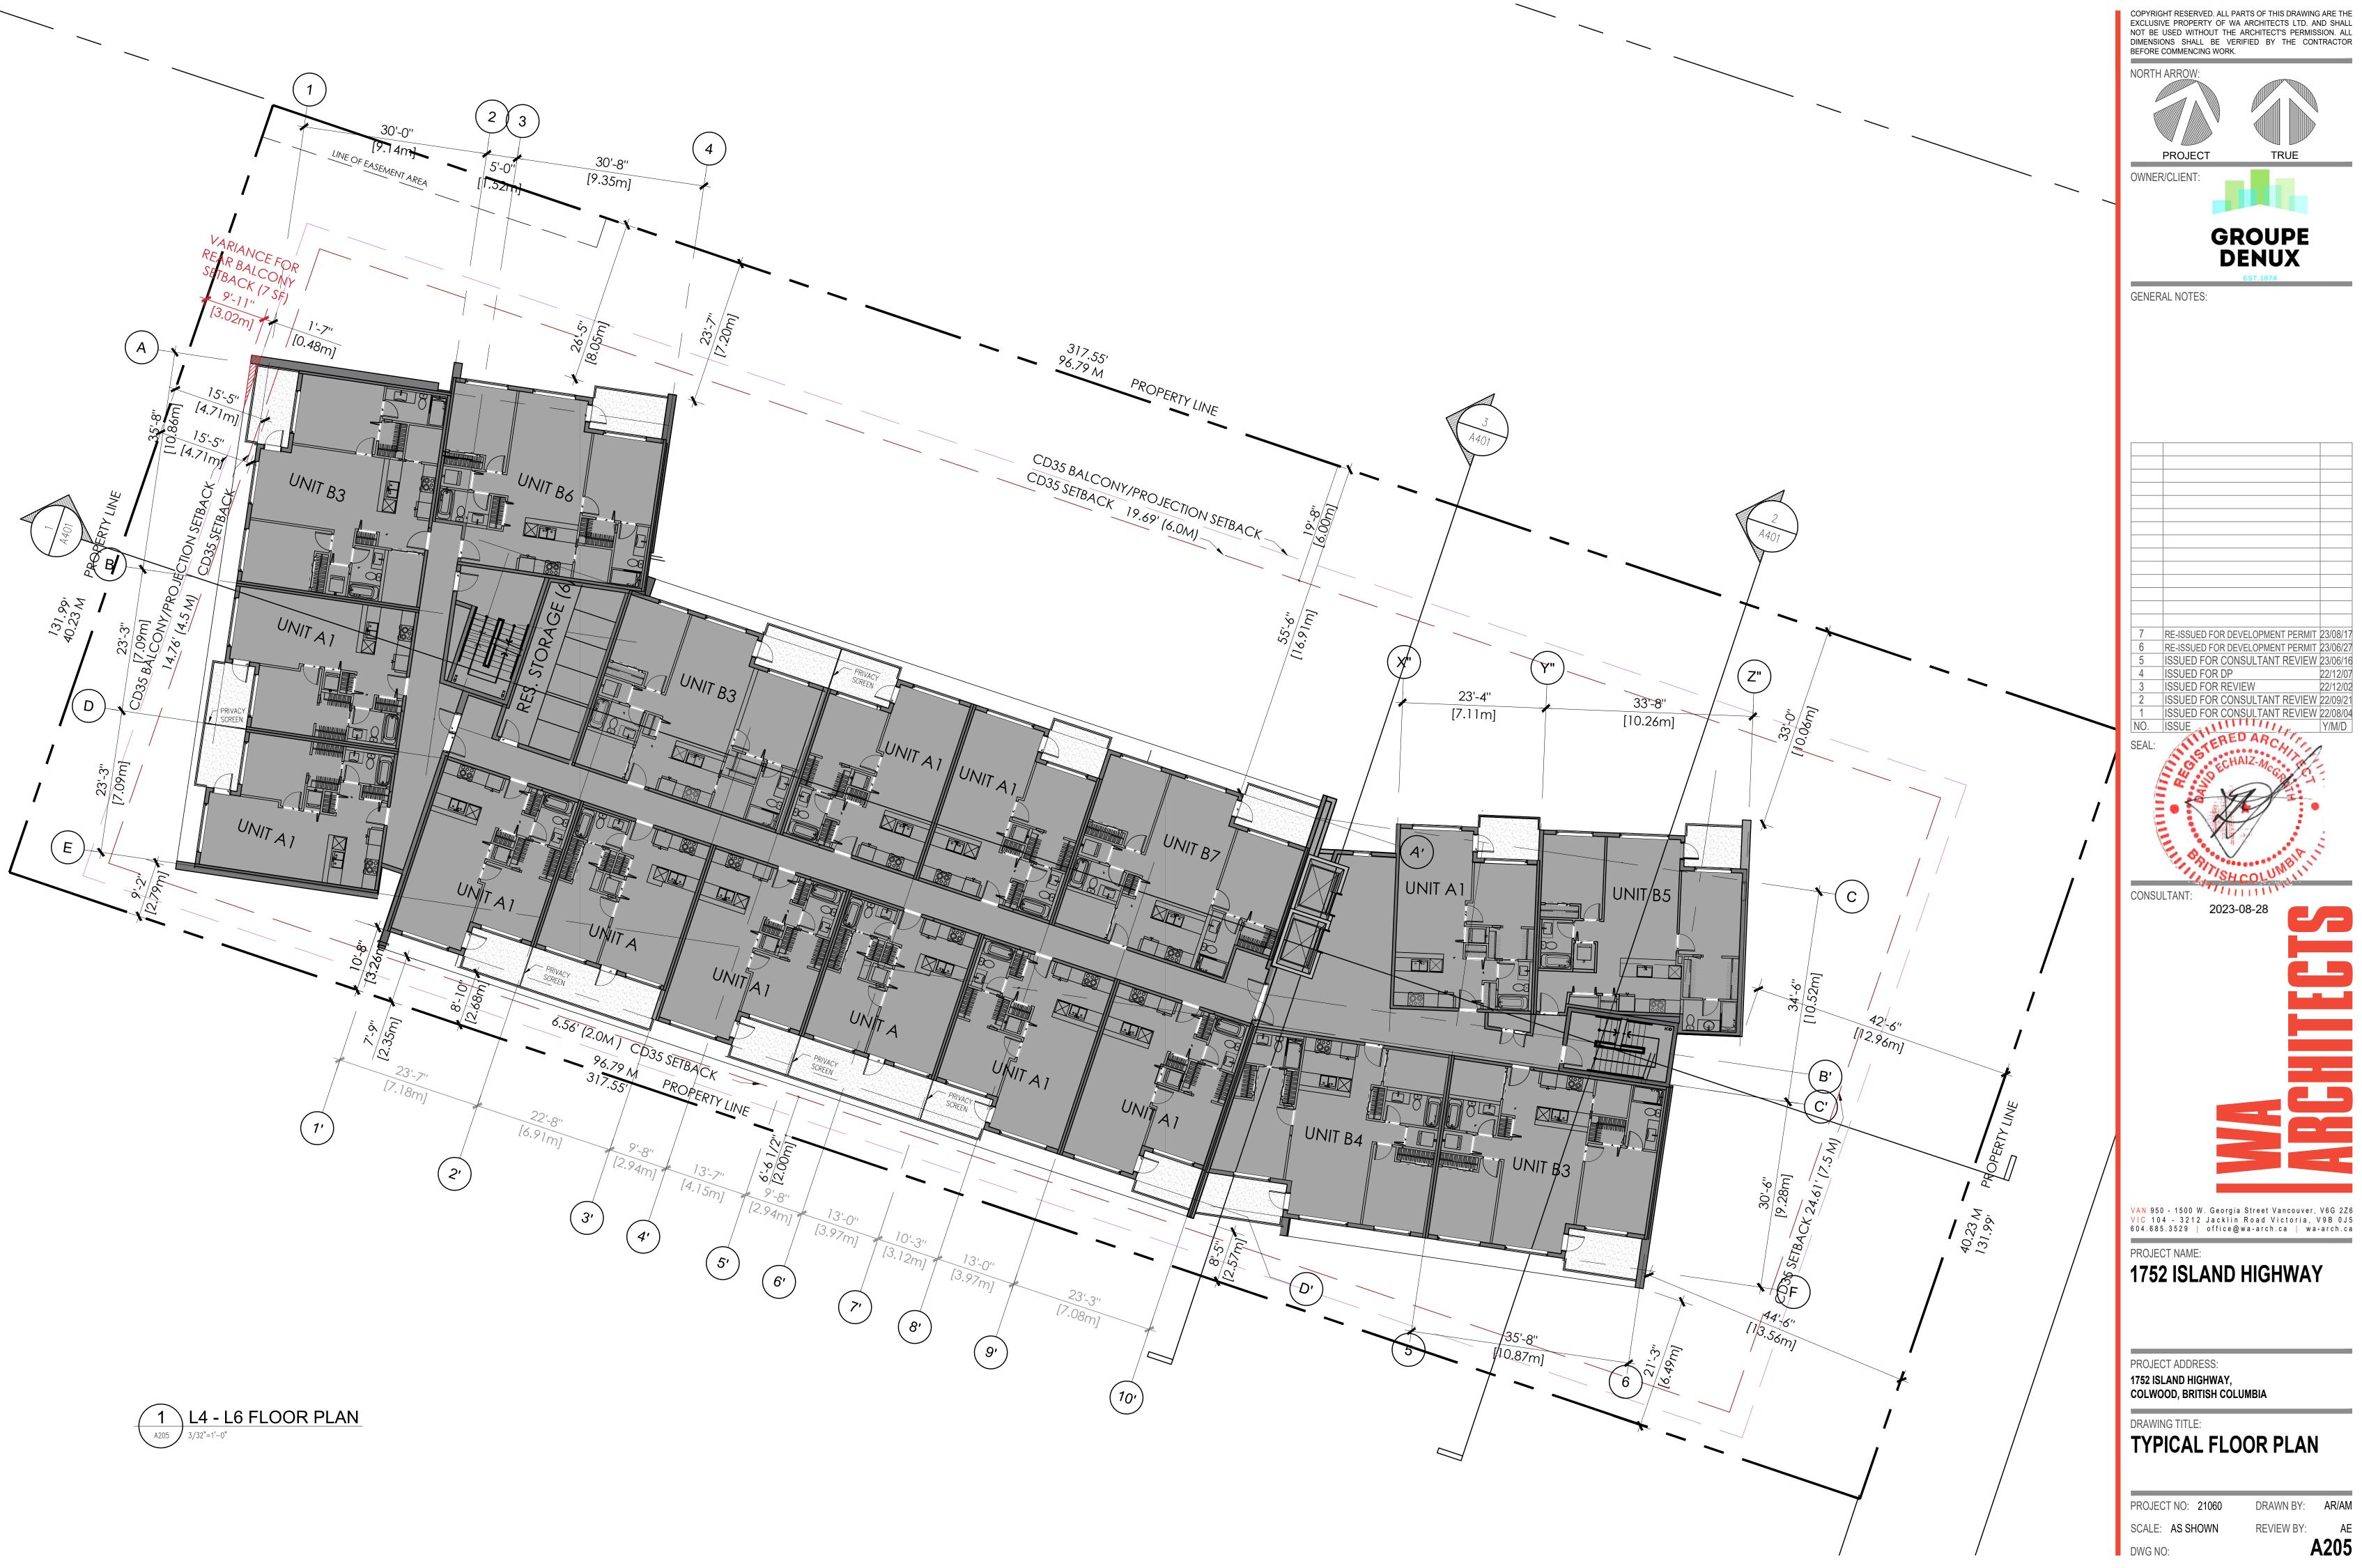

| DRAWING       | LIST |                              |
|---------------|------|------------------------------|
| ARCHITECTURAL | A000 | COVER                        |
|               | A100 | LEGAL SURVEY PLAN            |
|               | A101 | TOPOGRAPHIC SURVEY           |
|               | A102 | SITE PLAN & SITE SIGN        |
|               | A201 | PARKADE PLAN                 |
|               |      | GROUND FLOOR PLAN            |
|               | A202 | BICYCLE PARKING PLAN         |
|               | A203 | SECOND FLOOR PLAN            |
|               |      | THIRD FLOOR PLAN             |
|               |      | TYPICAL FLOOR PLAN (L4 - L6) |
|               | A206 | ROOF PLAN                    |
|               | A210 | UNIT PLANS                   |
|               | A211 | UNIT PLANS                   |
|               | A301 | SOUTH & WEST ELEVATIONS      |
|               | A302 | NORTH & EAST ELEVATIONS      |
|               | A401 | SECTIONS                     |
|               | A500 | MATERIAL BOARD               |
|               | A501 | RENDERING                    |
|               | A502 | RENDERING                    |
|               | A503 | RENDERING                    |
|               | A504 | RENDERING                    |
| CIVIL         | 3833 | PRELIMINARY SERVICING &      |
|               |      | GRADING PLAN                 |
| LANDSCAPE     | L1   | LANDSCAPE CONCEPT PLAN       |
|               |      | & GENERAL NOTES              |
|               | L2   | PRELIMINARY PLANTING<br>PLAN |