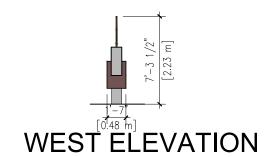

PROJECT NO: 21060 SCALE: AS SHOWN DWG NO:

DRAWN BY: AR/AM REVIEW BY: AE A211

WEST ELEVATION 2 A301

- 1 SMOOTH STUCCO REGENT GREY
- 2 12" PROLOCK SMOOTH STEEL PANELS BLACK SMP

\_\_\_\_\_

\_\_\_\_\_

\_\_\_\_\_

### DRAWING TITLE: ELEVATIONS

PROJECT NO: 21060 DRAWN BY: AR/AM REVIEW BY: AE SCALE: AS SHOWN A301 DWG NO:

EAST ELEVATION 2 A302 3/32" = 1'-0"

PROJECT ADDRESS: 1752 ISLAND HIGHWAY, COLWOOD, BRITISH COLUMBIA