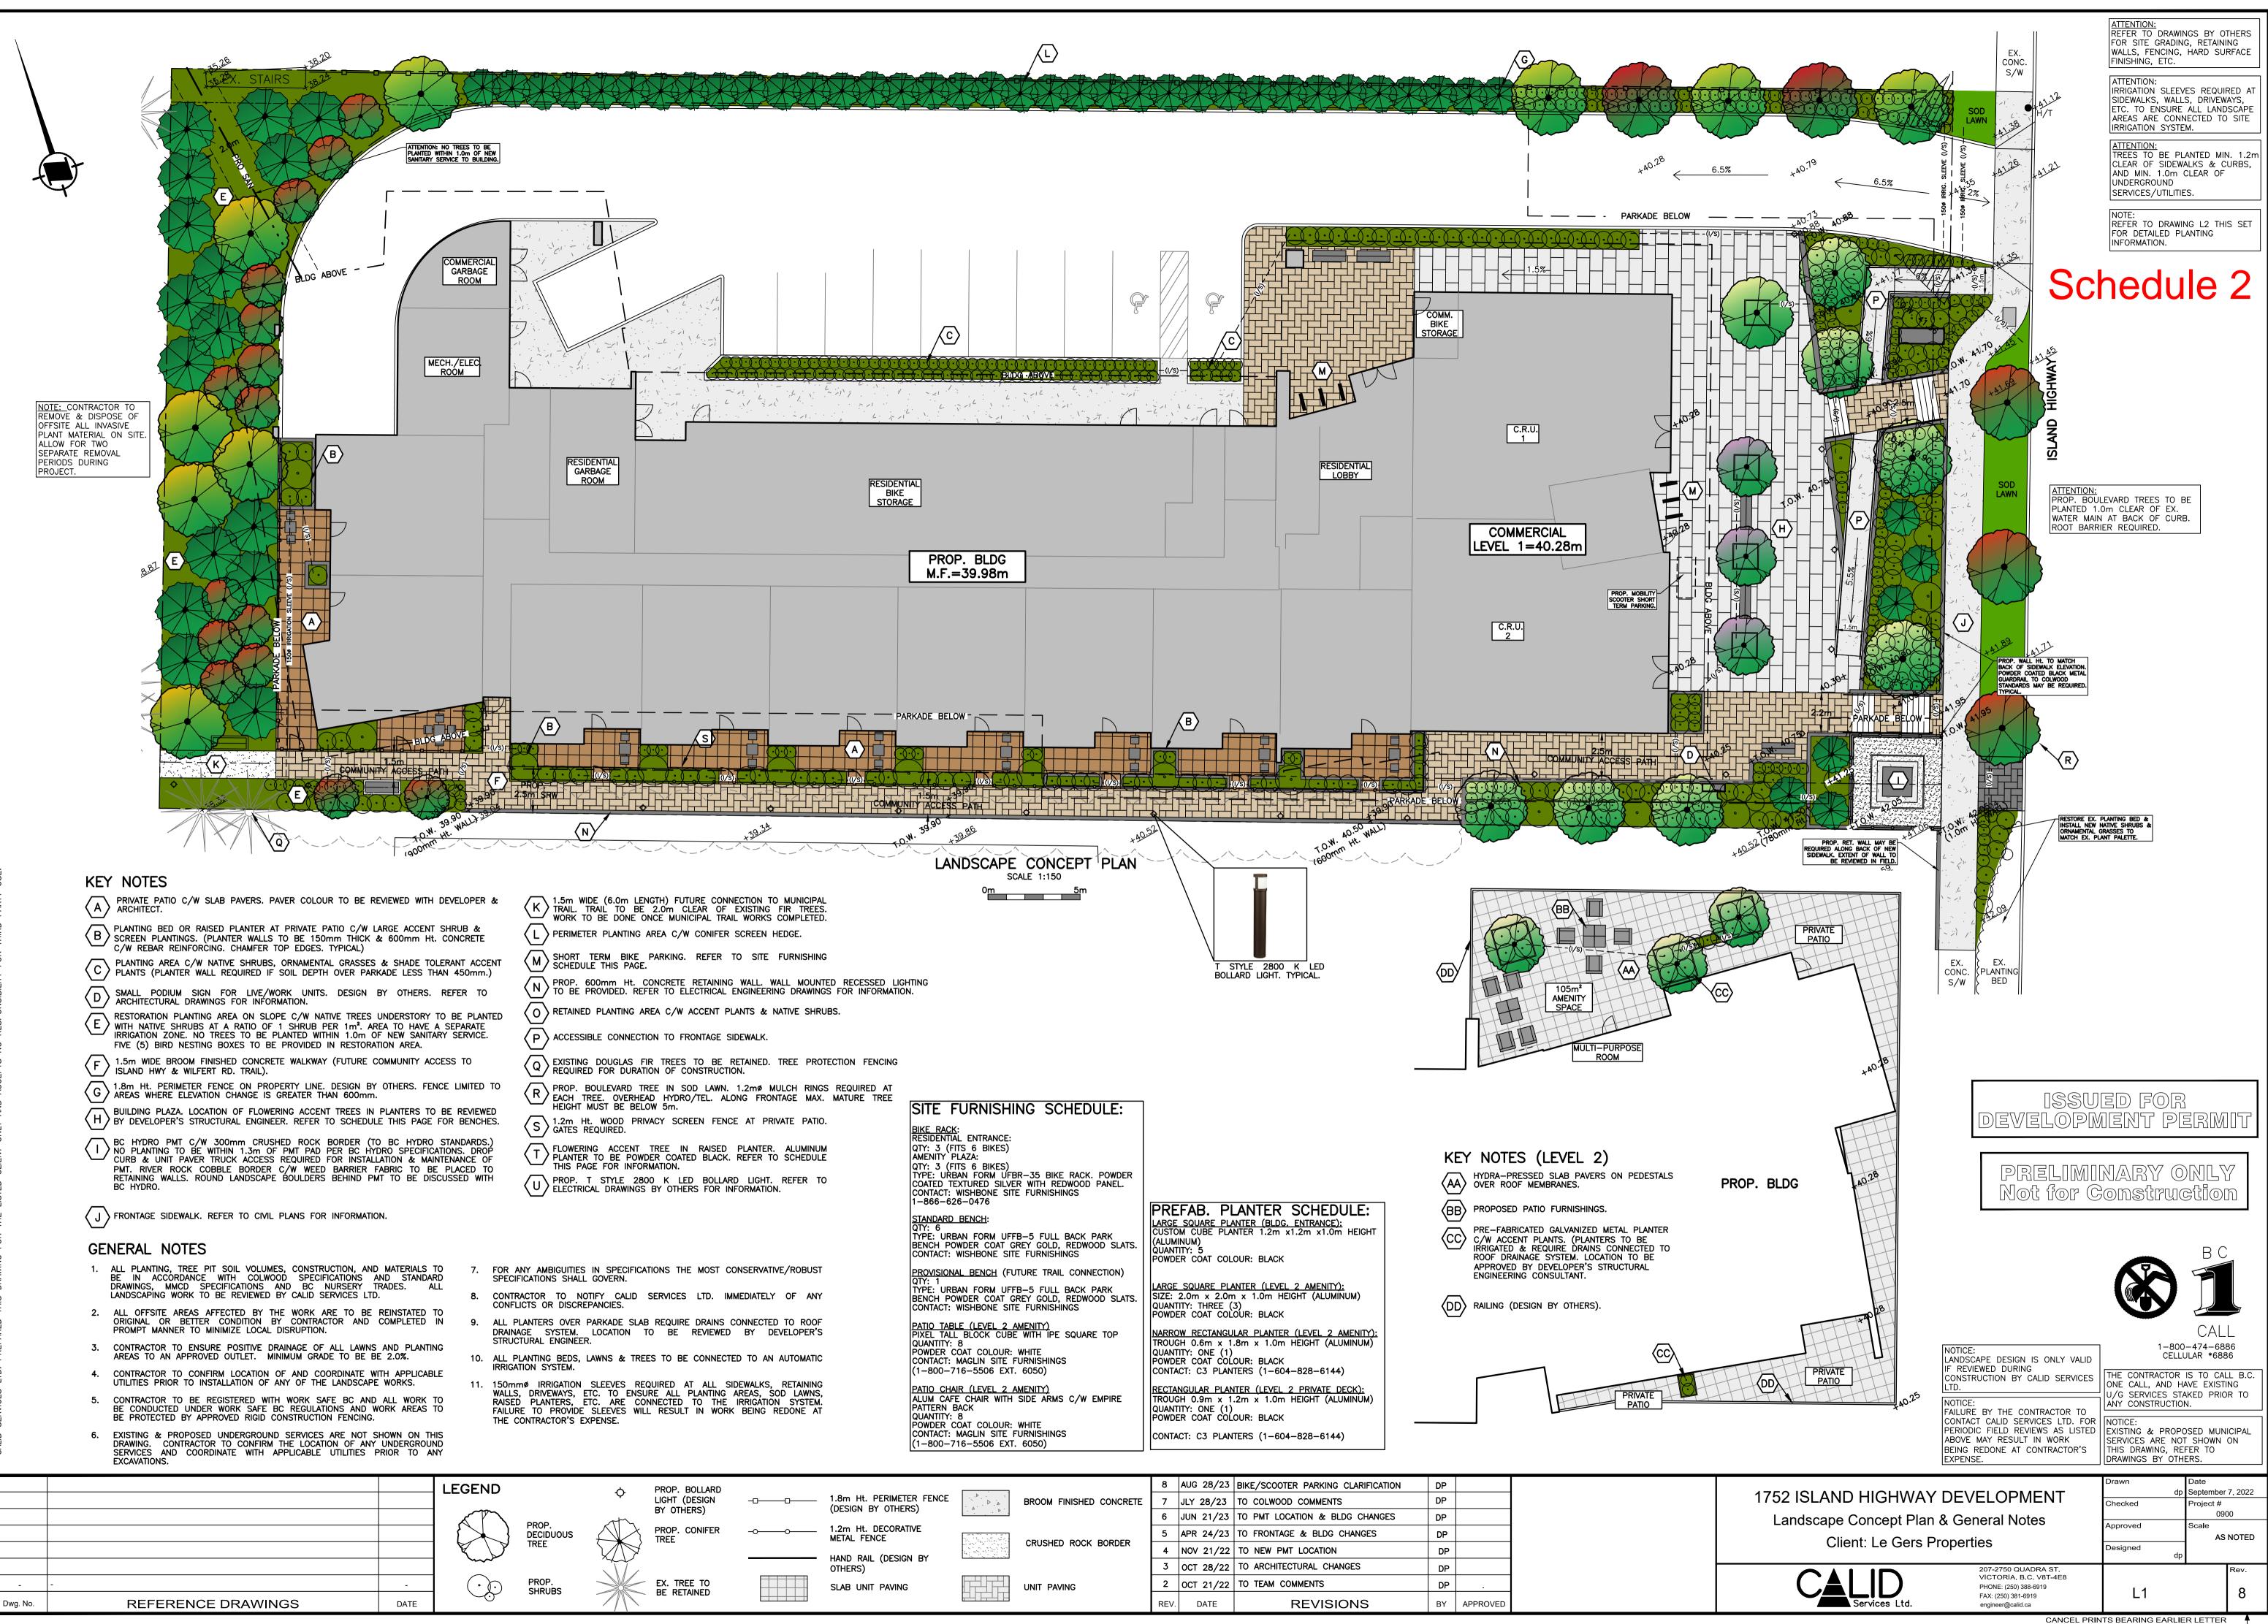

| Schedule 1 | Architectural Drawings prepared by WA Architects, dated August 17, 2023       |
|------------|-------------------------------------------------------------------------------|
| Schedule 2 | Landscape Concept & Tree Planting Plan prepared by CALID Services Ltd., dated |
|            | August 28, 2023                                                               |
| Schedule 3 | Landscape Cost Estimate prepared by CALID Services Ltd., dated July 5, 2023   |

### Landscaping, Lighting and Tree Management

- 8.8. The design and construction of the proposed landscaping shall be in substantial compliance with the Landscape Concept & Tree Planting Plan prepared by CALID Services Ltd (Schedule 2).
- 8.9. The on-site lighting shall be in accordance with the details included in the Landscape Concept Plan prepared by CALID Services Ltd (Schedule 2).
- 8.10 This Development Permit does not authorize a landscape plan for the public boulevard.
- 8.11 Tree Protection must be installed prior to land alterations per the recommendations of the Landscape Concept & Tree Planting Plan prepared by CALID Services Ltd (Schedule 2).
- 8.12 Prior to the issuance of Building Permit, provide the City with a written undertaking from the landscape architect confirming supervision and installation of the landscape work in accordance with the approved landscape plan and provide a final inspection and report to the City confirming substantial compliance with the approved landscape plan.
- 8.13 Prior to the issuance of a Building Permit, provide the City with a written undertaking guaranteeing a one-year warranty of the landscape works from the landscape architect. This warranty shall be transferable to subsequent owners of the property within the warranty period, and that the warranty will include a provision for a further one-year warranty on materials replacing failed plant materials and trees.
- 8.14 Prior to the issuance of a Building Permit, provide the City in the form of an irrevocable letter of credit or certified cheque security for **\$281,495.50** (110% of the estimated cost for on-site landscape installation outlined in Schedule 3), which amount, or a portion thereof, as the case may be, shall be returned, no sooner than 1 year from the date of planting, upon receipt of a signed statement of partial or substantial completion from a registered landscape architect, to the satisfaction of the Director of Development Services or Director of Engineering.