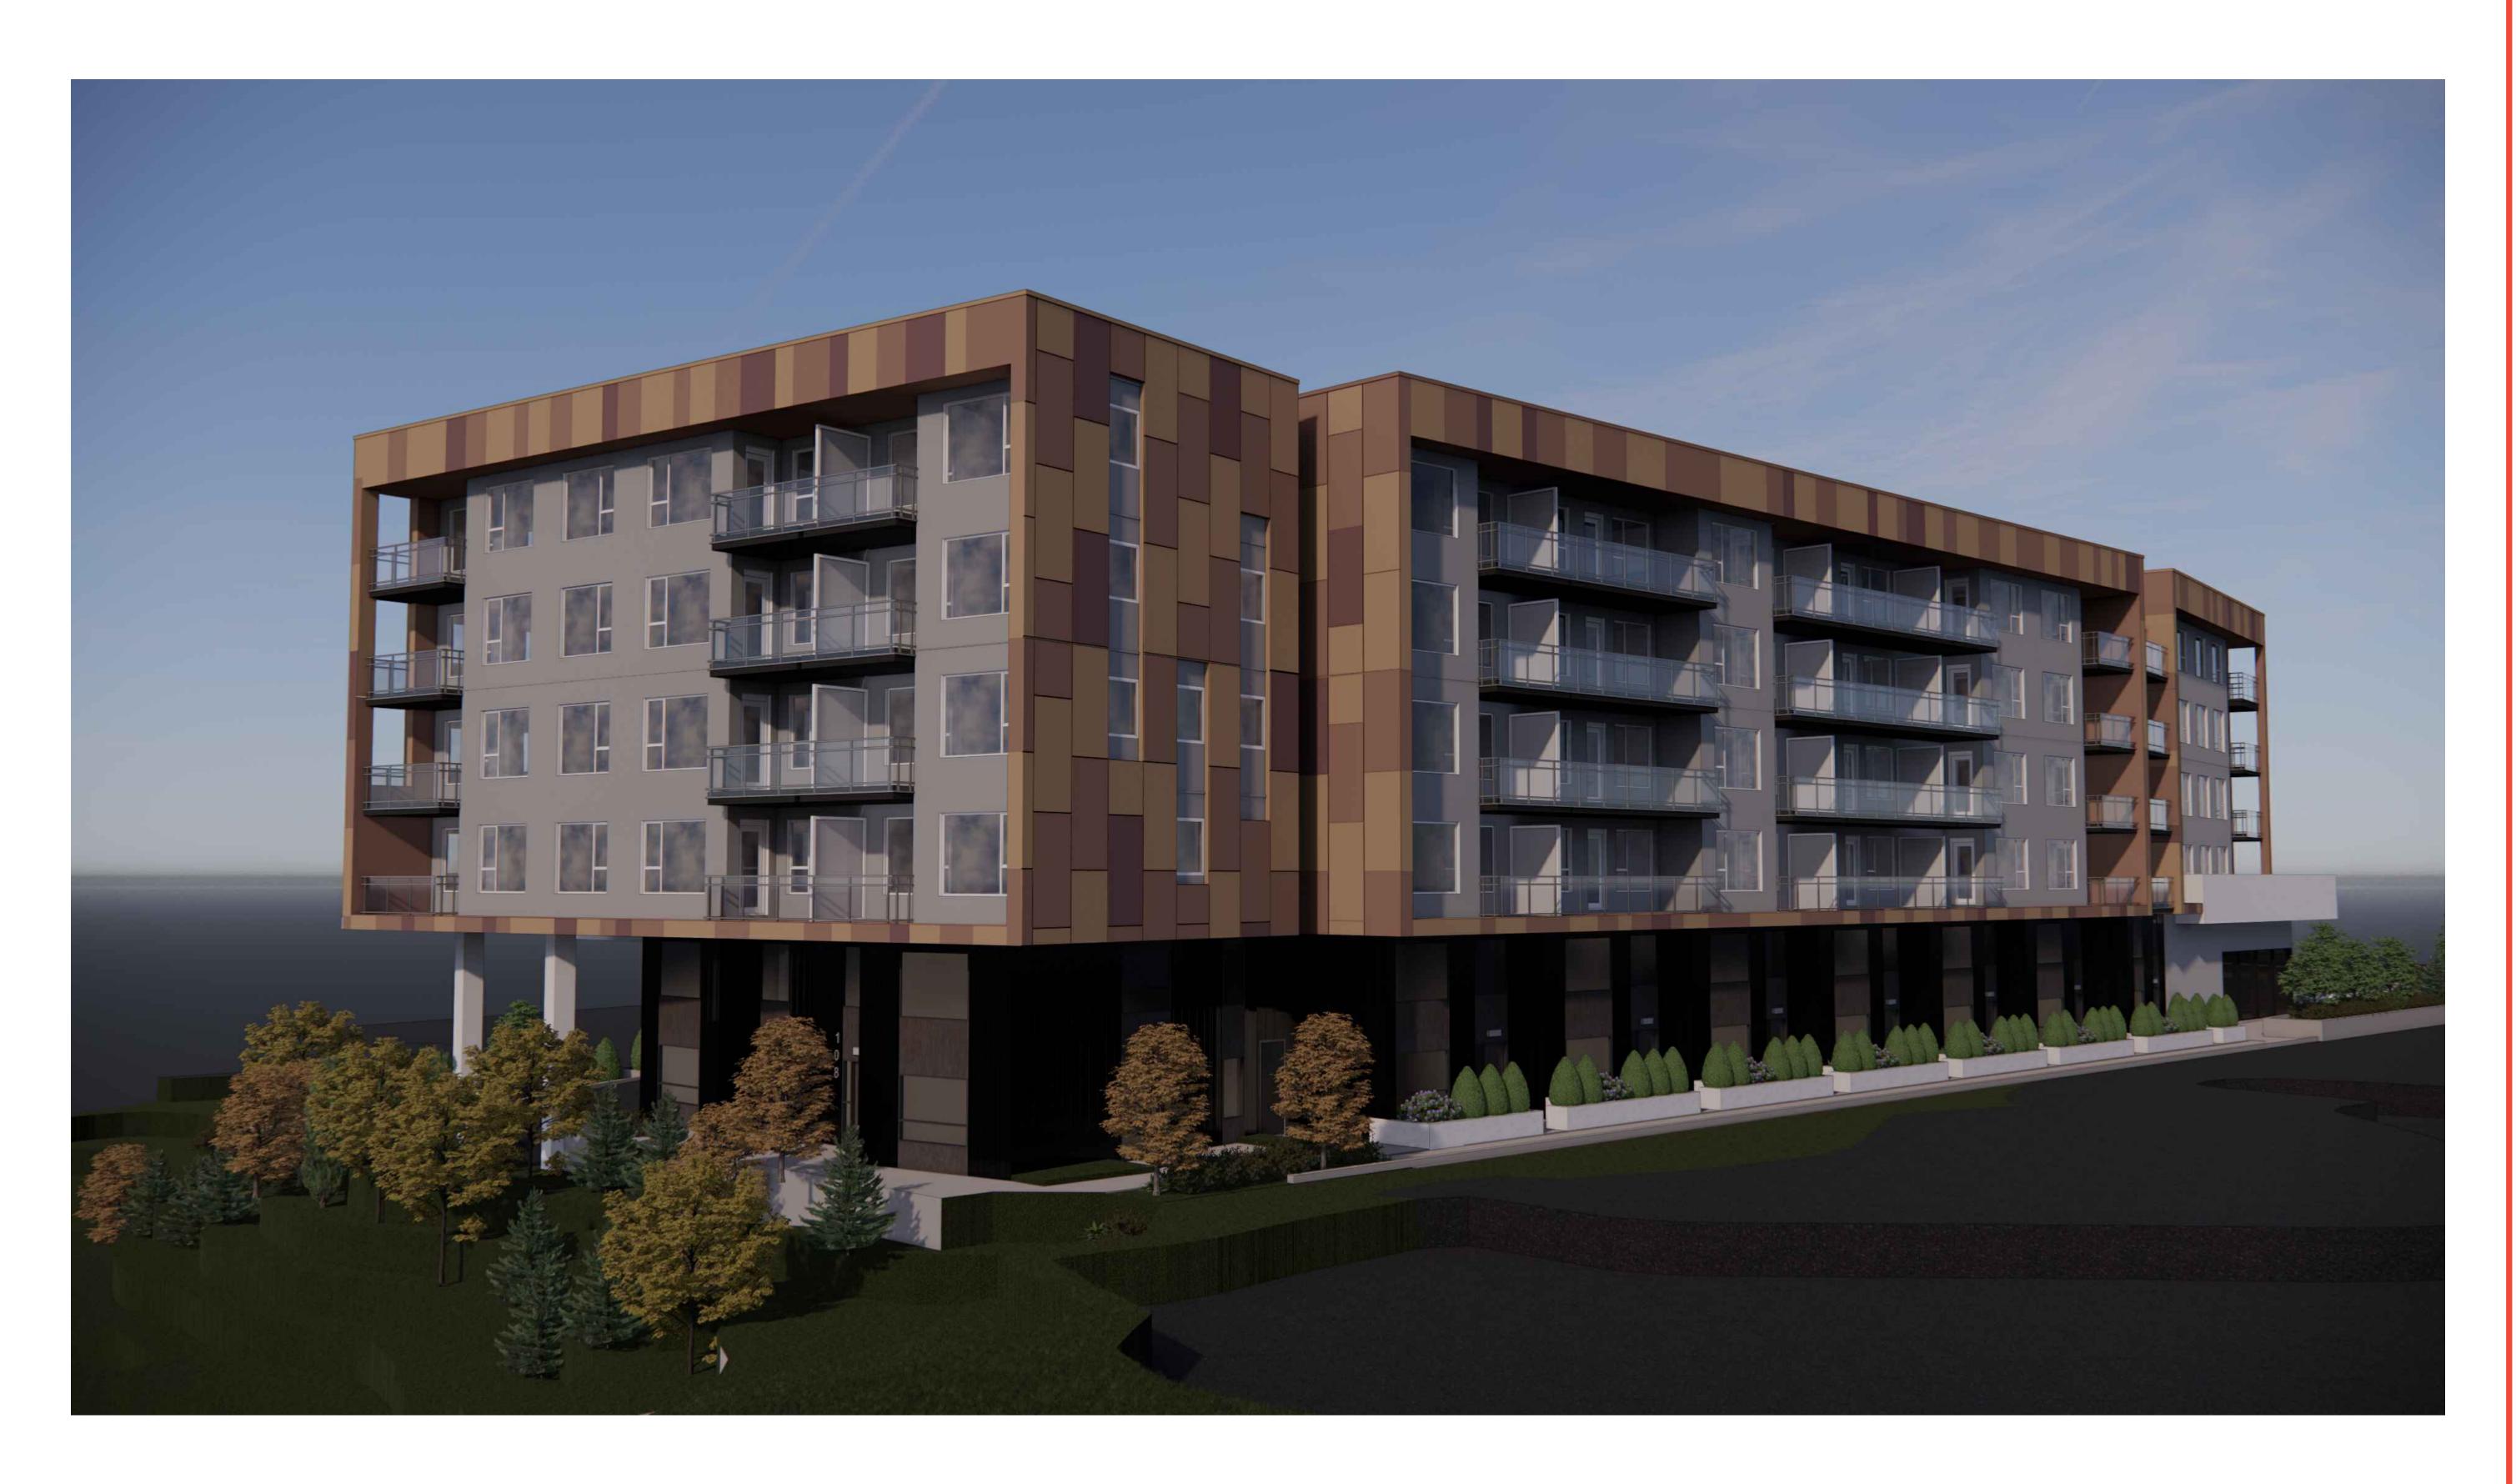

8. This Development Permit authorizes the construction of a 6-storey, 80-unit rental apartment building with 2 commercial units along with any associated site works and landscaping on the Land. The Land shall not be altered, nor any buildings or structures constructed, except in accordance with the following conditions:

### **Building Features**

- 8.1. The form and character of the buildings to be constructed on the Lands shall conform to the Architectural Drawings prepared by WA Architects (Schedule 1).
- 8.2. Any future additions of telecommunications antennas or equipment to the exterior of the buildings and/or structures included in this Permit shall be architecturally integrated into the buildings and/or structures they are mounted on or screened from views so as not to be visually obtrusive, to the satisfaction of the Director of Development Service or Director of Engineering.
- 8.3. No future construction/installation of unenclosed or enclosed outdoor storage areas, and recycling/refuse collection and storage areas shall be undertaken without the issuance of a further Development Permit or amendment to this Permit.
- 8.4. All mechanical roof elements, including mechanical equipment, elevator housings, and vents shall be visually screened with sloped roofs or parapets, or other forms of solid screening to the satisfaction of the Director of Development Services.
- 8.5. All retaining walls must be under 1.2m and be terraced at a maximum 1:1 ratio.

# 1752 ISLAND HIGHWAY COLWOOD, B.C. PROJECT # 21060

CIVIC ADDRESS: LEGAL ADDRESS:

1752 ISLAND HIGHWAY, COLWOOD, B.C. LOT 2, SECTION 1, ESQUIMALT DISTRICT, PLAN 2574