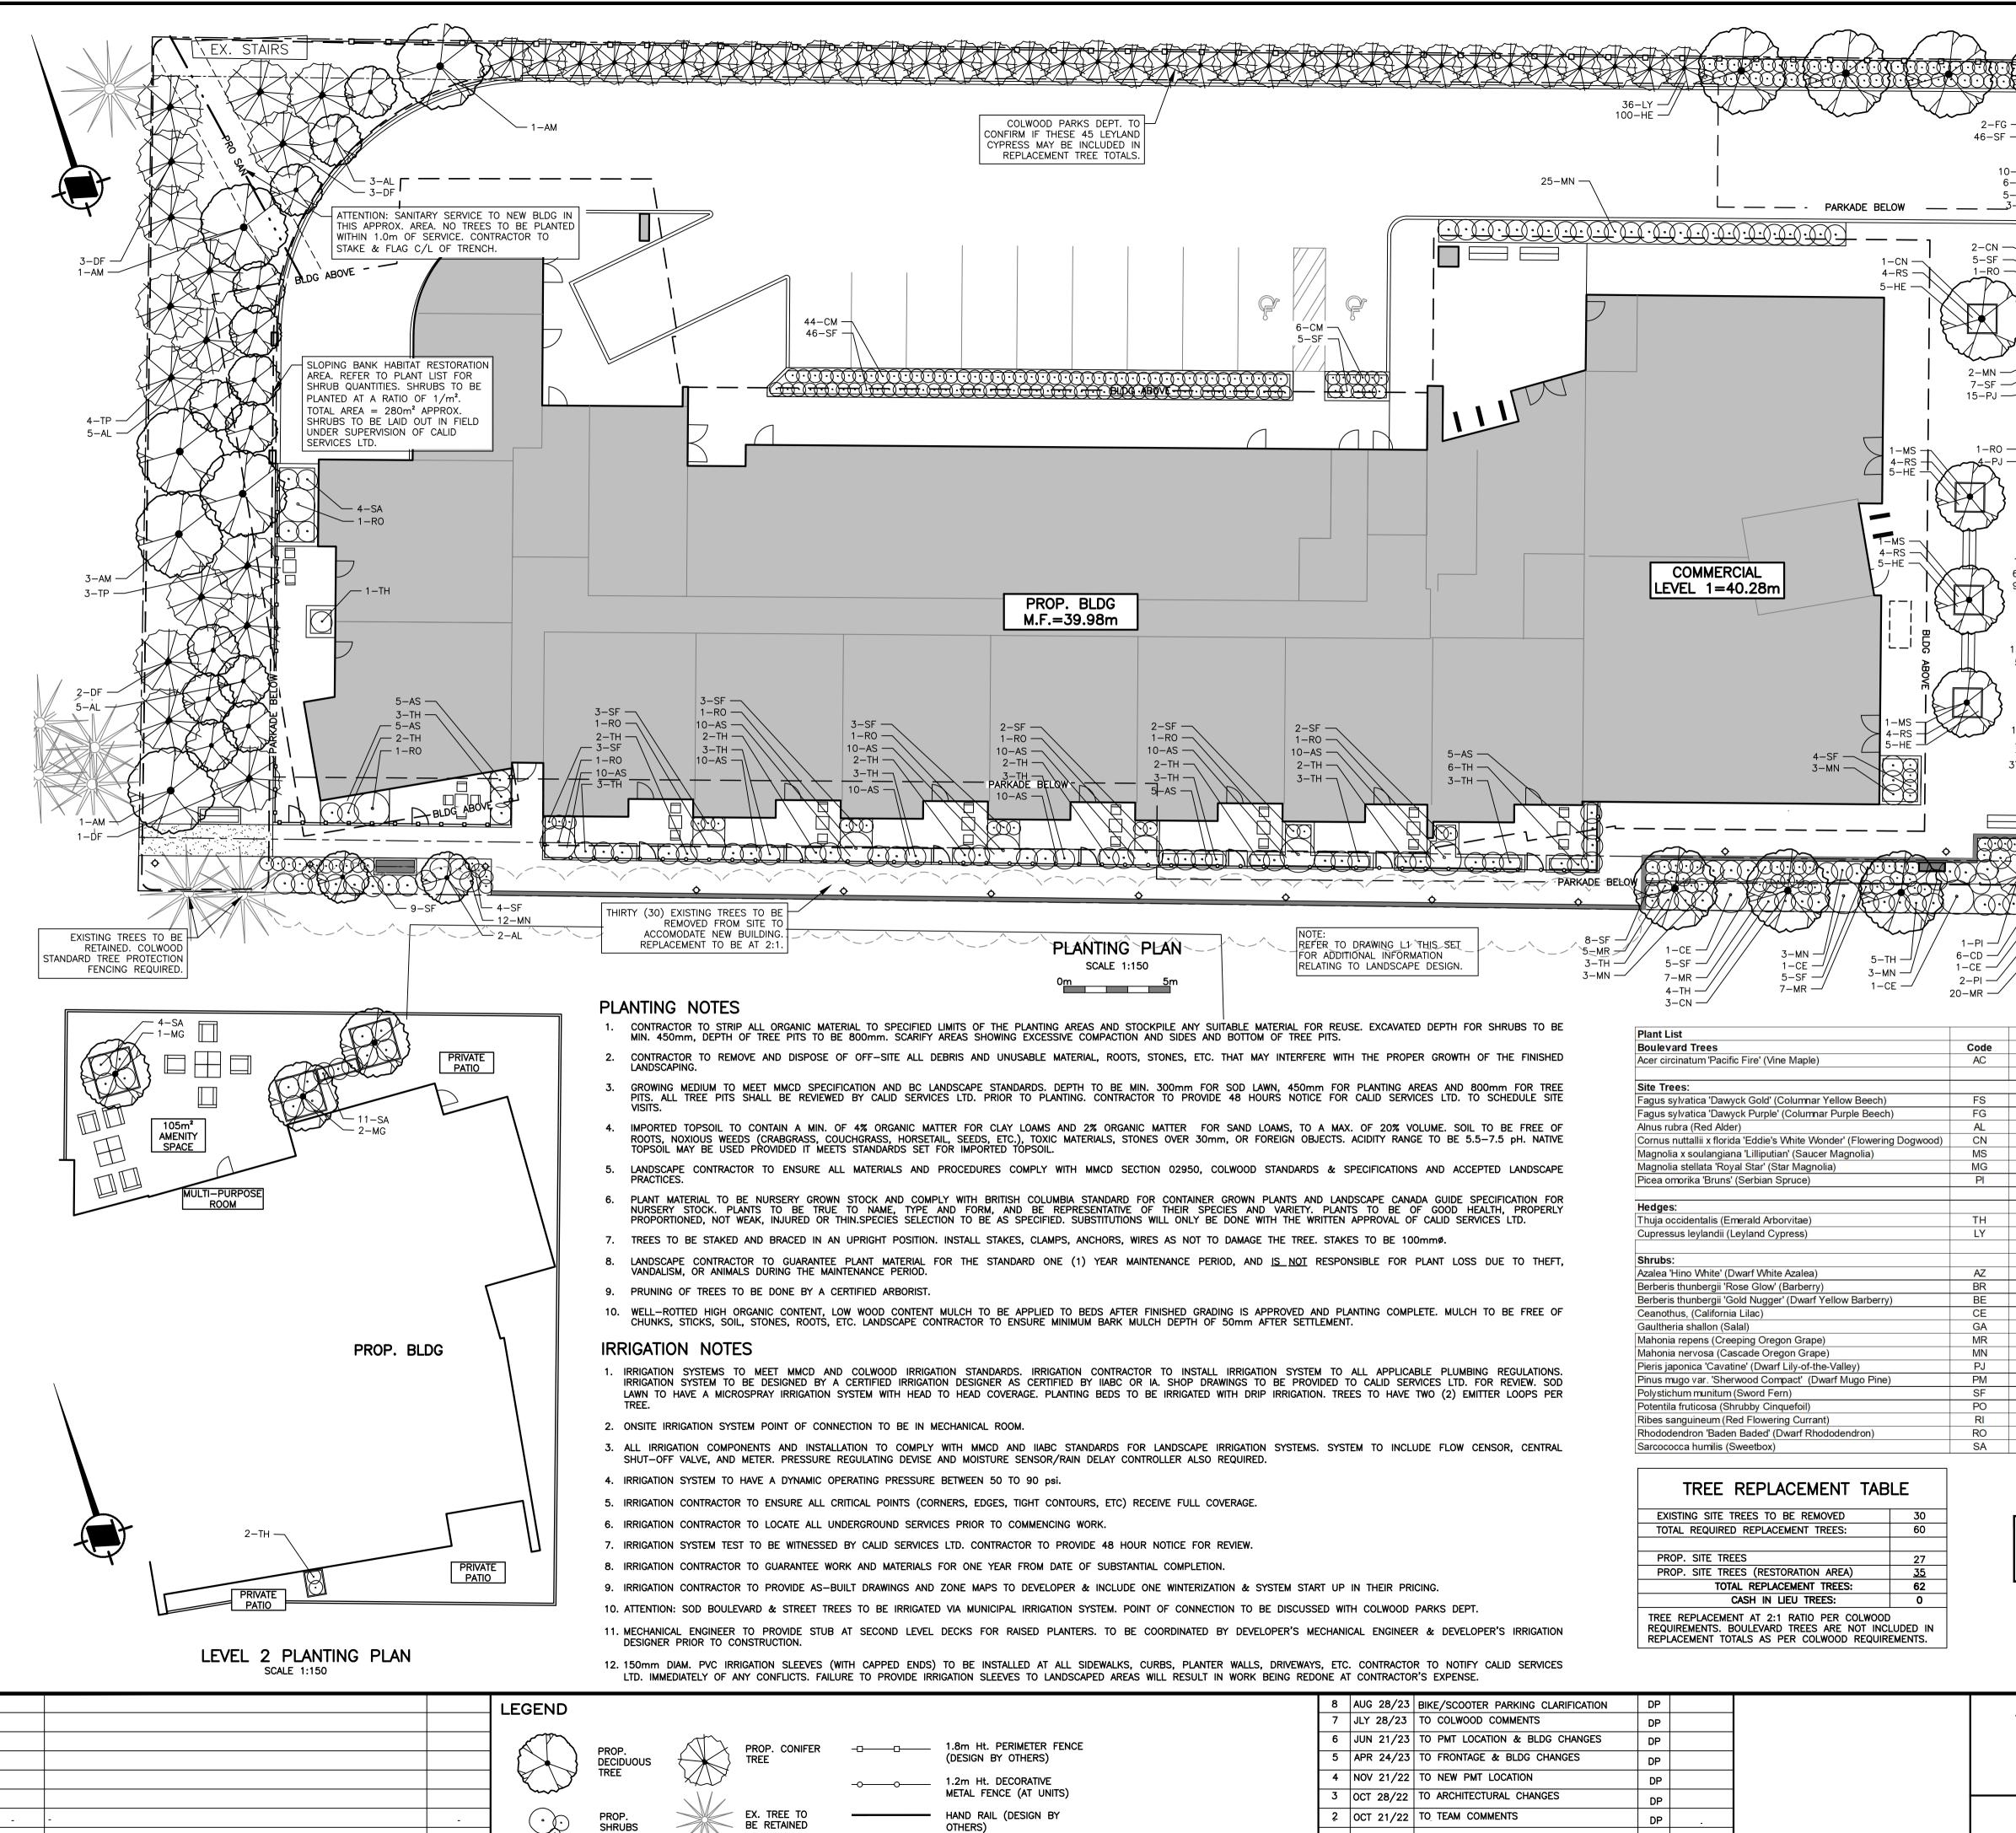

| Schedule 1 | Architectural Drawings prepared by WA Architects, dated August 17, 2023       |
|------------|-------------------------------------------------------------------------------|
| Schedule 2 | Landscape Concept & Tree Planting Plan prepared by CALID Services Ltd., dated |
|            | August 28, 2023                                                               |
| Schedule 3 | Landscape Cost Estimate prepared by CALID Services Ltd., dated July 5, 2023   |

### Landscaping, Lighting and Tree Management

- 8.8. The design and construction of the proposed landscaping shall be in substantial compliance with the Landscape Concept & Tree Planting Plan prepared by CALID Services Ltd (Schedule 2).
- 8.9. The on-site lighting shall be in accordance with the details included in the Landscape Concept Plan prepared by CALID Services Ltd (Schedule 2).
- 8.10 This Development Permit does not authorize a landscape plan for the public boulevard.
- 8.11 Tree Protection must be installed prior to land alterations per the recommendations of the Landscape Concept & Tree Planting Plan prepared by CALID Services Ltd (Schedule 2).
- 8.12 Prior to the issuance of Building Permit, provide the City with a written undertaking from the landscape architect confirming supervision and installation of the landscape work in accordance with the approved landscape plan and provide a final inspection and report to the City confirming substantial compliance with the approved landscape plan.
- 8.13 Prior to the issuance of a Building Permit, provide the City with a written undertaking guaranteeing a one-year warranty of the landscape works from the landscape architect. This warranty shall be transferable to subsequent owners of the property within the warranty period, and that the warranty will include a provision for a further one-year warranty on materials replacing failed plant materials and trees.
- 8.14 Prior to the issuance of a Building Permit, provide the City in the form of an irrevocable letter of credit or certified cheque security for **\$281,495.50** (110% of the estimated cost for on-site landscape installation outlined in Schedule 3), which amount, or a portion thereof, as the case may be, shall be returned, no sooner than 1 year from the date of planting, upon receipt of a signed statement of partial or substantial completion from a registered landscape architect, to the satisfaction of the Director of Development Services or Director of Engineering.