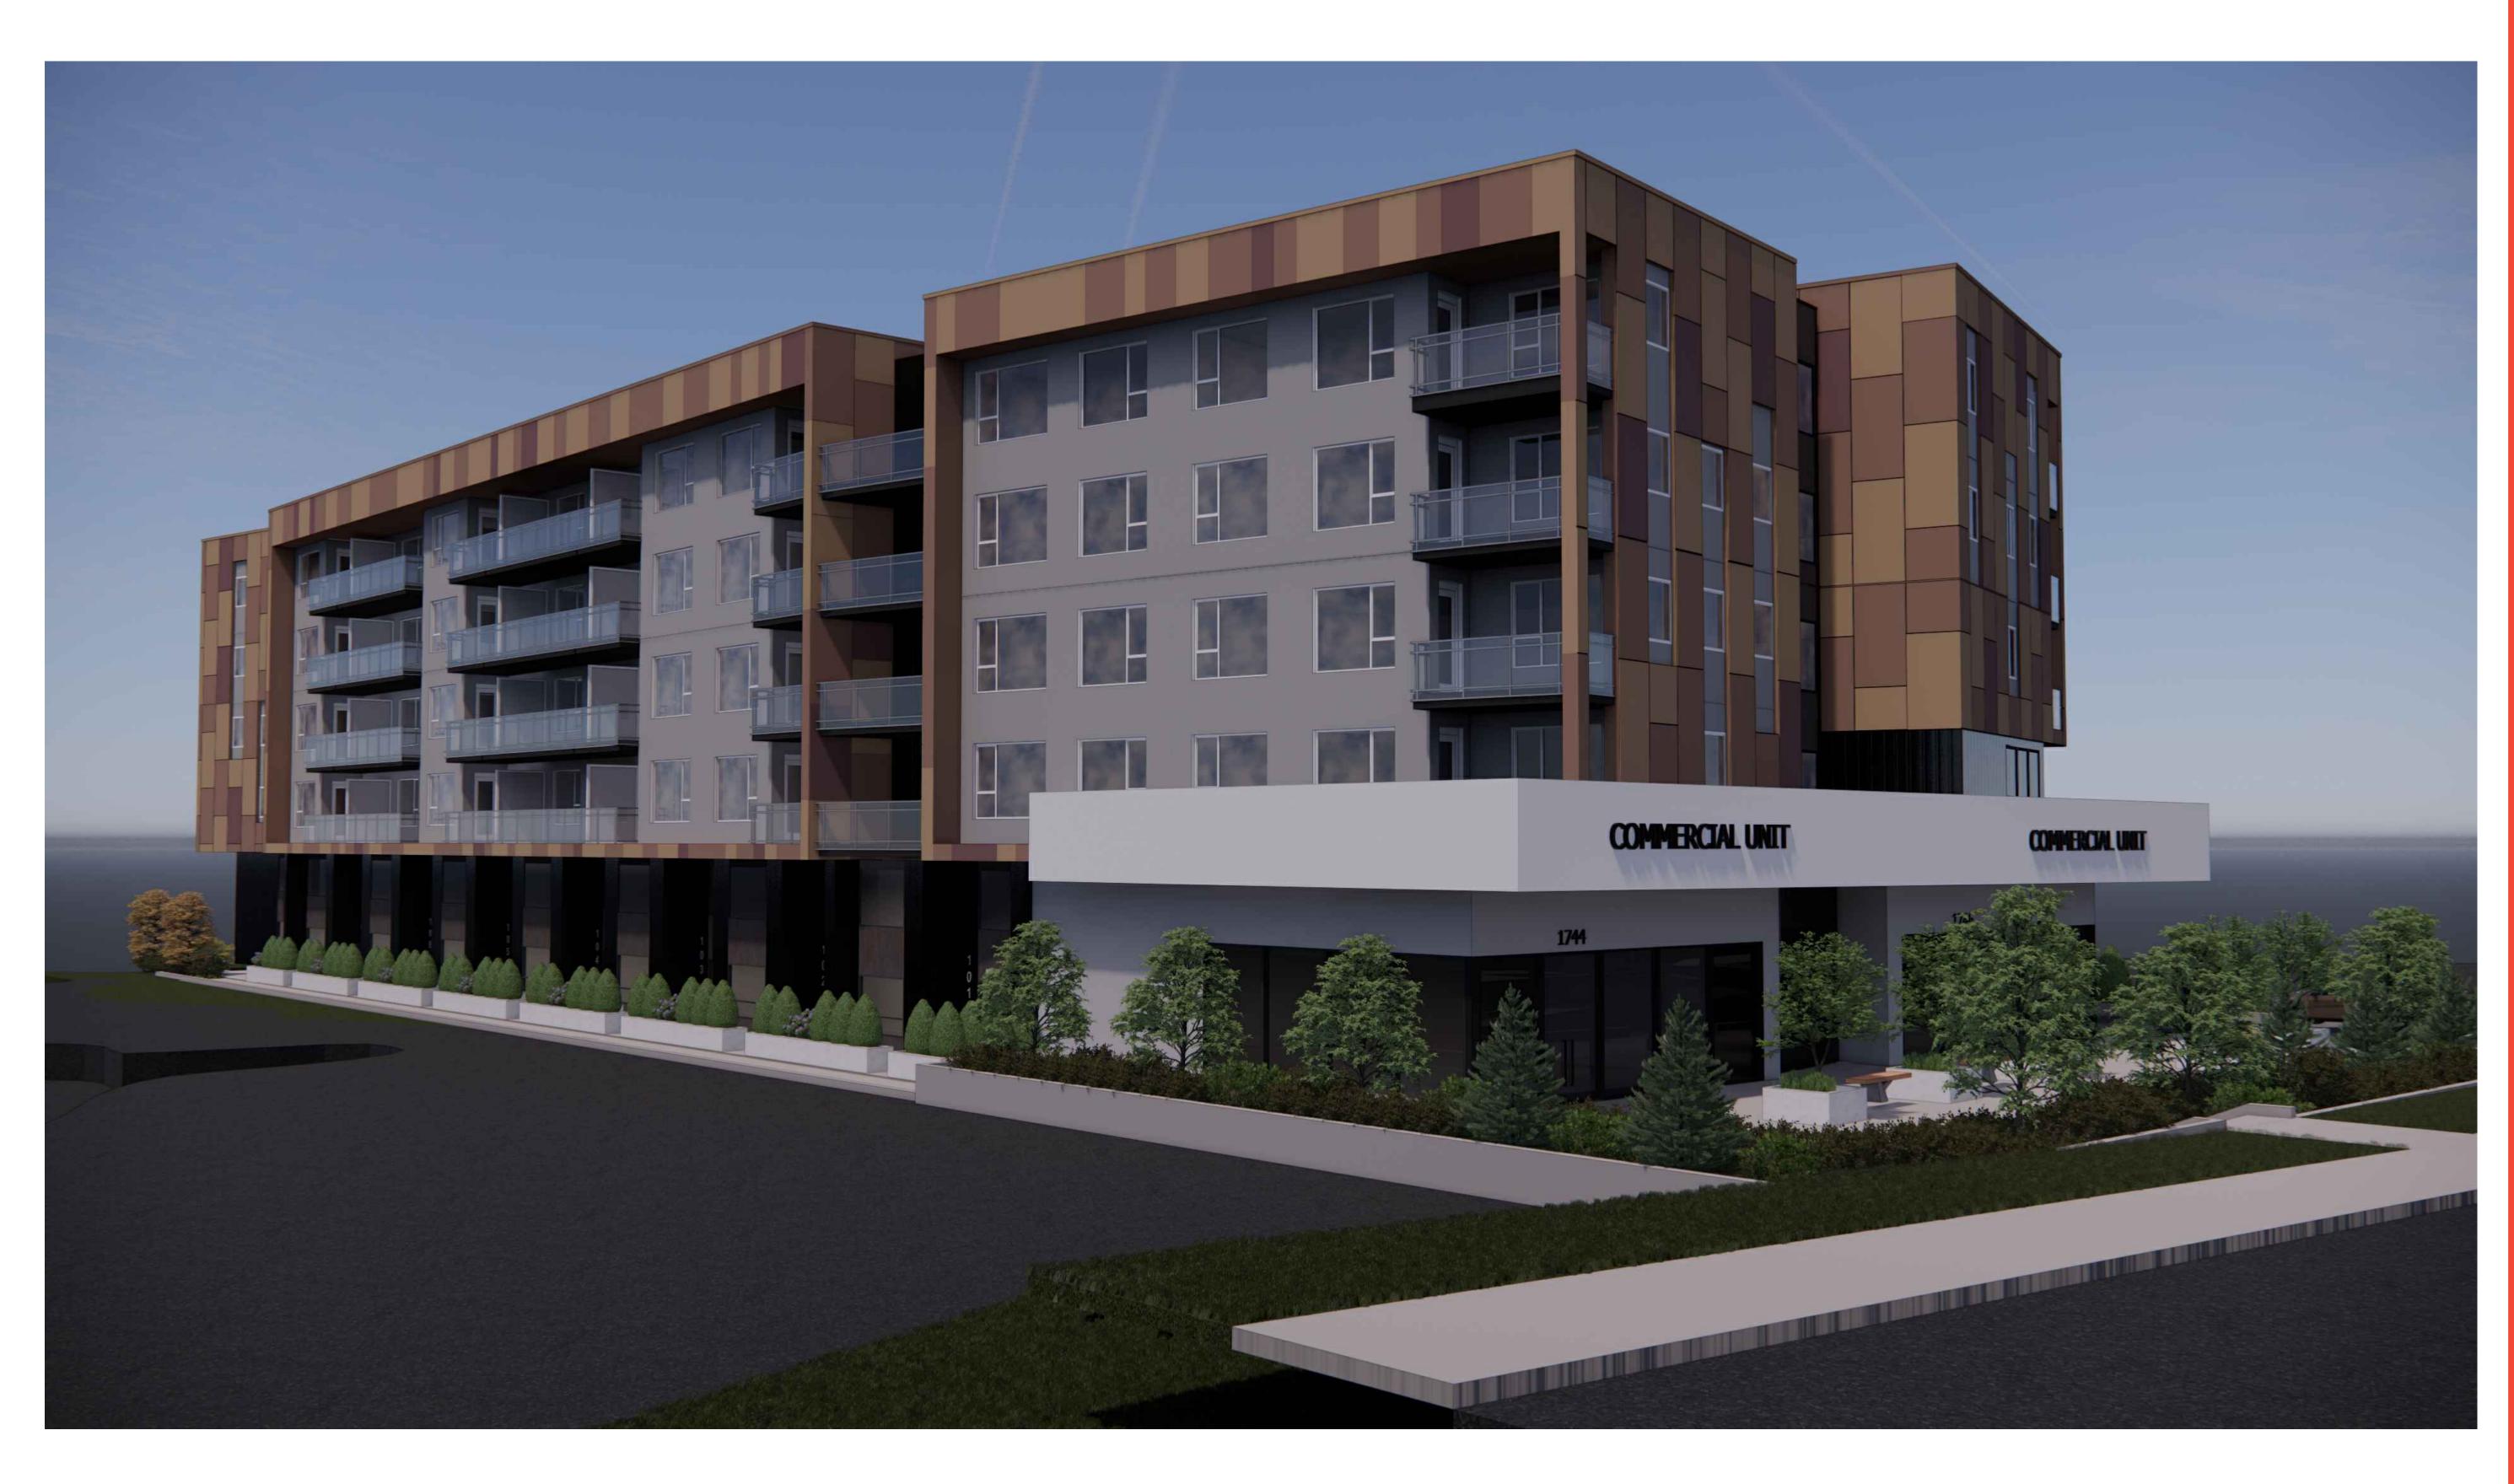

8. This Development Permit authorizes the construction of a 6-storey, 80-unit rental apartment building with 2 commercial units along with any associated site works and landscaping on the Land. The Land shall not be altered, nor any buildings or structures constructed, except in accordance with the following conditions:

### **Building Features**

- 8.1. The form and character of the buildings to be constructed on the Lands shall conform to the Architectural Drawings prepared by WA Architects (Schedule 1).
- 8.2. Any future additions of telecommunications antennas or equipment to the exterior of the buildings and/or structures included in this Permit shall be architecturally integrated into the buildings and/or structures they are mounted on or screened from views so as not to be visually obtrusive, to the satisfaction of the Director of Development Service or Director of Engineering.
- 8.3. No future construction/installation of unenclosed or enclosed outdoor storage areas, and recycling/refuse collection and storage areas shall be undertaken without the issuance of a further Development Permit or amendment to this Permit.
- 8.4. All mechanical roof elements, including mechanical equipment, elevator housings, and vents shall be visually screened with sloped roofs or parapets, or other forms of solid screening to the satisfaction of the Director of Development Services.
- 8.5. All retaining walls must be under 1.2m and be terraced at a maximum 1:1 ratio.

# 1752 ISLAND HIGHWAY COLWOOD, B.C. PROJECT # 21060

CIVIC ADDRESS: LEGAL ADDRESS:

1752 ISLAND HIGHWAY, COLWOOD, B.C. LOT 2, SECTION 1, ESQUIMALT DISTRICT, PLAN 2574