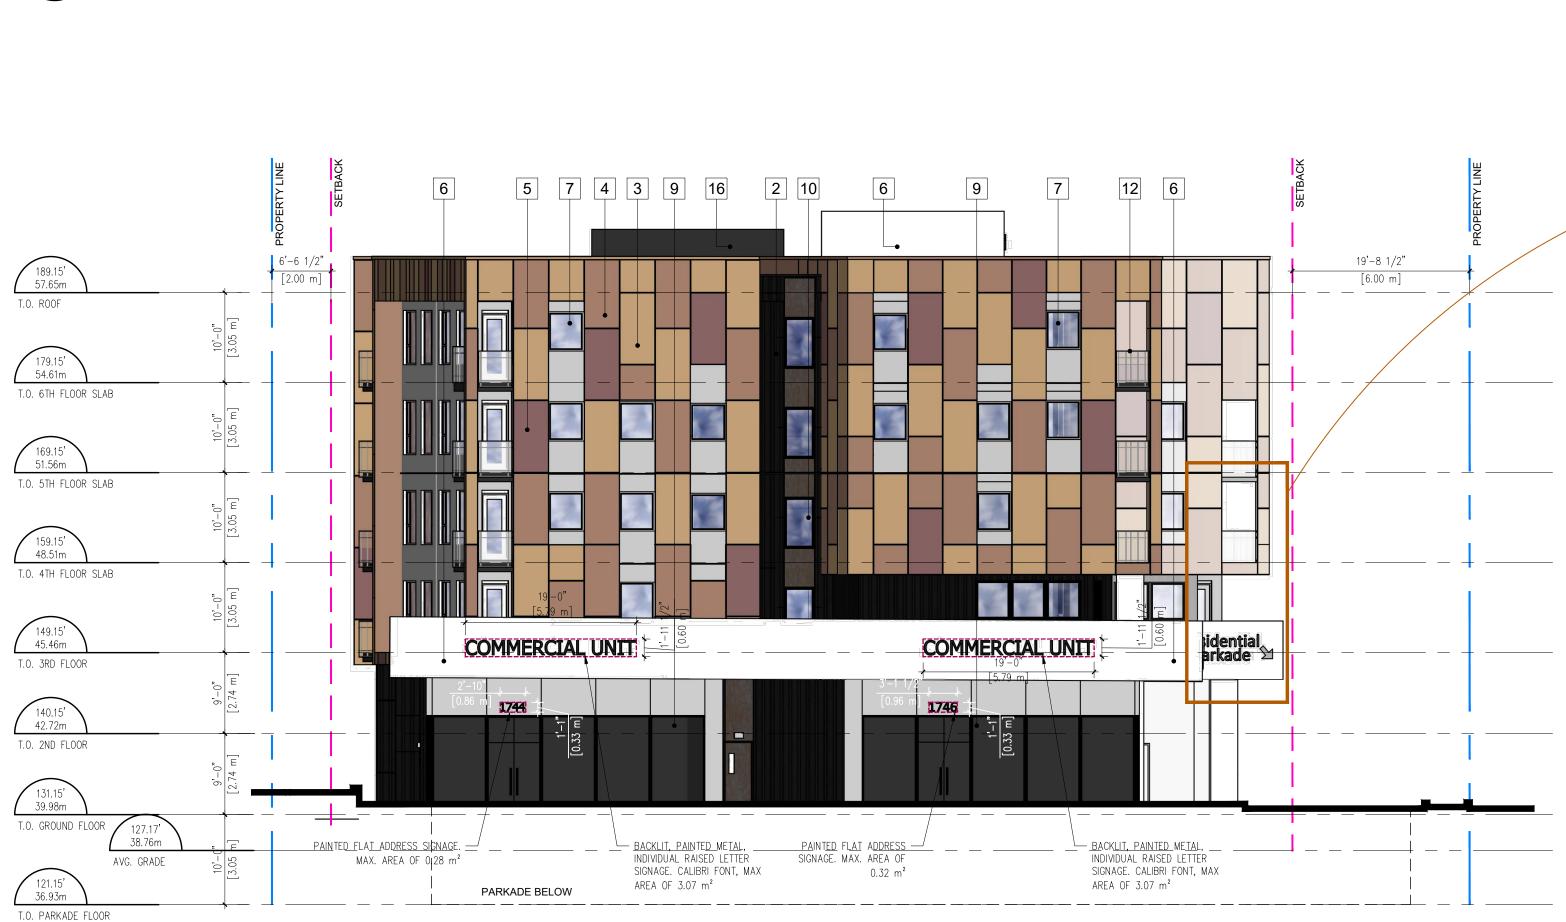

- 3 HARDIE PANEL CARAMEL
- 4 HARDIE PANEL RAFTER BROWN
- 5 HARDIE PANEL RUSTY NAIL
- 6 SMOOTH STUCCO BRIGHT WHITE
- 7 VINYL WINDOW WHITE
- 8 VINYL DOOR WHITE
- 9 ALUMINUM STOREFRONT CHARCOAL
- 10 VINYL WINDOW BLACK
- 11 VINYL DOOR BLACK
- 12 FRAMED GLASS RAILING
- 13 METAL FLASHING TO MATCH ADJACENT CLADDING COLOUR
- 14 PROLOCK STEEL PANELS HOMESTEAD PVDF
- ALUMINUM PANEL REGENT GREY
- 16 SMOOTH STUCCO CHARCOAL GREY

### DRAWING TITLE: ELEVATIONS

PROJECT NO: 21060 DRAWN BY: AR/AM REVIEW BY: AE SCALE: AS SHOWN A301 DWG NO:

EAST ELEVATION 2 A302 3/32" = 1'-0"

PROJECT ADDRESS: 1752 ISLAND HIGHWAY, COLWOOD, BRITISH COLUMBIA

### DRAWING TITLE: ELEVATIONS

DRAWN BY: AR/AM PROJECT NO: 21060 REVIEW BY: AE SCALE: AS SHOWN A302 DWG NO:

| NOT BE USED WITHOUT THE ARCHITECT'S PERMISSION. ALL<br>DIMENSIONS SHALL BE VERIFIED BY THE CONTRACTOR<br>BEFORE COMMENCING WORK.                                                                                                                                                                                                                                                              |
|-----------------------------------------------------------------------------------------------------------------------------------------------------------------------------------------------------------------------------------------------------------------------------------------------------------------------------------------------------------------------------------------------|
| OWNER/CLIENT:<br>GROUPE<br>BERUUX                                                                                                                                                                                                                                                                                                                                                             |
| GENERAL NOTES:                                                                                                                                                                                                                                                                                                                                                                                |
|                                                                                                                                                                                                                                                                                                                                                                                               |
| 7 RE-ISSUED FOR DEVELOPMENT PERMIT 23/08/17                                                                                                                                                                                                                                                                                                                                                   |
| 6       RE-ISSUED FOR DEVELOPMENT PERMIT 23/06/27         5       ISSUED FOR CONSULTANT REVIEW 23/06/16         4       ISSUED FOR DP         3       ISSUED FOR REVIEW         2       ISSUED FOR CONSULTANT REVIEW 22/09/21         1       ISSUED FOR CONSULTANT REVIEW 22/09/21         1       ISSUED FOR CONSULTANT REVIEW 22/08/04         NO.       ISSUE         Y/M/D         SEAL: |
| CONSULTANT:<br>2023-08-28                                                                                                                                                                                                                                                                                                                                                                     |
|                                                                                                                                                                                                                                                                                                                                                                                               |
| VAN 950 - 1500 W. Georgia Street Vancouver, V6G 2ZG<br>VIC 104 - 3212 Jacklin Road Victoria, V9B 0J5                                                                                                                                                                                                                                                                                          |
| PROJECT NAME:<br><b>1752 ISLAND HIGHWAY</b>                                                                                                                                                                                                                                                                                                                                                   |
| PROJECT ADDRESS:<br>1752 ISLAND HIGHWAY,<br>COLWOOD, BRITISH COLUMBIA<br>DRAWING TITLE:<br>SECTIONS                                                                                                                                                                                                                                                                                           |
| PROJECT NO: 21060 DRAWN BY: AR/AM                                                                                                                                                                                                                                                                                                                                                             |