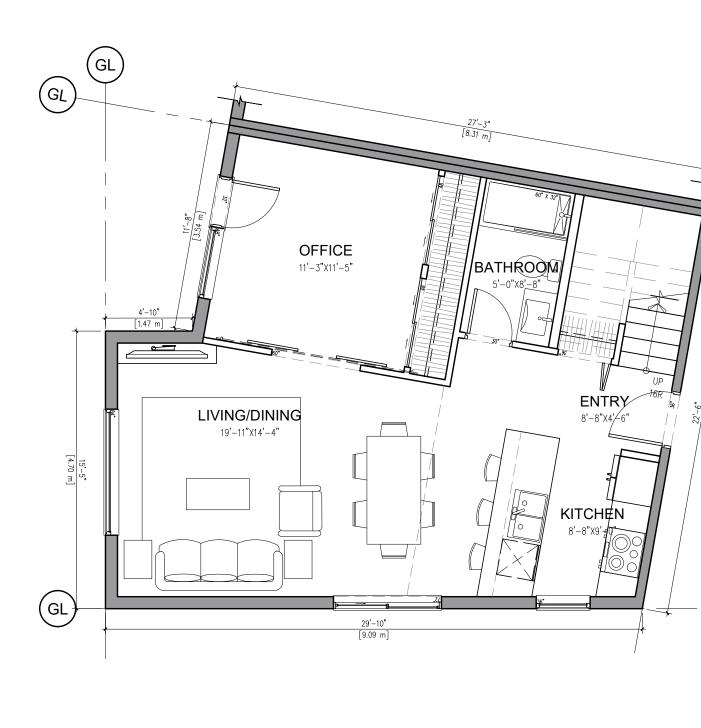

| DRAWING       | LIST |                              |
|---------------|------|------------------------------|
| ARCHITECTURAL | A000 | COVER                        |
|               | A100 | LEGAL SURVEY PLAN            |
|               | A101 | TOPOGRAPHIC SURVEY           |
|               | A102 | SITE PLAN & SITE SIGN        |
|               | A201 | PARKADE PLAN                 |
|               |      | GROUND FLOOR PLAN            |
|               | A202 | BICYCLE PARKING PLAN         |
|               | A203 | SECOND FLOOR PLAN            |
|               |      | THIRD FLOOR PLAN             |
|               |      | TYPICAL FLOOR PLAN (L4 - L6) |
|               | A206 | ROOF PLAN                    |
|               | A210 | UNIT PLANS                   |
|               | A211 | UNIT PLANS                   |
|               | A301 | SOUTH & WEST ELEVATIONS      |
|               | A302 | NORTH & EAST ELEVATIONS      |
|               | A401 | SECTIONS                     |
|               | A500 | MATERIAL BOARD               |
|               | A501 | RENDERING                    |
|               | A502 | RENDERING                    |
|               | A503 | RENDERING                    |
|               | A504 | RENDERING                    |
| CIVIL         | 3833 | PRELIMINARY SERVICING &      |
|               |      | GRADING PLAN                 |
| LANDSCAPE     | L1   | LANDSCAPE CONCEPT PLAN       |
|               |      | & GENERAL NOTES              |
|               | L2   | PRELIMINARY PLANTING<br>PLAN |