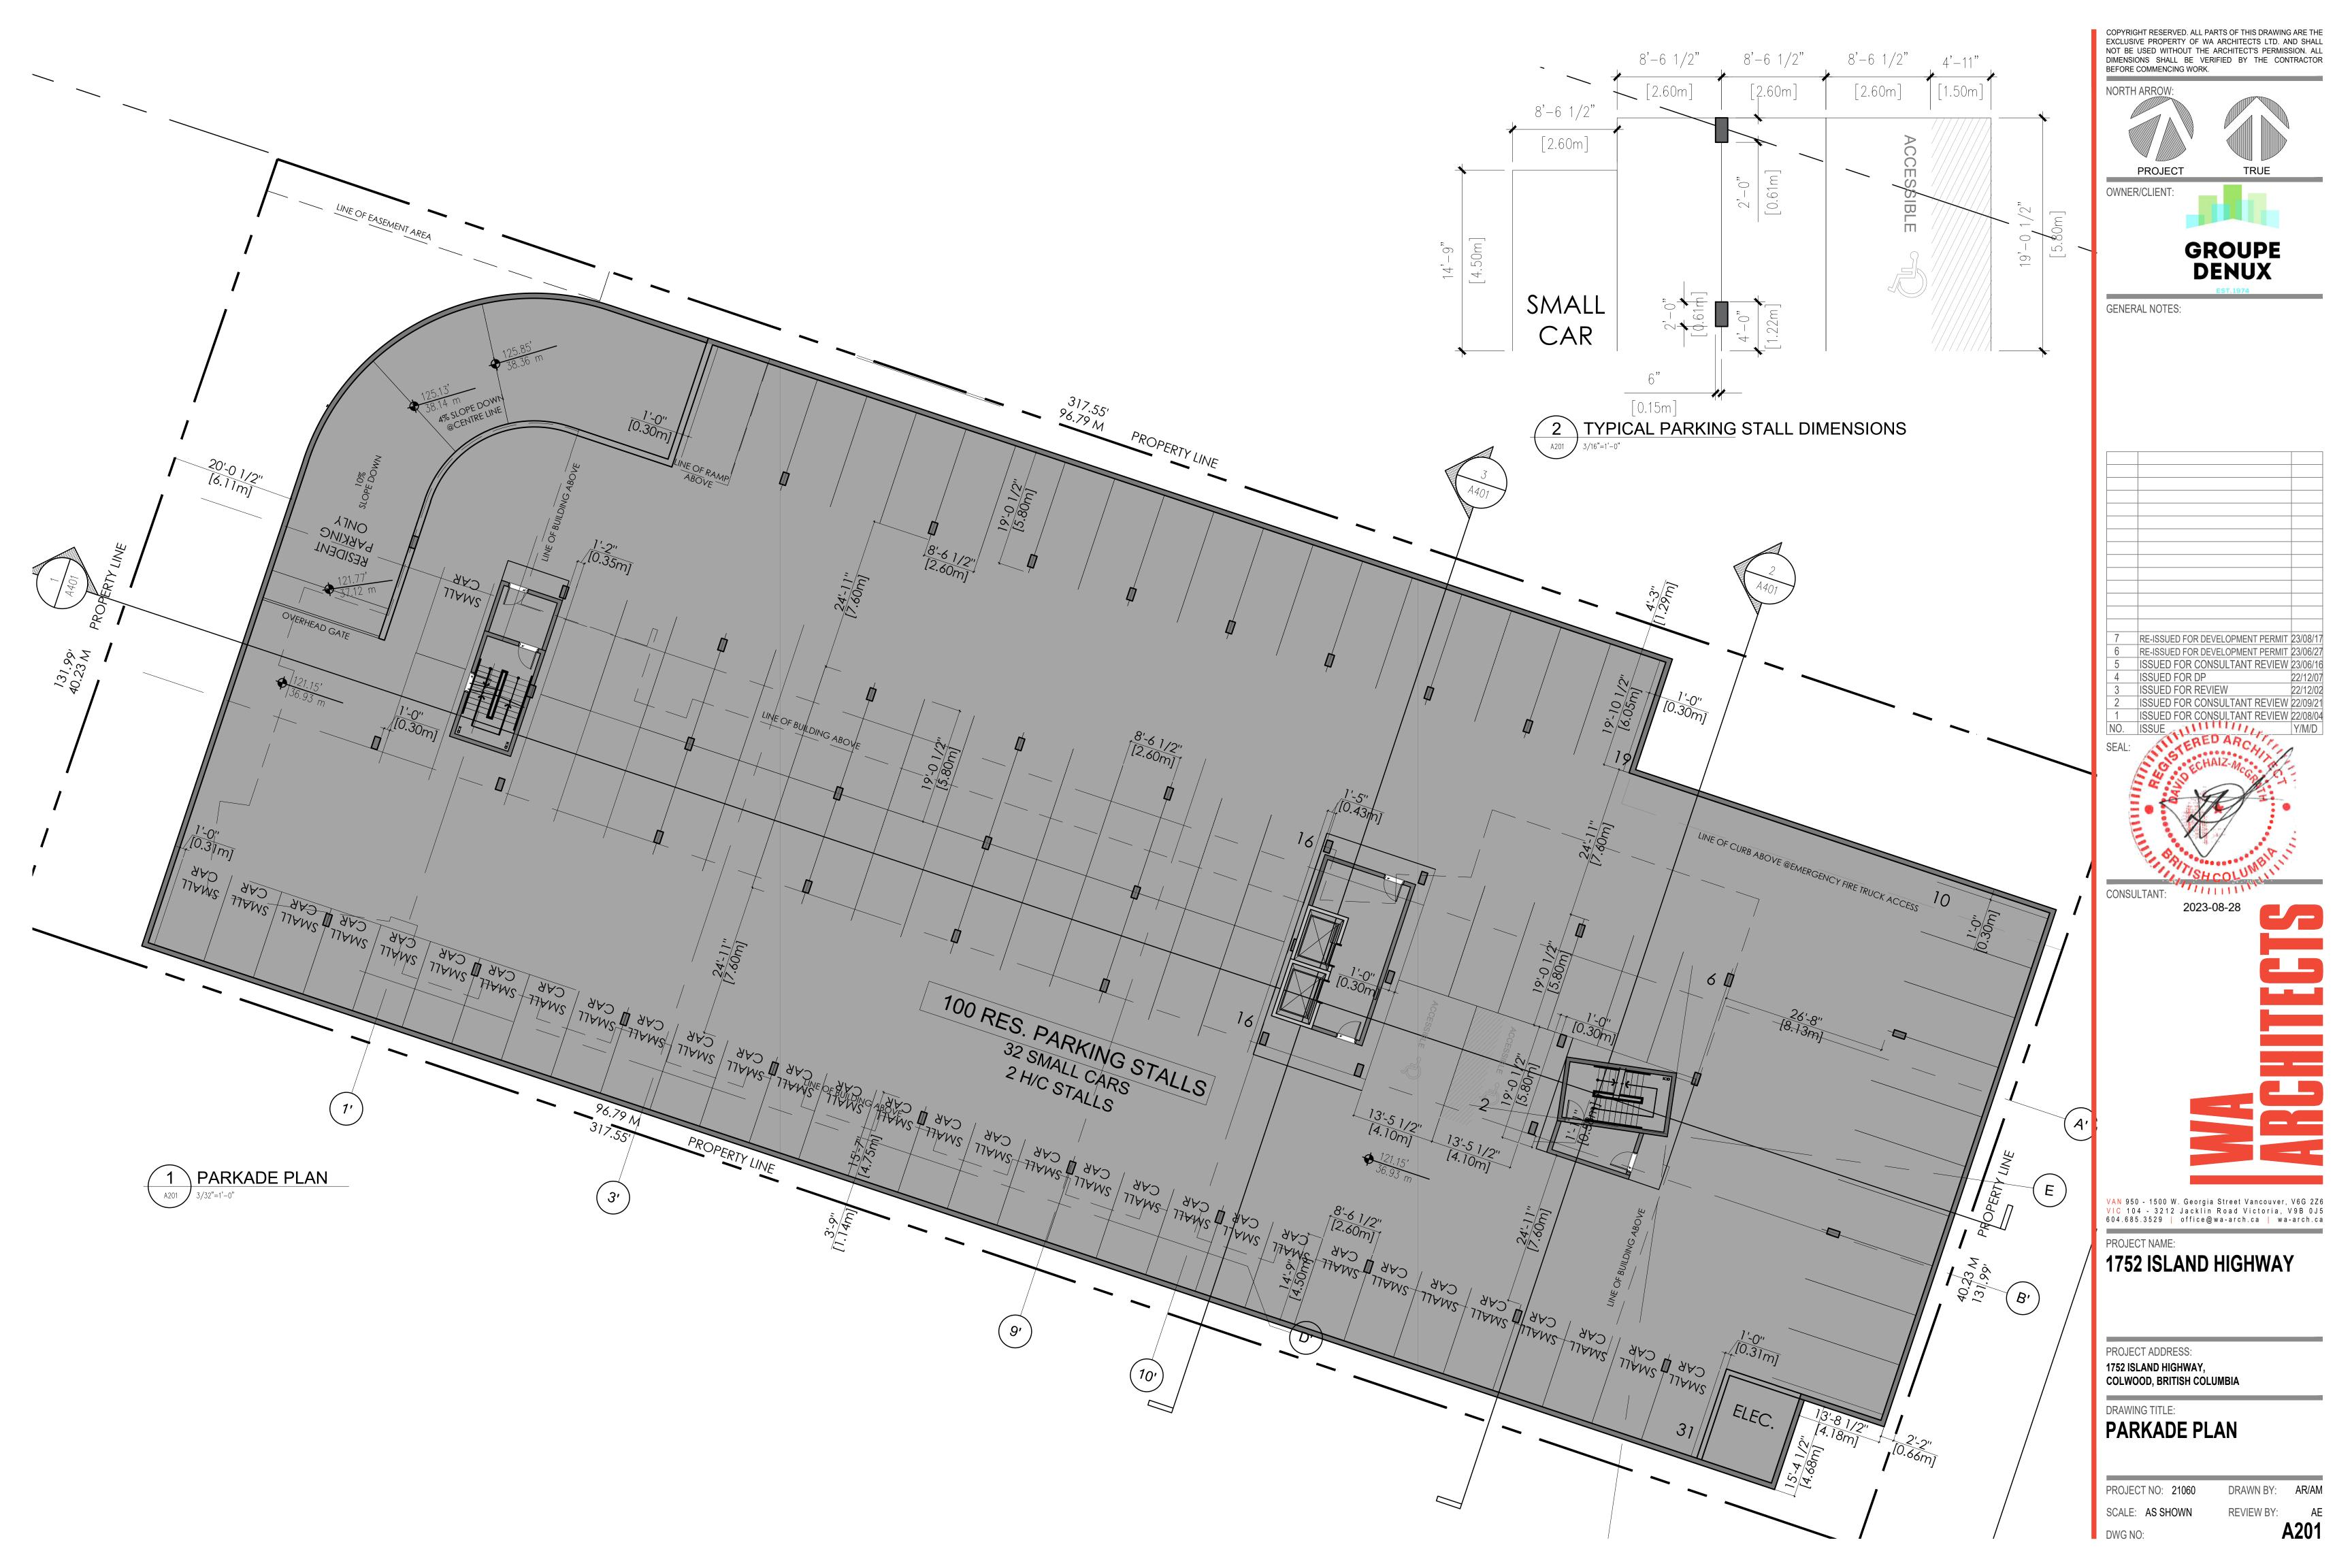

\*Based on Coldwoods proposed off-street parking Bylaw, we are meeting parking count requirement.

Columns in parkade encroach into parking stalls by 6". Columns are located within the rear 4' of the stalls to prevent conflict with car doors. A variance is requested to allow this. Parking stalls Include an additional minimum 0.3 m in width where they abut a wall on one side.