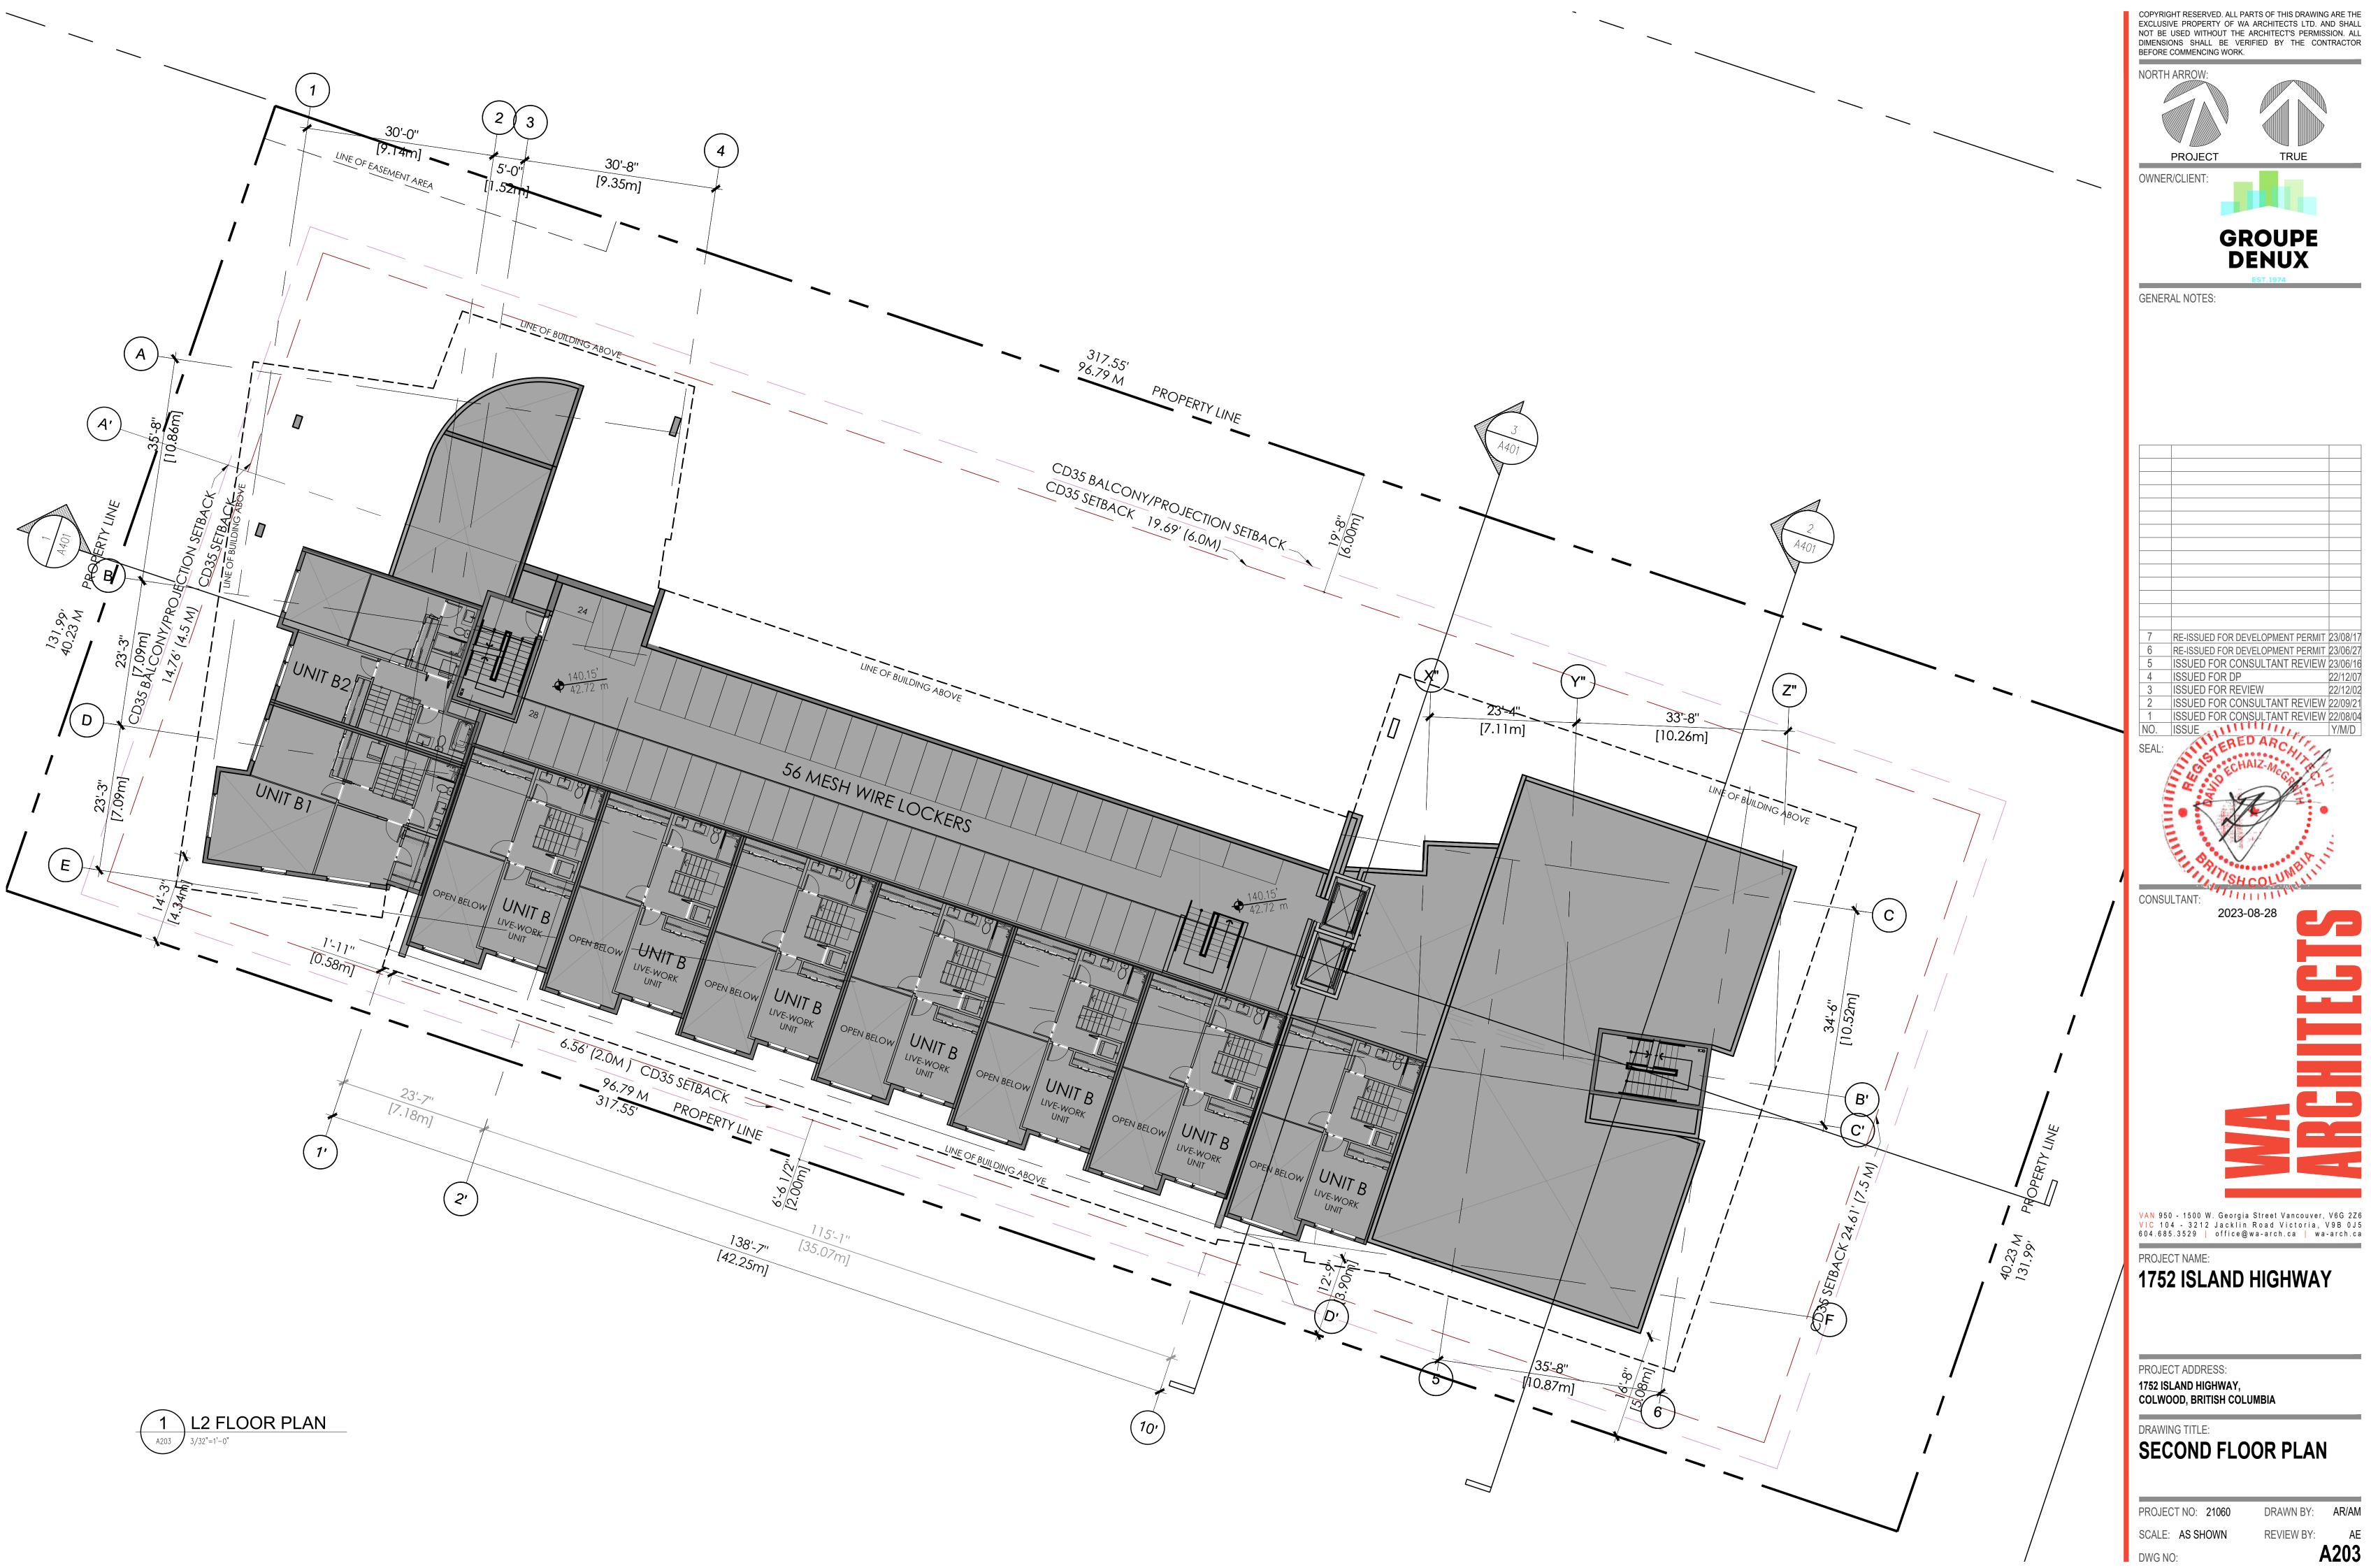

| DRAWING       | LIST |                              |
|---------------|------|------------------------------|
| ARCHITECTURAL | A000 | COVER                        |
|               | A100 | LEGAL SURVEY PLAN            |
|               | A101 | TOPOGRAPHIC SURVEY           |
|               | A102 | SITE PLAN & SITE SIGN        |
|               | A201 | PARKADE PLAN                 |
|               |      | GROUND FLOOR PLAN            |
|               | A202 | BICYCLE PARKING PLAN         |
|               | A203 | SECOND FLOOR PLAN            |
|               |      | THIRD FLOOR PLAN             |
|               |      | TYPICAL FLOOR PLAN (L4 - L6) |
|               | A206 | ROOF PLAN                    |
|               | A210 | UNIT PLANS                   |
|               | A211 | UNIT PLANS                   |
|               | A301 | SOUTH & WEST ELEVATIONS      |
|               | A302 | NORTH & EAST ELEVATIONS      |
|               | A401 | SECTIONS                     |
|               | A500 | MATERIAL BOARD               |
|               | A501 | RENDERING                    |
|               | A502 | RENDERING                    |
|               | A503 | RENDERING                    |
|               | A504 | RENDERING                    |
| CIVIL         | 3833 | PRELIMINARY SERVICING &      |
|               |      | GRADING PLAN                 |
| LANDSCAPE     | L1   | LANDSCAPE CONCEPT PLAN       |
|               |      | & GENERAL NOTES              |
|               | L2   | PRELIMINARY PLANTING<br>PLAN |