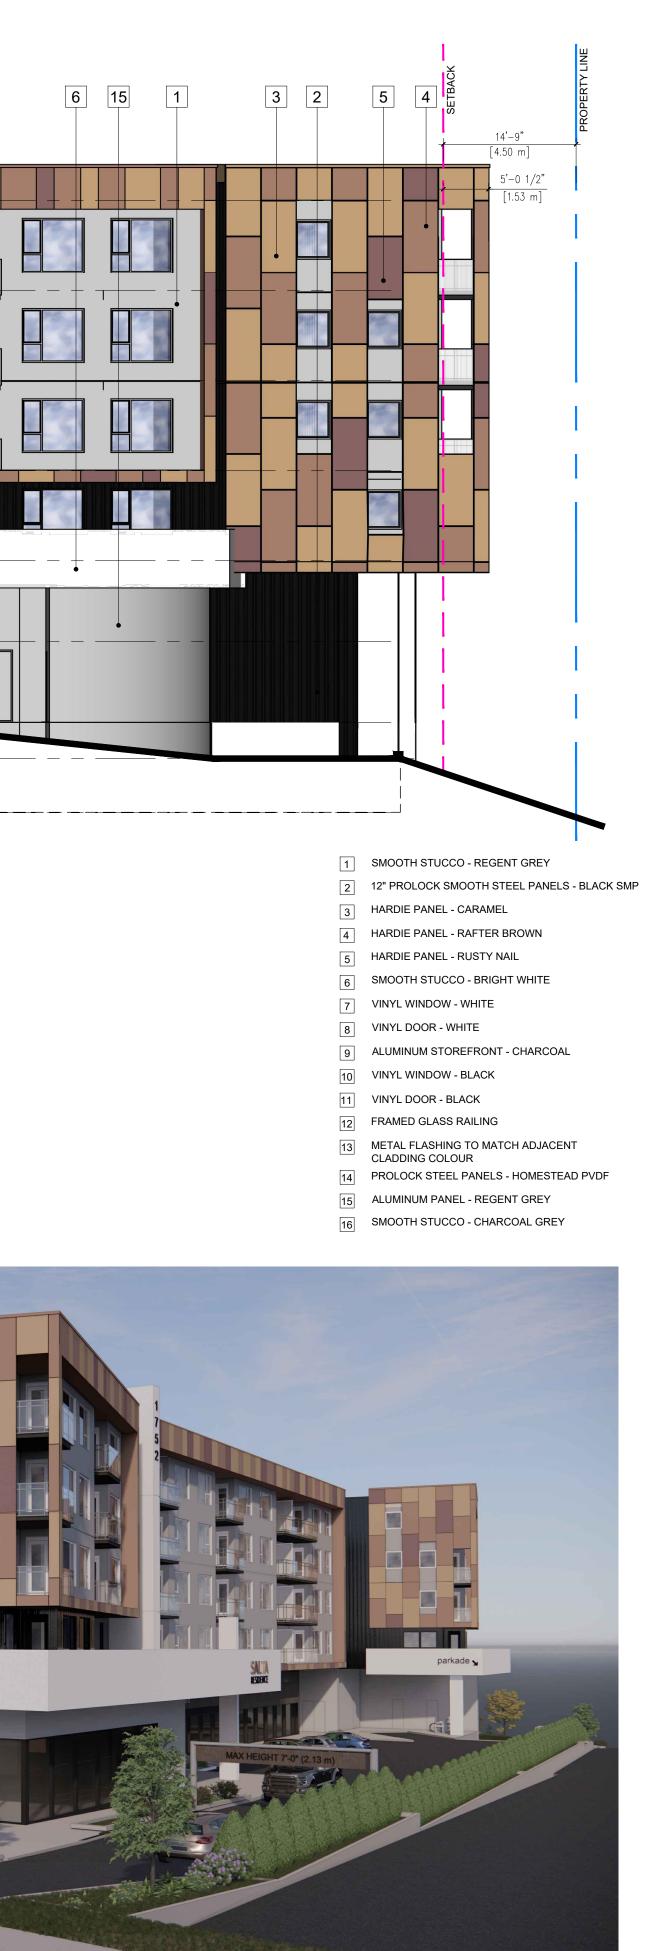

PROJECT NO: 21060 SCALE: AS SHOWN DWG NO:

DRAWN BY: AR/AM REVIEW BY: AE A211

WEST ELEVATION 2 A301

- 1 SMOOTH STUCCO REGENT GREY
- 2 12" PROLOCK SMOOTH STEEL PANELS BLACK SMP

\_\_\_\_\_

\_\_\_\_\_

\_\_\_\_\_

- 3 HARDIE PANEL CARAMEL
- 4 HARDIE PANEL RAFTER BROWN
- 5 HARDIE PANEL RUSTY NAIL
- 6 SMOOTH STUCCO BRIGHT WHITE
- 7 VINYL WINDOW WHITE
- 8 VINYL DOOR WHITE
- 9 ALUMINUM STOREFRONT CHARCOAL
- 10 VINYL WINDOW BLACK
- 11 VINYL DOOR BLACK
- 12 FRAMED GLASS RAILING
- 13 METAL FLASHING TO MATCH ADJACENT CLADDING COLOUR
- 14 PROLOCK STEEL PANELS HOMESTEAD PVDF
- ALUMINUM PANEL REGENT GREY
- 16 SMOOTH STUCCO CHARCOAL GREY