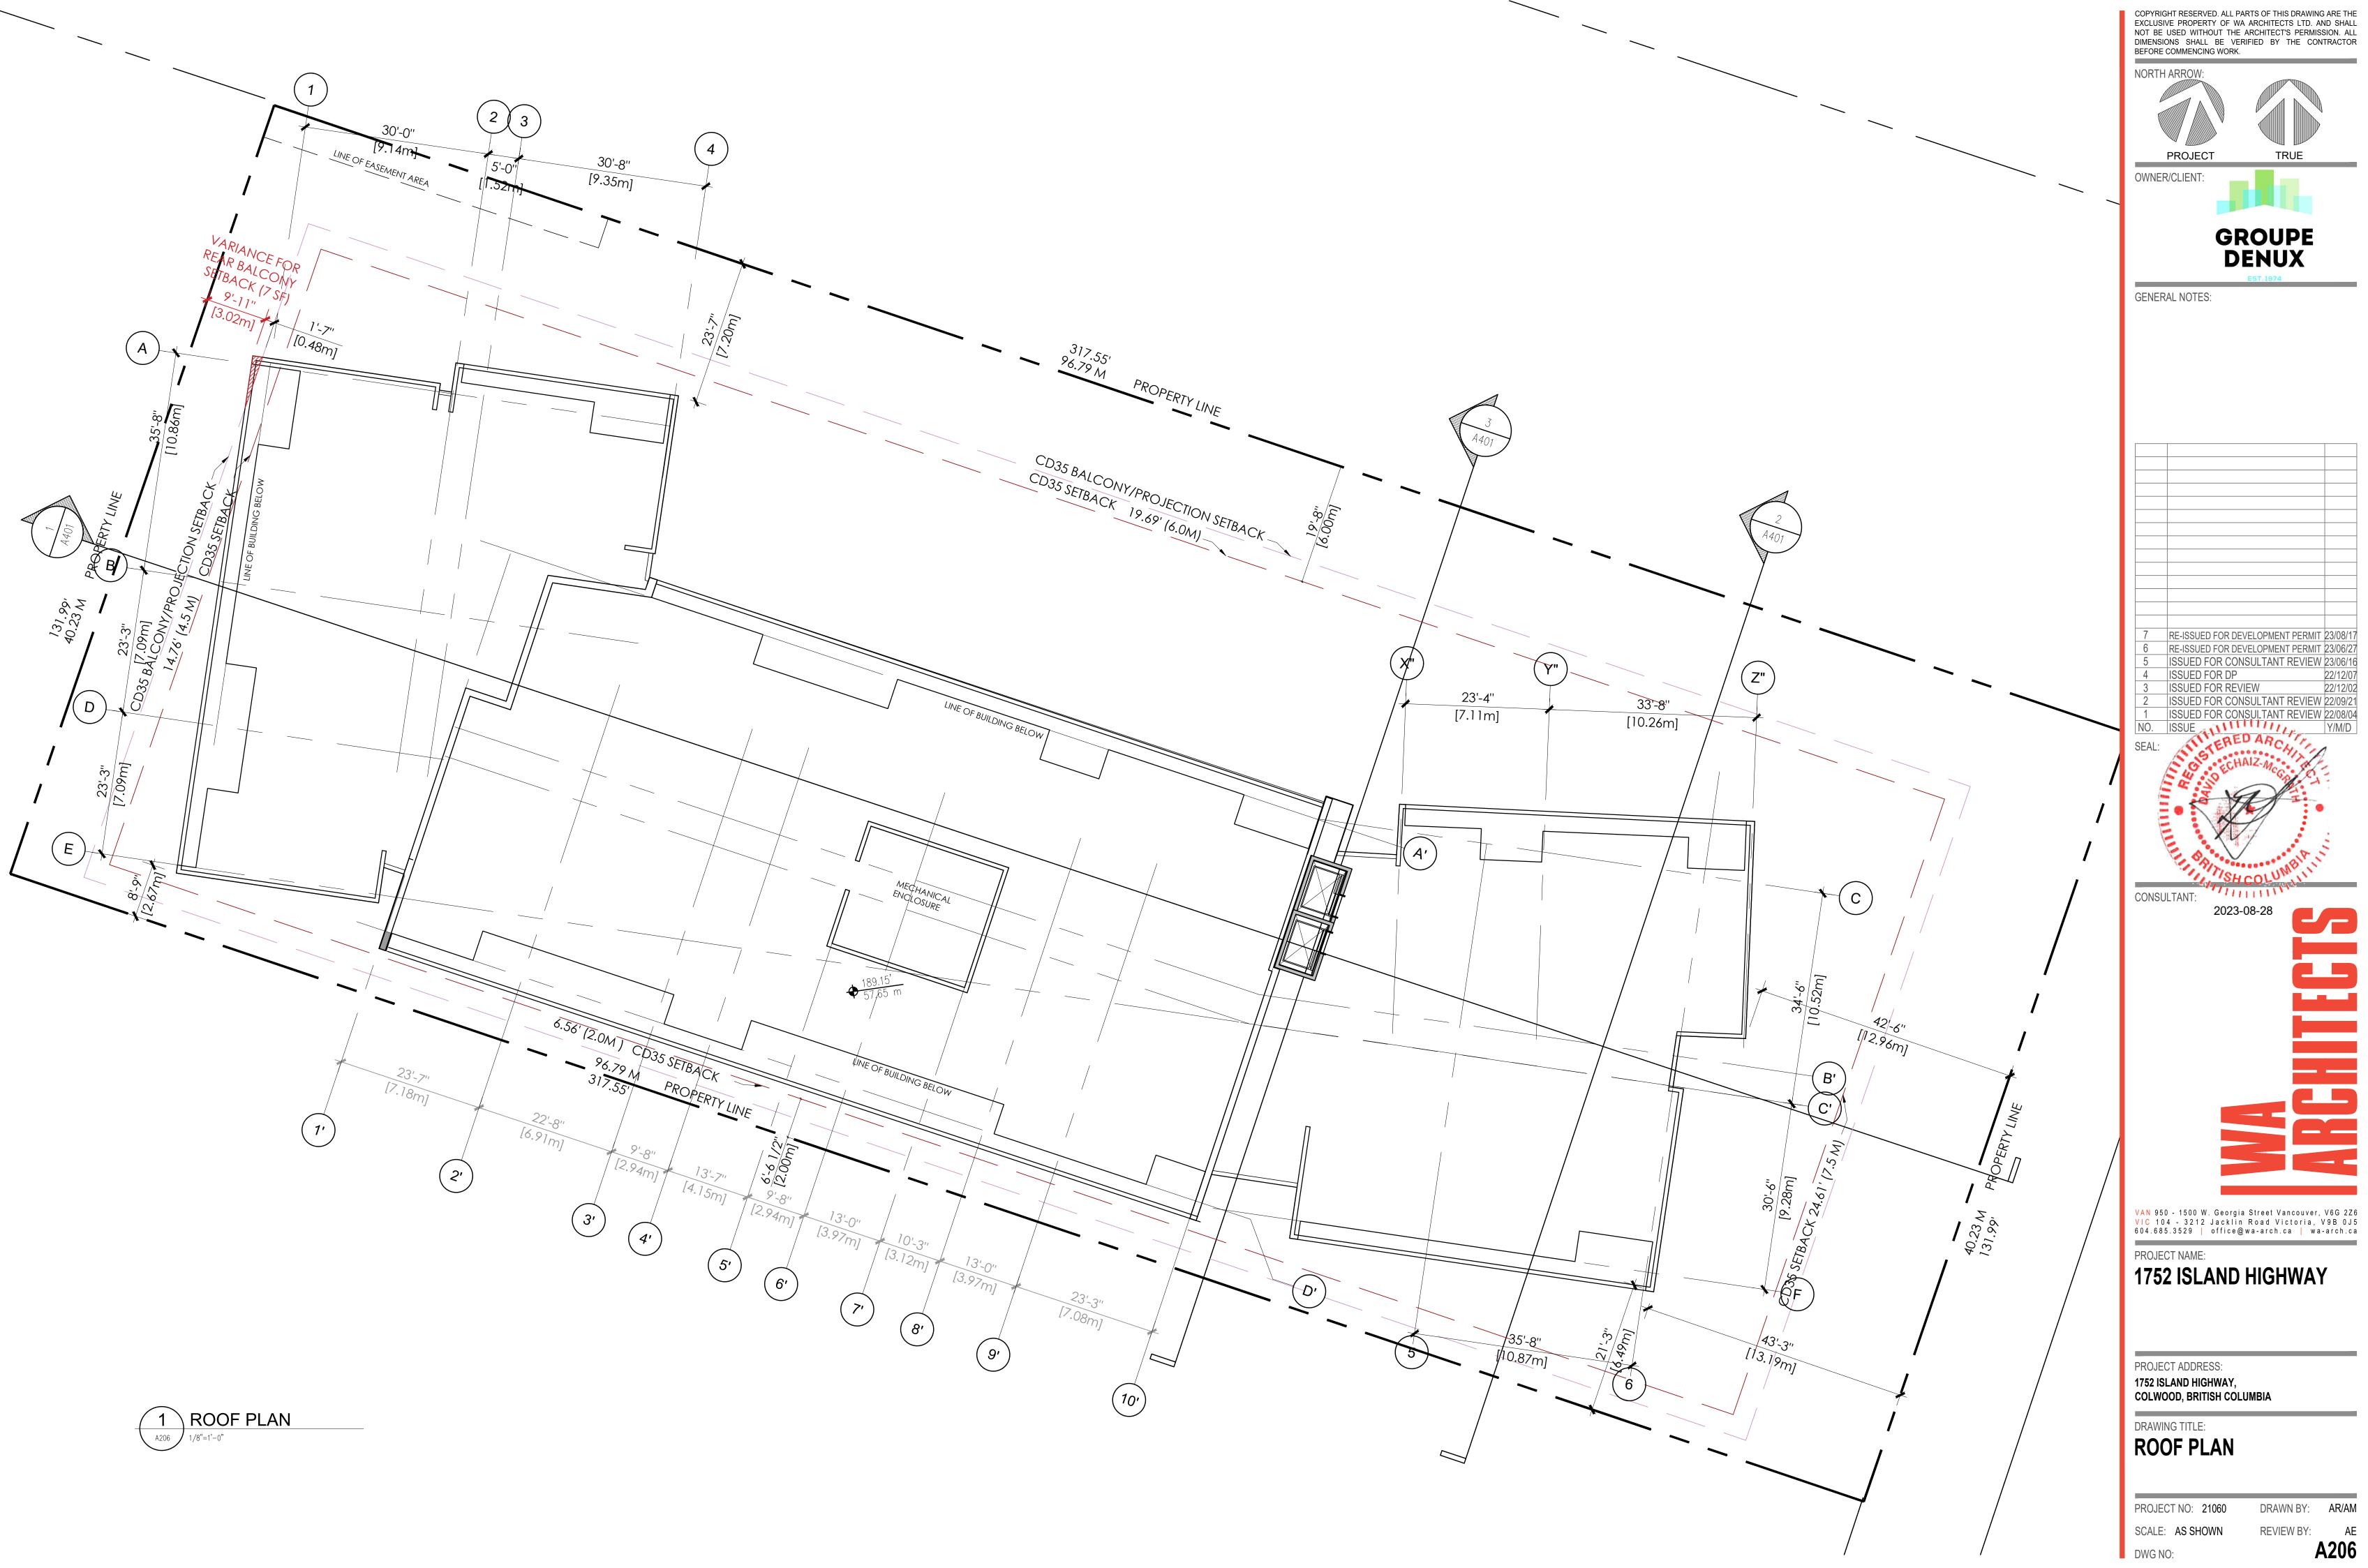

| DRAWING       | LIST |                              |
|---------------|------|------------------------------|
| ARCHITECTURAL | A000 | COVER                        |
|               | A100 | LEGAL SURVEY PLAN            |
|               | A101 | TOPOGRAPHIC SURVEY           |
|               | A102 | SITE PLAN & SITE SIGN        |
|               | A201 | PARKADE PLAN                 |
|               |      | GROUND FLOOR PLAN            |
|               | A202 | BICYCLE PARKING PLAN         |
|               | A203 | SECOND FLOOR PLAN            |
|               |      | THIRD FLOOR PLAN             |
|               |      | TYPICAL FLOOR PLAN (L4 - L6) |
|               | A206 | ROOF PLAN                    |
|               | A210 | UNIT PLANS                   |
|               | A211 | UNIT PLANS                   |
|               | A301 | SOUTH & WEST ELEVATIONS      |
|               | A302 | NORTH & EAST ELEVATIONS      |
|               | A401 | SECTIONS                     |
|               | A500 | MATERIAL BOARD               |
|               | A501 | RENDERING                    |
|               | A502 | RENDERING                    |
|               | A503 | RENDERING                    |
|               | A504 | RENDERING                    |
| CIVIL         | 3833 | PRELIMINARY SERVICING &      |
|               |      | GRADING PLAN                 |
| LANDSCAPE     | L1   | LANDSCAPE CONCEPT PLAN       |
|               |      | & GENERAL NOTES              |
|               | L2   | PRELIMINARY PLANTING<br>PLAN |