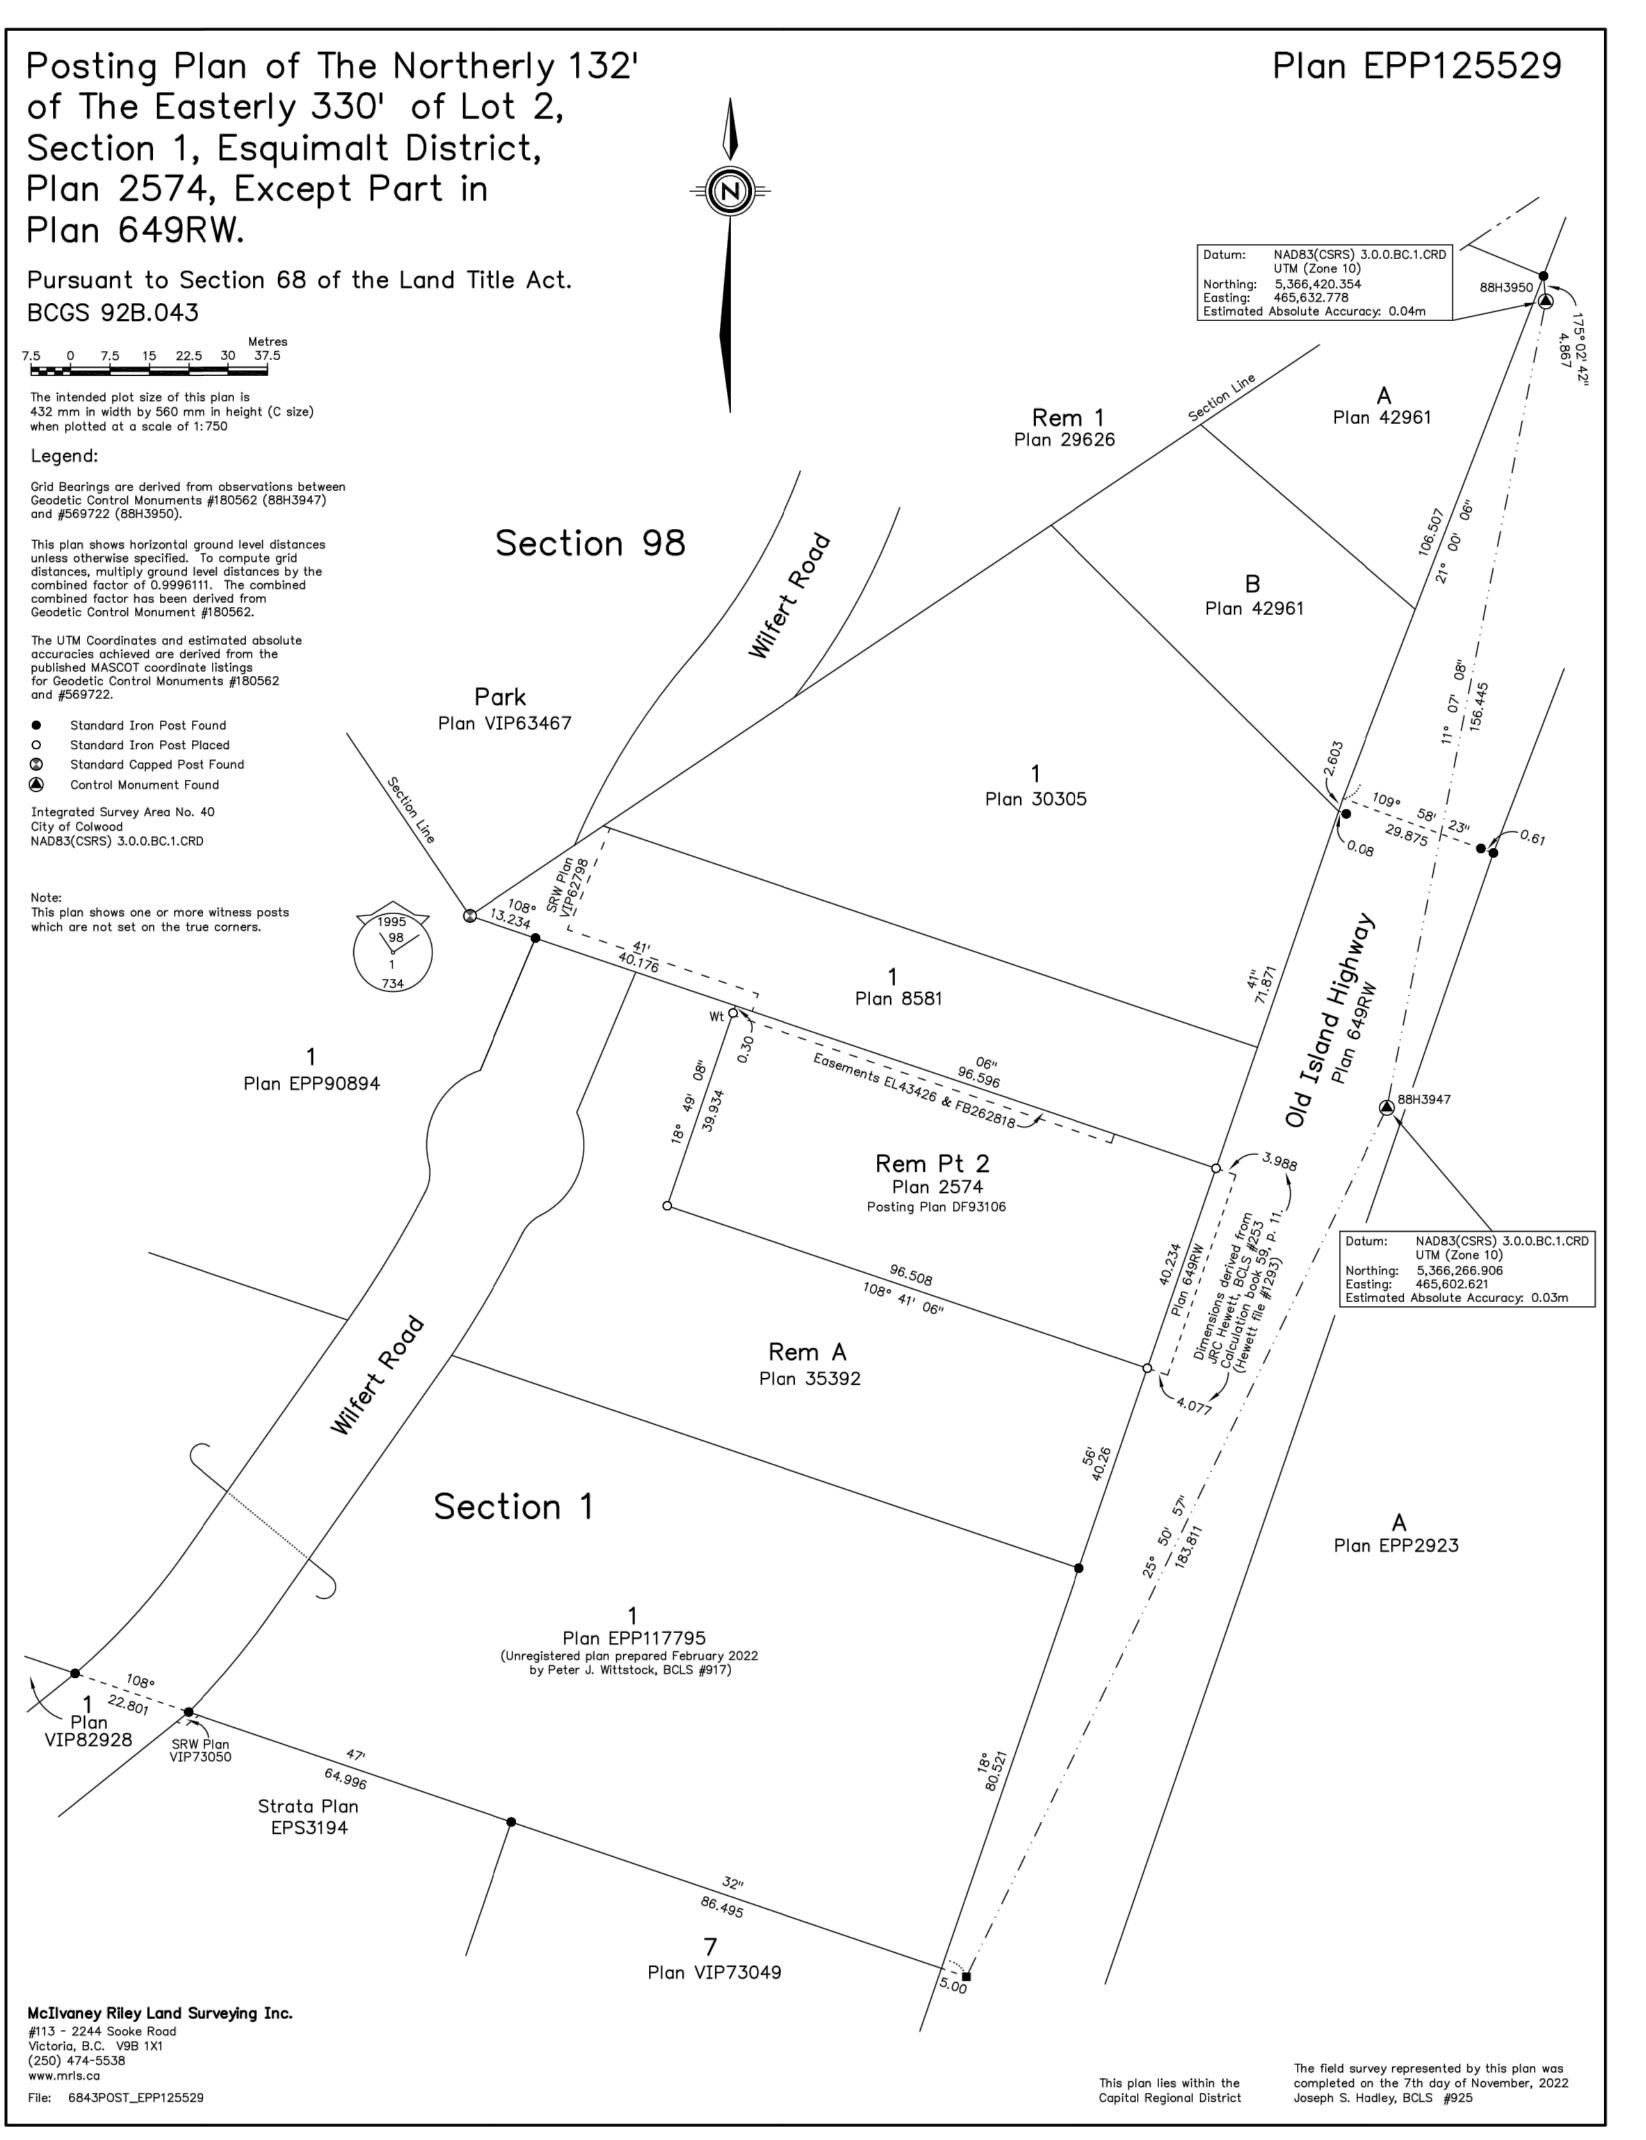

LOT 2 SECTION 1 ESQUIMALT PLAN VIP2574 'NORTHERLY 132' OF EASTERLY 330' OF LOT 2' 1752 Island Highway

(the "Lands");

- 2. This Development Permit regulates the development of the Land, and supplements the "Colwood Land Use Bylaw, 1989" (Bylaw No. 151), to ensure the form and character considerations of a 6-storey, 80-unit rental apartment building with 2 commercial units and associated site improvements are consistent with the design guidelines for areas designated as "Mixed-Use Employment Centre" in the City of Colwood Official Community Plan (Bylaw No. 1700).
- 3. This Development Permit is **NOT** a Building Permit or a subdivision approval.
- 4. This Development Permit is issued subject to compliance with all of the bylaws of the City of Colwood that apply to the development of the Lands, except as specifically supplemented by this Permit.
- 5. The Director of Development Services or Director of Engineering may approve minor variations to the schedules attached to and forming part of this Development Permit, provided that such minor variations are consistent with the overall intent of the original plans and do not alter the form and

# 1752 ISLAND HIGHWAY COLWOOD, B.C. PROJECT # 21060

CIVIC ADDRESS: LEGAL ADDRESS:

1752 ISLAND HIGHWAY, COLWOOD, B.C. LOT 2, SECTION 1, ESQUIMALT DISTRICT, PLAN 2574