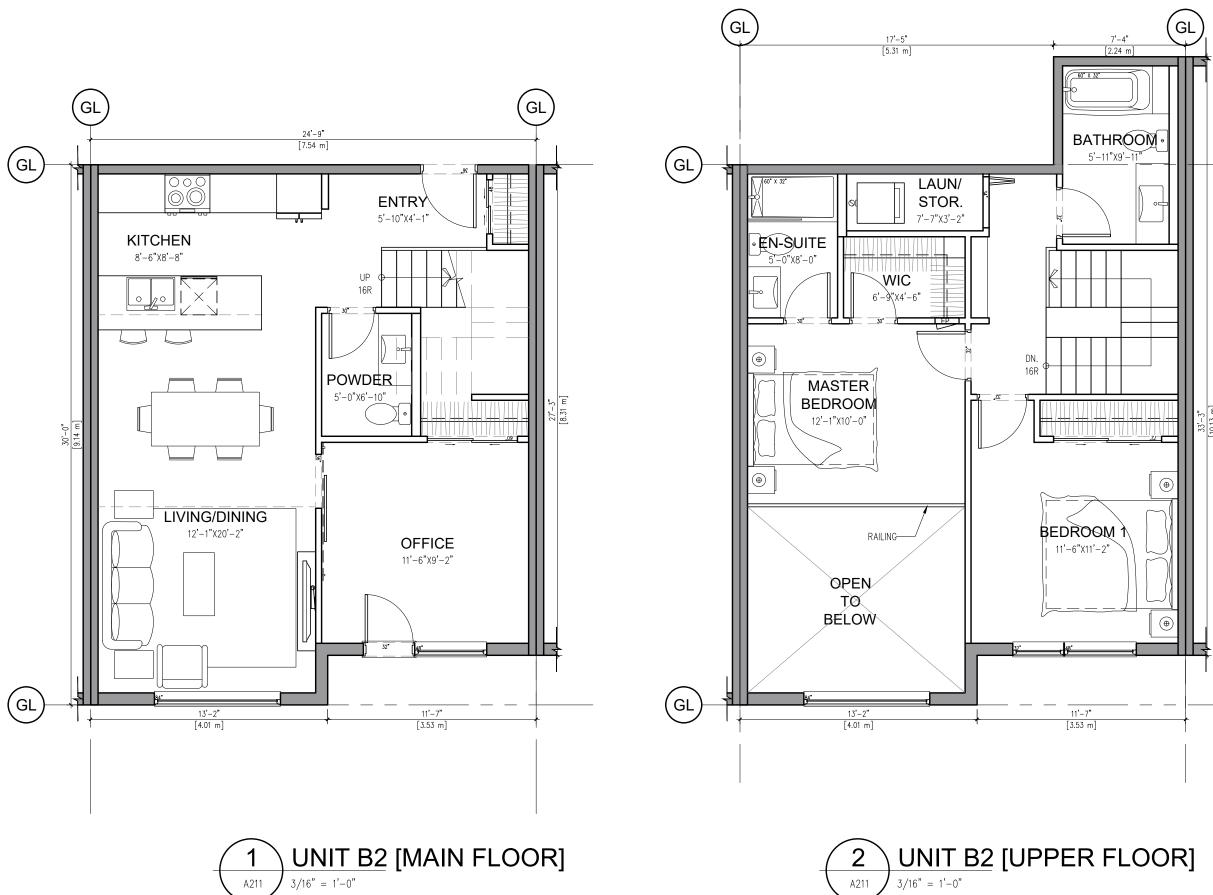

| DRAWING       | LIST |                              |
|---------------|------|------------------------------|
| ARCHITECTURAL | A000 | COVER                        |
|               | A100 | LEGAL SURVEY PLAN            |
|               | A101 | TOPOGRAPHIC SURVEY           |
|               | A102 | SITE PLAN & SITE SIGN        |
|               | A201 | PARKADE PLAN                 |
|               |      | GROUND FLOOR PLAN            |
|               | A202 | BICYCLE PARKING PLAN         |
|               | A203 | SECOND FLOOR PLAN            |
|               |      | THIRD FLOOR PLAN             |
|               |      | TYPICAL FLOOR PLAN (L4 - L6) |
|               | A206 | ROOF PLAN                    |
|               | A210 | UNIT PLANS                   |
|               | A211 | UNIT PLANS                   |
|               | A301 | SOUTH & WEST ELEVATIONS      |
|               | A302 | NORTH & EAST ELEVATIONS      |
|               | A401 | SECTIONS                     |
|               | A500 | MATERIAL BOARD               |
|               | A501 | RENDERING                    |
|               | A502 | RENDERING                    |
|               | A503 | RENDERING                    |
|               | A504 | RENDERING                    |
| CIVIL         | 3833 | PRELIMINARY SERVICING &      |
|               |      | GRADING PLAN                 |
| LANDSCAPE     | L1   | LANDSCAPE CONCEPT PLAN       |
|               |      | & GENERAL NOTES              |
|               | L2   | PRELIMINARY PLANTING<br>PLAN |

 1
 ISSUED FOR CONSULTANT REVIEW 22/08/04

 NO.
 ISSUE

 Y/M/D

 SEAL:

 E SHCOL CONSULTANT: 11111111 2023-08-28 H VAN 950 - 1500 W. Georgia Street Vancouver, V6G 2Z6 VIC 104 - 3212 Jacklin Road Victoria, V9B 0J5 604.685.3529 | office@wa-arch.ca | wa-arch.ca PROJECT NAME: 1752 ISLAND HIGHWAY PROJECT ADDRESS: 1752 ISLAND HIGHWAY, COLWOOD, BRITISH COLUMBIA DRAWING TITLE: UNIT PLANS