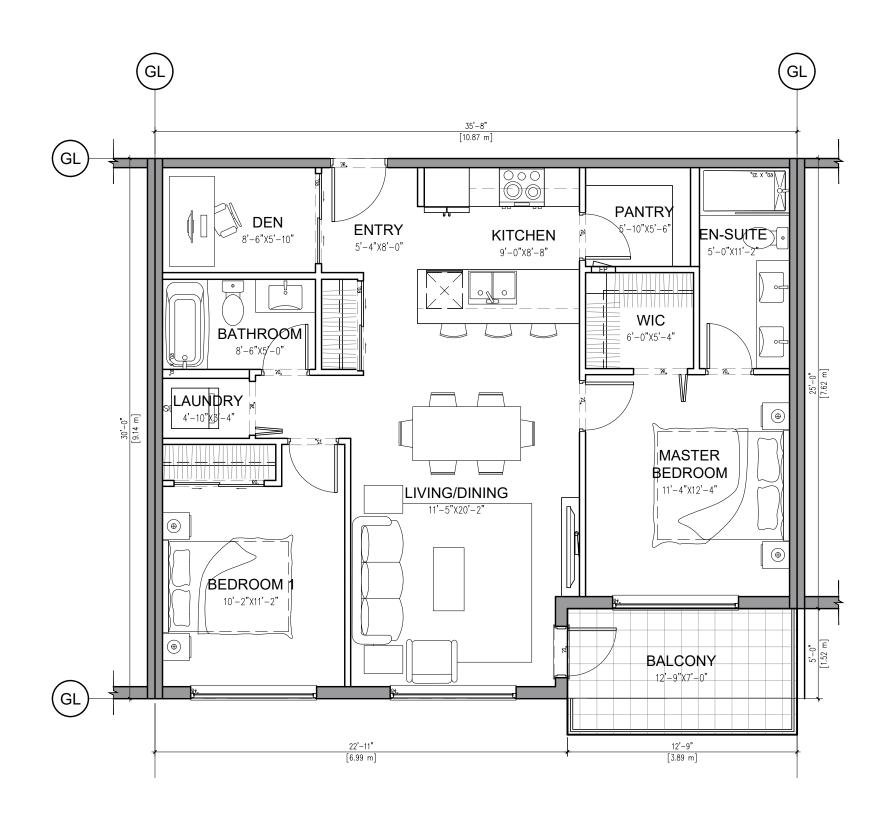

| DRAWING       | LIST |                              |
|---------------|------|------------------------------|
| ARCHITECTURAL | A000 | COVER                        |
|               | A100 | LEGAL SURVEY PLAN            |
|               | A101 | TOPOGRAPHIC SURVEY           |
|               | A102 | SITE PLAN & SITE SIGN        |
|               | A201 | PARKADE PLAN                 |
|               |      | GROUND FLOOR PLAN            |
|               | A202 | BICYCLE PARKING PLAN         |
|               | A203 | SECOND FLOOR PLAN            |
|               |      | THIRD FLOOR PLAN             |
|               |      | TYPICAL FLOOR PLAN (L4 - L6) |
|               | A206 | ROOF PLAN                    |
|               | A210 | UNIT PLANS                   |
|               | A211 | UNIT PLANS                   |
|               | A301 | SOUTH & WEST ELEVATIONS      |
|               | A302 | NORTH & EAST ELEVATIONS      |
|               | A401 | SECTIONS                     |
|               | A500 | MATERIAL BOARD               |
|               | A501 | RENDERING                    |
|               | A502 | RENDERING                    |
|               | A503 | RENDERING                    |
|               | A504 | RENDERING                    |
| CIVIL         | 3833 | PRELIMINARY SERVICING &      |
|               |      | GRADING PLAN                 |
| LANDSCAPE     | L1   | LANDSCAPE CONCEPT PLAN       |
|               |      | & GENERAL NOTES              |
|               | L2   | PRELIMINARY PLANTING<br>PLAN |

 1
 ISSUED FOR CONSULTANT REVIEW 22/08/04

 NO.
 ISSUE

 Y/M/D

 SEAL:

 E SHCOL CONSULTANT: 11111111 2023-08-28 H VAN 950 - 1500 W. Georgia Street Vancouver, V6G 2Z6 VIC 104 - 3212 Jacklin Road Victoria, V9B 0J5 604.685.3529 | office@wa-arch.ca | wa-arch.ca PROJECT NAME: 1752 ISLAND HIGHWAY PROJECT ADDRESS: 1752 ISLAND HIGHWAY, COLWOOD, BRITISH COLUMBIA DRAWING TITLE: UNIT PLANS