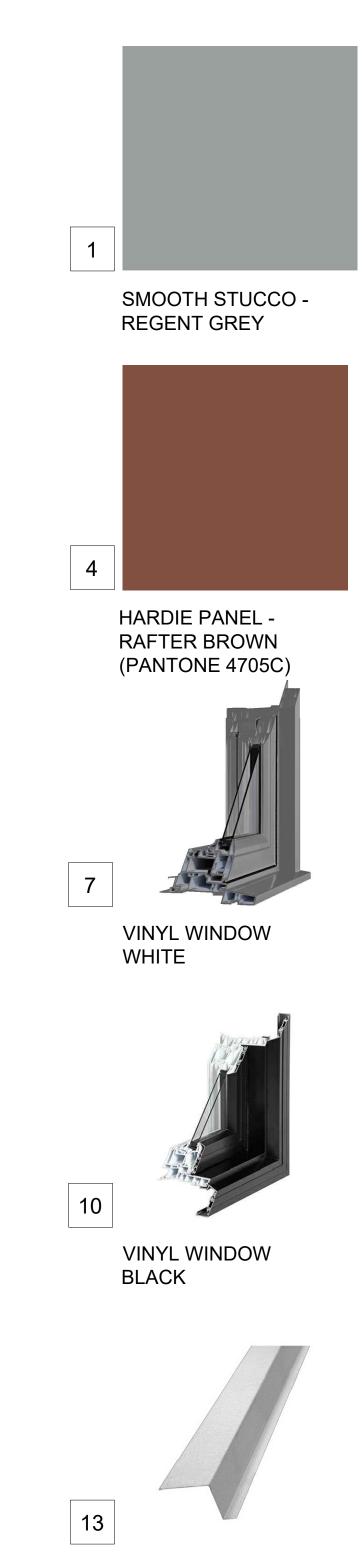

PROJECT NO: 21060 SCALE: AS SHOWN DWG NO:

DRAWN BY: AR/AM REVIEW BY: AE A211

WEST ELEVATION 2 A301

- 1 SMOOTH STUCCO REGENT GREY
- 2 12" PROLOCK SMOOTH STEEL PANELS BLACK SMP

\_\_\_\_\_

\_\_\_\_\_

\_\_\_\_\_

- 3 HARDIE PANEL CARAMEL
- 4 HARDIE PANEL RAFTER BROWN
- 5 HARDIE PANEL RUSTY NAIL
- 6 SMOOTH STUCCO BRIGHT WHITE
- 7 VINYL WINDOW WHITE
- 8 VINYL DOOR WHITE
- 9 ALUMINUM STOREFRONT CHARCOAL
- 10 VINYL WINDOW BLACK
- 11 VINYL DOOR BLACK
- 12 FRAMED GLASS RAILING
- 13 METAL FLASHING TO MATCH ADJACENT CLADDING COLOUR
- 14 PROLOCK STEEL PANELS HOMESTEAD PVDF
- ALUMINUM PANEL REGENT GREY
- 16 SMOOTH STUCCO CHARCOAL GREY