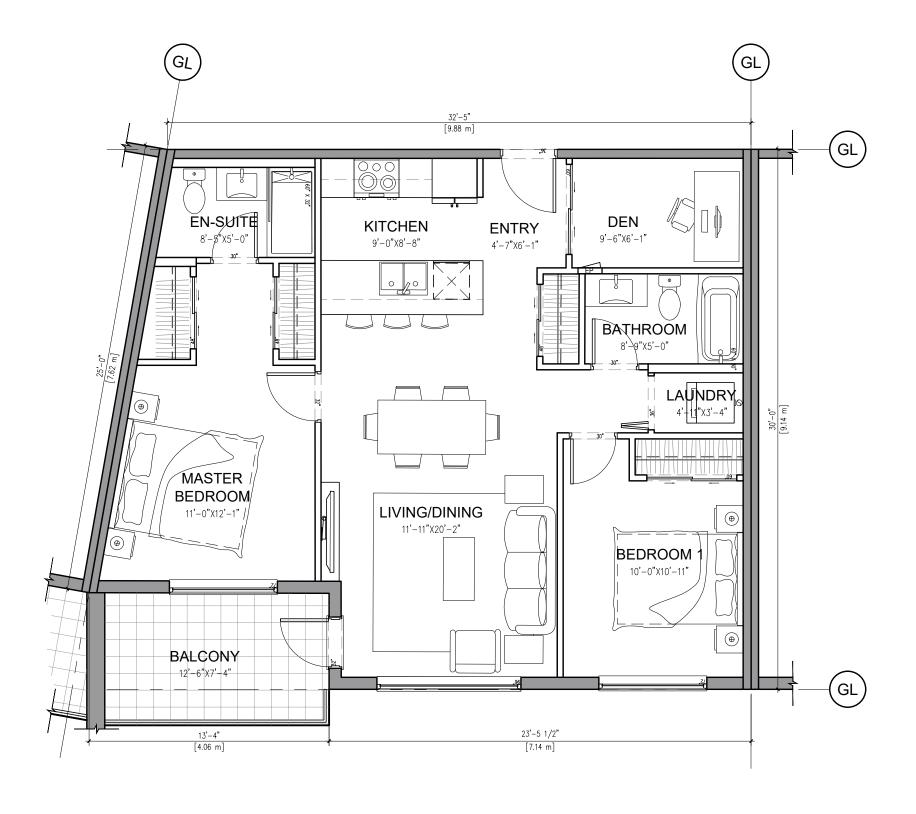

| DRAWING       | LIST |                              |
|---------------|------|------------------------------|
| ARCHITECTURAL | A000 | COVER                        |
|               | A100 | LEGAL SURVEY PLAN            |
|               | A101 | TOPOGRAPHIC SURVEY           |
|               | A102 | SITE PLAN & SITE SIGN        |
|               | A201 | PARKADE PLAN                 |
|               |      | GROUND FLOOR PLAN            |
|               | A202 | BICYCLE PARKING PLAN         |
|               | A203 | SECOND FLOOR PLAN            |
|               |      | THIRD FLOOR PLAN             |
|               |      | TYPICAL FLOOR PLAN (L4 - L6) |
|               | A206 | ROOF PLAN                    |
|               | A210 | UNIT PLANS                   |
|               | A211 | UNIT PLANS                   |
|               | A301 | SOUTH & WEST ELEVATIONS      |
|               | A302 | NORTH & EAST ELEVATIONS      |
|               | A401 | SECTIONS                     |
|               | A500 | MATERIAL BOARD               |
|               | A501 | RENDERING                    |
|               | A502 | RENDERING                    |
|               | A503 | RENDERING                    |
|               | A504 | RENDERING                    |
| CIVIL         | 3833 | PRELIMINARY SERVICING &      |
|               |      | GRADING PLAN                 |
| LANDSCAPE     | L1   | LANDSCAPE CONCEPT PLAN       |
|               |      | & GENERAL NOTES              |
|               | L2   | PRELIMINARY PLANTING<br>PLAN |

 1
 ISSUED FOR CONSULTANT REVIEW 22/08/04

 NO.
 ISSUE

 Y/M/D

 SEAL:

 E SHCOL CONSULTANT: 11111111 2023-08-28 H VAN 950 - 1500 W. Georgia Street Vancouver, V6G 2Z6 VIC 104 - 3212 Jacklin Road Victoria, V9B 0J5 604.685.3529 | office@wa-arch.ca | wa-arch.ca PROJECT NAME: 1752 ISLAND HIGHWAY PROJECT ADDRESS: 1752 ISLAND HIGHWAY, COLWOOD, BRITISH COLUMBIA DRAWING TITLE: UNIT PLANS