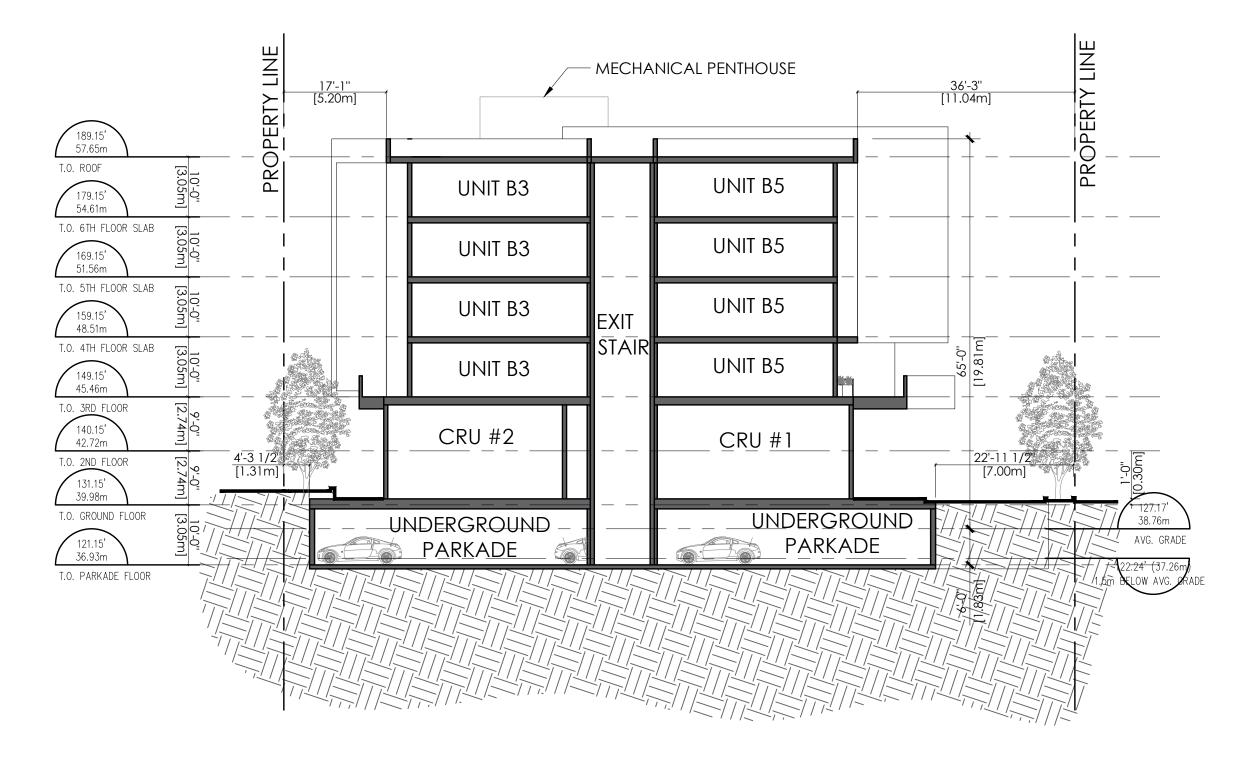

### DRAWING TITLE: ELEVATIONS

DRAWN BY: AR/AM PROJECT NO: 21060 REVIEW BY: AE SCALE: AS SHOWN A302 DWG NO:

| NOT BE USED WITHOUT THE ARCHITECT'S PERMISSION. ALL<br>DIMENSIONS SHALL BE VERIFIED BY THE CONTRACTOR<br>BEFORE COMMENCING WORK.                                                                                                                                                                                                                                                              |
|-----------------------------------------------------------------------------------------------------------------------------------------------------------------------------------------------------------------------------------------------------------------------------------------------------------------------------------------------------------------------------------------------|
| OWNER/CLIENT:<br>GROUPE<br>BERUUX                                                                                                                                                                                                                                                                                                                                                             |
| GENERAL NOTES:                                                                                                                                                                                                                                                                                                                                                                                |
|                                                                                                                                                                                                                                                                                                                                                                                               |
| 7 RE-ISSUED FOR DEVELOPMENT PERMIT 23/08/17                                                                                                                                                                                                                                                                                                                                                   |
| 6       RE-ISSUED FOR DEVELOPMENT PERMIT 23/06/27         5       ISSUED FOR CONSULTANT REVIEW 23/06/16         4       ISSUED FOR DP         3       ISSUED FOR REVIEW         2       ISSUED FOR CONSULTANT REVIEW 22/09/21         1       ISSUED FOR CONSULTANT REVIEW 22/09/21         1       ISSUED FOR CONSULTANT REVIEW 22/08/04         NO.       ISSUE         Y/M/D         SEAL: |
| CONSULTANT:<br>2023-08-28                                                                                                                                                                                                                                                                                                                                                                     |
|                                                                                                                                                                                                                                                                                                                                                                                               |
| VAN 950 - 1500 W. Georgia Street Vancouver, V6G 2ZG<br>VIC 104 - 3212 Jacklin Road Victoria, V9B 0J5                                                                                                                                                                                                                                                                                          |
| PROJECT NAME:<br><b>1752 ISLAND HIGHWAY</b>                                                                                                                                                                                                                                                                                                                                                   |
| PROJECT ADDRESS:<br>1752 ISLAND HIGHWAY,<br>COLWOOD, BRITISH COLUMBIA<br>DRAWING TITLE:<br>SECTIONS                                                                                                                                                                                                                                                                                           |
| PROJECT NO: 21060 DRAWN BY: AR/AM                                                                                                                                                                                                                                                                                                                                                             |

SCALE: AS SHOWN

DWG NO:

**REVIEW BY:** 

AE

A401

COPYRIGHT RESERVED. ALL PARTS OF THIS DRAWING ARE THE EXCLUSIVE PROPERTY OF WA ARCHITECTS LTD. AND SHALL

5

4