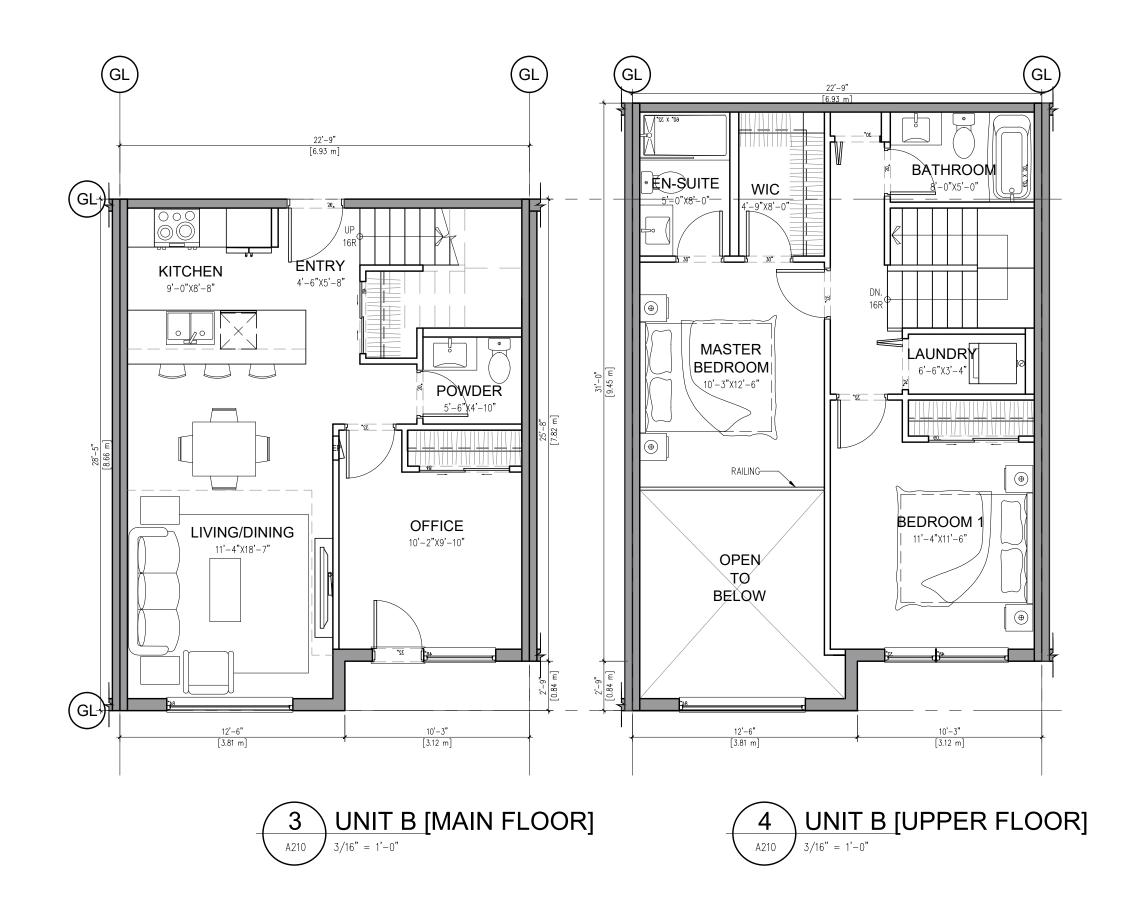

| DRAWING       | LIST |                              |
|---------------|------|------------------------------|
| ARCHITECTURAL | A000 | COVER                        |
|               | A100 | LEGAL SURVEY PLAN            |
|               | A101 | TOPOGRAPHIC SURVEY           |
|               | A102 | SITE PLAN & SITE SIGN        |
|               | A201 | PARKADE PLAN                 |
|               |      | GROUND FLOOR PLAN            |
|               | A202 | BICYCLE PARKING PLAN         |
|               | A203 | SECOND FLOOR PLAN            |
|               |      | THIRD FLOOR PLAN             |
|               |      | TYPICAL FLOOR PLAN (L4 - L6) |
|               | A206 | ROOF PLAN                    |
|               | A210 | UNIT PLANS                   |
|               | A211 | UNIT PLANS                   |
|               | A301 | SOUTH & WEST ELEVATIONS      |
|               | A302 | NORTH & EAST ELEVATIONS      |
|               | A401 | SECTIONS                     |
|               | A500 | MATERIAL BOARD               |
|               | A501 | RENDERING                    |
|               | A502 | RENDERING                    |
|               | A503 | RENDERING                    |
|               | A504 | RENDERING                    |
| CIVIL         | 3833 | PRELIMINARY SERVICING &      |
|               |      | GRADING PLAN                 |
| LANDSCAPE     | L1   | LANDSCAPE CONCEPT PLAN       |
|               |      | & GENERAL NOTES              |
|               | L2   | PRELIMINARY PLANTING<br>PLAN |