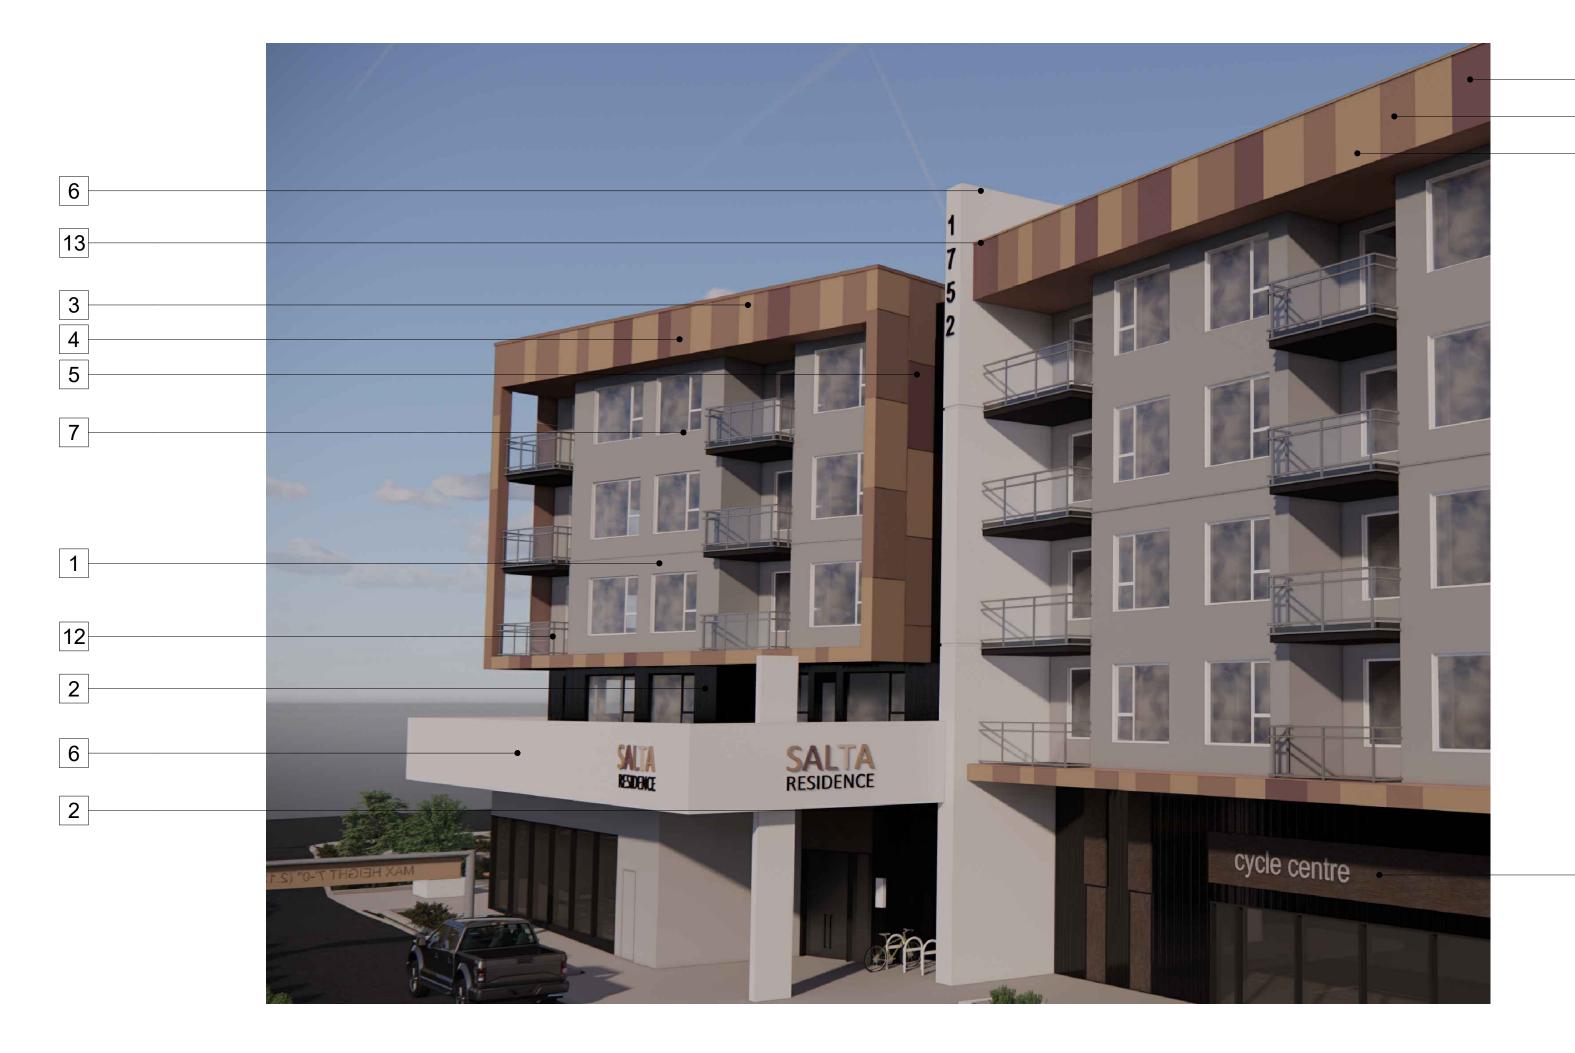

PROJECT NO: 21060 SCALE: AS SHOWN DWG NO:

DRAWN BY: AR/AM REVIEW BY: AE A211

WEST ELEVATION 2 A301

- 1 SMOOTH STUCCO REGENT GREY
- 2 12" PROLOCK SMOOTH STEEL PANELS BLACK SMP

\_\_\_\_\_

\_\_\_\_\_

\_\_\_\_\_

- 3 HARDIE PANEL CARAMEL
- 4 HARDIE PANEL RAFTER BROWN
- 5 HARDIE PANEL RUSTY NAIL
- 6 SMOOTH STUCCO BRIGHT WHITE
- 7 VINYL WINDOW WHITE
- 8 VINYL DOOR WHITE
- 9 ALUMINUM STOREFRONT CHARCOAL
- 10 VINYL WINDOW BLACK
- 11 VINYL DOOR BLACK
- 12 FRAMED GLASS RAILING
- 13 METAL FLASHING TO MATCH ADJACENT CLADDING COLOUR
- 14 PROLOCK STEEL PANELS HOMESTEAD PVDF
- ALUMINUM PANEL REGENT GREY
- 16 SMOOTH STUCCO CHARCOAL GREY