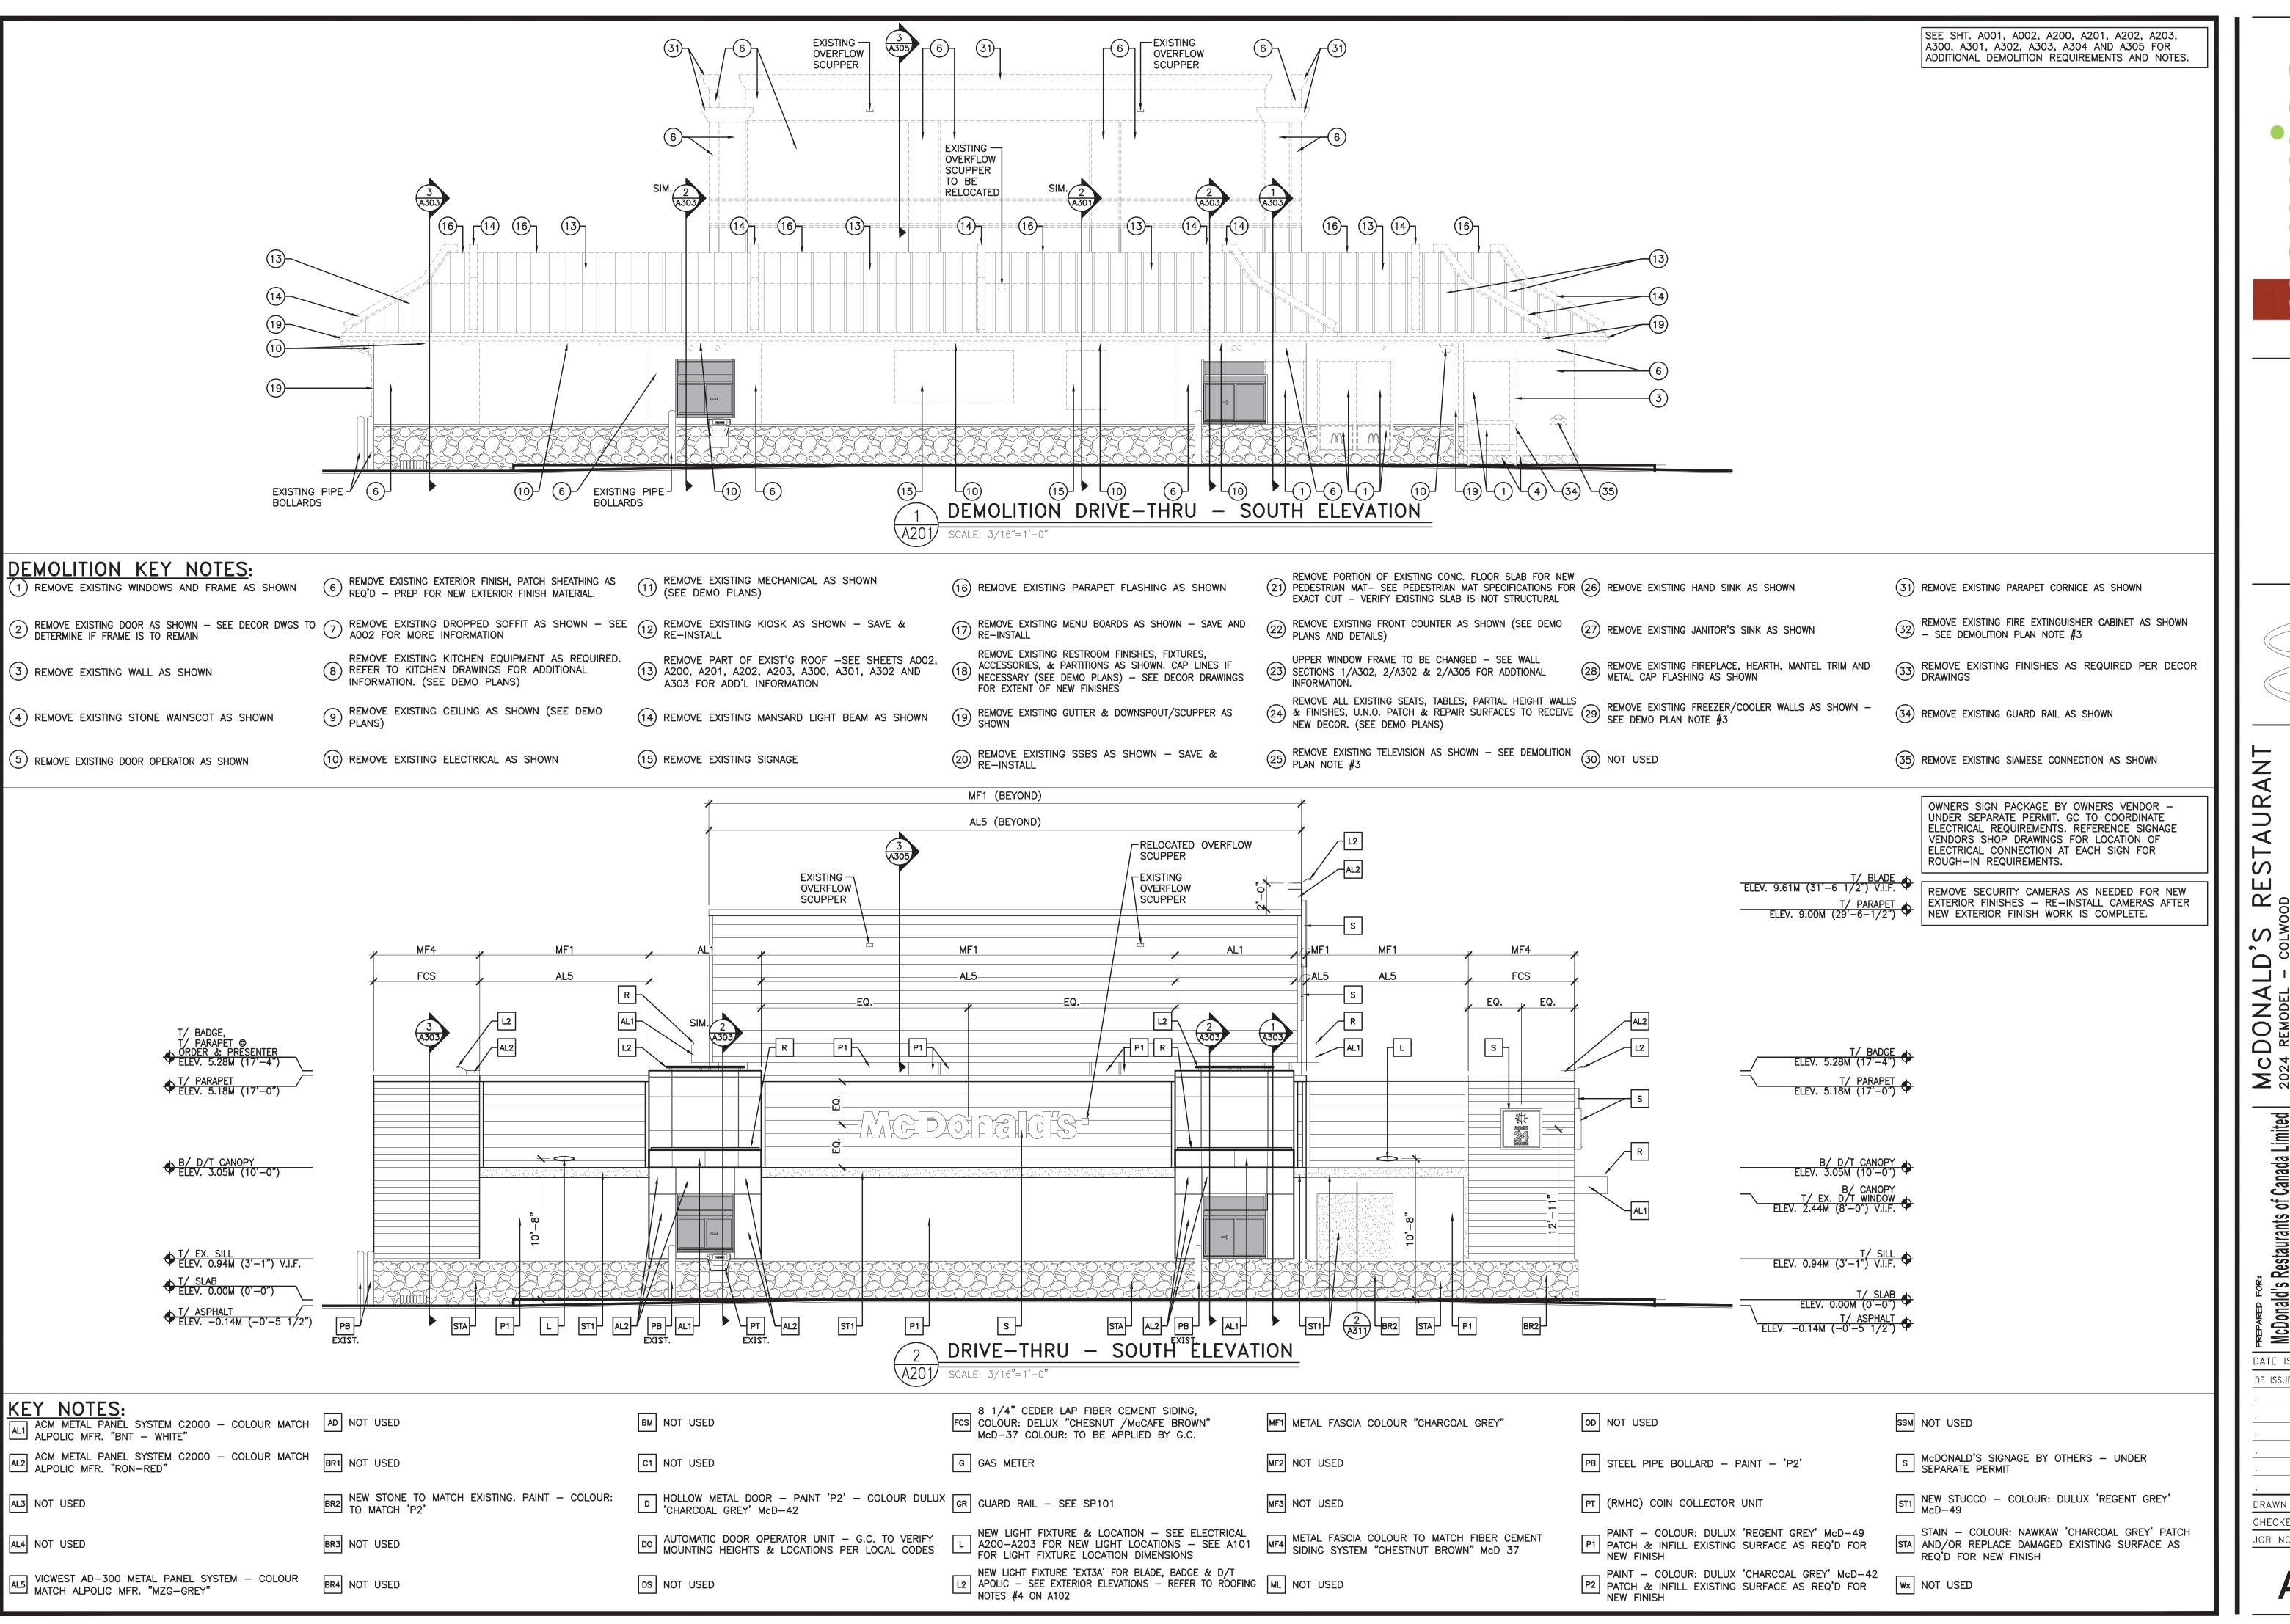

DRAWN BY CHECKED BY

21186

DEMOLITION FRONT - EAST ELEVATION

McDONALD'S RESTA 2024 REMODEL - COLWOOD 1742 ISLAND HWY COLWOOD, BC

EXTERIOR ELEVATIONS

McDonald's Restaurants of Canada Limited

DATE ISSUED

DP ISSUE 10/12/23 DRAWN BY
CHECKED BY
JOB NO.

21186

McDONALD'S RESTA 2024 REMODEL - COLWOOD 1742 ISLAND HWY COLWOOD, BC

McDonald's Restaurants of Canada Limited

DATE ISSUED

DP ISSUE

DRAWN BY
CHECKED BY
JOB NO.

A201

21186