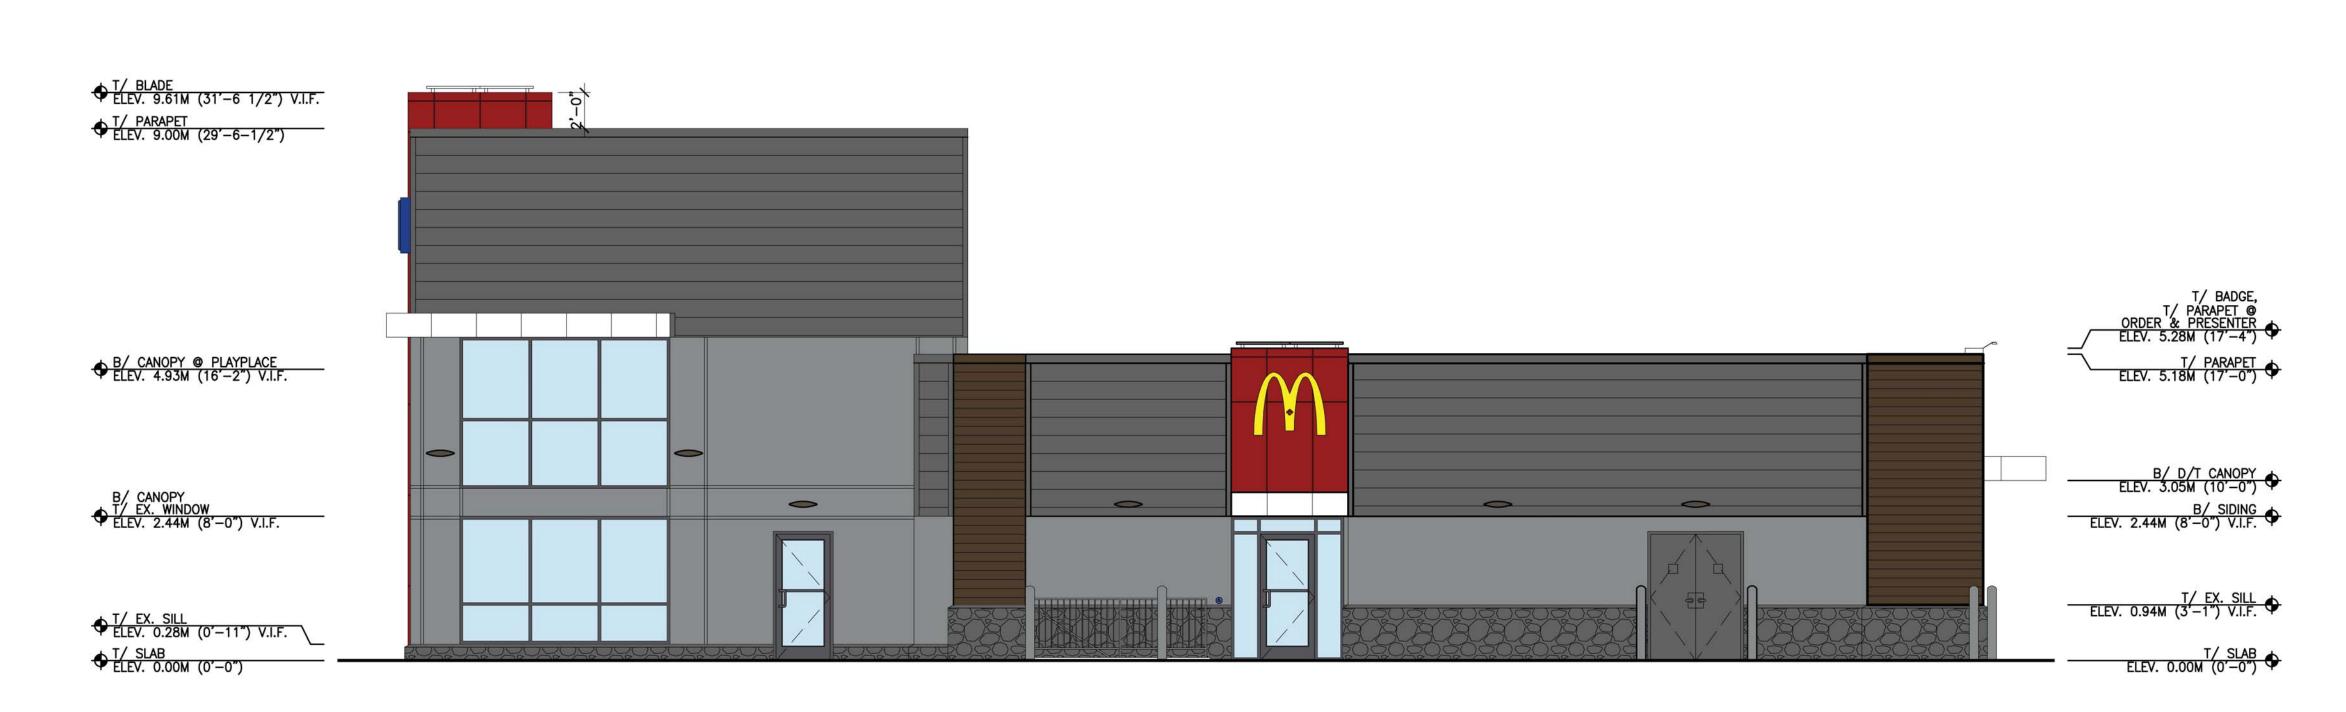

ple on another project requires the

DATE ISSUED

DP ISSUE

10/12/23

DRAWN BY HY
CHECKED BY AB
JOB NO. 21186





OM

ELEVATION

ERIOR

McDonald's

DATE ISSUED DP ISSUE 10/12/23

DRAWN BY CHECKED BY

21186



SEE SHT. A001, A002, A200, A201, A202, A203,

ELEVATION

ERIOR

Limited McDonald's

DATE ISSUED DP ISSUE 10/12/23

DRAWN BY CHECKED BY

21186



DEMOLITION FRONT - EAST ELEVATION







McDONALD'S RESTA 2024 REMODEL - COLWOOD 1742 ISLAND HWY COLWOOD, BC

EXTERIOR ELEVATIONS

McDonald's Restaurants of Canada Limited

DATE ISSUED

DP ISSUE 10/12/23 DRAWN BY
CHECKED BY
JOB NO.

21186







McDONALD'S RESTA 2024 REMODEL - COLWOOD 1742 ISLAND HWY COLWOOD, BC

McDonald's Restaurants of Canada Limited

DATE ISSUED

DP ISSUE

DRAWN BY
CHECKED BY
JOB NO.

A201

21186

EXTERIOR ELEVATIONS







McDONALD'S RESTA 2024 REMODEL - COLWOOD 1742 ISLAND HWY COLWOOD, BC

EXTERIOR ELEVATIONS McDonald's Restaurants of Canada Limited

DATE ISSUED

DP ISSUE DRAWN BY
CHECKED BY
JOB NO. 21186







McDONALD'S RESTA 2024 REMODEL - COLWOOD 1742 ISLAND HWY COLWOOD, BC

EXTERIOR ELEVATIONS McDonald's Restaurants of Canada Limited DATE ISSUED

DP ISSUE

10/12/23 DRAWN BY
CHECKED BY
JOB NO. 21186