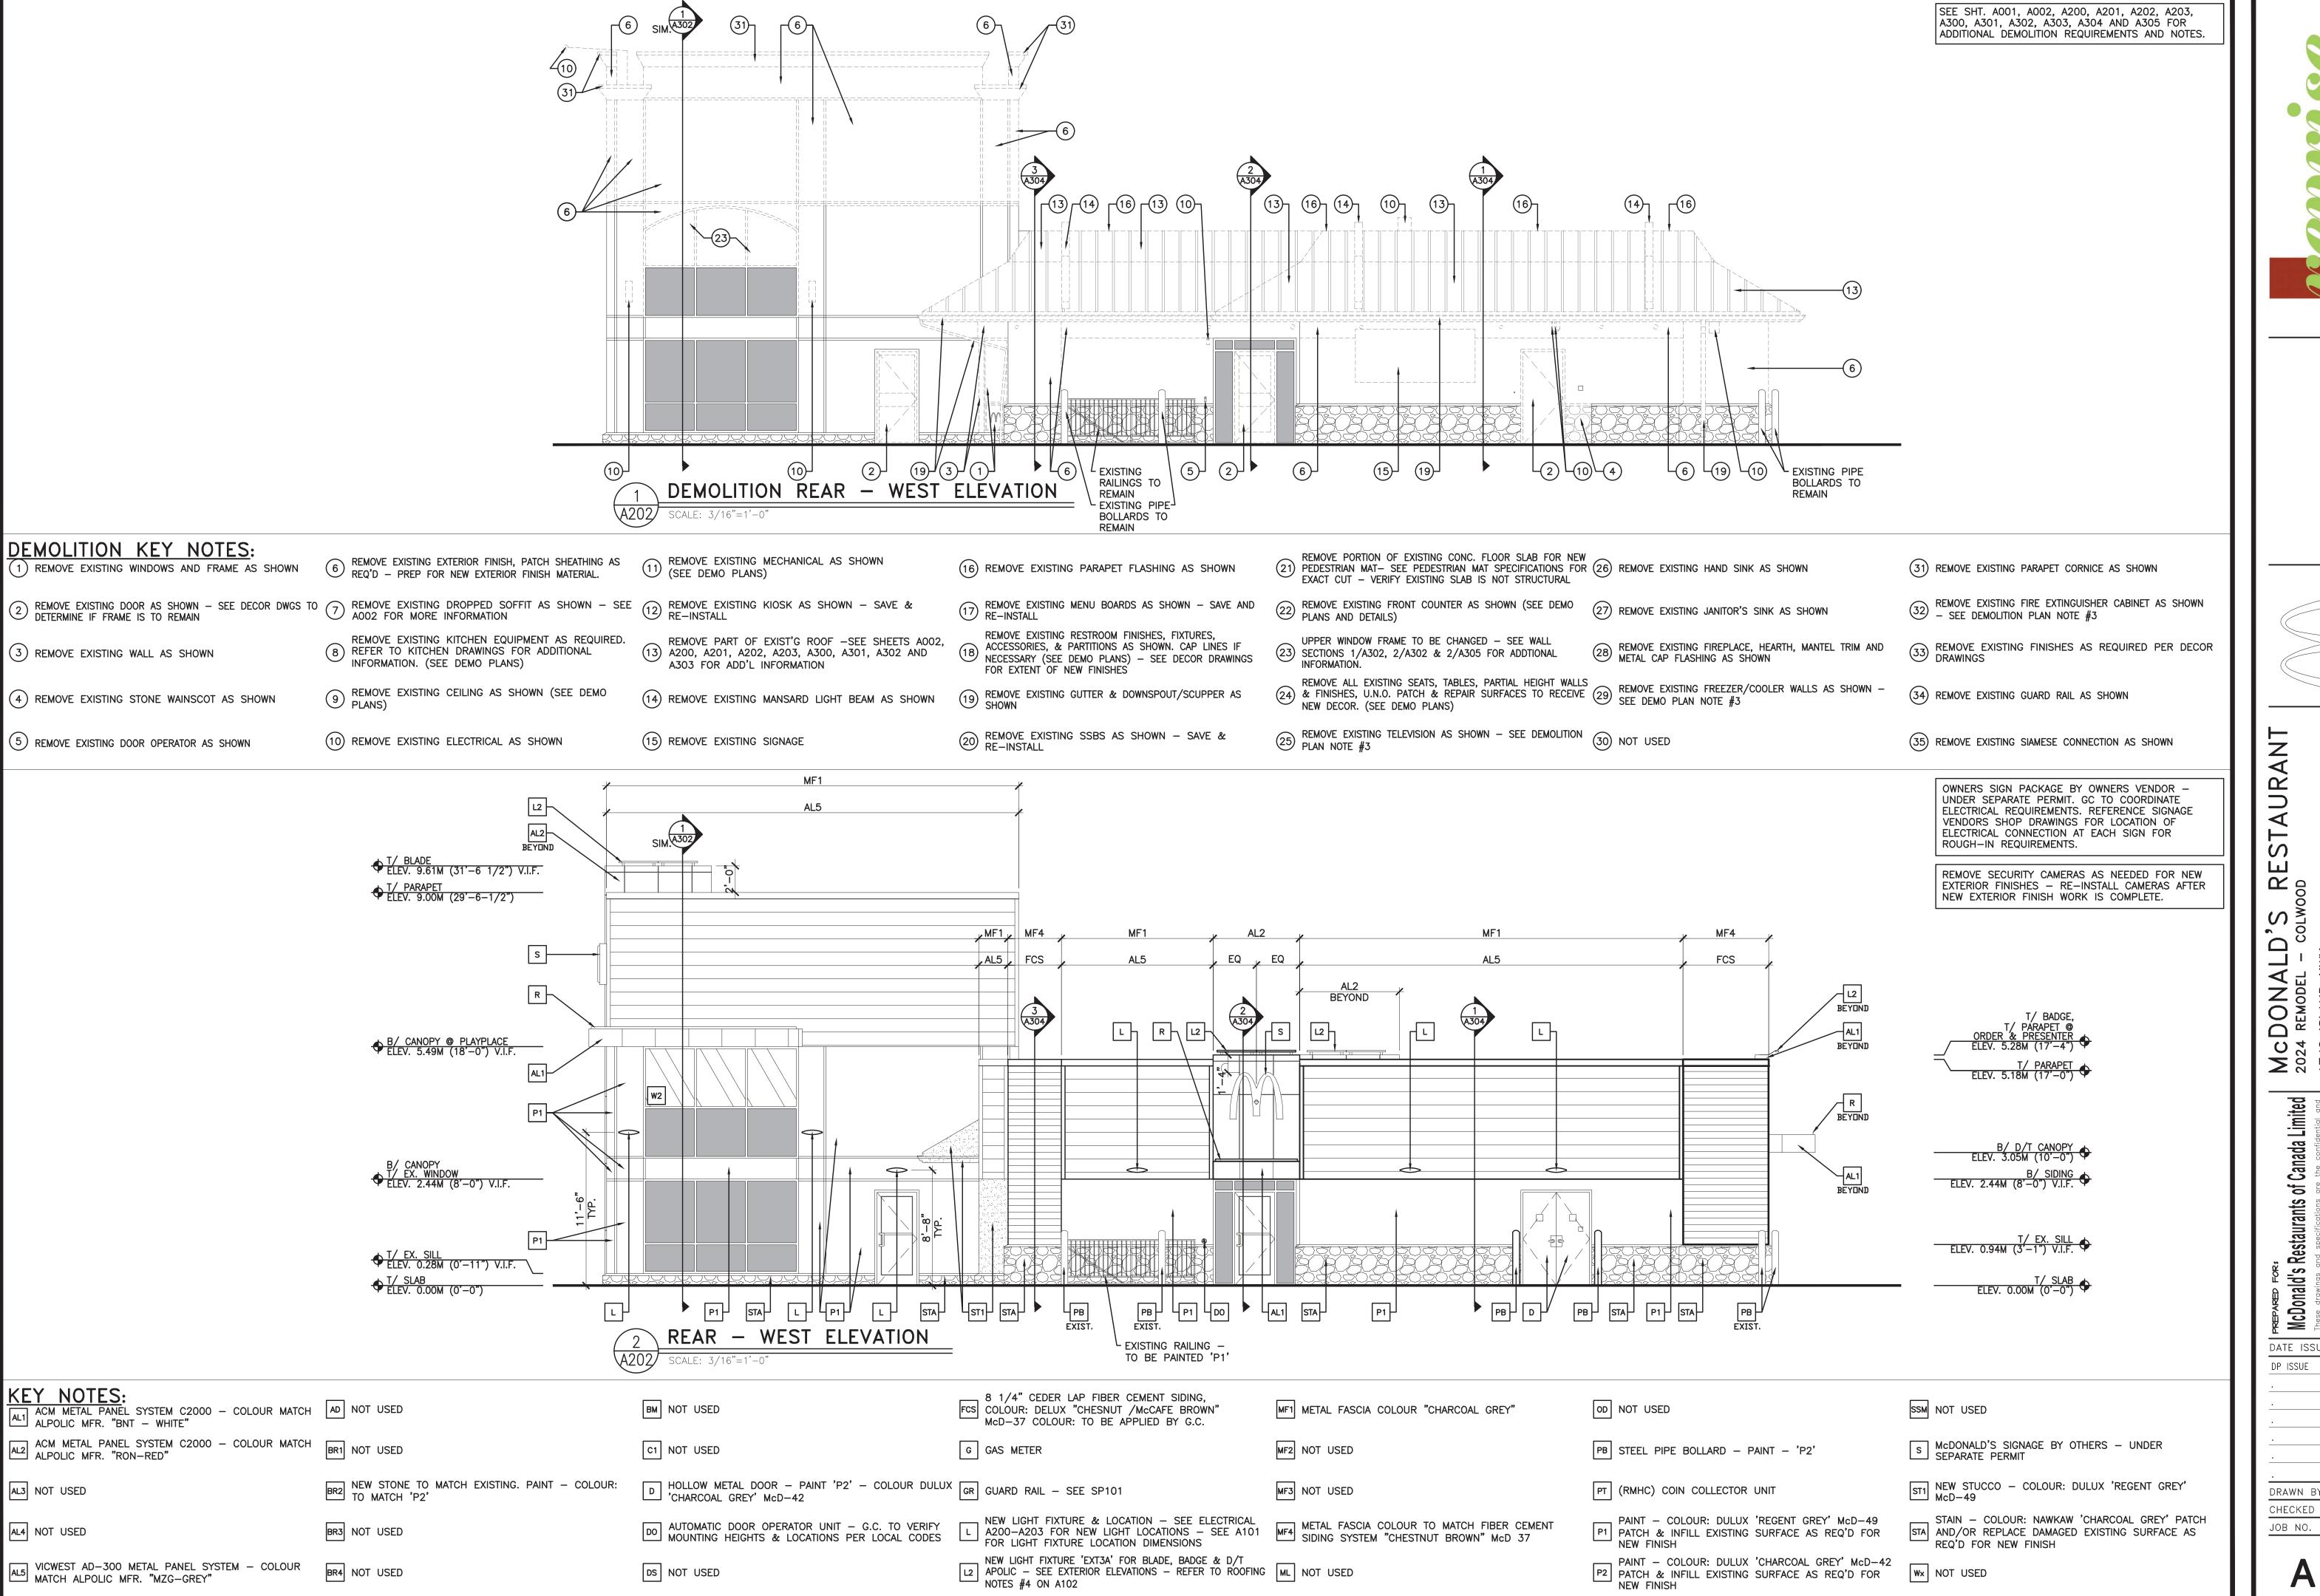

DRAWN BY CHECKED BY

21186

DEMOLITION FRONT - EAST ELEVATION

McDONALD'S RESTA 2024 REMODEL - COLWOOD 1742 ISLAND HWY COLWOOD, BC

EXTERIOR ELEVATIONS

McDonald's Restaurants of Canada Limited

DATE ISSUED

DP ISSUE 10/12/23 DRAWN BY
CHECKED BY
JOB NO.

21186

McDONALD'S RESTA 2024 REMODEL - COLWOOD 1742 ISLAND HWY COLWOOD, BC

McDonald's Restaurants of Canada Limited

DATE ISSUED

DP ISSUE

DRAWN BY
CHECKED BY
JOB NO.

A201

21186