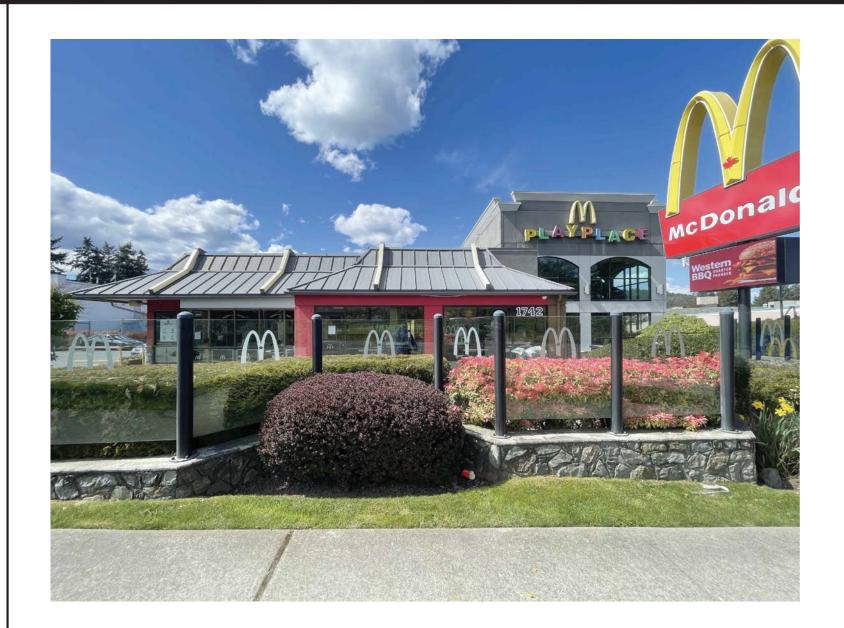

# Schedule 1

2 EXISTING REAR VIEW - WEST G003 SCALE: N.T.S.

3 EXISTING DRIVE—THRU SIDE VIEW — SOUTH

4 EXISTING NON-DRIVE-THRU SIDE VIEW - NORTH

McDONALD'S RESTAURANT
2024 REMODEL - COLWOOD
1742 ISLAND HWY
SQLWOOD, BC