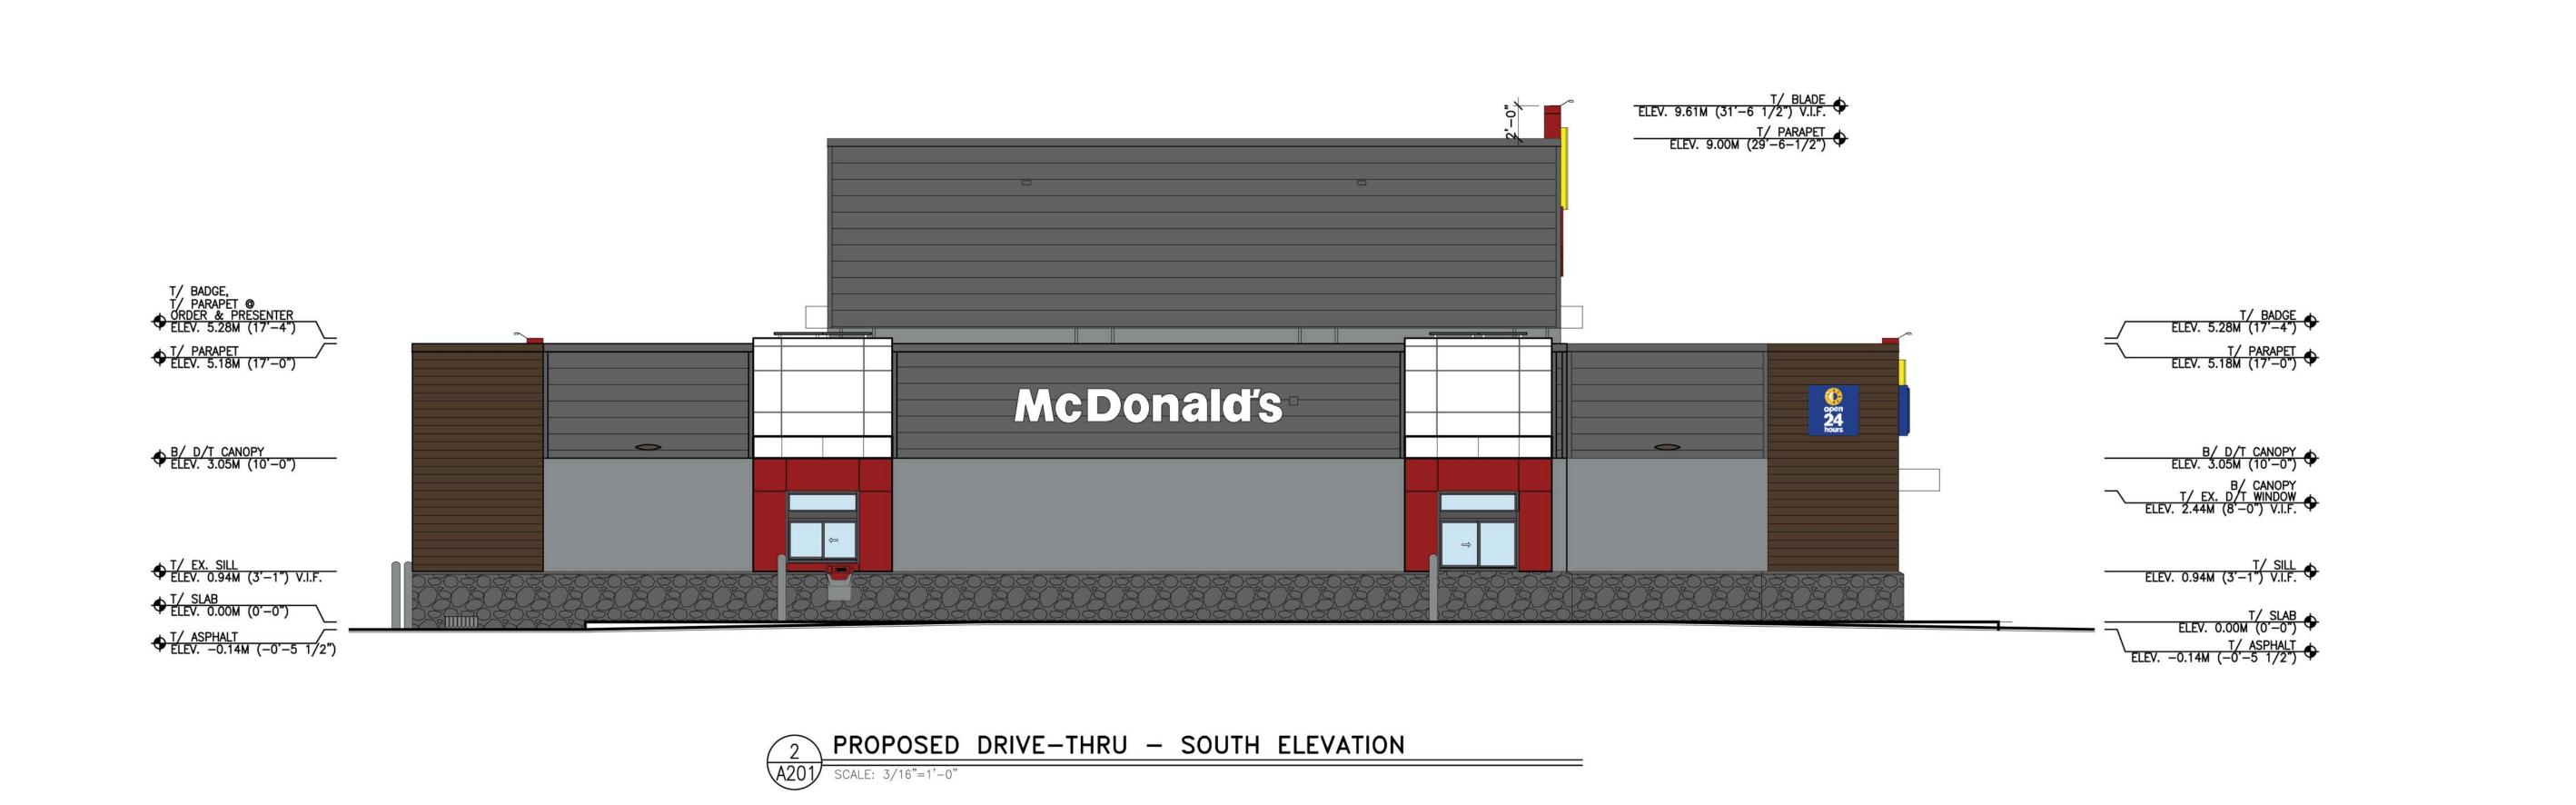

21186

McDONALD'S RESTA 2024 REMODEL - COLWOOD 1742 ISLAND HWY COLWOOD, BC

McDonald's Restaurants of Canada Limited

DATE ISSUED

DP ISSUE

DRAWN BY
CHECKED BY
JOB NO.

A201

21186

EXTERIOR ELEVATIONS

McDONALD'S RESTA 2024 REMODEL - COLWOOD 1742 ISLAND HWY COLWOOD, BC

EXTERIOR ELEVATIONS McDonald's Restaurants of Canada Limited

DATE ISSUED

DP ISSUE DRAWN BY
CHECKED BY
JOB NO. 21186

McDONALD'S RESTA 2024 REMODEL - COLWOOD 1742 ISLAND HWY COLWOOD, BC