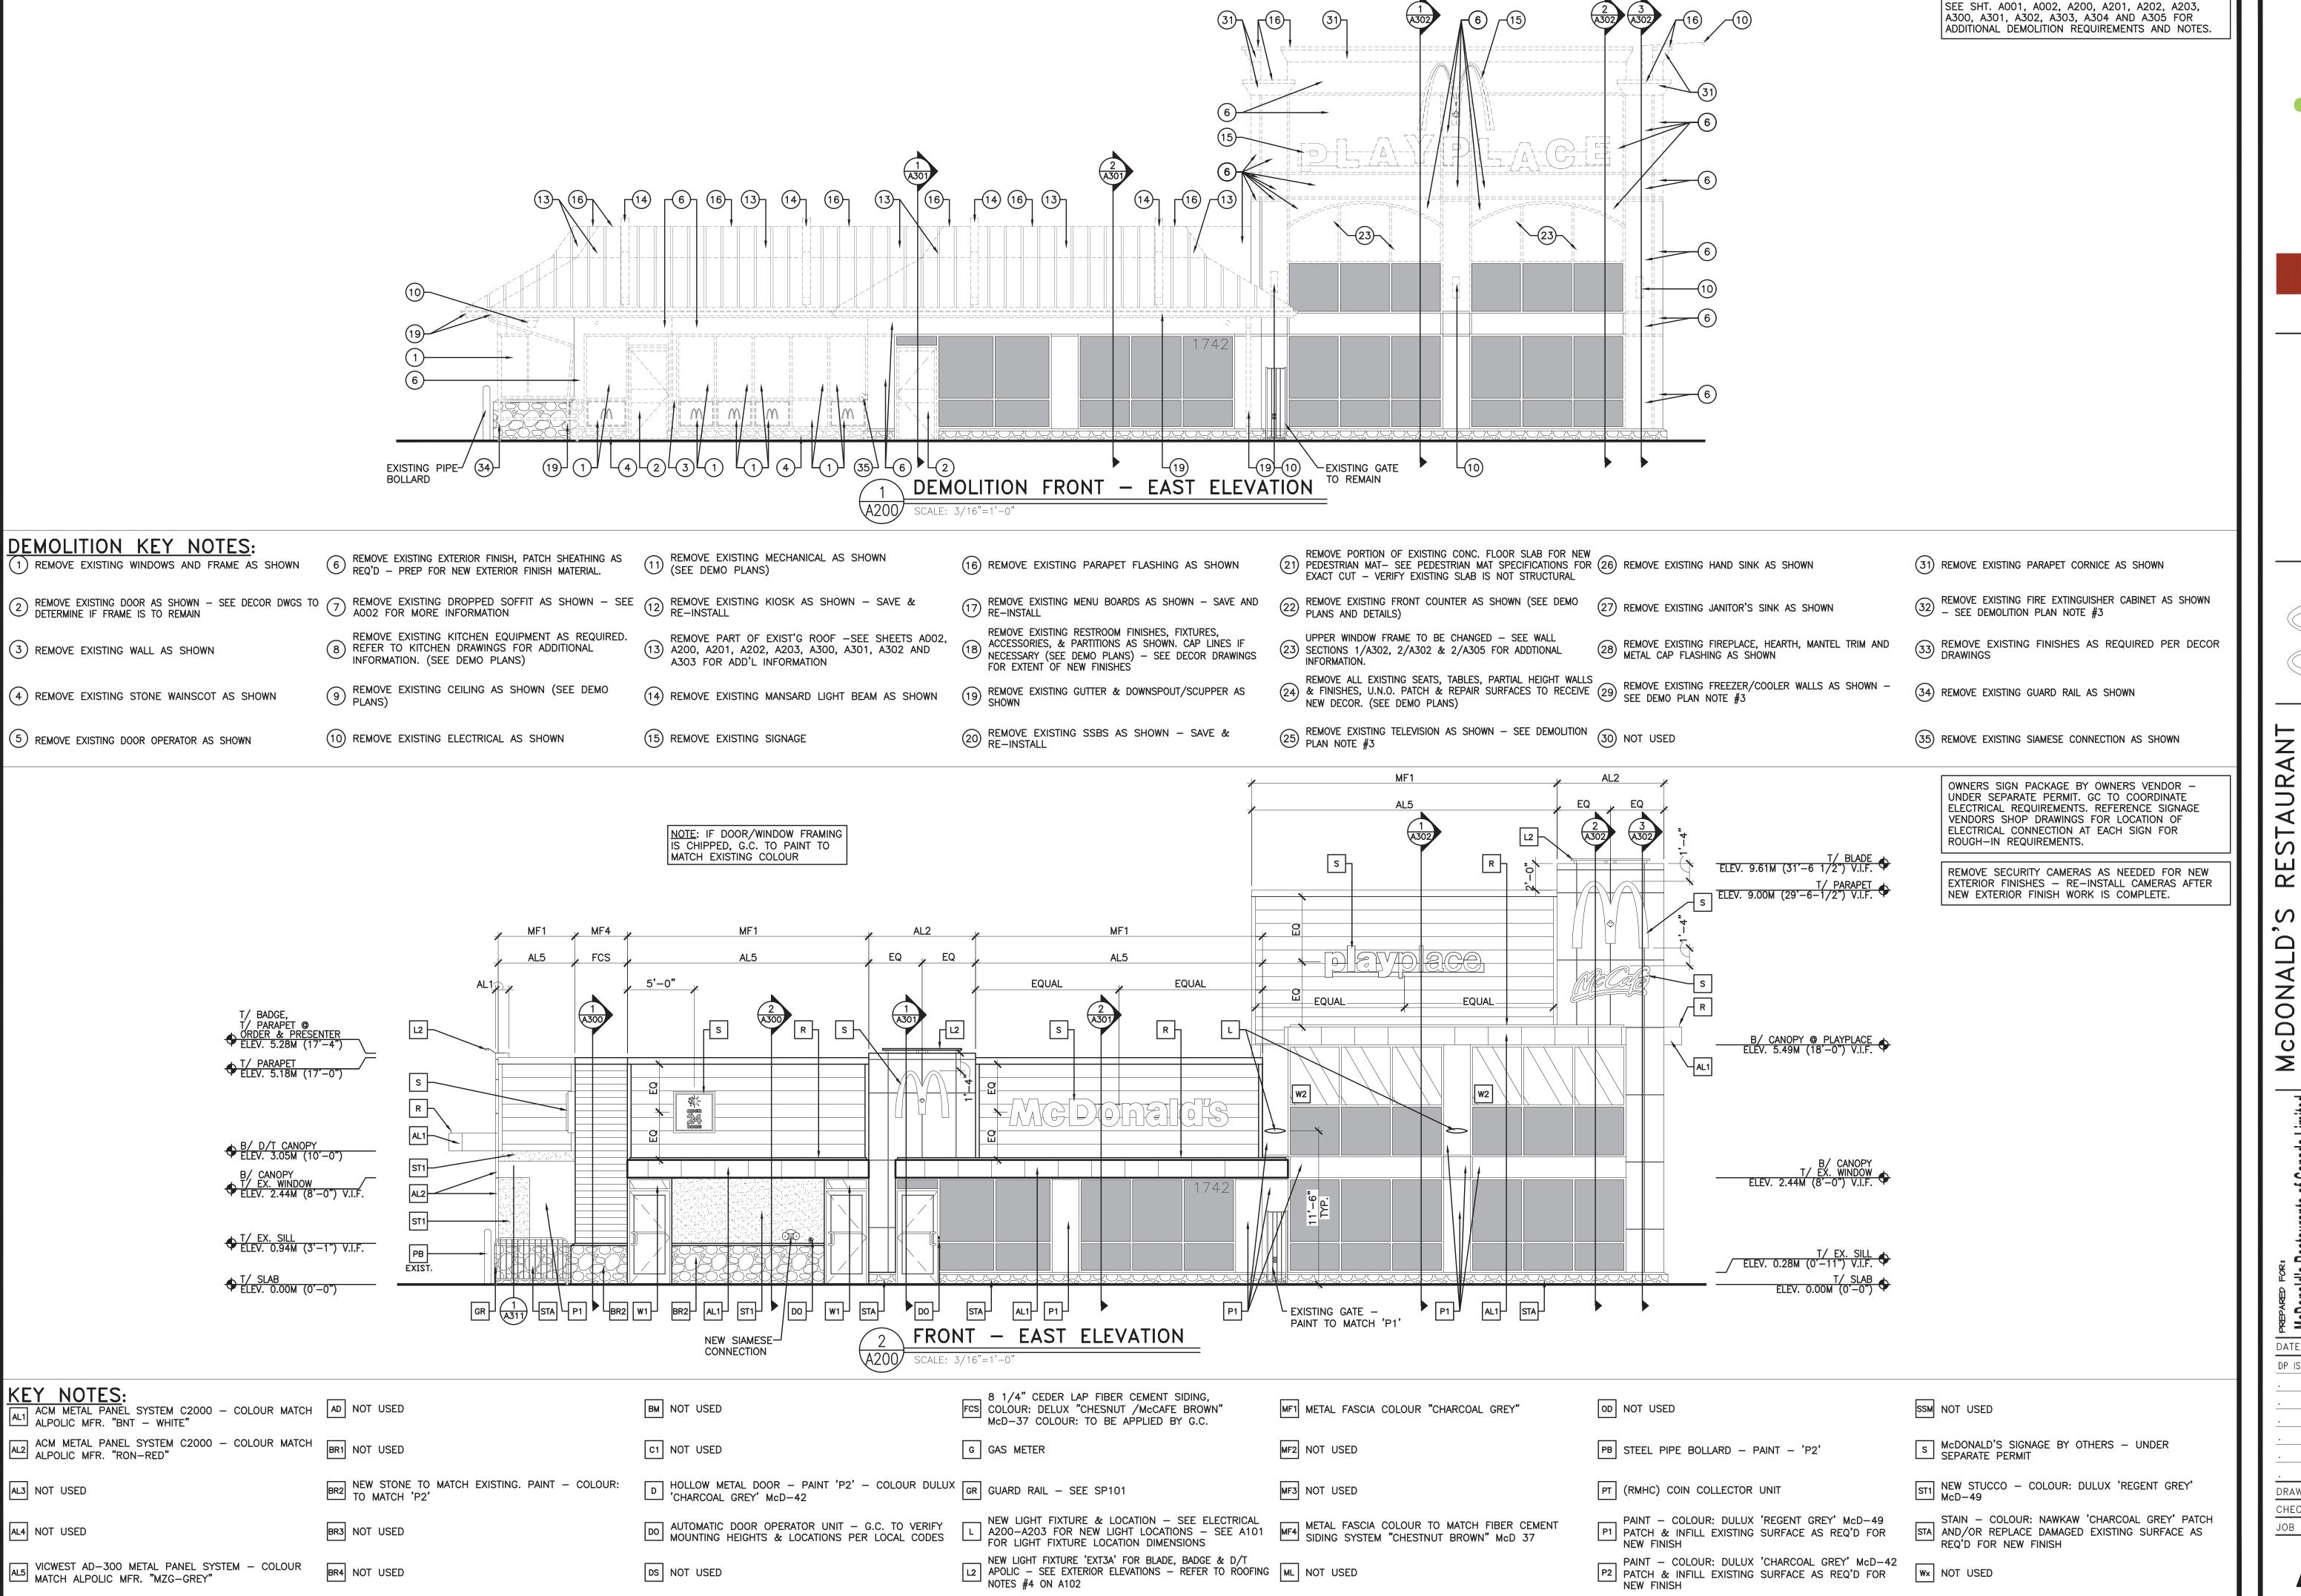

DATE ISSUED DP ISSUE 10/12/23

DRAWN BY CHECKED BY

21186

SEE SHT. A001, A002, A200, A201, A202, A203,

ELEVATION

ERIOR

Limited McDonald's

DATE ISSUED DP ISSUE 10/12/23

DRAWN BY CHECKED BY

21186

DEMOLITION FRONT - EAST ELEVATION

McDONALD'S RESTA 2024 REMODEL - COLWOOD 1742 ISLAND HWY COLWOOD, BC

EXTERIOR ELEVATIONS

McDonald's Restaurants of Canada Limited

DATE ISSUED

DP ISSUE 10/12/23 DRAWN BY
CHECKED BY
JOB NO.