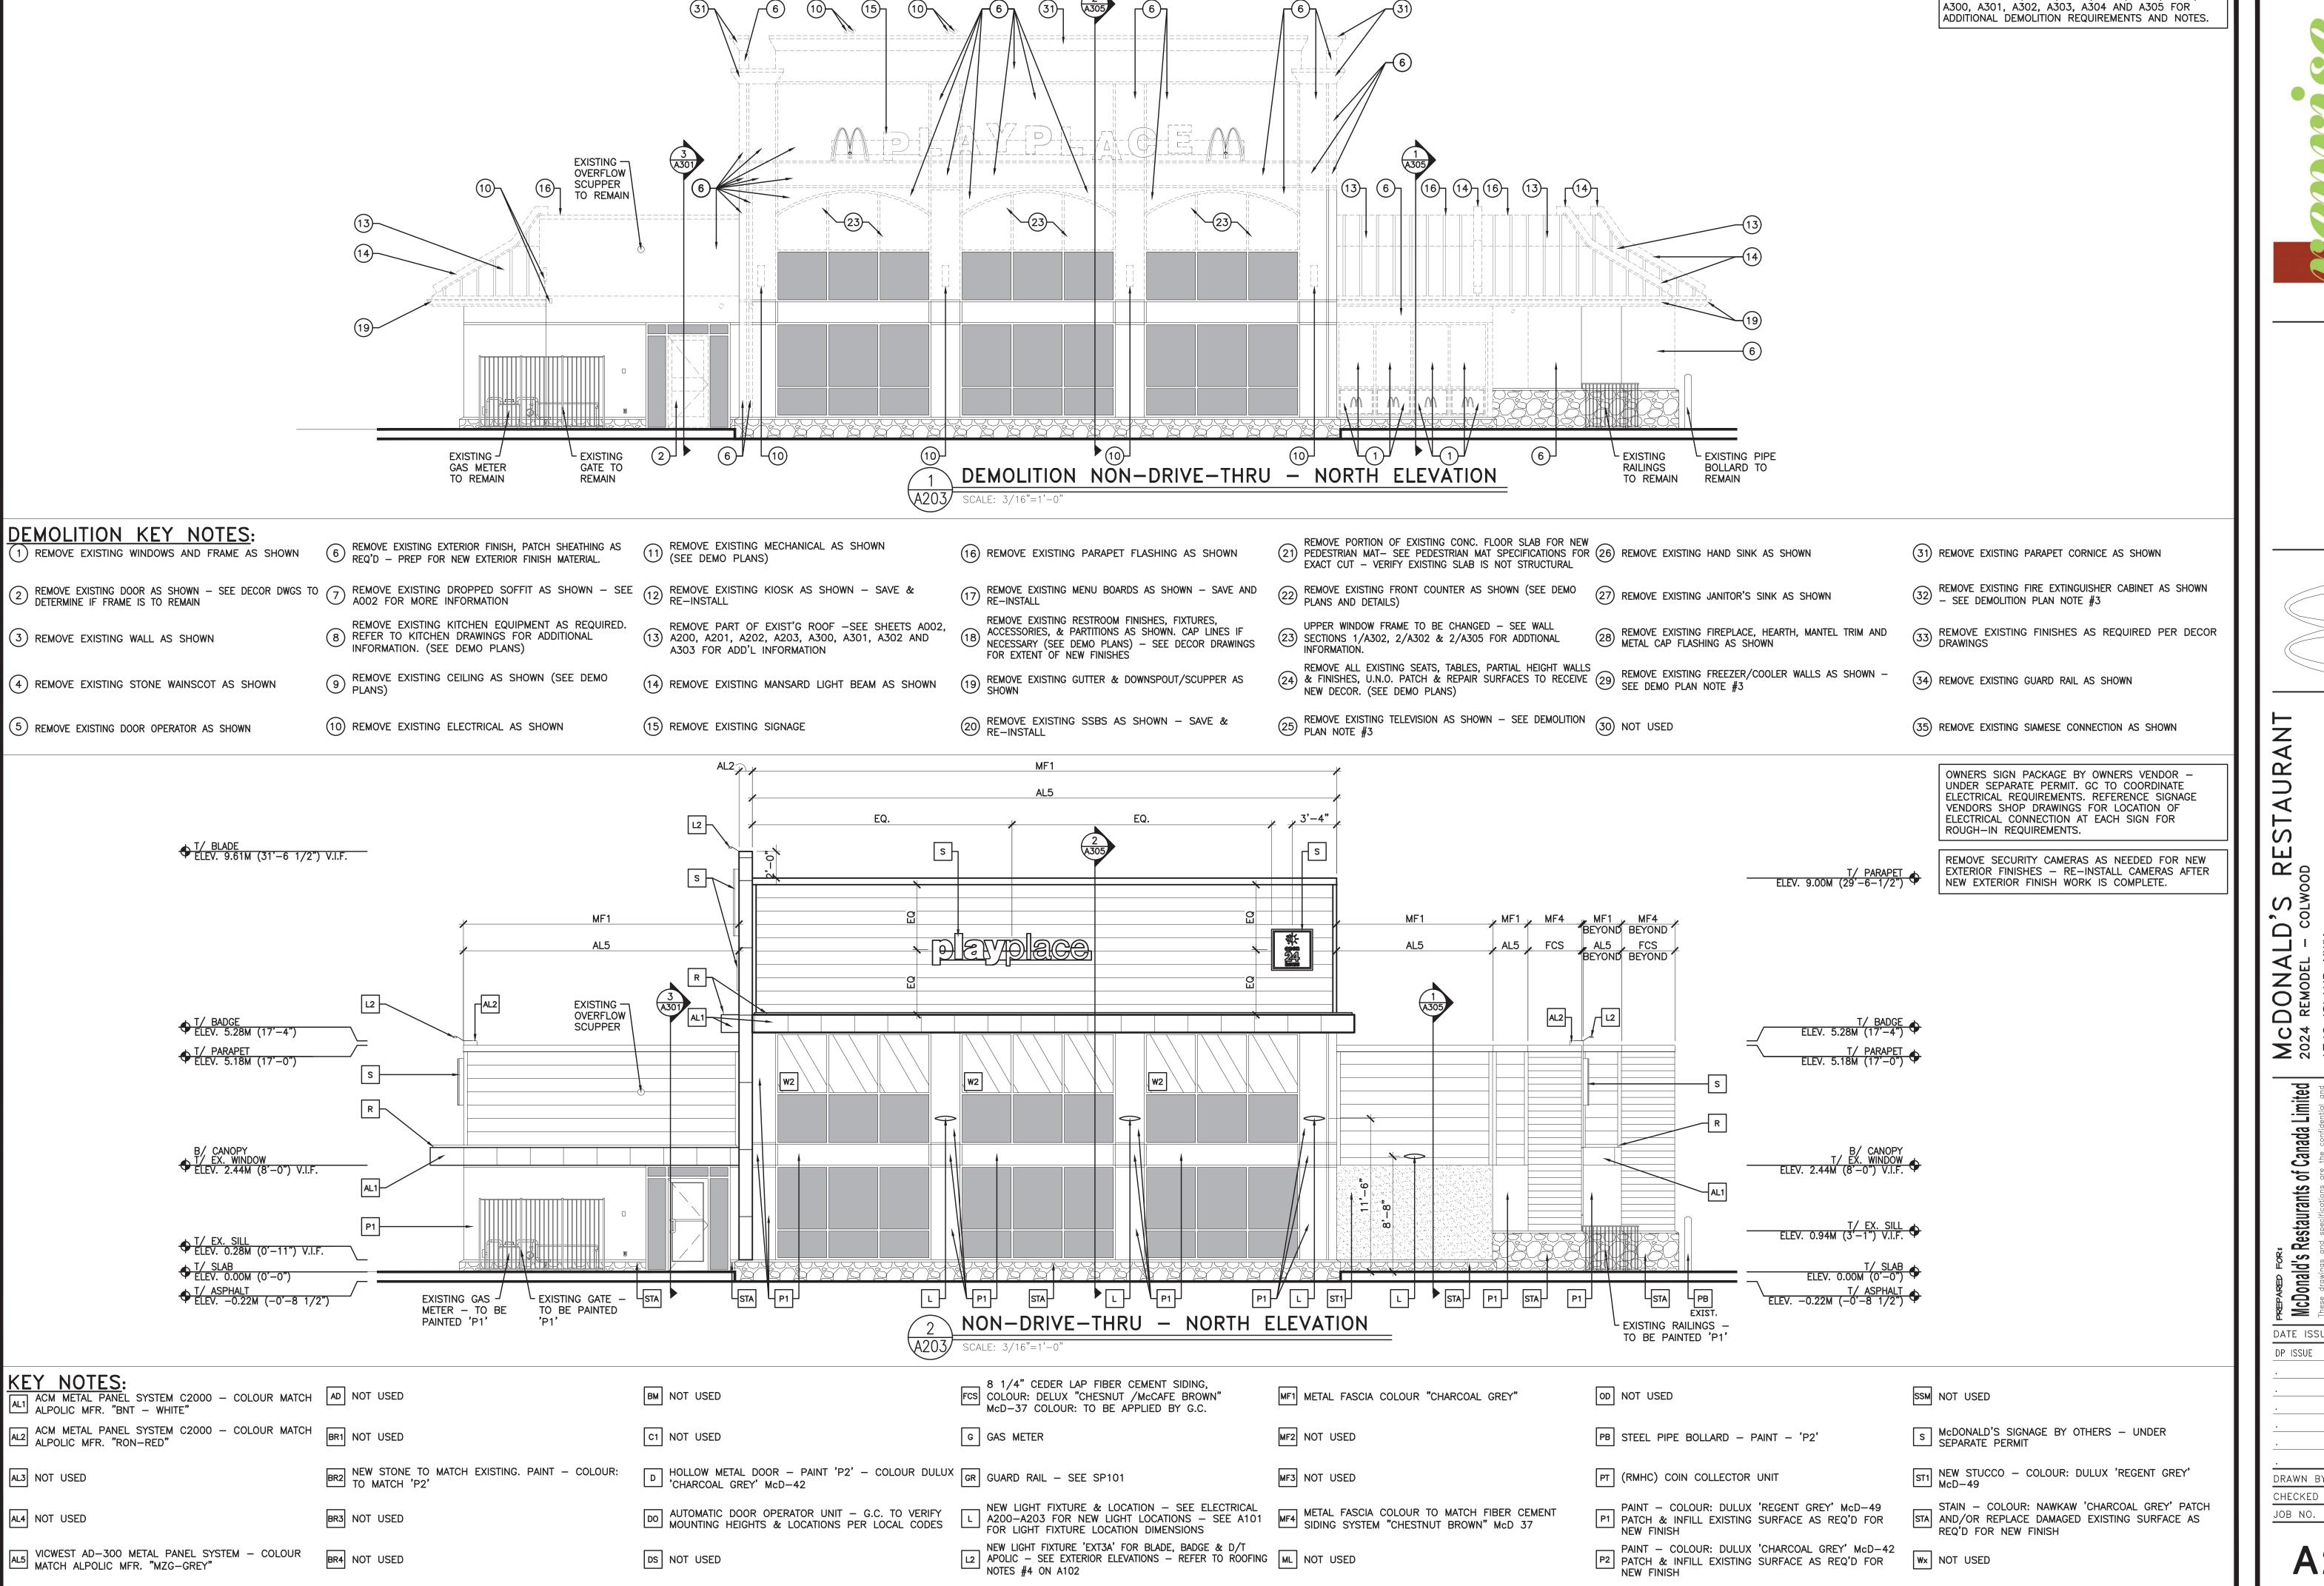

EXTERIOR ELEVATIONS

McDONALD'S RESTA 2024 REMODEL - COLWOOD 1742 ISLAND HWY COLWOOD, BC

EXTERIOR ELEVATIONS McDonald's Restaurants of Canada Limited

DATE ISSUED

DP ISSUE DRAWN BY
CHECKED BY
JOB NO. 21186

McDONALD'S RESTA 2024 REMODEL - COLWOOD 1742 ISLAND HWY COLWOOD, BC

EXTERIOR ELEVATIONS McDonald's Restaurants of Canada Limited DATE ISSUED

DP ISSUE

10/12/23 DRAWN BY
CHECKED BY
JOB NO. 21186