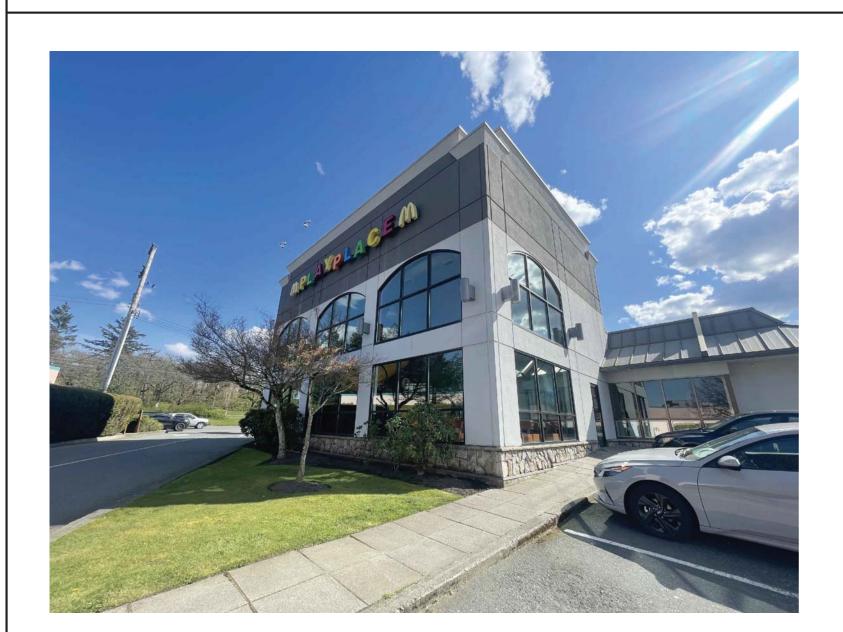

# Schedule 1

2 EXISTING REAR VIEW - WEST G003 SCALE: N.T.S.

3 EXISTING DRIVE—THRU SIDE VIEW — SOUTH

4 EXISTING NON-DRIVE-THRU SIDE VIEW - NORTH

McDONALD'S RESTAURANT
2024 REMODEL - COLWOOD
1742 ISLAND HWY
SQLWOOD, BC