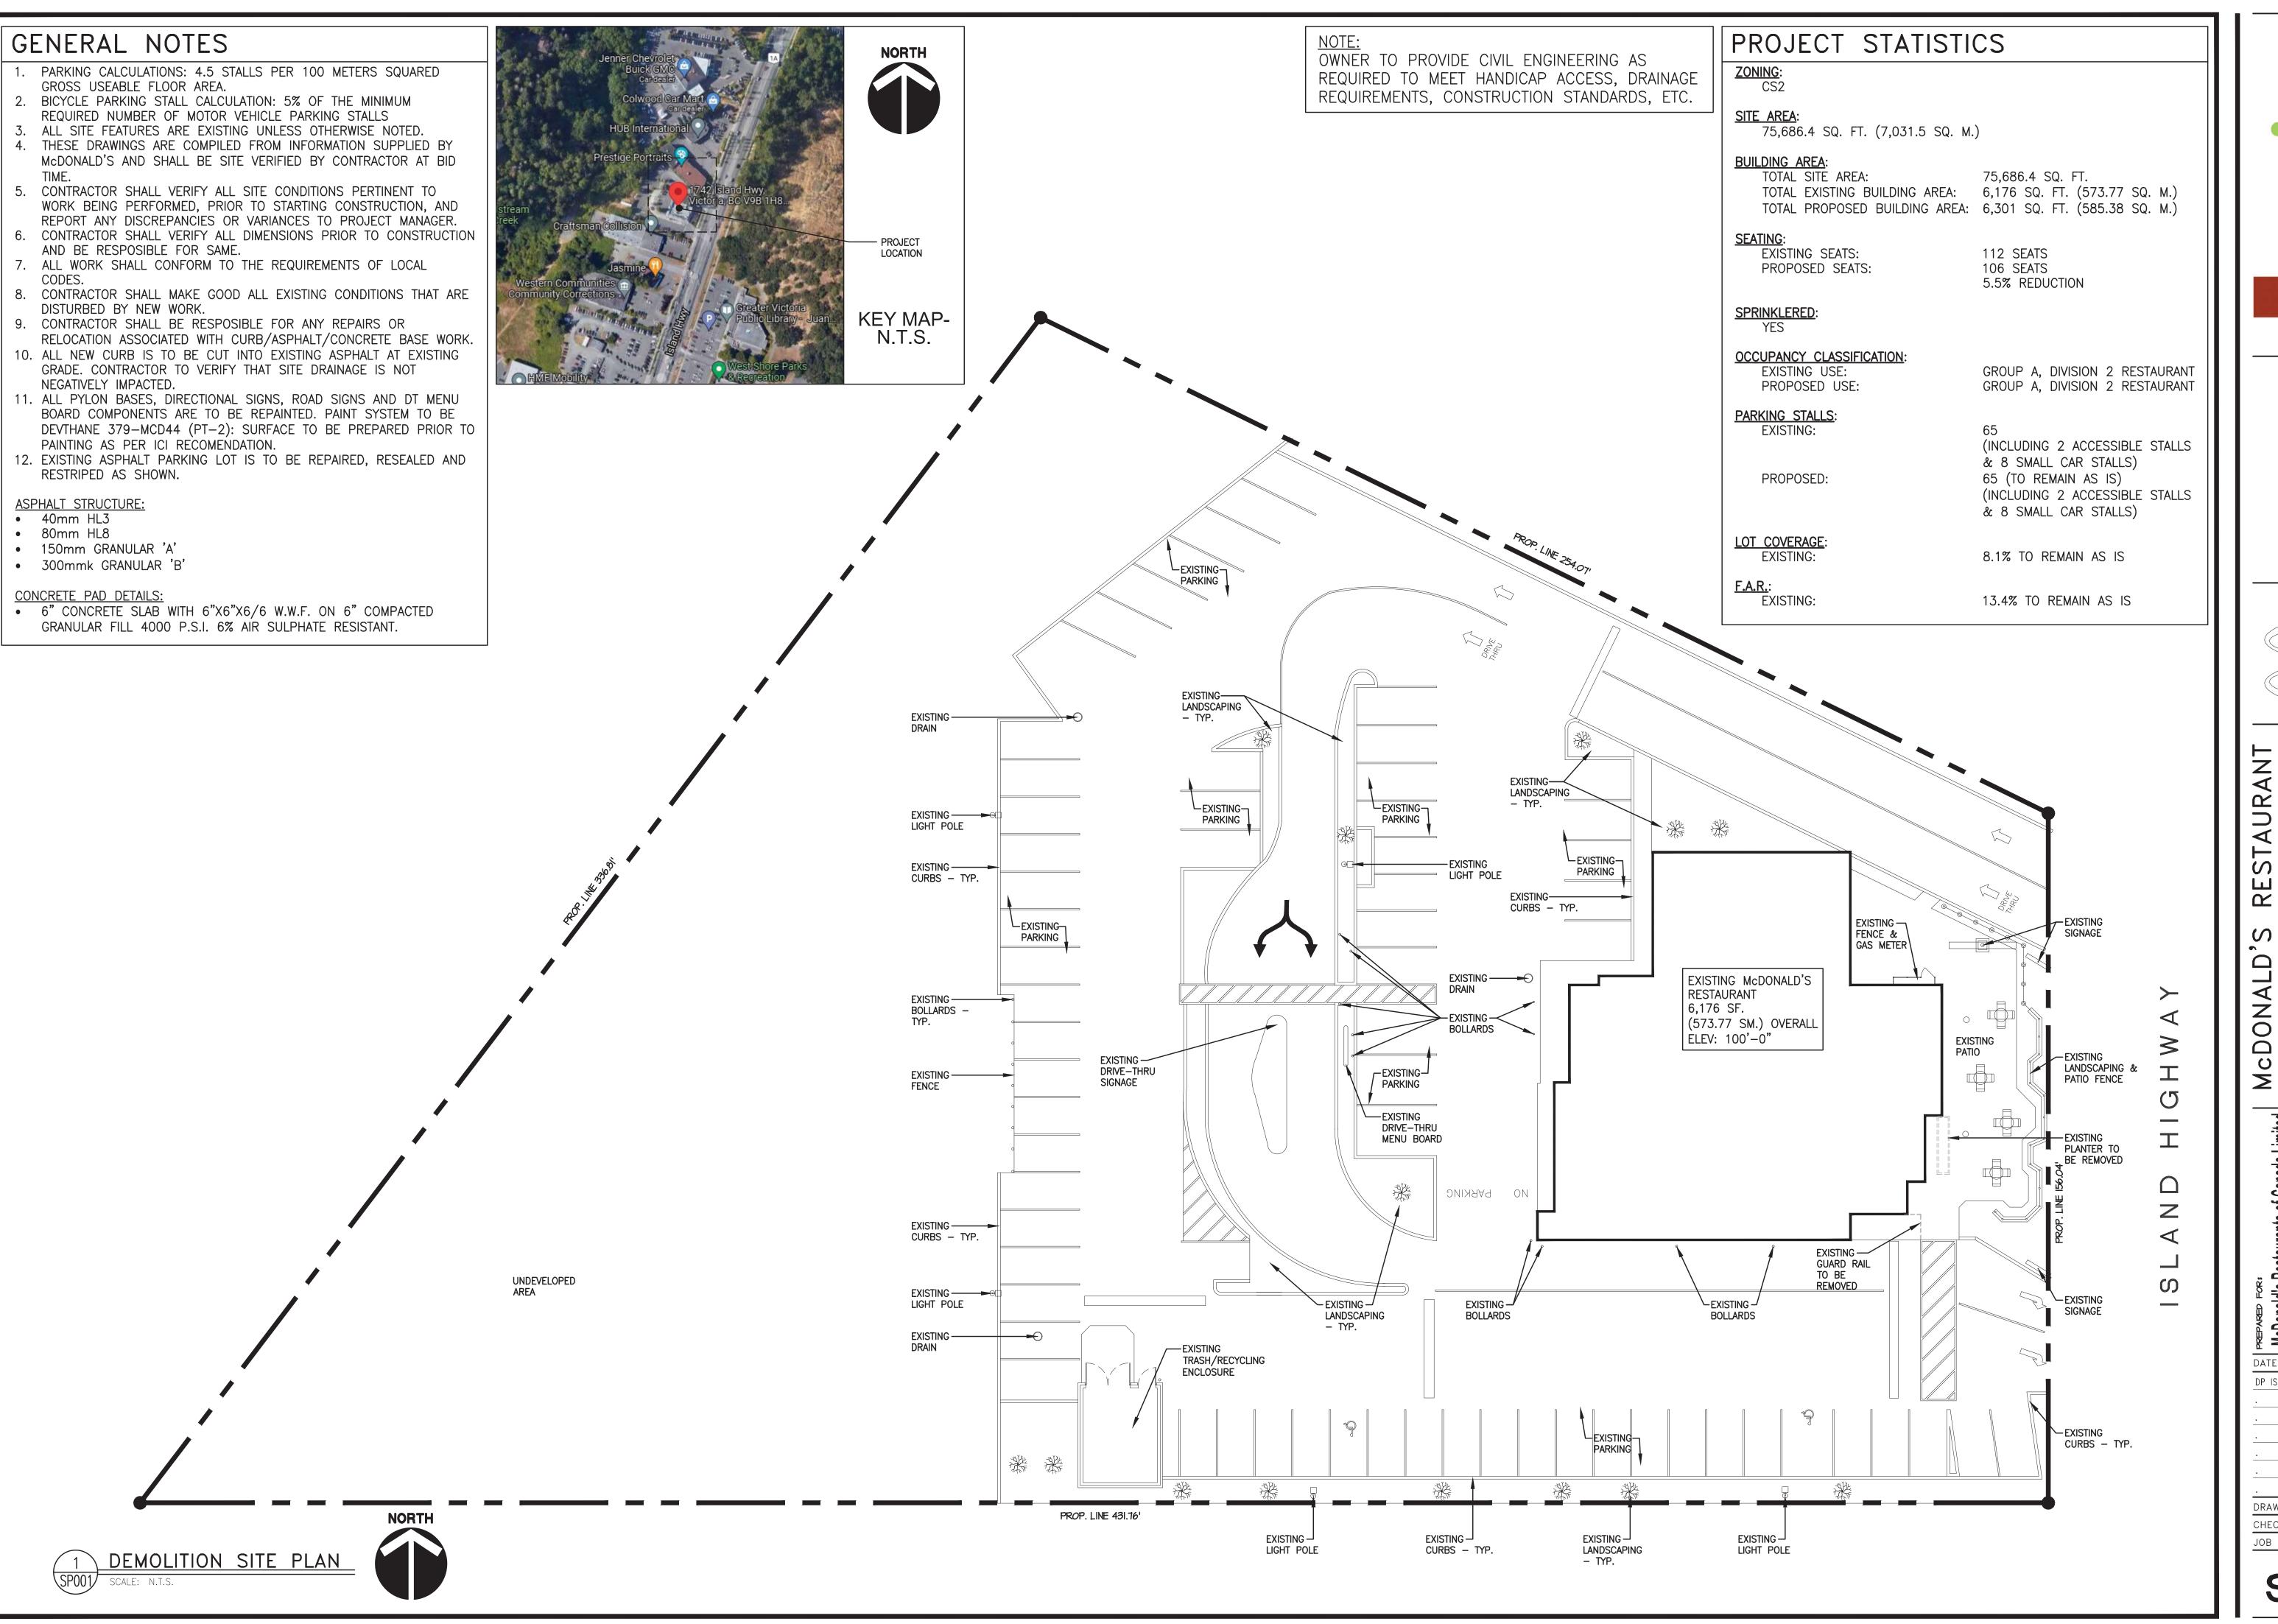

# Schedule 1

2 EXISTING REAR VIEW - WEST G003 SCALE: N.T.S.

3 EXISTING DRIVE—THRU SIDE VIEW — SOUTH

4 EXISTING NON-DRIVE-THRU SIDE VIEW - NORTH

McDONALD'S RESTAURANT
2024 REMODEL - COLWOOD
1742 ISLAND HWY
SQLWOOD, BC

DP ISSUE 10/12/
.
.
.

DRAWN BY H
CHECKED BY A
JOB NO. 2118

G003

**&** 5 EMODE EMODE

PLAN

SITE

DEMOLITION

McDonald's DATE ISSUED DP ISSUE 10/12/23