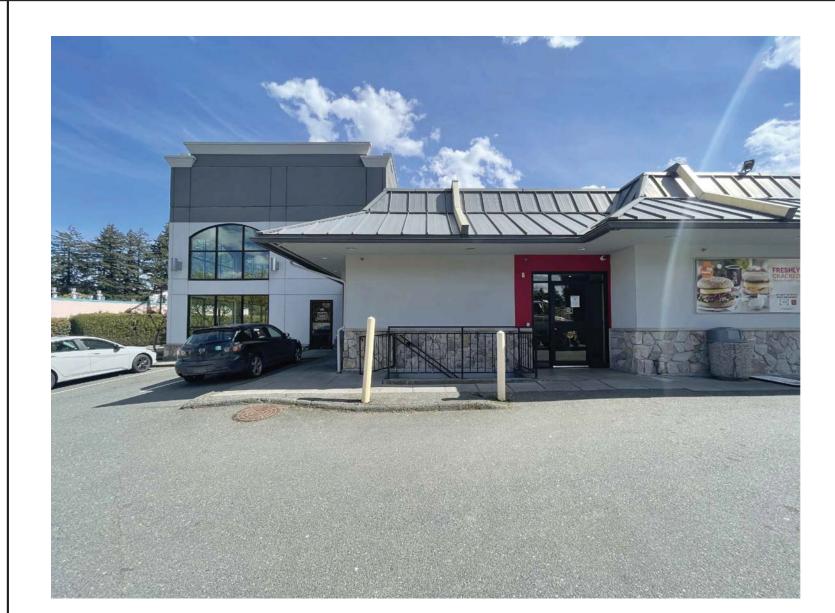

# Schedule 1

2 EXISTING REAR VIEW - WEST G003 SCALE: N.T.S.

3 EXISTING DRIVE—THRU SIDE VIEW — SOUTH

4 EXISTING NON-DRIVE-THRU SIDE VIEW - NORTH

McDONALD'S RESTAURANT
2024 REMODEL - COLWOOD
1742 ISLAND HWY
SQLWOOD, BC