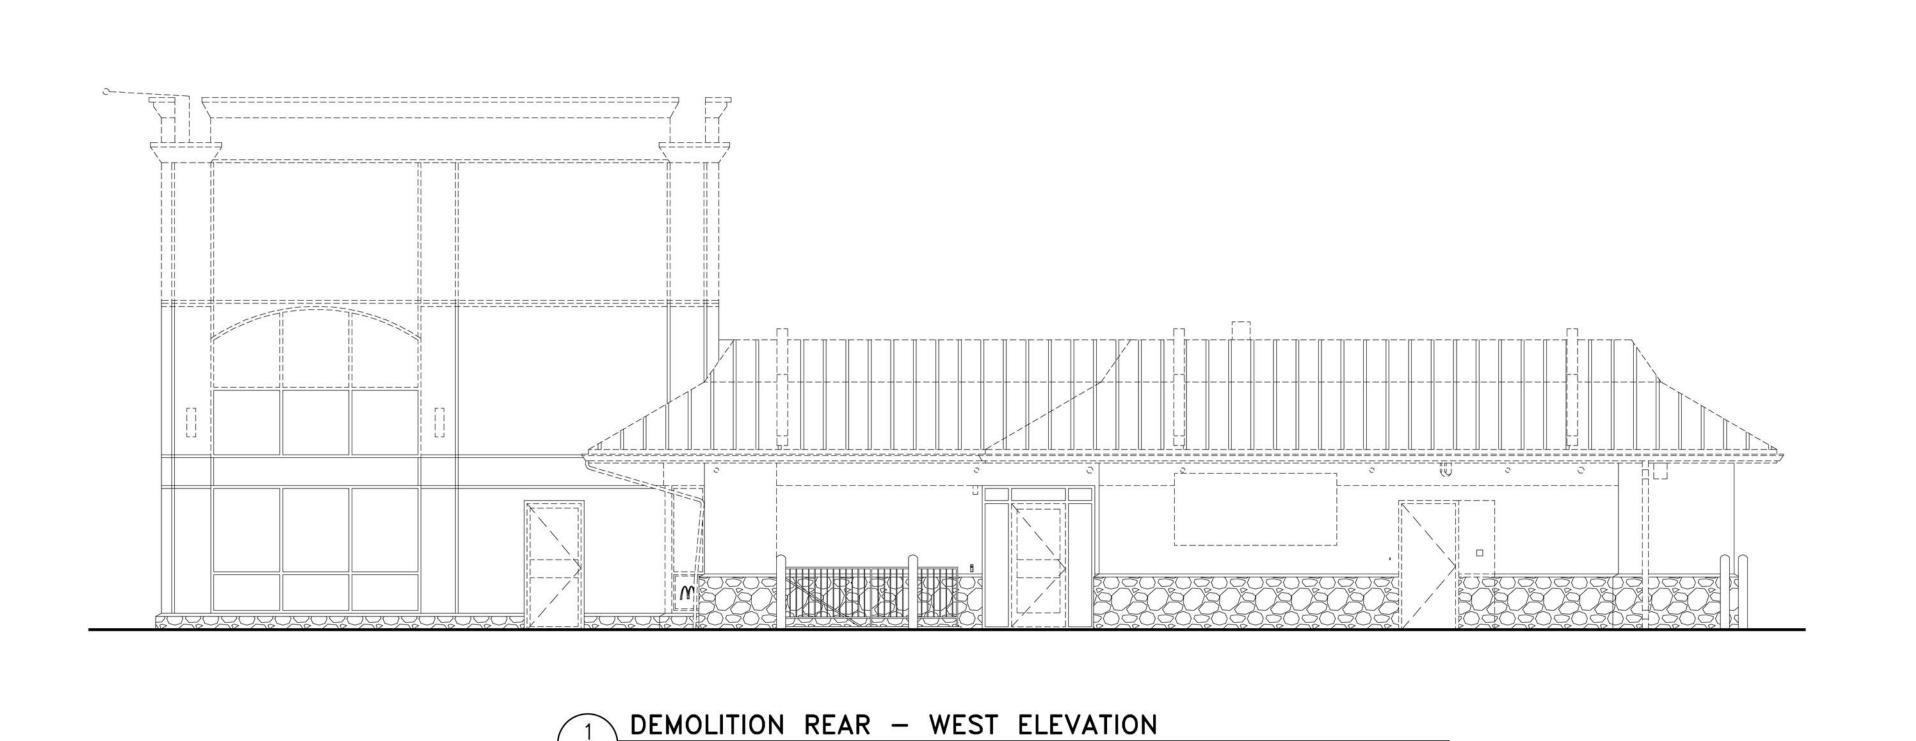

DRAWN BY CHECKED BY

21186

DEMOLITION FRONT - EAST ELEVATION

McDONALD'S RESTA 2024 REMODEL - COLWOOD 1742 ISLAND HWY COLWOOD, BC

EXTERIOR ELEVATIONS

McDonald's Restaurants of Canada Limited

DATE ISSUED

DP ISSUE 10/12/23 DRAWN BY
CHECKED BY
JOB NO.