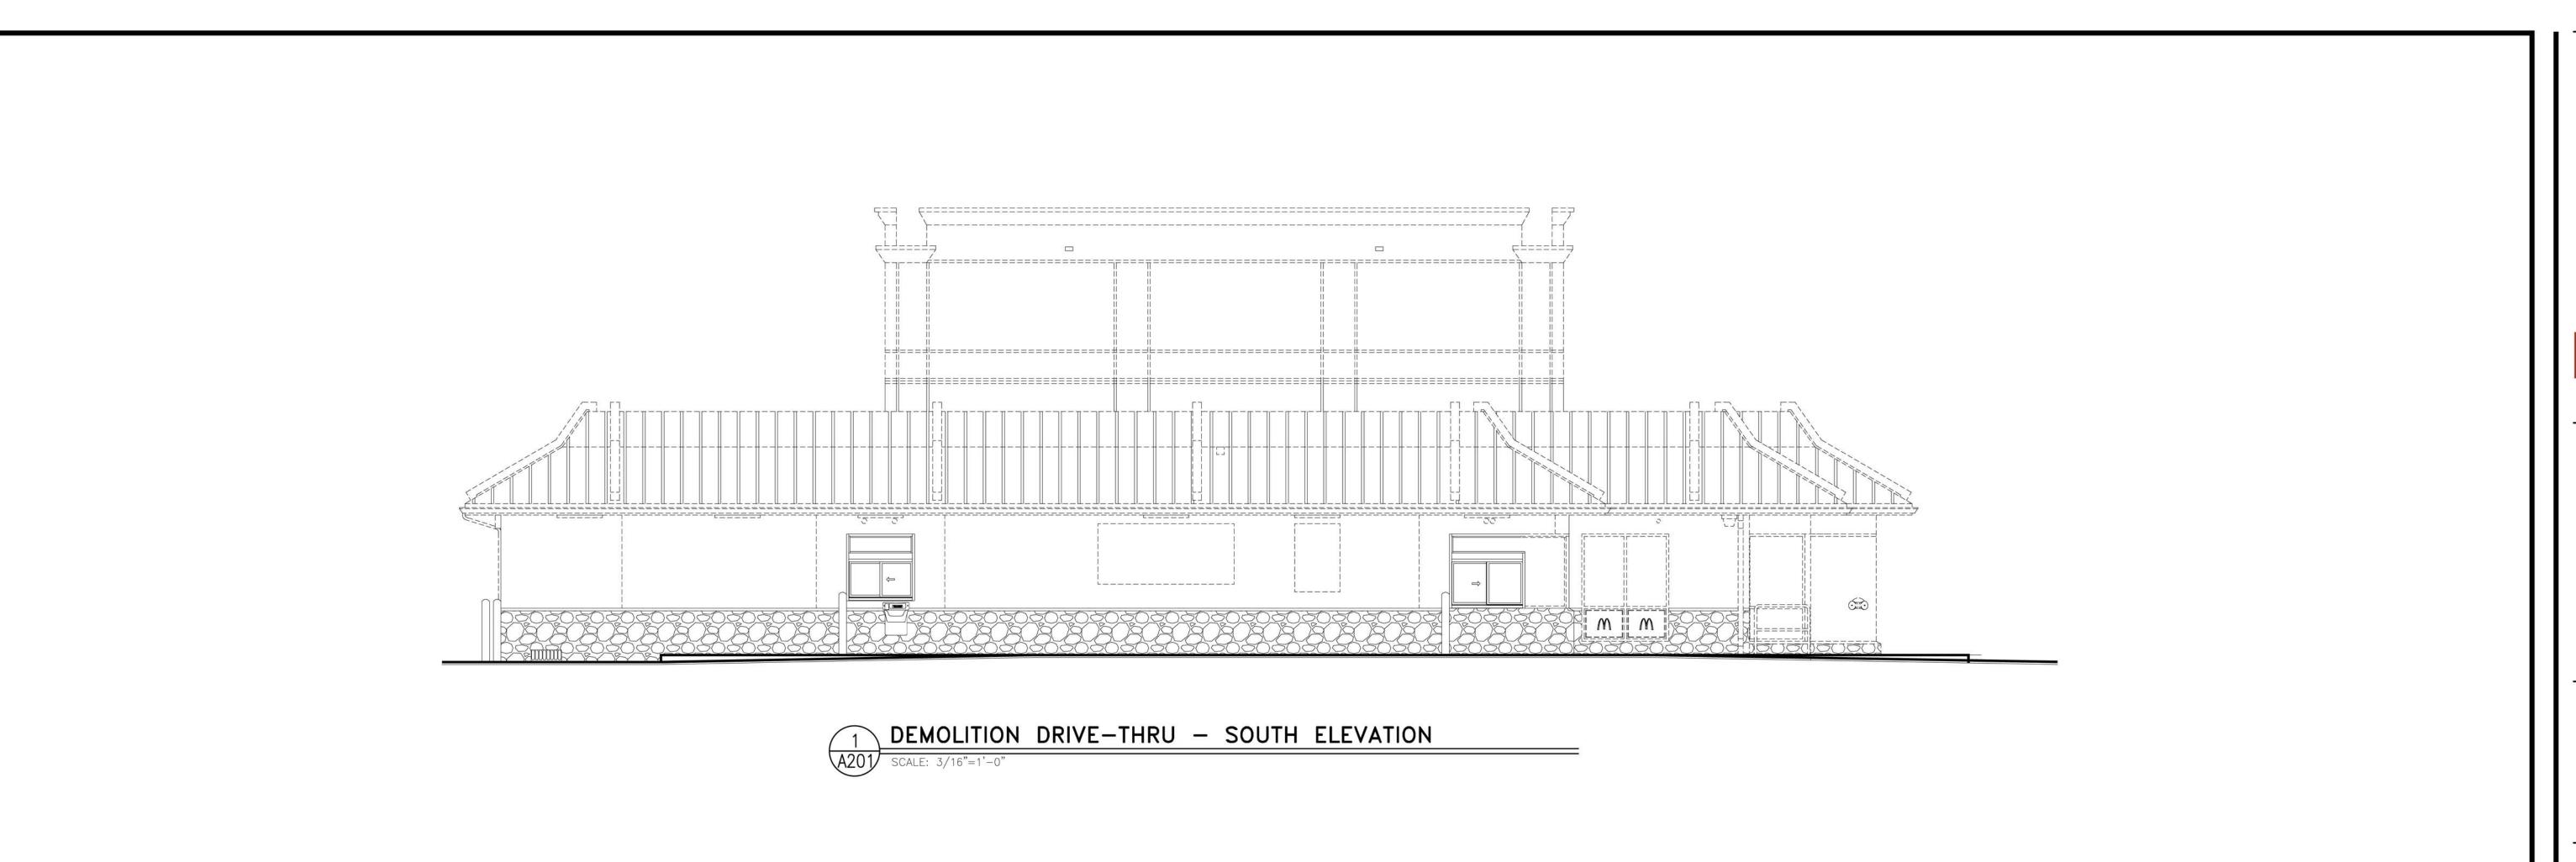

DRAWN BY CHECKED BY

21186

DEMOLITION FRONT - EAST ELEVATION

McDONALD'S RESTA 2024 REMODEL - COLWOOD 1742 ISLAND HWY COLWOOD, BC

EXTERIOR ELEVATIONS

McDonald's Restaurants of Canada Limited

DATE ISSUED

DP ISSUE 10/12/23 DRAWN BY
CHECKED BY
JOB NO.

21186

McDONALD'S RESTA 2024 REMODEL - COLWOOD 1742 ISLAND HWY COLWOOD, BC

McDonald's Restaurants of Canada Limited

DATE ISSUED

DP ISSUE

DRAWN BY
CHECKED BY
JOB NO.

A201

21186