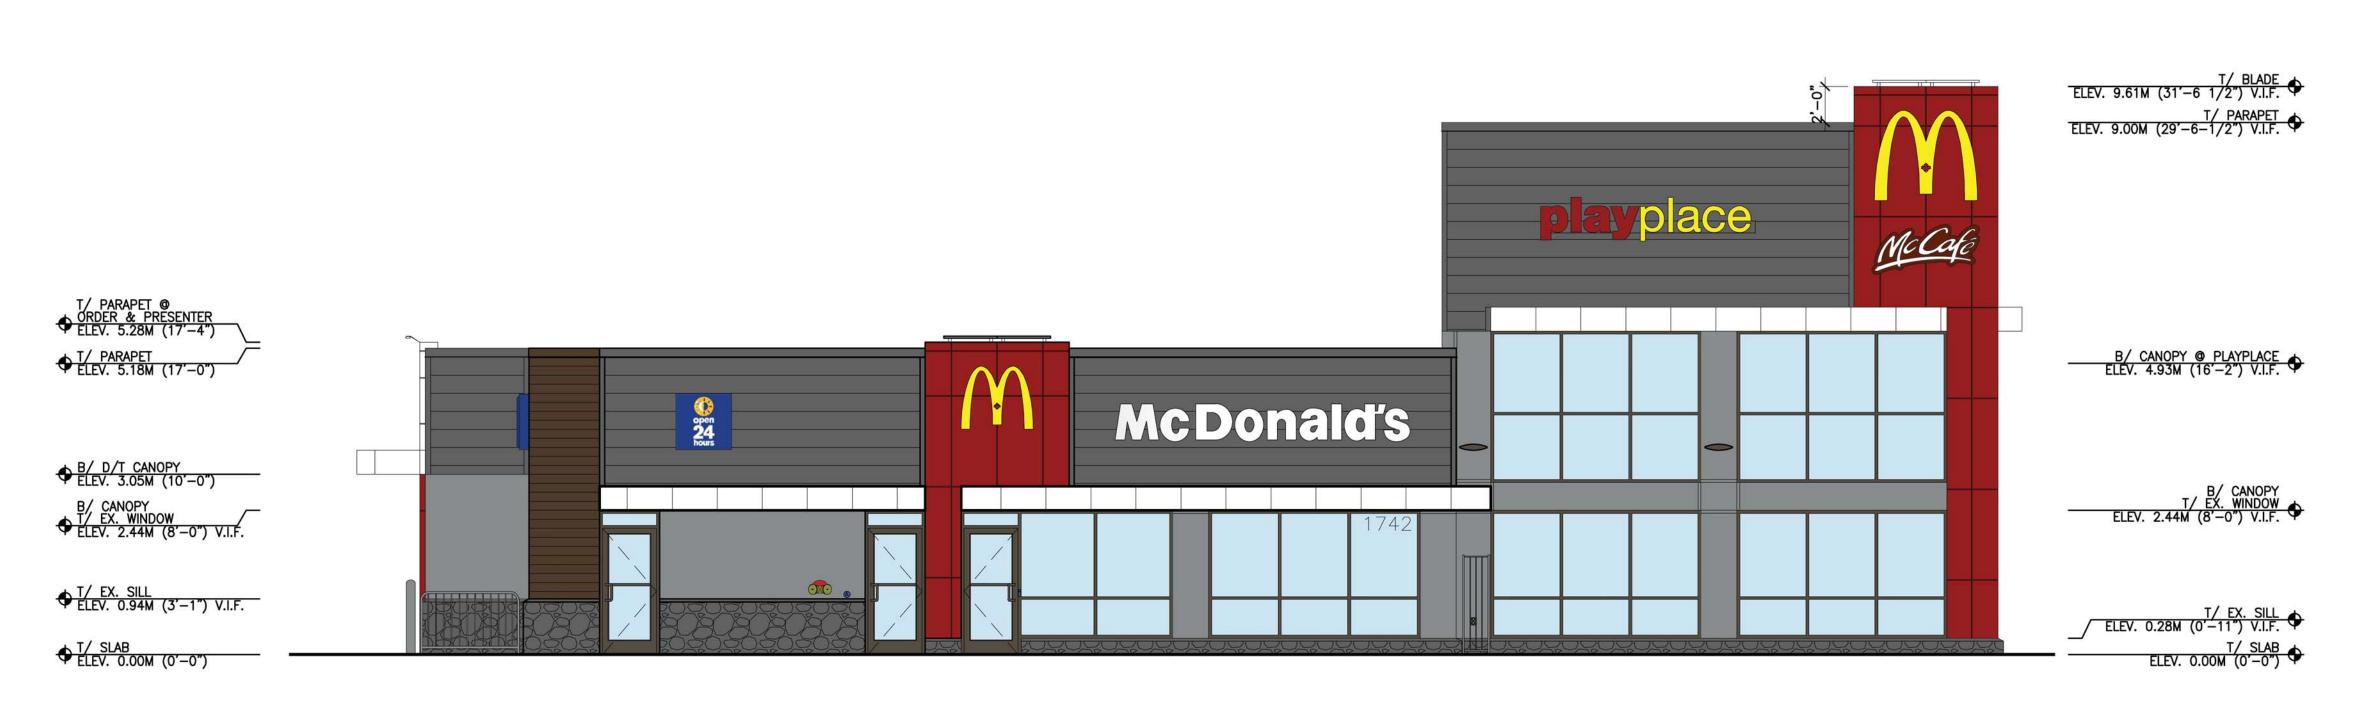

#### **Building Features**

- 8.1. The form and character of renovations on the Lands shall conform to the Site Plan, Floor Plans, Elevations, and Construction details prepared by Reprise Design Architecture (Schedule 1).
- 8.2. Any future additions of telecommunications antennas or equipment to the exterior of the buildings and/or structures included in this Permit shall be architecturally integrated into the buildings and/or structures they are mounted on or screened from views so as not to be visually obtrusive, to the satisfaction of the Director of Development Services.
- 8.3. No future construction/installation of unenclosed or enclosed outdoor storage areas, and recycling/refuse collection and storage areas shall be undertaken without the issuance of a further Development Permit or amendment to this Permit.
- 8.4. All mechanical roof elements, including mechanical equipment, elevator housings, and vents shall be visually screened with sloped roofs or parapets, or other forms of solid screening to the satisfaction of the Director of Development Services.

### Signage

- 8.5. Signage must be in substantial compliance with the Site Plan and Architectural Drawings prepared by Reprise Design Architecture (Schedule 1).
- 8.6. This Development Permit does not include any signage approvals.

# Schedule 1

2 EXISTING REAR VIEW - WEST G003 SCALE: N.T.S.

3 EXISTING DRIVE—THRU SIDE VIEW — SOUTH

4 EXISTING NON-DRIVE-THRU SIDE VIEW - NORTH

McDONALD'S RESTAURANT
2024 REMODEL - COLWOOD
1742 ISLAND HWY
SQLWOOD, BC