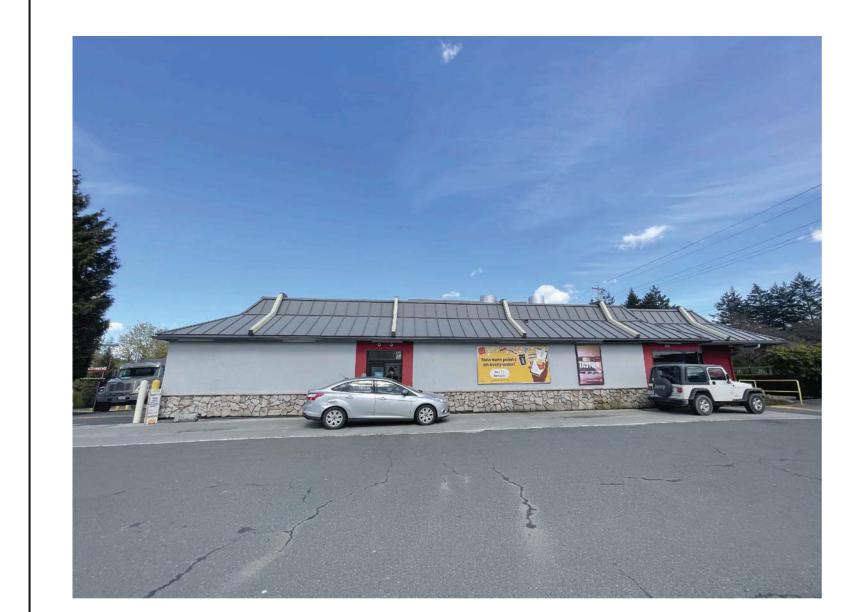

# Schedule 1

2 EXISTING REAR VIEW - WEST G003 SCALE: N.T.S.

3 EXISTING DRIVE—THRU SIDE VIEW — SOUTH

4 EXISTING NON-DRIVE-THRU SIDE VIEW - NORTH

McDONALD'S RESTAURANT
2024 REMODEL - COLWOOD
1742 ISLAND HWY
SQLWOOD, BC