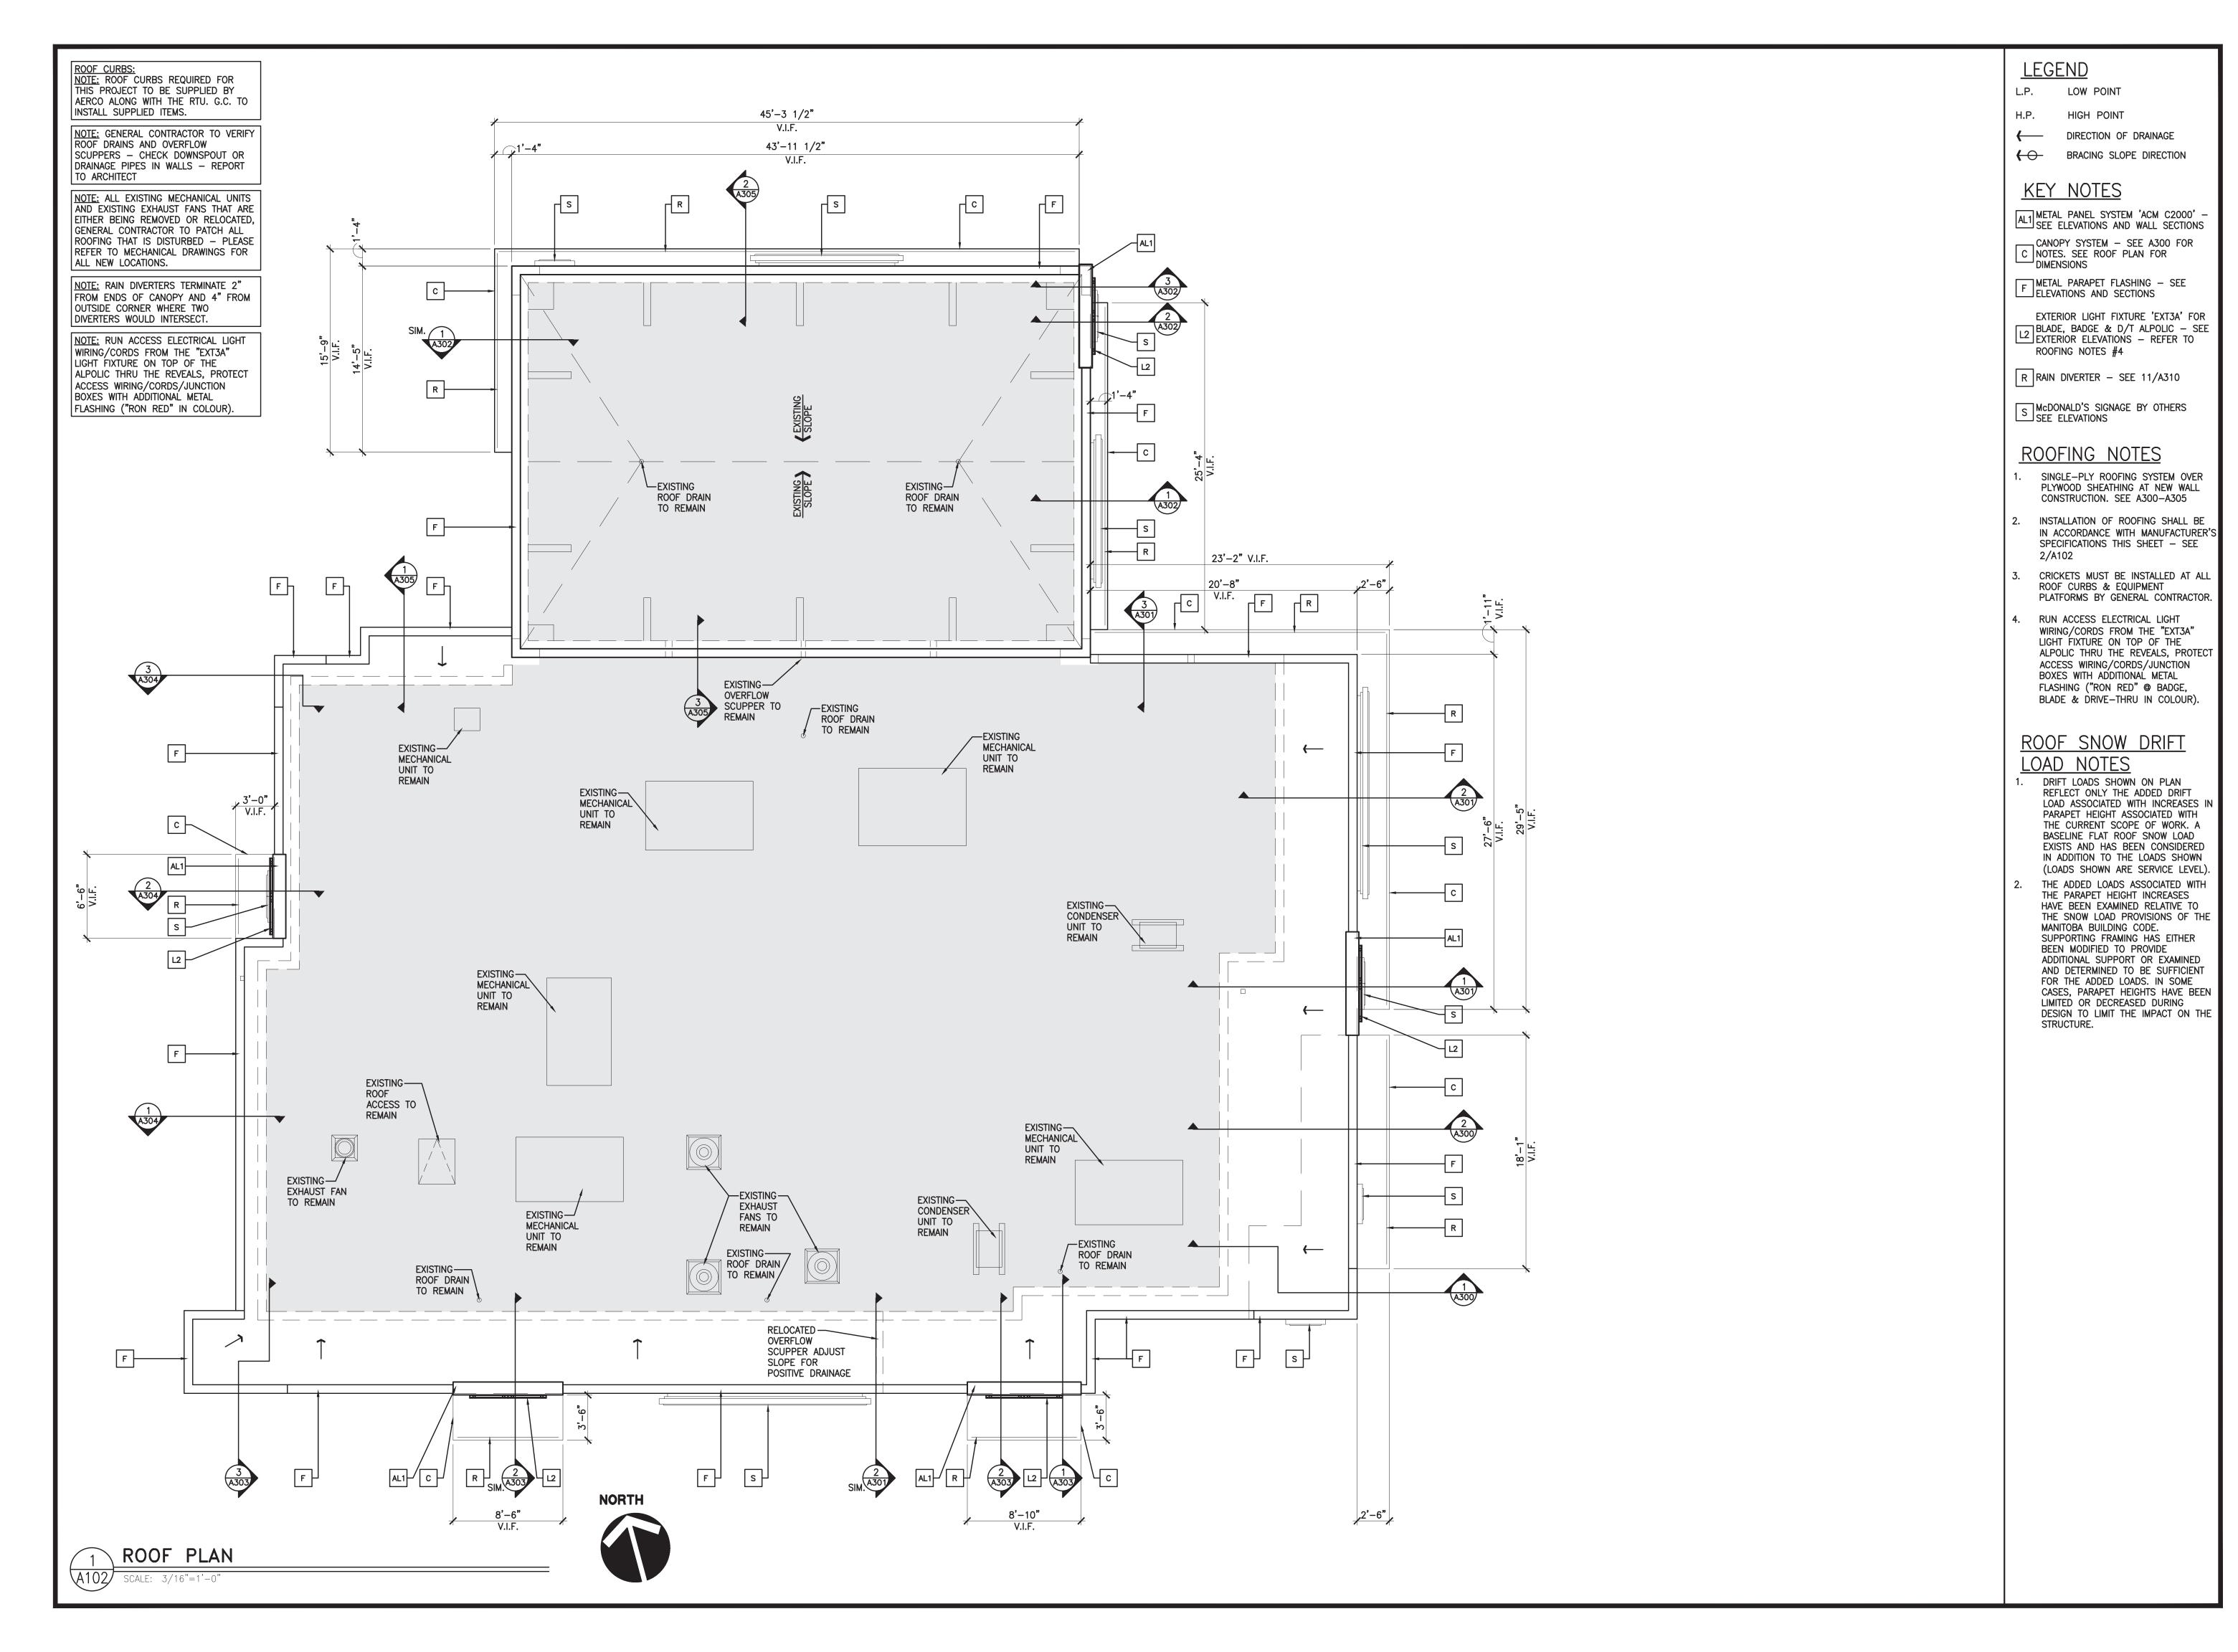

**DETAIL** 

ø

MCDONA 2024 REMODE 1742 ISLAND COLWOOD, BC

McDonald's | DATE ISSUED DP ISSUE 10/12/23

DRAWN BY CHECKED BY

21186

JOB NO.

JRANT