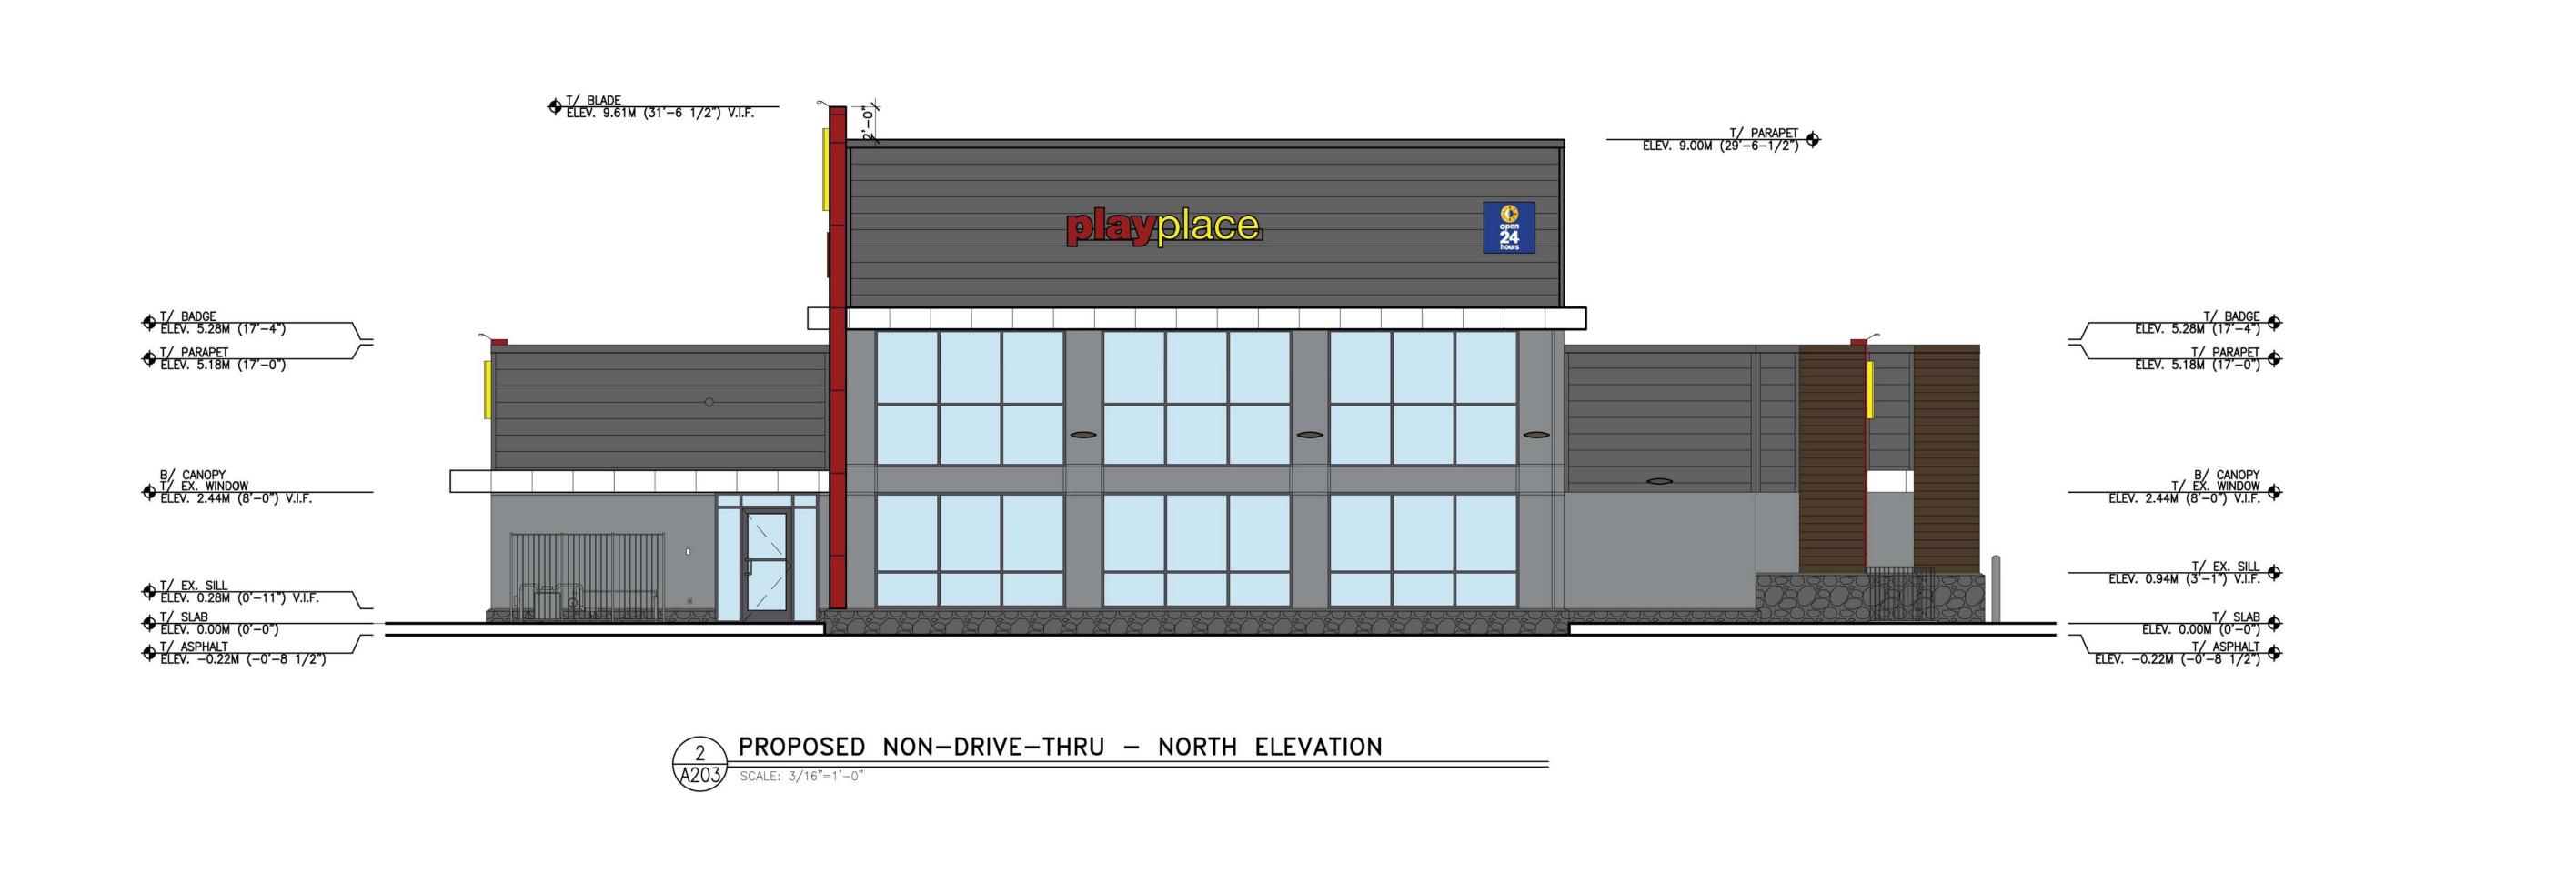

DATE ISSUED DP ISSUE 10/12/23

DRAWN BY CHECKED BY

21186

SEE SHT. A001, A002, A200, A201, A202, A203,

ELEVATION

ERIOR

Limited McDonald's

DATE ISSUED DP ISSUE 10/12/23

DRAWN BY CHECKED BY

21186

DEMOLITION FRONT - EAST ELEVATION

McDONALD'S RESTA 2024 REMODEL - COLWOOD 1742 ISLAND HWY COLWOOD, BC

EXTERIOR ELEVATIONS

McDonald's Restaurants of Canada Limited

DATE ISSUED

DP ISSUE 10/12/23 DRAWN BY
CHECKED BY
JOB NO.

21186

McDONALD'S RESTA 2024 REMODEL - COLWOOD 1742 ISLAND HWY COLWOOD, BC

McDonald's Restaurants of Canada Limited

DATE ISSUED

DP ISSUE

DRAWN BY
CHECKED BY
JOB NO.

A201

21186

EXTERIOR ELEVATIONS

McDONALD'S RESTA 2024 REMODEL - COLWOOD 1742 ISLAND HWY COLWOOD, BC

EXTERIOR ELEVATIONS McDonald's Restaurants of Canada Limited

DATE ISSUED

DP ISSUE DRAWN BY
CHECKED BY
JOB NO. 21186

McDONALD'S RESTA 2024 REMODEL - COLWOOD 1742 ISLAND HWY COLWOOD, BC

EXTERIOR ELEVATIONS McDonald's Restaurants of Canada Limited DATE ISSUED

DP ISSUE

10/12/23 DRAWN BY
CHECKED BY
JOB NO. 21186