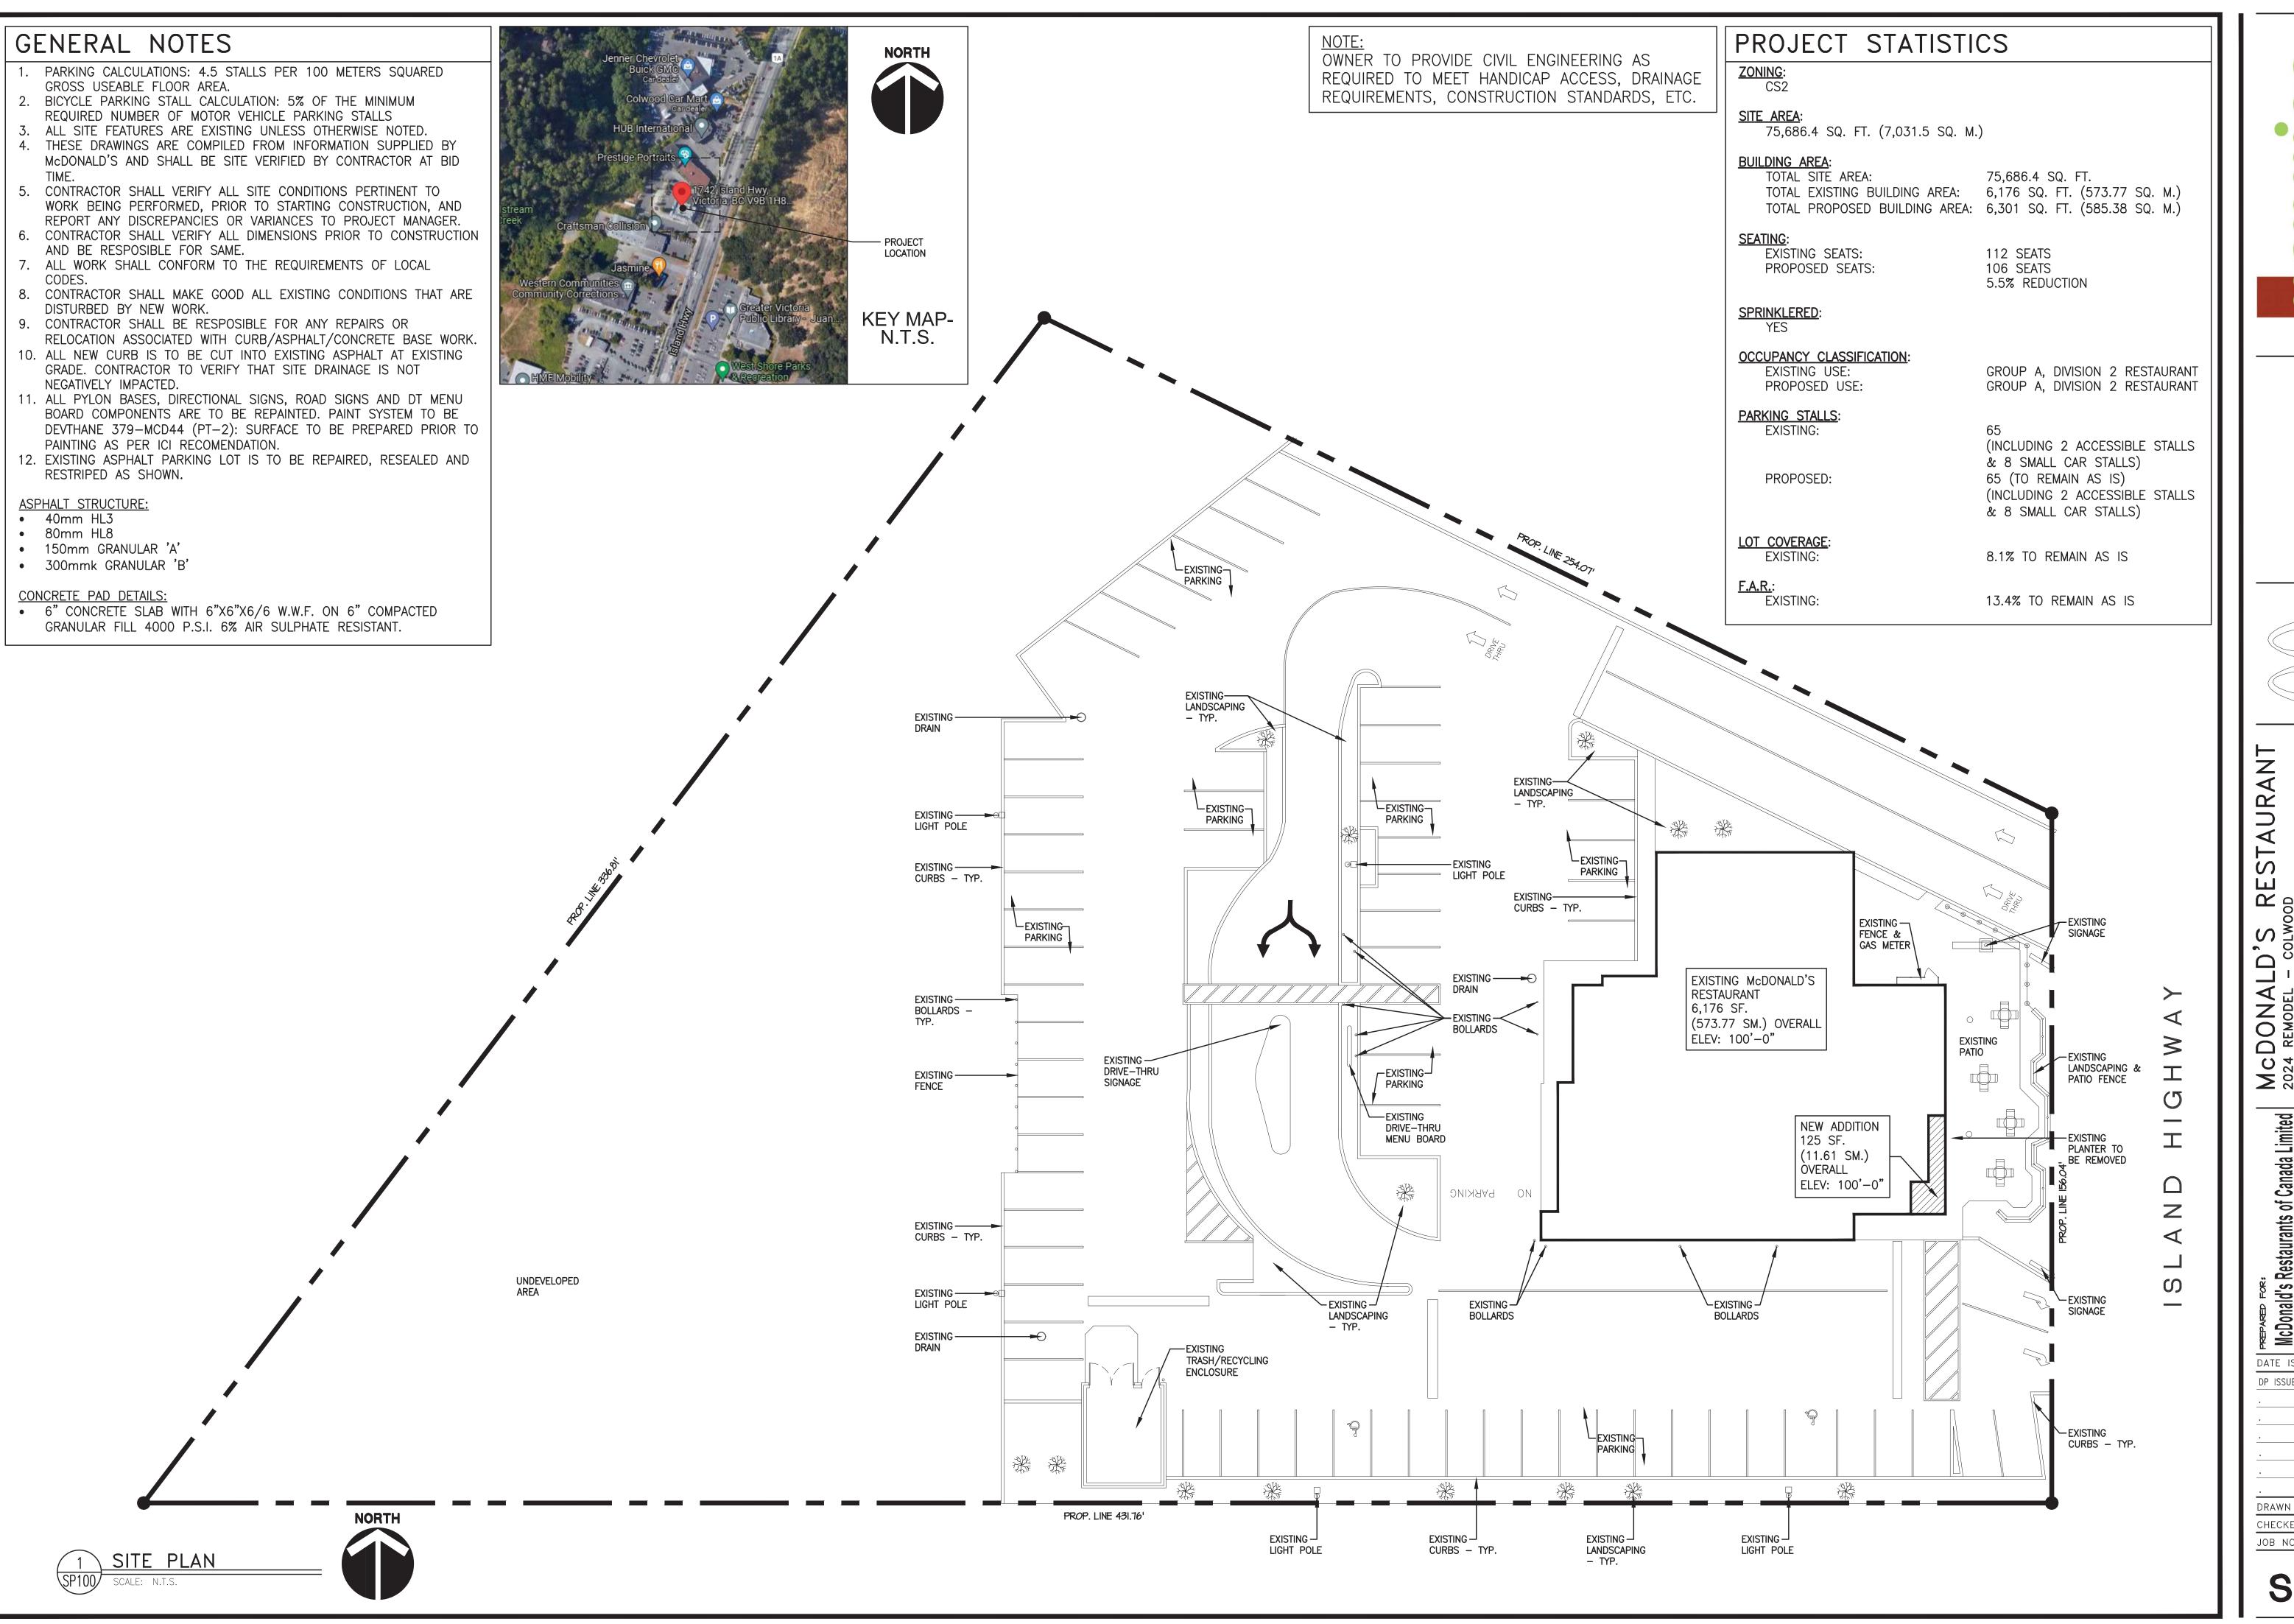

- 6. If the Permittee does not substantially start the construction permitted by this Permit within 24 months of the date of this Permit, the Permit shall lapse and be of no further force and effect.
- 7. The following plans and specifications are attached to and form part of this permit:
  - Schedule 1 Site Plan, Floor Plans, Elevations, and Construction Details for 1742 Island Highway prepared by Reprise Architecture, dated October 12, 2023.
- 8. This Development Permit authorizes exterior renovations with any associated site works. The Land shall not be altered, nor any buildings or structures constructed, except in accordance with the following conditions:

#### **Building Features**

- 8.1. The form and character of renovations on the Lands shall conform to the Site Plan, Floor Plans, Elevations, and Construction details prepared by Reprise Design Architecture (Schedule 1).
- 8.2. Any future additions of telecommunications antennas or equipment to the exterior of the buildings and/or structures included in this Permit shall be architecturally integrated into the buildings and/or structures they are mounted on or screened from views so as not to be visually obtrusive, to the satisfaction of the Director of Development Services.
- 8.3. No future construction/installation of unenclosed or enclosed outdoor storage areas, and recycling/refuse collection and storage areas shall be undertaken without the issuance of a further Development Permit or amendment to this Permit.
- 8.4. All mechanical roof elements, including mechanical equipment, elevator housings, and vents shall be visually screened with sloped roofs or parapets, or other forms of solid screening to the satisfaction of the Director of Development Services.

# Schedule 1

2 EXISTING REAR VIEW - WEST G003 SCALE: N.T.S.

3 EXISTING DRIVE—THRU SIDE VIEW — SOUTH

4 EXISTING NON-DRIVE-THRU SIDE VIEW - NORTH

McDONALD'S RESTAURANT
2024 REMODEL - COLWOOD
1742 ISLAND HWY
SQLWOOD, BC