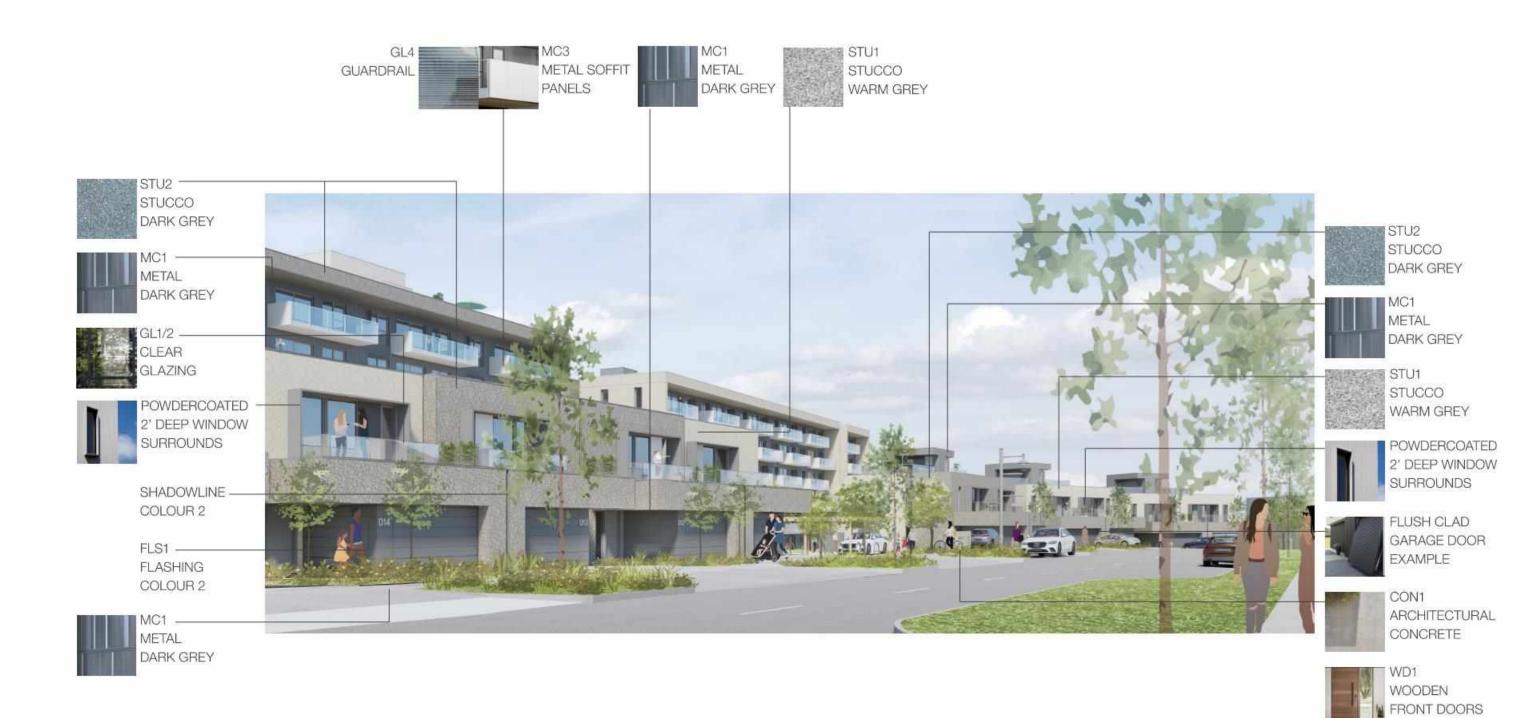

#### **Building Features**

- 8.3. The form and character of the buildings to be constructed on the Lands shall conform to the Architectural Drawings and Architectural Renderings and Materials both prepared by the Office of Mcfarlane Biggar Architects and Designers (Schedules 1 and 2).
- 8.4. Any future additions of telecommunications antennas or equipment to the exterior of the buildings and/or structures included in this Permit shall be architecturally integrated into the buildings and/or structures they are mounted on or screened from views so as not to be visually obtrusive, to the satisfaction of the Director of Development Services or their delegate.
- 8.5. All mechanical roof elements, including mechanical equipment, elevator housings, and vents shall be visually screened with sloped roofs or parapets, or other forms of solid screening to the satisfaction of the Director of Development Services or their delegate.
- 8.6. No future construction/installation of unenclosed or enclosed outdoor storage areas or recycling/refuse collection shall be undertaken without the issuance of a further Development