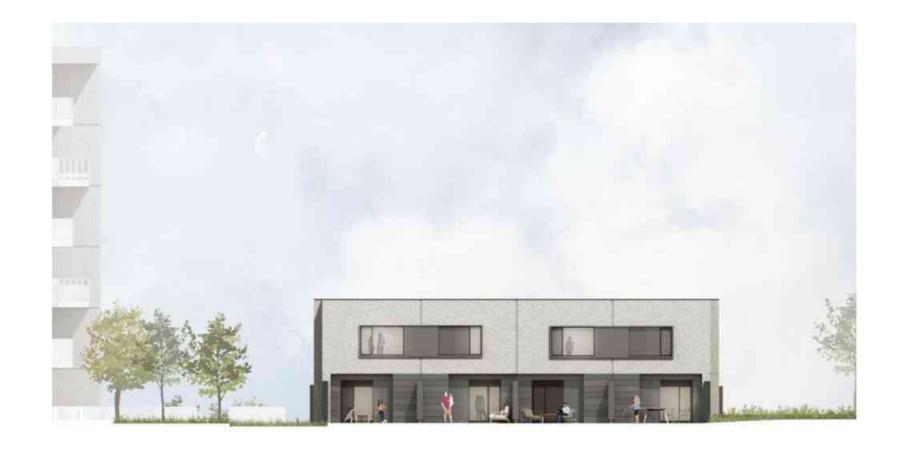

CD-30 (10.35) ZONING

APARTMENTS (10.35.2.5.c.ii) PERMITTED USES ATTACHED HOUSING (10.35.2.5.c.v)

PROJECT DESCRIPTION BUILDING A, B - 2 x 6-STOREY APARTMENT BUILDINGS (PART 3 BCBC) BUILDING C1 - 1 x 3-STOREY TOWN HOUSES IN LINE WITH PARKADE (PART 9 BCBC, LESS THAN 600sm)

BUILDING C2 - 1 x 3-STOREY TOWN HOUSES OVER PARKADE (PART 3 BCBC)

BUILDING C3 - 1 x 2-STOREY TOWN HOUSES OVER PARKADE (PART 9 BCBC, LESS THAN 600sm)

OVER 1 LEVEL OF BASEMENT PARKING (PART 3 BCBC)

TOTAL SITE AREA 10 140sm / 109 145.00sf