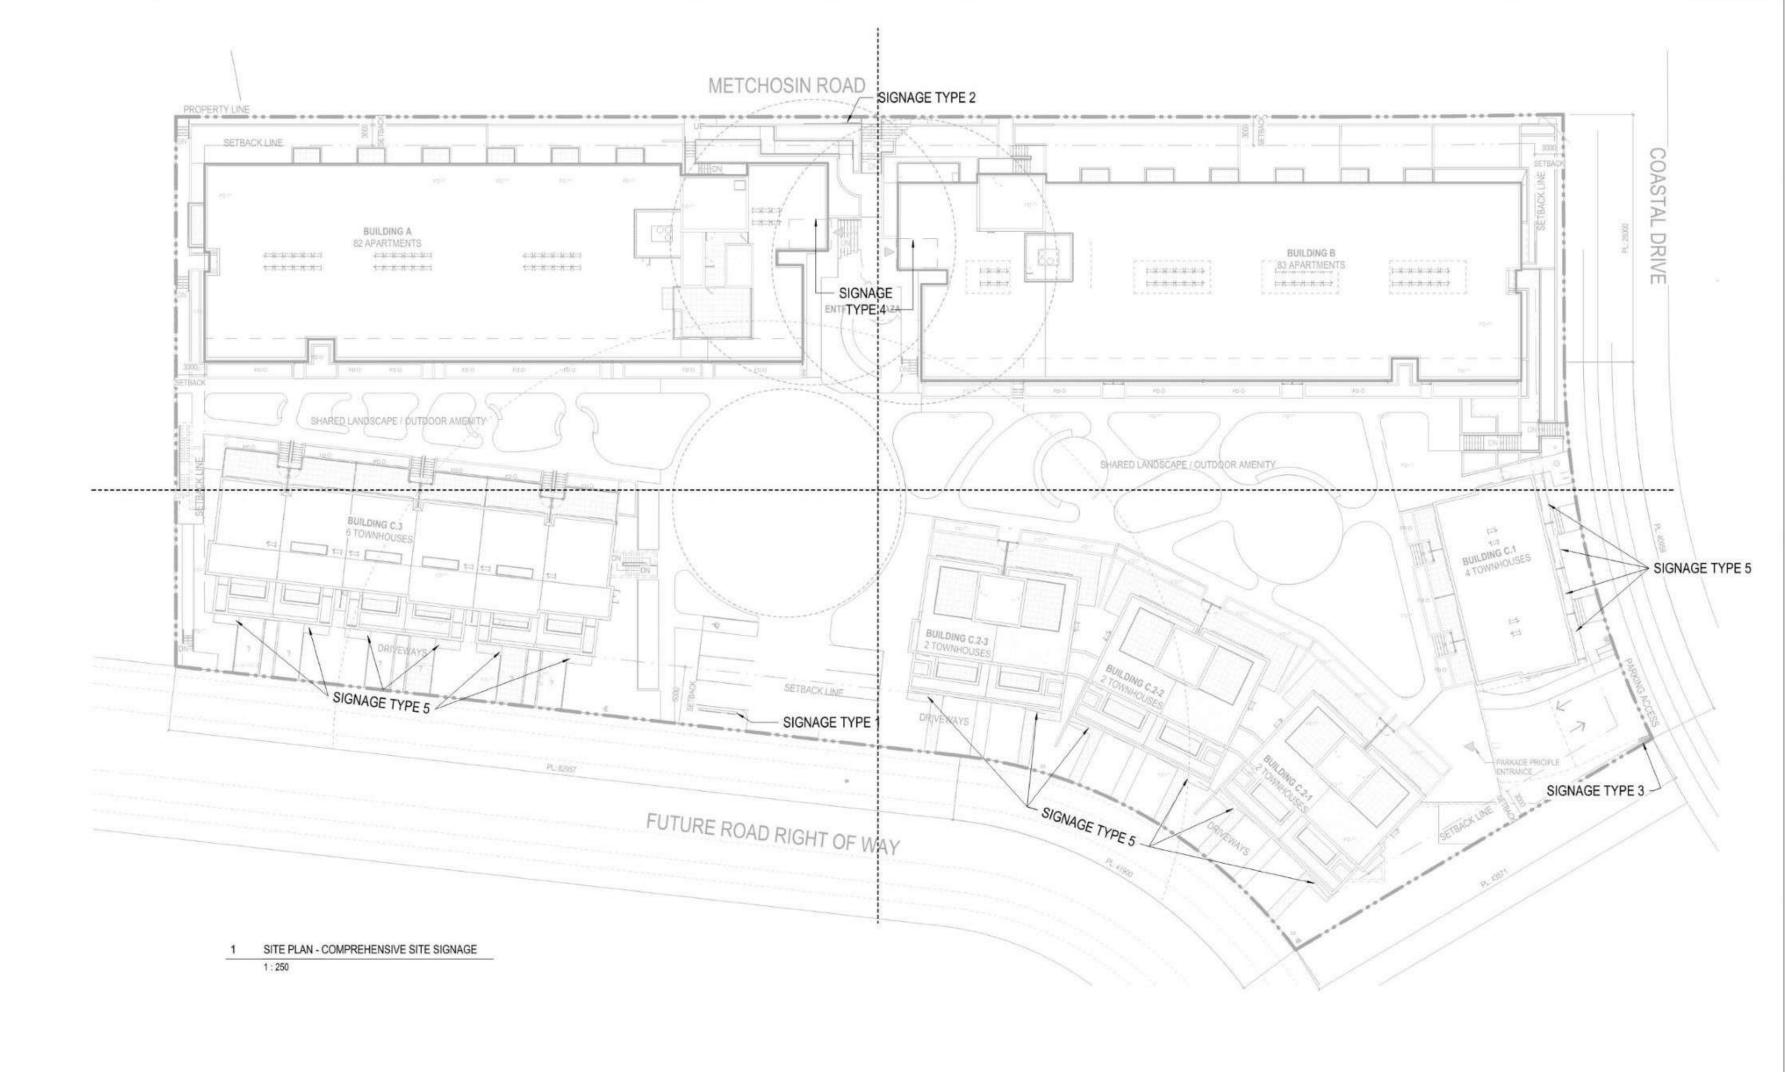

#### Signage

- 8.7. Any proposed signage shall be in accordance with the details provided in the Comprehensive Site Signage Plan prepared by the Office of Mcfarlane Biggar Architects and Designers (Sheet A025 in Schedule 1).
- 8.8. This Development Permit does not include any signage approvals. A separate sign permit will be required for any marketing signage.