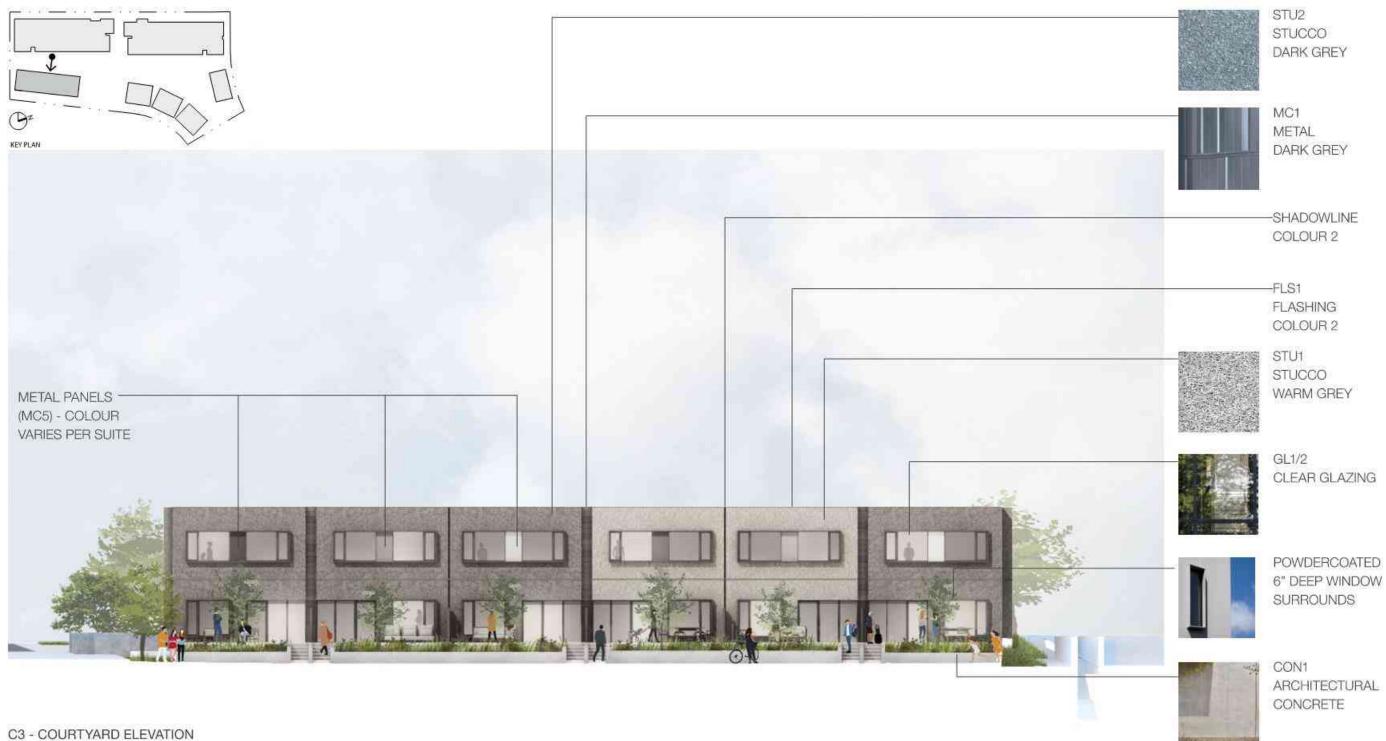

#### **Building Features**

- 8.3. The form and character of the buildings to be constructed on the Lands shall conform to the Architectural Drawings and Architectural Renderings and Materials both prepared by the Office of Mcfarlane Biggar Architects and Designers (Schedules 1 and 2).
- 8.4. Any future additions of telecommunications antennas or equipment to the exterior of the buildings and/or structures included in this Permit shall be architecturally integrated into the buildings and/or structures they are mounted on or screened from views so as not to be visually obtrusive, to the satisfaction of the Director of Development Services or their delegate.
- 8.5. All mechanical roof elements, including mechanical equipment, elevator housings, and vents shall be visually screened with sloped roofs or parapets, or other forms of solid screening to the satisfaction of the Director of Development Services or their delegate.
- 8.6. No future construction/installation of unenclosed or enclosed outdoor storage areas or recycling/refuse collection shall be undertaken without the issuance of a further Development