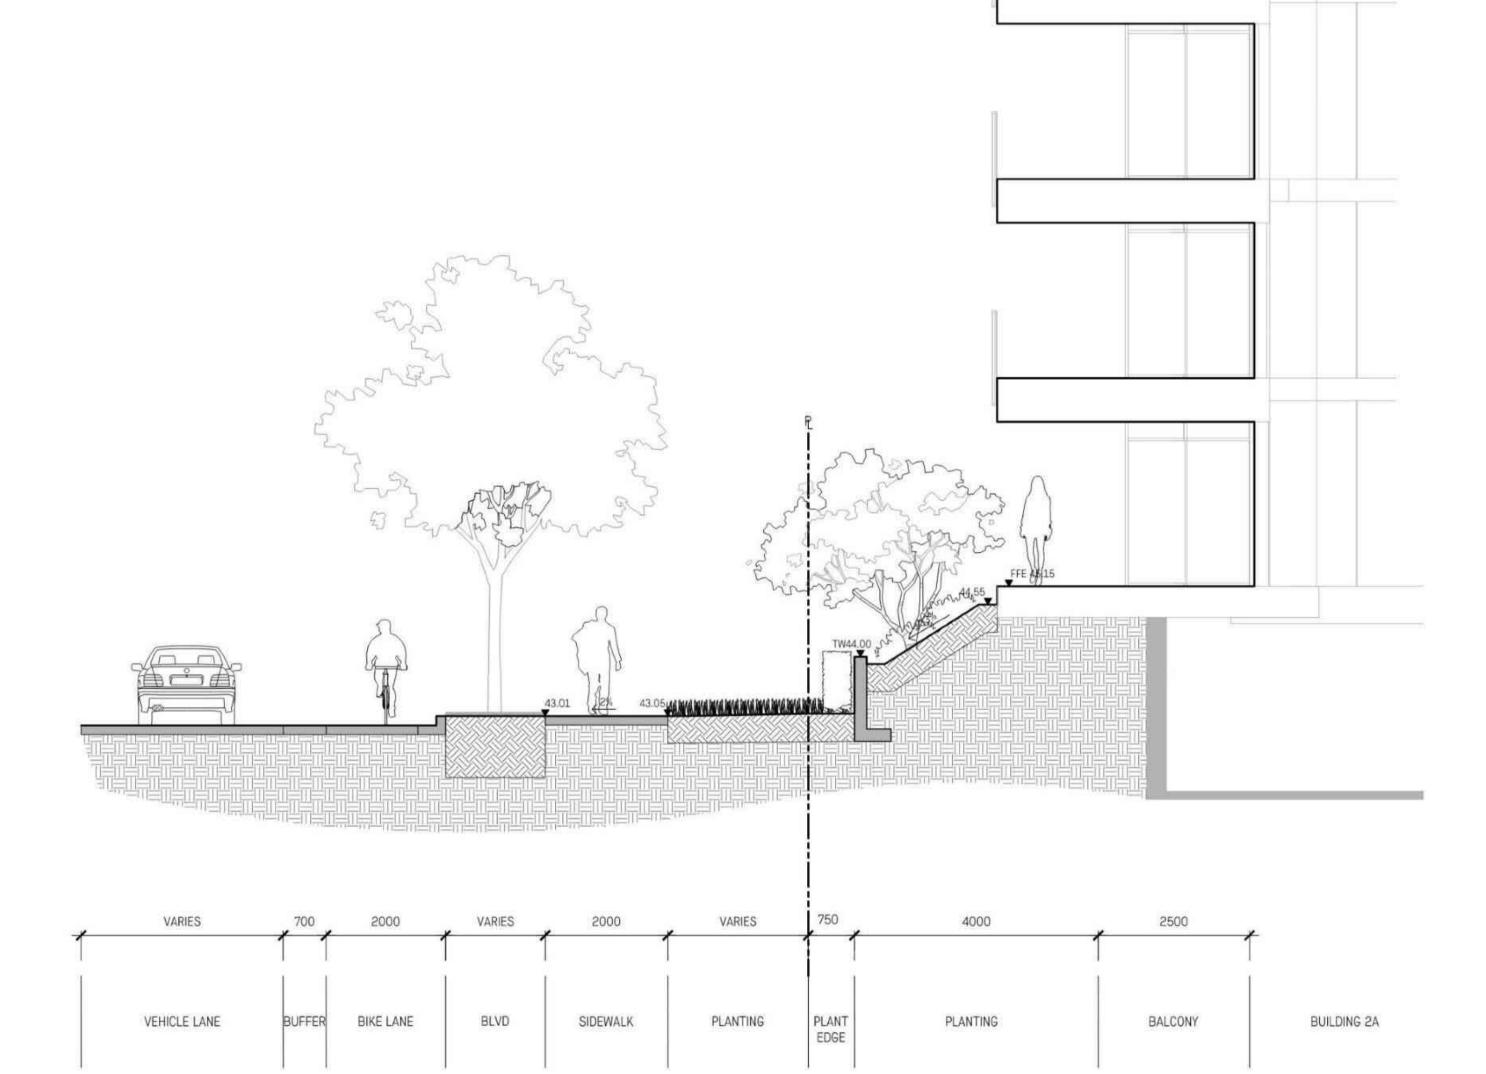

#### Landscaping

- 8.10. The design and construction of the proposed landscaping shall be in substantial compliance with the Landscape Plan prepared by the Hapa Collaborative (Schedule 3).
- 8.11. Prior to the issuance of a Building Permit, the Permittee shall provide the City with a written letter of engagement from a registered landscape architect agreeing to:
  - 8.11.1. Supervise and install the landscape work in accordance with the approved Landscape Plan prepared by the Hapa Collaborative (Schedule 3); and
  - 8.11.2. Perform a final inspection and submit an inspection report to the City confirming substantial compliance with the approved landscape plan.
- 8.12. Prior to the issuance of Building Permit, the Permittee shall obtain a one-year warranty of the landscape works from the landscape contractor. This warranty shall be transferrable to subsequent owners of the property within the warranty period. The warranty must include provision for a further one-year warranty on materials.
- 8.13. Prior to the issuance of a Building Permit, the Permittee must provide to the City in the form of an irrevocable letter of credit or certified cheque, security in the amount of \$2,083,562.53 based on 110% of the Landscape Cost Estimate prepared by the Hapa Collaborative (Schedule 4), which amount, or a portion therefore, as the case may be, shall be returned, no sooner than 1 year from the date of planting, upon receipt of a signed statement of substantial completion from a registered landscape architect, to the satisfaction of the Director of Development Services.