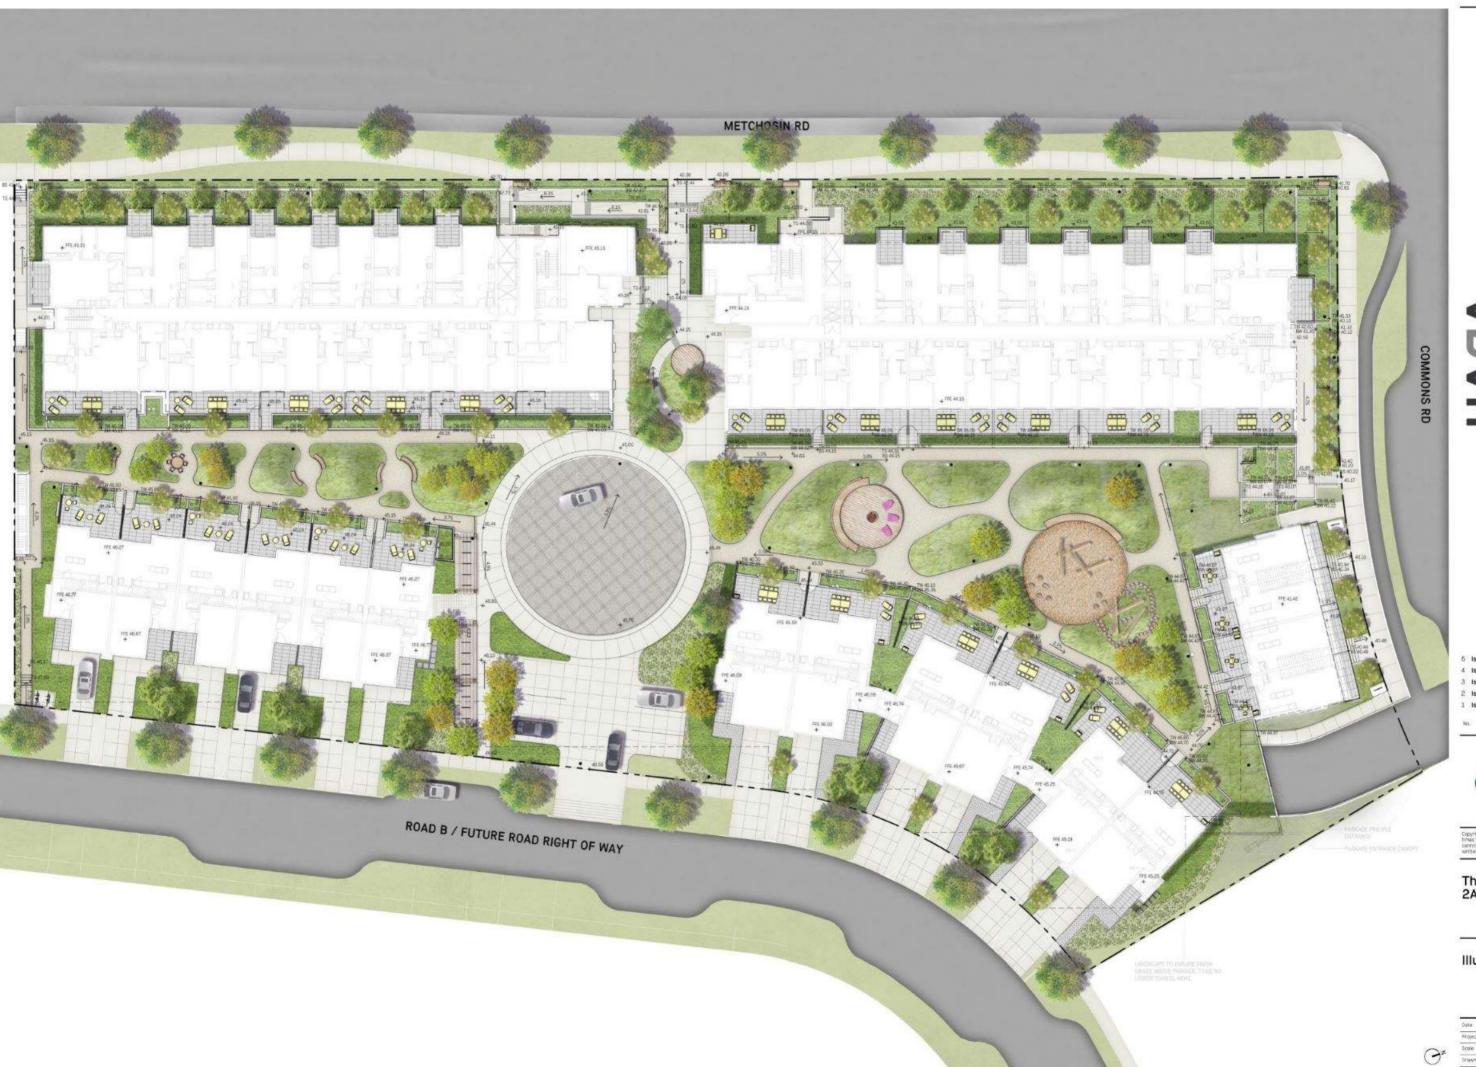

#### Landscaping

- 8.10. The design and construction of the proposed landscaping shall be in substantial compliance with the Landscape Plan prepared by the Hapa Collaborative (Schedule 3).
- 8.11. Prior to the issuance of a Building Permit, the Permittee shall provide the City with a written letter of engagement from a registered landscape architect agreeing to:
  - 8.11.1. Supervise and install the landscape work in accordance with the approved Landscape Plan prepared by the Hapa Collaborative (Schedule 3); and
  - 8.11.2. Perform a final inspection and submit an inspection report to the City confirming substantial compliance with the approved landscape plan.
- 8.12. Prior to the issuance of Building Permit, the Permittee shall obtain a one-year warranty of the landscape works from the landscape contractor. This warranty shall be transferrable to subsequent owners of the property within the warranty period. The warranty must include provision for a further one-year warranty on materials.
- 8.13. Prior to the issuance of a Building Permit, the Permittee must provide to the City in the form of an irrevocable letter of credit or certified cheque, security in the amount of \$2,083,562.53 based on 110% of the Landscape Cost Estimate prepared by the Hapa Collaborative (Schedule 4), which amount, or a portion therefore, as the case may be, shall be returned, no sooner than 1 year from the date of planting, upon receipt of a signed statement of substantial completion from a registered landscape architect, to the satisfaction of the Director of Development Services.

## THE BEACHLANDS – AREA 2, LOT 1, BUILDING A, B, C

CITY OF COLWOOD, BC

ISSUED FOR DEVELOPMENT PERMIT REVISIONS 2024-02-26