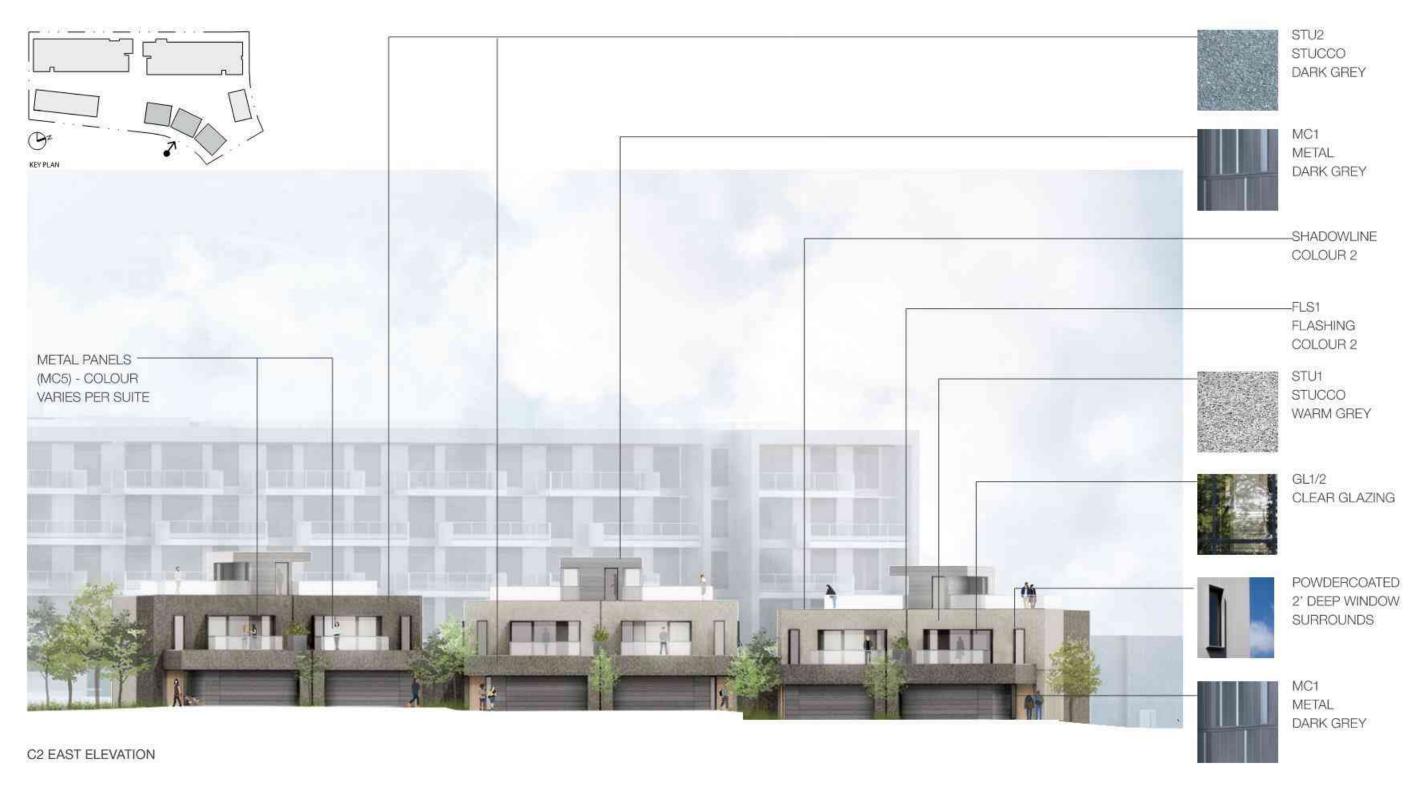

#### **Building Features**

- 8.3. The form and character of the buildings to be constructed on the Lands shall conform to the Architectural Drawings and Architectural Renderings and Materials both prepared by the Office of Mcfarlane Biggar Architects and Designers (Schedules 1 and 2).
- 8.4. Any future additions of telecommunications antennas or equipment to the exterior of the buildings and/or structures included in this Permit shall be architecturally integrated into the buildings and/or structures they are mounted on or screened from views so as not to be visually obtrusive, to the satisfaction of the Director of Development Services or their delegate.
- 8.5. All mechanical roof elements, including mechanical equipment, elevator housings, and vents shall be visually screened with sloped roofs or parapets, or other forms of solid screening to the satisfaction of the Director of Development Services or their delegate.
- 8.6. No future construction/installation of unenclosed or enclosed outdoor storage areas or recycling/refuse collection shall be undertaken without the issuance of a further Development