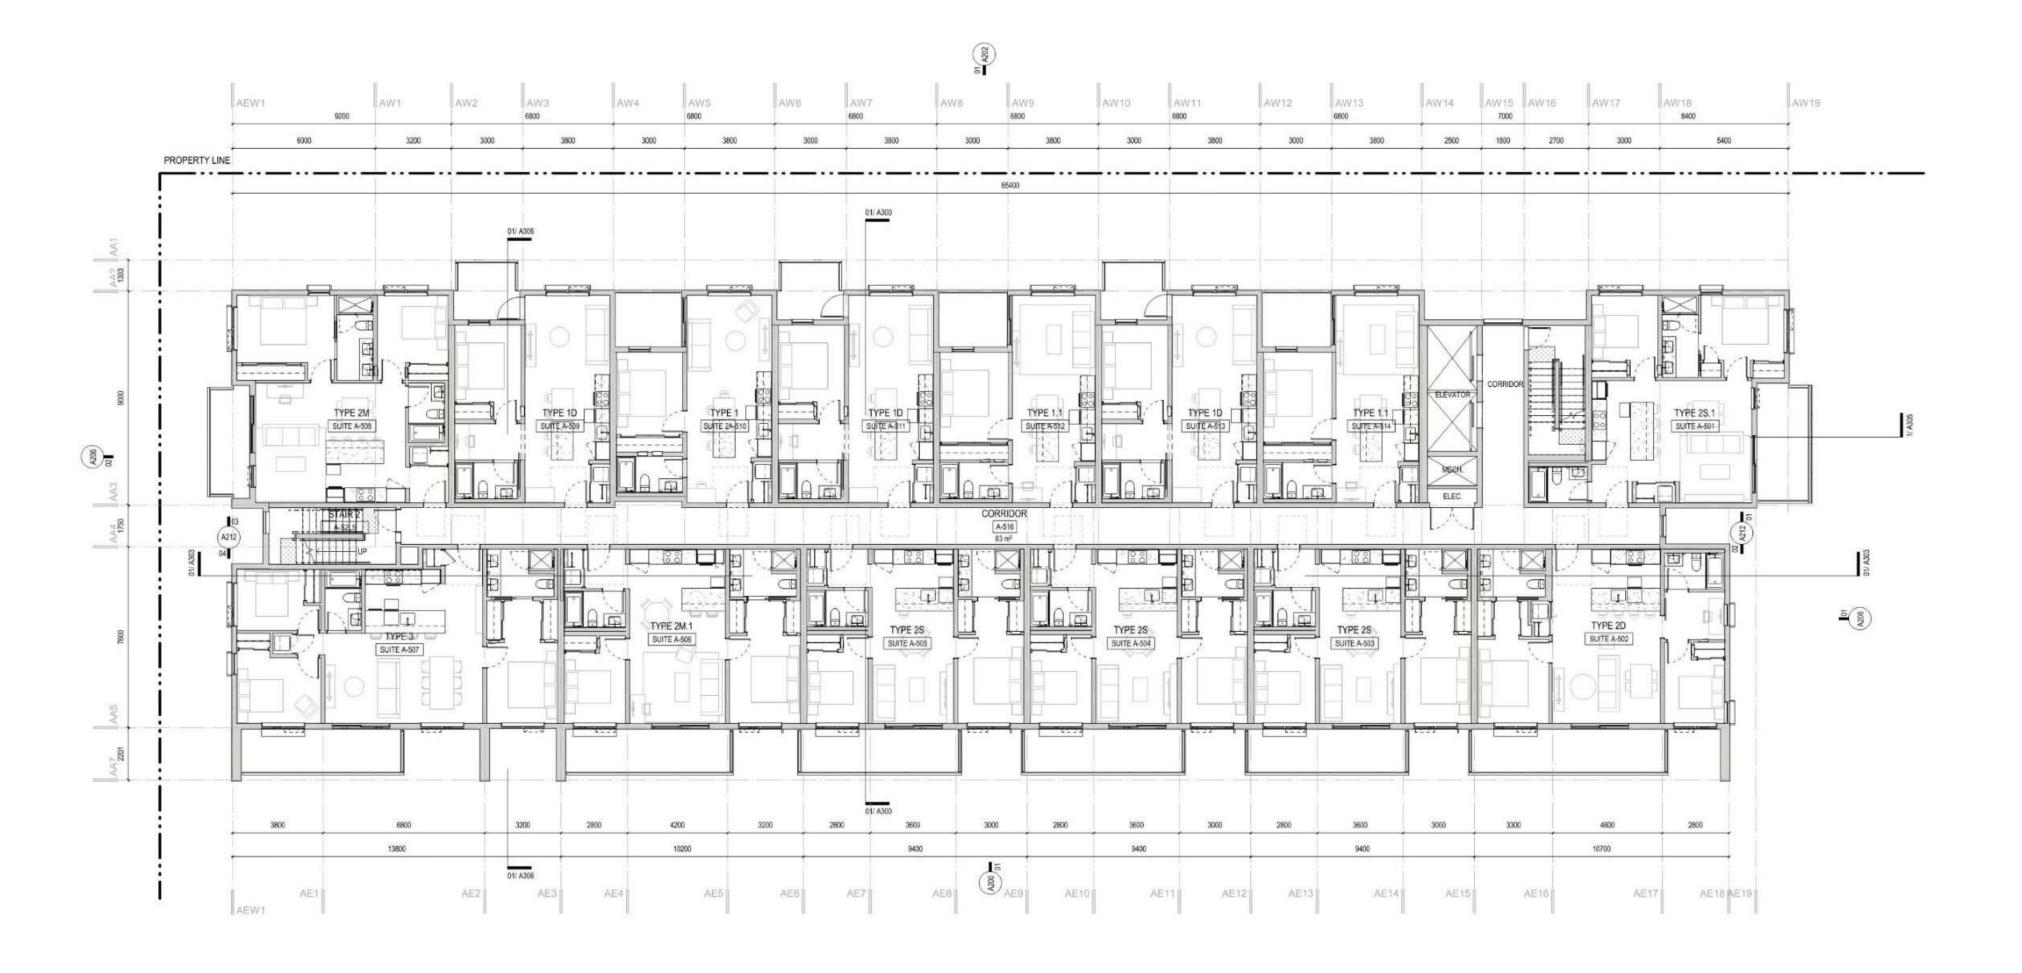

#### DEVELOPMENT SUMMARY

LEGAL ADDRESS PROPOSED LOT 1, PART LOT B, SECTION 54, ESQUIMALT DISTRICT, PLAN EPP101061

BUILDING A - 3550 SEABLUFF CRESCENT PHYSICAL ADDRESS BUILDING B - 3542 SEABLUFF CRESCENT BUILDING C1 - UNITS 1-4 3501 COASTAL DRIVE

BUILDING C2 - UNITS 1-6 3546 SEABLUFF CRESCENT BUILDING C3 - UNITS 7-12 3546 SEABLUFF CRESCENT

CITY OF COLWOOD AUTHORITY

OFFICIAL COMMUNITY PLAN - BYLAW 1700 LAND USE BYLAW 151

BUILDING BYLAW - 977

OFF-STREET PARKING REGULATIONS BYLAW 1909

CD-30 (10.35) ZONING

APARTMENTS (10.35.2.5.c.ii) PERMITTED USES ATTACHED HOUSING (10.35.2.5.c.v)

PROJECT DESCRIPTION BUILDING A, B - 2 x 6-STOREY APARTMENT BUILDINGS (PART 3 BCBC) BUILDING C1 - 1 x 3-STOREY TOWN HOUSES IN LINE WITH PARKADE (PART 9 BCBC, LESS THAN 600sm)

BUILDING C2 - 1 x 3-STOREY TOWN HOUSES OVER PARKADE (PART 3 BCBC)

BUILDING C3 - 1 x 2-STOREY TOWN HOUSES OVER PARKADE (PART 9 BCBC, LESS THAN 600sm)

OVER 1 LEVEL OF BASEMENT PARKING (PART 3 BCBC)

TOTAL SITE AREA 10 140sm / 109 145.00sf

PARKING REFER TO SHEET A004 BICYCLES REFER TO SHEET A004

SUITES 1-BEDROOM:

2-BEDROOM: 3-BEDROOM: TOWNHOUSES: 16

As indicated