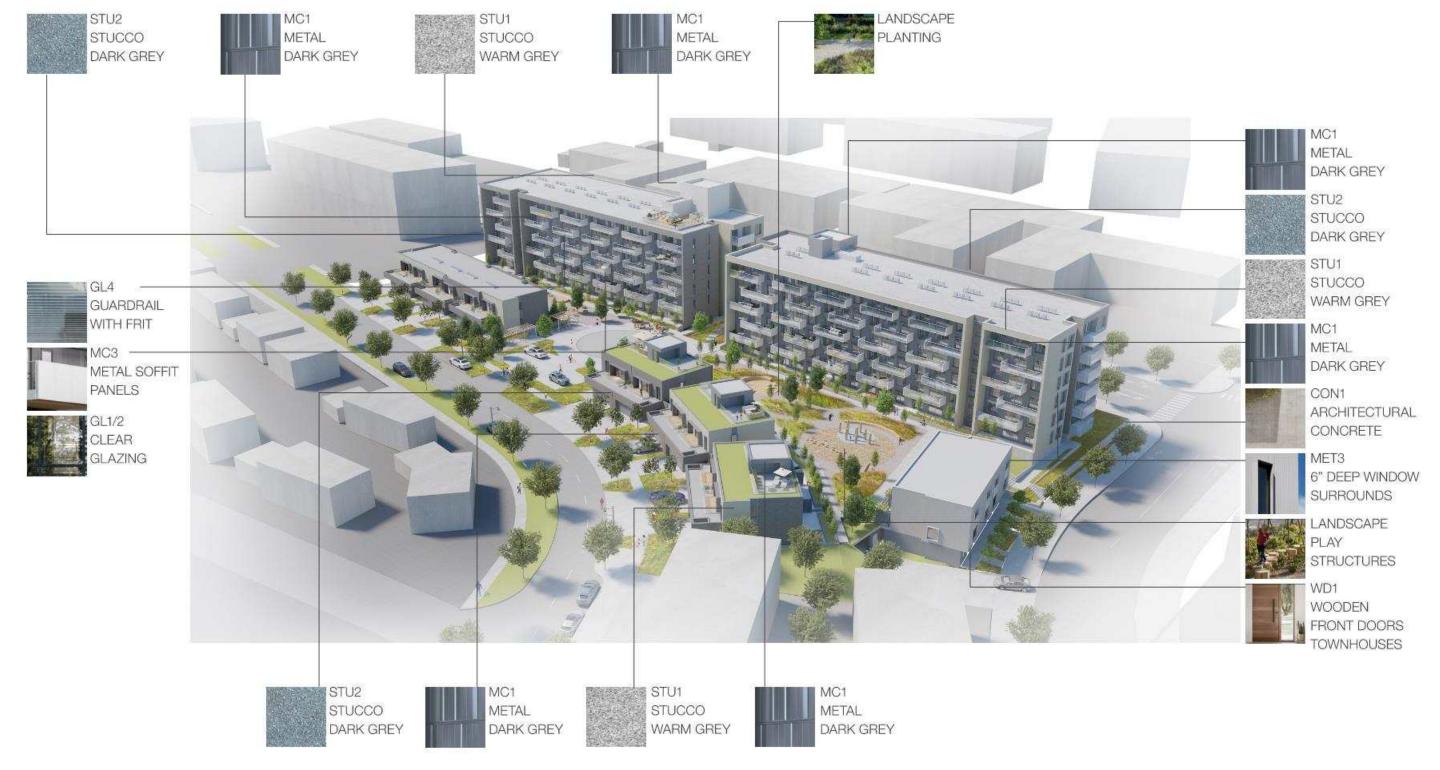

#### **Building Features**

- 8.3. The form and character of the buildings to be constructed on the Lands shall conform to the Architectural Drawings and Architectural Renderings and Materials both prepared by the Office of Mcfarlane Biggar Architects and Designers (Schedules 1 and 2).
- 8.4. Any future additions of telecommunications antennas or equipment to the exterior of the buildings and/or structures included in this Permit shall be architecturally integrated into the buildings and/or structures they are mounted on or screened from views so as not to be visually obtrusive, to the satisfaction of the Director of Development Services or their delegate.
- 8.5. All mechanical roof elements, including mechanical equipment, elevator housings, and vents shall be visually screened with sloped roofs or parapets, or other forms of solid screening to the satisfaction of the Director of Development Services or their delegate.
- 8.6. No future construction/installation of unenclosed or enclosed outdoor storage areas or recycling/refuse collection shall be undertaken without the issuance of a further Development