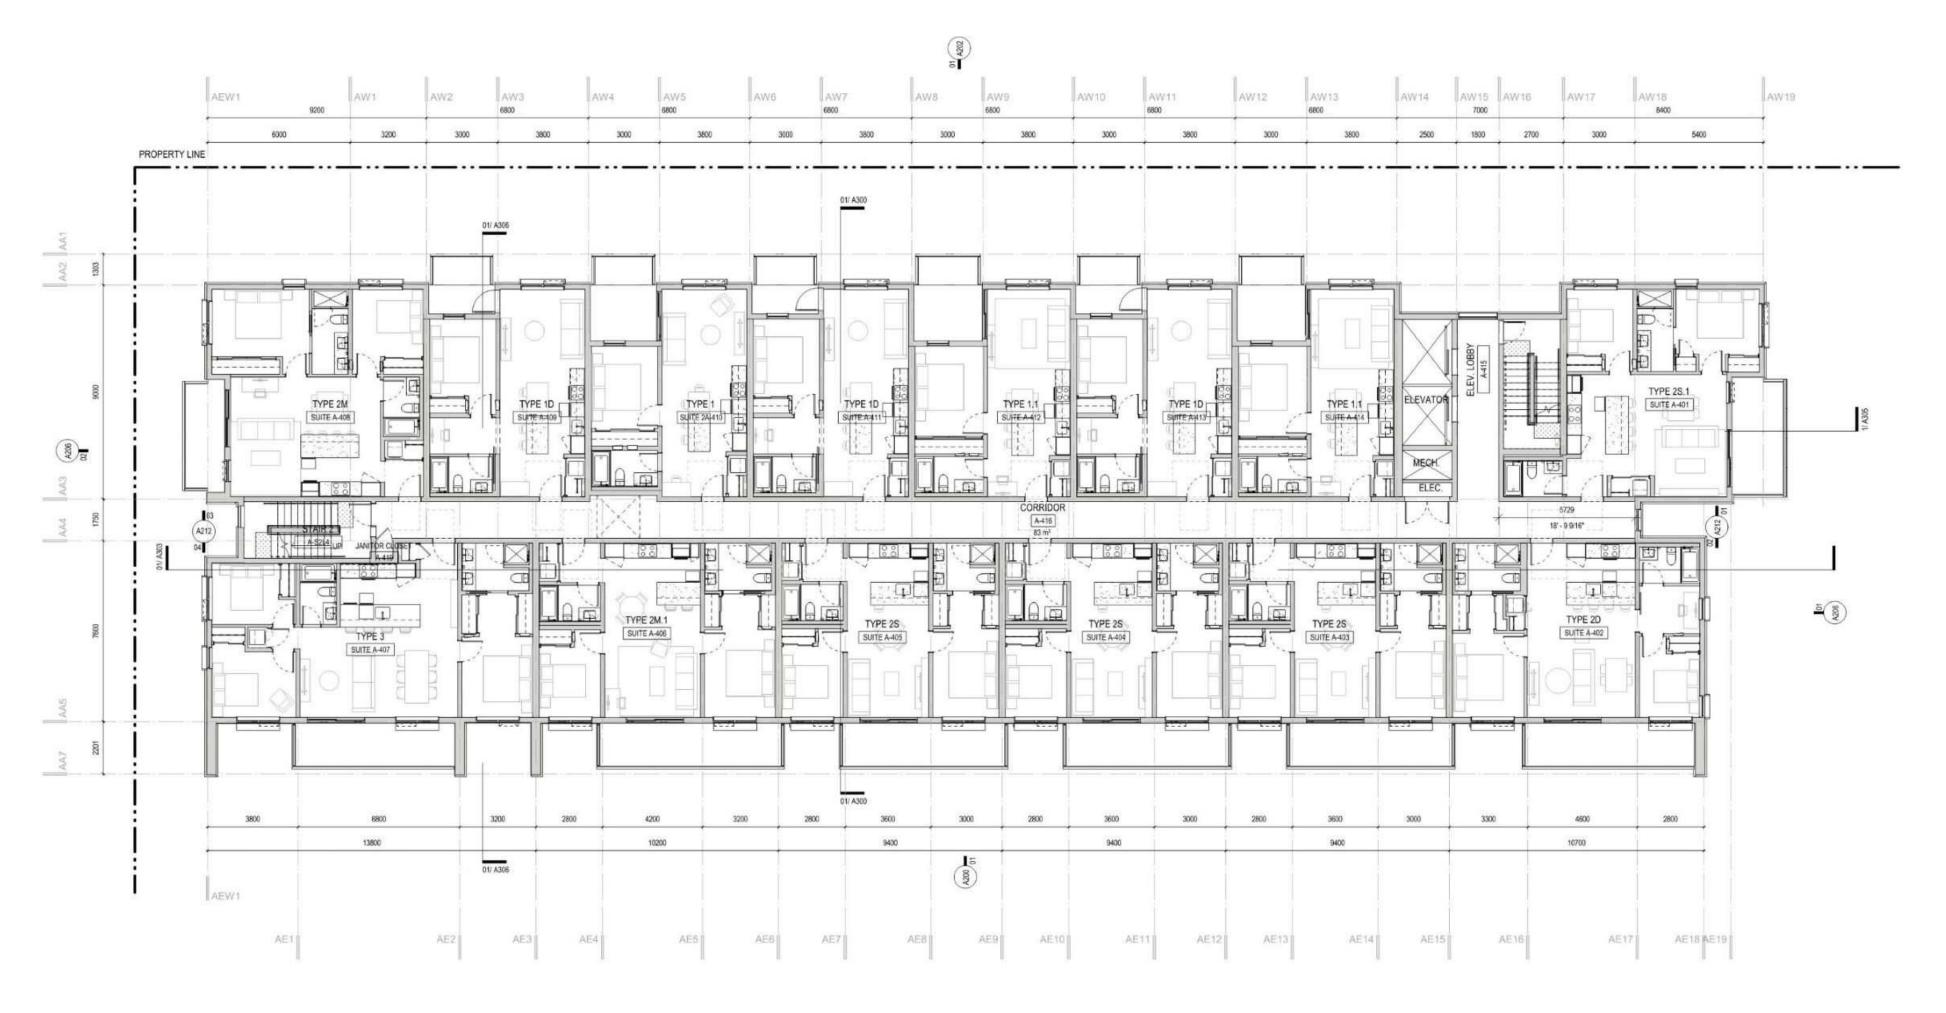

#### DEVELOPMENT SUMMARY

LEGAL ADDRESS PROPOSED LOT 1, PART LOT B, SECTION 54, ESQUIMALT DISTRICT, PLAN EPP101061

BUILDING A - 3550 SEABLUFF CRESCENT PHYSICAL ADDRESS BUILDING B - 3542 SEABLUFF CRESCENT BUILDING C1 - UNITS 1-4 3501 COASTAL DRIVE

BUILDING C2 - UNITS 1-6 3546 SEABLUFF CRESCENT BUILDING C3 - UNITS 7-12 3546 SEABLUFF CRESCENT

CITY OF COLWOOD AUTHORITY

OFFICIAL COMMUNITY PLAN - BYLAW 1700 LAND USE BYLAW 151

BUILDING BYLAW - 977

OFF-STREET PARKING REGULATIONS BYLAW 1909

CD-30 (10.35) ZONING

APARTMENTS (10.35.2.5.c.ii) PERMITTED USES ATTACHED HOUSING (10.35.2.5.c.v)

PROJECT DESCRIPTION BUILDING A, B - 2 x 6-STOREY APARTMENT BUILDINGS (PART 3 BCBC) BUILDING C1 - 1 x 3-STOREY TOWN HOUSES IN LINE WITH PARKADE (PART 9 BCBC, LESS THAN 600sm)

PARKING REFER TO SHEET A004 BICYCLES REFER TO SHEET A004

SUITES 1-BEDROOM:

2-BEDROOM: 3-BEDROOM: TOWNHOUSES: 16

As indicated