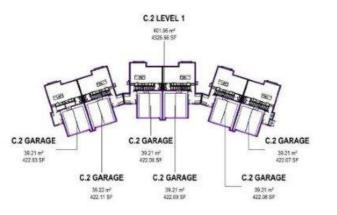

#### DEVELOPMENT SUMMARY

LEGAL ADDRESS PROPOSED LOT 1, PART LOT B, SECTION 54, ESQUIMALT DISTRICT, PLAN EPP101061

BUILDING A - 3550 SEABLUFF CRESCENT PHYSICAL ADDRESS BUILDING B - 3542 SEABLUFF CRESCENT BUILDING C1 - UNITS 1-4 3501 COASTAL DRIVE

BUILDING C2 - UNITS 1-6 3546 SEABLUFF CRESCENT BUILDING C3 - UNITS 7-12 3546 SEABLUFF CRESCENT

CITY OF COLWOOD AUTHORITY

OFFICIAL COMMUNITY PLAN - BYLAW 1700 LAND USE BYLAW 151

BUILDING BYLAW - 977

OFF-STREET PARKING REGULATIONS BYLAW 1909

CD-30 (10.35) ZONING

APARTMENTS (10.35.2.5.c.ii) PERMITTED USES ATTACHED HOUSING (10.35.2.5.c.v)

PROJECT DESCRIPTION BUILDING A, B - 2 x 6-STOREY APARTMENT BUILDINGS (PART 3 BCBC) BUILDING C1 - 1 x 3-STOREY TOWN HOUSES IN LINE WITH PARKADE (PART 9 BCBC, LESS THAN 600sm)

BUILDING C2 - 1 x 3-STOREY TOWN HOUSES OVER PARKADE (PART 3 BCBC)

BUILDING C3 - 1 x 2-STOREY TOWN HOUSES OVER PARKADE (PART 9 BCBC, LESS THAN 600sm)

OVER 1 LEVEL OF BASEMENT PARKING (PART 3 BCBC)

TOTAL SITE AREA 10 140sm / 109 145.00sf