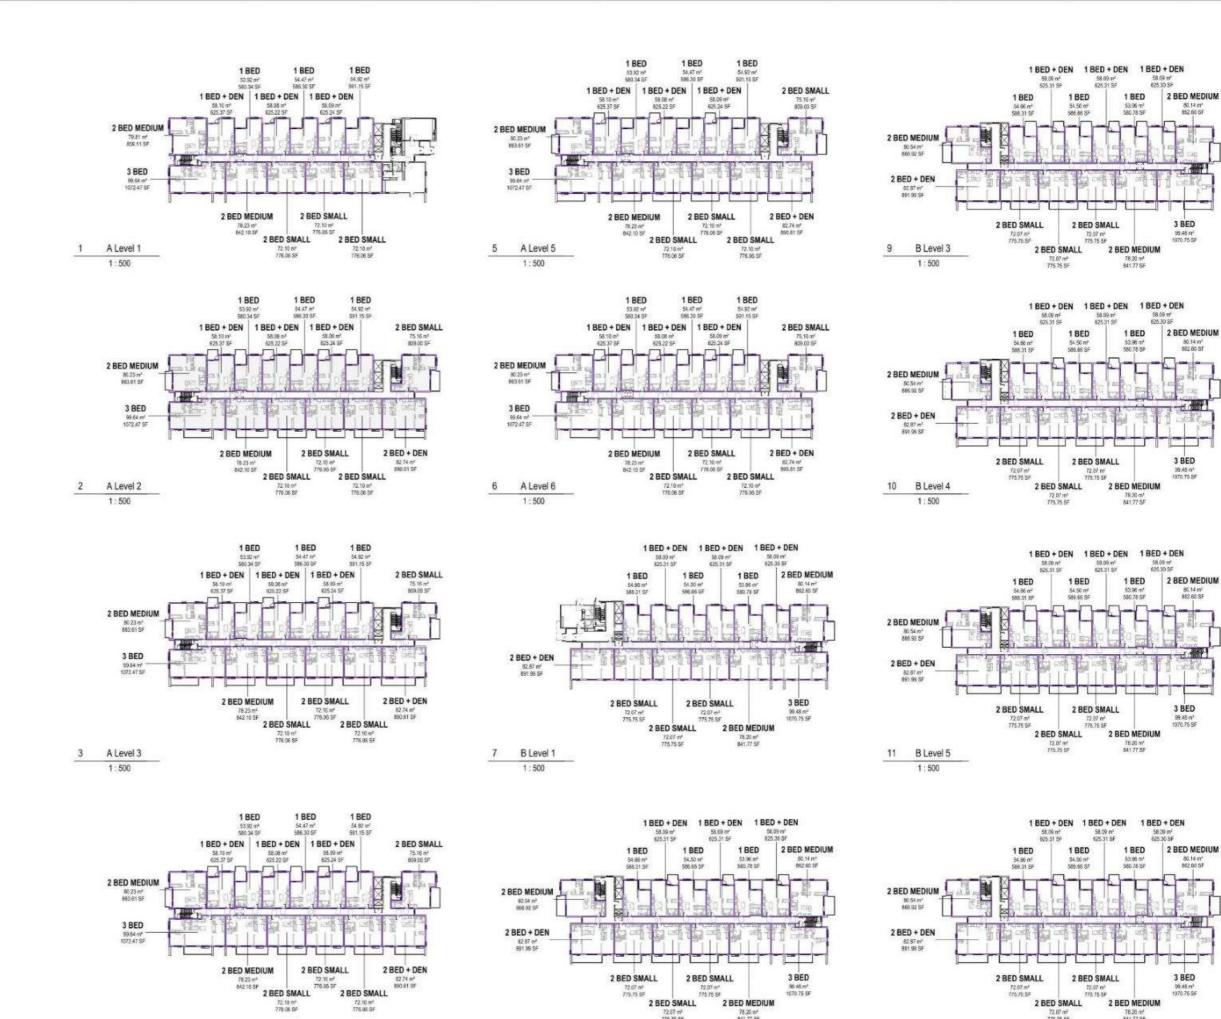

PARKING REFER TO SHEET A004 BICYCLES REFER TO SHEET A004

SUITES 1-BEDROOM:

2-BEDROOM: 3-BEDROOM: TOWNHOUSES: 16

As indicated

#### PARKING CALCULATIONS

| COMMENTS          | SUITES | BEDROOMS | STALLS REO'D | TOTAL | BUILDING REF. |
|-------------------|--------|----------|--------------|-------|---------------|
| COMMENTS          | SUITES | BEDROOMS | STREES READ  | TOTAL | DOLUMO NET    |
| 1 BED             | 36     | 1        | 1            | 36.0  | A+B           |
| 1 BED + DEN       | 36     | 1        | 1            | 36,0  | A+B           |
| 2 BED + DEN       | 11     | 2        | 1.3          | 14.3  | A+B           |
| 2 BED MEDIUM      | 29     | 2        | 1.3          | 37.7  | A+B           |
| 2 BED SMALL       | 41     | 2        | 1,3          | 53.3  | A+8           |
| 3 BED             | 12     | 3        | 1.5          | 18.0  | A+B           |
| 3 BED TH - TYPE A | 4      | 3        | 1.5          | 6.0   | C1            |
|                   | 169    |          |              | 201.3 |               |