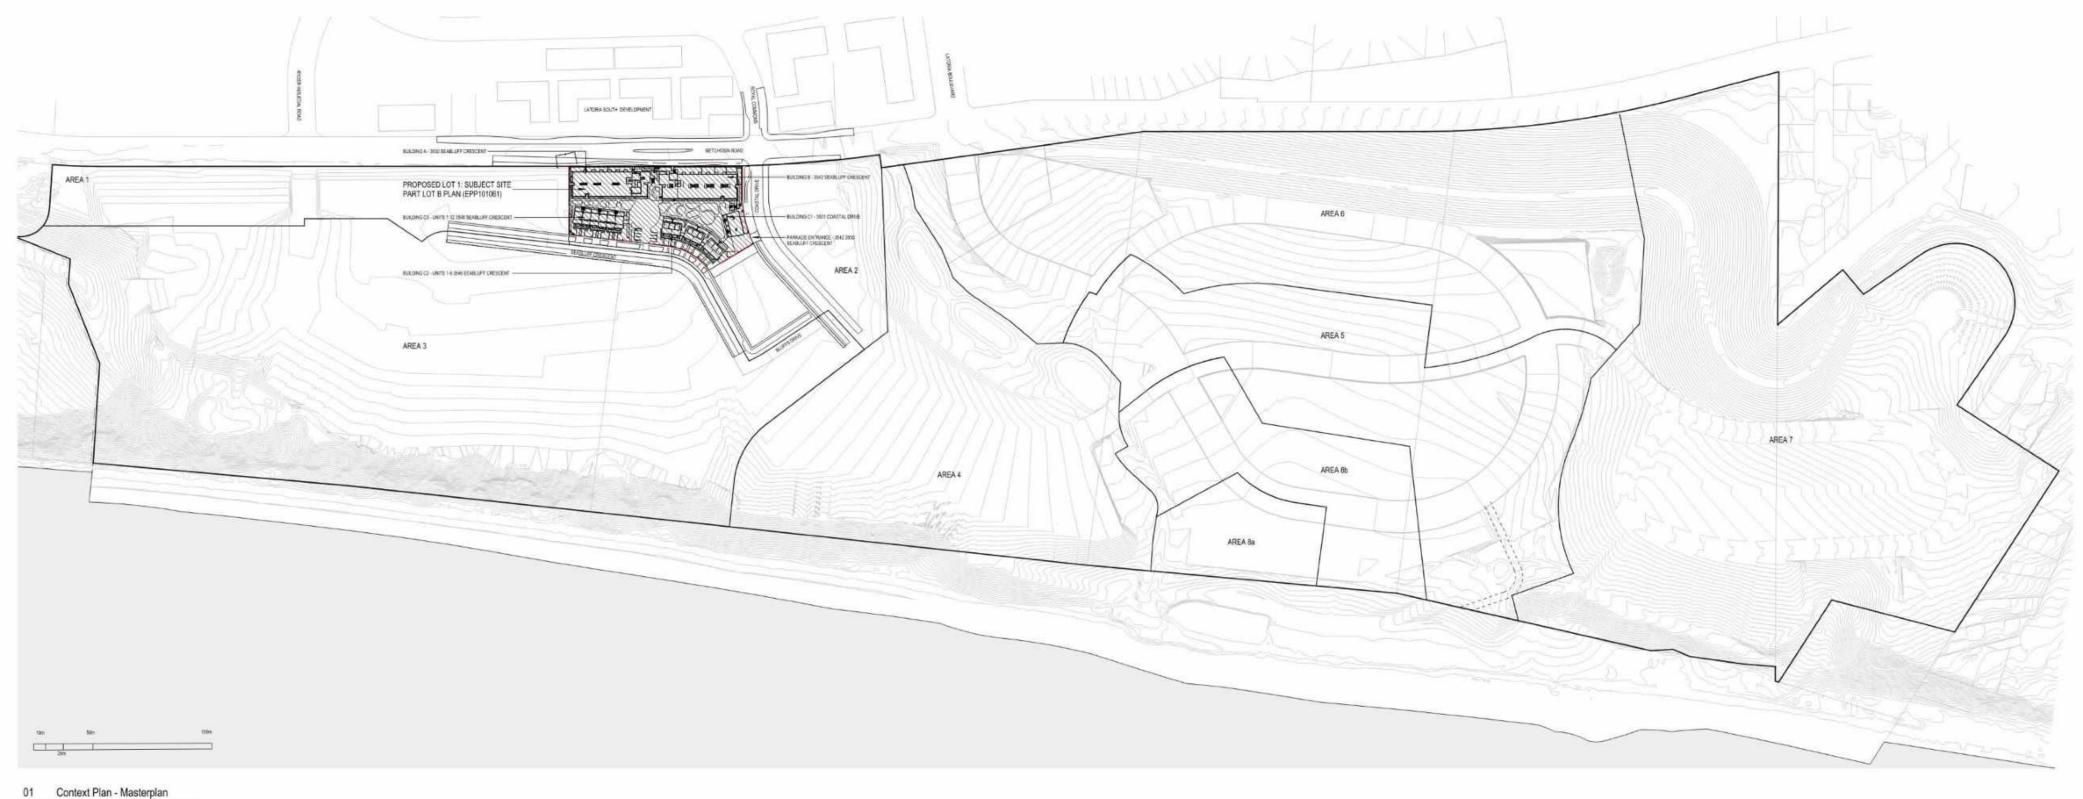

#### DEVELOPMENT SUMMARY

LEGAL ADDRESS PROPOSED LOT 1, PART LOT B, SECTION 54, ESQUIMALT DISTRICT, PLAN EPP101061

BUILDING A - 3550 SEABLUFF CRESCENT PHYSICAL ADDRESS BUILDING B - 3542 SEABLUFF CRESCENT BUILDING C1 - UNITS 1-4 3501 COASTAL DRIVE

BUILDING C2 - UNITS 1-6 3546 SEABLUFF CRESCENT BUILDING C3 - UNITS 7-12 3546 SEABLUFF CRESCENT

CITY OF COLWOOD AUTHORITY

OFFICIAL COMMUNITY PLAN - BYLAW 1700 LAND USE BYLAW 151

BUILDING BYLAW - 977

OFF-STREET PARKING REGULATIONS BYLAW 1909

BUILDING C2 - 1 x 3-STOREY TOWN HOUSES OVER PARKADE (PART 3 BCBC)

BUILDING C3 - 1 x 2-STOREY TOWN HOUSES OVER PARKADE (PART 9 BCBC, LESS THAN 600sm)

OVER 1 LEVEL OF BASEMENT PARKING (PART 3 BCBC)

TOTAL SITE AREA 10 140sm / 109 145.00sf