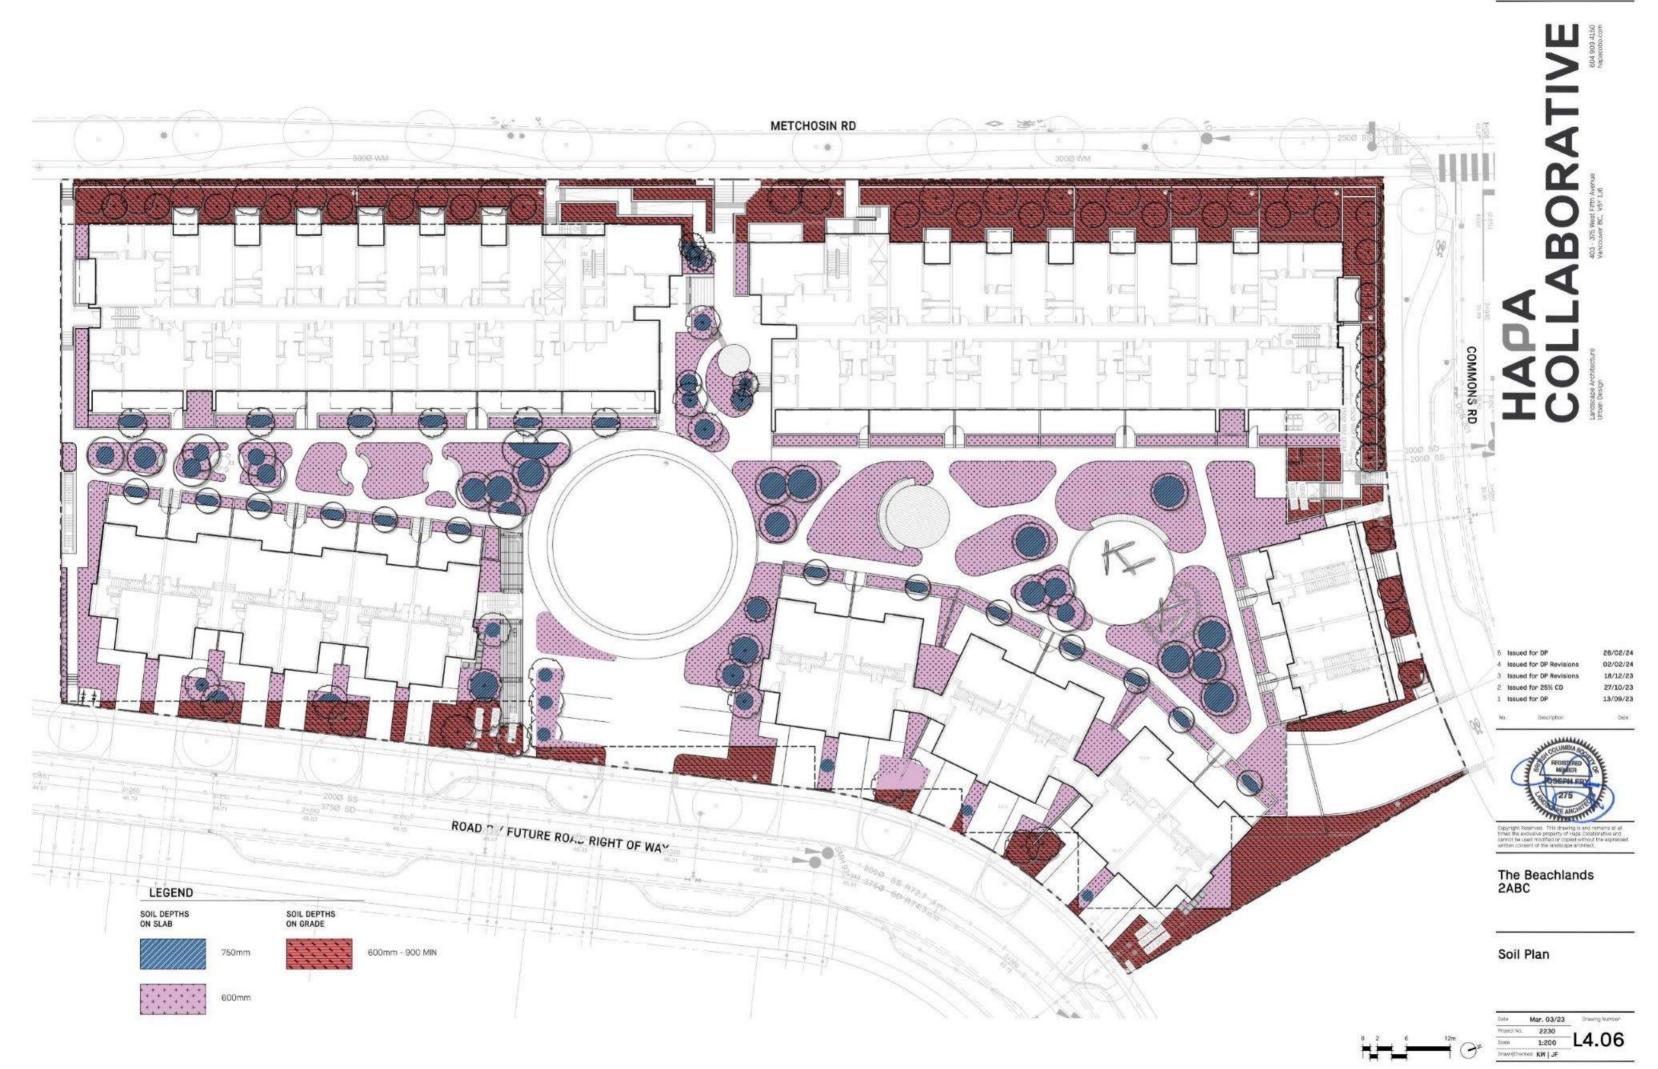

#### Landscaping

- 8.10. The design and construction of the proposed landscaping shall be in substantial compliance with the Landscape Plan prepared by the Hapa Collaborative (Schedule 3).
- 8.11. Prior to the issuance of a Building Permit, the Permittee shall provide the City with a written letter of engagement from a registered landscape architect agreeing to:
  - 8.11.1. Supervise and install the landscape work in accordance with the approved Landscape Plan prepared by the Hapa Collaborative (Schedule 3); and
  - 8.11.2. Perform a final inspection and submit an inspection report to the City confirming substantial compliance with the approved landscape plan.
- 8.12. Prior to the issuance of Building Permit, the Permittee shall obtain a one-year warranty of the landscape works from the landscape contractor. This warranty shall be transferrable to subsequent owners of the property within the warranty period. The warranty must include provision for a further one-year warranty on materials.
- 8.13. Prior to the issuance of a Building Permit, the Permittee must provide to the City in the form of an irrevocable letter of credit or certified cheque, security in the amount of \$2,083,562.53 based on 110% of the Landscape Cost Estimate prepared by the Hapa Collaborative (Schedule 4), which amount, or a portion therefore, as the case may be, shall be returned, no sooner than 1 year from the date of planting, upon receipt of a signed statement of substantial completion from a registered landscape architect, to the satisfaction of the Director of Development Services.