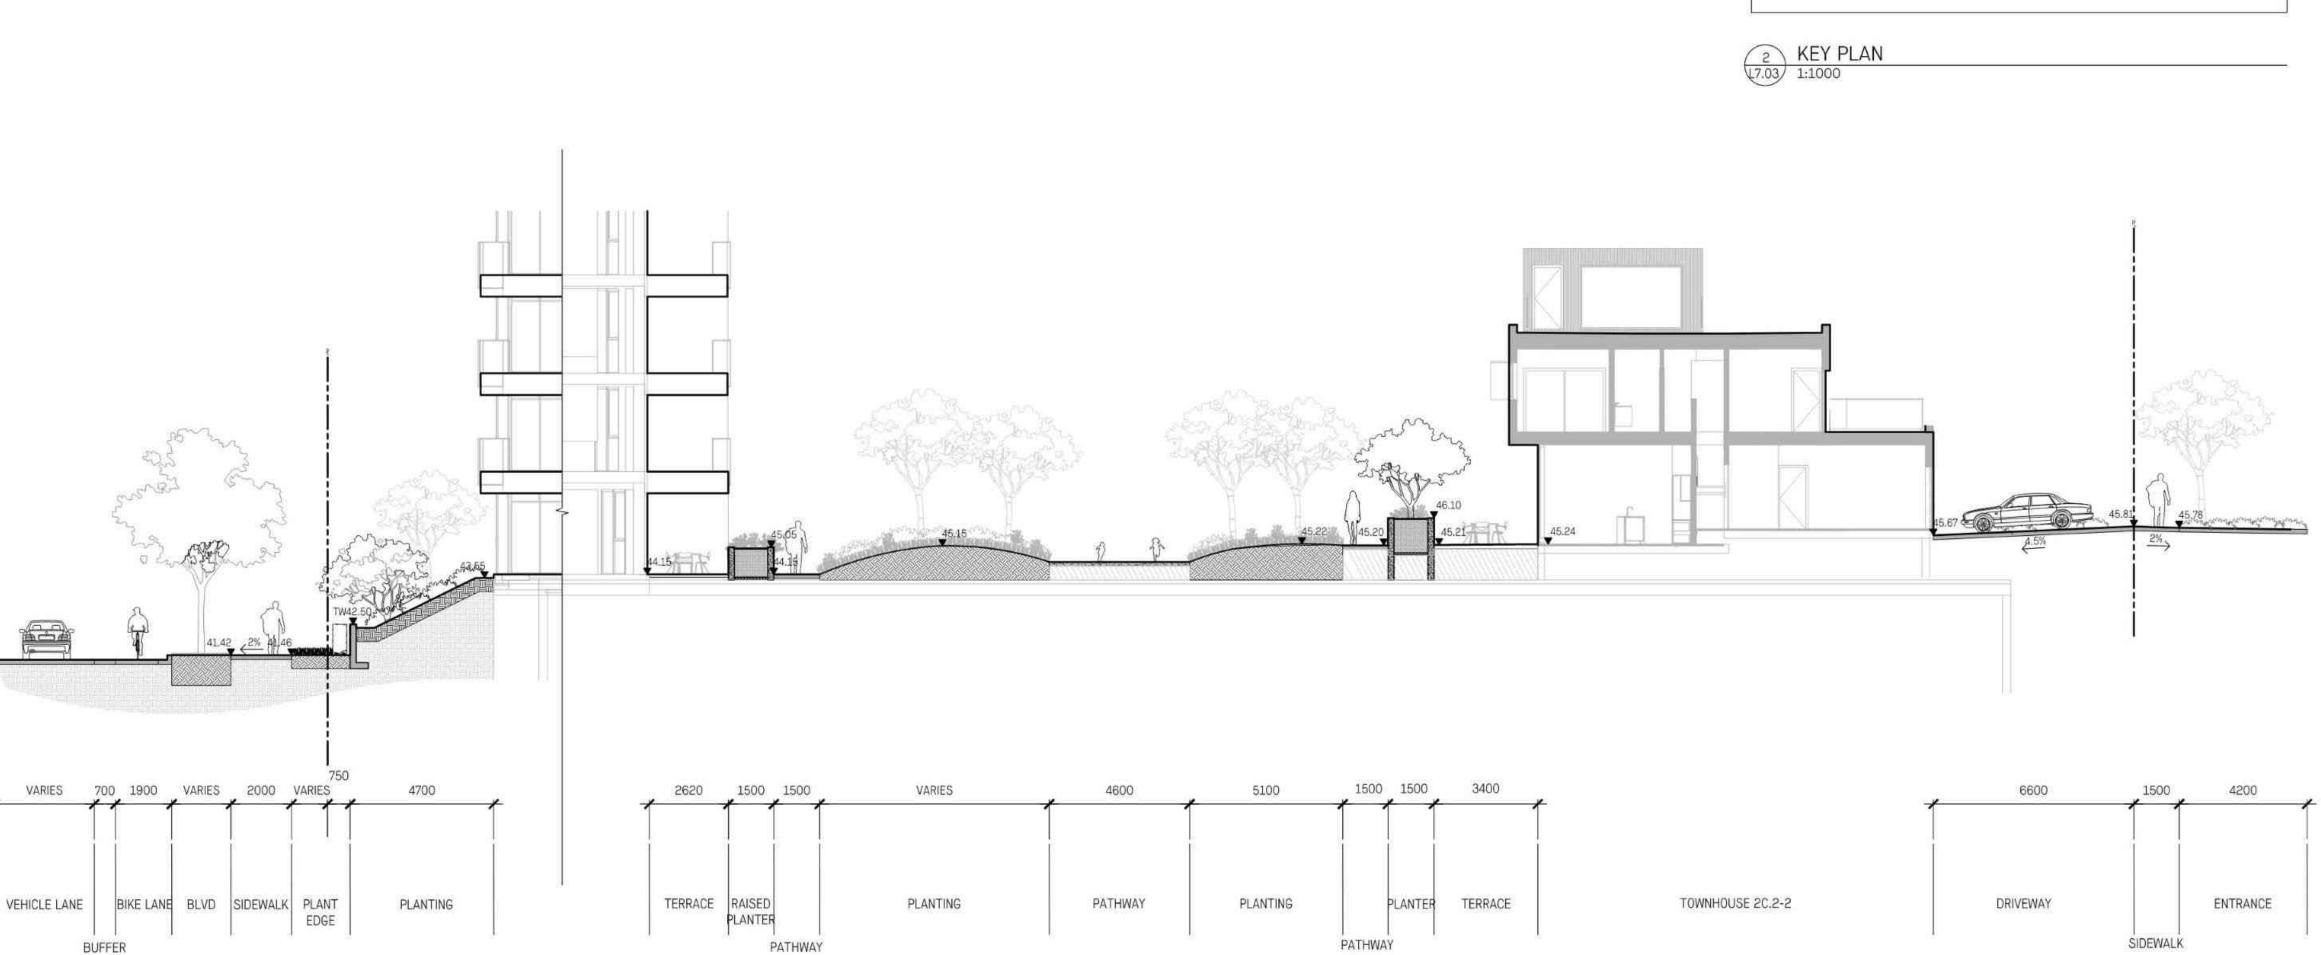

#### Landscaping

- 8.10. The design and construction of the proposed landscaping shall be in substantial compliance with the Landscape Plan prepared by the Hapa Collaborative (Schedule 3).
- 8.11. Prior to the issuance of a Building Permit, the Permittee shall provide the City with a written letter of engagement from a registered landscape architect agreeing to:
  - 8.11.1. Supervise and install the landscape work in accordance with the approved Landscape Plan prepared by the Hapa Collaborative (Schedule 3); and
  - 8.11.2. Perform a final inspection and submit an inspection report to the City confirming substantial compliance with the approved landscape plan.
- 8.12. Prior to the issuance of Building Permit, the Permittee shall obtain a one-year warranty of the landscape works from the landscape contractor. This warranty shall be transferrable to subsequent owners of the property within the warranty period. The warranty must include provision for a further one-year warranty on materials.
- 8.13. Prior to the issuance of a Building Permit, the Permittee must provide to the City in the form of an irrevocable letter of credit or certified cheque, security in the amount of \$2,083,562.53 based on 110% of the Landscape Cost Estimate prepared by the Hapa Collaborative (Schedule 4), which amount, or a portion therefore, as the case may be, shall be returned, no sooner than 1 year from the date of planting, upon receipt of a signed statement of substantial completion from a registered landscape architect, to the satisfaction of the Director of Development Services.

#### Site Lighting

8.9. The site lighting shall be in accordance with the lighting details included in the Site Lighting Plan prepared by the Hapa Collaborative (Sheet L6.00 in Schedule 3).