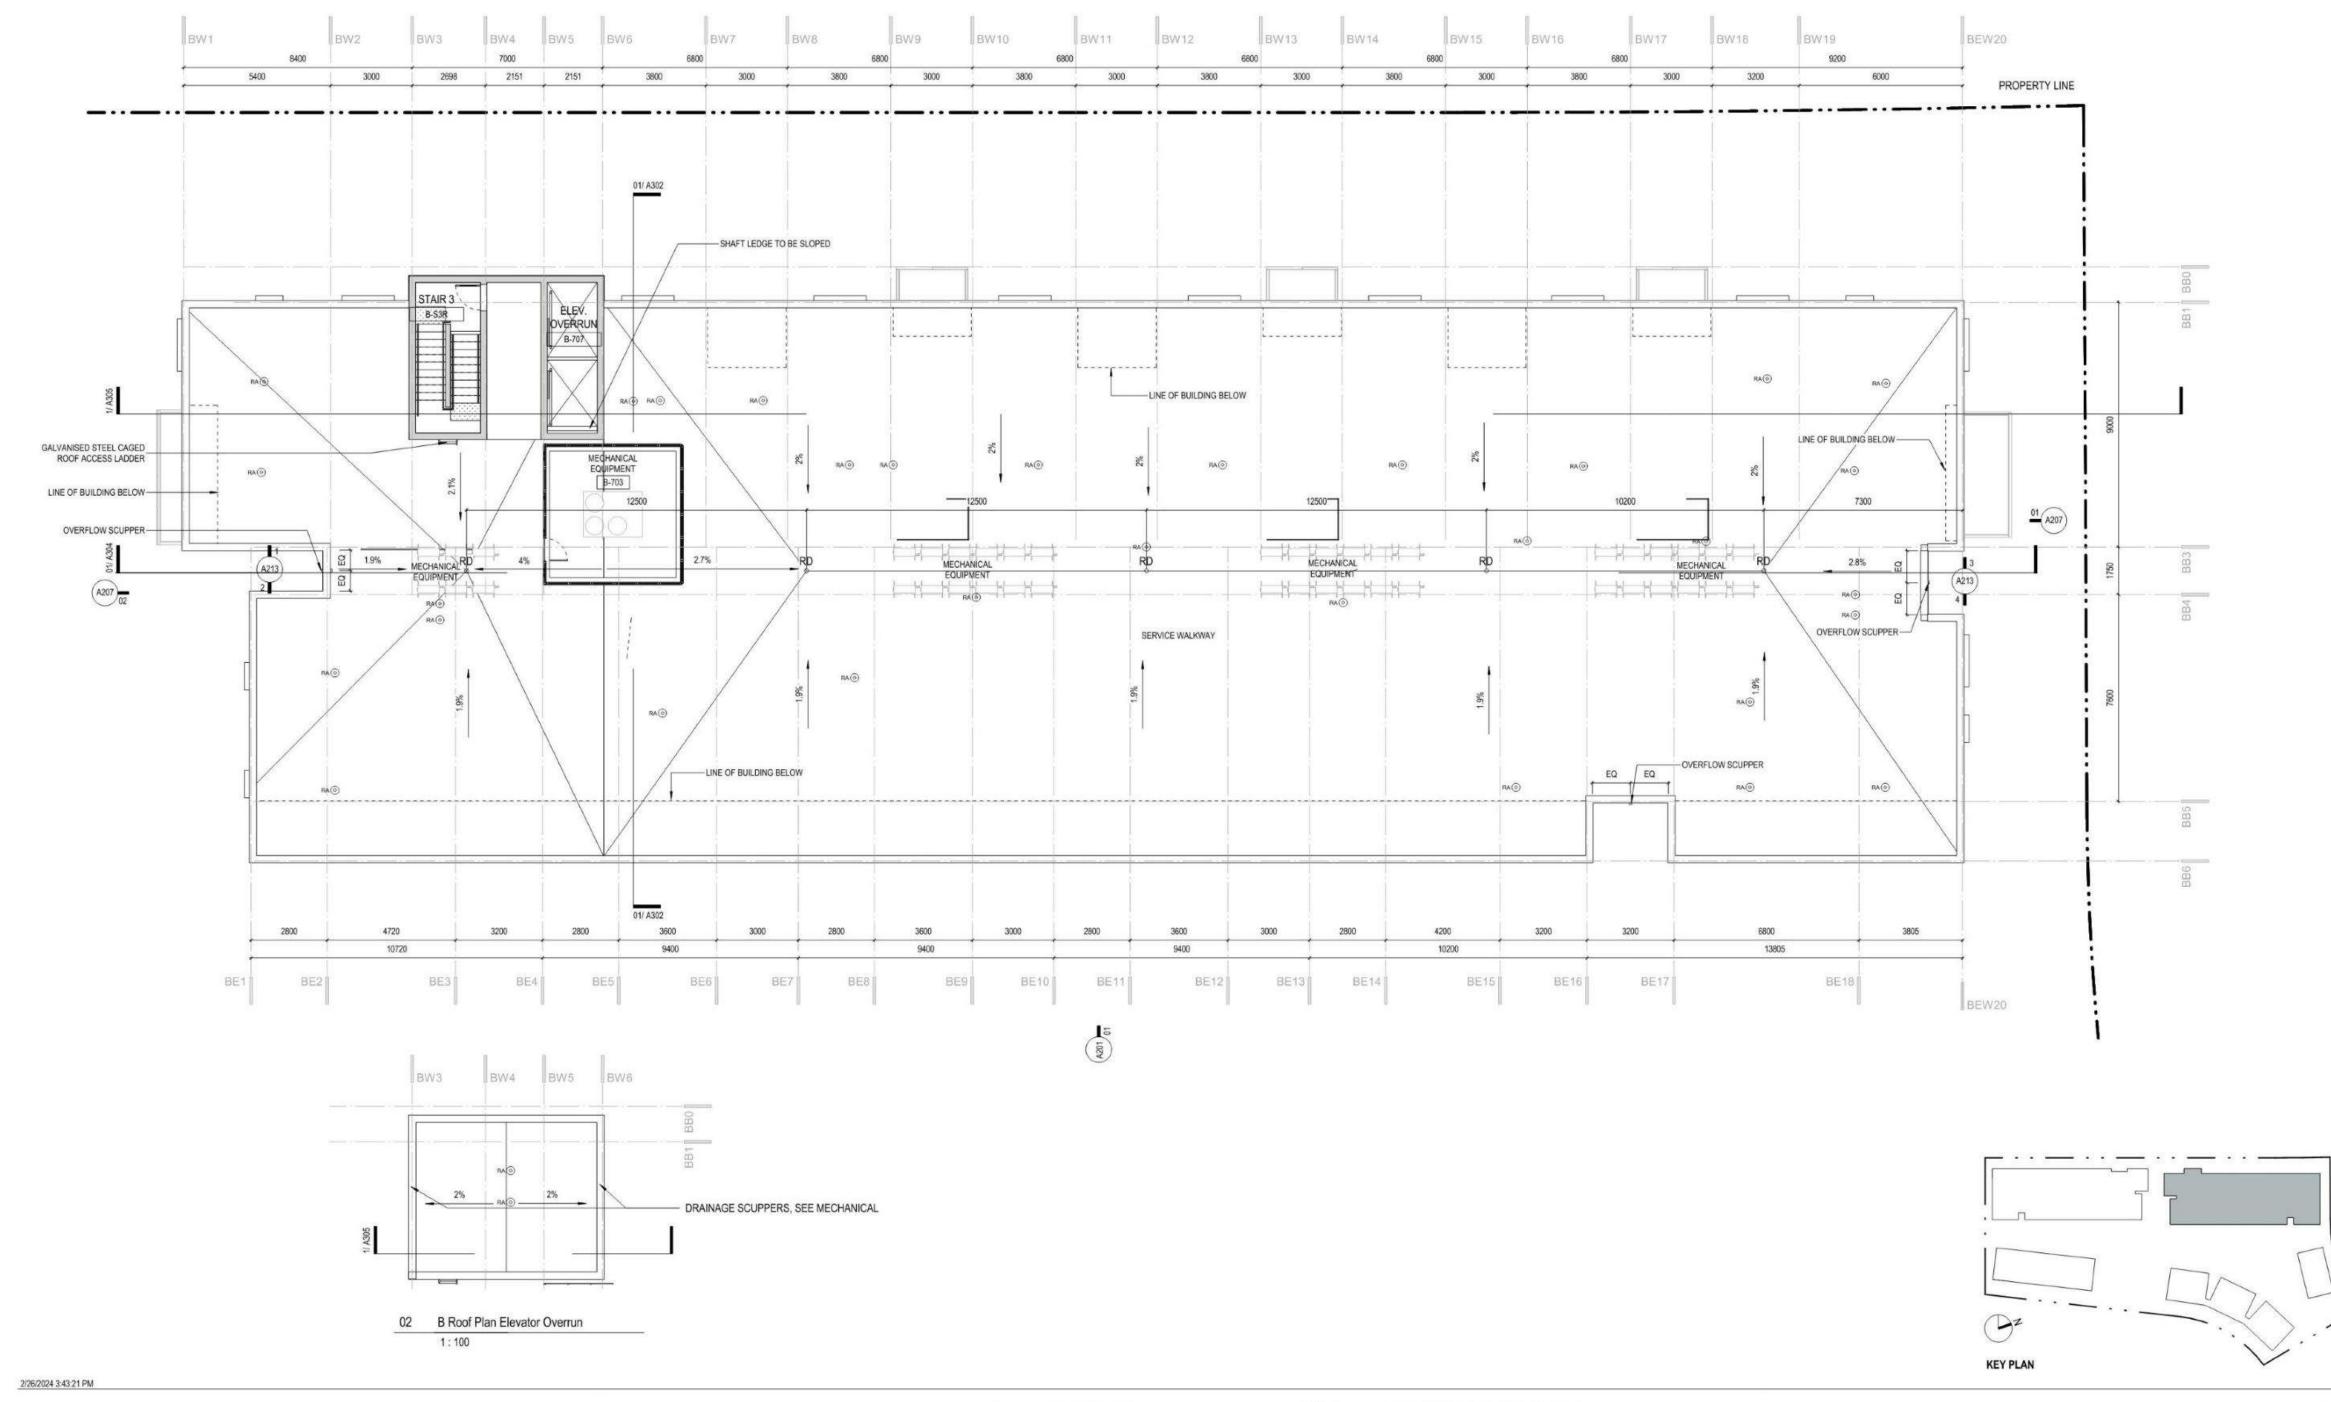

#### **Building Features**

- 8.3. The form and character of the buildings to be constructed on the Lands shall conform to the Architectural Drawings and Architectural Renderings and Materials both prepared by the Office of Mcfarlane Biggar Architects and Designers (Schedules 1 and 2).
- 8.4. Any future additions of telecommunications antennas or equipment to the exterior of the buildings and/or structures included in this Permit shall be architecturally integrated into the buildings and/or structures they are mounted on or screened from views so as not to be visually obtrusive, to the satisfaction of the Director of Development Services or their delegate.
- 8.5. All mechanical roof elements, including mechanical equipment, elevator housings, and vents shall be visually screened with sloped roofs or parapets, or other forms of solid screening to the satisfaction of the Director of Development Services or their delegate.
- 8.6. No future construction/installation of unenclosed or enclosed outdoor storage areas or recycling/refuse collection shall be undertaken without the issuance of a further Development

Permit or amendment to this Permit.