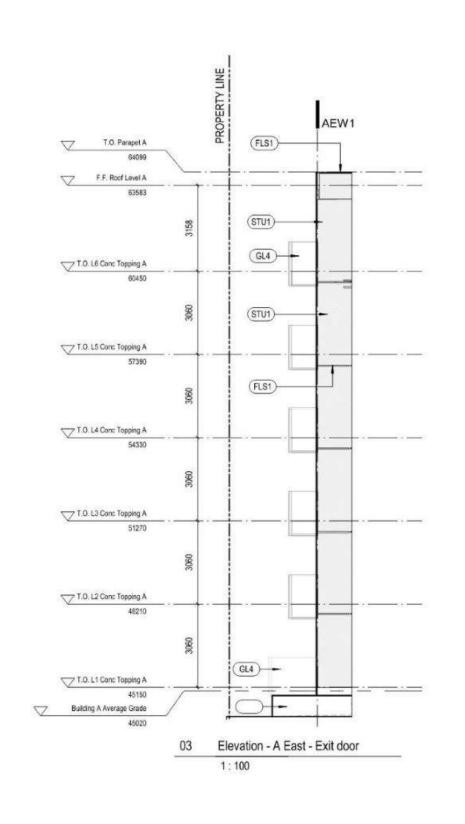

#### **Building Features**

- 8.3. The form and character of the buildings to be constructed on the Lands shall conform to the Architectural Drawings and Architectural Renderings and Materials both prepared by the Office of Mcfarlane Biggar Architects and Designers (Schedules 1 and 2).
- 8.4. Any future additions of telecommunications antennas or equipment to the exterior of the buildings and/or structures included in this Permit shall be architecturally integrated into the buildings and/or structures they are mounted on or screened from views so as not to be visually obtrusive, to the satisfaction of the Director of Development Services or their delegate.
- 8.5. All mechanical roof elements, including mechanical equipment, elevator housings, and vents shall be visually screened with sloped roofs or parapets, or other forms of solid screening to the satisfaction of the Director of Development Services or their delegate.
- 8.6. No future construction/installation of unenclosed or enclosed outdoor storage areas or recycling/refuse collection shall be undertaken without the issuance of a further Development