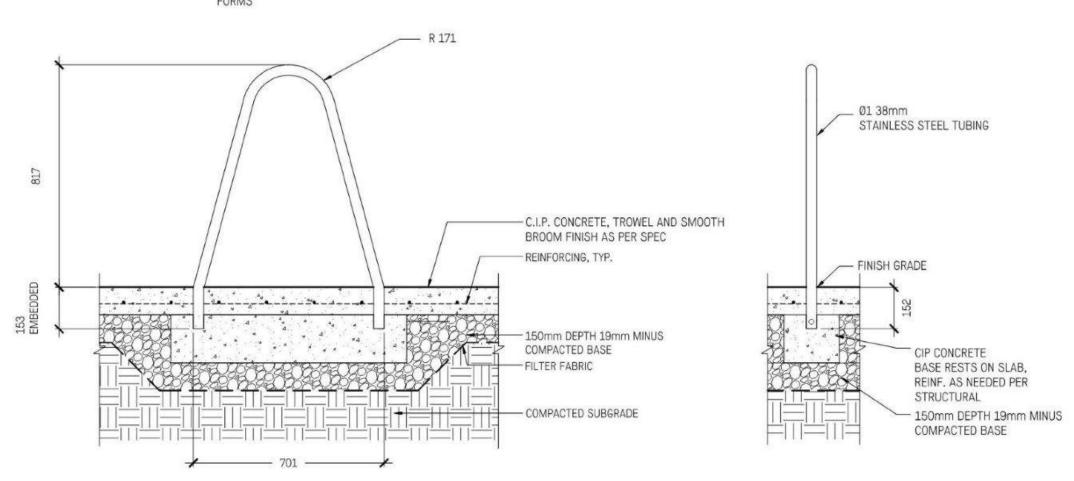

#### Landscaping

- 8.10. The design and construction of the proposed landscaping shall be in substantial compliance with the Landscape Plan prepared by the Hapa Collaborative (Schedule 3).
- 8.11. Prior to the issuance of a Building Permit, the Permittee shall provide the City with a written letter of engagement from a registered landscape architect agreeing to:
  - 8.11.1. Supervise and install the landscape work in accordance with the approved Landscape Plan prepared by the Hapa Collaborative (Schedule 3); and
  - 8.11.2. Perform a final inspection and submit an inspection report to the City confirming substantial compliance with the approved landscape plan.
- 8.12. Prior to the issuance of Building Permit, the Permittee shall obtain a one-year warranty of the landscape works from the landscape contractor. This warranty shall be transferrable to subsequent owners of the property within the warranty period. The warranty must include provision for a further one-year warranty on materials.
- 8.13. Prior to the issuance of a Building Permit, the Permittee must provide to the City in the form of an irrevocable letter of credit or certified cheque, security in the amount of \$2,083,562.53 based on 110% of the Landscape Cost Estimate prepared by the Hapa Collaborative (Schedule 4), which amount, or a portion therefore, as the case may be, shall be returned, no sooner than 1 year from the date of planting, upon receipt of a signed statement of substantial completion from a registered landscape architect, to the satisfaction of the Director of Development Services.