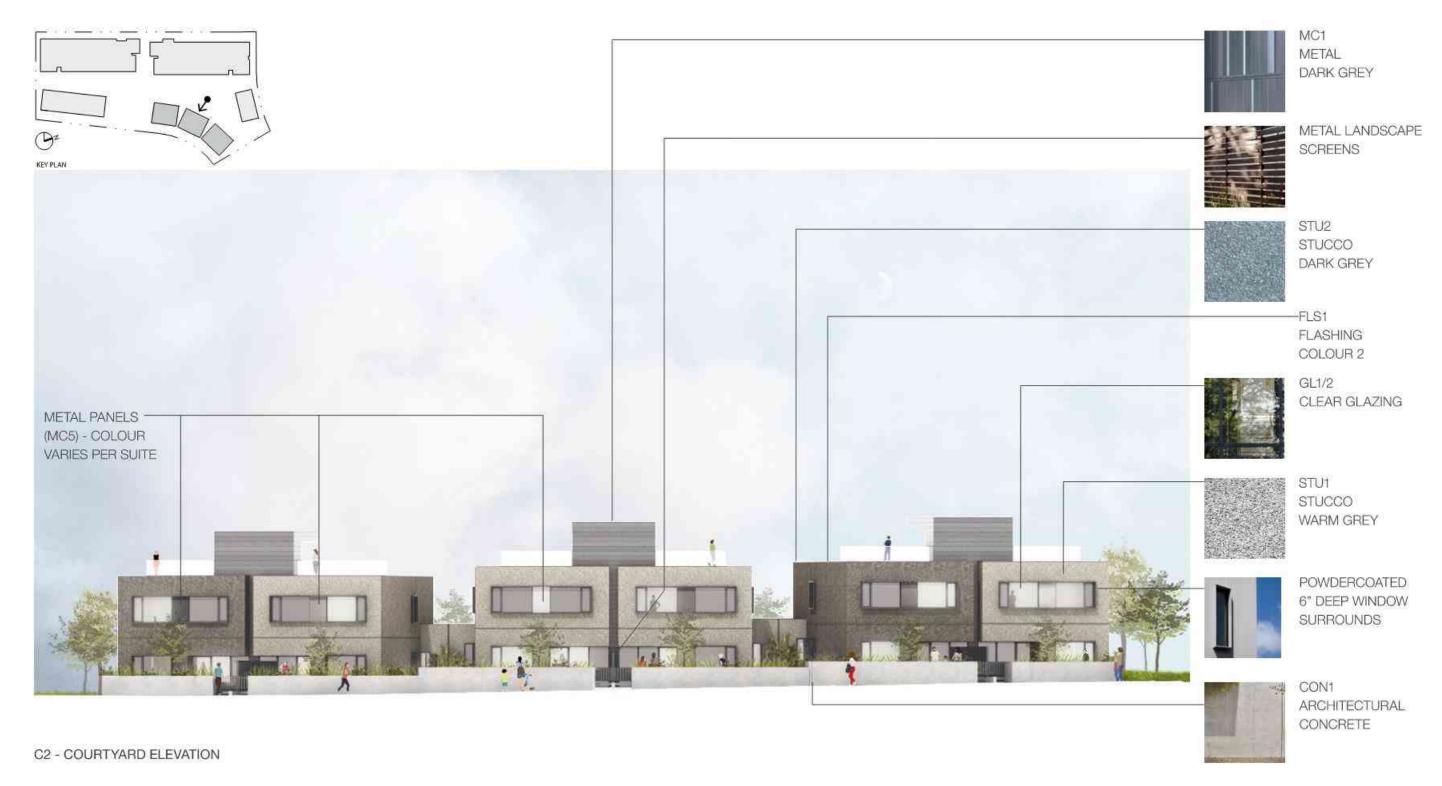

#### **Building Features**

- 8.3. The form and character of the buildings to be constructed on the Lands shall conform to the Architectural Drawings and Architectural Renderings and Materials both prepared by the Office of Mcfarlane Biggar Architects and Designers (Schedules 1 and 2).
- 8.4. Any future additions of telecommunications antennas or equipment to the exterior of the buildings and/or structures included in this Permit shall be architecturally integrated into the buildings and/or structures they are mounted on or screened from views so as not to be visually obtrusive, to the satisfaction of the Director of Development Services or their delegate.
- 8.5. All mechanical roof elements, including mechanical equipment, elevator housings, and vents shall be visually screened with sloped roofs or parapets, or other forms of solid screening to the satisfaction of the Director of Development Services or their delegate.
- 8.6. No future construction/installation of unenclosed or enclosed outdoor storage areas or recycling/refuse collection shall be undertaken without the issuance of a further Development