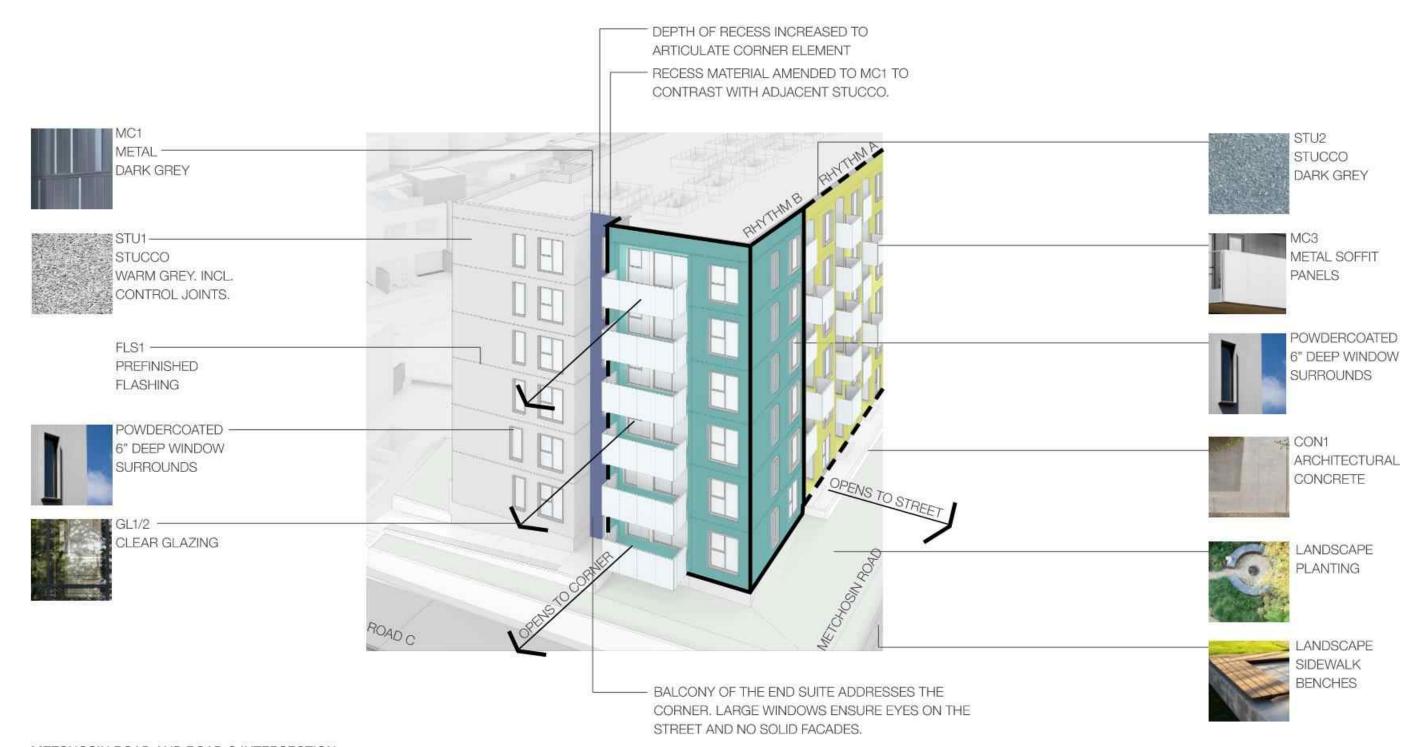

#### **Building Features**

- 8.3. The form and character of the buildings to be constructed on the Lands shall conform to the Architectural Drawings and Architectural Renderings and Materials both prepared by the Office of Mcfarlane Biggar Architects and Designers (Schedules 1 and 2).
- 8.4. Any future additions of telecommunications antennas or equipment to the exterior of the buildings and/or structures included in this Permit shall be architecturally integrated into the buildings and/or structures they are mounted on or screened from views so as not to be visually obtrusive, to the satisfaction of the Director of Development Services or their delegate.
- 8.5. All mechanical roof elements, including mechanical equipment, elevator housings, and vents shall be visually screened with sloped roofs or parapets, or other forms of solid screening to the satisfaction of the Director of Development Services or their delegate.
- 8.6. No future construction/installation of unenclosed or enclosed outdoor storage areas or recycling/refuse collection shall be undertaken without the issuance of a further Development