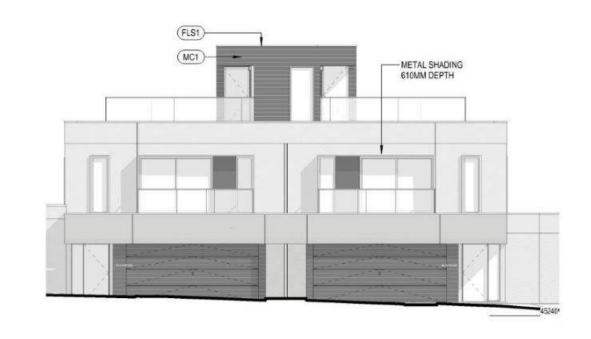

#### **Building Features**

- 8.3. The form and character of the buildings to be constructed on the Lands shall conform to the Architectural Drawings and Architectural Renderings and Materials both prepared by the Office of Mcfarlane Biggar Architects and Designers (Schedules 1 and 2).
- 8.4. Any future additions of telecommunications antennas or equipment to the exterior of the buildings and/or structures included in this Permit shall be architecturally integrated into the buildings and/or structures they are mounted on or screened from views so as not to be visually obtrusive, to the satisfaction of the Director of Development Services or their delegate.
- 8.5. All mechanical roof elements, including mechanical equipment, elevator housings, and vents shall be visually screened with sloped roofs or parapets, or other forms of solid screening to the satisfaction of the Director of Development Services or their delegate.
- 8.6. No future construction/installation of unenclosed or enclosed outdoor storage areas or recycling/refuse collection shall be undertaken without the issuance of a further Development

Permit or amendment to this Permit.