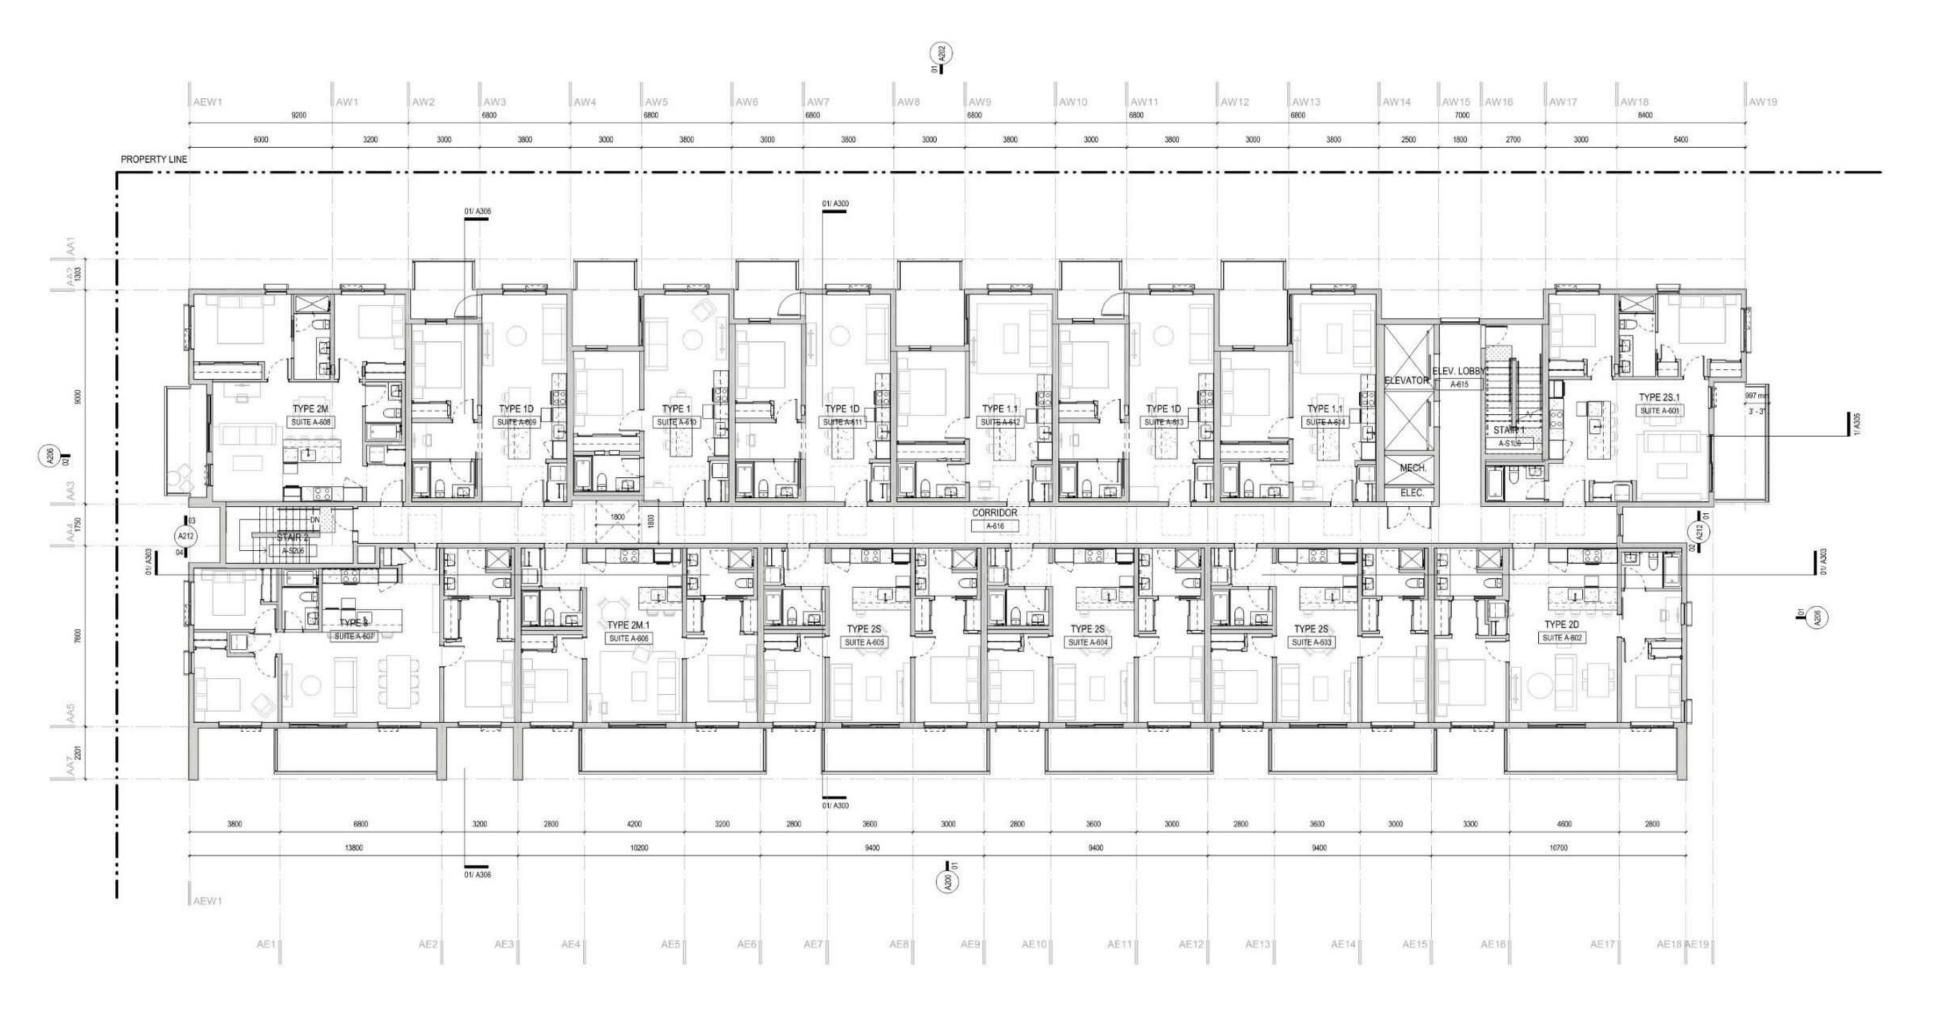

#### DEVELOPMENT SUMMARY

LEGAL ADDRESS PROPOSED LOT 1, PART LOT B, SECTION 54, ESQUIMALT DISTRICT, PLAN EPP101061

BUILDING A - 3550 SEABLUFF CRESCENT PHYSICAL ADDRESS BUILDING B - 3542 SEABLUFF CRESCENT BUILDING C1 - UNITS 1-4 3501 COASTAL DRIVE

BUILDING C2 - UNITS 1-6 3546 SEABLUFF CRESCENT BUILDING C3 - UNITS 7-12 3546 SEABLUFF CRESCENT

CITY OF COLWOOD AUTHORITY

OFFICIAL COMMUNITY PLAN - BYLAW 1700 LAND USE BYLAW 151

BUILDING BYLAW - 977

OFF-STREET PARKING REGULATIONS BYLAW 1909

CD-30 (10.35) ZONING

APARTMENTS (10.35.2.5.c.ii) PERMITTED USES ATTACHED HOUSING (10.35.2.5.c.v)

PROJECT DESCRIPTION BUILDING A, B - 2 x 6-STOREY APARTMENT BUILDINGS (PART 3 BCBC) BUILDING C1 - 1 x 3-STOREY TOWN HOUSES IN LINE WITH PARKADE (PART 9 BCBC, LESS THAN 600sm)

PARKING REFER TO SHEET A004 BICYCLES REFER TO SHEET A004

SUITES 1-BEDROOM:

2-BEDROOM: 3-BEDROOM: TOWNHOUSES: 16

As indicated