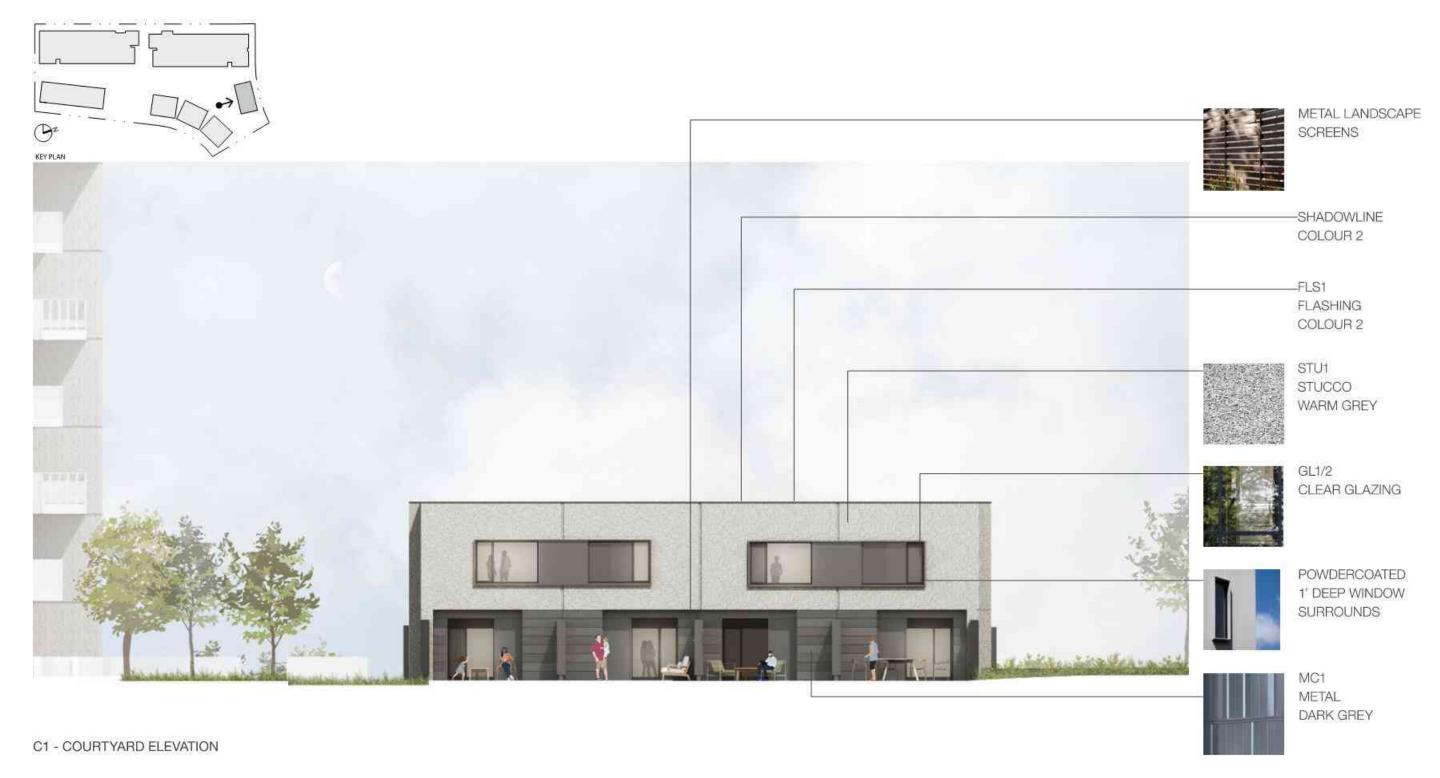

#### **Building Features**

- 8.3. The form and character of the buildings to be constructed on the Lands shall conform to the Architectural Drawings and Architectural Renderings and Materials both prepared by the Office of Mcfarlane Biggar Architects and Designers (Schedules 1 and 2).
- 8.4. Any future additions of telecommunications antennas or equipment to the exterior of the buildings and/or structures included in this Permit shall be architecturally integrated into the buildings and/or structures they are mounted on or screened from views so as not to be visually obtrusive, to the satisfaction of the Director of Development Services or their delegate.
- 8.5. All mechanical roof elements, including mechanical equipment, elevator housings, and vents shall be visually screened with sloped roofs or parapets, or other forms of solid screening to the satisfaction of the Director of Development Services or their delegate.
- 8.6. No future construction/installation of unenclosed or enclosed outdoor storage areas or recycling/refuse collection shall be undertaken without the issuance of a further Development