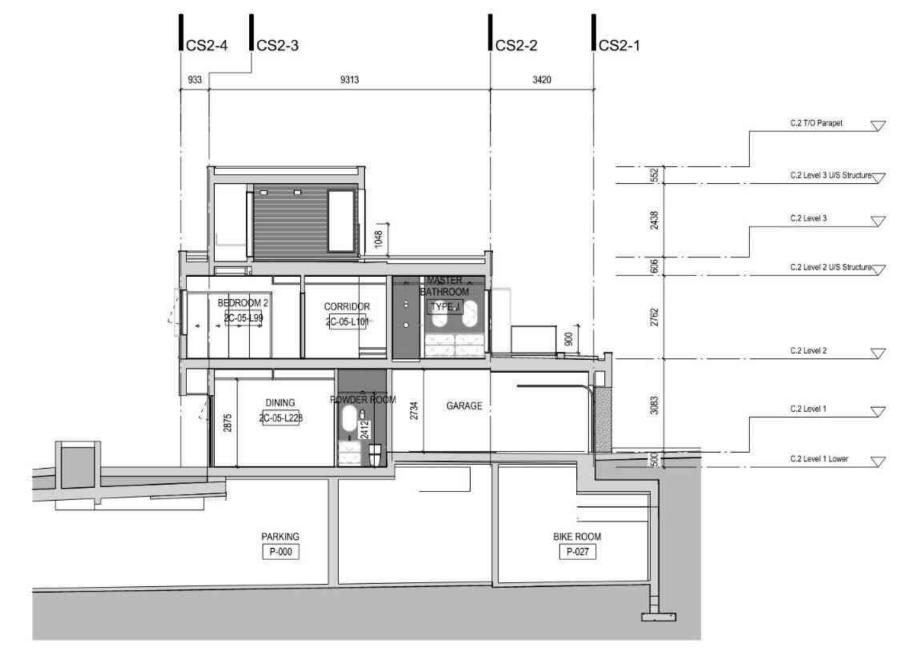

## THE BEACHLANDS – AREA 2, LOT 1, BUILDING A, B, C

CITY OF COLWOOD, BC

ISSUED FOR DEVELOPMENT PERMIT REVISIONS 2024-02-26