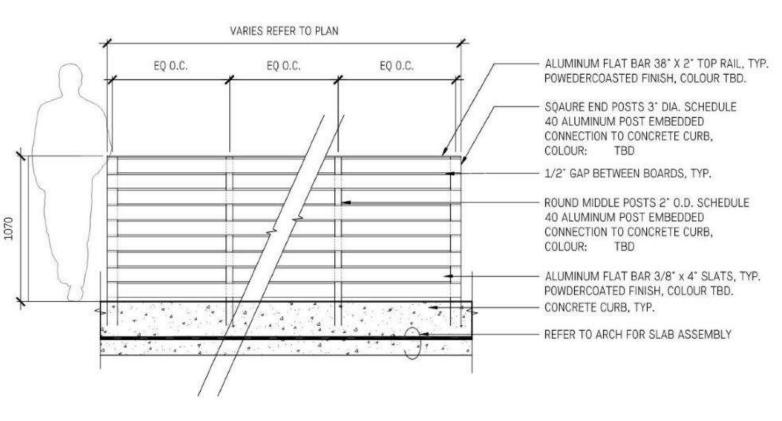

e property of Haps Collaborative and cannot be used medified or copied without the expressed written consent of the landscape architect.

### The Beachlands 2ABC

### Landscape Details

Site Furnishings

| Date        | Mar. 03/23   | Drawing Number |
|-------------|--------------|----------------|
| Project No. | 2230         | 1000           |
| Scale       | As indicated | L8.30          |
| Drawn Che   | cked KW   JF |                |



CUSTOM TIMBER BENCH



HORIZONTAL METAL SLAT PRIVACY SCREEN

- FIELD CONFIRM ALL GATE DIMENSIONS BEFORE FABRICATION;
- CONTRACTOR TO SUBMIT SHOP DRAWINGS FOR LANDSCAPE ARCHITECT APPROVAL PRIOR TO FABRICATION;
- 3. METAL POST AND BRACKETS TO BE PAINTED GALVANIZED STEEL,
- 4. REFER TO GRADING PLAN FOR TOP/BOTTOM OF WALL ELEVATIONS.



GATE DETAIL
1:20



HORIZONTAL METAL SLAT GUARDRAIL

3 Issued for DP Revisions 18/12/23 27/10/23 2 Issued for 25% CD 13/09/23 1 Issued for DP Copyright Reserved. This drawing is and remains at all times the exclusive property of Hapa Collaborative and cannot be used madified or copied without the expressed written consent of the landscape architect.

26/02/24

5 Issued for DP

The Beachlands 2ABC

Landscape Details

Site Furnishings







EXTENSIVE GREEN ROOF, TYP.



SOIL PROFILES
NTS



SHRUB PLANTING
NTS











### The Beachlands 2ABC

### Landscape Details

### **Planting**

| Date        | Mar. 03/23   | Drawing Number |
|-------------|--------------|----------------|
| Project No. | 2230         | 1040           |
| Scale       | As indicated | L8.40          |
| Drawn Chec  | ked KW   JF  | 2"