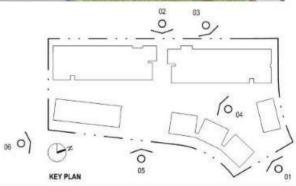

## THE BEACHLANDS – AREA 2, LOT 1, BUILDING A, B, C

CITY OF COLWOOD, BC

ISSUED FOR DEVELOPMENT PERMIT REVISIONS 2024-02-26