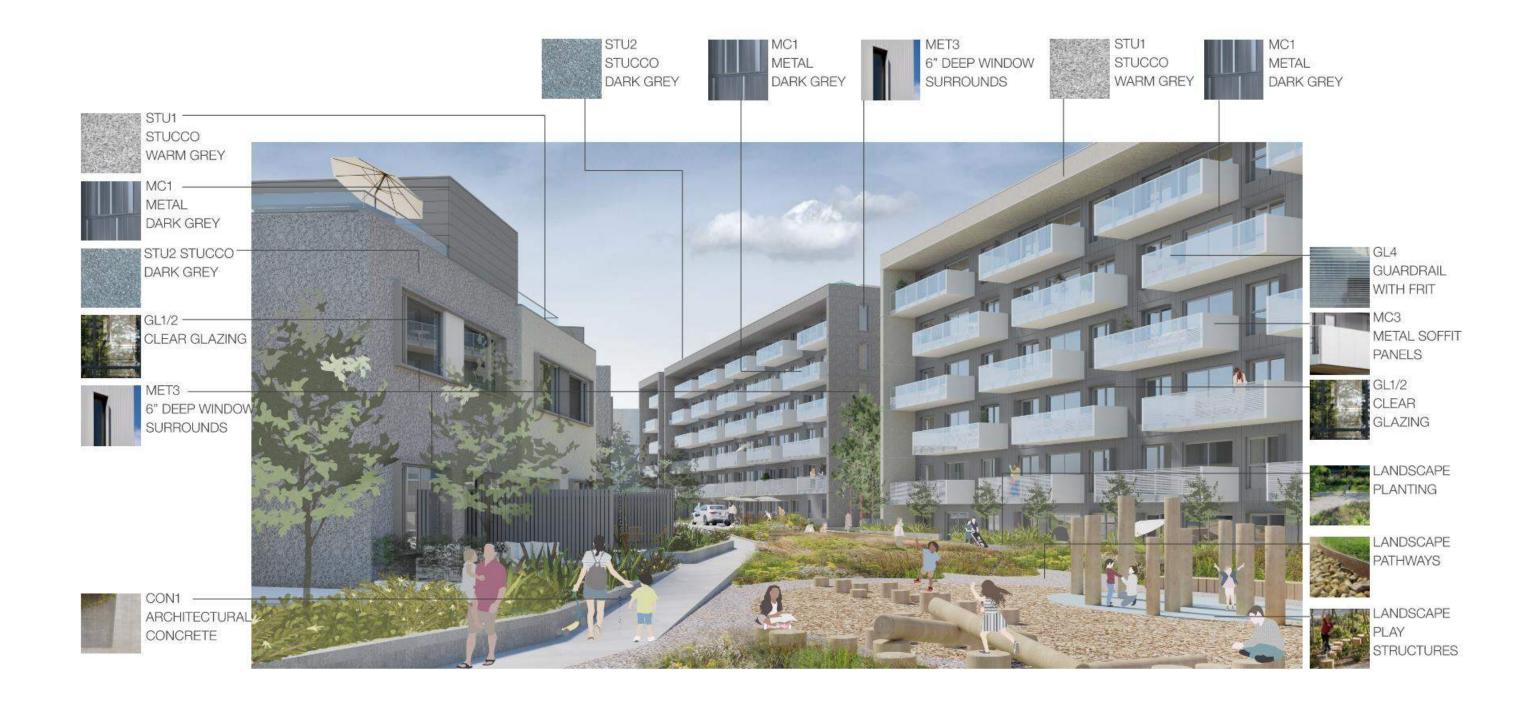

#### **Building Features**

- 8.3. The form and character of the buildings to be constructed on the Lands shall conform to the Architectural Drawings and Architectural Renderings and Materials both prepared by the Office of Mcfarlane Biggar Architects and Designers (Schedules 1 and 2).
- 8.4. Any future additions of telecommunications antennas or equipment to the exterior of the buildings and/or structures included in this Permit shall be architecturally integrated into the buildings and/or structures they are mounted on or screened from views so as not to be visually obtrusive, to the satisfaction of the Director of Development Services or their delegate.
- 8.5. All mechanical roof elements, including mechanical equipment, elevator housings, and vents shall be visually screened with sloped roofs or parapets, or other forms of solid screening to the satisfaction of the Director of Development Services or their delegate.
- 8.6. No future construction/installation of unenclosed or enclosed outdoor storage areas or recycling/refuse collection shall be undertaken without the issuance of a further Development

#### Landscaping

- 8.10. The design and construction of the proposed landscaping shall be in substantial compliance with the Landscape Plan prepared by the Hapa Collaborative (Schedule 3).
- 8.11. Prior to the issuance of a Building Permit, the Permittee shall provide the City with a written letter of engagement from a registered landscape architect agreeing to:
  - 8.11.1. Supervise and install the landscape work in accordance with the approved Landscape Plan prepared by the Hapa Collaborative (Schedule 3); and
  - 8.11.2. Perform a final inspection and submit an inspection report to the City confirming substantial compliance with the approved landscape plan.
- 8.12. Prior to the issuance of Building Permit, the Permittee shall obtain a one-year warranty of the landscape works from the landscape contractor. This warranty shall be transferrable to subsequent owners of the property within the warranty period. The warranty must include provision for a further one-year warranty on materials.
- 8.13. Prior to the issuance of a Building Permit, the Permittee must provide to the City in the form of an irrevocable letter of credit or certified cheque, security in the amount of \$2,083,562.53 based on 110% of the Landscape Cost Estimate prepared by the Hapa Collaborative (Schedule 4), which amount, or a portion therefore, as the case may be, shall be returned, no sooner than 1 year from the date of planting, upon receipt of a signed statement of substantial completion from a registered landscape architect, to the satisfaction of the Director of Development Services.