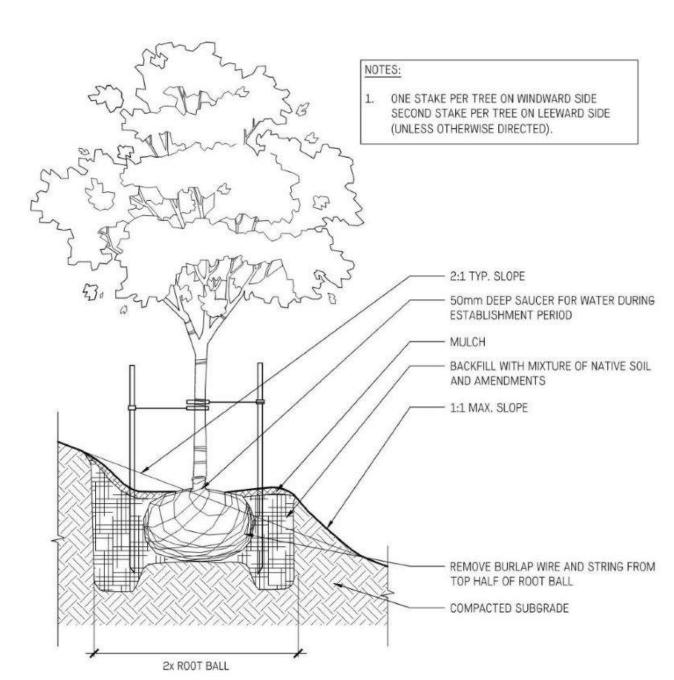

#### Landscaping

- 8.10. The design and construction of the proposed landscaping shall be in substantial compliance with the Landscape Plan prepared by the Hapa Collaborative (Schedule 3).
- 8.11. Prior to the issuance of a Building Permit, the Permittee shall provide the City with a written letter of engagement from a registered landscape architect agreeing to:
  - 8.11.1. Supervise and install the landscape work in accordance with the approved Landscape Plan prepared by the Hapa Collaborative (Schedule 3); and
  - 8.11.2. Perform a final inspection and submit an inspection report to the City confirming substantial compliance with the approved landscape plan.
- 8.12. Prior to the issuance of Building Permit, the Permittee shall obtain a one-year warranty of the landscape works from the landscape contractor. This warranty shall be transferrable to subsequent owners of the property within the warranty period. The warranty must include provision for a further one-year warranty on materials.
- 8.13. Prior to the issuance of a Building Permit, the Permittee must provide to the City in the form of an irrevocable letter of credit or certified cheque, security in the amount of \$2,083,562.53 based on 110% of the Landscape Cost Estimate prepared by the Hapa Collaborative (Schedule 4), which amount, or a portion therefore, as the case may be, shall be returned, no sooner than 1 year from the date of planting, upon receipt of a signed statement of substantial completion from a registered landscape architect, to the satisfaction of the Director of Development Services.