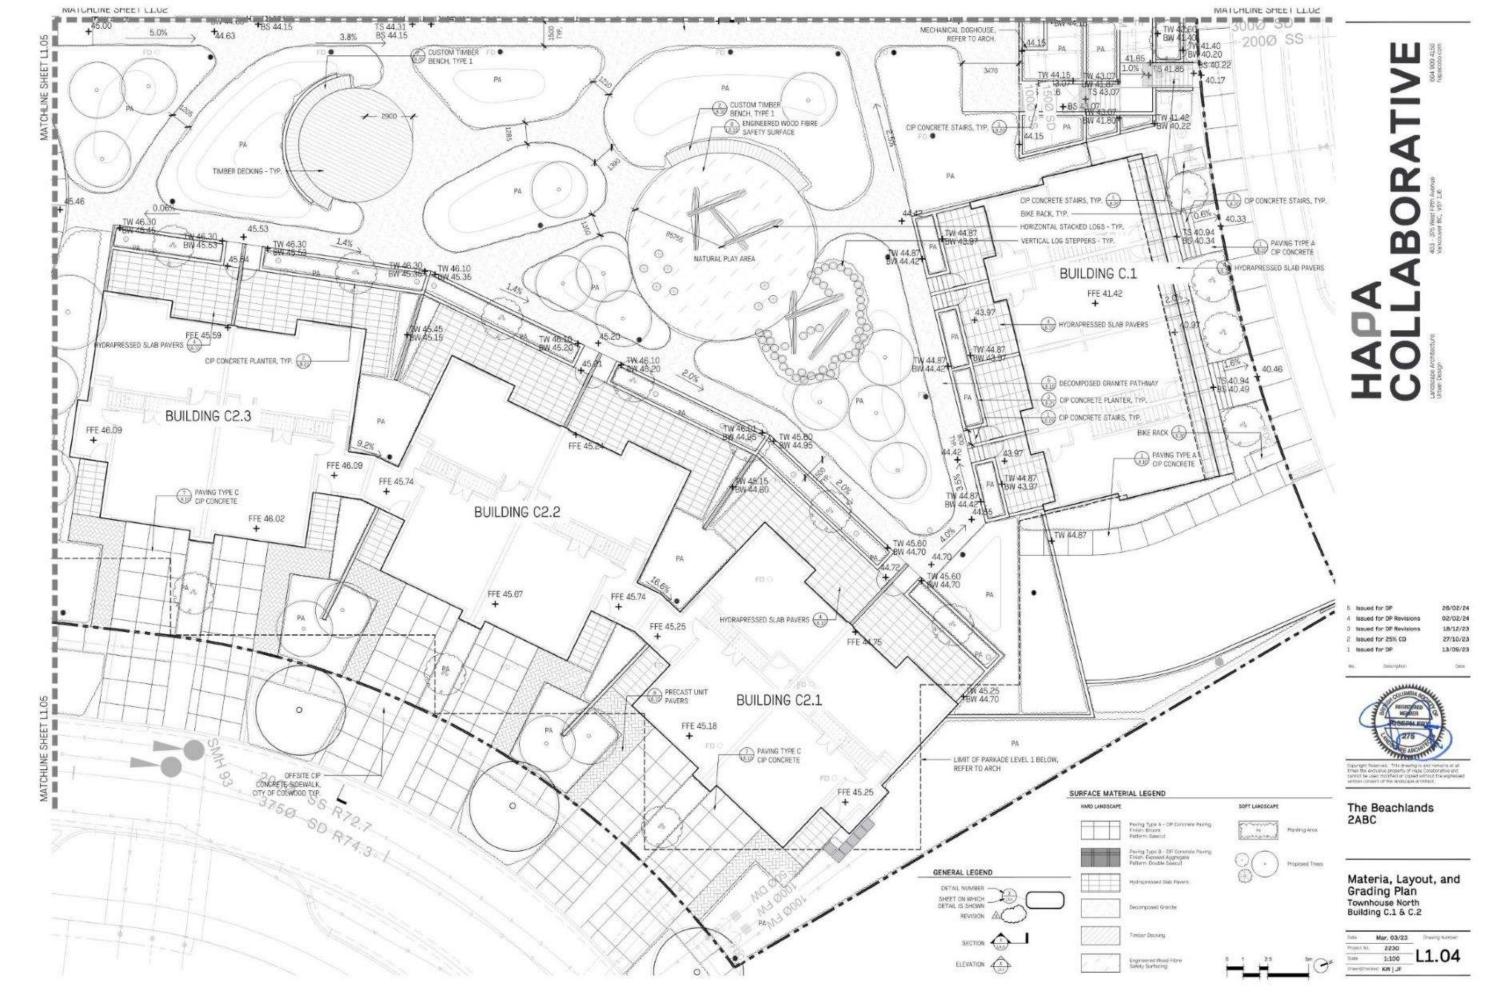

#### Landscaping

- 8.10. The design and construction of the proposed landscaping shall be in substantial compliance with the Landscape Plan prepared by the Hapa Collaborative (Schedule 3).
- 8.11. Prior to the issuance of a Building Permit, the Permittee shall provide the City with a written letter of engagement from a registered landscape architect agreeing to:
  - 8.11.1. Supervise and install the landscape work in accordance with the approved Landscape Plan prepared by the Hapa Collaborative (Schedule 3); and
  - 8.11.2. Perform a final inspection and submit an inspection report to the City confirming substantial compliance with the approved landscape plan.
- 8.12. Prior to the issuance of Building Permit, the Permittee shall obtain a one-year warranty of the landscape works from the landscape contractor. This warranty shall be transferrable to subsequent owners of the property within the warranty period. The warranty must include provision for a further one-year warranty on materials.
- 8.13. Prior to the issuance of a Building Permit, the Permittee must provide to the City in the form of an irrevocable letter of credit or certified cheque, security in the amount of \$2,083,562.53 based on 110% of the Landscape Cost Estimate prepared by the Hapa Collaborative (Schedule 4), which amount, or a portion therefore, as the case may be, shall be returned, no sooner than 1 year from the date of planting, upon receipt of a signed statement of substantial completion from a registered landscape architect, to the satisfaction of the Director of Development Services.

## THE BEACHLANDS – AREA 2, LOT 1, BUILDING A, B, C

CITY OF COLWOOD, BC

ISSUED FOR DEVELOPMENT PERMIT REVISIONS 2024-02-26