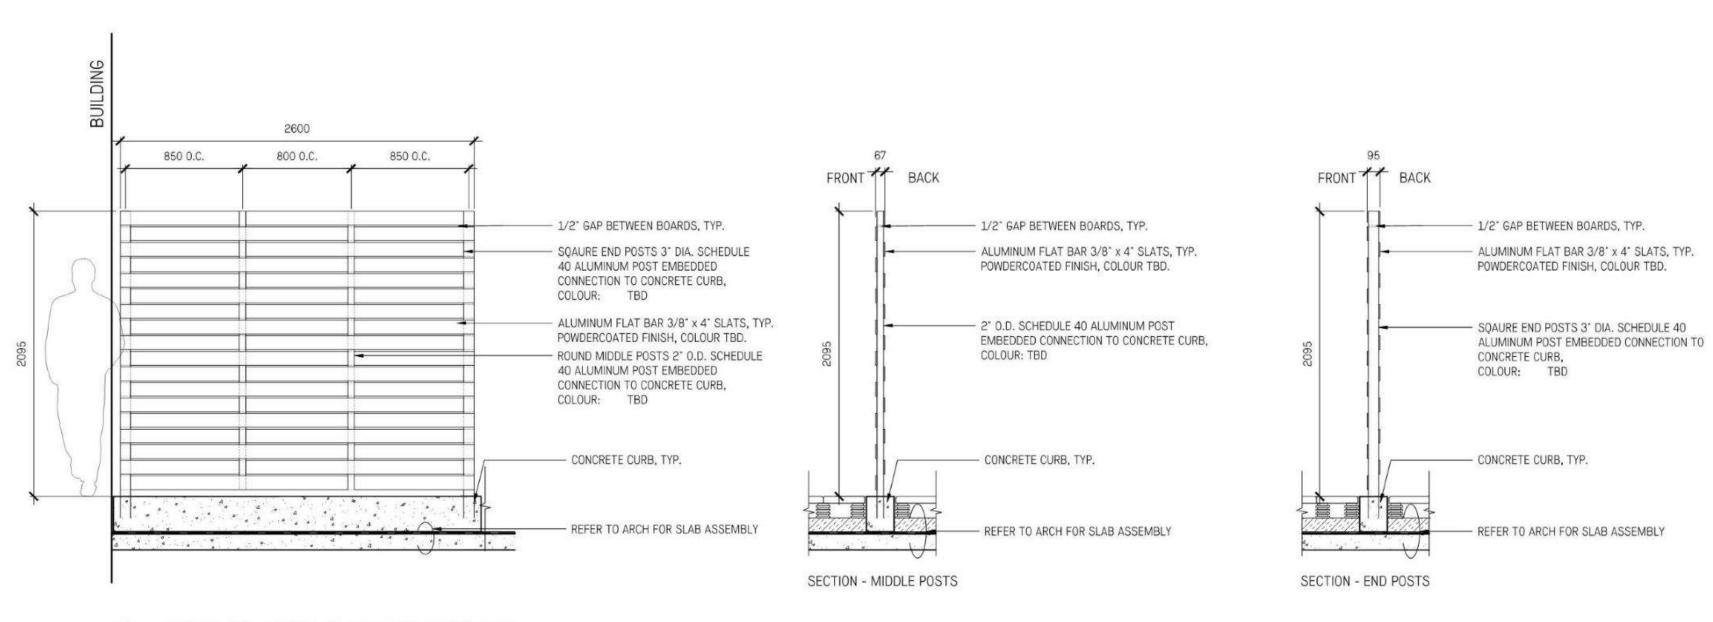

<sup>1</sup>/<sub>3</sub> OF TOTAL HEIGHT.



LANDSCAPE BOULDER





CUSTOM TIMBER BENCH, TYPE 2

5 Issued for DP 26/02/24 02/02/24 4 Issued for DP Revisions 3 Issued for DP Revisions 18/12/23 27/10/23 2 Issued for 25% CD 13/09/23 1 Issued for DP Description Copyright Reserved. This drawing is and remains at all times the exclusive property of Haps Collaborative and cannot be used medified or copied without the expressed written consent of the landscape architect.

### The Beachlands 2ABC

### Landscape Details

Site Furnishings

| Date        | Mar. 03/23   | Drawing Number |
|-------------|--------------|----------------|
| Project No. | 2230         | 1000           |
| Scale       | As indicated | L8.30          |
| Drawn Che   | cked KW   JF |                |



CUSTOM TIMBER BENCH



HORIZONTAL METAL SLAT PRIVACY SCREEN

- FIELD CONFIRM ALL GATE DIMENSIONS BEFORE FABRICATION;
- CONTRACTOR TO SUBMIT SHOP DRAWINGS FOR LANDSCAPE ARCHITECT APPROVAL PRIOR TO FABRICATION;
- 3. METAL POST AND BRACKETS TO BE PAINTED GALVANIZED STEEL,
- 4. REFER TO GRADING PLAN FOR TOP/BOTTOM OF WALL ELEVATIONS.



GATE DETAIL
1:20



HORIZONTAL METAL SLAT GUARDRAIL

3 Issued for DP Revisions 18/12/23 27/10/23 2 Issued for 25% CD 13/09/23 1 Issued for DP Copyright Reserved. This drawing is and remains at all times the exclusive property of Hapa Collaborative and cannot be used madified or copied without the expressed written consent of the landscape architect.

26/02/24

5 Issued for DP

The Beachlands 2ABC

Landscape Details

Site Furnishings







EXTENSIVE GREEN ROOF, TYP.



SOIL PROFILE