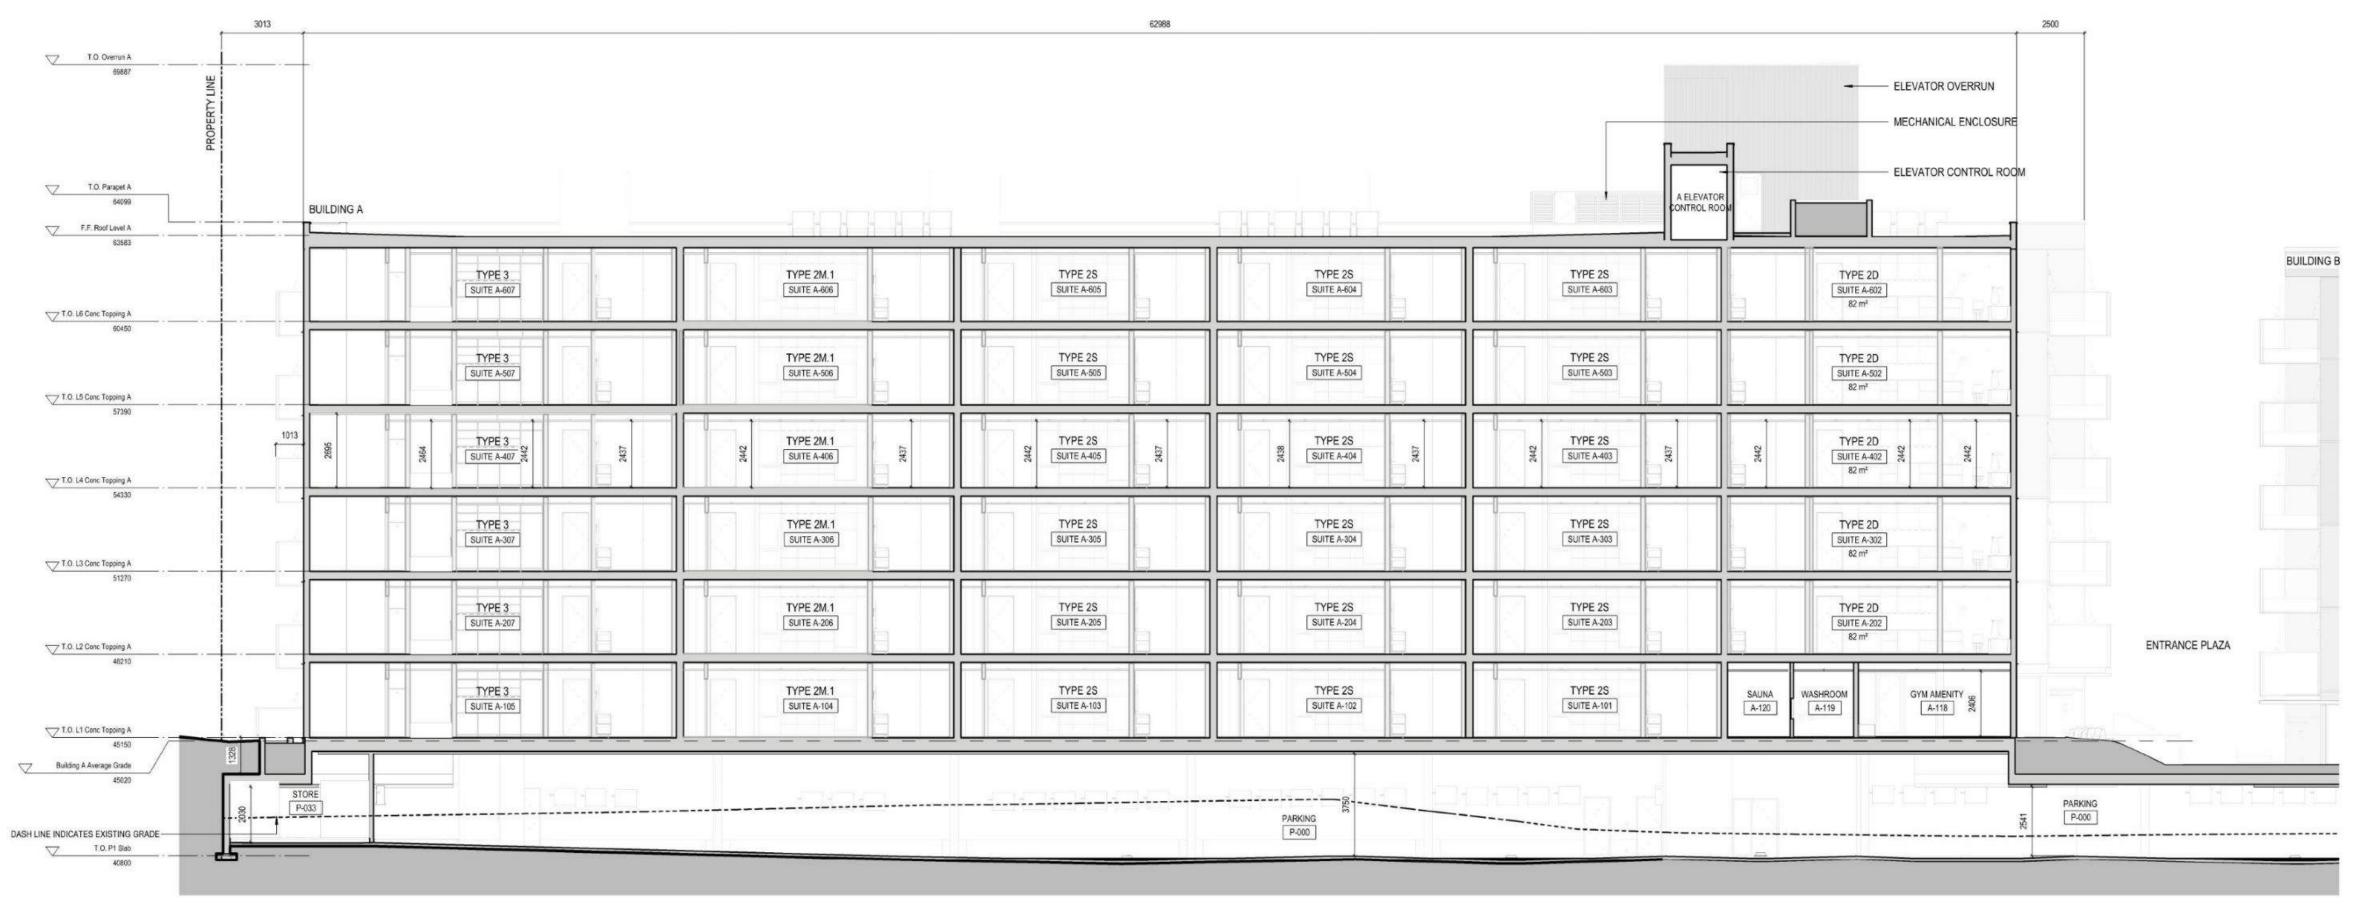

CD-30 (10.35) ZONING

APARTMENTS (10.35.2.5.c.ii) PERMITTED USES ATTACHED HOUSING (10.35.2.5.c.v)

PROJECT DESCRIPTION BUILDING A, B - 2 x 6-STOREY APARTMENT BUILDINGS (PART 3 BCBC) BUILDING C1 - 1 x 3-STOREY TOWN HOUSES IN LINE WITH PARKADE (PART 9 BCBC, LESS THAN 600sm)

BUILDING C2 - 1 x 3-STOREY TOWN HOUSES OVER PARKADE (PART 3 BCBC)

BUILDING C3 - 1 x 2-STOREY TOWN HOUSES OVER PARKADE (PART 9 BCBC, LESS THAN 600sm)

OVER 1 LEVEL OF BASEMENT PARKING (PART 3 BCBC)

TOTAL SITE AREA 10 140sm / 109 145.00sf

PARKING REFER TO SHEET A004 BICYCLES REFER TO SHEET A004

SUITES 1-BEDROOM:

2-BEDROOM: 3-BEDROOM: TOWNHOUSES: 16

As indicated