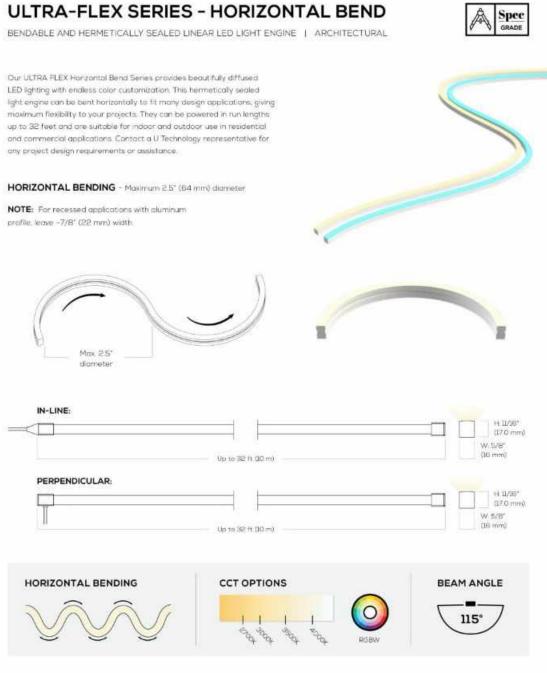

ard low, mid and high output offerings make Lumenlinear a highly flexible and practical solution for adding beauty and light to your life safety installations.



Tipeofications subject to change without nation MEVy dost at time of order.

- 70° asymmetria @ 45° above nadir
- IES full cutoff classification when installed in Wagner Architectural Systems handrail
- Fully gosketed, extruded aluminum housing. ETL wet location listed, ULI598 certified
- 5 year warranty

request

- Cast 316 stainless steel, mechanical mounting, secure but easily serviceable
- CCT standard in 5 white options
- 4 solid color options including wildlife amber Up to 88 CRI standard, 95+ available upon
- 9 standard lengths from 6" to 54"

© 2021 RBB Wagner, Inc. All Rights Reserved. WagnerCompanies.com LULSA SUBM R7





3 STRIP LIGHT L8.50 NTS





3 Issued for DP Revisions 18/12/23 2 Issued for 25% CD 27/10/23 13/09/23 1 Issued for DP

26/02/24

02/02/24

5 Issued for DP

4 Issued for DP Revisions

Copyright Reserved. This drawing is and remains at all times the exclusive property of Hapa Collaborative and cannot be used modified or copied without the expressed written consent of the landscape architect.

The Beachlands 2ABC

Landscape Details

Lighting

Mar. 03/23 2230 As Indicated L8.50 Scale Drawn|Checked KW | JF



### **SCHEDULE 4**

### HAPA COLLABORATIVE

Date: December 18, 2023

Project Name: The Beachlands 2ABC, Colwood BC

Company Name Hapa Collaborative
Prepared By: Katharine Walker

Checked By: Joseph Fry, BCSLA CSLA

Issued for: DP BONDING COST ESTIMATE

Note this is a rough order of mag