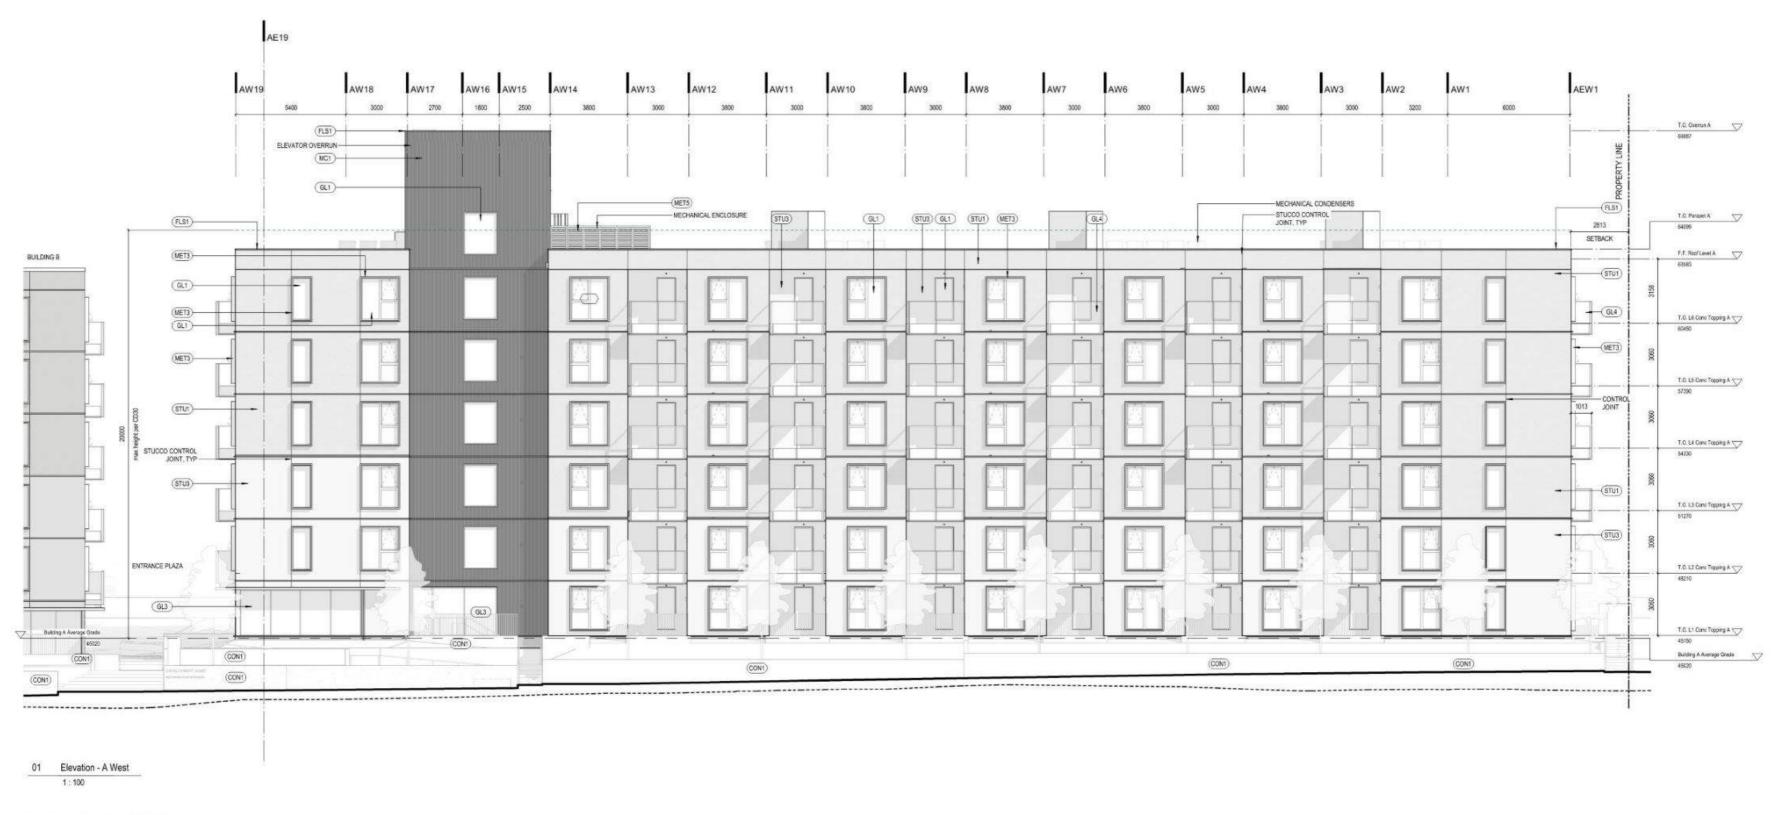

#### **Building Features**

- 8.3. The form and character of the buildings to be constructed on the Lands shall conform to the Architectural Drawings and Architectural Renderings and Materials both prepared by the Office of Mcfarlane Biggar Architects and Designers (Schedules 1 and 2).
- 8.4. Any future additions of telecommunications antennas or equipment to the exterior of the buildings and/or structures included in this Permit shall be architecturally integrated into the buildings and/or structures they are mounted on or screened from views so as not to be visually obtrusive, to the satisfaction of the Director of Development Services or their delegate.
- 8.5. All mechanical roof elements, including mechanical equipment, elevator housings, and vents shall be visually screened with sloped roofs or parapets, or other forms of solid screening to the satisfaction of the Director of Development Services or their delegate.
- 8.6. No future construction/installation of unenclosed or enclosed outdoor storage areas or recycling/refuse collection shall be undertaken without the issuance of a further Development

Permit or amendment to this Permit.