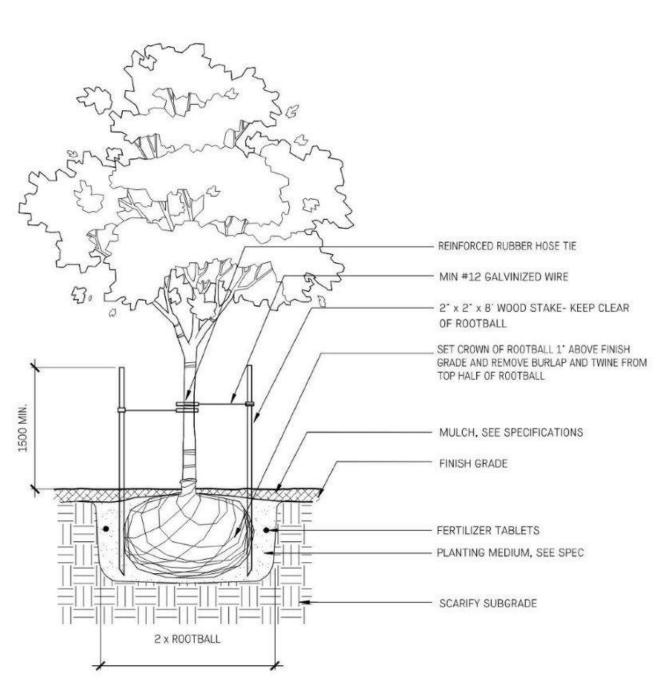

#### Landscaping

- 8.10. The design and construction of the proposed landscaping shall be in substantial compliance with the Landscape Plan prepared by the Hapa Collaborative (Schedule 3).
- 8.11. Prior to the issuance of a Building Permit, the Permittee shall provide the City with a written letter of engagement from a registered landscape architect agreeing to:
  - 8.11.1. Supervise and install the landscape work in accordance with the approved Landscape Plan prepared by the Hapa Collaborative (Schedule 3); and
  - 8.11.2. Perform a final inspection and submit an inspection report to the City confirming substantial compliance with the approved landscape plan.
- 8.12. Prior to the issuance of Building Permit, the Permittee shall obtain a one-year warranty of the landscape works from the landscape contractor. This warranty shall be transferrable to subsequent owners of the property within the warranty period. The warranty must include provision for a further one-year warranty on materials.
- 8.13. Prior to the issuance of a Building Permit, the Permittee must provide to the City in the form of an irrevocable letter of credit or certified cheque, security in the amount of \$2,083,562.53 based on 110% of the Landscape Cost Estimate prepared by the Hapa Collaborative (Schedule 4), which amount, or a portion therefore, as the case may be, shall be returned, no sooner than 1 year from the date of planting, upon receipt of a signed statement of substantial completion from a registered landscape architect, to the satisfaction of the Director of Development Services.