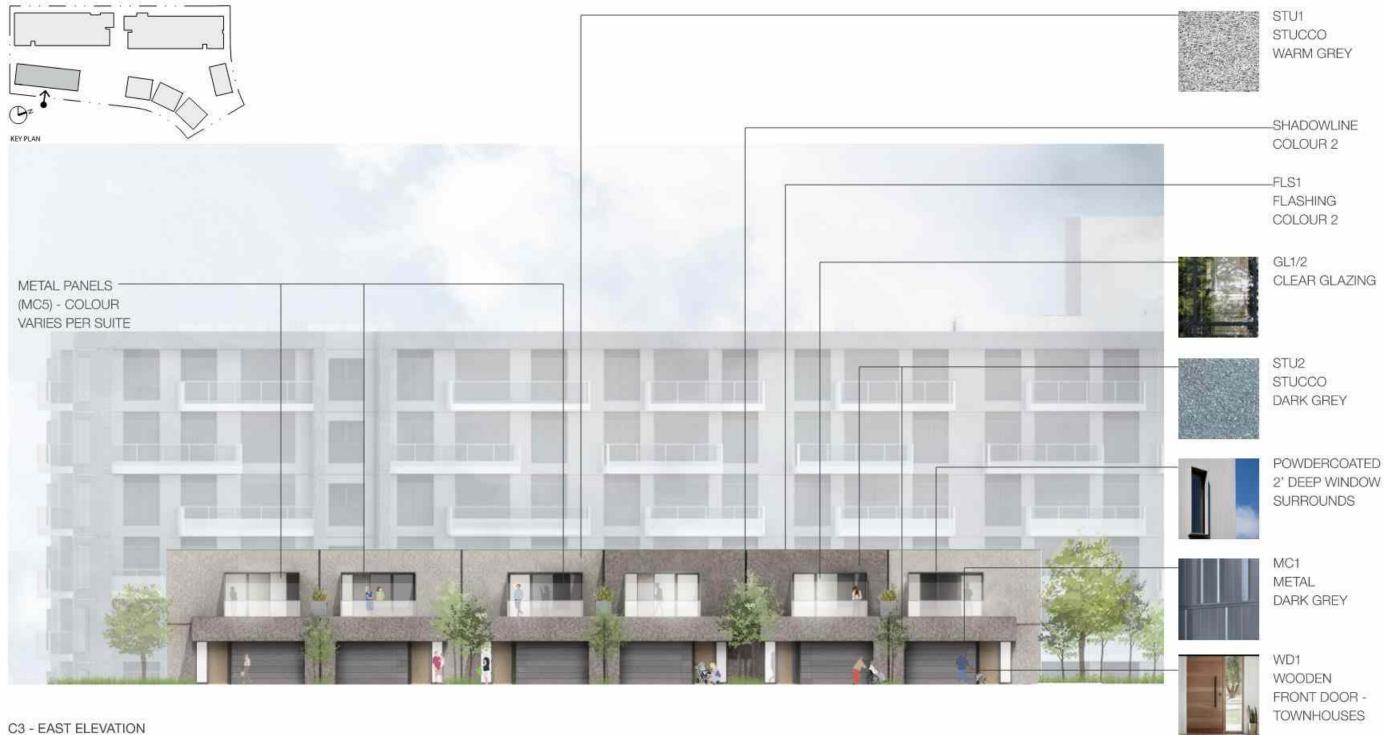

#### **Building Features**

- 8.3. The form and character of the buildings to be constructed on the Lands shall conform to the Architectural Drawings and Architectural Renderings and Materials both prepared by the Office of Mcfarlane Biggar Architects and Designers (Schedules 1 and 2).
- 8.4. Any future additions of telecommunications antennas or equipment to the exterior of the buildings and/or structures included in this Permit shall be architecturally integrated into the buildings and/or structures they are mounted on or screened from views so as not to be visually obtrusive, to the satisfaction of the Director of Development Services or their delegate.
- 8.5. All mechanical roof elements, including mechanical equipment, elevator housings, and vents shall be visually screened with sloped roofs or parapets, or other forms of solid screening to the satisfaction of the Director of Development Services or their delegate.
- 8.6. No future construction/installation of unenclosed or enclosed outdoor storage areas or recycling/refuse collection shall be undertaken without the issuance of a further Development