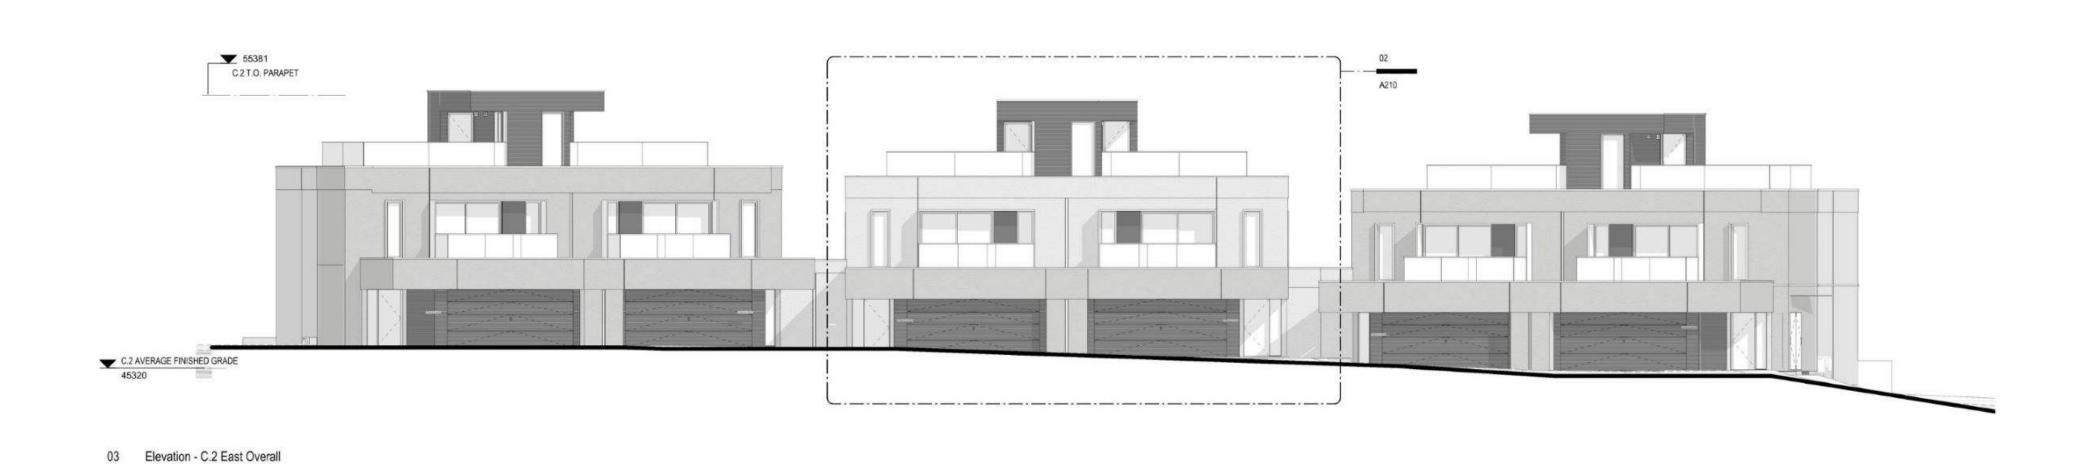

#### **Building Features**

- 8.3. The form and character of the buildings to be constructed on the Lands shall conform to the Architectural Drawings and Architectural Renderings and Materials both prepared by the Office of Mcfarlane Biggar Architects and Designers (Schedules 1 and 2).
- 8.4. Any future additions of telecommunications antennas or equipment to the exterior of the buildings and/or structures included in this Permit shall be architecturally integrated into the buildings and/or structures they are mounted on or screened from views so as not to be visually obtrusive, to the satisfaction of the Director of Development Services or their delegate.
- 8.5. All mechanical roof elements, including mechanical equipment, elevator housings, and vents shall be visually screened with sloped roofs or parapets, or other forms of solid screening to the satisfaction of the Director of Development Services or their delegate.
- 8.6. No future construction/installation of unenclosed or enclosed outdoor storage areas or recycling/refuse collection shall be undertaken without the issuance of a further Development

Permit or amendment to this Permit.