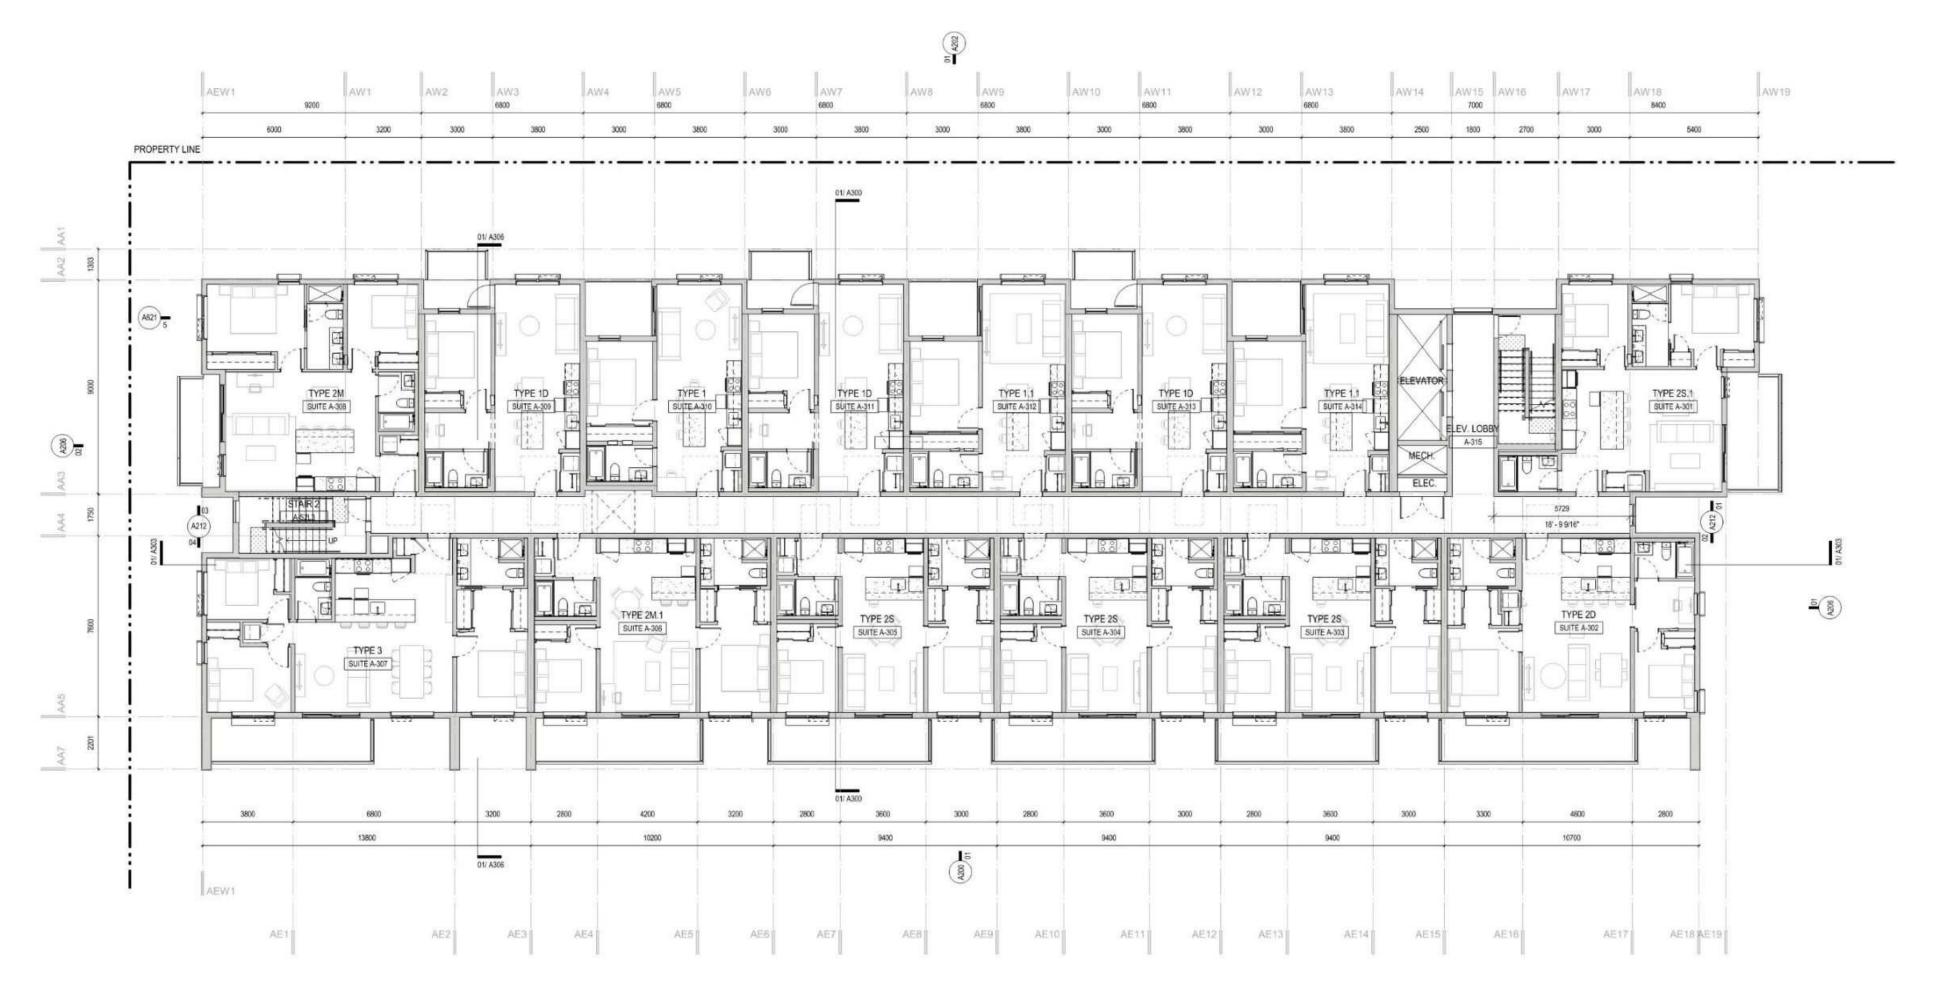

#### DEVELOPMENT SUMMARY

LEGAL ADDRESS PROPOSED LOT 1, PART LOT B, SECTION 54, ESQUIMALT DISTRICT, PLAN EPP101061

BUILDING A - 3550 SEABLUFF CRESCENT PHYSICAL ADDRESS BUILDING B - 3542 SEABLUFF CRESCENT BUILDING C1 - UNITS 1-4 3501 COASTAL DRIVE

BUILDING C2 - UNITS 1-6 3546 SEABLUFF CRESCENT BUILDING C3 - UNITS 7-12 3546 SEABLUFF CRESCENT

CITY OF COLWOOD AUTHORITY

OFFICIAL COMMUNITY PLAN - BYLAW 1700 LAND USE BYLAW 151

BUILDING BYLAW - 977

OFF-STREET PARKING REGULATIONS BYLAW 1909

CD-30 (10.35) ZONING

APARTMENTS (10.35.2.5.c.ii) PERMITTED USES ATTACHED HOUSING (10.35.2.5.c.v)

PROJECT DESCRIPTION BUILDING A, B - 2 x 6-STOREY APARTMENT BUILDINGS (PART 3 BCBC) BUILDING C1 - 1 x 3-STOREY TOWN HOUSES IN LINE WITH PARKADE (PART 9 BCBC, LESS THAN 600sm)

BUILDING C2 - 1 x 3-STOREY TOWN HOUSES OVER PARKADE (PART 3 BCBC)

BUILDING C3 - 1 x 2-STOREY TOWN HOUSES OVER PARKADE (PART 9 BCBC, LESS THAN 600sm)

OVER 1 LEVEL OF BASEMENT PARKING (PART 3 BCBC)

TOTAL SITE AREA 10 140sm / 109 145.00sf

PARKING REFER TO SHEET A004 BICYCLES REFER TO SHEET A004

SUITES 1-BEDROOM:

2-BEDROOM: 3-BEDROOM: TOWNHOUSES: 16

As indicated