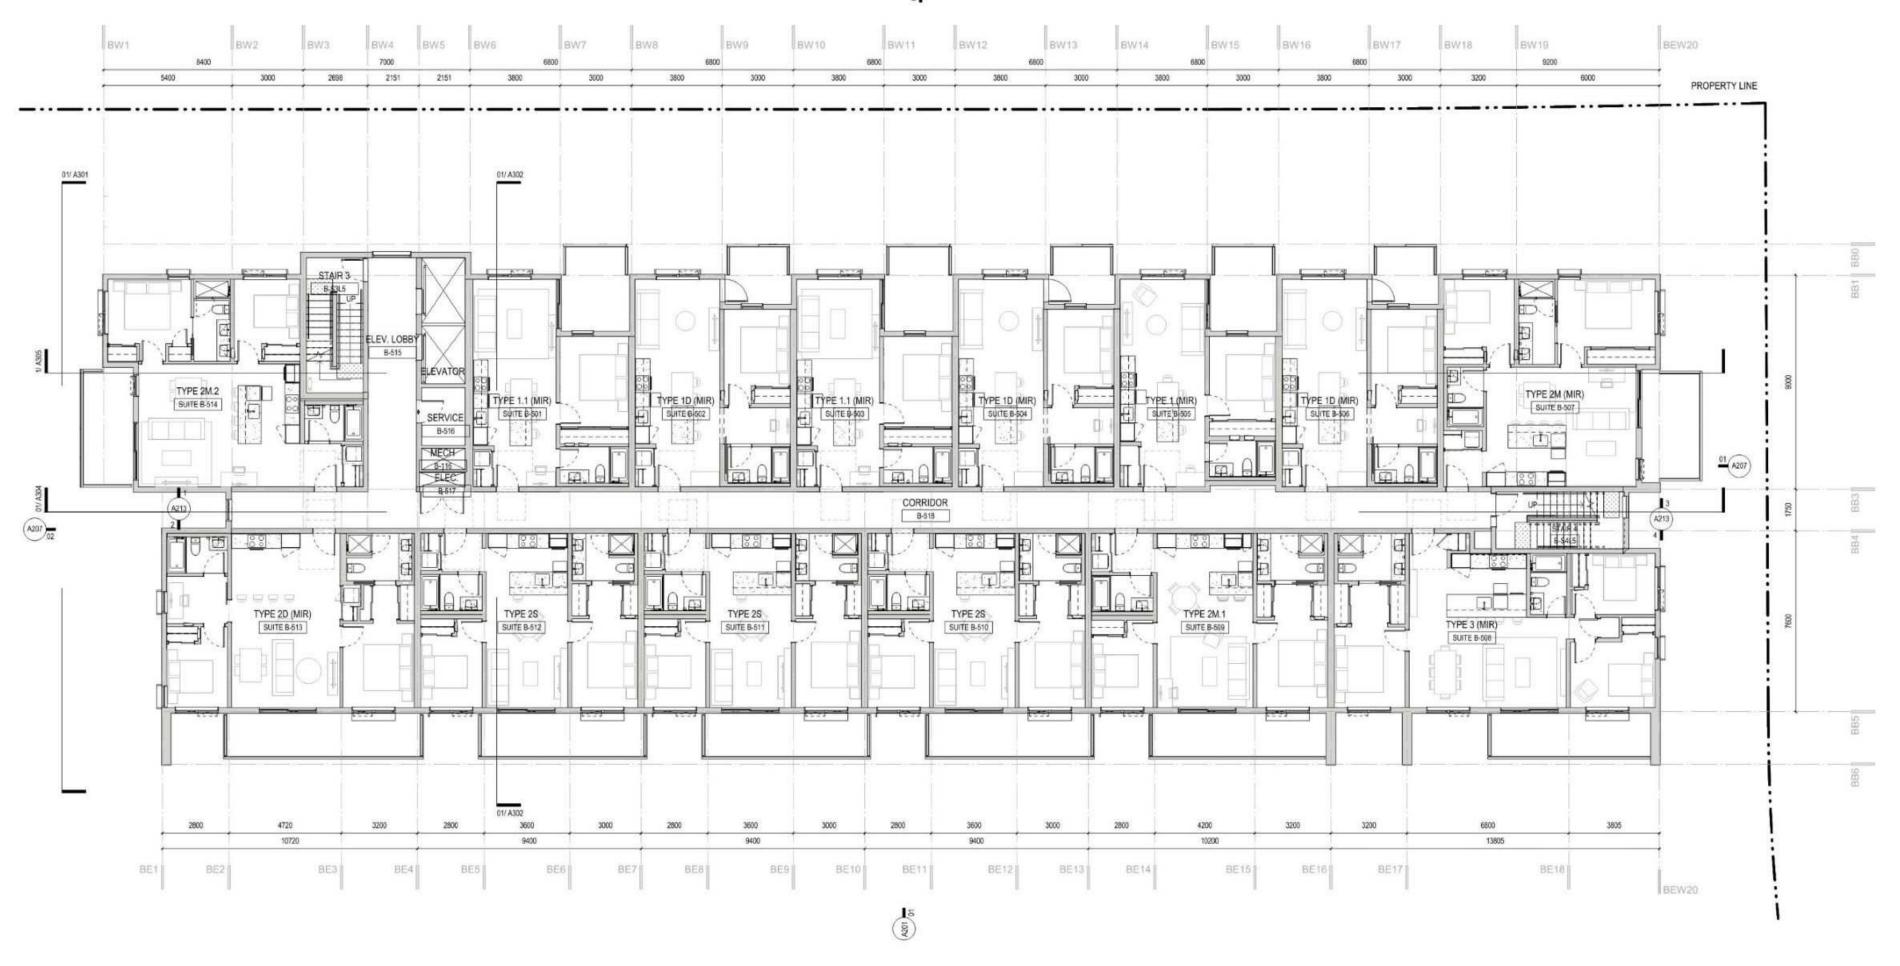

## THE BEACHLANDS – AREA 2, LOT 1, BUILDING A, B, C

CITY OF COLWOOD, BC

ISSUED FOR DEVELOPMENT PERMIT REVISIONS 2024-02-26

## **SCHEDULE 1**