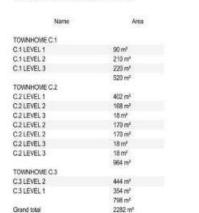

#### DEVELOPMENT SUMMARY

LEGAL ADDRESS PROPOSED LOT 1, PART LOT B, SECTION 54, ESQUIMALT DISTRICT, PLAN EPP101061

BUILDING A - 3550 SEABLUFF CRESCENT PHYSICAL ADDRESS BUILDING B - 3542 SEABLUFF CRESCENT BUILDING C1 - UNITS 1-4 3501 COASTAL DRIVE

BUILDING C2 - UNITS 1-6 3546 SEABLUFF CRESCENT BUILDING C3 - UNITS 7-12 3546 SEABLUFF CRESCENT

CITY OF COLWOOD AUTHORITY

OFFICIAL COMMUNITY PLAN - BYLAW 1700 LAND USE BYLAW 151

BUILDING BYLAW - 977

OFF-STREET PARKING REGULATIONS BYLAW 1909

CD-30 (10.35) ZONING

APARTMENTS (10.35.2.5.c.ii) PERMITTED USES ATTACHED HOUSING (10.35.2.5.c.v)

PROJECT DESCRIPTION BUILDING A, B - 2 x 6-STOREY APARTMENT BUILDINGS (PART 3 BCBC) BUILDING C1 - 1 x 3-STOREY TOWN HOUSES IN LINE WITH PARKADE (PART 9 BCBC, LESS THAN 600sm)

BUILDING C2 - 1 x 3-STOREY TOWN HOUSES OVER PARKADE (PART 3 BCBC)

BUILDING C3 - 1 x 2-STOREY TOWN HOUSES OVER PARKADE (PART 9 BCBC, LESS THAN 600sm)

OVER 1 LEVEL OF BASEMENT PARKING (PART 3 BCBC)

TOTAL SITE AREA 10 140sm / 109 145.00sf