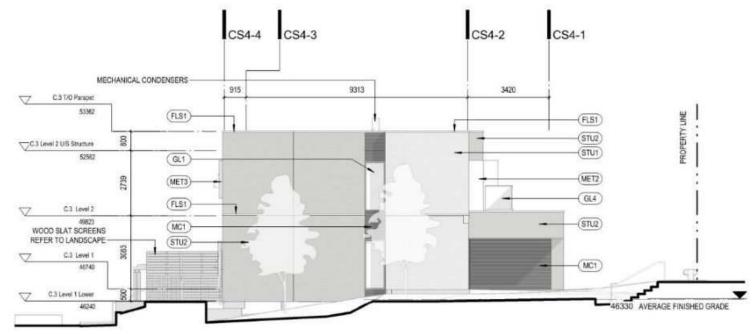

#### **Building Features**

- 8.3. The form and character of the buildings to be constructed on the Lands shall conform to the Architectural Drawings and Architectural Renderings and Materials both prepared by the Office of Mcfarlane Biggar Architects and Designers (Schedules 1 and 2).
- 8.4. Any future additions of telecommunications antennas or equipment to the exterior of the buildings and/or structures included in this Permit shall be architecturally integrated into the buildings and/or structures they are mounted on or screened from views so as not to be visually obtrusive, to the satisfaction of the Director of Development Services or their delegate.
- 8.5. All mechanical roof elements, including mechanical equipment, elevator housings, and vents shall be visually screened with sloped roofs or parapets, or other forms of solid screening to the satisfaction of the Director of Development Services or their delegate.
- 8.6. No future construction/installation of unenclosed or enclosed outdoor storage areas or recycling/refuse collection shall be undertaken without the issuance of a further Development

Permit or amendment to this Permit.