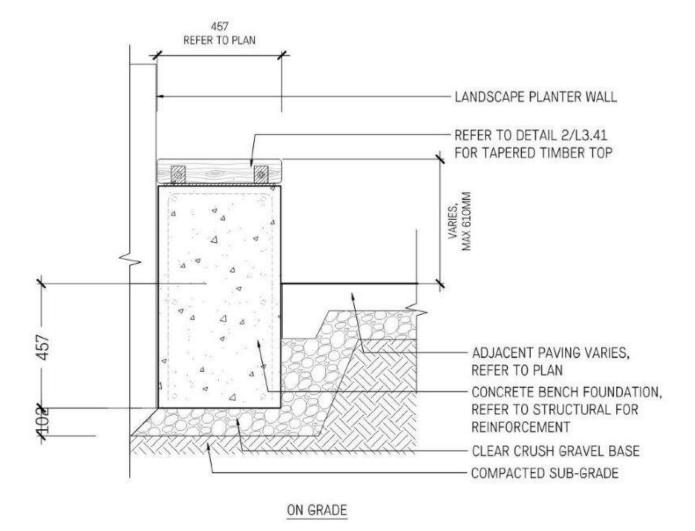

#### Landscaping

- 8.10. The design and construction of the proposed landscaping shall be in substantial compliance with the Landscape Plan prepared by the Hapa Collaborative (Schedule 3).
- 8.11. Prior to the issuance of a Building Permit, the Permittee shall provide the City with a written letter of engagement from a registered landscape architect agreeing to:
  - 8.11.1. Supervise and install the landscape work in accordance with the approved Landscape Plan prepared by the Hapa Collaborative (Schedule 3); and
  - 8.11.2. Perform a final inspection and submit an inspection report to the City confirming substantial compliance with the approved landscape plan.
- 8.12. Prior to the issuance of Building Permit, the Permittee shall obtain a one-year warranty of the landscape works from the landscape contractor. This warranty shall be transferrable to subsequent owners of the property within the warranty period. The warranty must include provision for a further one-year warranty on materials.
- 8.13. Prior to the issuance of a Building Permit, the Permittee must provide to the City in the form of an irrevocable letter of credit or certified cheque, security in the amount of \$2,083,562.53 based on 110% of the Landscape Cost Estimate prepared by the Hapa Collaborative (Schedule 4), which amount, or a portion therefore, as the case may be, shall be returned, no sooner than 1 year from the date of planting, upon receipt of a signed statement of substantial completion from a registered landscape architect, to the satisfaction of the Director of Development Services.