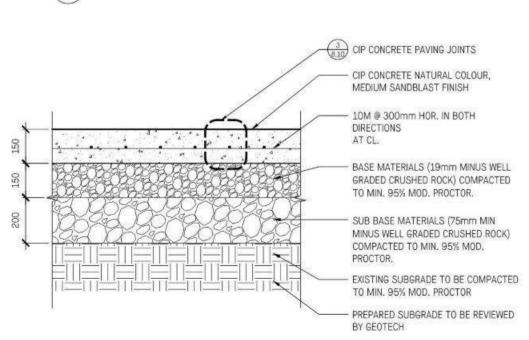

#### Landscaping

- 8.10. The design and construction of the proposed landscaping shall be in substantial compliance with the Landscape Plan prepared by the Hapa Collaborative (Schedule 3).
- 8.11. Prior to the issuance of a Building Permit, the Permittee shall provide the City with a written letter of engagement from a registered landscape architect agreeing to:
  - 8.11.1. Supervise and install the landscape work in accordance with the approved Landscape Plan prepared by the Hapa Collaborative (Schedule 3); and
  - 8.11.2. Perform a final inspection and submit an inspection report to the City confirming substantial compliance with the approved landscape plan.
- 8.12. Prior to the issuance of Building Permit, the Permittee shall obtain a one-year warranty of the landscape works from the landscape contractor. This warranty shall be transferrable to subsequent owners of the property within the warranty period. The warranty must include provision for a further one-year warranty on materials.
- 8.13. Prior to the issuance of a Building Permit, the Permittee must provide to the City in the form of an irrevocable letter of credit or certified cheque, security in the amount of \$2,083,562.53 based on 110% of the Landscape Cost Estimate prepared by the Hapa Collaborative (Schedule 4), which amount, or a portion therefore, as the case may be, shall be returned, no sooner than 1 year from the date of planting, upon receipt of a signed statement of substantial completion from a registered landscape architect, to the satisfaction of the Director of Development Services.