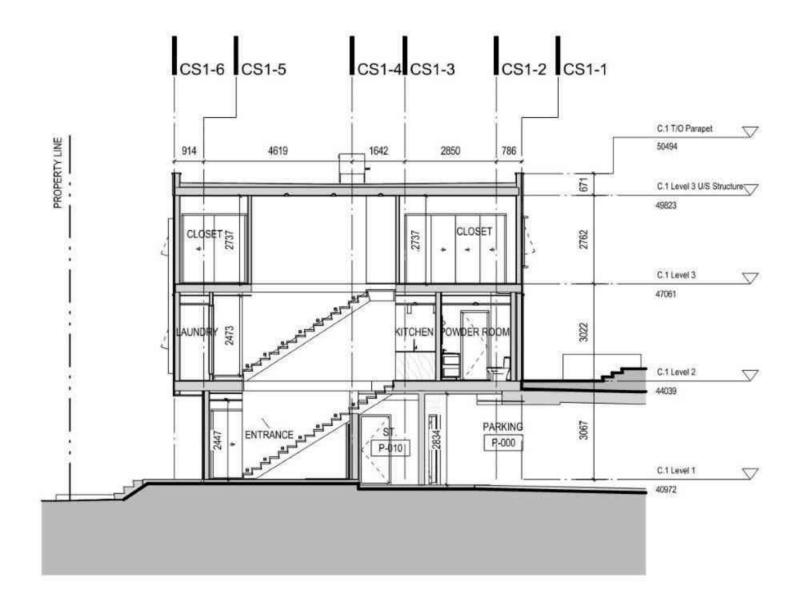

## THE BEACHLANDS – AREA 2, LOT 1, BUILDING A, B, C

CITY OF COLWOOD, BC

ISSUED FOR DEVELOPMENT PERMIT REVISIONS 2024-02-26

#### DEVELOPMENT SUMMARY

LEGAL ADDRESS PROPOSED LOT 1, PART LOT B, SECTION 54, ESQUIMALT DISTRICT, PLAN EPP101061

BUILDING A - 3550 SEABLUFF CRESCENT PHYSICAL ADDRESS BUILDING B - 3542 SEABLUFF CRESCENT BUILDING C1 - UNITS 1-4 3501 COASTAL DRIVE

BUILDING C2 - UNITS 1-6 3546 SEABLUFF CRESCENT BUILDING C3 - UNITS 7-12 3546 SEABLUFF CRESCENT

CITY OF COLWOOD AUTHORITY

OFFICIAL COMMUNITY PLAN - BYLAW 1700 LAND USE BYLAW 151

BUILDING BYLAW - 977

OFF-STREET PARKING REGULATIONS BYLAW 1909

CD-30 (10.35) ZONING

APARTMENTS (10.35.2.5.c.ii) PERMITTED USES ATTACHED HOUSING (10.35.2.5.c.v)

PROJECT DESCRIPTION BUILDING A, B - 2 x 6-STOREY APARTMENT BUILDINGS (PART 3 BCBC) BUILDING C1 - 1 x 3-STOREY TOWN HOUSES IN LINE WITH PARKADE (PART 9 BCBC, LESS THAN 600sm)

BUILDING C2 - 1 x 3-STOREY TOWN HOUSES OVER PARKADE (PART 3 BCBC)

BUILDING C3 - 1 x 2-STOREY TOWN HOUSES OVER PARKADE (PART 9 BCBC, LESS THAN 600sm)

OVER 1 LEVEL OF BASEMENT PARKING (PART 3 BCBC)

TOTAL SITE AREA 10 140sm / 109 145.00sf