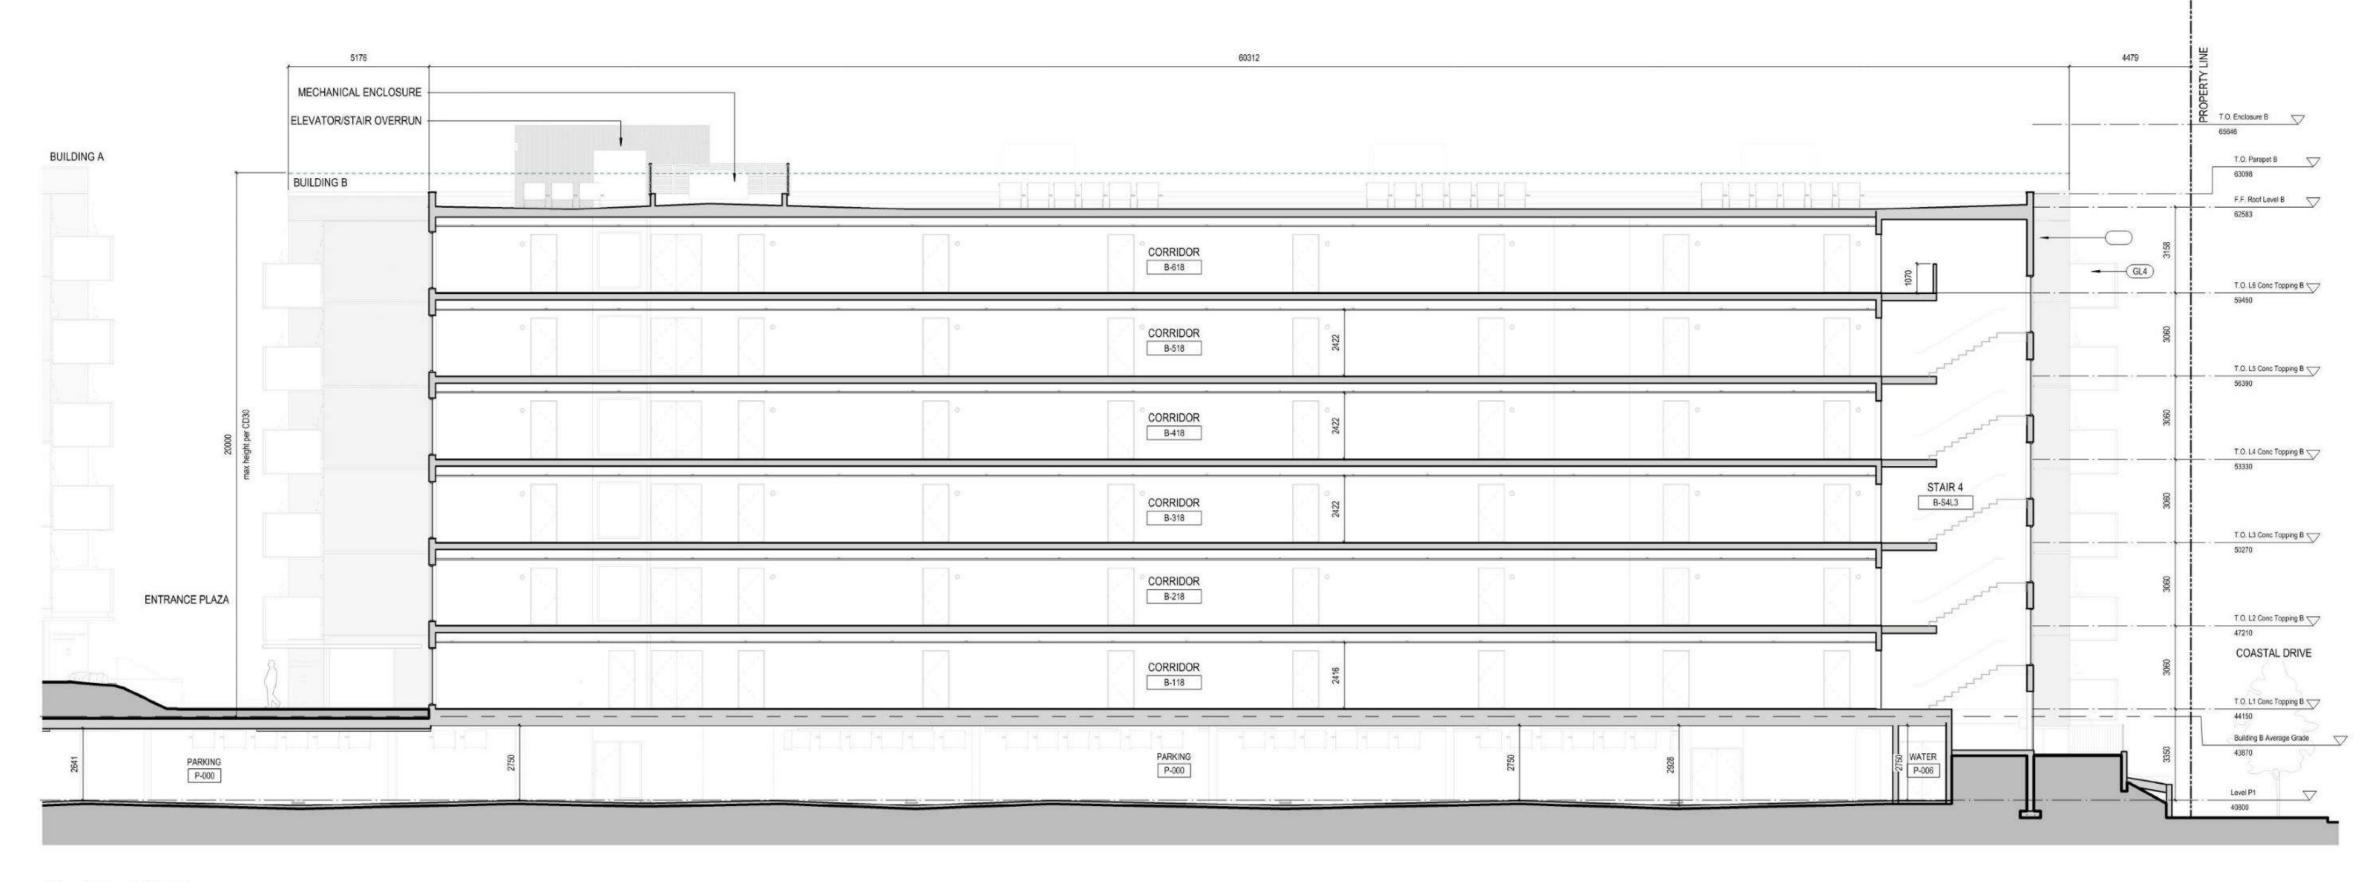

#### **Building Features**

- 8.3. The form and character of the buildings to be constructed on the Lands shall conform to the Architectural Drawings and Architectural Renderings and Materials both prepared by the Office of Mcfarlane Biggar Architects and Designers (Schedules 1 and 2).
- 8.4. Any future additions of telecommunications antennas or equipment to the exterior of the buildings and/or structures included in this Permit shall be architecturally integrated into the buildings and/or structures they are mounted on or screened from views so as not to be visually obtrusive, to the satisfaction of the Director of Development Services or their delegate.
- 8.5. All mechanical roof elements, including mechanical equipment, elevator housings, and vents shall be visually screened with sloped roofs or parapets, or other forms of solid screening to the satisfaction of the Director of Development Services or their delegate.
- 8.6. No future construction/installation of unenclosed or enclosed outdoor storage areas or recycling/refuse collection shall be undertaken without the issuance of a further Development

#### DEVELOPMENT SUMMARY

LEGAL ADDRESS PROPOSED LOT 1, PART LOT B, SECTION 54, ESQUIMALT DISTRICT, PLAN EPP101061

BUILDING A - 3550 SEABLUFF CRESCENT PHYSICAL ADDRESS BUILDING B - 3542 SEABLUFF CRESCENT BUILDING C1 - UNITS 1-4 3501 COASTAL DRIVE

CD-30 (10.35) ZONING

APARTMENTS (10.35.2.5.c.ii) PERMITTED USES ATTACHED HOUSING (10.35.2.5.c.v)

PROJECT DESCRIPTION BUILDING A, B - 2 x 6-STOREY APARTMENT BUILDINGS (PART 3 BCBC) BUILDING C1 - 1 x 3-STOREY TOWN HOUSES IN LINE WITH PARKADE (PART 9 BCBC, LESS THAN 600sm)

PROPOSED: 4 239sm / 45 626sf (42%) REFER TO SHEET A005

PARKADE COVERAGE PERMITTED: 8 112sm / 87 316sf (80%) (10.35.5.3)

PROPOSED: 8 111sm / 87 308sf (80%) REFER TO SHEET A004

PROPOSED: BUILDING A: 19.1m / 62.6ft BUILDING B: 19.2m / 63.1ft PERMITTED: 12.5m / 41.0ft (10.35.5.3)