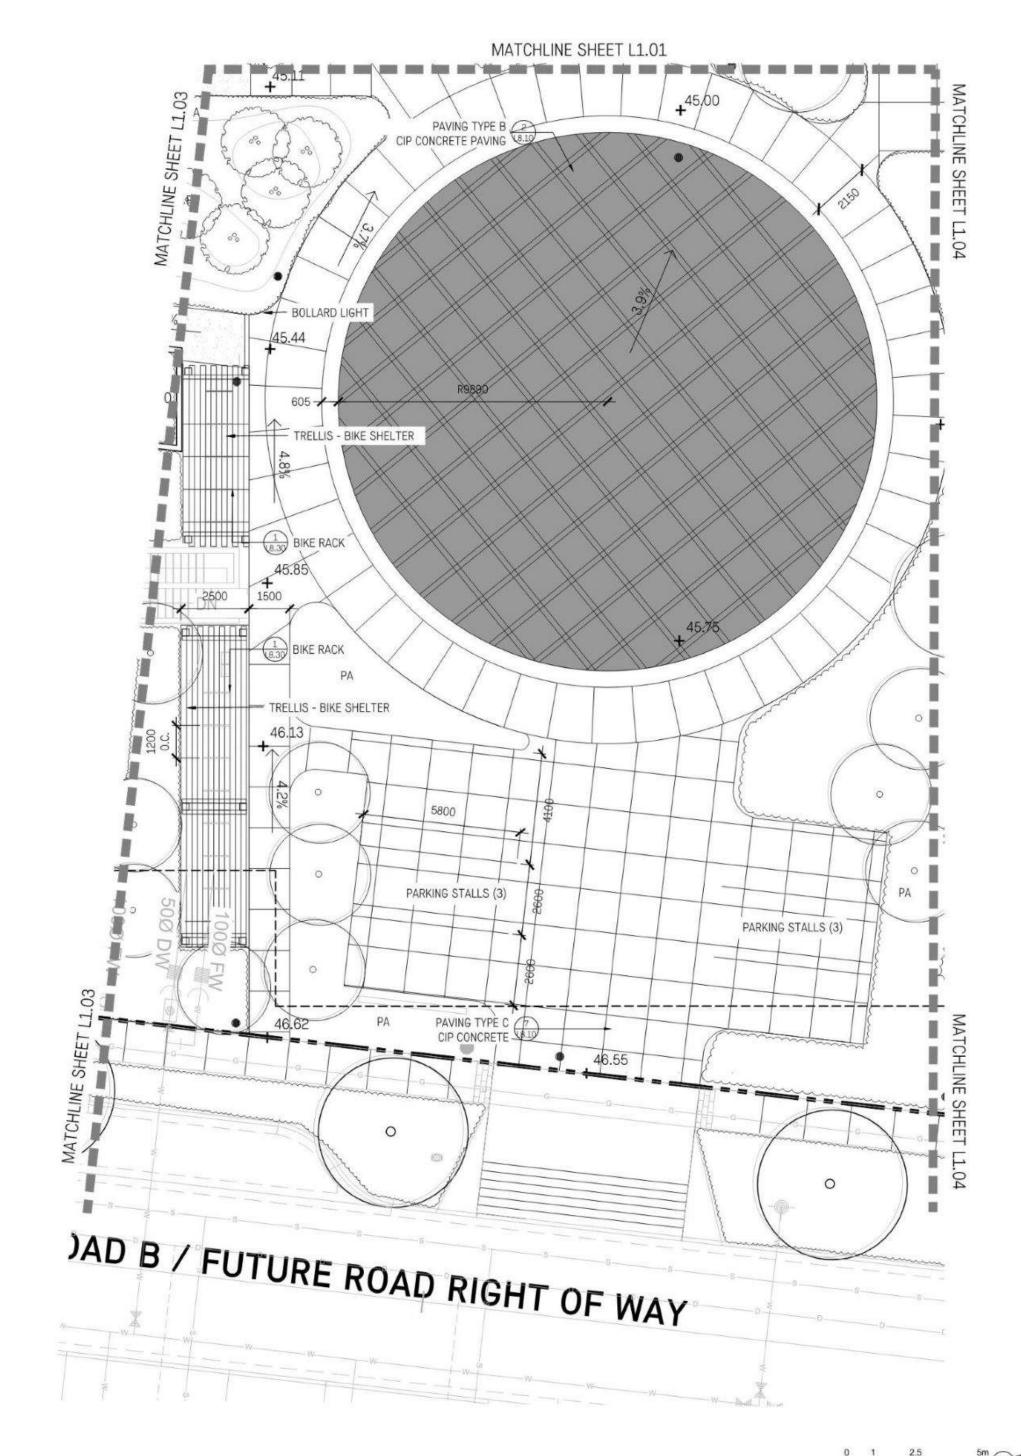

#### Landscaping

- 8.10. The design and construction of the proposed landscaping shall be in substantial compliance with the Landscape Plan prepared by the Hapa Collaborative (Schedule 3).
- 8.11. Prior to the issuance of a Building Permit, the Permittee shall provide the City with a written letter of engagement from a registered landscape architect agreeing to:
  - 8.11.1. Supervise and install the landscape work in accordance with the approved Landscape Plan prepared by the Hapa Collaborative (Schedule 3); and
  - 8.11.2. Perform a final inspection and submit an inspection report to the City confirming substantial compliance with the approved landscape plan.
- 8.12. Prior to the issuance of Building Permit, the Permittee shall obtain a one-year warranty of the landscape works from the landscape contractor. This warranty shall be transferrable to subsequent owners of the property within the warranty period. The warranty must include provision for a further one-year warranty on materials.
- 8.13. Prior to the issuance of a Building Permit, the Permittee must provide to the City in the form of an irrevocable letter of credit or certified cheque, security in the amount of \$2,083,562.53 based on 110% of the Landscape Cost Estimate prepared by the Hapa Collaborative (Schedule 4), which amount, or a portion therefore, as the case may be, shall be returned, no sooner than 1 year from the date of planting, upon receipt of a signed statement of substantial completion from a registered landscape architect, to the satisfaction of the Director of Development Services.

## THE BEACHLANDS – AREA 2, LOT 1, BUILDING A, B, C

CITY OF COLWOOD, BC

ISSUED FOR DEVELOPMENT PERMIT REVISIONS 2024-02-26