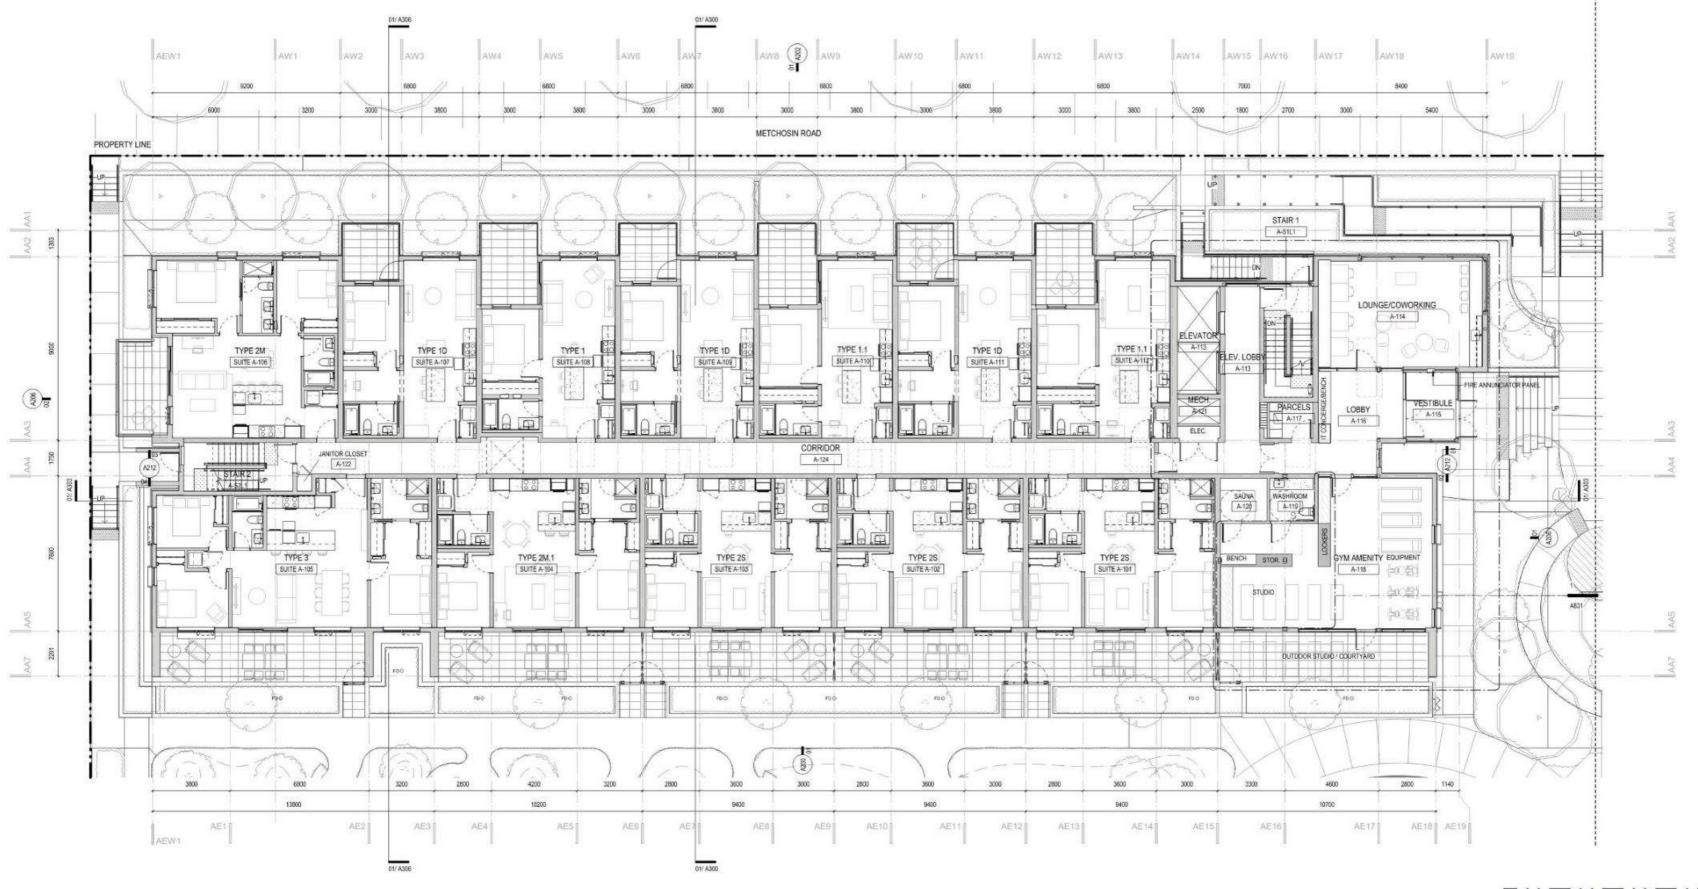

PARKING REFER TO SHEET A004 BICYCLES REFER TO SHEET A004

SUITES 1-BEDROOM:

2-BEDROOM: 3-BEDROOM: TOWNHOUSES: 16

As indicated

#### PARKING CALCULATIONS

| COMMENTS          | SUITES | BEDROOMS | STALLS REO'D | TOTAL | BUILDING REF. |
|-------------------|--------|----------|--------------|-------|---------------|
| COMMENTS          | SUITES | BEDROOMS | STREES READ  | TOTAL | DOLUMO NET    |
| 1 BED             | 36     | 1        | 1            | 36.0  | A+B           |
| 1 BED + DEN       | 36     | 1        | 1            | 36,0  | A+B           |
| 2 BED + DEN       | 11     | 2        | 1.3          | 14.3  | A+B           |
| 2 BED MEDIUM      | 29     | 2        | 1.3          | 37.7  | A+B           |
| 2 BED SMALL       | 41     | 2        | 1,3          | 53.3  | A+8           |
| 3 BED             | 12     | 3        | 1.5          | 18.0  | A+B           |
| 3 BED TH - TYPE A | 4      | 3        | 1.5          | 6.0   | C1            |
|                   | 169    |          |              | 201.3 |               |