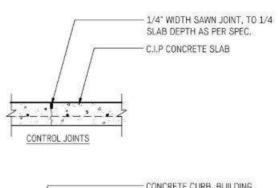

|      |              |
|----------|------------------|----------|---------------|----------|----------------------|------|--------------|
|          | 2700             | 1600     | 700           | 2000     | 1600                 | 3600 | 3000         |
| BUILDING | STAIR<br>LANDING | PLANTING | PLANT<br>EDGE | SIDEWALK | ONE-WAY<br>BIKE LANE | BLVD | VEHICLE LANE |

COMMON RD AT BLDG B

- REFER TO SPECIFICATION FOR GENERAL CONDITIONS; CONSTRUCT ALL CONTROL JOINTS AT CONSISTENT WIDTH; CUT JOINTS BEFORE RANDOM CRACKING OCCURS.



PAVING TYPE A - CIP CONCRETE c/w BROOM FINISH

- REFER TO SPECIFICATION FOR GENERAL CONDITIONS; CONSTRUCT ALL CONTROL JOINTS AT CONSISTENT WIDTH;
- CUT JOINTS BEFORE RANDOM CRACKING OCCURS.



PAVING TYPE B - CIP CONCRETE c/w EXPOSED AGGREGATE





CIP CONCRETE PAVING JOINTS



19mm CRUSHED GRANITE WITH DECOMPOSED GRANITE STABILIZER GEOTEXTILE (NON-WOVEN) ROLL CURB, REFER TO CIVIL CIP CONCRETE, TYP. 150mm DEPTH 19mm MINUS COMPACTED BASE



HYDRAPRESSED SLAB PAVERS



1. INSTALL CRUSHER FINES IN 6° TRENCH. FINES TO BE COMPACTED UNTIL MATERIAL IS FIRMLY LOCKED TOGETHER. MATERIALS SHALL BE A MIN. 6" DEEP AFTER COMPACTION.

3. CROSS SLOPES SHALL BE 1.5% WITH NO DEPRESSIONS TO COLLECT WATER.

GRANITE PATHWAY TO CONCRETE TRANSITION



DECOMPOSED GRANITE PATHWAY

ENGINEERED WOOD FIBRE SAFETY SURFACING

NOTES:

NOTES:

DO NOT CUT PAVERS TO MEET DIMENSIONS ON PLAN. CONFIRM WITH LANDSCAPE ARCHITECT IN FIELD.



ON GRADE

PRECAST UNIT PAVERS

Landscape Details

Paving

2ABC

Mar. 03/23 2230 As indicated L8.10 ked KW | JF

PAVING TYPE C - CI