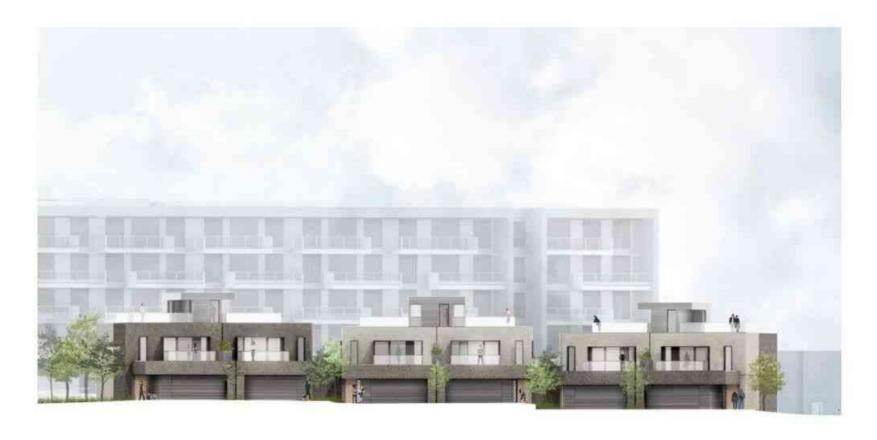

CD-30 (10.35) ZONING

APARTMENTS (10.35.2.5.c.ii) PERMITTED USES ATTACHED HOUSING (10.35.2.5.c.v)

PROJECT DESCRIPTION BUILDING A, B - 2 x 6-STOREY APARTMENT BUILDINGS (PART 3 BCBC) BUILDING C1 - 1 x 3-STOREY TOWN HOUSES IN LINE WITH PARKADE (PART 9 BCBC, LESS THAN 600sm)

BUILDING C2 - 1 x 3-STOREY TOWN HOUSES OVER PARKADE (PART 3 BCBC)

BUILDING C3 - 1 x 2-STOREY TOWN HOUSES OVER PARKADE (PART 9 BCBC, LESS THAN 600sm)

OVER 1 LEVEL OF BASEMENT PARKING (PART 3 BCBC)

TOTAL SITE AREA 10 140sm / 109 145.00sf