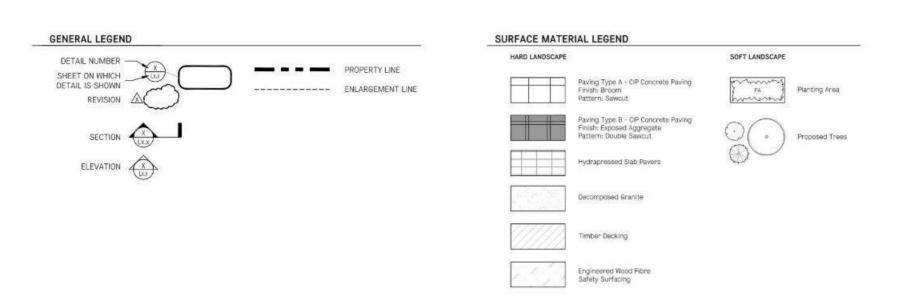

#### Landscaping

- 8.10. The design and construction of the proposed landscaping shall be in substantial compliance with the Landscape Plan prepared by the Hapa Collaborative (Schedule 3).
- 8.11. Prior to the issuance of a Building Permit, the Permittee shall provide the City with a written letter of engagement from a registered landscape architect agreeing to:
  - 8.11.1. Supervise and install the landscape work in accordance with the approved Landscape Plan prepared by the Hapa Collaborative (Schedule 3); and
  - 8.11.2. Perform a final inspection and submit an inspection report to the City confirming substantial compliance with the approved landscape plan.
- 8.12. Prior to the issuance of Building Permit, the Permittee shall obtain a one-year warranty of the landscape works from the landscape contractor. This warranty shall be transferrable to subsequent owners of the property within the warranty period. The warranty must include provision for a further one-year warranty on materials.
- 8.13. Prior to the issuance of a Building Permit, the Permittee must provide to the City in the form of an irrevocable letter of credit or certified cheque, security in the amount of \$2,083,562.53 based on 110% of the Landscape Cost Estimate prepared by the Hapa Collaborative (Schedule 4), which amount, or a portion therefore, as the case may be, shall be returned, no sooner than 1 year from the date of planting, upon receipt of a signed statement of substantial completion from a registered landscape architect, to the satisfaction of the Director of Development Services.