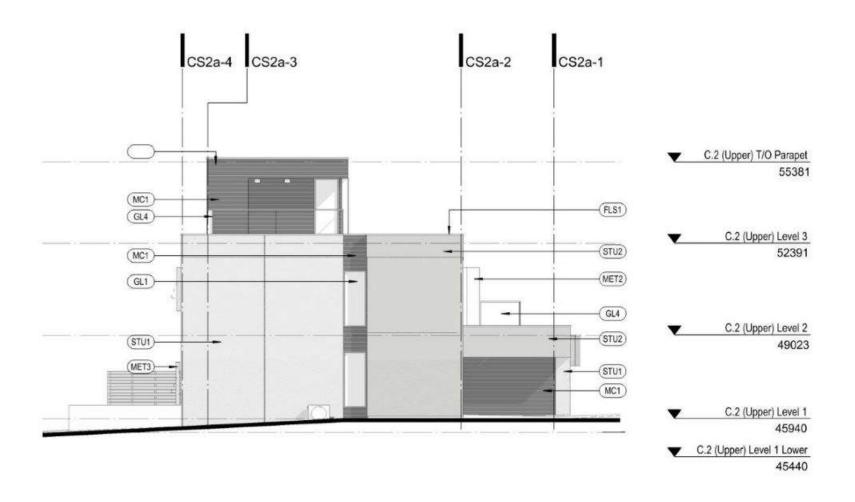

#### **Building Features**

- 8.3. The form and character of the buildings to be constructed on the Lands shall conform to the Architectural Drawings and Architectural Renderings and Materials both prepared by the Office of Mcfarlane Biggar Architects and Designers (Schedules 1 and 2).
- 8.4. Any future additions of telecommunications antennas or equipment to the exterior of the buildings and/or structures included in this Permit shall be architecturally integrated into the buildings and/or structures they are mounted on or screened from views so as not to be visually obtrusive, to the satisfaction of the Director of Development Services or their delegate.
- 8.5. All mechanical roof elements, including mechanical equipment, elevator housings, and vents shall be visually screened with sloped roofs or parapets, or other forms of solid screening to the satisfaction of the Director of Development Services or their delegate.
- 8.6. No future construction/installation of unenclosed or enclosed outdoor storage areas or recycling/refuse collection shall be undertaken without the issuance of a further Development

Permit or amendment to this Permit.