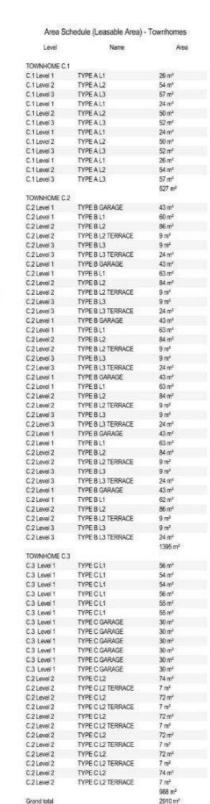

#### DEVELOPMENT SUMMARY

LEGAL ADDRESS PROPOSED LOT 1, PART LOT B, SECTION 54, ESQUIMALT DISTRICT, PLAN EPP101061

BUILDING A - 3550 SEABLUFF CRESCENT PHYSICAL ADDRESS BUILDING B - 3542 SEABLUFF CRESCENT BUILDING C1 - UNITS 1-4 3501 COASTAL DRIVE

BUILDING C2 - UNITS 1-6 3546 SEABLUFF CRESCENT BUILDING C3 - UNITS 7-12 3546 SEABLUFF CRESCENT

CITY OF COLWOOD AUTHORITY

OFFICIAL COMMUNITY PLAN - BYLAW 1700 LAND USE BYLAW 151

BUILDING BYLAW - 977

OFF-STREET PARKING REGULATIONS BYLAW 1909

BUILDING C2 - 1 x 3-STOREY TOWN HOUSES OVER PARKADE (PART 3 BCBC)

BUILDING C3 - 1 x 2-STOREY TOWN HOUSES OVER PARKADE (PART 9 BCBC, LESS THAN 600sm)

OVER 1 LEVEL OF BASEMENT PARKING (PART 3 BCBC)

TOTAL SITE AREA 10 140sm / 109 145.00sf

PARKING REFER TO SHEET A004 BICYCLES REFER TO SHEET A004

SUITES 1-BEDROOM:

2-BEDROOM: 3-BEDROOM: TOWNHOUSES: 16

As indicated