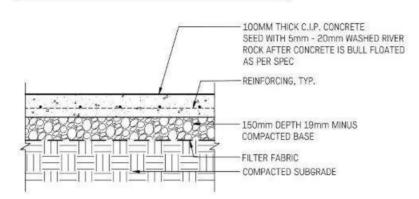

0            |          | N41.10        |          |                      |      |              |
|----------|------------------|----------|---------------|----------|----------------------|------|--------------|
|          | 2700             | 1600     | 700           | 2000     | 1600                 | 3600 | 3000         |
| BUILDING | STAIR<br>LANDING | PLANTING | PLANT<br>EDGE | SIDEWALK | ONE-WAY<br>BIKE LANE | BLVD | VEHICLE LANE |

COMMON RD AT BLDG B

- REFER TO SPECIFICATION FOR GENERAL CONDITIONS; CONSTRUCT ALL CONTROL JOINTS AT CONSISTENT WIDTH; CUT JOINTS BEFORE RANDOM CRACKING OCCURS.



PAVING TYPE A - CIP CONCRETE c/w BROOM FINISH

- REFER TO SPECIFICATION FOR GENERAL CONDITIONS; CONSTRUCT ALL CONTROL JOINTS AT CONSISTENT WIDTH;
- CUT JOINTS BEFORE RANDOM CRACKING OCCURS.



PAVING TYPE B - CIP CONCRETE c/w EXPOSED AGGREGATE





CIP CONCRETE PAVING JOINTS



19mm CRUSHED GRANITE WITH DECOMPOSED GRANITE STABILIZER GEOTEXTILE (NON-WOVEN) ROLL CURB, REFER TO CIVIL CIP CONCRETE, TYP. 150mm DEPTH 19mm MINUS COMPACTED BASE



HYDRAPRESSED SLAB PAVERS



1. INSTALL CRUSHER FINES IN 6° TRENCH. FINES TO BE COMPACTED UNTIL MATERIAL IS FIRMLY LOCKED TOGETHER. MATERIALS SHALL BE A MIN. 6" DEEP AFTER COMPACTION.

3. CROSS SLOPES SHALL BE 1.5% WITH NO DEPRESSIONS TO COLLECT WATER.

GRANITE PATHWAY TO CONCRETE TRANSITION



DECOMPOSED GRANITE PATHWAY

ENGINEERED WOOD FIBRE SAFETY SURFACING

NOTES:

NOTES:

DO NOT CUT PAVERS TO MEET DIMENSIONS ON PLAN. CONFIRM WITH LANDSCAPE ARCHITECT IN FIELD.



ON GRADE

PRECAST UNIT PAVERS

Landscape Details

Paving

2ABC

Mar. 03/23 2