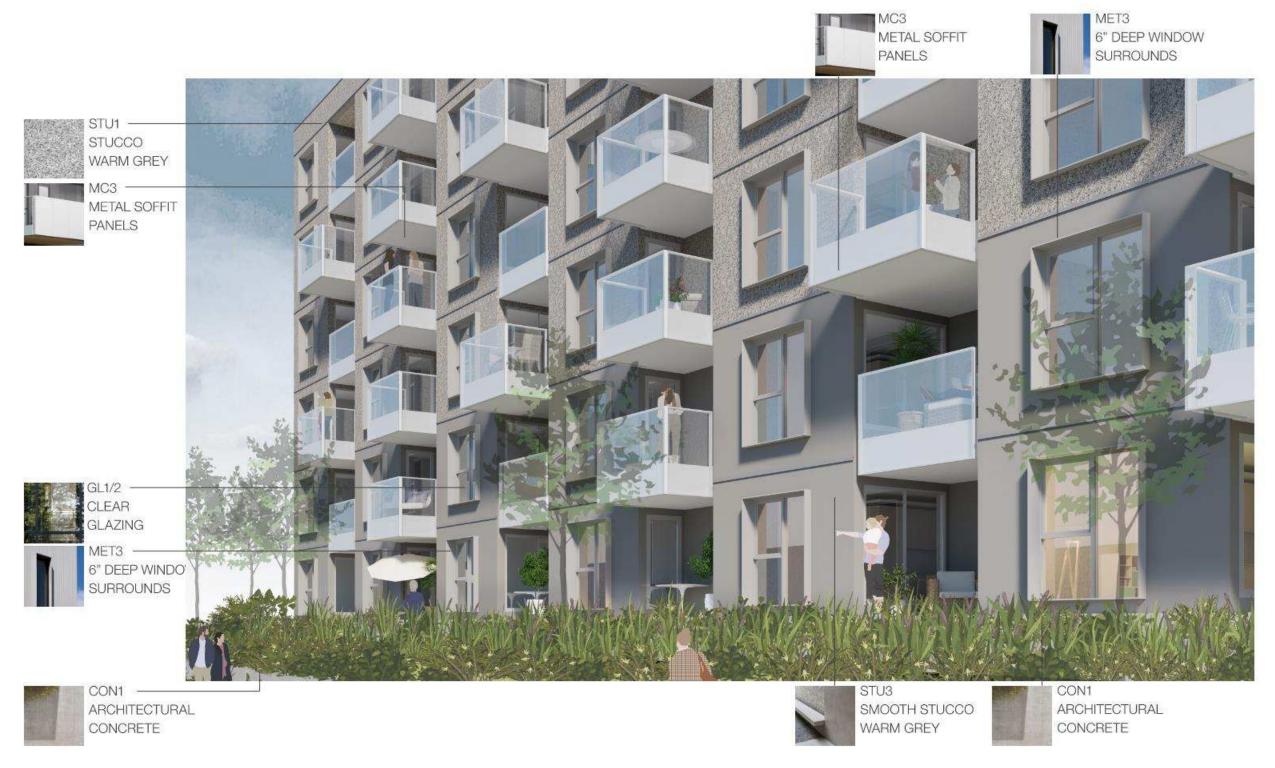

#### **Building Features**

- 8.3. The form and character of the buildings to be constructed on the Lands shall conform to the Architectural Drawings and Architectural Renderings and Materials both prepared by the Office of Mcfarlane Biggar Architects and Designers (Schedules 1 and 2).
- 8.4. Any future additions of telecommunications antennas or equipment to the exterior of the buildings and/or structures included in this Permit shall be architecturally integrated into the buildings and/or structures they are mounted on or screened from views so as not to be visually obtrusive, to the satisfaction of the Director of Development Services or their delegate.
- 8.5. All mechanical roof elements, including mechanical equipment, elevator housings, and vents shall be visually screened with sloped roofs or parapets, or other forms of solid screening to the satisfaction of the Director of Development Services or their delegate.
- 8.6. No future construction/installation of unenclosed or enclosed outdoor storage areas or recycling/refuse collection shall be undertaken without the issuance of a further Development

#### Landscaping

- 8.10. The design and construction of the proposed landscaping shall be in substantial compliance with the Landscape Plan prepared by the Hapa Collaborative (Schedule 3).
- 8.11. Prior to the issuance of a Building Permit, the Permittee shall provide the City with a written letter of engagement from a registered landscape architect agreeing to:
  - 8.11.1. Supervise and install the landscape work in accordance with the approved Landscape Plan prepared by the Hapa Collaborative (Schedule 3); and
  - 8.11.2. Perform a final inspection and submit an inspection report to the City confirming substantial compliance with the approved landscape plan.
- 8.12. Prior to the issuance of Building Permit, the Permittee shall obtain a one-year warranty of the landscape works from the landscape contractor. This warranty shall be transferrable to subsequent owners of the property within the warranty period. The warranty must include provision for a further one-year warranty on materials.
- 8.13. Prior to the issuance of a Building Permit, the Permittee must provide to the City in the form of an irrevocable letter of credit or certified cheque, security in the amount of \$2,083,562.53 based on 110% of the Landscape Cost Estimate prepared by the Hapa Collaborative (Schedule 4), which amount, or a portion therefore, as the case may be, shall be returned, no sooner than 1 year from the date of planting, upon receipt of a signed statement of substantial completion from a registered landscape architect, to the satisfaction of the Director of Development Services.