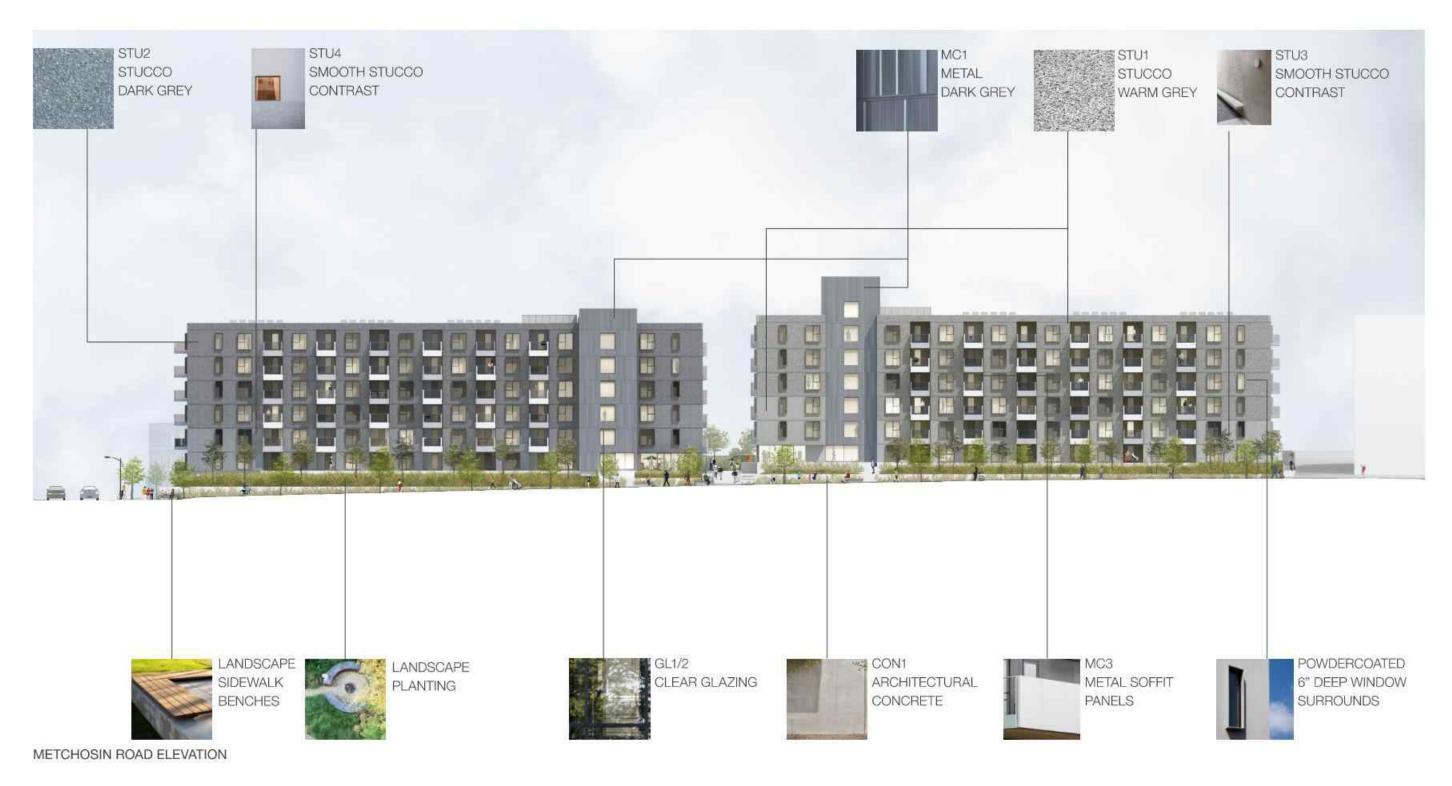

#### **Building Features**

- 8.3. The form and character of the buildings to be constructed on the Lands shall conform to the Architectural Drawings and Architectural Renderings and Materials both prepared by the Office of Mcfarlane Biggar Architects and Designers (Schedules 1 and 2).
- 8.4. Any future additions of telecommunications antennas or equipment to the exterior of the buildings and/or structures included in this Permit shall be architecturally integrated into the buildings and/or structures they are mounted on or screened from views so as not to be visually obtrusive, to the satisfaction of the Director of Development Services or their delegate.
- 8.5. All mechanical roof elements, including mechanical equipment, elevator housings, and vents shall be visually screened with sloped roofs or parapets, or other forms of solid screening to the satisfaction of the Director of Development Services or their delegate.
- 8.6. No future construction/installation of unenclosed or enclosed outdoor storage areas or recycling/refuse collection shall be undertaken without the issuance of a further Development