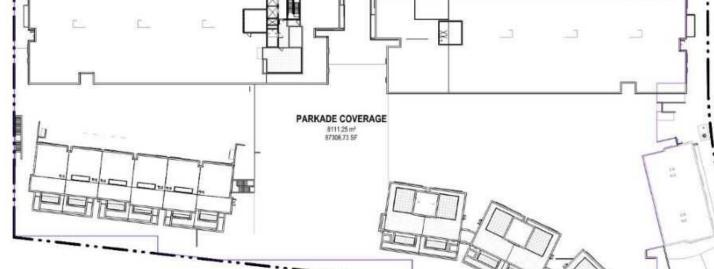

PROPOSED: 4 239sm / 45 626sf (42%) REFER TO SHEET A005

PARKADE COVERAGE PERMITTED: 8 112sm / 87 316sf (80%) (10.35.5.3)

PROPOSED: 8 111sm / 87 308sf (80%) REFER TO SHEET A004

PROPOSED: BUILDING A: 19.1m / 62.6ft BUILDING B: 19.2m / 63.1ft PERMITTED: 12.5m / 41.0ft (10.35.5.3)