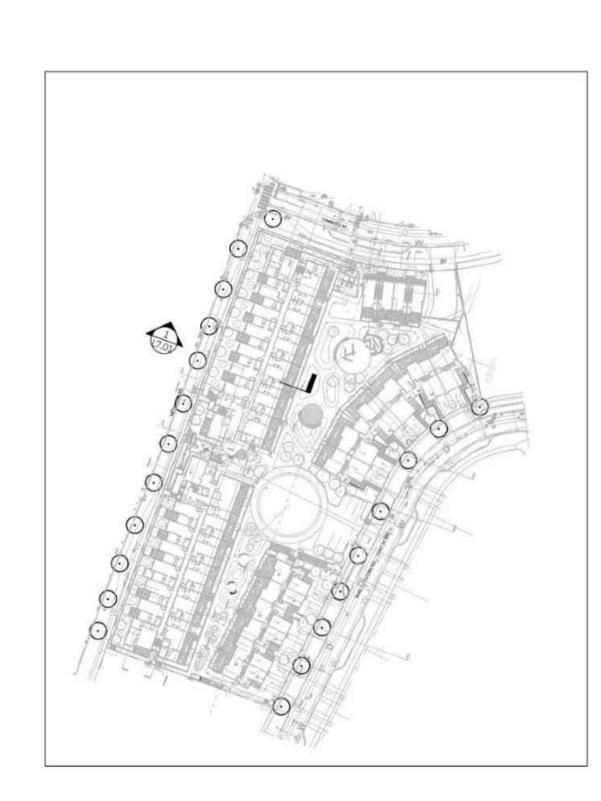

#### Landscaping

- 8.10. The design and construction of the proposed landscaping shall be in substantial compliance with the Landscape Plan prepared by the Hapa Collaborative (Schedule 3).
- 8.11. Prior to the issuance of a Building Permit, the Permittee shall provide the City with a written letter of engagement from a registered landscape architect agreeing to:
  - 8.11.1. Supervise and install the landscape work in accordance with the approved Landscape Plan prepared by the Hapa Collaborative (Schedule 3); and
  - 8.11.2. Perform a final inspection and submit an inspection report to the City confirming substantial compliance with the approved landscape plan.
- 8.12. Prior to the issuance of Building Permit, the Permittee shall obtain a one-year warranty of the landscape works from the landscape contractor. This warranty shall be transferrable to subsequent owners of the property within the warranty period. The warranty must include provision for a further one-year warranty on materials.
- 8.13. Prior to the issuance of a Building Permit, the Permittee must provide to the City in the form of an irrevocable letter of credit or certified cheque, security in the amount of \$2,083,562.53 based on 110% of the Landscape Cost Estimate prepared by the Hapa Collaborative (Schedule 4), which amount, or a portion therefore, as the case may be, shall be returned, no sooner than 1 year from the date of planting, upon receipt of a signed statement of substantial completion from a registered landscape architect, to the satisfaction of the Director of Development Services.