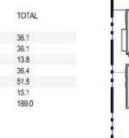

| LONG-TERM BI | CYCLE PARKI | NG REQUIRED ( | A+B+C1)      |               |
|--------------|-------------|---------------|--------------|---------------|
| NAME         | SUITES      | AREA TARGET   | STALLS REQ'D | TOTAL         |
| 1 BED        | 36          | <80sm         | 1            | 36.1          |
| 1 BED + DEN  | 36          | <60sm         | 1            | 36.1          |
| 2 BED + DEN  | 11          | >60sm         | 1.25         | 13.8          |
| 2 BED MEDIUM | 29          | >60sm         | 1.25         | 36.4          |
| 2 BED SMALL  | 41          | >60sm         | 1.25         | 51.5          |
| 3 BED        | 12<br>165   | >60sm         | 1.25         | 15.1<br>189.0 |

LONG-TERM BICYCLE PARKING PROPOSED (A+B+C1)

| NAME         | SUITES | AREA TARGET | STALLS REO'D | TOTAL |  |
|--------------|--------|-------------|--------------|-------|--|
| 1 BED        | 36     | <80sm       | 1            | 36.1  |  |
| BED + DEN    | 36     | <60sm       | 1            | 36.1  |  |
| 2 BED + DEN  | 11     | >60sm       | 1.25         | 13.8  |  |
| 2 BED MEDIUM | 29     | >60sm       | 1.25         | 35.4  |  |
| 2 BED SMALL  | 41     | >60sm       | 1.25         | 51.5  |  |
| 3 BED        | 12     | >60sm       | 1.25         | 15.1  |  |
|              | 165    |             |              | 189.0 |  |
|              |        |             |              |       |  |