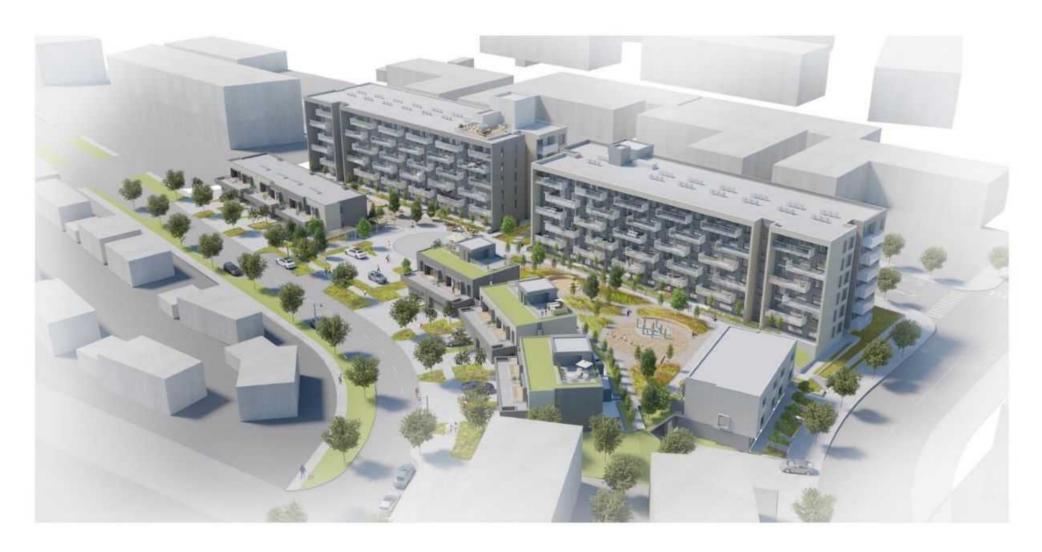

## THE BEACHLANDS – AREA 2, LOT 1, BUILDING A, B, C

CITY OF COLWOOD, BC

ISSUED FOR DEVELOPMENT PERMIT REVISIONS 2024-02-26

CD-30 (10.35) ZONING

APARTMENTS (10.35.2.5.c.ii) PERMITTED USES ATTACHED HOUSING (10.35.2.5.c.v)

PROJECT DESCRIPTION BUILDING A, B - 2 x 6-STOREY APARTMENT BUILDINGS (PART 3 BCBC) BUILDING C1 - 1 x 3-STOREY TOWN HOUSES IN LINE WITH PARKADE (PART 9 BCBC, LESS THAN 600sm)

BUILDING C2 - 1 x 3-STOREY TOWN HOUSES OVER PARKADE (PART 3 BCBC)

BUILDING C3 - 1 x 2-STOREY TOWN HOUSES OVER PARKADE (PART 9 BCBC, LESS THAN 600sm)

OVER 1 LEVEL OF BASEMENT PARKING (PART 3 BCBC)

TOTAL SITE AREA 10 140sm / 109 145.00sf