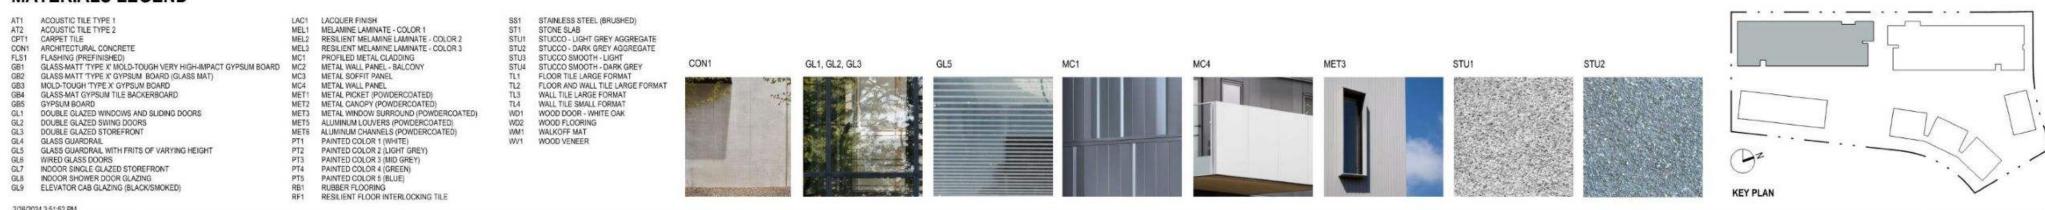

#### **Building Features**

- 8.3. The form and character of the buildings to be constructed on the Lands shall conform to the Architectural Drawings and Architectural Renderings and Materials both prepared by the Office of Mcfarlane Biggar Architects and Designers (Schedules 1 and 2).
- 8.4. Any future additions of telecommunications antennas or equipment to the exterior of the buildings and/or structures included in this Permit shall be architecturally integrated into the buildings and/or structures they are mounted on or screened from views so as not to be visually obtrusive, to the satisfaction of the Director of Development Services or their delegate.
- 8.5. All mechanical roof elements, including mechanical equipment, elevator housings, and vents shall be visually screened with sloped roofs or parapets, or other forms of solid screening to the satisfaction of the Director of Development Services or their delegate.
- 8.6. No future construction/installation of unenclosed or enclosed outdoor storage areas or recycling/refuse collection shall be undertaken without the issuance of a further Development