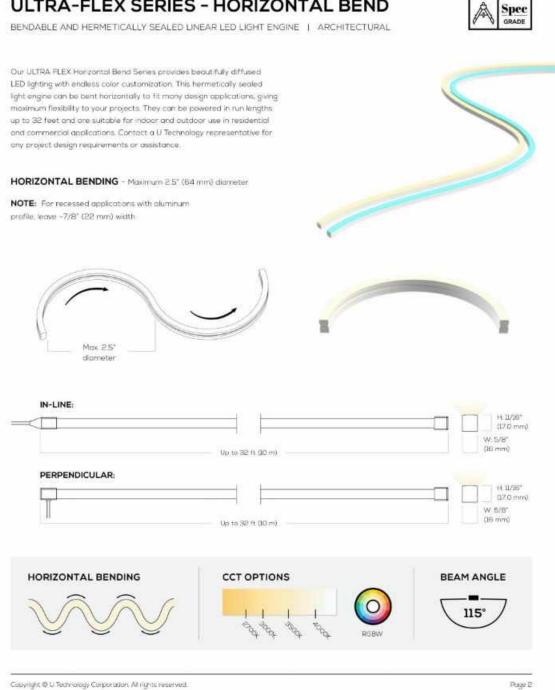

d low, mid and high output offerings make Lumenlinear a highly flexible and practical solution for adding beauty and light to your life safety installations.



Tipeofications subject to change without nation MEVy dost at time of order.

- 70° asymmetria @ 45° above nadir
- IES full cutoff classification when installed in Wagner Architectural Systems handrail
- Fully gosketed, extruded aluminum housing. ETL wet location listed, ULI598 certified
- 5 year warranty

request

- Cast 316 stainless steel, mechanical mounting, secure but easily serviceable
- CCT standard in 5 white options
- 4 solid color options including wildlife amber Up to 88 CRI standard, 95+ available upon
- 9 standard lengths from 6" to 54"

© 2021 RBB Wagner, Inc. All Rights Reserved. WagnerCompanies.com LULSA SUBM R7





3 STRIP LIGHT L8.50 NTS





3 Issued for DP Revisions 18/12/23 2 Issued for 25% CD 27/10/23 13/09/23 1 Issued for DP

26/02/24

02/02/24

5 Issued for DP

4 Issued for DP Revisions

Copyright Reserved. This drawing is and remains at all times the exclusive property of Hapa Collaborative and cannot be used modified or copied without the expressed written consent of the landscape architect.

The Beachlands 2ABC

Landscape Details

Lighting

Mar. 03/23 2230 As Indicated L8.50 Scale Drawn|Checked KW | JF



### **SCHEDULE 4**

### HAPA COLLABORATIVE

Date: December 18, 2023

Project Name: The Beachlands 2ABC, Colwood BC

Company Name Hapa Collaborative
Prepared By: Katharine Walker

Checked By: Joseph Fry, BCSLA CSLA

Issued for: DP BONDING COST ESTIMATE

Note this is a rough order of magni