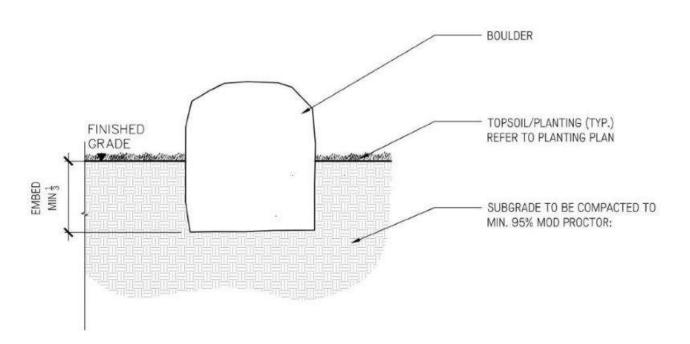

#### Landscaping

- 8.10. The design and construction of the proposed landscaping shall be in substantial compliance with the Landscape Plan prepared by the Hapa Collaborative (Schedule 3).
- 8.11. Prior to the issuance of a Building Permit, the Permittee shall provide the City with a written letter of engagement from a registered landscape architect agreeing to:
  - 8.11.1. Supervise and install the landscape work in accordance with the approved Landscape Plan prepared by the Hapa Collaborative (Schedule 3); and
  - 8.11.2. Perform a final inspection and submit an inspection report to the City confirming substantial compliance with the approved landscape plan.
- 8.12. Prior to the issuance of Building Permit, the Permittee shall obtain a one-year warranty of the landscape works from the landscape contractor. This warranty shall be transferrable to subsequent owners of the property within the warranty period. The warranty must include provision for a further one-year warranty on materials.
- 8.13. Prior to the issuance of a Building Permit, the Permittee must provide to the City in the form of an irrevocable letter of credit or certified cheque, security in the amount of \$2,083,562.53 based on 110% of the Landscape Cost Estimate prepared by the Hapa Collaborative (Schedule 4), which amount, or a portion therefore, as the case may be, shall be returned, no sooner than 1 year from the date of planting, upon receipt of a signed statement of substantial completion from a registered landscape architect, to the satisfaction of the Director of Development Services.