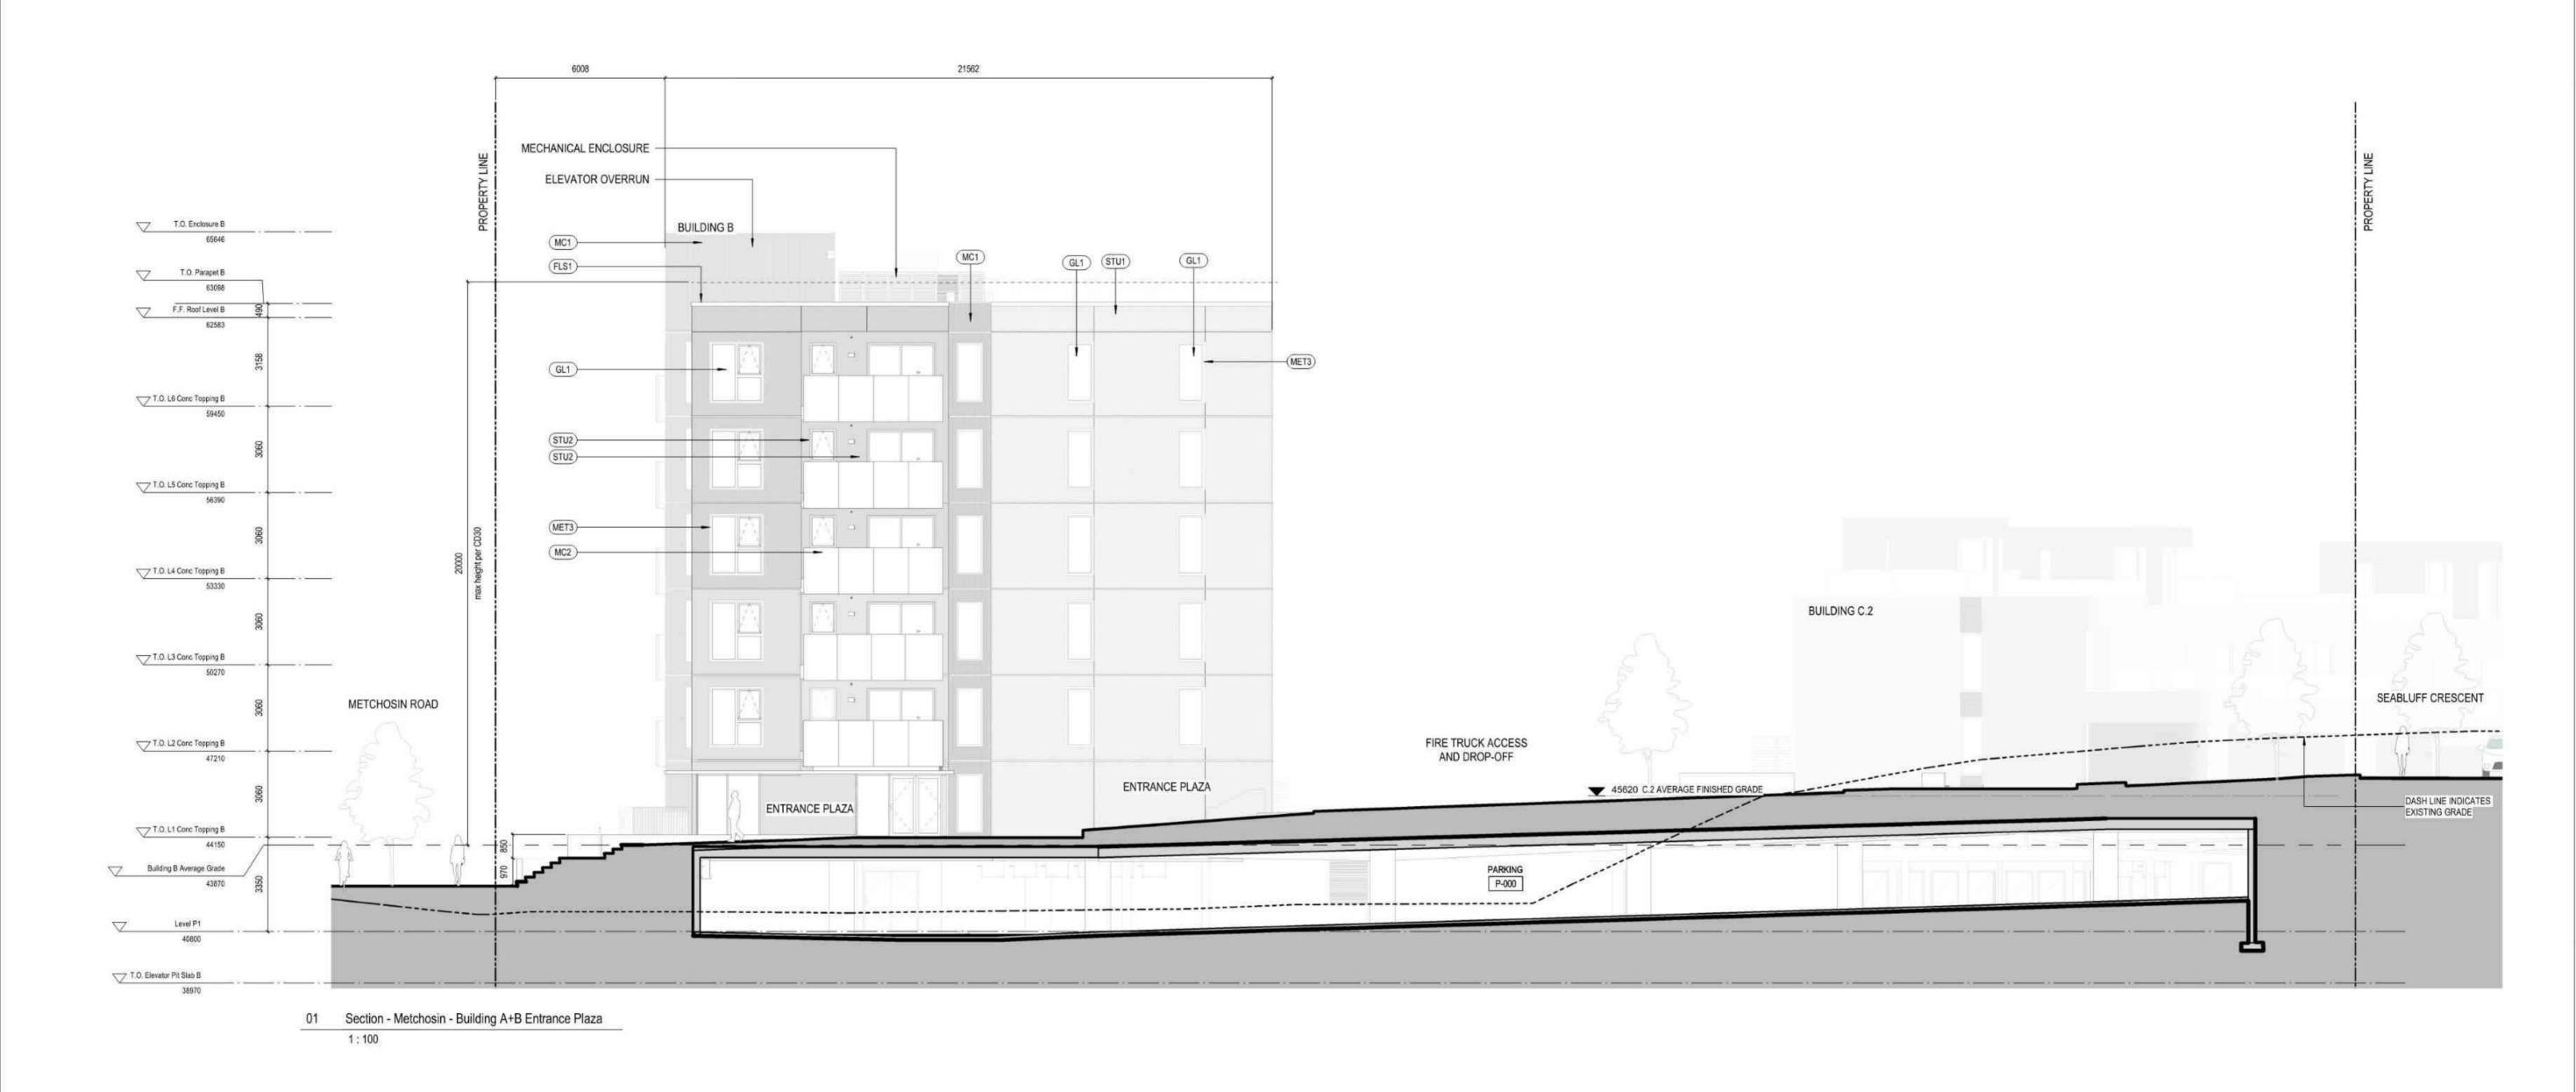

#### **Building Features**

- 8.3. The form and character of the buildings to be constructed on the Lands shall conform to the Architectural Drawings and Architectural Renderings and Materials both prepared by the Office of Mcfarlane Biggar Architects and Designers (Schedules 1 and 2).
- 8.4. Any future additions of telecommunications antennas or equipment to the exterior of the buildings and/or structures included in this Permit shall be architecturally integrated into the buildings and/or structures they are mounted on or screened from views so as not to be visually obtrusive, to the satisfaction of the Director of Development Services or their delegate.
- 8.5. All mechanical roof elements, including mechanical equipment, elevator housings, and vents shall be visually screened with sloped roofs or parapets, or other forms of solid screening to the satisfaction of the Director of Development Services or their delegate.
- 8.6. No future construction/installation of unenclosed or enclosed outdoor storage areas or recycling/refuse collection shall be undertaken without the issuance of a further Development

Permit or amendment to this Permit.

#### Site Lighting

8.9. The site lighting shall be in accordance with the lighting details included in the Site Lighting Plan prepared by the Hapa Collaborative (Sheet L6.00 in Schedule 3).