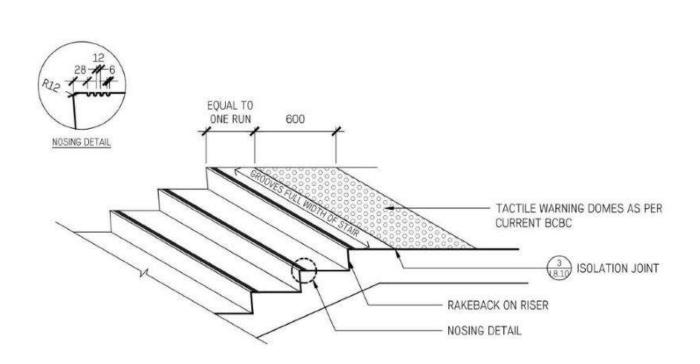

#### Landscaping

- 8.10. The design and construction of the proposed landscaping shall be in substantial compliance with the Landscape Plan prepared by the Hapa Collaborative (Schedule 3).
- 8.11. Prior to the issuance of a Building Permit, the Permittee shall provide the City with a written letter of engagement from a registered landscape architect agreeing to:
  - 8.11.1. Supervise and install the landscape work in accordance with the approved Landscape Plan prepared by the Hapa Collaborative (Schedule 3); and
  - 8.11.2. Perform a final inspection and submit an inspection report to the City confirming substantial compliance with the approved landscape plan.
- 8.12. Prior to the issuance of Building Permit, the Permittee shall obtain a one-year warranty of the landscape works from the landscape contractor. This warranty shall be transferrable to subsequent owners of the property within the warranty period. The warranty must include provision for a further one-year warranty on materials.
- 8.13. Prior to the issuance of a Building Permit, the Permittee must provide to the City in the form of an irrevocable letter of credit or certified cheque, security in the amount of \$2,083,562.53 based on 110% of the Landscape Cost Estimate prepared by the Hapa Collaborative (Schedule 4), which amount, or a portion therefore, as the case may be, shall be returned, no sooner than 1 year from the date of planting, upon receipt of a signed statement of substantial completion from a registered landscape architect, to the satisfaction of the Director of Development Services.