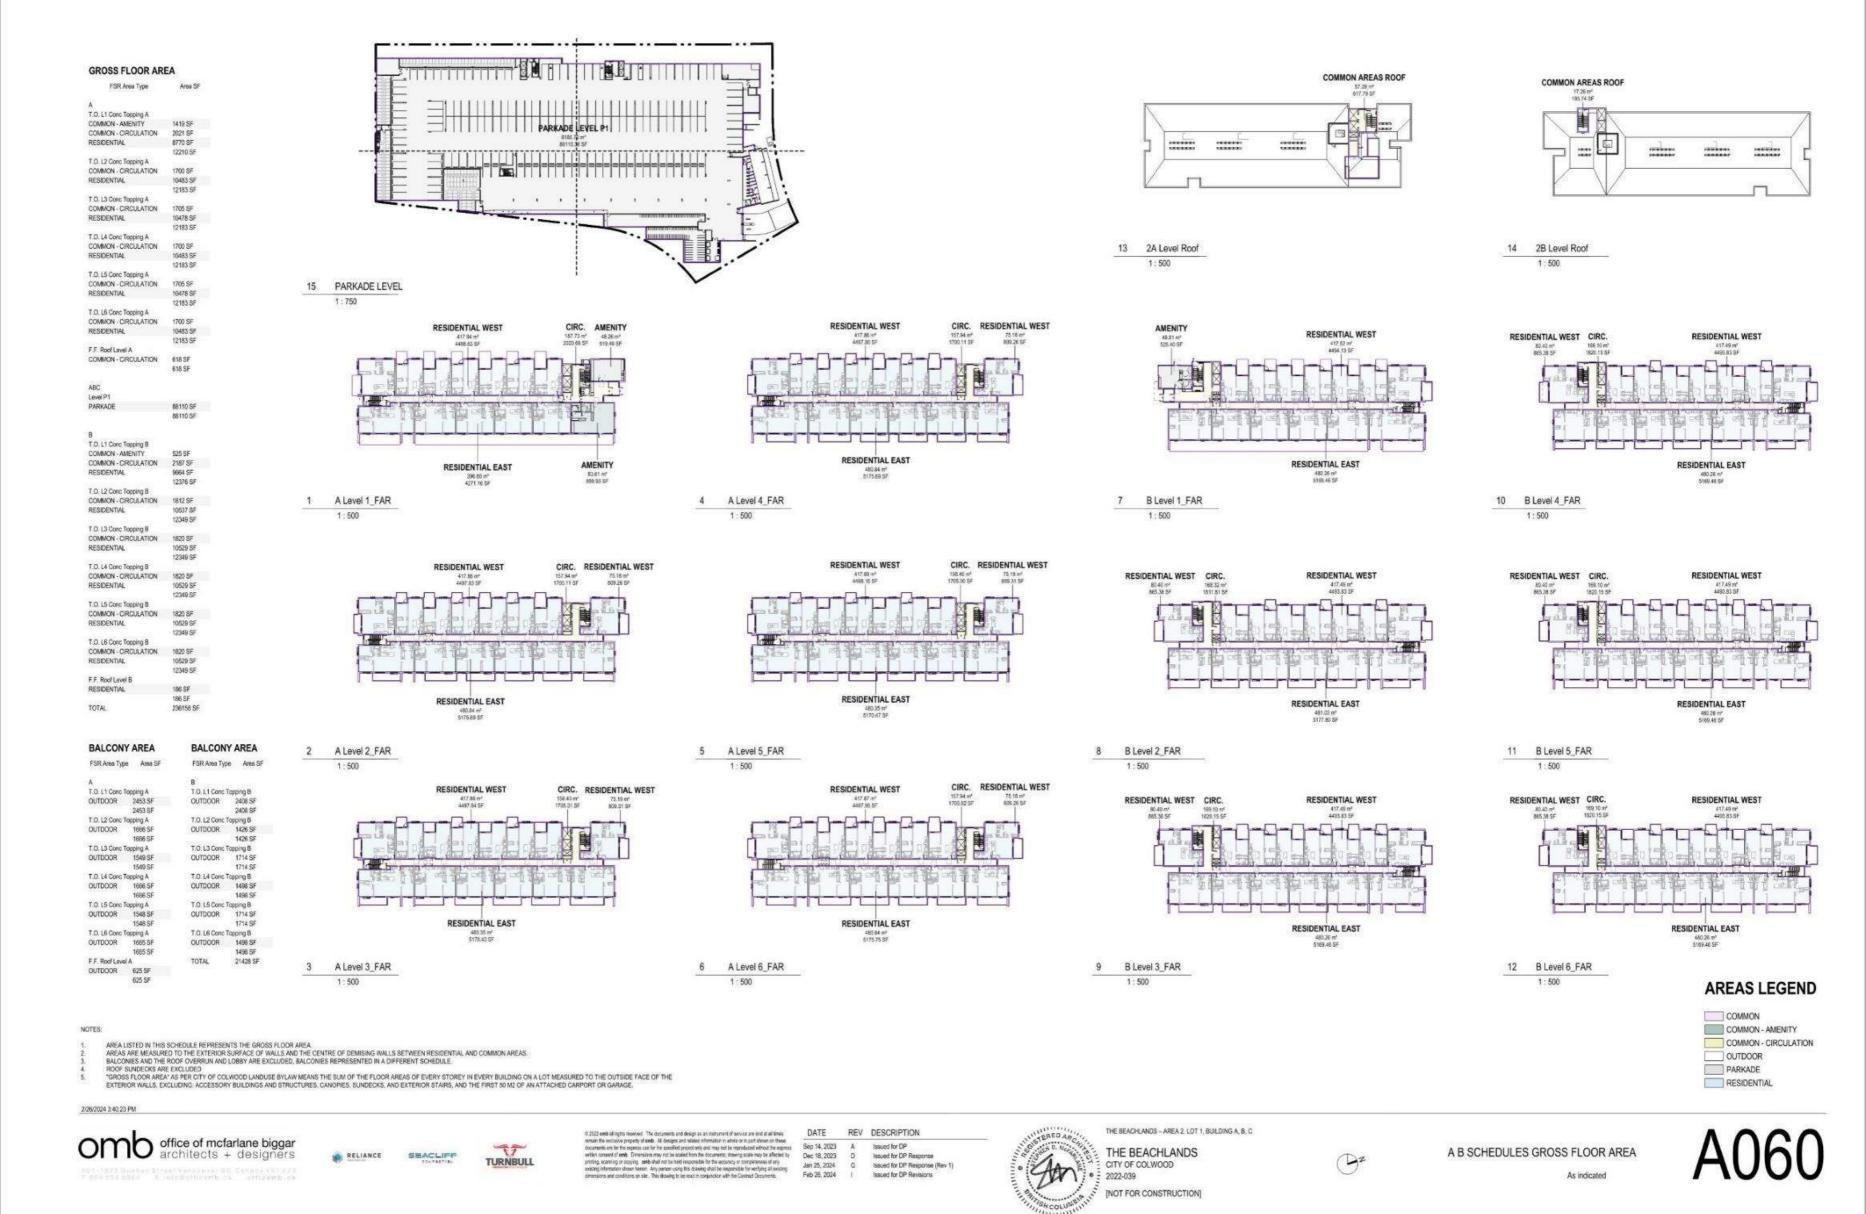

TOTAL FLOOR SPACE RATIO PERMITTED: 2.5 (10.35.5.3) PROPOSED: 1.58

PERMITTED: 25 350sm / 272 862sf TOTAL FLOOR SPACE PROPOSED: 16 036sm / 172 611sf

SITE COVERAGE PERMITTED: 5 070sm / 54 572sf (50%) (10.35.5.3)

PROPOSED: 4 239sm / 45 626sf (42%) REFER TO SHEET A005

PARKADE COVERAGE PERMITTED: 8 112sm / 87 316sf (80%) (10.35.5.3)

PROPOSED: 8 111sm / 87 308sf (80%) REFER TO SHEET A004

PROPOSED: BUILDING A: 19.1m / 62.6ft BUILDING B: 19.2m / 63.1ft PERMITTED: 12.5m / 41.0ft (10.35.5.3)