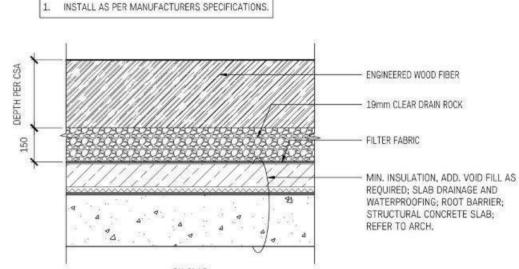

#### Landscaping

- 8.10. The design and construction of the proposed landscaping shall be in substantial compliance with the Landscape Plan prepared by the Hapa Collaborative (Schedule 3).
- 8.11. Prior to the issuance of a Building Permit, the Permittee shall provide the City with a written letter of engagement from a registered landscape architect agreeing to:
  - 8.11.1. Supervise and install the landscape work in accordance with the approved Landscape Plan prepared by the Hapa Collaborative (Schedule 3); and
  - 8.11.2. Perform a final inspection and submit an inspection report to the City confirming substantial compliance with the approved landscape plan.
- 8.12. Prior to the issuance of Building Permit, the Permittee shall obtain a one-year warranty of the landscape works from the landscape contractor. This warranty shall be transferrable to subsequent owners of the property within the warranty period. The warranty must include provision for a further one-year warranty on materials.
- 8.13. Prior to the issuance of a Building Permit, the Permittee must provide to the City in the form of an irrevocable letter of credit or certified cheque, security in the amount of \$2,083,562.53 based on 110% of the Landscape Cost Estimate prepared by the Hapa Collaborative (Schedule 4), which amount, or a portion therefore, as the case may be, shall be returned, no sooner than 1 year from the date of planting, upon receipt of a signed statement of substantial completion from a registered landscape architect, to the satisfaction of the Director of Development Services.