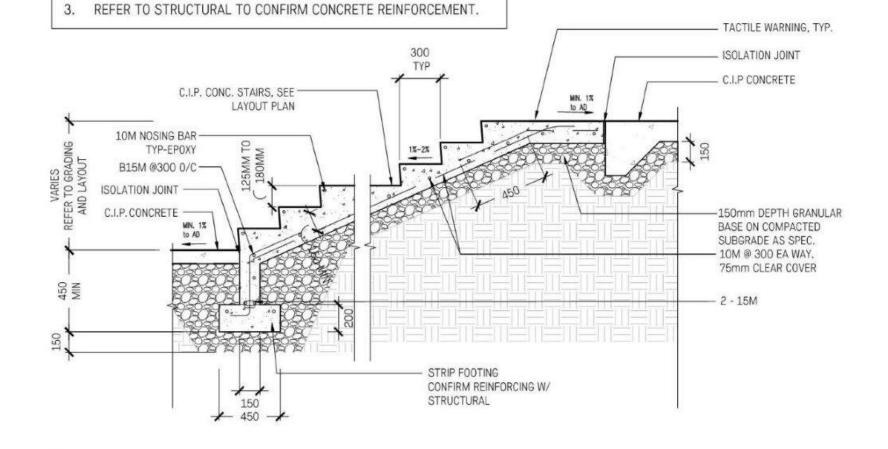

#### Landscaping

- 8.10. The design and construction of the proposed landscaping shall be in substantial compliance with the Landscape Plan prepared by the Hapa Collaborative (Schedule 3).
- 8.11. Prior to the issuance of a Building Permit, the Permittee shall provide the City with a written letter of engagement from a registered landscape architect agreeing to:
  - 8.11.1. Supervise and install the landscape work in accordance with the approved Landscape Plan prepared by the Hapa Collaborative (Schedule 3); and
  - 8.11.2. Perform a final inspection and submit an inspection report to the City confirming substantial compliance with the approved landscape plan.
- 8.12. Prior to the issuance of Building Permit, the Permittee shall obtain a one-year warranty of the landscape works from the landscape contractor. This warranty shall be transferrable to subsequent owners of the property within the warranty period. The warranty must include provision for a further one-year warranty on materials.
- 8.13. Prior to the issuance of a Building Permit, the Permittee must provide to the City in the form of an irrevocable letter of credit or certified cheque, security in the amount of \$2,083,562.53 based on 110% of the Landscape Cost Estimate prepared by the Hapa Collaborative (Schedule 4), which amount, or a portion therefore, as the case may be, shall be returned, no sooner than 1 year from the date of planting, upon receipt of a signed statement of substantial completion from a registered landscape architect, to the satisfaction of the Director of Development Services.