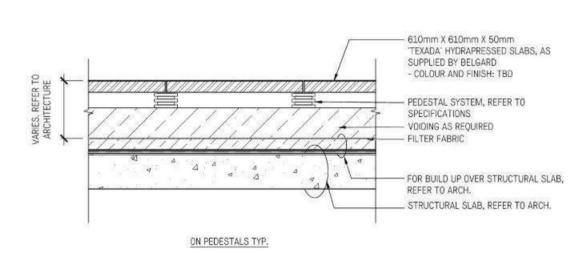

|
|----------|------------------|----------|---------------|----------|----------------------|------|--------------|
|          | 2700             | 1600     | 700           | 2000     | 1600                 | 3600 | 3000         |
| BUILDING | STAIR<br>LANDING | PLANTING | PLANT<br>EDGE | SIDEWALK | ONE-WAY<br>BIKE LANE | BLVD | VEHICLE LANE |

COMMON RD AT BLDG B

- REFER TO SPECIFICATION FOR GENERAL CONDITIONS; CONSTRUCT ALL CONTROL JOINTS AT CONSISTENT WIDTH; CUT JOINTS BEFORE RANDOM CRACKING OCCURS.



PAVING TYPE A - CIP CONCRETE c/w BROOM FINISH

- REFER TO SPECIFICATION FOR GENERAL CONDITIONS; CONSTRUCT ALL CONTROL JOINTS AT CONSISTENT WIDTH;
- CUT JOINTS BEFORE RANDOM CRACKING OCCURS.



PAVING TYPE B - CIP CONCRETE c/w EXPOSED AGGREGATE





CIP CONCRETE PAVING JOINTS



19mm CRUSHED GRANITE WITH DECOMPOSED GRANITE STABILIZER GEOTEXTILE (NON-WOVEN) ROLL CURB, REFER TO CIVIL CIP CONCRETE, TYP. 150mm DEPTH 19mm MINUS COMPACTED BASE



HYDRAPRESSED SLAB PAVERS



1. INSTALL CRUSHER FINES IN 6° TRENCH. FINES TO BE COMPACTED UNTIL MATERIAL IS FIRMLY LOCKED TOGETHER. MATERIALS SHALL BE A MIN. 6" DEEP AFTER COMPACTION.

3. CROSS SLOPES SHALL BE 1.5% WITH NO DEPRESSIONS TO COLLECT WATER.

GRANITE PATHWAY TO CONCRETE TRANSITION



DECOMPOSED GRANITE PATHWAY

ENGINEERED WOOD FIBRE SAFETY SURFACING

NOTES:

NOTES:

DO NOT CUT PAVERS TO MEET DIMENSIONS ON PLAN. CONFIRM WITH LANDSCAPE ARCHITECT IN FIELD.



ON GRADE

PRECAST UNIT PAVERS

Landscape Details

Paving

2ABC

Mar. 03/23 2230 As indicated L8.10 ked KW | JF

PAVING TYPE C - CIP CONCRETE (VEHICULAR)



ON SLA