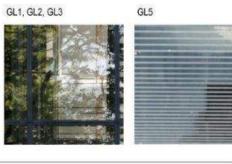

#### **Building Features**

- 8.3. The form and character of the buildings to be constructed on the Lands shall conform to the Architectural Drawings and Architectural Renderings and Materials both prepared by the Office of Mcfarlane Biggar Architects and Designers (Schedules 1 and 2).
- 8.4. Any future additions of telecommunications antennas or equipment to the exterior of the buildings and/or structures included in this Permit shall be architecturally integrated into the buildings and/or structures they are mounted on or screened from views so as not to be visually obtrusive, to the satisfaction of the Director of Development Services or their delegate.
- 8.5. All mechanical roof elements, including mechanical equipment, elevator housings, and vents shall be visually screened with sloped roofs or parapets, or other forms of solid screening to the satisfaction of the Director of Development Services or their delegate.
- 8.6. No future construction/installation of unenclosed or enclosed outdoor storage areas or recycling/refuse collection shall be undertaken without the issuance of a further Development