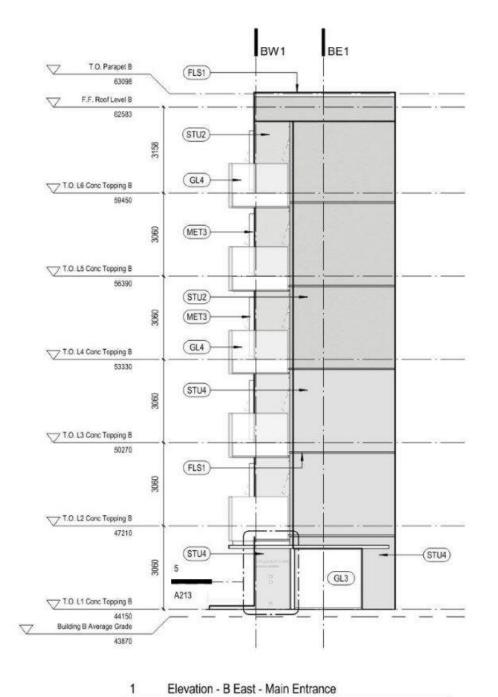

l designs and related information in whole or in part shown on these documents are for the express use for the specified project derly and may not be reproduced without the express written consent of omb. Dimensions may not be scaled from the documents, drawing scale may be affected by printing, scanning or copying, omb shall not be held responsible for the accuracy or completeness of any existing information shown herein. Any person using this drawing shall be responsible for verifying all existing dimensions and conditions on site. This drawing to be read in conjunction with the Contract Documents.

 DATE
 REV
 DESCRIPTION

 Feb 26, 2024
 I
 Issued for DP Revisions



THE BEACHLANDS – AREA 2, LOT 1, BUILDING A, B, C

THE BEACHLANDS

CITY OF COLWOOD

2022-039

[NOT FOR CONSTRUCTION]















| AT1  | ACOUSTIC TILE TYPE 1                                         | LAC1 | LACQUER FINISH                        |
|------|--------------------------------------------------------------|------|---------------------------------------|
| AT2  | ACOUSTIC TILE TYPE 2                                         | MEL1 | MELAMINE LAMINATE - COLOR 1           |
| CPT1 | CARPET TILE                                                  | MEL2 | RESILIENT MELAMINE LAMINATE - COLOR 2 |
| CON1 | ARCHITECTURAL CONCRETE                                       | MEL3 | RESILIENT MELAMINE LAMINATE - COLOR 3 |
| FLS1 | FLASHING (PREFINISHED)                                       | MC1  | PROFILED METAL CLADDING               |
| GB1  | GLASS-MATT 'TYPE X' MOLD-TOUGH VERY HIGH-IMPACT GYPSUM BOARD | MC2