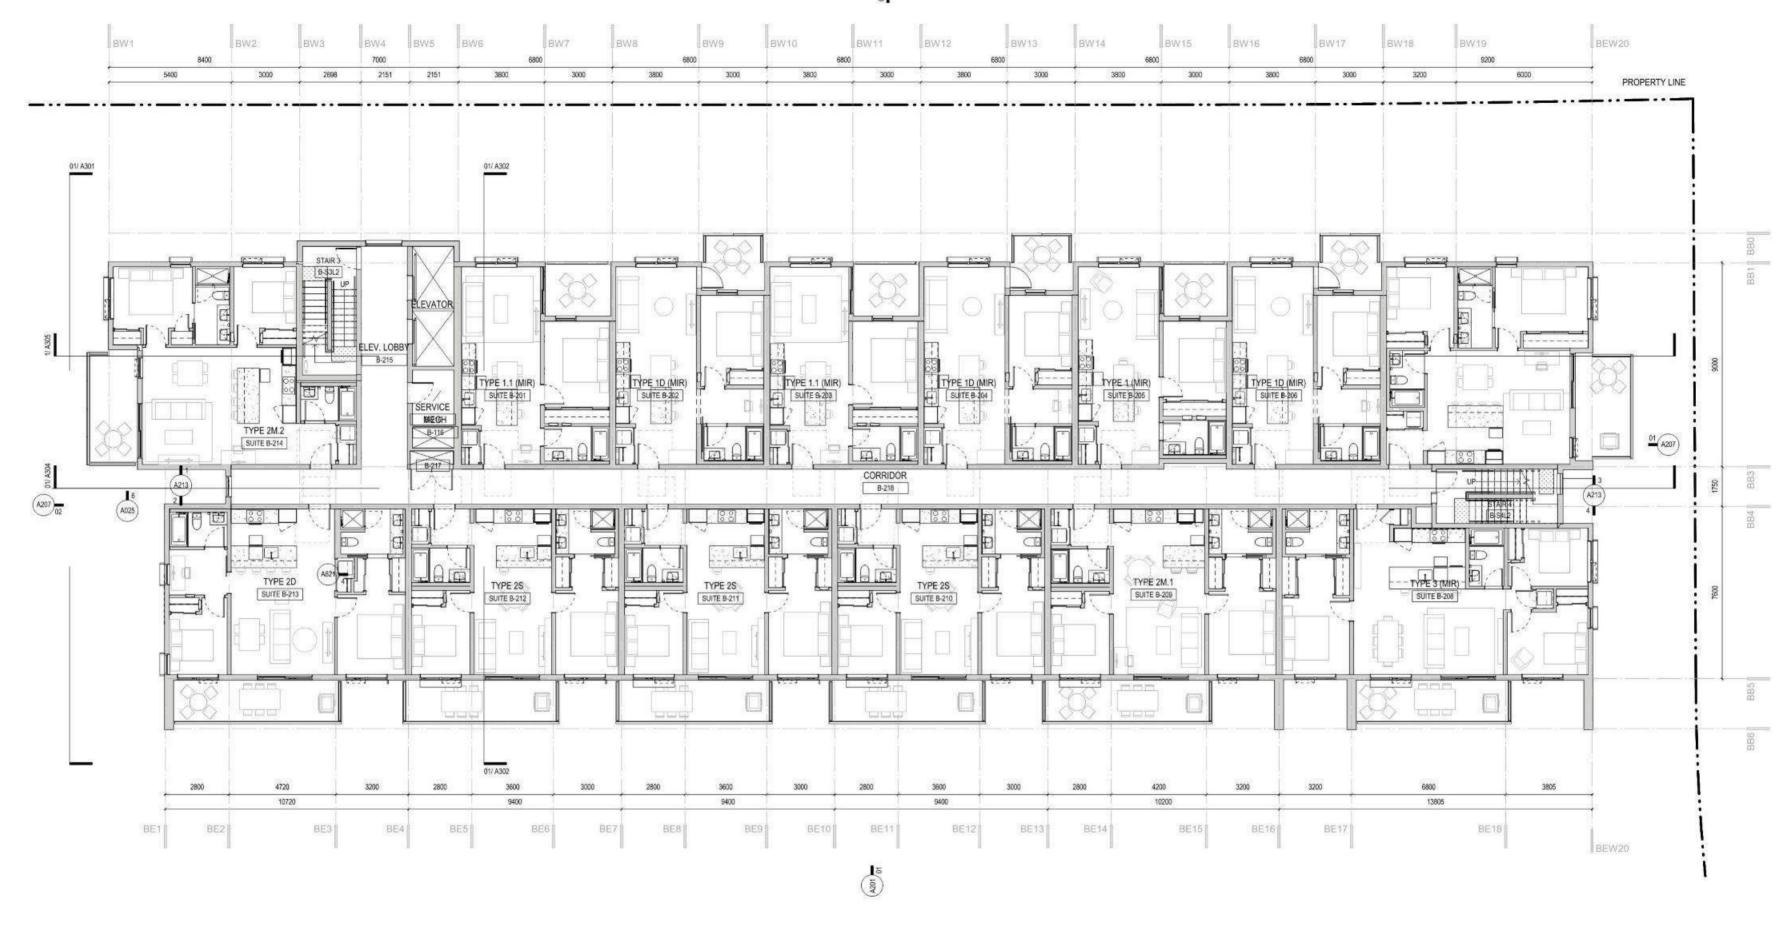

#### DEVELOPMENT SUMMARY

LEGAL ADDRESS PROPOSED LOT 1, PART LOT B, SECTION 54, ESQUIMALT DISTRICT, PLAN EPP101061

BUILDING A - 3550 SEABLUFF CRESCENT PHYSICAL ADDRESS BUILDING B - 3542 SEABLUFF CRESCENT BUILDING C1 - UNITS 1-4 3501 COASTAL DRIVE

BUILDING C2 - UNITS 1-6 3546 SEABLUFF CRESCENT BUILDING C3 - UNITS 7-12 3546 SEABLUFF CRESCENT

CITY OF COLWOOD AUTHORITY

OFFICIAL COMMUNITY PLAN - BYLAW 1700 LAND USE BYLAW 151

BUILDING BYLAW - 977

OFF-STREET PARKING REGULATIONS BYLAW 1909

CD-30 (10.35) ZONING

APARTMENTS (10.35.2.5.c.ii) PERMITTED USES ATTACHED HOUSING (10.35.2.5.c.v)

PROJECT DESCRIPTION BUILDING A, B - 2 x 6-STOREY APARTMENT BUILDINGS (PART 3 BCBC) BUILDING C1 - 1 x 3-STOREY TOWN HOUSES IN LINE WITH PARKADE (PART 9 BCBC, LESS THAN 600sm)

BUILDING C2 - 1 x 3-STOREY TOWN HOUSES OVER PARKADE (PART 3 BCBC)

BUILDING C3 - 1 x 2-STOREY TOWN HOUSES OVER PARKADE (PART 9 BCBC, LESS THAN 600sm)

OVER 1 LEVEL OF BASEMENT PARKING (PART 3 BCBC)

TOTAL SITE AREA 10 140sm / 109 145.00sf

PARKING REFER TO SHEET A004 BICYCLES REFER TO SHEET A004

SUITES 1-BEDROOM:

2-BEDROOM: 3-BEDROOM: TOWNHOUSES: 16

As indicated