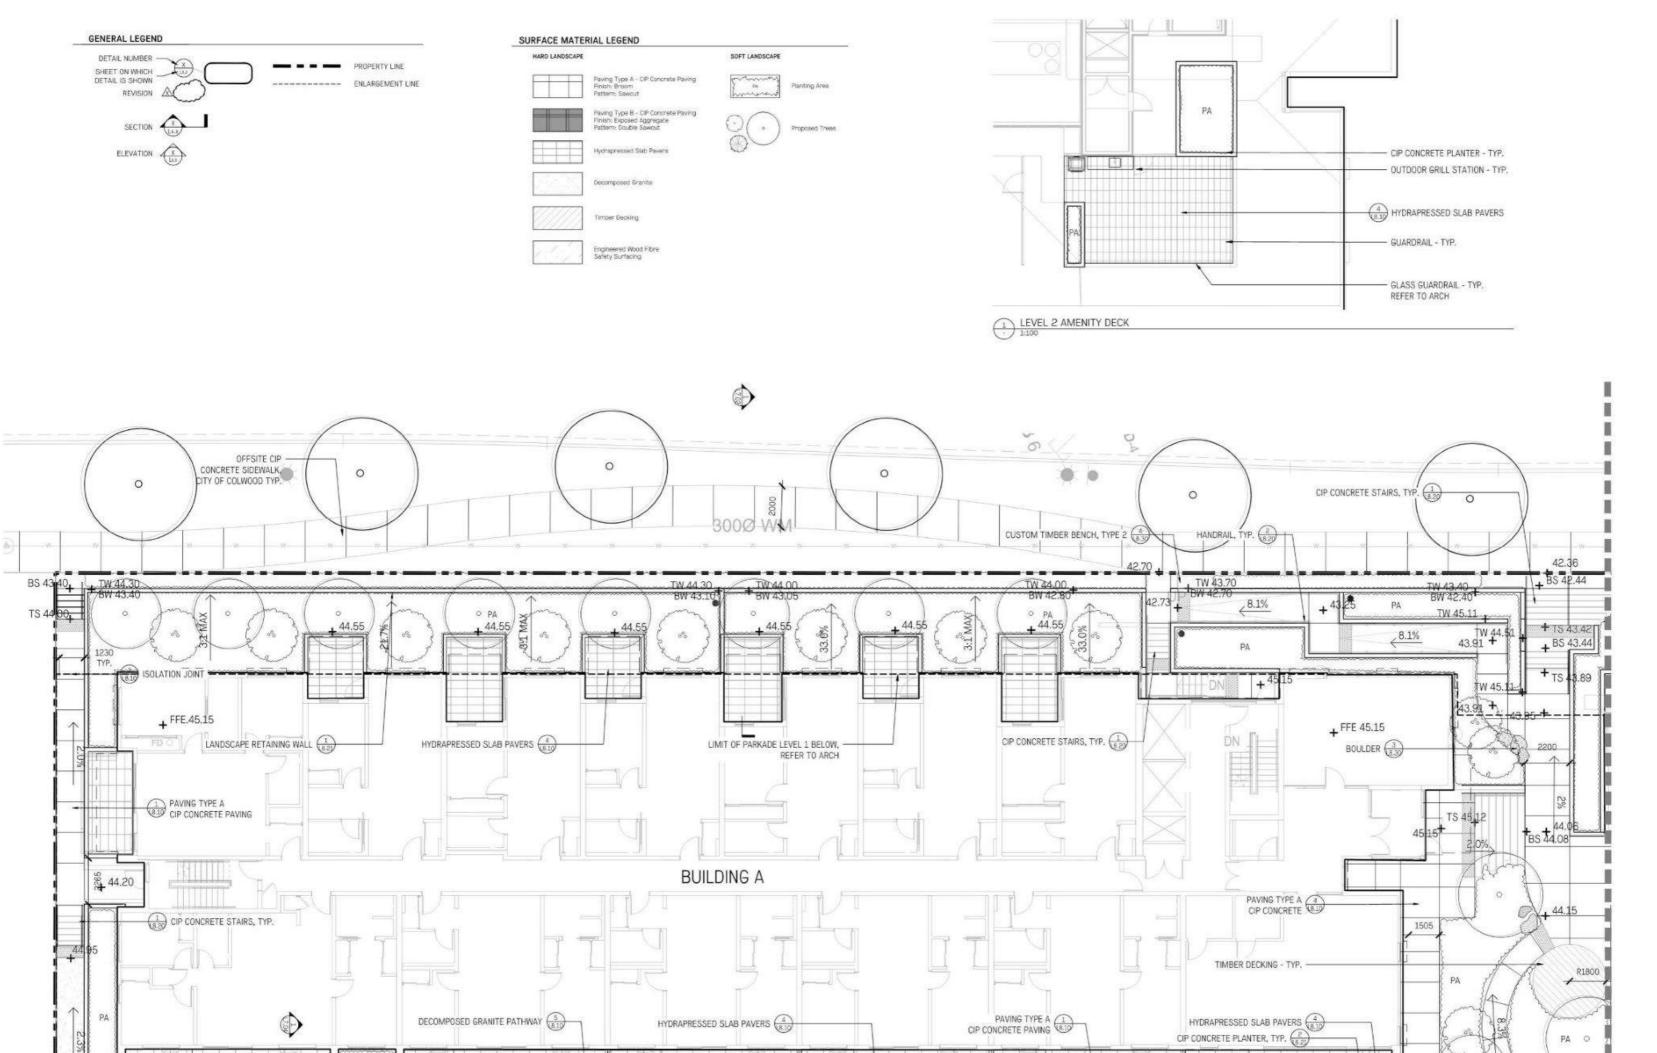

#### Landscaping

- 8.10. The design and construction of the proposed landscaping shall be in substantial compliance with the Landscape Plan prepared by the Hapa Collaborative (Schedule 3).
- 8.11. Prior to the issuance of a Building Permit, the Permittee shall provide the City with a written letter of engagement from a registered landscape architect agreeing to:
  - 8.11.1. Supervise and install the landscape work in accordance with the approved Landscape Plan prepared by the Hapa Collaborative (Schedule 3); and
  - 8.11.2. Perform a final inspection and submit an inspection report to the City confirming substantial compliance with the approved landscape plan.
- 8.12. Prior to the issuance of Building Permit, the Permittee shall obtain a one-year warranty of the landscape works from the landscape contractor. This warranty shall be transferrable to subsequent owners of the property within the warranty period. The warranty must include provision for a further one-year warranty on materials.
- 8.13. Prior to the issuance of a Building Permit, the Permittee must provide to the City in the form of an irrevocable letter of credit or certified cheque, security in the amount of \$2,083,562.53 based on 110% of the Landscape Cost Estimate prepared by the Hapa Collaborative (Schedule 4), which amount, or a portion therefore, as the case may be, shall be returned, no sooner than 1 year from the date of planting, upon receipt of a signed statement of substantial completion from a registered landscape architect, to the satisfaction of the Director of Development Services.