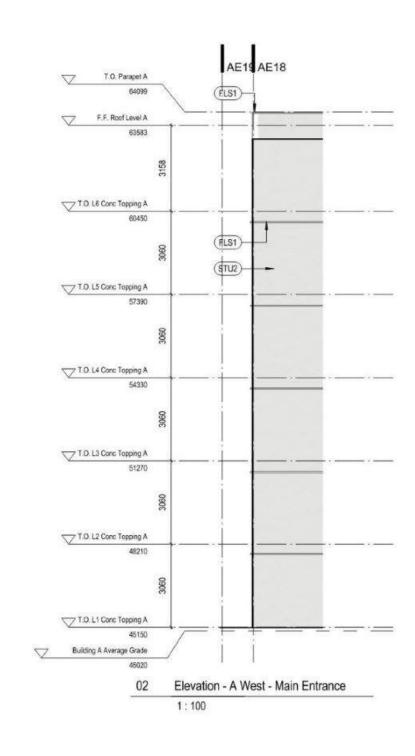

#### **Building Features**

- 8.3. The form and character of the buildings to be constructed on the Lands shall conform to the Architectural Drawings and Architectural Renderings and Materials both prepared by the Office of Mcfarlane Biggar Architects and Designers (Schedules 1 and 2).
- 8.4. Any future additions of telecommunications antennas or equipment to the exterior of the buildings and/or structures included in this Permit shall be architecturally integrated into the buildings and/or structures they are mounted on or screened from views so as not to be visually obtrusive, to the satisfaction of the Director of Development Services or their delegate.
- 8.5. All mechanical roof elements, including mechanical equipment, elevator housings, and vents shall be visually screened with sloped roofs or parapets, or other forms of solid screening to the satisfaction of the Director of Development Services or their delegate.
- 8.6. No future construction/installation of unenclosed or enclosed outdoor storage areas or recycling/refuse collection shall be undertaken without the issuance of a further Development