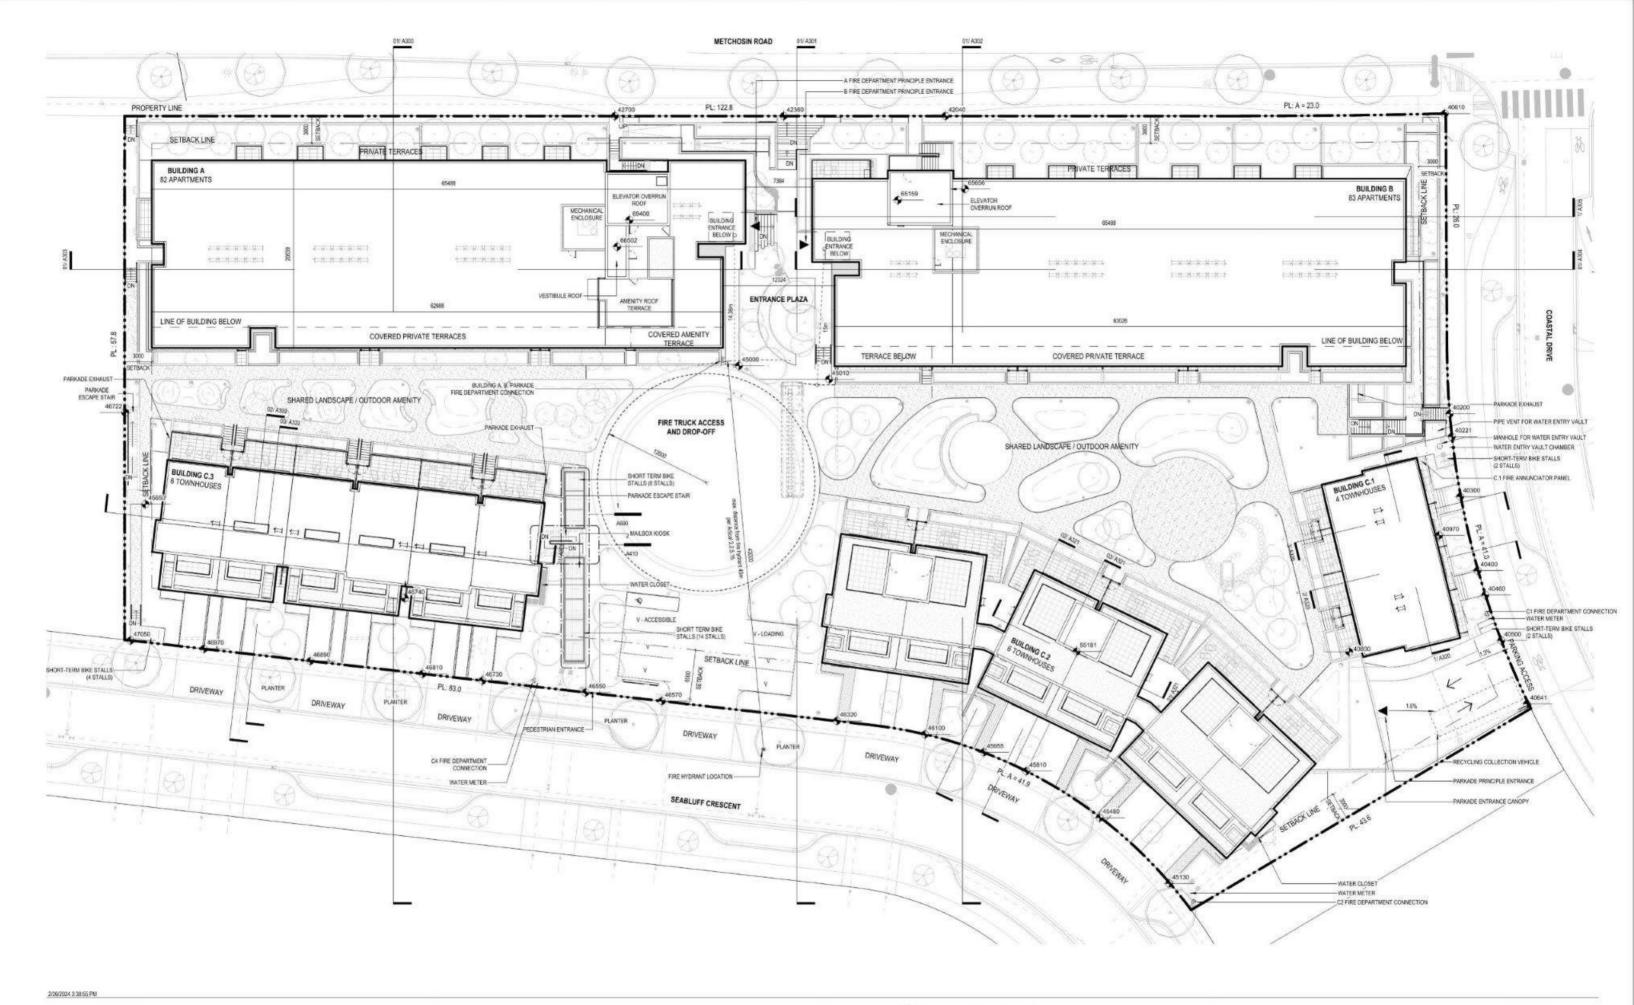

#### DEVELOPMENT SUMMARY

LEGAL ADDRESS PROPOSED LOT 1, PART LOT B, SECTION 54, ESQUIMALT DISTRICT, PLAN EPP101061

BUILDING A - 3550 SEABLUFF CRESCENT PHYSICAL ADDRESS BUILDING B - 3542 SEABLUFF CRESCENT BUILDING C1 - UNITS 1-4 3501 COASTAL DRIVE

BUILDING C2 - UNITS 1-6 3546 SEABLUFF CRESCENT BUILDING C3 - UNITS 7-12 3546 SEABLUFF CRESCENT

CITY OF COLWOOD AUTHORITY

OFFICIAL COMMUNITY PLAN - BYLAW 1700 LAND USE BYLAW 151

BUILDING BYLAW - 977

OFF-STREET PARKING REGULATIONS BYLAW 1909

CD-30 (10.35) ZONING

APARTMENTS (10.35.2.5.c.ii) PERMITTED USES ATTACHED HOUSING (10.35.2.5.c.v)

PROJECT DESCRIPTION BUILDING A, B - 2 x 6-STOREY APARTMENT BUILDINGS (PART 3 BCBC) BUILDING C1 - 1 x 3-STOREY TOWN HOUSES IN LINE WITH PARKADE (PART 9 BCBC, LESS THAN 600sm)

BUILDING C2 - 1 x 3-STOREY TOWN HOUSES OVER PARKADE (PART 3 BCBC)

BUILDING C3 - 1 x 2-STOREY TOWN HOUSES OVER PARKADE (PART 9 BCBC, LESS THAN 600sm)

OVER 1 LEVEL OF BASEMENT PARKING (PART 3 BCBC)

TOTAL SITE AREA 10 140sm / 109 145.00sf