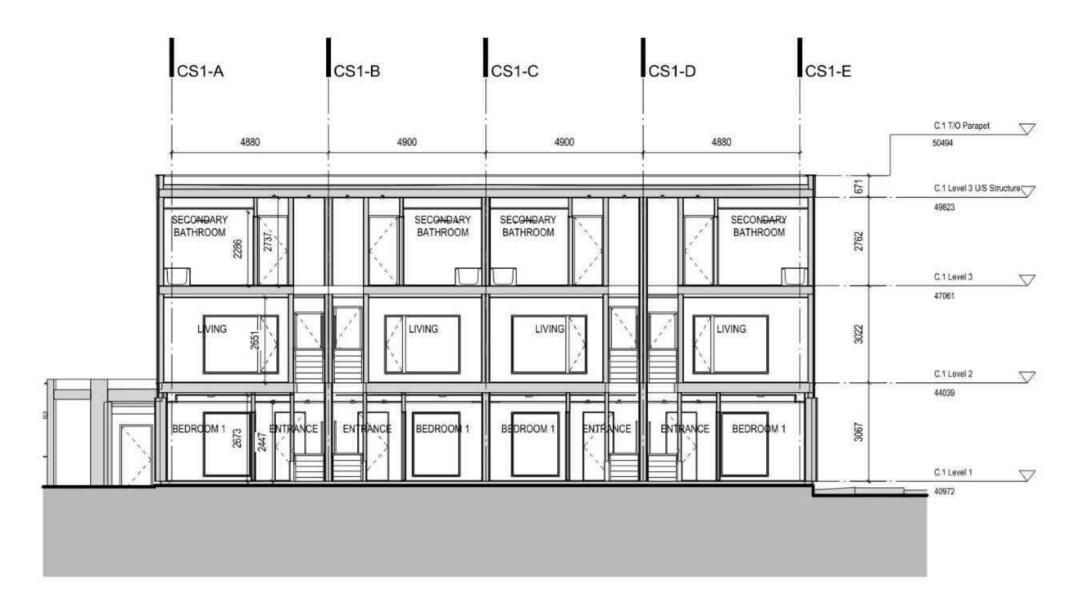

CD-30 (10.35) ZONING

APARTMENTS (10.35.2.5.c.ii) PERMITTED USES ATTACHED HOUSING (10.35.2.5.c.v)

PROJECT DESCRIPTION BUILDING A, B - 2 x 6-STOREY APARTMENT BUILDINGS (PART 3 BCBC) BUILDING C1 - 1 x 3-STOREY TOWN HOUSES IN LINE WITH PARKADE (PART 9 BCBC, LESS THAN 600sm)

PROPOSED: TOWNHOUSE C1: 8.37m / 27.5ft TOWNHOUSE C2-1: 9.87m / 32.4ft TOWNHOUSE C2-2: 9.90m / 32.5ft TOWNHOUSE C2-3: 9.90m / 32.5ft

SETBACKS FRONT YARD REQUIRED: 3.0m / 10ft (10.35.5.3) PROPOSED 4.5m and 6.0m / 15ft and 20ft