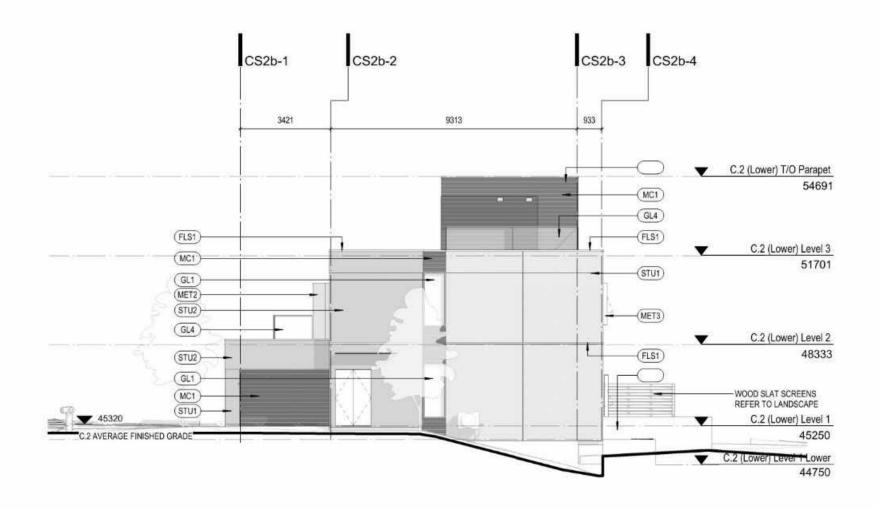

#### **Building Features**

- 8.3. The form and character of the buildings to be constructed on the Lands shall conform to the Architectural Drawings and Architectural Renderings and Materials both prepared by the Office of Mcfarlane Biggar Architects and Designers (Schedules 1 and 2).
- 8.4. Any future additions of telecommunications antennas or equipment to the exterior of the buildings and/or structures included in this Permit shall be architecturally integrated into the buildings and/or structures they are mounted on or screened from views so as not to be visually obtrusive, to the satisfaction of the Director of Development Services or their delegate.
- 8.5. All mechanical roof elements, including mechanical equipment, elevator housings, and vents shall be visually screened with sloped roofs or parapets, or other forms of solid screening to the satisfaction of the Director of Development Services or their delegate.
- 8.6. No future construction/installation of unenclosed or enclosed outdoor storage areas or recycling/refuse collection shall be undertaken without the issuance of a further Development

Permit or amendment to this Permit.