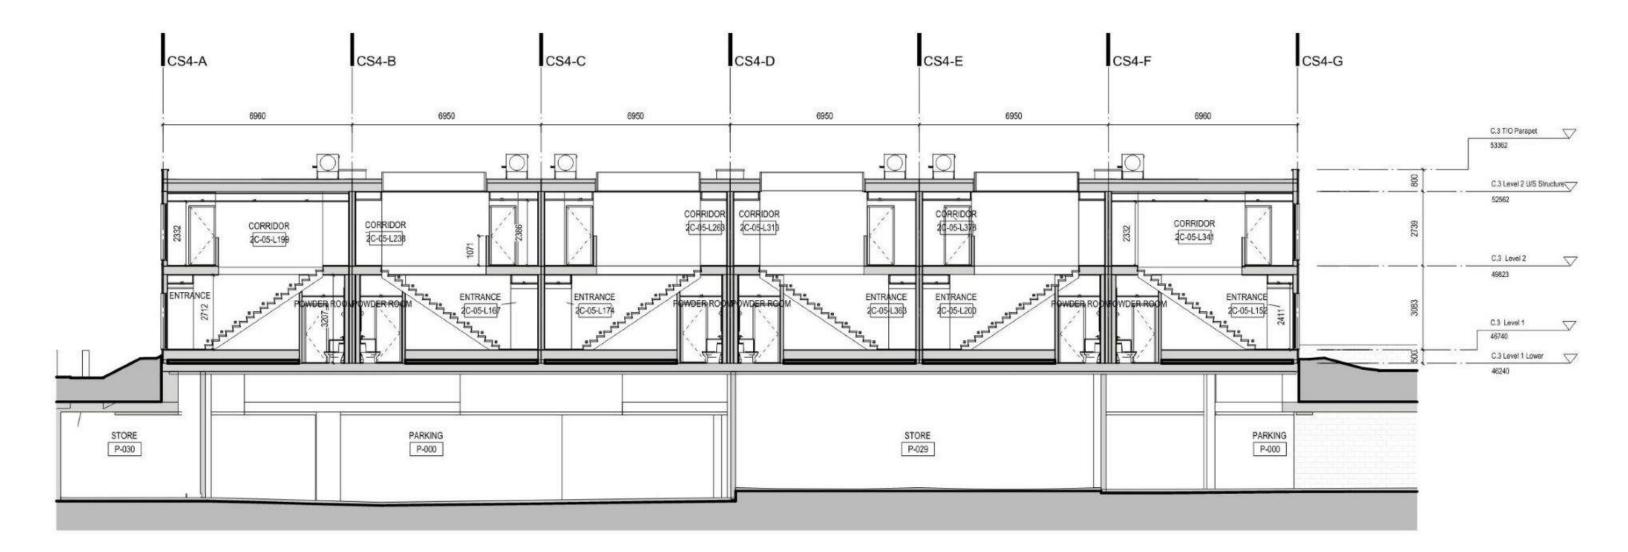

## THE BEACHLANDS – AREA 2, LOT 1, BUILDING A, B, C

CITY OF COLWOOD, BC

ISSUED FOR DEVELOPMENT PERMIT REVISIONS 2024-02-26