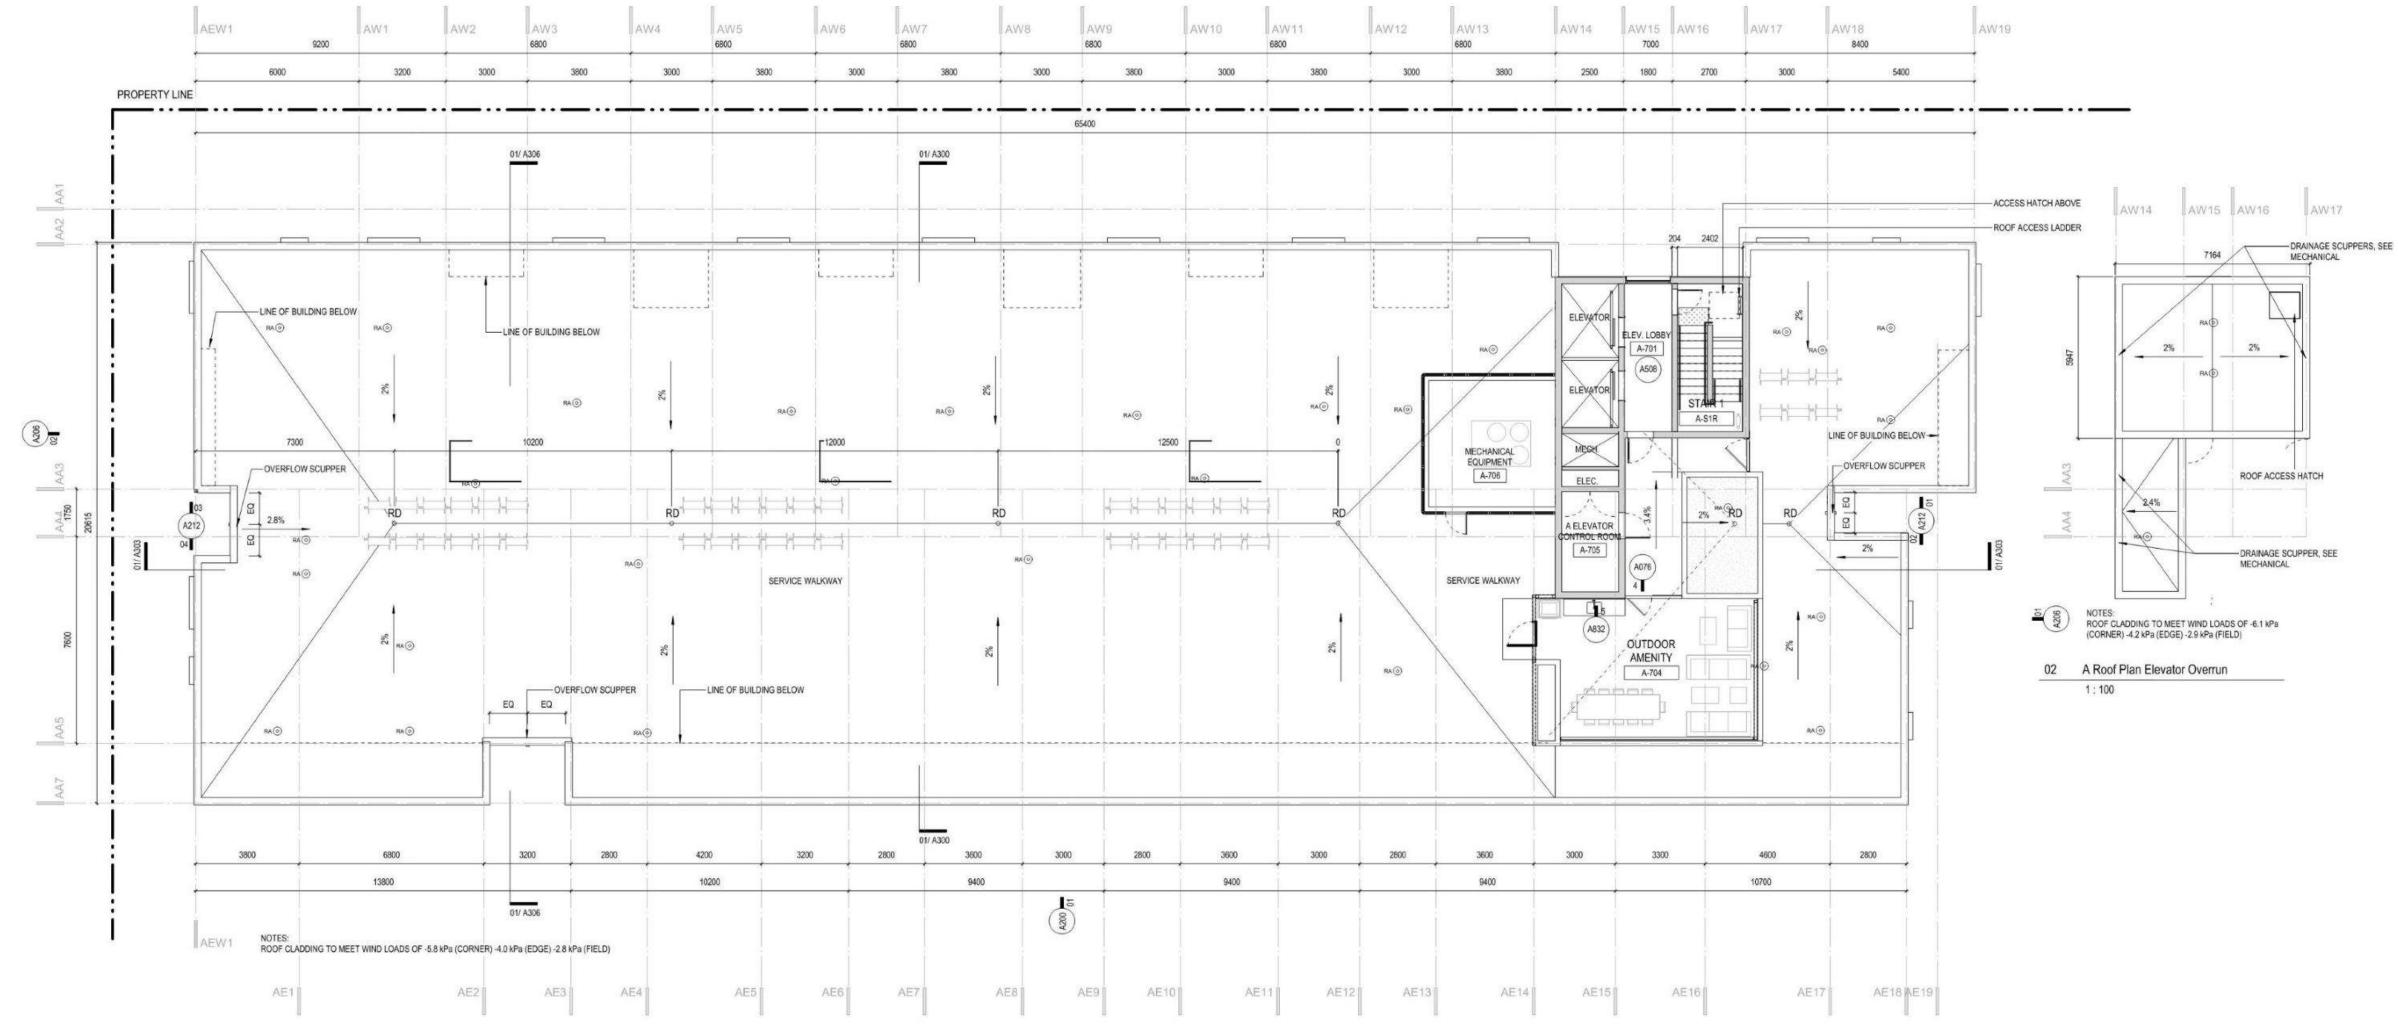

#### **Building Features**

- 8.3. The form and character of the buildings to be constructed on the Lands shall conform to the Architectural Drawings and Architectural Renderings and Materials both prepared by the Office of Mcfarlane Biggar Architects and Designers (Schedules 1 and 2).
- 8.4. Any future additions of telecommunications antennas or equipment to the exterior of the buildings and/or structures included in this Permit shall be architecturally integrated into the buildings and/or structures they are mounted on or screened from views so as not to be visually obtrusive, to the satisfaction of the Director of Development Services or their delegate.
- 8.5. All mechanical roof elements, including mechanical equipment, elevator housings, and vents shall be visually screened with sloped roofs or parapets, or other forms of solid screening to the satisfaction of the Director of Development Services or their delegate.
- 8.6. No future construction/installation of unenclosed or enclosed outdoor storage areas or recycling/refuse collection shall be undertaken without the issuance of a further Development

Permit or amendment to this Permit.