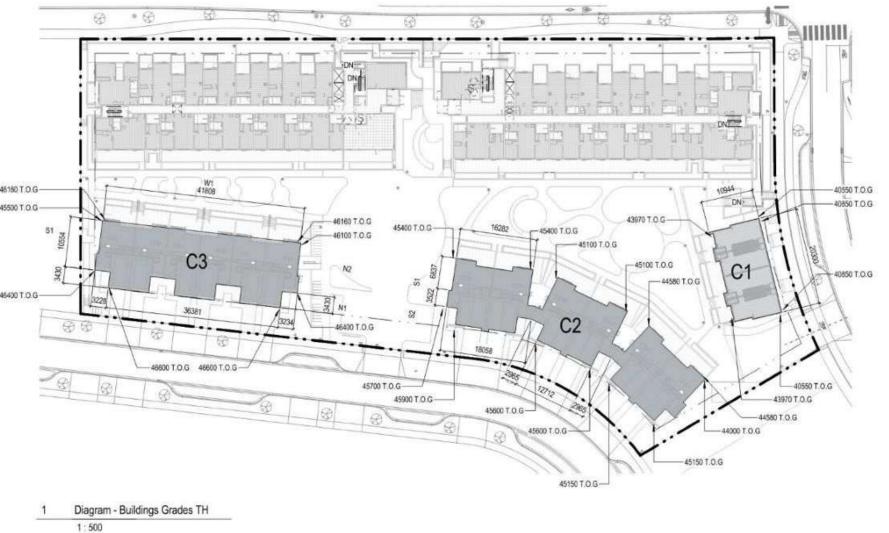

#### DEVELOPMENT SUMMARY

LEGAL ADDRESS PROPOSED LOT 1, PART LOT B, SECTION 54, ESQUIMALT DISTRICT, PLAN EPP101061

BUILDING A - 3550 SEABLUFF CRESCENT PHYSICAL ADDRESS BUILDING B - 3542 SEABLUFF CRESCENT BUILDING C1 - UNITS 1-4 3501 COASTAL DRIVE

BUILDING C2 - UNITS 1-6 3546 SEABLUFF CRESCENT BUILDING C3 - UNITS 7-12 3546 SEABLUFF CRESCENT

CITY OF COLWOOD AUTHORITY

OFFICIAL COMMUNITY PLAN - BYLAW 1700 LAND USE BYLAW 151

BUILDING BYLAW - 977

OFF-STREET PARKING REGULATIONS BYLAW 1909

CD-30 (10.35) ZONING

APARTMENTS (10.35.2.5.c.ii) PERMITTED USES ATTACHED HOUSING (10.35.2.5.c.v)

PROJECT DESCRIPTION BUILDING A, B - 2 x 6-STOREY APARTMENT BUILDINGS (PART 3 BCBC) BUILDING C1 - 1 x 3-STOREY TOWN HOUSES IN LINE WITH PARKADE (PART 9 BCBC, LESS THAN 600sm)

BUILDING C2 - 1 x 3-STOREY TOWN HOUSES OVER PARKADE (PART 3 BCBC)

BUILDING C3 - 1 x 2-STOREY TOWN HOUSES OVER PARKADE (PART 9 BCBC, LESS THAN 600sm)

OVER 1 LEVEL OF BASEMENT PARKING (PART 3 BCBC)

TOTAL SITE AREA 10 140sm / 109 145.00sf