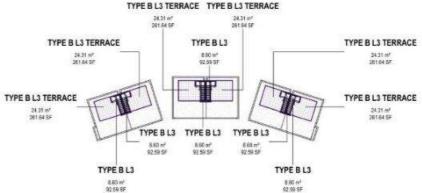

|      |

TYPE A L2 TYPE A L2



14 C.2 Level 3 Typical 1:500

THE BEACHLANDS - AREA 2, LOT 1, BUILDING A, B, C





Sep 14, 2023 A
Dec 18, 2023 D
Jen 25, 2024 G
Feb 26, 2024 I Issued for DP Revisions















Sep 14, 2023 A Dec 16, 2023 D Jan 25, 2024 G Feb 20, 2024 I

Issued for DP Response Issued for DP Response Issued for DP Revisions



THE BEACHLANDS



OVERALL FLOOR PLAN - LEVEL 1





2/26/2024 3:41:55 PM













Issued for DP Issued for DP Response Issued for Coordination Issued for DP Response (Rev 1) Issued for DP Revisions Sep 14, 2023 Dec 18, 2023 Jan 19, 2024 Jan 25, 2024 Feb 26, 2024































Oz





























BUILDING A PLAN - LEVEL 3 1:100



Issued for DP Response (Rev 1)

















Issued for DP Response (Rev 1)























Issued for DP