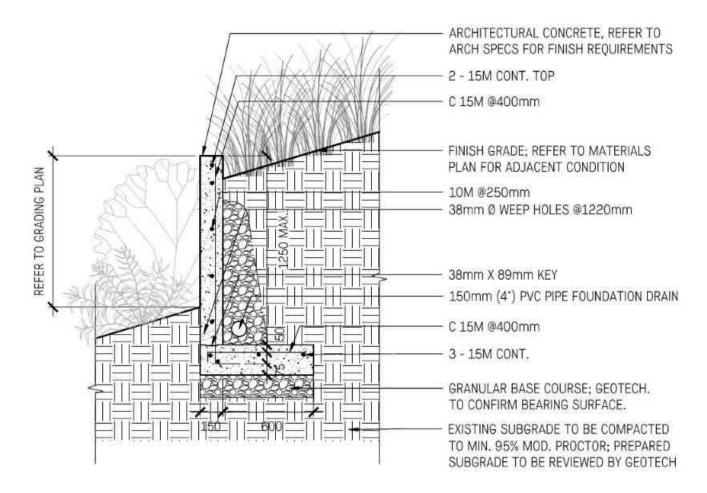

#### Landscaping

- 8.10. The design and construction of the proposed landscaping shall be in substantial compliance with the Landscape Plan prepared by the Hapa Collaborative (Schedule 3).
- 8.11. Prior to the issuance of a Building Permit, the Permittee shall provide the City with a written letter of engagement from a registered landscape architect agreeing to:
  - 8.11.1. Supervise and install the landscape work in accordance with the approved Landscape Plan prepared by the Hapa Collaborative (Schedule 3); and
  - 8.11.2. Perform a final inspection and submit an inspection report to the City confirming substantial compliance with the approved landscape plan.
- 8.12. Prior to the issuance of Building Permit, the Permittee shall obtain a one-year warranty of the landscape works from the landscape contractor. This warranty shall be transferrable to subsequent owners of the property within the warranty period. The warranty must include provision for a further one-year warranty on materials.
- 8.13. Prior to the issuance of a Building Permit, the Permittee must provide to the City in the form of an irrevocable letter of credit or certified cheque, security in the amount of \$2,083,562.53 based on 110% of the Landscape Cost Estimate prepared by the Hapa Collaborative (Schedule 4), which amount, or a portion therefore, as the case may be, shall be returned, no sooner than 1 year from the date of planting, upon receipt of a signed statement of substantial completion from a registered landscape architect, to the satisfaction of the Director of Development Services.