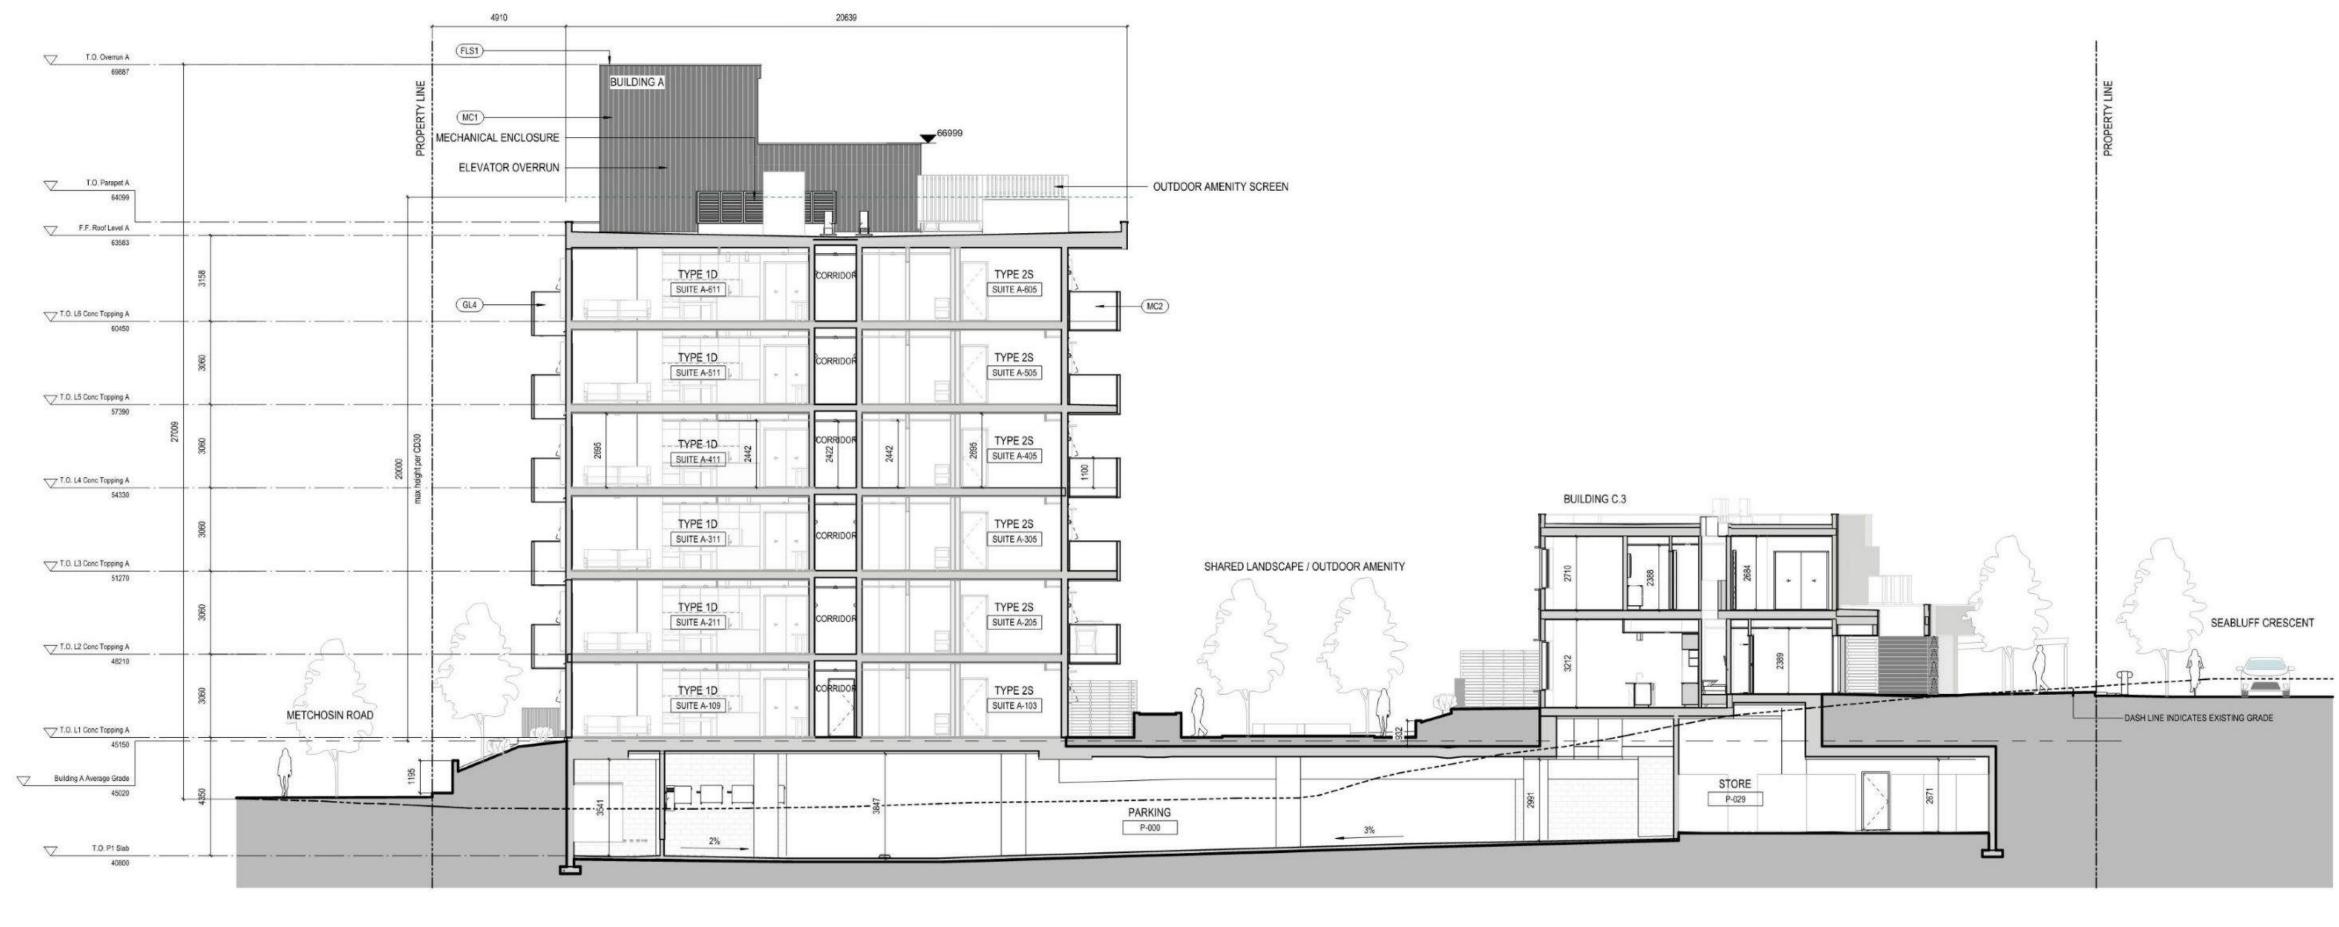

#### **Building Features**

- 8.3. The form and character of the buildings to be constructed on the Lands shall conform to the Architectural Drawings and Architectural Renderings and Materials both prepared by the Office of Mcfarlane Biggar Architects and Designers (Schedules 1 and 2).
- 8.4. Any future additions of telecommunications antennas or equipment to the exterior of the buildings and/or structures included in this Permit shall be architecturally integrated into the buildings and/or structures they are mounted on or screened from views so as not to be visually obtrusive, to the satisfaction of the Director of Development Services or their delegate.
- 8.5. All mechanical roof elements, including mechanical equipment, elevator housings, and vents shall be visually screened with sloped roofs or parapets, or other forms of solid screening to the satisfaction of the Director of Development Services or their delegate.
- 8.6. No future construction/installation of unenclosed or enclosed outdoor storage areas or recycling/refuse collection shall be undertaken without the issuance of a further Development

Permit or amendment to this Permit.

#### Site Lighting

8.9. The site lighting shall be in accordance with the lighting details included in the Site Lighting Plan prepared by the Hapa Collaborative (Sheet L6.00 in Schedule 3).