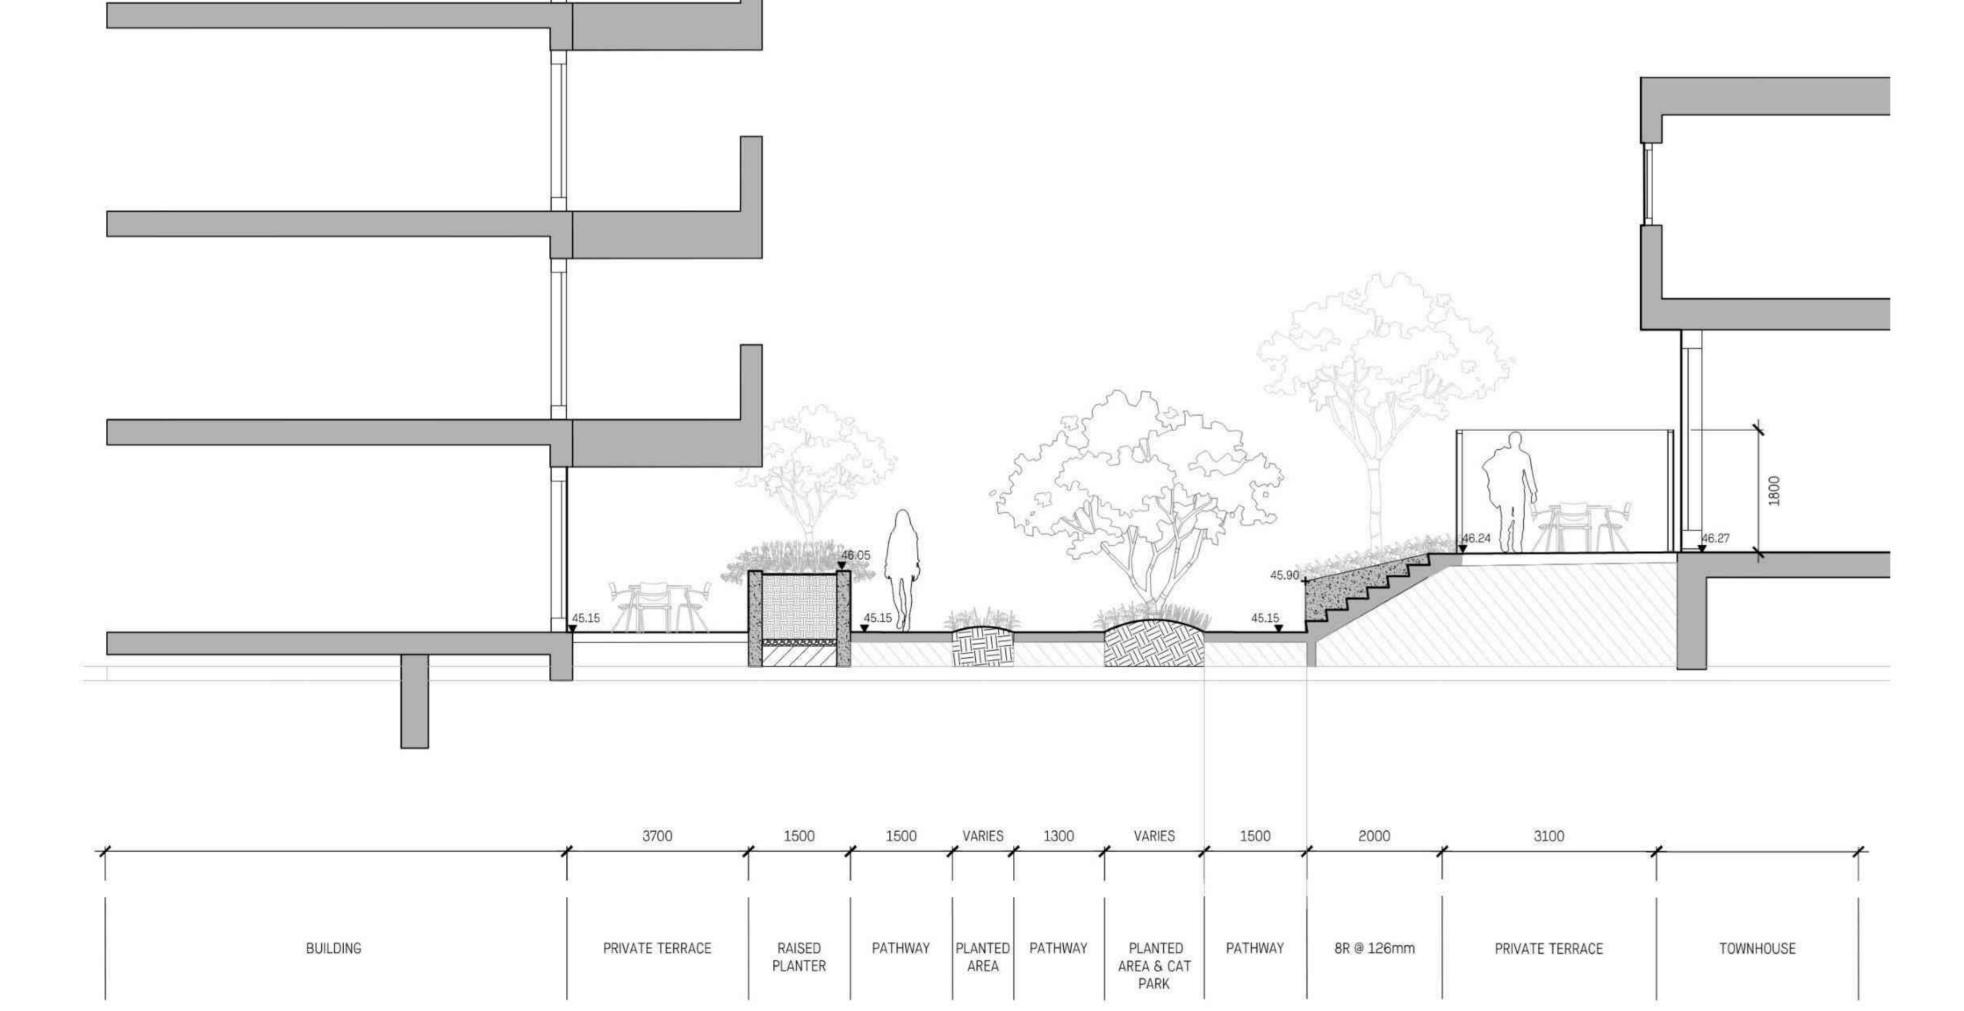

#### Landscaping

- 8.10. The design and construction of the proposed landscaping shall be in substantial compliance with the Landscape Plan prepared by the Hapa Collaborative (Schedule 3).
- 8.11. Prior to the issuance of a Building Permit, the Permittee shall provide the City with a written letter of engagement from a registered landscape architect agreeing to:
  - 8.11.1. Supervise and install the landscape work in accordance with the approved Landscape Plan prepared by the Hapa Collaborative (Schedule 3); and
  - 8.11.2. Perform a final inspection and submit an inspection report to the City confirming substantial compliance with the approved landscape plan.
- 8.12. Prior to the issuance of Building Permit, the Permittee shall obtain a one-year warranty of the landscape works from the landscape contractor. This warranty shall be transferrable to subsequent owners of the property within the warranty period. The warranty must include provision for a further one-year warranty on materials.
- 8.13. Prior to the issuance of a Building Permit, the Permittee must provide to the City in the form of an irrevocable letter of credit or certified cheque, security in the amount of \$2,083,562.53 based on 110% of the Landscape Cost Estimate prepared by the Hapa Collaborative (Schedule 4), which amount, or a portion therefore, as the case may be, shall be returned, no sooner than 1 year from the date of planting, upon receipt of a signed statement of substantial completion from a registered landscape architect, to the satisfaction of the Director of Development Services.