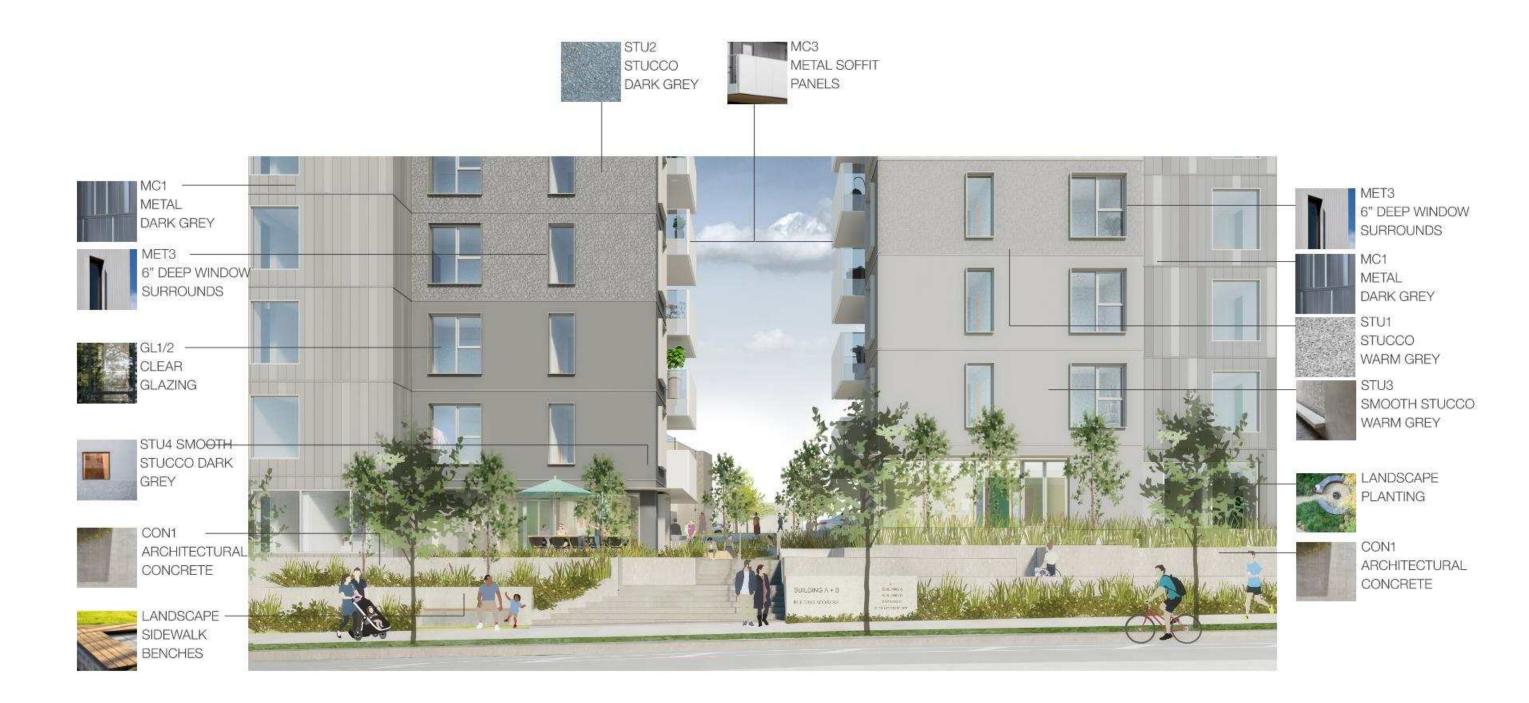

#### **Building Features**

- 8.3. The form and character of the buildings to be constructed on the Lands shall conform to the Architectural Drawings and Architectural Renderings and Materials both prepared by the Office of Mcfarlane Biggar Architects and Designers (Schedules 1 and 2).
- 8.4. Any future additions of telecommunications antennas or equipment to the exterior of the buildings and/or structures included in this Permit shall be architecturally integrated into the buildings and/or structures they are mounted on or screened from views so as not to be visually obtrusive, to the satisfaction of the Director of Development Services or their delegate.
- 8.5. All mechanical roof elements, including mechanical equipment, elevator housings, and vents shall be visually screened with sloped roofs or parapets, or other forms of solid screening to the satisfaction of the Director of Development Services or their delegate.
- 8.6. No future construction/installation of unenclosed or enclosed outdoor storage areas or recycling/refuse collection shall be undertaken without the issuance of a further Development

#### Landscaping

- 8.10. The design and construction of the proposed landscaping shall be in substantial compliance with the Landscape Plan prepared by the Hapa Collaborative (Schedule 3).
- 8.11. Prior to the issuance of a Building Permit, the Permittee shall provide the City with a written letter of engagement from a registered landscape architect agreeing to:
  - 8.11.1. Supervise and install the landscape work in accordance with the approved Landscape Plan prepared by the Hapa Collaborative (Schedule 3); and
  - 8.11.2. Perform a final inspection and submit an inspection report to the City confirming substantial compliance with the approved landscape plan.
- 8.12. Prior to the issuance of Building Permit, the Permittee shall obtain a one-year warranty of the landscape works from the landscape contractor. This warranty shall be transferrable to subsequent owners of the property within the warranty period. The warranty must include provision for a further one-year warranty on materials.
- 8.13. Prior to the issuance of a Building Permit, the Permittee must provide to the City in the form of an irrevocable letter of credit or certified cheque, security in the amount of \$2,083,562.53 based on 110% of the Landscape Cost Estimate prepared by the Hapa Collaborative (Schedule 4), which amount, or a portion therefore, as the case may be, shall be returned, no sooner than 1 year from the date of planting, upon receipt of a signed statement of substantial completion from a registered landscape architect, to the satisfaction of the Director of Development Services.