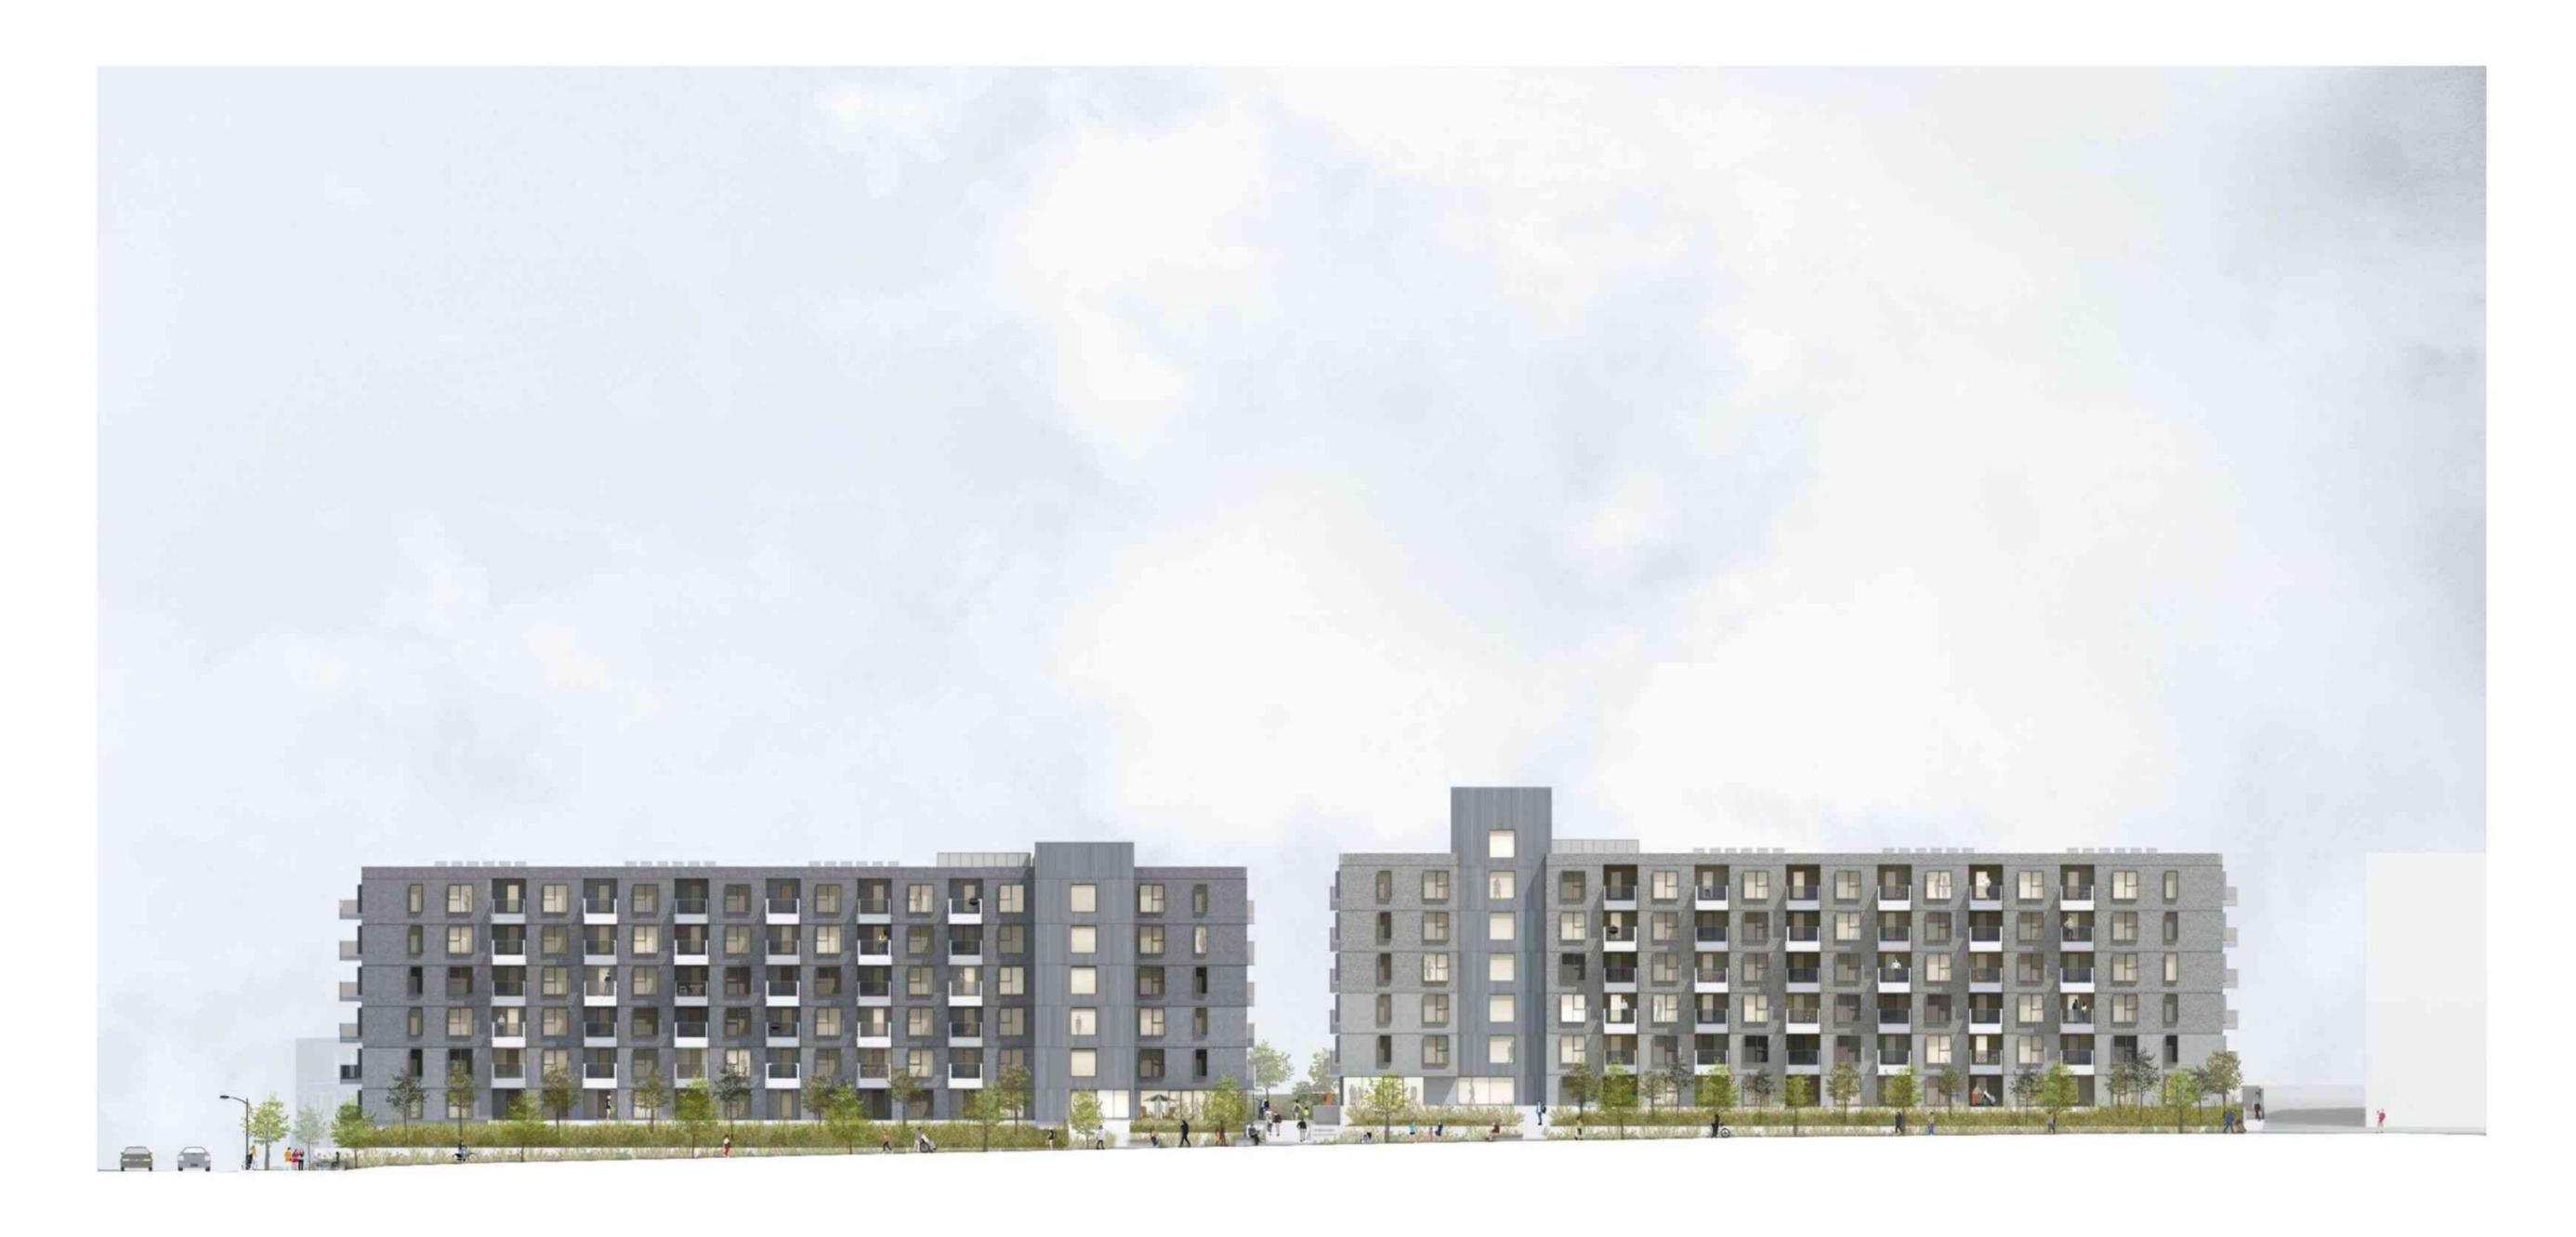

## THE BEACHLANDS – AREA 2, LOT 1, BUILDING A, B, C

CITY OF COLWOOD, BC

ISSUED FOR DEVELOPMENT PERMIT REVISIONS 2024-02-26

CD-30 (10.35) ZONING

APARTMENTS (10.35.2.5.c.ii) PERMITTED USES ATTACHED HOUSING (10.35.2.5.c.v)

PROJECT DESCRIPTION BUILDING A, B - 2 x 6-STOREY APARTMENT BUILDINGS (PART 3 BCBC) BUILDING C1 - 1 x 3-STOREY TOWN HOUSES IN LINE WITH PARKADE (PART 9 BCBC, LESS THAN 600sm)

BUILDING C2 - 1 x 3-STOREY TOWN HOUSES OVER PARKADE (PART 3 BCBC)

BUILDING C3 - 1 x 2-STOREY TOWN HOUSES OVER PARKADE (PART 9 BCBC, LESS THAN 600sm)

OVER 1 LEVEL OF BASEMENT PARKING (PART 3 BCBC)

TOTAL SITE AREA 10 140sm / 109 145.00sf