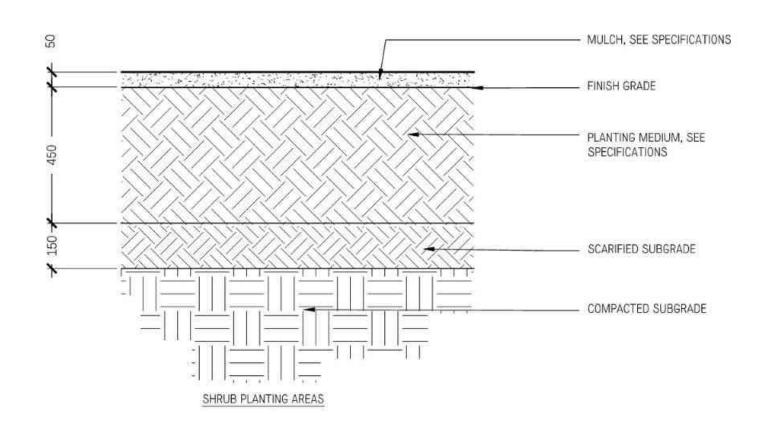

TIMBER BENCH



HORIZONTAL METAL SLAT PRIVACY SCREEN

- FIELD CONFIRM ALL GATE DIMENSIONS BEFORE FABRICATION;
- CONTRACTOR TO SUBMIT SHOP DRAWINGS FOR LANDSCAPE ARCHITECT APPROVAL PRIOR TO FABRICATION;
- 3. METAL POST AND BRACKETS TO BE PAINTED GALVANIZED STEEL,
- 4. REFER TO GRADING PLAN FOR TOP/BOTTOM OF WALL ELEVATIONS.



GATE DETAIL
1:20



HORIZONTAL METAL SLAT GUARDRAIL

3 Issued for DP Revisions 18/12/23 27/10/23 2 Issued for 25% CD 13/09/23 1 Issued for DP Copyright Reserved. This drawing is and remains at all times the exclusive property of Hapa Collaborative and cannot be used madified or copied without the expressed written consent of the landscape architect.

26/02/24

5 Issued for DP

The Beachlands 2ABC

Landscape Details

Site Furnishings







EXTENSIVE GREEN ROOF, TYP.



SOIL PROFILES
NTS



SHRUB PLANTING
NTS











### The Beachlands 2ABC

### Landscape Details

### **Planting**

| Date        | Mar. 03/23   | Drawing Number |
|-------------|--------------|----------------|
| Project No. | 2230         | 1040           |
| Scale       | As indicated | L8.40          |
| Drawn Chec  | ked KW   JF  | 2"             |





TREE PLANTING



DECIDUOUS TREE PLANTING - ON SLOPE
1:10



TREE PLANTING ON SLAB

5 Issued for DP 26/02/24 02/02/24 4 Issued for DP Revisions 3 Issued for DP Revisions 18/12/23 2 Issued for 25% CD 27/10/23 1 Issued for DP 13/09/23

Copyright Reserved. This drawing is and remains at all times the exclusive property of Haps Collaborative and cannot be used modified or copied without the expressed written consent of the landscape arch