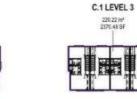

#### DEVELOPMENT SUMMARY

LEGAL ADDRESS PROPOSED LOT 1, PART LOT B, SECTION 54, ESQUIMALT DISTRICT, PLAN EPP101061

BUILDING A - 3550 SEABLUFF CRESCENT PHYSICAL ADDRESS BUILDING B - 3542 SEABLUFF CRESCENT BUILDING C1 - UNITS 1-4 3501 COASTAL DRIVE

BUILDING C2 - UNITS 1-6 3546 SEABLUFF CRESCENT BUILDING C3 - UNITS 7-12 3546 SEABLUFF CRESCENT

CITY OF COLWOOD AUTHORITY

OFFICIAL COMMUNITY PLAN - BYLAW 1700 LAND USE BYLAW 151

BUILDING BYLAW - 977

OFF-STREET PARKING REGULATIONS BYLAW 1909

CD-30 (10.35) ZONING

APARTMENTS (10.35.2.5.c.ii) PERMITTED USES ATTACHED HOUSING (10.35.2.5.c.v)

PROJECT DESCRIPTION BUILDING A, B - 2 x 6-STOREY APARTMENT BUILDINGS (PART 3 BCBC) BUILDING C1 - 1 x 3-STOREY TOWN HOUSES IN LINE WITH PARKADE (PART 9 BCBC, LESS THAN 600sm)