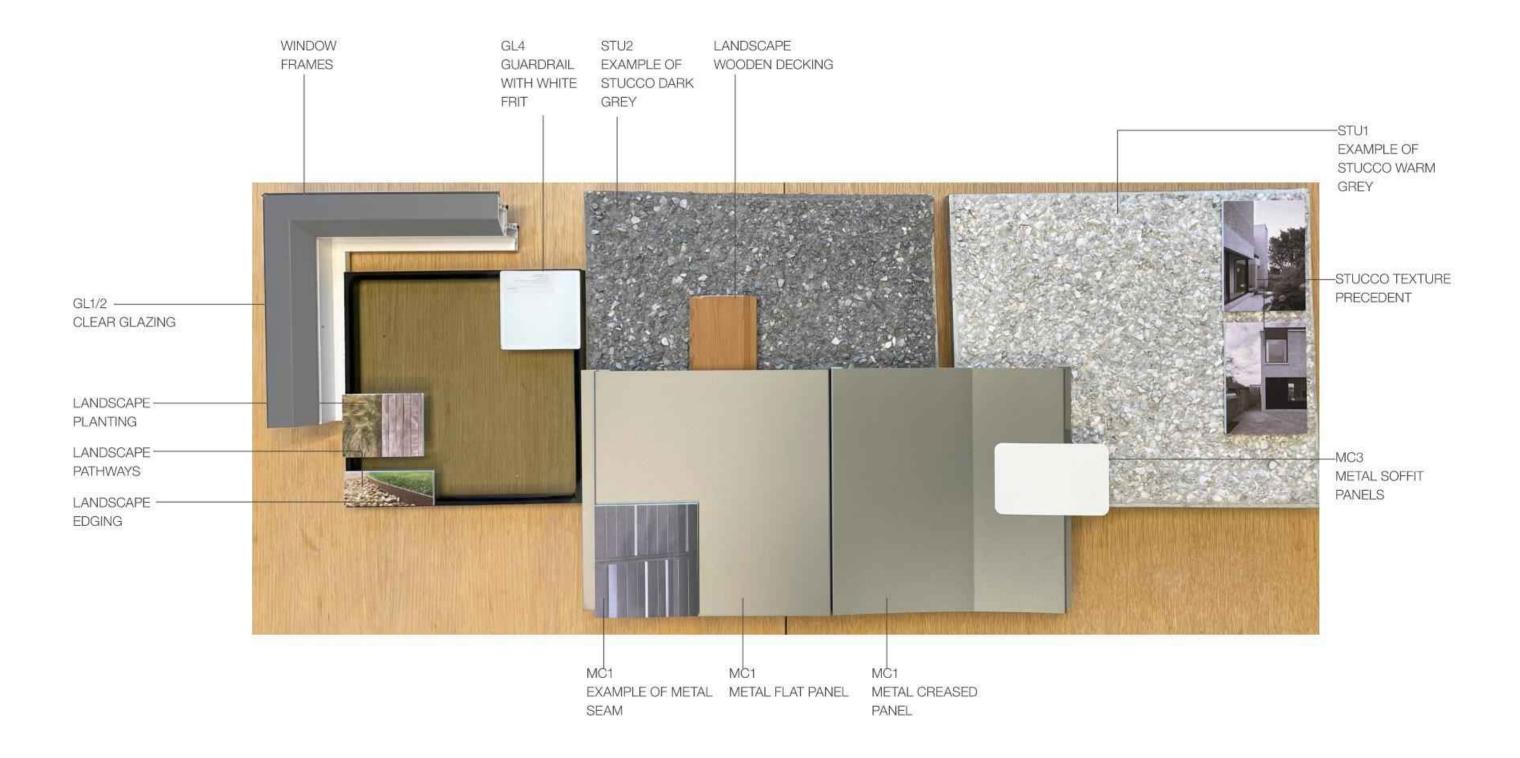

#### **Building Features**

- 8.3. The form and character of the buildings to be constructed on the Lands shall conform to the Architectural Drawings and Architectural Renderings and Materials both prepared by the Office of Mcfarlane Biggar Architects and Designers (Schedules 1 and 2).
- 8.4. Any future additions of telecommunications antennas or equipment to the exterior of the buildings and/or structures included in this Permit shall be architecturally integrated into the buildings and/or structures they are mounted on or screened from views so as not to be visually obtrusive, to the satisfaction of the Director of Development Services or their delegate.
- 8.5. All mechanical roof elements, including mechanical equipment, elevator housings, and vents shall be visually screened with sloped roofs or parapets, or other forms of solid screening to the satisfaction of the Director of Development Services or their delegate.
- 8.6. No future construction/installation of unenclosed or enclosed outdoor storage areas or recycling/refuse collection shall be undertaken without the issuance of a further Development