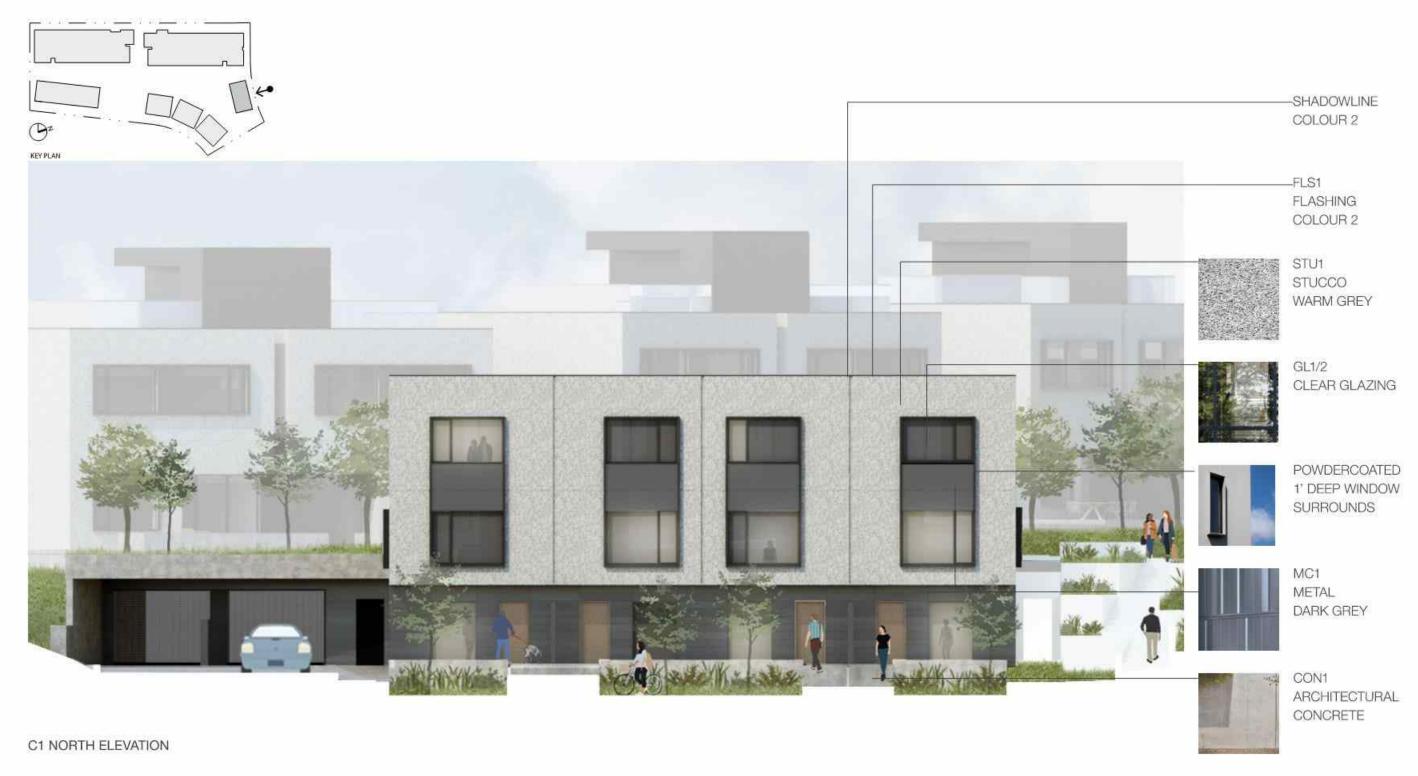

#### **Building Features**

- 8.3. The form and character of the buildings to be constructed on the Lands shall conform to the Architectural Drawings and Architectural Renderings and Materials both prepared by the Office of Mcfarlane Biggar Architects and Designers (Schedules 1 and 2).
- 8.4. Any future additions of telecommunications antennas or equipment to the exterior of the buildings and/or structures included in this Permit shall be architecturally integrated into the buildings and/or structures they are mounted on or screened from views so as not to be visually obtrusive, to the satisfaction of the Director of Development Services or their delegate.
- 8.5. All mechanical roof elements, including mechanical equipment, elevator housings, and vents shall be visually screened with sloped roofs or parapets, or other forms of solid screening to the satisfaction of the Director of Development Services or their delegate.
- 8.6. No future construction/installation of unenclosed or enclosed outdoor storage areas or recycling/refuse collection shall be undertaken without the issuance of a further Development