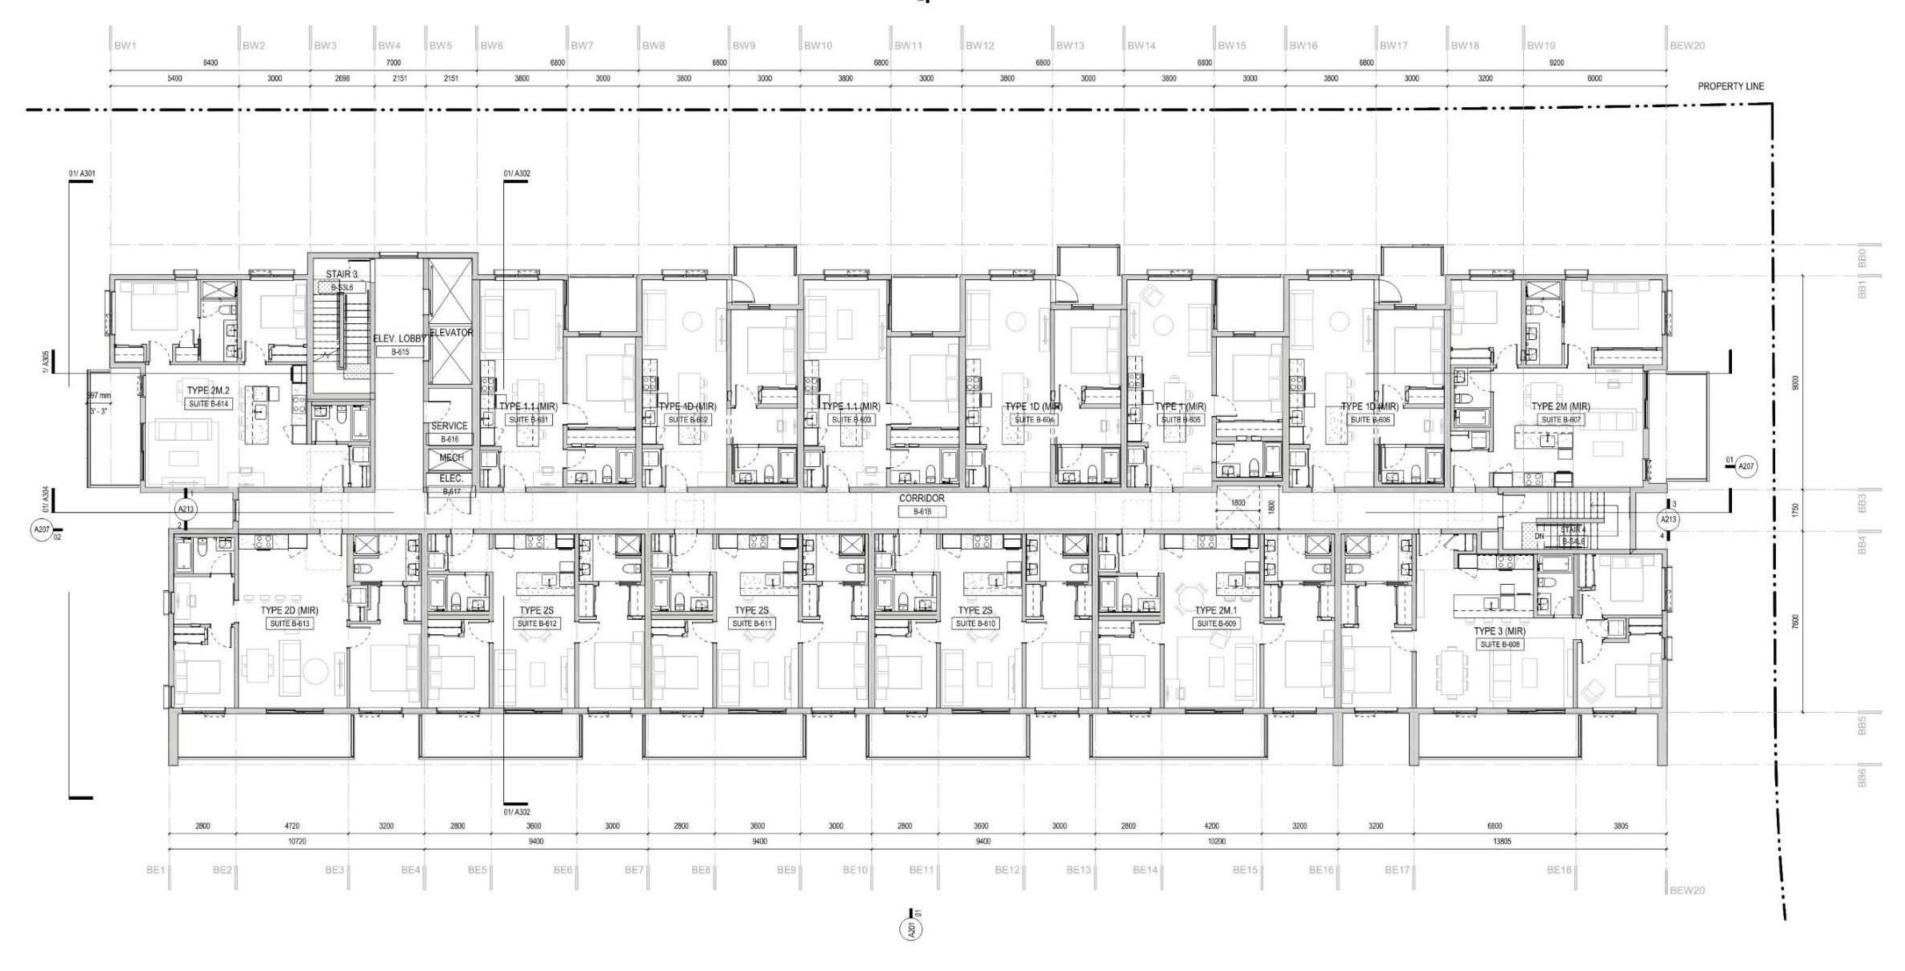

## THE BEACHLANDS – AREA 2, LOT 1, BUILDING A, B, C

CITY OF COLWOOD, BC

ISSUED FOR DEVELOPMENT PERMIT REVISIONS 2024-02-26

## **SCHEDULE 1**