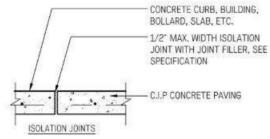

|      |              |
|----------|------------------|----------|---------------|----------|----------------------|------|--------------|
|          | 2700             | 1600     | 700           | 2000     | 1600                 | 3600 | 3000         |
| BUILDING | STAIR<br>LANDING | PLANTING | PLANT<br>EDGE | SIDEWALK | ONE-WAY<br>BIKE LANE | BLVD | VEHICLE LANE |

COMMON RD AT BLDG B

- REFER TO SPECIFICATION FOR GENERAL CONDITIONS; CONSTRUCT ALL CONTROL JOINTS AT CONSISTENT WIDTH; CUT JOINTS BEFORE RANDOM CRACKING OCCURS.



PAVING TYPE A - CIP CONCRETE c/w BROOM FINISH

- REFER TO SPECIFICATION FOR GENERAL CONDITIONS; CONSTRUCT ALL CONTROL JOINTS AT CONSISTENT WIDTH;
- CUT JOINTS BEFORE RANDOM CRACKING OCCURS.



PAVING TYPE B - CIP CONCRETE c/w EXPOSED AGGREGATE





CIP CONCRETE PAVING JOINTS



19mm CRUSHED GRANITE WITH DECOMPOSED GRANITE STABILIZER GEOTEXTILE (NON-WOVEN) ROLL CURB, REFER TO CIVIL CIP CONCRETE, TYP. 150mm DEPTH 19mm MINUS COMPACTED BASE



HYDRAPRESSED SLAB PAVERS



1. INSTALL CRUSHER FINES IN 6° TRENCH. FINES TO BE COMPACTED UNTIL MATERIAL IS FIRMLY LOCKED TOGETHER. MATERIALS SHALL BE A MIN. 6" DEEP AFTER COMPACTION.

3. CROSS SLOPES SHALL BE 1.5% WITH NO DEPRESSIONS TO COLLECT WATER.

GRANITE PATHWAY TO CONCRETE TRANSITION



DECOMPOSED GRANITE PATHWAY

ENGINEERED WOOD FIBRE SAFETY SURFACING

NOTES:

NOTES:

DO NOT CUT PAVERS TO MEET DIMENSIONS ON PLAN. CONFIRM WITH LANDSCAPE ARCHITECT IN FIELD.



ON GRADE

PRECAST UNIT PAVERS

Landscape Details

Paving

2ABC

Mar. 03/23 2230 As indicated L8.10 ked KW | JF

PAVING TYPE C - CIP