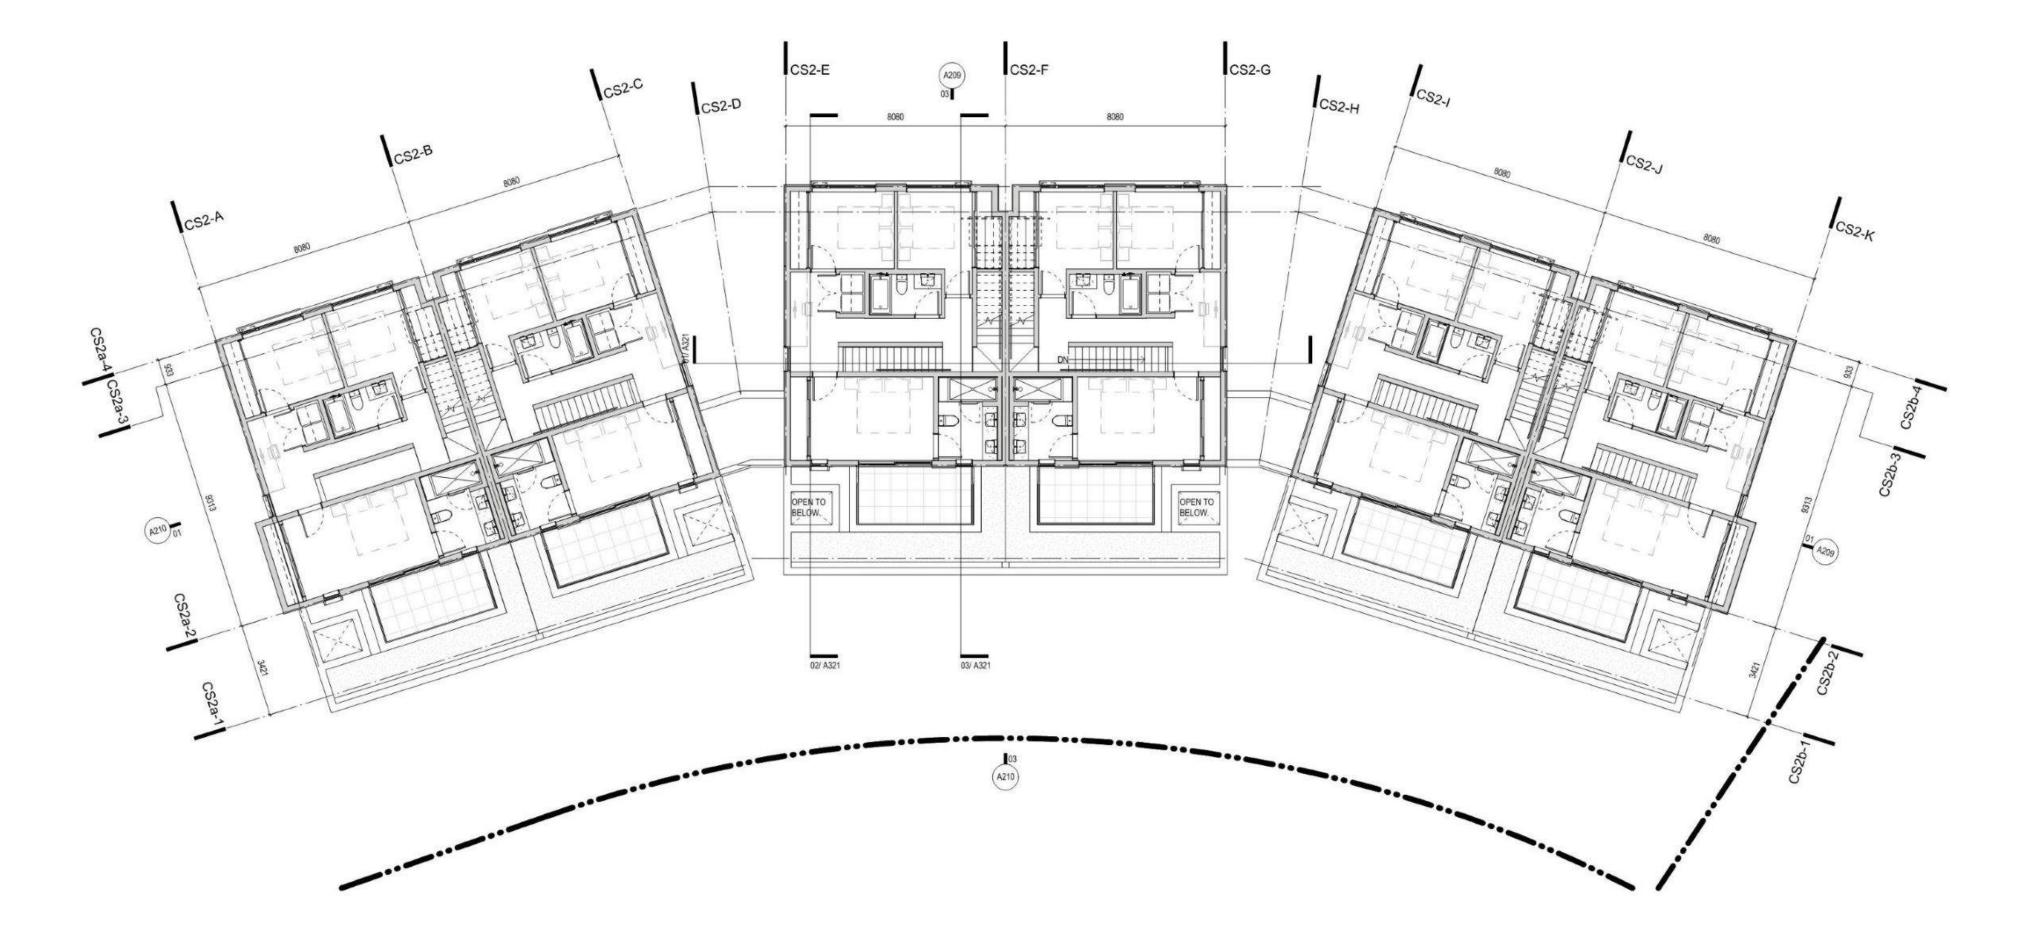

## THE BEACHLANDS – AREA 2, LOT 1, BUILDING A, B, C

CITY OF COLWOOD, BC

ISSUED FOR DEVELOPMENT PERMIT REVISIONS 2024-02-26

#### DEVELOPMENT SUMMARY

LEGAL ADDRESS PROPOSED LOT 1, PART LOT B, SECTION 54, ESQUIMALT DISTRICT, PLAN EPP101061

BUILDING A - 3550 SEABLUFF CRESCENT PHYSICAL ADDRESS BUILDING B - 3542 SEABLUFF CRESCENT BUILDING C1 - UNITS 1-4 3501 COASTAL DRIVE

BUILDING C2 - UNITS 1-6 3546 SEABLUFF CRESCENT BUILDING C3 - UNITS 7-12 3546 SEABLUFF CRESCENT

CITY OF COLWOOD AUTHORITY

OFFICIAL COMMUNITY PLAN - BYLAW 1700 LAND USE BYLAW 151

BUILDING BYLAW - 977

OFF-STREET PARKING REGULATIONS BYLAW 1909

CD-30 (10.35) ZONING

APARTMENTS (10.35.2.5.c.ii) PERMITTED USES ATTACHED HOUSING (10.35.2.5.c.v)

PROJECT DESCRIPTION BUILDING A, B - 2 x 6-STOREY APARTMENT BUILDINGS (PART 3 BCBC) BUILDING C1 - 1 x 3-STOREY TOWN HOUSES IN LINE WITH PARKADE (PART 9 BCBC, LESS THAN 600sm)

BUILDING C2 - 1 x 3-STOREY TOWN HOUSES OVER PARKADE (PART 3 BCBC)

BUILDING C3 - 1 x 2-STOREY TOWN HOUSES OVER PARKADE (PART 9 BCBC, LESS THAN 600sm)

OVER 1 LEVEL OF BASEMENT PARKING (PART 3 BCBC)

TOTAL SITE AREA 10 140sm / 109 145.00sf