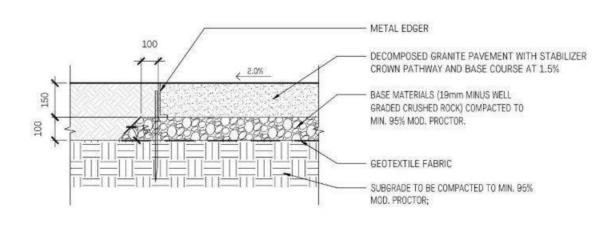

#### Landscaping

- 8.10. The design and construction of the proposed landscaping shall be in substantial compliance with the Landscape Plan prepared by the Hapa Collaborative (Schedule 3).
- 8.11. Prior to the issuance of a Building Permit, the Permittee shall provide the City with a written letter of engagement from a registered landscape architect agreeing to:
  - 8.11.1. Supervise and install the landscape work in accordance with the approved Landscape Plan prepared by the Hapa Collaborative (Schedule 3); and
  - 8.11.2. Perform a final inspection and submit an inspection report to the City confirming substantial compliance with the approved landscape plan.
- 8.12. Prior to the issuance of Building Permit, the Permittee shall obtain a one-year warranty of the landscape works from the landscape contractor. This warranty shall be transferrable to subsequent owners of the property within the warranty period. The warranty must include provision for a further one-year warranty on materials.
- 8.13. Prior to the issuance of a Building Permit, the Permittee must provide to the City in the form of an irrevocable letter of credit or certified cheque, security in the amount of \$2,083,562.53 based on 110% of the Landscape Cost Estimate prepared by the Hapa Collaborative (Schedule 4), which amount, or a portion therefore, as the case may be, shall be returned, no sooner than 1 year from the date of planting, upon receipt of a signed statement of substantial completion from a registered landscape architect, to the satisfaction of the Director of Development Services.