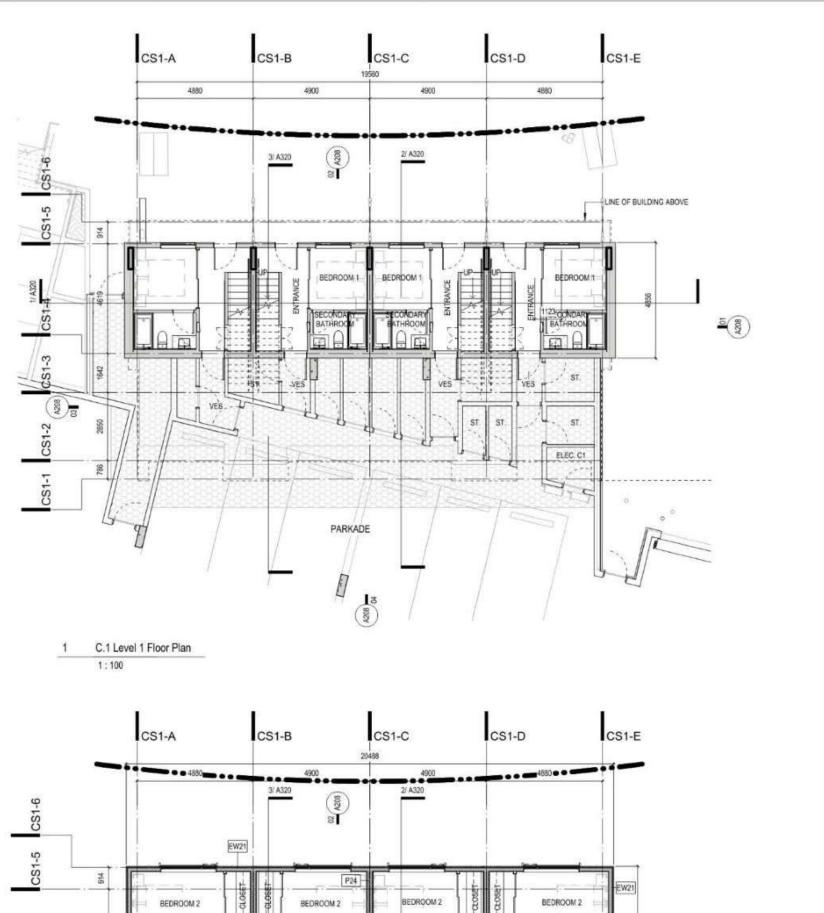

CD-30 (10.35) ZONING

APARTMENTS (10.35.2.5.c.ii) PERMITTED USES ATTACHED HOUSING (10.35.2.5.c.v)

PROJECT DESCRIPTION BUILDING A, B - 2 x 6-STOREY APARTMENT BUILDINGS (PART 3 BCBC) BUILDING C1 - 1 x 3-STOREY TOWN HOUSES IN LINE WITH PARKADE (PART 9 BCBC, LESS THAN 600sm)

PROPOSED: TOWNHOUSE C1: 8.37m / 27.5ft TOWNHOUSE C2-1: 9.87m / 32.4ft TOWNHOUSE C2-2: 9.90m / 32.5ft TOWNHOUSE C2-3: 9.90m / 32.5ft

SETBACKS FRONT YARD REQUIRED: 3.0m / 10ft (10.35.5.3) PROPOSED 4.5m and 6.0m / 15ft and 20ft