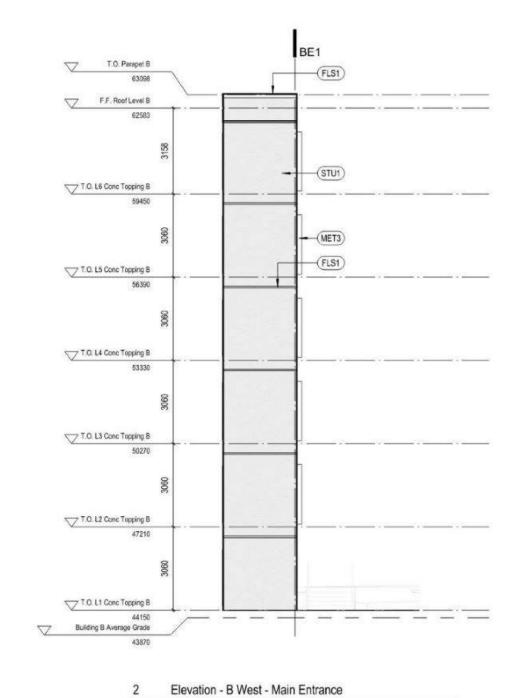

designs and related information in whole or in part shown on these documents are for the express use for the specified project derly and may not be reproduced without the express written consent of omb. Dimensions may not be scaled from the documents, drawing scale may be affected by printing, scanning or copying, omb shall not be held responsible for the accuracy or completeness of any existing information shown herein. Any person using this drawing shall be responsible for verifying all existing dimensions and conditions on site. This drawing to be read in conjunction with the Contract Documents.

 DATE
 REV
 DESCRIPTION

 Feb 26, 2024
 I
 Issued for DP Revisions



THE BEACHLANDS – AREA 2, LOT 1, BUILDING A, B, C

THE BEACHLANDS

CITY OF COLWOOD

2022-039

[NOT FOR CONSTRUCTION]















| AT1  | ACOUSTIC TILE TYPE 1                                         | LAC1 | LACQUER FINISH                        |
|------|--------------------------------------------------------------|------|---------------------------------------|
| AT2  | ACOUSTIC TILE TYPE 2                                         | MEL1 | MELAMINE LAMINATE - COLOR 1           |
| CPT1 | CARPET TILE                                                  | MEL2 | RESILIENT MELAMINE LAMINATE - COLOR 2 |
| CON1 | ARCHITECTURAL CONCRETE                                       | MEL3 | RESILIENT MELAMINE LAMINATE - COLOR 3 |
| FLS1 | FLASHING (PREFINISHED)                                       | MC1  | PROFILED METAL CLADDING               |
| GB1  | GLASS-MATT 'TYPE X' MOLD-TOUGH VERY HIGH-IMPACT GYPSUM BOARD | MC2  |