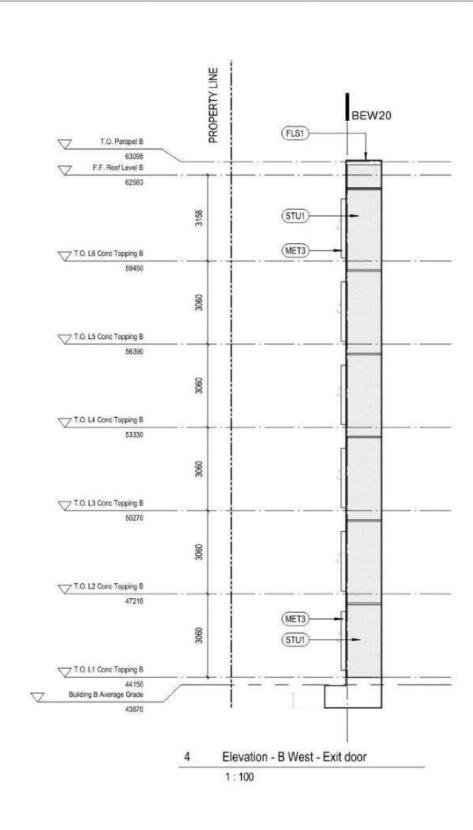

#### **Building Features**

- 8.3. The form and character of the buildings to be constructed on the Lands shall conform to the Architectural Drawings and Architectural Renderings and Materials both prepared by the Office of Mcfarlane Biggar Architects and Designers (Schedules 1 and 2).
- 8.4. Any future additions of telecommunications antennas or equipment to the exterior of the buildings and/or structures included in this Permit shall be architecturally integrated into the buildings and/or structures they are mounted on or screened from views so as not to be visually obtrusive, to the satisfaction of the Director of Development Services or their delegate.
- 8.5. All mechanical roof elements, including mechanical equipment, elevator housings, and vents shall be visually screened with sloped roofs or parapets, or other forms of solid screening to the satisfaction of the Director of Development Services or their delegate.
- 8.6. No future construction/installation of unenclosed or enclosed outdoor storage areas or recycling/refuse collection shall be undertaken without the issuance of a further Development