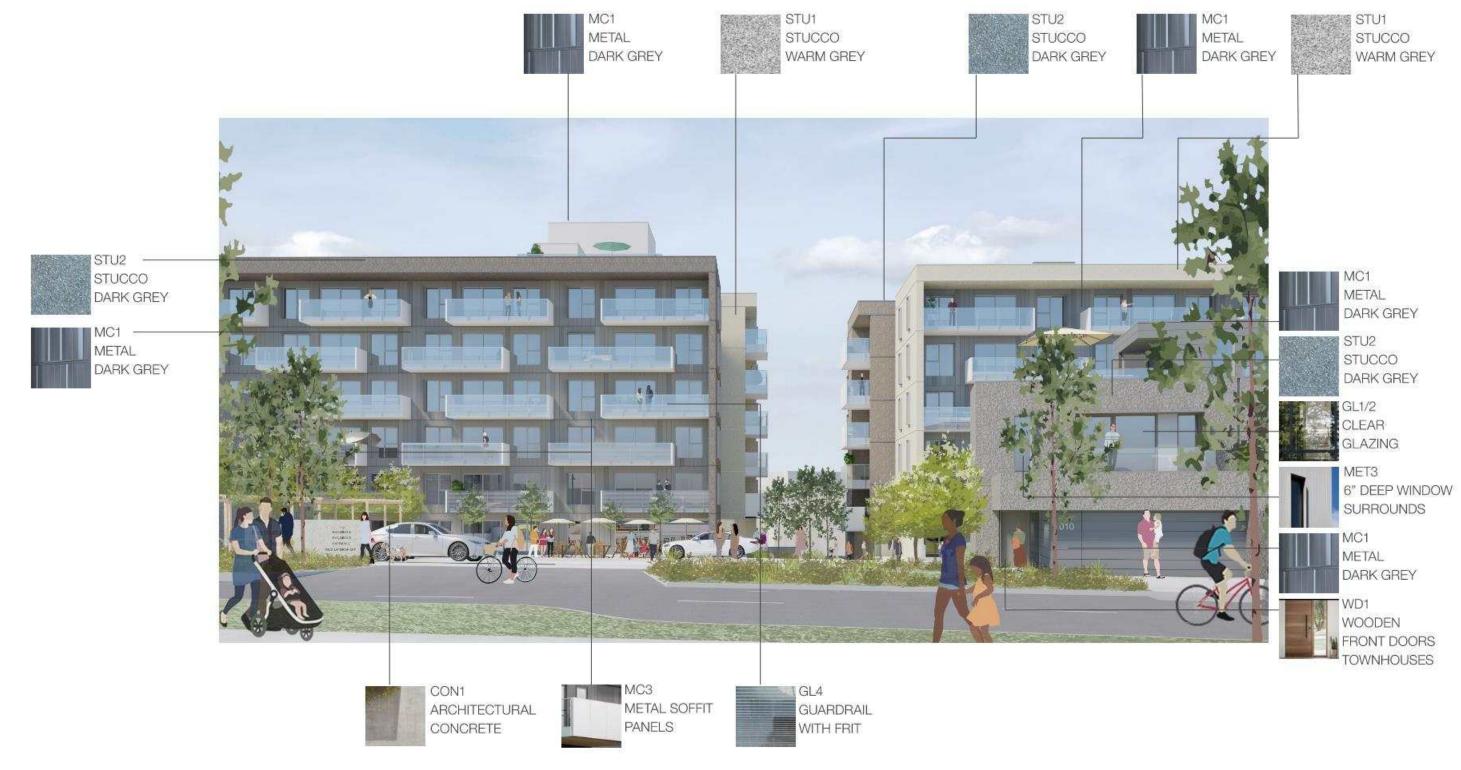

#### **Building Features**

- 8.3. The form and character of the buildings to be constructed on the Lands shall conform to the Architectural Drawings and Architectural Renderings and Materials both prepared by the Office of Mcfarlane Biggar Architects and Designers (Schedules 1 and 2).
- 8.4. Any future additions of telecommunications antennas or equipment to the exterior of the buildings and/or structures included in this Permit shall be architecturally integrated into the buildings and/or structures they are mounted on or screened from views so as not to be visually obtrusive, to the satisfaction of the Director of Development Services or their delegate.
- 8.5. All mechanical roof elements, including mechanical equipment, elevator housings, and vents shall be visually screened with sloped roofs or parapets, or other forms of solid screening to the satisfaction of the Director of Development Services or their delegate.
- 8.6. No future construction/installation of unenclosed or enclosed outdoor storage areas or recycling/refuse collection shall be undertaken without the issuance of a further Development

#### Landscaping

- 8.10. The design and construction of the proposed landscaping shall be in substantial compliance with the Landscape Plan prepared by the Hapa Collaborative (Schedule 3).
- 8.11. Prior to the issuance of a Building Permit, the Permittee shall provide the City with a written letter of engagement from a registered landscape architect agreeing to:
  - 8.11.1. Supervise and install the landscape work in accordance with the approved Landscape Plan prepared by the Hapa Collaborative (Schedule 3); and
  - 8.11.2. Perform a final inspection and submit an inspection report to the City confirming substantial compliance with the approved landscape plan.
- 8.12. Prior to the issuance of Building Permit, the Permittee shall obtain a one-year warranty of the landscape works from the landscape contractor. This warranty shall be transferrable to subsequent owners of the property within the warranty period. The warranty must include provision for a further one-year warranty on materials.
- 8.13. Prior to the issuance of a Building Permit, the Permittee must provide to the City in the form of an irrevocable letter of credit or certified cheque, security in the amount of \$2,083,562.53 based on 110% of the Landscape Cost Estimate prepared by the Hapa Collaborative (Schedule 4), which amount, or a portion therefore, as the case may be, shall be returned, no sooner than 1 year from the date of planting, upon receipt of a signed statement of substantial completion from a registered landscape architect, to the satisfaction of the Director of Development Services.