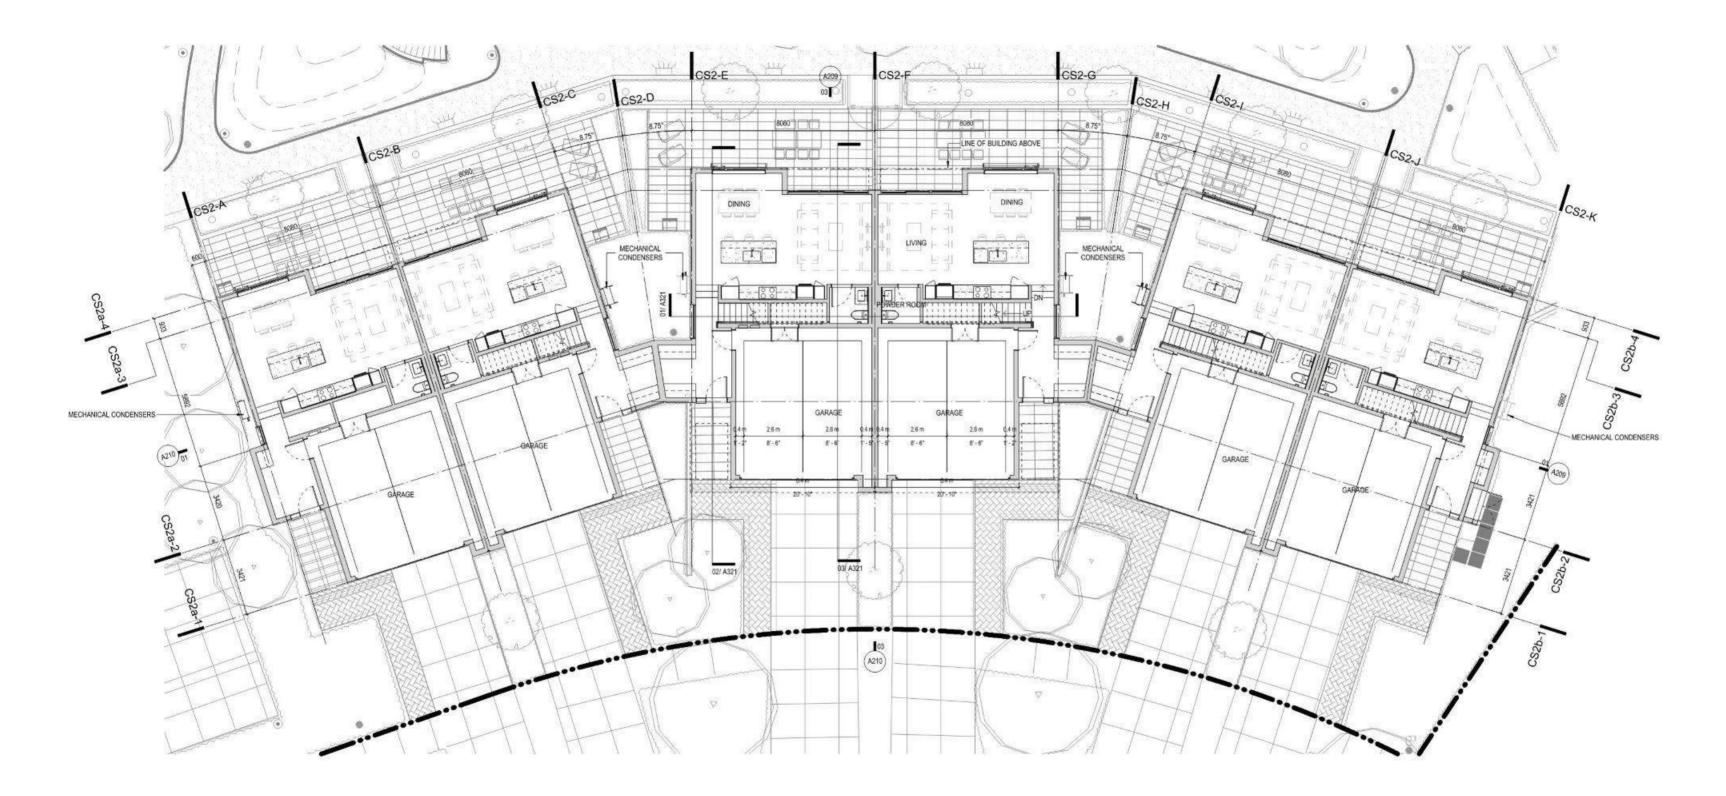

## THE BEACHLANDS – AREA 2, LOT 1, BUILDING A, B, C

CITY OF COLWOOD, BC

ISSUED FOR DEVELOPMENT PERMIT REVISIONS 2024-02-26

## **SCHEDULE 1**