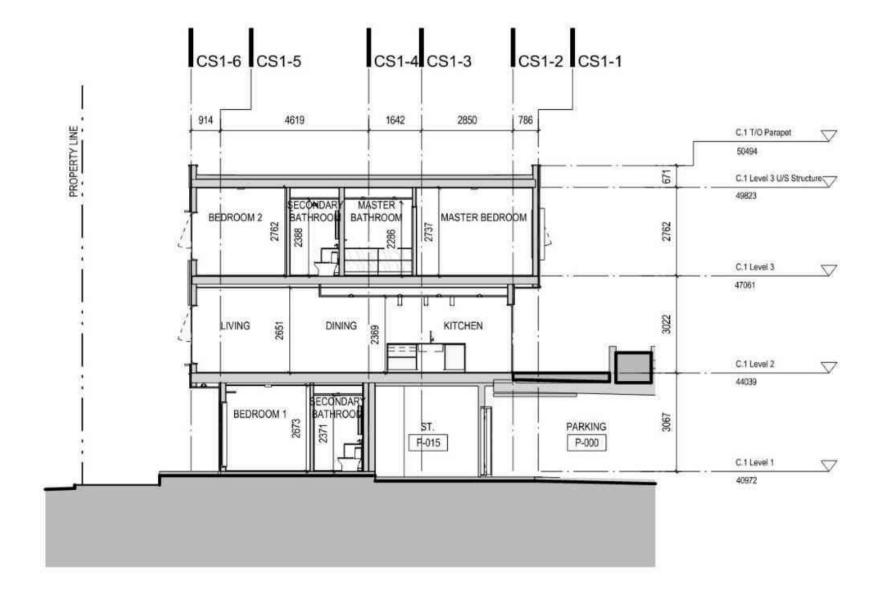

## THE BEACHLANDS – AREA 2, LOT 1, BUILDING A, B, C

CITY OF COLWOOD, BC

ISSUED FOR DEVELOPMENT PERMIT REVISIONS 2024-02-26

#### DEVELOPMENT SUMMARY

LEGAL ADDRESS PROPOSED LOT 1, PART LOT B, SECTION 54, ESQUIMALT DISTRICT, PLAN EPP101061

BUILDING A - 3550 SEABLUFF CRESCENT PHYSICAL ADDRESS BUILDING B - 3542 SEABLUFF CRESCENT BUILDING C1 - UNITS 1-4 3501 COASTAL DRIVE

BUILDING C2 - UNITS 1-6 3546 SEABLUFF CRESCENT BUILDING C3 - UNITS 7-12 3546 SEABLUFF CRESCENT

CITY OF COLWOOD AUTHORITY

OFFICIAL COMMUNITY PLAN - BYLAW 1700 LAND USE BYLAW 151

BUILDING BYLAW - 977

OFF-STREET PARKING REGULATIONS BYLAW 1909

CD-30 (10.35) ZONING

APARTMENTS (10.35.2.5.c.ii) PERMITTED USES ATTACHED HOUSING (10.35.2.5.c.v)

PROJECT DESCRIPTION BUILDING A, B - 2 x 6-STOREY APARTMENT BUILDINGS (PART 3 BCBC) BUILDING C1 - 1 x 3-STOREY TOWN HOUSES IN LINE WITH PARKADE (PART 9 BCBC, LESS THAN 600sm)

BUILDING C2 - 1 x 3-STOREY TOWN HOUSES OVER PARKADE (PART 3 BCBC)

BUILDING C3 - 1 x 2-STOREY TOWN HOUSES OVER PARKADE (PART 9 BCBC, LESS THAN 600sm)

OVER 1 LEVEL OF BASEMENT PARKING (PART 3 BCBC)

TOTAL SITE AREA 10 140sm / 109 145.00sf