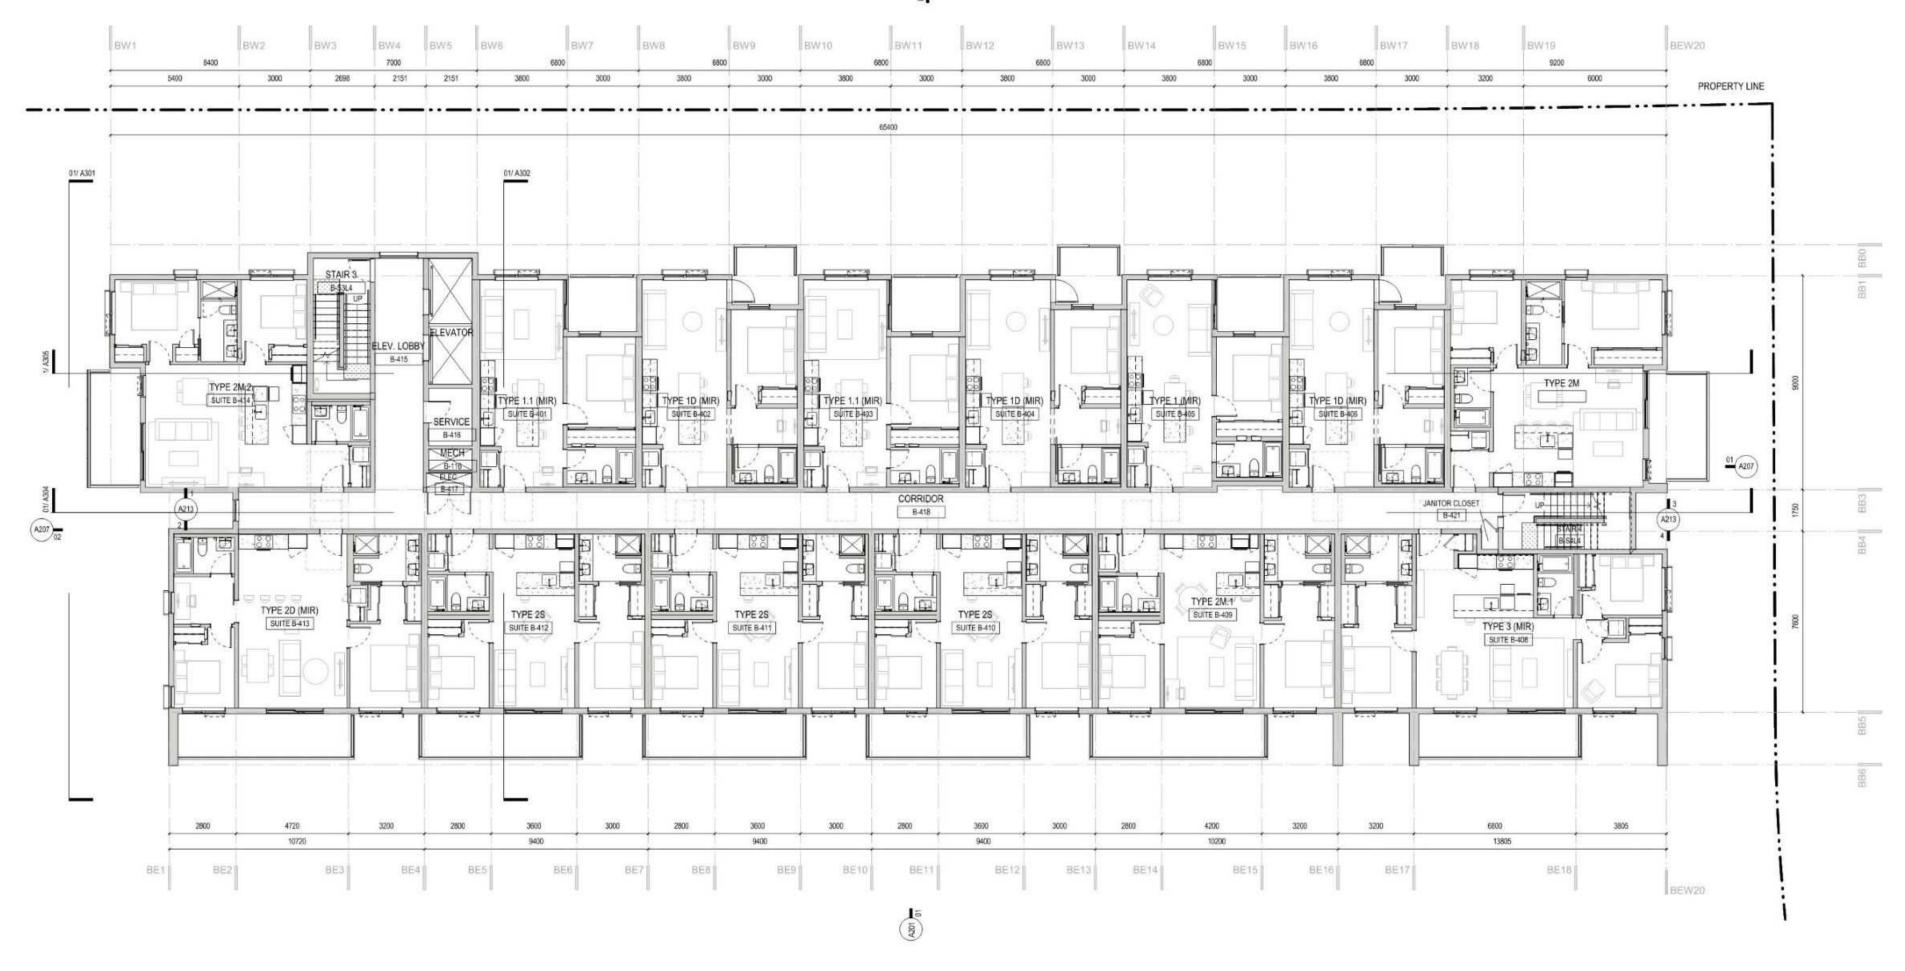

#### DEVELOPMENT SUMMARY

LEGAL ADDRESS PROPOSED LOT 1, PART LOT B, SECTION 54, ESQUIMALT DISTRICT, PLAN EPP101061

BUILDING A - 3550 SEABLUFF CRESCENT PHYSICAL ADDRESS BUILDING B - 3542 SEABLUFF CRESCENT BUILDING C1 - UNITS 1-4 3501 COASTAL DRIVE

BUILDING C2 - UNITS 1-6 3546 SEABLUFF CRESCENT BUILDING C3 - UNITS 7-12 3546 SEABLUFF CRESCENT

CITY OF COLWOOD AUTHORITY

OFFICIAL COMMUNITY PLAN - BYLAW 1700 LAND USE BYLAW 151

BUILDING BYLAW - 977

OFF-STREET PARKING REGULATIONS BYLAW 1909

PARKING REFER TO SHEET A004 BICYCLES REFER TO SHEET A004

SUITES 1-BEDROOM:

2-BEDROOM: 3-BEDROOM: TOWNHOUSES: 16

As indicated