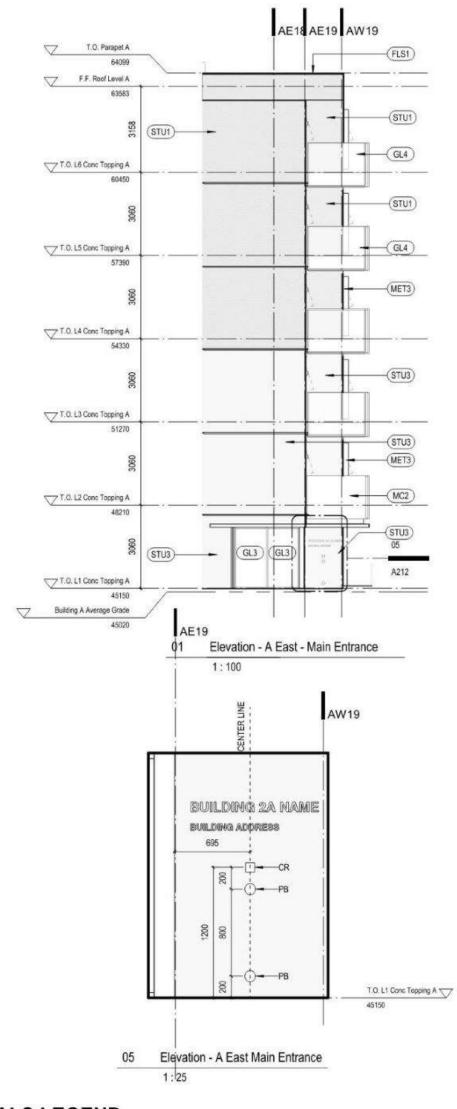

#### **Building Features**

- 8.3. The form and character of the buildings to be constructed on the Lands shall conform to the Architectural Drawings and Architectural Renderings and Materials both prepared by the Office of Mcfarlane Biggar Architects and Designers (Schedules 1 and 2).
- 8.4. Any future additions of telecommunications antennas or equipment to the exterior of the buildings and/or structures included in this Permit shall be architecturally integrated into the buildings and/or structures they are mounted on or screened from views so as not to be visually obtrusive, to the satisfaction of the Director of Development Services or their delegate.
- 8.5. All mechanical roof elements, including mechanical equipment, elevator housings, and vents shall be visually screened with sloped roofs or parapets, or other forms of solid screening to the satisfaction of the Director of Development Services or their delegate.
- 8.6. No future construction/installation of unenclosed or enclosed outdoor storage areas or recycling/refuse collection shall be undertaken without the issuance of a further Development