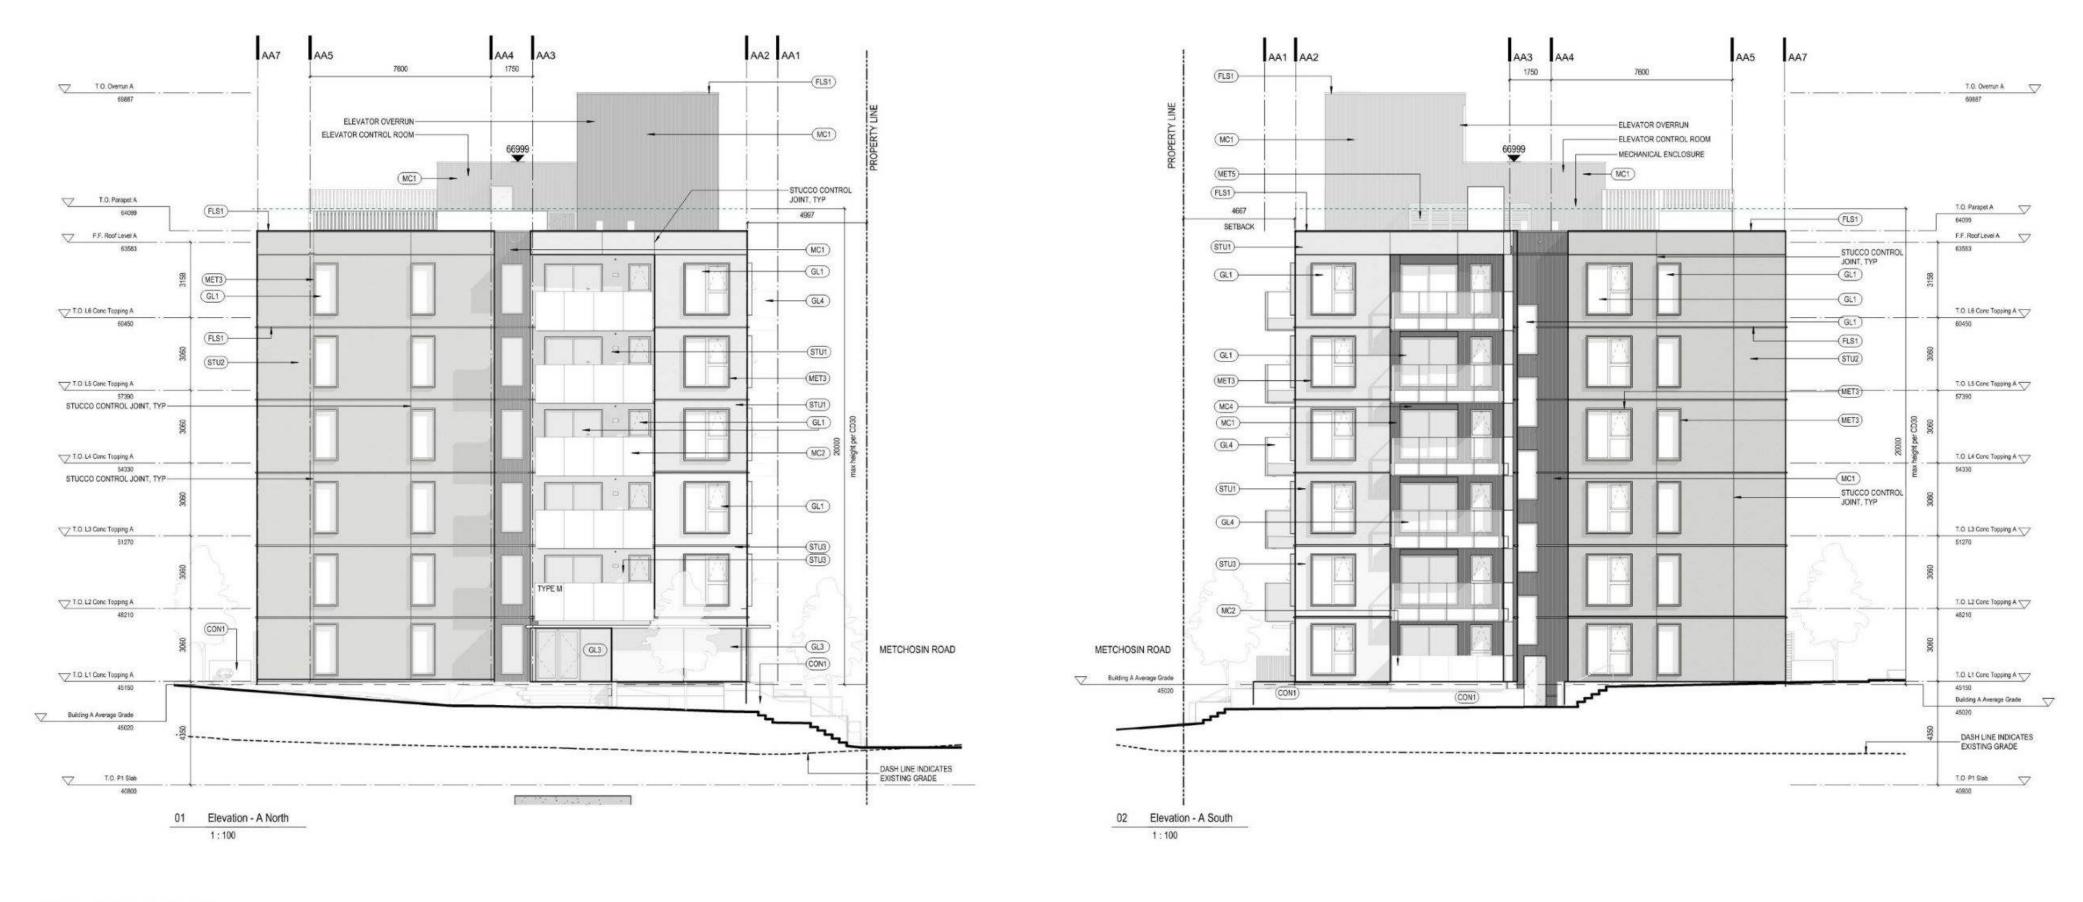

#### **Building Features**

- 8.3. The form and character of the buildings to be constructed on the Lands shall conform to the Architectural Drawings and Architectural Renderings and Materials both prepared by the Office of Mcfarlane Biggar Architects and Designers (Schedules 1 and 2).
- 8.4. Any future additions of telecommunications antennas or equipment to the exterior of the buildings and/or structures included in this Permit shall be architecturally integrated into the buildings and/or structures they are mounted on or screened from views so as not to be visually obtrusive, to the satisfaction of the Director of Development Services or their delegate.
- 8.5. All mechanical roof elements, including mechanical equipment, elevator housings, and vents shall be visually screened with sloped roofs or parapets, or other forms of solid screening to the satisfaction of the Director of Development Services or their delegate.
- 8.6. No future construction/installation of unenclosed or enclosed outdoor storage areas or recycling/refuse collection shall be undertaken without the issuance of a further Development

Permit or amendment to this Permit.