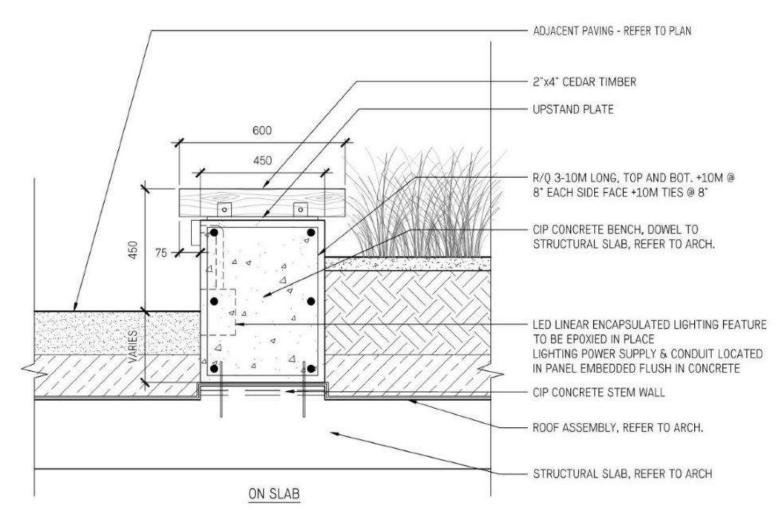

#### Landscaping

- 8.10. The design and construction of the proposed landscaping shall be in substantial compliance with the Landscape Plan prepared by the Hapa Collaborative (Schedule 3).
- 8.11. Prior to the issuance of a Building Permit, the Permittee shall provide the City with a written letter of engagement from a registered landscape architect agreeing to:
  - 8.11.1. Supervise and install the landscape work in accordance with the approved Landscape Plan prepared by the Hapa Collaborative (Schedule 3); and
  - 8.11.2. Perform a final inspection and submit an inspection report to the City confirming substantial compliance with the approved landscape plan.
- 8.12. Prior to the issuance of Building Permit, the Permittee shall obtain a one-year warranty of the landscape works from the landscape contractor. This warranty shall be transferrable to subsequent owners of the property within the warranty period. The warranty must include provision for a further one-year warranty on materials.
- 8.13. Prior to the issuance of a Building Permit, the Permittee must provide to the City in the form of an irrevocable letter of credit or certified cheque, security in the amount of \$2,083,562.53 based on 110% of the Landscape Cost Estimate prepared by the Hapa Collaborative (Schedule 4), which amount, or a portion therefore, as the case may be, shall be returned, no sooner than 1 year from the date of planting, upon receipt of a signed statement of substantial completion from a registered landscape architect, to the satisfaction of the Director of Development Services.