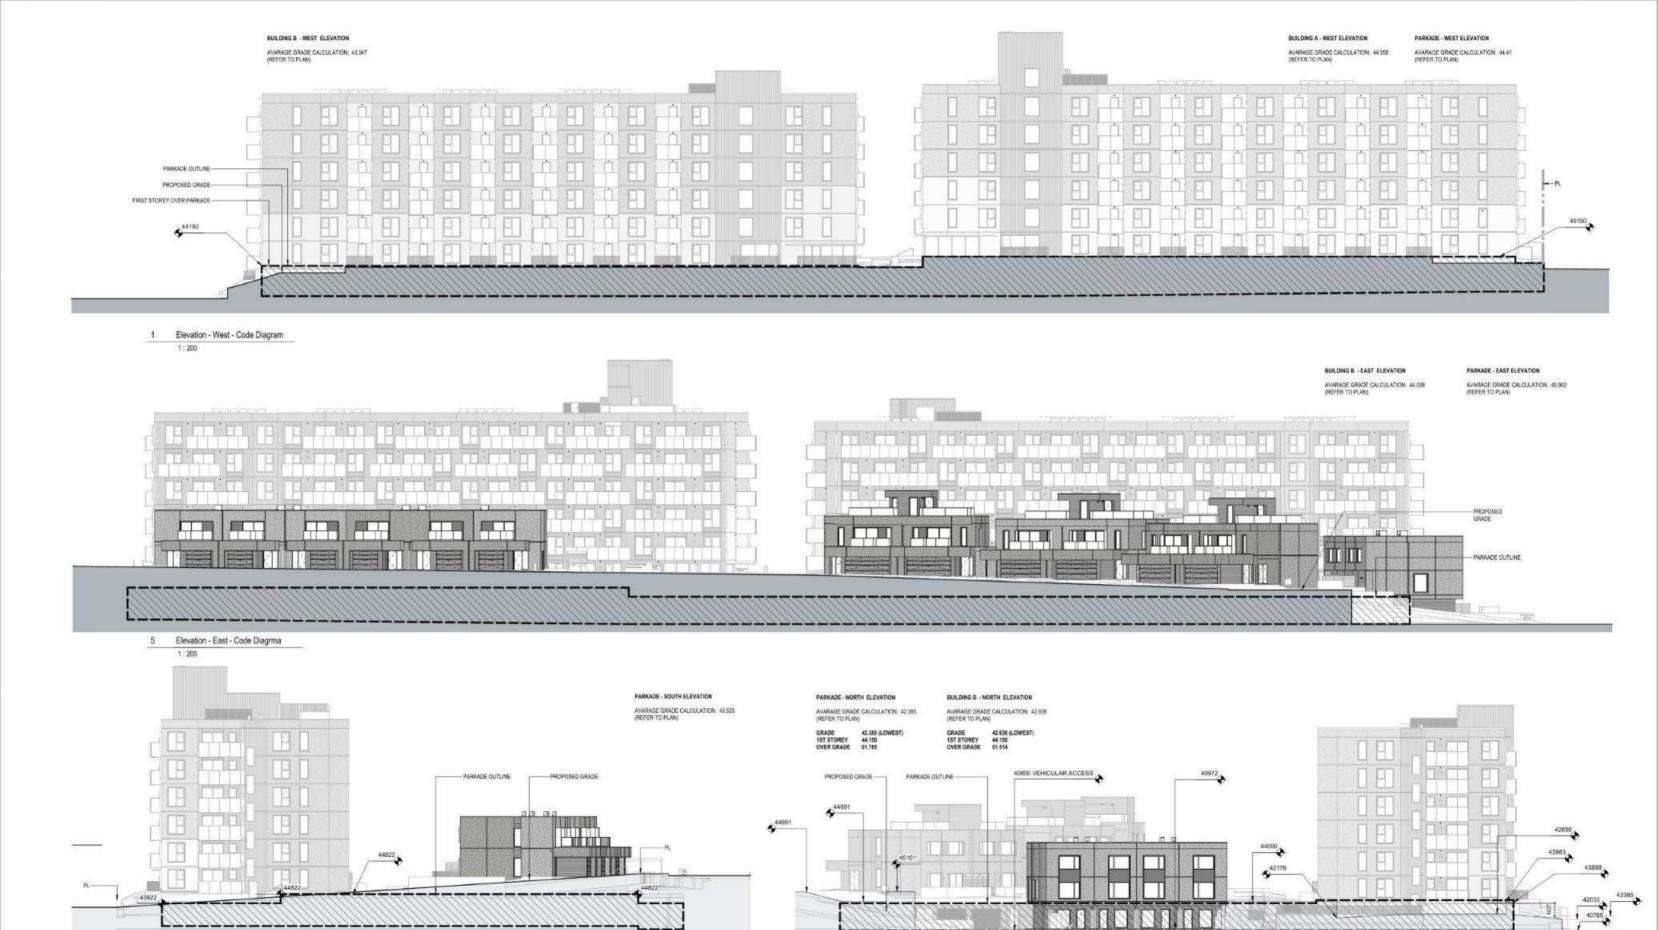

#### **Building Features**

- 8.3. The form and character of the buildings to be constructed on the Lands shall conform to the Architectural Drawings and Architectural Renderings and Materials both prepared by the Office of Mcfarlane Biggar Architects and Designers (Schedules 1 and 2).
- 8.4. Any future additions of telecommunications antennas or equipment to the exterior of the buildings and/or structures included in this Permit shall be architecturally integrated into the buildings and/or structures they are mounted on or screened from views so as not to be visually obtrusive, to the satisfaction of the Director of Development Services or their delegate.
- 8.5. All mechanical roof elements, including mechanical equipment, elevator housings, and vents shall be visually screened with sloped roofs or parapets, or other forms of solid screening to the satisfaction of the Director of Development Services or their delegate.
- 8.6. No future construction/installation of unenclosed or enclosed outdoor storage areas or recycling/refuse collection shall be undertaken without the issuance of a further Development

PROPOSED: 4 239sm / 45 626sf (42%) REFER TO SHEET A005

PARKADE COVERAGE PERMITTED: 8 112sm / 87 316sf (80%) (10.35.5.3)

PROPOSED: 8 111sm / 87 308sf (80%) REFER TO SHEET A004

PROPOSED: BUILDING A: 19.1m / 62.6ft BUILDING B: 19.2m / 63.1ft PERMITTED: 12.5m / 41.0ft (10.35.5.3)

PROPOSED: TOWNHOUSE C1: 8.37m / 27.5ft TOWNHOUSE C2-1: 9.87m / 32.4ft TOWNHOUSE C2-2: 9.90m / 32.5ft TOWNHOUSE C2-3: 9.90m / 32.5ft

SETBACKS FRONT YARD REQUIRED: 3.0m / 10ft (10.35.5.3) PROPOSED 4.5m and 6.0m / 15ft and 20ft