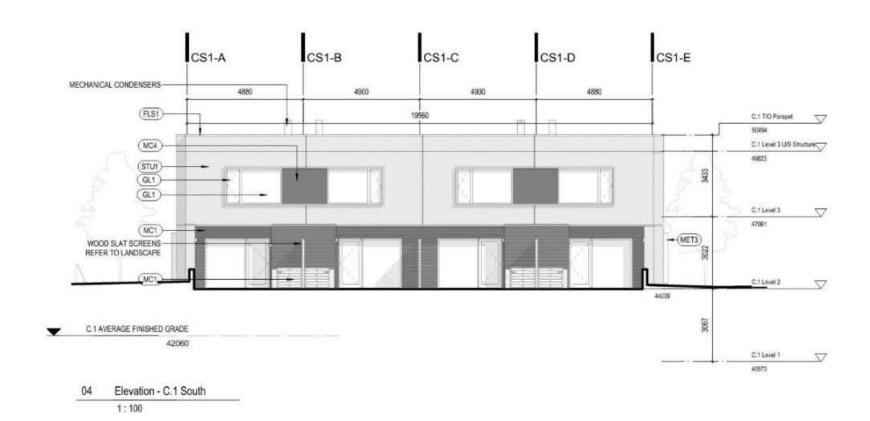

#### **Building Features**

- 8.3. The form and character of the buildings to be constructed on the Lands shall conform to the Architectural Drawings and Architectural Renderings and Materials both prepared by the Office of Mcfarlane Biggar Architects and Designers (Schedules 1 and 2).
- 8.4. Any future additions of telecommunications antennas or equipment to the exterior of the buildings and/or structures included in this Permit shall be architecturally integrated into the buildings and/or structures they are mounted on or screened from views so as not to be visually obtrusive, to the satisfaction of the Director of Development Services or their delegate.
- 8.5. All mechanical roof elements, including mechanical equipment, elevator housings, and vents shall be visually screened with sloped roofs or parapets, or other forms of solid screening to the satisfaction of the Director of Development Services or their delegate.
- 8.6. No future construction/installation of unenclosed or enclosed outdoor storage areas or recycling/refuse collection shall be undertaken without the issuance of a further Development

Permit or amendment to this Permit.