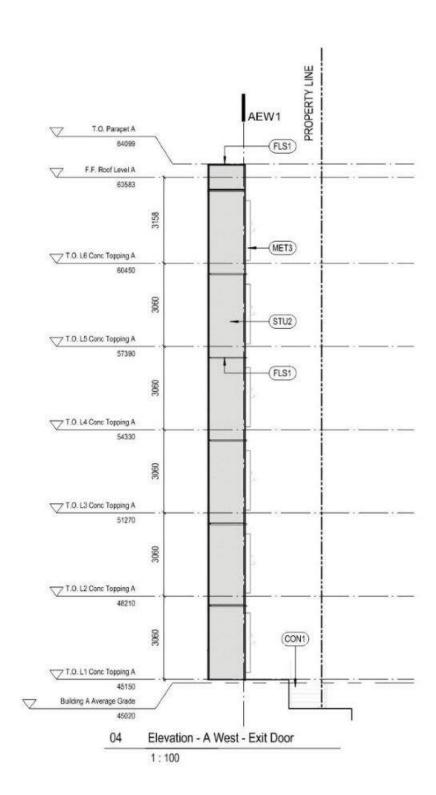

#### **Building Features**

- 8.3. The form and character of the buildings to be constructed on the Lands shall conform to the Architectural Drawings and Architectural Renderings and Materials both prepared by the Office of Mcfarlane Biggar Architects and Designers (Schedules 1 and 2).
- 8.4. Any future additions of telecommunications antennas or equipment to the exterior of the buildings and/or structures included in this Permit shall be architecturally integrated into the buildings and/or structures they are mounted on or screened from views so as not to be visually obtrusive, to the satisfaction of the Director of Development Services or their delegate.
- 8.5. All mechanical roof elements, including mechanical equipment, elevator housings, and vents shall be visually screened with sloped roofs or parapets, or other forms of solid screening to the satisfaction of the Director of Development Services or their delegate.
- 8.6. No future construction/installation of unenclosed or enclosed outdoor storage areas or recycling/refuse collection shall be undertaken without the issuance of a further Development