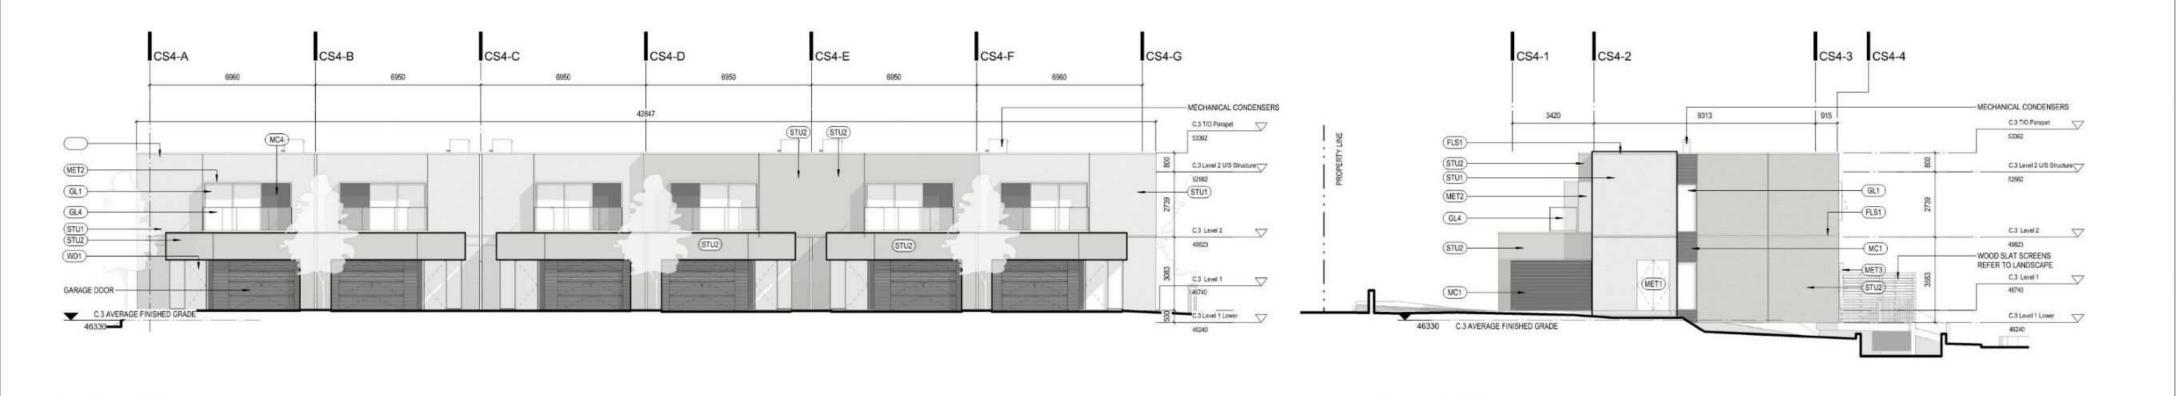

#### **Building Features**

- 8.3. The form and character of the buildings to be constructed on the Lands shall conform to the Architectural Drawings and Architectural Renderings and Materials both prepared by the Office of Mcfarlane Biggar Architects and Designers (Schedules 1 and 2).
- 8.4. Any future additions of telecommunications antennas or equipment to the exterior of the buildings and/or structures included in this Permit shall be architecturally integrated into the buildings and/or structures they are mounted on or screened from views so as not to be visually obtrusive, to the satisfaction of the Director of Development Services or their delegate.
- 8.5. All mechanical roof elements, including mechanical equipment, elevator housings, and vents shall be visually screened with sloped roofs or parapets, or other forms of solid screening to the satisfaction of the Director of Development Services or their delegate.
- 8.6. No future construction/installation of unenclosed or enclosed outdoor storage areas or recycling/refuse collection shall be undertaken without the issuance of a further Development

Permit or amendment to this Permit.