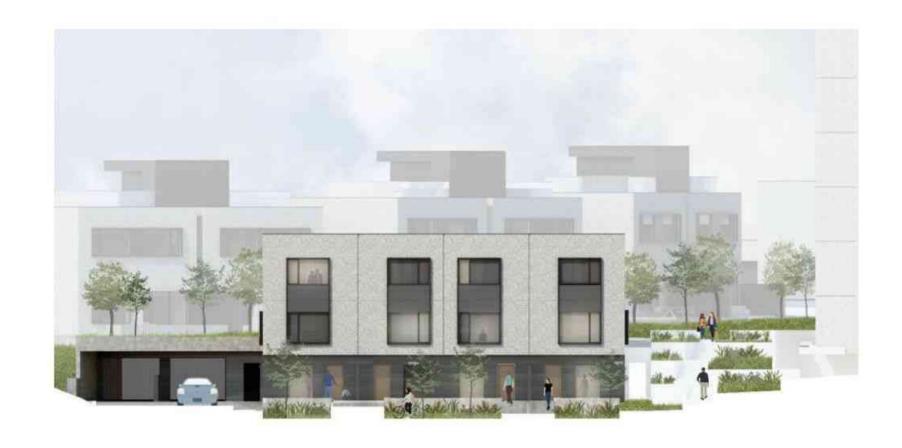

CD-30 (10.35) ZONING

APARTMENTS (10.35.2.5.c.ii) PERMITTED USES ATTACHED HOUSING (10.35.2.5.c.v)

PROJECT DESCRIPTION BUILDING A, B - 2 x 6-STOREY APARTMENT BUILDINGS (PART 3 BCBC) BUILDING C1 - 1 x 3-STOREY TOWN HOUSES IN LINE WITH PARKADE (PART 9 BCBC, LESS THAN 600sm)

PROPOSED: TOWNHOUSE C1: 8.37m / 27.5ft TOWNHOUSE C2-1: 9.87m / 32.4ft TOWNHOUSE C2-2: 9.90m / 32.5ft TOWNHOUSE C2-3: 9.90m / 32.5ft

SETBACKS FRONT YARD REQUIRED: 3.0m / 10ft (10.35.5.3) PROPOSED 4.5m and 6.0m / 15ft and 20ft