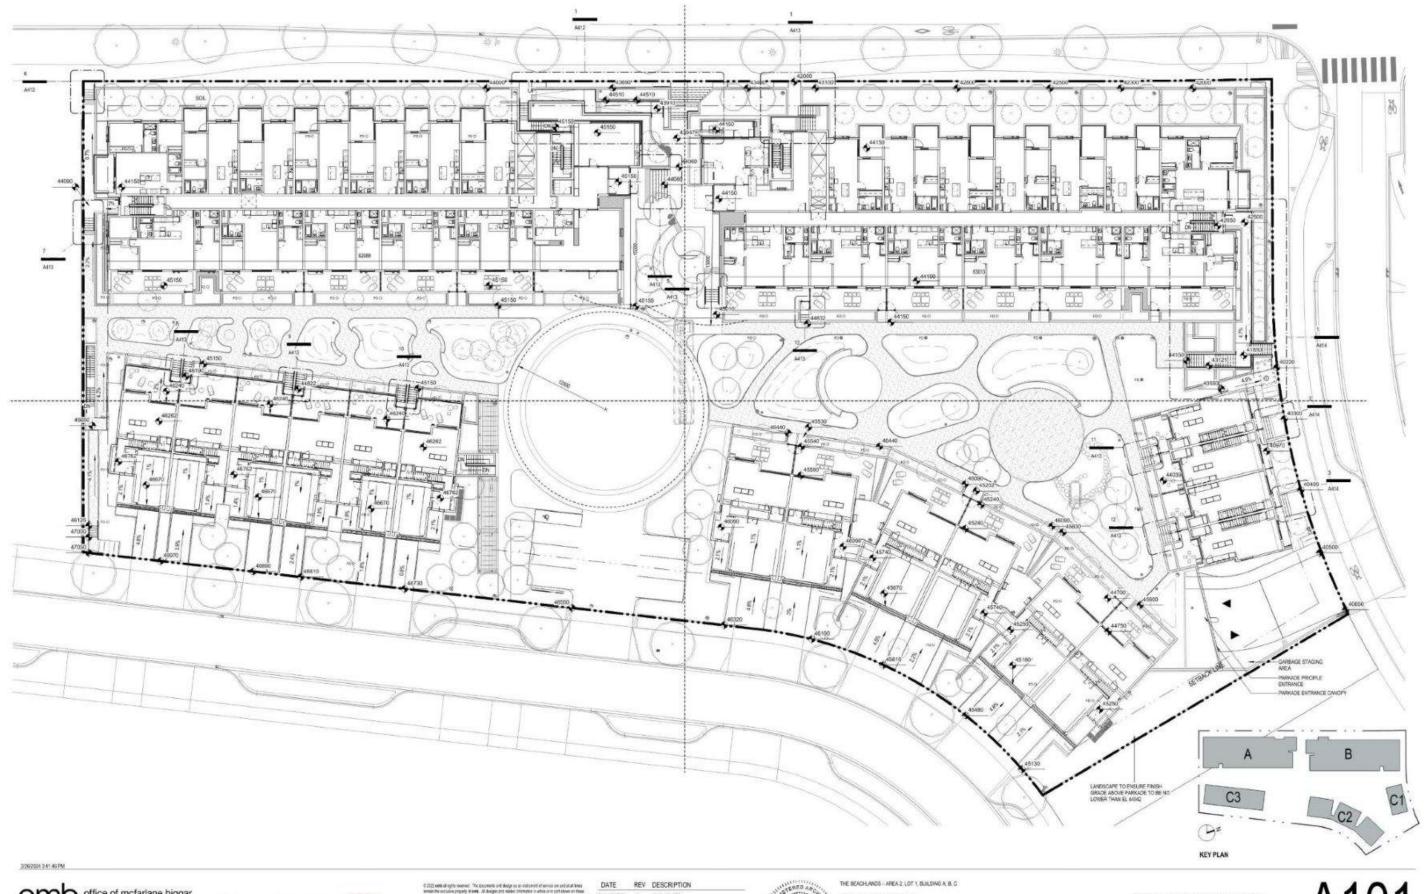

## THE BEACHLANDS – AREA 2, LOT 1, BUILDING A, B, C

CITY OF COLWOOD, BC

ISSUED FOR DEVELOPMENT PERMIT REVISIONS 2024-02-26

#### DEVELOPMENT SUMMARY

LEGAL ADDRESS PROPOSED LOT 1, PART LOT B, SECTION 54, ESQUIMALT DISTRICT, PLAN EPP101061

BUILDING A - 3550 SEABLUFF CRESCENT PHYSICAL ADDRESS BUILDING B - 3542 SEABLUFF CRESCENT BUILDING C1 - UNITS 1-4 3501 COASTAL DRIVE

BUILDING C2 - UNITS 1-6 3546 SEABLUFF CRESCENT BUILDING C3 - UNITS 7-12 3546 SEABLUFF CRESCENT

CITY OF COLWOOD AUTHORITY

OFFICIAL COMMUNITY PLAN - BYLAW 1700 LAND USE BYLAW 151

BUILDING BYLAW - 977

OFF-STREET PARKING REGULATIONS BYLAW 1909

CD-30 (10.35) ZONING

APARTMENTS (10.35.2.5.c.ii) PERMITTED USES ATTACHED HOUSING (10.35.2.5.c.v)

PROJECT DESCRIPTION BUILDING A, B - 2 x 6-STOREY APARTMENT BUILDINGS (PART 3 BCBC) BUILDING C1 - 1 x 3-STOREY TOWN HOUSES IN LINE WITH PARKADE (PART 9 BCBC, LESS THAN 600sm)

BUILDING C2 - 1 x 3-STOREY TOWN HOUSES OVER PARKADE (PART 3 BCBC)

BUILDING C3 - 1 x 2-STOREY TOWN HOUSES OVER PARKADE (PART 9 BCBC, LESS THAN 600sm)

OVER 1 LEVEL OF BASEMENT PARKING (PART 3 BCBC)

TOTAL SITE AREA 10 140sm / 109 145.00sf