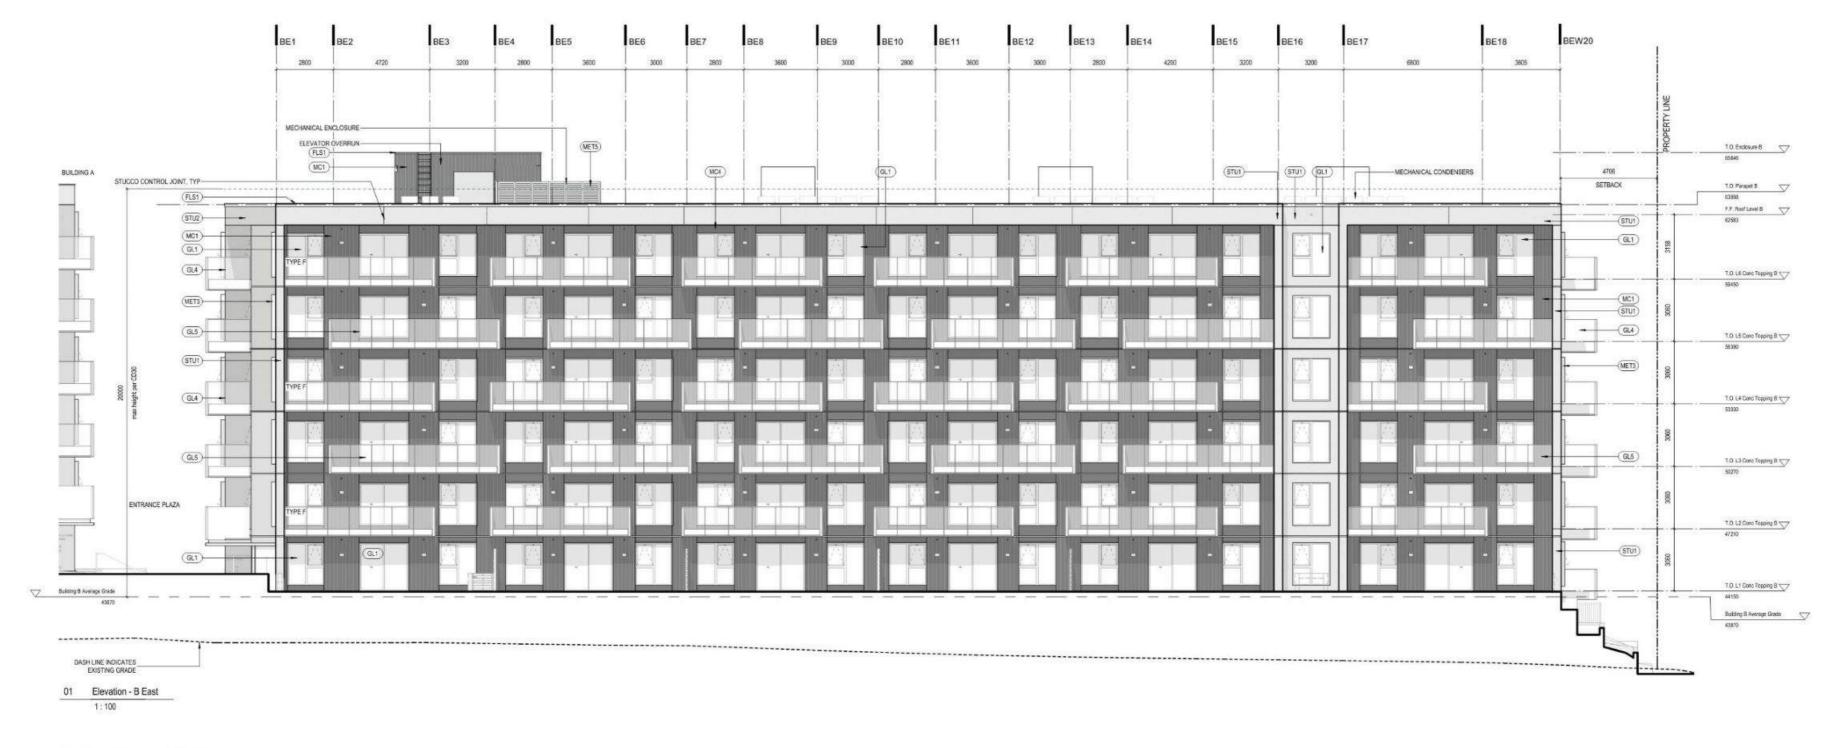

#### **Building Features**

- 8.3. The form and character of the buildings to be constructed on the Lands shall conform to the Architectural Drawings and Architectural Renderings and Materials both prepared by the Office of Mcfarlane Biggar Architects and Designers (Schedules 1 and 2).
- 8.4. Any future additions of telecommunications antennas or equipment to the exterior of the buildings and/or structures included in this Permit shall be architecturally integrated into the buildings and/or structures they are mounted on or screened from views so as not to be visually obtrusive, to the satisfaction of the Director of Development Services or their delegate.
- 8.5. All mechanical roof elements, including mechanical equipment, elevator housings, and vents shall be visually screened with sloped roofs or parapets, or other forms of solid screening to the satisfaction of the Director of Development Services or their delegate.
- 8.6. No future construction/installation of unenclosed or enclosed outdoor storage areas or recycling/refuse collection shall be undertaken without the issuance of a further Development