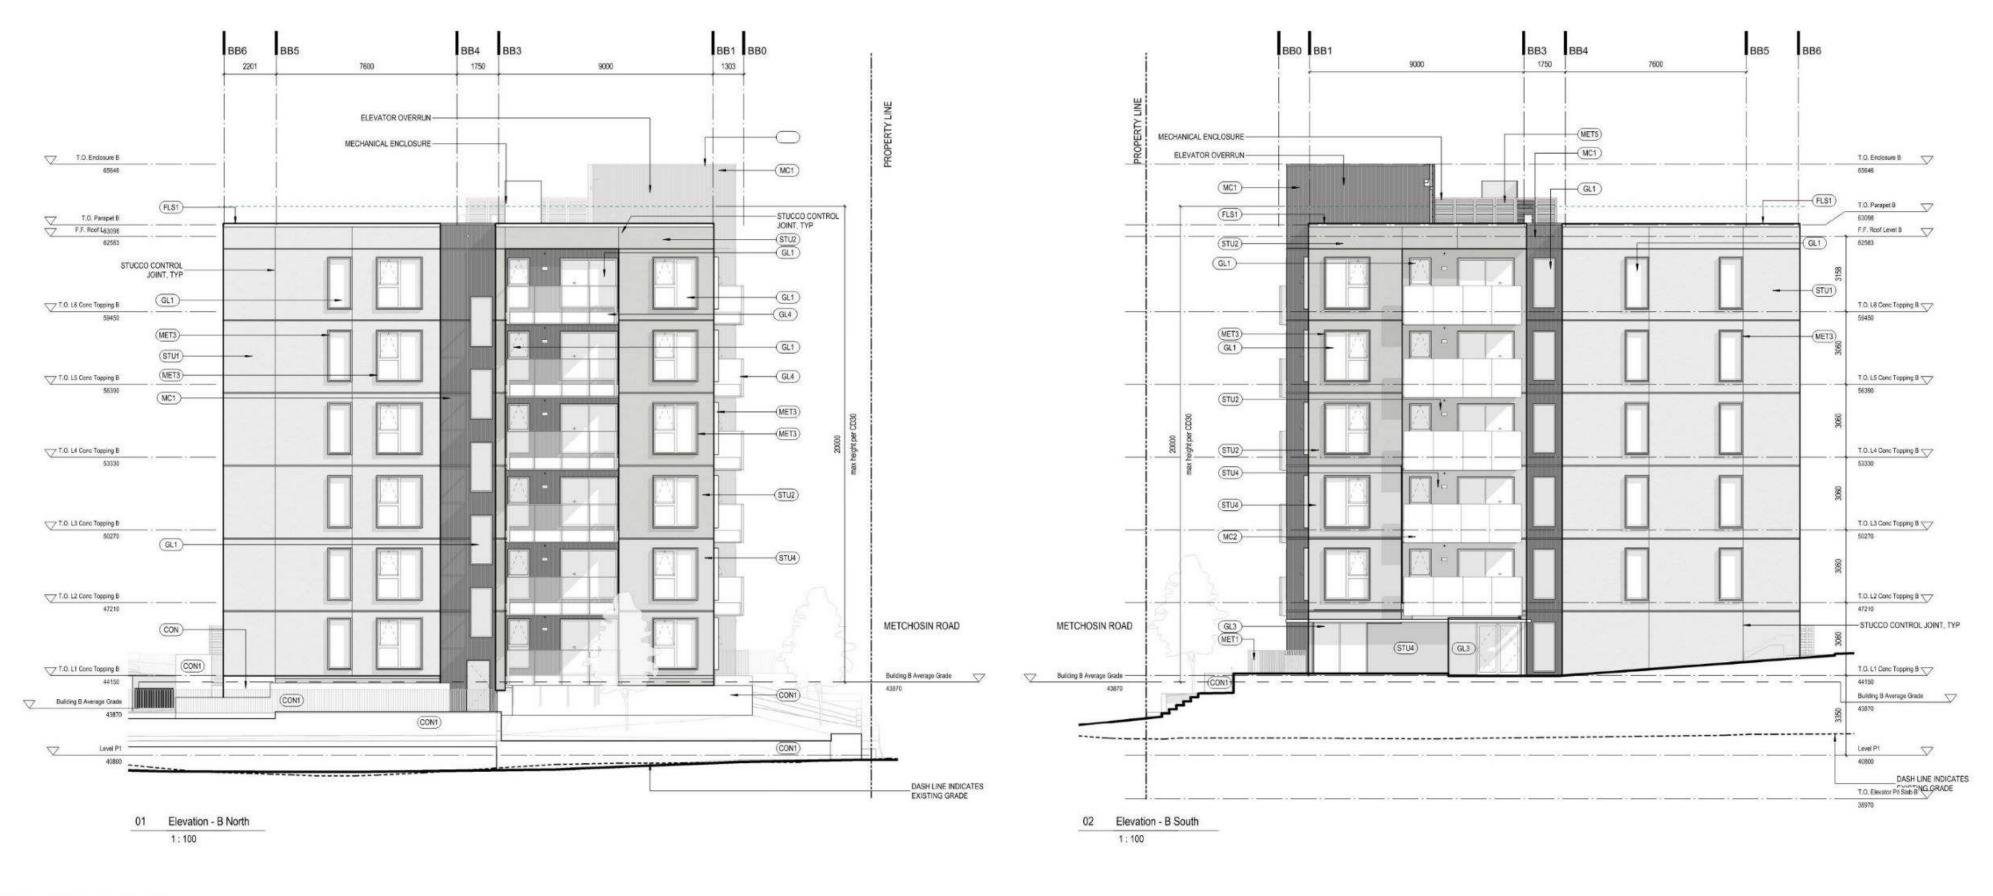

#### **Building Features**

- 8.3. The form and character of the buildings to be constructed on the Lands shall conform to the Architectural Drawings and Architectural Renderings and Materials both prepared by the Office of Mcfarlane Biggar Architects and Designers (Schedules 1 and 2).
- 8.4. Any future additions of telecommunications antennas or equipment to the exterior of the buildings and/or structures included in this Permit shall be architecturally integrated into the buildings and/or structures they are mounted on or screened from views so as not to be visually obtrusive, to the satisfaction of the Director of Development Services or their delegate.
- 8.5. All mechanical roof elements, including mechanical equipment, elevator housings, and vents shall be visually screened with sloped roofs or parapets, or other forms of solid screening to the satisfaction of the Director of Development Services or their delegate.
- 8.6. No future construction/installation of unenclosed or enclosed outdoor storage areas or recycling/refuse collection shall be undertaken without the issuance of a further Development