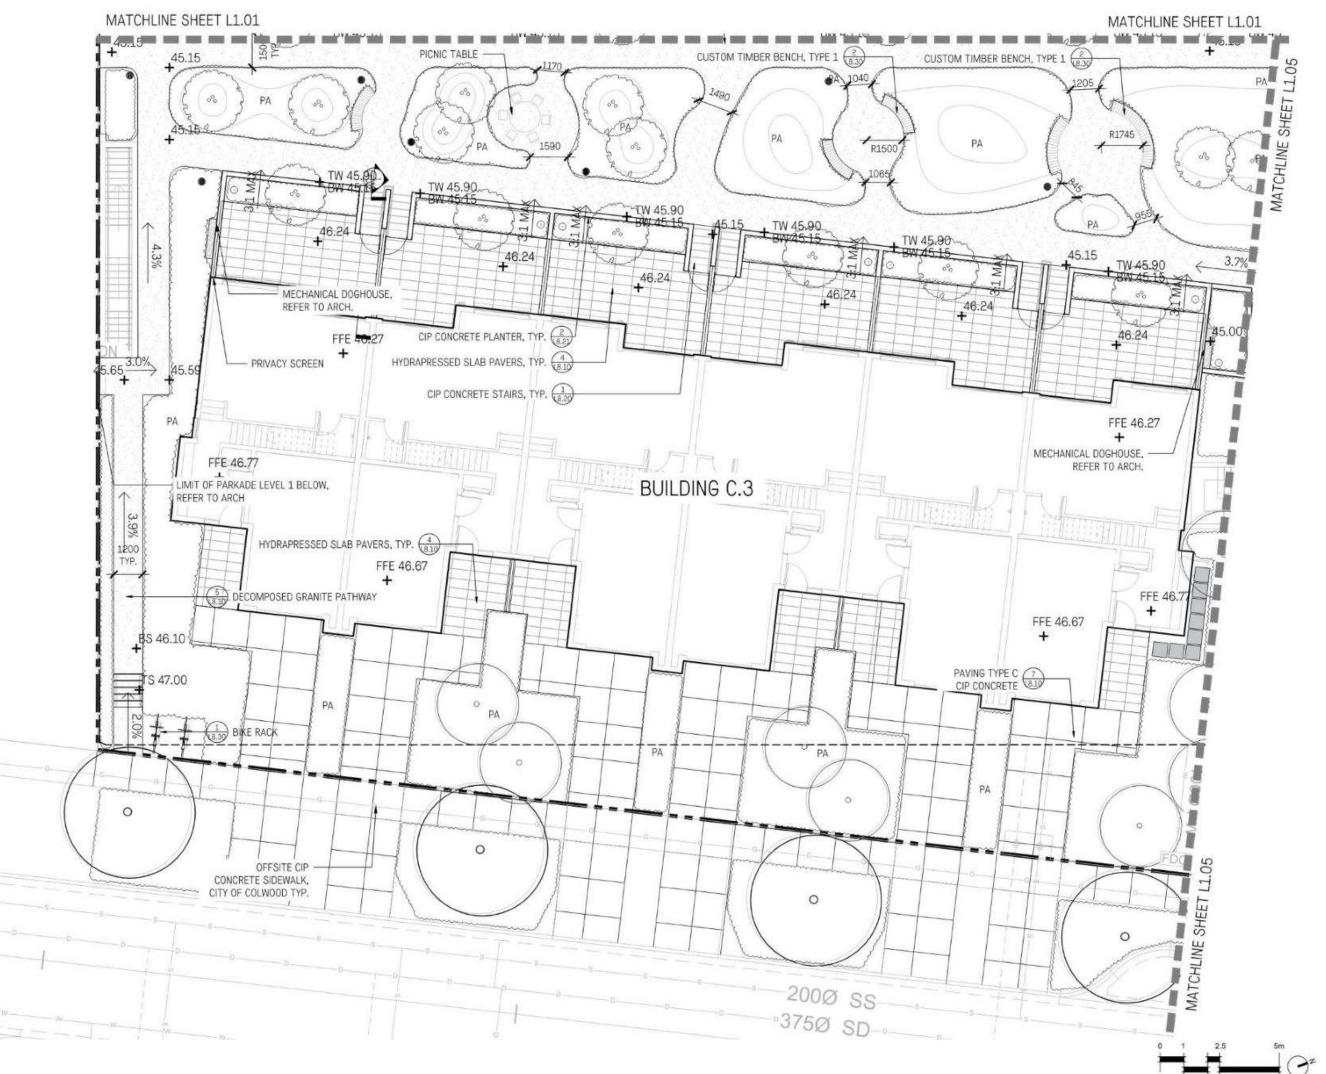

#### Landscaping

- 8.10. The design and construction of the proposed landscaping shall be in substantial compliance with the Landscape Plan prepared by the Hapa Collaborative (Schedule 3).
- 8.11. Prior to the issuance of a Building Permit, the Permittee shall provide the City with a written letter of engagement from a registered landscape architect agreeing to:
  - 8.11.1. Supervise and install the landscape work in accordance with the approved Landscape Plan prepared by the Hapa Collaborative (Schedule 3); and
  - 8.11.2. Perform a final inspection and submit an inspection report to the City confirming substantial compliance with the approved landscape plan.
- 8.12. Prior to the issuance of Building Permit, the Permittee shall obtain a one-year warranty of the landscape works from the landscape contractor. This warranty shall be transferrable to subsequent owners of the property within the warranty period. The warranty must include provision for a further one-year warranty on materials.
- 8.13. Prior to the issuance of a Building Permit, the Permittee must provide to the City in the form of an irrevocable letter of credit or certified cheque, security in the amount of \$2,083,562.53 based on 110% of the Landscape Cost Estimate prepared by the Hapa Collaborative (Schedule 4), which amount, or a portion therefore, as the case may be, shall be returned, no sooner than 1 year from the date of planting, upon receipt of a signed statement of substantial completion from a registered landscape architect, to the satisfaction of the Director of Development Services.