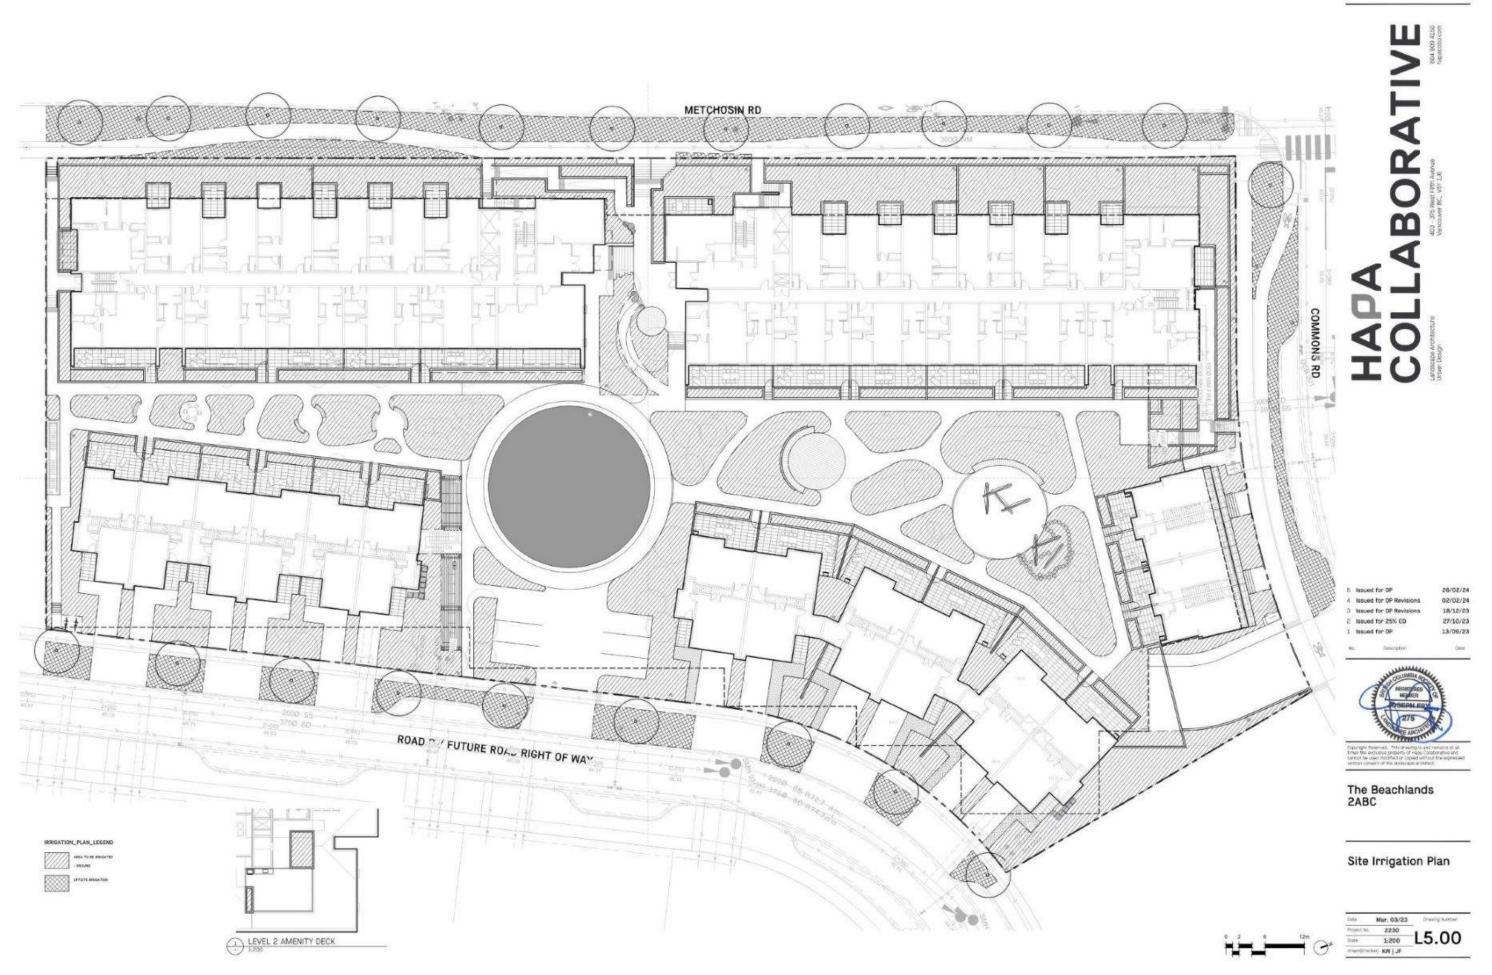

#### Landscaping

- 8.10. The design and construction of the proposed landscaping shall be in substantial compliance with the Landscape Plan prepared by the Hapa Collaborative (Schedule 3).
- 8.11. Prior to the issuance of a Building Permit, the Permittee shall provide the City with a written letter of engagement from a registered landscape architect agreeing to:
  - 8.11.1. Supervise and install the landscape work in accordance with the approved Landscape Plan prepared by the Hapa Collaborative (Schedule 3); and
  - 8.11.2. Perform a final inspection and submit an inspection report to the City confirming substantial compliance with the approved landscape plan.
- 8.12. Prior to the issuance of Building Permit, the Permittee shall obtain a one-year warranty of the landscape works from the landscape contractor. This warranty shall be transferrable to subsequent owners of the property within the warranty period. The warranty must include provision for a further one-year warranty on materials.
- 8.13. Prior to the issuance of a Building Permit, the Permittee must provide to the City in the form of an irrevocable letter of credit or certified cheque, security in the amount of \$2,083,562.53 based on 110% of the Landscape Cost Estimate prepared by the Hapa Collaborative (Schedule 4), which amount, or a portion therefore, as the case may be, shall be returned, no sooner than 1 year from the date of planting, upon receipt of a signed statement of substantial completion from a registered landscape architect, to the satisfaction of the Director of Development Services.