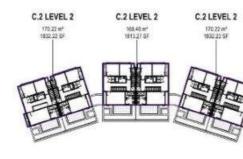

#### DEVELOPMENT SUMMARY

LEGAL ADDRESS PROPOSED LOT 1, PART LOT B, SECTION 54, ESQUIMALT DISTRICT, PLAN EPP101061

BUILDING A - 3550 SEABLUFF CRESCENT PHYSICAL ADDRESS BUILDING B - 3542 SEABLUFF CRESCENT BUILDING C1 - UNITS 1-4 3501 COASTAL DRIVE

BUILDING C2 - UNITS 1-6 3546 SEABLUFF CRESCENT BUILDING C3 - UNITS 7-12 3546 SEABLUFF CRESCENT

CITY OF COLWOOD AUTHORITY

OFFICIAL COMMUNITY PLAN - BYLAW 1700 LAND USE BYLAW 151

BUILDING BYLAW - 977

OFF-STREET PARKING REGULATIONS BYLAW 1909

CD-30 (10.35) ZONING

APARTMENTS (10.35.2.5.c.ii) PERMITTED USES ATTACHED HOUSING (10.35.2.5.c.v)

PROJECT DESCRIPTION BUILDING A, B - 2 x 6-STOREY APARTMENT BUILDINGS (PART 3 BCBC) BUILDING C1 - 1 x 3-STOREY TOWN HOUSES IN LINE WITH PARKADE (PART 9 BCBC, LESS THAN 600sm)

BUILDING C2 - 1 x 3-STOREY TOWN HOUSES OVER PARKADE (PART 3 BCBC)

BUILDING C3 - 1 x 2-STOREY TOWN HOUSES OVER PARKADE (PART 9 BCBC, LESS THAN 600sm)

OVER 1 LEVEL OF BASEMENT PARKING (PART 3 BCBC)

TOTAL SITE AREA 10 140sm / 109 145.00sf