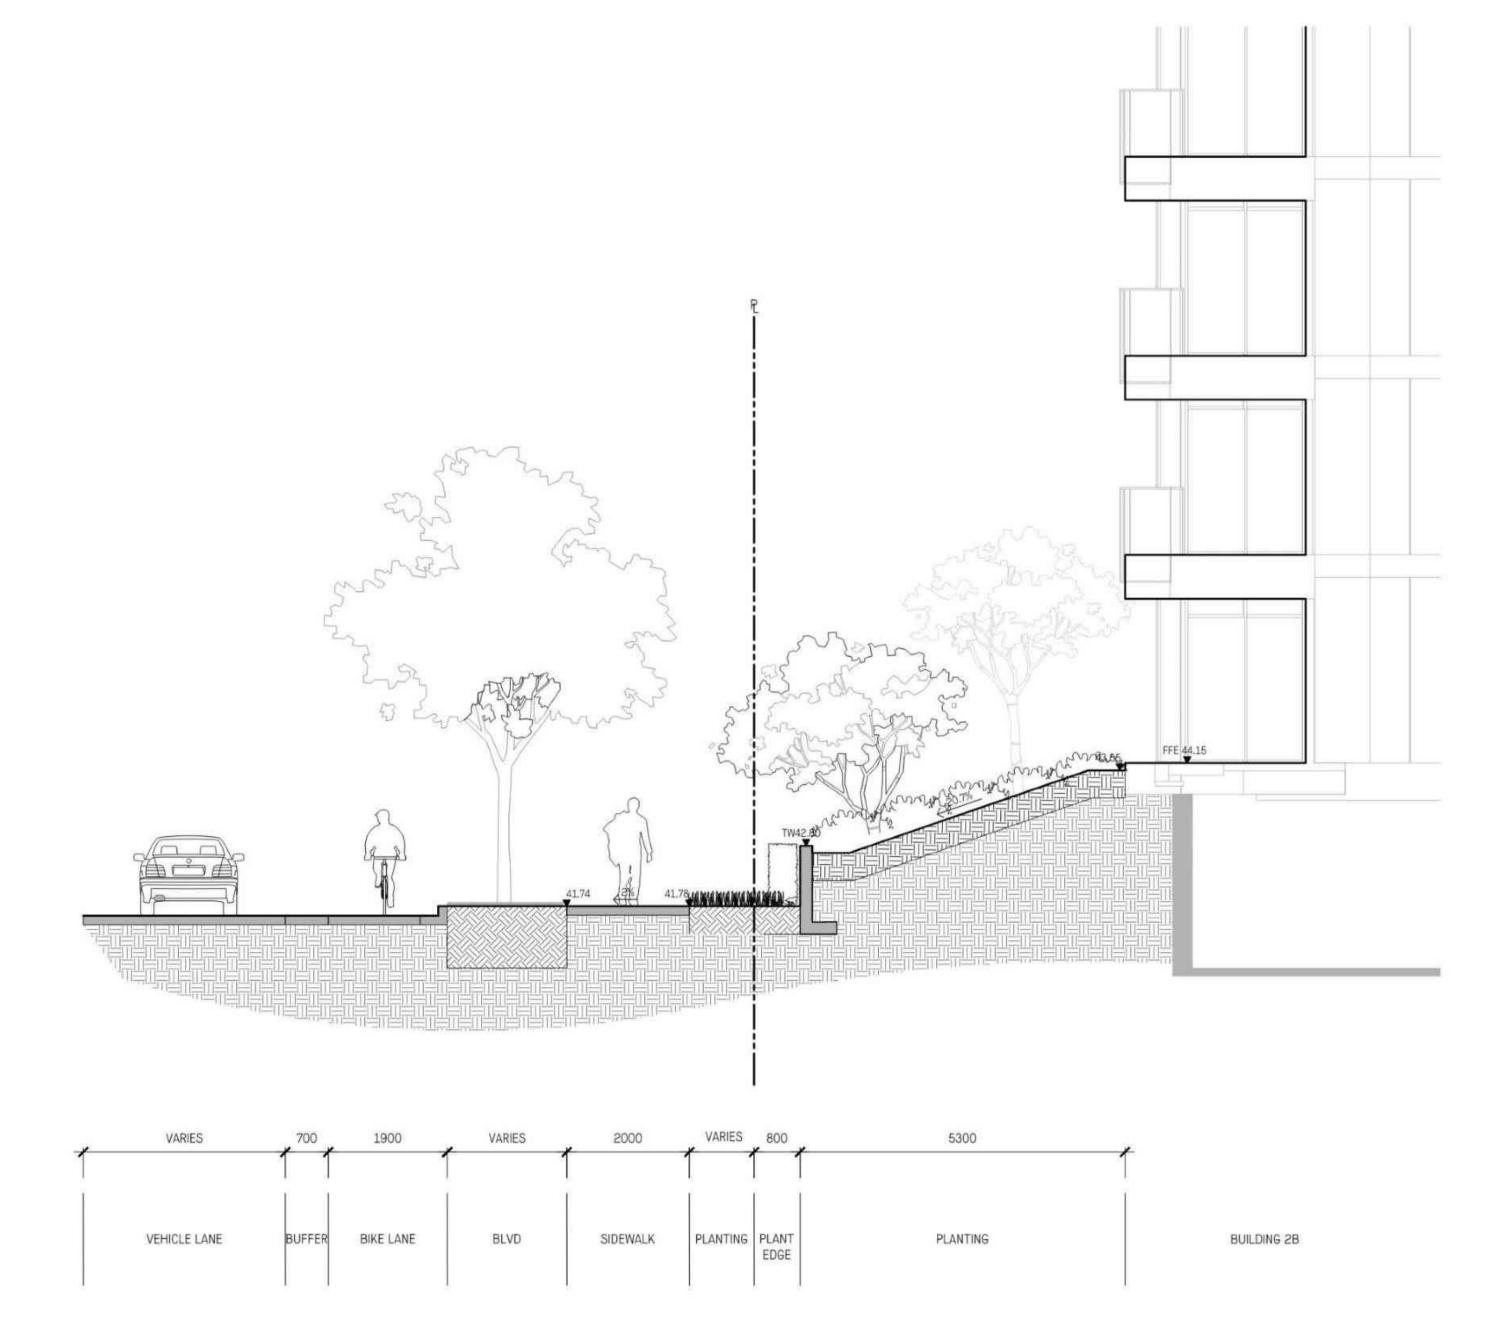

#### Landscaping

- 8.10. The design and construction of the proposed landscaping shall be in substantial compliance with the Landscape Plan prepared by the Hapa Collaborative (Schedule 3).
- 8.11. Prior to the issuance of a Building Permit, the Permittee shall provide the City with a written letter of engagement from a registered landscape architect agreeing to:
  - 8.11.1. Supervise and install the landscape work in accordance with the approved Landscape Plan prepared by the Hapa Collaborative (Schedule 3); and
  - 8.11.2. Perform a final inspection and submit an inspection report to the City confirming substantial compliance with the approved landscape plan.
- 8.12. Prior to the issuance of Building Permit, the Permittee shall obtain a one-year warranty of the landscape works from the landscape contractor. This warranty shall be transferrable to subsequent owners of the property within the warranty period. The warranty must include provision for a further one-year warranty on materials.
- 8.13. Prior to the issuance of a Building Permit, the Permittee must provide to the City in the form of an irrevocable letter of credit or certified cheque, security in the amount of \$2,083,562.53 based on 110% of the Landscape Cost Estimate prepared by the Hapa Collaborative (Schedule 4), which amount, or a portion therefore, as the case may be, shall be returned, no sooner than 1 year from the date of planting, upon receipt of a signed statement of substantial completion from a registered landscape architect, to the satisfaction of the Director of Development Services.