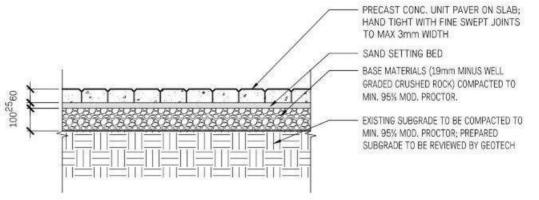

#### Landscaping

- 8.10. The design and construction of the proposed landscaping shall be in substantial compliance with the Landscape Plan prepared by the Hapa Collaborative (Schedule 3).
- 8.11. Prior to the issuance of a Building Permit, the Permittee shall provide the City with a written letter of engagement from a registered landscape architect agreeing to:
  - 8.11.1. Supervise and install the landscape work in accordance with the approved Landscape Plan prepared by the Hapa Collaborative (Schedule 3); and
  - 8.11.2. Perform a final inspection and submit an inspection report to the City confirming substantial compliance with the approved landscape plan.
- 8.12. Prior to the issuance of Building Permit, the Permittee shall obtain a one-year warranty of the landscape works from the landscape contractor. This warranty shall be transferrable to subsequent owners of the property within the warranty period. The warranty must include provision for a further one-year warranty on materials.
- 8.13. Prior to the issuance of a Building Permit, the Permittee must provide to the City in the form of an irrevocable letter of credit or certified cheque, security in the amount of \$2,083,562.53 based on 110% of the Landscape Cost Estimate prepared by the Hapa Collaborative (Schedule 4), which amount, or a portion therefore, as the case may be, shall be returned, no sooner than 1 year from the date of planting, upon receipt of a signed statement of substantial completion from a registered landscape architect, to the satisfaction of the Director of Development Services.