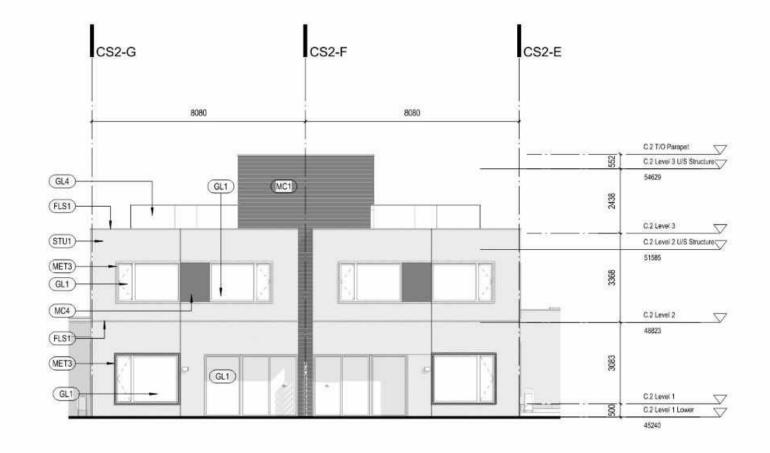

#### **Building Features**

- 8.3. The form and character of the buildings to be constructed on the Lands shall conform to the Architectural Drawings and Architectural Renderings and Materials both prepared by the Office of Mcfarlane Biggar Architects and Designers (Schedules 1 and 2).
- 8.4. Any future additions of telecommunications antennas or equipment to the exterior of the buildings and/or structures included in this Permit shall be architecturally integrated into the buildings and/or structures they are mounted on or screened from views so as not to be visually obtrusive, to the satisfaction of the Director of Development Services or their delegate.
- 8.5. All mechanical roof elements, including mechanical equipment, elevator housings, and vents shall be visually screened with sloped roofs or parapets, or other forms of solid screening to the satisfaction of the Director of Development Services or their delegate.
- 8.6. No future construction/installation of unenclosed or enclosed outdoor storage areas or recycling/refuse collection shall be undertaken without the issuance of a further Development