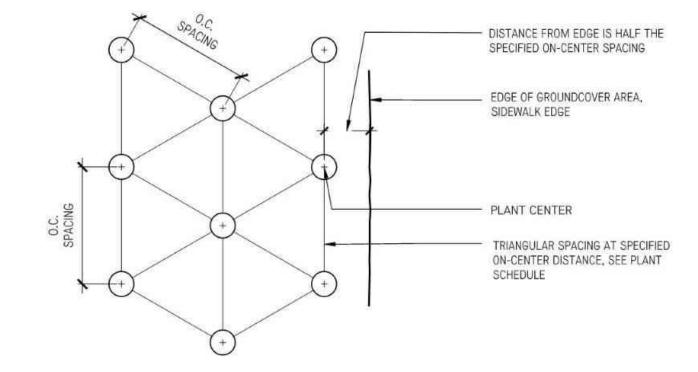

#### Landscaping

- 8.10. The design and construction of the proposed landscaping shall be in substantial compliance with the Landscape Plan prepared by the Hapa Collaborative (Schedule 3).
- 8.11. Prior to the issuance of a Building Permit, the Permittee shall provide the City with a written letter of engagement from a registered landscape architect agreeing to:
  - 8.11.1. Supervise and install the landscape work in accordance with the approved Landscape Plan prepared by the Hapa Collaborative (Schedule 3); and
  - 8.11.2. Perform a final inspection and submit an inspection report to the City confirming substantial compliance with the approved landscape plan.
- 8.12. Prior to the issuance of Building Permit, the Permittee shall obtain a one-year warranty of the landscape works from the landscape contractor. This warranty shall be transferrable to subsequent owners of the property within the warranty period. The warranty must include provision for a further one-year warranty on materials.
- 8.13. Prior to the issuance of a Building Permit, the Permittee must provide to the City in the form of an irrevocable letter of credit or certified cheque, security in the amount of \$2,083,562.53 based on 110% of the Landscape Cost Estimate prepared by the Hapa Collaborative (Schedule 4), which amount, or a portion therefore, as the case may be, shall be returned, no sooner than 1 year from the date of planting, upon receipt of a signed statement of substantial completion from a registered landscape architect, to the satisfaction of the Director of Development Services.