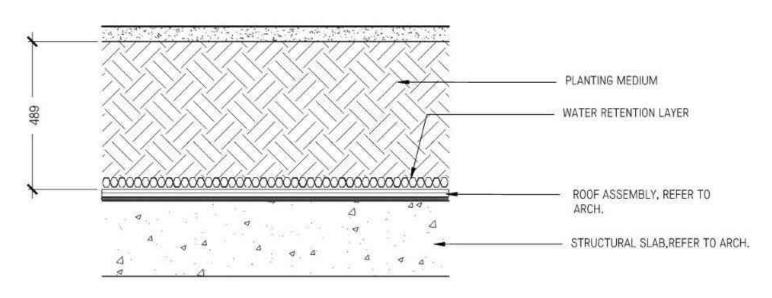

|                |



CUSTOM TIMBER BENCH



HORIZONTAL METAL SLAT PRIVACY SCREEN

- FIELD CONFIRM ALL GATE DIMENSIONS BEFORE FABRICATION;
- CONTRACTOR TO SUBMIT SHOP DRAWINGS FOR LANDSCAPE ARCHITECT APPROVAL PRIOR TO FABRICATION;
- 3. METAL POST AND BRACKETS TO BE PAINTED GALVANIZED STEEL,
- 4. REFER TO GRADING PLAN FOR TOP/BOTTOM OF WALL ELEVATIONS.



GATE DETAIL
1:20



HORIZONTAL METAL SLAT GUARDRAIL

3 Issued for DP Revisions 18/12/23 27/10/23 2 Issued for 25% CD 13/09/23 1 Issued for DP Copyright Reserved. This drawing is and remains at all times the exclusive property of Hapa Collaborative and cannot be used madified or copied without the expressed written consent of the landscape architect.

26/02/24

5 Issued for DP

The Beachlands 2ABC

Landscape Details

Site Furnishings







EXTENSIVE GREEN ROOF, TYP.



SOIL PROFILES
NTS



SHRUB PLANTING
NTS











### The Beachlands 2ABC

### Landscape Details

### **Planting**

| Date        | Mar. 03/23   | Drawing Number |
|-------------|--------------|----------------|
| Project No. | 2230         | 1040           |
| Scale       | As indicated | L8.40          |
| Drawn Chec  | ked KW   JF  | 2"             |





TREE PLANTING



DECIDUOUS TREE PLANTING - ON SLOPE
1:10



TREE PLANTING ON SLAB

5 Issued for DP 26/02/24 02/02/24 4 Issued for DP Revisions 3 Issued for DP Revisions 18/12/23 2 Issued for 25% CD 27/10/23 1 Issued for DP 13/09/23

Copyright Reserved. This drawing is and remains at all times the exclusive property of Haps Collaborative and cannot be used modified or copied without the expressed written