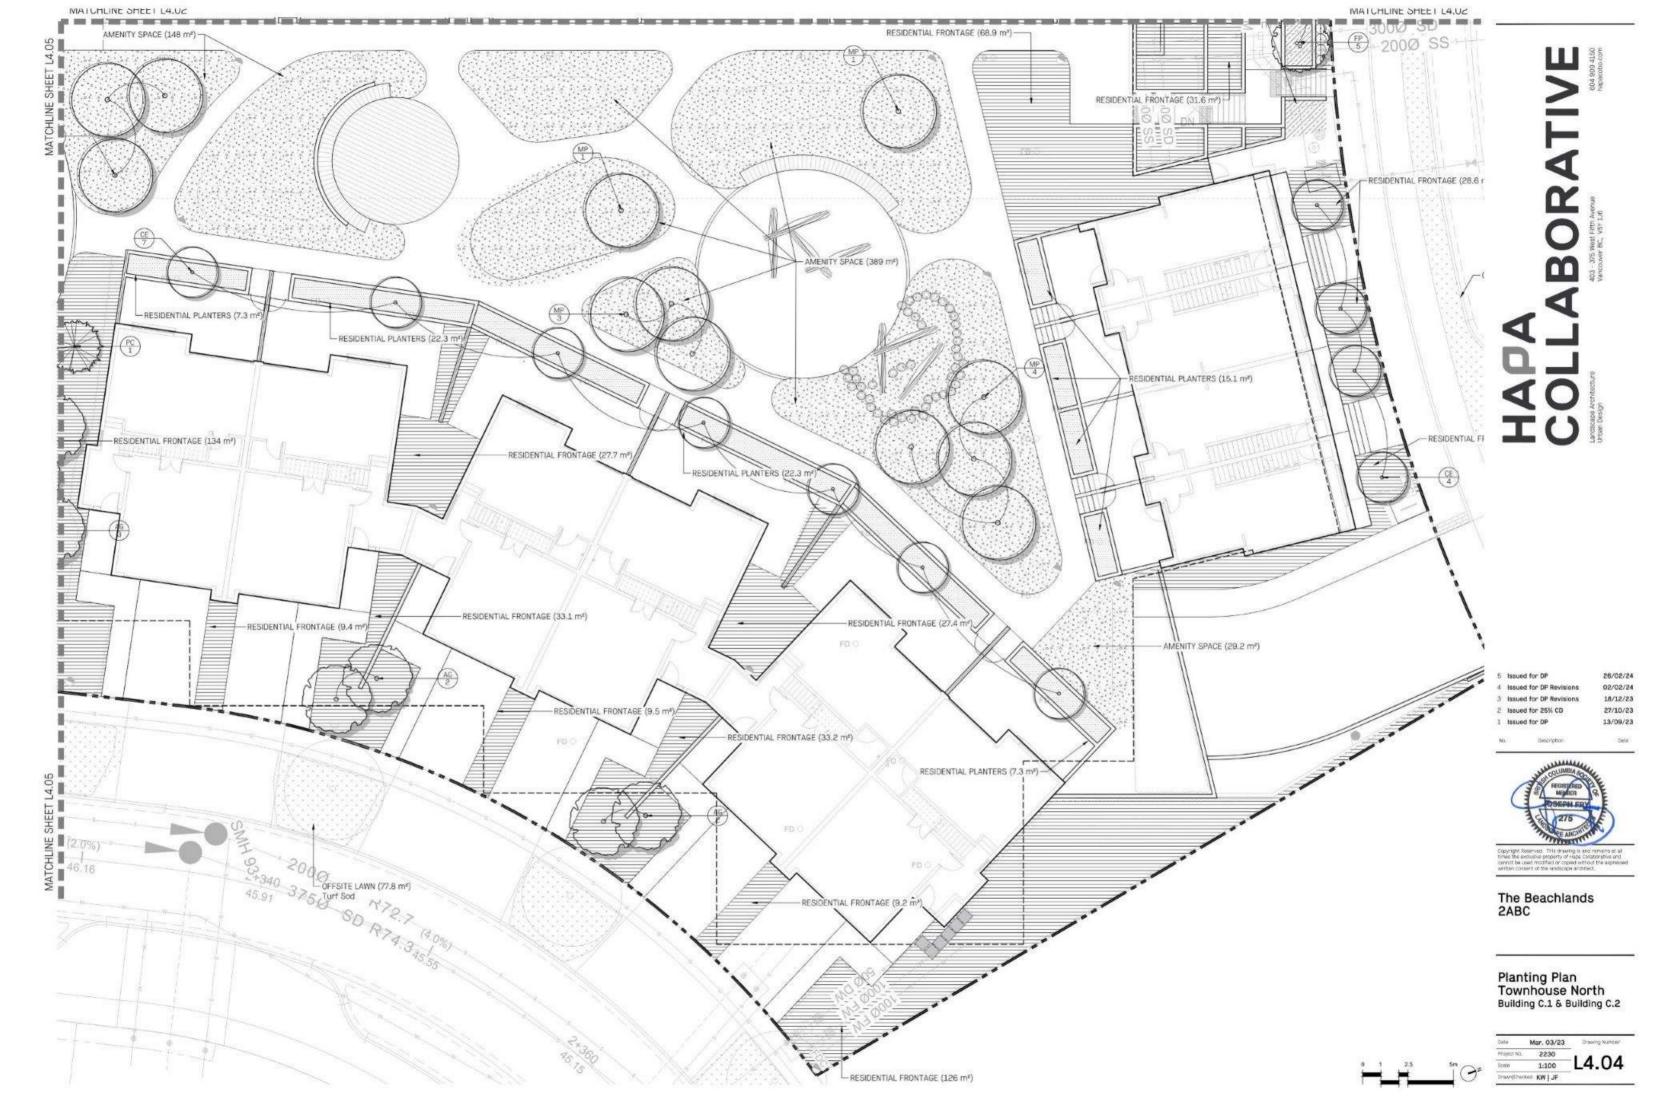

#### Landscaping

- 8.10. The design and construction of the proposed landscaping shall be in substantial compliance with the Landscape Plan prepared by the Hapa Collaborative (Schedule 3).
- 8.11. Prior to the issuance of a Building Permit, the Permittee shall provide the City with a written letter of engagement from a registered landscape architect agreeing to:
  - 8.11.1. Supervise and install the landscape work in accordance with the approved Landscape Plan prepared by the Hapa Collaborative (Schedule 3); and
  - 8.11.2. Perform a final inspection and submit an inspection report to the City confirming substantial compliance with the approved landscape plan.
- 8.12. Prior to the issuance of Building Permit, the Permittee shall obtain a one-year warranty of the landscape works from the landscape contractor. This warranty shall be transferrable to subsequent owners of the property within the warranty period. The warranty must include provision for a further one-year warranty on materials.
- 8.13. Prior to the issuance of a Building Permit, the Permittee must provide to the City in the form of an irrevocable letter of credit or certified cheque, security in the amount of \$2,083,562.53 based on 110% of the Landscape Cost Estimate prepared by the Hapa Collaborative (Schedule 4), which amount, or a portion therefore, as the case may be, shall be returned, no sooner than 1 year from the date of planting, upon receipt of a signed statement of substantial completion from a registered landscape architect, to the satisfaction of the Director of Development Services.