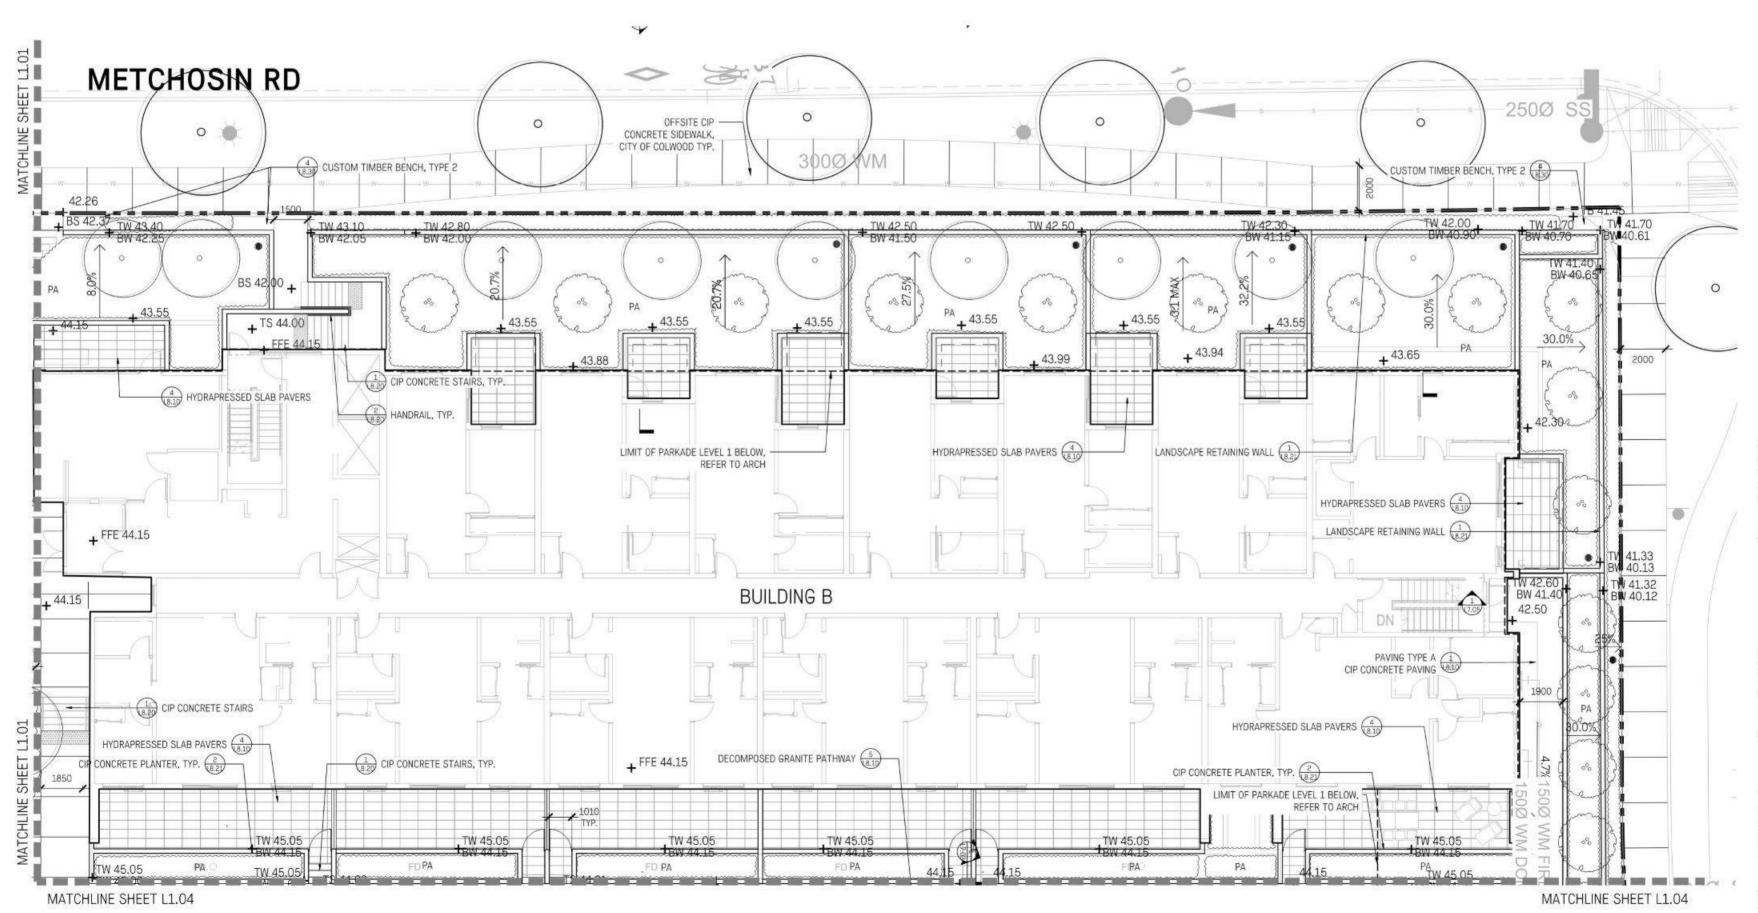

#### Landscaping

- 8.10. The design and construction of the proposed landscaping shall be in substantial compliance with the Landscape Plan prepared by the Hapa Collaborative (Schedule 3).
- 8.11. Prior to the issuance of a Building Permit, the Permittee shall provide the City with a written letter of engagement from a registered landscape architect agreeing to:
  - 8.11.1. Supervise and install the landscape work in accordance with the approved Landscape Plan prepared by the Hapa Collaborative (Schedule 3); and
  - 8.11.2. Perform a final inspection and submit an inspection report to the City confirming substantial compliance with the approved landscape plan.
- 8.12. Prior to the issuance of Building Permit, the Permittee shall obtain a one-year warranty of the landscape works from the landscape contractor. This warranty shall be transferrable to subsequent owners of the property within the warranty period. The warranty must include provision for a further one-year warranty on materials.
- 8.13. Prior to the issuance of a Building Permit, the Permittee must provide to the City in the form of an irrevocable letter of credit or certified cheque, security in the amount of \$2,083,562.53 based on 110% of the Landscape Cost Estimate prepared by the Hapa Collaborative (Schedule 4), which amount, or a portion therefore, as the case may be, shall be returned, no sooner than 1 year from the date of planting, upon receipt of a signed statement of substantial completion from a registered landscape architect, to the satisfaction of the Director of Development Services.