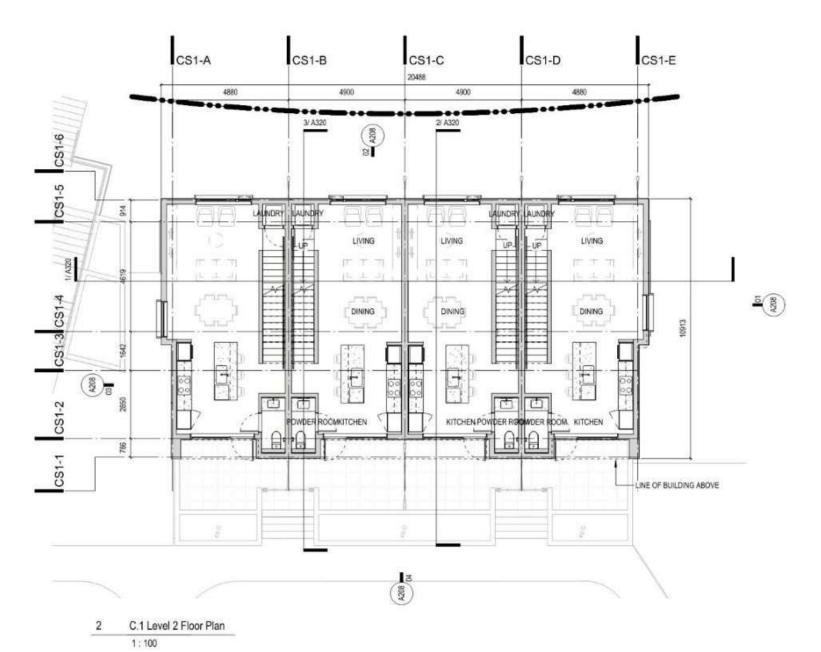

CD-30 (10.35) ZONING

APARTMENTS (10.35.2.5.c.ii) PERMITTED USES ATTACHED HOUSING (10.35.2.5.c.v)

PROJECT DESCRIPTION BUILDING A, B - 2 x 6-STOREY APARTMENT BUILDINGS (PART 3 BCBC) BUILDING C1 - 1 x 3-STOREY TOWN HOUSES IN LINE WITH PARKADE (PART 9 BCBC, LESS THAN 600sm)

PROPOSED: TOWNHOUSE C1: 8.37m / 27.5ft TOWNHOUSE C2-1: 9.87m / 32.4ft TOWNHOUSE C2-2: 9.90m / 32.5ft TOWNHOUSE C2-3: 9.90m / 32.5ft

SETBACKS FRONT YARD REQUIRED: 3.0m / 10ft (10.35.5.3) PROPOSED 4.5m and 6.0m / 15ft and 20ft