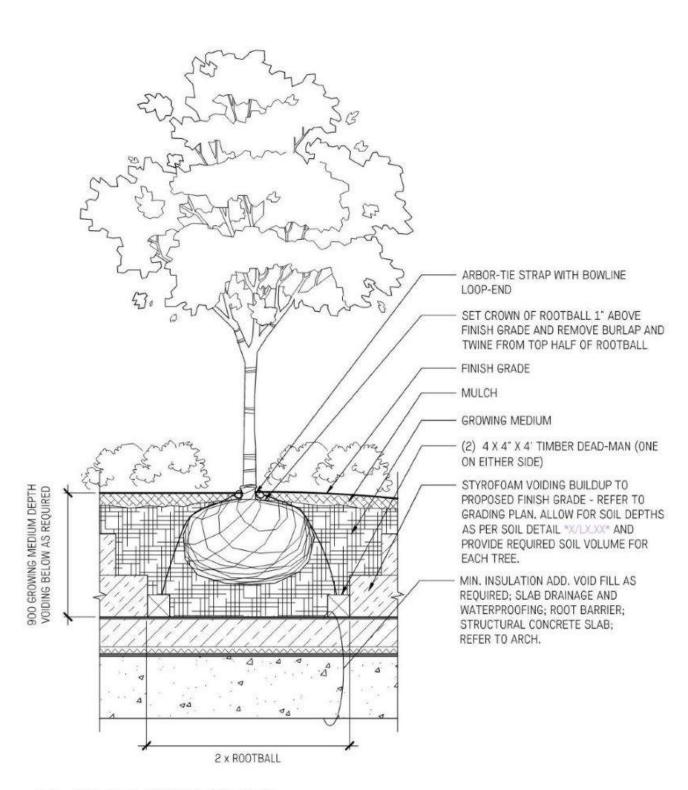

#### Landscaping

- 8.10. The design and construction of the proposed landscaping shall be in substantial compliance with the Landscape Plan prepared by the Hapa Collaborative (Schedule 3).
- 8.11. Prior to the issuance of a Building Permit, the Permittee shall provide the City with a written letter of engagement from a registered landscape architect agreeing to:
  - 8.11.1. Supervise and install the landscape work in accordance with the approved Landscape Plan prepared by the Hapa Collaborative (Schedule 3); and
  - 8.11.2. Perform a final inspection and submit an inspection report to the City confirming substantial compliance with the approved landscape plan.
- 8.12. Prior to the issuance of Building Permit, the Permittee shall obtain a one-year warranty of the landscape works from the landscape contractor. This warranty shall be transferrable to subsequent owners of the property within the warranty period. The warranty must include provision for a further one-year warranty on materials.
- 8.13. Prior to the issuance of a Building Permit, the Permittee must provide to the City in the form of an irrevocable letter of credit or certified cheque, security in the amount of \$2,083,562.53 based on 110% of the Landscape Cost Estimate prepared by the Hapa Collaborative (Schedule 4), which amount, or a portion therefore, as the case may be, shall be returned, no sooner than 1 year from the date of planting, upon receipt of a signed statement of substantial completion from a registered landscape architect, to the satisfaction of the Director of Development Services.