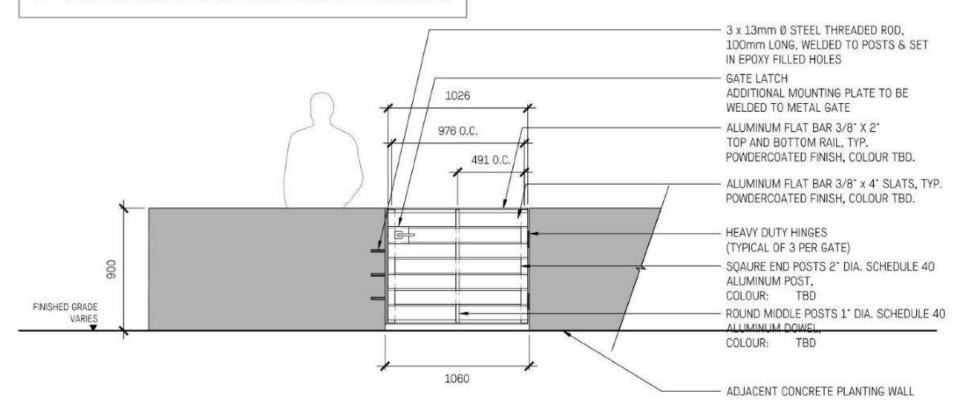

l times the exclusive property of Haps Collaborative and cannot be used medified or copied without the expressed written consent of the landscape architect.

### The Beachlands 2ABC

### Landscape Details

Site Furnishings

| Date        | Mar. 03/23   | Drawing Number |
|-------------|--------------|----------------|
| Project No. | 2230         | 1000           |
| Scale       | As indicated | L8.30          |
| Drawn Che   | cked KW   JF |                |



CUSTOM TIMBER BENCH



HORIZONTAL METAL SLAT PRIVACY SCREEN

- FIELD CONFIRM ALL GATE DIMENSIONS BEFORE FABRICATION;
- CONTRACTOR TO SUBMIT SHOP DRAWINGS FOR LANDSCAPE ARCHITECT APPROVAL PRIOR TO FABRICATION;
- 3. METAL POST AND BRACKETS TO BE PAINTED GALVANIZED STEEL,
- 4. REFER TO GRADING PLAN FOR TOP/BOTTOM OF WALL ELEVATIONS.



GATE DETAIL
1:20



HORIZONTAL METAL SLAT GUARDRAIL

3 Issued for DP Revisions 18/12/23 27/10/23 2 Issued for 25% CD 13/09/23 1 Issued for DP Copyright Reserved. This drawing is and remains at all times the exclusive property of Hapa Collaborative and cannot be used madified or copied without the expressed written consent of the landscape architect.

26/02/24

5 Issued for DP

The Beachlands 2ABC

Landscape Details

Site Furnishings







EXTENSIVE GREEN ROOF, TYP.



SOIL PROFILES
NTS



SHRUB PLANTING
NTS











### The Beachlands 2ABC

### Landscape Details

### **Planting**

| Date        | Mar. 03/23   | Drawing Number |
|-------------|--------------|----------------|
| Project No. | 2230         | 1040           |
| Scale       | As indicated | L8.40          |
| Drawn Chec  |