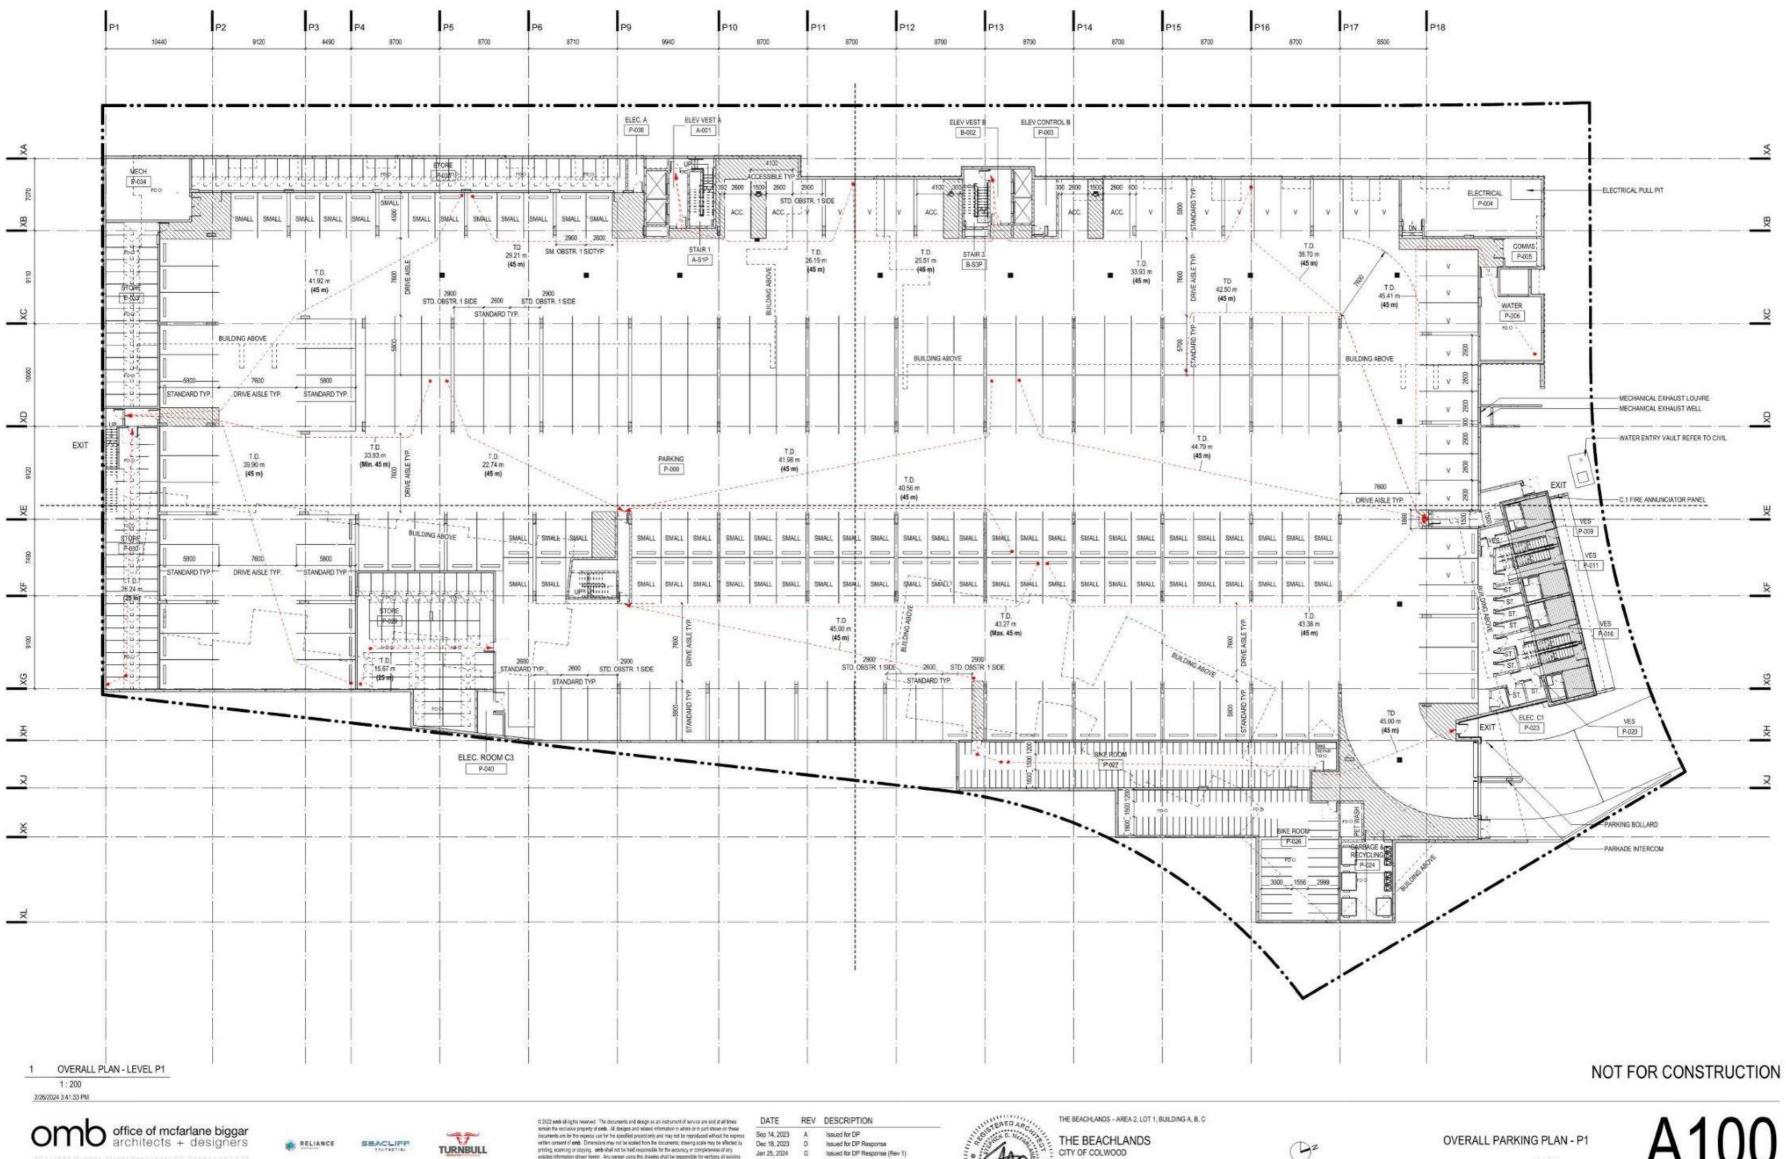

## THE BEACHLANDS – AREA 2, LOT 1, BUILDING A, B, C

CITY OF COLWOOD, BC

ISSUED FOR DEVELOPMENT PERMIT REVISIONS 2024-02-26

PROPOSED: 4 239sm / 45 626sf (42%) REFER TO SHEET A005

PARKADE COVERAGE PERMITTED: 8 112sm / 87 316sf (80%) (10.35.5.3)

PROPOSED: 8 111sm / 87 308sf (80%) REFER TO SHEET A004

PROPOSED: BUILDING A: 19.1m / 62.6ft BUILDING B: 19.2m / 63.1ft PERMITTED: 12.5m / 41.0ft (10.35.5.3)