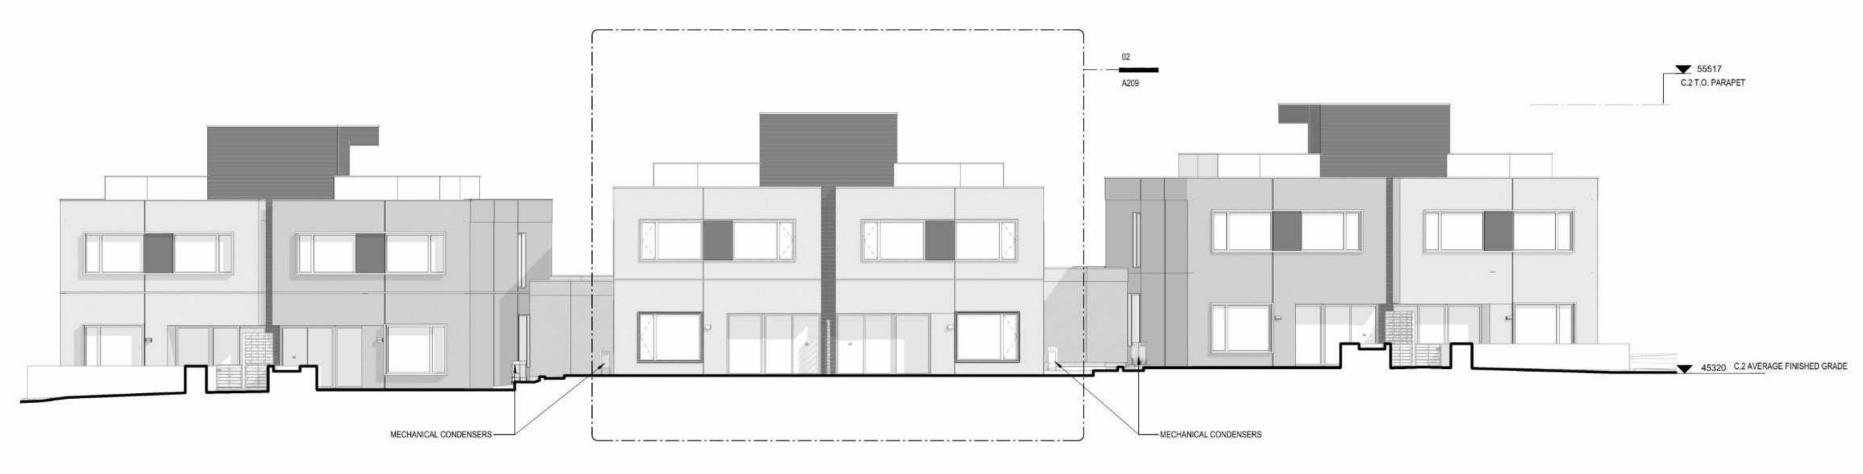

#### **Building Features**

- 8.3. The form and character of the buildings to be constructed on the Lands shall conform to the Architectural Drawings and Architectural Renderings and Materials both prepared by the Office of Mcfarlane Biggar Architects and Designers (Schedules 1 and 2).
- 8.4. Any future additions of telecommunications antennas or equipment to the exterior of the buildings and/or structures included in this Permit shall be architecturally integrated into the buildings and/or structures they are mounted on or screened from views so as not to be visually obtrusive, to the satisfaction of the Director of Development Services or their delegate.
- 8.5. All mechanical roof elements, including mechanical equipment, elevator housings, and vents shall be visually screened with sloped roofs or parapets, or other forms of solid screening to the satisfaction of the Director of Development Services or their delegate.
- 8.6. No future construction/installation of unenclosed or enclosed outdoor storage areas or recycling/refuse collection shall be undertaken without the issuance of a further Development