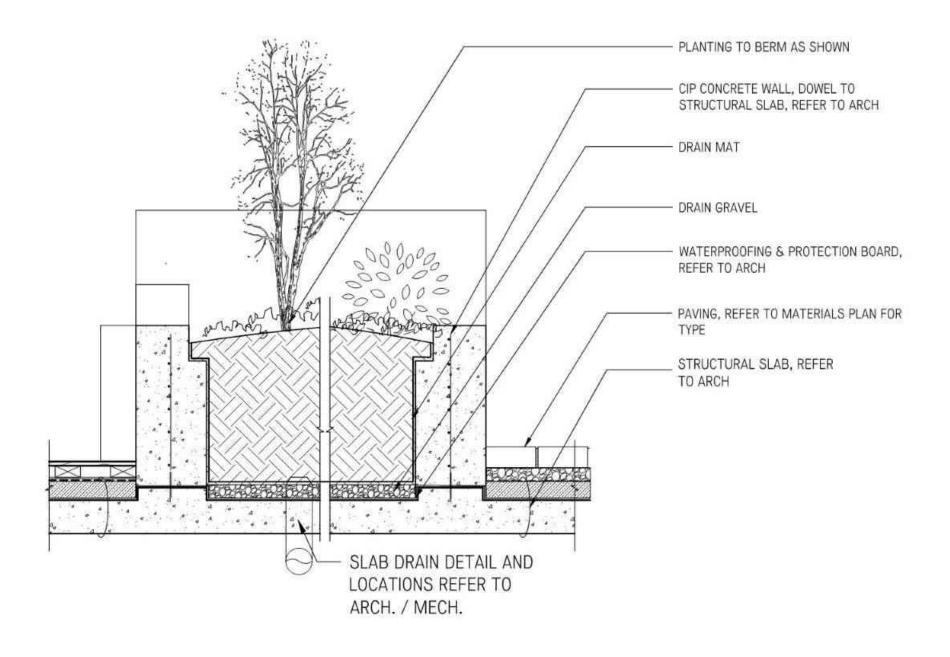

#### Landscaping

- 8.10. The design and construction of the proposed landscaping shall be in substantial compliance with the Landscape Plan prepared by the Hapa Collaborative (Schedule 3).
- 8.11. Prior to the issuance of a Building Permit, the Permittee shall provide the City with a written letter of engagement from a registered landscape architect agreeing to:
  - 8.11.1. Supervise and install the landscape work in accordance with the approved Landscape Plan prepared by the Hapa Collaborative (Schedule 3); and
  - 8.11.2. Perform a final inspection and submit an inspection report to the City confirming substantial compliance with the approved landscape plan.
- 8.12. Prior to the issuance of Building Permit, the Permittee shall obtain a one-year warranty of the landscape works from the landscape contractor. This warranty shall be transferrable to subsequent owners of the property within the warranty period. The warranty must include provision for a further one-year warranty on materials.
- 8.13. Prior to the issuance of a Building Permit, the Permittee must provide to the City in the form of an irrevocable letter of credit or certified cheque, security in the amount of \$2,083,562.53 based on 110% of the Landscape Cost Estimate prepared by the Hapa Collaborative (Schedule 4), which amount, or a portion therefore, as the case may be, shall be returned, no sooner than 1 year from the date of planting, upon receipt of a signed statement of substantial completion from a registered landscape architect, to the satisfaction of the Director of Development Services.