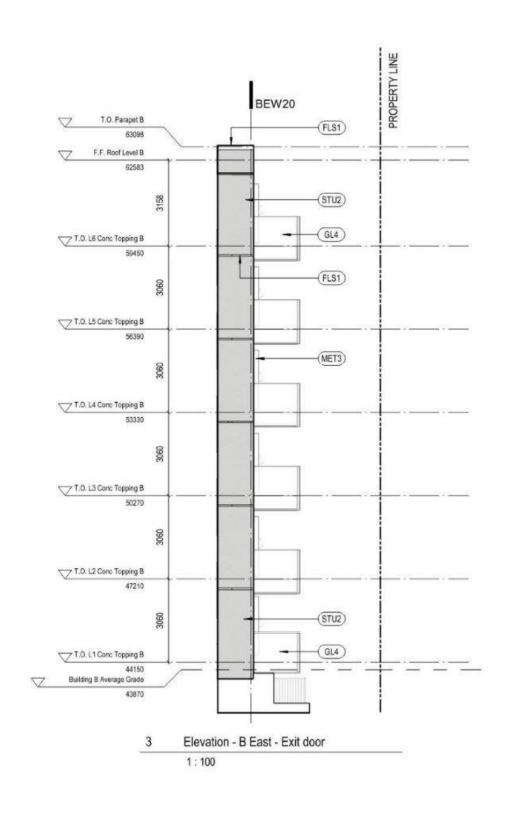

#### **Building Features**

- 8.3. The form and character of the buildings to be constructed on the Lands shall conform to the Architectural Drawings and Architectural Renderings and Materials both prepared by the Office of Mcfarlane Biggar Architects and Designers (Schedules 1 and 2).
- 8.4. Any future additions of telecommunications antennas or equipment to the exterior of the buildings and/or structures included in this Permit shall be architecturally integrated into the buildings and/or structures they are mounted on or screened from views so as not to be visually obtrusive, to the satisfaction of the Director of Development Services or their delegate.
- 8.5. All mechanical roof elements, including mechanical equipment, elevator housings, and vents shall be visually screened with sloped roofs or parapets, or other forms of solid screening to the satisfaction of the Director of Development Services or their delegate.
- 8.6. No future construction/installation of unenclosed or enclosed outdoor storage areas or recycling/refuse collection shall be undertaken without the issuance of a further Development