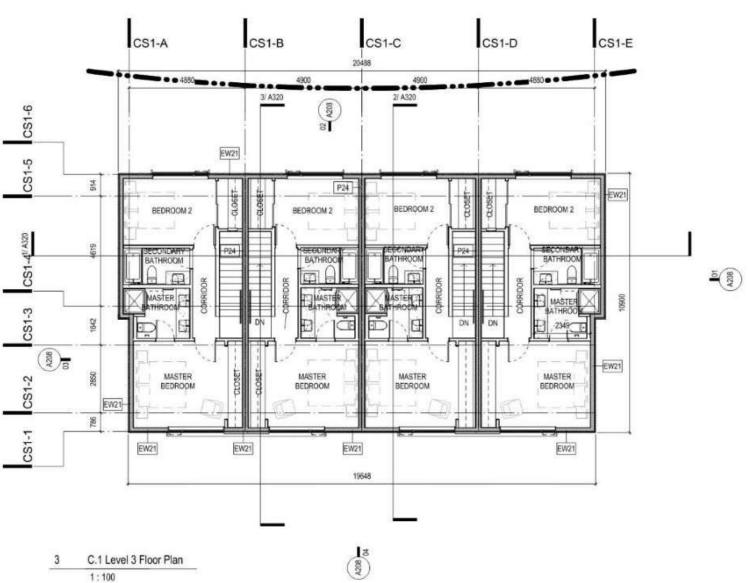

## THE BEACHLANDS – AREA 2, LOT 1, BUILDING A, B, C

CITY OF COLWOOD, BC

ISSUED FOR DEVELOPMENT PERMIT REVISIONS 2024-02-26

## **SCHEDULE 1**