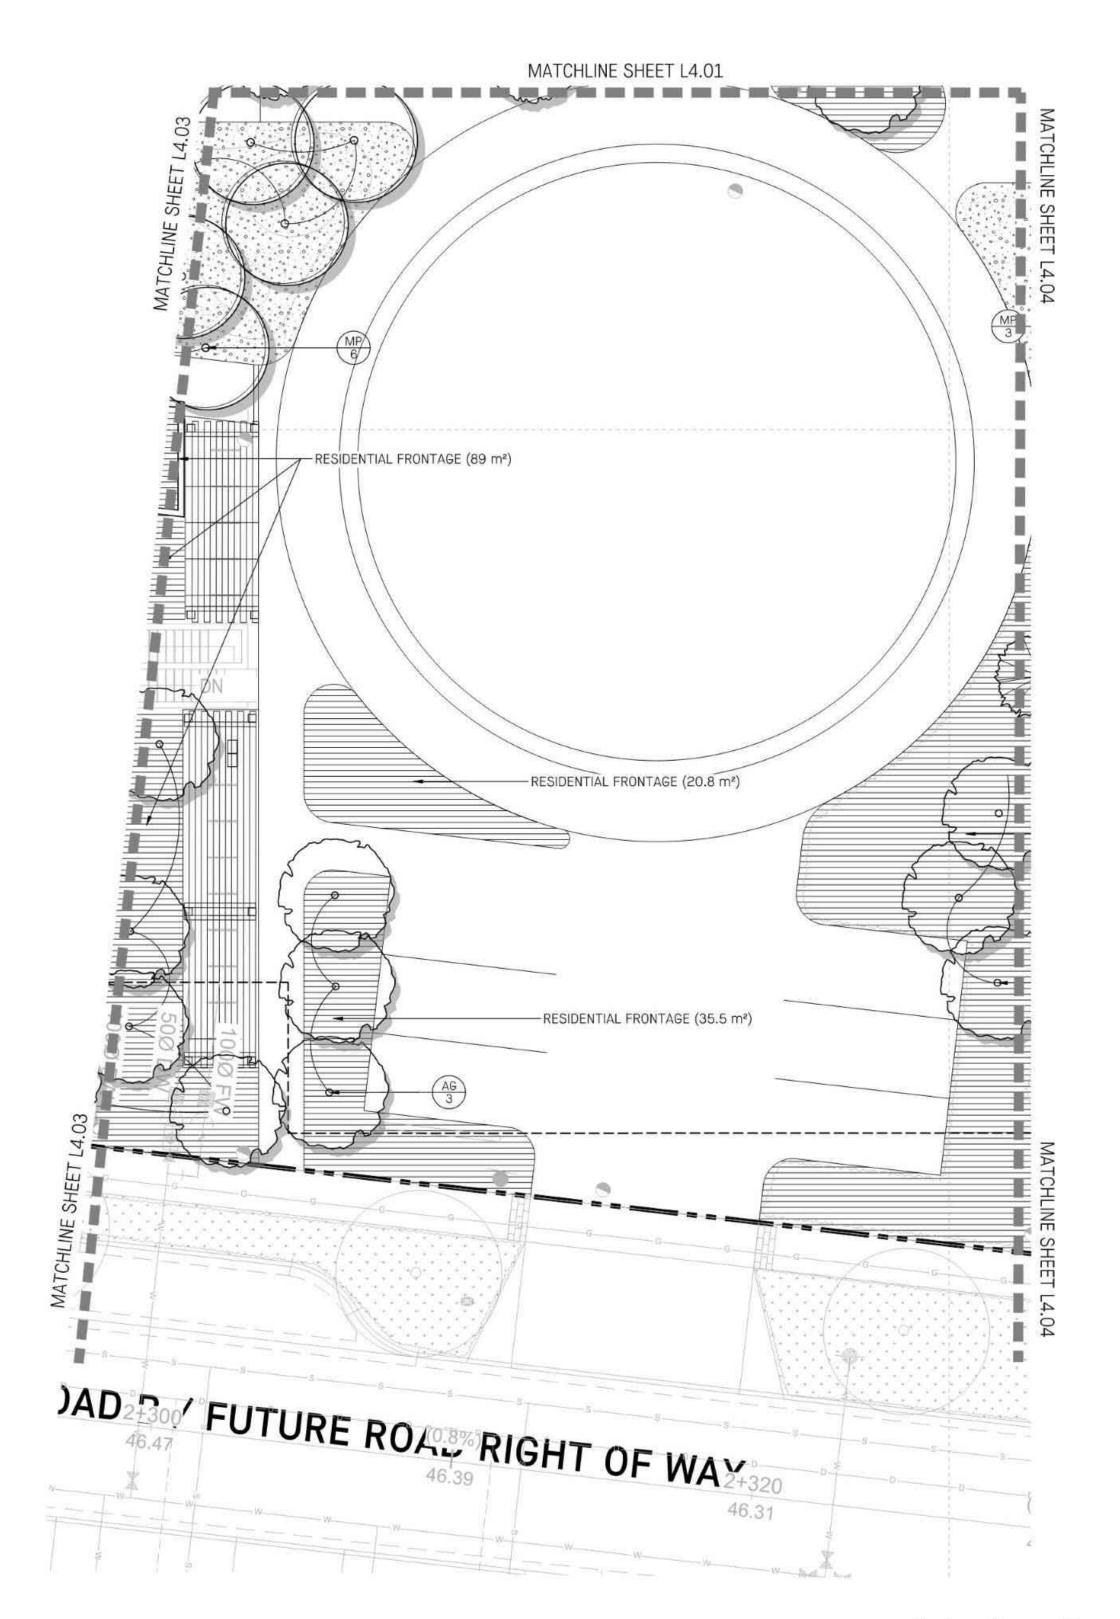

#### Landscaping

- 8.10. The design and construction of the proposed landscaping shall be in substantial compliance with the Landscape Plan prepared by the Hapa Collaborative (Schedule 3).
- 8.11. Prior to the issuance of a Building Permit, the Permittee shall provide the City with a written letter of engagement from a registered landscape architect agreeing to:
  - 8.11.1. Supervise and install the landscape work in accordance with the approved Landscape Plan prepared by the Hapa Collaborative (Schedule 3); and
  - 8.11.2. Perform a final inspection and submit an inspection report to the City confirming substantial compliance with the approved landscape plan.
- 8.12. Prior to the issuance of Building Permit, the Permittee shall obtain a one-year warranty of the landscape works from the landscape contractor. This warranty shall be transferrable to subsequent owners of the property within the warranty period. The warranty must include provision for a further one-year warranty on materials.
- 8.13. Prior to the issuance of a Building Permit, the Permittee must provide to the City in the form of an irrevocable letter of credit or certified cheque, security in the amount of \$2,083,562.53 based on 110% of the Landscape Cost Estimate prepared by the Hapa Collaborative (Schedule 4), which amount, or a portion therefore, as the case may be, shall be returned, no sooner than 1 year from the date of planting, upon receipt of a signed statement of substantial completion from a registered landscape architect, to the satisfaction of the Director of Development Services.