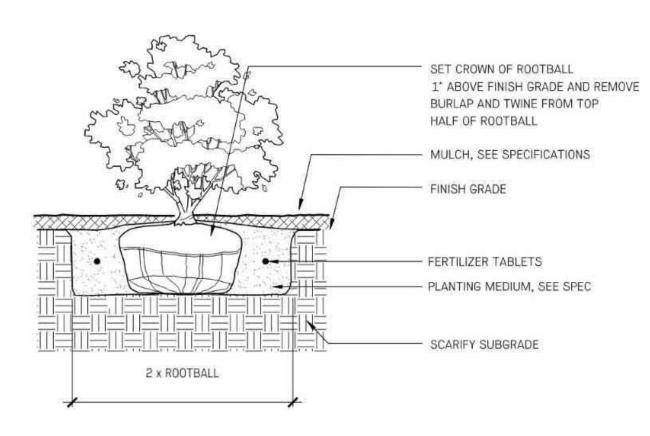

#### Landscaping

- 8.10. The design and construction of the proposed landscaping shall be in substantial compliance with the Landscape Plan prepared by the Hapa Collaborative (Schedule 3).
- 8.11. Prior to the issuance of a Building Permit, the Permittee shall provide the City with a written letter of engagement from a registered landscape architect agreeing to:
  - 8.11.1. Supervise and install the landscape work in accordance with the approved Landscape Plan prepared by the Hapa Collaborative (Schedule 3); and
  - 8.11.2. Perform a final inspection and submit an inspection report to the City confirming substantial compliance with the approved landscape plan.
- 8.12. Prior to the issuance of Building Permit, the Permittee shall obtain a one-year warranty of the landscape works from the landscape contractor. This warranty shall be transferrable to subsequent owners of the property within the warranty period. The warranty must include provision for a further one-year warranty on materials.
- 8.13. Prior to the issuance of a Building Permit, the Permittee must provide to the City in the form of an irrevocable letter of credit or certified cheque, security in the amount of \$2,083,562.53 based on 110% of the Landscape Cost Estimate prepared by the Hapa Collaborative (Schedule 4), which amount, or a portion therefore, as the case may be, shall be returned, no sooner than 1 year from the date of planting, upon receipt of a signed statement of substantial completion from a registered landscape architect, to the satisfaction of the Director of Development Services.