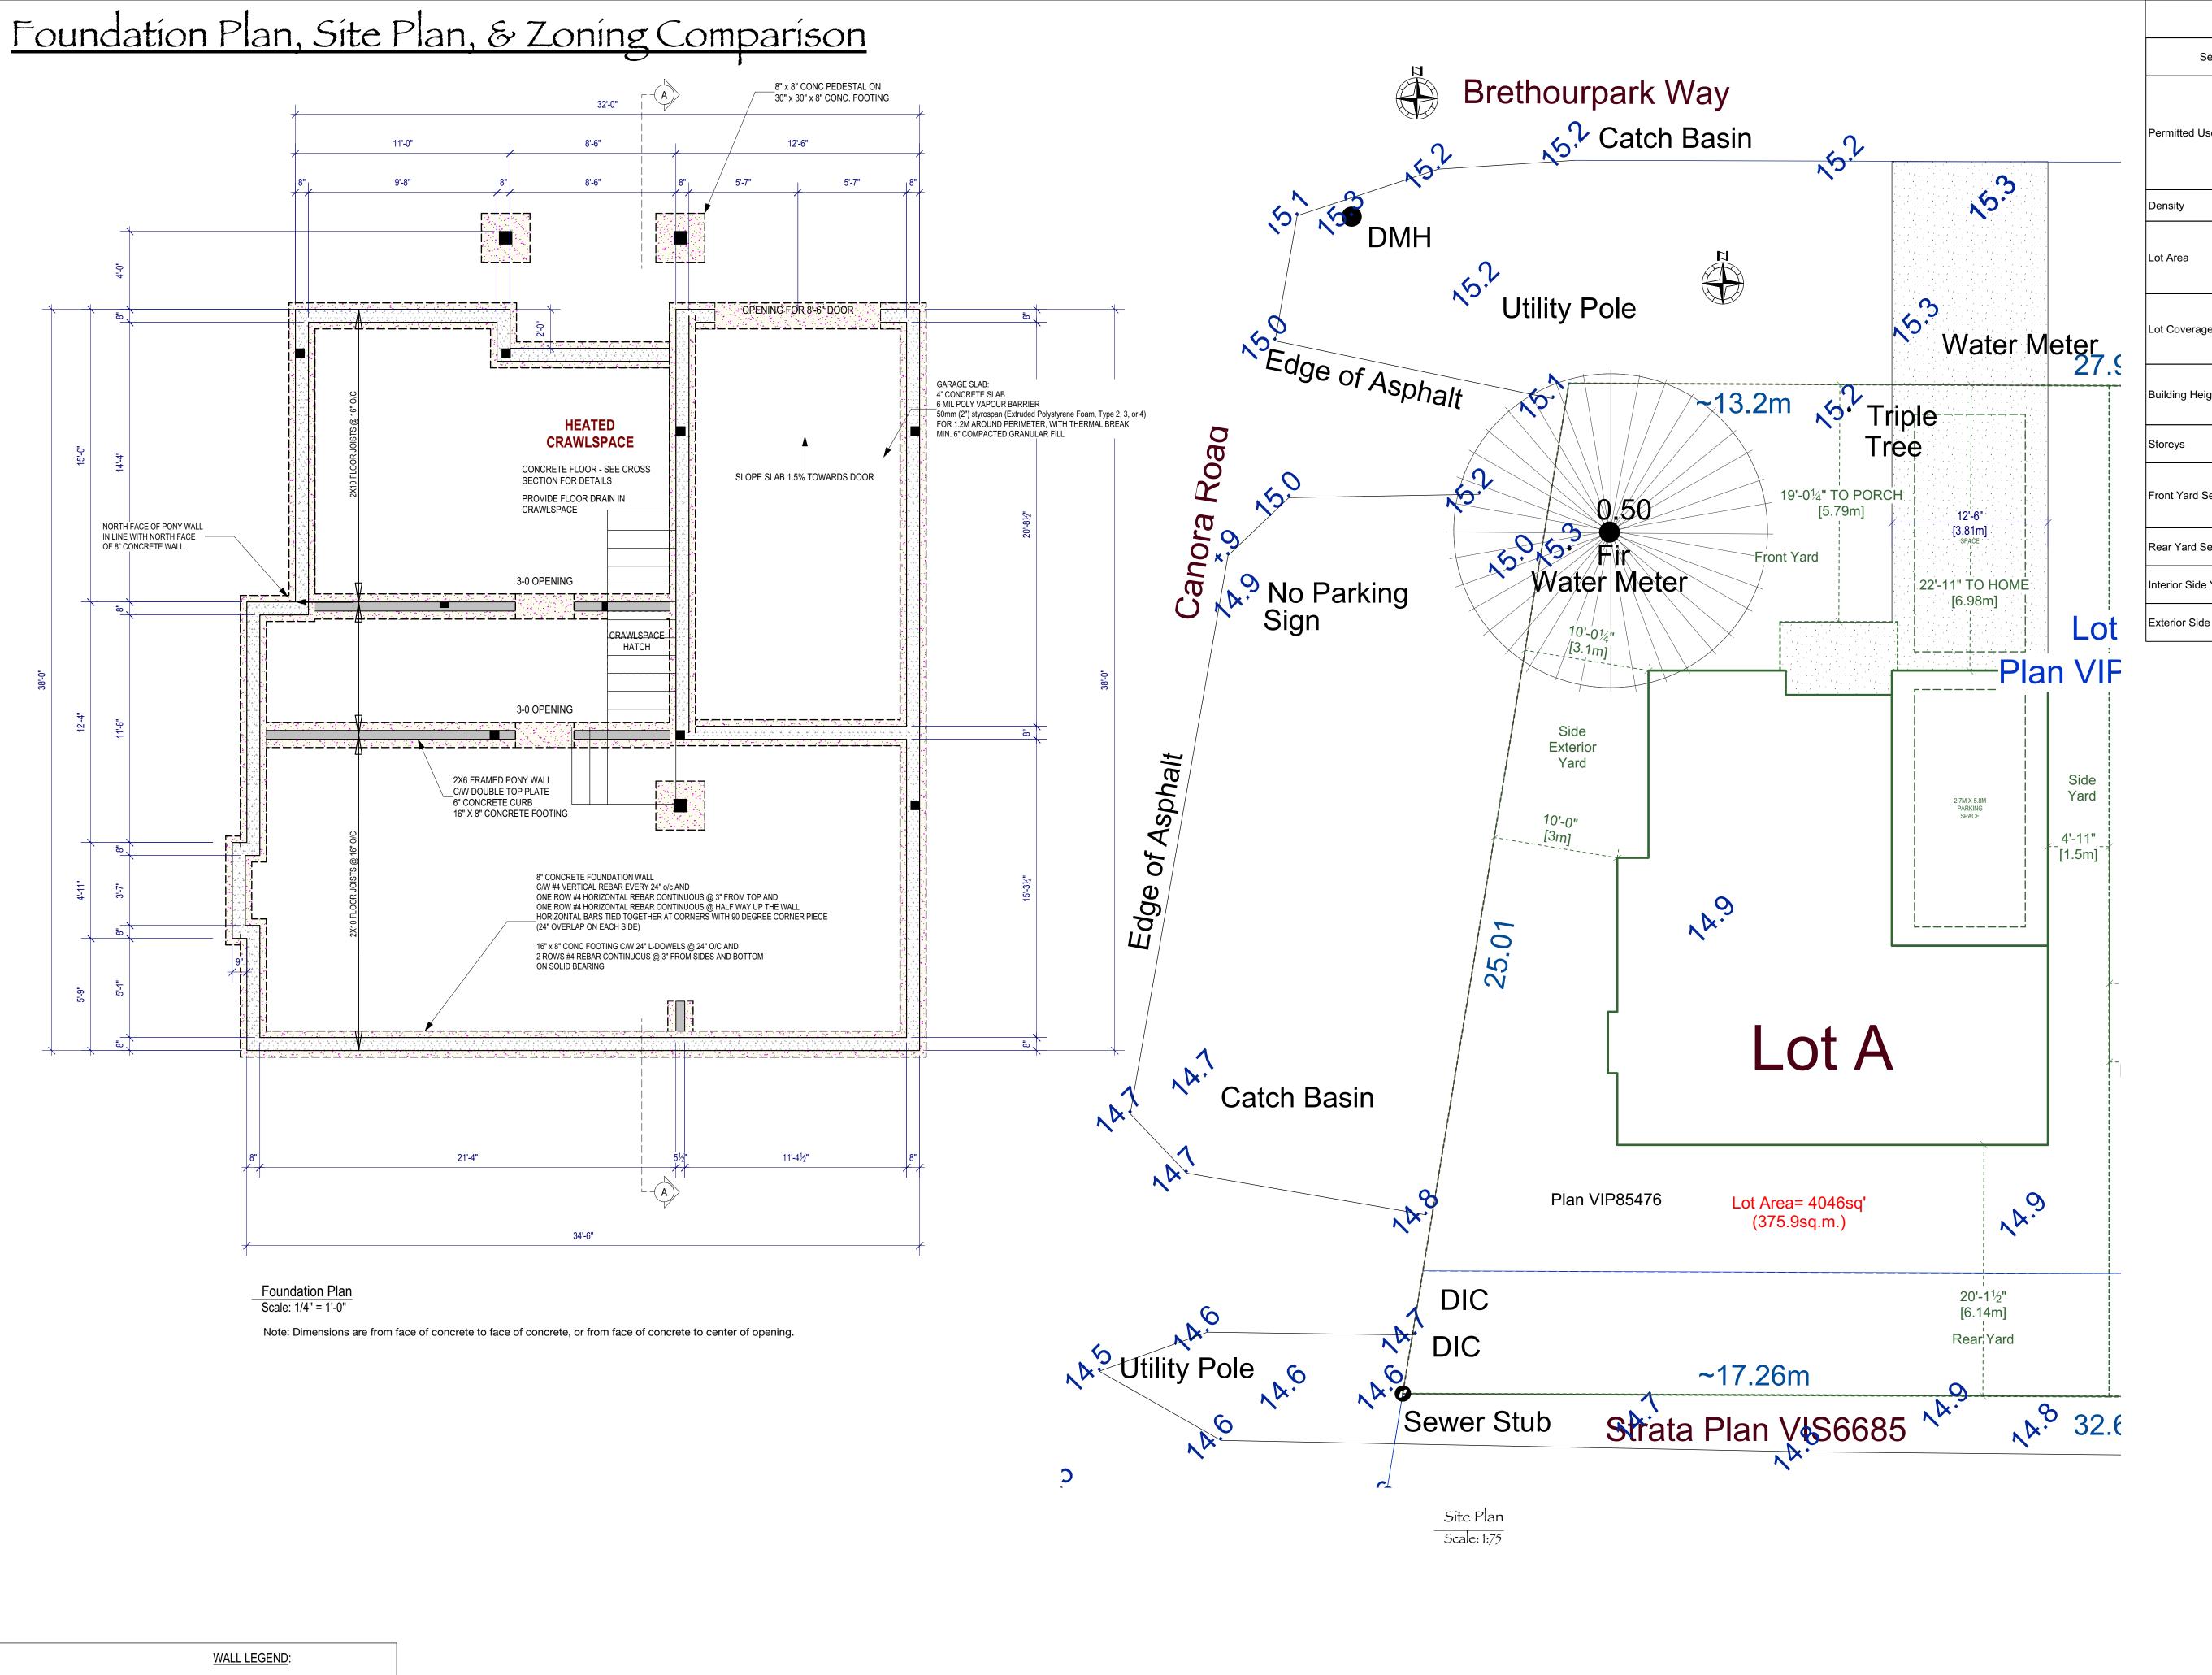

| Zoning Comparison          |                                                                                                                 |                                                                      |            |
|----------------------------|-----------------------------------------------------------------------------------------------------------------|----------------------------------------------------------------------|------------|
| Section                    | Permitted in CD 42 Zone                                                                                         | Proposed Development                                                 | Conformity |
| Permitted Uses             | Single-Family Dwellings; Home Occupation, etc.                                                                  | Single Family Dwelling                                               | Conforms   |
| Density                    | One dwelling per property                                                                                       | One dwelling per property                                            | Conforms   |
| Lot Area                   | Min. 357.5sq.m. (5381sq'),                                                                                      | Lot A: 375.9 sq.m. ( 4046 sq')                                       | Conforms   |
| Lot Coverage               | Two-Storey: 40%                                                                                                 | Lot A: 122.4sq.m. (1317sq') or 32.6 %                                | Conforms   |
| Building Height            | Roof pitch greater than 3:12: 9 metres (29.5 feet). Roof pitch equal to or less than 3:12: 8 metres (26.2 feet) | 8.24m from existing grade to peak, 7.23m from finished grade to peak | Conforms   |
| Storeys                    | Max. 2.5                                                                                                        | 2 Storeys                                                            | Conforms   |
| Front Yard Setback         | Min. 5m                                                                                                         | 5.79m to porch, 6.98m to home.                                       | Conforms   |
| Rear Yard Setback          | Min. 5.5m                                                                                                       | 6.14m                                                                | Conforms   |
| Interior Side Yard Setback | 1.5m (4.9ft)                                                                                                    | 1.5m                                                                 | Conforms   |
| Exterior Side Yard Setback | 3m (9.8ft)                                                                                                      | 3.0m                                                                 | Conforms   |

WALL LEGEND:

3 1/2" Interior walls:

5 1/2" Exterior & Interior Bearing or plumbing walls

8" Concrete foundation on 16" x 8" footing:

5 1/2" pony wall on 16" x 8" footing:

1234 COLWOOD DRIVE
COLWOOD, BC

DATE:

COLWOOD, BC

Colwood, B.C.
LOT A