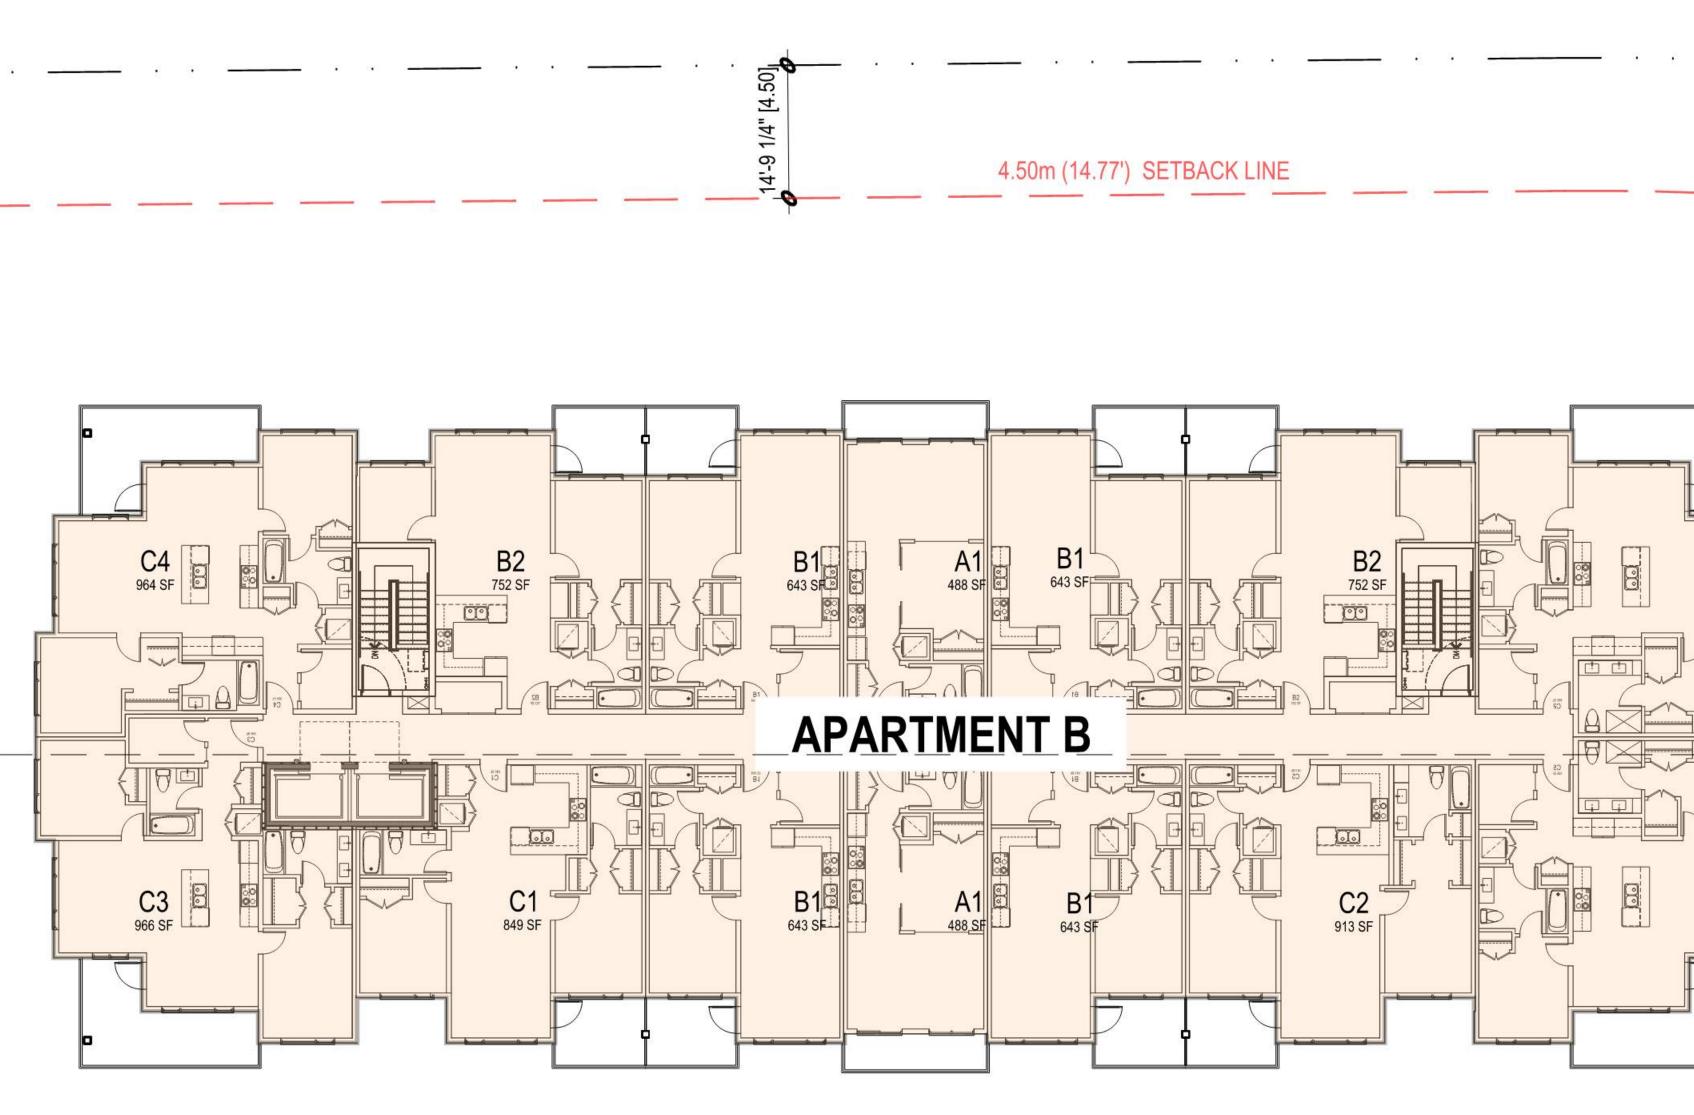

| PARCEL B                                                   |                          |                    |                      |                                           |                         |                                              |          | 1       |                          |                                                     |                                                                     |                                                         |                                                     |                                                                     |                                                    |                                                     |                                                           |                                                         |                                                              |                                                                      |                                                         |                                                     |                                                       |                                                         |       |
|------------------------------------------------------------|--------------------------|--------------------|----------------------|-------------------------------------------|-------------------------|----------------------------------------------|----------|---------|--------------------------|-----------------------------------------------------|---------------------------------------------------------------------|---------------------------------------------------------|-----------------------------------------------------|---------------------------------------------------------------------|----------------------------------------------------|-----------------------------------------------------|-----------------------------------------------------------|---------------------------------------------------------|--------------------------------------------------------------|----------------------------------------------------------------------|---------------------------------------------------------|-----------------------------------------------------|-------------------------------------------------------|---------------------------------------------------------|-------|
|                                                            | Site                     | Area               | FAR Ratio<br>Permit. | FAR Pe                                    | rmitted                 | FAR Ratio<br>Prop.                           | FAR P    | roposed | Lot<br>Cov.Permitt<br>ed | Lot Coverag                                         | e Permitted                                                         | Lot Cov.<br>Proposed                                    | Lot Coverag                                         | ge Proposed                                                         | Lot<br>Cov.Perm.P<br>ark                           | Lot Coverag<br>Par                                  | e Permitted<br>king                                       | Lot Cov.<br>Prop.Park                                   | Lot Coverag<br>Pari                                          | te Proposed<br>king                                                  | Open Area.<br>Perm.                                     | Open Are                                            | a Permitted                                           | Open Area.<br>Prop.                                     | Oper  |
| ľ.                                                         | Sq.ft.                   | Sq.m.              | Ratio                | Sq.ft,                                    | Sq.m.                   | Ratio                                        | Sq.ft.   | Sq.m.   | Ratio                    | Sq.ft.                                              | Sq.m.                                                               | Ratio                                                   | Sq.ft,                                              | Sq.m.                                                               | Ratio                                              | Sq.ft.                                              | Sq.m.                                                     | Ratio                                                   | Sq.ft.                                                       | Sq.m.                                                                | Ratio                                                   | Sq.ft.                                              | Sq.m.                                                 | Ratio                                                   | Sq.f  |
| Mixed Use                                                  | 50,852                   | 4,724              | 3.00                 | 152,557                                   | 14,173                  | 1.41                                         | 71,948   | 6,684   | 0.50                     | 25,426                                              | 2,362                                                               | 0.39                                                    | 19,710                                              | 1,831                                                               | 0.80                                               | 40,682                                              | 3,779                                                     | 0.80                                                    | 40,449                                                       | 3,758                                                                |                                                         |                                                     |                                                       |                                                         |       |
| Amenity                                                    | 15,668                   | 1,456              | 3.00                 | 47,003                                    | 4,367                   | 0.27                                         | 4,170    | 387     | 0.50                     | 7,834                                               | 728                                                                 | 0.27                                                    | 4,170                                               | 387                                                                 | 0.80                                               | 12,534                                              | 1, 164                                                    |                                                         |                                                              |                                                                      |                                                         |                                                     |                                                       |                                                         |       |
| Apartment A                                                | 47,165                   | 4,382              | 2.50                 | 117,915                                   | 13, 146                 | 1.64                                         | 77,382   | 7,189   | 0.50                     | 23,583                                              | 2,191                                                               | 0.28                                                    | 13,019                                              | 1,210                                                               | 0.80                                               | 37,733                                              | 3,505                                                     | 0.59                                                    | 27,690                                                       | 2,572                                                                |                                                         |                                                     |                                                       |                                                         |       |
| Apartment B                                                | 42, 113                  | 3,912              | 2.50                 | 105,282                                   | 11, 737                 | 1.69                                         | 71,051   | 6,601   | 0.50                     | 21,056                                              | 1,956                                                               | 0.28                                                    | 11,964                                              | 1,111                                                               | 0.80                                               | 33,690                                              | 3, 130                                                    | 0.63                                                    | 26,575                                                       | 2,469                                                                | ] ]                                                     |                                                     |                                                       |                                                         |       |
| Apartment C                                                | 39,713                   | 3,689              | 2.50                 | 99,283                                    | 11,068                  | 1.79                                         | 71,051   | 6,601   | 0.50                     | 19,857                                              | 1,845                                                               | 0.30                                                    | 11,964                                              | 1, 111                                                              | 0.80                                               | 31,771                                              | 2,952                                                     | 0.64                                                    | 25,365                                                       | 2,356                                                                |                                                         |                                                     |                                                       |                                                         |       |
| Apartment                                                  | ARTIG                    | 4470               | 250                  | 120,296                                   | 13,444                  | 1,86                                         | 89.614   | 8.35    | A 99                     | 24.059                                              | 12,235                                                              | 19.38                                                   | 15,063                                              | 1899                                                                | 19.80                                              | 38,495                                              | 3,576                                                     | naem                                                    | 32,588                                                       | 2005                                                                 | m                                                       |                                                     |                                                       | 1                                                       | m     |
| Total                                                      | 243,630                  | 22,634             |                      | 642,335                                   | 67,902                  |                                              | 385, 216 | 35, 788 |                          | 121,815                                             | 11,317                                                              |                                                         | 75,890                                              | 7,050                                                               |                                                    | 194,904                                             | 18,107                                                    |                                                         | 152,467                                                      | 14,165                                                               | 0.10                                                    | 24,363                                              | 2,263                                                 | 0.46                                                    | 295.4 |
|                                                            |                          |                    |                      |                                           |                         |                                              |          |         |                          |                                                     |                                                                     |                                                         |                                                     |                                                                     |                                                    |                                                     |                                                           |                                                         |                                                              |                                                                      |                                                         |                                                     |                                                       |                                                         |       |
| OVERALL CEASE                                              |                          | m                  | uu                   | uu                                        | m                       | <u></u>                                      | uu       | uu      | uu                       | <u> </u>                                            | <u>uu</u>                                                           | in                                                      | in                                                  | in                                                                  | im                                                 | <u>uu</u>                                           | in                                                        | in                                                      | inn                                                          | uu                                                                   | im                                                      | 7                                                   |                                                       | · · · · · ·                                             | l     |
| OVERALL GFA SU                                             | JMMARY                   | ed Use Comm        |                      | 1                                         | ed Use Reside           |                                              | I I      | Amenity | ·····                    | 1                                                   | Apartment A                                                         |                                                         |                                                     | Apartment                                                           |                                                    | i<br>İ                                              | Apartment 0                                               |                                                         | 11                                                           | Apartment I                                                          |                                                         | Overall Co                                          | ombined Apar                                          | tment ABCD                                              |       |
|                                                            | JMMARY                   |                    |                      | 1                                         | ed Use Reside           |                                              | Common   |         | Gross                    | 1                                                   |                                                                     |                                                         |                                                     |                                                                     |                                                    | Common                                              |                                                           |                                                         | 11                                                           |                                                                      |                                                         | Overall Co<br>Common                                | ombined Apar<br>Net                                   | tment ABCD<br>Gross                                     |       |
| OVERALL GFA SU                                             | JMMARY<br>Mixe           | ed Use Comm        | nercial              | Mixe                                      |                         | ential                                       |          | Amenity |                          |                                                     | Apartment A                                                         |                                                         |                                                     | Apartment                                                           | B                                                  |                                                     | Apartment C                                               | :                                                       |                                                              | Apartment [                                                          | 2                                                       |                                                     |                                                       |                                                         |       |
| OVERALL GFA SU                                             | JMMARY<br>Mixe<br>Common | ed Use Comm<br>Net | nercial<br>Gross     | Mixe                                      |                         | ential<br>Gross                              | Common   | Amenity | Gross                    | Common                                              | Apartment A<br>Net                                                  | Gross                                                   | Common                                              | Apartment  <br>Net                                                  | B<br>Gross                                         | Common                                              | Apartment C                                               | Gross                                                   | Common                                                       | Apartment I<br>Net                                                   | Gross                                                   | Common                                              | Net                                                   | Gross                                                   |       |
| OVERALL GFA SU<br>GFA<br>Level 1                           | JMMARY<br>Mixe<br>Common | ed Use Comm<br>Net | nercial<br>Gross     | Mixe<br>Common<br>1,777                   | Net                     | ential<br>Gross<br>1,777                     | Common   | Amenity | Gross                    | Common<br>2,392                                     | Apartment A<br>Net<br>9,895                                         | Gross<br>12,287                                         | Common<br>2,312                                     | Apartment I<br>Net<br>8,919                                         | B<br>Gross<br>11,231                               | Common<br>2,312                                     | Apartment C<br>Net<br>8,919                               | Gross<br>11,231                                         | Common<br>2,578                                              | Apartment I<br>Net<br>11,721                                         | Gross<br>14,299                                         | Common<br>9,594                                     | Net<br>39,454                                         | Gross 49,048                                            |       |
| GFA<br>Level 1<br>Level 2                                  | JMMARY<br>Mixe<br>Common | ed Use Comm<br>Net | nercial<br>Gross     | Mixe<br>Common<br>1,777<br>2,156          | Net<br>16,111           | ential<br>Gross<br>1,777<br>18,267           | Common   | Amenity | Gross                    | Common<br>2,392<br>1,309                            | Apartment A<br>Net<br>9,895<br>11,710                               | Gross<br>12,287<br>13,019                               | Common<br>2,312<br>1,230                            | Apartment 1<br>Net<br>8,919<br>10,734                               | B<br>Gross<br>11,231<br>11,964                     | Common<br>2,312<br>1,230                            | Apartment 0<br>Net<br>8,919<br>10,734                     | Gross<br>11,231<br>11,964                               | Common<br>2,578<br>1,527                                     | Apartment I<br>Net<br>11,721<br>13,536                               | Gross<br>14,299<br>15,063                               | Common<br>9,594<br>5,296                            | Net<br>39,454<br>46,714                               | Gross<br>49,048<br>52,010                               |       |
| GFA<br>Level 1<br>Level 2<br>Level 3                       | JMMARY<br>Mixe<br>Common | ed Use Comm<br>Net | nercial<br>Gross     | Mixe<br>Common<br>1,777<br>2,156<br>2,156 | Net<br>16,111<br>16,111 | ential<br>Gross<br>1,777<br>18,267<br>18,267 | Common   | Amenity | Gross                    | Common<br>2,392<br>1,309<br>1,309                   | Apartment A<br>Net<br>9,895<br>11,710<br>11,710                     | Gross<br>12,287<br>13,019<br>13,019                     | Common<br>2,312<br>1,230<br>1,230                   | Apartment I<br>Net<br>8,919<br>10,734<br>10,734                     | B<br>Gross<br>11,231<br>11,964<br>11,964           | Common<br>2,312<br>1,230<br>1,230                   | Apartment 0<br>Net<br>8,919<br>10,734<br>10,734           | Gross<br>11,231<br>11,964<br>11,964                     | Common<br>2,578<br>1,527<br>1,527                            | Apartment I<br>Net<br>11,721<br>13,536<br>13,536                     | Gross<br>14,299<br>15,063<br>15,063                     | Common<br>9,594<br>5,296<br>5,296                   | Net<br>39,454<br>46,714<br>46,714                     | Gross<br>49,048<br>52,010<br>52,010                     |       |
| GFA<br>Level 1<br>Level 2<br>Level 3<br>Level 4            | JMMARY<br>Mixe<br>Common | ed Use Comm<br>Net | nercial<br>Gross     | Mixe<br>Common<br>1,777<br>2,156<br>2,156 | Net<br>16,111<br>16,111 | ential<br>Gross<br>1,777<br>18,267<br>18,267 | Common   | Amenity | Gross                    | Common<br>2,392<br>1,309<br>1,309<br>1,309          | Apartment A<br>9,895<br>11,710<br>11,710<br>11,710                  | Gross<br>12,287<br>13,019<br>13,019<br>13,019           | Common<br>2,312<br>1,230<br>1,230<br>1,230          | Apartment I<br>Net<br>8,919<br>10,734<br>10,734<br>10,734           | B<br>Gross<br>11,231<br>11,964<br>11,964<br>11,964 | Common<br>2,312<br>1,230<br>1,230<br>1,230          | Apartment 0<br>Net<br>8,919<br>10,734<br>10,734           | Gross<br>11,231<br>11,964<br>11,964<br>11,964           | Common<br>2,578<br>1,527<br>1,527<br>1,527                   | Apartment I<br>Net<br>11,721<br>13,536<br>13,536<br>13,536           | Gross<br>14,299<br>15,063<br>15,063<br>15,063           | Common<br>9,594<br>5,296<br>5,296<br>5,296          | Net<br>39,454<br>46,714<br>46,714<br>46,714           | Gross<br>49,048<br>52,010<br>52,010<br>52,010           |       |
| GFA<br>Level 1<br>Level 2<br>Level 3<br>Level 4<br>Level 5 | JMMARY<br>Mixe<br>Common | ed Use Comm<br>Net | nercial<br>Gross     | Mixe<br>Common<br>1,777<br>2,156<br>2,156 | Net<br>16,111<br>16,111 | ential<br>Gross<br>1,777<br>18,267<br>18,267 | Common   | Amenity | Gross                    | Common<br>2,392<br>1,309<br>1,309<br>1,309<br>1,309 | Apartment A<br>Net<br>9,895<br>11,710<br>11,710<br>11,710<br>11,710 | Gross<br>12,287<br>13,019<br>13,019<br>13,019<br>13,019 | Common<br>2,312<br>1,230<br>1,230<br>1,230<br>1,230 | Apartment I<br>Net<br>8,919<br>10,734<br>10,734<br>10,734<br>10,734 | B<br>Gross<br>11,231<br>11,964<br>11,964<br>11,964 | Common<br>2,312<br>1,230<br>1,230<br>1,230<br>1,230 | Apartment C<br>Net<br>8,919<br>10,734<br>10,734<br>10,734 | Gross<br>11,231<br>11,964<br>11,964<br>11,964<br>11,964 | Common<br>2,578<br>1,527<br>1,527<br>1,527<br>1,527<br>1,527 | Apartment I<br>Net<br>11,721<br>13,536<br>13,536<br>13,536<br>13,536 | Gross<br>14,299<br>15,063<br>15,063<br>15,063<br>15,063 | Common<br>9,594<br>5,296<br>5,296<br>5,296<br>5,296 | Net<br>39,454<br>46,714<br>46,714<br>46,714<br>46,714 | Gross<br>49,048<br>52,010<br>52,010<br>52,010<br>52,010 |       |

| Property Line PL | Road Description   | Mixed Use Bui | lding -Required | Mixed Use Building - Proposed |              |  |
|------------------|--------------------|---------------|-----------------|-------------------------------|--------------|--|
|                  |                    | Meter         | Feet            | Meter                         | Feet         |  |
| North PL         | Royal Commons Road | 2.00          | 6.56            | 2.00                          | 6.56         |  |
| West PL          | Ryder Hesjedal Way | 1.00          | 3.28            | 40.00                         | 131.23       |  |
| East PL          | Producers Way      | 1.00          | 3.28            | 4.00                          | 13.12        |  |
| South PL         | Park               | 3.00          | 9.84            | 185.00                        | 606.96       |  |
| Property Line PL | Road Description   | Amenity       | -Required       | Amenity -                     | Proposed     |  |
|                  |                    | Meter         | Feet            | Meter                         | Feet         |  |
| North PL         | Royal Commons Road | 2.00          | 6.56            | 50.00                         | 164.04       |  |
| West PL          | Ryder Hesjedal Way | 3.00          | 9.84            | 45.00                         | 147.64       |  |
| East PL          | Producers Way      | 3.00          | 9.84            | 50.00                         | 164.04       |  |
| South PL         | Park               | 3.00          | 9.84            | 120.00                        | 393.70       |  |
| Property Line PL | Road Description   | Apartment     | A - Required    | Apartment                     | A - Proposed |  |
|                  |                    | Meter         | Feet            | Meter                         | Feet         |  |
| North PL         | Royal Commons Road | 4.50          | 14.76           | 52.00                         | 170.60       |  |
| West PL          | Ryder Hesjedal Way | 6.00          | 19.69           | 75.00                         | 246.06       |  |
| East PL          | Producers Way      | 4.50          | 14.76           | 10.00                         | 32.81        |  |
| South PL         | Park               | 3.00          | 9.84            | 85.00                         | 278.87       |  |
| Property Line PL | Road Description   | Apartment I   | B - Required    | Apartment I                   | B - Proposed |  |
|                  |                    | Meter         | Feet            | Meter                         | Feet         |  |
| North PL         | Royal Commons Road | 4.50          | 14.76           | 130.00                        | 426.51       |  |
| West PL          | Ryder Hesjedal Way | 4.50          | 14.76           | 70.00                         | 229.66       |  |
| East PL          | Producers Way      | 6.00          | 19.69           | 9.50                          | 31.17        |  |
| South PL         | Park               | 3.00          | 9.84            | 5.50                          | 18.04        |  |
| Property Line PL | Road Description   | Apartment     | C - Required    | Apartment C - Proposed        |              |  |
|                  |                    | Meter         | Feet            | Meter                         | Feet         |  |
| North PL         | Royal Commons Road | 4.50          | 14.76           | 150.00                        | 492.13       |  |
| West PL          | Ryder Hesjedal Way | 4.50          | 14.76           | 9.50                          | 31.17        |  |
| East PL          | Producers Way      | 6.00          | 19.69           | 35.00                         | 114.83       |  |
| South PL         | Park               | 3.00          | 9.84            | 8.50                          | 27.89        |  |
| Property Line PL | Road Description   | Apartment I   | D - Required    | Apartment (                   | 0 - Proposed |  |
|                  |                    | Meter         | Feet            | Meter                         | Feet         |  |
| North PL         | Royal Commons Road | 4.50          | 14.76           | 55.00                         | 180.45       |  |
| West PL          | Ryder Hesjedal Way | 4.50          | 14.76           | 10.00                         | 32.81        |  |
| East PL          | Producers Way      | 6.00          | 19.69           | 70.00                         | 229.66       |  |
| South PL         | Park               | 3.00          | 9.84            | 65.00                         | 213.25       |  |