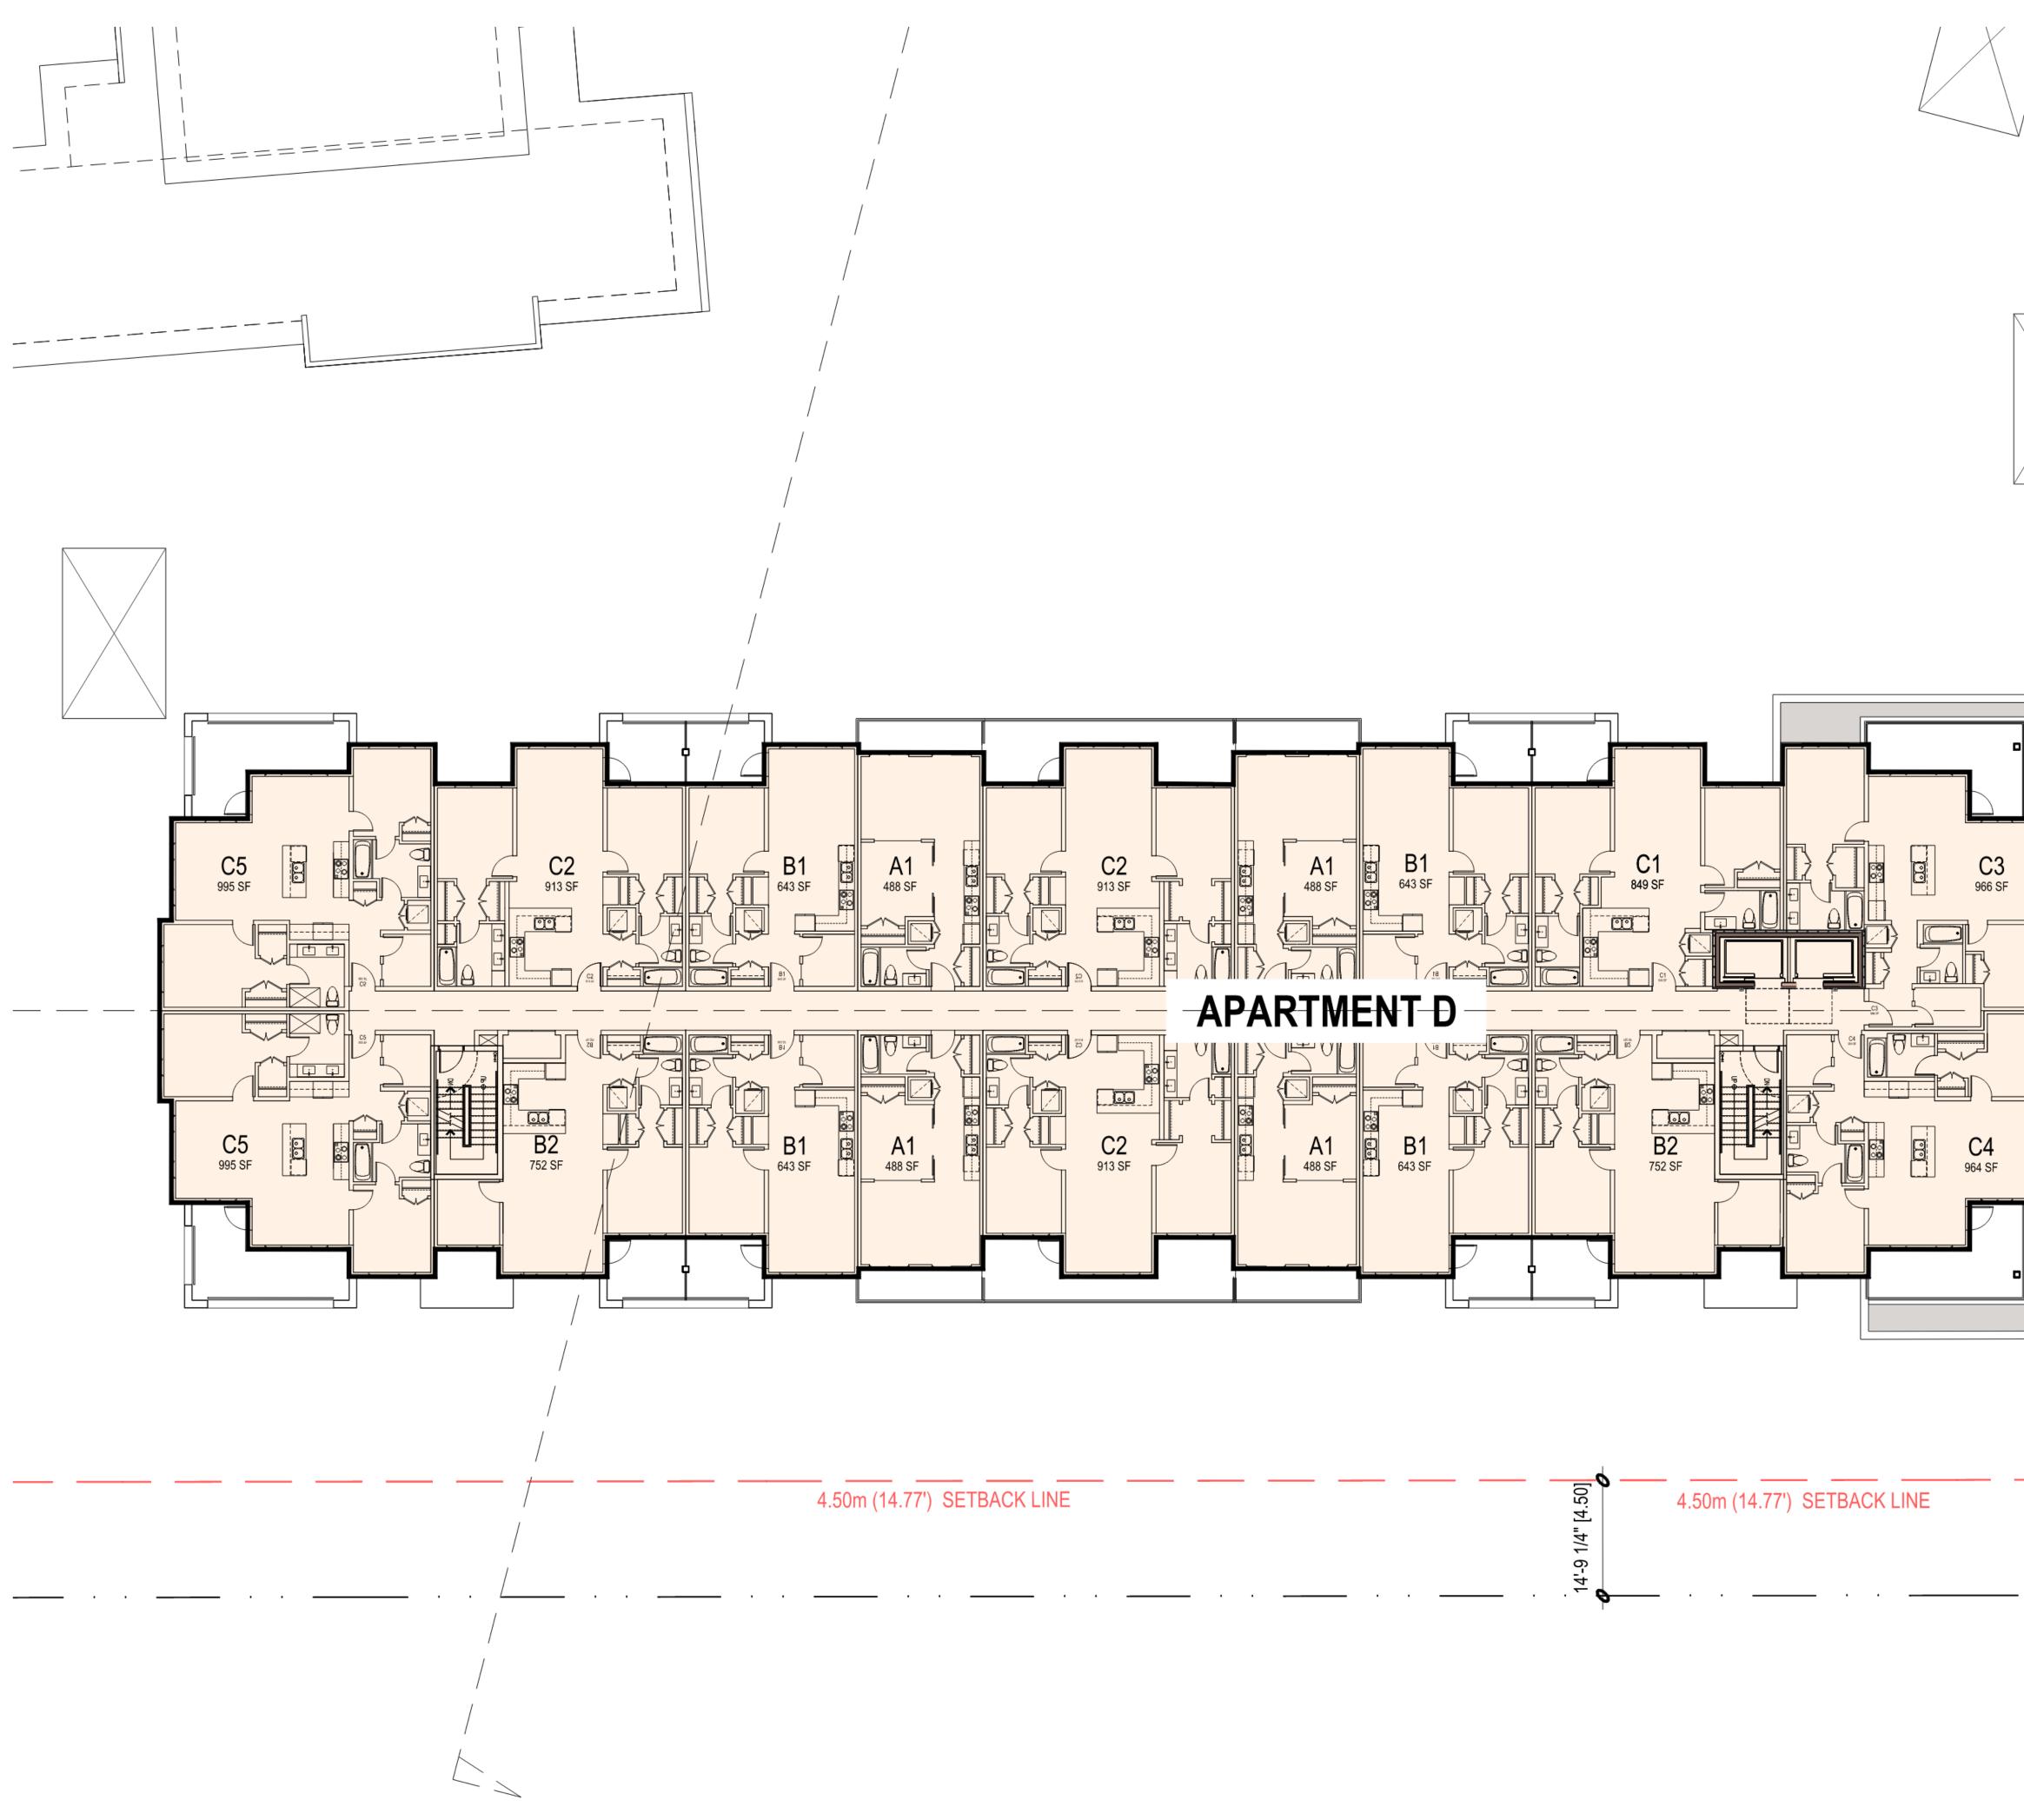

| 3/32" = 1 <sup>.</sup><br>07 FEB. 2<br>PS / SS<br>EBR                                                              |                                                                                                                                                                                                                |
| DRAWN :<br>CHECKED :                                                                                               |                                                                                                                    |                                                                                                                                                                                                                |



# RYDER HESJEDAL WAY



|          | RH Architects Inc.                                                                                                                                                                                                                                                                                                                                                                                                                                                                                                                      |
|----------|-----------------------------------------------------------------------------------------------------------------------------------------------------------------------------------------------------------------------------------