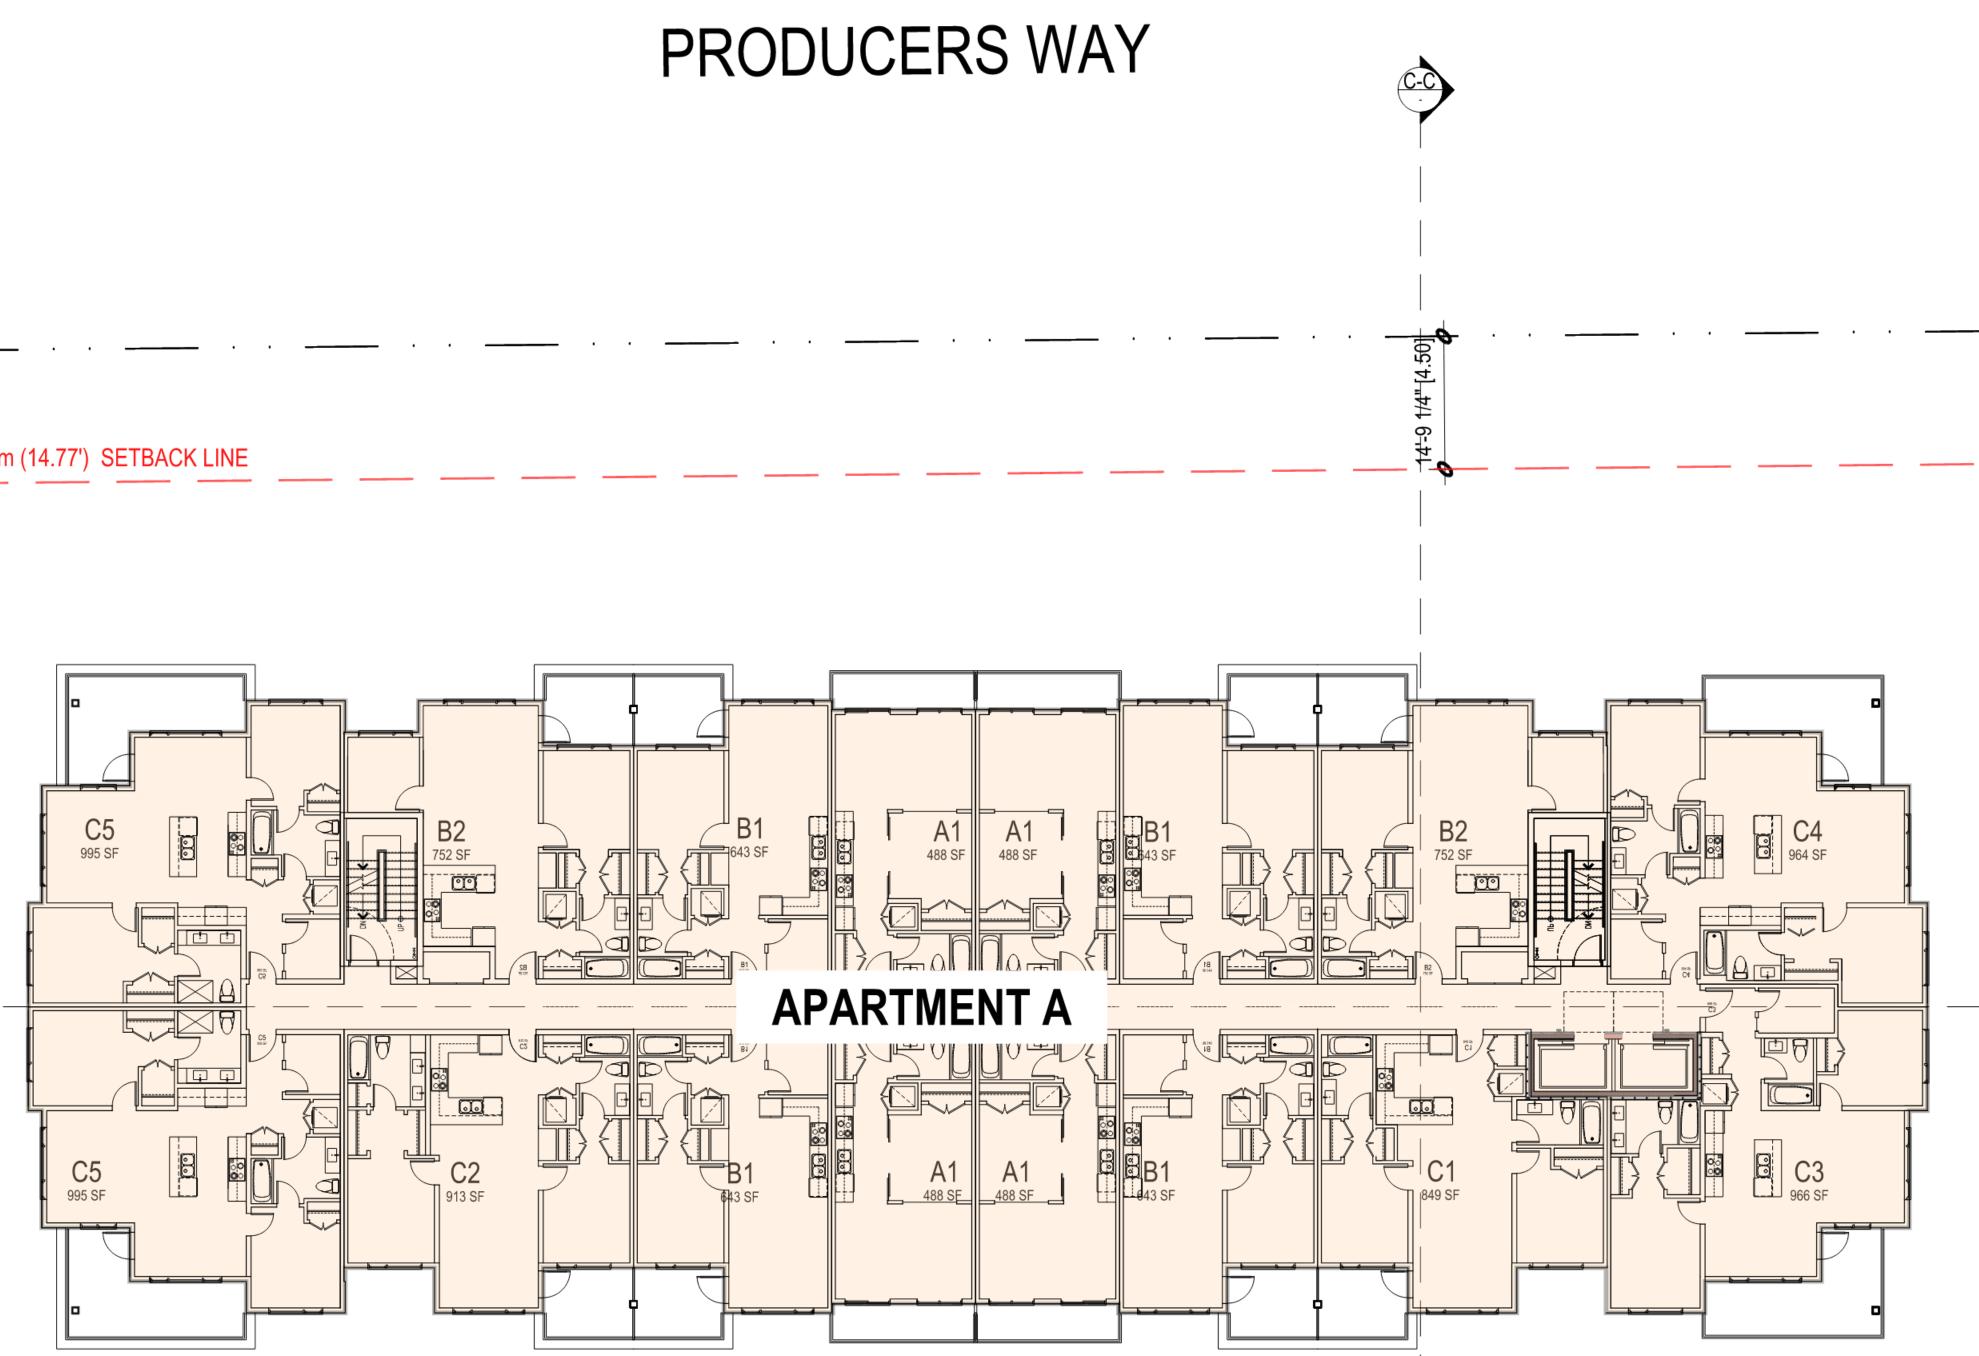

Schedule 1 Architectural Drawings prepared by RH Architecture Ltd. dated February 7<sup>th</sup>, 2024.

8. This Development Permit, in combination with Development Permit no. DP-22-022A, authorizes the construction of five apartment buildings along with any associated site works. The Lands shall not be altered, nor any buildings or structures constructed, except in accordance with the following conditions:

# Schedule 1

120 Powell Street, Unit 10 Vancouver, BC Canada V6A 1G1

t 804.669.6002 1 604.669.1091

Advisory Comment: Please be advised that Dev. Services staff review the lot area, FAR, lot coverage, setbacks and other zoning requirements based on the site as a whole (rather than building by building) given that it will remain one single lot. Please ensure that future BP submissions include calculations for these amounts based on the total combined amounts for all five buildings as a whole.