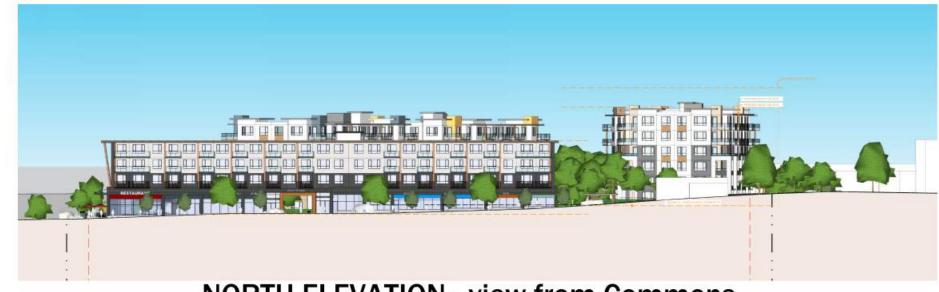

Schedule 1 Architectural Drawings prepared by RH Architecture Ltd. dated February 7<sup>th</sup>, 2024.

8. This Development Permit, in combination with Development Permit no. DP-22-022A, authorizes the construction of five apartment buildings along with any associated site works. The Lands shall not be altered, nor any buildings or structures constructed, except in accordance with the following conditions:

## FORM AND CHARACTER CONDITIONS

8.2. The Form and Character Development Permit DP-22-022A is amended to include the changes proposed to the mixed-use apartment building that are shown in Schedule 1.

ISSUED ON THIS 2ND DAY OF APRIL 2024.