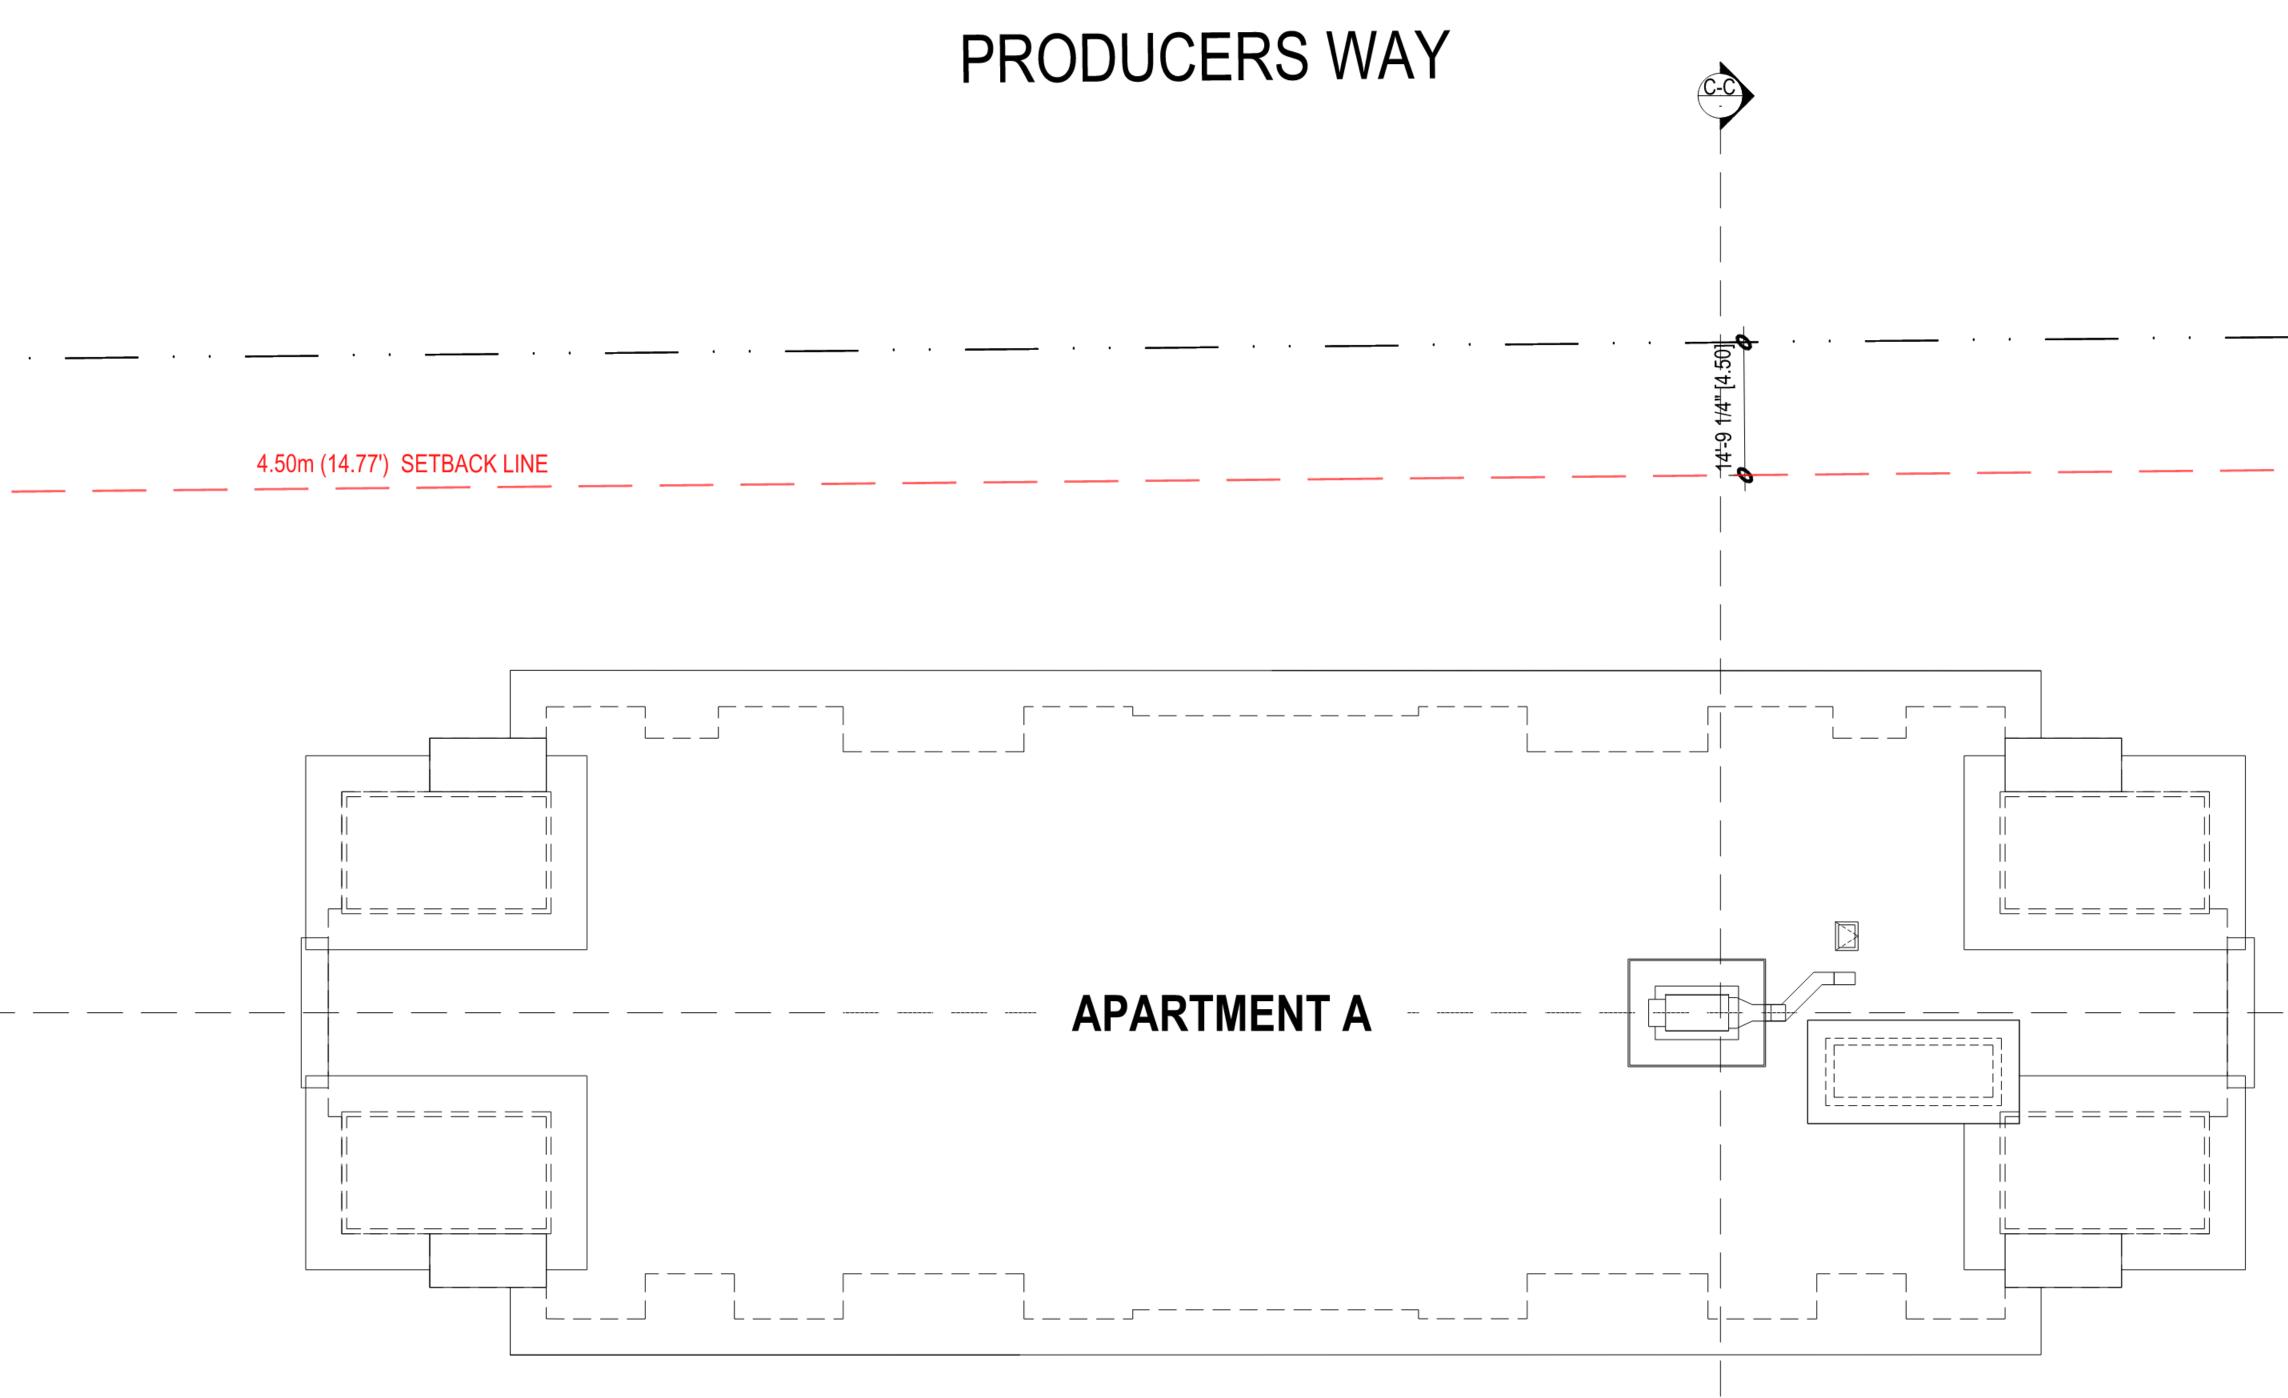

| Property Line PL | Road Description   | Mixed Use Bui | lding -Required | Mixed Use Building - Proposed |              |  |
|------------------|--------------------|---------------|-----------------|-------------------------------|--------------|--|
|                  |                    | Meter         | Feet            | Meter                         | Feet         |  |
| North PL         | Royal Commons Road | 2.00          | 6.56            | 2.00                          | 6.56         |  |
| West PL          | Ryder Hesjedal Way | 1.00          | 3.28            | 40.00                         | 131.23       |  |
| East PL          | Producers Way      | 1.00          | 3.28            | 4.00                          | 13.12        |  |
| South PL         | Park               | 3.00          | 9.84            | 185.00                        | 606.96       |  |
| Property Line PL | Road Description   | Amenity       | -Required       | Amenity -                     | Proposed     |  |
|                  |                    | Meter         | Feet            | Meter                         | Feet         |  |
| North PL         | Royal Commons Road | 2.00          | 6.56            | 50.00                         | 164.04       |  |
| West PL          | Ryder Hesjedal Way | 3.00          | 9.84            | 45.00                         | 147.64       |  |
| East PL          | Producers Way      | 3.00          | 9.84            | 50.00                         | 164.04       |  |
| South PL         | Park               | 3.00          | 9.84            | 120.00                        | 393.70       |  |
| Property Line PL | Road Description   | Apartment     | A - Required    | Apartment                     | A - Proposed |  |
|                  |                    | Meter         | Feet            | Meter                         | Feet         |  |
| North PL         | Royal Commons Road | 4.50          | 14.76           | 52.00                         | 170.60       |  |
| West PL          | Ryder Hesjedal Way | 6.00          | 19.69           | 75.00                         | 246.06       |  |
| East PL          | Producers Way      | 4.50          | 14.76           | 10.00                         | 32.81        |  |
| South PL         | Park               | 3.00          | 9.84            | 85.00                         | 278.87       |  |
| Property Line PL | Road Description   | Apartment I   | B - Required    | Apartment I                   | B - Proposed |  |
|                  |                    | Meter         | Feet            | Meter                         | Feet         |  |
| North PL         | Royal Commons Road | 4.50          | 14.76           | 130.00                        | 426.51       |  |
| West PL          | Ryder Hesjedal Way | 4.50          | 14.76           | 70.00                         | 229.66       |  |
| East PL          | Producers Way      | 6.00          | 19.69           | 9.50                          | 31.17        |  |
| South PL         | Park               | 3.00          | 9.84            | 5.50                          | 18.04        |  |
| Property Line PL | Road Description   | Apartment     | C - Required    | Apartment C - Proposed        |              |  |
|                  |                    | Meter         | Feet            | Meter                         | Feet         |  |
| North PL         | Royal Commons Road | 4.50          | 14.76           | 150.00                        | 492.13       |  |
| West PL          | Ryder Hesjedal Way | 4.50          | 14.76           | 9.50                          | 31.17        |  |
| East PL          | Producers Way      | 6.00          | 19.69           | 35.00                         | 114.83       |  |
| South PL         | Park               | 3.00          | 9.84            | 8.50                          | 27.89        |  |
| Property Line PL | Road Description   | Apartment I   | D - Required    | Apartment (                   | 0 - Proposed |  |
|                  |                    | Meter         | Feet            | Meter                         | Feet         |  |
| North PL         | Royal Commons Road | 4.50          | 14.76           | 55.00                         | 180.45       |  |
| West PL          | Ryder Hesjedal Way | 4.50          | 14.76           | 10.00                         | 32.81        |  |
| East PL          | Producers Way      | 6.00          | 19.69           | 70.00                         | 229.66       |  |
| South PL         | Park               | 3.00          | 9.84            | 65.00                         | 213.25       |  |