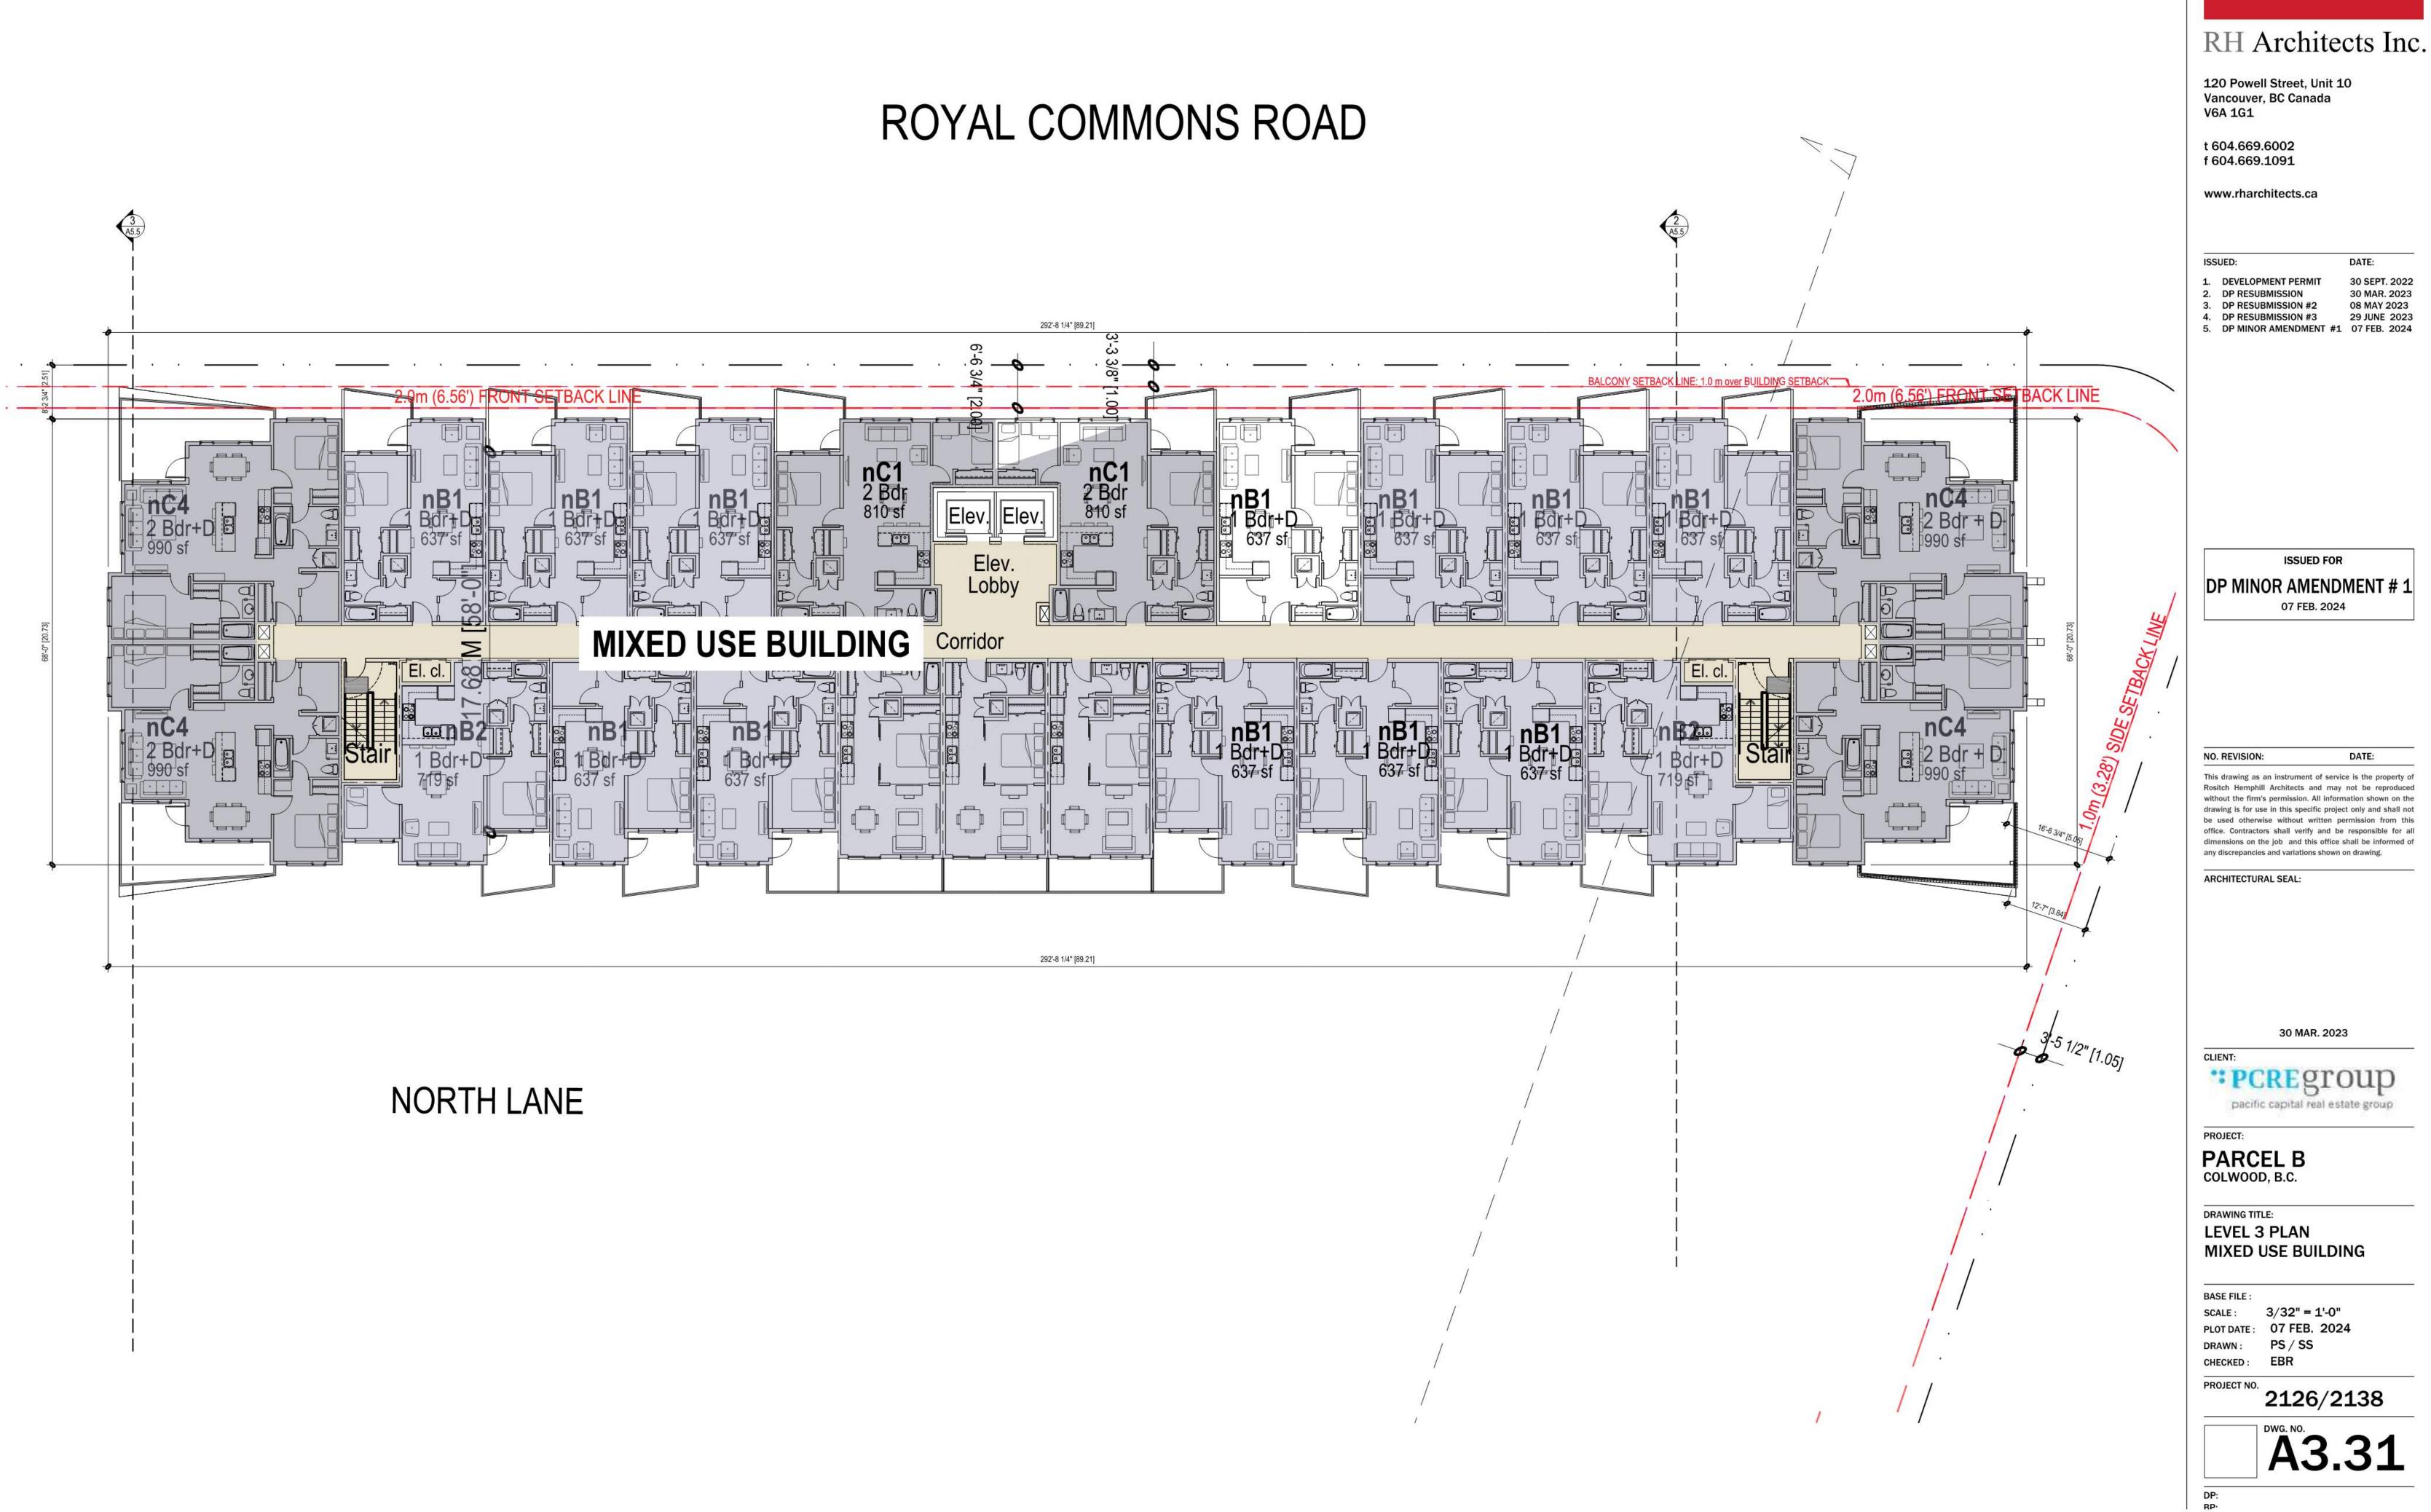

Schedule 1 Architectural Drawings prepared by RH Architecture Ltd. dated February 7<sup>th</sup>, 2024.

8. This Development Permit, in combination with Development Permit no. DP-22-022A, authorizes the construction of five apartment buildings along with any associated site works. The Lands shall not be altered, nor any buildings or structures constructed, except in accordance with the following conditions:

## FORM AND CHARACTER CONDITIONS

8.2. The Form and Character Development Permit DP-22-022A is amended to include the changes proposed to the mixed-use apartment building that are shown in Schedule 1.

ISSUED ON THIS 2ND DAY OF APRIL 2024.