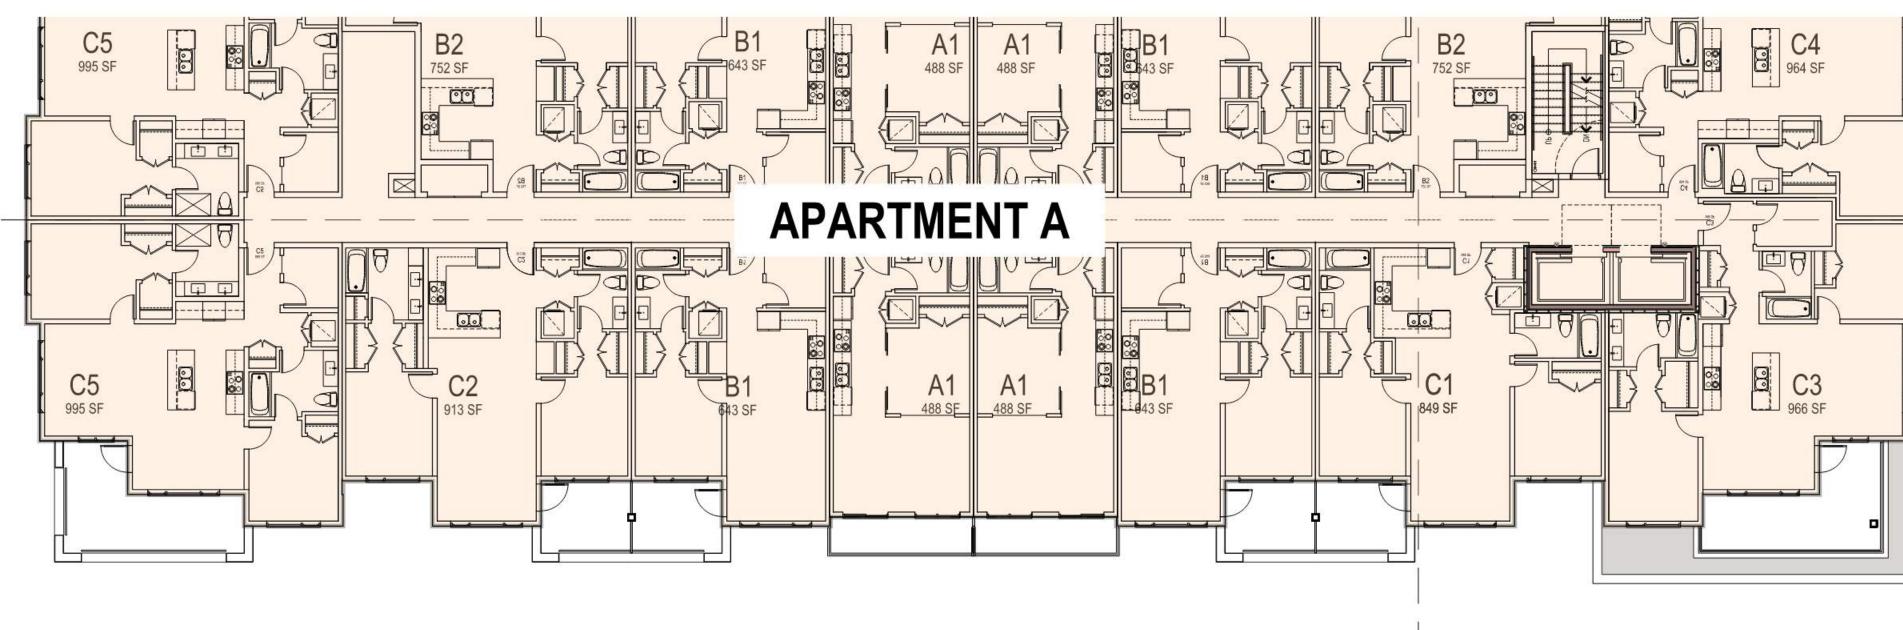

Schedule 1 Architectural Drawings prepared by RH Architecture Ltd. dated February 7<sup>th</sup>, 2024.

8. This Development Permit, in combination with Development Permit no. DP-22-022A, authorizes the construction of five apartment buildings along with any associated site works. The Lands shall not be altered, nor any buildings or structures constructed, except in accordance with the following conditions:

## FORM AND CHARACTER CONDITIONS

8.2. The Form and Character Development Permit DP-22-022A is amended to include the changes proposed to the mixed-use apartment building that are shown in Schedule 1.

ISSUED ON THIS 2ND DAY OF APRIL 2024.

|                 | Level 1 | Level 2 | Level 3 | Level 4 | Level 5 | Level 6 | Total | Mix  |
|-----------------|---------|---------|---------|---------|---------|---------|-------|------|
| Mixed-Use Comm. | -       |         |         |         |         |         |       |      |
| CRU-1 to CRU-8  | 14,590  |         |         |         |         |         | 14590 |      |
|                 |         |         |         |         |         |         |       |      |
| Total           | 14590   |         |         |         |         |         | 14590 |      |
| Mixed Use Res.  |         |         |         |         | i. i    |         |       |      |
| Studio          |         | 3       | 3       | 3       |         |         | 9     | 13%  |
| 1 Bedroom       |         | 14      | 14      | 14      |         |         | 42    | 61%  |
| 2 Bedroom       |         | 6       | 6       | 6       |         |         | 18    | 26%  |
| Total           |         | 23      | 23      | 23      |         |         | 69    | 100% |
|                 |         |         |         |         |         |         |       |      |
| Apartment A     |         |         |         |         |         |         |       |      |
| Studio          | 4       | 4       | 4       | 4       | 4       | 4       | 24    | 26%  |
| 1 8edroom       | 6       | 6       | 6       | 6       | 6       | 6       | 36    | 38%  |
| 2 Bedroom       | 4       | 6       | 6       | 6       | 6       | 6       | 34    | 36%  |
| Total           | 14      | 16      | 16      | 16      | 16      | 16      | 94    | 100% |
| Apartment B     |         |         |         |         |         |         |       |      |
| Studio          | 2       | 2       | 2       | 2       | 2       | 2       | 12    | 15%  |
| 1 Bedroom       | 6       | 6       | 6       | 6       | 6       | 6       | 36    | 44%  |
| 2 Bedroom       | 4       | 6       | 6       | 6       | 6       | 6       | 34    | 41%  |
| Total           | 12      | 14      | 14      | 14      | 14      | 14      | 82    | 100% |
| Apartment C     |         |         |         |         |         |         |       |      |
| Studio          | 2       | 2       | 2       | 2       | 2       | 2       | 12    | 15%  |
| 1 Bedroom       | 6       | 6       | 6       | 6       | 6       | 6       | 36    | 44%  |
| 2 Bedroom       | 4       | 6       | 6       | 6       | 6       | 6       | 34    | 41%  |
| Total           | 12      | 14      | 14      | 14      | 14      | 14      | 82    | 100% |
| Apartment D     |         |         |         |         |         |         |       |      |
| Studio          | 4       | 4       | 4       | 4       | 4       | 4       | 24    | 23%  |
| 1 Bedroom       | 6       | 6       | 6       | 6       | 6       | 6       | 36    | 34%  |
| 2 Bedroom       | 6       | 8       | 8       | 8       | 8       | 8       | 46    | 43%  |
| Total           | 16      | 18      | 18      | 18      | 18      | 18      | 105   | 100% |
|                 |         |         |         |         |         |         |       |      |