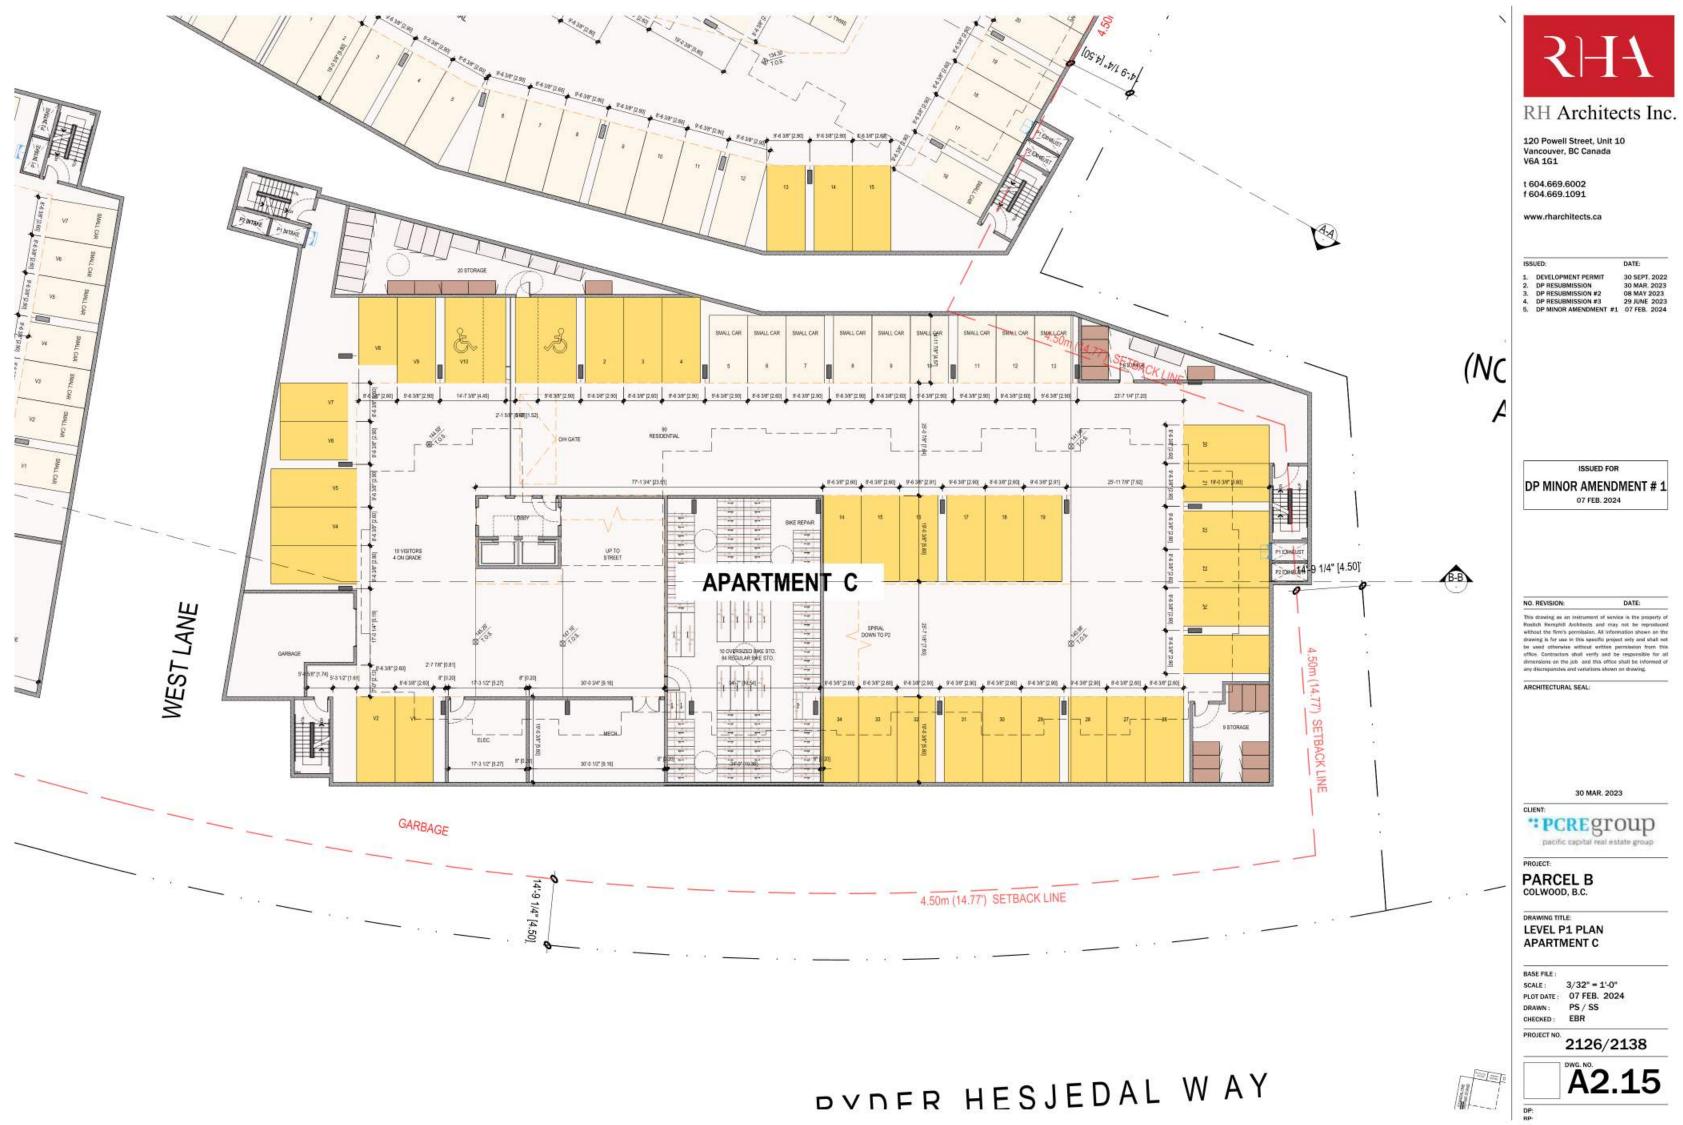

Schedule 1 Architectural Drawings prepared by RH Architecture Ltd. dated February 7<sup>th</sup>, 2024.

8. This Development Permit, in combination with Development Permit no. DP-22-022A, authorizes the construction of five apartment buildings along with any associated site works. The Lands shall not be altered, nor any buildings or structures constructed, except in accordance with the following conditions:

# Schedule 1

120 Powell Street, Unit 10 Vancouver, BC Canada V6A 1G1

t 804.669.6002 1 604.669.1091

Advisory Comment: Please be advised that Dev. Services staff review the lot area, FAR, lot coverage, setbacks and other zoning requirements based on the site as a whole (rather than building by building) given that it will remain one single lot. Please ensure that future BP submissions include calculations for these amounts based on the total combined amounts for all five buildings as a whole.