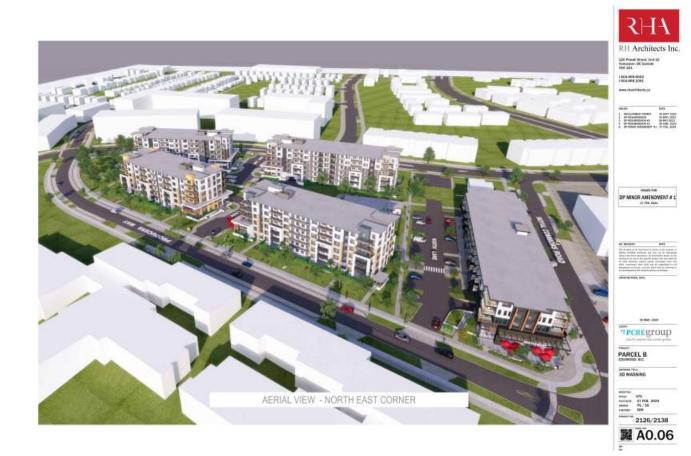

LOT 1, SECTION 40, ESQUIMALT LAND DISTRICT, PLAN EPP122243, & SEC 54 325 ROYAL COMMONS

(the "Lands")

- 2. This Development Permit regulates the development and alterations of the Land, and supplements the "Colwood Land Use Bylaw, 1989" (Bylaw No. 151), to ensure the Form and Character considerations for the development of five apartment buildings and associated site improvements are consistent with the design guidelines for areas designated as "Seaside Village" in the City of Colwood Official Community Plan (Bylaw No. 1700).
- 3. This Development Permit is **NOT** a Building Permit or a subdivision approval.
- 4. This Development Permit is issued subject to compliance with all of the bylaws of the City of Colwood that apply to the development of the Lands, except as specifically supplemented by this Permit.

Schedule 1 Architectural Drawings prepared by RH Architecture Ltd. dated February 7<sup>th</sup>, 2024.

8. This Development Permit, in combination with Development Permit no. DP-22-022A, authorizes the construction of five apartment buildings along with any associated site works. The Lands shall not be altered, nor any buildings or structures constructed, except in accordance with the following conditions:

## FORM AND CHARACTER CONDITIONS

8.2. The Form and Character Development Permit DP-22-022A is amended to include the changes proposed to the mixed-use apartment building that are shown in Schedule 1.

ISSUED ON THIS 2ND DAY OF APRIL 2024.