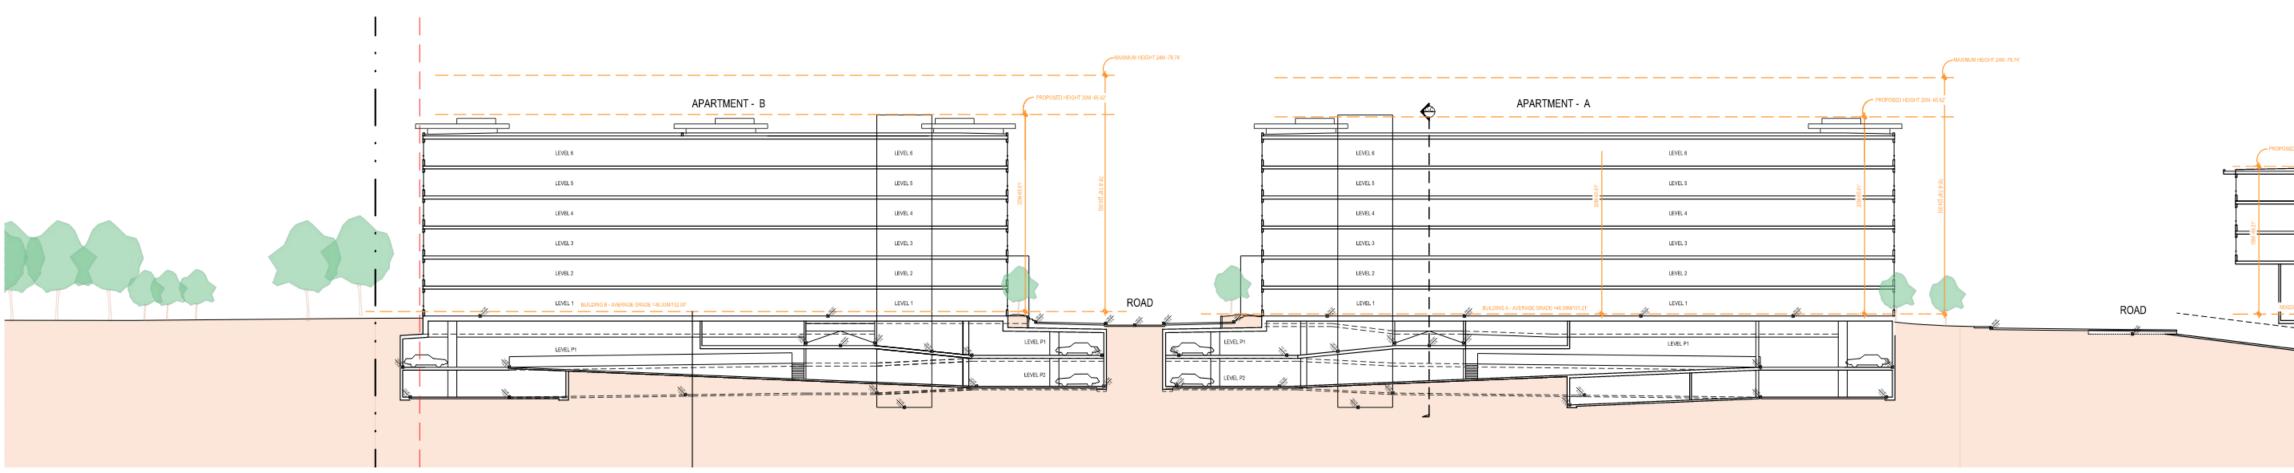

Schedule 1 Architectural Drawings prepared by RH Architecture Ltd. dated February 7<sup>th</sup>, 2024.

8. This Development Permit, in combination with Development Permit no. DP-22-022A, authorizes the construction of five apartment buildings along with any associated site works. The Lands shall not be altered, nor any buildings or structures constructed, except in accordance with the following conditions:

## FORM AND CHARACTER CONDITIONS

8.2. The Form and Character Development Permit DP-22-022A is amended to include the changes proposed to the mixed-use apartment building that are shown in Schedule 1.

ISSUED ON THIS 2ND DAY OF APRIL 2024.