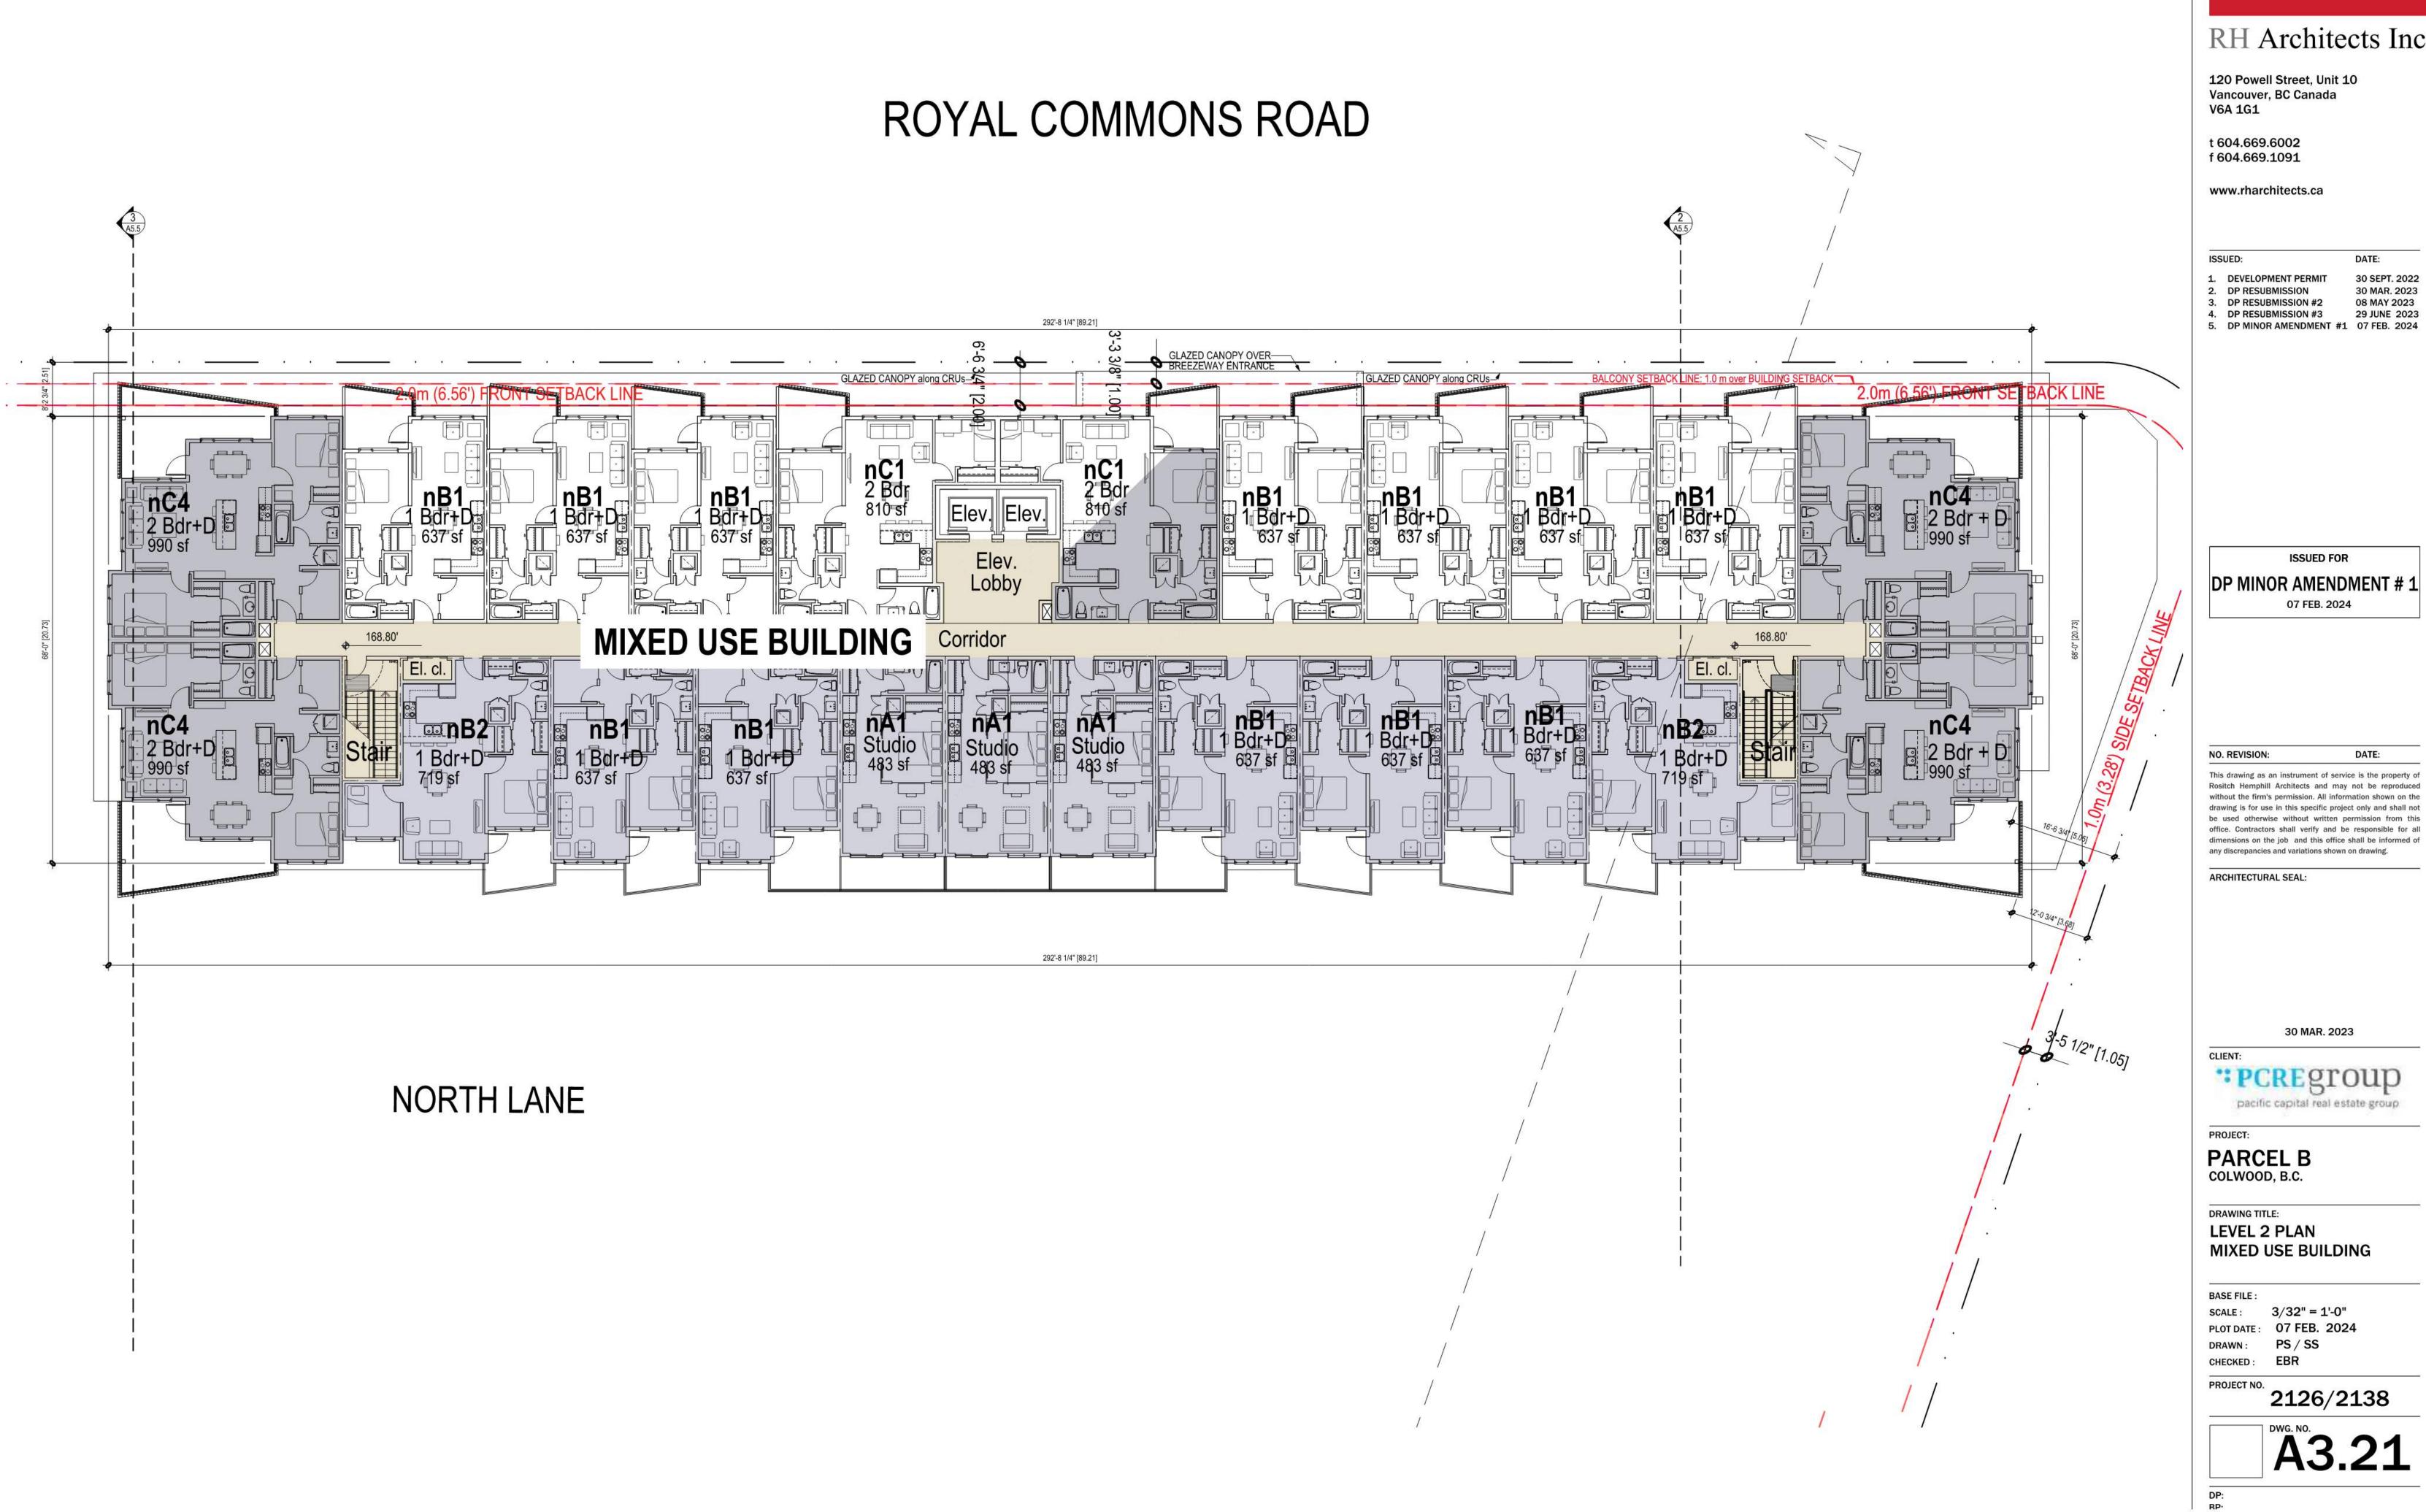

Schedule 1 Architectural Drawings prepared by RH Architecture Ltd. dated February 7<sup>th</sup>, 2024.

8. This Development Permit, in combination with Development Permit no. DP-22-022A, authorizes the construction of five apartment buildings along with any associated site works. The Lands shall not be altered, nor any buildings or structures constructed, except in accordance with the following conditions:

## FORM AND CHARACTER CONDITIONS

8.2. The Form and Character Development Permit DP-22-022A is amended to include the changes proposed to the mixed-use apartment building that are shown in Schedule 1.

ISSUED ON THIS 2ND DAY OF APRIL 2024.

|                 | Level 1 | Level 2 | Level 3 | Level 4 | Level 5 | Level 6 | Total | Mix  |
|-----------------|---------|---------|---------|---------|---------|---------|-------|------|
| Mixed-Use Comm. | -       |         |         |         |         |         |       |      |
| CRU-1 to CRU-8  | 14,590  |         |         |         |         |         | 14590 |      |
|                 |         |         |         |         |         |         |       |      |
| Total           | 14590   |         |         |         |         |         | 14590 |      |
| Mixed Use Res.  |         |         |         |         | i. i    |         |       |      |
| Studio          |         | 3       | 3       | 3       |         |         | 9     | 13%  |
| 1 Bedroom       |         | 14      | 14      | 14      |         |         | 42    | 61%  |
| 2 Bedroom       |         | 6       | 6       | 6       |         |         | 18    | 26%  |
| Total           |         | 23      | 23      | 23      |         |         | 69    | 100% |
|                 |         |         |         |         |         |         |       |      |
| Apartment A     |         |         |         |         |         |         |       |      |
| Studio          | 4       | 4       | 4       | 4       | 4       | 4       | 24    | 26%  |
| 1 8edroom       | 6       | 6       | 6       | 6       | 6       | 6       | 36    | 38%  |
| 2 Bedroom       | 4       | 6       | 6       | 6       | 6       | 6       | 34    | 36%  |
| Total           | 14      | 16      | 16      | 16      | 16      | 16      | 94    | 100% |
| Apartment B     |         |         |         |         |         |         |       |      |
| Studio          | 2       | 2       | 2       | 2       | 2       | 2       | 12    | 15%  |
| 1 Bedroom       | 6       | 6       | 6       | 6       | 6       | 6       | 36    | 44%  |
| 2 Bedroom       | 4       | 6       | 6       | 6       | 6       | 6       | 34    | 41%  |
| Total           | 12      | 14      | 14      | 14      | 14      | 14      | 82    | 100% |
| Apartment C     |         |         |         |         |         |         |       |      |
| Studio          | 2       | 2       | 2       | 2       | 2       | 2       | 12    | 15%  |
| 1 Bedroom       | 6       | 6       | 6       | 6       | 6       | 6       | 36    | 44%  |
| 2 Bedroom       | 4       | 6       | 6       | 6       | 6       | 6       | 34    | 41%  |
| Total           | 12      | 14      | 14      | 14      | 14      | 14      | 82    | 100% |
| Apartment D     |         |         |         |         |         |         |       |      |
| Studio          | 4       | 4       | 4       | 4       | 4       | 4       | 24    | 23%  |
| 1 Bedroom       | 6       | 6       | 6       | 6       | 6       | 6       | 36    | 34%  |
| 2 Bedroom       | 6       | 8       | 8       | 8       | 8       | 8       | 46    | 43%  |
| Total           | 16      | 18      | 18      | 18      | 18      | 18      | 105   | 100% |
|                 |         |         |         |         |         |         |       |      |