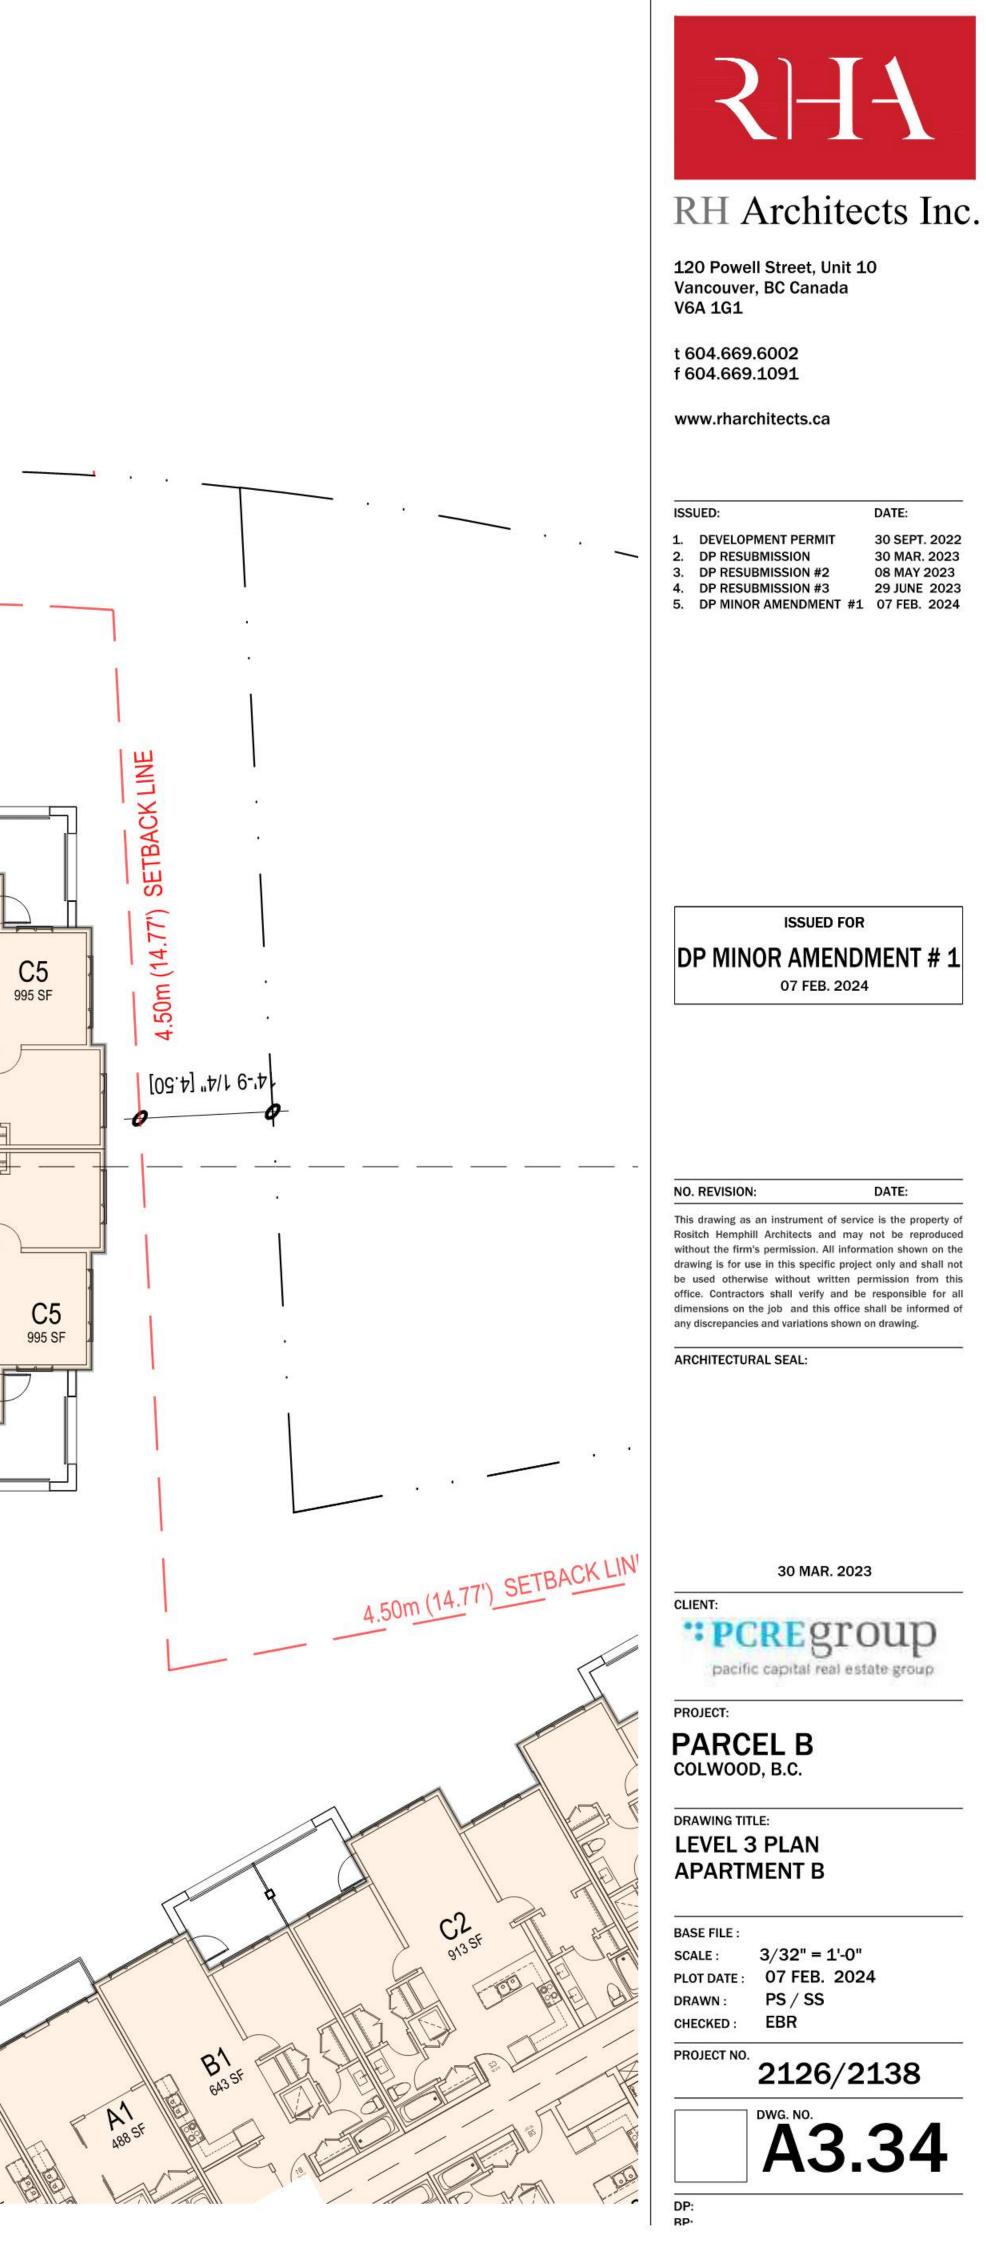

Schedule 1 Architectural Drawings prepared by RH Architecture Ltd. dated February 7<sup>th</sup>, 2024.

8. This Development Permit, in combination with Development Permit no. DP-22-022A, authorizes the construction of five apartment buildings along with any associated site works. The Lands shall not be altered, nor any buildings or structures constructed, except in accordance with the following conditions:

# Schedule 1

120 Powell Street, Unit 10 Vancouver, BC Canada V6A 1G1

t 804.669.6002 1 604.669.1091

Advisory Comment: Please be advised that Dev. Services staff review the lot area, FAR, lot coverage, setbacks and other zoning requirements based on the site as a whole (rather than building by building) given that it will remain one single lot. Please ensure that future BP submissions include calculations for these amounts based on the total combined amounts for all five buildings as a whole.