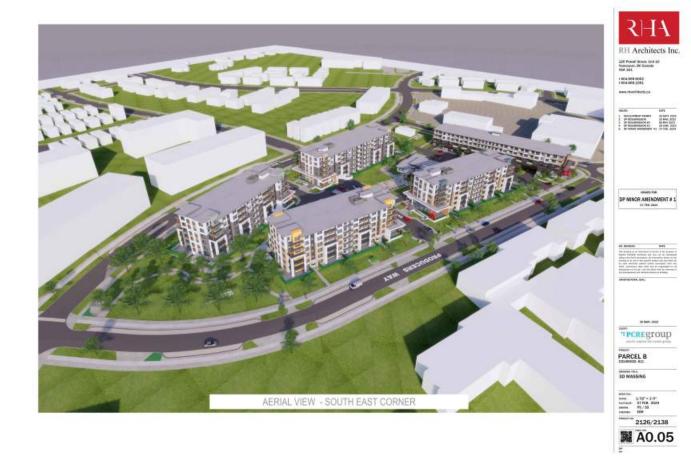

LOT 1, SECTION 40, ESQUIMALT LAND DISTRICT, PLAN EPP122243, & SEC 54 325 ROYAL COMMONS

(the "Lands")

- 2. This Development Permit regulates the development and alterations of the Land, and supplements the "Colwood Land Use Bylaw, 1989" (Bylaw No. 151), to ensure the Form and Character considerations for the development of five apartment buildings and associated site improvements are consistent with the design guidelines for areas designated as "Seaside Village" in the City of Colwood Official Community Plan (Bylaw No. 1700).
- 3. This Development Permit is **NOT** a Building Permit or a subdivision approval.
- 4. This Development Permit is issued subject to compliance with all of the bylaws of the City of Colwood that apply to the development of the Lands, except as specifically supplemented by this Permit.

Schedule 1 Architectural Drawings prepared by RH Architecture Ltd. dated February 7<sup>th</sup>, 2024.

8. This Development Permit, in combination with Development Permit no. DP-22-022A, authorizes the construction of five apartment buildings along with any associated site works. The Lands shall not be altered, nor any buildings or structures constructed, except in accordance with the following conditions:

## FORM AND CHARACTER CONDITIONS

8.2. The Form and Character Development Permit DP-22-022A is amended to include the changes proposed to the mixed-use apartment building that are shown in Schedule 1.

ISSUED ON THIS 2ND DAY OF APRIL 2024.