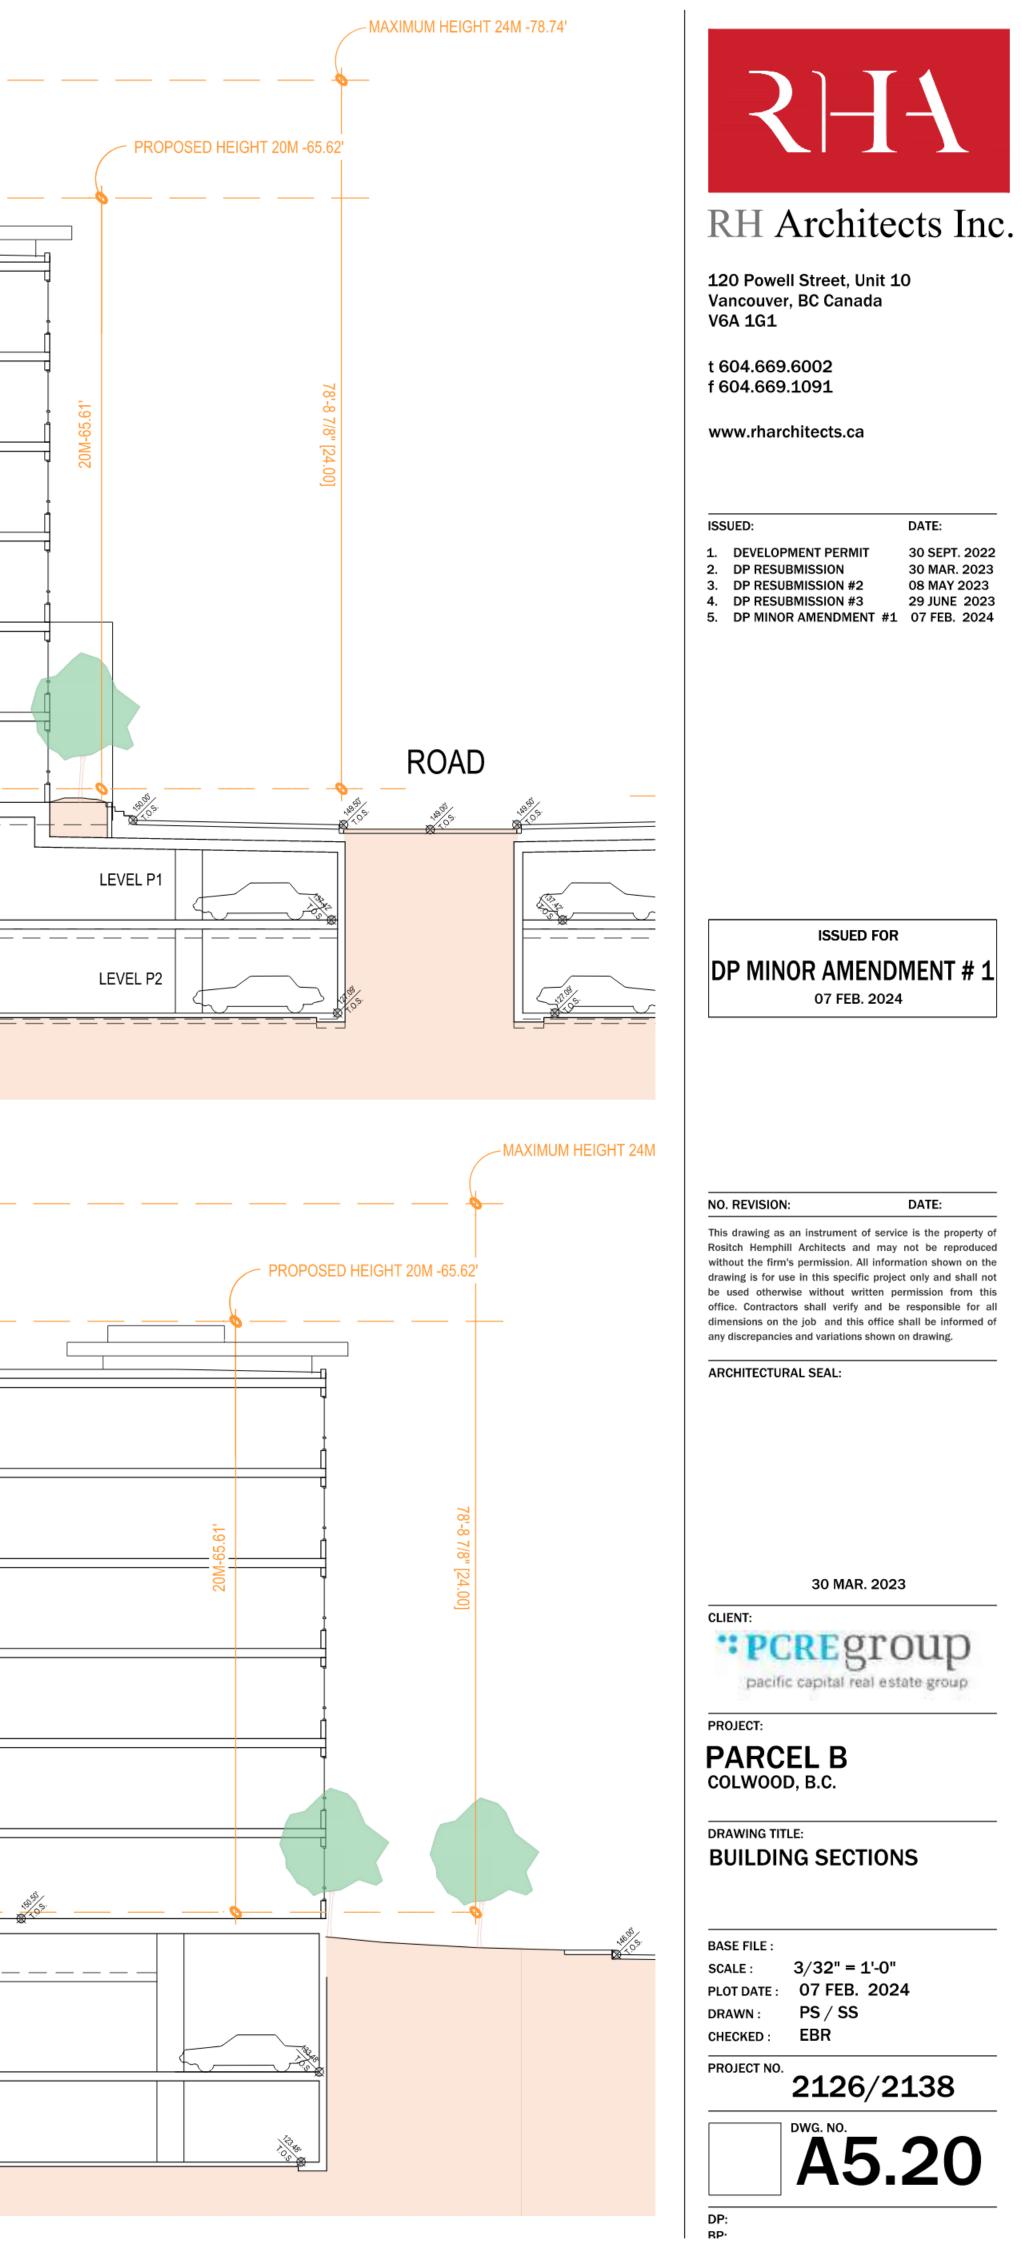

| ========== |

|   | APARTMENT - A                              |         |   |
|---|--------------------------------------------|---------|---|
|   |                                            |         |   |
|   |                                            | LEVEL 6 |   |
|   | 20M-65.61                                  | LEVEL 5 |   |
|   | 20W                                        | LEVEL 4 |   |
|   |                                            | LEVEL 3 |   |
|   |                                            | LEVEL 2 |   |
|   | BUILDING A - AVERAGE GRADE =46.09M/151.21' | LEVEL 1 | ; |
|   |                                            |         |   |
| £ |                                            |         |   |
|   |                                            |         |   |







MAXIMUM HEIGHT 24M -78.74'

|     |          | <section-header><section-header><section-header><section-header><text><text></text></text></section-header></section-header></section-header></section-header>                                                                                                                                                                                                                                                                                                     |
|-----|----------|------------------------------------------------------------------------------------------------------------------------------------------------------------------------------------------------------------------------------------------------------------------------------------