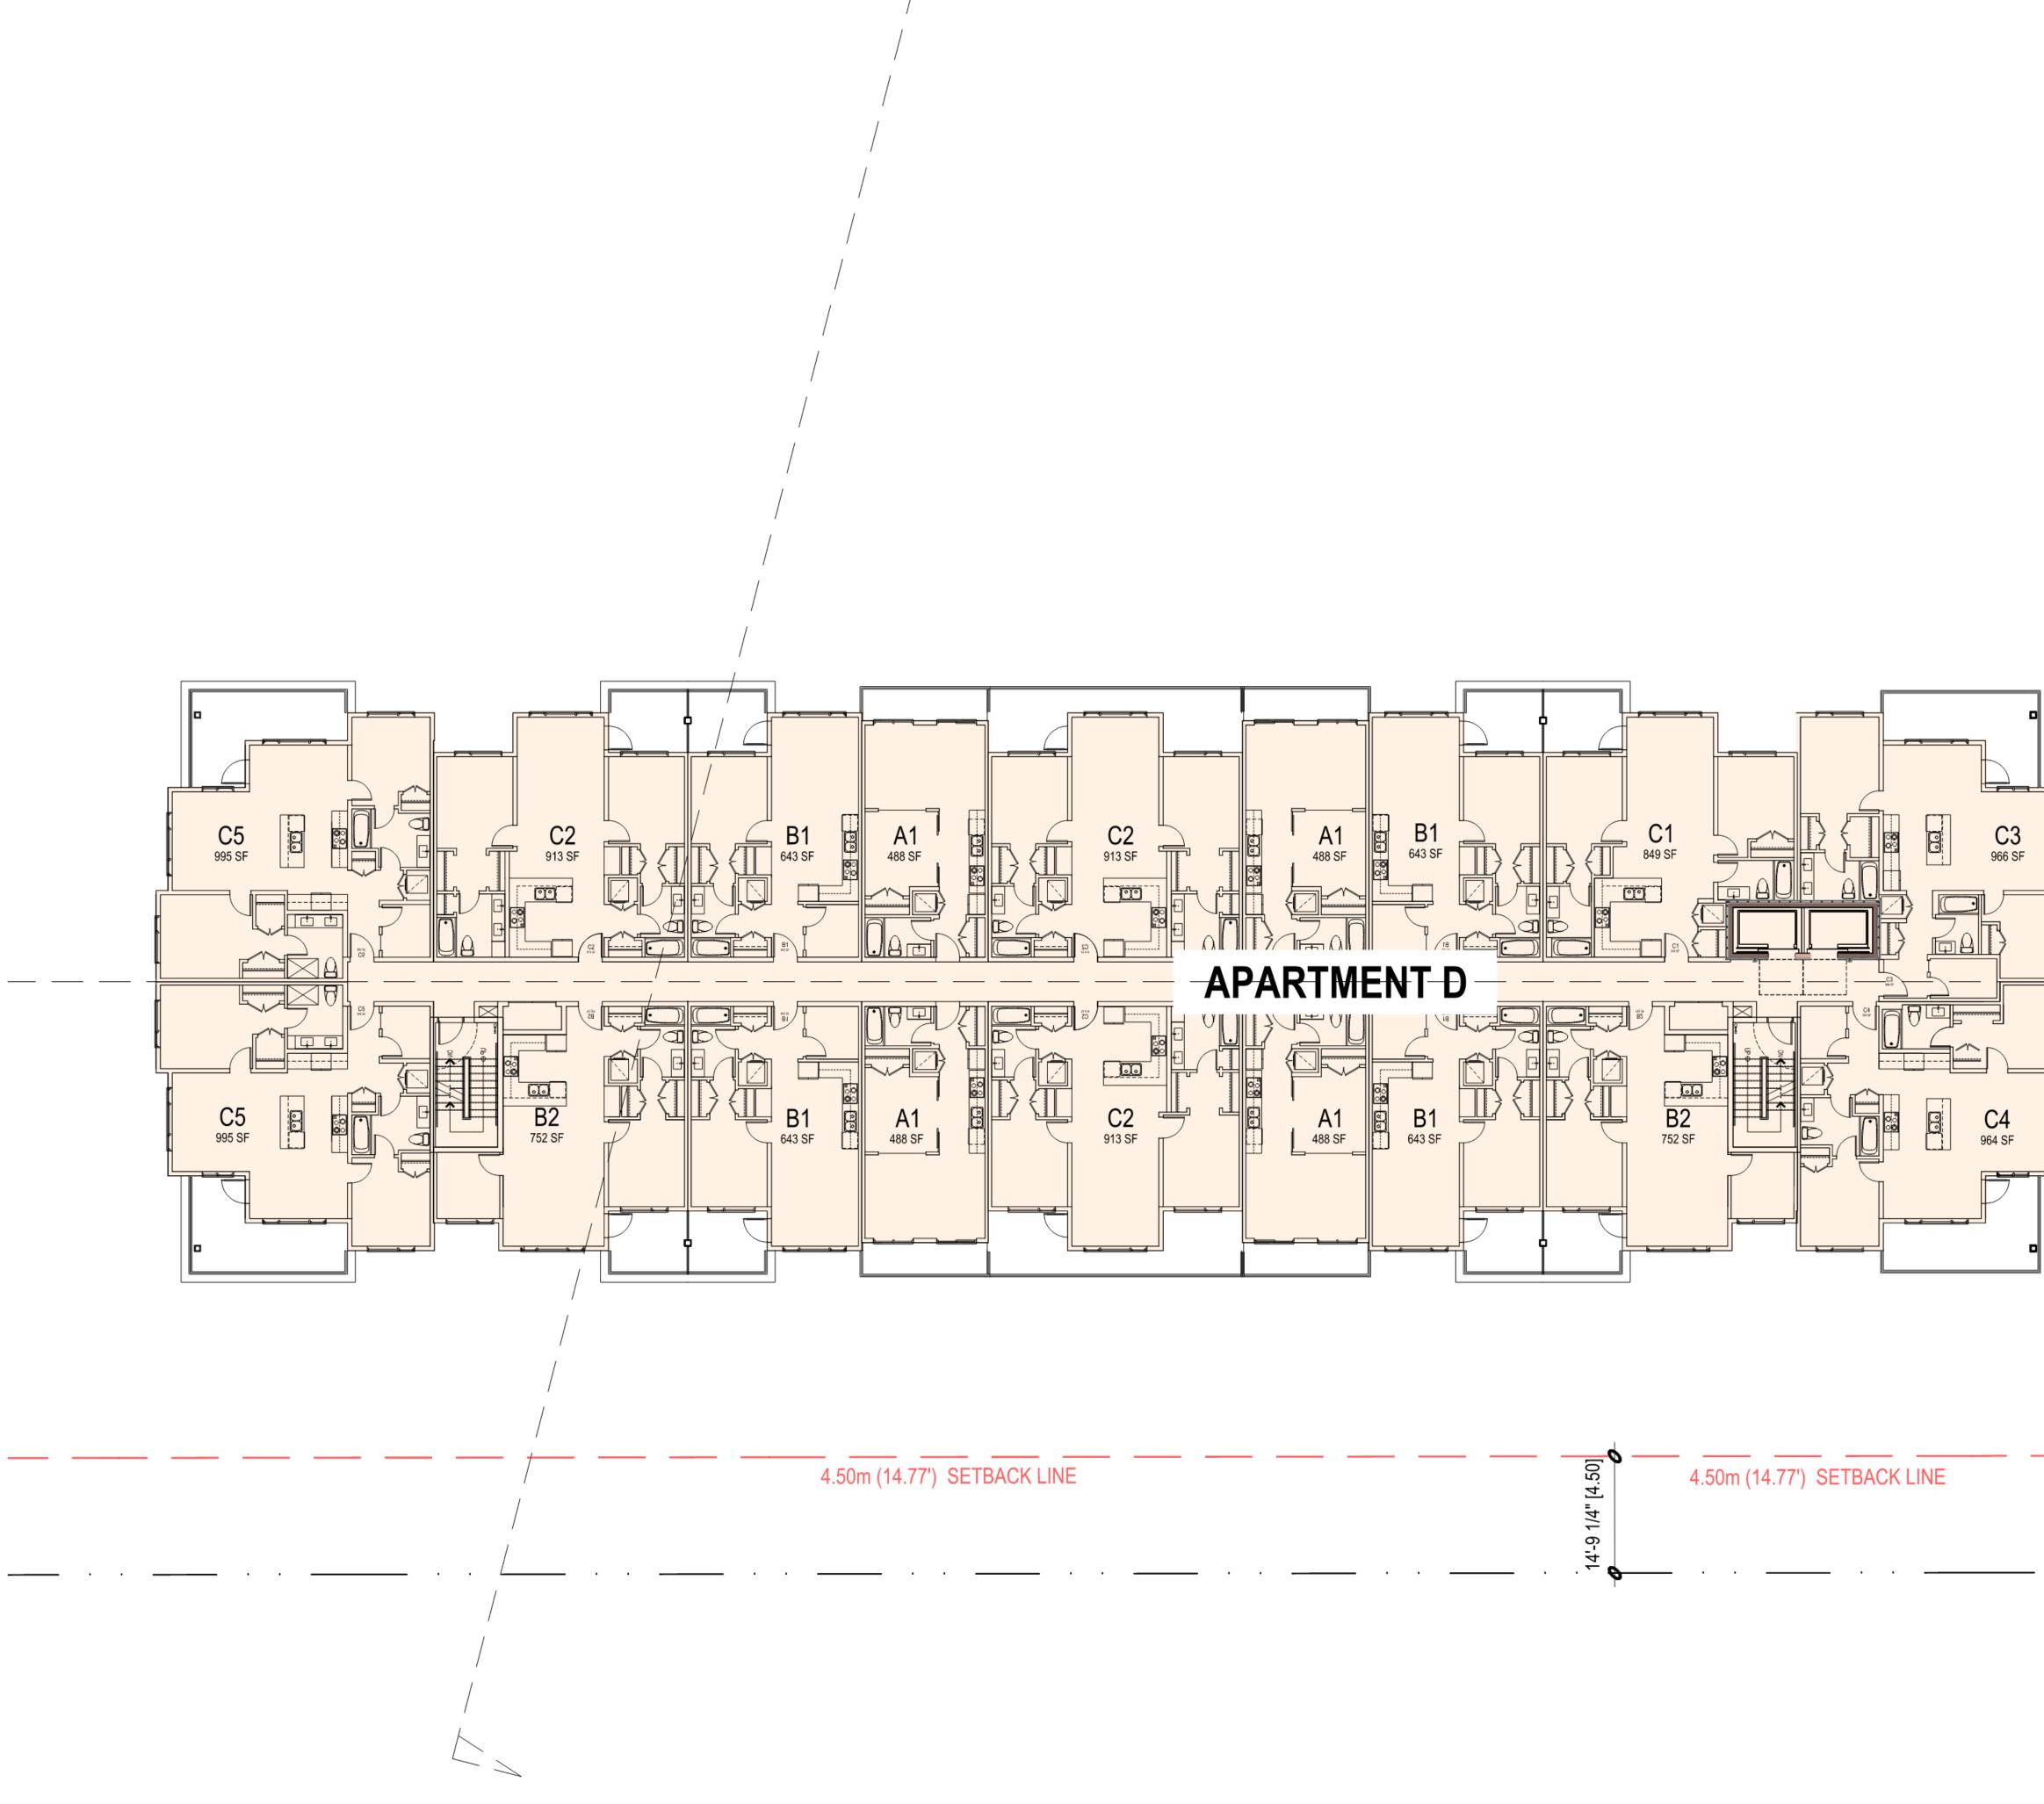

Schedule 1 Architectural Drawings prepared by RH Architecture Ltd. dated February 7<sup>th</sup>, 2024.

8. This Development Permit, in combination with Development Permit no. DP-22-022A, authorizes the construction of five apartment buildings along with any associated site works. The Lands shall not be altered, nor any buildings or structures constructed, except in accordance with the following conditions:

|                 | Level 1 | Level 2 | Level 3 | Level 4 | Level 5 | Level 6 | Total | Mix  |
|-----------------|---------|---------|---------|---------|---------|---------|-------|------|
| Mixed-Use Comm. | -       |         |         |         |         |         |       |      |
| CRU-1 to CRU-8  | 14,590  |         |         |         |         |         | 14590 |      |
|                 |         |         |         |         |         |         |       |      |
| Total           | 14590   |         |         |         |         |         | 14590 |      |
| Mixed Use Res.  |         |         |         |         | i. i    |         |       |      |
| Studio          |         | 3       | 3       | 3       |         |         | 9     | 13%  |
| 1 Bedroom       |         | 14      | 14      | 14      |         |         | 42    | 61%  |
| 2 Bedroom       |         | 6       | 6       | 6       |         |         | 18    | 26%  |
| Total           |         | 23      | 23      | 23      |         |         | 69    | 100% |
|                 |         |         |         |         |         |         |       |      |
| Apartment A     |         |         |         |         |         |         |       |      |
| Studio          | 4       | 4       | 4       | 4       | 4       | 4       | 24    | 26%  |
| 1 8edroom       | 6       | 6       | 6       | 6       | 6       | 6       | 36    | 38%  |
| 2 Bedroom       | 4       | 6       | 6       | 6       | 6       | 6       | 34    | 36%  |
| Total           | 14      | 16      | 16      | 16      | 16      | 16      | 94    | 100% |
| Apartment B     |         |         |         |         |         |         |       |      |
| Studio          | 2       | 2       | 2       | 2       | 2       | 2       | 12    | 15%  |
| 1 Bedroom       | 6       | 6       | 6       | 6       | 6       | 6       | 36    | 44%  |
| 2 Bedroom       | 4       | 6       | 6       | 6       | 6       | 6       | 34    | 41%  |
| Total           | 12      | 14      | 14      | 14      | 14      | 14      | 82    | 100% |
| Apartment C     |         |         |         |         |         |         |       |      |
| Studio          | 2       | 2       | 2       | 2       | 2       | 2       | 12    | 15%  |
| 1 Bedroom       | 6       | 6       | 6       | 6       | 6       | 6       | 36    | 44%  |
| 2 Bedroom       | 4       | 6       | 6       | 6       | 6       | 6       | 34    | 41%  |
| Total           | 12      | 14      | 14      | 14      | 14      | 14      | 82    | 100% |
| Apartment D     |         |         |         |         |         |         |       |      |
| Studio          | 4       | 4       | 4       | 4       | 4       | 4       | 24    | 23%  |
| 1 Bedroom       | 6       | 6       | 6       | 6       | 6       | 6       | 36    | 34%  |
| 2 Bedroom       | 6       | 8       | 8       | 8       | 8       | 8       | 46    | 43%  |
| Total           | 16      | 18      | 18      | 18      | 18      | 18      | 105   | 100% |
|                 |         |         |         |         |         |         |       |      |