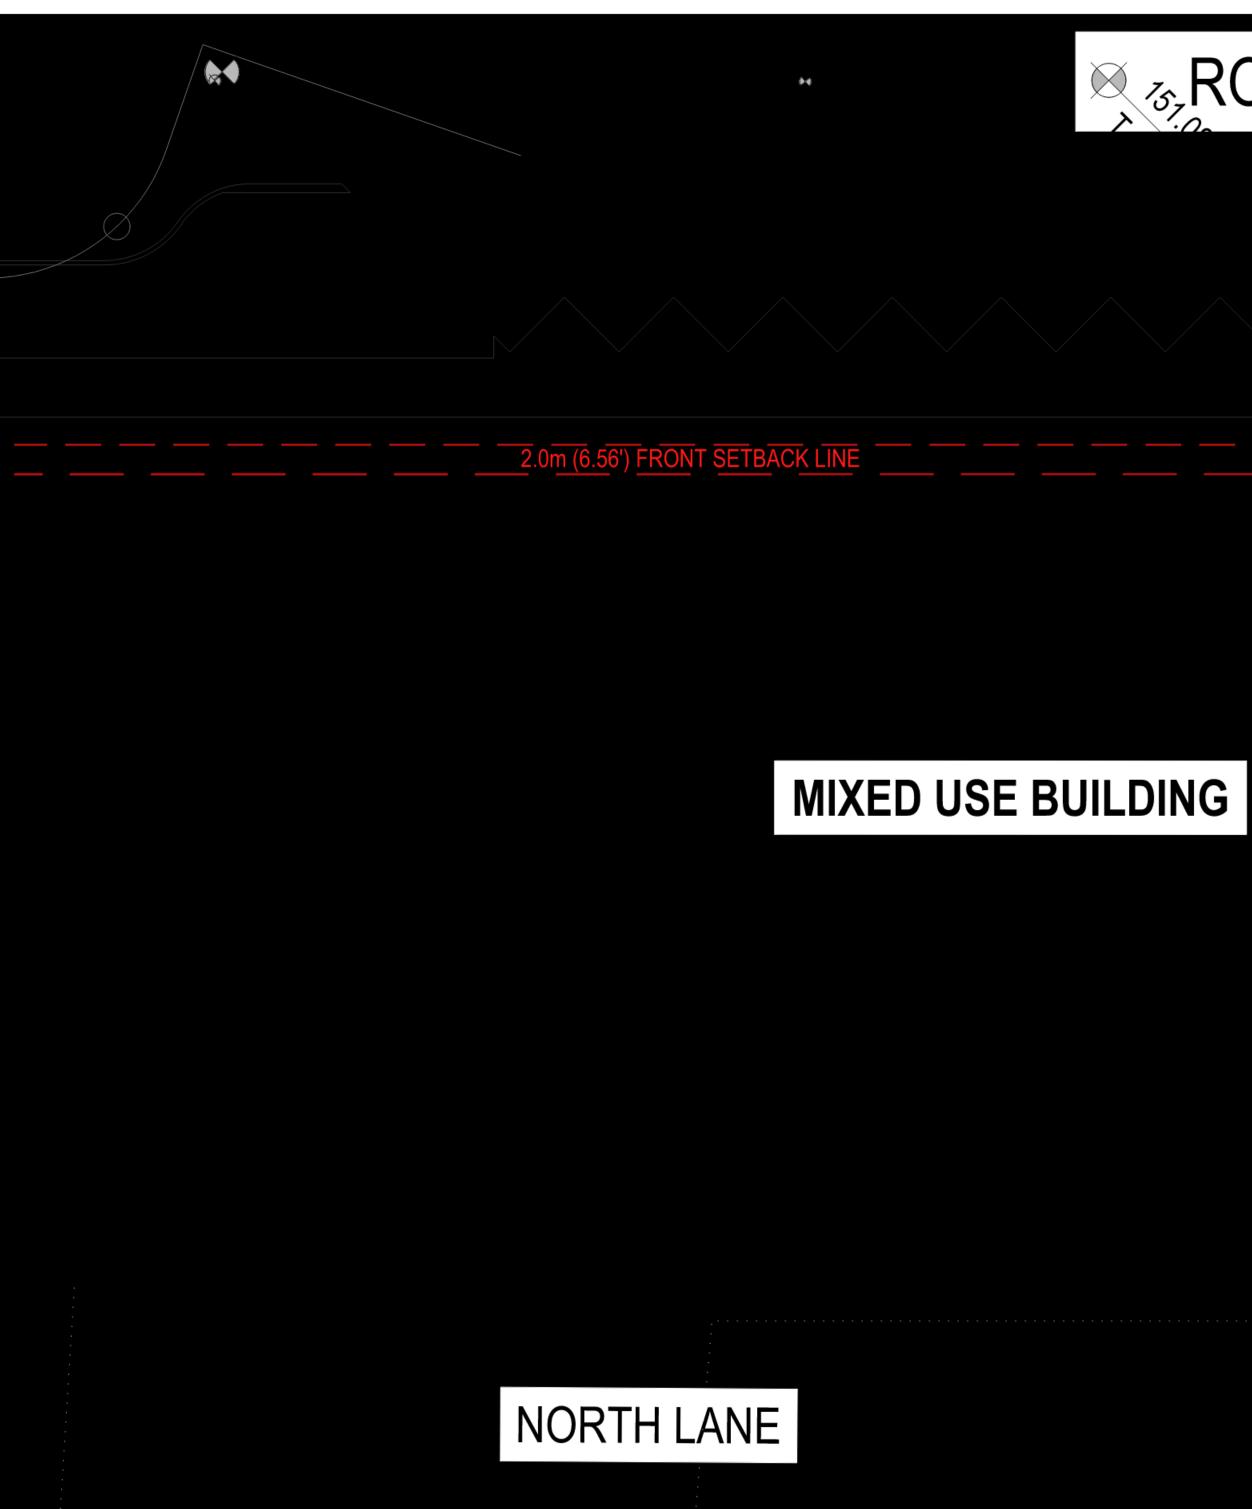

| Property Line PL | Road Description   | Mixed Use Bui | lding -Required | Mixed Use Building - Proposed |              |  |
|------------------|--------------------|---------------|-----------------|-------------------------------|--------------|--|
|                  |                    | Meter         | Feet            | Meter                         | Feet         |  |
| North PL         | Royal Commons Road | 2.00          | 6.56            | 2.00                          | 6.56         |  |
| West PL          | Ryder Hesjedal Way | 1.00          | 3.28            | 40.00                         | 131.23       |  |
| East PL          | Producers Way      | 1.00          | 3.28            | 4.00                          | 13.12        |  |
| South PL         | Park               | 3.00          | 9.84            | 185.00                        | 606.96       |  |
| Property Line PL | Road Description   | Amenity       | -Required       | Amenity -                     | Proposed     |  |
|                  |                    | Meter         | Feet            | Meter                         | Feet         |  |
| North PL         | Royal Commons Road | 2.00          | 6.56            | 50.00                         | 164.04       |  |
| West PL          | Ryder Hesjedal Way | 3.00          | 9.84            | 45.00                         | 147.64       |  |
| East PL          | Producers Way      | 3.00          | 9.84            | 50.00                         | 164.04       |  |
| South PL         | Park               | 3.00          | 9.84            | 120.00                        | 393.70       |  |
| Property Line PL | Road Description   | Apartment     | A - Required    | Apartment                     | A - Proposed |  |
|                  |                    | Meter         | Feet            | Meter                         | Feet         |  |
| North PL         | Royal Commons Road | 4.50          | 14.76           | 52.00                         | 170.60       |  |
| West PL          | Ryder Hesjedal Way | 6.00          | 19.69           | 75.00                         | 246.06       |  |
| East PL          | Producers Way      | 4.50          | 14.76           | 10.00                         | 32.81        |  |
| South PL         | Park               | 3.00          | 9.84            | 85.00                         | 278.87       |  |
| Property Line PL | Road Description   | Apartment I   | B - Required    | Apartment I                   | B - Proposed |  |
|                  |                    | Meter         | Feet            | Meter                         | Feet         |  |
| North PL         | Royal Commons Road | 4.50          | 14.76           | 130.00                        | 426.51       |  |
| West PL          | Ryder Hesjedal Way | 4.50          | 14.76           | 70.00                         | 229.66       |  |
| East PL          | Producers Way      | 6.00          | 19.69           | 9.50                          | 31.17        |  |
| South PL         | Park               | 3.00          | 9.84            | 5.50                          | 18.04        |  |
| Property Line PL | Road Description   | Apartment     | C - Required    | Apartment C - Proposed        |              |  |
|                  |                    | Meter         | Feet            | Meter                         | Feet         |  |
| North PL         | Royal Commons Road | 4.50          | 14.76           | 150.00                        | 492.13       |  |
| West PL          | Ryder Hesjedal Way | 4.50          | 14.76           | 9.50                          | 31.17        |  |
| East PL          | Producers Way      | 6.00          | 19.69           | 35.00                         | 114.83       |  |
| South PL         | Park               | 3.00          | 9.84            | 8.50                          | 27.89        |  |
| Property Line PL | Road Description   | Apartment I   | D - Required    | Apartment (                   | 0 - Proposed |  |
|                  |                    | Meter         | Feet            | Meter                         | Feet         |  |
| North PL         | Royal Commons Road | 4.50          | 14.76           | 55.00                         | 180.45       |  |
| West PL          | Ryder Hesjedal Way | 4.50          | 14.76           | 10.00                         | 32.81        |  |
| East PL          | Producers Way      | 6.00          | 19.69           | 70.00                         | 229.66       |  |
| South PL         | Park               | 3.00          | 9.84            | 65.00                         | 213.25       |  |