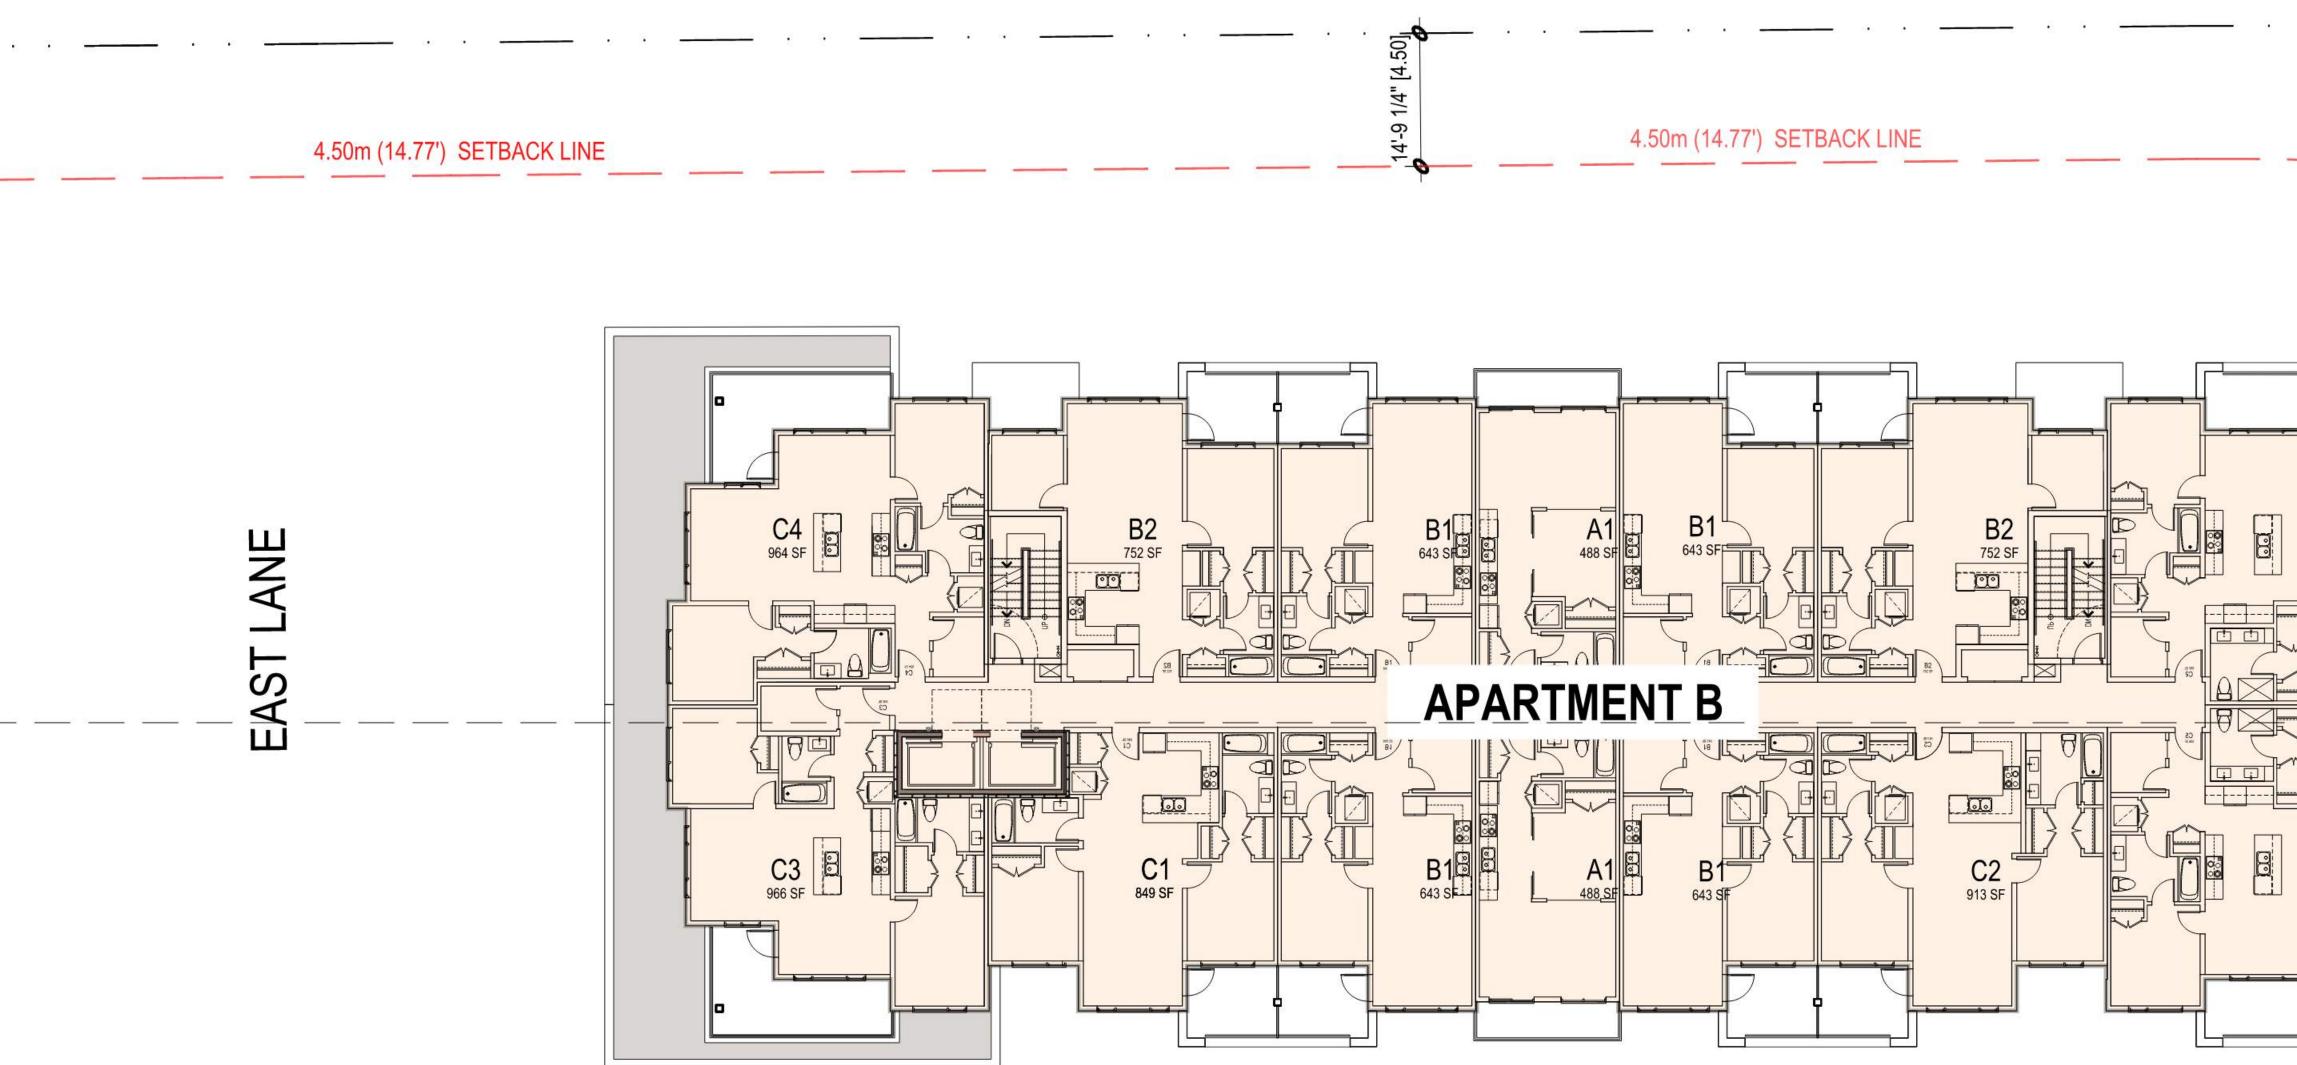

Schedule 1 Architectural Drawings prepared by RH Architecture Ltd. dated February 7<sup>th</sup>, 2024.

8. This Development Permit, in combination with Development Permit no. DP-22-022A, authorizes the construction of five apartment buildings along with any associated site works. The Lands shall not be altered, nor any buildings or structures constructed, except in accordance with the following conditions:

# Schedule 1

120 Powell Street, Unit 10 Vancouver, BC Canada V6A 1G1

t 804.669.6002 1 604.669.1091

Advisory Comment: Please be advised that Dev. Services staff review the lot area, FAR, lot coverage, setbacks and other zoning requirements based on the site as a whole (rather than building by building) given that it will remain one single lot. Please ensure that future BP submissions include calculations for these amounts based on the total combined amounts for all five buildings as a whole.