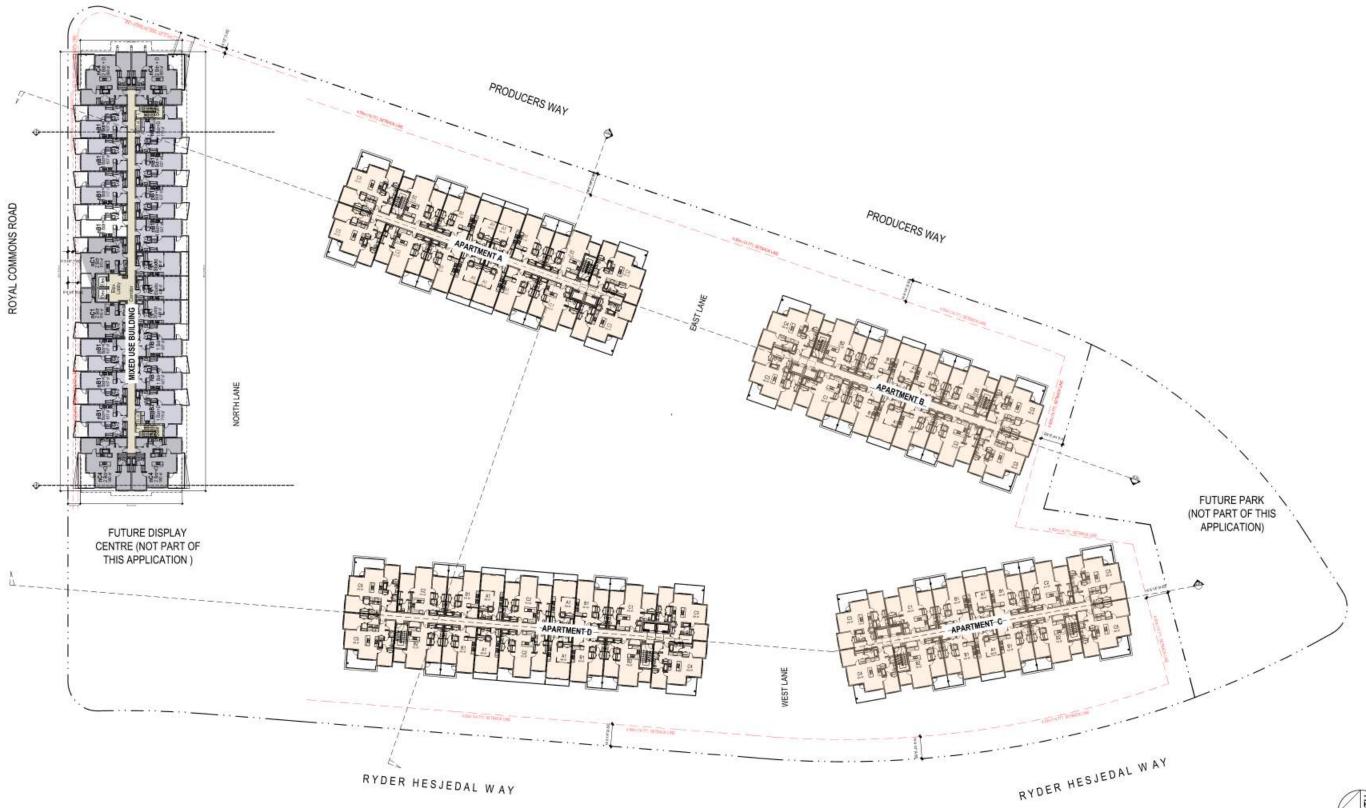

Schedule 1 Architectural Drawings prepared by RH Architecture Ltd. dated February 7<sup>th</sup>, 2024.

8. This Development Permit, in combination with Development Permit no. DP-22-022A, authorizes the construction of five apartment buildings along with any associated site works. The Lands shall not be altered, nor any buildings or structures constructed, except in accordance with the following conditions:

# Schedule 1

120 Powell Street, Unit 10 Vancouver, BC Canada V6A 1G1

t 804.669.6002 1 604.669.1091

Advisory Comment: Please be advised that Dev. Services staff review the lot area, FAR, lot coverage, setbacks and other zoning requirements based on the site as a whole (rather than building by building) given that it will remain one single lot. Please ensure that future BP submissions include calculations for these amounts based on the total combined amounts for all five buildings as a whole.

| Property Line PL | Road Description   | Mixed Use Bui | lding -Required | Mixed Use Building - Proposed |              |  |
|------------------|--------------------|---------------|-----------------|-------------------------------|--------------|--|
|                  |                    | Meter         | Feet            | Meter                         | Feet         |  |
| North PL         | Royal Commons Road | 2.00          | 6.56            | 2.00                          | 6.56         |  |
| West PL          | Ryder Hesjedal Way | 1.00          | 3.28            | 40.00                         | 131.23       |  |
| East PL          | Producers Way      | 1.00          | 3.28            | 4.00                          | 13.12        |  |
| South PL         | Park               | 3.00          | 9.84            | 185.00                        | 606.96       |  |
| Property Line PL | Road Description   | Amenity       | -Required       | Amenity -                     | Proposed     |  |
|                  |                    | Meter         | Feet            | Meter                         | Feet         |  |
| North PL         | Royal Commons Road | 2.00          | 6.56            | 50.00                         | 164.04       |  |
| West PL          | Ryder Hesjedal Way | 3.00          | 9.84            | 45.00                         | 147.64       |  |
| East PL          | Producers Way      | 3.00          | 9.84            | 50.00                         | 164.04       |  |
| South PL         | Park               | 3.00          | 9.84            | 120.00                        | 393.70       |  |
| Property Line PL | Road Description   | Apartment     | A - Required    | Apartment                     | A - Proposed |  |
|                  |                    | Meter         | Feet            | Meter                         | Feet         |  |
| North PL         | Royal Commons Road | 4.50          | 14.76           | 52.00                         | 170.60       |  |
| West PL          | Ryder Hesjedal Way | 6.00          | 19.69           | 75.00                         | 246.06       |  |
| East PL          | Producers Way      | 4.50          | 14.76           | 10.00                         | 32.81        |  |
| South PL         | Park               | 3.00          | 9.84            | 85.00                         | 278.87       |  |
| Property Line PL | Road Description   | Apartment I   | B - Required    | Apartment I                   | B - Proposed |  |
|                  |                    | Meter         | Feet            | Meter                         | Feet         |  |
| North PL         | Royal Commons Road | 4.50          | 14.76           | 130.00                        | 426.51       |  |
| West PL          | Ryder Hesjedal Way | 4.50          | 14.76           | 70.00                         | 229.66       |  |
| East PL          | Producers Way      | 6.00          | 19.69           | 9.50                          | 31.17        |  |
| South PL         | Park               | 3.00          | 9.84            | 5.50                          | 18.04        |  |
| Property Line PL | Road Description   | Apartment     | C - Required    | Apartment C - Proposed        |              |  |
|                  |                    | Meter         | Feet            | Meter                         | Feet         |  |
| North PL         | Royal Commons Road | 4.50          | 14.76           | 150.00                        | 492.13       |  |
| West PL          | Ryder Hesjedal Way | 4.50          | 14.76           | 9.50                          | 31.17        |  |
| East PL          | Producers Way      | 6.00          | 19.69           | 35.00                         | 114.83       |  |
| South PL         | Park               | 3.00          | 9.84            | 8.50                          | 27.89        |  |
| Property Line PL | Road Description   | Apartment I   | D - Required    | Apartment (                   | 0 - Proposed |  |
|                  |                    | Meter         | Feet            | Meter                         | Feet         |  |
| North PL         | Royal Commons Road | 4.50          | 14.76           | 55.00                         | 180.45       |  |
| West PL          | Ryder Hesjedal Way | 4.50          | 14.76           | 10.00                         | 32.81        |  |
| East PL          | Producers Way      | 6.00          | 19.69           | 70.00                         | 229.66       |  |
| South PL         | Park               | 3.00          | 9.84            | 65.00                         | 213.25       |  |