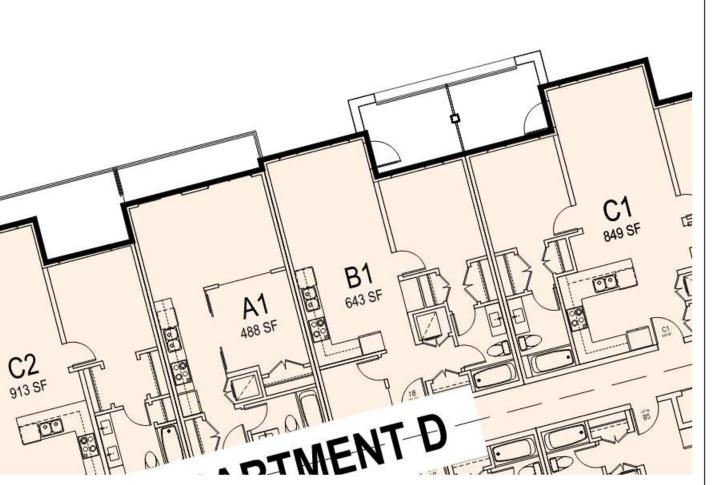

|                 | Level 1 | Level 2 | Level 3 | Level 4 | Level 5 | Level 6 | Total | Mix  |
|-----------------|---------|---------|---------|---------|---------|---------|-------|------|
| Mixed-Use Comm. | -       |         |         |         |         |         |       |      |
| CRU-1 to CRU-8  | 14,590  |         |         |         |         |         | 14590 |      |
|                 |         |         |         |         |         |         |       |      |
| Total           | 14590   |         |         |         |         |         | 14590 |      |
| Mixed Use Res.  |         |         |         |         | i. i    |         |       |      |
| Studio          |         | 3       | 3       | 3       |         |         | 9     | 13%  |
| 1 Bedroom       |         | 14      | 14      | 14      |         |         | 42    | 61%  |
| 2 Bedroom       |         | 6       | 6       | 6       |         |         | 18    | 26%  |
| Total           |         | 23      | 23      | 23      |         |         | 69    | 100% |
|                 |         |         |         |         |         |         |       |      |
| Apartment A     |         |         |         |         |         |         |       |      |
| Studio          | 4       | 4       | 4       | 4       | 4       | 4       | 24    | 26%  |
| 1 8edroom       | 6       | 6       | 6       | 6       | 6       | 6       | 36    | 38%  |
| 2 Bedroom       | 4       | 6       | 6       | 6       | 6       | 6       | 34    | 36%  |
| Total           | 14      | 16      | 16      | 16      | 16      | 16      | 94    | 100% |
| Apartment B     |         |         |         |         |         |         |       |      |
| Studio          | 2       | 2       | 2       | 2       | 2       | 2       | 12    | 15%  |
| 1 Bedroom       | 6       | 6       | 6       | 6       | 6       | 6       | 36    | 44%  |
| 2 Bedroom       | 4       | 6       | 6       | 6       | 6       | 6       | 34    | 41%  |
| Total           | 12      | 14      | 14      | 14      | 14      | 14      | 82    | 100% |
| Apartment C     |         |         |         |         |         |         |       |      |
| Studio          | 2       | 2       | 2       | 2       | 2       | 2       | 12    | 15%  |
| 1 Bedroom       | 6       | 6       | 6       | 6       | 6       | 6       | 36    | 44%  |
| 2 Bedroom       | 4       | 6       | 6       | 6       | 6       | 6       | 34    | 41%  |
| Total           | 12      | 14      | 14      | 14      | 14      | 14      | 82    | 100% |
| Apartment D     |         |         |         |         |         |         |       |      |
| Studio          | 4       | 4       | 4       | 4       | 4       | 4       | 24    | 23%  |
| 1 Bedroom       | 6       | 6       | 6       | 6       | 6       | 6       | 36    | 34%  |
| 2 Bedroom       | 6       | 8       | 8       | 8       | 8       | 8       | 46    | 43%  |
| Total           | 16      | 18      | 18      | 18      | 18      | 18      | 105   | 100% |
|                 |         |         |         |         |         |         |       |      |