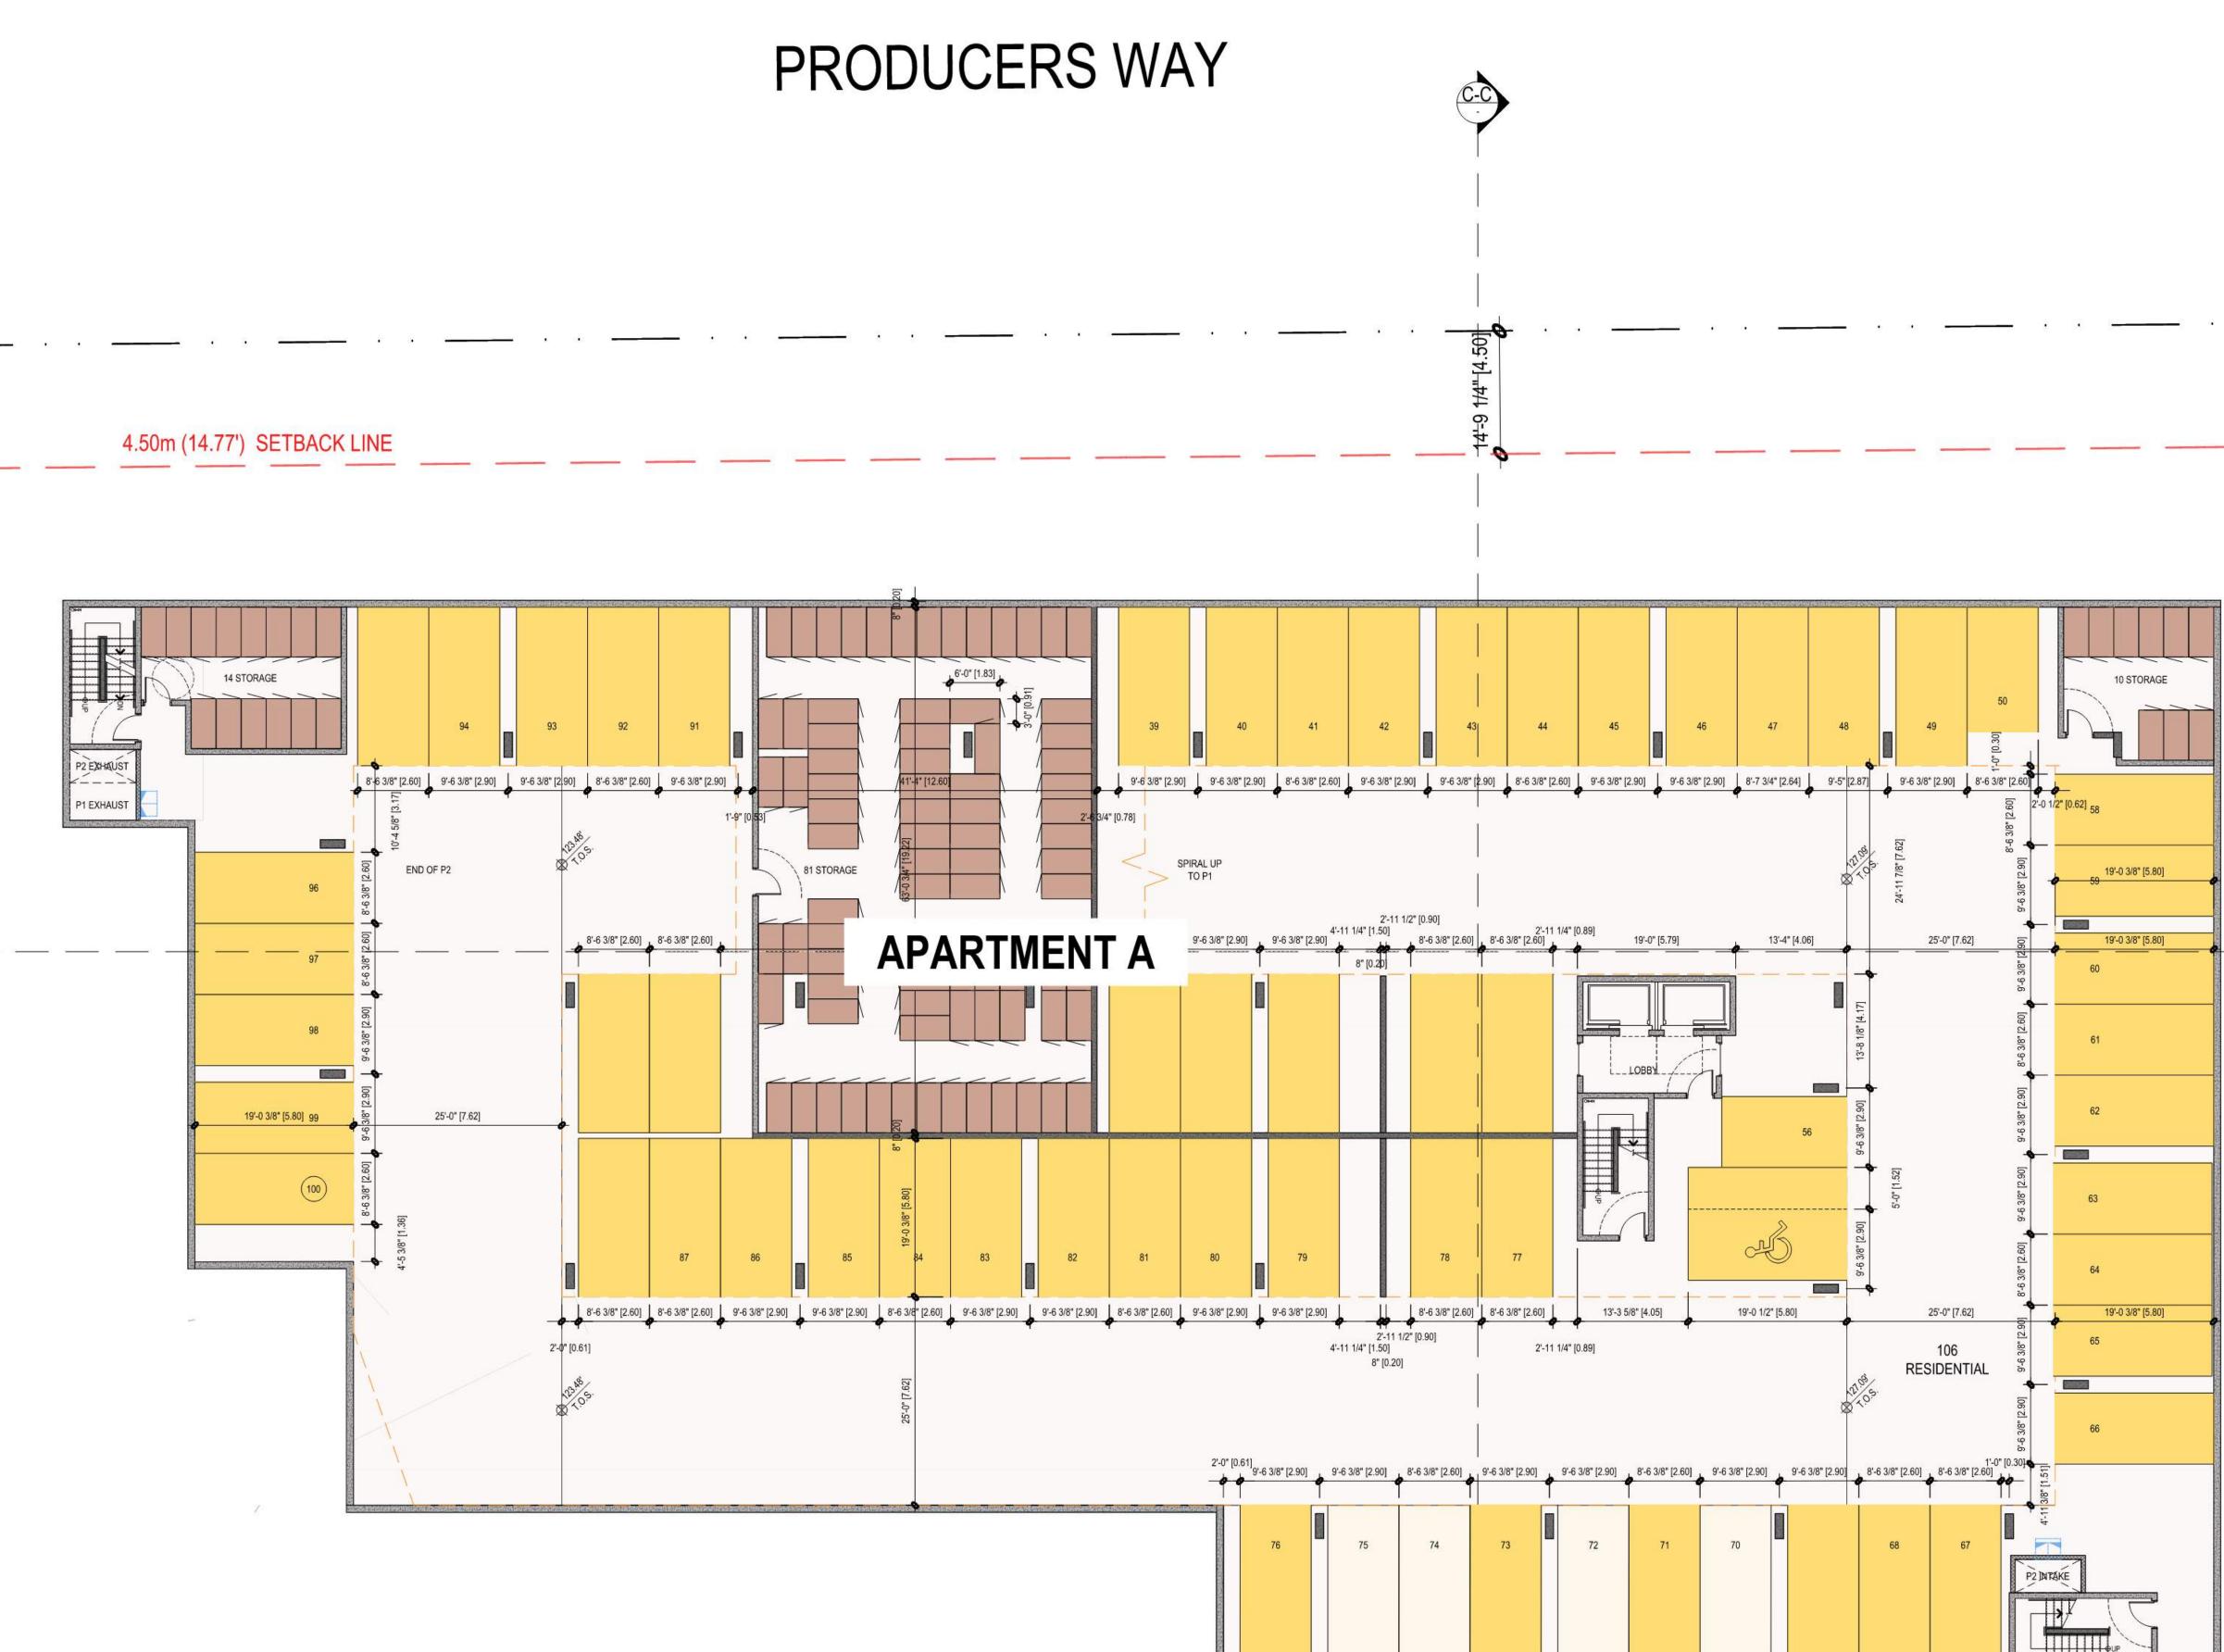

Schedule 1 Architectural Drawings prepared by RH Architecture Ltd. dated February 7<sup>th</sup>, 2024.

8. This Development Permit, in combination with Development Permit no. DP-22-022A, authorizes the construction of five apartment buildings along with any associated site works. The Lands shall not be altered, nor any buildings or structures constructed, except in accordance with the following conditions:

# Schedule 1

120 Powell Street, Unit 10 Vancouver, BC Canada V6A 1G1

t 804.669.6002 1 604.669.1091

Advisory Comment: Please be advised that Dev. Services staff review the lot area, FAR, lot coverage, setbacks and other zoning requirements based on the site as a whole (rather than building by building) given that it will remain one single lot. Please ensure that future BP submissions include calculations for these amounts based on the total combined amounts for all five buildings as a whole.