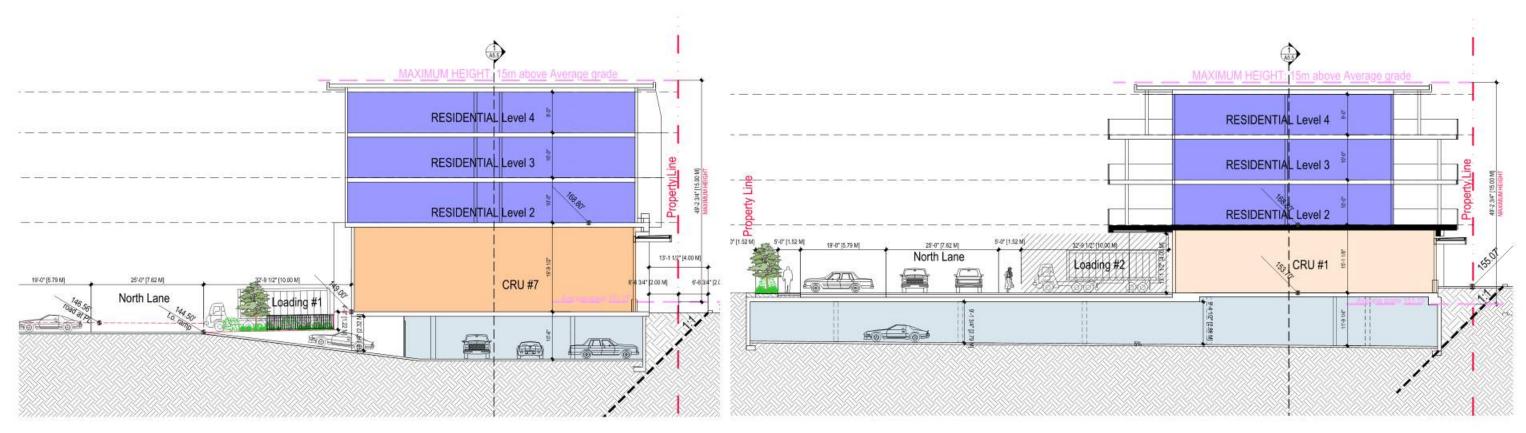

Schedule 1 Architectural Drawings prepared by RH Architecture Ltd. dated February 7<sup>th</sup>, 2024.

8. This Development Permit, in combination with Development Permit no. DP-22-022A, authorizes the construction of five apartment buildings along with any associated site works. The Lands shall not be altered, nor any buildings or structures constructed, except in accordance with the following conditions:

| Property Line PL | Road Description   | Mixed Use Bui | lding -Required | Mixed Use Building - Proposed |              |  |
|------------------|--------------------|---------------|-----------------|-------------------------------|--------------|--|
|                  |                    | Meter         | Feet            | Meter                         | Feet         |  |
| North PL         | Royal Commons Road | 2.00          | 6.56            | 2.00                          | 6.56         |  |
| West PL          | Ryder Hesjedal Way | 1.00          | 3.28            | 40.00                         | 131.23       |  |
| East PL          | Producers Way      | 1.00          | 3.28            | 4.00                          | 13.12        |  |
| South PL         | Park               | 3.00          | 9.84            | 185.00                        | 606.96       |  |
| Property Line PL | Road Description   | Amenity       | -Required       | Amenity -                     | Proposed     |  |
|                  |                    | Meter         | Feet            | Meter                         | Feet         |  |
| North PL         | Royal Commons Road | 2.00          | 6.56            | 50.00                         | 164.04       |  |
| West PL          | Ryder Hesjedal Way | 3.00          | 9.84            | 45.00                         | 147.64       |  |
| East PL          | Producers Way      | 3.00          | 9.84            | 50.00                         | 164.04       |  |
| South PL         | Park               | 3.00          | 9.84            | 120.00                        | 393.70       |  |
| Property Line PL | Road Description   | Apartment     | A - Required    | Apartment                     | A - Proposed |  |
|                  |                    | Meter         | Feet            | Meter                         | Feet         |  |
| North PL         | Royal Commons Road | 4.50          | 14.76           | 52.00                         | 170.60       |  |
| West PL          | Ryder Hesjedal Way | 6.00          | 19.69           | 75.00                         | 246.06       |  |
| East PL          | Producers Way      | 4.50          | 14.76           | 10.00                         | 32.81        |  |
| South PL         | Park               | 3.00          | 9.84            | 85.00                         | 278.87       |  |
| Property Line PL | Road Description   | Apartment I   | B - Required    | Apartment I                   | B - Proposed |  |
|                  |                    | Meter         | Feet            | Meter                         | Feet         |  |
| North PL         | Royal Commons Road | 4.50          | 14.76           | 130.00                        | 426.51       |  |
| West PL          | Ryder Hesjedal Way | 4.50          | 14.76           | 70.00                         | 229.66       |  |
| East PL          | Producers Way      | 6.00          | 19.69           | 9.50                          | 31.17        |  |
| South PL         | Park               | 3.00          | 9.84            | 5.50                          | 18.04        |  |
| Property Line PL | Road Description   | Apartment     | C - Required    | Apartment C - Proposed        |              |  |
|                  |                    | Meter         | Feet            | Meter                         | Feet         |  |
| North PL         | Royal Commons Road | 4.50          | 14.76           | 150.00                        | 492.13       |  |
| West PL          | Ryder Hesjedal Way | 4.50          | 14.76           | 9.50                          | 31.17        |  |
| East PL          | Producers Way      | 6.00          | 19.69           | 35.00                         | 114.83       |  |
| South PL         | Park               | 3.00          | 9.84            | 8.50                          | 27.89        |  |
| Property Line PL | Road Description   | Apartment I   | D - Required    | Apartment (                   | 0 - Proposed |  |
|                  |                    | Meter         | Feet            | Meter                         | Feet         |  |
| North PL         | Royal Commons Road | 4.50          | 14.76           | 55.00                         | 180.45       |  |
| West PL          | Ryder Hesjedal Way | 4.50          | 14.76           | 10.00                         | 32.81        |  |
| East PL          | Producers Way      | 6.00          | 19.69           | 70.00                         | 229.66       |  |
| South PL         | Park               | 3.00          | 9.84            | 65.00                         | 213.25       |  |