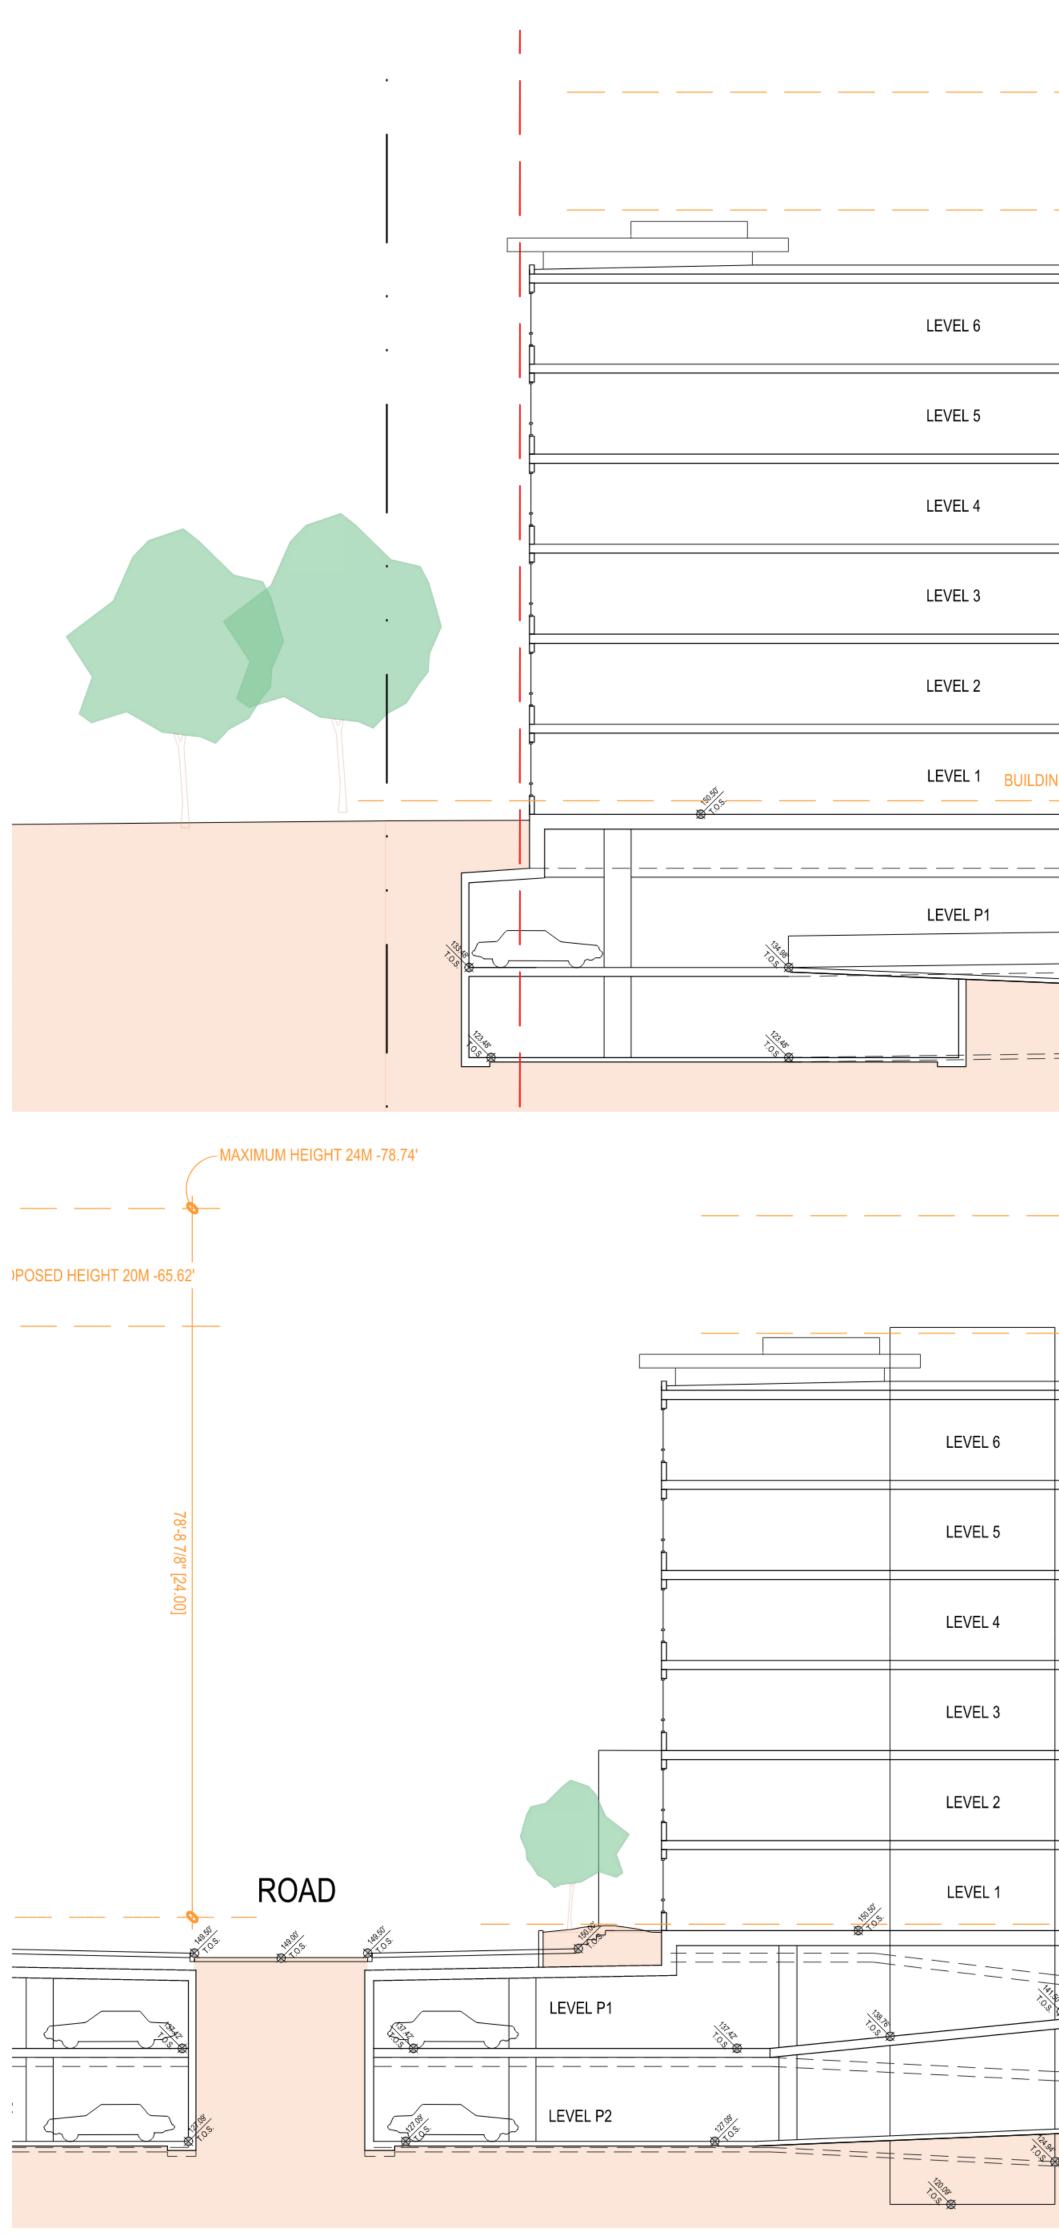

:

2126/2138 **A4.20** 

PROJECT NO







| 2.DP RESUBMISSION30 MAR. 203.DP RESUBMISSION #208 MAY 202 | ISS | UED:                  | DATE:         |
|-----------------------------------------------------------|-----|-----------------------|---------------|
| 3. DP RESUBMISSION #2 08 MAY 202                          | 1.  | DEVELOPMENT PERMIT    | 30 SEPT. 2022 |
|                                                           | 2.  | DP RESUBMISSION       | 30 MAR. 2023  |
|                                                           | 3.  | DP RESUBMISSION #2    | 08 MAY 2023   |
| 4. DP RESUBMISSION #3 29 JUNE 20                          | 4.  | DP RESUBMISSION #3    | 29 JUNE 2023  |
| 5. DP MINOR AMENDMENT #1 07 FEB. 20                       | 5.  | DP MINOR AMENDMENT #1 | 07 FEB. 2024  |



### APARTMENT - B

|                                      | LEVEL 6 |            |
|--------------------------------------|---------|------------|
|                                      | LEVEL 5 |            |
|                                      | LEVEL 4 |            |
|                                      | LEVEL 3 |            |
|                                      | LEVEL 2 |            |
| NG B - AVERAGE GRADE =46.33M/152.00' | LEVEL 1 | ·          |
|                                      | B       |            |
|                                      |         | ========== |

|   | APARTMENT - A                              |         |   |
|---|--------------------------------------------|---------|---|
|   |                                            |         |   |
|   |