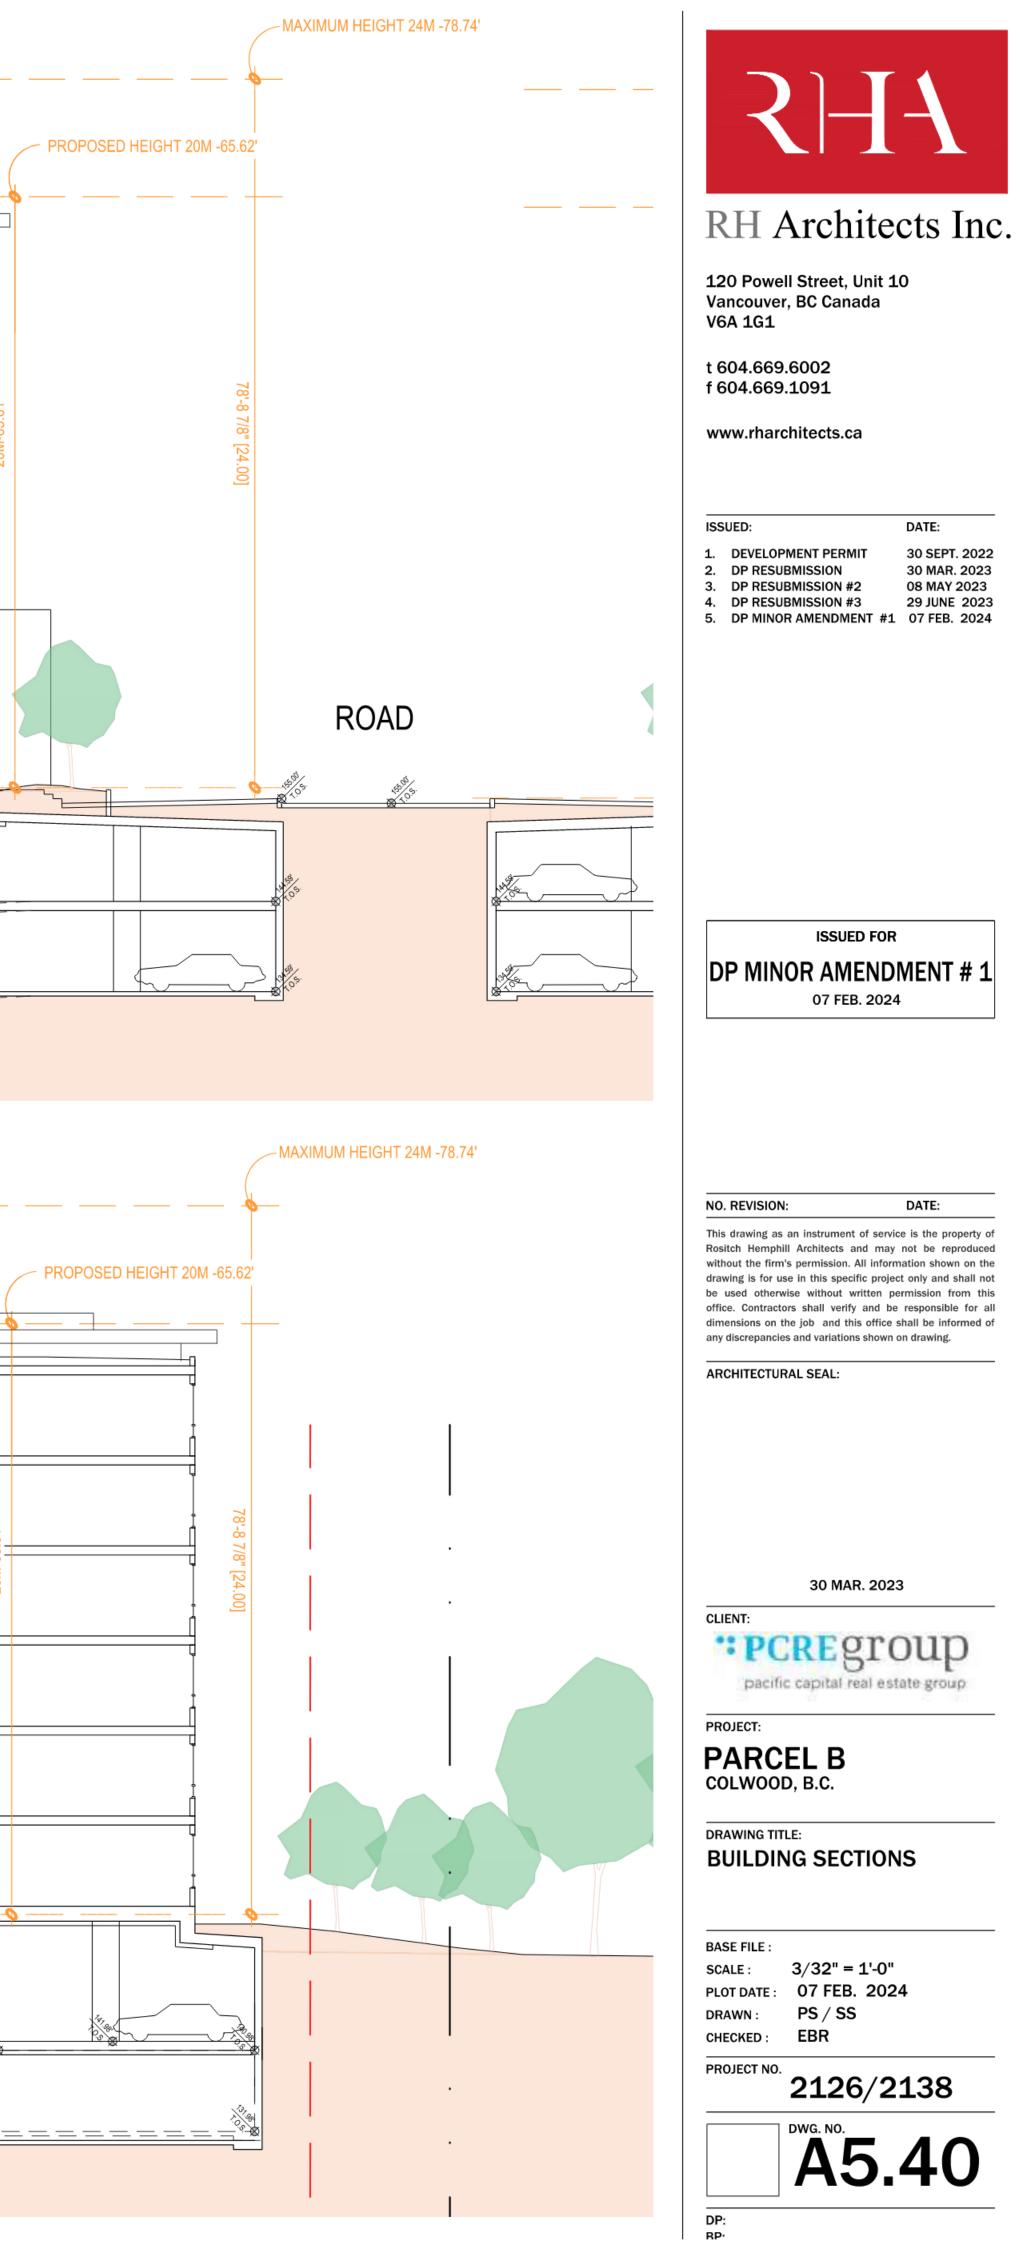

Schedule 1 Architectural Drawings prepared by RH Architecture Ltd. dated February 7<sup>th</sup>, 2024.

8. This Development Permit, in combination with Development Permit no. DP-22-022A, authorizes the construction of five apartment buildings along with any associated site works. The Lands shall not be altered, nor any buildings or structures constructed, except in accordance with the following conditions:

|           |                                   | UPD                                                                                                                               | ATED:FEB. 07,                                                             | 2024                                             |                 |         |                                                                                                                                                                                        |
|-----------|-----------------------------------|-----------------------------------------------------------------------------------------------------------------------------------|---------------------------------------------------------------------------|--------------------------------------------------|-----------------|---------|----------------------------------------------------------------------------------------------------------------------------------------------------------------------------------------|
| Open Area | Proposed                          | Max Height                                                                                                                        |                                                                           |                                                  |                 |         |                                                                                                                                                                                        |
|           |                                   |                                                                                                                                   |                                                                           |                                                  |                 |         |                                                                                                                                                                                        |
| Sq.ft.    | Sq.m.                             | ft.<br>49.21                                                                                                                      | m<br>15.00                                                                | m<br>15.00                                       |                 |         | RH Architects In                                                                                                                                                                       |
|           |                                   | 49.21                                                                                                                             | 15.00                                                                     | 7.62                                             |                 |         | 120 Powell Street, Unit 10                                                                                                                                                             |
|           |                                   | 78.74<br>78.74                                                                                                                    | 24.00<br>24.00                                                            | 20.00                                            |                 |         | Vancouver, BC Canada<br>V6A 1G1                                                                                                                                                        |
|           |                                   | 78.74                                                                                                                             | 24.00                                                                     | 20.00                                            |                 |         | t 604.669.6002                                                                                                                                                                         |
| m         | m                                 | 78.74                                                                                                                             | 24.00                                                                     | 20,00                                            |                 |         | f 604.669.1091                                                                                                                                                                         |
| 95,474    | 31,235                            |                                                                                                                                   |                                                                           |                                                  | J               |         | www.rharchitects.ca                                                                                                                                                                    |
|           |                                   |                                                                                                                                   |                                                                           |                                                  |                 |         |                                                                                                                                                                                        |
|           | A                                 | dvisory Con                                                                                                                       | nment: thes                                                               | e amounts                                        |                 |         | ISSUED: DATE:                                                                                                                                                                          |
|           | re<br>wi<br>th<br>ap<br>pli<br>Bf | eem off; staff<br>equirement ha<br>hat is shown<br>e amount shi<br>opear to refle<br>ans. Please i<br>P submission<br>avelopment. | as been me<br>in the site p<br>own here do<br>ct what is s<br>update this | t based on<br>lan, but<br>bes not<br>hown in the |                 |         | 1. DEVELOPMENT PERMIT 30 SEPT. 202<br>2. DP RESUBMISSION 30 MAR. 202<br>3. DP RESUBMISSION #2 08 MAY 2022<br>4. DP RESUBMISSION #3 29 JUNE 202<br>5. DP MINOR AMENDMENT #1 07 FEB. 202 |
| 0         | ~~~~                              | ~~~~                                                                                                                              | ~~~~                                                                      | ~~~~                                             | ~~~~~           | ~~~~~   | Advisory comment: Long-term<br>bicycle parking for apartments is<br>based on the number of units                                                                                       |
| 5         | BIKE + S                          | COOTER RE                                                                                                                         | QUIRED                                                                    | BIKE                                             | + SCOOTER PR    | OPOSED  | over/under 60m2. Please ensure<br>that Building Permit plans                                                                                                                           |
| 3         | Bike Long<br>Term                 | Bike Short<br>Term                                                                                                                | Scooter                                                                   | Bike Long<br>Term                                | Bike Short Term | Scooter | indicate how many of the proposed units will be >60m2                                                                                                                                  |
| . E       | DCI(II                            |                                                                                                                                   |                                                                           | resitt                                           |                 |         | and how many will be <60m2 so<br>that staff can confirm that these                                                                                                                     |
| - 8-      |                                   |                                                                                                                                   |                                                                           |                                                  |                 |         | amounts are correct. Refer to<br>sample table attached.                                                                                                                                |
| 8         |                                   |                                                                                                                                   |                                                                           |                                                  |                 |         | {                                                                                                                                                                                      |
| - 8       | 6                                 | 6                                                                                                                                 | 1                                                                         | 6                                                | 6               | 1       | ISSUED FOR<br>DP MINOR AMENDMENT # :                                                                                                                                                   |
| -8-       |                                   |                                                                                                                                   |                                                                           |                                                  |                 |         | OT FEB. 2024                                                                                                                                                                           |
| E         |                                   |                                                                                                                                   |                                                                           |                                                  |                 |         |                                                                                                                                                                                        |
| 5         |                                   |                                                                                                                                   |                                                                           |                                                  |                 |         | 2                                                                                                                                                                                      |
| +         | 75                                | 6                                                                                                                                 |                                                                           | 75                                               | 6               |         | 2                                                                                                                                                                                      |
| 3         |                                   |                                                                                                                                   |                                                                           | 12                                               |                 |         | 2                                                                                                                                                                                      |
| +         |                                   |                                                                                                                                   |                                                                           | -                                                |                 |         | 2                                                                                                                                                                                      |
| -8-       |                                   |                                                                                                                                   |                                                                           |                                                  |                 |         | S NO. REVISION: DATE:                                                                                                                                                                  |
| 3         | -                                 |                                                                                                                                   |                                                                           |                                                  |                 |         | This drawing as an instrument of service is the property<br>Rostich Hemphill Architects and may not be reproduc                                                                        |
| -8-       |                                   |                                                                                                                                   |                                                                           |                                                  |                 |         | 3 without the firm's permission. All information shown on t<br>drawing is for use in this specific project only and shall a<br>be used otherwise without written permission from t     |
| 8         |                                   |                                                                                                                                   |                                                                           |                                                  |                 |         | office. Contractors shall verify and be responsible for dimensions on the job and this office shall be informed.                                                                       |
| - {       |                                   |                                                                                                                                   |                                                                           |                                                  |                 |         | any discrepancies and variations shown on drawing.                                                                                                                                     |
| +         | 104                               |                                                                                                                                   |                                                                           | 104                                              |                 |         | ARCHITECTURAL SEAL:                                                                                                                                                                    |
| 3         | 104                               |                                                                                                                                   |                                                                           | 104                                              |                 |         | 2                                                                                                                                                                                      |
| 5         |                                   |                                                                                                                                   |                                                                           |                                                  |                 |         | 2                                                                                                                                                                                      |
| 5         |                                   |                                                                                                                                   |                                                                           |                                                  |                 |         | 2                                                                                                                                                                                      |
| 5         |                                   |                                                                                                                                   |                                                                           |                                                  |                 |         | 2                                                                                                                                                                                      |
| 5         | 94                                |                                                                                                                                   |                                                                           | 94                                               |                 |         | 30 MAR. 2023                                                                                                                                                                           |
| 5         |                                   |                                                                                                                                   |                                                                           |                                                  |                 |         | CLIENT:                                                                                                                                                                                |
| 5         |                                   |                                                                                                                                   |                                                                           |                                                  |                 |         | <b>PCRE</b> group                                                                                                                                                                      |
| 5         |                                   |                                                                                                                                   |                                                                           |                                                  |                 |         | 2 pacific capital real estate group                                                                                                                                                    |
| 5         | 94                                |                                                                                                                                   |                                                                           | 94                                               |                 |         | PROJECT:                                                                                                                                                                               |
| 8         |                                   |                                                                                                                                   |                                                                           |                                                  |                 |         | PARCEL B                                                                                                                                                                               |
| 8         |                                   |                                                                                                                                   |                                                                           |                                                  |                 |         | COLWOOD, B.C.                                                                                                                                                                          |
| 8         |                                   |                                                                                                                                   |                                                                           |                                                  |                 |         | DRAWING TITLE:                                                                                                                                                                         |
| 8         | 121                               | 8                                                                                                                                 |                                                                           | 121                                              |                 |         | STATS                                                                                                                                                                                  |
| 5         |                                   |                                                                                                                                   |                                                                           |                                                  |                 |         | 3                                                                                                                                                                                      |
| 5         | 493                               | 12                                                                                                                                | 1                                                                         | 493                                              | 12              | 1       | BASE FILE :                                                                                                                                                                            |
| L         | uu                                | uu                                                                                                                                | uu                                                                        | uu                                               | ·····           | ·····   | SCALE: NA<br>PLOT DATE: 07 FEB. 2024<br>DRAWN: PS / SS<br>CHECKED: EBR                                                                                                                 |
|           |                                   |                                                                                                                                   |                                                                           |                                                  |                 |         | PROJECT NO. 2126/2138                                                                                                                                                                  |
|           |                                   |                                                                                                                                   |                                                                           |                                                  |                 |         |                                                                                                                                                                                        |
|           |                                   |                                                                                                                                   |                                                                           |                                                  |                 |         | A0.01                                                                                                                                                                                  |