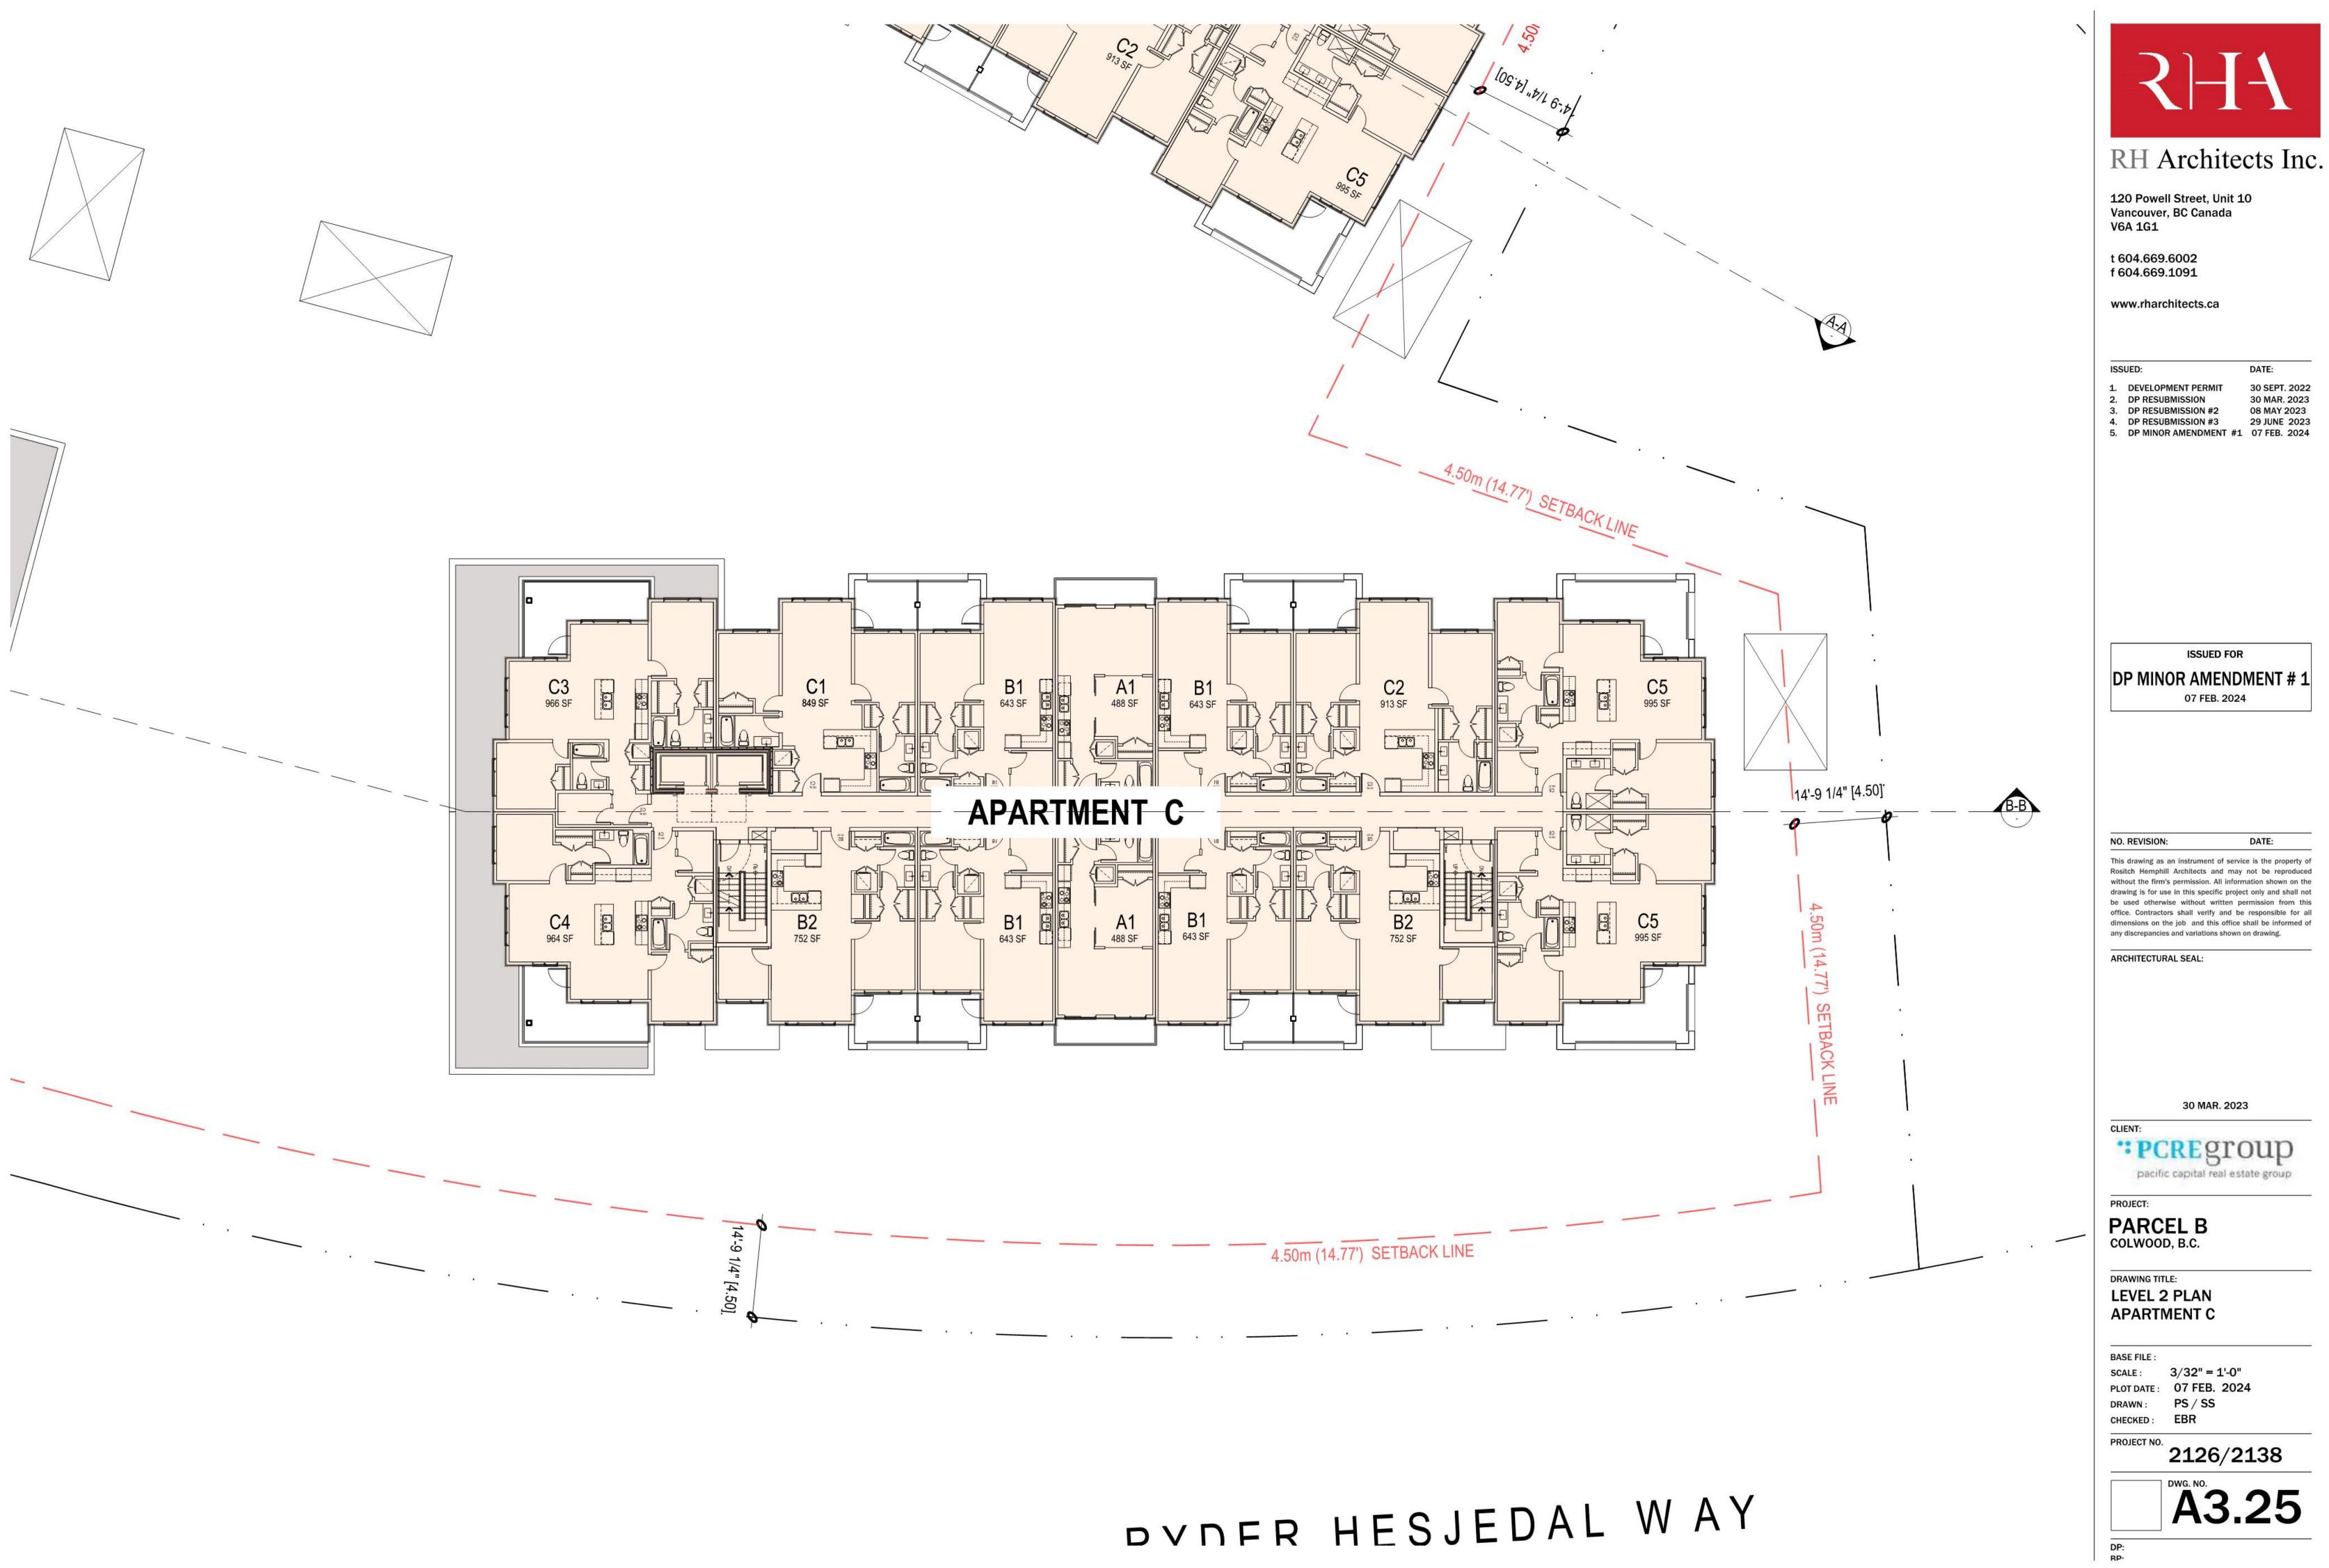

# Schedule 1

120 Powell Street, Unit 10 Vancouver, BC Canada V6A 1G1

t 804.669.6002 1 604.669.1091

Advisory Comment: Please be advised that Dev. Services staff review the lot area, FAR, lot coverage, setbacks and other zoning requirements based on the site as a whole (rather than building by building) given that it will remain one single lot. Please ensure that future BP submissions include calculations for these amounts based on the total combined amounts for all five buildings as a whole.