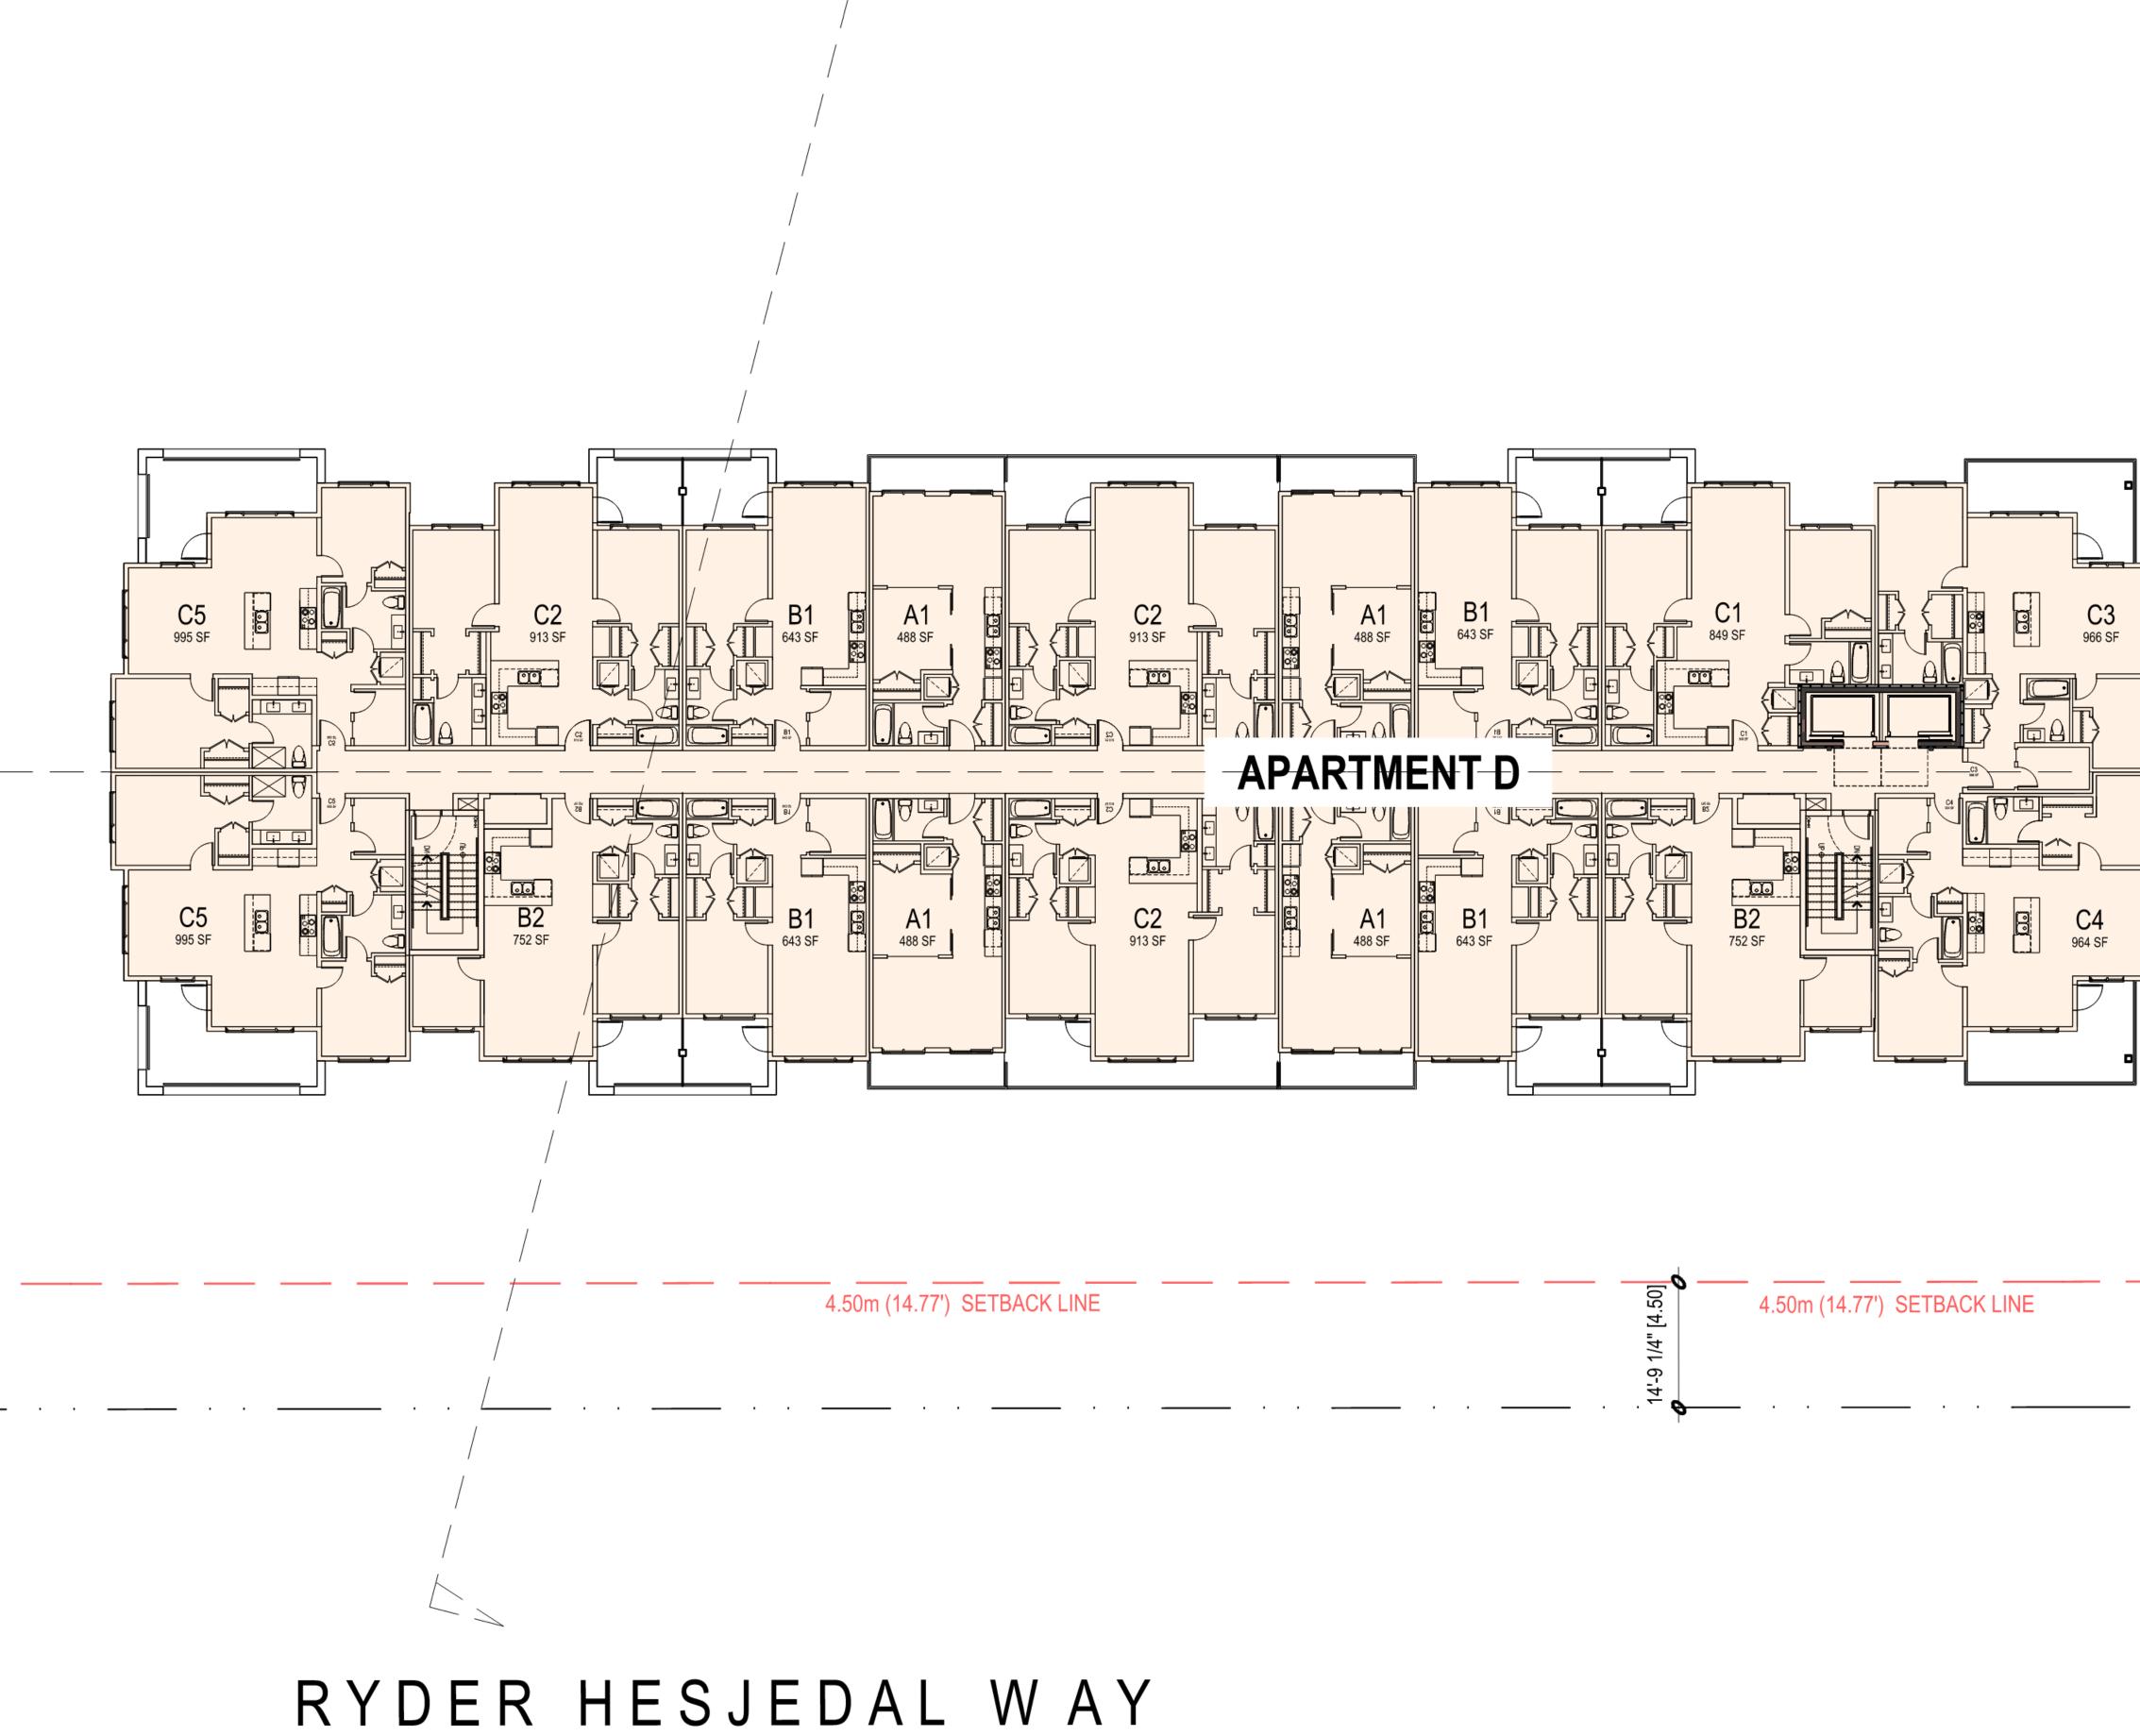

Schedule 1 Architectural Drawings prepared by RH Architecture Ltd. dated February 7<sup>th</sup>, 2024.

8. This Development Permit, in combination with Development Permit no. DP-22-022A, authorizes the construction of five apartment buildings along with any associated site works. The Lands shall not be altered, nor any buildings or structures constructed, except in accordance with the following conditions:

# Schedule 1

120 Powell Street, Unit 10 Vancouver, BC Canada V6A 1G1

t 804.669.6002 1 604.669.1091

Advisory Comment: Please be advised that Dev. Services staff review the lot area, FAR, lot coverage, setbacks and other zoning requirements based on the site as a whole (rather than building by building) given that it will remain one single lot. Please ensure that future BP submissions include calculations for these amounts based on the total combined amounts for all five buildings as a whole.