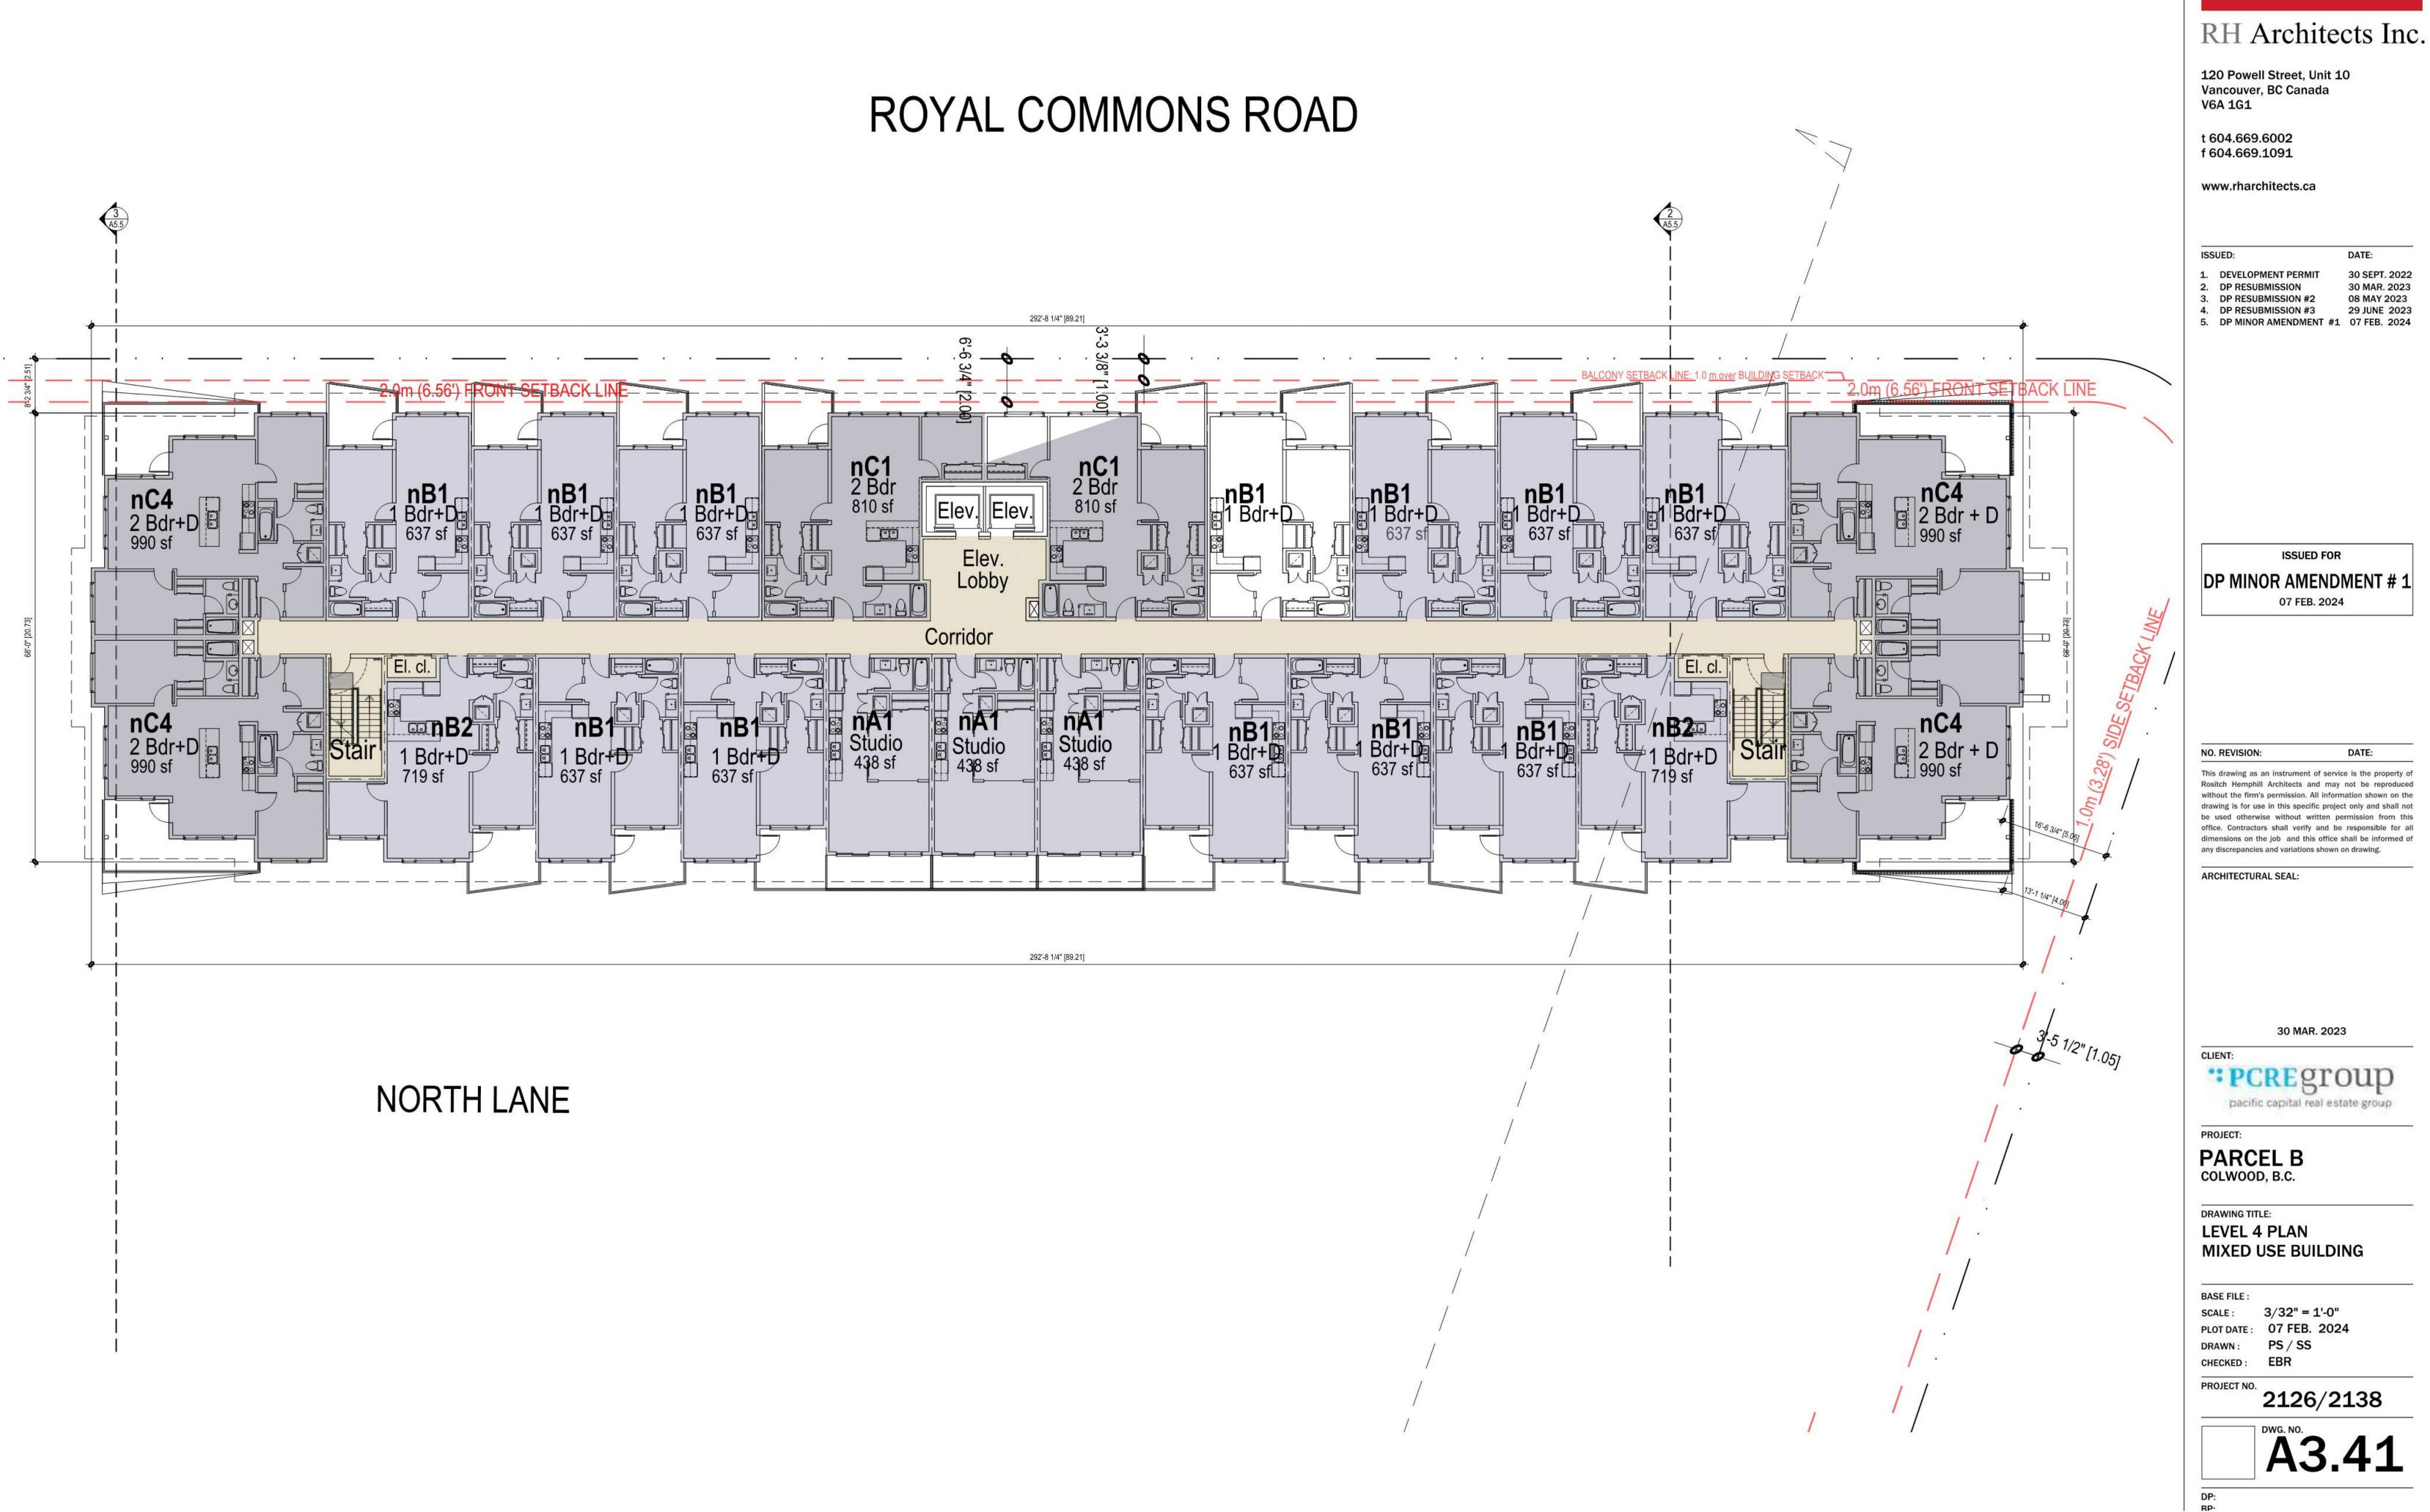

Schedule 1 Architectural Drawings prepared by RH Architecture Ltd. dated February 7<sup>th</sup>, 2024.

8. This Development Permit, in combination with Development Permit no. DP-22-022A, authorizes the construction of five apartment buildings along with any associated site works. The Lands shall not be altered, nor any buildings or structures constructed, except in accordance with the following conditions:

# Schedule 1

120 Powell Street, Unit 10 Vancouver, BC Canada V6A 1G1

t 804.669.6002 1 604.669.1091

Advisory Comment: Please be advised that Dev. Services staff review the lot area, FAR, lot coverage, setbacks and other zoning requirements based on the site as a whole (rather than building by building) given that it will remain one single lot. Please ensure that future BP submissions include calculations for these amounts based on the total combined amounts for all five buildings as a whole.