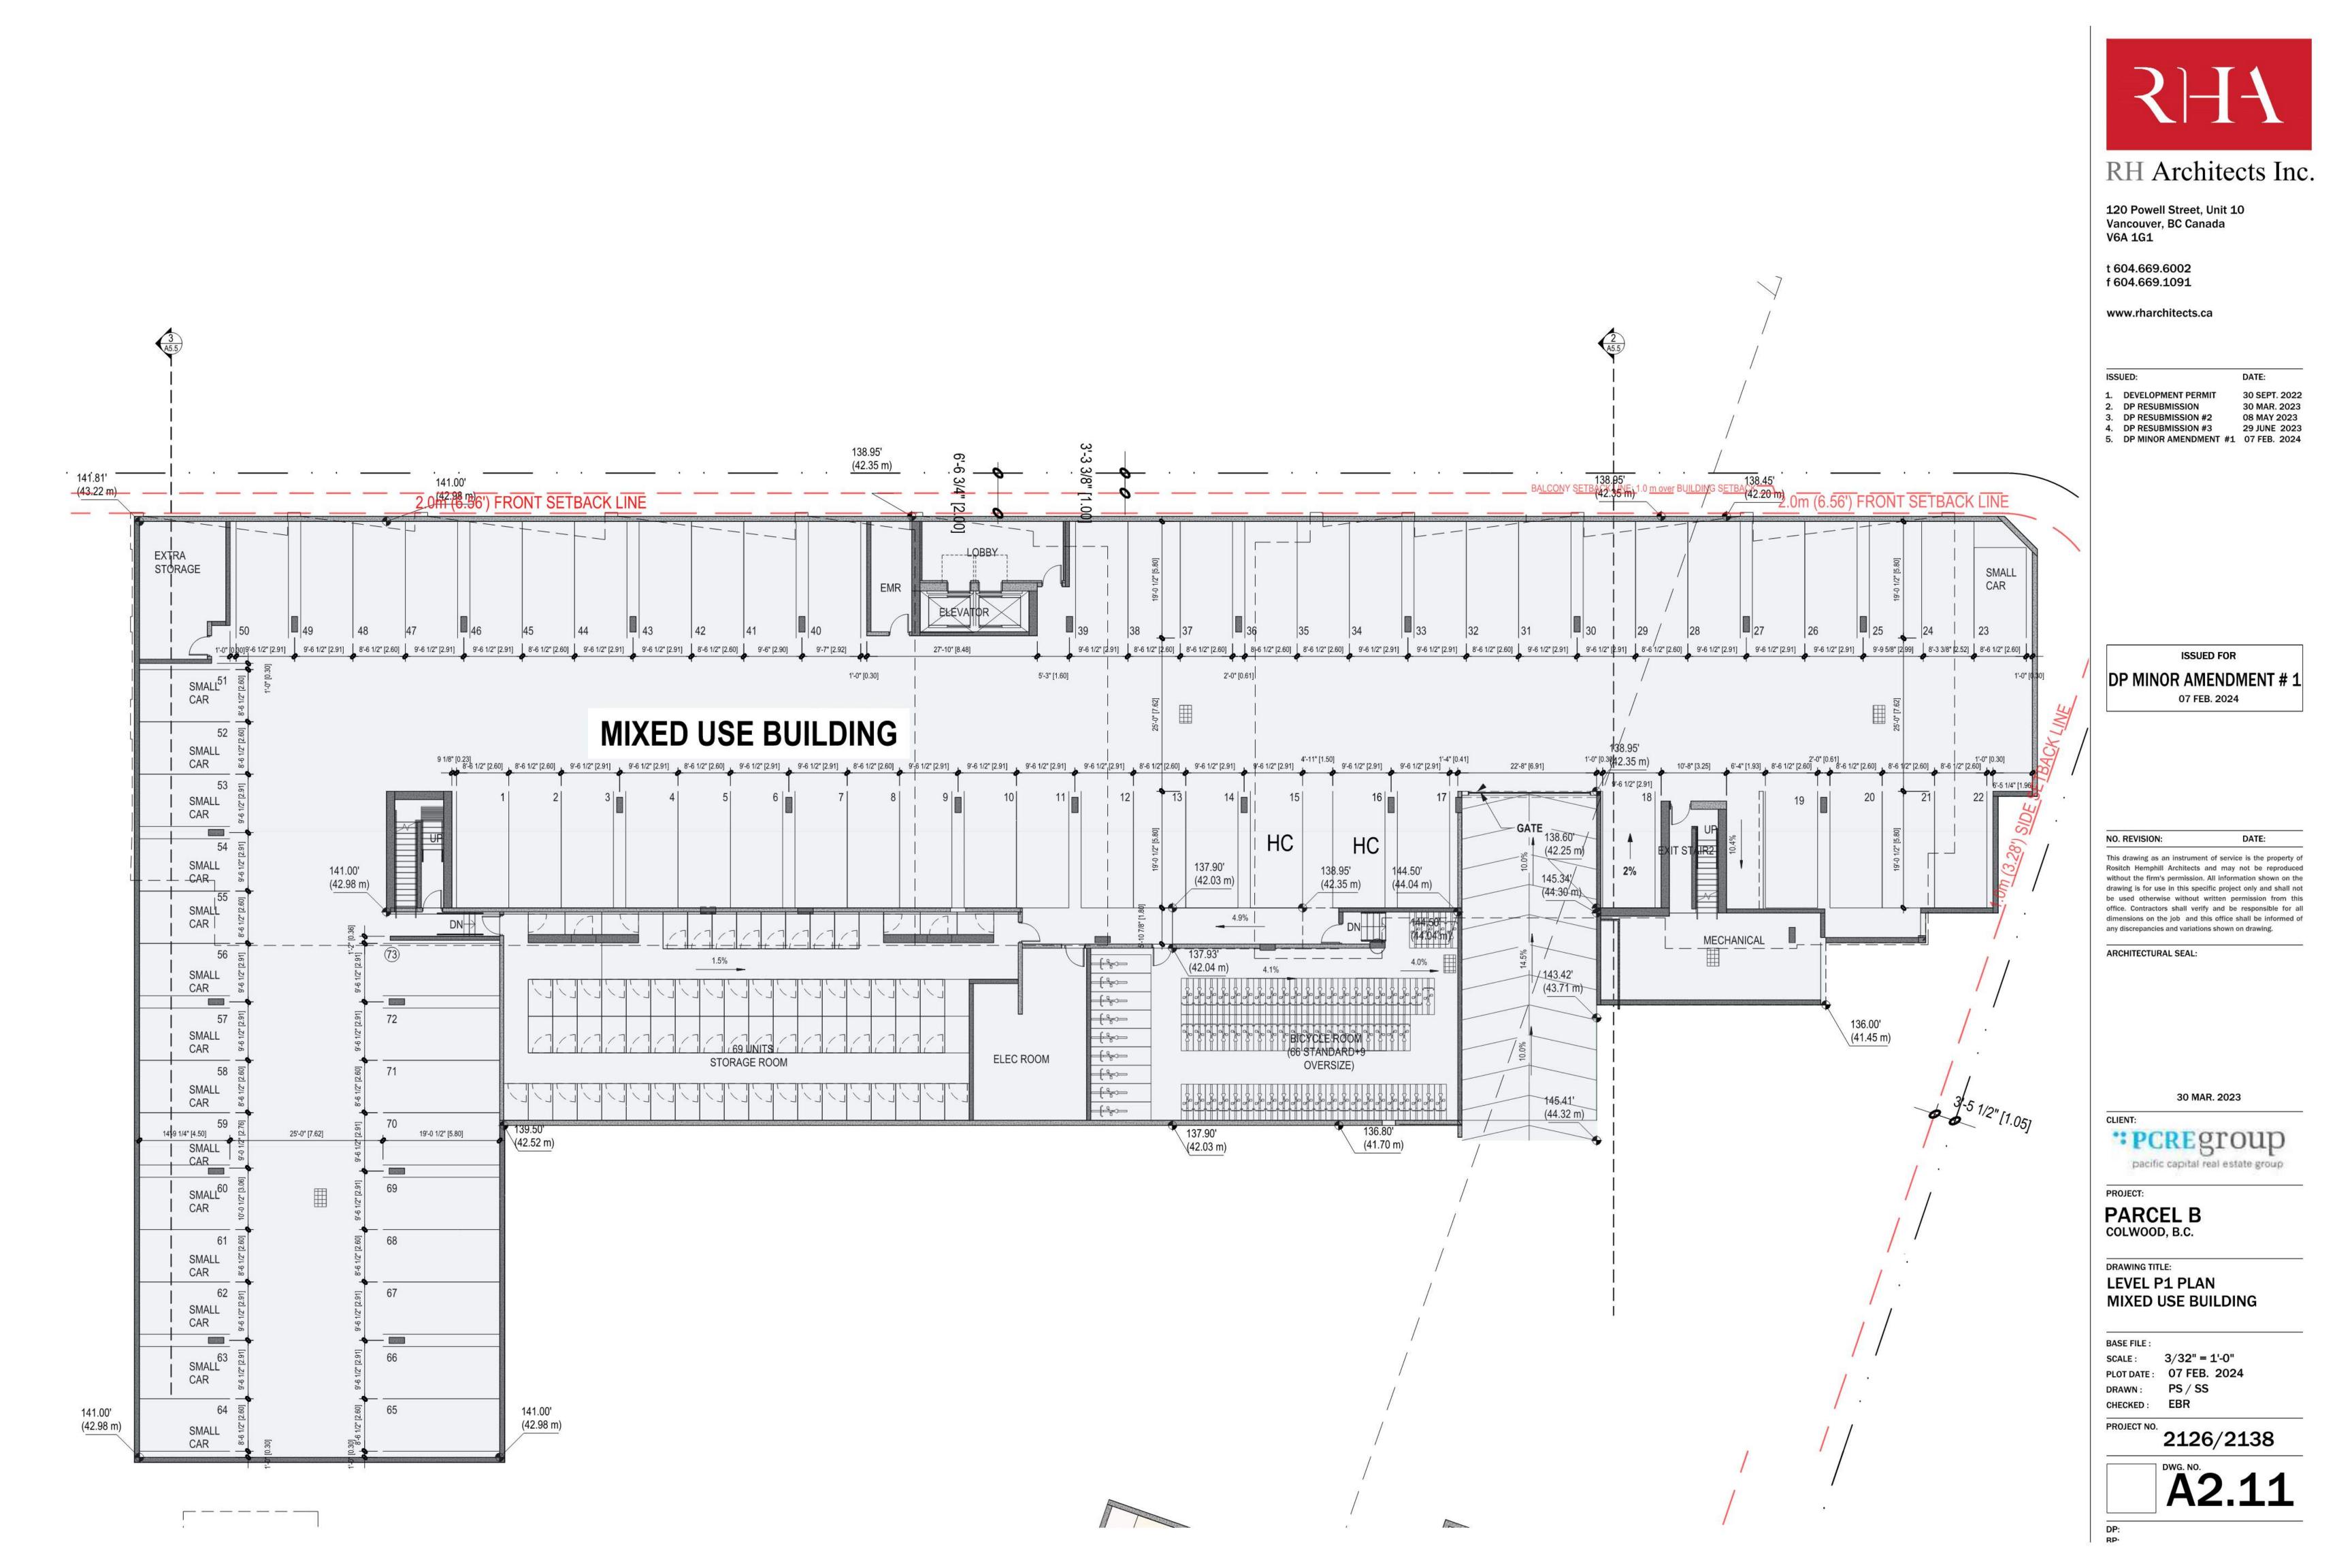

# Schedule 1

120 Powell Street, Unit 10 Vancouver, BC Canada V6A 1G1

t 804.669.6002 1 604.669.1091

Advisory Comment: Please be advised that Dev. Services staff review the lot area, FAR, lot coverage, setbacks and other zoning requirements based on the site as a whole (rather than building by building) given that it will remain one single lot. Please ensure that future BP submissions include calculations for these amounts based on the total combined amounts for all five buildings as a whole.

| PARCEL B                                                   |                          |                    |                      |                                           |                         |                                              |          | 1       |                          |                                                     |                                                                     |                                                         |                                                     |                                                                     |                                                    |                                                     |                                                           |                                                         |                                                              |                                                                      |                                                         |                                                     |                                                       |                                                         |       |
|------------------------------------------------------------|--------------------------|--------------------|----------------------|-------------------------------------------|-------------------------|----------------------------------------------|----------|---------|--------------------------|-----------------------------------------------------|---------------------------------------------------------------------|---------------------------------------------------------|-----------------------------------------------------|---------------------------------------------------------------------|----------------------------------------------------|-----------------------------------------------------|-----------------------------------------------------------|---------------------------------------------------------|--------------------------------------------------------------|----------------------------------------------------------------------|---------------------------------------------------------|-----------------------------------------------------|-------------------------------------------------------|---------------------------------------------------------|-------|
|                                                            | Site                     | Area               | FAR Ratio<br>Permit. | FAR Pe                                    | rmitted                 | FAR Ratio<br>Prop.                           | FAR P    | roposed | Lot<br>Cov.Permitt<br>ed | Lot Coverag                                         | e Permitted                                                         | Lot Cov.<br>Proposed                                    | Lot Coverag                                         | ge Proposed                                                         | Lot<br>Cov.Perm.P<br>ark                           | Lot Coverag<br>Par                                  | e Permitted<br>king                                       | Lot Cov.<br>Prop.Park                                   | Lot Coverag<br>Pari                                          | te Proposed<br>king                                                  | Open Area.<br>Perm.                                     | Open Are                                            | a Permitted                                           | Open Area.<br>Prop.                                     | Oper  |
| ľ.                                                         | Sq.ft.                   | Sq.m.              | Ratio                | Sq.ft,                                    | Sq.m.                   | Ratio                                        | Sq.ft.   | Sq.m.   | Ratio                    | Sq.ft.                                              | Sq.m.                                                               | Ratio                                                   | Sq.ft,                                              | Sq.m.                                                               | Ratio                                              | Sq.ft.                                              | Sq.m.                                                     | Ratio                                                   | Sq.ft.                                                       | Sq.m.                                                                | Ratio                                                   | Sq.ft.                                              | Sq.m.                                                 | Ratio                                                   | Sq.f  |
| Mixed Use                                                  | 50,852                   | 4,724              | 3.00                 | 152,557                                   | 14,173                  | 1.41                                         | 71,948   | 6,684   | 0.50                     | 25,426                                              | 2,362                                                               | 0.39                                                    | 19,710                                              | 1,831                                                               | 0.80                                               | 40,682                                              | 3,779                                                     | 0.80                                                    | 40,449                                                       | 3,758                                                                |                                                         |                                                     |                                                       |                                                         |       |
| Amenity                                                    | 15,668                   | 1,456              | 3.00                 | 47,003                                    | 4,367                   | 0.27                                         | 4,170    | 387     | 0.50                     | 7,834                                               | 728                                                                 | 0.27                                                    | 4,170                                               | 387                                                                 | 0.80                                               | 12,534                                              | 1, 164                                                    |                                                         |                                                              |                                                                      |                                                         |                                                     |                                                       |                                                         |       |
| Apartment A                                                | 47,165                   | 4,382              | 2.50                 | 117,915                                   | 13, 146                 | 1.64                                         | 77,382   | 7,189   | 0.50                     | 23,583                                              | 2,191                                                               | 0.28                                                    | 13,019                                              | 1,210                                                               | 0.80                                               | 37,733                                              | 3,505                                                     | 0.59                                                    | 27,690                                                       | 2,572                                                                |                                                         |                                                     |                                                       |                                                         |       |
| Apartment B                                                | 42, 113                  | 3,912              | 2.50                 | 105,282                                   | 11, 737                 | 1.69                                         | 71,051   | 6,601   | 0.50                     | 21,056                                              | 1,956                                                               | 0.28                                                    | 11,964                                              | 1,111                                                               | 0.80                                               | 33,690                                              | 3, 130                                                    | 0.63                                                    | 26,575                                                       | 2,469                                                                | ] ]                                                     |                                                     |                                                       |                                                         |       |
| Apartment C                                                | 39,713                   | 3,689              | 2.50                 | 99,283                                    | 11,068                  | 1.79                                         | 71,051   | 6,601   | 0.50                     | 19,857                                              | 1,845                                                               | 0.30                                                    | 11,964                                              | 1, 111                                                              | 0.80                                               | 31,771                                              | 2,952                                                     | 0.64                                                    | 25,365                                                       | 2,356                                                                |                                                         |                                                     |                                                       |                                                         |       |
| Apartment                                                  | ARTIG                    | 4470               | 250                  | 120,296                                   | 13,444                  | 1,86                                         | 89.614   | 8.35    | A 99                     | 24.059                                              | 12,235                                                              | 19.38                                                   | 15,063                                              | 1899                                                                | 19.80                                              | 38,495                                              | 3,576                                                     | naem                                                    | 32,588                                                       | 2005                                                                 | m                                                       |                                                     |                                                       | 1                                                       | m     |
| Total                                                      | 243,630                  | 22,634             |                      | 642,335                                   | 67,902                  |                                              | 385, 216 | 35, 788 |                          | 121,815                                             | 11,317                                                              |                                                         | 75,890                                              | 7,050                                                               |                                                    | 194,904                                             | 18,107                                                    |                                                         | 152,467                                                      | 14,165                                                               | 0.10                                                    | 24,363                                              | 2,263                                                 | 0.46                                                    | 295.4 |
|                                                            |                          |                    |                      |                                           |                         |                                              |          |         |                          |                                                     |                                                                     |                                                         |                                                     |                                                                     |                                                    |                                                     |                                                           |                                                         |                                                              |                                                                      |                                                         |                                                     |                                                       |                                                         |       |
| OVERALL CEASE                                              |                          | m                  | uu                   | uu                                        | m                       | <u></u>                                      | uu       | uu      | uu                       | <u> </u>                                            | <u>uu</u>                                                           | in                                                      | in                                                  | in                                                                  | im                                                 | <u>uu</u>                                           | in                                                        | in                                                      | inn                                                          | uu                                                                   | im                                                      | 7                                                   |                                                       | · · · · · ·                                             | l     |
| OVERALL GFA SU                                             | JMMARY                   | ed Use Comm        |                      | 1                                         | ed Use Reside           |                                              | I I      | Amenity | ·····                    | 1                                                   | Apartment A                                                         |                                                         |                                                     | Apartment                                                           |                                                    | i<br>İ                                              | Apartment 0                                               |                                                         | 11                                                           | Apartment I                                                          |                                                         | Overall Co                                          | ombined Apar                                          | tment ABCD                                              |       |
|                                                            | JMMARY                   |                    |                      | 1                                         | ed Use Reside           |                                              | Common   |         | Gross                    | 1                                                   |                                                                     |                                                         |                                                     |                                                                     |                                                    | Common                                              |                                                           |                                                         | 11                                                           |                                                                      |                                                         | Overall Co<br>Common                                | ombined Apar<br>Net                                   | tment ABCD<br>Gross                                     |       |
| OVERALL GFA SU                                             | JMMARY<br>Mixe           | ed Use Comm        | nercial              | Mixe                                      |                         | ential                                       |          | Amenity |                          |                                                     | Apartment A                                                         |                                                         |                                                     | Apartment                                                           | B                                                  |                                                     | Apartment C                                               | :                                                       |                                                              | Apartment [                                                          | 2                                                       |                                                     |                                                       |                                                         |       |
| OVERALL GFA SU                                             | JMMARY<br>Mixe<br>Common | ed Use Comm<br>Net | nercial<br>Gross     | Mixe                                      |                         | ential<br>Gross                              | Common   | Amenity | Gross                    | Common                                              | Apartment A<br>Net                                                  | Gross                                                   | Common                                              | Apartment  <br>Net                                                  | B<br>Gross                                         | Common                                              | Apartment C                                               | Gross                                                   | Common                                                       | Apartment I<br>Net                                                   | Gross                                                   | Common                                              | Net                                                   | Gross                                                   |       |
| OVERALL GFA SU<br>GFA<br>Level 1                           | JMMARY<br>Mixe<br>Common | ed Use Comm<br>Net | nercial<br>Gross     | Mixe<br>Common<br>1,777                   | Net                     | ential<br>Gross<br>1,777                     | Common   | Amenity | Gross                    | Common<br>2,392                                     | Apartment A<br>Net<br>9,895                                         | Gross<br>12,287                                         | Common<br>2,312                                     | Apartment I<br>Net<br>8,919                                         | B<br>Gross<br>11,231                               | Common<br>2,312                                     | Apartment C<br>Net<br>8,919                               | Gross<br>11,231                                         | Common<br>2,578                                              | Apartment I<br>Net<br>11,721                                         | Gross<br>14,299                                         | Common<br>9,594                                     | Net<br>39,454                                         | Gross 49,048                                            |       |
| GFA<br>Level 1<br>Level 2                                  | JMMARY<br>Mixe<br>Common | ed Use Comm<br>Net | nercial<br>Gross     | Mixe<br>Common<br>1,777<br>2,156          | Net<br>16,111           | ential<br>Gross<br>1,777<br>18,267           | Common   | Amenity | Gross                    | Common<br>2,392<br>1,309                            | Apartment A<br>Net<br>9,895<br>11,710                               | Gross<br>12,287<br>13,019                               | Common<br>2,312<br>1,230                            | Apartment 1<br>Net<br>8,919<br>10,734                               | B<br>Gross<br>11,231<br>11,964                     | Common<br>2,312<br>1,230                            | Apartment 0<br>Net<br>8,919<br>10,734                     | Gross<br>11,231<br>11,964                               | Common<br>2,578<br>1,527                                     | Apartment I<br>Net<br>11,721<br>13,536                               | Gross<br>14,299<br>15,063                               | Common<br>9,594<br>5,296                            | Net<br>39,454<br>46,714                               | Gross<br>49,048<br>52,010                               |       |
| GFA<br>Level 1<br>Level 2<br>Level 3                       | JMMARY<br>Mixe<br>Common | ed Use Comm<br>Net | nercial<br>Gross     | Mixe<br>Common<br>1,777<br>2,156<br>2,156 | Net<br>16,111<br>16,111 | ential<br>Gross<br>1,777<br>18,267<br>18,267 | Common   | Amenity | Gross                    | Common<br>2,392<br>1,309<br>1,309                   | Apartment A<br>Net<br>9,895<br>11,710<br>11,710                     | Gross<br>12,287<br>13,019<br>13,019                     | Common<br>2,312<br>1,230<br>1,230                   | Apartment I<br>Net<br>8,919<br>10,734<br>10,734                     | B<br>Gross<br>11,231<br>11,964<br>11,964           | Common<br>2,312<br>1,230<br>1,230                   | Apartment 0<br>Net<br>8,919<br>10,734<br>10,734           | Gross<br>11,231<br>11,964<br>11,964                     | Common<br>2,578<br>1,527<br>1,527                            | Apartment I<br>Net<br>11,721<br>13,536<br>13,536                     | Gross<br>14,299<br>15,063<br>15,063                     | Common<br>9,594<br>5,296<br>5,296                   | Net<br>39,454<br>46,714<br>46,714                     | Gross<br>49,048<br>52,010<br>52,010                     |       |
| GFA<br>Level 1<br>Level 2<br>Level 3<br>Level 4            | JMMARY<br>Mixe<br>Common | ed Use Comm<br>Net | nercial<br>Gross     | Mixe<br>Common<br>1,777<br>2,156<br>2,156 | Net<br>16,111<br>16,111 | ential<br>Gross<br>1,777<br>18,267<br>18,267 | Common   | Amenity | Gross                    | Common<br>2,392<br>1,309<br>1,309<br>1,309          | Apartment A<br>9,895<br>11,710<br>11,710<br>11,710                  | Gross<br>12,287<br>13,019<br>13,019<br>13,019           | Common<br>2,312<br>1,230<br>1,230<br>1,230          | Apartment I<br>Net<br>8,919<br>10,734<br>10,734<br>10,734           | B<br>Gross<br>11,231<br>11,964<br>11,964<br>11,964 | Common<br>2,312<br>1,230<br>1,230<br>1,230          | Apartment 0<br>Net<br>8,919<br>10,734<br>10,734           | Gross<br>11,231<br>11,964<br>11,964<br>11,964           | Common<br>2,578<br>1,527<br>1,527<br>1,527                   | Apartment I<br>Net<br>11,721<br>13,536<br>13,536<br>13,536           | Gross<br>14,299<br>15,063<br>15,063<br>15,063           | Common<br>9,594<br>5,296<br>5,296<br>5,296          | Net<br>39,454<br>46,714<br>46,714<br>46,714           | Gross<br>49,048<br>52,010<br>52,010<br>52,010           |       |
| GFA<br>Level 1<br>Level 2<br>Level 3<br>Level 4<br>Level 5 | JMMARY<br>Mixe<br>Common | ed Use Comm<br>Net | nercial<br>Gross     | Mixe<br>Common<br>1,777<br>2,156<br>2,156 | Net<br>16,111<br>16,111 | ential<br>Gross<br>1,777<br>18,267<br>18,267 | Common   | Amenity | Gross                    | Common<br>2,392<br>1,309<br>1,309<br>1,309<br>1,309 | Apartment A<br>Net<br>9,895<br>11,710<br>11,710<br>11,710<br>11,710 | Gross<br>12,287<br>13,019<br>13,019<br>13,019<br>13,019 | Common<br>2,312<br>1,230<br>1,230<br>1,230<br>1,230 | Apartment I<br>Net<br>8,919<br>10,734<br>10,734<br>10,734<br>10,734 | B<br>Gross<br>11,231<br>11,964<br>11,964<br>11,964 | Common<br>2,312<br>1,230<br>1,230<br>1,230<br>1,230 | Apartment C<br>Net<br>8,919<br>10,734<br>10,734<br>10,734 | Gross<br>11,231<br>11,964<br>11,964<br>11,964<br>11,964 | Common<br>2,578<br>1,527<br>1,527<br>1,527<br>1,527<br>1,527 | Apartment I<br>Net<br>11,721<br>13,536<br>13,536<br>13,536<br>13,536 | Gross<br>14,299<br>15,063<br>15,063<br>15,063<br>15,063 | Common<br>9,594<br>5,296<br>5,296<br>5,296<br>5,296 | Net<br>39,454<br>46,714<br>46,714<br>46,714<br>46,714 | Gross<br>49,048<br>52,010<br>52,010<br>52,010<br>52,010 |       |