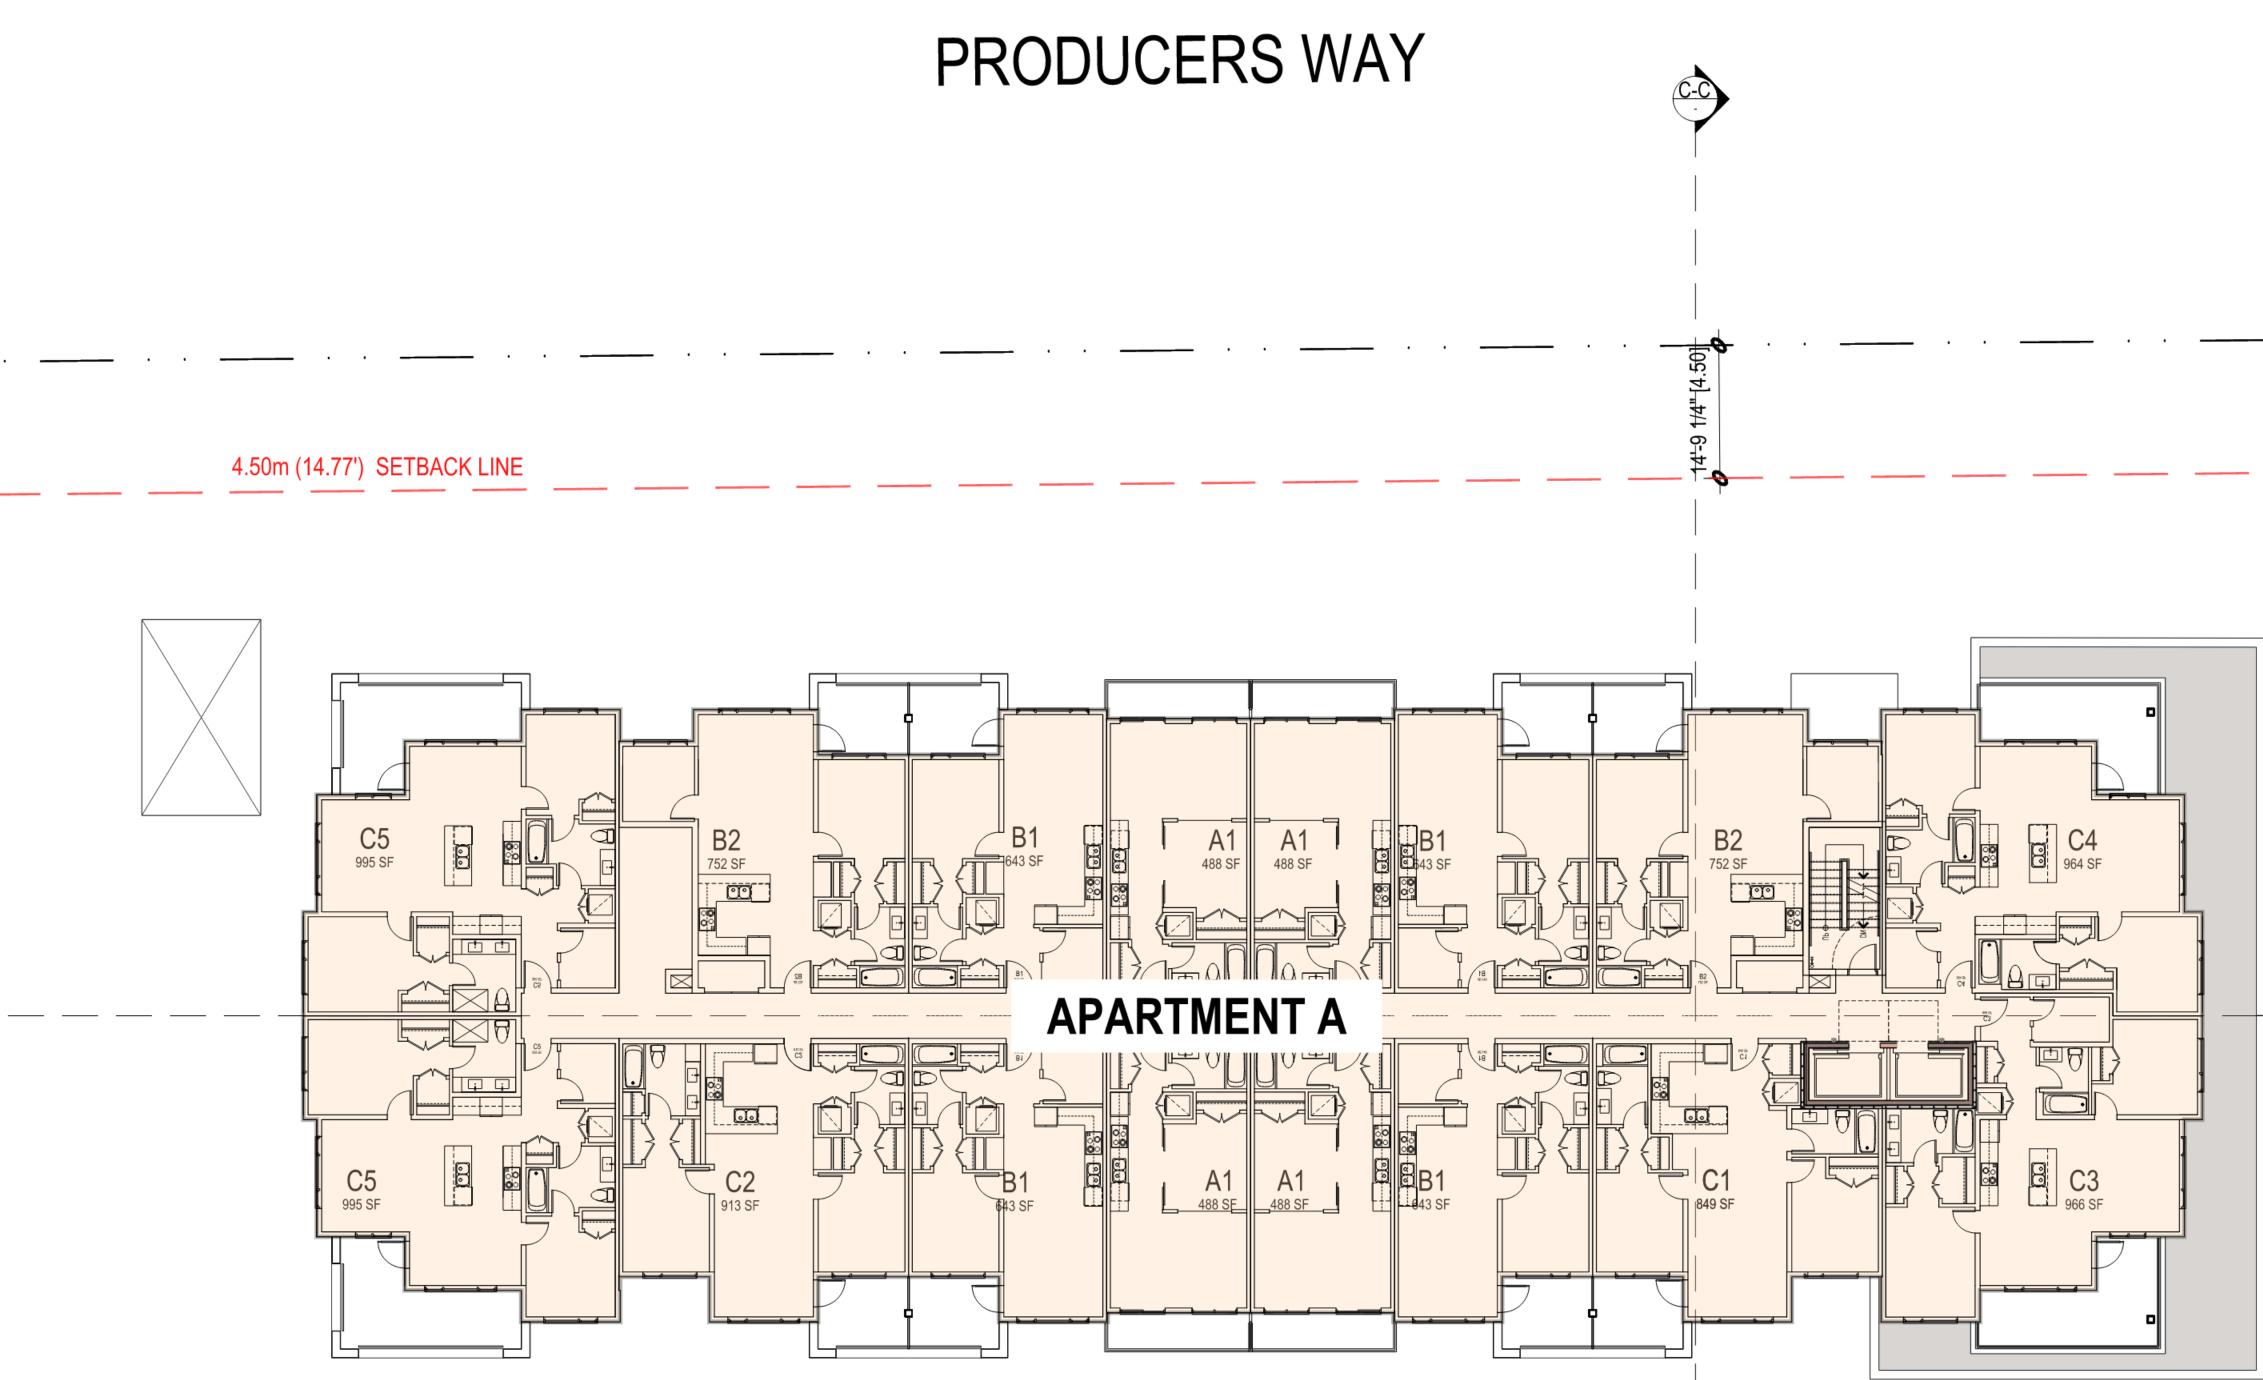

Schedule 1 Architectural Drawings prepared by RH Architecture Ltd. dated February 7<sup>th</sup>, 2024.

8. This Development Permit, in combination with Development Permit no. DP-22-022A, authorizes the construction of five apartment buildings along with any associated site works. The Lands shall not be altered, nor any buildings or structures constructed, except in accordance with the following conditions:

# Schedule 1

120 Powell Street, Unit 10 Vancouver, BC Canada V6A 1G1

t 804.669.6002 1 604.669.1091

Advisory Comment: Please be advised that Dev. Services staff review the lot area, FAR, lot coverage, setbacks and other zoning requirements based on the site as a whole (rather than building by building) given that it will remain one single lot. Please ensure that future BP submissions include calculations for these amounts based on the total combined amounts for all five buildings as a whole.