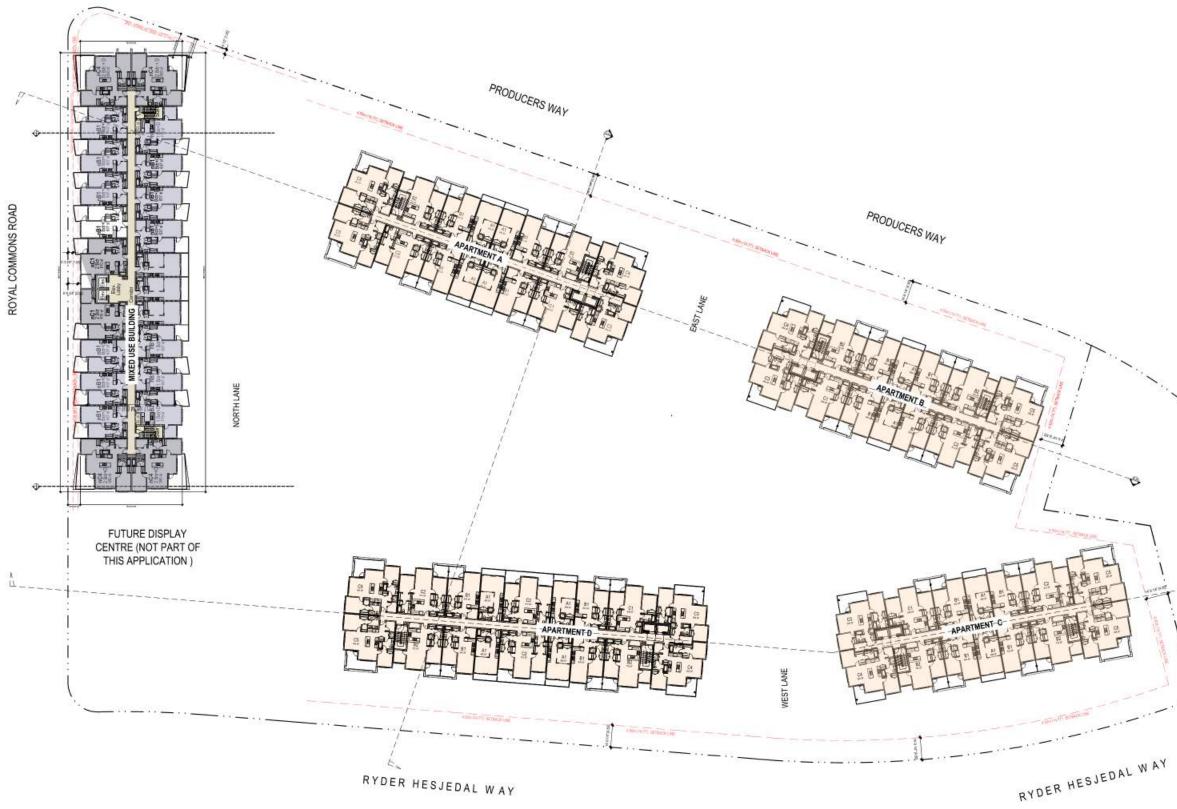

Schedule 1 Architectural Drawings prepared by RH Architecture Ltd. dated February 7<sup>th</sup>, 2024.

8. This Development Permit, in combination with Development Permit no. DP-22-022A, authorizes the construction of five apartment buildings along with any associated site works. The Lands shall not be altered, nor any buildings or structures constructed, except in accordance with the following conditions:

## FORM AND CHARACTER CONDITIONS

8.2. The Form and Character Development Permit DP-22-022A is amended to include the changes proposed to the mixed-use apartment building that are shown in Schedule 1.

ISSUED ON THIS 2ND DAY OF APRIL 2024.

# Schedule 1

120 Powell Street, Unit 10 Vancouver, BC Canada V6A 1G1

t 804.669.6002 1 604.669.1091

Advisory Comment: Please be advised that Dev. Services staff review the lot area, FAR, lot coverage, setbacks and other zoning requirements based on the site as a whole (rather than building by building) given that it will remain one single lot. Please ensure that future BP submissions include calculations for these amounts based on the total combined amounts for all five buildings as a whole.