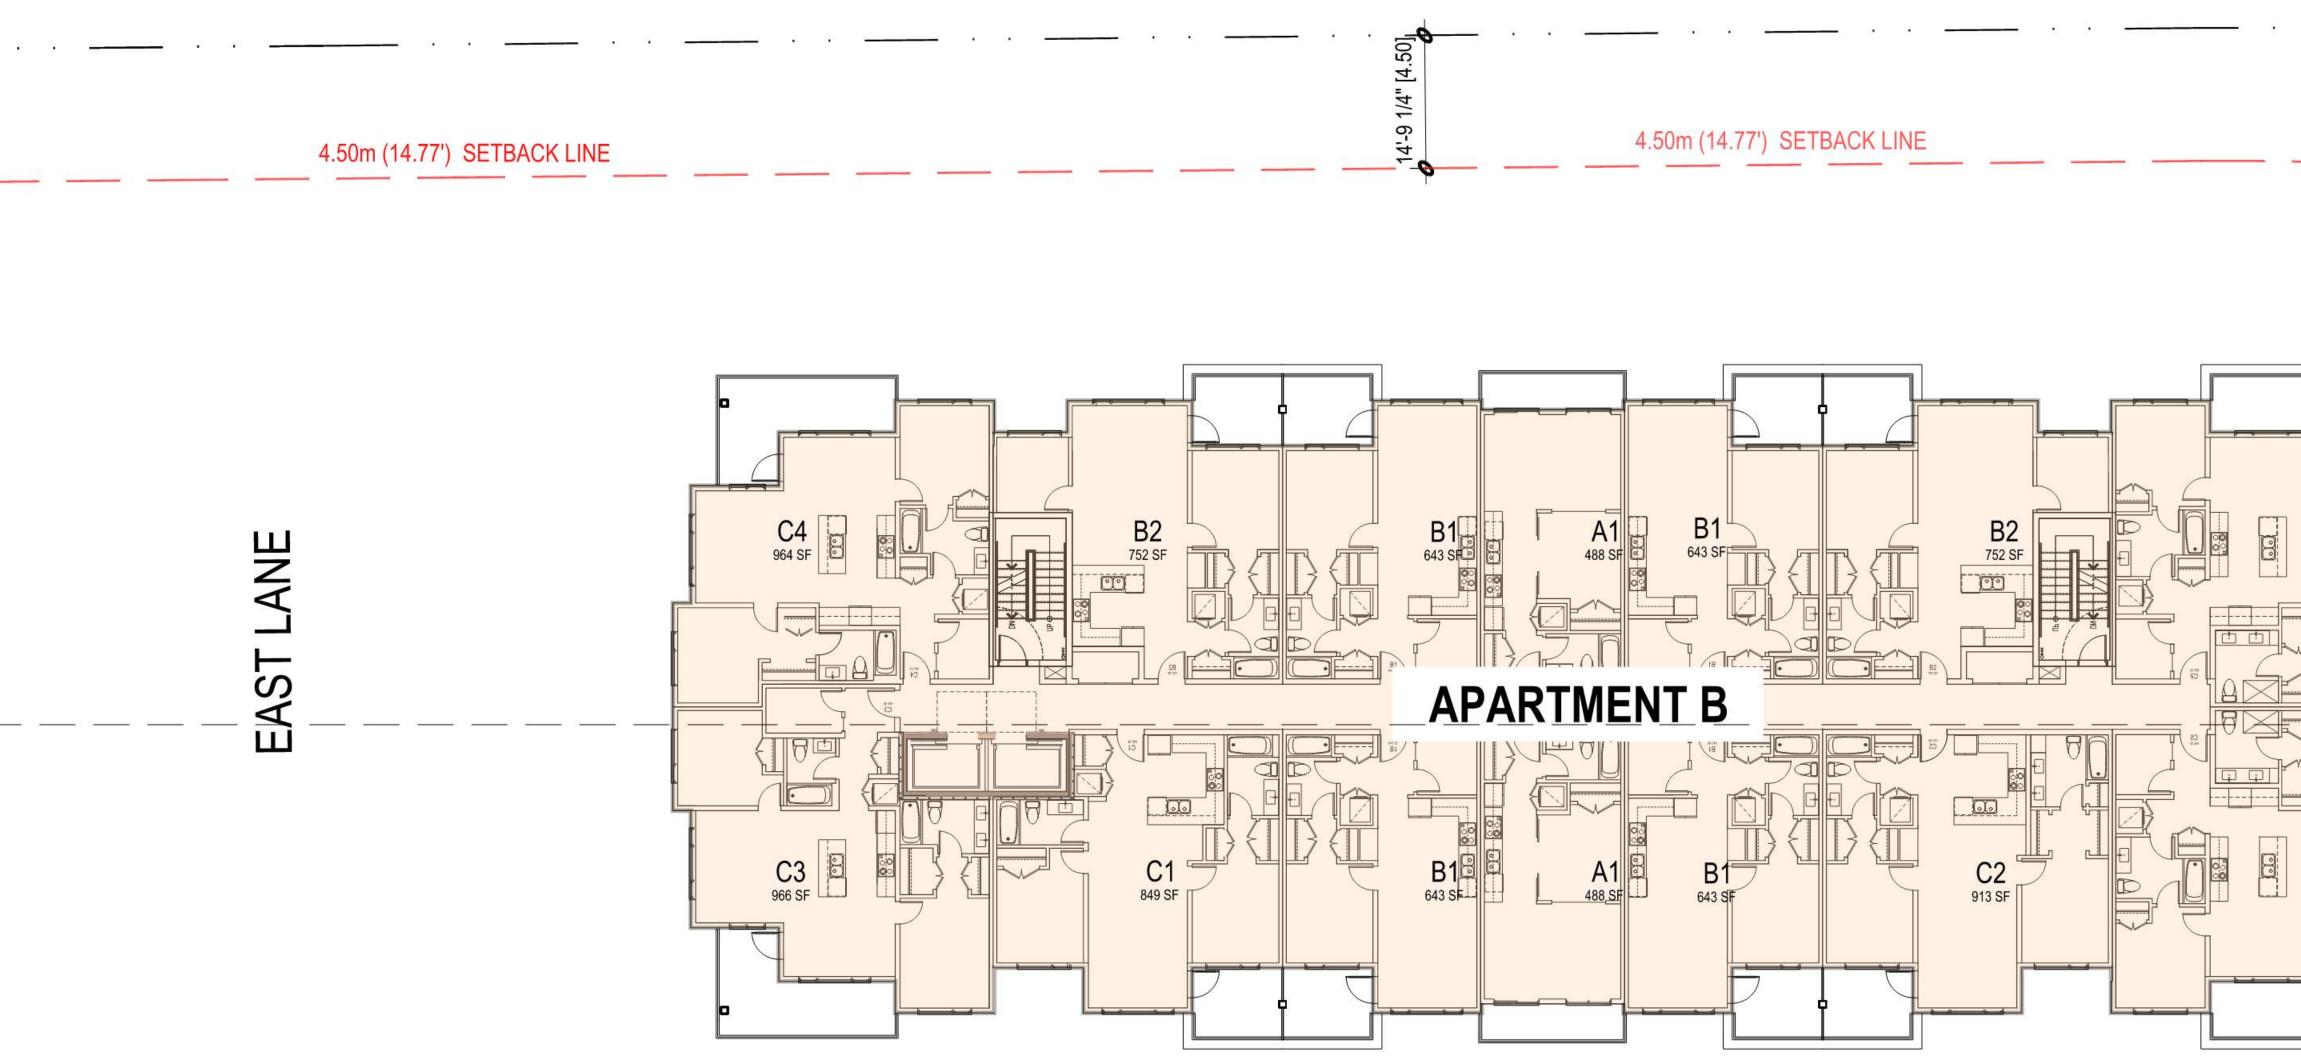

Schedule 1 Architectural Drawings prepared by RH Architecture Ltd. dated February 7<sup>th</sup>, 2024.

8. This Development Permit, in combination with Development Permit no. DP-22-022A, authorizes the construction of five apartment buildings along with any associated site works. The Lands shall not be altered, nor any buildings or structures constructed, except in accordance with the following conditions:

## FORM AND CHARACTER CONDITIONS

8.2. The Form and Character Development Permit DP-22-022A is amended to include the changes proposed to the mixed-use apartment building that are shown in Schedule 1.

ISSUED ON THIS 2ND DAY OF APRIL 2024.