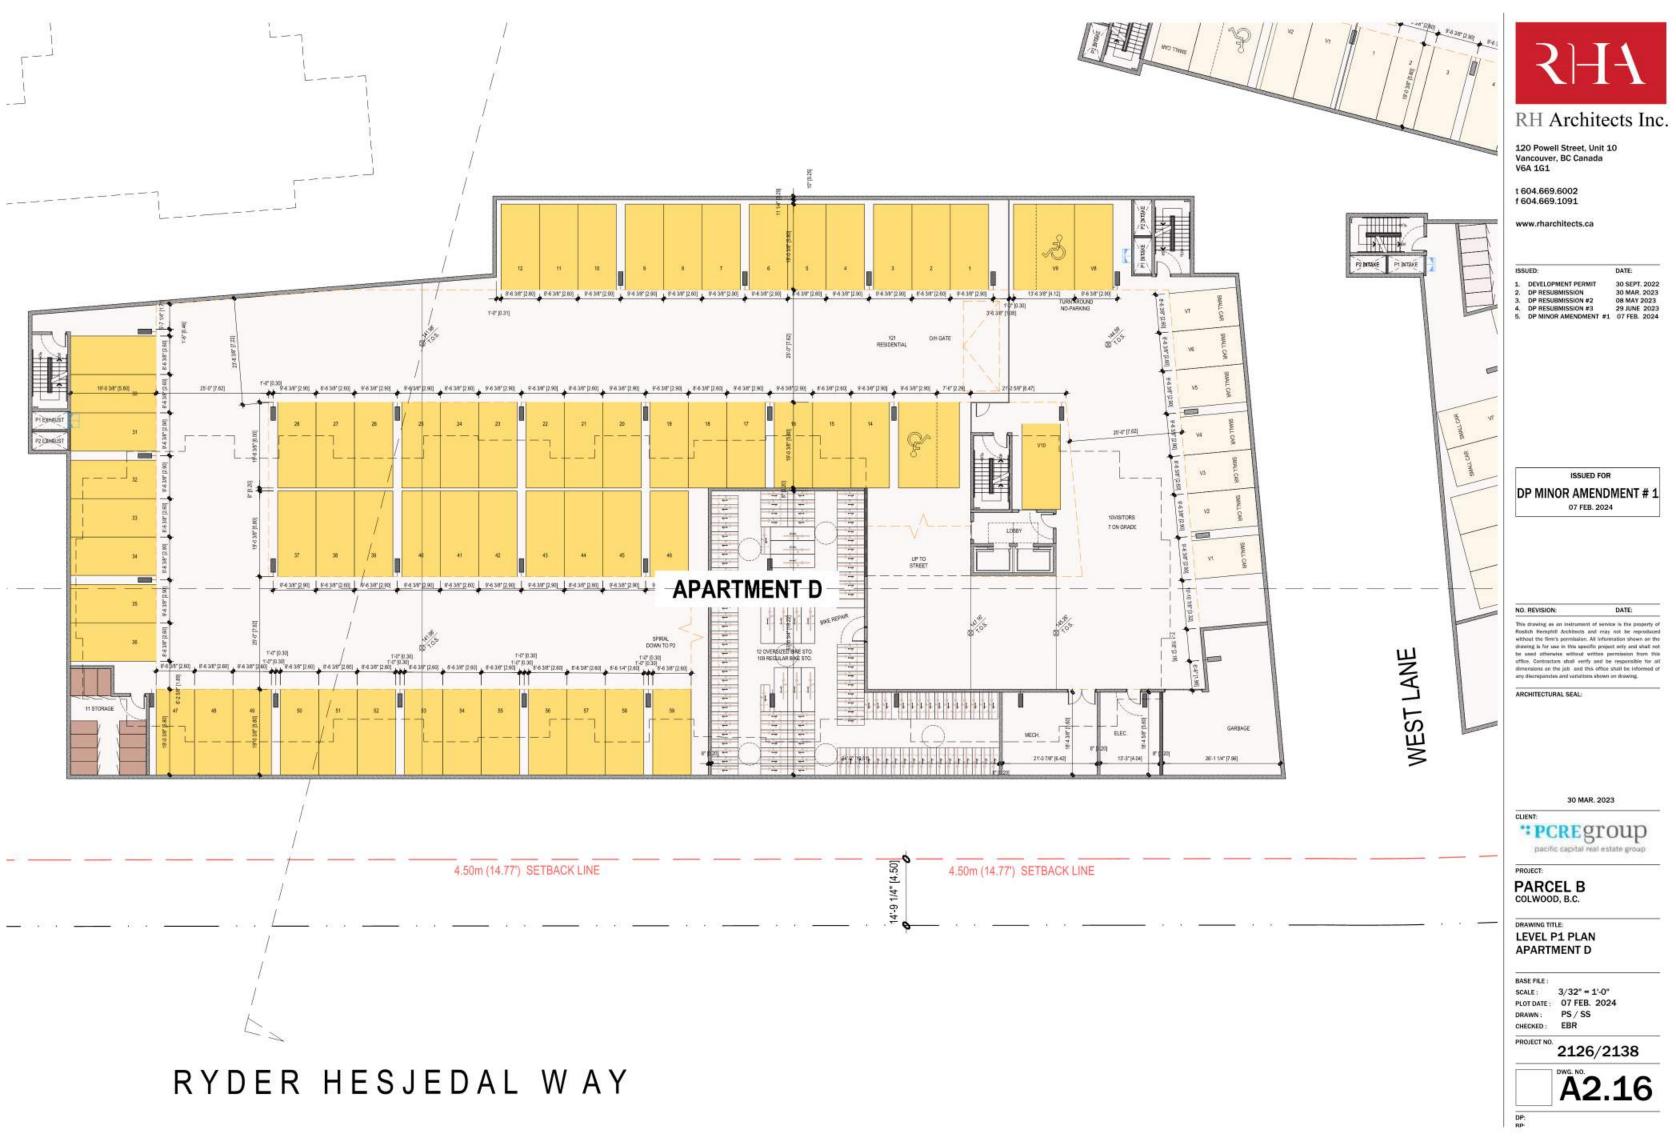

Schedule 1 Architectural Drawings prepared by RH Architecture Ltd. dated February 7<sup>th</sup>, 2024.

8. This Development Permit, in combination with Development Permit no. DP-22-022A, authorizes the construction of five apartment buildings along with any associated site works. The Lands shall not be altered, nor any buildings or structures constructed, except in accordance with the following conditions:

# Schedule 1

120 Powell Street, Unit 10 Vancouver, BC Canada V6A 1G1

t 804.669.6002 1 604.669.1091

Advisory Comment: Please be advised that Dev. Services staff review the lot area, FAR, lot coverage, setbacks and other zoning requirements based on the site as a whole (rather than building by building) given that it will remain one single lot. Please ensure that future BP submissions include calculations for these amounts based on the total combined amounts for all five buildings as a whole.