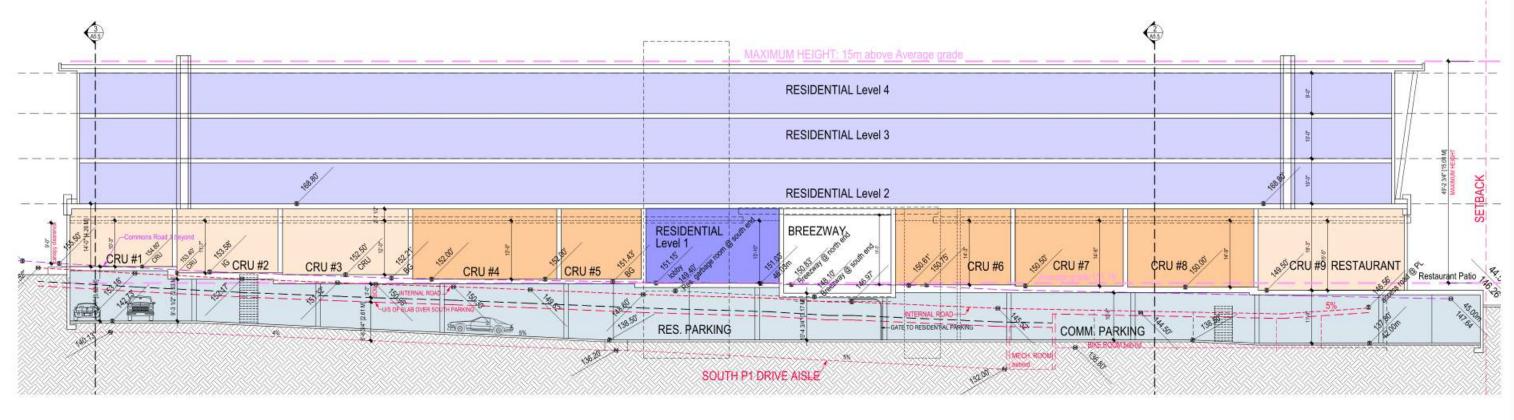

Schedule 1 Architectural Drawings prepared by RH Architecture Ltd. dated February 7<sup>th</sup>, 2024.

8. This Development Permit, in combination with Development Permit no. DP-22-022A, authorizes the construction of five apartment buildings along with any associated site works. The Lands shall not be altered, nor any buildings or structures constructed, except in accordance with the following conditions:

|                 | Level 1 | Level 2 | Level 3 | Level 4 | Level 5 | Level 6 | Total | Mix  |
|-----------------|---------|---------|---------|---------|---------|---------|-------|------|
| Mixed-Use Comm. | -       |         |         |         |         |         |       |      |
| CRU-1 to CRU-8  | 14,590  |         |         |         |         |         | 14590 |      |
|                 |         |         |         |         |         |         |       |      |
| Total           | 14590   |         |         |         |         |         | 14590 |      |
| Mixed Use Res.  |         |         |         |         | i. i    |         |       |      |
| Studio          |         | 3       | 3       | 3       |         |         | 9     | 13%  |
| 1 Bedroom       |         | 14      | 14      | 14      |         |         | 42    | 61%  |
| 2 Bedroom       |         | 6       | 6       | 6       |         |         | 18    | 26%  |
| Total           |         | 23      | 23      | 23      |         |         | 69    | 100% |
|                 |         |         |         |         |         |         |       |      |
| Apartment A     |         |         |         |         |         |         |       |      |
| Studio          | 4       | 4       | 4       | 4       | 4       | 4       | 24    | 26%  |
| 1 8edroom       | 6       | 6       | 6       | 6       | 6       | 6       | 36    | 38%  |
| 2 Bedroom       | 4       | 6       | 6       | 6       | 6       | 6       | 34    | 36%  |
| Total           | 14      | 16      | 16      | 16      | 16      | 16      | 94    | 100% |
| Apartment B     |         |         |         |         |         |         |       |      |
| Studio          | 2       | 2       | 2       | 2       | 2       | 2       | 12    | 15%  |
| 1 Bedroom       | 6       | 6       | 6       | 6       | 6       | 6       | 36    | 44%  |
| 2 Bedroom       | 4       | 6       | 6       | 6       | 6       | 6       | 34    | 41%  |
| Total           | 12      | 14      | 14      | 14      | 14      | 14      | 82    | 100% |
| Apartment C     |         |         |         |         |         |         |       |      |
| Studio          | 2       | 2       | 2       | 2       | 2       | 2       | 12    | 15%  |
| 1 Bedroom       | 6       | 6       | 6       | 6       | 6       | 6       | 36    | 44%  |
| 2 Bedroom       | 4       | 6       | 6       | 6       | 6       | 6       | 34    | 41%  |
| Total           | 12      | 14      | 14      | 14      | 14      | 14      | 82    | 100% |
| Apartment D     |         |         |         |         |         |         |       |      |
| Studio          | 4       | 4       | 4       | 4       | 4       | 4       | 24    | 23%  |
| 1 Bedroom       | 6       | 6       | 6       | 6       | 6       | 6       | 36    | 34%  |
| 2 Bedroom       | 6       | 8       | 8       | 8       | 8       | 8       | 46    | 43%  |
| Total           | 16      | 18      | 18      | 18      | 18      | 18      | 105   | 100% |
|                 |         |         |         |         |         |         |       |      |