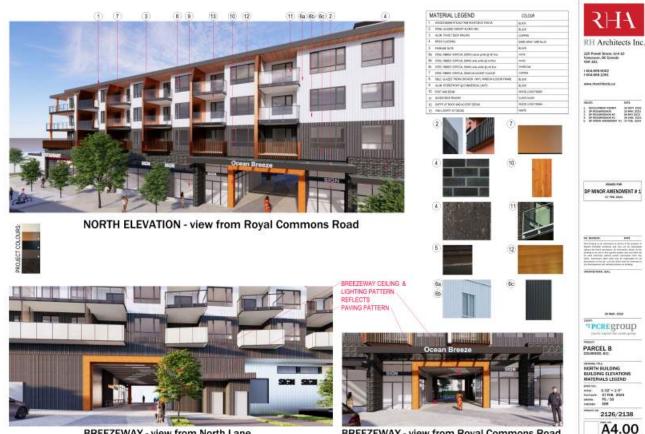

# 1 07 FEB. 2024

### DATE: NO. REVISION: This drawing as an instrument of service is the property of Rositch Hemphill Architects and may not be reproduced without the firm's permission. All information shown on the drawing is for use in this specific project only and shall not be used otherwise without written permission from this office. Contractors shall verify and be responsible for all dimensions on the job and this office shall be informed of any discrepancies and variations shown on drawing. ARCHITECTURAL SEAL: 30 MAR. 2023 CLIENT: "PCREgroup pacific capital real estate group PROJECT: PARCEL B COLWOOD, B.C. DRAWING TITLE: ROOF PLAN APARTMENT D BASE FILE : 3/32" = 1'-0" SCALE : PLOT DATE : 07 FEB. 2024 PS / SS DRAWN : EBR CHECKED : PROJECT NO. 2126/2138

DWG. NO. **A3.76** DP: BP·



**BREEZEWAY** - view from North Lane

**BREEZEWAY - view from Royal Commons Road** 



| MATERIAL LEGEND        | COLOUR:         |
|------------------------|-----------------|
| 20 DIMENSION MUSICARD  | Distances peri- |
| \$1 Izber House weiger | (der            |
| 21 DOMESTICOLOGICAL    | 1010            |
| 11 million (0.46640)   | 9415            |
| 31 INV KRECHT          | 8.43            |
| 29 POST INCIDING       | WOOD LOOK FAMOR |
| 25 ALMAN CARDIN        | w00010001060    |
| 23 comonity rent rest  | OWNER           |
|                        |                 |



20







22





23







1











PROF.

PARCEL B

AMENITY BUILDING

-2126/2138 A4.01



220 Powell Street, Unit 12 hosecomer, DC Canasia NM 201

1004-008-0002

www.rboschibiets.co

84.00 

HAND FOR **DP MI