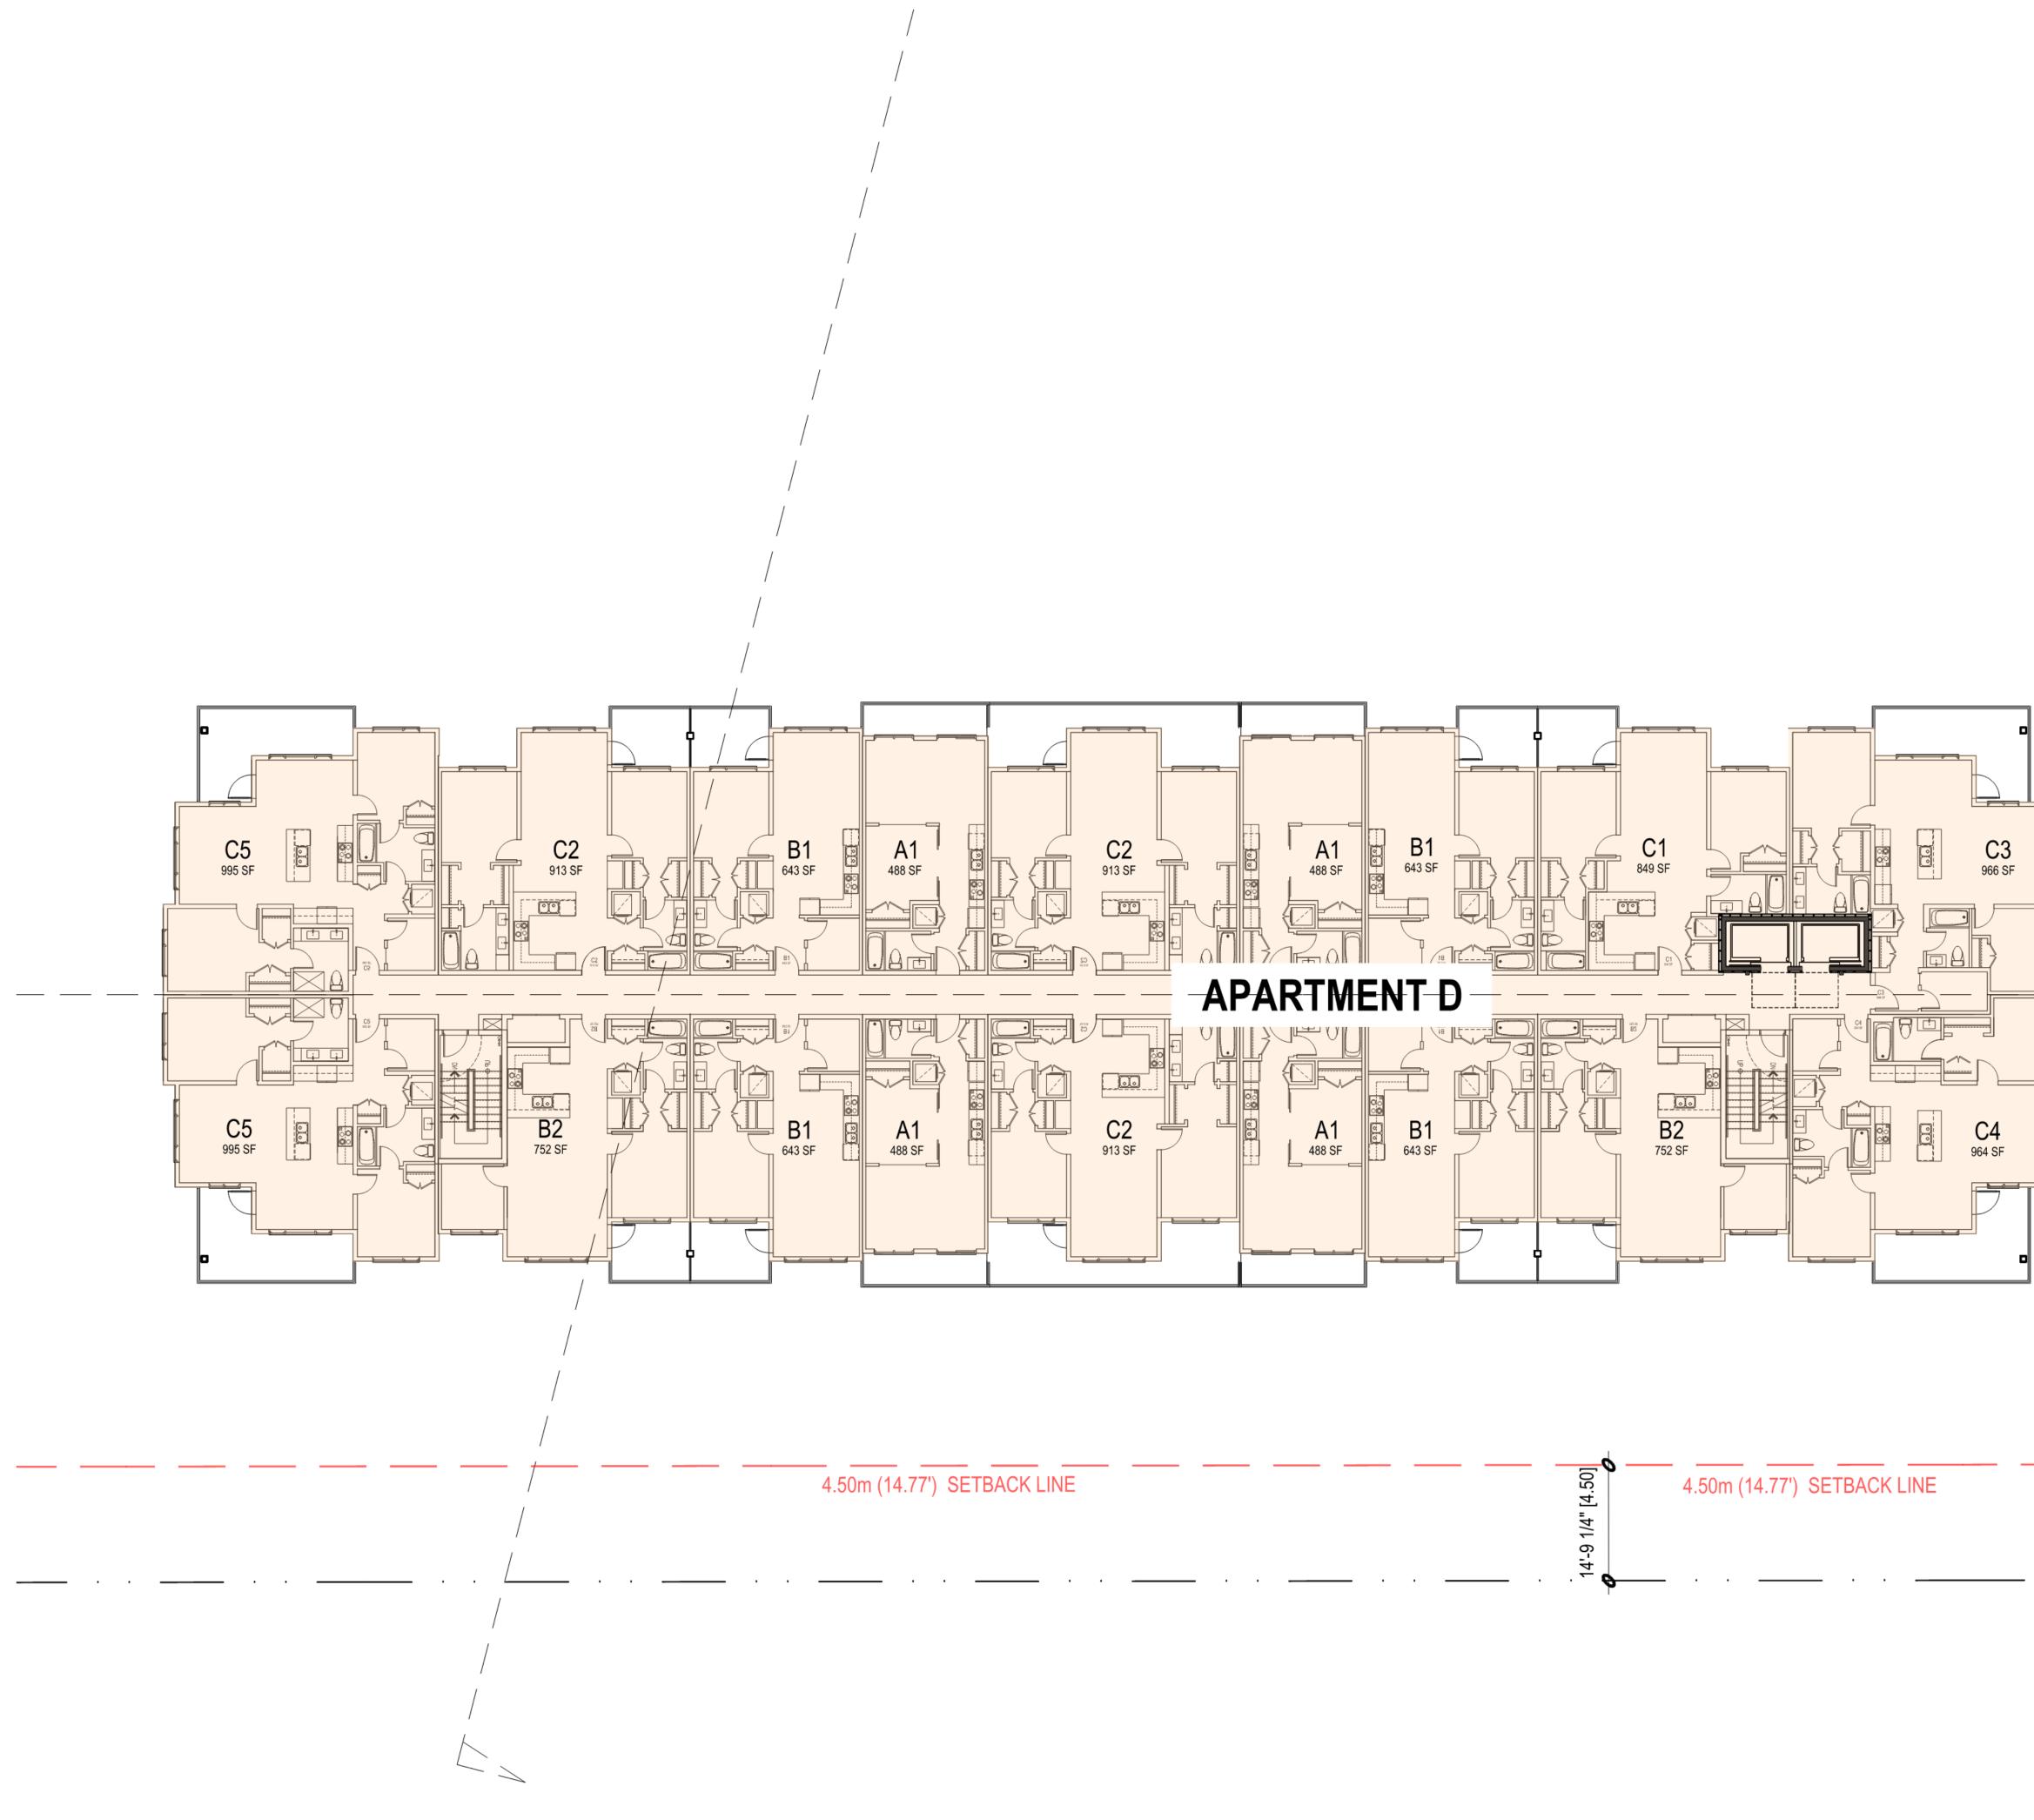

Schedule 1 Architectural Drawings prepared by RH Architecture Ltd. dated February 7<sup>th</sup>, 2024.

8. This Development Permit, in combination with Development Permit no. DP-22-022A, authorizes the construction of five apartment buildings along with any associated site works. The Lands shall not be altered, nor any buildings or structures constructed, except in accordance with the following conditions:

## FORM AND CHARACTER CONDITIONS

8.2. The Form and Character Development Permit DP-22-022A is amended to include the changes proposed to the mixed-use apartment building that are shown in Schedule 1.

ISSUED ON THIS 2ND DAY OF APRIL 2024.

| Property Line PL | Road Description   | Mixed Use Bui | lding -Required | Mixed Use Building - Proposed |              |  |
|------------------|--------------------|---------------|-----------------|-------------------------------|--------------|--|
|                  |                    | Meter         | Feet            | Meter                         | Feet         |  |
| North PL         | Royal Commons Road | 2.00          | 6.56            | 2.00                          | 6.56         |  |
| West PL          | Ryder Hesjedal Way | 1.00          | 3.28            | 40.00                         | 131.23       |  |
| East PL          | Producers Way      | 1.00          | 3.28            | 4.00                          | 13.12        |  |
| South PL         | Park               | 3.00          | 9.84            | 185.00                        | 606.96       |  |
| Property Line PL | Road Description   | Amenity       | -Required       | Amenity -                     | Proposed     |  |
|                  |                    | Meter         | Feet            | Meter                         | Feet         |  |
| North PL         | Royal Commons Road | 2.00          | 6.56            | 50.00                         | 164.04       |  |
| West PL          | Ryder Hesjedal Way | 3.00          | 9.84            | 45.00                         | 147.64       |  |
| East PL          | Producers Way      | 3.00          | 9.84            | 50.00                         | 164.04       |  |
| South PL         | Park               | 3.00          | 9.84            | 120.00                        | 393.70       |  |
| Property Line PL | Road Description   | Apartment     | A - Required    | Apartment                     | A - Proposed |  |
|                  |                    | Meter         | Feet            | Meter                         | Feet         |  |
| North PL         | Royal Commons Road | 4.50          | 14.76           | 52.00                         | 170.60       |  |
| West PL          | Ryder Hesjedal Way | 6.00          | 19.69           | 75.00                         | 246.06       |  |
| East PL          | Producers Way      | 4.50          | 14.76           | 10.00                         | 32.81        |  |
| South PL         | Park               | 3.00          | 9.84            | 85.00                         | 278.87       |  |
| Property Line PL | Road Description   | Apartment I   | B - Required    | Apartment I                   | B - Proposed |  |
|                  |                    | Meter         | Feet            | Meter                         | Feet         |  |
| North PL         | Royal Commons Road | 4.50          | 14.76           | 130.00                        | 426.51       |  |
| West PL          | Ryder Hesjedal Way | 4.50          | 14.76           | 70.00                         | 229.66       |  |
| East PL          | Producers Way      | 6.00          | 19.69           | 9.50                          | 31.17        |  |
| South PL         | Park               | 3.00          | 9.84            | 5.50                          | 18.04        |  |
| Property Line PL | Road Description   | Apartment     | C - Required    | Apartment C - Proposed        |              |  |
|                  |                    | Meter         | Feet            | Meter                         | Feet         |  |
| North PL         | Royal Commons Road | 4.50          | 14.76           | 150.00                        | 492.13       |  |
| West PL          | Ryder Hesjedal Way | 4.50          | 14.76           | 9.50                          | 31.17        |  |
| East PL          | Producers Way      | 6.00          | 19.69           | 35.00                         | 114.83       |  |
| South PL         | Park               | 3.00          | 9.84            | 8.50                          | 27.89        |  |
| Property Line PL | Road Description   | Apartment I   | D - Required    | Apartment (                   | 0 - Proposed |  |
|                  |                    | Meter         | Feet            | Meter                         | Feet         |  |
| North PL         | Royal Commons Road | 4.50          | 14.76           | 55.00                         | 180.45       |  |
| West PL          | Ryder Hesjedal Way | 4.50          | 14.76           | 10.00                         | 32.81        |  |
| East PL          | Producers Way      | 6.00          | 19.69           | 70.00                         | 229.66       |  |
| South PL         | Park               | 3.00          | 9.84            | 65.00                         | 213.25       |  |