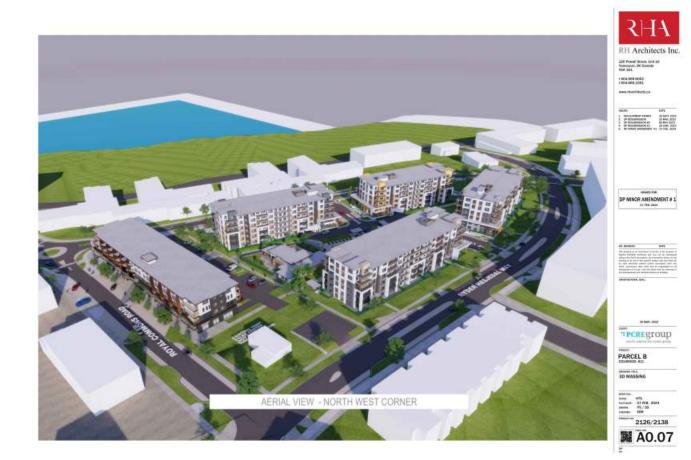

LOT 1, SECTION 40, ESQUIMALT LAND DISTRICT, PLAN EPP122243, & SEC 54 325 ROYAL COMMONS

(the "Lands")

- 2. This Development Permit regulates the development and alterations of the Land, and supplements the "Colwood Land Use Bylaw, 1989" (Bylaw No. 151), to ensure the Form and Character considerations for the development of five apartment buildings and associated site improvements are consistent with the design guidelines for areas designated as "Seaside Village" in the City of Colwood Official Community Plan (Bylaw No. 1700).
- 3. This Development Permit is **NOT** a Building Permit or a subdivision approval.
- 4. This Development Permit is issued subject to compliance with all of the bylaws of the City of Colwood that apply to the development of the Lands, except as specifically supplemented by this Permit.

Schedule 1 Architectural Drawings prepared by RH Architecture Ltd. dated February 7<sup>th</sup>, 2024.

8. This Development Permit, in combination with Development Permit no. DP-22-022A, authorizes the construction of five apartment buildings along with any associated site works. The Lands shall not be altered, nor any buildings or structures constructed, except in accordance with the following conditions:

## FORM AND CHARACTER CONDITIONS

8.2. The Form and Character Development Permit DP-22-022A is amended to include the changes proposed to the mixed-use apartment building that are shown in Schedule 1.

ISSUED ON THIS 2ND DAY OF APRIL 2024.