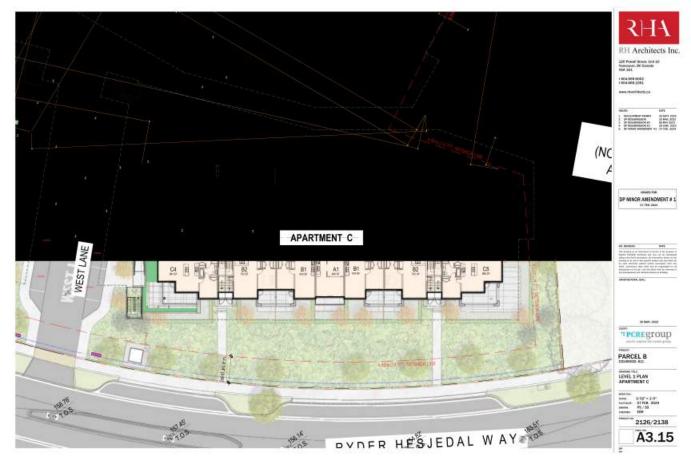

Schedule 1 Architectural Drawings prepared by RH Architecture Ltd. dated February 7<sup>th</sup>, 2024.

8. This Development Permit, in combination with Development Permit no. DP-22-022A, authorizes the construction of five apartment buildings along with any associated site works. The Lands shall not be altered, nor any buildings or structures constructed, except in accordance with the following conditions:

# Schedule 1

120 Powell Street, Unit 10 Vancouver, BC Canada V6A 1G1

t 804.669.6002 1 604.669.1091

Advisory Comment: Please be advised that Dev. Services staff review the lot area, FAR, lot coverage, setbacks and other zoning requirements based on the site as a whole (rather than building by building) given that it will remain one single lot. Please ensure that future BP submissions include calculations for these amounts based on the total combined amounts for all five buildings as a whole.