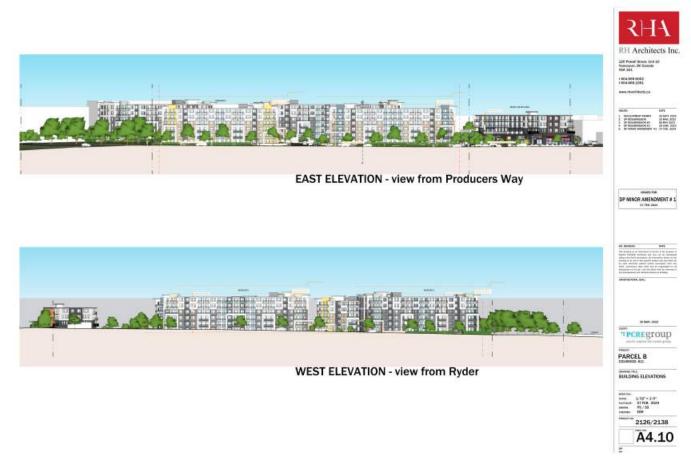

Schedule 1 Architectural Drawings prepared by RH Architecture Ltd. dated February 7<sup>th</sup>, 2024.

8. This Development Permit, in combination with Development Permit no. DP-22-022A, authorizes the construction of five apartment buildings along with any associated site works. The Lands shall not be altered, nor any buildings or structures constructed, except in accordance with the following conditions: