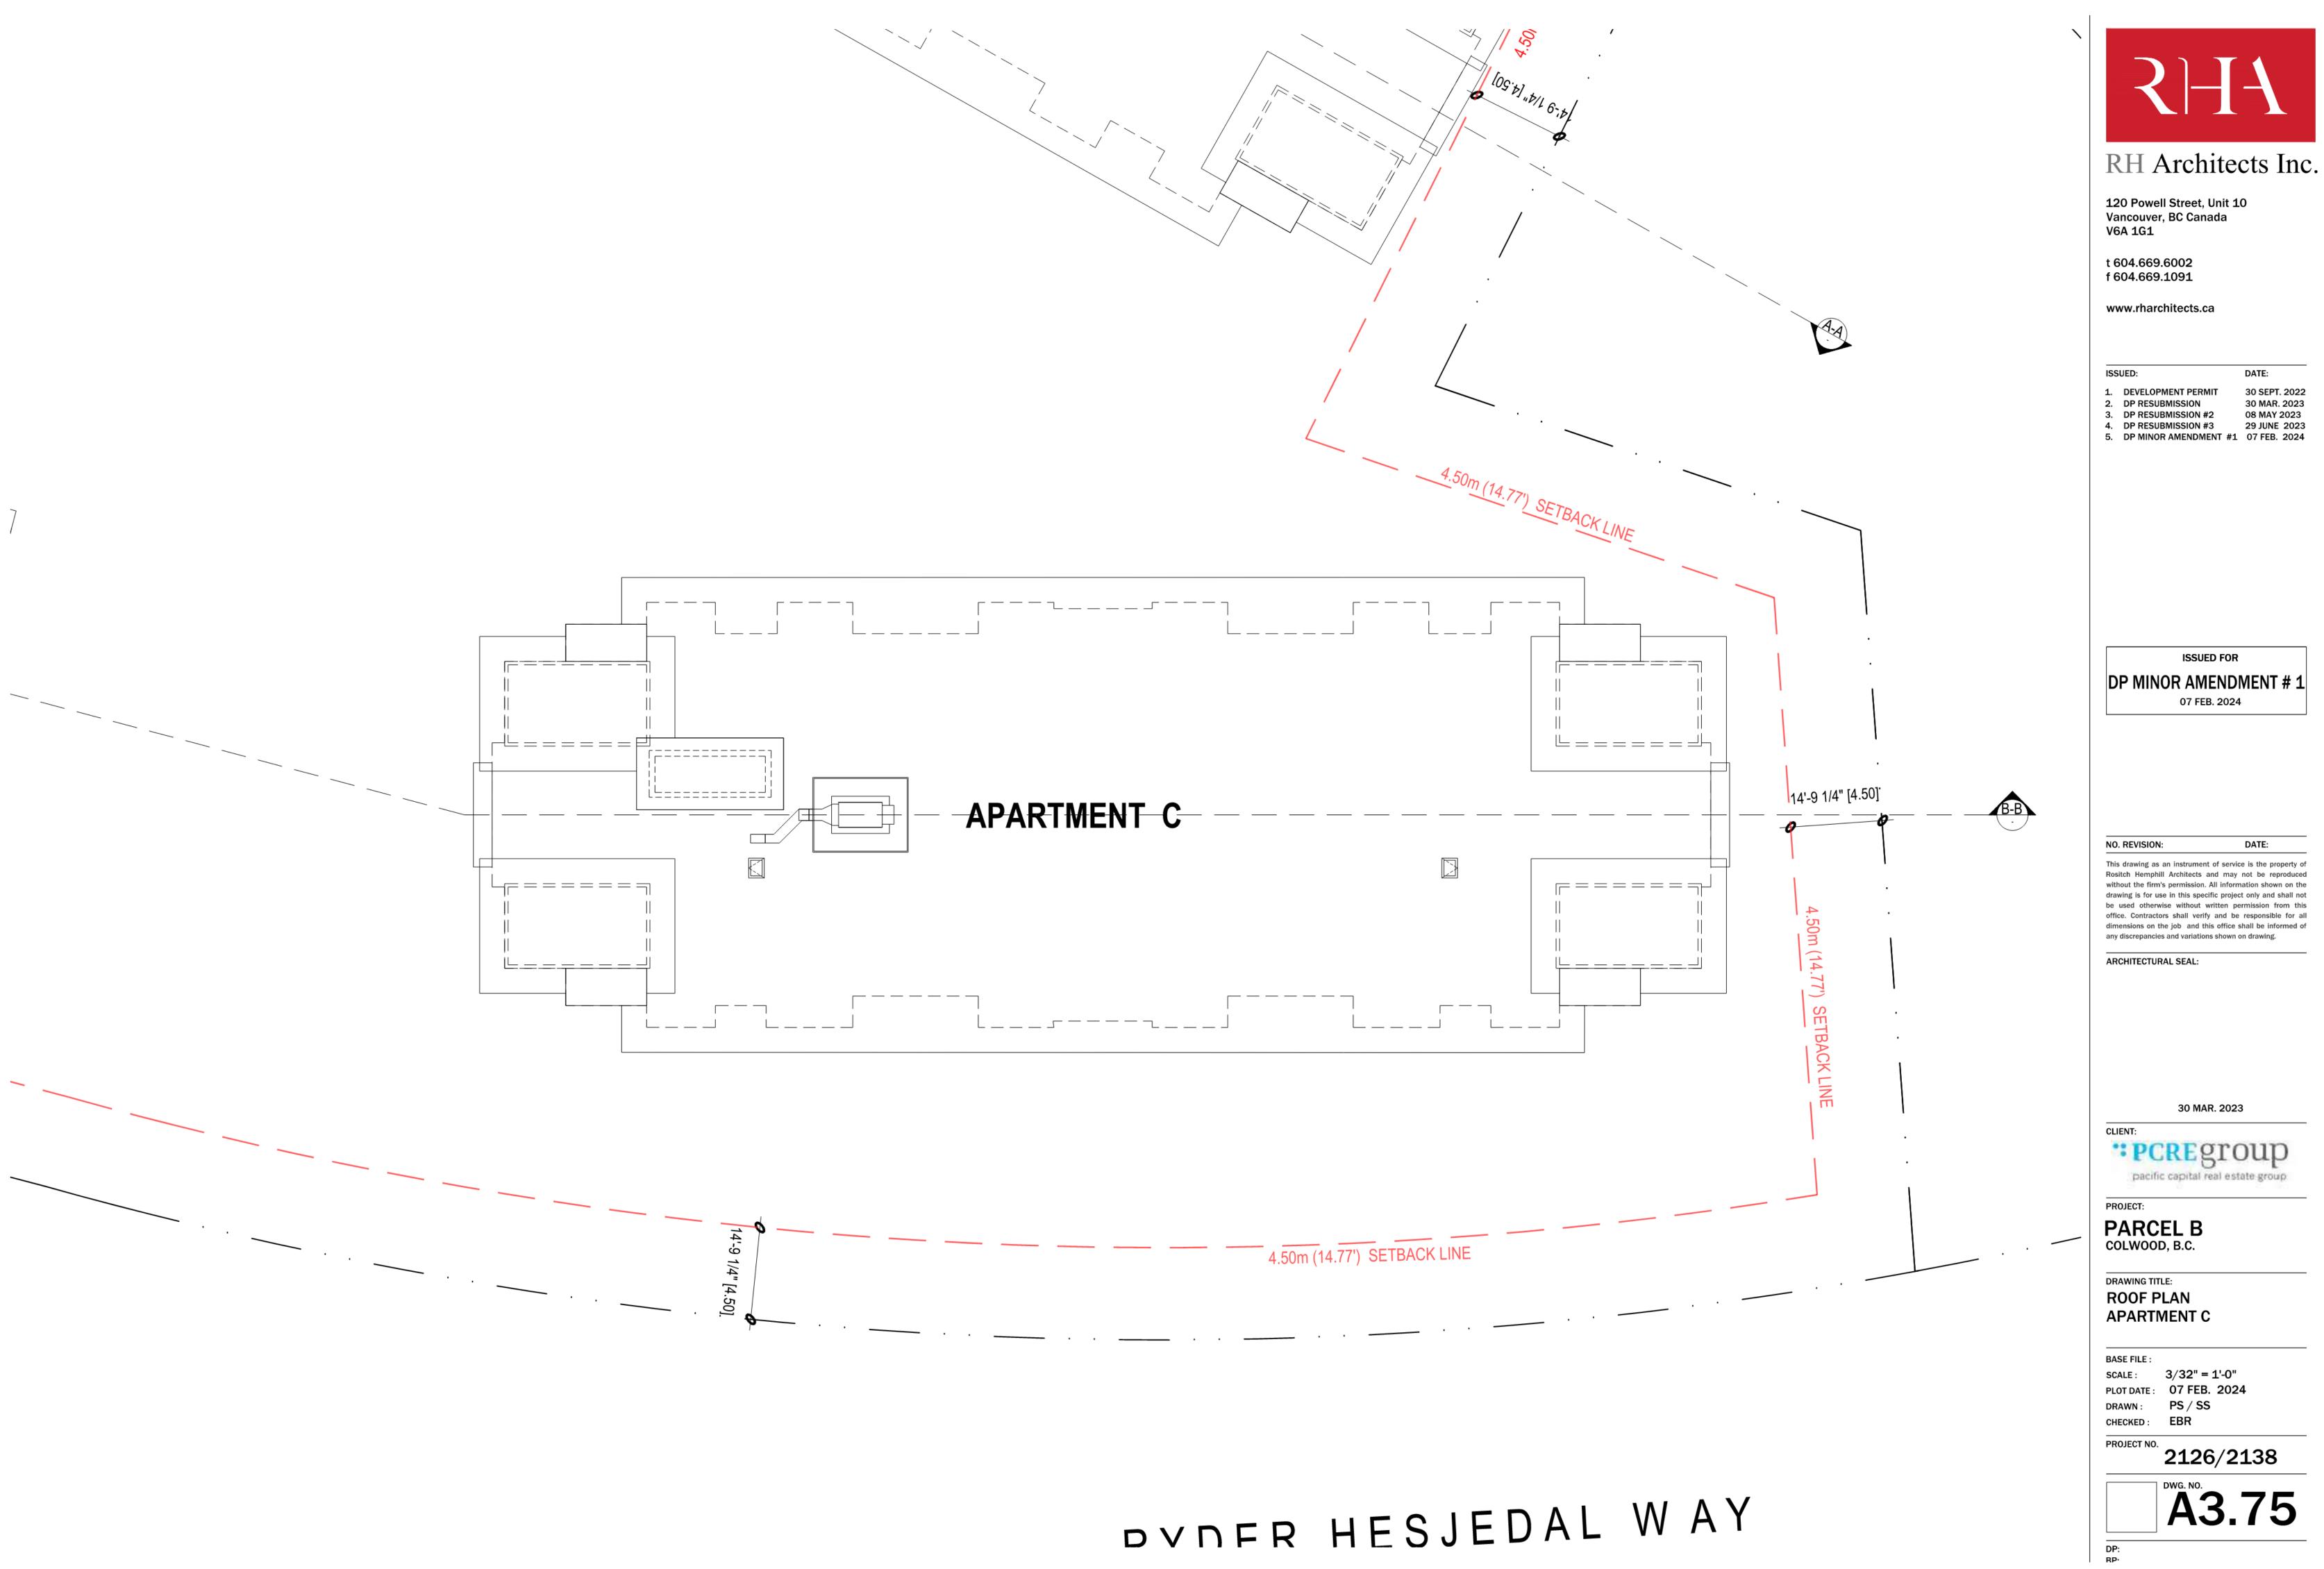

| Property Line PL | Road Description   | Mixed Use Bui | lding -Required | Mixed Use Building - Proposed |              |  |
|------------------|--------------------|---------------|-----------------|-------------------------------|--------------|--|
|                  |                    | Meter         | Feet            | Meter                         | Feet         |  |
| North PL         | Royal Commons Road | 2.00          | 6.56            | 2.00                          | 6.56         |  |
| West PL          | Ryder Hesjedal Way | 1.00          | 3.28            | 40.00                         | 131.23       |  |
| East PL          | Producers Way      | 1.00          | 3.28            | 4.00                          | 13.12        |  |
| South PL         | Park               | 3.00          | 9.84            | 185.00                        | 606.96       |  |
| Property Line PL | Road Description   | Amenity       | -Required       | Amenity -                     | Proposed     |  |
|                  |                    | Meter         | Feet            | Meter                         | Feet         |  |
| North PL         | Royal Commons Road | 2.00          | 6.56            | 50.00                         | 164.04       |  |
| West PL          | Ryder Hesjedal Way | 3.00          | 9.84            | 45.00                         | 147.64       |  |
| East PL          | Producers Way      | 3.00          | 9.84            | 50.00                         | 164.04       |  |
| South PL         | Park               | 3.00          | 9.84            | 120.00                        | 393.70       |  |
| Property Line PL | Road Description   | Apartment     | A - Required    | Apartment                     | A - Proposed |  |
|                  |                    | Meter         | Feet            | Meter                         | Feet         |  |
| North PL         | Royal Commons Road | 4.50          | 14.76           | 52.00                         | 170.60       |  |
| West PL          | Ryder Hesjedal Way | 6.00          | 19.69           | 75.00                         | 246.06       |  |
| East PL          | Producers Way      | 4.50          | 14.76           | 10.00                         | 32.81        |  |
| South PL         | Park               | 3.00          | 9.84            | 85.00                         | 278.87       |  |
| Property Line PL | Road Description   | Apartment I   | B - Required    | Apartment I                   | B - Proposed |  |
|                  |                    | Meter         | Feet            | Meter                         | Feet         |  |
| North PL         | Royal Commons Road | 4.50          | 14.76           | 130.00                        | 426.51       |  |
| West PL          | Ryder Hesjedal Way | 4.50          | 14.76           | 70.00                         | 229.66       |  |
| East PL          | Producers Way      | 6.00          | 19.69           | 9.50                          | 31.17        |  |
| South PL         | Park               | 3.00          | 9.84            | 5.50                          | 18.04        |  |
| Property Line PL | Road Description   | Apartment     | C - Required    | Apartment C - Proposed        |              |  |
|                  |                    | Meter         | Feet            | Meter                         | Feet         |  |
| North PL         | Royal Commons Road | 4.50          | 14.76           | 150.00                        | 492.13       |  |
| West PL          | Ryder Hesjedal Way | 4.50          | 14.76           | 9.50                          | 31.17        |  |
| East PL          | Producers Way      | 6.00          | 19.69           | 35.00                         | 114.83       |  |
| South PL         | Park               | 3.00          | 9.84            | 8.50                          | 27.89        |  |
| Property Line PL | Road Description   | Apartment I   | D - Required    | Apartment (                   | 0 - Proposed |  |
|                  |                    | Meter         | Feet            | Meter                         | Feet         |  |
| North PL         | Royal Commons Road | 4.50          | 14.76           | 55.00                         | 180.45       |  |
| West PL          | Ryder Hesjedal Way | 4.50          | 14.76           | 10.00                         | 32.81        |  |
| East PL          | Producers Way      | 6.00          | 19.69           | 70.00                         | 229.66       |  |
| South PL         | Park               | 3.00          | 9.84            | 65.00                         | 213.25       |  |