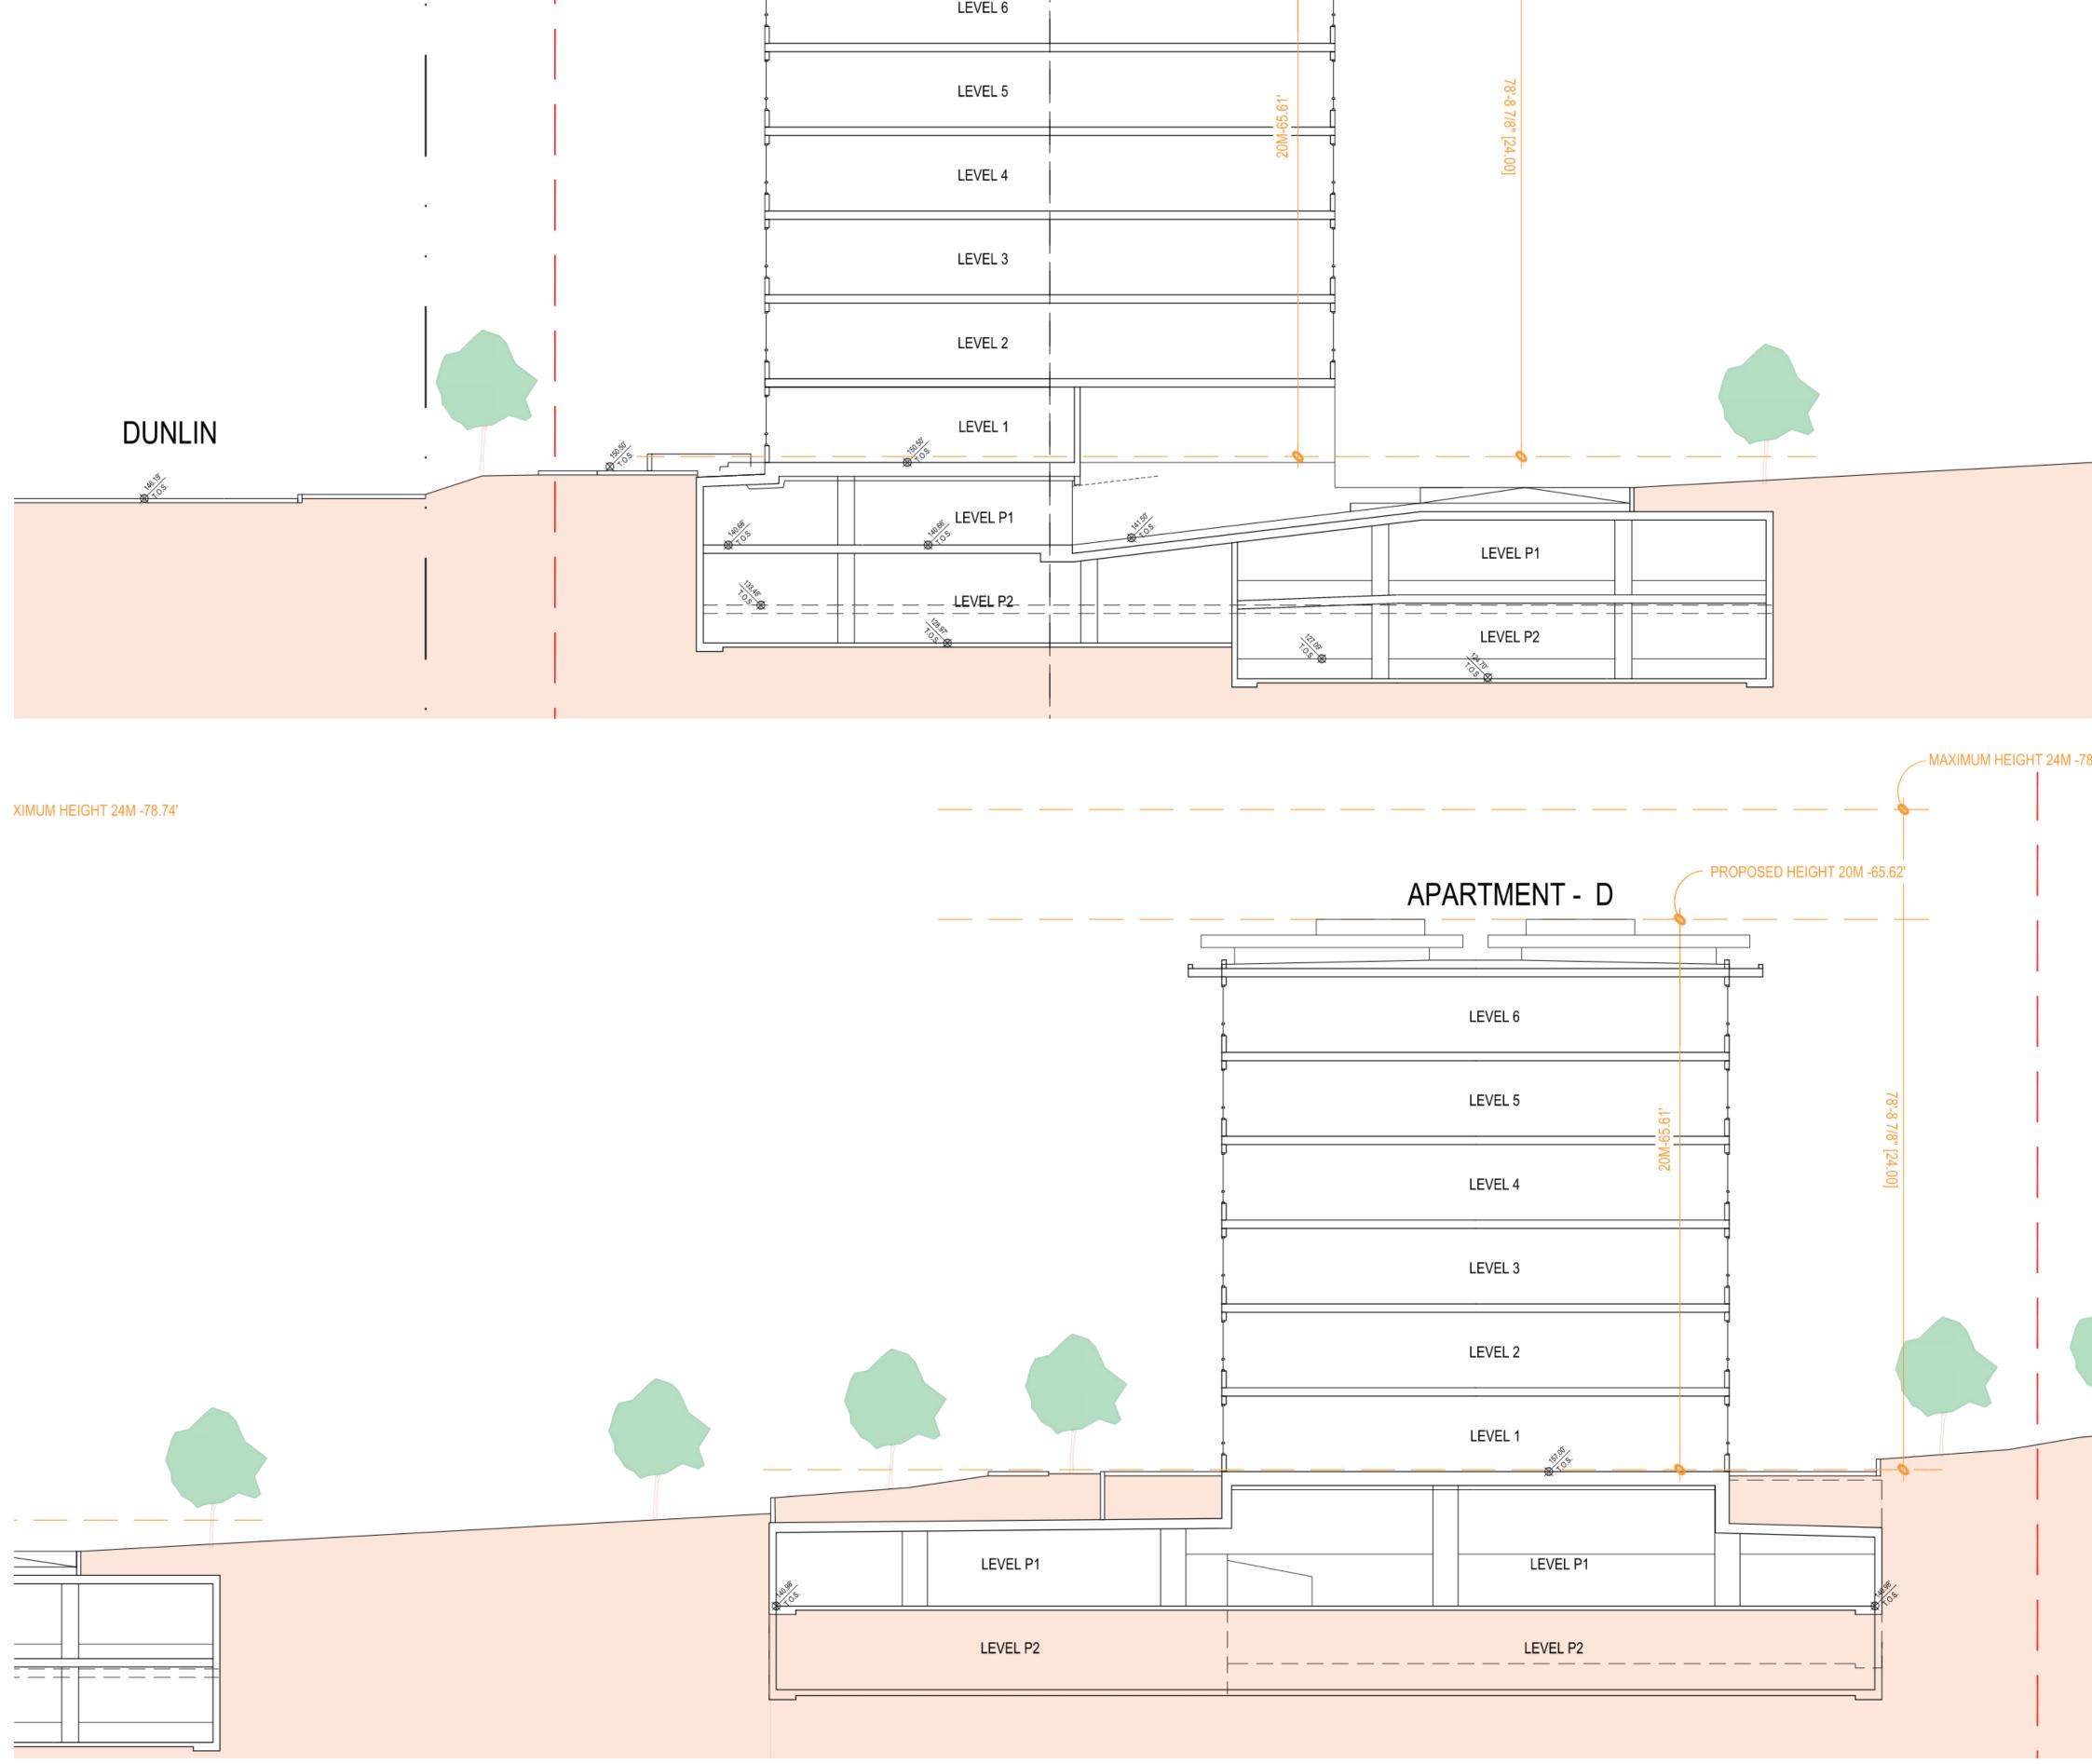

========== |

|   | APARTMENT - A                              |         |   |
|---|--------------------------------------------|---------|---|
|   |                                            |         |   |
|   |                                            | LEVEL 6 |   |
|   | 20M-65.61                                  | LEVEL 5 |   |
|   | 20W                                        | LEVEL 4 |   |
|   |                                            | LEVEL 3 |   |
|   |                                            | LEVEL 2 |   |
|   | BUILDING A - AVERAGE GRADE =46.09M/151.21' | LEVEL 1 | ; |
|   |                                            |         |   |
| £ |                                            |         |   |
|   |                                            |         |   |







MAXIMUM HEIGHT 24M -78.74'

|     |          | <section-header><section-header><section-header><section-header><text><text></text></text></section-header></section-header></section-header></section-header>                                                                                                                                                                                                                                                                                                     |
|-----|----------|----------------------------------------------------------------------------------------------------------------------------------------------------------------------------------------------------------------------------------------------------------------------------------------