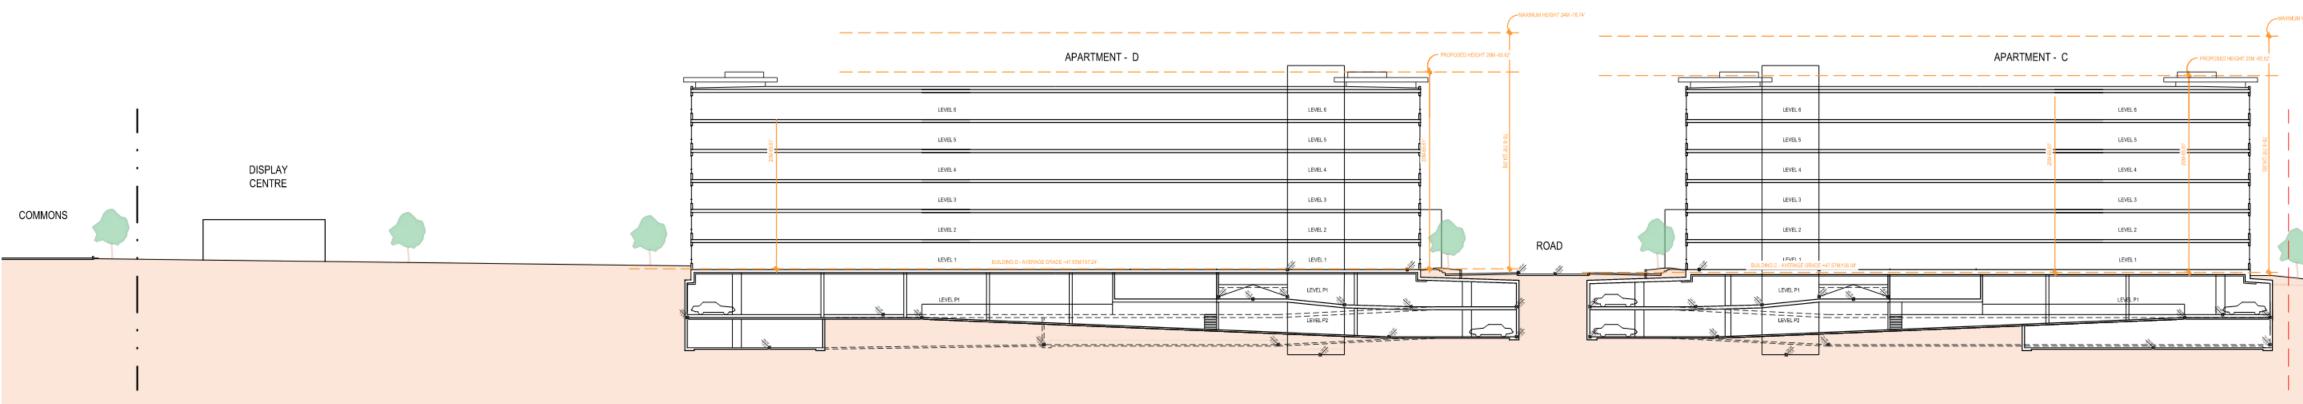

Schedule 1 Architectural Drawings prepared by RH Architecture Ltd. dated February 7<sup>th</sup>, 2024.

8. This Development Permit, in combination with Development Permit no. DP-22-022A, authorizes the construction of five apartment buildings along with any associated site works. The Lands shall not be altered, nor any buildings or structures constructed, except in accordance with the following conditions:

## FORM AND CHARACTER CONDITIONS

8.2. The Form and Character Development Permit DP-22-022A is amended to include the changes proposed to the mixed-use apartment building that are shown in Schedule 1.

ISSUED ON THIS 2ND DAY OF APRIL 2024.