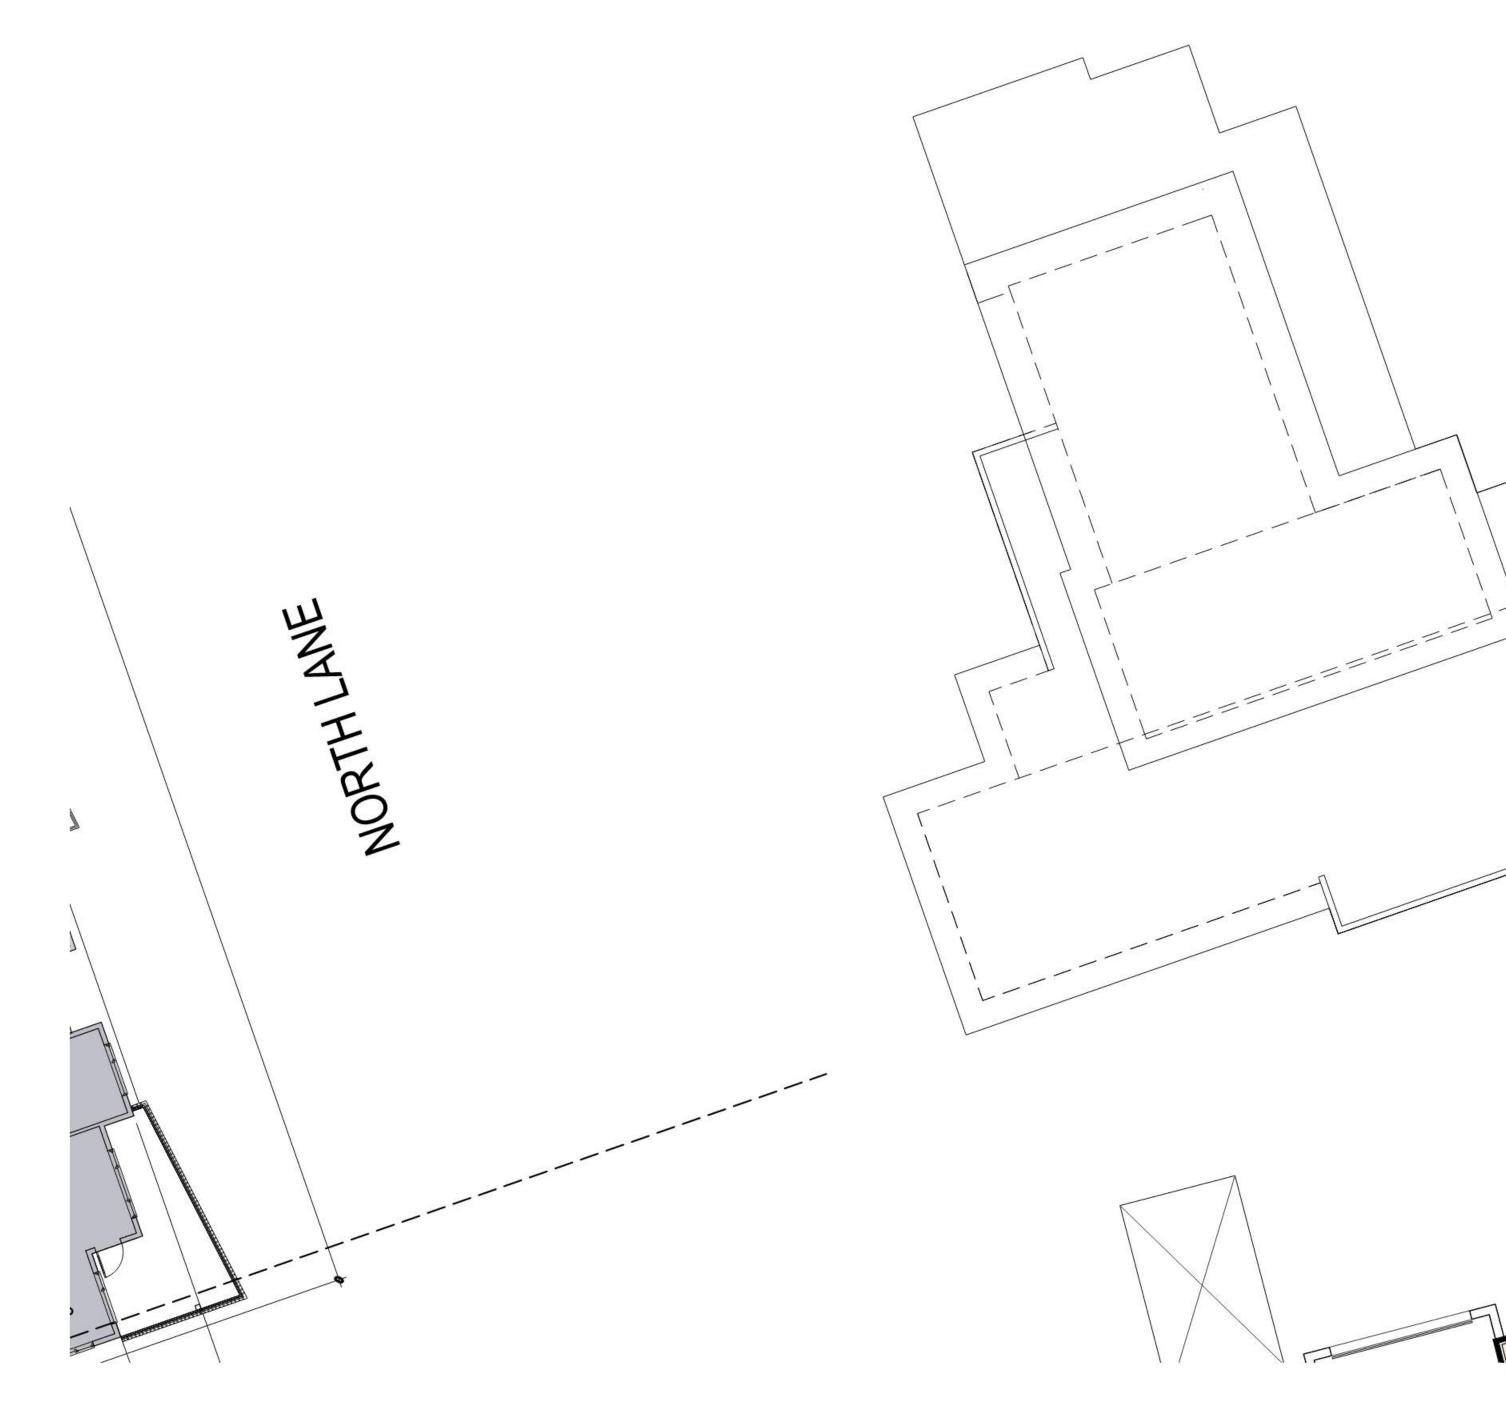

LOT 1, SECTION 40, ESQUIMALT LAND DISTRICT, PLAN EPP122243, & SEC 54 325 ROYAL COMMONS

(the "Lands")

- 2. This Development Permit regulates the development and alterations of the Land, and supplements the "Colwood Land Use Bylaw, 1989" (Bylaw No. 151), to ensure the Form and Character considerations for the development of five apartment buildings and associated site improvements are consistent with the design guidelines for areas designated as "Seaside Village" in the City of Colwood Official Community Plan (Bylaw No. 1700).
- 3. This Development Permit is **NOT** a Building Permit or a subdivision approval.
- 4. This Development Permit is issued subject to compliance with all of the bylaws of the City of Colwood that apply to the development of the Lands, except as specifically supplemented by this Permit.

Schedule 1 Architectural Drawings prepared by RH Architecture Ltd. dated February 7<sup>th</sup>, 2024.

8. This Development Permit, in combination with Development Permit no. DP-22-022A, authorizes the construction of five apartment buildings along with any associated site works. The Lands shall not be altered, nor any buildings or structures constructed, except in accordance with the following conditions:

# Schedule 1

120 Powell Street, Unit 10 Vancouver, BC Canada V6A 1G1

t 804.669.6002 1 604.669.1091

Advisory Comment: Please be advised that Dev. Services staff review the lot area, FAR, lot coverage, setbacks and other zoning requirements based on the site as a whole (rather than building by building) given that it will remain one single lot. Please ensure that future BP submissions include calculations for these amounts based on the total combined amounts for all five buildings as a whole.