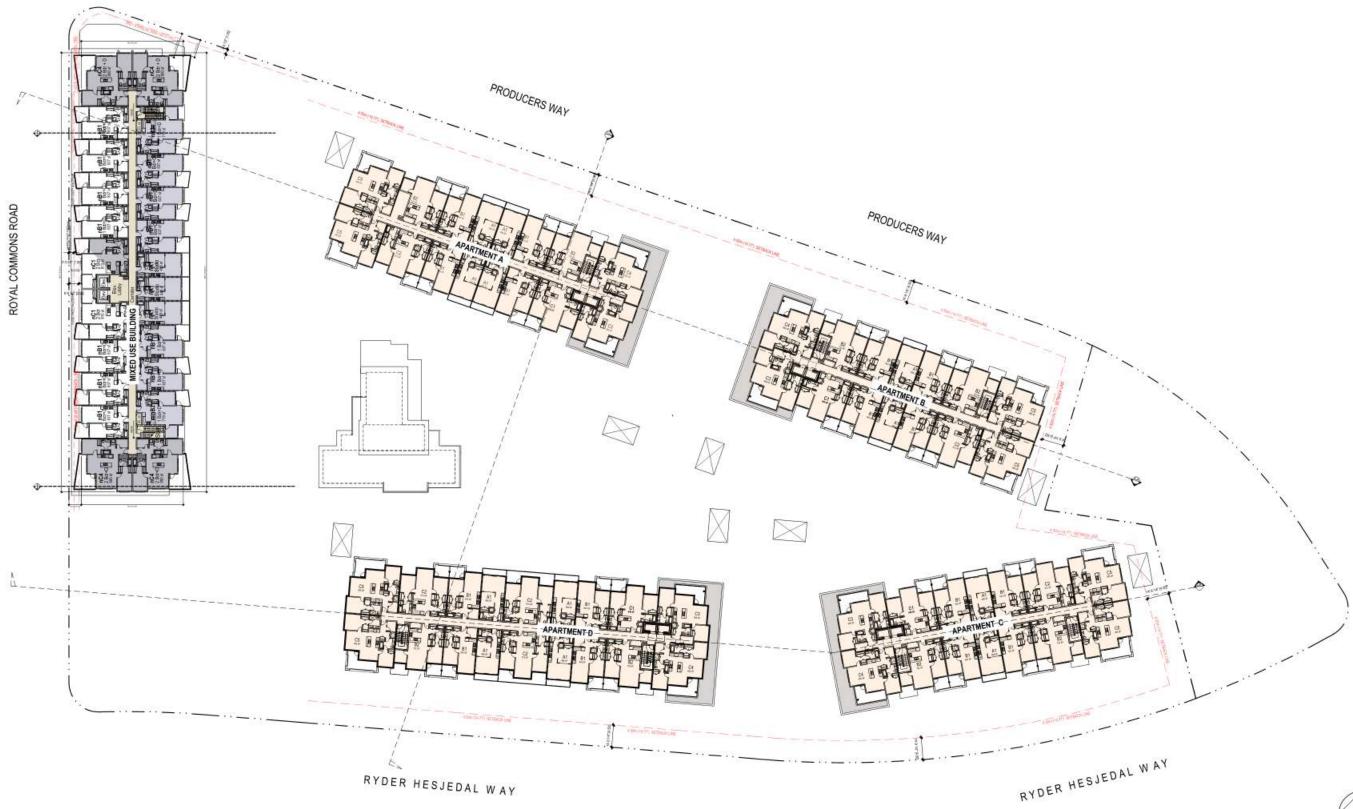

LOT 1, SECTION 40, ESQUIMALT LAND DISTRICT, PLAN EPP122243, & SEC 54 325 ROYAL COMMONS

(the "Lands")

- 2. This Development Permit regulates the development and alterations of the Land, and supplements the "Colwood Land Use Bylaw, 1989" (Bylaw No. 151), to ensure the Form and Character considerations for the development of five apartment buildings and associated site improvements are consistent with the design guidelines for areas designated as "Seaside Village" in the City of Colwood Official Community Plan (Bylaw No. 1700).
- 3. This Development Permit is **NOT** a Building Permit or a subdivision approval.
- 4. This Development Permit is issued subject to compliance with all of the bylaws of the City of Colwood that apply to the development of the Lands, except as specifically supplemented by this Permit.

Schedule 1 Architectural Drawings prepared by RH Architecture Ltd. dated February 7<sup>th</sup>, 2024.

8. This Development Permit, in combination with Development Permit no. DP-22-022A, authorizes the construction of five apartment buildings along with any associated site works. The Lands shall not be altered, nor any buildings or structures constructed, except in accordance with the following conditions:

## FORM AND CHARACTER CONDITIONS

8.2. The Form and Character Development Permit DP-22-022A is amended to include the changes proposed to the mixed-use apartment building that are shown in Schedule 1.

ISSUED ON THIS 2ND DAY OF APRIL 2024.

# Schedule 1

120 Powell Street, Unit 10 Vancouver, BC Canada V6A 1G1

t 804.669.6002 1 604.669.1091

Advisory Comment: Please be advised that Dev. Services staff review the lot area, FAR, lot coverage, setbacks and other zoning requirements based on the site as a whole (rather than building by building) given that it will remain one single lot. Please ensure that future BP submissions include calculations for these amounts based on the total combined amounts for all five buildings as a whole.