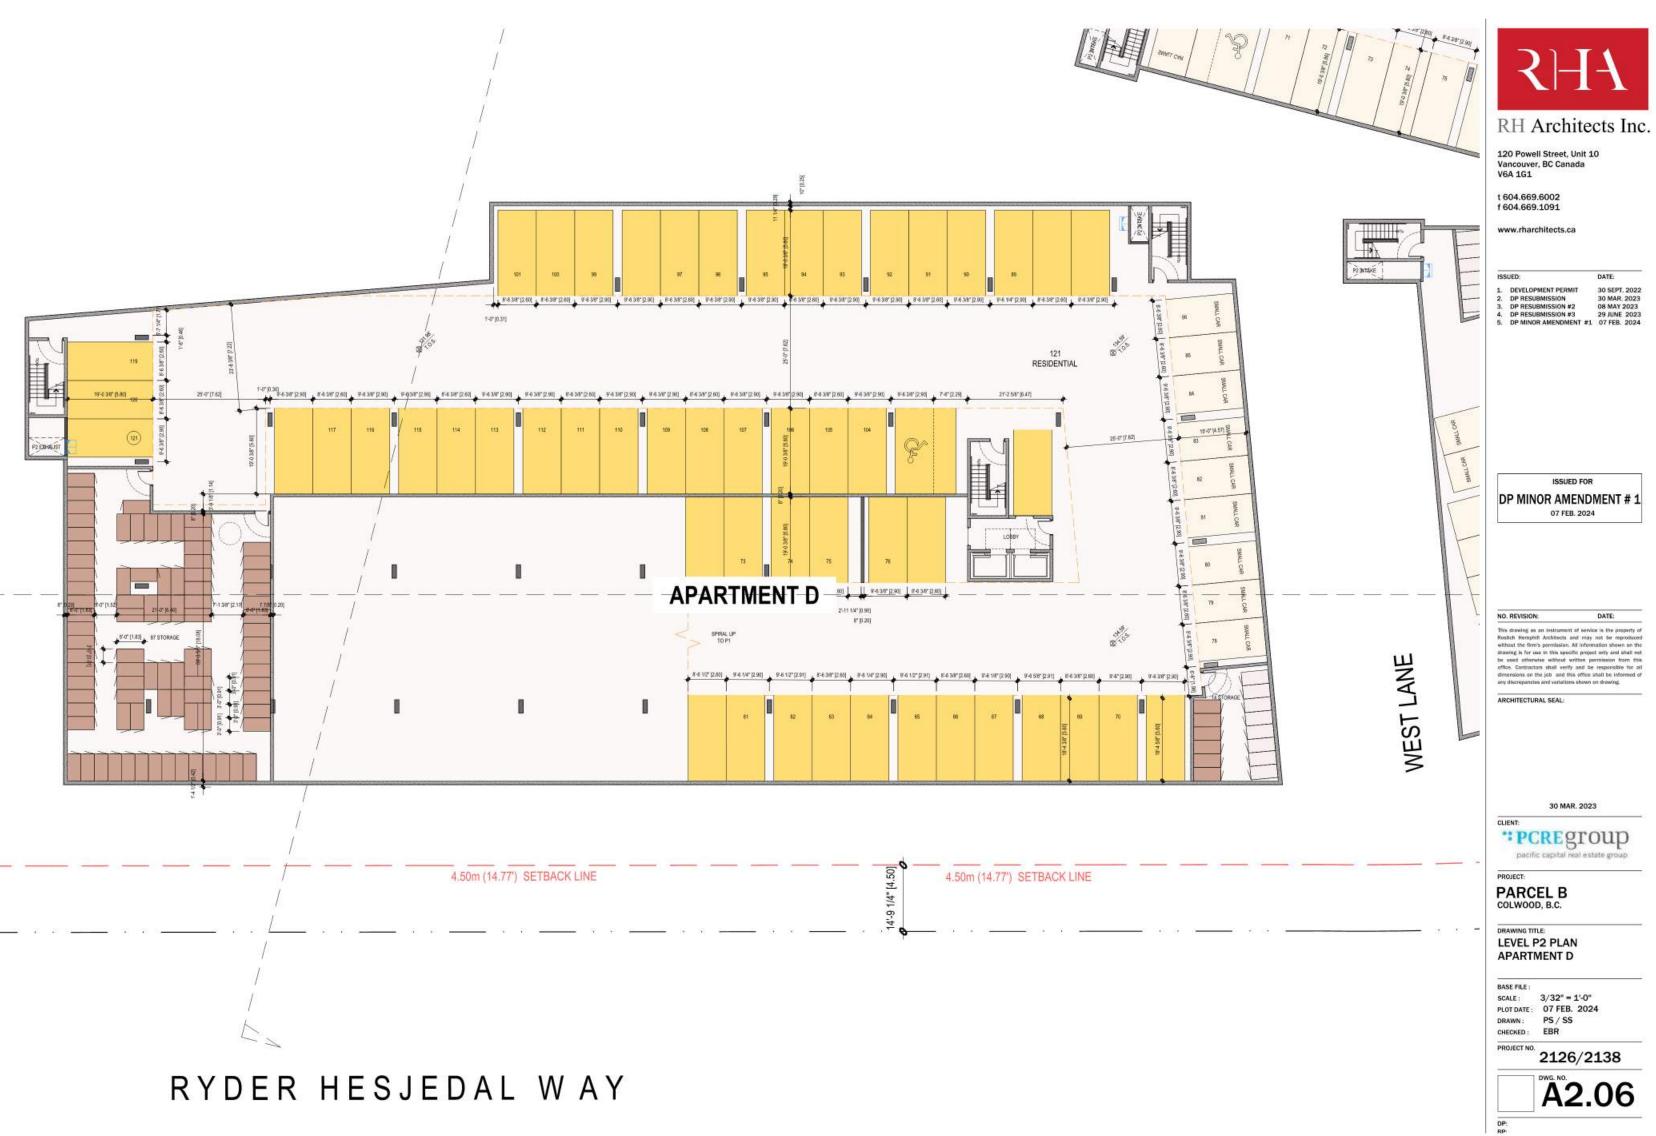

Schedule 1 Architectural Drawings prepared by RH Architecture Ltd. dated February 7<sup>th</sup>, 2024.

8. This Development Permit, in combination with Development Permit no. DP-22-022A, authorizes the construction of five apartment buildings along with any associated site works. The Lands shall not be altered, nor any buildings or structures constructed, except in accordance with the following conditions:

# Schedule 1

120 Powell Street, Unit 10 Vancouver, BC Canada V6A 1G1

t 804.669.6002 1 604.669.1091

Advisory Comment: Please be advised that Dev. Services staff review the lot area, FAR, lot coverage, setbacks and other zoning requirements based on the site as a whole (rather than building by building) given that it will remain one single lot. Please ensure that future BP submissions include calculations for these amounts based on the total combined amounts for all five buildings as a whole.