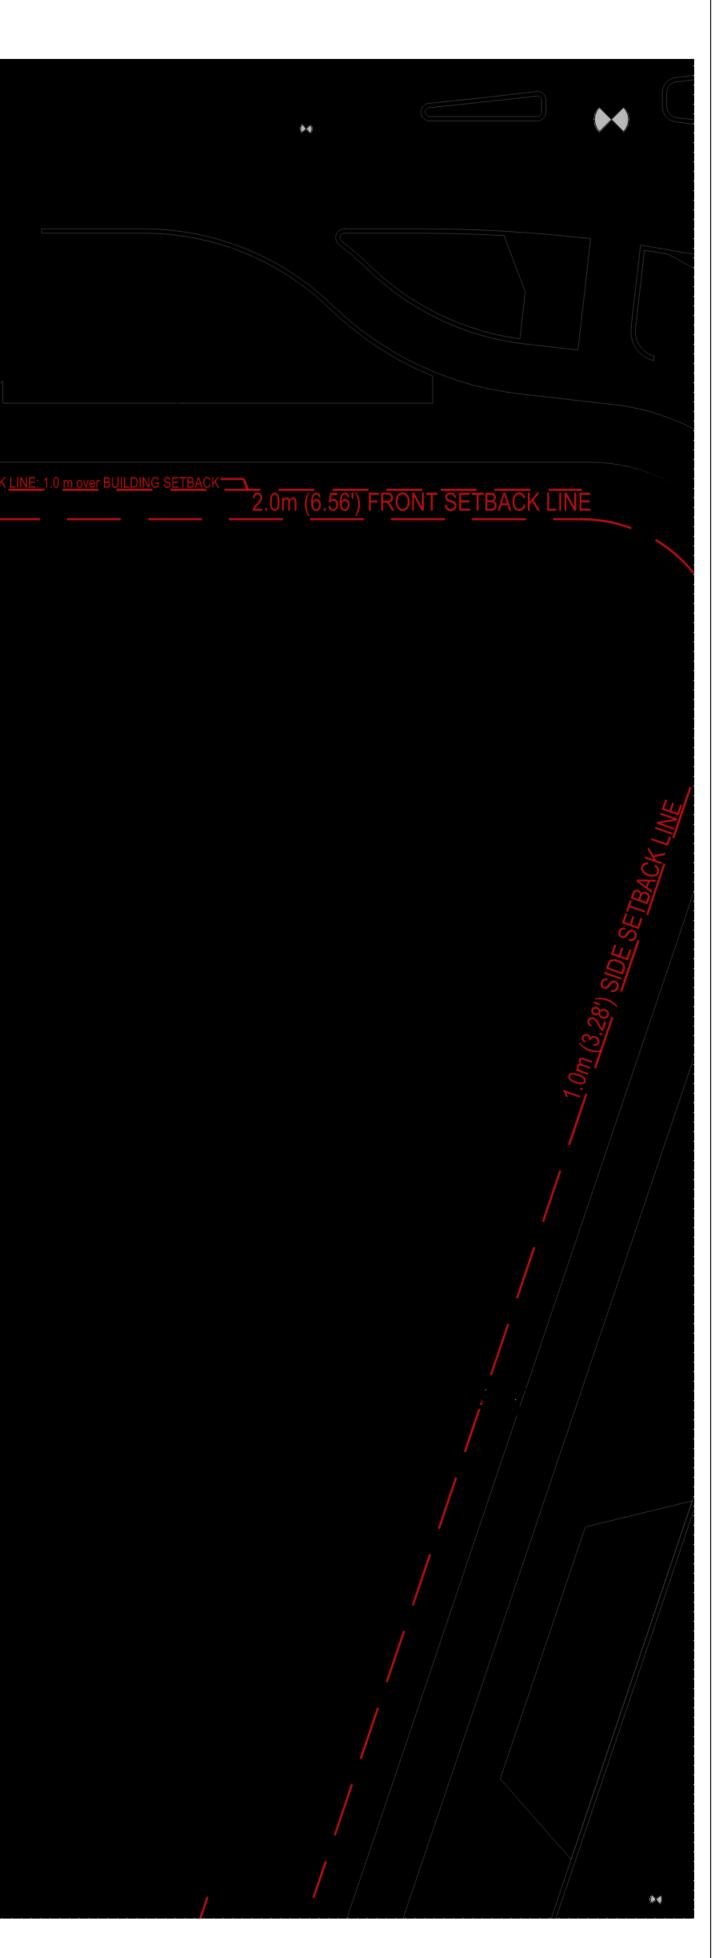

| Property Line PL | Road Description   | Mixed Use Bui | lding -Required | Mixed Use Building - Proposed |              |  |
|------------------|--------------------|---------------|-----------------|-------------------------------|--------------|--|
|                  |                    | Meter         | Feet            | Meter                         | Feet         |  |
| North PL         | Royal Commons Road | 2.00          | 6.56            | 2.00                          | 6.56         |  |
| West PL          | Ryder Hesjedal Way | 1.00          | 3.28            | 40.00                         | 131.23       |  |
| East PL          | Producers Way      | 1.00          | 3.28            | 4.00                          | 13.12        |  |
| South PL         | Park               | 3.00          | 9.84            | 185.00                        | 606.96       |  |
| Property Line PL | Road Description   | Amenity       | -Required       | Amenity -                     | Proposed     |  |
|                  |                    | Meter         | Feet            | Meter                         | Feet         |  |
| North PL         | Royal Commons Road | 2.00          | 6.56            | 50.00                         | 164.04       |  |
| West PL          | Ryder Hesjedal Way | 3.00          | 9.84            | 45.00                         | 147.64       |  |
| East PL          | Producers Way      | 3.00          | 9.84            | 50.00                         | 164.04       |  |
| South PL         | Park               | 3.00          | 9.84            | 120.00                        | 393.70       |  |
| Property Line PL | Road Description   | Apartment     | A - Required    | Apartment                     | A - Proposed |  |
|                  |                    | Meter         | Feet            | Meter                         | Feet         |  |
| North PL         | Royal Commons Road | 4.50          | 14.76           | 52.00                         | 170.60       |  |
| West PL          | Ryder Hesjedal Way | 6.00          | 19.69           | 75.00                         | 246.06       |  |
| East PL          | Producers Way      | 4.50          | 14.76           | 10.00                         | 32.81        |  |
| South PL         | Park               | 3.00          | 9.84            | 85.00                         | 278.87       |  |
| Property Line PL | Road Description   | Apartment I   | B - Required    | Apartment I                   | B - Proposed |  |
|                  |                    | Meter         | Feet            | Meter                         | Feet         |  |
| North PL         | Royal Commons Road | 4.50          | 14.76           | 130.00                        | 426.51       |  |
| West PL          | Ryder Hesjedal Way | 4.50          | 14.76           | 70.00                         | 229.66       |  |
| East PL          | Producers Way      | 6.00          | 19.69           | 9.50                          | 31.17        |  |
| South PL         | Park               | 3.00          | 9.84            | 5.50                          | 18.04        |  |
| Property Line PL | Road Description   | Apartment     | C - Required    | Apartment C - Proposed        |              |  |
|                  |                    | Meter         | Feet            | Meter                         | Feet         |  |
| North PL         | Royal Commons Road | 4.50          | 14.76           | 150.00                        | 492.13       |  |
| West PL          | Ryder Hesjedal Way | 4.50          | 14.76           | 9.50                          | 31.17        |  |
| East PL          | Producers Way      | 6.00          | 19.69           | 35.00                         | 114.83       |  |
| South PL         | Park               | 3.00          | 9.84            | 8.50                          | 27.89        |  |
| Property Line PL | Road Description   | Apartment I   | D - Required    | Apartment (                   | 0 - Proposed |  |
|                  |                    | Meter         | Feet            | Meter                         | Feet         |  |
| North PL         | Royal Commons Road | 4.50          | 14.76           | 55.00                         | 180.45       |  |
| West PL          | Ryder Hesjedal Way | 4.50          | 14.76           | 10.00                         | 32.81        |  |
| East PL          | Producers Way      | 6.00          | 19.69           | 70.00                         | 229.66       |  |
| South PL         | Park               | 3.00          | 9.84            | 65.00                         | 213.25       |  |