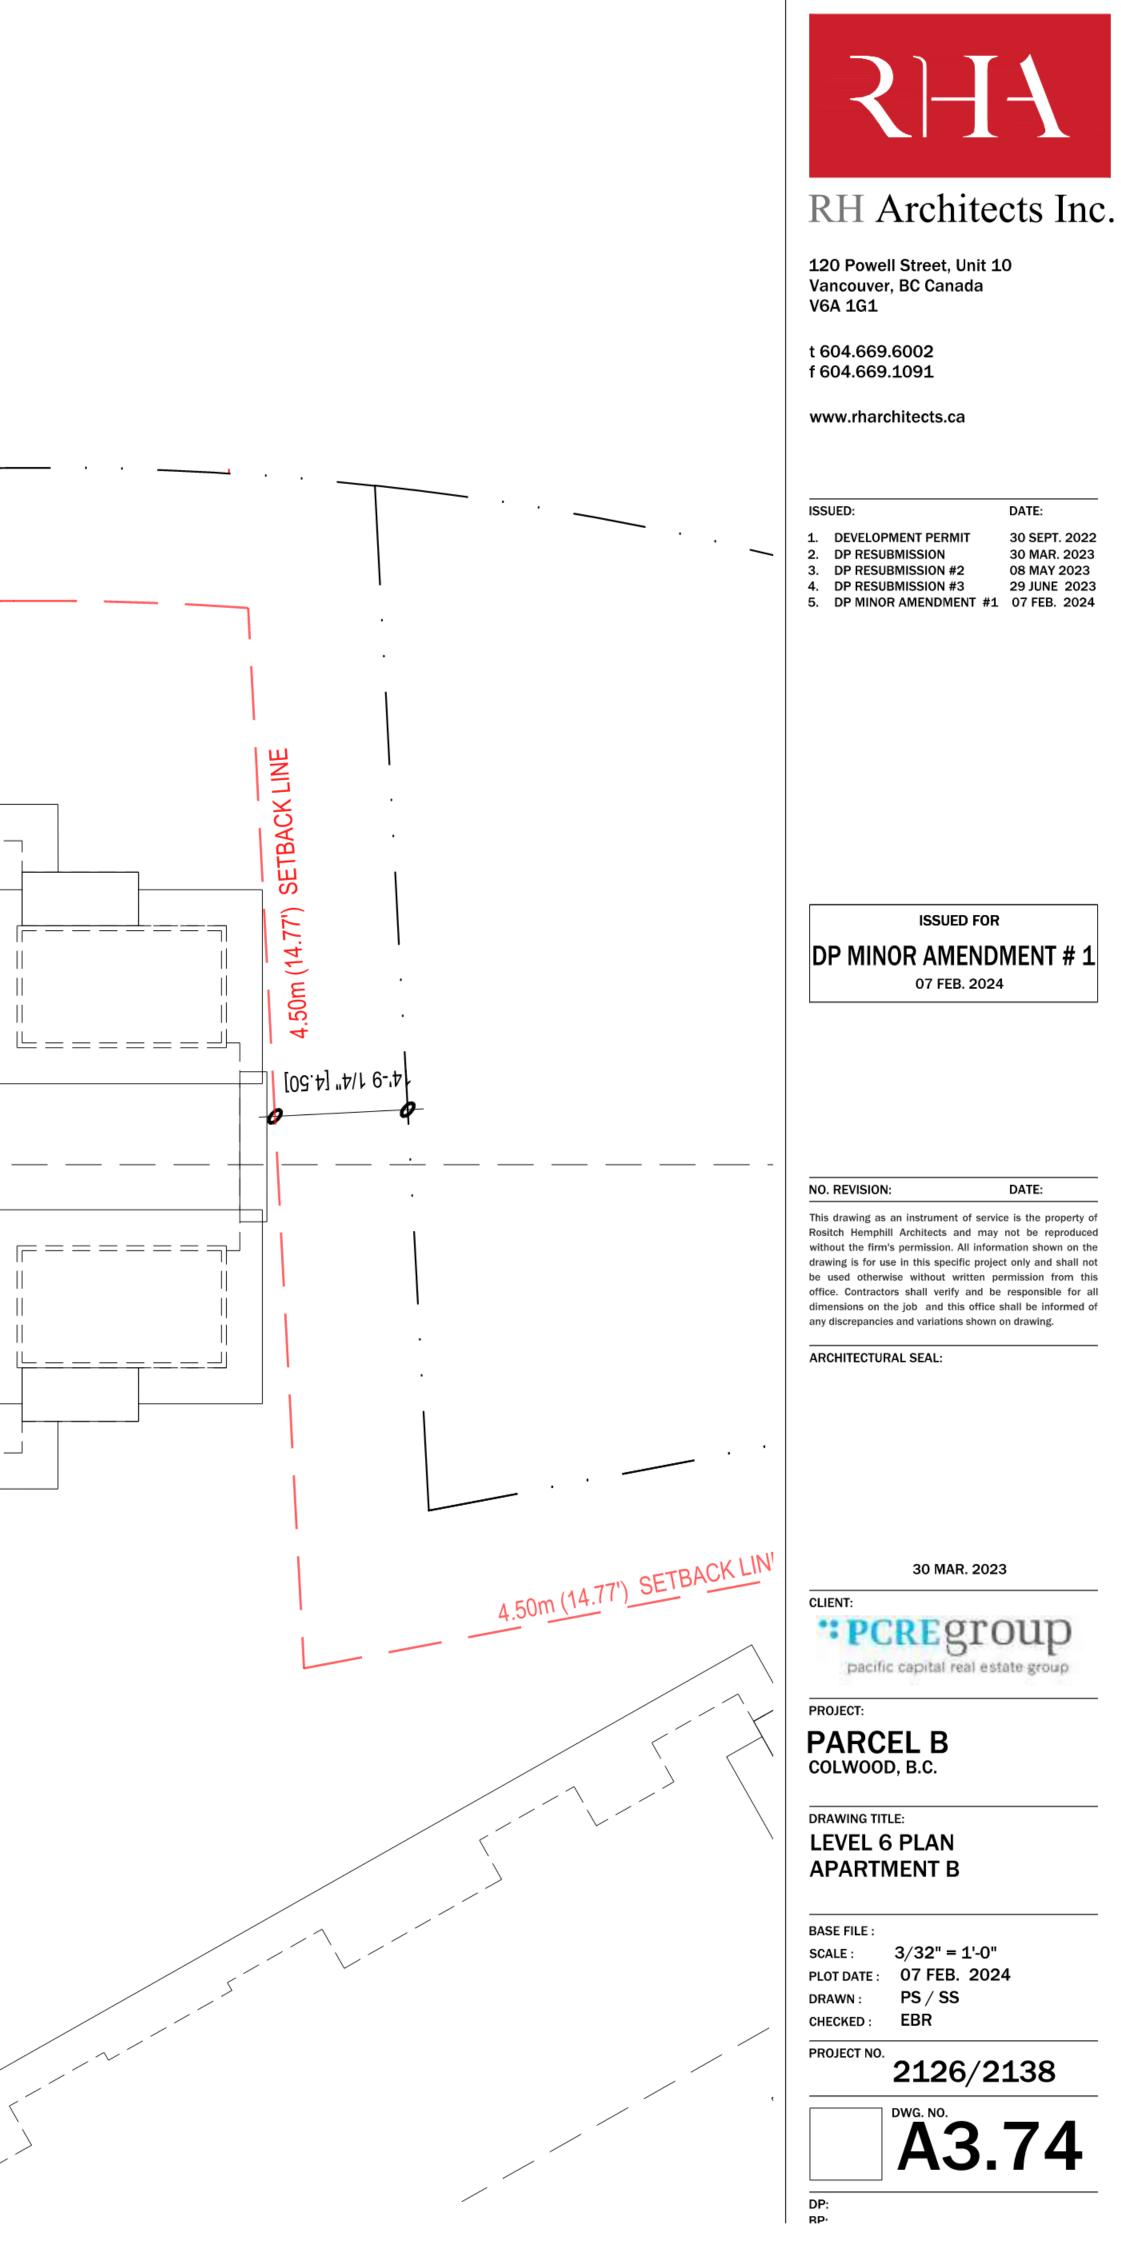

| Property Line PL | Road Description   | Mixed Use Bui | lding -Required | Mixed Use Building - Proposed |              |  |
|------------------|--------------------|---------------|-----------------|-------------------------------|--------------|--|
|                  |                    | Meter         | Feet            | Meter                         | Feet         |  |
| North PL         | Royal Commons Road | 2.00          | 6.56            | 2.00                          | 6.56         |  |
| West PL          | Ryder Hesjedal Way | 1.00          | 3.28            | 40.00                         | 131.23       |  |
| East PL          | Producers Way      | 1.00          | 3.28            | 4.00                          | 13.12        |  |
| South PL         | Park               | 3.00          | 9.84            | 185.00                        | 606.96       |  |
| Property Line PL | Road Description   | Amenity       | -Required       | Amenity -                     | Proposed     |  |
|                  |                    | Meter         | Feet            | Meter                         | Feet         |  |
| North PL         | Royal Commons Road | 2.00          | 6.56            | 50.00                         | 164.04       |  |
| West PL          | Ryder Hesjedal Way | 3.00          | 9.84            | 45.00                         | 147.64       |  |
| East PL          | Producers Way      | 3.00          | 9.84            | 50.00                         | 164.04       |  |
| South PL         | Park               | 3.00          | 9.84            | 120.00                        | 393.70       |  |
| Property Line PL | Road Description   | Apartment     | A - Required    | Apartment                     | A - Proposed |  |
|                  |                    | Meter         | Feet            | Meter                         | Feet         |  |
| North PL         | Royal Commons Road | 4.50          | 14.76           | 52.00                         | 170.60       |  |
| West PL          | Ryder Hesjedal Way | 6.00          | 19.69           | 75.00                         | 246.06       |  |
| East PL          | Producers Way      | 4.50          | 14.76           | 10.00                         | 32.81        |  |
| South PL         | Park               | 3.00          | 9.84            | 85.00                         | 278.87       |  |
| Property Line PL | Road Description   | Apartment I   | B - Required    | Apartment I                   | B - Proposed |  |
|                  |                    | Meter         | Feet            | Meter                         | Feet         |  |
| North PL         | Royal Commons Road | 4.50          | 14.76           | 130.00                        | 426.51       |  |
| West PL          | Ryder Hesjedal Way | 4.50          | 14.76           | 70.00                         | 229.66       |  |
| East PL          | Producers Way      | 6.00          | 19.69           | 9.50                          | 31.17        |  |
| South PL         | Park               | 3.00          | 9.84            | 5.50                          | 18.04        |  |
| Property Line PL | Road Description   | Apartment     | C - Required    | Apartment C - Proposed        |              |  |
|                  |                    | Meter         | Feet            | Meter                         | Feet         |  |
| North PL         | Royal Commons Road | 4.50          | 14.76           | 150.00                        | 492.13       |  |
| West PL          | Ryder Hesjedal Way | 4.50          | 14.76           | 9.50                          | 31.17        |  |
| East PL          | Producers Way      | 6.00          | 19.69           | 35.00                         | 114.83       |  |
| South PL         | Park               | 3.00          | 9.84            | 8.50                          | 27.89        |  |
| Property Line PL | Road Description   | Apartment I   | D - Required    | Apartment (                   | 0 - Proposed |  |
|                  |                    | Meter         | Feet            | Meter                         | Feet         |  |
| North PL         | Royal Commons Road | 4.50          | 14.76           | 55.00                         | 180.45       |  |
| West PL          | Ryder Hesjedal Way | 4.50          | 14.76           | 10.00                         | 32.81        |  |
| East PL          | Producers Way      | 6.00          | 19.69           | 70.00                         | 229.66       |  |
| South PL         | Park               | 3.00          | 9.84            | 65.00                         | 213.25       |  |