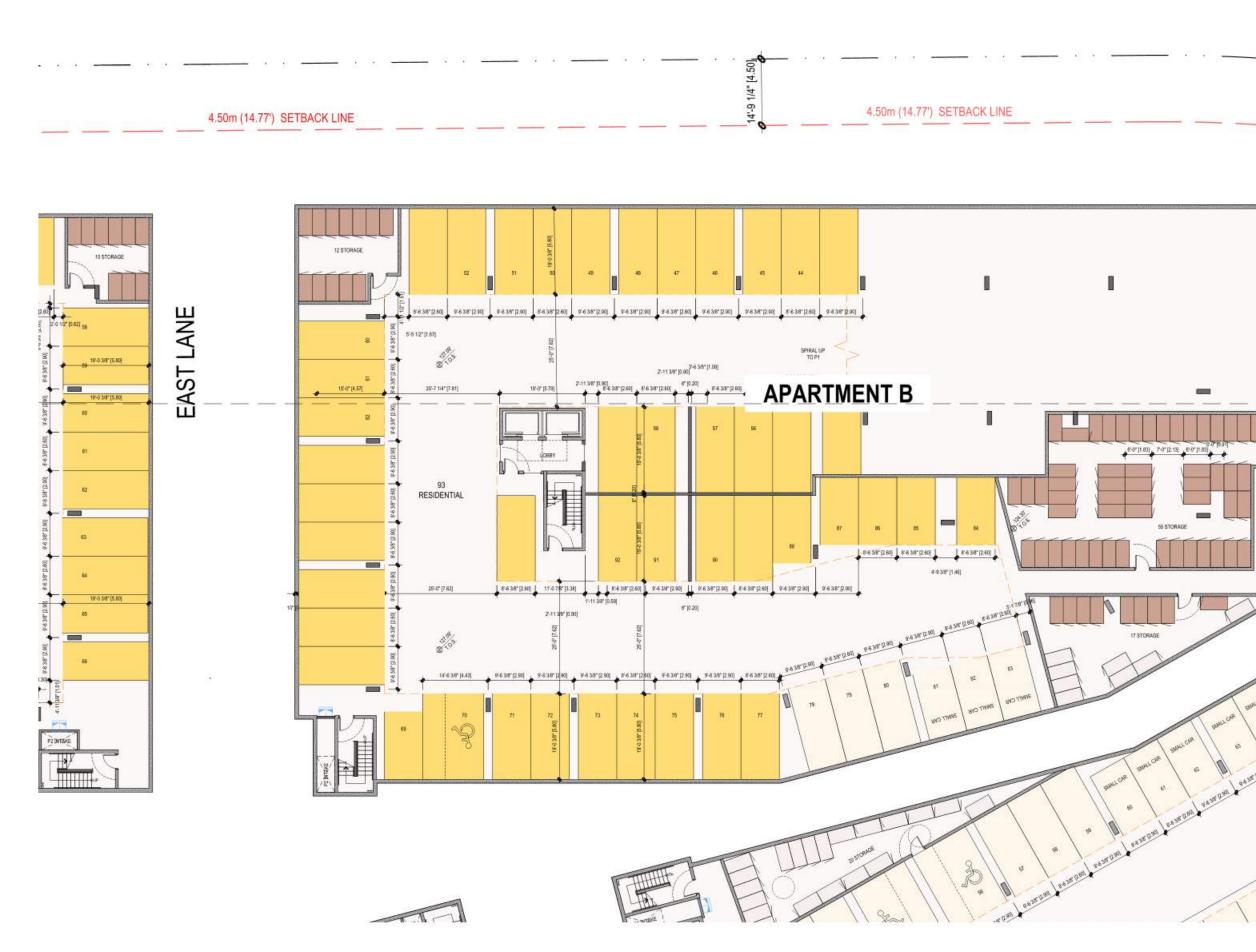

Schedule 1 Architectural Drawings prepared by RH Architecture Ltd. dated February 7<sup>th</sup>, 2024.

8. This Development Permit, in combination with Development Permit no. DP-22-022A, authorizes the construction of five apartment buildings along with any associated site works. The Lands shall not be altered, nor any buildings or structures constructed, except in accordance with the following conditions:

# Schedule 1

120 Powell Street, Unit 10 Vancouver, BC Canada V6A 1G1

t 804.669.6002 1 604.669.1091

Advisory Comment: Please be advised that Dev. Services staff review the lot area, FAR, lot coverage, setbacks and other zoning requirements based on the site as a whole (rather than building by building) given that it will remain one single lot. Please ensure that future BP submissions include calculations for these amounts based on the total combined amounts for all five buildings as a whole.