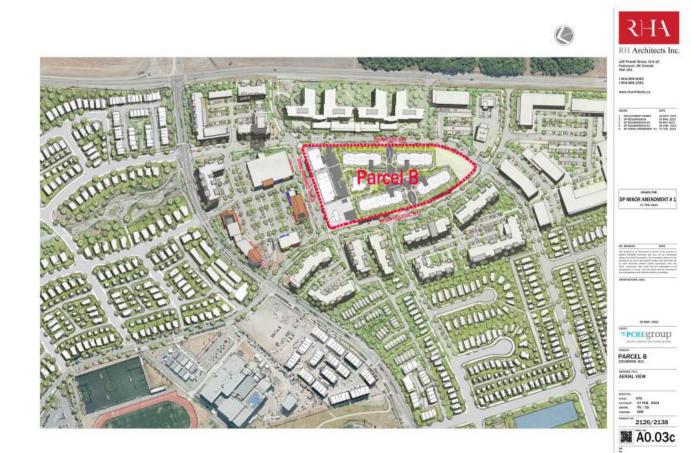

# Schedule 1

120 Powell Street, Unit 10 Vancouver, BC Canada V6A 1G1

t 804.669.6002 1 604.669.1091

Advisory Comment: Please be advised that Dev. Services staff review the lot area, FAR, lot coverage, setbacks and other zoning requirements based on the site as a whole (rather than building by building) given that it will remain one single lot. Please ensure that future BP submissions include calculations for these amounts based on the total combined amounts for all five buildings as a whole.