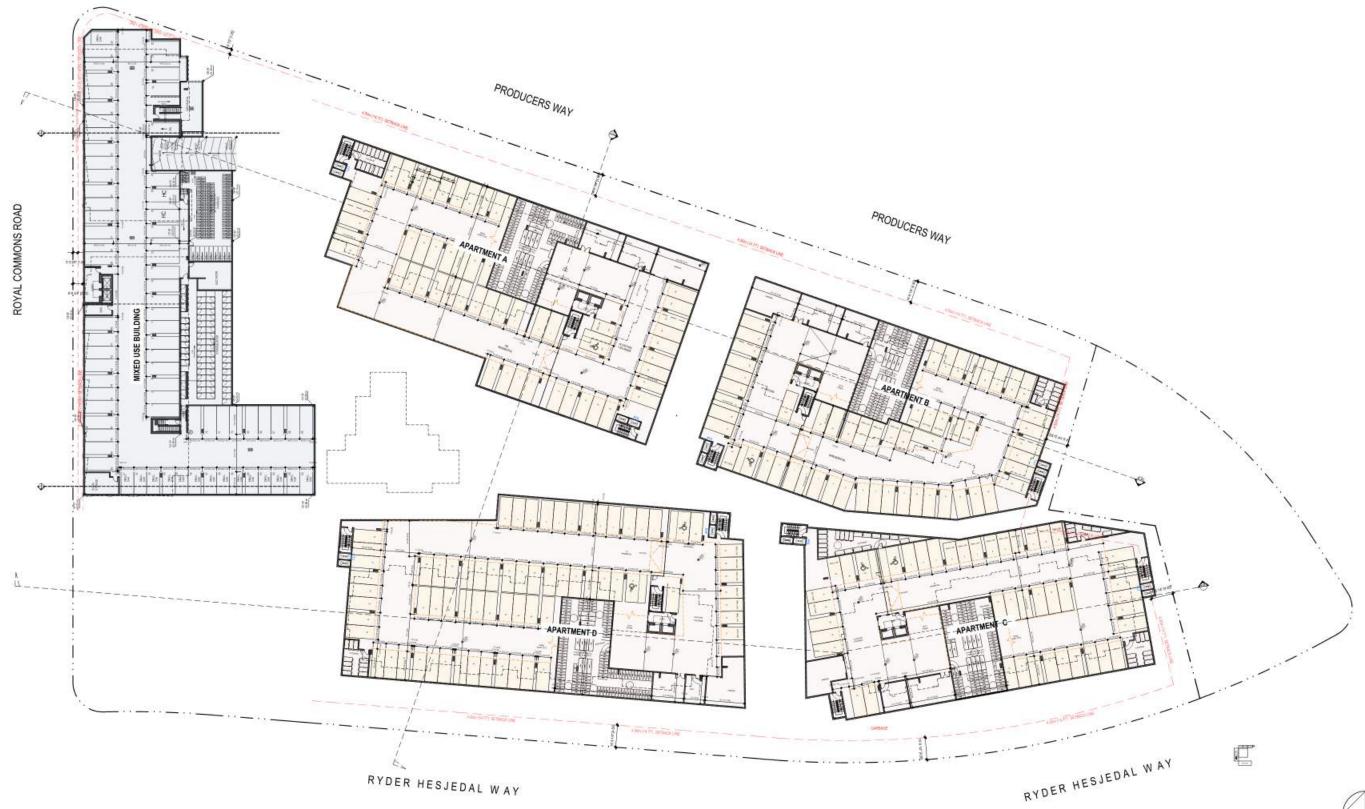

Schedule 1 Architectural Drawings prepared by RH Architecture Ltd. dated February 7<sup>th</sup>, 2024.

8. This Development Permit, in combination with Development Permit no. DP-22-022A, authorizes the construction of five apartment buildings along with any associated site works. The Lands shall not be altered, nor any buildings or structures constructed, except in accordance with the following conditions:

## FORM AND CHARACTER CONDITIONS

8.2. The Form and Character Development Permit DP-22-022A is amended to include the changes proposed to the mixed-use apartment building that are shown in Schedule 1.

ISSUED ON THIS 2ND DAY OF APRIL 2024.