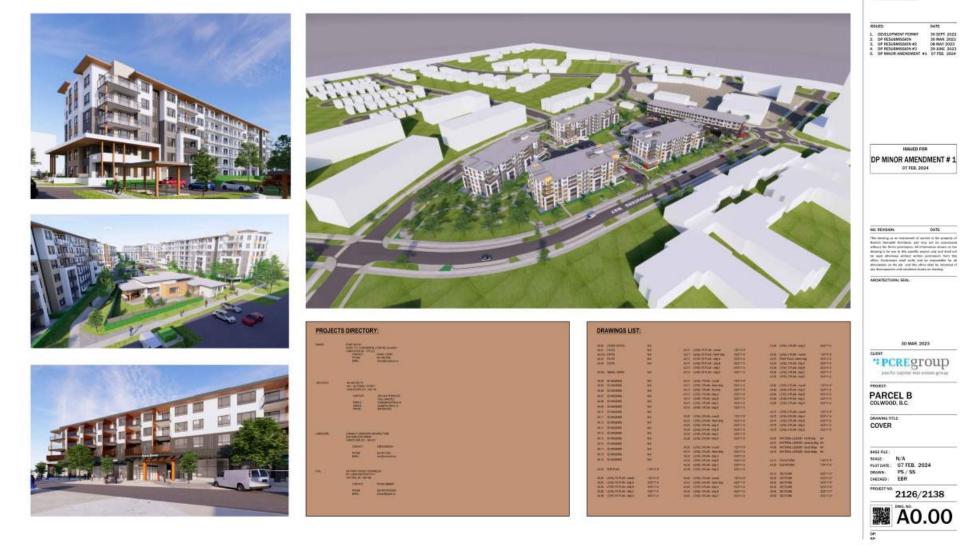

# Schedule 1

120 Powell Street, Unit 10 Vancouver, BC Canada V6A 1G1

t 804.669.6002 1 604.669.1091

Advisory Comment: Please be advised that Dev. Services staff review the lot area, FAR, lot coverage, setbacks and other zoning requirements based on the site as a whole (rather than building by building) given that it will remain one single lot. Please ensure that future BP submissions include calculations for these amounts based on the total combined amounts for all five buildings as a whole.

| PARCEL B                                                   |                          |                    |                      |                                           |                         |                                              |          | 1       |                          |                                                     |                                                                     |                                                         |                                                     |                                                                     |                                                    |                                                     |                                                           |                                                         |                                                              |                                                                      |                                                         |                                                     |                                                       |                                                         |       |
|------------------------------------------------------------|--------------------------|--------------------|----------------------|-------------------------------------------|-------------------------|----------------------------------------------|----------|---------|--------------------------|-----------------------------------------------------|---------------------------------------------------------------------|---------------------------------------------------------|-----------------------------------------------------|---------------------------------------------------------------------|----------------------------------------------------|-----------------------------------------------------|-----------------------------------------------------------|---------------------------------------------------------|--------------------------------------------------------------|----------------------------------------------------------------------|---------------------------------------------------------|-----------------------------------------------------|-------------------------------------------------------|---------------------------------------------------------|-------|
|                                                            | Site                     | Area               | FAR Ratio<br>Permit. | FAR Pe                                    | rmitted                 | FAR Ratio<br>Prop.                           | FAR P    | roposed | Lot<br>Cov.Permitt<br>ed | Lot Coverag                                         | e Permitted                                                         | Lot Cov.<br>Proposed                                    | Lot Coverag                                         | ge Proposed                                                         | Lot<br>Cov.Perm.P<br>ark                           | Lot Coverag<br>Par                                  | e Permitted<br>king                                       | Lot Cov.<br>Prop.Park                                   | Lot Coverag<br>Pari                                          | te Proposed<br>king                                                  | Open Area.<br>Perm.                                     | Open Are                                            | a Permitted                                           | Open Area.<br>Prop.                                     | Oper  |
| ľ.                                                         | Sq.ft.                   | Sq.m.              | Ratio                | Sq.ft,                                    | Sq.m.                   | Ratio                                        | Sq.ft.   | Sq.m.   | Ratio                    | Sq.ft.                                              | Sq.m.                                                               | Ratio                                                   | Sq.ft,                                              | Sq.m.                                                               | Ratio                                              | Sq.ft.                                              | Sq.m.                                                     | Ratio                                                   | Sq.ft.                                                       | Sq.m.                                                                | Ratio                                                   | Sq.ft.                                              | Sq.m.                                                 | Ratio                                                   | Sq.f  |
| Mixed Use                                                  | 50,852                   | 4,724              | 3.00                 | 152,557                                   | 14,173                  | 1.41                                         | 71,948   | 6,684   | 0.50                     | 25,426                                              | 2,362                                                               | 0.39                                                    | 19,710                                              | 1,831                                                               | 0.80                                               | 40,682                                              | 3,779                                                     | 0.80                                                    | 40,449                                                       | 3,758                                                                |                                                         |                                                     |                                                       |                                                         |       |
| Amenity                                                    | 15,668                   | 1,456              | 3.00                 | 47,003                                    | 4,367                   | 0.27                                         | 4,170    | 387     | 0.50                     | 7,834                                               | 728                                                                 | 0.27                                                    | 4,170                                               | 387                                                                 | 0.80                                               | 12,534                                              | 1, 164                                                    |                                                         |                                                              |                                                                      |                                                         |                                                     |                                                       |                                                         |       |
| Apartment A                                                | 47,165                   | 4,382              | 2.50                 | 117,915                                   | 13, 146                 | 1.64                                         | 77,382   | 7,189   | 0.50                     | 23,583                                              | 2,191                                                               | 0.28                                                    | 13,019                                              | 1,210                                                               | 0.80                                               | 37,733                                              | 3,505                                                     | 0.59                                                    | 27,690                                                       | 2,572                                                                |                                                         |                                                     |                                                       |                                                         |       |
| Apartment B                                                | 42, 113                  | 3,912              | 2.50                 | 105,282                                   | 11, 737                 | 1.69                                         | 71,051   | 6,601   | 0.50                     | 21,056                                              | 1,956                                                               | 0.28                                                    | 11,964                                              | 1,111                                                               | 0.80                                               | 33,690                                              | 3, 130                                                    | 0.63                                                    | 26,575                                                       | 2,469                                                                | ] ]                                                     |                                                     |                                                       |                                                         |       |
| Apartment C                                                | 39,713                   | 3,689              | 2.50                 | 99,283                                    | 11,068                  | 1.79                                         | 71,051   | 6,601   | 0.50                     | 19,857                                              | 1,845                                                               | 0.30                                                    | 11,964                                              | 1, 111                                                              | 0.80                                               | 31,771                                              | 2,952                                                     | 0.64                                                    | 25,365                                                       | 2,356                                                                |                                                         |                                                     |                                                       |                                                         |       |
| Apartment                                                  | ARTIG                    | 4470               | 250                  | 120,296                                   | 13,444                  | 1,86                                         | 89.614   | 8.35    | A 99                     | 24.059                                              | 12,235                                                              | 19.38                                                   | 15,063                                              | 1899                                                                | 19.80                                              | 38,495                                              | 3,576                                                     | naem                                                    | 32,588                                                       | 2005                                                                 | m                                                       |                                                     |                                                       | 1                                                       | m     |
| Total                                                      | 243,630                  | 22,634             |                      | 642,335                                   | 67,902                  |                                              | 385, 216 | 35, 788 |                          | 121,815                                             | 11,317                                                              |                                                         | 75,890                                              | 7,050                                                               |                                                    | 194,904                                             | 18,107                                                    |                                                         | 152,467                                                      | 14,165                                                               | 0.10                                                    | 24,363                                              | 2,263                                                 | 0.46                                                    | 295.4 |
|                                                            |                          |                    |                      |                                           |                         |                                              |          |         |                          |                                                     |                                                                     |                                                         |                                                     |                                                                     |                                                    |                                                     |                                                           |                                                         |                                                              |                                                                      |                                                         |                                                     |                                                       |                                                         |       |
| OVERALL CEASE                                              |                          | m                  | uu                   | uu                                        | m                       | <u></u>                                      | uu       | uu      | uu                       | <u> </u>                                            | <u>uu</u>                                                           | in                                                      | in                                                  | in                                                                  | im                                                 | <u>uu</u>                                           | in                                                        | in                                                      | inn                                                          | uu                                                                   | im                                                      | 7                                                   |                                                       | · · · · · ·                                             | l     |
| OVERALL GFA SU                                             | JMMARY                   | ed Use Comm        |                      | 1                                         | ed Use Reside           |                                              | I I      | Amenity | ·····                    | 1                                                   | Apartment A                                                         |                                                         |                                                     | Apartment                                                           |                                                    | i<br>İ                                              | Apartment 0                                               |                                                         | 11                                                           | Apartment I                                                          |                                                         | Overall Co                                          | ombined Apar                                          | tment ABCD                                              |       |
|                                                            | JMMARY                   |                    |                      | 1                                         | ed Use Reside           |                                              | Common   |         | Gross                    | 1                                                   |                                                                     |                                                         |                                                     |                                                                     |                                                    | Common                                              |                                                           |                                                         | 11                                                           |                                                                      |                                                         | Overall Co<br>Common                                | ombined Apar<br>Net                                   | tment ABCD<br>Gross                                     |       |
| OVERALL GFA SU                                             | JMMARY<br>Mixe           | ed Use Comm        | nercial              | Mixe                                      |                         | ential                                       |          | Amenity |                          |                                                     | Apartment A                                                         |                                                         |                                                     | Apartment                                                           | B                                                  |                                                     | Apartment C                                               | :                                                       |                                                              | Apartment [                                                          | 2                                                       |                                                     |                                                       |                                                         |       |
| OVERALL GFA SU                                             | JMMARY<br>Mixe<br>Common | ed Use Comm<br>Net | nercial<br>Gross     | Mixe                                      |                         | ential<br>Gross                              | Common   | Amenity | Gross                    | Common                                              | Apartment A<br>Net                                                  | Gross                                                   | Common                                              | Apartment  <br>Net                                                  | B<br>Gross                                         | Common                                              | Apartment C                                               | Gross                                                   | Common                                                       | Apartment I<br>Net                                                   | Gross                                                   | Common                                              | Net                                                   | Gross                                                   |       |
| OVERALL GFA SU<br>GFA<br>Level 1                           | JMMARY<br>Mixe<br>Common | ed Use Comm<br>Net | nercial<br>Gross     | Mixe<br>Common<br>1,777                   | Net                     | ential<br>Gross<br>1,777                     | Common   | Amenity | Gross                    | Common<br>2,392                                     | Apartment A<br>Net<br>9,895                                         | Gross<br>12,287                                         | Common<br>2,312                                     | Apartment I<br>Net<br>8,919                                         | B<br>Gross<br>11,231                               | Common<br>2,312                                     | Apartment C<br>Net<br>8,919                               | Gross<br>11,231                                         | Common<br>2,578                                              | Apartment I<br>Net<br>11,721                                         | Gross<br>14,299                                         | Common<br>9,594                                     | Net<br>39,454                                         | Gross 49,048                                            |       |
| GFA<br>Level 1<br>Level 2                                  | JMMARY<br>Mixe<br>Common | ed Use Comm<br>Net | nercial<br>Gross     | Mixe<br>Common<br>1,777<br>2,156          | Net<br>16,111           | ential<br>Gross<br>1,777<br>18,267           | Common   | Amenity | Gross                    | Common<br>2,392<br>1,309                            | Apartment A<br>Net<br>9,895<br>11,710                               | Gross<br>12,287<br>13,019                               | Common<br>2,312<br>1,230                            | Apartment 1<br>Net<br>8,919<br>10,734                               | B<br>Gross<br>11,231<br>11,964                     | Common<br>2,312<br>1,230                            | Apartment 0<br>Net<br>8,919<br>10,734                     | Gross<br>11,231<br>11,964                               | Common<br>2,578<br>1,527                                     | Apartment I<br>Net<br>11,721<br>13,536                               | Gross<br>14,299<br>15,063                               | Common<br>9,594<br>5,296                            | Net<br>39,454<br>46,714                               | Gross<br>49,048<br>52,010                               |       |
| GFA<br>Level 1<br>Level 2<br>Level 3                       | JMMARY<br>Mixe<br>Common | ed Use Comm<br>Net | nercial<br>Gross     | Mixe<br>Common<br>1,777<br>2,156<br>2,156 | Net<br>16,111<br>16,111 | ential<br>Gross<br>1,777<br>18,267<br>18,267 | Common   | Amenity | Gross                    | Common<br>2,392<br>1,309<br>1,309                   | Apartment A<br>Net<br>9,895<br>11,710<br>11,710                     | Gross<br>12,287<br>13,019<br>13,019                     | Common<br>2,312<br>1,230<br>1,230                   | Apartment I<br>Net<br>8,919<br>10,734<br>10,734                     | B<br>Gross<br>11,231<br>11,964<br>11,964           | Common<br>2,312<br>1,230<br>1,230                   | Apartment 0<br>Net<br>8,919<br>10,734<br>10,734           | Gross<br>11,231<br>11,964<br>11,964                     | Common<br>2,578<br>1,527<br>1,527                            | Apartment I<br>Net<br>11,721<br>13,536<br>13,536                     | Gross<br>14,299<br>15,063<br>15,063                     | Common<br>9,594<br>5,296<br>5,296                   | Net<br>39,454<br>46,714<br>46,714                     | Gross<br>49,048<br>52,010<br>52,010                     |       |
| GFA<br>Level 1<br>Level 2<br>Level 3<br>Level 4            | JMMARY<br>Mixe<br>Common | ed Use Comm<br>Net | nercial<br>Gross     | Mixe<br>Common<br>1,777<br>2,156<br>2,156 | Net<br>16,111<br>16,111 | ential<br>Gross<br>1,777<br>18,267<br>18,267 | Common   | Amenity | Gross                    | Common<br>2,392<br>1,309<br>1,309<br>1,309          | Apartment A<br>9,895<br>11,710<br>11,710<br>11,710                  | Gross<br>12,287<br>13,019<br>13,019<br>13,019           | Common<br>2,312<br>1,230<br>1,230<br>1,230          | Apartment I<br>Net<br>8,919<br>10,734<br>10,734<br>10,734           | B<br>Gross<br>11,231<br>11,964<br>11,964<br>11,964 | Common<br>2,312<br>1,230<br>1,230<br>1,230          | Apartment 0<br>Net<br>8,919<br>10,734<br>10,734           | Gross<br>11,231<br>11,964<br>11,964<br>11,964           | Common<br>2,578<br>1,527<br>1,527<br>1,527                   | Apartment I<br>Net<br>11,721<br>13,536<br>13,536<br>13,536           | Gross<br>14,299<br>15,063<br>15,063<br>15,063           | Common<br>9,594<br>5,296<br>5,296<br>5,296          | Net<br>39,454<br>46,714<br>46,714<br>46,714           | Gross<br>49,048<br>52,010<br>52,010<br>52,010           |       |
| GFA<br>Level 1<br>Level 2<br>Level 3<br>Level 4<br>Level 5 | JMMARY<br>Mixe<br>Common | ed Use Comm<br>Net | nercial<br>Gross     | Mixe<br>Common<br>1,777<br>2,156<br>2,156 | Net<br>16,111<br>16,111 | ential<br>Gross<br>1,777<br>18,267<br>18,267 | Common   | Amenity | Gross                    | Common<br>2,392<br>1,309<br>1,309<br>1,309<br>1,309 | Apartment A<br>Net<br>9,895<br>11,710<br>11,710<br>11,710<br>11,710 | Gross<br>12,287<br>13,019<br>13,019<br>13,019<br>13,019 | Common<br>2,312<br>1,230<br>1,230<br>1,230<br>1,230 | Apartment I<br>Net<br>8,919<br>10,734<br>10,734<br>10,734<br>10,734 | B<br>Gross<br>11,231<br>11,964<br>11,964<br>11,964 | Common<br>2,312<br>1,230<br>1,230<br>1,230<br>1,230 | Apartment C<br>Net<br>8,919<br>10,734<br>10,734<br>10,734 | Gross<br>11,231<br>11,964<br>11,964<br>11,964<br>11,964 | Common<br>2,578<br>1,527<br>1,527<br>1,527<br>1,527<br>1,527 | Apartment I<br>Net<br>11,721<br>13,536<br>13,536<br>13,536<br>13,536 | Gross<br>14,299<br>15,063<br>15,063<br>15,063<br>15,063 | Common<br>9,594<br>5,296<br>5,296<br>5,296<br>5,296 | Net<br>39,454<br>46,714<br>46,714<br>46,714<br>46,714 | Gross<br>49,048<br>52,010<br>52,010<br>52,010<br>52,010 |       |