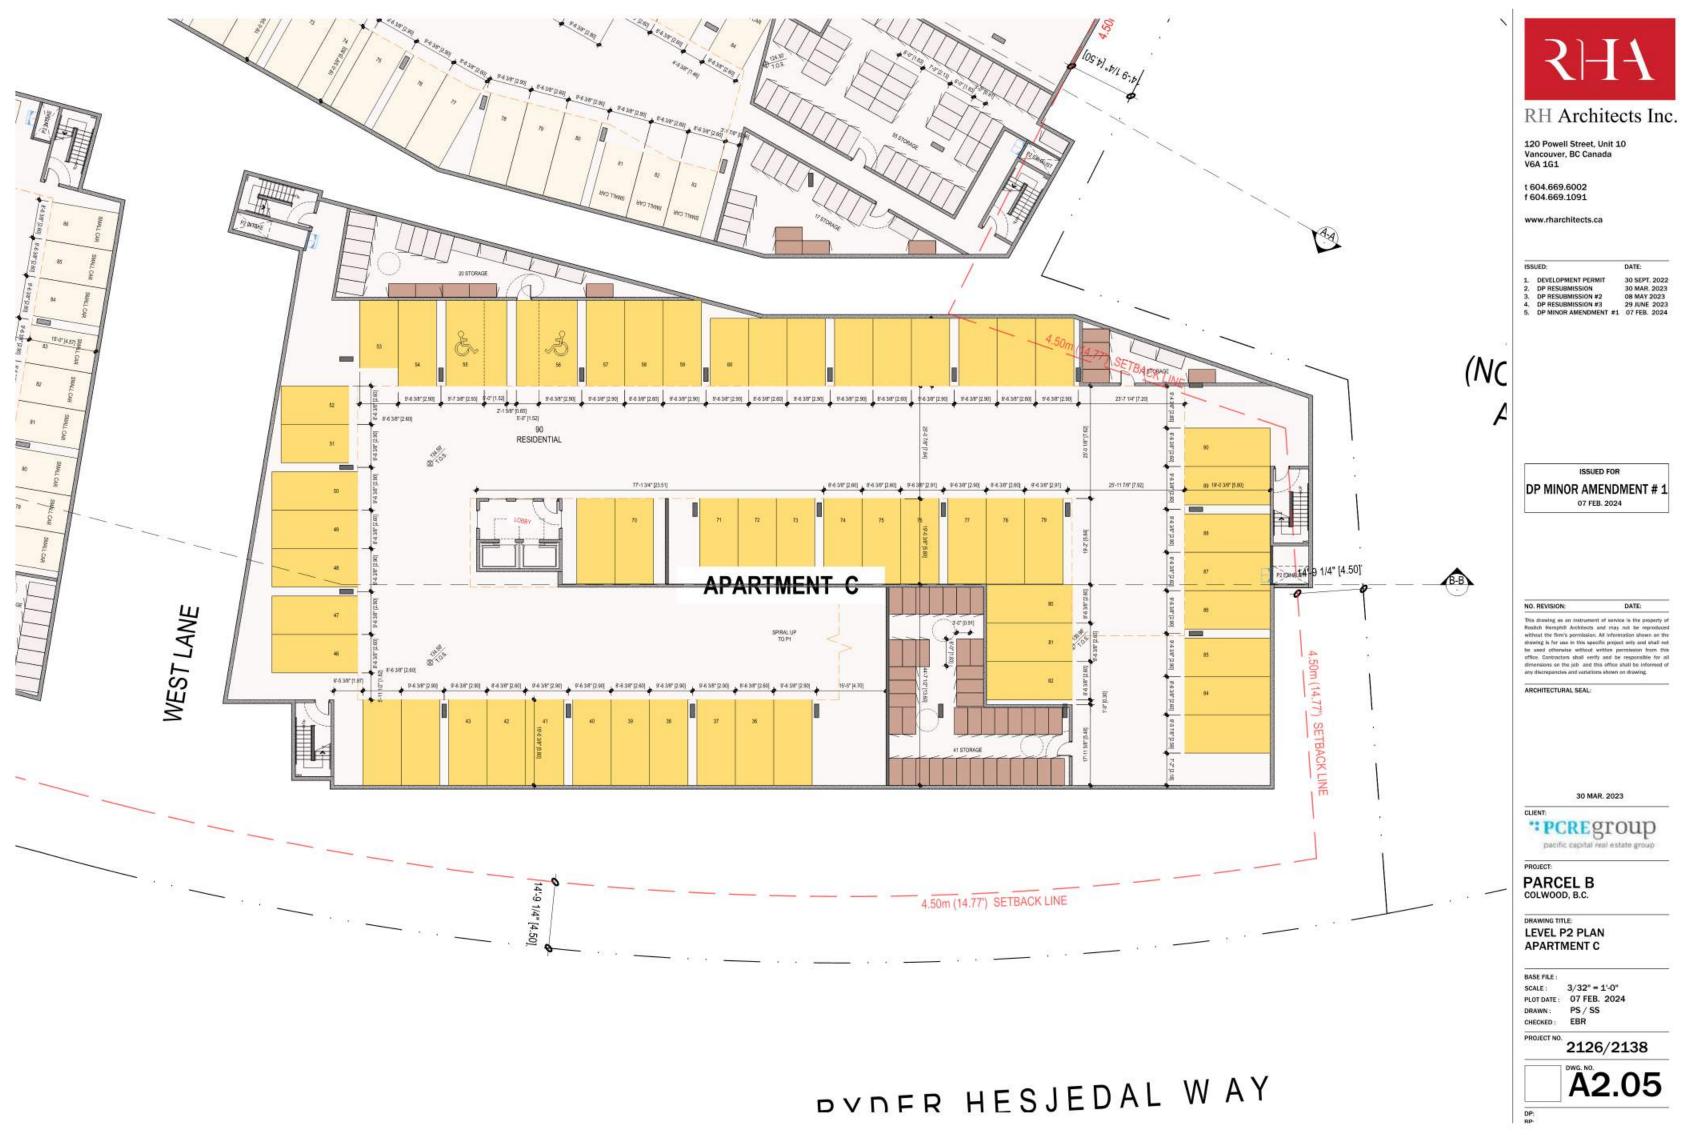

Schedule 1 Architectural Drawings prepared by RH Architecture Ltd. dated February 7<sup>th</sup>, 2024.

8. This Development Permit, in combination with Development Permit no. DP-22-022A, authorizes the construction of five apartment buildings along with any associated site works. The Lands shall not be altered, nor any buildings or structures constructed, except in accordance with the following conditions:

# Schedule 1

120 Powell Street, Unit 10 Vancouver, BC Canada V6A 1G1

t 804.669.6002 1 604.669.1091

Advisory Comment: Please be advised that Dev. Services staff review the lot area, FAR, lot coverage, setbacks and other zoning requirements based on the site as a whole (rather than building by building) given that it will remain one single lot. Please ensure that future BP submissions include calculations for these amounts based on the total combined amounts for all five buildings as a whole.