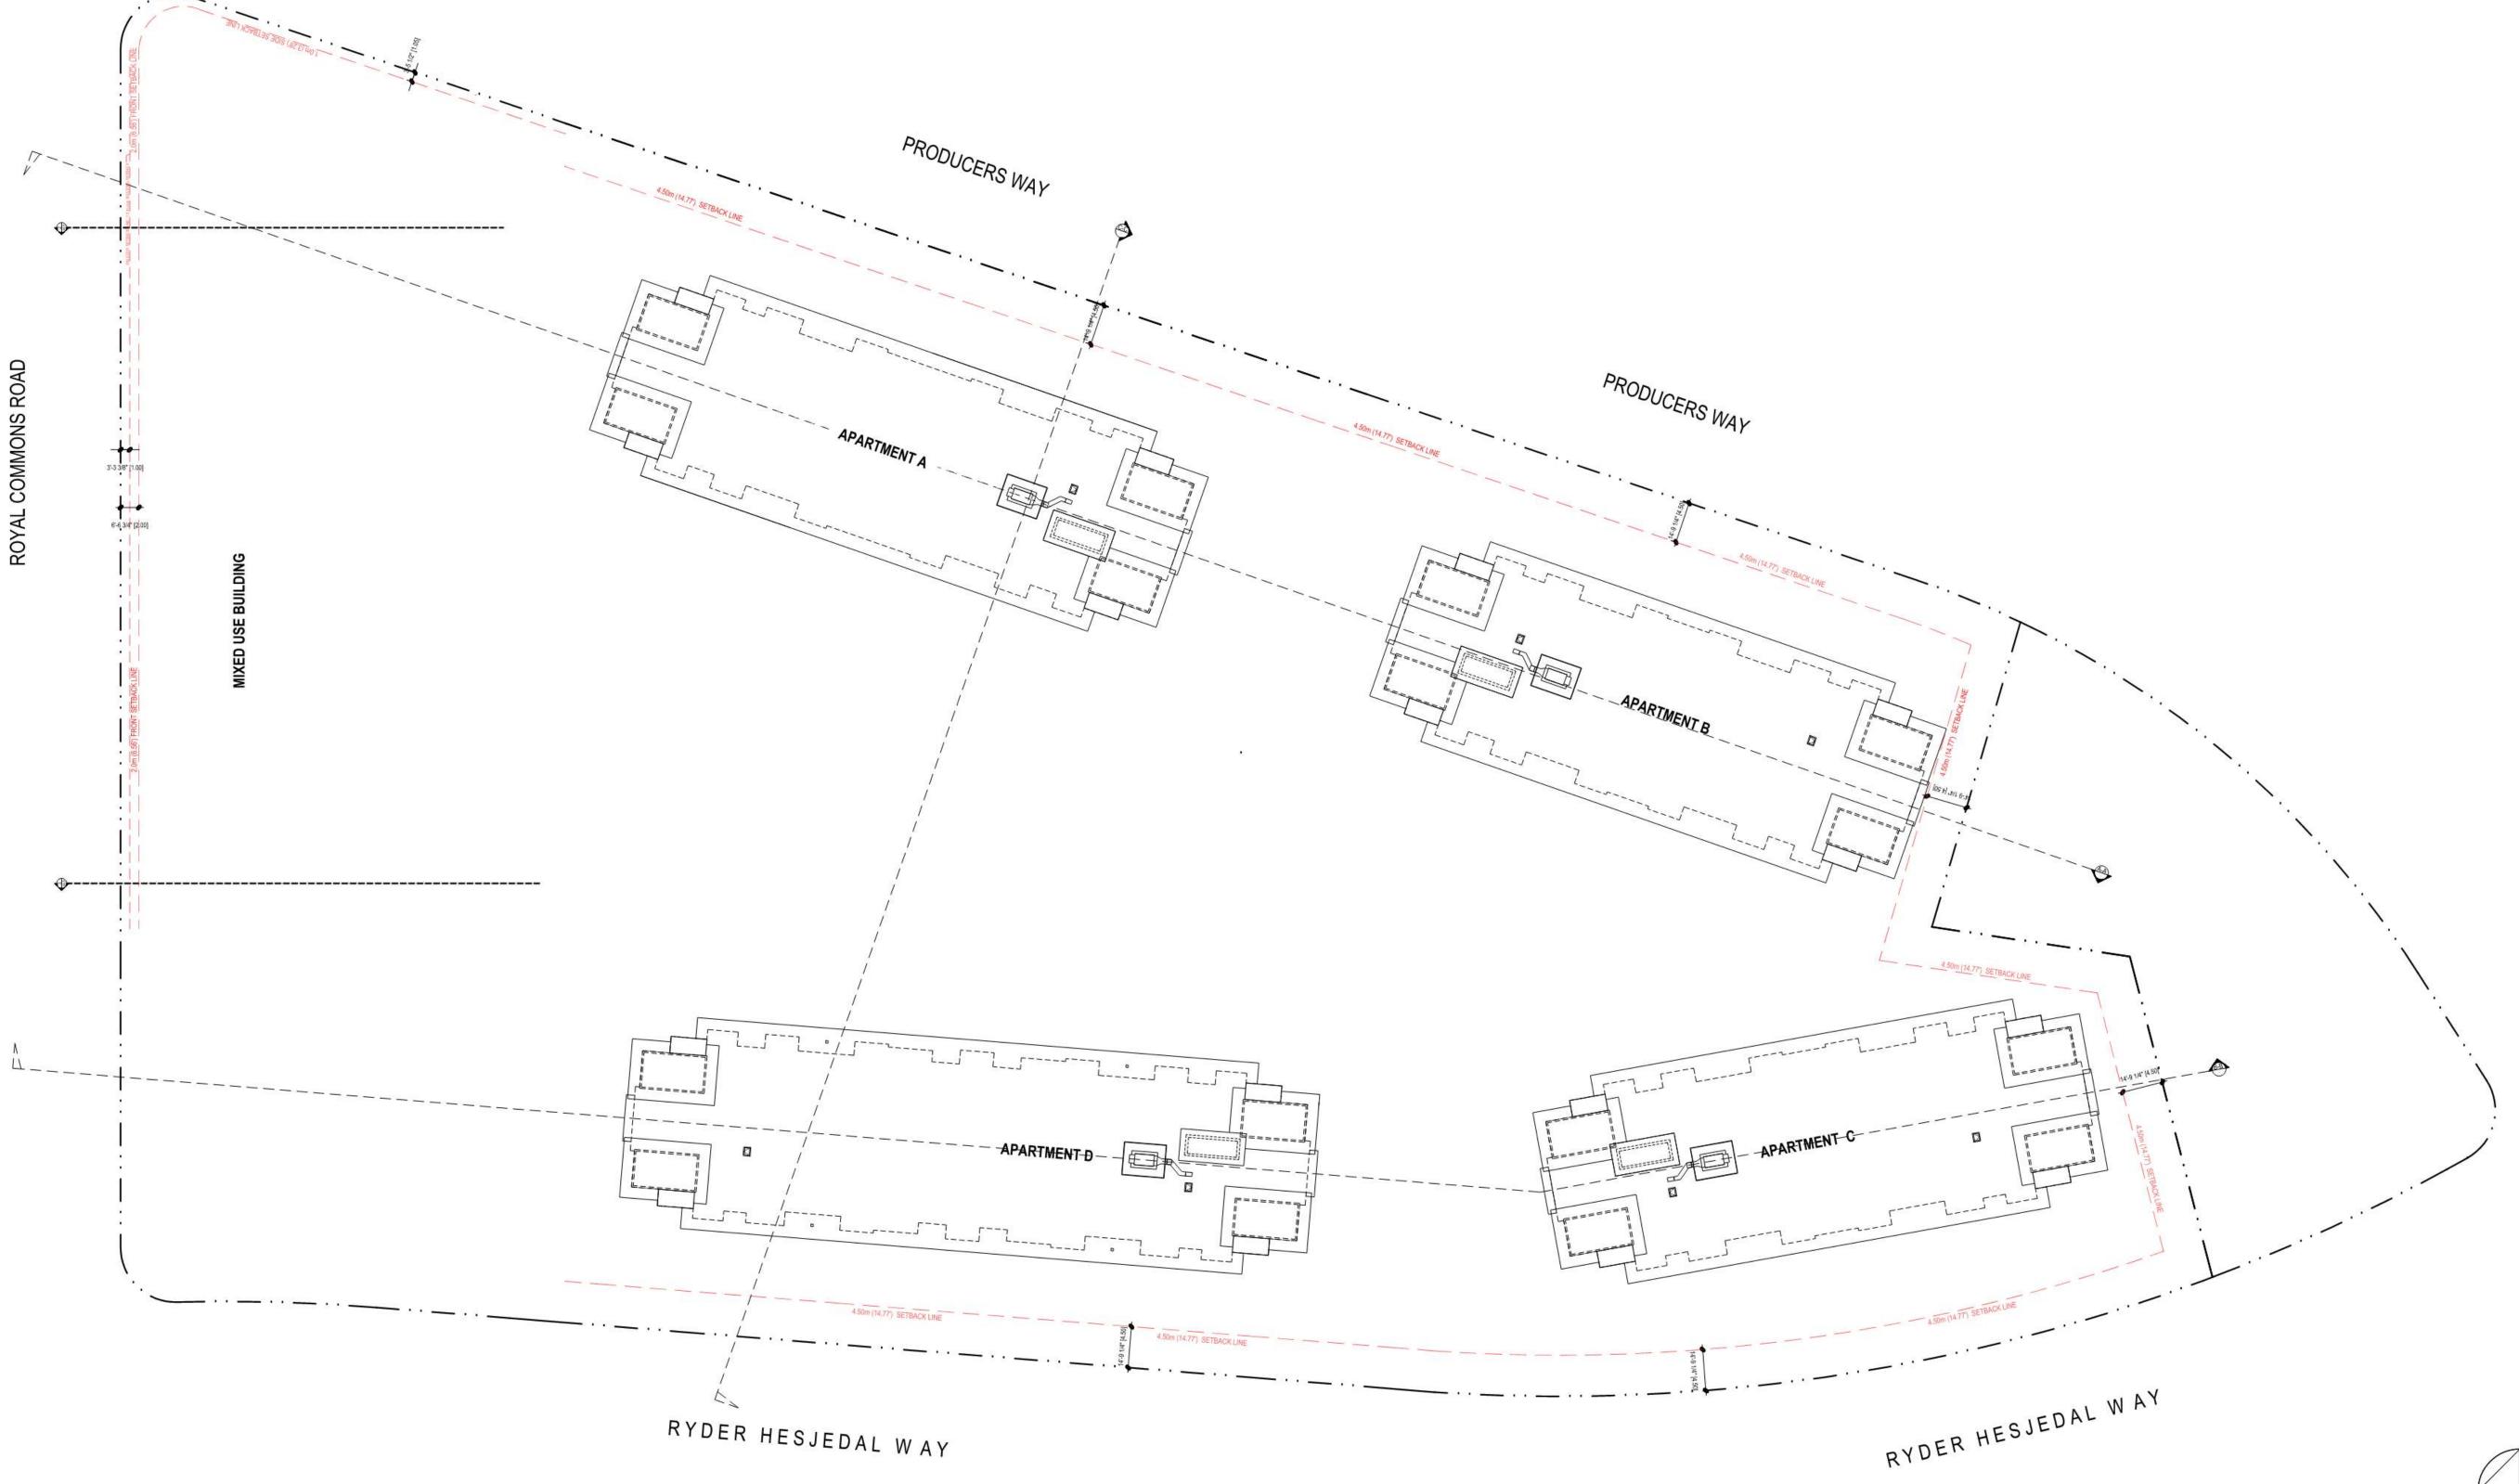

| Property Line PL | Road Description   | Mixed Use Bui | lding -Required | Mixed Use Building - Proposed |              |  |
|------------------|--------------------|---------------|-----------------|-------------------------------|--------------|--|
|                  |                    | Meter         | Feet            | Meter                         | Feet         |  |
| North PL         | Royal Commons Road | 2.00          | 6.56            | 2.00                          | 6.56         |  |
| West PL          | Ryder Hesjedal Way | 1.00          | 3.28            | 40.00                         | 131.23       |  |
| East PL          | Producers Way      | 1.00          | 3.28            | 4.00                          | 13.12        |  |
| South PL         | Park               | 3.00          | 9.84            | 185.00                        | 606.96       |  |
| Property Line PL | Road Description   | Amenity       | -Required       | Amenity -                     | Proposed     |  |
|                  |                    | Meter         | Feet            | Meter                         | Feet         |  |
| North PL         | Royal Commons Road | 2.00          | 6.56            | 50.00                         | 164.04       |  |
| West PL          | Ryder Hesjedal Way | 3.00          | 9.84            | 45.00                         | 147.64       |  |
| East PL          | Producers Way      | 3.00          | 9.84            | 50.00                         | 164.04       |  |
| South PL         | Park               | 3.00          | 9.84            | 120.00                        | 393.70       |  |
| Property Line PL | Road Description   | Apartment     | A - Required    | Apartment                     | A - Proposed |  |
|                  |                    | Meter         | Feet            | Meter                         | Feet         |  |
| North PL         | Royal Commons Road | 4.50          | 14.76           | 52.00                         | 170.60       |  |
| West PL          | Ryder Hesjedal Way | 6.00          | 19.69           | 75.00                         | 246.06       |  |
| East PL          | Producers Way      | 4.50          | 14.76           | 10.00                         | 32.81        |  |
| South PL         | Park               | 3.00          | 9.84            | 85.00                         | 278.87       |  |
| Property Line PL | Road Description   | Apartment I   | B - Required    | Apartment I                   | B - Proposed |  |
|                  |                    | Meter         | Feet            | Meter                         | Feet         |  |
| North PL         | Royal Commons Road | 4.50          | 14.76           | 130.00                        | 426.51       |  |
| West PL          | Ryder Hesjedal Way | 4.50          | 14.76           | 70.00                         | 229.66       |  |
| East PL          | Producers Way      | 6.00          | 19.69           | 9.50                          | 31.17        |  |
| South PL         | Park               | 3.00          | 9.84            | 5.50                          | 18.04        |  |
| Property Line PL | Road Description   | Apartment     | C - Required    | Apartment C - Proposed        |              |  |
|                  |                    | Meter         | Feet            | Meter                         | Feet         |  |
| North PL         | Royal Commons Road | 4.50          | 14.76           | 150.00                        | 492.13       |  |
| West PL          | Ryder Hesjedal Way | 4.50          | 14.76           | 9.50                          | 31.17        |  |
| East PL          | Producers Way      | 6.00          | 19.69           | 35.00                         | 114.83       |  |
| South PL         | Park               | 3.00          | 9.84            | 8.50                          | 27.89        |  |
| Property Line PL | Road Description   | Apartment I   | D - Required    | Apartment (                   | 0 - Proposed |  |
|                  |                    | Meter         | Feet            | Meter                         | Feet         |  |
| North PL         | Royal Commons Road | 4.50          | 14.76           | 55.00                         | 180.45       |  |
| West PL          | Ryder Hesjedal Way | 4.50          | 14.76           | 10.00                         | 32.81        |  |
| East PL          | Producers Way      | 6.00          | 19.69           | 70.00                         | 229.66       |  |
| South PL         | Park               | 3.00          | 9.84            | 65.00                         | 213.25       |  |