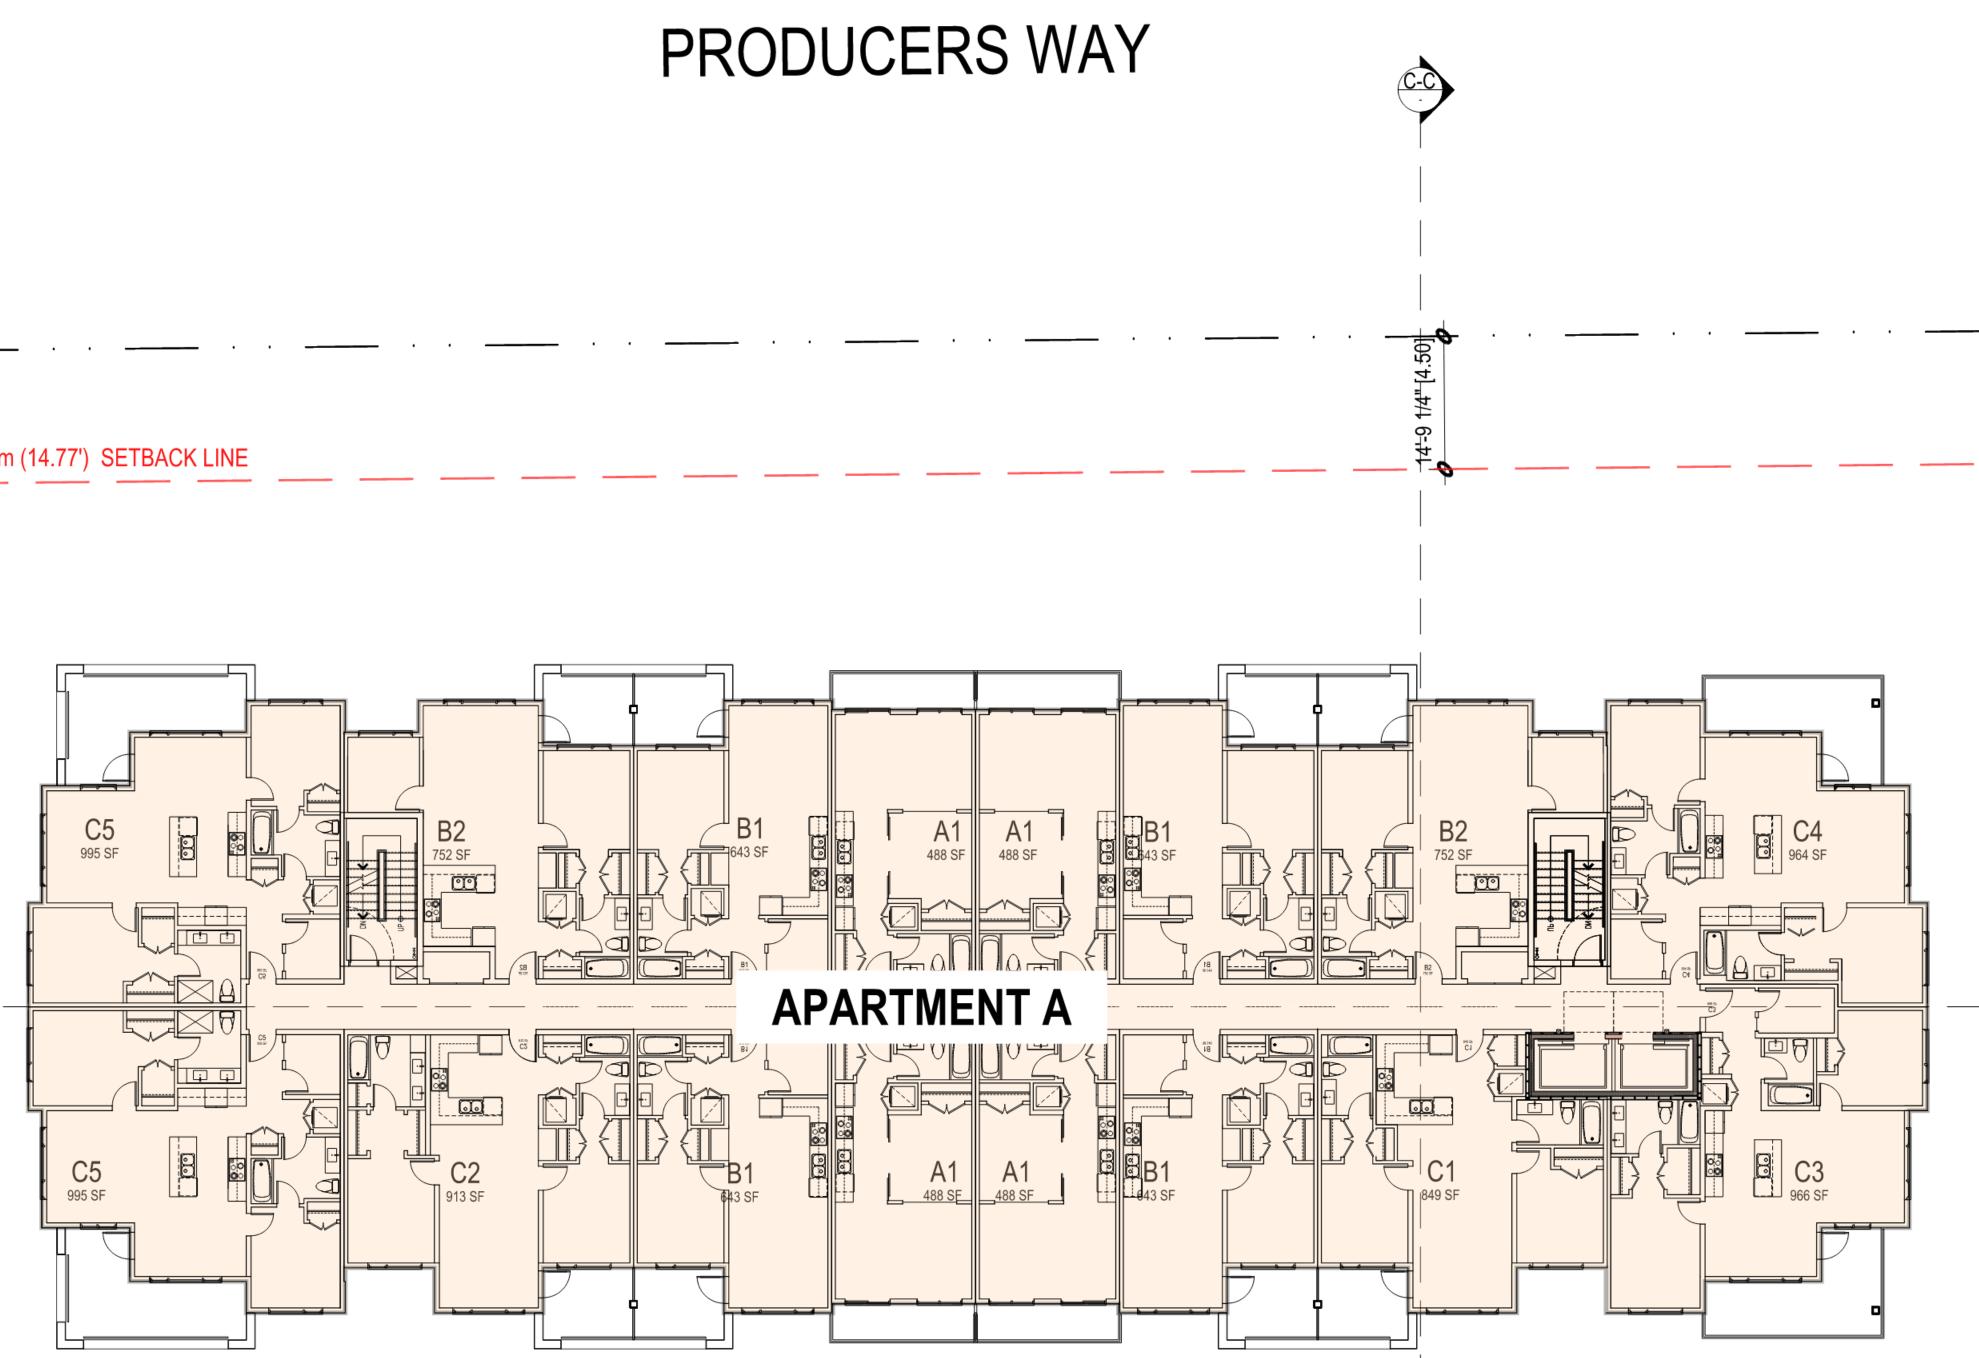

### DEVELOPMENT PERMIT 12 Additional Studio Units at 325 Royal Commons

- 5. The Director of Development Services or their delegate may approve minor variations to the schedules attached to and forming part of this Development Permit, provided that such minor variations are consistent with the overall intent of the original plans and do not alter the form and character of the development authorized by those plans.
- 6. If the Permittee does not substantially start the construction permitted by this Permit within 24 months of the date of this Permit, the Permit shall lapse and be of no further force and effect.
- 7. The development is to be constructed in accordance with the following plans and specifications, which are attached to and form as part of this permit:

Schedule 1 Architectural Drawings prepared by RH Architecture Ltd. dated February 7<sup>th</sup>, 2024.

8. This Development Permit, in combination with Development Permit no. DP-22-022A, authorizes the construction of five apartment buildings along with any associated site works. The Lands shall not be altered, nor any buildings or structures constructed, except in accordance with the following conditions: