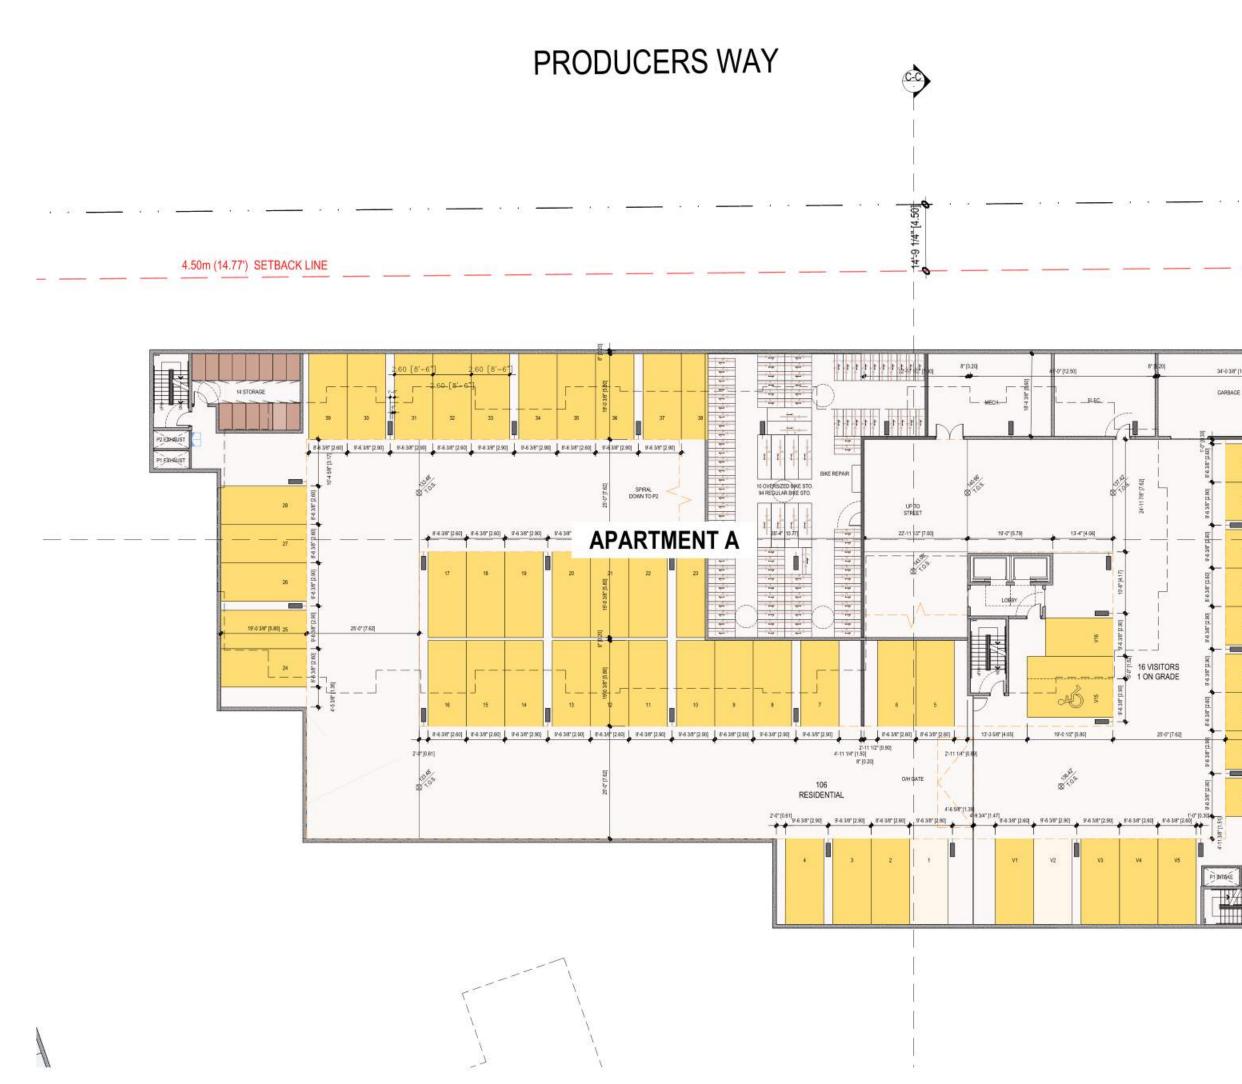

|                 | Level 1 | Level 2 | Level 3 | Level 4 | Level 5 | Level 6 | Total | Mix  |
|-----------------|---------|---------|---------|---------|---------|---------|-------|------|
| Mixed-Use Comm. | -       |         |         |         |         |         |       |      |
| CRU-1 to CRU-8  | 14,590  |         |         |         |         |         | 14590 |      |
|                 |         |         |         |         |         |         |       |      |
| Total           | 14590   |         |         |         |         |         | 14590 |      |
| Mixed Use Res.  |         |         |         |         | i. i    |         |       |      |
| Studio          |         | 3       | 3       | 3       |         |         | 9     | 13%  |
| 1 Bedroom       |         | 14      | 14      | 14      |         |         | 42    | 61%  |
| 2 Bedroom       |         | 6       | 6       | 6       |         |         | 18    | 26%  |
| Total           |         | 23      | 23      | 23      |         |         | 69    | 100% |
|                 |         |         |         |         |         |         |       |      |
| Apartment A     |         |         |         |         |         |         |       |      |
| Studio          | 4       | 4       | 4       | 4       | 4       | 4       | 24    | 26%  |
| 1 8edroom       | 6       | 6       | 6       | 6       | 6       | 6       | 36    | 38%  |
| 2 Bedroom       | 4       | 6       | 6       | 6       | 6       | 6       | 34    | 36%  |
| Total           | 14      | 16      | 16      | 16      | 16      | 16      | 94    | 100% |
| Apartment B     |         |         |         |         |         |         |       |      |
| Studio          | 2       | 2       | 2       | 2       | 2       | 2       | 12    | 15%  |
| 1 Bedroom       | 6       | 6       | 6       | 6       | 6       | 6       | 36    | 44%  |
| 2 Bedroom       | 4       | 6       | 6       | 6       | 6       | 6       | 34    | 41%  |
| Total           | 12      | 14      | 14      | 14      | 14      | 14      | 82    | 100% |
| Apartment C     |         |         |         |         |         |         |       |      |
| Studio          | 2       | 2       | 2       | 2       | 2       | 2       | 12    | 15%  |
| 1 Bedroom       | 6       | 6       | 6       | 6       | 6       | 6       | 36    | 44%  |
| 2 Bedroom       | 4       | 6       | 6       | 6       | 6       | 6       | 34    | 41%  |
| Total           | 12      | 14      | 14      | 14      | 14      | 14      | 82    | 100% |
| Apartment D     |         |         |         |         |         |         |       |      |
| Studio          | 4       | 4       | 4       | 4       | 4       | 4       | 24    | 23%  |
| 1 Bedroom       | 6       | 6       | 6       | 6       | 6       | 6       | 36    | 34%  |
| 2 Bedroom       | 6       | 8       | 8       | 8       | 8       | 8       | 46    | 43%  |
| Total           | 16      | 18      | 18      | 18      | 18      | 18      | 105   | 100% |
|                 |         |         |         |         |         |         |       |      |

| 1           |        | PARKING     | Small Car |             |    |
|-------------|--------|-------------|-----------|-------------|----|
| itall Ratio | Stalls | Visitor 15% | Count     | Small Car % | HC |
| 4/1,000 sf  | 58     |             |           |             |    |
| -           |        |             |           |             |    |
|             | 58     |             | 18        | 30%         | 1  |
| 0.8         | 7      |             |           |             |    |
| 1           | 42     |             |           |             |    |
| 1.3         | 23     |             |           |             |    |
| 4.5         | 73     |             | 22        | 30%         | 2  |
|             |        |             |           |             |    |
|             |        | V 2         |           |             |    |
| _           |        |             |           |             |    |
| 0.8         | 19     |             |           |             |    |
| 1           | 36     |             |           |             |    |
| 1.3         | 44     |             |           |             |    |
|             | 99     | 14.85       | 30        | 30%         | 2  |
| 0.8         | 10     |             |           |             |    |
| 1           | 36     |             |           | -           |    |
| 1.3         | 44     |             |           |             |    |
|             | 90     | 13.50       | 27        | 30%         | 2  |
| 0.8         | 10     |             |           |             |    |
| 1           | 36     | 0           |           |             |    |
| 1.3         | 44     |             |           |             |    |
|             | 90     | 13.50       | 27        | 30%         | 2  |
| 0.8         | 19     |             |           |             |    |
| 1           | 36     | v           |           |             |    |
| 1.3         | 60     |             |           |             |    |
|             | 115    | 17          | 35        | 30%         | 2  |
|             | 467    | 59          |           |             |    |
|             | 1      | 525         |           |             |    |

| -            |      |                                         |                    | PARKING F   |        |             |
|--------------|------|-----------------------------------------|--------------------|-------------|--------|-------------|
|              | HC   | Small Car %                             | Small Car<br>Count | Visitor 15% | Stails | Stall Ratio |
| Mixed-Use Co |      |                                         | Second 1           |             |        |             |
|              |      |                                         |                    |             |        |             |
|              |      |                                         |                    |             |        |             |
| 1            |      |                                         |                    |             |        |             |
| Total        | 2    | 2%                                      | 1                  |             | 59     |             |
|              |      |                                         |                    |             |        |             |
| Mixed Use Re |      |                                         |                    |             |        |             |
|              |      |                                         |                    |             |        |             |
|              |      |                                         |                    |             |        |             |
|              |      |                                         |                    |             |        |             |
| Total        | 2    | 21%                                     | 15                 |             | 73     |             |
| 5            |      |                                         |                    |             |        |             |
|              |      | -                                       |                    |             |        |             |
|              |      |                                         |                    | -           |        |             |
| 1            |      |                                         |                    |             |        |             |
|              |      |                                         |                    |             |        |             |
|              |      |                                         |                    |             |        |             |
| Apartment A  |      | -                                       |                    |             |        |             |
|              |      |                                         |                    |             |        |             |
|              |      | -                                       |                    |             |        |             |
| Total        | 1745 |                                         | 1.00               |             | 100    |             |
| Total        | 2    | 6%                                      | 6                  | 17          | 100    | -           |
| Apartment B  |      |                                         |                    |             |        |             |
| Apartment o  |      |                                         |                    |             |        |             |
|              |      |                                         |                    |             |        |             |
| 1            |      |                                         |                    | -           |        |             |
| Total        | 3    | 24%                                     | 22                 | 14          | 93     | -           |
| 7            | 3    | 2476                                    | 4                  | 14          | 33     |             |
| Apartment C  |      |                                         |                    |             |        |             |
|              | -    |                                         |                    |             |        |             |
|              |      | -                                       |                    |             |        | -           |
|              |      |                                         |                    |             |        |             |
| Total        | 5    | 27%                                     | 24                 | 14          | 90     |             |
|              |      |                                         |                    |             | 01000  |             |
|              |      |                                         |                    |             |        |             |
| Apartment D  |      | 1 I I I I I I I I I I I I I I I I I I I |                    |             |        |             |
|              |      |                                         |                    |             |        |             |
|              |      |                                         |                    |             |        |             |
| Total        | 4    | 13%                                     | 16                 | 17          | 121    |             |
|              |      |                                         |                    |             |        |             |
| Total        | 1    |                                         |                    | 62          | 477    |             |