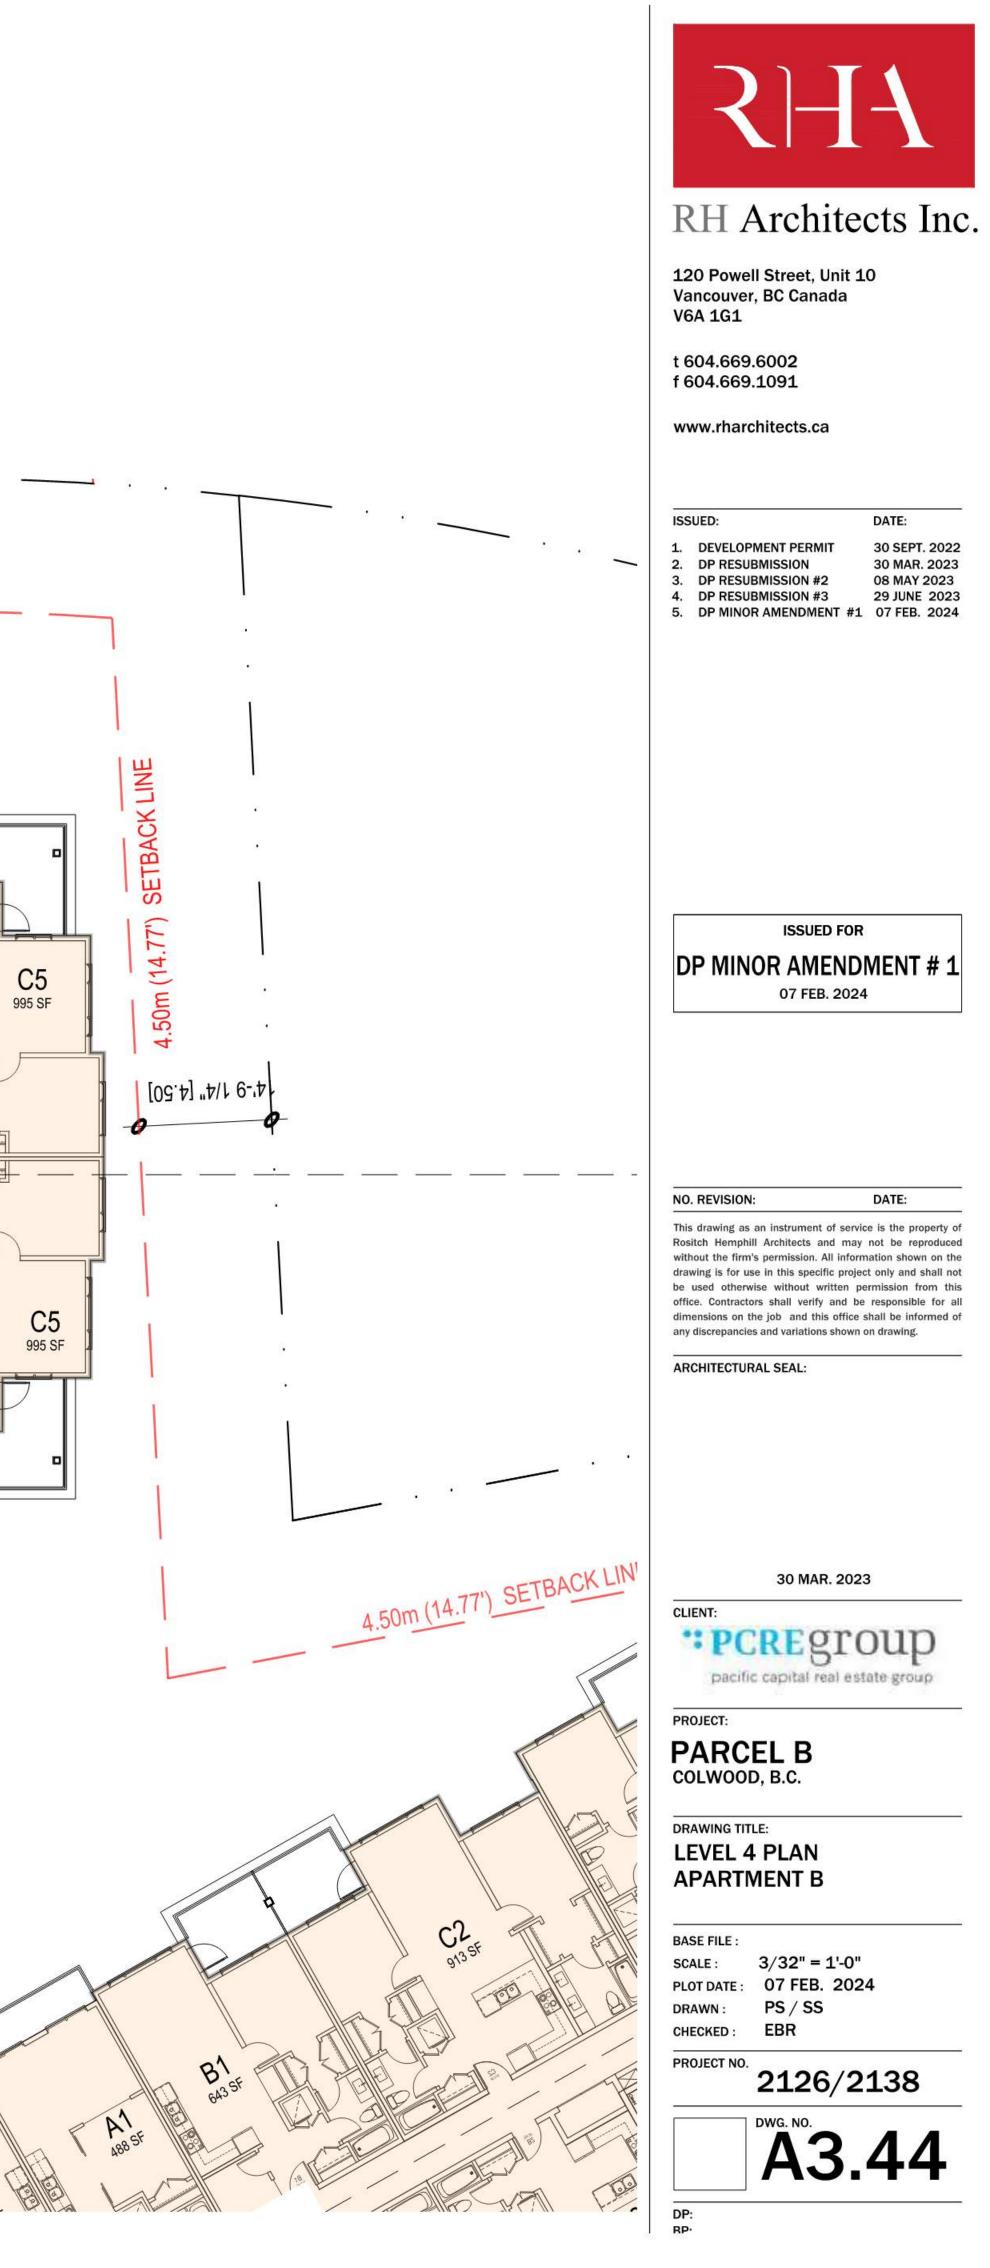

| Property Line PL | Road Description   | Mixed Use Bui | lding -Required | Mixed Use Building - Proposed |              |  |
|------------------|--------------------|---------------|-----------------|-------------------------------|--------------|--|
|                  |                    | Meter         | Feet            | Meter                         | Feet         |  |
| North PL         | Royal Commons Road | 2.00          | 6.56            | 2.00                          | 6.56         |  |
| West PL          | Ryder Hesjedal Way | 1.00          | 3.28            | 40.00                         | 131.23       |  |
| East PL          | Producers Way      | 1.00          | 3.28            | 4.00                          | 13.12        |  |
| South PL         | Park               | 3.00          | 9.84            | 185.00                        | 606.96       |  |
| Property Line PL | Road Description   | Amenity       | -Required       | Amenity -                     | Proposed     |  |
|                  |                    | Meter         | Feet            | Meter                         | Feet         |  |
| North PL         | Royal Commons Road | 2.00          | 6.56            | 50.00                         | 164.04       |  |
| West PL          | Ryder Hesjedal Way | 3.00          | 9.84            | 45.00                         | 147.64       |  |
| East PL          | Producers Way      | 3.00          | 9.84            | 50.00                         | 164.04       |  |
| South PL         | Park               | 3.00          | 9.84            | 120.00                        | 393.70       |  |
| Property Line PL | Road Description   | Apartment     | A - Required    | Apartment                     | A - Proposed |  |
|                  |                    | Meter         | Feet            | Meter                         | Feet         |  |
| North PL         | Royal Commons Road | 4.50          | 14.76           | 52.00                         | 170.60       |  |
| West PL          | Ryder Hesjedal Way | 6.00          | 19.69           | 75.00                         | 246.06       |  |
| East PL          | Producers Way      | 4.50          | 14.76           | 10.00                         | 32.81        |  |
| South PL         | Park               | 3.00          | 9.84            | 85.00                         | 278.87       |  |
| Property Line PL | Road Description   | Apartment I   | B - Required    | Apartment I                   | B - Proposed |  |
|                  |                    | Meter         | Feet            | Meter                         | Feet         |  |
| North PL         | Royal Commons Road | 4.50          | 14.76           | 130.00                        | 426.51       |  |
| West PL          | Ryder Hesjedal Way | 4.50          | 14.76           | 70.00                         | 229.66       |  |
| East PL          | Producers Way      | 6.00          | 19.69           | 9.50                          | 31.17        |  |
| South PL         | Park               | 3.00          | 9.84            | 5.50                          | 18.04        |  |
| Property Line PL | Road Description   | Apartment     | C - Required    | Apartment C - Proposed        |              |  |
|                  |                    | Meter         | Feet            | Meter                         | Feet         |  |
| North PL         | Royal Commons Road | 4.50          | 14.76           | 150.00                        | 492.13       |  |
| West PL          | Ryder Hesjedal Way | 4.50          | 14.76           | 9.50                          | 31.17        |  |
| East PL          | Producers Way      | 6.00          | 19.69           | 35.00                         | 114.83       |  |
| South PL         | Park               | 3.00          | 9.84            | 8.50                          | 27.89        |  |
| Property Line PL | Road Description   | Apartment I   | D - Required    | Apartment (                   | 0 - Proposed |  |
|                  |                    | Meter         | Feet            | Meter                         | Feet         |  |
| North PL         | Royal Commons Road | 4.50          | 14.76           | 55.00                         | 180.45       |  |
| West PL          | Ryder Hesjedal Way | 4.50          | 14.76           | 10.00                         | 32.81        |  |
| East PL          | Producers Way      | 6.00          | 19.69           | 70.00                         | 229.66       |  |
| South PL         | Park               | 3.00          | 9.84            | 65.00                         | 213.25       |  |