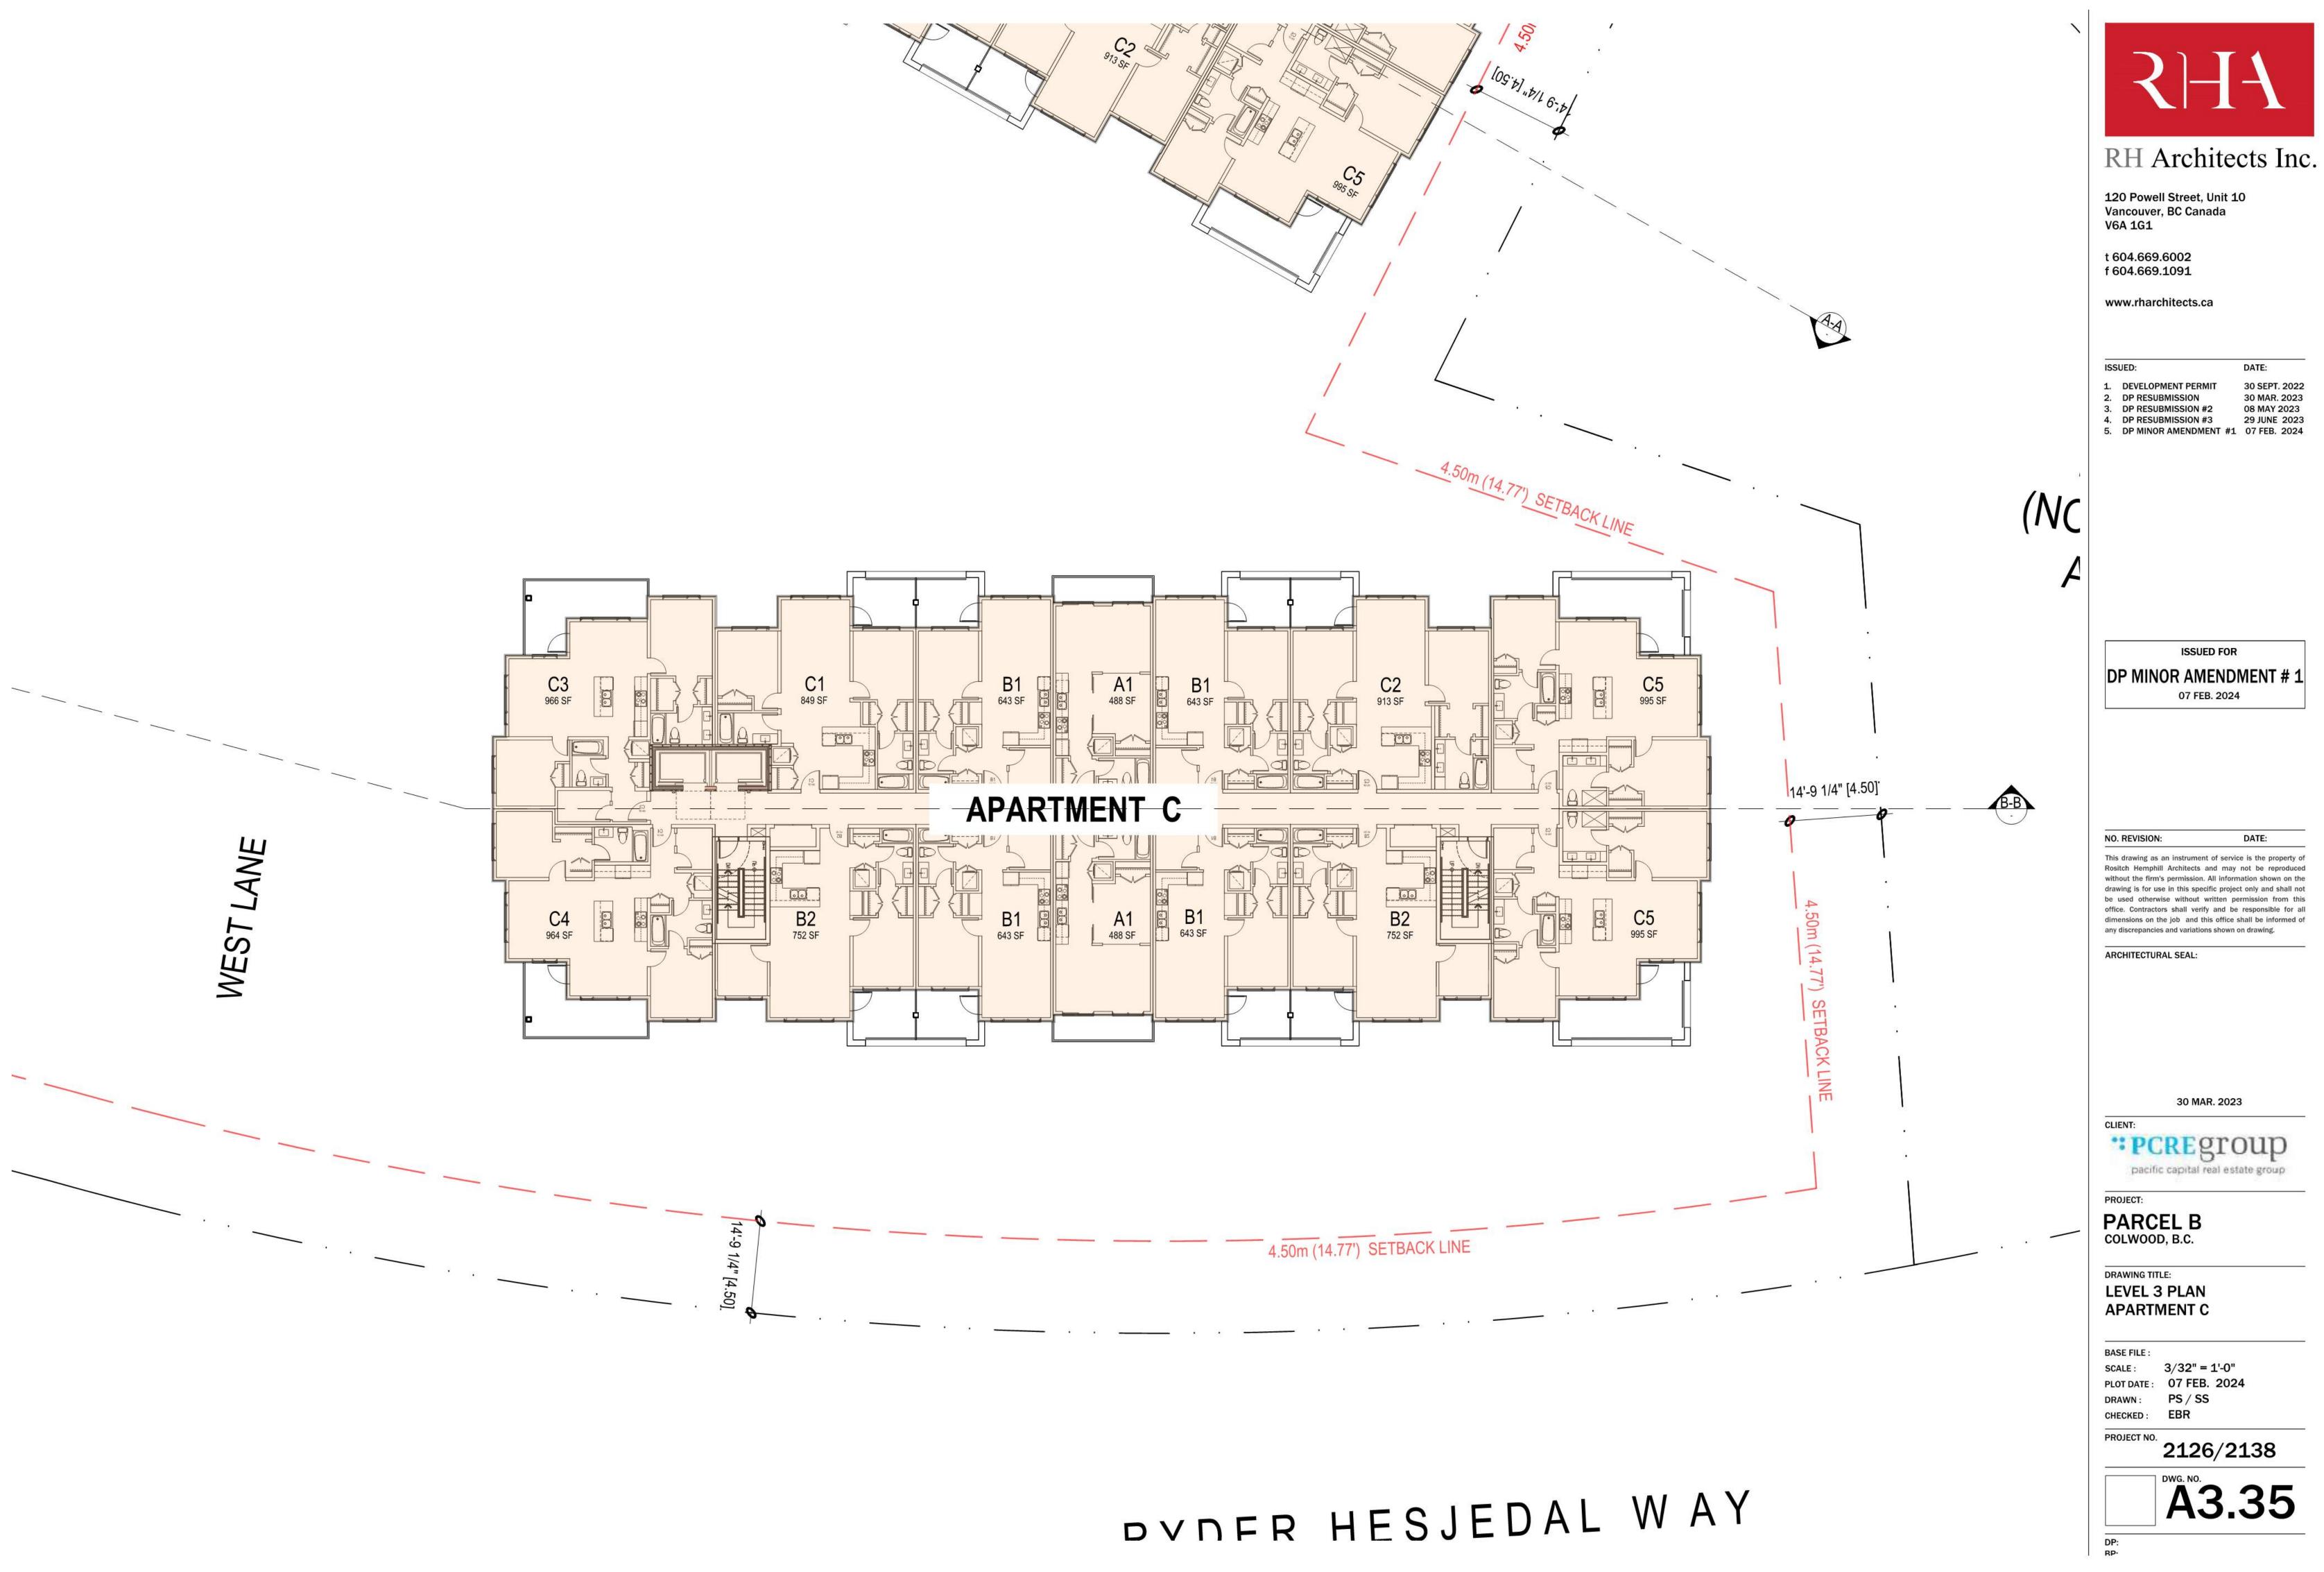

Schedule 1 Architectural Drawings prepared by RH Architecture Ltd. dated February 7<sup>th</sup>, 2024.

8. This Development Permit, in combination with Development Permit no. DP-22-022A, authorizes the construction of five apartment buildings along with any associated site works. The Lands shall not be altered, nor any buildings or structures constructed, except in accordance with the following conditions:

# Schedule 1

120 Powell Street, Unit 10 Vancouver, BC Canada V6A 1G1

t 804.669.6002 1 604.669.1091

Advisory Comment: Please be advised that Dev. Services staff review the lot area, FAR, lot coverage, setbacks and other zoning requirements based on the site as a whole (rather than building by building) given that it will remain one single lot. Please ensure that future BP submissions include calculations for these amounts based on the total combined amounts for all five buildings as a whole.