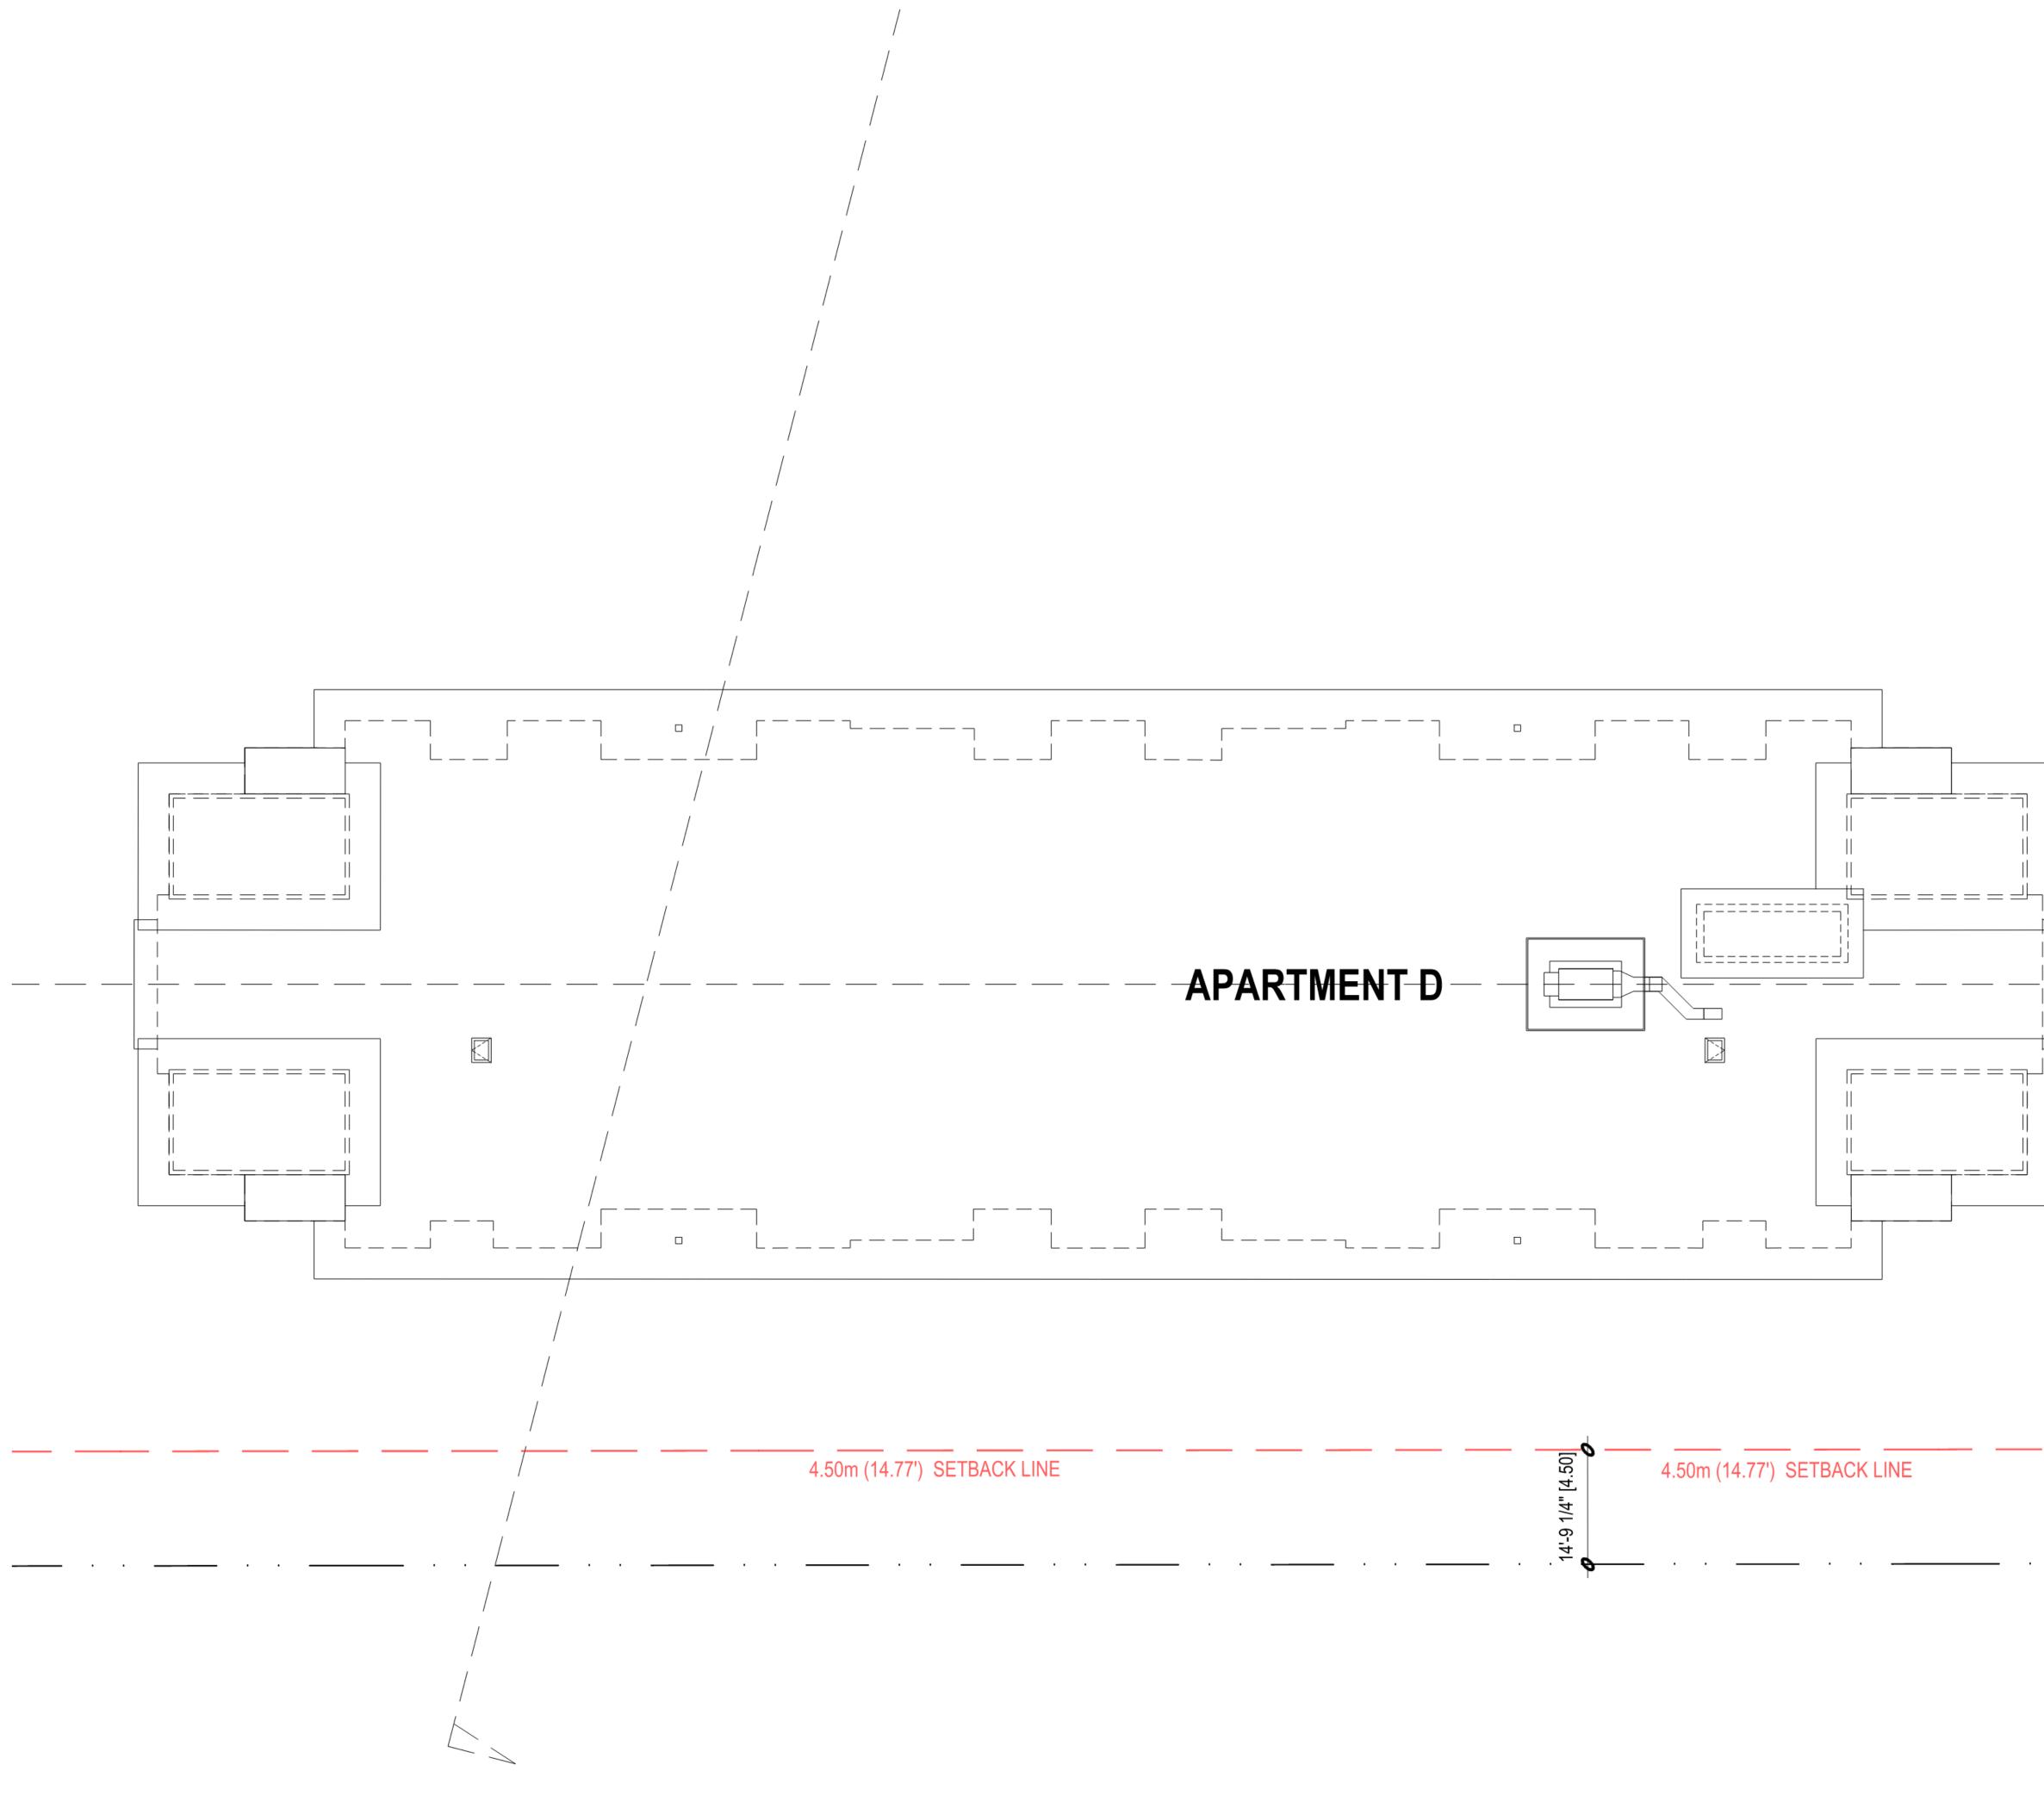

| Property Line PL | Road Description   | Mixed Use Bui | lding -Required | Mixed Use Building - Proposed |              |  |
|------------------|--------------------|---------------|-----------------|-------------------------------|--------------|--|
|                  |                    | Meter         | Feet            | Meter                         | Feet         |  |
| North PL         | Royal Commons Road | 2.00          | 6.56            | 2.00                          | 6.56         |  |
| West PL          | Ryder Hesjedal Way | 1.00          | 3.28            | 40.00                         | 131.23       |  |
| East PL          | Producers Way      | 1.00          | 3.28            | 4.00                          | 13.12        |  |
| South PL         | Park               | 3.00          | 9.84            | 185.00                        | 606.96       |  |
| Property Line PL | Road Description   | Amenity       | -Required       | Amenity -                     | Proposed     |  |
|                  |                    | Meter         | Feet            | Meter                         | Feet         |  |
| North PL         | Royal Commons Road | 2.00          | 6.56            | 50.00                         | 164.04       |  |
| West PL          | Ryder Hesjedal Way | 3.00          | 9.84            | 45.00                         | 147.64       |  |
| East PL          | Producers Way      | 3.00          | 9.84            | 50.00                         | 164.04       |  |
| South PL         | Park               | 3.00          | 9.84            | 120.00                        | 393.70       |  |
| Property Line PL | Road Description   | Apartment     | A - Required    | Apartment                     | A - Proposed |  |
|                  |                    | Meter         | Feet            | Meter                         | Feet         |  |
| North PL         | Royal Commons Road | 4.50          | 14.76           | 52.00                         | 170.60       |  |
| West PL          | Ryder Hesjedal Way | 6.00          | 19.69           | 75.00                         | 246.06       |  |
| East PL          | Producers Way      | 4.50          | 14.76           | 10.00                         | 32.81        |  |
| South PL         | Park               | 3.00          | 9.84            | 85.00                         | 278.87       |  |
| Property Line PL | Road Description   | Apartment I   | B - Required    | Apartment I                   | B - Proposed |  |
|                  |                    | Meter         | Feet            | Meter                         | Feet         |  |
| North PL         | Royal Commons Road | 4.50          | 14.76           | 130.00                        | 426.51       |  |
| West PL          | Ryder Hesjedal Way | 4.50          | 14.76           | 70.00                         | 229.66       |  |
| East PL          | Producers Way      | 6.00          | 19.69           | 9.50                          | 31.17        |  |
| South PL         | Park               | 3.00          | 9.84            | 5.50                          | 18.04        |  |
| Property Line PL | Road Description   | Apartment     | C - Required    | Apartment C - Proposed        |              |  |
|                  |                    | Meter         | Feet            | Meter                         | Feet         |  |
| North PL         | Royal Commons Road | 4.50          | 14.76           | 150.00                        | 492.13       |  |
| West PL          | Ryder Hesjedal Way | 4.50          | 14.76           | 9.50                          | 31.17        |  |
| East PL          | Producers Way      | 6.00          | 19.69           | 35.00                         | 114.83       |  |
| South PL         | Park               | 3.00          | 9.84            | 8.50                          | 27.89        |  |
| Property Line PL | Road Description   | Apartment I   | D - Required    | Apartment (                   | 0 - Proposed |  |
|                  |                    | Meter         | Feet            | Meter                         | Feet         |  |
| North PL         | Royal Commons Road | 4.50          | 14.76           | 55.00                         | 180.45       |  |
| West PL          | Ryder Hesjedal Way | 4.50          | 14.76           | 10.00                         | 32.81        |  |
| East PL          | Producers Way      | 6.00          | 19.69           | 70.00                         | 229.66       |  |
| South PL         | Park               | 3.00          | 9.84            | 65.00                         | 213.25       |  |