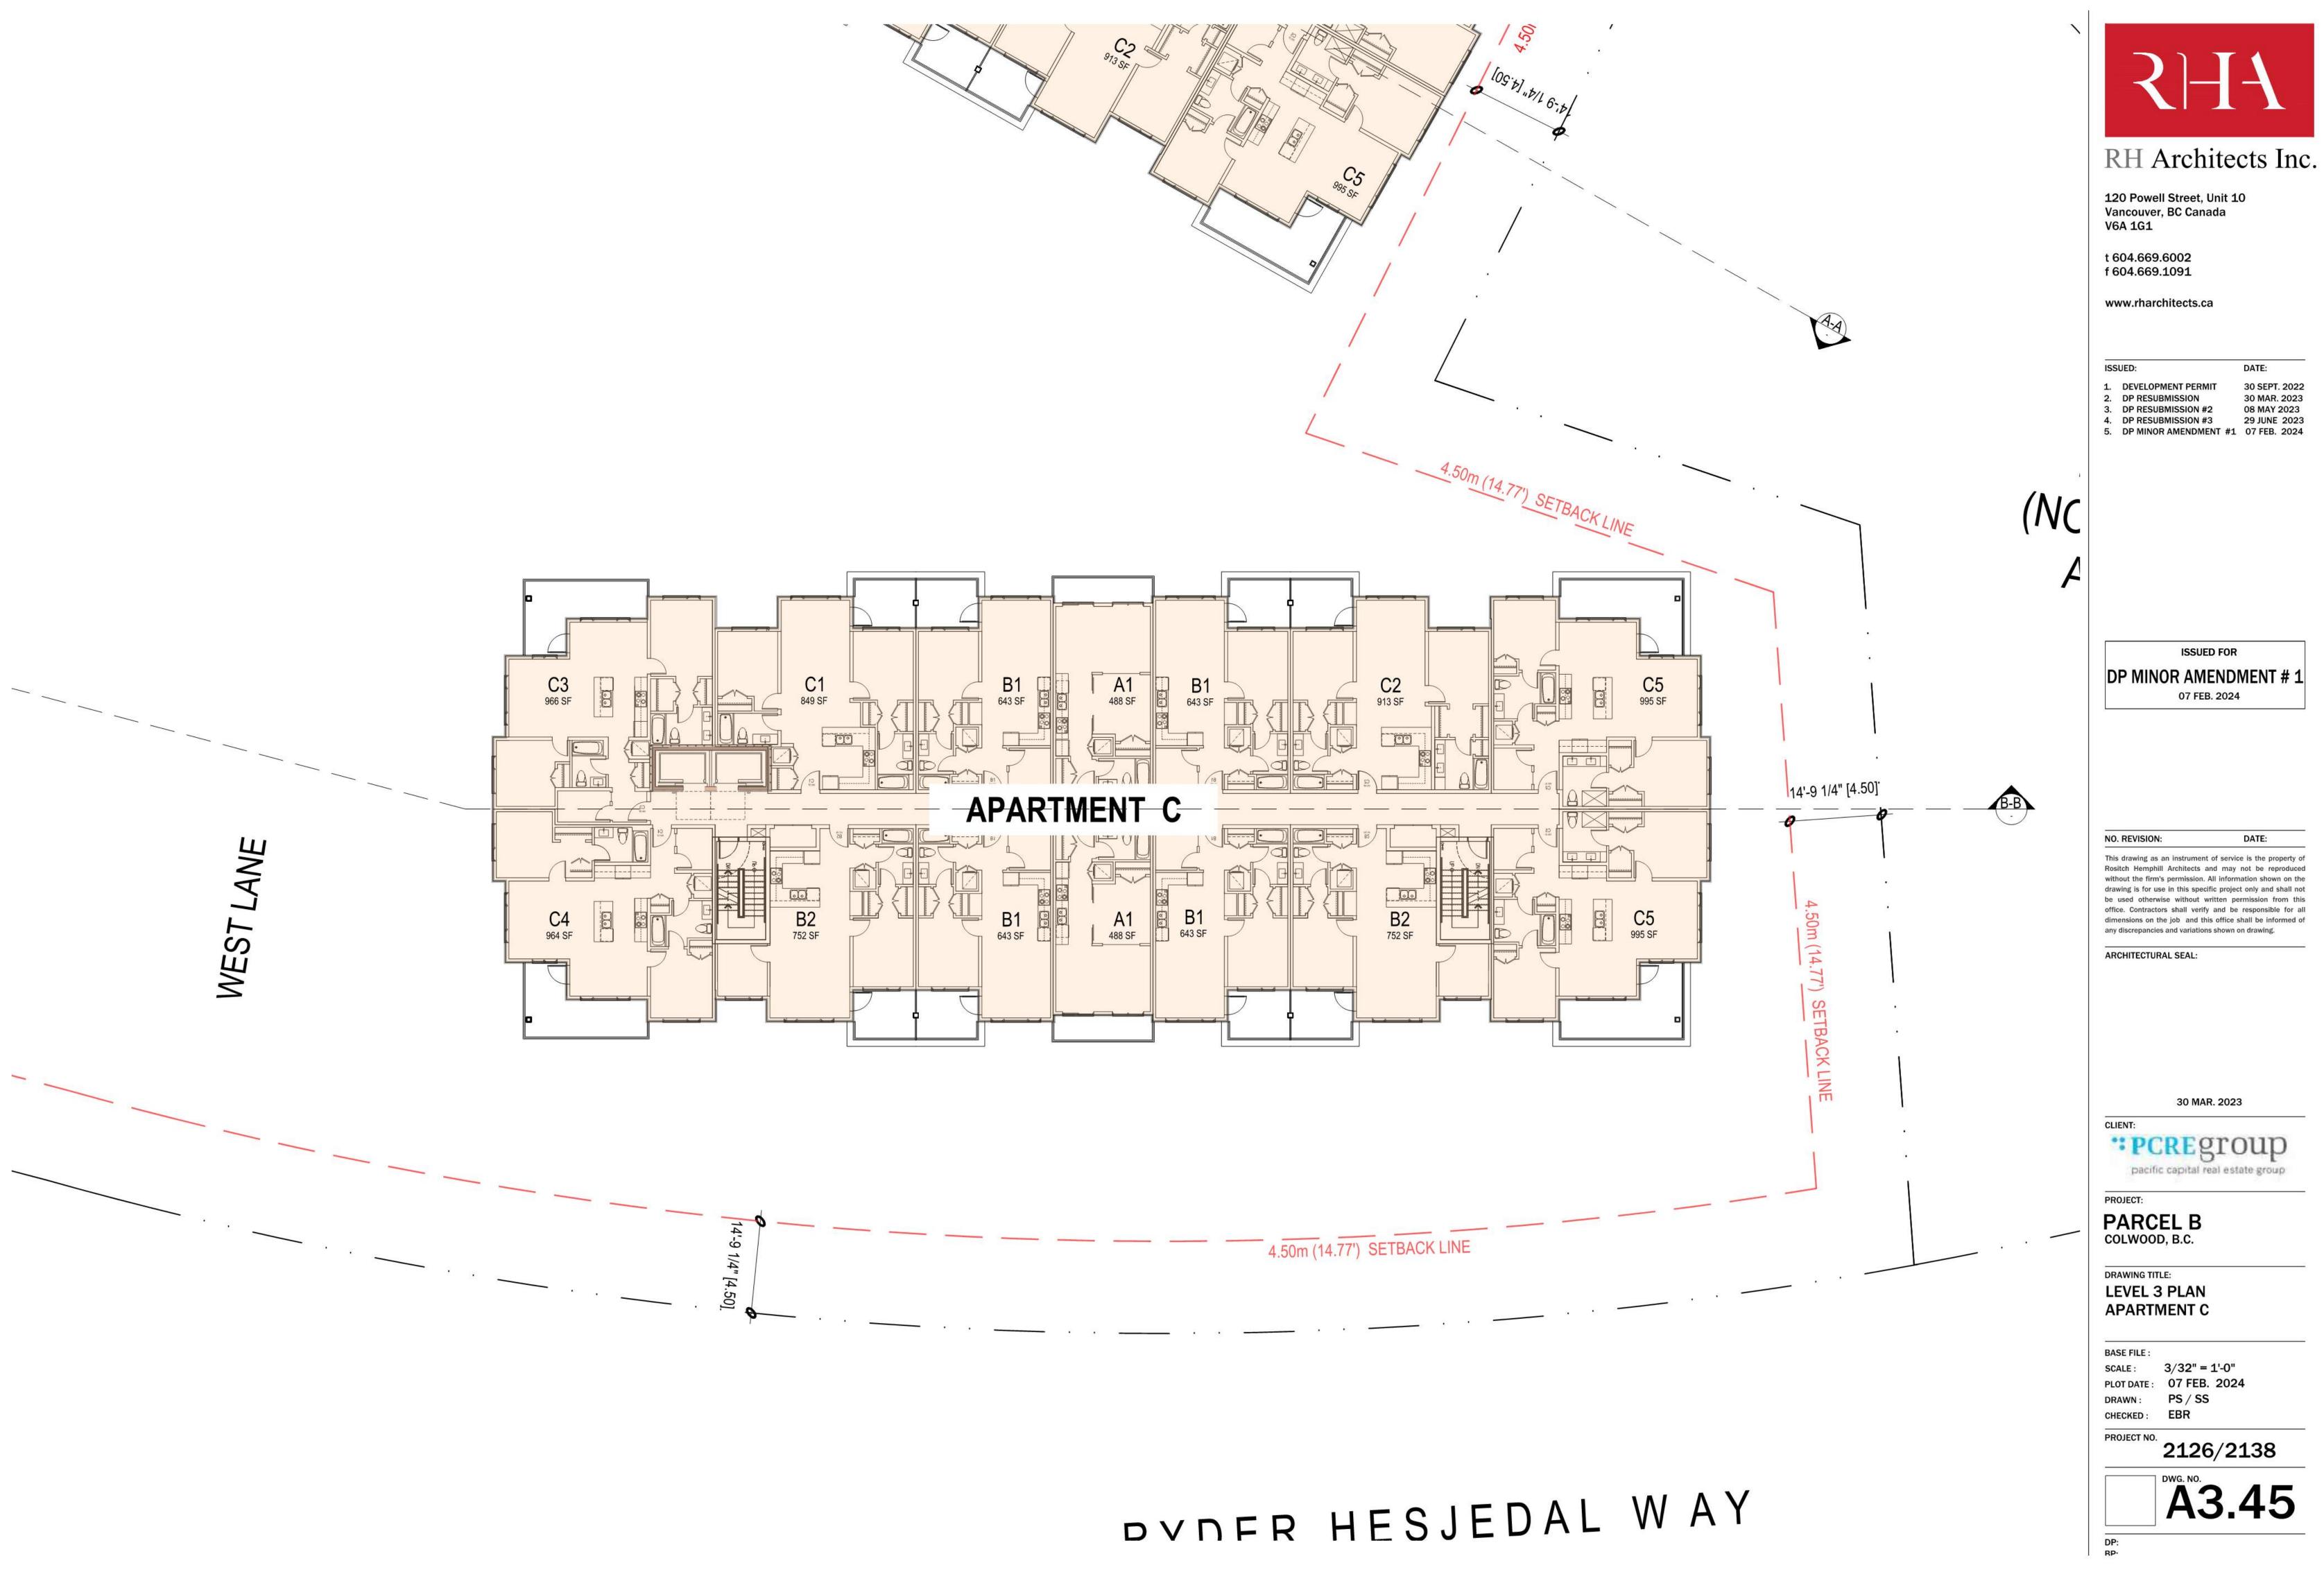

Schedule 1 Architectural Drawings prepared by RH Architecture Ltd. dated February 7<sup>th</sup>, 2024.

8. This Development Permit, in combination with Development Permit no. DP-22-022A, authorizes the construction of five apartment buildings along with any associated site works. The Lands shall not be altered, nor any buildings or structures constructed, except in accordance with the following conditions:

## FORM AND CHARACTER CONDITIONS

8.2. The Form and Character Development Permit DP-22-022A is amended to include the changes proposed to the mixed-use apartment building that are shown in Schedule 1.

ISSUED ON THIS 2ND DAY OF APRIL 2024.

| Property Line PL | Road Description   | Mixed Use Bui | lding -Required | Mixed Use Building - Proposed |              |  |
|------------------|--------------------|---------------|-----------------|-------------------------------|--------------|--|
|                  |                    | Meter         | Feet            | Meter                         | Feet         |  |
| North PL         | Royal Commons Road | 2.00          | 6.56            | 2.00                          | 6.56         |  |
| West PL          | Ryder Hesjedal Way | 1.00          | 3.28            | 40.00                         | 131.23       |  |
| East PL          | Producers Way      | 1.00          | 3.28            | 4.00                          | 13.12        |  |
| South PL         | Park               | 3.00          | 9.84            | 185.00                        | 606.96       |  |
| Property Line PL | Road Description   | Amenity       | -Required       | Amenity -                     | Proposed     |  |
|                  |                    | Meter         | Feet            | Meter                         | Feet         |  |
| North PL         | Royal Commons Road | 2.00          | 6.56            | 50.00                         | 164.04       |  |
| West PL          | Ryder Hesjedal Way | 3.00          | 9.84            | 45.00                         | 147.64       |  |
| East PL          | Producers Way      | 3.00          | 9.84            | 50.00                         | 164.04       |  |
| South PL         | Park               | 3.00          | 9.84            | 120.00                        | 393.70       |  |
| Property Line PL | Road Description   | Apartment     | A - Required    | Apartment                     | A - Proposed |  |
|                  |                    | Meter         | Feet            | Meter                         | Feet         |  |
| North PL         | Royal Commons Road | 4.50          | 14.76           | 52.00                         | 170.60       |  |
| West PL          | Ryder Hesjedal Way | 6.00          | 19.69           | 75.00                         | 246.06       |  |
| East PL          | Producers Way      | 4.50          | 14.76           | 10.00                         | 32.81        |  |
| South PL         | Park               | 3.00          | 9.84            | 85.00                         | 278.87       |  |
| Property Line PL | Road Description   | Apartment I   | B - Required    | Apartment I                   | B - Proposed |  |
|                  |                    | Meter         | Feet            | Meter                         | Feet         |  |
| North PL         | Royal Commons Road | 4.50          | 14.76           | 130.00                        | 426.51       |  |
| West PL          | Ryder Hesjedal Way | 4.50          | 14.76           | 70.00                         | 229.66       |  |
| East PL          | Producers Way      | 6.00          | 19.69           | 9.50                          | 31.17        |  |
| South PL         | Park               | 3.00          | 9.84            | 5.50                          | 18.04        |  |
| Property Line PL | Road Description   | Apartment     | C - Required    | Apartment C - Proposed        |              |  |
|                  |                    | Meter         | Feet            | Meter                         | Feet         |  |
| North PL         | Royal Commons Road | 4.50          | 14.76           | 150.00                        | 492.13       |  |
| West PL          | Ryder Hesjedal Way | 4.50          | 14.76           | 9.50                          | 31.17        |  |
| East PL          | Producers Way      | 6.00          | 19.69           | 35.00                         | 114.83       |  |
| South PL         | Park               | 3.00          | 9.84            | 8.50                          | 27.89        |  |
| Property Line PL | Road Description   | Apartment I   | D - Required    | Apartment (                   | 0 - Proposed |  |
|                  |                    | Meter         | Feet            | Meter                         | Feet         |  |
| North PL         | Royal Commons Road | 4.50          | 14.76           | 55.00                         | 180.45       |  |
| West PL          | Ryder Hesjedal Way | 4.50          | 14.76           | 10.00                         | 32.81        |  |
| East PL          | Producers Way      | 6.00          | 19.69           | 70.00                         | 229.66       |  |
| South PL         | Park               | 3.00          | 9.84            | 65.00                         | 213.25       |  |