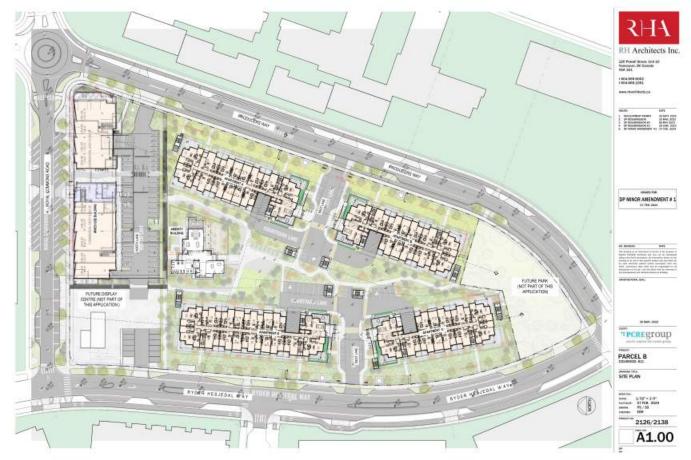

Schedule 1 Architectural Drawings prepared by RH Architecture Ltd. dated February 7<sup>th</sup>, 2024.

8. This Development Permit, in combination with Development Permit no. DP-22-022A, authorizes the construction of five apartment buildings along with any associated site works. The Lands shall not be altered, nor any buildings or structures constructed, except in accordance with the following conditions:

# Schedule 1

120 Powell Street, Unit 10 Vancouver, BC Canada V6A 1G1

t 804.669.6002 1 604.669.1091

Advisory Comment: Please be advised that Dev. Services staff review the lot area, FAR, lot coverage, setbacks and other zoning requirements based on the site as a whole (rather than building by building) given that it will remain one single lot. Please ensure that future BP submissions include calculations for these amounts based on the total combined amounts for all five buildings as a whole.

| PARCEL B                                                   |                          |                    |                      |                                           |                         |                                              |          | 1       |                          |                                                     |                                                                     |                                                         |                                                     |                                                                     |                                                    |                                                     |                                                           |                                                         |                                                              |                                                                      |                                                         |                                                     |                                                       |                                                         |       |
|------------------------------------------------------------|--------------------------|--------------------|----------------------|-------------------------------------------|-------------------------|----------------------------------------------|----------|---------|--------------------------|-----------------------------------------------------|---------------------------------------------------------------------|---------------------------------------------------------|-----------------------------------------------------|---------------------------------------------------------------------|----------------------------------------------------|-----------------------------------------------------|-----------------------------------------------------------|---------------------------------------------------------|--------------------------------------------------------------|----------------------------------------------------------------------|---------------------------------------------------------|-----------------------------------------------------|-------------------------------------------------------|---------------------------------------------------------|-------|
|                                                            | Site                     | Area               | FAR Ratio<br>Permit. | FAR Pe                                    | rmitted                 | FAR Ratio<br>Prop.                           | FAR P    | roposed | Lot<br>Cov.Permitt<br>ed | Lot Coverag                                         | e Permitted                                                         | Lot Cov.<br>Proposed                                    | Lot Coverag                                         | ge Proposed                                                         | Lot<br>Cov.Perm.P<br>ark                           | Lot Coverag<br>Par                                  | e Permitted<br>king                                       | Lot Cov.<br>Prop.Park                                   | Lot Coverag<br>Pari                                          | te Proposed<br>king                                                  | Open Area.<br>Perm.                                     | Open Are                                            | a Permitted                                           | Open Area.<br>Prop.                                     | Oper  |
| ľ.                                                         | Sq.ft.                   | Sq.m.              | Ratio                | Sq.ft,                                    | Sq.m.                   | Ratio                                        | Sq.ft.   | Sq.m.   | Ratio                    | Sq.ft.                                              | Sq.m.                                                               | Ratio                                                   | Sq.ft,                                              | Sq.m.                                                               | Ratio                                              | Sq.ft.                                              | Sq.m.                                                     | Ratio                                                   | Sq.ft.                                                       | Sq.m.                                                                | Ratio                                                   | Sq.ft.                                              | Sq.m.                                                 | Ratio                                                   | Sq.f  |
| Mixed Use                                                  | 50,852                   | 4,724              | 3.00                 | 152,557                                   | 14,173                  | 1.41                                         | 71,948   | 6,684   | 0.50                     | 25,426                                              | 2,362                                                               | 0.39                                                    | 19,710                                              | 1,831                                                               | 0.80                                               | 40,682                                              | 3,779                                                     | 0.80                                                    | 40,449                                                       | 3,758                                                                |                                                         |                                                     |                                                       |                                                         |       |
| Amenity                                                    | 15,668                   | 1,456              | 3.00                 | 47,003                                    | 4,367                   | 0.27                                         | 4,170    | 387     | 0.50                     | 7,834                                               | 728                                                                 | 0.27                                                    | 4,170                                               | 387                                                                 | 0.80                                               | 12,534                                              | 1, 164                                                    |                                                         |                                                              |                                                                      |                                                         |                                                     |                                                       |                                                         |       |
| Apartment A                                                | 47,165                   | 4,382              | 2.50                 | 117,915                                   | 13, 146                 | 1.64                                         | 77,382   | 7,189   | 0.50                     | 23,583                                              | 2,191                                                               | 0.28                                                    | 13,019                                              | 1,210                                                               | 0.80                                               | 37,733                                              | 3,505                                                     | 0.59                                                    | 27,690                                                       | 2,572                                                                |                                                         |                                                     |                                                       |                                                         |       |
| Apartment B                                                | 42, 113                  | 3,912              | 2.50                 | 105,282                                   | 11, 737                 | 1.69                                         | 71,051   | 6,601   | 0.50                     | 21,056                                              | 1,956                                                               | 0.28                                                    | 11,964                                              | 1,111                                                               | 0.80                                               | 33,690                                              | 3, 130                                                    | 0.63                                                    | 26,575                                                       | 2,469                                                                | ] ]                                                     |                                                     |                                                       |                                                         |       |
| Apartment C                                                | 39,713                   | 3,689              | 2.50                 | 99,283                                    | 11,068                  | 1.79                                         | 71,051   | 6,601   | 0.50                     | 19,857                                              | 1,845                                                               | 0.30                                                    | 11,964                                              | 1, 111                                                              | 0.80                                               | 31,771                                              | 2,952                                                     | 0.64                                                    | 25,365                                                       | 2,356                                                                |                                                         |                                                     |                                                       |                                                         |       |
| Apartment                                                  | ARTIG                    | 4470               | 250                  | 120,296                                   | 13,444                  | 1,86                                         | 89.614   | 8.35    | A 99                     | 24.059                                              | 12,235                                                              | 19.38                                                   | 15,063                                              | 1899                                                                | 19.80                                              | 38,495                                              | 3,576                                                     | naem                                                    | 32,588                                                       | 2005                                                                 | m                                                       |                                                     |                                                       | 1                                                       | m     |
| Total                                                      | 243,630                  | 22,634             |                      | 642,335                                   | 67,902                  |                                              | 385, 216 | 35, 788 |                          | 121,815                                             | 11,317                                                              |                                                         | 75,890                                              | 7,050                                                               |                                                    | 194,904                                             | 18,107                                                    |                                                         | 152,467                                                      | 14,165                                                               | 0.10                                                    | 24,363                                              | 2,263                                                 | 0.46                                                    | 295.4 |
|                                                            |                          |                    |                      |                                           |                         |                                              |          |         |                          |                                                     |                                                                     |                                                         |                                                     |                                                                     |                                                    |                                                     |                                                           |                                                         |                                                              |                                                                      |                                                         |                                                     |                                                       |                                                         |       |
| OVERALL CEASE                                              |                          | m                  | uu                   | uu                                        | m                       | <u></u>                                      | uu       | uu      | uu                       | <u> </u>                                            | <u>uu</u>                                                           | in                                                      | in                                                  | in                                                                  | im                                                 | <u>uu</u>                                           | in                                                        | in                                                      | inn                                                          | uu                                                                   | im                                                      | 7                                                   |                                                       | · · · · · ·                                             | l     |
| OVERALL GFA SU                                             | JMMARY                   | ed Use Comm        |                      | 1                                         | ed Use Reside           |                                              | I I      | Amenity | ·····                    | 1                                                   | Apartment A                                                         |                                                         |                                                     | Apartment                                                           |                                                    | i<br>İ                                              | Apartment 0                                               |                                                         | 11                                                           | Apartment I                                                          |                                                         | Overall Co                                          | ombined Apar                                          | tment ABCD                                              |       |
|                                                            | JMMARY                   |                    |                      | 1                                         | ed Use Reside           |                                              | Common   |         | Gross                    | 1                                                   |                                                                     |                                                         |                                                     |                                                                     |                                                    | Common                                              |                                                           |                                                         | 11                                                           |                                                                      |                                                         | Overall Co<br>Common                                | ombined Apar<br>Net                                   | tment ABCD<br>Gross                                     |       |
| OVERALL GFA SU                                             | JMMARY<br>Mixe           | ed Use Comm        | nercial              | Mixe                                      |                         | ential                                       |          | Amenity |                          |                                                     | Apartment A                                                         |                                                         |                                                     | Apartment                                                           | B                                                  |                                                     | Apartment C                                               | :                                                       |                                                              | Apartment [                                                          | 2                                                       |                                                     |                                                       |                                                         |       |
| OVERALL GFA SU                                             | JMMARY<br>Mixe<br>Common | ed Use Comm<br>Net | nercial<br>Gross     | Mixe                                      |                         | ential<br>Gross                              | Common   | Amenity | Gross                    | Common                                              | Apartment A<br>Net                                                  | Gross                                                   | Common                                              | Apartment  <br>Net                                                  | B<br>Gross                                         | Common                                              | Apartment C                                               | Gross                                                   | Common                                                       | Apartment I<br>Net                                                   | Gross                                                   | Common                                              | Net                                                   | Gross                                                   |       |
| OVERALL GFA SU<br>GFA<br>Level 1                           | JMMARY<br>Mixe<br>Common | ed Use Comm<br>Net | nercial<br>Gross     | Mixe<br>Common<br>1,777                   | Net                     | ential<br>Gross<br>1,777                     | Common   | Amenity | Gross                    | Common<br>2,392                                     | Apartment A<br>Net<br>9,895                                         | Gross<br>12,287                                         | Common<br>2,312                                     | Apartment I<br>Net<br>8,919                                         | B<br>Gross<br>11,231                               | Common<br>2,312                                     | Apartment C<br>Net<br>8,919                               | Gross<br>11,231                                         | Common<br>2,578                                              | Apartment I<br>Net<br>11,721                                         | Gross<br>14,299                                         | Common<br>9,594                                     | Net<br>39,454                                         | Gross 49,048                                            |       |
| GFA<br>Level 1<br>Level 2                                  | JMMARY<br>Mixe<br>Common | ed Use Comm<br>Net | nercial<br>Gross     | Mixe<br>Common<br>1,777<br>2,156          | Net<br>16,111           | ential<br>Gross<br>1,777<br>18,267           | Common   | Amenity | Gross                    | Common<br>2,392<br>1,309                            | Apartment A<br>Net<br>9,895<br>11,710                               | Gross<br>12,287<br>13,019                               | Common<br>2,312<br>1,230                            | Apartment 1<br>Net<br>8,919<br>10,734                               | B<br>Gross<br>11,231<br>11,964                     | Common<br>2,312<br>1,230                            | Apartment 0<br>Net<br>8,919<br>10,734                     | Gross<br>11,231<br>11,964                               | Common<br>2,578<br>1,527                                     | Apartment I<br>Net<br>11,721<br>13,536                               | Gross<br>14,299<br>15,063                               | Common<br>9,594<br>5,296                            | Net<br>39,454<br>46,714                               | Gross<br>49,048<br>52,010                               |       |
| GFA<br>Level 1<br>Level 2<br>Level 3                       | JMMARY<br>Mixe<br>Common | ed Use Comm<br>Net | nercial<br>Gross     | Mixe<br>Common<br>1,777<br>2,156<br>2,156 | Net<br>16,111<br>16,111 | ential<br>Gross<br>1,777<br>18,267<br>18,267 | Common   | Amenity | Gross                    | Common<br>2,392<br>1,309<br>1,309                   | Apartment A<br>Net<br>9,895<br>11,710<br>11,710                     | Gross<br>12,287<br>13,019<br>13,019                     | Common<br>2,312<br>1,230<br>1,230                   | Apartment I<br>Net<br>8,919<br>10,734<br>10,734                     | B<br>Gross<br>11,231<br>11,964<br>11,964           | Common<br>2,312<br>1,230<br>1,230                   | Apartment 0<br>Net<br>8,919<br>10,734<br>10,734           | Gross<br>11,231<br>11,964<br>11,964                     | Common<br>2,578<br>1,527<br>1,527                            | Apartment I<br>Net<br>11,721<br>13,536<br>13,536                     | Gross<br>14,299<br>15,063<br>15,063                     | Common<br>9,594<br>5,296<br>5,296                   | Net<br>39,454<br>46,714<br>46,714                     | Gross<br>49,048<br>52,010<br>52,010                     |       |
| GFA<br>Level 1<br>Level 2<br>Level 3<br>Level 4            | JMMARY<br>Mixe<br>Common | ed Use Comm<br>Net | nercial<br>Gross     | Mixe<br>Common<br>1,777<br>2,156<br>2,156 | Net<br>16,111<br>16,111 | ential<br>Gross<br>1,777<br>18,267<br>18,267 | Common   | Amenity | Gross                    | Common<br>2,392<br>1,309<br>1,309<br>1,309          | Apartment A<br>9,895<br>11,710<br>11,710<br>11,710                  | Gross<br>12,287<br>13,019<br>13,019<br>13,019           | Common<br>2,312<br>1,230<br>1,230<br>1,230          | Apartment I<br>Net<br>8,919<br>10,734<br>10,734<br>10,734           | B<br>Gross<br>11,231<br>11,964<br>11,964<br>11,964 | Common<br>2,312<br>1,230<br>1,230<br>1,230          | Apartment 0<br>Net<br>8,919<br>10,734<br>10,734           | Gross<br>11,231<br>11,964<br>11,964<br>11,964           | Common<br>2,578<br>1,527<br>1,527<br>1,527                   | Apartment I<br>Net<br>11,721<br>13,536<br>13,536<br>13,536           | Gross<br>14,299<br>15,063<br>15,063<br>15,063           | Common<br>9,594<br>5,296<br>5,296<br>5,296          | Net<br>39,454<br>46,714<br>46,714<br>46,714           | Gross<br>49,048<br>52,010<br>52,010<br>52,010           |       |
| GFA<br>Level 1<br>Level 2<br>Level 3<br>Level 4<br>Level 5 | JMMARY<br>Mixe<br>Common | ed Use Comm<br>Net | nercial<br>Gross     | Mixe<br>Common<br>1,777<br>2,156<br>2,156 | Net<br>16,111<br>16,111 | ential<br>Gross<br>1,777<br>18,267<br>18,267 | Common   | Amenity | Gross                    | Common<br>2,392<br>1,309<br>1,309<br>1,309<br>1,309 | Apartment A<br>Net<br>9,895<br>11,710<br>11,710<br>11,710<br>11,710 | Gross<br>12,287<br>13,019<br>13,019<br>13,019<br>13,019 | Common<br>2,312<br>1,230<br>1,230<br>1,230<br>1,230 | Apartment I<br>Net<br>8,919<br>10,734<br>10,734<br>10,734<br>10,734 | B<br>Gross<br>11,231<br>11,964<br>11,964<br>11,964 | Common<br>2,312<br>1,230<br>1,230<br>1,230<br>1,230 | Apartment C<br>Net<br>8,919<br>10,734<br>10,734<br>10,734 | Gross<br>11,231<br>11,964<br>11,964<br>11,964<br>11,964 | Common<br>2,578<br>1,527<br>1,527<br>1,527<br>1,527<br>1,527 | Apartment I<br>Net<br>11,721<br>13,536<br>13,536<br>13,536<br>13,536 | Gross<br>14,299<br>15,063<br>15,063<br>15,063<br>15,063 | Common<br>9,594<br>5,296<br>5,296<br>5,296<br>5,296 | Net<br>39,454<br>46,714<br>46,714<br>46,714<br>46,714 | Gross<br>49,048<br>52,010<br>52,010<br>52,010<br>52,010 |       |