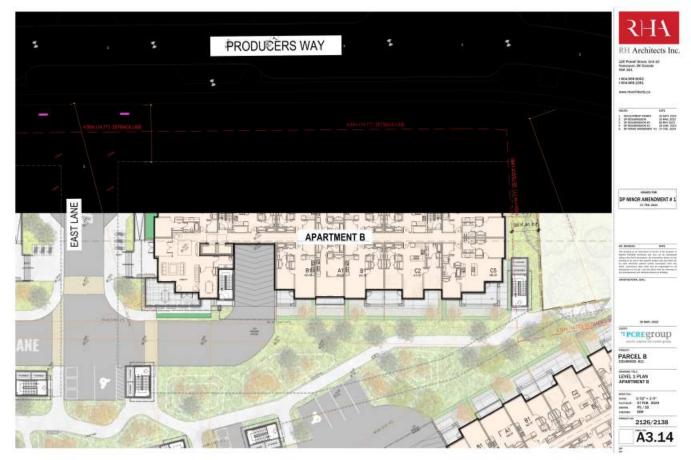

Schedule 1 Architectural Drawings prepared by RH Architecture Ltd. dated February 7<sup>th</sup>, 2024.

8. This Development Permit, in combination with Development Permit no. DP-22-022A, authorizes the construction of five apartment buildings along with any associated site works. The Lands shall not be altered, nor any buildings or structures constructed, except in accordance with the following conditions:

# Schedule 1

120 Powell Street, Unit 10 Vancouver, BC Canada V6A 1G1

t 804.669.6002 1 604.669.1091

Advisory Comment: Please be advised that Dev. Services staff review the lot area, FAR, lot coverage, setbacks and other zoning requirements based on the site as a whole (rather than building by building) given that it will remain one single lot. Please ensure that future BP submissions include calculations for these amounts based on the total combined amounts for all five buildings as a whole.