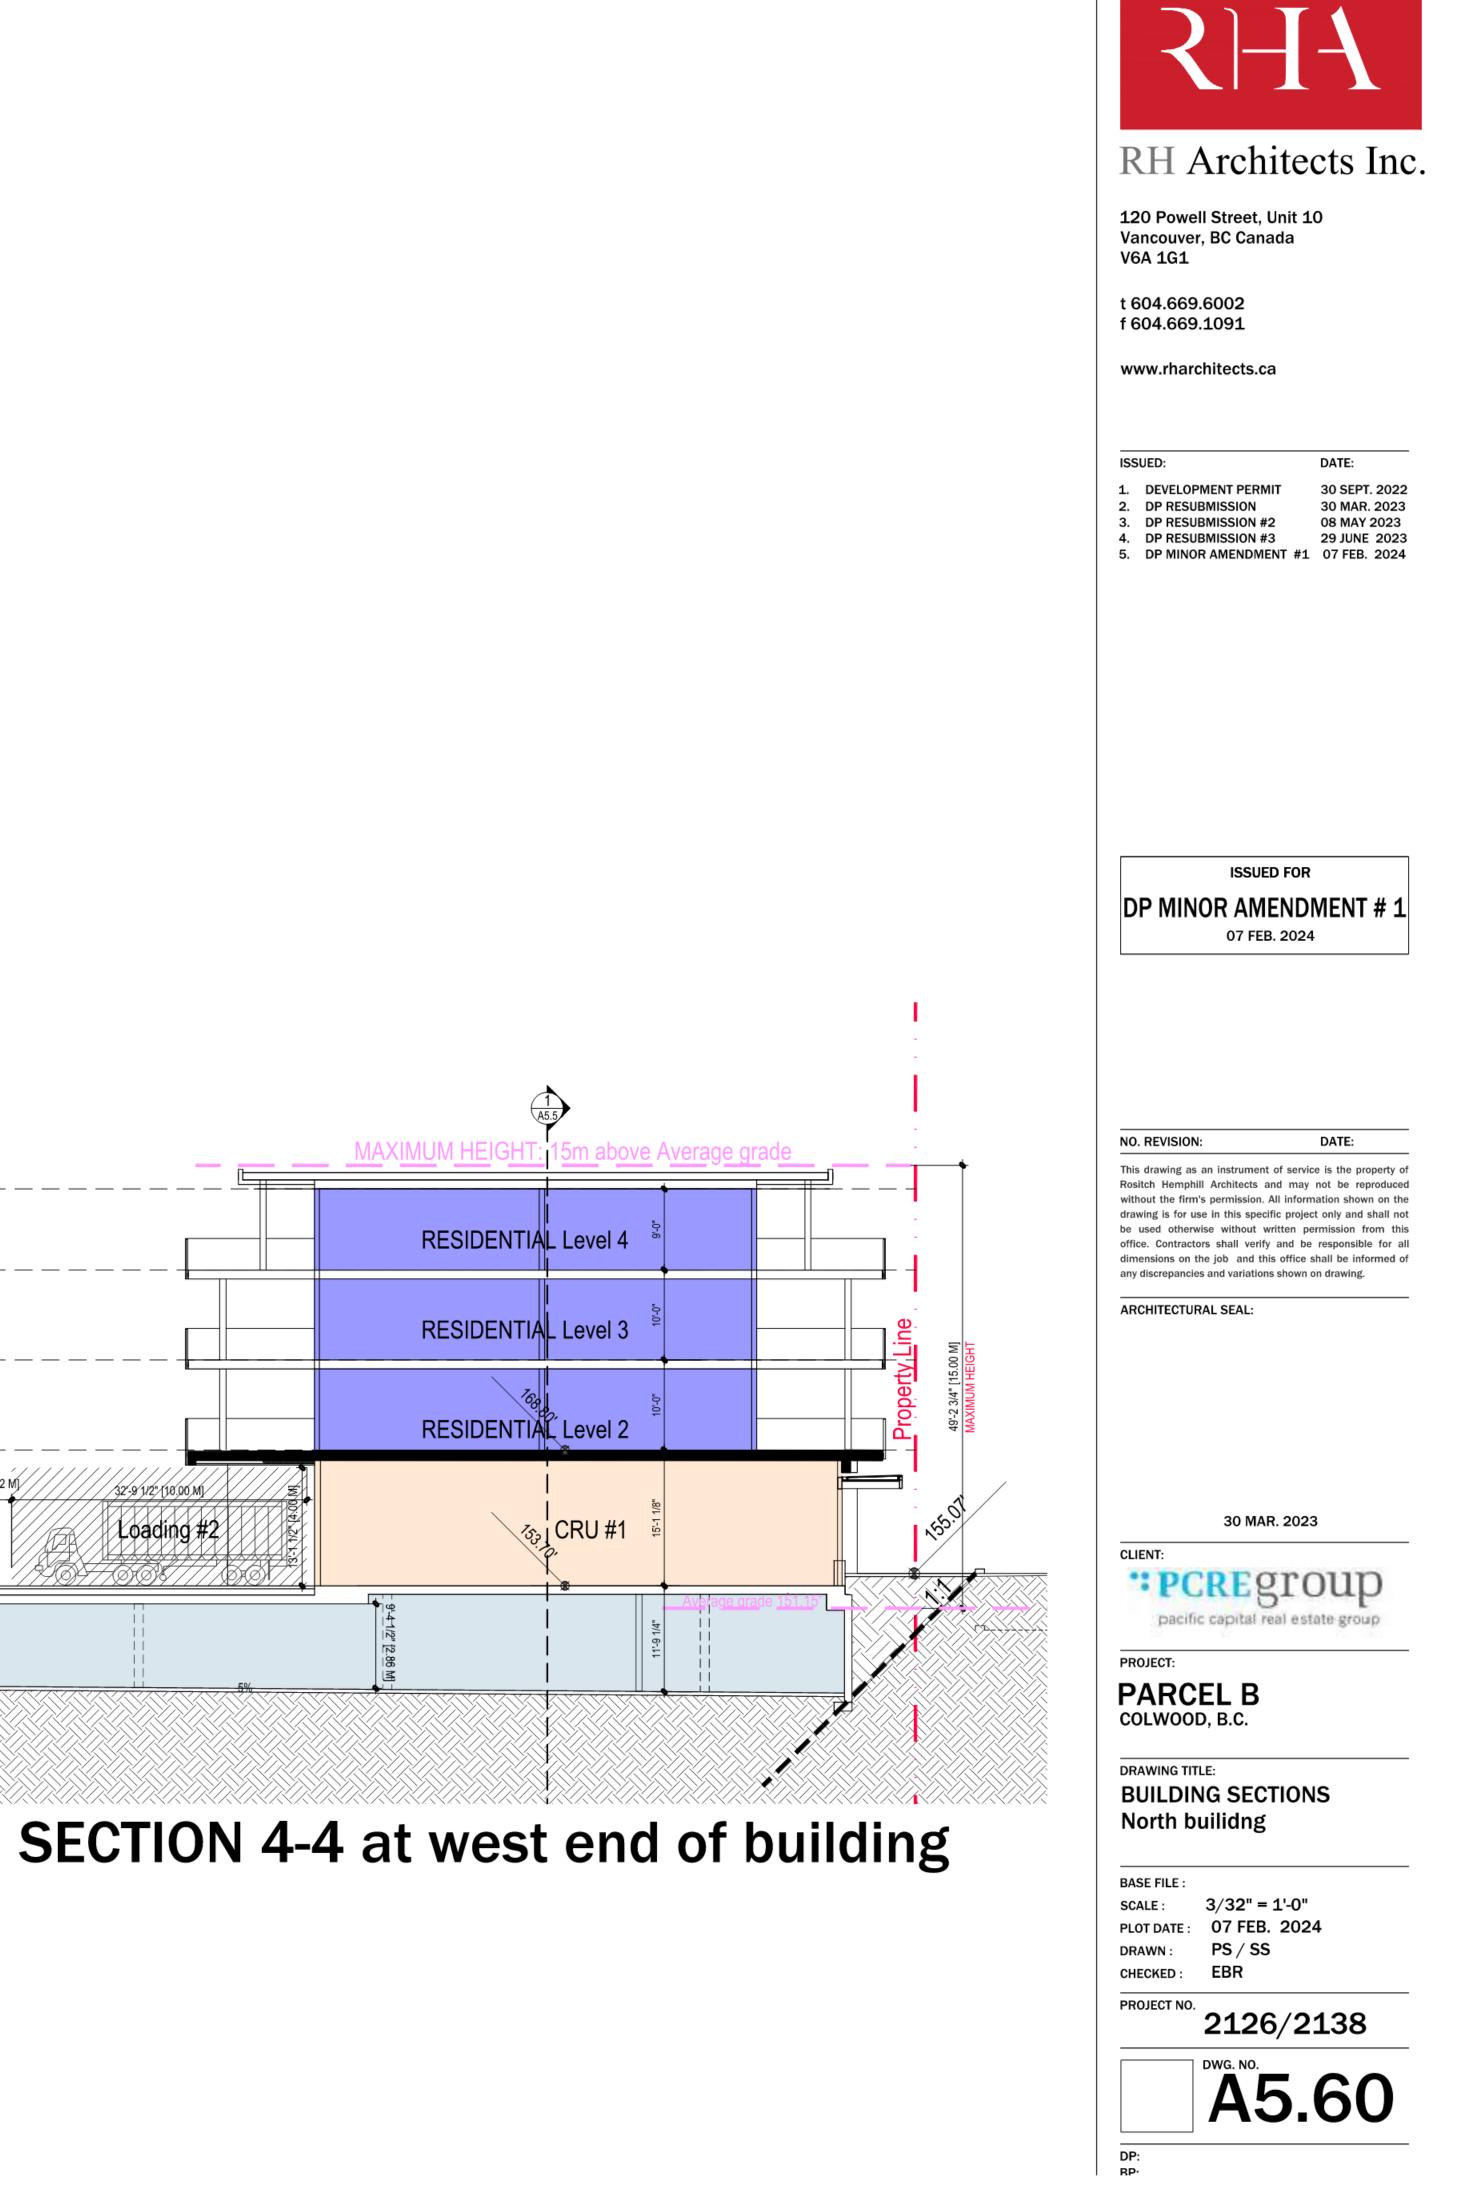

N 3-3 at west side - CRU 1



120 Powell Street, Unit 10 Vancouver, BC Canada V6A 1G1

t 604.669.6002 f 604.669.1091

www.rharchitects.ca

| ISS | UED:                         | DATE:         |
|-----|------------------------------|---------------|
| 1.  | DEVELOPMENT PERMIT           | 30 SEPT. 2022 |
| 2.  | DP RESUBMISSION              | 30 MAR. 2023  |
| 3.  | DP RESUBMISSION #2           | 08 MAY 2023   |
| 4.  | DP RESUBMISSION #3           | 29 JUNE 2023  |
| 5.  | <b>DP MINOR AMENDMENT #1</b> | 07 FEB. 2024  |

ISSUED FOR **DP MINOR AMENDMENT # 1** 07 FEB. 2024

### NO. REVISION:

This drawing as an instrument of service is the p Rositch Hemphil Architects and may not be wing is for use in shall verify and s on the job and this o

tions shown on de

DATE:

ARCHITECTURAL SEAL: