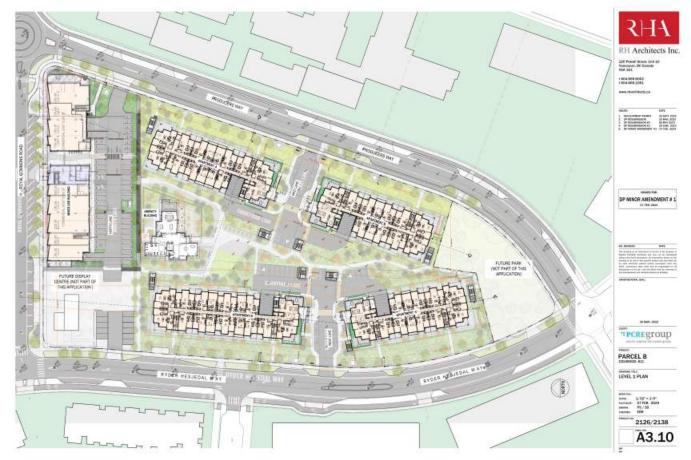

Schedule 1 Architectural Drawings prepared by RH Architecture Ltd. dated February 7<sup>th</sup>, 2024.

8. This Development Permit, in combination with Development Permit no. DP-22-022A, authorizes the construction of five apartment buildings along with any associated site works. The Lands shall not be altered, nor any buildings or structures constructed, except in accordance with the following conditions:

# Schedule 1

120 Powell Street, Unit 10 Vancouver, BC Canada V6A 1G1

t 804.669.6002 1 604.669.1091

Advisory Comment: Please be advised that Dev. Services staff review the lot area, FAR, lot coverage, setbacks and other zoning requirements based on the site as a whole (rather than building by building) given that it will remain one single lot. Please ensure that future BP submissions include calculations for these amounts based on the total combined amounts for all five buildings as a whole.