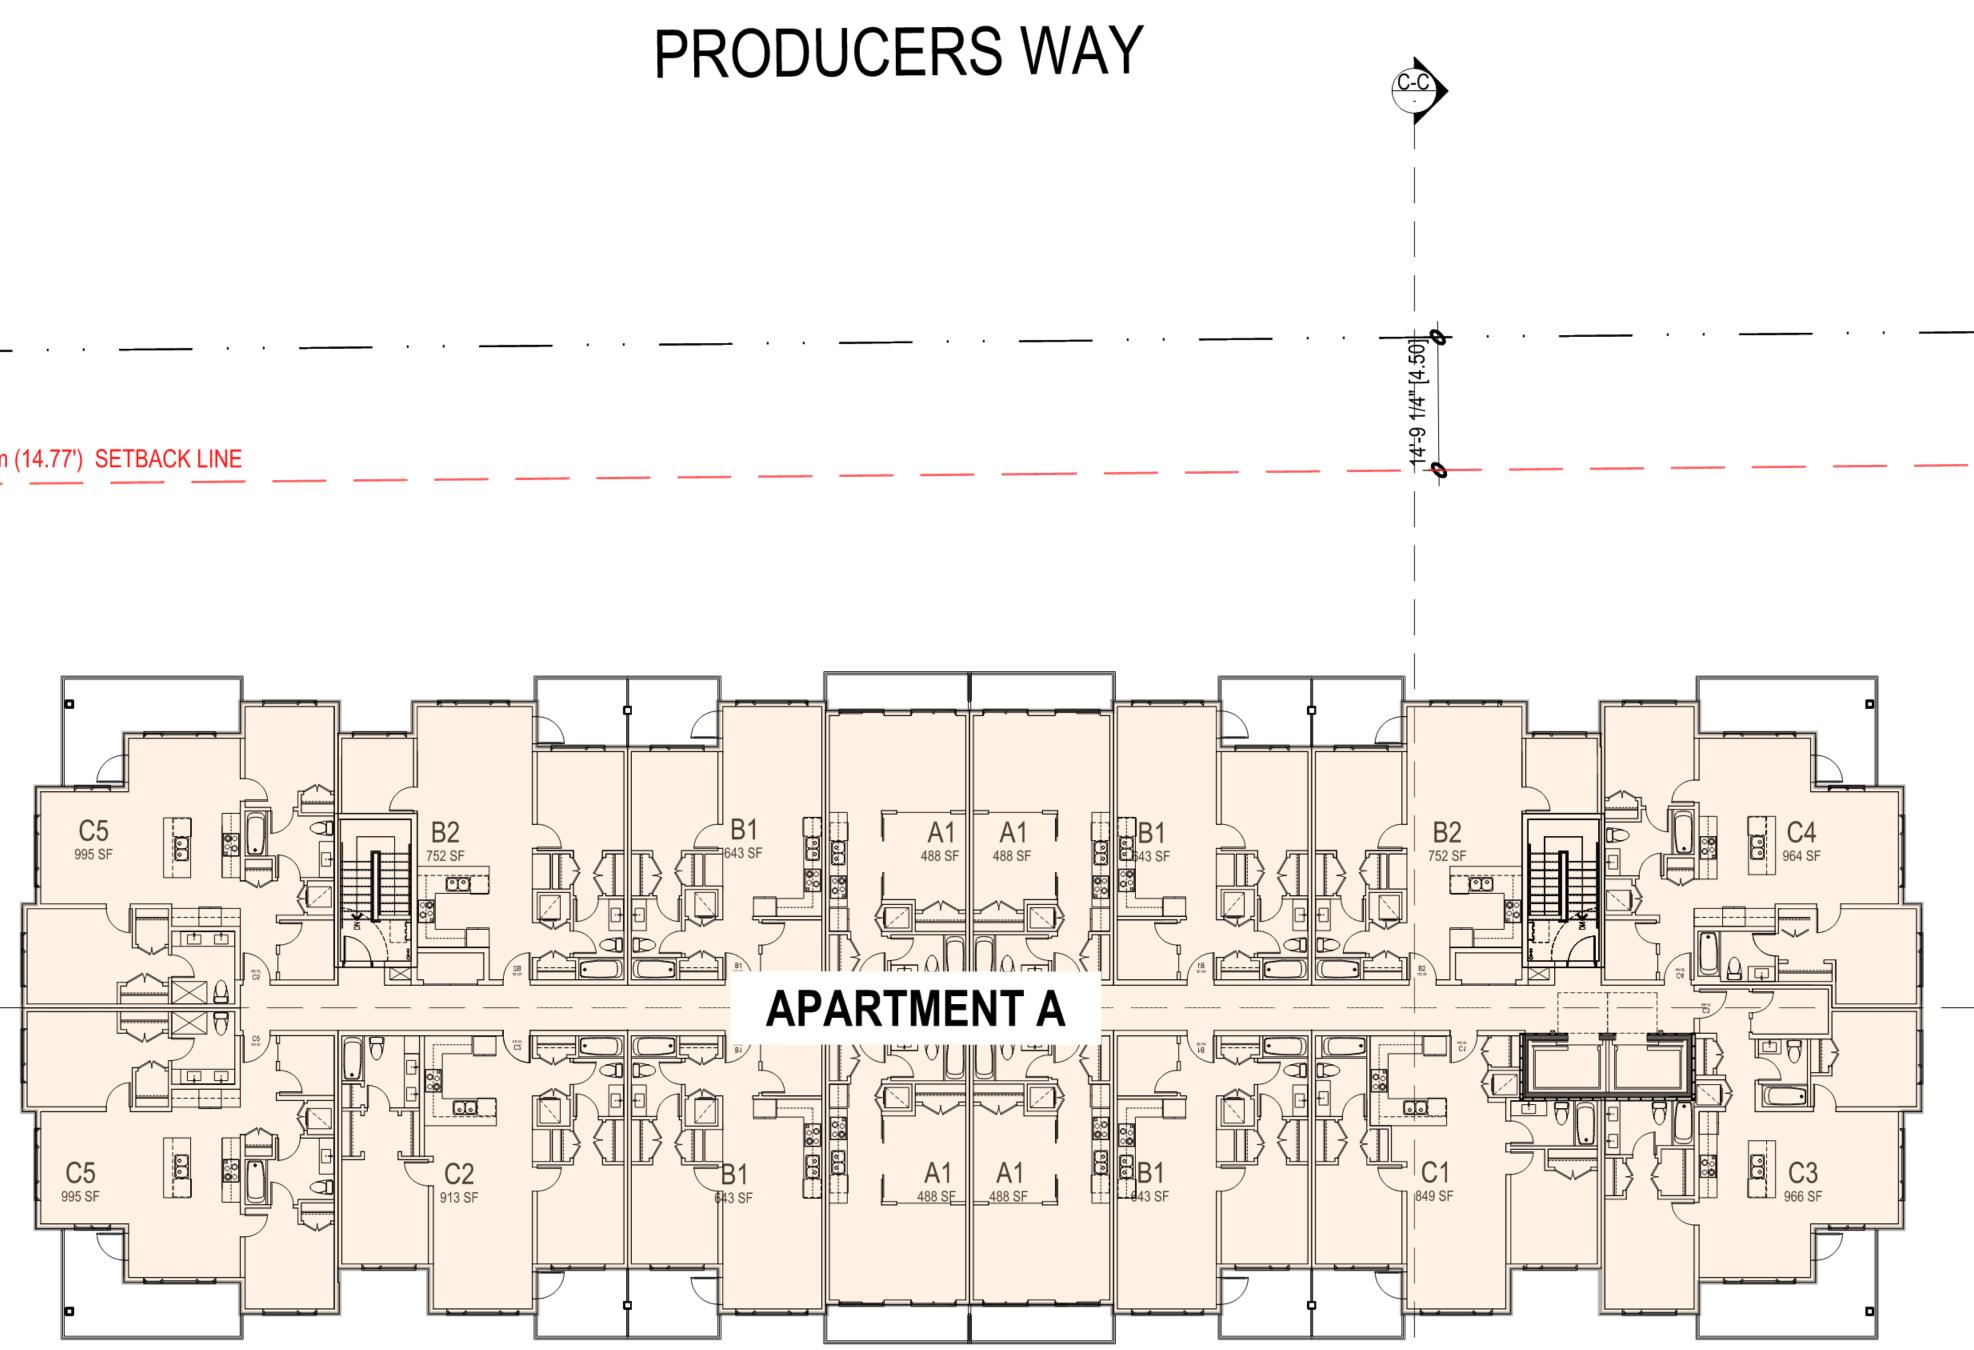

| PARCEL B                                                   |                          |                    |                      |                                           |                         |                                              |          | 1       |                          |                                                     |                                                                     |                                                         |                                                     |                                                                     |                                                    |                                                     |                                                           |                                                         |                                                              |                                                                      |                                                         |                                                     |                                                       |                                                         |       |
|------------------------------------------------------------|--------------------------|--------------------|----------------------|-------------------------------------------|-------------------------|----------------------------------------------|----------|---------|--------------------------|-----------------------------------------------------|---------------------------------------------------------------------|---------------------------------------------------------|-----------------------------------------------------|---------------------------------------------------------------------|----------------------------------------------------|-----------------------------------------------------|-----------------------------------------------------------|---------------------------------------------------------|--------------------------------------------------------------|----------------------------------------------------------------------|---------------------------------------------------------|-----------------------------------------------------|-------------------------------------------------------|---------------------------------------------------------|-------|
|                                                            | Site                     | Area               | FAR Ratio<br>Permit. | FAR Pe                                    | rmitted                 | FAR Ratio<br>Prop.                           | FAR P    | roposed | Lot<br>Cov.Permitt<br>ed | Lot Coverag                                         | e Permitted                                                         | Lot Cov.<br>Proposed                                    | Lot Coverag                                         | ge Proposed                                                         | Lot<br>Cov.Perm.P<br>ark                           | Lot Coverag<br>Par                                  | e Permitted<br>king                                       | Lot Cov.<br>Prop.Park                                   | Lot Coverag<br>Pari                                          | te Proposed<br>king                                                  | Open Area.<br>Perm.                                     | Open Are                                            | a Permitted                                           | Open Area.<br>Prop.                                     | Oper  |
| ľ.                                                         | Sq.ft.                   | Sq.m.              | Ratio                | Sq.ft,                                    | Sq.m.                   | Ratio                                        | Sq.ft.   | Sq.m.   | Ratio                    | Sq.ft.                                              | Sq.m.                                                               | Ratio                                                   | Sq.ft,                                              | Sq.m.                                                               | Ratio                                              | Sq.ft.                                              | Sq.m.                                                     | Ratio                                                   | Sq.ft.                                                       | Sq.m.                                                                | Ratio                                                   | Sq.ft.                                              | Sq.m.                                                 | Ratio                                                   | Sq.f  |
| Mixed Use                                                  | 50,852                   | 4,724              | 3.00                 | 152,557                                   | 14,173                  | 1.41                                         | 71,948   | 6,684   | 0.50                     | 25,426                                              | 2,362                                                               | 0.39                                                    | 19,710                                              | 1,831                                                               | 0.80                                               | 40,682                                              | 3,779                                                     | 0.80                                                    | 40,449                                                       | 3,758                                                                |                                                         |                                                     |                                                       |                                                         |       |
| Amenity                                                    | 15,668                   | 1,456              | 3.00                 | 47,003                                    | 4,367                   | 0.27                                         | 4,170    | 387     | 0.50                     | 7,834                                               | 728                                                                 | 0.27                                                    | 4,170                                               | 387                                                                 | 0.80                                               | 12,534                                              | 1, 164                                                    |                                                         |                                                              |                                                                      |                                                         |                                                     |                                                       |                                                         |       |
| Apartment A                                                | 47,165                   | 4,382              | 2.50                 | 117,915                                   | 13, 146                 | 1.64                                         | 77,382   | 7,189   | 0.50                     | 23,583                                              | 2,191                                                               | 0.28                                                    | 13,019                                              | 1,210                                                               | 0.80                                               | 37,733                                              | 3,505                                                     | 0.59                                                    | 27,690                                                       | 2,572                                                                |                                                         |                                                     |                                                       |                                                         |       |
| Apartment B                                                | 42, 113                  | 3,912              | 2.50                 | 105,282                                   | 11, 737                 | 1.69                                         | 71,051   | 6,601   | 0.50                     | 21,056                                              | 1,956                                                               | 0.28                                                    | 11,964                                              | 1,111                                                               | 0.80                                               | 33,690                                              | 3, 130                                                    | 0.63                                                    | 26,575                                                       | 2,469                                                                | ] ]                                                     |                                                     |                                                       |                                                         |       |
| Apartment C                                                | 39,713                   | 3,689              | 2.50                 | 99,283                                    | 11,068                  | 1.79                                         | 71,051   | 6,601   | 0.50                     | 19,857                                              | 1,845                                                               | 0.30                                                    | 11,964                                              | 1, 111                                                              | 0.80                                               | 31,771                                              | 2,952                                                     | 0.64                                                    | 25,365                                                       | 2,356                                                                |                                                         |                                                     |                                                       |                                                         |       |
| Apartment                                                  | ARTIG                    | 4470               | 250                  | 120,296                                   | 13,444                  | 1,86                                         | 89.614   | 8.35    | A 99                     | 24.059                                              | 12,235                                                              | 19.38                                                   | 15,063                                              | 1899                                                                | 19.80                                              | 38,495                                              | 3,576                                                     | naem                                                    | 32,588                                                       | 2005                                                                 | m                                                       |                                                     |                                                       | 1                                                       | m     |
| Total                                                      | 243,630                  | 22,634             |                      | 642,335                                   | 67,902                  |                                              | 385, 216 | 35, 788 |                          | 121,815                                             | 11,317                                                              |                                                         | 75,890                                              | 7,050                                                               |                                                    | 194,904                                             | 18,107                                                    |                                                         | 152,467                                                      | 14,165                                                               | 0.10                                                    | 24,363                                              | 2,263                                                 | 0.46                                                    | 295.4 |
|                                                            |                          |                    |                      |                                           |                         |                                              |          |         |                          |                                                     |                                                                     |                                                         |                                                     |                                                                     |                                                    |                                                     |                                                           |                                                         |                                                              |                                                                      |                                                         |                                                     |                                                       |                                                         |       |
| OVERALL CEASE                                              |                          | m                  | uu                   | uu                                        | m                       | <u></u>                                      | uu       | uu      | uu                       | <u> </u>                                            | <u>uu</u>                                                           | in                                                      | in                                                  | in                                                                  | im                                                 | <u>uu</u>                                           | in                                                        | in                                                      | inn                                                          | uu                                                                   | im                                                      | 7                                                   |                                                       | · · · · · ·                                             | l     |
| OVERALL GFA SU                                             | JMMARY                   | ed Use Comm        |                      | 1                                         | ed Use Reside           |                                              | I I      | Amenity | ·····                    | 1                                                   | Apartment A                                                         |                                                         |                                                     | Apartment                                                           |                                                    | i<br>İ                                              | Apartment 0                                               |                                                         | 11                                                           | Apartment I                                                          |                                                         | Overall Co                                          | ombined Apar                                          | tment ABCD                                              |       |
|                                                            | JMMARY                   |                    |                      | 1                                         | ed Use Reside           |                                              | Common   |         | Gross                    | 1                                                   |                                                                     |                                                         |                                                     |                                                                     |                                                    | Common                                              |                                                           |                                                         | 11                                                           |                                                                      |                                                         | Overall Co<br>Common                                | ombined Apar<br>Net                                   | tment ABCD<br>Gross                                     |       |
| OVERALL GFA SU                                             | JMMARY<br>Mixe           | ed Use Comm        | nercial              | Mixe                                      |                         | ential                                       |          | Amenity |                          |                                                     | Apartment A                                                         |                                                         |                                                     | Apartment                                                           | B                                                  |                                                     | Apartment C                                               | :                                                       |                                                              | Apartment [                                                          | 2                                                       |                                                     |                                                       |                                                         |       |
| OVERALL GFA SU                                             | JMMARY<br>Mixe<br>Common | ed Use Comm<br>Net | nercial<br>Gross     | Mixe                                      |                         | ential<br>Gross                              | Common   | Amenity | Gross                    | Common                                              | Apartment A<br>Net                                                  | Gross                                                   | Common                                              | Apartment  <br>Net                                                  | B<br>Gross                                         | Common                                              | Apartment C                                               | Gross                                                   | Common                                                       | Apartment I<br>Net                                                   | Gross                                                   | Common                                              | Net                                                   | Gross                                                   |       |
| OVERALL GFA SU<br>GFA<br>Level 1                           | JMMARY<br>Mixe<br>Common | ed Use Comm<br>Net | nercial<br>Gross     | Mixe<br>Common<br>1,777                   | Net                     | ential<br>Gross<br>1,777                     | Common   | Amenity | Gross                    | Common<br>2,392                                     | Apartment A<br>Net<br>9,895                                         | Gross<br>12,287                                         | Common<br>2,312                                     | Apartment I<br>Net<br>8,919                                         | B<br>Gross<br>11,231                               | Common<br>2,312                                     | Apartment C<br>Net<br>8,919                               | Gross<br>11,231                                         | Common<br>2,578                                              | Apartment I<br>Net<br>11,721                                         | Gross<br>14,299                                         | Common<br>9,594                                     | Net<br>39,454                                         | Gross 49,048                                            |       |
| GFA<br>Level 1<br>Level 2                                  | JMMARY<br>Mixe<br>Common | ed Use Comm<br>Net | nercial<br>Gross     | Mixe<br>Common<br>1,777<br>2,156          | Net<br>16,111           | ential<br>Gross<br>1,777<br>18,267           | Common   | Amenity | Gross                    | Common<br>2,392<br>1,309                            | Apartment A<br>Net<br>9,895<br>11,710                               | Gross<br>12,287<br>13,019                               | Common<br>2,312<br>1,230                            | Apartment 1<br>Net<br>8,919<br>10,734                               | B<br>Gross<br>11,231<br>11,964                     | Common<br>2,312<br>1,230                            | Apartment 0<br>Net<br>8,919<br>10,734                     | Gross<br>11,231<br>11,964                               | Common<br>2,578<br>1,527                                     | Apartment I<br>Net<br>11,721<br>13,536                               | Gross<br>14,299<br>15,063                               | Common<br>9,594<br>5,296                            | Net<br>39,454<br>46,714                               | Gross<br>49,048<br>52,010                               |       |
| GFA<br>Level 1<br>Level 2<br>Level 3                       | JMMARY<br>Mixe<br>Common | ed Use Comm<br>Net | nercial<br>Gross     | Mixe<br>Common<br>1,777<br>2,156<br>2,156 | Net<br>16,111<br>16,111 | ential<br>Gross<br>1,777<br>18,267<br>18,267 | Common   | Amenity | Gross                    | Common<br>2,392<br>1,309<br>1,309                   | Apartment A<br>Net<br>9,895<br>11,710<br>11,710                     | Gross<br>12,287<br>13,019<br>13,019                     | Common<br>2,312<br>1,230<br>1,230                   | Apartment I<br>Net<br>8,919<br>10,734<br>10,734                     | B<br>Gross<br>11,231<br>11,964<br>11,964           | Common<br>2,312<br>1,230<br>1,230                   | Apartment 0<br>Net<br>8,919<br>10,734<br>10,734           | Gross<br>11,231<br>11,964<br>11,964                     | Common<br>2,578<br>1,527<br>1,527                            | Apartment I<br>Net<br>11,721<br>13,536<br>13,536                     | Gross<br>14,299<br>15,063<br>15,063                     | Common<br>9,594<br>5,296<br>5,296                   | Net<br>39,454<br>46,714<br>46,714                     | Gross<br>49,048<br>52,010<br>52,010                     |       |
| GFA<br>Level 1<br>Level 2<br>Level 3<br>Level 4            | JMMARY<br>Mixe<br>Common | ed Use Comm<br>Net | nercial<br>Gross     | Mixe<br>Common<br>1,777<br>2,156<br>2,156 | Net<br>16,111<br>16,111 | ential<br>Gross<br>1,777<br>18,267<br>18,267 | Common   | Amenity | Gross                    | Common<br>2,392<br>1,309<br>1,309<br>1,309          | Apartment A<br>9,895<br>11,710<br>11,710<br>11,710                  | Gross<br>12,287<br>13,019<br>13,019<br>13,019           | Common<br>2,312<br>1,230<br>1,230<br>1,230          | Apartment I<br>Net<br>8,919<br>10,734<br>10,734<br>10,734           | B<br>Gross<br>11,231<br>11,964<br>11,964<br>11,964 | Common<br>2,312<br>1,230<br>1,230<br>1,230          | Apartment 0<br>Net<br>8,919<br>10,734<br>10,734           | Gross<br>11,231<br>11,964<br>11,964<br>11,964           | Common<br>2,578<br>1,527<br>1,527<br>1,527                   | Apartment I<br>Net<br>11,721<br>13,536<br>13,536<br>13,536           | Gross<br>14,299<br>15,063<br>15,063<br>15,063           | Common<br>9,594<br>5,296<br>5,296<br>5,296          | Net<br>39,454<br>46,714<br>46,714<br>46,714           | Gross<br>49,048<br>52,010<br>52,010<br>52,010           |       |
| GFA<br>Level 1<br>Level 2<br>Level 3<br>Level 4<br>Level 5 | JMMARY<br>Mixe<br>Common | ed Use Comm<br>Net | nercial<br>Gross     | Mixe<br>Common<br>1,777<br>2,156<br>2,156 | Net<br>16,111<br>16,111 | ential<br>Gross<br>1,777<br>18,267<br>18,267 | Common   | Amenity | Gross                    | Common<br>2,392<br>1,309<br>1,309<br>1,309<br>1,309 | Apartment A<br>Net<br>9,895<br>11,710<br>11,710<br>11,710<br>11,710 | Gross<br>12,287<br>13,019<br>13,019<br>13,019<br>13,019 | Common<br>2,312<br>1,230<br>1,230<br>1,230<br>1,230 | Apartment I<br>Net<br>8,919<br>10,734<br>10,734<br>10,734<br>10,734 | B<br>Gross<br>11,231<br>11,964<br>11,964<br>11,964 | Common<br>2,312<br>1,230<br>1,230<br>1,230<br>1,230 | Apartment C<br>Net<br>8,919<br>10,734<br>10,734<br>10,734 | Gross<br>11,231<br>11,964<br>11,964<br>11,964<br>11,964 | Common<br>2,578<br>1,527<br>1,527<br>1,527<br>1,527<br>1,527 | Apartment I<br>Net<br>11,721<br>13,536<br>13,536<br>13,536<br>13,536 | Gross<br>14,299<br>15,063<br>15,063<br>15,063<br>15,063 | Common<br>9,594<br>5,296<br>5,296<br>5,296<br>5,296 | Net<br>39,454<br>46,714<br>46,714<br>46,714<br>46,714 | Gross<br>49,048<br>52,010<br>52,010<br>52,010<br>52,010 |       |

| Property Line PL | Road Description   | Mixed Use Bui | lding -Required | Mixed Use Building - Proposed |              |  |
|------------------|--------------------|---------------|-----------------|-------------------------------|--------------|--|
|                  |                    | Meter         | Feet            | Meter                         | Feet         |  |
| North PL         | Royal Commons Road | 2.00          | 6.56            | 2.00                          | 6.56         |  |
| West PL          | Ryder Hesjedal Way | 1.00          | 3.28            | 40.00                         | 131.23       |  |
| East PL          | Producers Way      | 1.00          | 3.28            | 4.00                          | 13.12        |  |
| South PL         | Park               | 3.00          | 9.84            | 185.00                        | 606.96       |  |
| Property Line PL | Road Description   | Amenity       | -Required       | Amenity -                     | Proposed     |  |
|                  |                    | Meter         | Feet            | Meter                         | Feet         |  |
| North PL         | Royal Commons Road | 2.00          | 6.56            | 50.00                         | 164.04       |  |
| West PL          | Ryder Hesjedal Way | 3.00          | 9.84            | 45.00                         | 147.64       |  |
| East PL          | Producers Way      | 3.00          | 9.84            | 50.00                         | 164.04       |  |
| South PL         | Park               | 3.00          | 9.84            | 120.00                        | 393.70       |  |
| Property Line PL | Road Description   | Apartment     | A - Required    | Apartment                     | A - Proposed |  |
|                  |                    | Meter         | Feet            | Meter                         | Feet         |  |
| North PL         | Royal Commons Road | 4.50          | 14.76           | 52.00                         | 170.60       |  |
| West PL          | Ryder Hesjedal Way | 6.00          | 19.69           | 75.00                         | 246.06       |  |
| East PL          | Producers Way      | 4.50          | 14.76           | 10.00                         | 32.81        |  |
| South PL         | Park               | 3.00          | 9.84            | 85.00                         | 278.87       |  |
| Property Line PL | Road Description   | Apartment I   | B - Required    | Apartment I                   | B - Proposed |  |
|                  |                    | Meter         | Feet            | Meter                         | Feet         |  |
| North PL         | Royal Commons Road | 4.50          | 14.76           | 130.00                        | 426.51       |  |
| West PL          | Ryder Hesjedal Way | 4.50          | 14.76           | 70.00                         | 229.66       |  |
| East PL          | Producers Way      | 6.00          | 19.69           | 9.50                          | 31.17        |  |
| South PL         | Park               | 3.00          | 9.84            | 5.50                          | 18.04        |  |
| Property Line PL | Road Description   | Apartment     | C - Required    | Apartment C - Proposed        |              |  |
|                  |                    | Meter         | Feet            | Meter                         | Feet         |  |
| North PL         | Royal Commons Road | 4.50          | 14.76           | 150.00                        | 492.13       |  |
| West PL          | Ryder Hesjedal Way | 4.50          | 14.76           | 9.50                          | 31.17        |  |
| East PL          | Producers Way      | 6.00          | 19.69           | 35.00                         | 114.83       |  |
| South PL         | Park               | 3.00          | 9.84            | 8.50                          | 27.89        |  |
| Property Line PL | Road Description   | Apartment I   | D - Required    | Apartment (                   | 0 - Proposed |  |
|                  |                    | Meter         | Feet            | Meter                         | Feet         |  |
| North PL         | Royal Commons Road | 4.50          | 14.76           | 55.00                         | 180.45       |  |
| West PL          | Ryder Hesjedal Way | 4.50          | 14.76           | 10.00                         | 32.81        |  |
| East PL          | Producers Way      | 6.00          | 19.69           | 70.00                         | 229.66       |  |
| South PL         | Park               | 3.00          | 9.84            | 65.00                         | 213.25       |  |