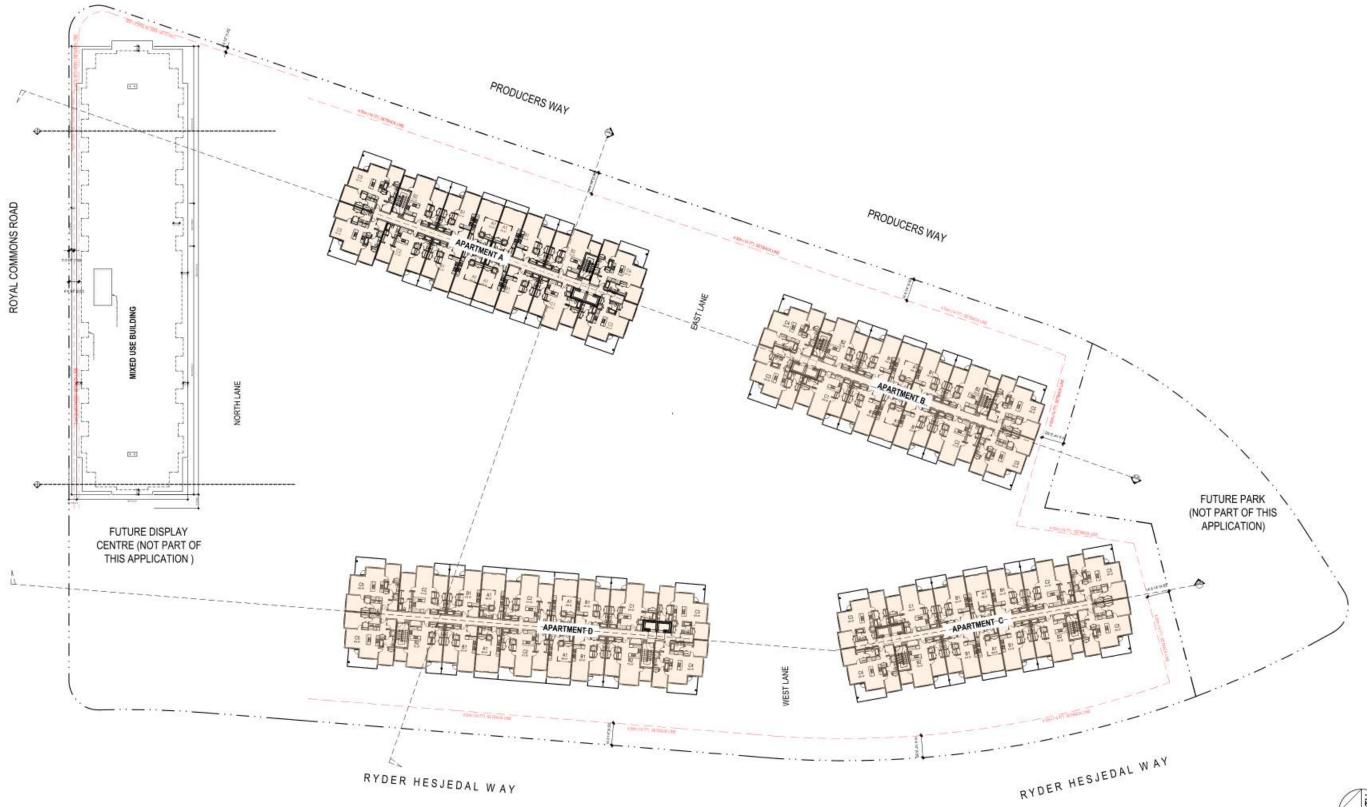

LOT 1, SECTION 40, ESQUIMALT LAND DISTRICT, PLAN EPP122243, & SEC 54 325 ROYAL COMMONS

(the "Lands")

- 2. This Development Permit regulates the development and alterations of the Land, and supplements the "Colwood Land Use Bylaw, 1989" (Bylaw No. 151), to ensure the Form and Character considerations for the development of five apartment buildings and associated site improvements are consistent with the design guidelines for areas designated as "Seaside Village" in the City of Colwood Official Community Plan (Bylaw No. 1700).
- 3. This Development Permit is **NOT** a Building Permit or a subdivision approval.
- 4. This Development Permit is issued subject to compliance with all of the bylaws of the City of Colwood that apply to the development of the Lands, except as specifically supplemented by this Permit.

Schedule 1 Architectural Drawings prepared by RH Architecture Ltd. dated February 7<sup>th</sup>, 2024.

8. This Development Permit, in combination with Development Permit no. DP-22-022A, authorizes the construction of five apartment buildings along with any associated site works. The Lands shall not be altered, nor any buildings or structures constructed, except in accordance with the following conditions: