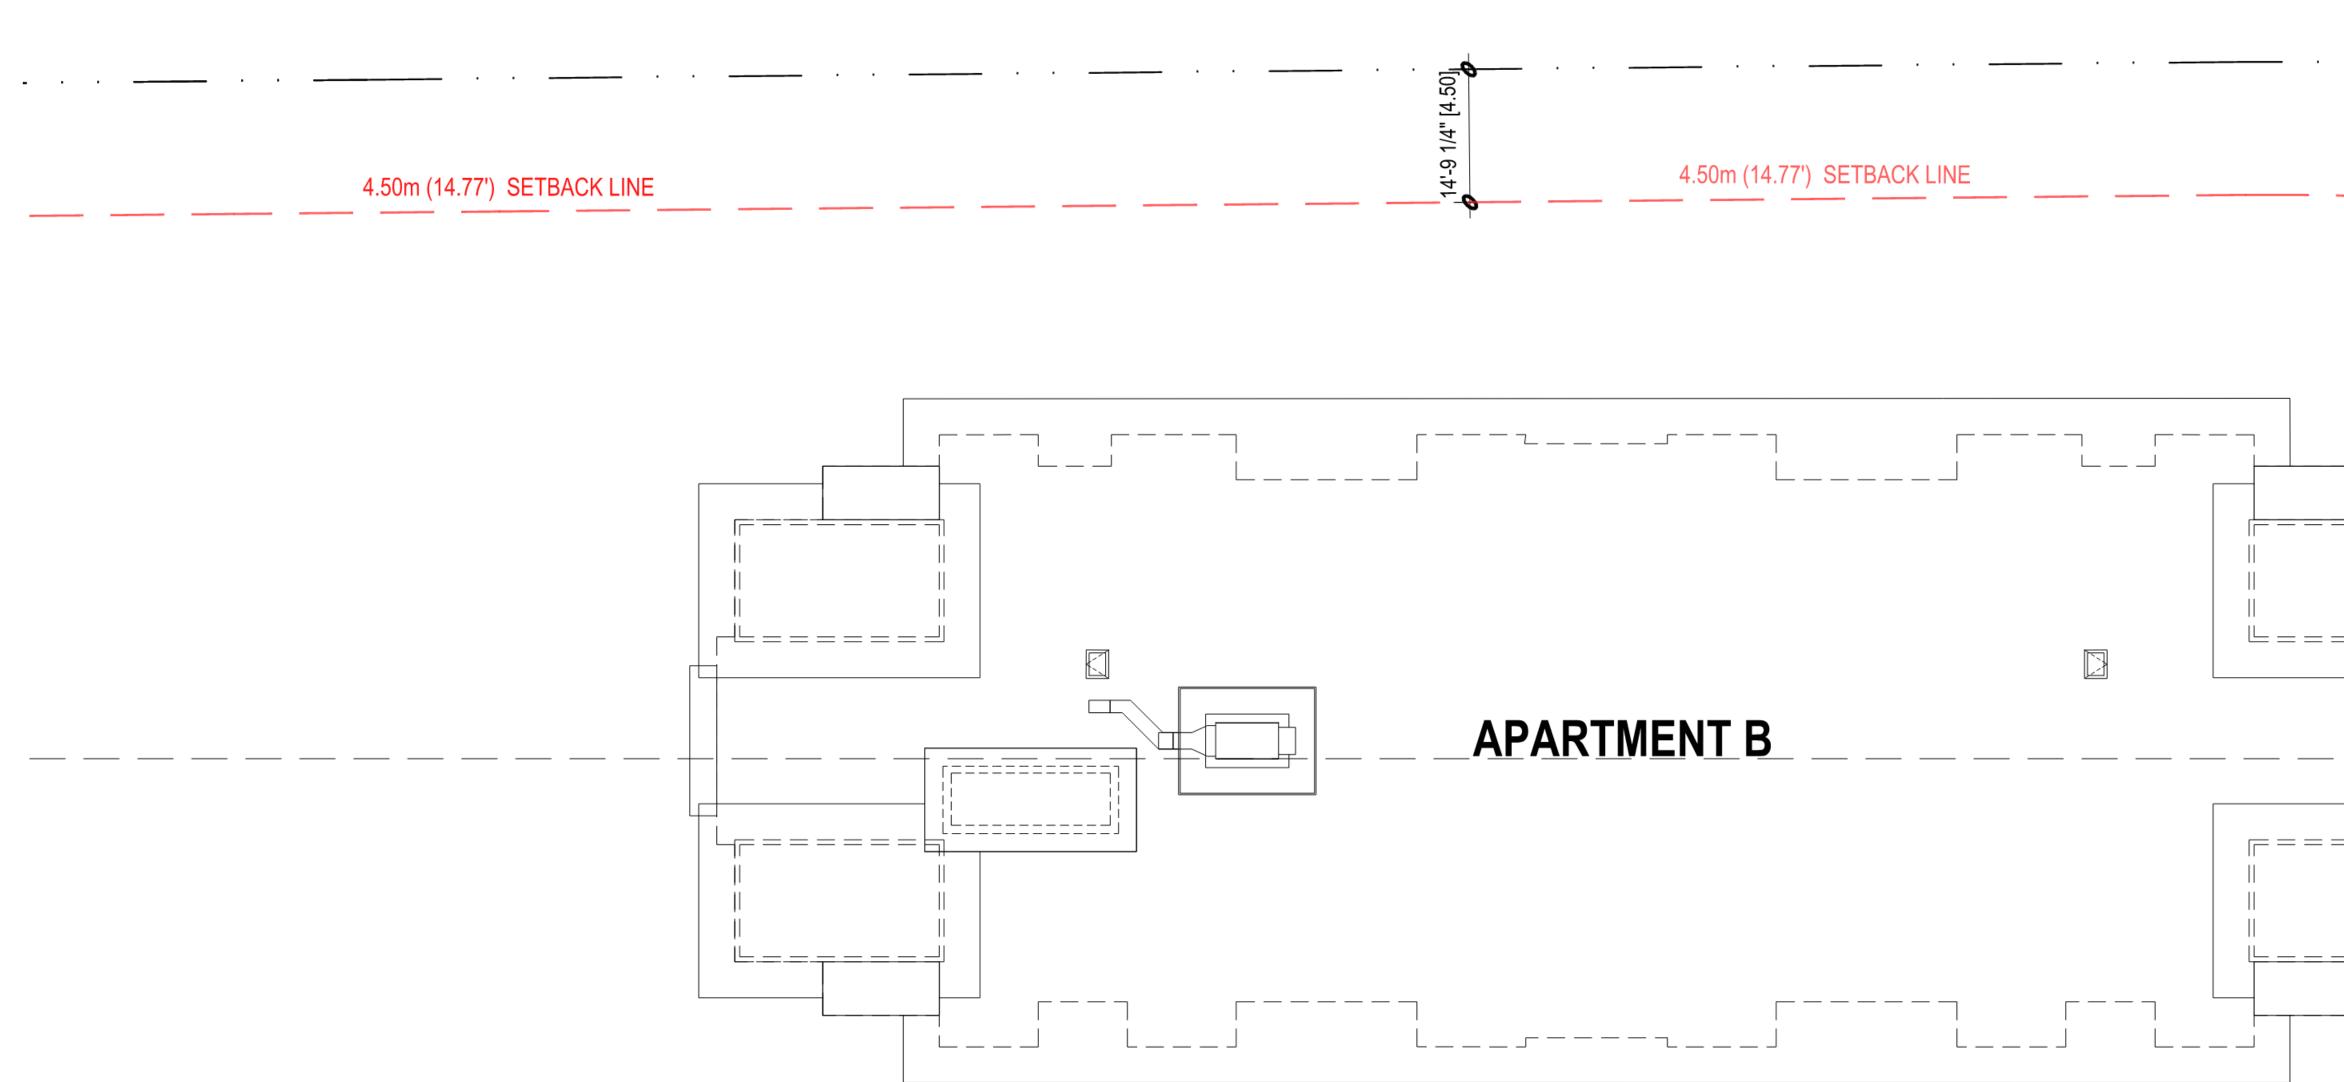

| Property Line PL | Road Description   | Mixed Use Bui | lding -Required | Mixed Use Building - Proposed |              |  |
|------------------|--------------------|---------------|-----------------|-------------------------------|--------------|--|
|                  |                    | Meter         | Feet            | Meter                         | Feet         |  |
| North PL         | Royal Commons Road | 2.00          | 6.56            | 2.00                          | 6.56         |  |
| West PL          | Ryder Hesjedal Way | 1.00          | 3.28            | 40.00                         | 131.23       |  |
| East PL          | Producers Way      | 1.00          | 3.28            | 4.00                          | 13.12        |  |
| South PL         | Park               | 3.00          | 9.84            | 185.00                        | 606.96       |  |
| Property Line PL | Road Description   | Amenity       | -Required       | Amenity -                     | Proposed     |  |
|                  |                    | Meter         | Feet            | Meter                         | Feet         |  |
| North PL         | Royal Commons Road | 2.00          | 6.56            | 50.00                         | 164.04       |  |
| West PL          | Ryder Hesjedal Way | 3.00          | 9.84            | 45.00                         | 147.64       |  |
| East PL          | Producers Way      | 3.00          | 9.84            | 50.00                         | 164.04       |  |
| South PL         | Park               | 3.00          | 9.84            | 120.00                        | 393.70       |  |
| Property Line PL | Road Description   | Apartment     | A - Required    | Apartment                     | A - Proposed |  |
|                  |                    | Meter         | Feet            | Meter                         | Feet         |  |
| North PL         | Royal Commons Road | 4.50          | 14.76           | 52.00                         | 170.60       |  |
| West PL          | Ryder Hesjedal Way | 6.00          | 19.69           | 75.00                         | 246.06       |  |
| East PL          | Producers Way      | 4.50          | 14.76           | 10.00                         | 32.81        |  |
| South PL         | Park               | 3.00          | 9.84            | 85.00                         | 278.87       |  |
| Property Line PL | Road Description   | Apartment I   | B - Required    | Apartment I                   | B - Proposed |  |
|                  |                    | Meter         | Feet            | Meter                         | Feet         |  |
| North PL         | Royal Commons Road | 4.50          | 14.76           | 130.00                        | 426.51       |  |
| West PL          | Ryder Hesjedal Way | 4.50          | 14.76           | 70.00                         | 229.66       |  |
| East PL          | Producers Way      | 6.00          | 19.69           | 9.50                          | 31.17        |  |
| South PL         | Park               | 3.00          | 9.84            | 5.50                          | 18.04        |  |
| Property Line PL | Road Description   | Apartment     | C - Required    | Apartment C - Proposed        |              |  |
|                  |                    | Meter         | Feet            | Meter                         | Feet         |  |
| North PL         | Royal Commons Road | 4.50          | 14.76           | 150.00                        | 492.13       |  |
| West PL          | Ryder Hesjedal Way | 4.50          | 14.76           | 9.50                          | 31.17        |  |
| East PL          | Producers Way      | 6.00          | 19.69           | 35.00                         | 114.83       |  |
| South PL         | Park               | 3.00          | 9.84            | 8.50                          | 27.89        |  |
| Property Line PL | Road Description   | Apartment I   | D - Required    | Apartment (                   | 0 - Proposed |  |
|                  |                    | Meter         | Feet            | Meter                         | Feet         |  |
| North PL         | Royal Commons Road | 4.50          | 14.76           | 55.00                         | 180.45       |  |
| West PL          | Ryder Hesjedal Way | 4.50          | 14.76           | 10.00                         | 32.81        |  |
| East PL          | Producers Way      | 6.00          | 19.69           | 70.00                         | 229.66       |  |
| South PL         | Park               | 3.00          | 9.84            | 65.00                         | 213.25       |  |