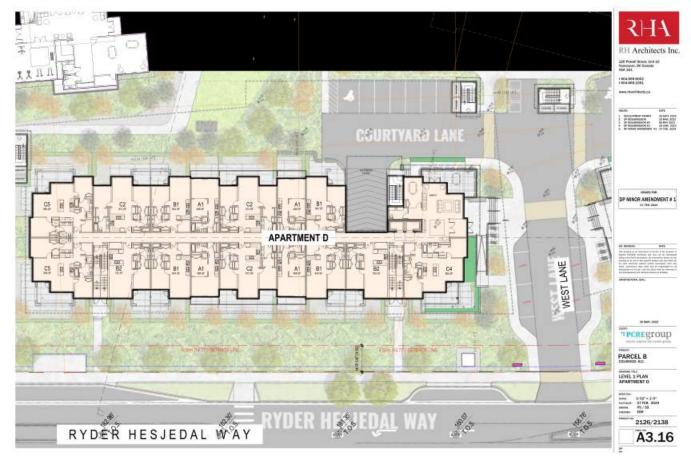

Schedule 1 Architectural Drawings prepared by RH Architecture Ltd. dated February 7<sup>th</sup>, 2024.

8. This Development Permit, in combination with Development Permit no. DP-22-022A, authorizes the construction of five apartment buildings along with any associated site works. The Lands shall not be altered, nor any buildings or structures constructed, except in accordance with the following conditions:

# Schedule 1

120 Powell Street, Unit 10 Vancouver, BC Canada V6A 1G1

t 804.669.6002 1 604.669.1091

Advisory Comment: Please be advised that Dev. Services staff review the lot area, FAR, lot coverage, setbacks and other zoning requirements based on the site as a whole (rather than building by building) given that it will remain one single lot. Please ensure that future BP submissions include calculations for these amounts based on the total combined amounts for all five buildings as a whole.