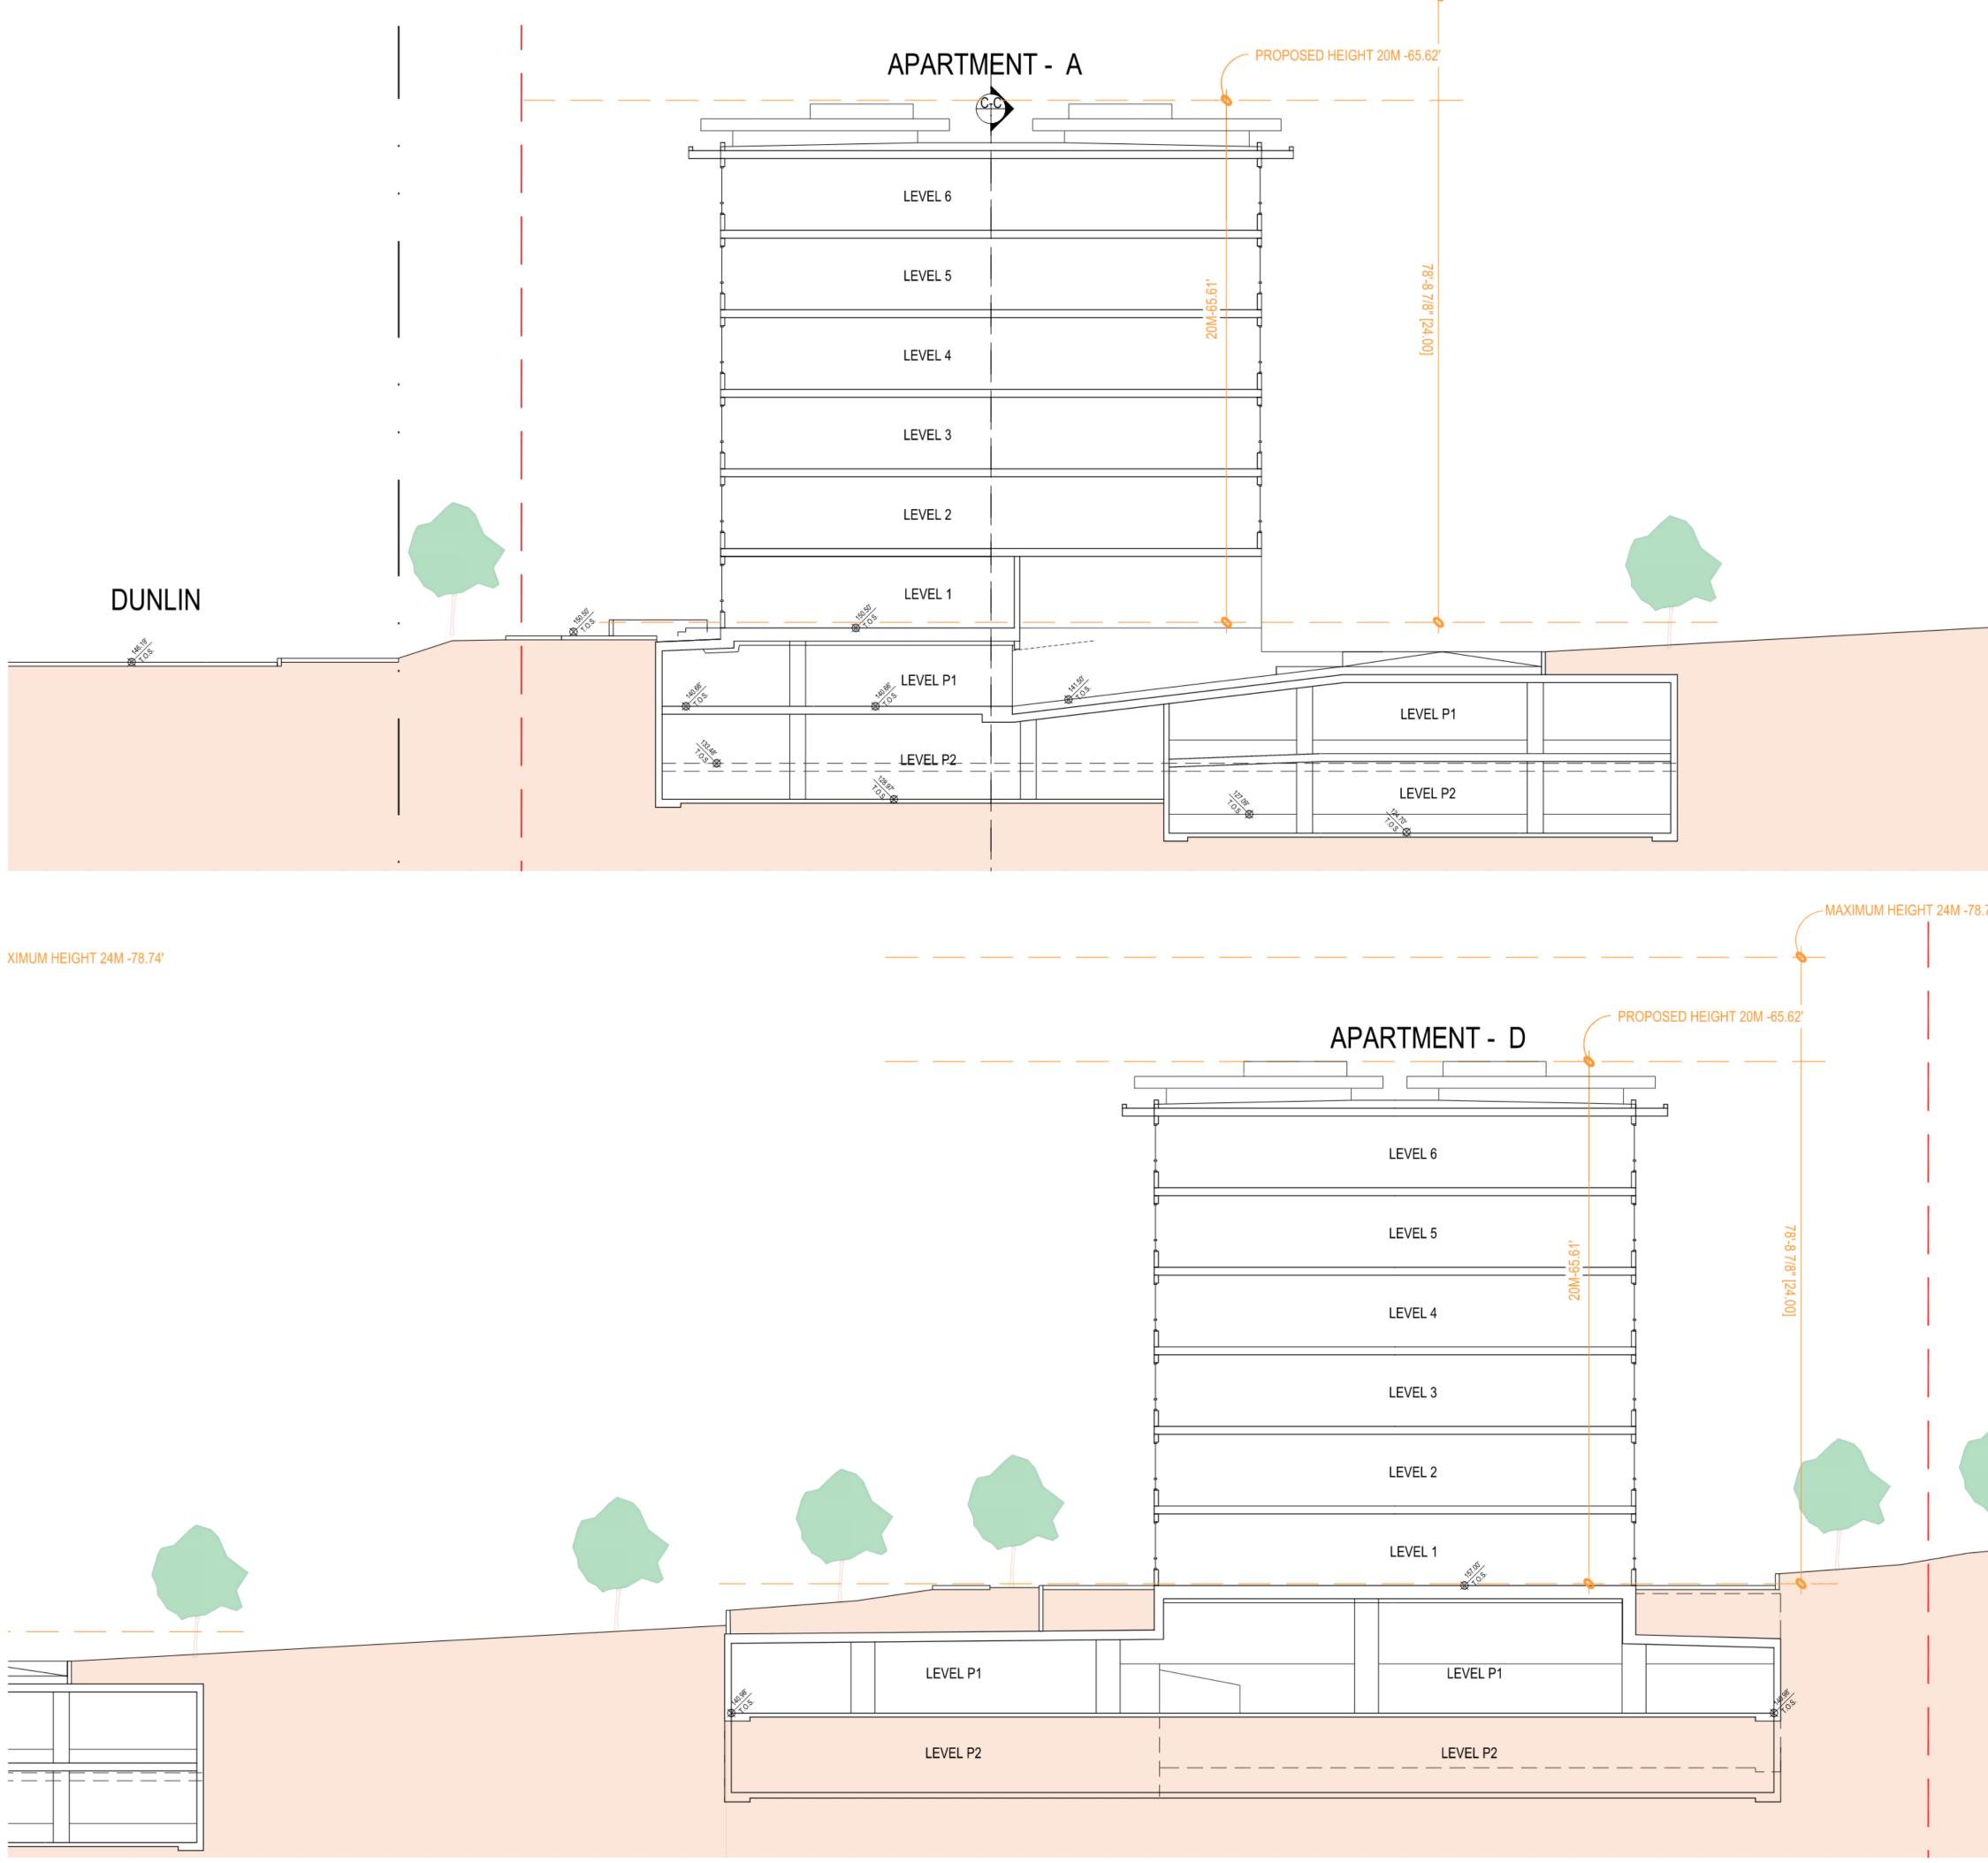

| ========== |

|   | APARTMENT - A                              |         |   |
|---|--------------------------------------------|---------|---|
|   |                                            |         |   |
|   |                                            | LEVEL 6 |   |
|   | 20M-65.61                                  | LEVEL 5 |   |
|   | 20W                                        | LEVEL 4 |   |
|   |                                            | LEVEL 3 |   |
|   |                                            | LEVEL 2 |   |
|   | BUILDING A - AVERAGE GRADE =46.09M/151.21' | LEVEL 1 | ; |
|   |                                            |         |   |
| £ |                                            |         |   |
|   |                                            |         |   |







MAXIMUM HEIGHT 24M -78.74'

|     |          | <section-header><section-header><section-header><section-header><text><text></text></text></section-header></section-header></section-header></section-header>                                                                                                                                                                                                                                                                                                     |
|-----|----------|--------------------------------------------------------------------------------------------------------------------------------------------------------------------------------------------------------------------------------------------------------------------------------------