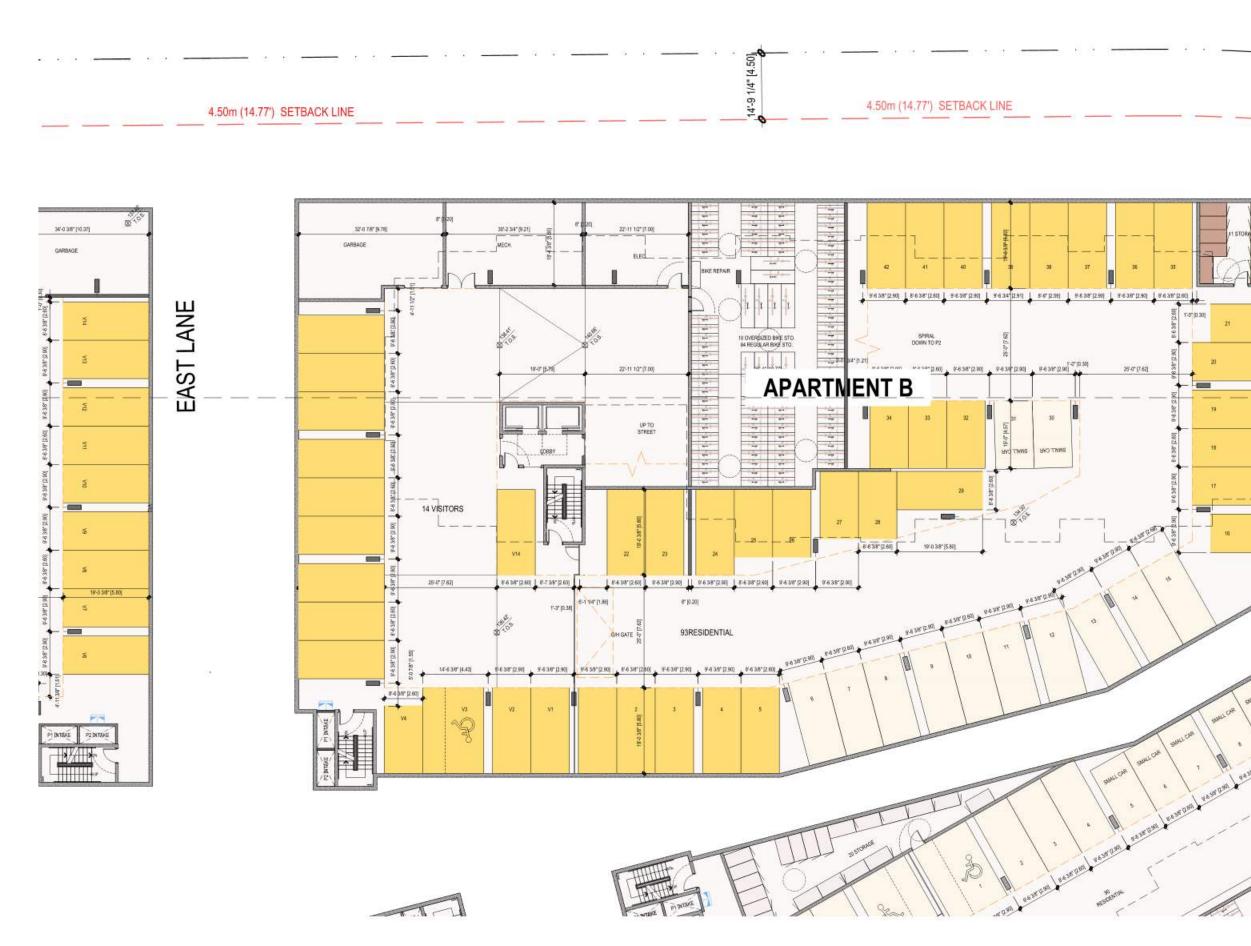

|                 | Level 1 | Level 2 | Level 3 | Level 4 | Level 5 | Level 6 | Total | Mix  |
|-----------------|---------|---------|---------|---------|---------|---------|-------|------|
| Mixed-Use Comm. | -       |         |         |         |         |         |       |      |
| CRU-1 to CRU-8  | 14,590  |         |         |         |         |         | 14590 |      |
|                 |         |         |         |         |         |         |       |      |
| Total           | 14590   |         |         |         |         |         | 14590 |      |
| Mixed Use Res.  |         |         |         |         | i. i    |         |       |      |
| Studio          |         | 3       | 3       | 3       |         |         | 9     | 13%  |
| 1 Bedroom       |         | 14      | 14      | 14      |         |         | 42    | 61%  |
| 2 Bedroom       |         | 6       | 6       | 6       |         |         | 18    | 26%  |
| Total           |         | 23      | 23      | 23      |         |         | 69    | 100% |
|                 |         |         |         |         |         |         |       |      |
| Apartment A     |         |         |         |         |         |         |       |      |
| Studio          | 4       | 4       | 4       | 4       | 4       | 4       | 24    | 26%  |
| 1 8edroom       | 6       | 6       | 6       | 6       | 6       | 6       | 36    | 38%  |
| 2 Bedroom       | 4       | 6       | 6       | 6       | 6       | 6       | 34    | 36%  |
| Total           | 14      | 16      | 16      | 16      | 16      | 16      | 94    | 100% |
| Apartment B     |         |         |         |         |         |         |       |      |
| Studio          | 2       | 2       | 2       | 2       | 2       | 2       | 12    | 15%  |
| 1 Bedroom       | 6       | 6       | 6       | 6       | 6       | 6       | 36    | 44%  |
| 2 Bedroom       | 4       | 6       | 6       | 6       | 6       | 6       | 34    | 41%  |
| Total           | 12      | 14      | 14      | 14      | 14      | 14      | 82    | 100% |
| Apartment C     |         |         |         |         |         |         |       |      |
| Studio          | 2       | 2       | 2       | 2       | 2       | 2       | 12    | 15%  |
| 1 Bedroom       | 6       | 6       | 6       | 6       | 6       | 6       | 36    | 44%  |
| 2 Bedroom       | 4       | 6       | 6       | 6       | 6       | 6       | 34    | 41%  |
| Total           | 12      | 14      | 14      | 14      | 14      | 14      | 82    | 100% |
| Apartment D     |         |         |         |         |         |         |       |      |
| Studio          | 4       | 4       | 4       | 4       | 4       | 4       | 24    | 23%  |
| 1 Bedroom       | 6       | 6       | 6       | 6       | 6       | 6       | 36    | 34%  |
| 2 Bedroom       | 6       | 8       | 8       | 8       | 8       | 8       | 46    | 43%  |
| Total           | 16      | 18      | 18      | 18      | 18      | 18      | 105   | 100% |
|                 |         |         |         |         |         |         |       |      |

| 1           |        | PARKING     | Small Car |             |    |
|-------------|--------|-------------|-----------|-------------|----|
| itall Ratio | Stalls | Visitor 15% | Count     | Small Car % | HC |
| 4/1,000 sf  | 58     |             |           |             |    |
| -           |        |             |           |             |    |
|             | 58     |             | 18        | 30%         | 1  |
| 0.8         | 7      |             |           |             |    |
| 1           | 42     |             |           |             |    |
| 1.3         | 23     |             |           |             |    |
| 4.5         | 73     |             | 22        | 30%         | 2  |
|             |        |             |           |             |    |
|             |        | V 2         |           |             |    |
| _           |        |             |           |             |    |
| 0.8         | 19     |             |           |             |    |
| 1           | 36     |             |           |             |    |
| 1.3         | 44     |             |           |             |    |
|             | 99     | 14.85       | 30        | 30%         | 2  |
| 0.8         | 10     |             |           |             |    |
| 1           | 36     |             |           | -           |    |
| 1.3         | 44     |             |           |             |    |
|             | 90     | 13.50       | 27        | 30%         | 2  |
| 0.8         | 10     |             |           |             |    |
| 1           | 36     | 0           |           |             |    |
| 1.3         | 44     |             |           |             |    |
|             | 90     | 13.50       | 27        | 30%         | 2  |
| 0.8         | 19     |             |           |             |    |
| 1           | 36     | v           |           |             |    |
| 1.3         | 60     |             |           |             |    |
|             | 115    | 17          | 35        | 30%         | 2  |
|             | 467    | 59          |           |             |    |
|             | 1      | 525         |           |             |    |

| -            |      |                                         |                    | PARKING F   |        |             |
|--------------|------|-----------------------------------------|--------------------|-------------|--------|-------------|
|              | HC   | Small Car %                             | Small Car<br>Count | Visitor 15% | Stails | Stall Ratio |
| Mixed-Use Co |      |                                         | Second 1           |             |        |             |
|              |      |                                         |                    |             |        |             |
|              |      |                                         |                    |             |        |             |
| 1            |      |                                         |                    |             |        |             |
| Total        | 2    | 2%                                      | 1                  |             | 59     |             |
|              |      |                                         |                    |             |        |             |
| Mixed Use Re |      |                                         |                    |             |        |             |
|              |      |                                         |                    |             |        |             |
|              |      |                                         |                    |             |        |             |
|              |      |                                         |                    |             |        |             |
| Total        | 2    | 21%                                     | 15                 |             | 73     |             |
| 5            |      |                                         |                    |             |        |             |
|              |      | -                                       |                    |             |        |             |
|              |      |                                         |                    | -           |        |             |
| 1            |      |                                         |                    |             |        |             |
|              |      |                                         |                    |             |        |             |
|              |      |                                         |                    |             |        |             |
| Apartment A  |      | -                                       |                    |             |        |             |
|              |      |                                         |                    |             |        |             |
|              |      | -                                       |                    |             |        |             |
| Total        | 1745 |                                         | 1.00               |             | 100    |             |
| Total        | 2    | 6%                                      | 6                  | 17          | 100    | -           |
| Apartment B  |      |                                         |                    |             |        |             |
| Apartment o  |      |                                         |                    |             |        |             |
|              |      |                                         |                    |             |        |             |
| 1            |      |                                         |                    | -           |        |             |
| Total        | 3    | 24%                                     | 22                 | 14          | 93     | -           |
| 7            | 3    | 2476                                    | 4                  | 14          | 33     |             |
| Apartment C  |      |                                         |                    |             |        |             |
|              | -    |                                         |                    |             |        |             |
|              |      | -                                       |                    |             |        | -           |
|              |      |                                         |                    |             |        |             |
| Total        | 5    | 27%                                     | 24                 | 14          | 90     |             |
|              |      |                                         |                    |             | 01000  |             |
|              |      |                                         |                    |             |        |             |
| Apartment D  |      | 1 I I I I I I I I I I I I I I I I I I I |                    |             |        |             |
|              |      |                                         |                    |             |        |             |
|              |      |                                         |                    |             |        |             |
| Total        | 4    | 13%                                     | 16                 | 17          | 121    |             |
|              |      |                                         |                    |             |        |             |
| Total        | 1    |                                         |                    | 62          | 477    |             |