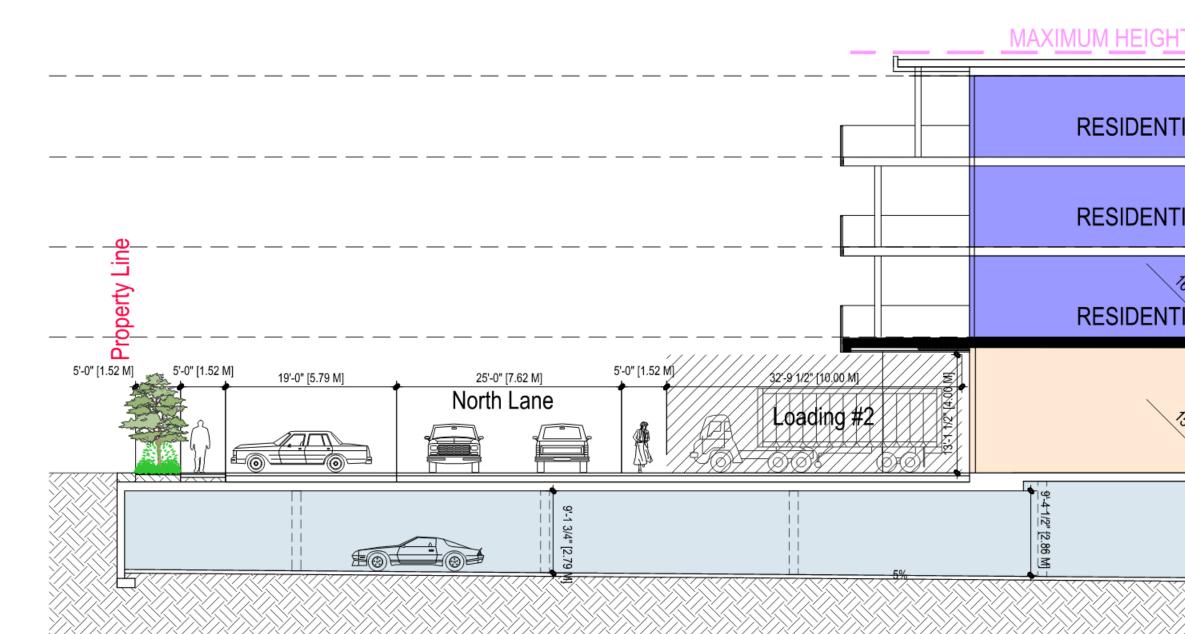

ION 3-3 at west side - CRU 1



120 Powell Street, Unit 10 Vancouver, BC Canada V6A 1G1

t 604.669.6002 f 604.669.1091

www.rharchitects.ca

| ISS | UED:                         | DATE:         |
|-----|------------------------------|---------------|
| 1.  | DEVELOPMENT PERMIT           | 30 SEPT. 2022 |
| 2.  | DP RESUBMISSION              | 30 MAR. 2023  |
| 3.  | DP RESUBMISSION #2           | 08 MAY 2023   |
| 4.  | DP RESUBMISSION #3           | 29 JUNE 2023  |
| 5.  | <b>DP MINOR AMENDMENT #1</b> | 07 FEB. 2024  |

ISSUED FOR **DP MINOR AMENDMENT # 1** 07 FEB. 2024

### NO. REVISION:

This drawing as an instrument of service is the p Rositch Hemphil Architects and may not be wing is for use in shall verify and s on the job and this o

tions shown on de

DATE:

ARCHITECTURAL SEAL: