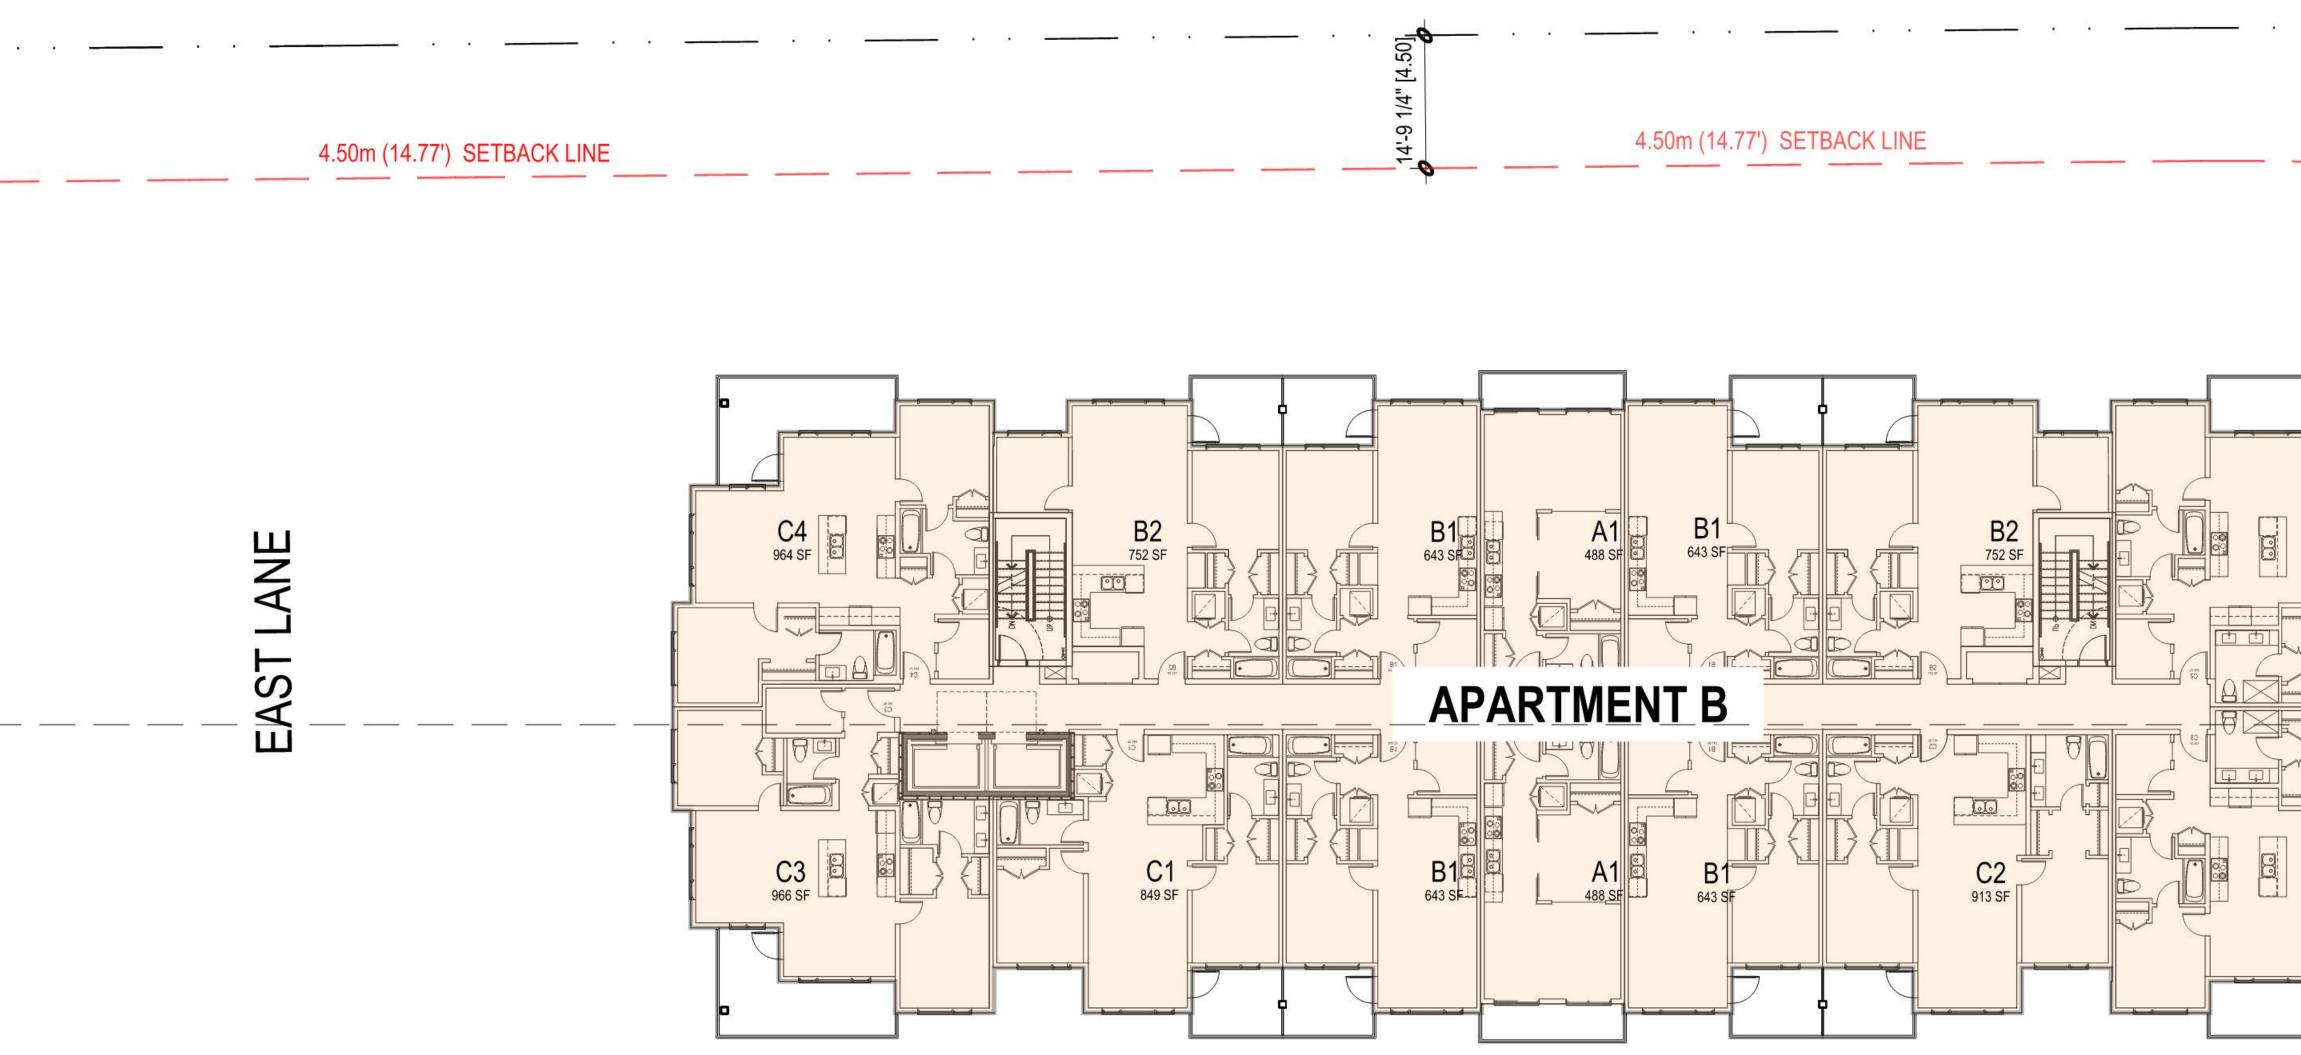

Schedule 1 Architectural Drawings prepared by RH Architecture Ltd. dated February 7<sup>th</sup>, 2024.

8. This Development Permit, in combination with Development Permit no. DP-22-022A, authorizes the construction of five apartment buildings along with any associated site works. The Lands shall not be altered, nor any buildings or structures constructed, except in accordance with the following conditions:

## FORM AND CHARACTER CONDITIONS

8.2. The Form and Character Development Permit DP-22-022A is amended to include the changes proposed to the mixed-use apartment building that are shown in Schedule 1.

ISSUED ON THIS 2ND DAY OF APRIL 2024.