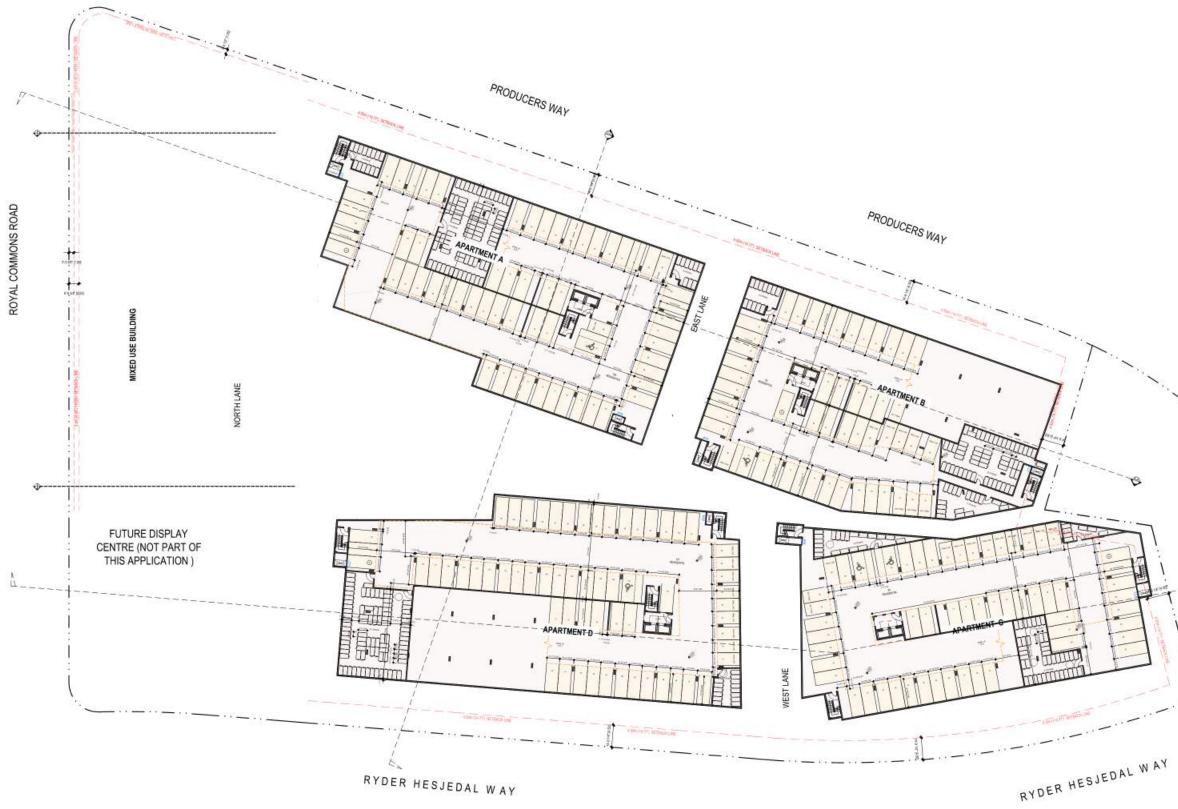

Schedule 1 Architectural Drawings prepared by RH Architecture Ltd. dated February 7<sup>th</sup>, 2024.

8. This Development Permit, in combination with Development Permit no. DP-22-022A, authorizes the construction of five apartment buildings along with any associated site works. The Lands shall not be altered, nor any buildings or structures constructed, except in accordance with the following conditions:

# Schedule 1

120 Powell Street, Unit 10 Vancouver, BC Canada V6A 1G1

t 804.669.6002 1 604.669.1091

Advisory Comment: Please be advised that Dev. Services staff review the lot area, FAR, lot coverage, setbacks and other zoning requirements based on the site as a whole (rather than building by building) given that it will remain one single lot. Please ensure that future BP submissions include calculations for these amounts based on the total combined amounts for all five buildings as a whole.

| PARCEL B                                                   |                          |                    |                      |                                           |                         |                                              |          | 1       |                          |                                                     |                                                                     |                                                         |                                                     |                                                                     |                                                    |                                                     |                                                           |                                                         |                                                              |                                                                      |                                                         |                                                     |                                                       |                                                         |       |
|------------------------------------------------------------|--------------------------|--------------------|----------------------|-------------------------------------------|-------------------------|----------------------------------------------|----------|---------|--------------------------|-----------------------------------------------------|---------------------------------------------------------------------|---------------------------------------------------------|-----------------------------------------------------|---------------------------------------------------------------------|----------------------------------------------------|-----------------------------------------------------|-----------------------------------------------------------|---------------------------------------------------------|--------------------------------------------------------------|----------------------------------------------------------------------|---------------------------------------------------------|-----------------------------------------------------|-------------------------------------------------------|---------------------------------------------------------|-------|
|                                                            | Site                     | Area               | FAR Ratio<br>Permit. | FAR Pe                                    | rmitted                 | FAR Ratio<br>Prop.                           | FAR P    | roposed | Lot<br>Cov.Permitt<br>ed | Lot Coverag                                         | e Permitted                                                         | Lot Cov.<br>Proposed                                    | Lot Coverag                                         | ge Proposed                                                         | Lot<br>Cov.Perm.P<br>ark                           | Lot Coverag<br>Par                                  | e Permitted<br>king                                       | Lot Cov.<br>Prop.Park                                   | Lot Coverag<br>Pari                                          | te Proposed<br>king                                                  | Open Area.<br>Perm.                                     | Open Are                                            | a Permitted                                           | Open Area.<br>Prop.                                     | Oper  |
| ľ.                                                         | Sq.ft.                   | Sq.m.              | Ratio                | Sq.ft,                                    | Sq.m.                   | Ratio                                        | Sq.ft.   | Sq.m.   | Ratio                    | Sq.ft.                                              | Sq.m.                                                               | Ratio                                                   | Sq.ft,                                              | Sq.m.                                                               | Ratio                                              | Sq.ft.                                              | Sq.m.                                                     | Ratio                                                   | Sq.ft.                                                       | Sq.m.                                                                | Ratio                                                   | Sq.ft.                                              | Sq.m.                                                 | Ratio                                                   | Sq.f  |
| Mixed Use                                                  | 50,852                   | 4,724              | 3.00                 | 152,557                                   | 14,173                  | 1.41                                         | 71,948   | 6,684   | 0.50                     | 25,426                                              | 2,362                                                               | 0.39                                                    | 19,710                                              | 1,831                                                               | 0.80                                               | 40,682                                              | 3,779                                                     | 0.80                                                    | 40,449                                                       | 3,758                                                                |                                                         |                                                     |                                                       |                                                         |       |
| Amenity                                                    | 15,668                   | 1,456              | 3.00                 | 47,003                                    | 4,367                   | 0.27                                         | 4,170    | 387     | 0.50                     | 7,834                                               | 728                                                                 | 0.27                                                    | 4,170                                               | 387                                                                 | 0.80                                               | 12,534                                              | 1, 164                                                    |                                                         |                                                              |                                                                      |                                                         |                                                     |                                                       |                                                         |       |
| Apartment A                                                | 47,165                   | 4,382              | 2.50                 | 117,915                                   | 13, 146                 | 1.64                                         | 77,382   | 7,189   | 0.50                     | 23,583                                              | 2,191                                                               | 0.28                                                    | 13,019                                              | 1,210                                                               | 0.80                                               | 37,733                                              | 3,505                                                     | 0.59                                                    | 27,690                                                       | 2,572                                                                |                                                         |                                                     |                                                       |                                                         |       |
| Apartment B                                                | 42, 113                  | 3,912              | 2.50                 | 105,282                                   | 11, 737                 | 1.69                                         | 71,051   | 6,601   | 0.50                     | 21,056                                              | 1,956                                                               | 0.28                                                    | 11,964                                              | 1,111                                                               | 0.80                                               | 33,690                                              | 3, 130                                                    | 0.63                                                    | 26,575                                                       | 2,469                                                                | ] ]                                                     |                                                     |                                                       |                                                         |       |
| Apartment C                                                | 39,713                   | 3,689              | 2.50                 | 99,283                                    | 11,068                  | 1.79                                         | 71,051   | 6,601   | 0.50                     | 19,857                                              | 1,845                                                               | 0.30                                                    | 11,964                                              | 1, 111                                                              | 0.80                                               | 31,771                                              | 2,952                                                     | 0.64                                                    | 25,365                                                       | 2,356                                                                |                                                         |                                                     |                                                       |                                                         |       |
| Apartment                                                  | ARTIG                    | 4470               | 250                  | 120,296                                   | 13,444                  | 1,86                                         | 89.614   | 8.35    | A 99                     | 24.059                                              | 12,235                                                              | 19.38                                                   | 15,063                                              | 1899                                                                | 19.80                                              | 38,495                                              | 3,576                                                     | naem                                                    | 32,588                                                       | 2005                                                                 | m                                                       |                                                     |                                                       | 1                                                       | m     |
| Total                                                      | 243,630                  | 22,634             |                      | 642,335                                   | 67,902                  |                                              | 385, 216 | 35, 788 |                          | 121,815                                             | 11,317                                                              |                                                         | 75,890                                              | 7,050                                                               |                                                    | 194,904                                             | 18,107                                                    |                                                         | 152,467                                                      | 14,165                                                               | 0.10                                                    | 24,363                                              | 2,263                                                 | 0.46                                                    | 295.4 |
|                                                            |                          |                    |                      |                                           |                         |                                              |          |         |                          |                                                     |                                                                     |                                                         |                                                     |                                                                     |                                                    |                                                     |                                                           |                                                         |                                                              |                                                                      |                                                         |                                                     |                                                       |                                                         |       |
| OVERALL CEASE                                              |                          | m                  | uu                   | uu                                        | m                       | <u></u>                                      | uu       | uu      | uu                       | <u> </u>                                            | <u>uu</u>                                                           | in                                                      | in                                                  | in                                                                  | im                                                 | <u>uu</u>                                           | in                                                        | in                                                      | inn                                                          | uu                                                                   | im                                                      | 7                                                   |                                                       | · · · · · ·                                             | l     |
| OVERALL GFA SU                                             | JMMARY                   | ed Use Comm        |                      | 1                                         | ed Use Reside           |                                              | I I      | Amenity | ·····                    | 1                                                   | Apartment A                                                         |                                                         |                                                     | Apartment                                                           |                                                    | i<br>İ                                              | Apartment 0                                               |                                                         | 11                                                           | Apartment I                                                          |                                                         | Overall Co                                          | ombined Apar                                          | tment ABCD                                              |       |
|                                                            | JMMARY                   |                    |                      | 1                                         | ed Use Reside           |                                              | Common   |         | Gross                    | 1                                                   |                                                                     |                                                         |                                                     |                                                                     |                                                    | Common                                              |                                                           |                                                         | 11                                                           |                                                                      |                                                         | Overall Co<br>Common                                | ombined Apar<br>Net                                   | tment ABCD<br>Gross                                     |       |
| OVERALL GFA SU                                             | JMMARY<br>Mixe           | ed Use Comm        | nercial              | Mixe                                      |                         | ential                                       |          | Amenity |                          |                                                     | Apartment A                                                         |                                                         |                                                     | Apartment                                                           | B                                                  |                                                     | Apartment C                                               | :                                                       |                                                              | Apartment [                                                          | 2                                                       |                                                     |                                                       |                                                         |       |
| OVERALL GFA SU                                             | JMMARY<br>Mixe<br>Common | ed Use Comm<br>Net | nercial<br>Gross     | Mixe                                      |                         | ential<br>Gross                              | Common   | Amenity | Gross                    | Common                                              | Apartment A<br>Net                                                  | Gross                                                   | Common                                              | Apartment  <br>Net                                                  | B<br>Gross                                         | Common                                              | Apartment C                                               | Gross                                                   | Common                                                       | Apartment I<br>Net                                                   | Gross                                                   | Common                                              | Net                                                   | Gross                                                   |       |
| OVERALL GFA SU<br>GFA<br>Level 1                           | JMMARY<br>Mixe<br>Common | ed Use Comm<br>Net | nercial<br>Gross     | Mixe<br>Common<br>1,777                   | Net                     | ential<br>Gross<br>1,777                     | Common   | Amenity | Gross                    | Common<br>2,392                                     | Apartment A<br>Net<br>9,895                                         | Gross<br>12,287                                         | Common<br>2,312                                     | Apartment I<br>Net<br>8,919                                         | B<br>Gross<br>11,231                               | Common<br>2,312                                     | Apartment C<br>Net<br>8,919                               | Gross<br>11,231                                         | Common<br>2,578                                              | Apartment I<br>Net<br>11,721                                         | Gross<br>14,299                                         | Common<br>9,594                                     | Net<br>39,454                                         | Gross 49,048                                            |       |
| GFA<br>Level 1<br>Level 2                                  | JMMARY<br>Mixe<br>Common | ed Use Comm<br>Net | nercial<br>Gross     | Mixe<br>Common<br>1,777<br>2,156          | Net<br>16,111           | ential<br>Gross<br>1,777<br>18,267           | Common   | Amenity | Gross                    | Common<br>2,392<br>1,309                            | Apartment A<br>Net<br>9,895<br>11,710                               | Gross<br>12,287<br>13,019                               | Common<br>2,312<br>1,230                            | Apartment 1<br>Net<br>8,919<br>10,734                               | B<br>Gross<br>11,231<br>11,964                     | Common<br>2,312<br>1,230                            | Apartment 0<br>Net<br>8,919<br>10,734                     | Gross<br>11,231<br>11,964                               | Common<br>2,578<br>1,527                                     | Apartment I<br>Net<br>11,721<br>13,536                               | Gross<br>14,299<br>15,063                               | Common<br>9,594<br>5,296                            | Net<br>39,454<br>46,714                               | Gross<br>49,048<br>52,010                               |       |
| GFA<br>Level 1<br>Level 2<br>Level 3                       | JMMARY<br>Mixe<br>Common | ed Use Comm<br>Net | nercial<br>Gross     | Mixe<br>Common<br>1,777<br>2,156<br>2,156 | Net<br>16,111<br>16,111 | ential<br>Gross<br>1,777<br>18,267<br>18,267 | Common   | Amenity | Gross                    | Common<br>2,392<br>1,309<br>1,309                   | Apartment A<br>Net<br>9,895<br>11,710<br>11,710                     | Gross<br>12,287<br>13,019<br>13,019                     | Common<br>2,312<br>1,230<br>1,230                   | Apartment I<br>Net<br>8,919<br>10,734<br>10,734                     | B<br>Gross<br>11,231<br>11,964<br>11,964           | Common<br>2,312<br>1,230<br>1,230                   | Apartment 0<br>Net<br>8,919<br>10,734<br>10,734           | Gross<br>11,231<br>11,964<br>11,964                     | Common<br>2,578<br>1,527<br>1,527                            | Apartment I<br>Net<br>11,721<br>13,536<br>13,536                     | Gross<br>14,299<br>15,063<br>15,063                     | Common<br>9,594<br>5,296<br>5,296                   | Net<br>39,454<br>46,714<br>46,714                     | Gross<br>49,048<br>52,010<br>52,010                     |       |
| GFA<br>Level 1<br>Level 2<br>Level 3<br>Level 4            | JMMARY<br>Mixe<br>Common | ed Use Comm<br>Net | nercial<br>Gross     | Mixe<br>Common<br>1,777<br>2,156<br>2,156 | Net<br>16,111<br>16,111 | ential<br>Gross<br>1,777<br>18,267<br>18,267 | Common   | Amenity | Gross                    | Common<br>2,392<br>1,309<br>1,309<br>1,309          | Apartment A<br>9,895<br>11,710<br>11,710<br>11,710                  | Gross<br>12,287<br>13,019<br>13,019<br>13,019           | Common<br>2,312<br>1,230<br>1,230<br>1,230          | Apartment I<br>Net<br>8,919<br>10,734<br>10,734<br>10,734           | B<br>Gross<br>11,231<br>11,964<br>11,964<br>11,964 | Common<br>2,312<br>1,230<br>1,230<br>1,230          | Apartment 0<br>Net<br>8,919<br>10,734<br>10,734           | Gross<br>11,231<br>11,964<br>11,964<br>11,964           | Common<br>2,578<br>1,527<br>1,527<br>1,527                   | Apartment I<br>Net<br>11,721<br>13,536<br>13,536<br>13,536           | Gross<br>14,299<br>15,063<br>15,063<br>15,063           | Common<br>9,594<br>5,296<br>5,296<br>5,296          | Net<br>39,454<br>46,714<br>46,714<br>46,714           | Gross<br>49,048<br>52,010<br>52,010<br>52,010           |       |
| GFA<br>Level 1<br>Level 2<br>Level 3<br>Level 4<br>Level 5 | JMMARY<br>Mixe<br>Common | ed Use Comm<br>Net | nercial<br>Gross     | Mixe<br>Common<br>1,777<br>2,156<br>2,156 | Net<br>16,111<br>16,111 | ential<br>Gross<br>1,777<br>18,267<br>18,267 | Common   | Amenity | Gross                    | Common<br>2,392<br>1,309<br>1,309<br>1,309<br>1,309 | Apartment A<br>Net<br>9,895<br>11,710<br>11,710<br>11,710<br>11,710 | Gross<br>12,287<br>13,019<br>13,019<br>13,019<br>13,019 | Common<br>2,312<br>1,230<br>1,230<br>1,230<br>1,230 | Apartment I<br>Net<br>8,919<br>10,734<br>10,734<br>10,734<br>10,734 | B<br>Gross<br>11,231<br>11,964<br>11,964<br>11,964 | Common<br>2,312<br>1,230<br>1,230<br>1,230<br>1,230 | Apartment C<br>Net<br>8,919<br>10,734<br>10,734<br>10,734 | Gross<br>11,231<br>11,964<br>11,964<br>11,964<br>11,964 | Common<br>2,578<br>1,527<br>1,527<br>1,527<br>1,527<br>1,527 | Apartment I<br>Net<br>11,721<br>13,536<br>13,536<br>13,536<br>13,536 | Gross<br>14,299<br>15,063<br>15,063<br>15,063<br>15,063 | Common<br>9,594<br>5,296<br>5,296<br>5,296<br>5,296 | Net<br>39,454<br>46,714<br>46,714<br>46,714<br>46,714 | Gross<br>49,048<br>52,010<br>52,010<br>52,010<br>52,010 |       |