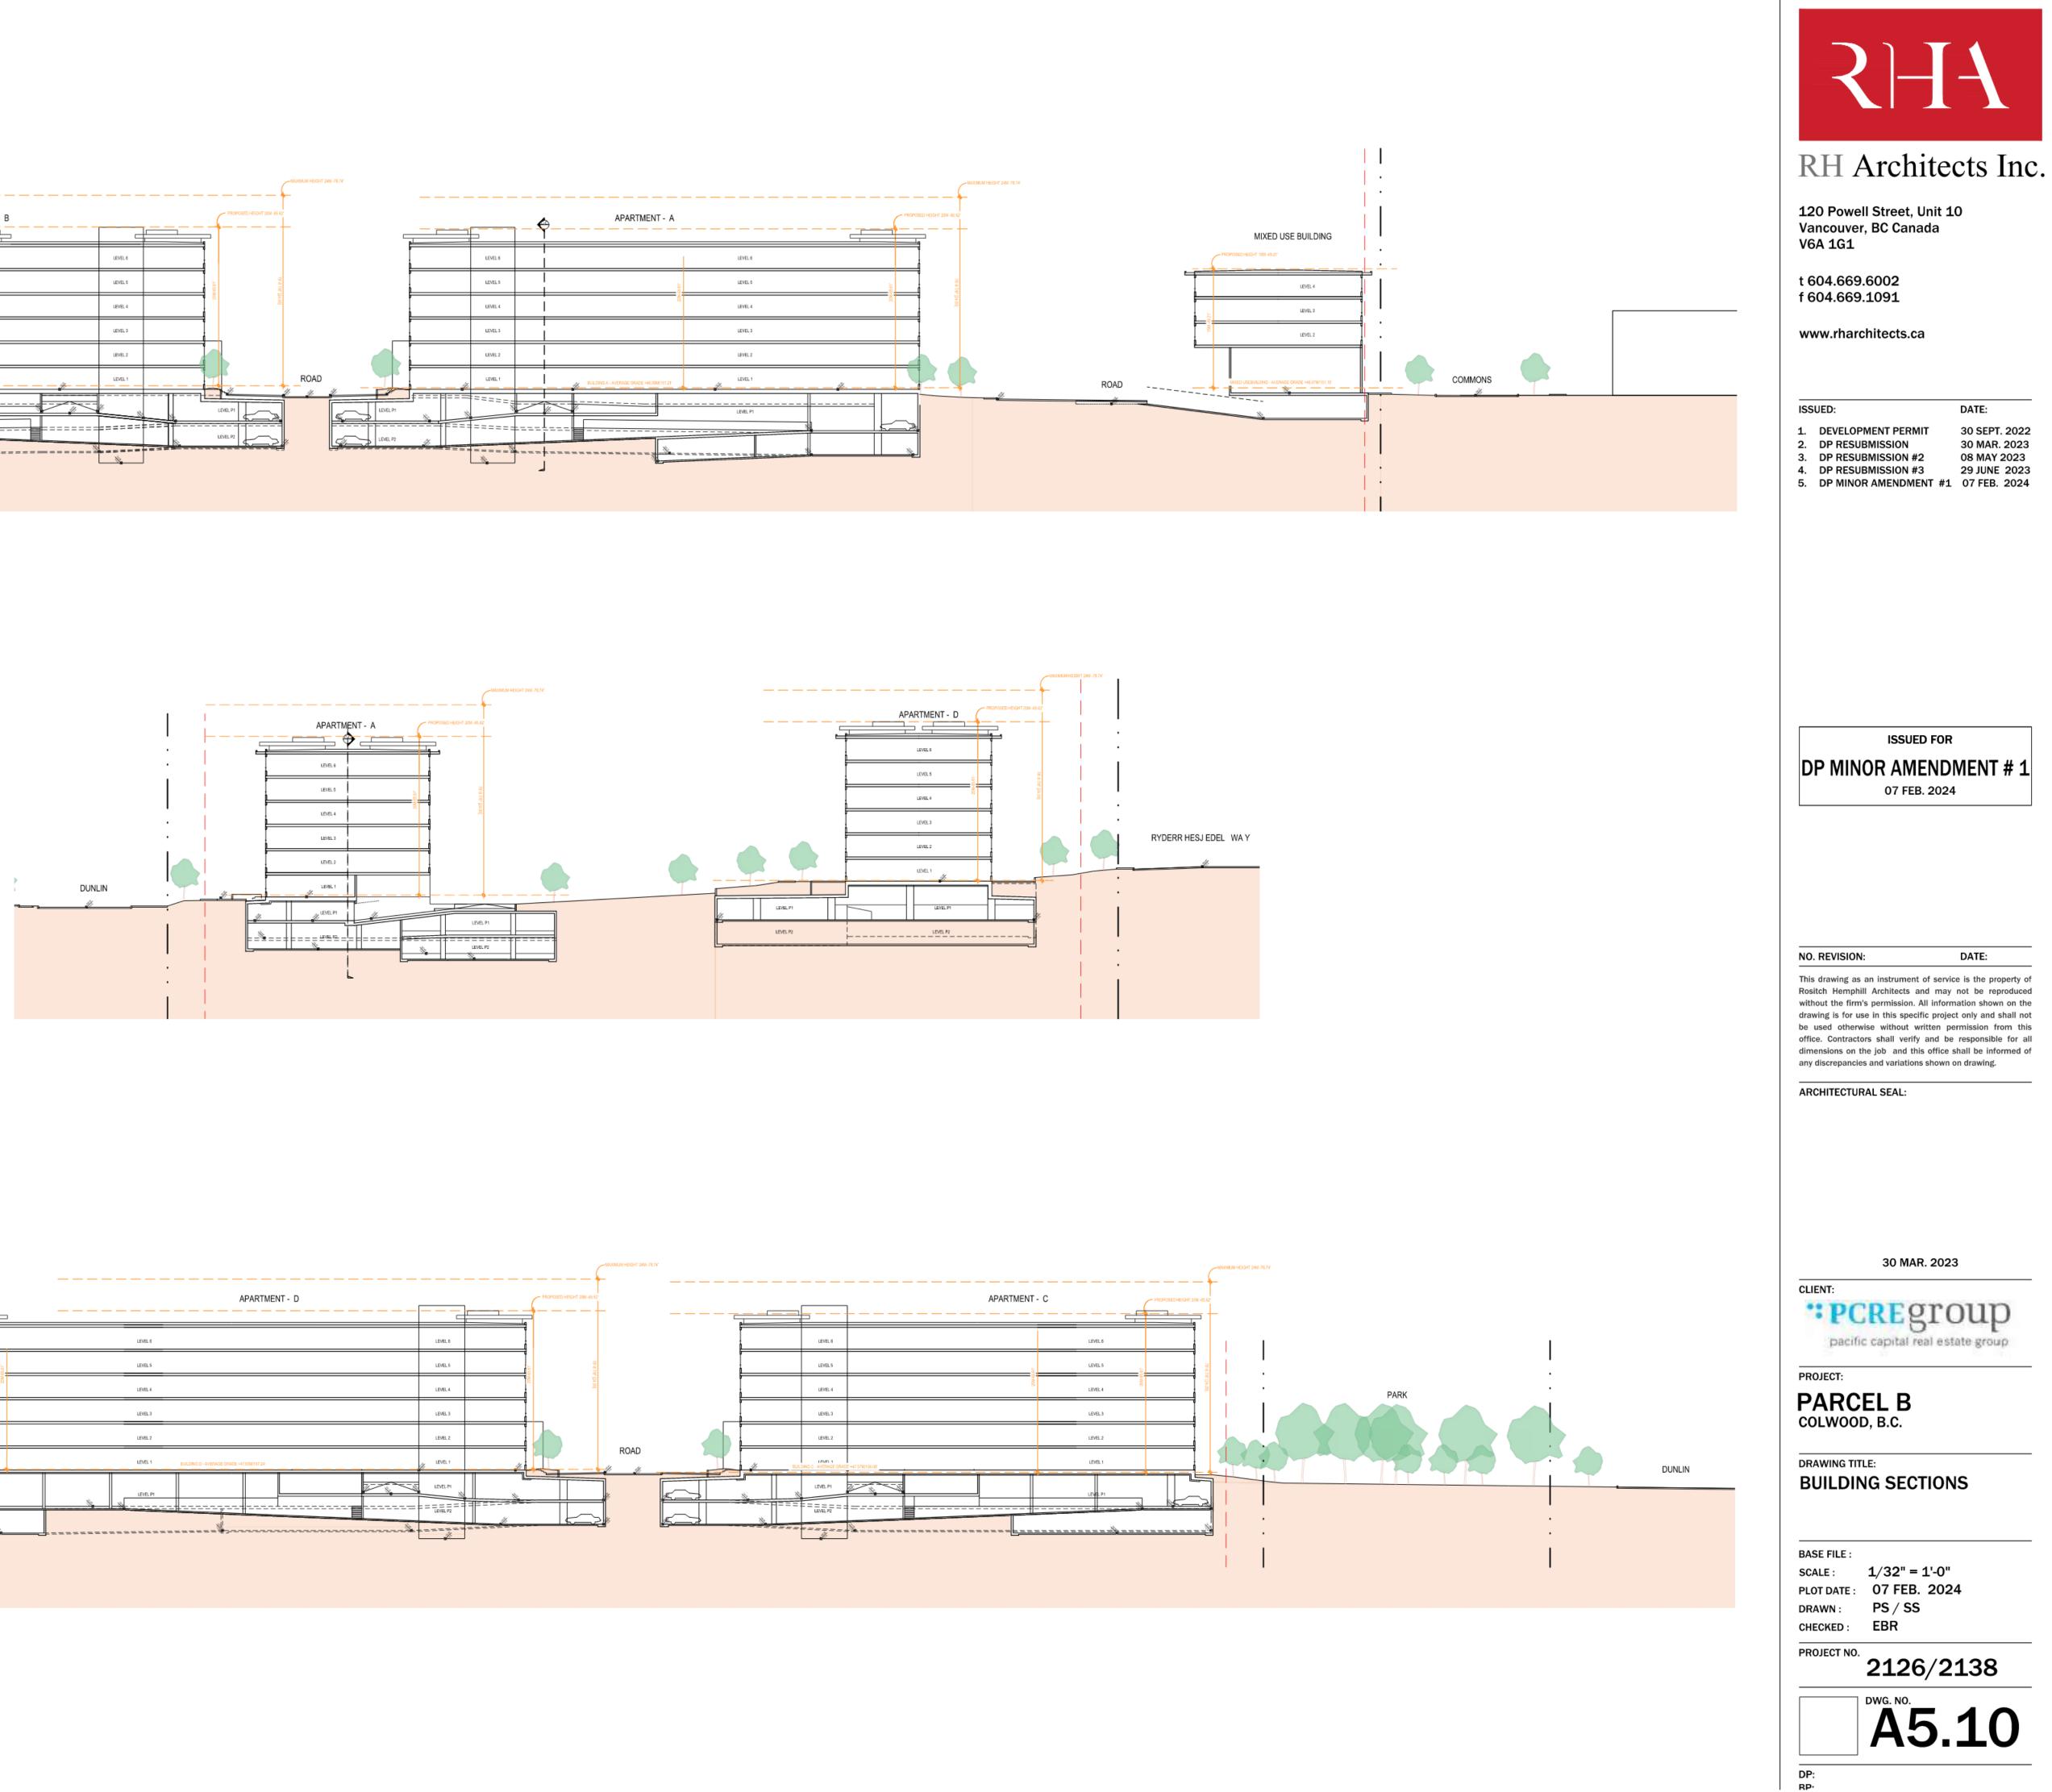

Schedule 1 Architectural Drawings prepared by RH Architecture Ltd. dated February 7<sup>th</sup>, 2024.

8. This Development Permit, in combination with Development Permit no. DP-22-022A, authorizes the construction of five apartment buildings along with any associated site works. The Lands shall not be altered, nor any buildings or structures constructed, except in accordance with the following conditions:

## FORM AND CHARACTER CONDITIONS

8.2. The Form and Character Development Permit DP-22-022A is amended to include the changes proposed to the mixed-use apartment building that are shown in Schedule 1.

ISSUED ON THIS 2ND DAY OF APRIL 2024.

# Schedule 1

120 Powell Street, Unit 10 Vancouver, BC Canada V6A 1G1

t 804.669.6002 1 604.669.1091

Advisory Comment: Please be advised that Dev. Services staff review the lot area, FAR, lot coverage, setbacks and other zoning requirements based on the site as a whole (rather than building by building) given that it will remain one single lot. Please ensure that future BP submissions include calculations for these amounts based on the total combined amounts for all five buildings as a whole.