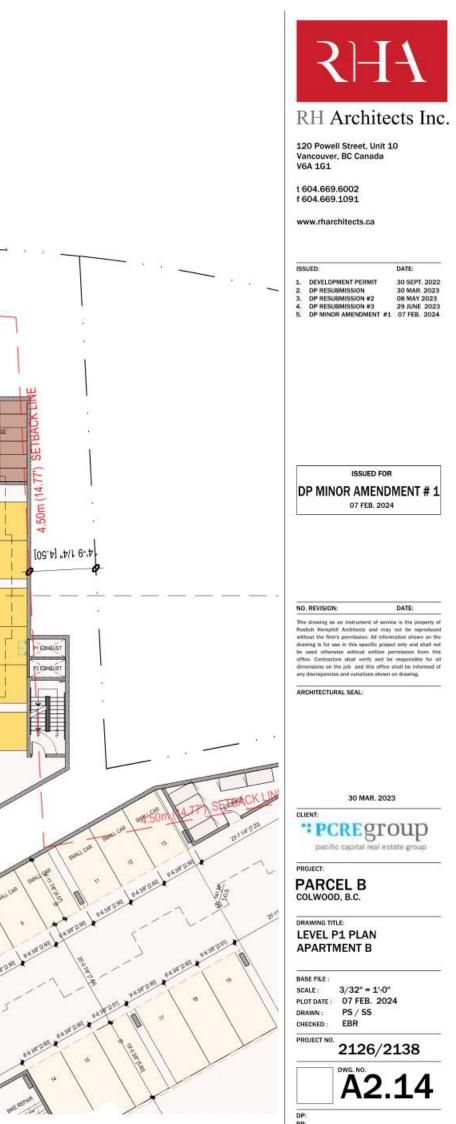

Schedule 1 Architectural Drawings prepared by RH Architecture Ltd. dated February 7<sup>th</sup>, 2024.

8. This Development Permit, in combination with Development Permit no. DP-22-022A, authorizes the construction of five apartment buildings along with any associated site works. The Lands shall not be altered, nor any buildings or structures constructed, except in accordance with the following conditions:

# Schedule 1

120 Powell Street, Unit 10 Vancouver, BC Canada V6A 1G1

t 804.669.6002 1 604.669.1091

Advisory Comment: Please be advised that Dev. Services staff review the lot area, FAR, lot coverage, setbacks and other zoning requirements based on the site as a whole (rather than building by building) given that it will remain one single lot. Please ensure that future BP submissions include calculations for these amounts based on the total combined amounts for all five buildings as a whole.