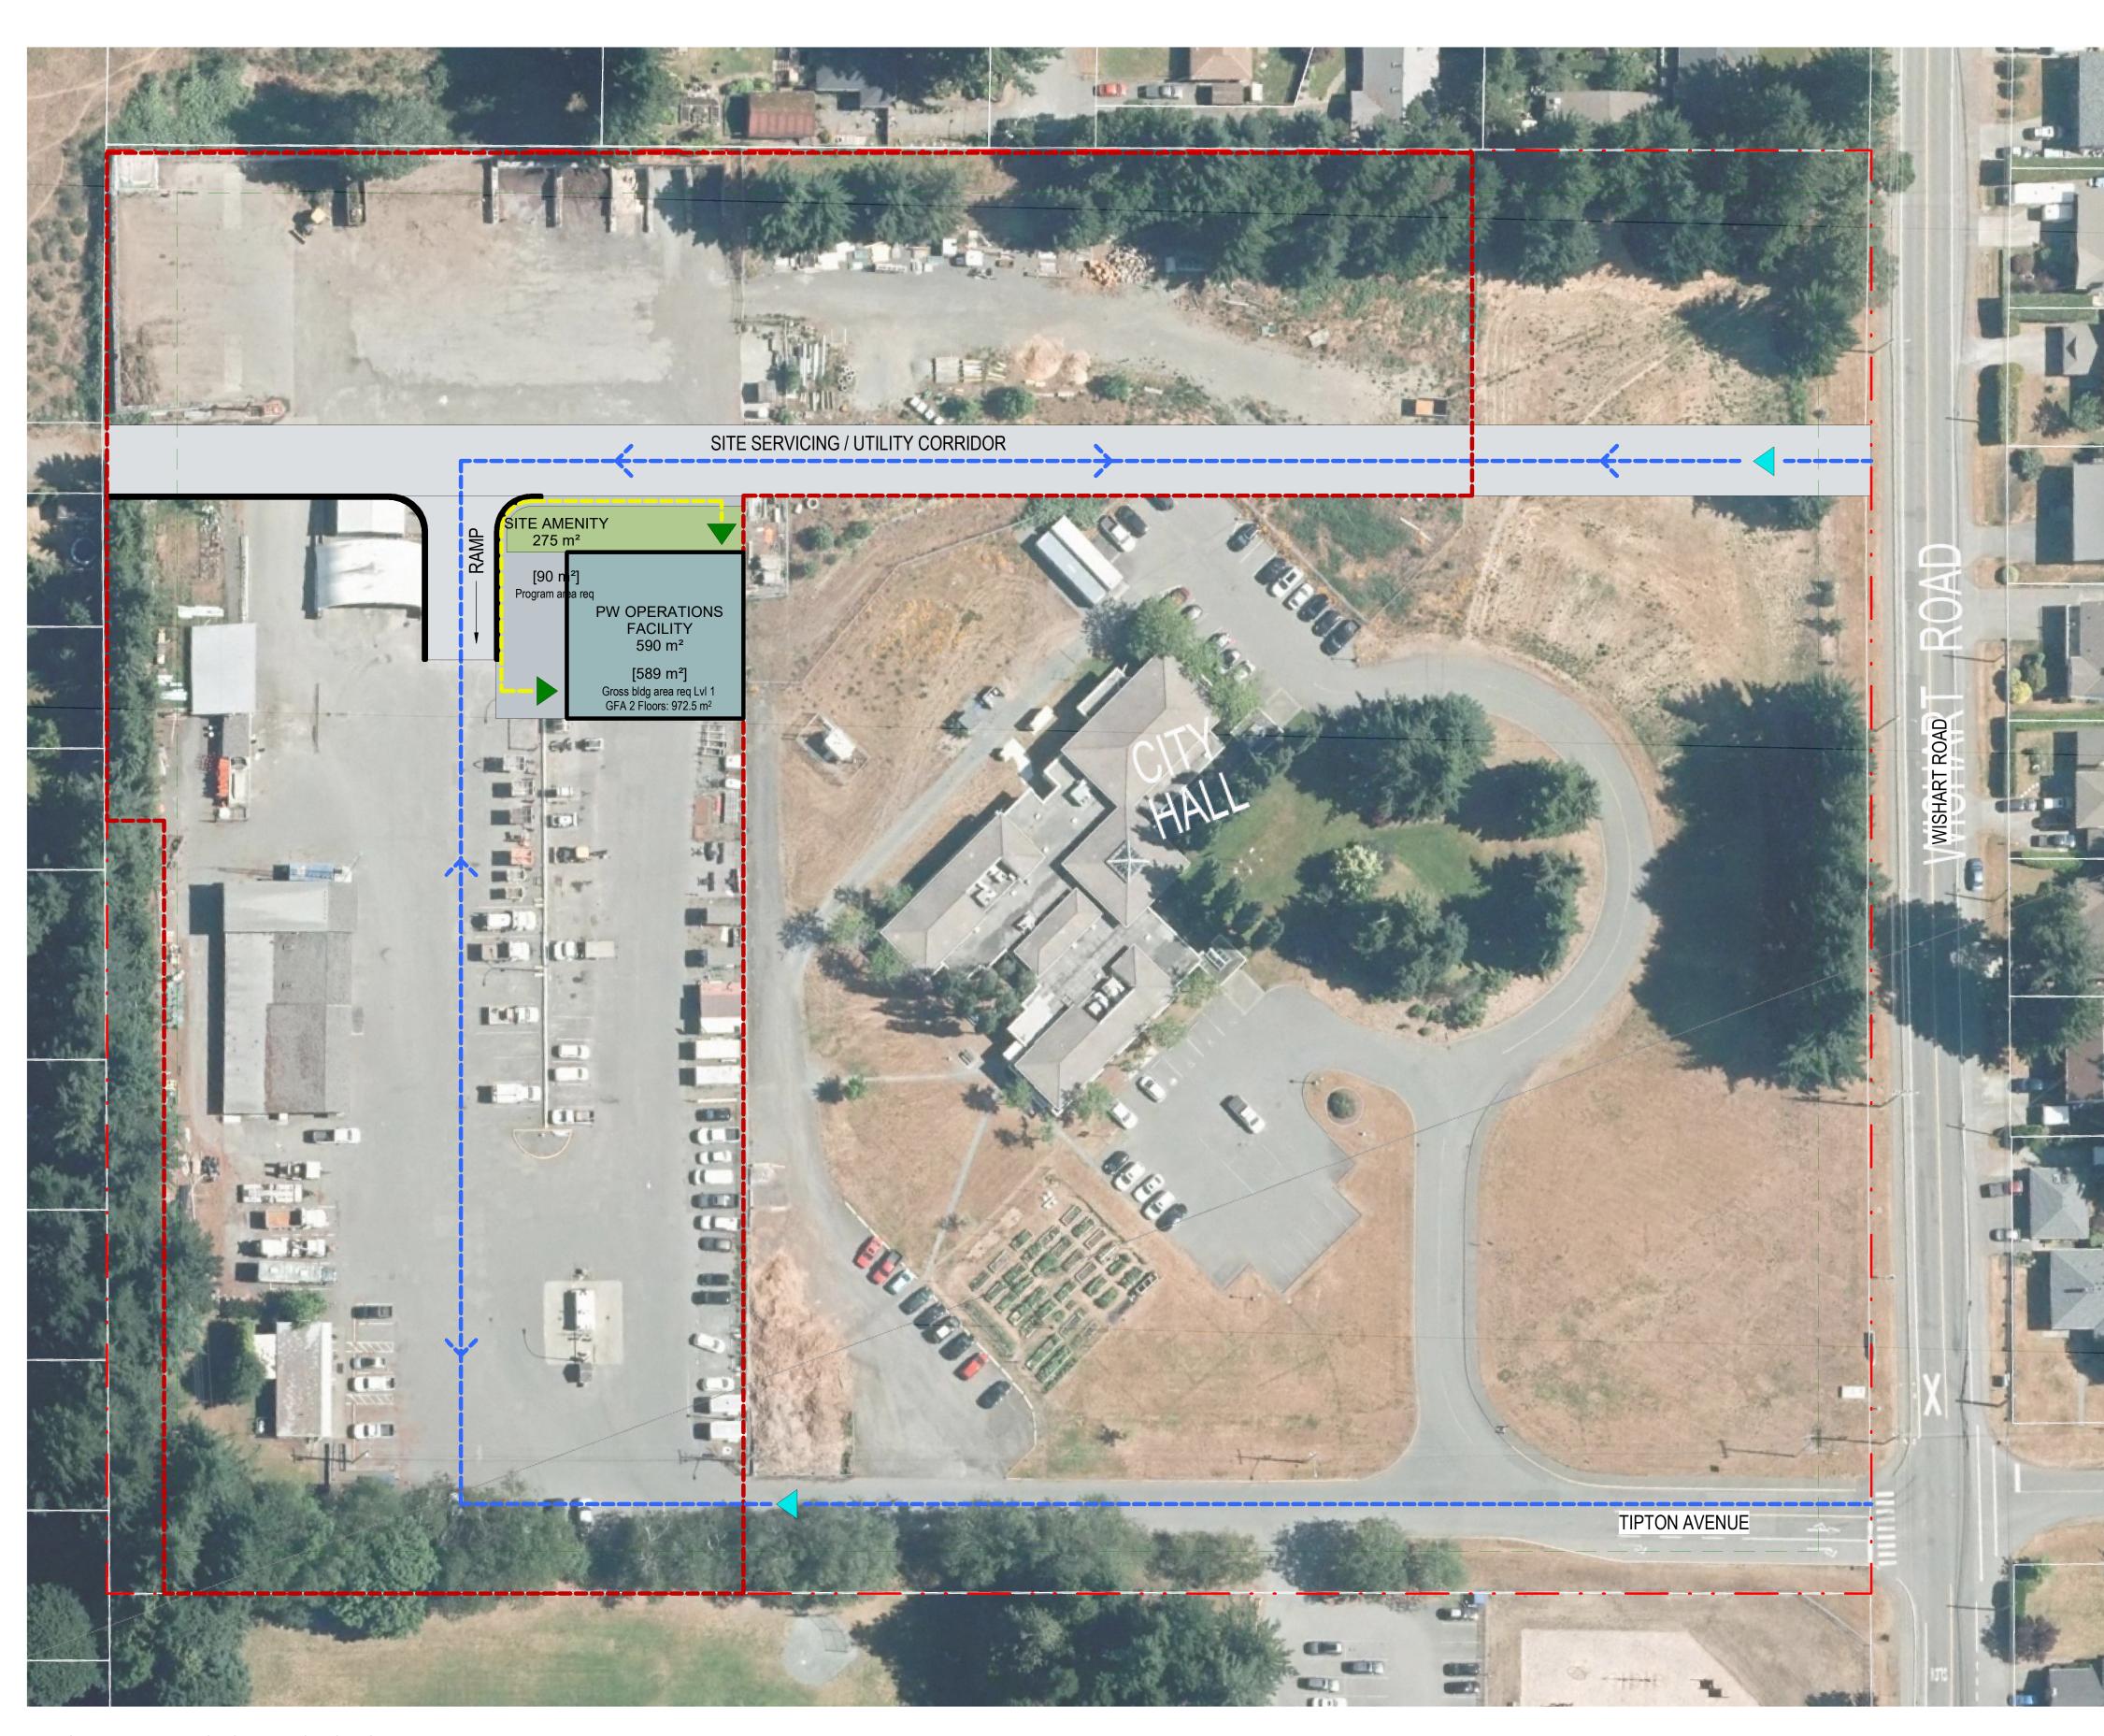

MASTER PLAN - PHASE 1 - PUBLIC WORKS OPERATIONS FACILITY SCALE: 1:500

1500 West Georgia Street, Suite 1685 Vancouver, BC Canada V6G 2Z6 T 604 683 4145 F 604 683 2827 Kasian Architecture Interior Design and Planning Ltd www.kasian.com **REVISION / DRAWING ISSUE** REV. YYYY-MM-DD REVIEW CONSULTANT PERMIT STAMP SFAI THIS DRAWING, AS AN INSTRUMENT OF SERVICE, IS THE PROPERTY OF KASIAN ARCHITECTURE INTERIOR DESIGN AND PLANNING LTD, THE COPYRIGHT IN THE SAME BEING RESERVED TO THEM. NO REPRODUCTION IS ALLOWED WITHOUT THE PERMISSION OF KASIAN ARCHITECTURE INTERIOR DESIGN AND PLANNING LTD AND WHEN MADE MUST BEAR ITS NAME. THIS DRAWING IS NOT TO BE SCALED. THE CONTRACTOR IS TO VERIFY DIMENSIONS AND DATA NOTED HEREIN WITH THE CONDITIONS ON SITE AND IS RESPONSIBLE FOR REPORTING ANY DISCREPANCY TO KASIAN ARCHITECTURE INTERIOR DESIGN AND PLANNING LTD FOR ADJUSTMENT. PROJECT COLWOOD FEASIBILITY STUDY 3300 WISHART RD., VICTORIA, B.C. DRAWING TITLE PUBLIC WORKS OPERATIONS FACILITY DRAWING ISSUE